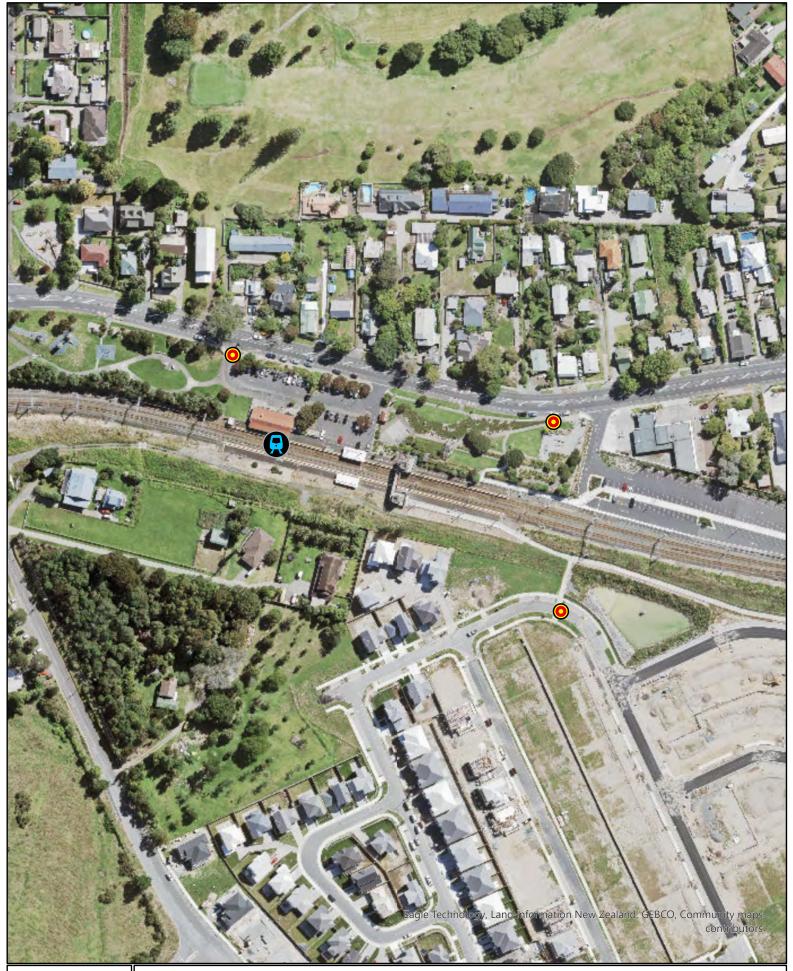

Auckland Council

Swanson Train Station

entrance points to the RTN station

Rapid Transport Network (RTN) station

Whilst due care has been taken, Auckland Council gives no warranty as to the accuracy and completeness of any nformation on this map/plan and accepts no liability for any error, omission or use o the information.