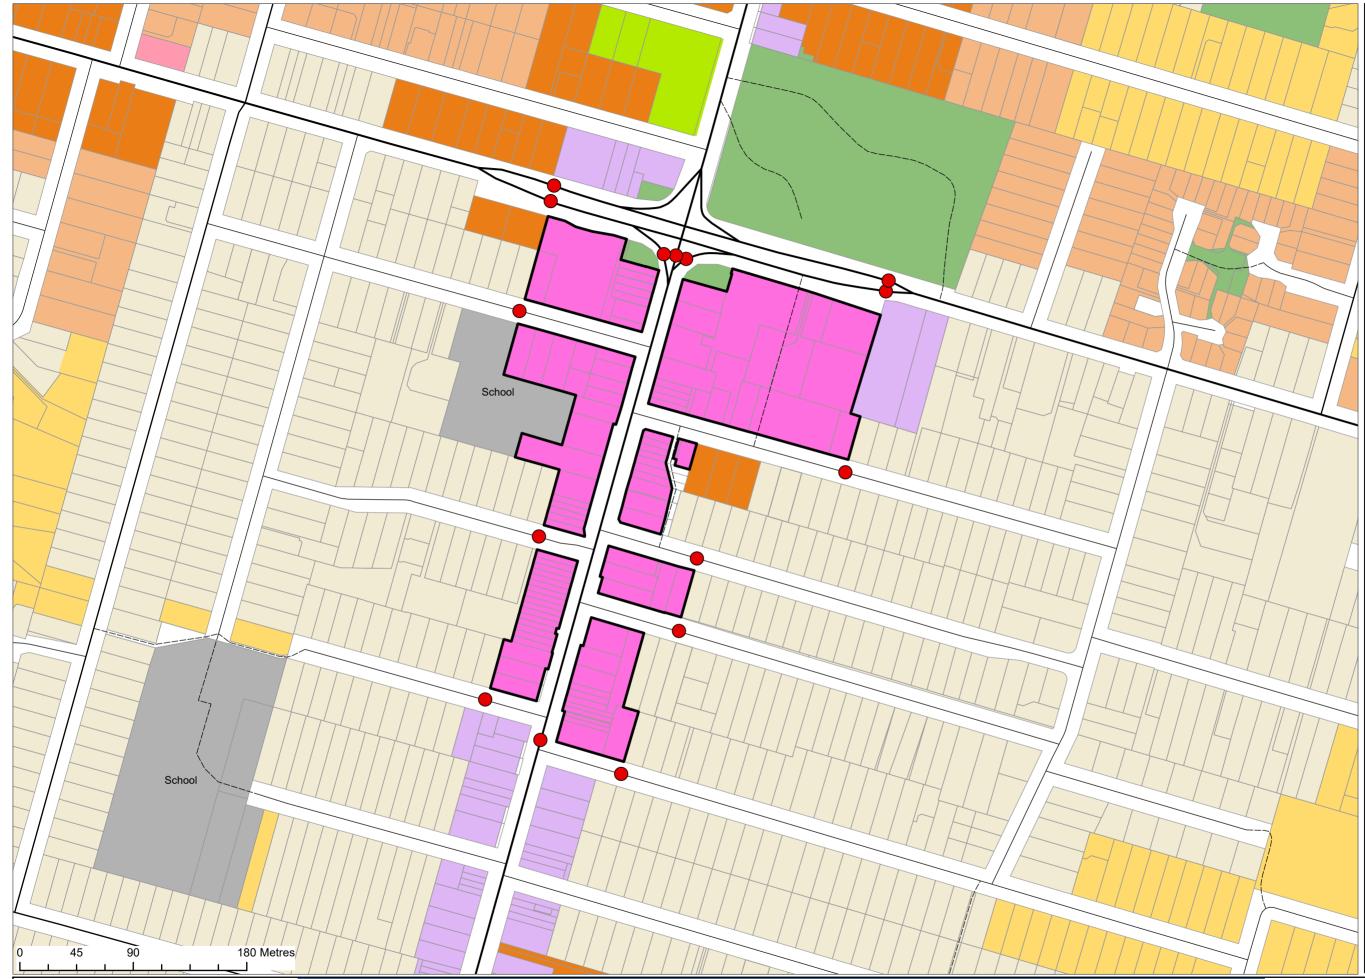

Business - City Centre Zone o entrance points to the City Centre zone

**Appendix 15** 

200m walking distance from 28 local and town centres:

Zone 'entrance points' maps

Albany Village Town Centre

|     | Centre Zone                                                                |
|-----|----------------------------------------------------------------------------|
|     | Centre Entrance                                                            |
|     | Property Parcel                                                            |
| Auc | kland Unitary Plan Zones                                                   |
|     | Residential - Large Lot Zone                                               |
|     | Residential - Rural and Coastal Settlement Zone                            |
|     | Residential - Single House Zone                                            |
|     | Residential - Mixed Housing Suburban Zone                                  |
|     | Residential - Mixed Housing Urban Zone                                     |
|     | Residential -Terrace Housing and                                           |
|     | Apartment Buildings Zone                                                   |
|     | Open Space - Conservation Zone                                             |
|     | Open Space - Informal Recreation Zone                                      |
|     | Open Space - Sport and Active Recreation Zone                              |
|     | Open Space - Civic Spaces Zone                                             |
|     | Open Space - Community Zone                                                |
|     | Business - City Centre Zone                                                |
|     | Business - Metropolitan Centre Zone                                        |
|     | Business - Town Centre Zone                                                |
|     | Business - Local Centre Zone                                               |
|     | Business - Neighbourhood Centre Zone                                       |
|     | Business - Mixed Use Zone                                                  |
|     | Business - General Business Zone                                           |
|     | Business - Business Park Zone                                              |
|     | Business - Heavy Industry Zone                                             |
|     | Business - Light Industry Zone                                             |
|     | Future Urban Zone                                                          |
|     | Green Infrastructure Corridor<br>(Operative in some Special Housing Areas) |
|     | Rural - Rural Production Zone                                              |
|     | Rural - Mixed Rural Zone                                                   |
|     | Rural - Rural Coastal Zone                                                 |
|     | Rural - Rural Conservation Zone                                            |
|     | Rural - Countryside Living Zone                                            |
|     | Rural - Waitakere Foothills Zone                                           |
|     | Rural - Waitakere Ranges Zone                                              |
|     | Strategic Transport Corridor Zone                                          |
|     | Special Purpose Zone                                                       |
|     | Coastal - General Coastal Marine Zone [rcp]                                |
|     | Coastal - Marina Zone [rcp/dp]                                             |
|     | Coastal - Mooring Zone [rcp]                                               |
|     | Coastal - Minor Port Zone [rcp/dp]                                         |
|     | Coastal - Ferry Terminal Zone [rcp/dp]                                     |
|     | Coastal - Defence Zone [rcp]                                               |
|     | Coastal - Coastal Transition Zone                                          |
|     | Water [i]                                                                  |
|     | Hauraki Gulf Islands                                                       |
|     | Road [i]                                                                   |
|     |                                                                            |
|     |                                                                            |
|     |                                                                            |
|     |                                                                            |
|     |                                                                            |

Plans and Places

Ν

**Balmoral Town Centre** 

|     | Centre Zone                                                         |
|-----|---------------------------------------------------------------------|
|     | Centre Entrance                                                     |
|     | Property Parcel                                                     |
|     |                                                                     |
| Auc | kland Unitary Plan Zones                                            |
|     | Residential - Large Lot Zone                                        |
|     | Residential - Rural and Coastal Settlement Zone                     |
|     | Residential - Single House Zone                                     |
|     | Residential - Mixed Housing Suburban Zone                           |
|     | Residential - Mixed Housing Urban Zone                              |
|     | Residential -Terrace Housing and                                    |
|     | Apartment Buildings Zone                                            |
|     | Open Space - Conservation Zone                                      |
|     | Open Space - Informal Recreation Zone                               |
|     | Open Space - Sport and Active Recreation Zone                       |
|     | Open Space - Civic Spaces Zone                                      |
|     | Open Space - Community Zone<br>Business - City Centre Zone          |
|     | Business - Metropolitan Centre Zone                                 |
|     | Business - Town Centre Zone                                         |
|     | Business - Local Centre Zone                                        |
|     | Business - Neighbourhood Centre Zone                                |
|     | Business - Mixed Use Zone                                           |
|     | Business - General Business Zone                                    |
|     | Business - Business Park Zone                                       |
|     | Business - Heavy Industry Zone                                      |
|     | Business - Light Industry Zone                                      |
|     | Future Urban Zone                                                   |
|     | Green Infrastructure Corridor                                       |
|     | (Operative in some Special Housing Areas)                           |
|     | Rural - Rural Production Zone                                       |
|     | Rural - Mixed Rural Zone                                            |
|     | Rural - Rural Coastal Zone                                          |
|     | Rural - Rural Conservation Zone                                     |
|     | Rural - Countryside Living Zone<br>Rural - Waitakere Foothills Zone |
|     | Rural - Waitakere Ranges Zone                                       |
|     | Strategic Transport Corridor Zone                                   |
|     | Special Purpose Zone                                                |
|     | Coastal - General Coastal Marine Zone [rcp]                         |
|     | Coastal - Marina Zone [rcp/dp]                                      |
|     | Coastal - Mooring Zone [rcp]                                        |
|     | Coastal - Minor Port Zone [rcp/dp]                                  |
|     | Coastal - Ferry Terminal Zone [rcp/dp]                              |
|     | Coastal - Defence Zone [rcp]                                        |
|     | Coastal - Coastal Transition Zone                                   |
|     | Water [i]                                                           |
|     | Hauraki Gulf Islands                                                |
|     | Road [i]                                                            |
|     |                                                                     |
|     |                                                                     |
|     |                                                                     |
|     |                                                                     |
|     |                                                                     |
|     |                                                                     |
|     |                                                                     |
|     |                                                                     |
|     |                                                                     |
|     |                                                                     |
|     |                                                                     |
| 1   |                                                                     |

Plans and Places

Whilst due care has been taken, Auckland Council gives no warranty as to the accuracy and completeness of any information on this map/plan and accepts no liability for any error, omission or use of the information. **Botany Junction Town** 