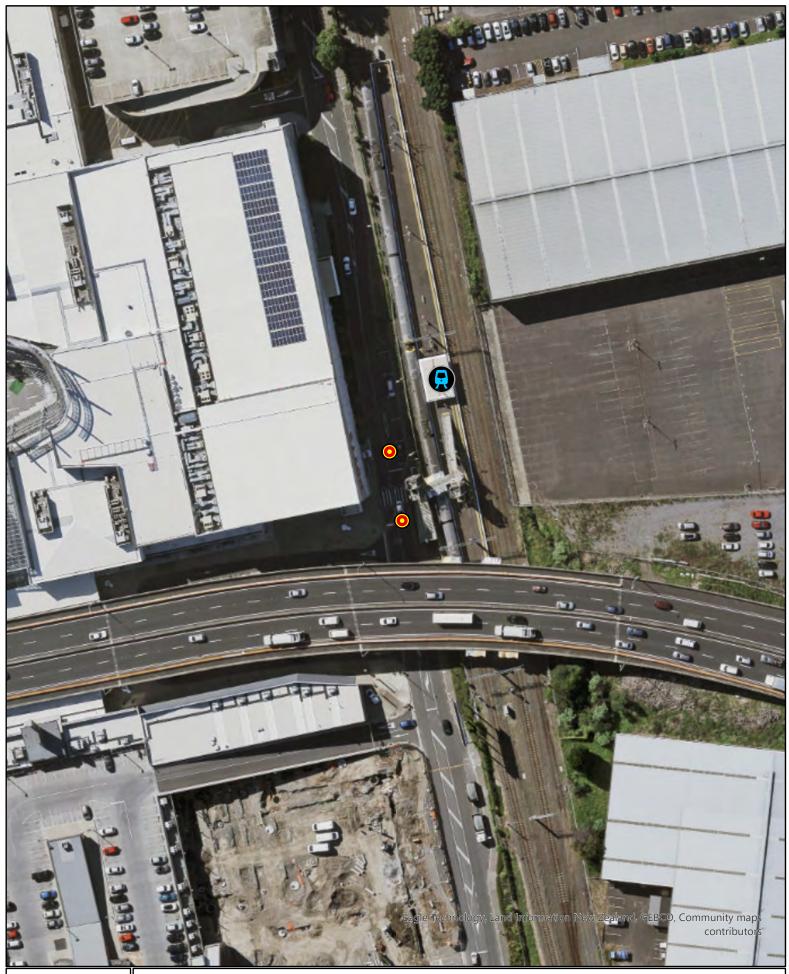

Sunnyvale Train Station

entrance points to the RTN station

Rapid Transport Network (RTN) station

Whilst due care has been taken, Auckland Council gives no warranty as to the accuracy and completencess of any nformation on this map/plan and accepts no liability for any error, omission or use o the information.