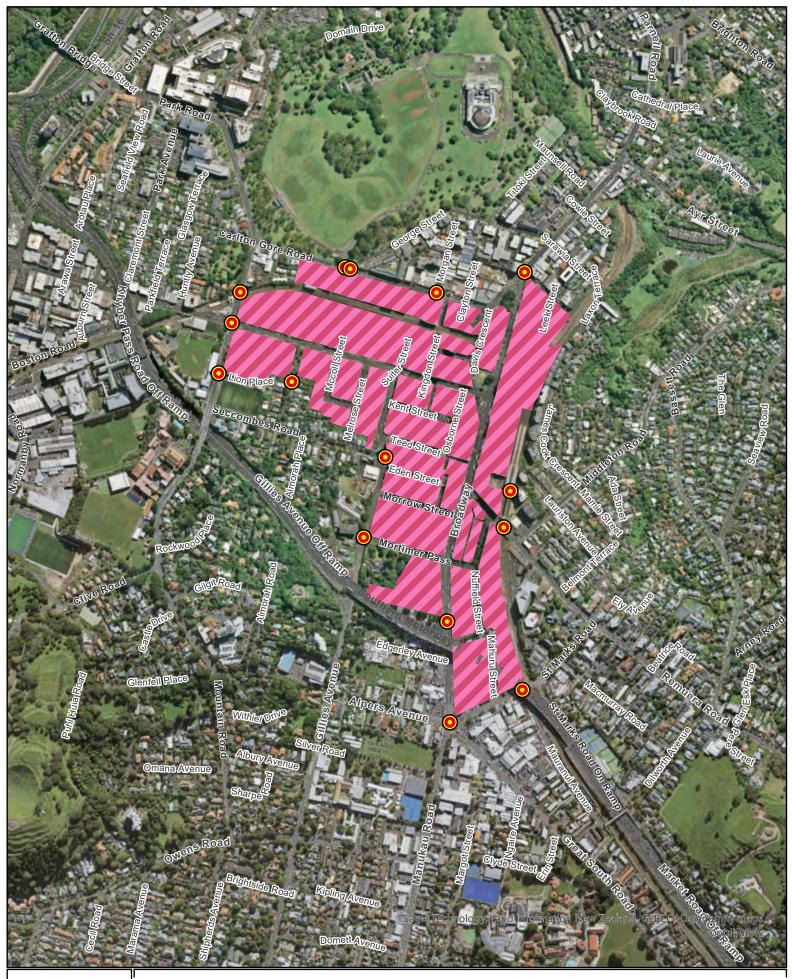

Business - City Centre Zone o entrance points to the City Centre zone

**Appendix 15** 

200m walking distance from 28 local and town centres:

Zone 'entrance points' maps

Albany Village Town Centre

|     | Centre Zone                                                                |
|-----|----------------------------------------------------------------------------|
|     | Centre Entrance                                                            |
|     | Property Parcel                                                            |
| Auc | kland Unitary Plan Zones                                                   |
|     | Residential - Large Lot Zone                                               |
|     | Residential - Rural and Coastal Settlement Zone                            |
|     | Residential - Single House Zone                                            |
|     | Residential - Mixed Housing Suburban Zone                                  |
|     | Residential - Mixed Housing Urban Zone                                     |
|     | Residential -Terrace Housing and                                           |
|     | Apartment Buildings Zone                                                   |
|     | Open Space - Conservation Zone                                             |
|     | Open Space - Informal Recreation Zone                                      |
|     | Open Space - Sport and Active Recreation Zone                              |
|     | Open Space - Civic Spaces Zone                                             |
|     | Open Space - Community Zone                                                |
|     | Business - City Centre Zone                                                |
|     | Business - Metropolitan Centre Zone                                        |
|     | Business - Town Centre Zone                                                |
|     | Business - Local Centre Zone                                               |
|     | Business - Neighbourhood Centre Zone                                       |
|     | Business - Mixed Use Zone                                                  |
|     | Business - General Business Zone                                           |
|     | Business - Business Park Zone                                              |
|     | Business - Heavy Industry Zone                                             |
|     | Business - Light Industry Zone                                             |
|     | Future Urban Zone                                                          |
|     | Green Infrastructure Corridor<br>(Operative in some Special Housing Areas) |
|     | Rural - Rural Production Zone                                              |
|     | Rural - Mixed Rural Zone                                                   |
|     | Rural - Rural Coastal Zone                                                 |
|     | Rural - Rural Conservation Zone                                            |
|     | Rural - Countryside Living Zone                                            |
|     | Rural - Waitakere Foothills Zone                                           |
|     | Rural - Waitakere Ranges Zone                                              |
|     | Strategic Transport Corridor Zone                                          |
|     | Special Purpose Zone                                                       |
|     | Coastal - General Coastal Marine Zone [rcp]                                |
|     | Coastal - Marina Zone [rcp/dp]                                             |
|     | Coastal - Mooring Zone [rcp]                                               |
|     | Coastal - Minor Port Zone [rcp/dp]                                         |
|     | Coastal - Ferry Terminal Zone [rcp/dp]                                     |
|     | Coastal - Defence Zone [rcp]                                               |
|     | Coastal - Coastal Transition Zone                                          |
|     | Water [i]                                                                  |
|     | Hauraki Gulf Islands                                                       |
|     | Road [i]                                                                   |
|     |                                                                            |
|     |                                                                            |
|     |                                                                            |
|     |                                                                            |
|     |                                                                            |