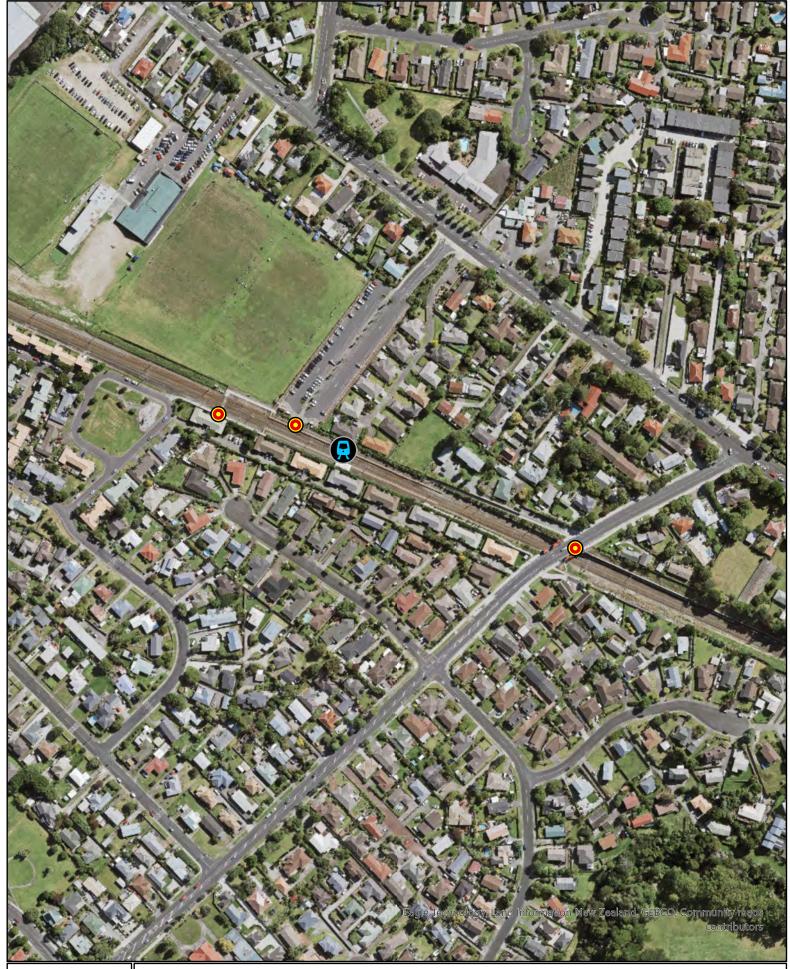

Sturges Rd Train Station

entrance points to the RTN station

Rapid Transport Network (RTN) station

Whilst due care has been taken, Auckland Council gives no warranty as to the accuracy and completeness of any nformation on this map/plan and accepts to liability for any error, omission or use o he information.

Sunnyvale Train Station

entrance points to the RTN station

Rapid Transport Network (RTN) station

Whilst due care has been taken, Auckland Council gives no warranty as to the accuracy and completencess of any nformation on this map/plan and accepts no liability for any error, omission or use o the information.

Auckland Council

Swanson Train Station

entrance points to the RTN station

Rapid Transport Network (RTN) station

Whilst due care has been taken, Auckland Council gives no warranty as to the accuracy and completeness of any nformation on this map/plan and accepts no liability for any error, omission or use o the information.