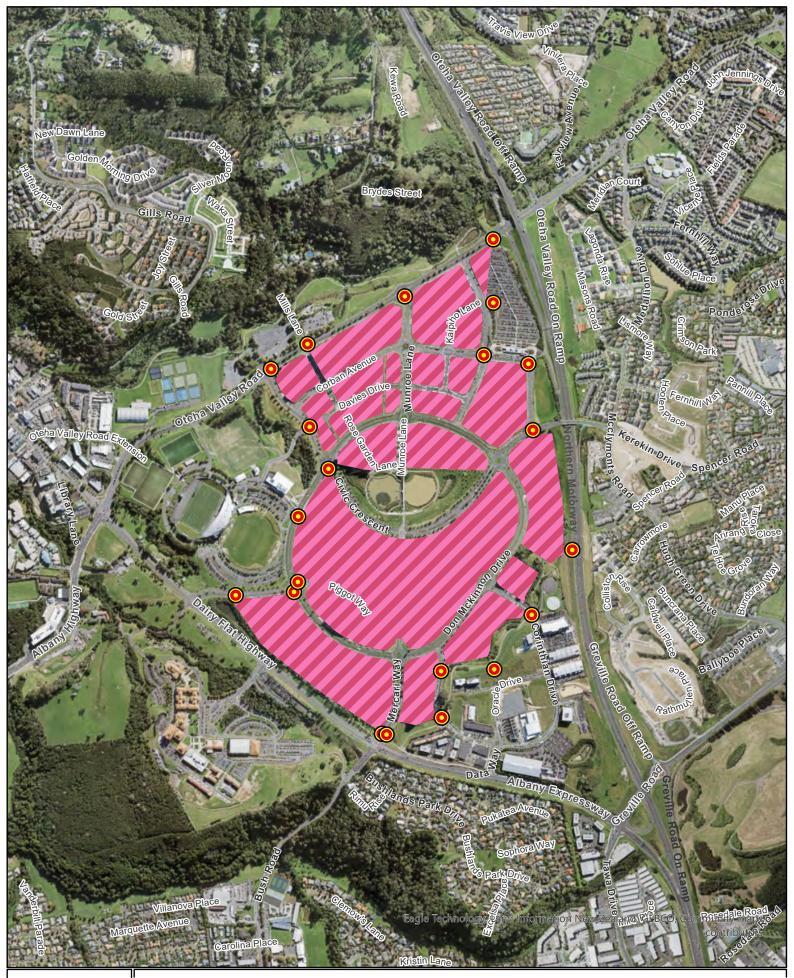

Appendix 13

Metropolitan Centre zone edge: Zone 'entrance points' maps

Albany Metro Centre

entrance points to the Metro Centre Business - Metropolitan Centre Zone

nilst due care has been taken, Auckland no warranty as to the