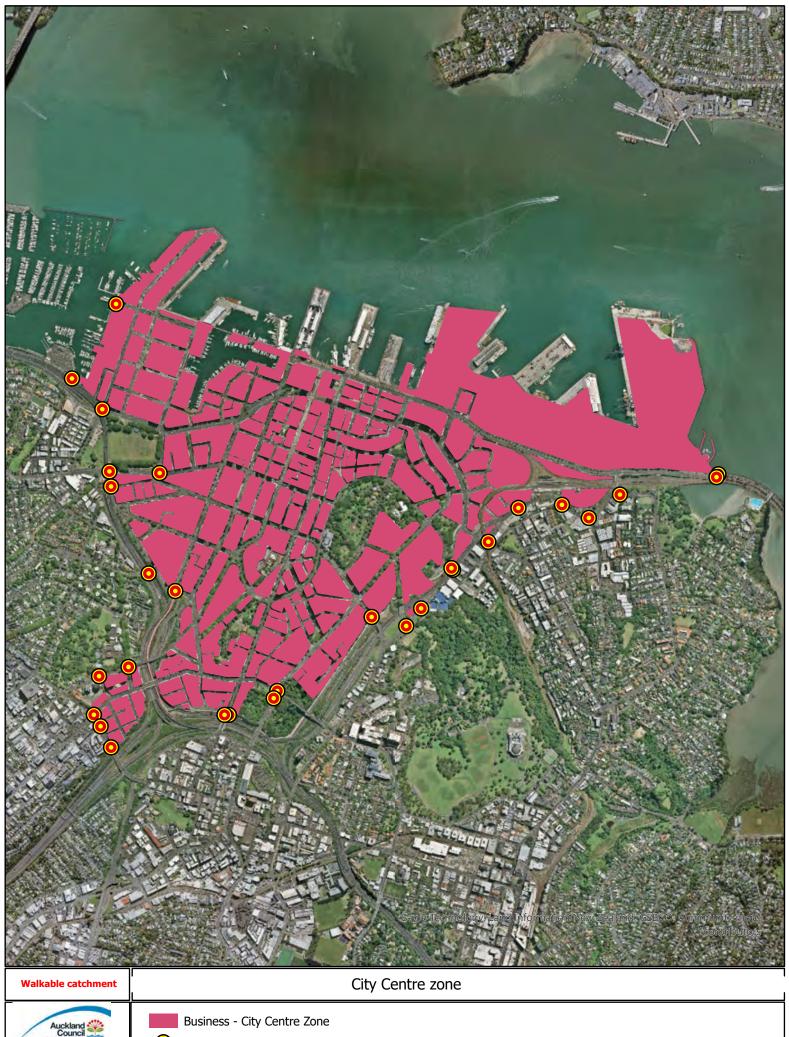

hilst due care has been taken, Auckland ouncil gives no warranty as to the curracy and completeness of any this m nd accents ility for any

Appendix 14

City Centre zone edge: Zone 'entrance points' map

re has been taken. Auckland ranty as to the

Business - City Centre Zone o entrance points to the City Centre zone

**Appendix 15** 

200m walking distance from 28 local and town centres:

Zone 'entrance points' maps

Albany Village Town Centre

|     | Centre Zone                                                                |
|-----|----------------------------------------------------------------------------|
|     | Centre Entrance                                                            |
|     | Property Parcel                                                            |
| Auc | kland Unitary Plan Zones                                                   |
|     | Residential - Large Lot Zone                                               |
|     | Residential - Rural and Coastal Settlement Zone                            |
|     | Residential - Single House Zone                                            |
|     | Residential - Mixed Housing Suburban Zone                                  |
|     | Residential - Mixed Housing Urban Zone                                     |
|     | Residential -Terrace Housing and                                           |
|     | Apartment Buildings Zone                                                   |
|     | Open Space - Conservation Zone                                             |
|     | Open Space - Informal Recreation Zone                                      |
|     | Open Space - Sport and Active Recreation Zone                              |
|     | Open Space - Civic Spaces Zone                                             |
|     | Open Space - Community Zone                                                |
|     | Business - City Centre Zone                                                |
|     | Business - Metropolitan Centre Zone                                        |
|     | Business - Town Centre Zone                                                |
|     | Business - Local Centre Zone                                               |
|     | Business - Neighbourhood Centre Zone                                       |
|     | Business - Mixed Use Zone                                                  |
|     | Business - General Business Zone                                           |
|     | Business - Business Park Zone                                              |
|     | Business - Heavy Industry Zone                                             |
|     | Business - Light Industry Zone                                             |
|     | Future Urban Zone                                                          |
|     | Green Infrastructure Corridor<br>(Operative in some Special Housing Areas) |
|     | Rural - Rural Production Zone                                              |
|     | Rural - Mixed Rural Zone                                                   |
|     | Rural - Rural Coastal Zone                                                 |
|     | Rural - Rural Conservation Zone                                            |
|     | Rural - Countryside Living Zone                                            |
|     | Rural - Waitakere Foothills Zone                                           |
|     | Rural - Waitakere Ranges Zone                                              |
|     | Strategic Transport Corridor Zone                                          |
|     | Special Purpose Zone                                                       |
|     | Coastal - General Coastal Marine Zone [rcp]                                |
|     | Coastal - Marina Zone [rcp/dp]                                             |
|     | Coastal - Mooring Zone [rcp]                                               |
|     | Coastal - Minor Port Zone [rcp/dp]                                         |
|     | Coastal - Ferry Terminal Zone [rcp/dp]                                     |
|     | Coastal - Defence Zone [rcp]                                               |
|     | Coastal - Coastal Transition Zone                                          |
|     | Water [i]                                                                  |
|     | Hauraki Gulf Islands                                                       |
|     | Road [i]                                                                   |
|     |                                                                            |
|     |                                                                            |
|     |                                                                            |
|     |                                                                            |
|     |                                                                            |