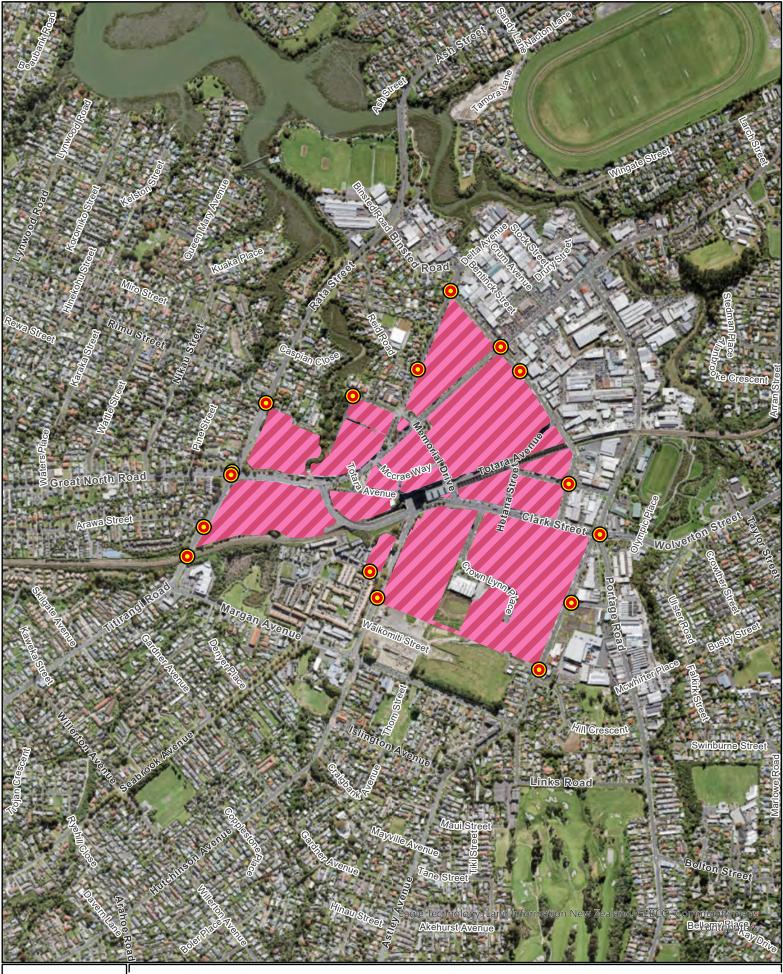

Business - City Centre Zone o entrance points to the City Centre zone

**Appendix 15** 

200m walking distance from 28 local and town centres:

Zone 'entrance points' maps

Albany Village Town Centre

|     | Centre Zone                                                                |
|-----|----------------------------------------------------------------------------|
|     | Centre Entrance                                                            |
|     | Property Parcel                                                            |
| Auc | kland Unitary Plan Zones                                                   |
|     | Residential - Large Lot Zone                                               |
|     | Residential - Rural and Coastal Settlement Zone                            |
|     | Residential - Single House Zone                                            |
|     | Residential - Mixed Housing Suburban Zone                                  |
|     | Residential - Mixed Housing Urban Zone                                     |
|     | Residential -Terrace Housing and                                           |
|     | Apartment Buildings Zone                                                   |
|     | Open Space - Conservation Zone                                             |
|     | Open Space - Informal Recreation Zone                                      |
|     | Open Space - Sport and Active Recreation Zone                              |
|     | Open Space - Civic Spaces Zone                                             |
|     | Open Space - Community Zone                                                |
|     | Business - City Centre Zone                                                |
|     | Business - Metropolitan Centre Zone                                        |
|     | Business - Town Centre Zone                                                |
|     | Business - Local Centre Zone                                               |
|     | Business - Neighbourhood Centre Zone                                       |
|     | Business - Mixed Use Zone                                                  |
|     | Business - General Business Zone                                           |
|     | Business - Business Park Zone                                              |
|     | Business - Heavy Industry Zone                                             |
|     | Business - Light Industry Zone                                             |
|     | Future Urban Zone                                                          |
|     | Green Infrastructure Corridor<br>(Operative in some Special Housing Areas) |
|     | Rural - Rural Production Zone                                              |
|     | Rural - Mixed Rural Zone                                                   |
|     | Rural - Rural Coastal Zone                                                 |
|     | Rural - Rural Conservation Zone                                            |
|     | Rural - Countryside Living Zone                                            |
|     | Rural - Waitakere Foothills Zone                                           |
|     | Rural - Waitakere Ranges Zone                                              |
|     | Strategic Transport Corridor Zone                                          |
|     | Special Purpose Zone                                                       |
|     | Coastal - General Coastal Marine Zone [rcp]                                |
|     | Coastal - Marina Zone [rcp/dp]                                             |
|     | Coastal - Mooring Zone [rcp]                                               |
|     | Coastal - Minor Port Zone [rcp/dp]                                         |
|     | Coastal - Ferry Terminal Zone [rcp/dp]                                     |
|     | Coastal - Defence Zone [rcp]                                               |
|     | Coastal - Coastal Transition Zone                                          |
|     | Water [i]                                                                  |
|     | Hauraki Gulf Islands                                                       |
|     | Road [i]                                                                   |
|     |                                                                            |
|     |                                                                            |
|     |                                                                            |
|     |                                                                            |
|     |                                                                            |