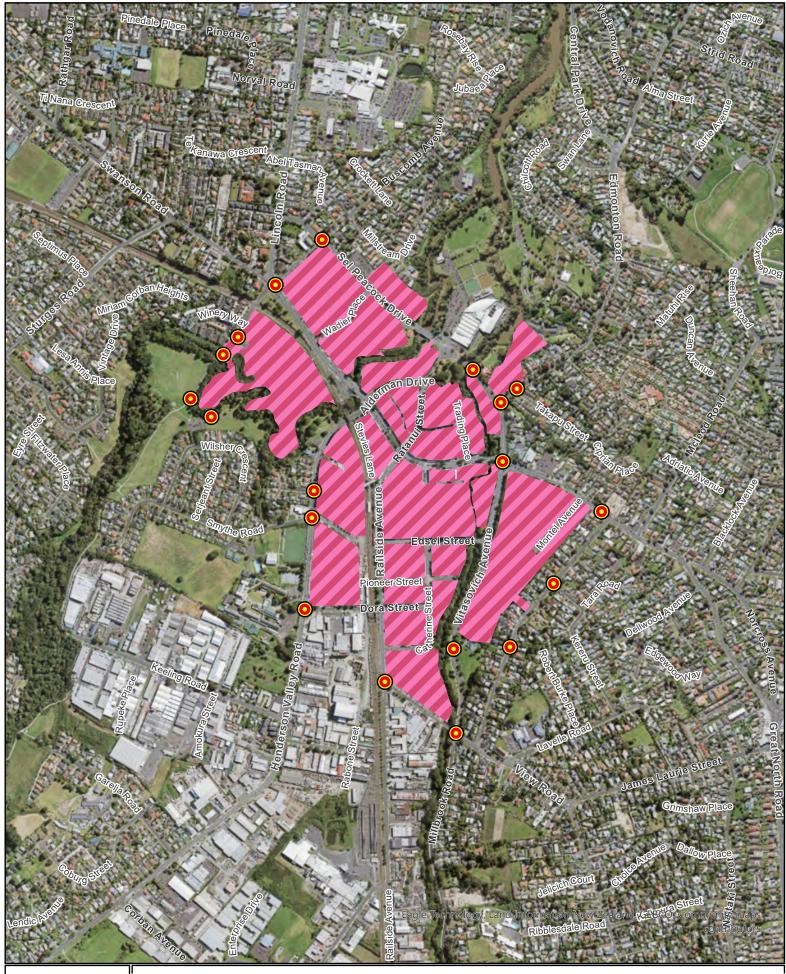

Henderson Metro Centre

entrance points to the Metro Centre Business - Metropolitan Centre Zone

Manukau Metro Centre

entrance points to the Metro Centre Business - Metropolitan Centre Zone

care has been taken, Auckland anty as to the