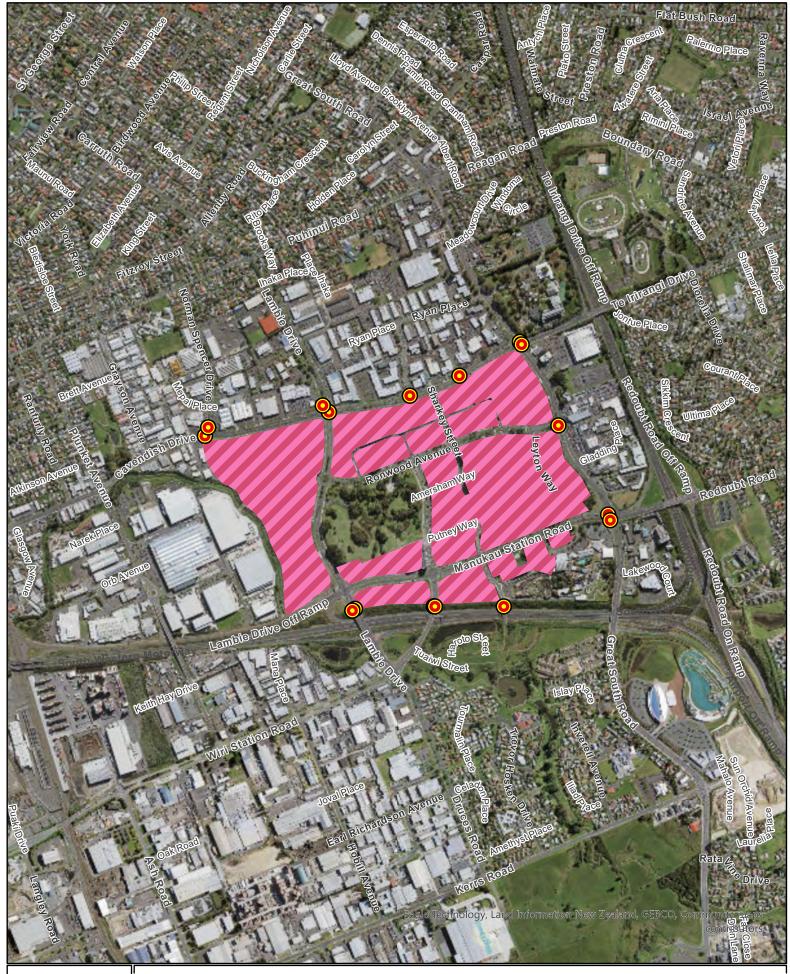

Business - City Centre Zone o entrance points to the City Centre zone

**Appendix 15** 

200m walking distance from 28 local and town centres:

Zone 'entrance points' maps

Albany Village Town Centre

|     | Centre Zone                                                                |
|-----|----------------------------------------------------------------------------|
|     | Centre Entrance                                                            |
|     | Property Parcel                                                            |
| Auc | kland Unitary Plan Zones                                                   |
|     | Residential - Large Lot Zone                                               |
|     | Residential - Rural and Coastal Settlement Zone                            |
|     | Residential - Single House Zone                                            |
|     | Residential - Mixed Housing Suburban Zone                                  |
|     | Residential - Mixed Housing Urban Zone                                     |
|     | Residential -Terrace Housing and                                           |
|     | Apartment Buildings Zone                                                   |
|     | Open Space - Conservation Zone                                             |
|     | Open Space - Informal Recreation Zone                                      |
|     | Open Space - Sport and Active Recreation Zone                              |
|     | Open Space - Civic Spaces Zone                                             |
|     | Open Space - Community Zone                                                |
|     | Business - City Centre Zone                                                |
|     | Business - Metropolitan Centre Zone                                        |
|     | Business - Town Centre Zone                                                |
|     | Business - Local Centre Zone                                               |
|     | Business - Neighbourhood Centre Zone                                       |
|     | Business - Mixed Use Zone                                                  |
|     | Business - General Business Zone                                           |
|     | Business - Business Park Zone                                              |
|     | Business - Heavy Industry Zone                                             |
|     | Business - Light Industry Zone                                             |
|     | Future Urban Zone                                                          |
|     | Green Infrastructure Corridor<br>(Operative in some Special Housing Areas) |
|     | Rural - Rural Production Zone                                              |
|     | Rural - Mixed Rural Zone                                                   |
|     | Rural - Rural Coastal Zone                                                 |
|     | Rural - Rural Conservation Zone                                            |
|     | Rural - Countryside Living Zone                                            |
|     | Rural - Waitakere Foothills Zone                                           |
|     | Rural - Waitakere Ranges Zone                                              |
|     | Strategic Transport Corridor Zone                                          |
|     | Special Purpose Zone                                                       |
|     | Coastal - General Coastal Marine Zone [rcp]                                |
|     | Coastal - Marina Zone [rcp/dp]                                             |
|     | Coastal - Mooring Zone [rcp]                                               |
|     | Coastal - Minor Port Zone [rcp/dp]                                         |
|     | Coastal - Ferry Terminal Zone [rcp/dp]                                     |
|     | Coastal - Defence Zone [rcp]                                               |
|     | Coastal - Coastal Transition Zone                                          |
|     | Water [i]                                                                  |
|     | Hauraki Gulf Islands                                                       |
|     | Road [i]                                                                   |
|     |                                                                            |
|     |                                                                            |
|     |                                                                            |
|     |                                                                            |
|     |                                                                            |