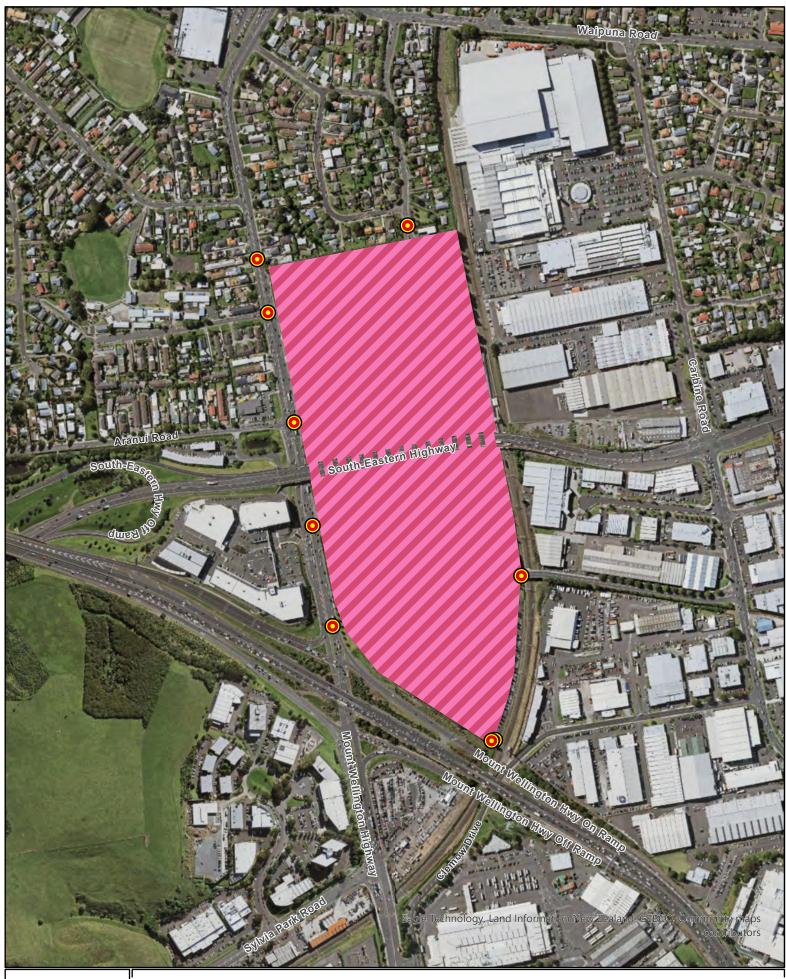

Sylvia Park Train Station

entrance points to the RTN station

Rapid Transport Network (RTN) station

Whilst due care has been taken, Auckland Council gives no warranty as to the accuracy and completencess of any information on this map/plan and accepts no liability for any error, omission or use o the information.