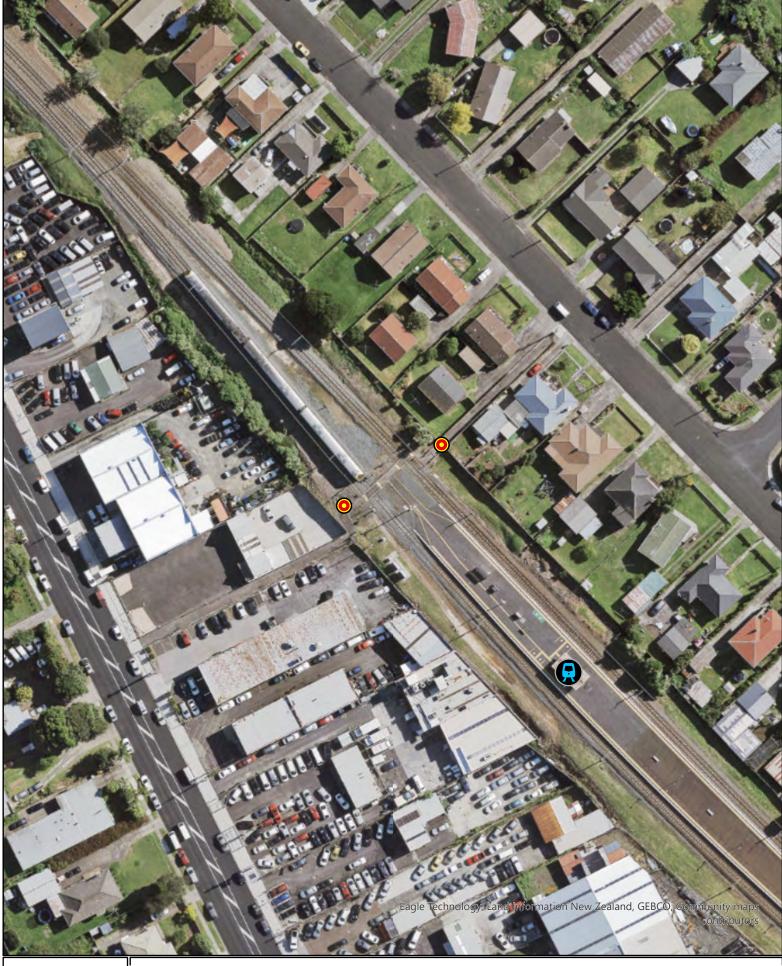

Sturges Rd Train Station

entrance points to the RTN station

Rapid Transport Network (RTN) station

Whilst due care has been taken, Auckland Council gives no warranty as to the accuracy and completeness of any nformation on this map/plan and accepts to liability for any error, omission or use o he information.