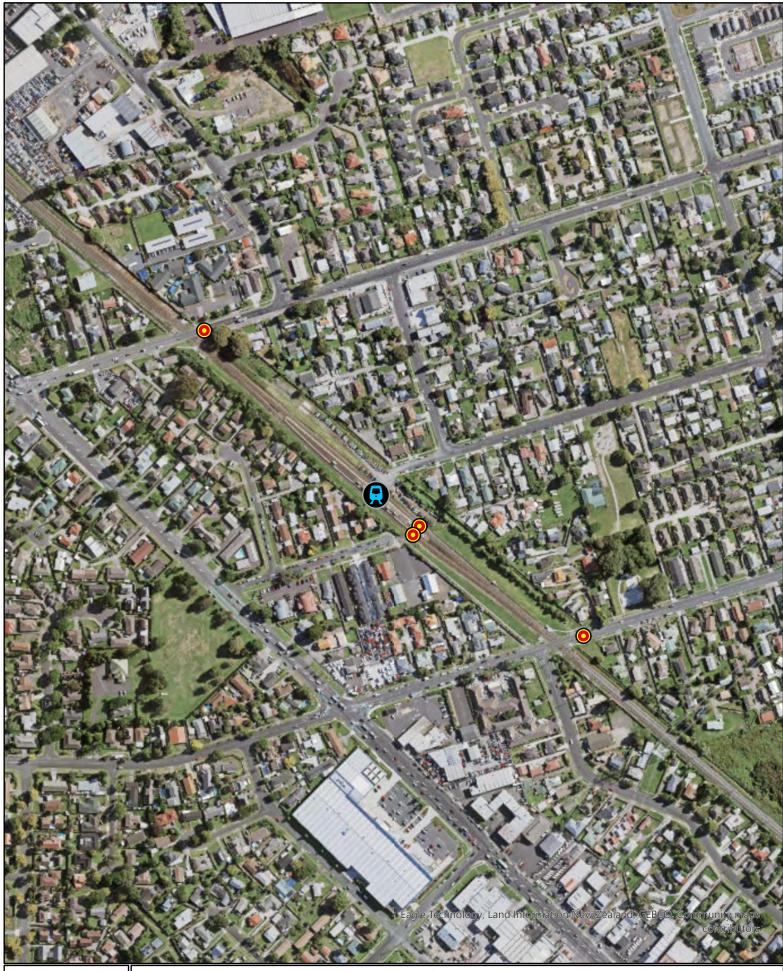

Te Mahia Train Station

entrance points to the RTN station

Rapid Transport Network (RTN) station

Whilst due care has been taken, Auckland Council gives no warranty as to the accuracy and completeness of any nformation on this map/plan and accepts to liability for any error, omission or use o he information.