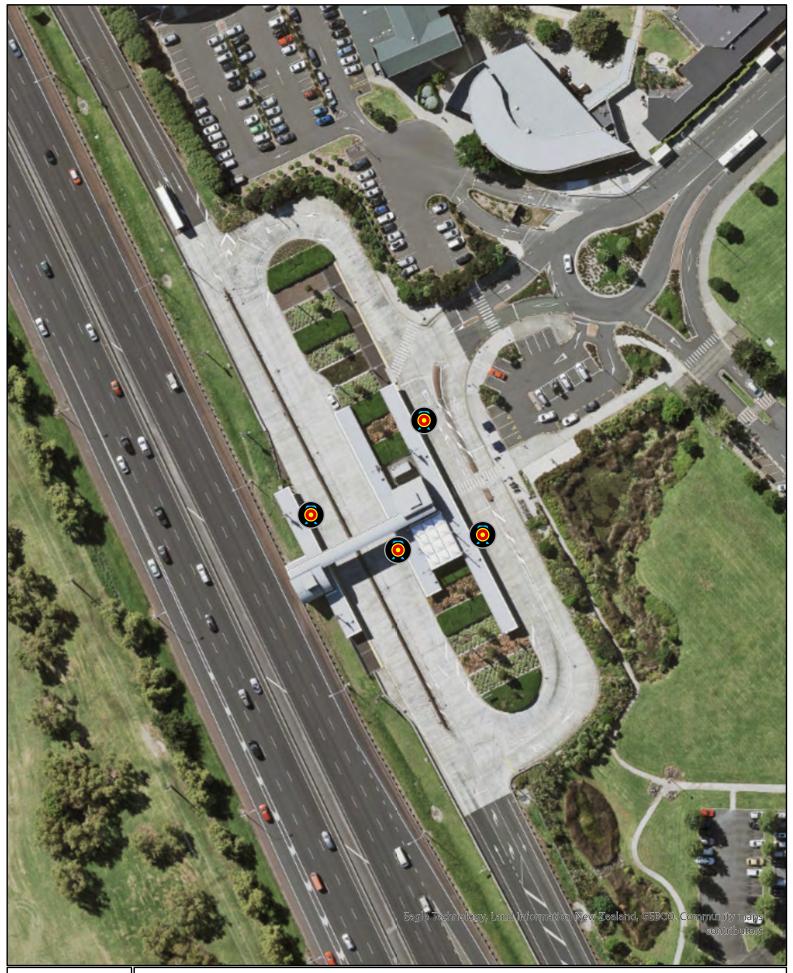

Rosedale Bus Station

entrance points to the RTN station

Rapid Transport Network (RTN) station

Whilst due care has been taken, Auckland Council gives no warranty as to the accuracy and completeness of any nformation on this map/plan and accepts to liability for any error, omission or use o he information.

Smales Farm Bus

entrance points to the RTN station

Rapid Transport Network (RTN) station

Whilst due care has been taken, Auckland Council gives no warranty as to the accuracy and completeness of any nformation on this map/plan and accepts no liability for any error, omission or use o the information.

Sunnynook Bus Station

entrance points to the RTN station

Rapid Transport Network (RTN) station

Whilst due care has been taken, Auckland Council gives no warranty as to the accuracy and completeness of any information on this map/plan and accepts no liability for any error, omission or use o the information.