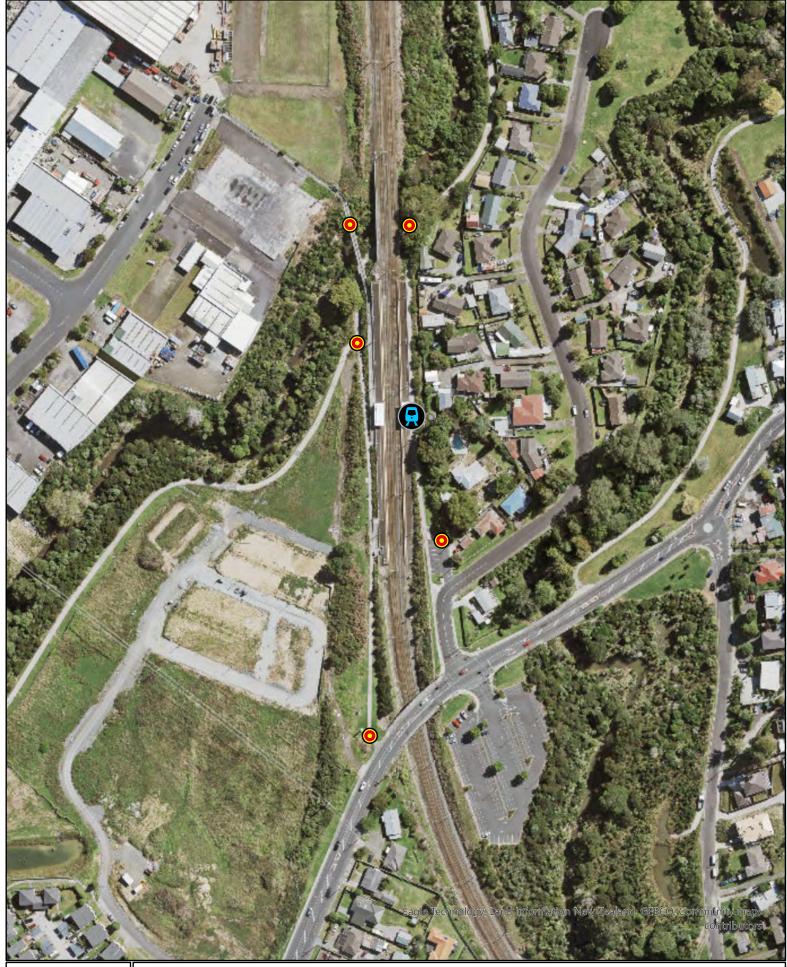

Sturges Rd Train Station

entrance points to the RTN station

Rapid Transport Network (RTN) station

Whilst due care has been taken, Auckland Council gives no warranty as to the accuracy and completeness of any nformation on this map/plan and accepts to liability for any error, omission or use o he information.