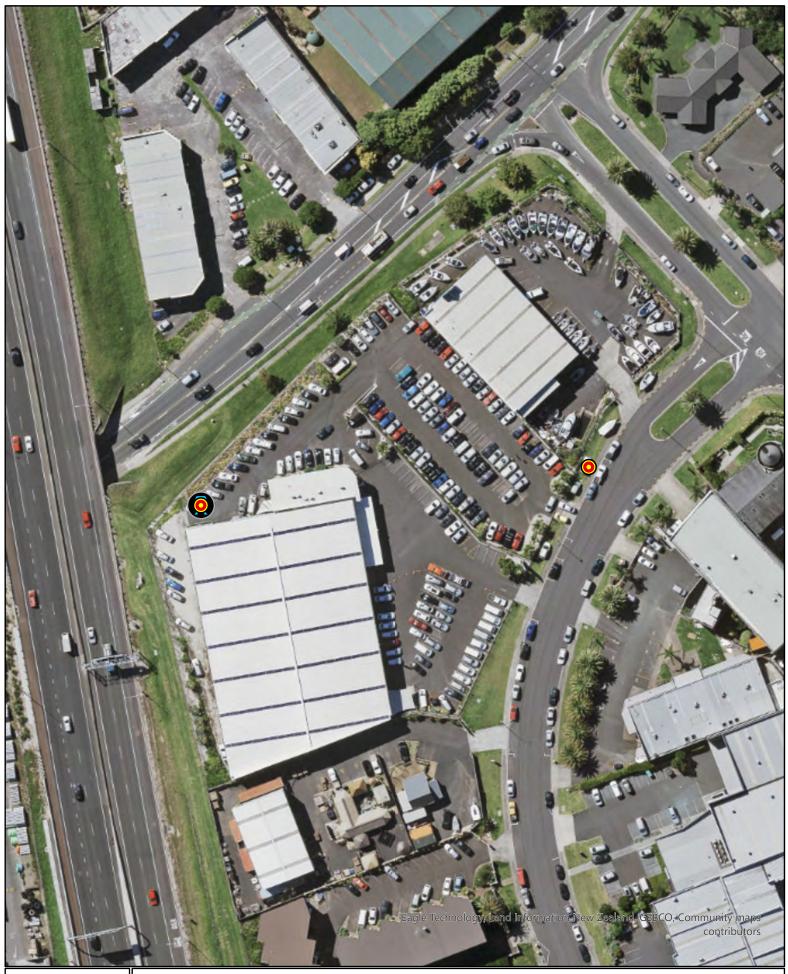

Sylvia Park Train Station

entrance points to the RTN station

Rapid Transport Network (RTN) station

Whilst due care has been taken, Auckland Council gives no warranty as to the accuracy and completencess of any information on this map/plan and accepts no liability for any error, omission or use o the information.