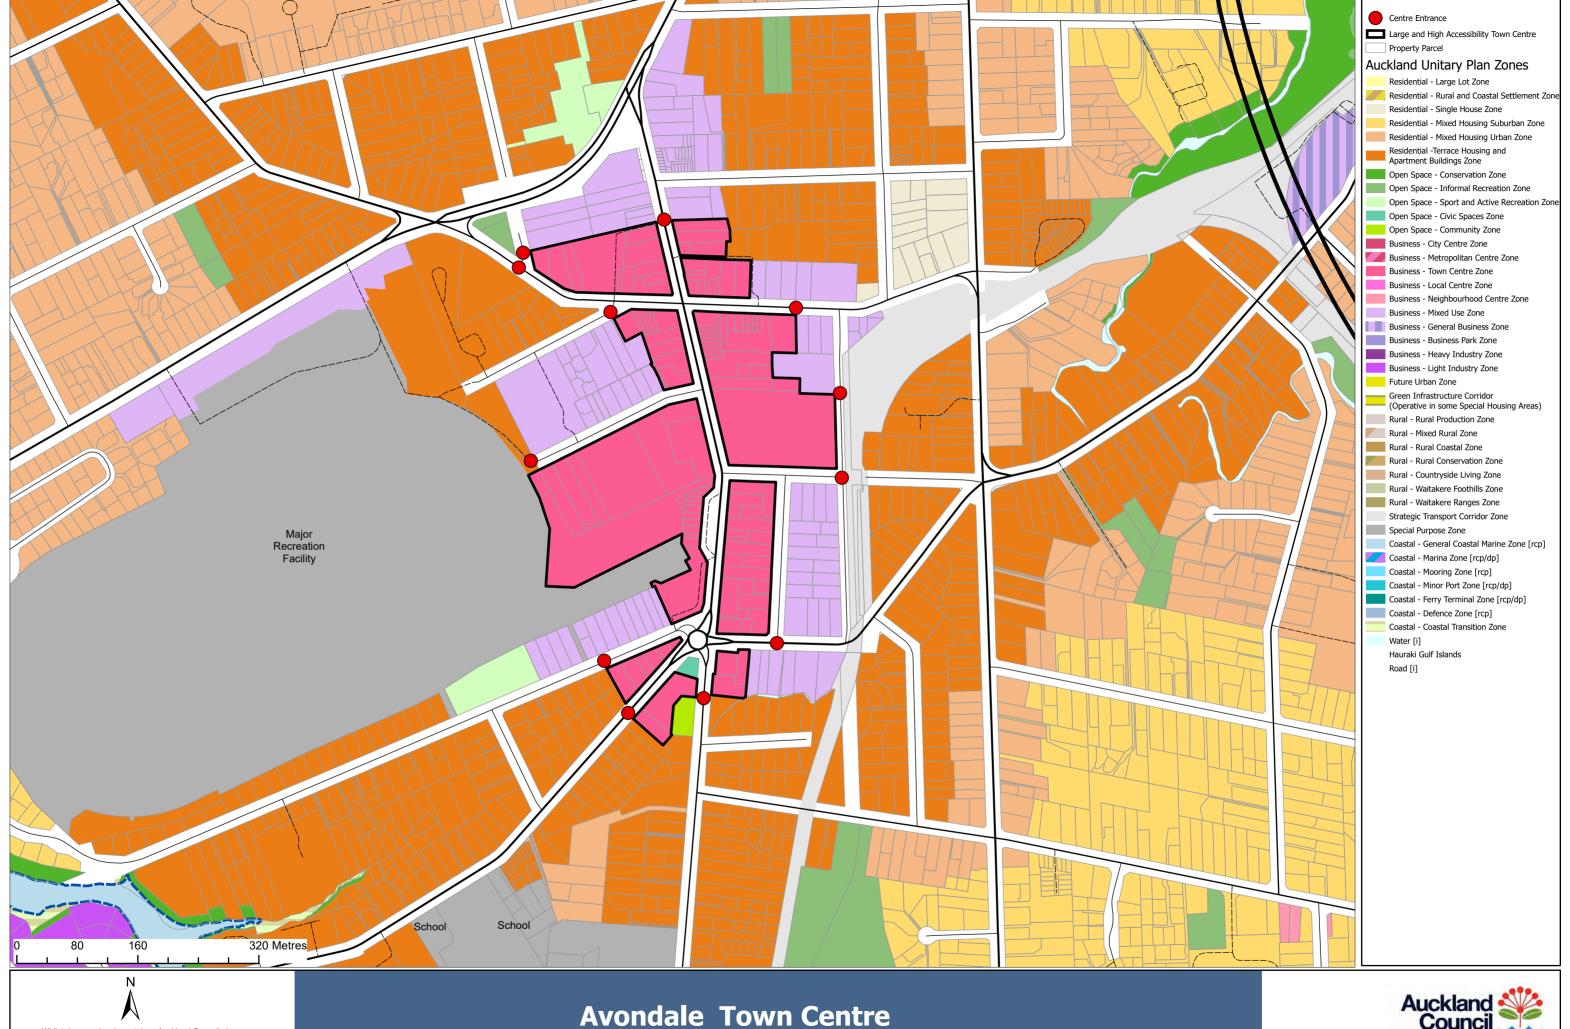

## **Appendix 16**

## 400m walking distance from 18 town centres: Zone 'entrance points' maps

any error, omission or use of the information.

Plans and Places

Whilst due care has been taken, Auckland Council gives no warranty as to the accuracy and completeness of any information on this map/plan and accepts no liability for any error, omission or use of the information.