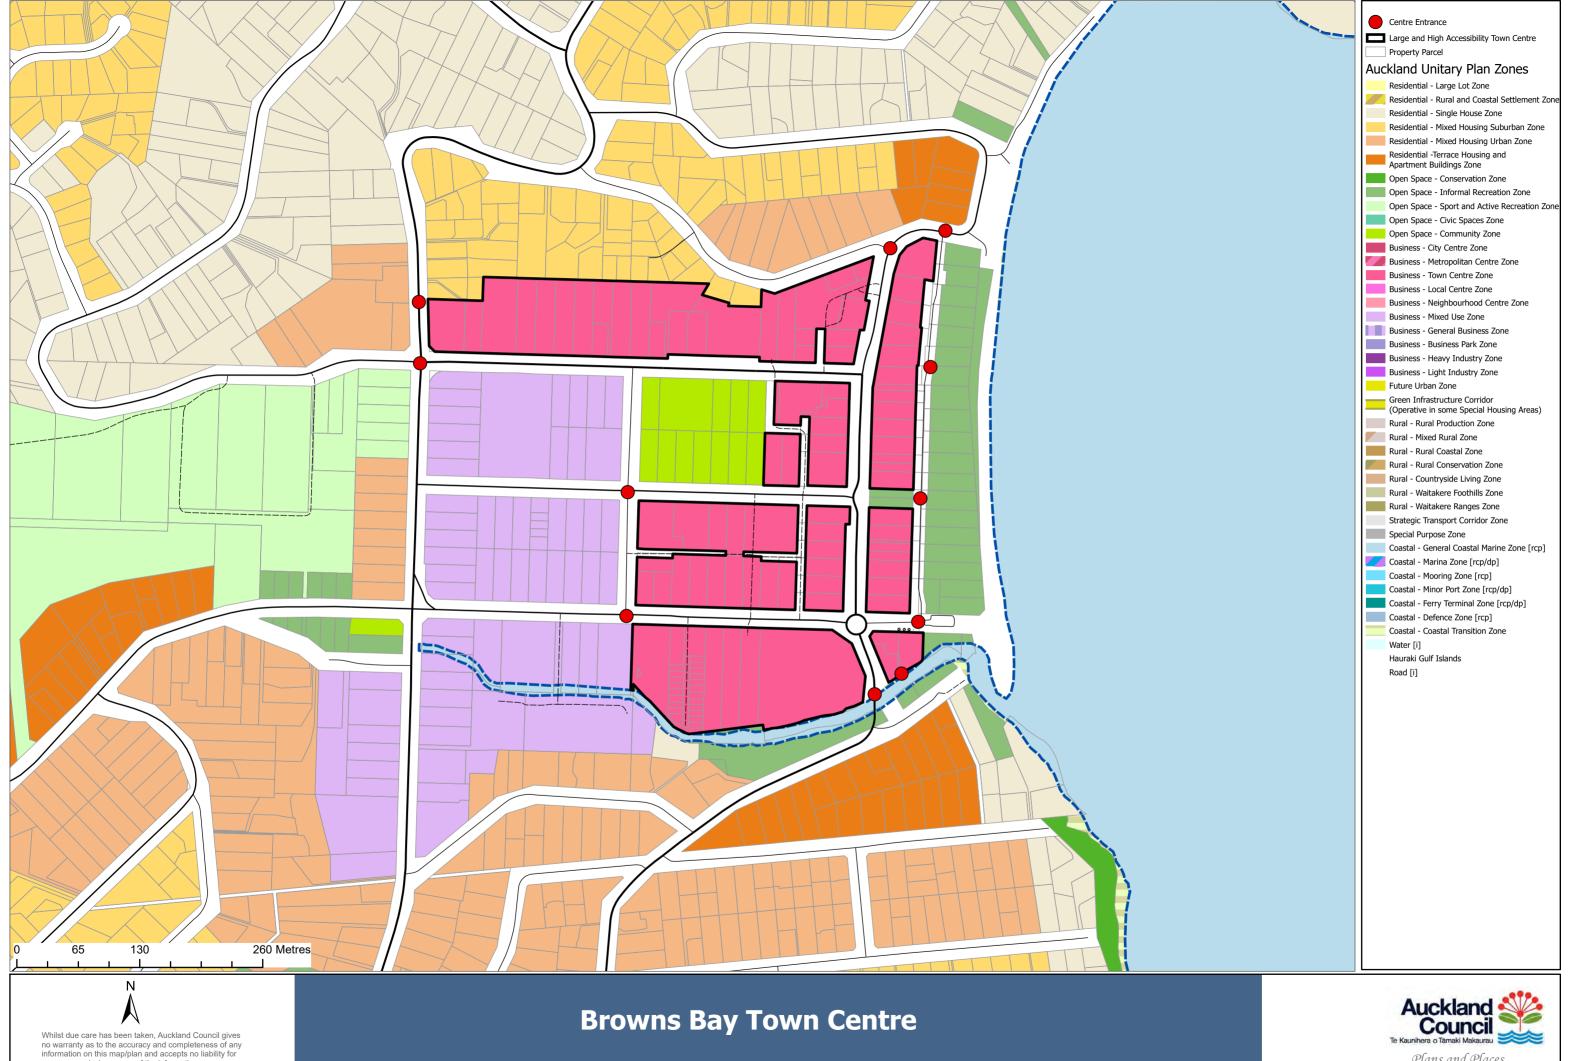

## **Appendix 16**

## 400m walking distance from 18 town centres: Zone 'entrance points' maps

any error, omission or use of the information.

Plans and Places

Whilst due care has been taken, Auckland Council gives no warranty as to the accuracy and completeness of any information on this map/plan and accepts no liability for any error, omission or use of the information.