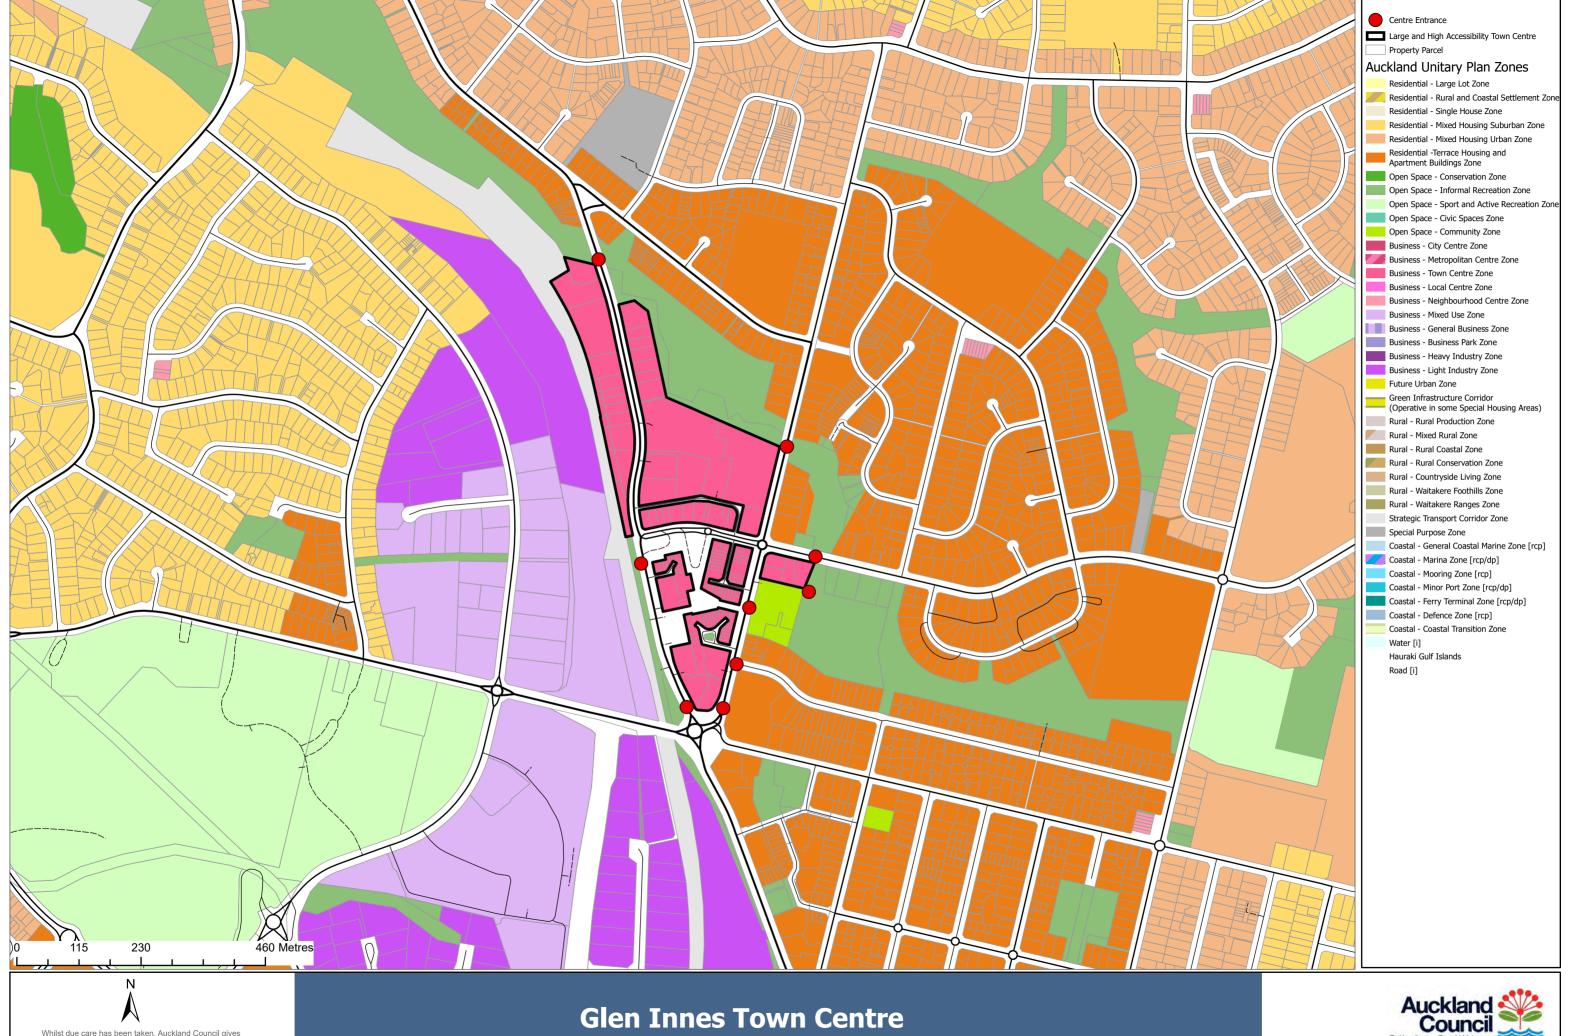

## 400m walking distance from 18 town centres: Zone 'entrance points' maps

any error, omission or use of the information.

Plans and Places

Whilst due care has been taken, Auckland Council gives no warranty as to the accuracy and completeness of any information on this map/plan and accepts no liability for any error, omission or use of the information.