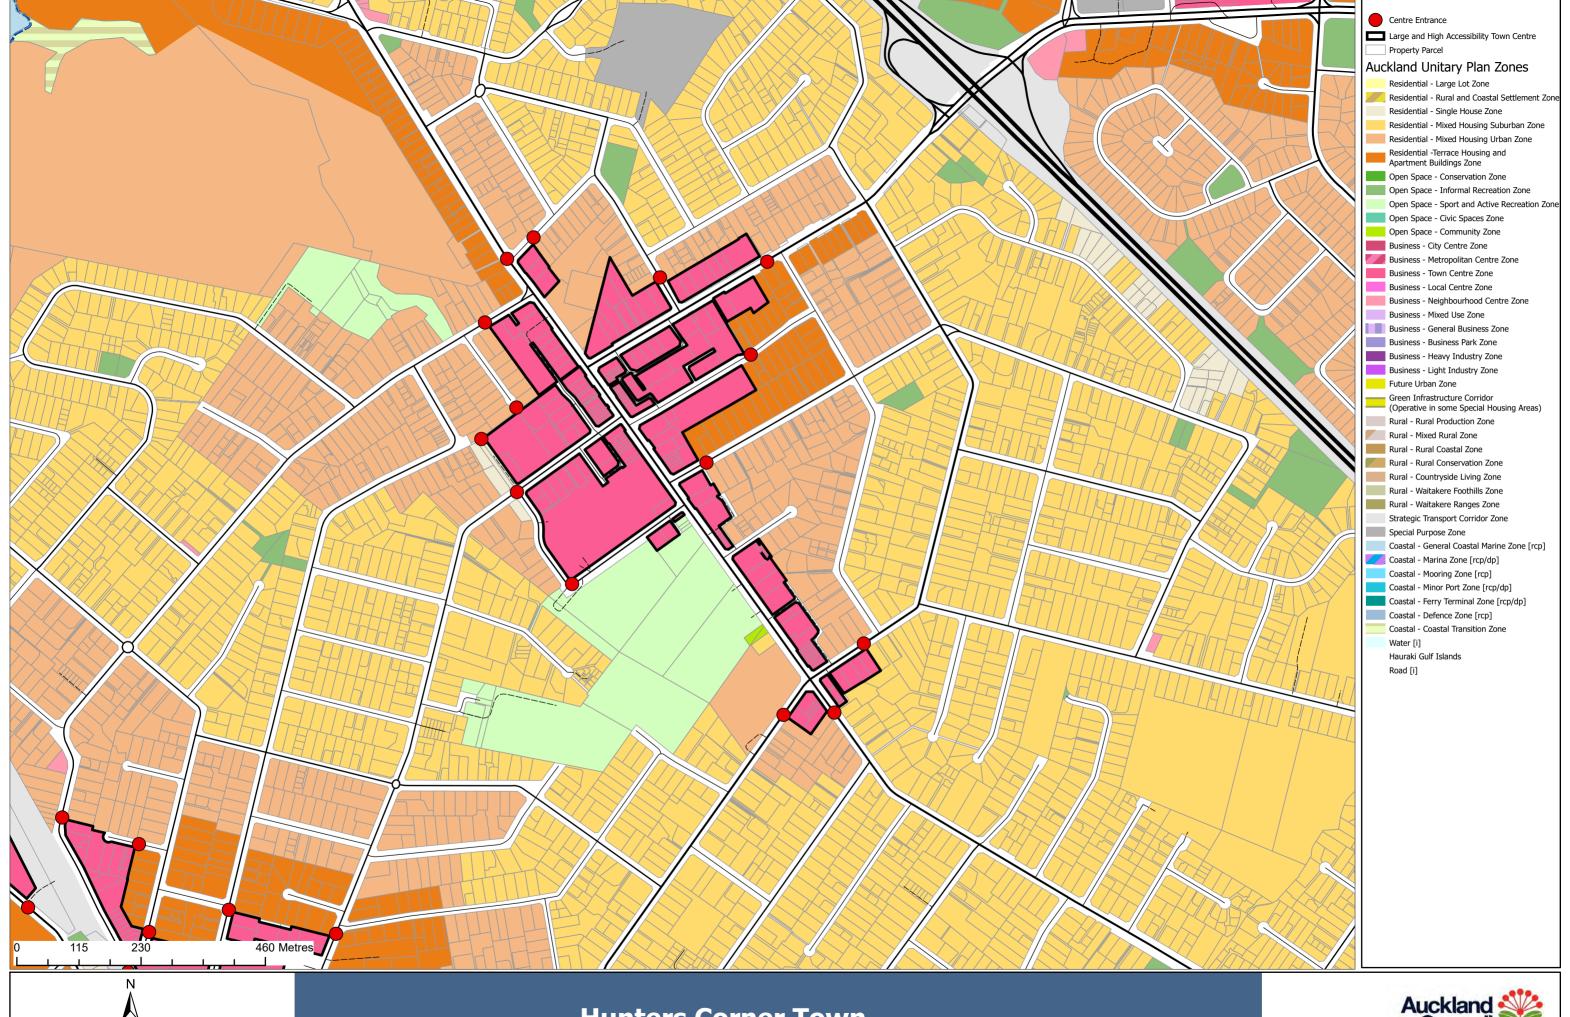

## 400m walking distance from 18 town centres: Zone 'entrance points' maps

any error, omission or use of the information.

Plans and Places

Whilst due care has been taken, Auckland Council gives no warranty as to the accuracy and completeness of any information on this map/plan and accepts no liability for any error, omission or use of the information.