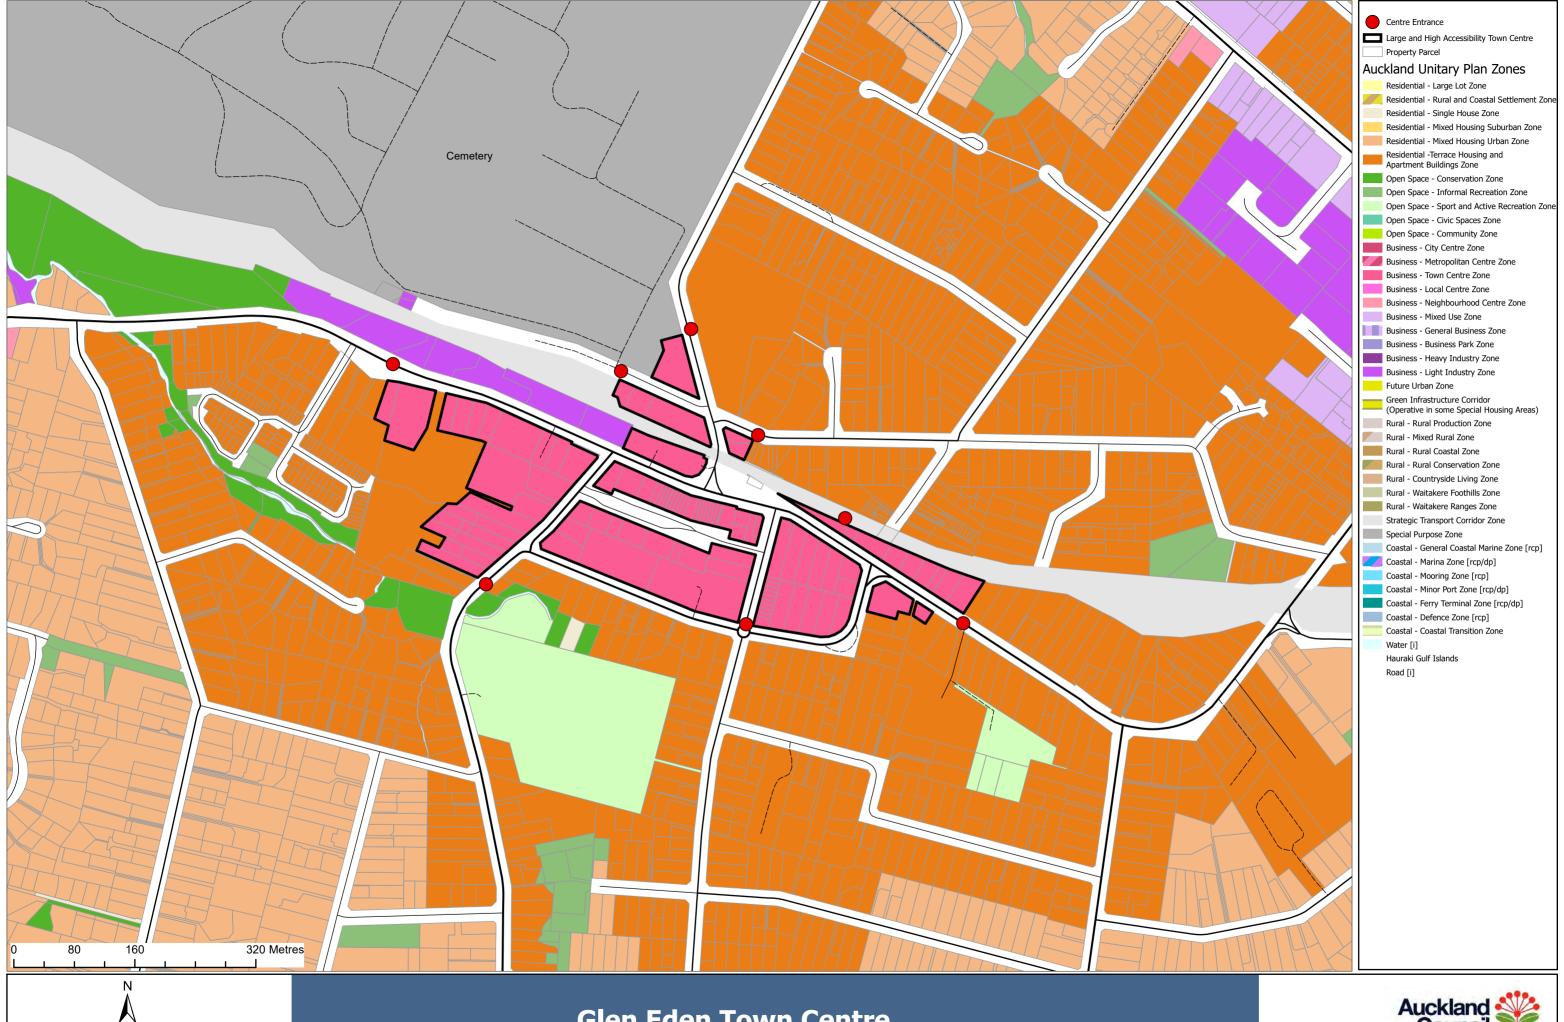

## 400m walking distance from 18 town centres: Zone 'entrance points' maps

any error, omission or use of the information.

Plans and Places

Whilst due care has been taken, Auckland Council gives no warranty as to the accuracy and completeness of any information on this map/plan and accepts no liability for any error, omission or use of the information.