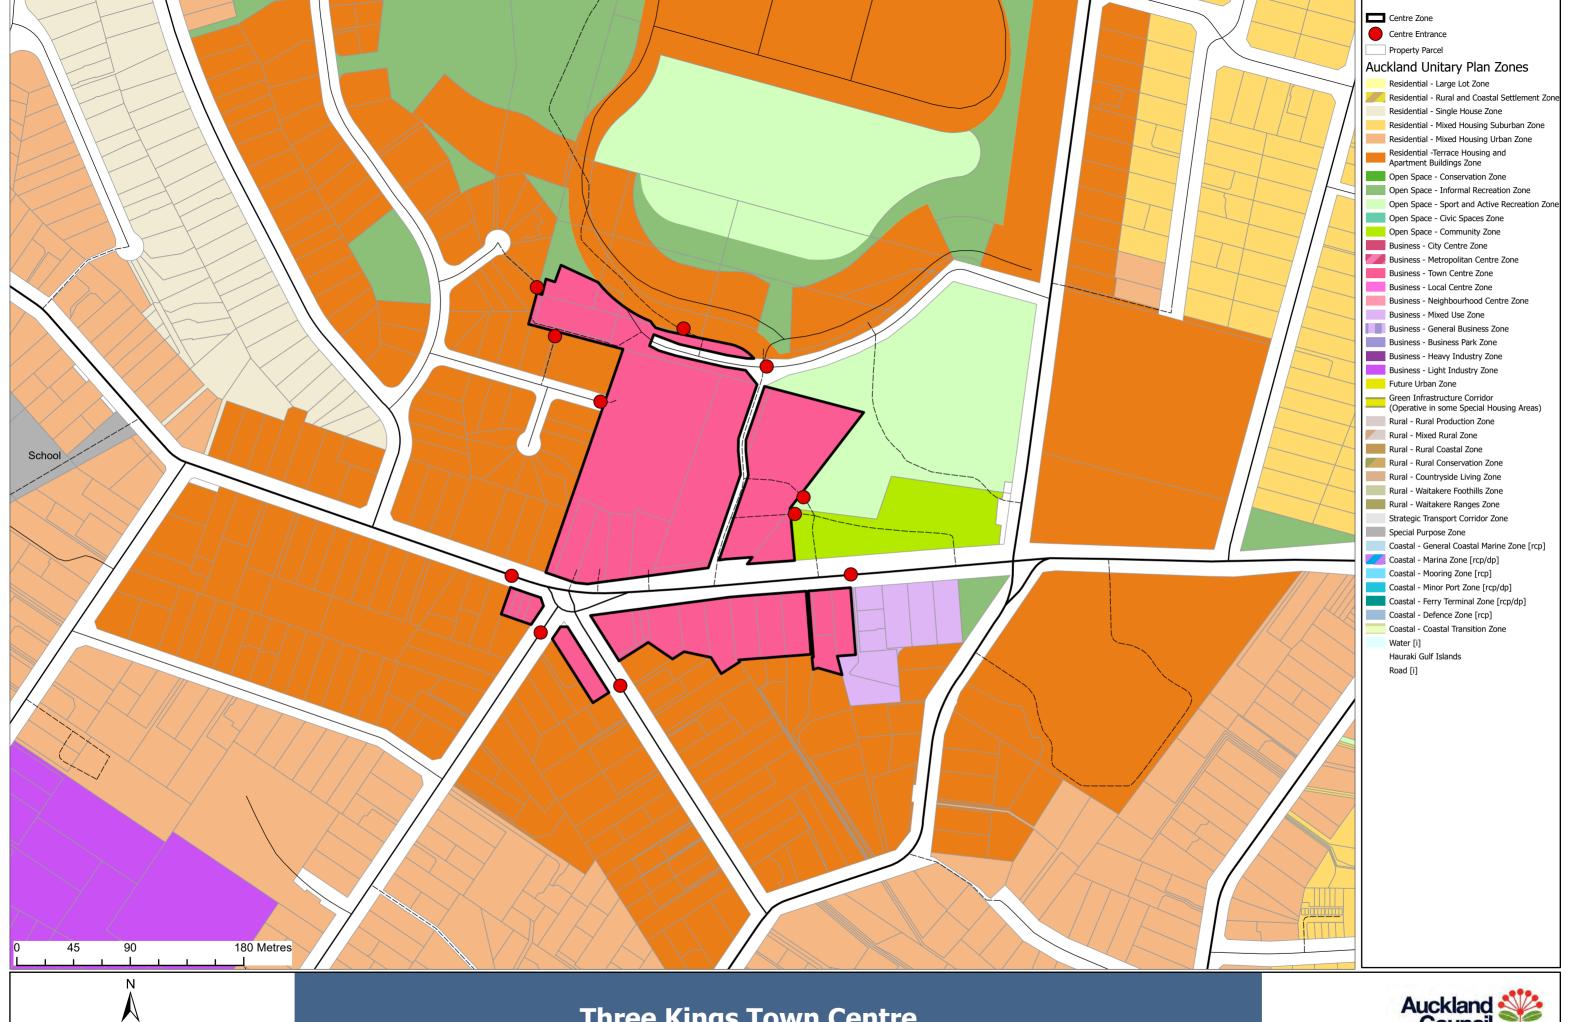

## **Appendix 16**

## 400m walking distance from 18 town centres: Zone 'entrance points' maps

any error, omission or use of the information.

Plans and Places

Whilst due care has been taken, Auckland Council gives no warranty as to the accuracy and completeness of any information on this map/plan and accepts no liability for any error, omission or use of the information.