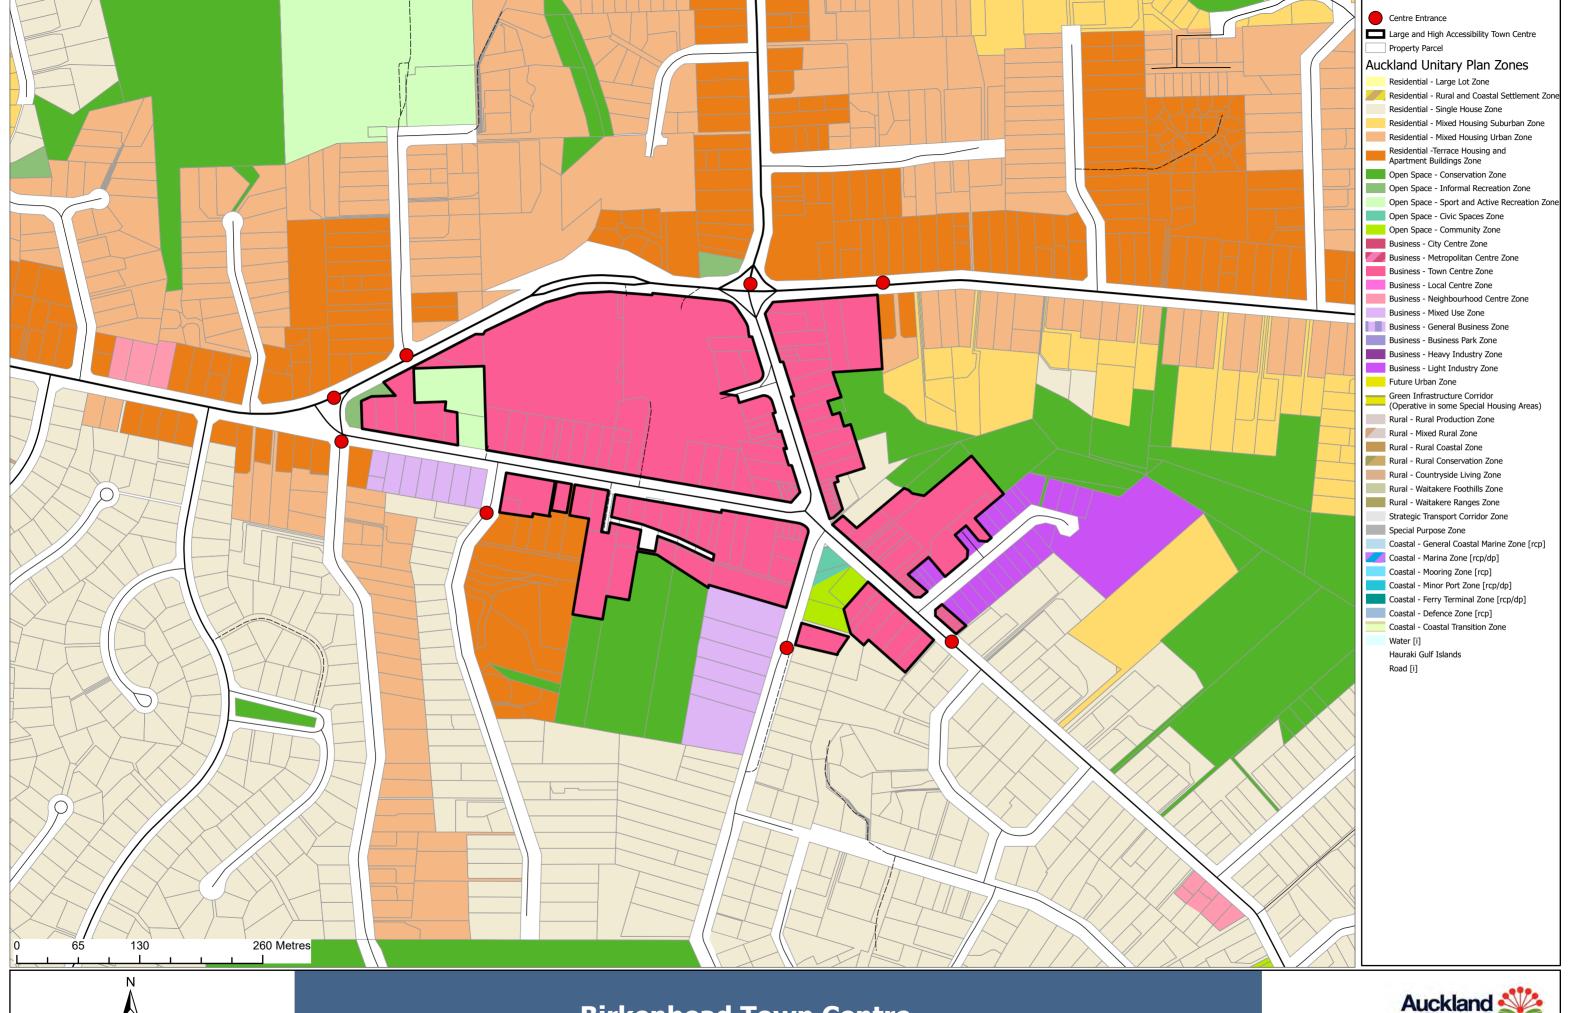

## **Appendix 16**

## 400m walking distance from 18 town centres: Zone 'entrance points' maps

any error, omission or use of the information.

Plans and Places

Whilst due care has been taken, Auckland Council gives no warranty as to the accuracy and completeness of any information on this map/plan and accepts no liability for any error, omission or use of the information.