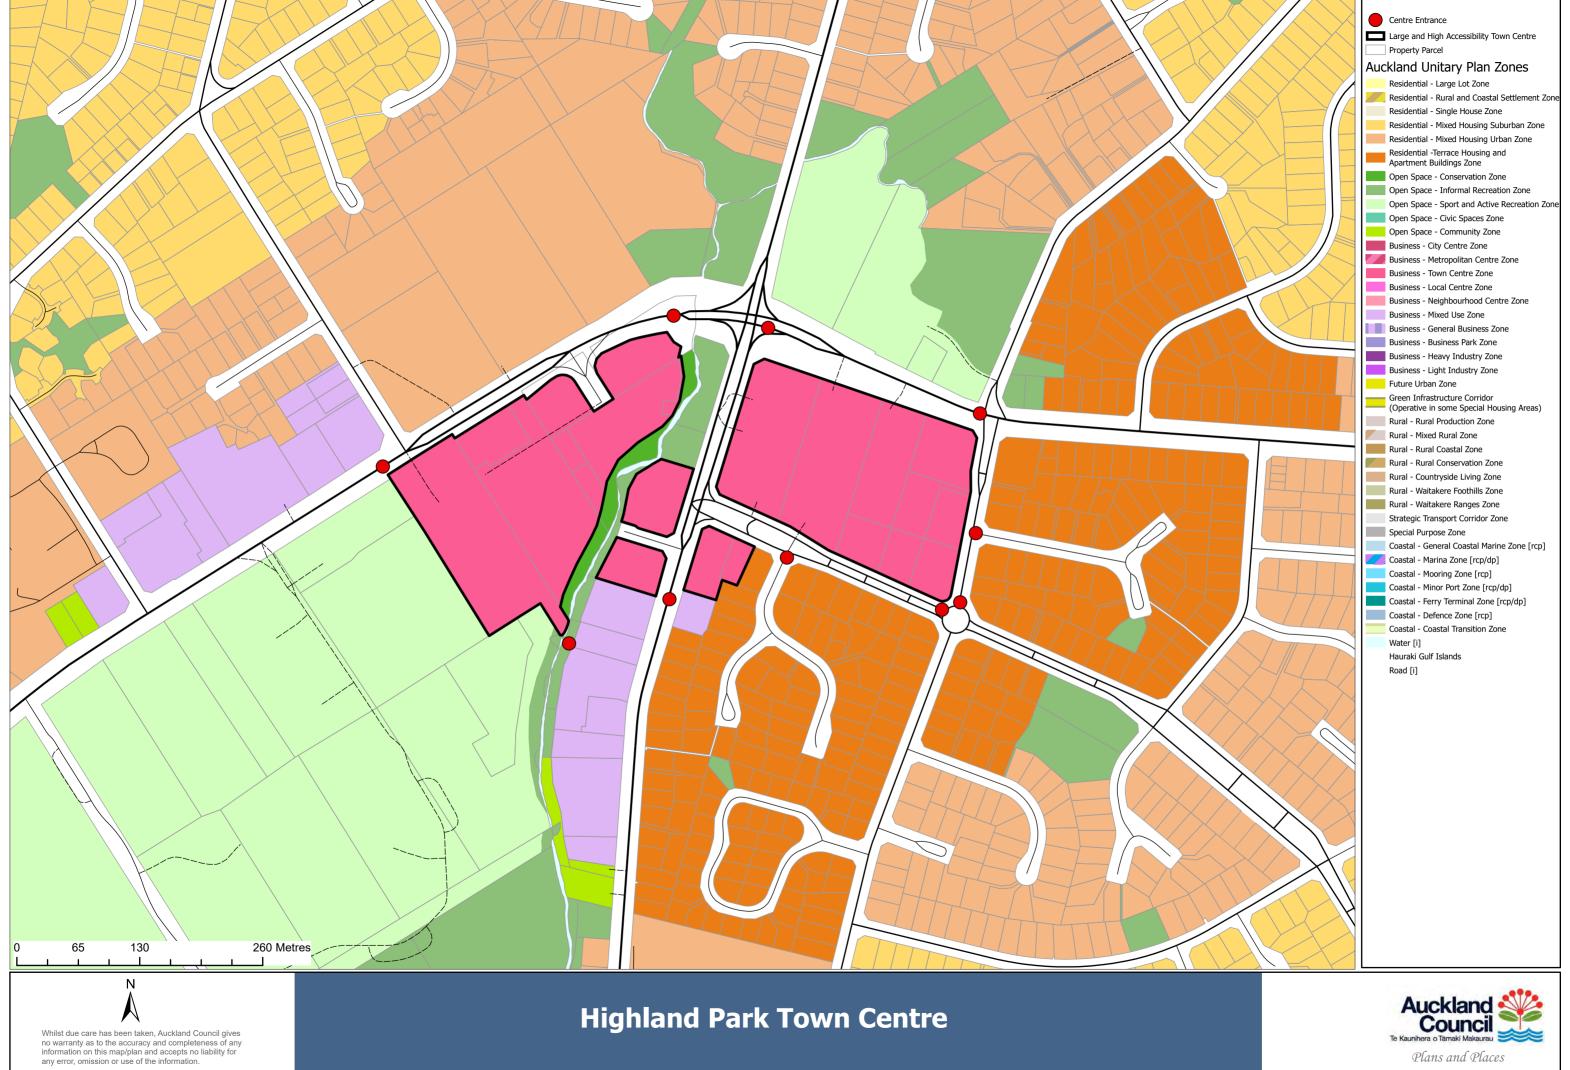

## 400m walking distance from 18 town centres: Zone 'entrance points' maps

any error, omission or use of the information.

Plans and Places

Whilst due care has been taken, Auckland Council gives no warranty as to the accuracy and completeness of any information on this map/plan and accepts no liability for any error, omission or use of the information.