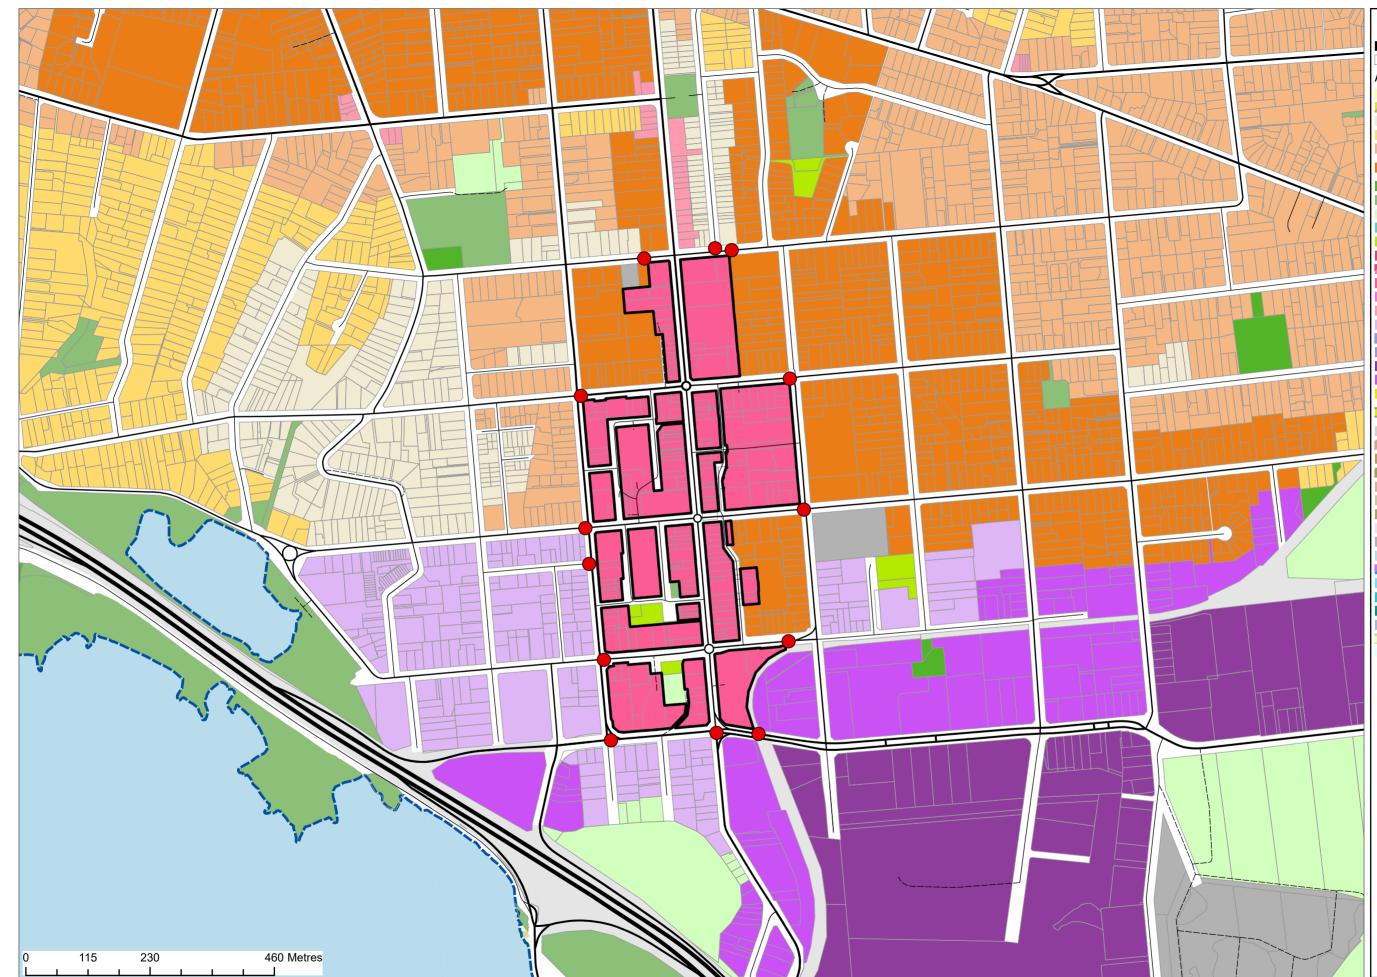

Mangere Town Centre

|     | Centre Entrance                                                            |
|-----|----------------------------------------------------------------------------|
|     | Large and High Accessibility Town Centre                                   |
|     | Property Parcel                                                            |
| Auc | kland Unitary Plan Zones                                                   |
|     | Residential - Large Lot Zone                                               |
|     | Residential - Rural and Coastal Settlement Zone                            |
|     | Residential - Single House Zone                                            |
|     | Residential - Mixed Housing Suburban Zone                                  |
|     | Residential - Mixed Housing Urban Zone                                     |
|     | Residential -Terrace Housing and<br>Apartment Buildings Zone               |
|     | Open Space - Conservation Zone                                             |
|     | Open Space - Informal Recreation Zone                                      |
|     | Open Space - Sport and Active Recreation Zone                              |
|     | Open Space - Civic Spaces Zone                                             |
|     | Open Space - Community Zone                                                |
|     | Business - City Centre Zone                                                |
|     | Business - Metropolitan Centre Zone                                        |
|     | Business - Town Centre Zone                                                |
|     | Business - Local Centre Zone                                               |
|     | Business - Neighbourhood Centre Zone                                       |
|     | Business - Mixed Use Zone                                                  |
|     | Business - General Business Zone                                           |
|     | Business - Business Park Zone                                              |
|     | Business - Heavy Industry Zone                                             |
|     | Business - Light Industry Zone                                             |
|     | Future Urban Zone                                                          |
|     | Green Infrastructure Corridor<br>(Operative in some Special Housing Areas) |
|     | Rural - Rural Production Zone                                              |
|     | Rural - Mixed Rural Zone                                                   |
|     | Rural - Rural Coastal Zone                                                 |
|     | Rural - Rural Conservation Zone                                            |
|     | Rural - Countryside Living Zone                                            |
|     | Rural - Waitakere Foothills Zone                                           |
|     | Rural - Waitakere Ranges Zone                                              |
|     | Strategic Transport Corridor Zone                                          |
|     | Special Purpose Zone                                                       |
|     | Coastal - General Coastal Marine Zone [rcp]                                |
|     | Coastal - Marina Zone [rcp/dp]                                             |
|     | Coastal - Mooring Zone [rcp]                                               |
|     | Coastal - Minor Port Zone [rcp/dp]                                         |
|     | Coastal - Ferry Terminal Zone [rcp/dp]                                     |
|     | Coastal - Defence Zone [rcp]                                               |
|     | Coastal - Coastal Transition Zone                                          |
|     | Water [i]                                                                  |
|     | Hauraki Gulf Islands                                                       |
|     | Road [i]                                                                   |
|     | -                                                                          |
|     |                                                                            |
|     |                                                                            |
|     |                                                                            |
|     |                                                                            |
|     |                                                                            |