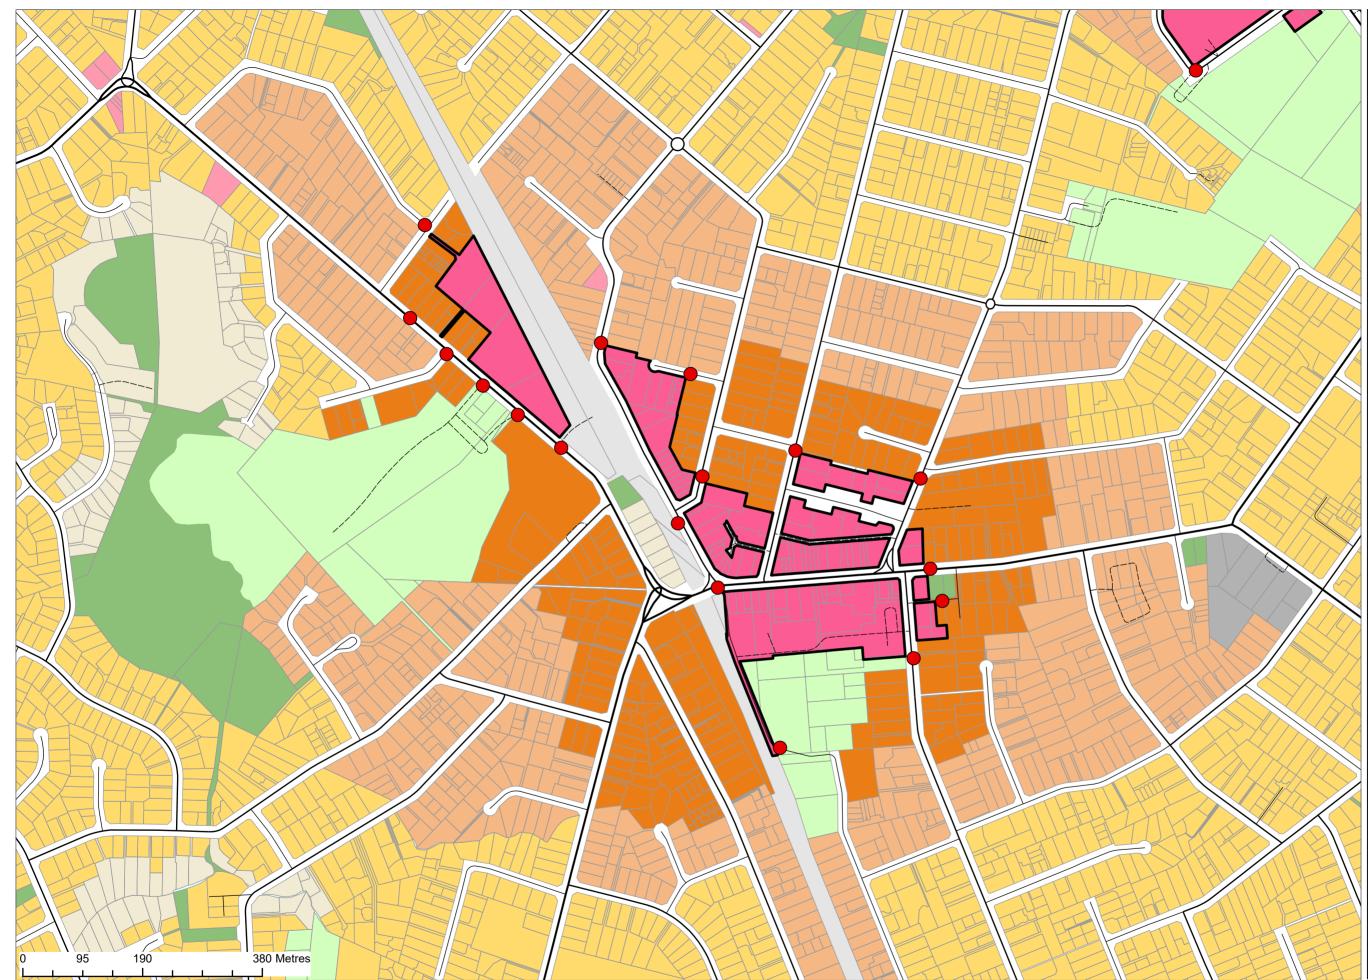

Ν

Pakuranga Town Centre

|     | Centre Entrance                                                                 |
|-----|---------------------------------------------------------------------------------|
|     | Large and High Accessibility Town Centre                                        |
|     | Property Parcel                                                                 |
| λυσ | kland Unitary Plan Zones                                                        |
| Auc | ,                                                                               |
|     | Residential - Large Lot Zone<br>Residential - Rural and Coastal Settlement Zone |
|     | Residential - Single House Zone                                                 |
|     | Residential - Mixed Housing Suburban Zone                                       |
|     | Residential - Mixed Housing Urban Zone                                          |
|     | Residential -Terrace Housing and<br>Apartment Buildings Zone                    |
|     | Open Space - Conservation Zone                                                  |
|     | Open Space - Informal Recreation Zone                                           |
|     | Open Space - Sport and Active Recreation Zone                                   |
|     | Open Space - Civic Spaces Zone                                                  |
|     | Open Space - Community Zone                                                     |
|     | Business - City Centre Zone                                                     |
|     | Business - Metropolitan Centre Zone                                             |
|     | Business - Town Centre Zone                                                     |
|     | Business - Local Centre Zone                                                    |
|     | Business - Neighbourhood Centre Zone                                            |
|     | Business - Mixed Use Zone                                                       |
|     | Business - General Business Zone                                                |
|     | Business - Business Park Zone                                                   |
|     | Business - Heavy Industry Zone                                                  |
|     | Business - Light Industry Zone<br>Future Urban Zone                             |
|     | Green Infrastructure Corridor                                                   |
|     | (Operative in some Special Housing Areas)                                       |
|     | Rural - Rural Production Zone                                                   |
|     | Rural - Mixed Rural Zone                                                        |
|     | Rural - Rural Coastal Zone                                                      |
|     | Rural - Rural Conservation Zone                                                 |
|     | Rural - Countryside Living Zone                                                 |
|     | Rural - Waitakere Foothills Zone<br>Rural - Waitakere Ranges Zone               |
|     | Strategic Transport Corridor Zone                                               |
|     | Special Purpose Zone                                                            |
|     | Coastal - General Coastal Marine Zone [rcp]                                     |
|     | Coastal - Marina Zone [rcp/dp]                                                  |
|     | Coastal - Mooring Zone [rcp]                                                    |
|     | Coastal - Minor Port Zone [rcp/dp]                                              |
|     | Coastal - Ferry Terminal Zone [rcp/dp]                                          |
|     | Coastal - Defence Zone [rcp]                                                    |
|     | Coastal - Coastal Transition Zone                                               |
|     | Water [i]                                                                       |
|     | Hauraki Gulf Islands                                                            |
|     | Road [i]                                                                        |
|     |                                                                                 |
|     |                                                                                 |
|     |                                                                                 |
|     |                                                                                 |
|     |                                                                                 |
|     |                                                                                 |
|     |                                                                                 |
| 1   |                                                                                 |