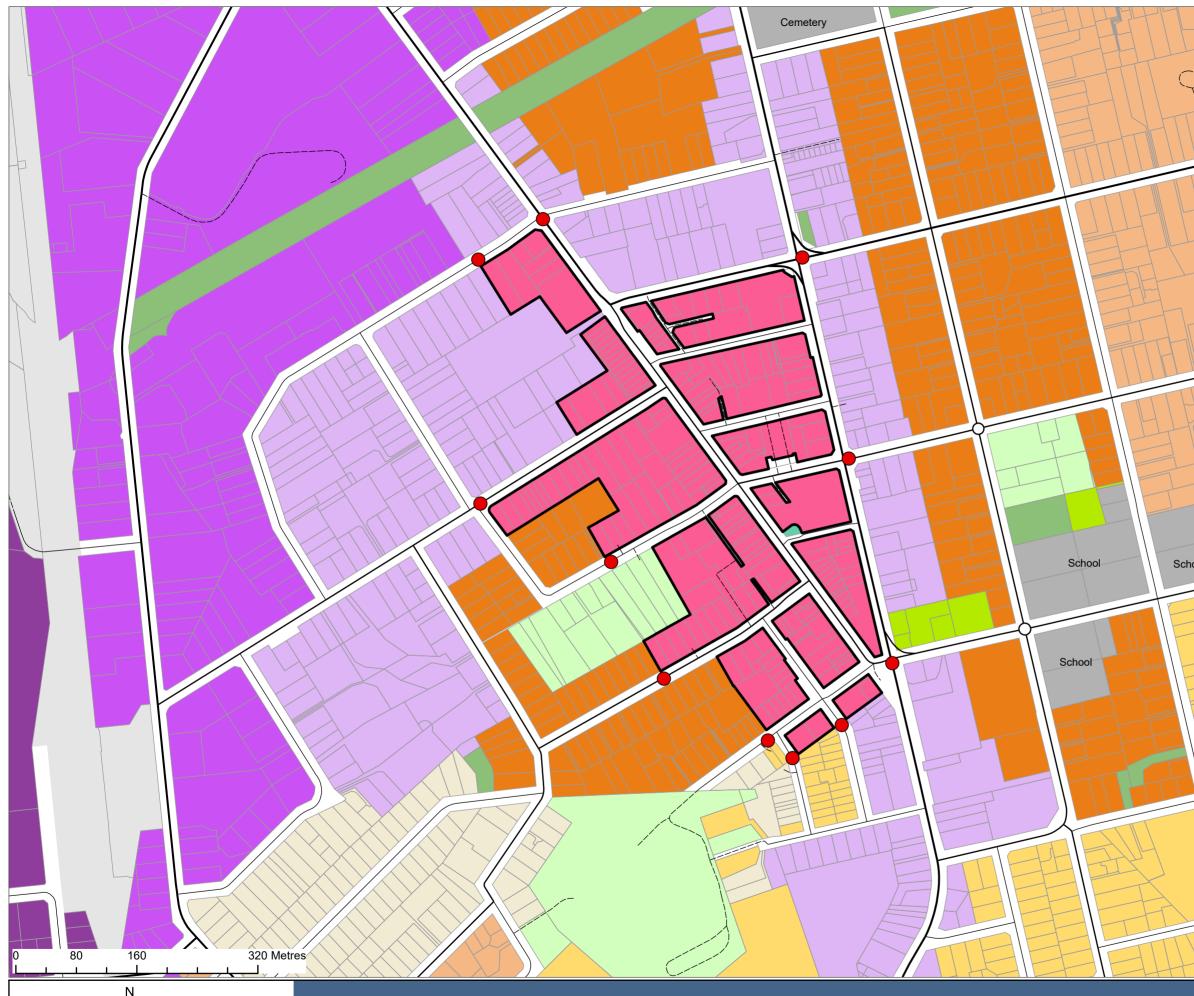

Ν

Pakuranga Town Centre

|     | Centre Entrance                                                                 |
|-----|---------------------------------------------------------------------------------|
|     | Large and High Accessibility Town Centre                                        |
|     | Property Parcel                                                                 |
| λυσ | kland Unitary Plan Zones                                                        |
| Auc | ,                                                                               |
|     | Residential - Large Lot Zone<br>Residential - Rural and Coastal Settlement Zone |
|     | Residential - Single House Zone                                                 |
|     | Residential - Mixed Housing Suburban Zone                                       |
|     | Residential - Mixed Housing Urban Zone                                          |
|     | Residential -Terrace Housing and<br>Apartment Buildings Zone                    |
|     | Open Space - Conservation Zone                                                  |
|     | Open Space - Informal Recreation Zone                                           |
|     | Open Space - Sport and Active Recreation Zone                                   |
|     | Open Space - Civic Spaces Zone                                                  |
|     | Open Space - Community Zone                                                     |
|     | Business - City Centre Zone                                                     |
|     | Business - Metropolitan Centre Zone                                             |
|     | Business - Town Centre Zone                                                     |
|     | Business - Local Centre Zone                                                    |
|     | Business - Neighbourhood Centre Zone                                            |
|     | Business - Mixed Use Zone                                                       |
|     | Business - General Business Zone                                                |
|     | Business - Business Park Zone                                                   |
|     | Business - Heavy Industry Zone                                                  |
|     | Business - Light Industry Zone<br>Future Urban Zone                             |
|     | Green Infrastructure Corridor                                                   |
|     | (Operative in some Special Housing Areas)                                       |
|     | Rural - Rural Production Zone                                                   |
|     | Rural - Mixed Rural Zone                                                        |
|     | Rural - Rural Coastal Zone                                                      |
|     | Rural - Rural Conservation Zone                                                 |
|     | Rural - Countryside Living Zone                                                 |
|     | Rural - Waitakere Foothills Zone<br>Rural - Waitakere Ranges Zone               |
|     | Strategic Transport Corridor Zone                                               |
|     | Special Purpose Zone                                                            |
|     | Coastal - General Coastal Marine Zone [rcp]                                     |
|     | Coastal - Marina Zone [rcp/dp]                                                  |
|     | Coastal - Mooring Zone [rcp]                                                    |
|     | Coastal - Minor Port Zone [rcp/dp]                                              |
|     | Coastal - Ferry Terminal Zone [rcp/dp]                                          |
|     | Coastal - Defence Zone [rcp]                                                    |
|     | Coastal - Coastal Transition Zone                                               |
|     | Water [i]                                                                       |
|     | Hauraki Gulf Islands                                                            |
|     | Road [i]                                                                        |
|     |                                                                                 |
|     |                                                                                 |
|     |                                                                                 |
|     |                                                                                 |
|     |                                                                                 |
|     |                                                                                 |
|     |                                                                                 |
| 1   |                                                                                 |