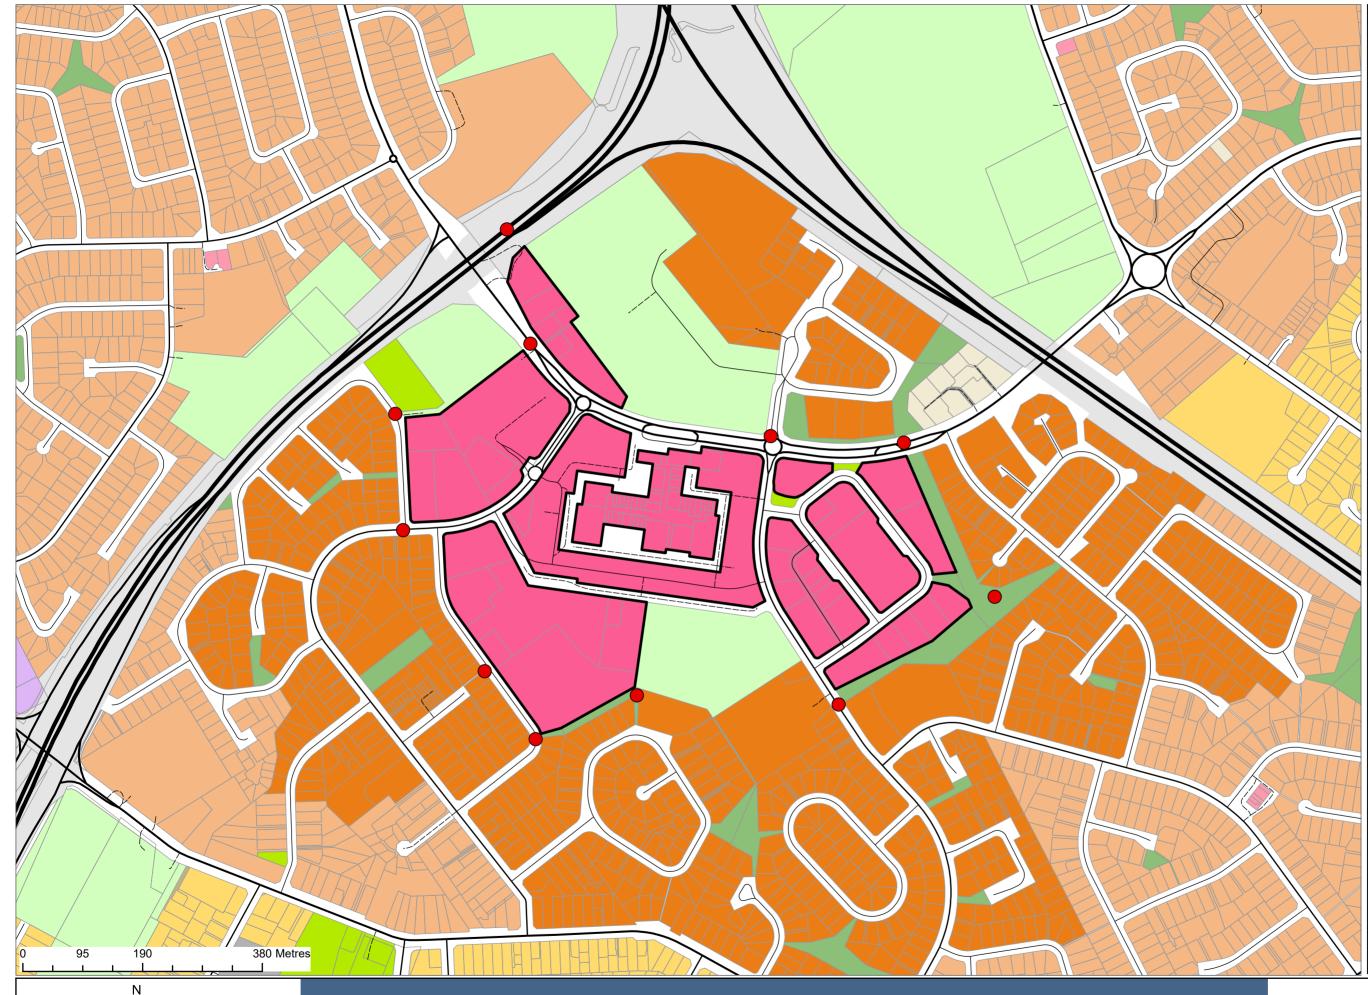

**Ormiston Town Centre** 

|     | Centre Entrance                                                            |
|-----|----------------------------------------------------------------------------|
|     |                                                                            |
|     | Large and High Accessibility Town Centre<br>Property Parcel                |
| Auc | kland Unitary Plan Zones                                                   |
|     | Residential - Large Lot Zone                                               |
|     | Residential - Rural and Coastal Settlement Zone                            |
|     | Residential - Single House Zone                                            |
|     | Residential - Mixed Housing Suburban Zone                                  |
|     | Residential - Mixed Housing Urban Zone                                     |
|     | Residential -Terrace Housing and<br>Apartment Buildings Zone               |
|     | Open Space - Conservation Zone                                             |
|     | Open Space - Informal Recreation Zone                                      |
|     | Open Space - Sport and Active Recreation Zone                              |
|     | Open Space - Civic Spaces Zone                                             |
|     | Open Space - Community Zone                                                |
|     | Business - City Centre Zone                                                |
|     | Business - Metropolitan Centre Zone                                        |
|     | Business - Town Centre Zone                                                |
|     | Business - Local Centre Zone                                               |
|     | Business - Neighbourhood Centre Zone                                       |
|     | Business - Mixed Use Zone                                                  |
|     | Business - General Business Zone                                           |
|     | Business - Business Park Zone                                              |
|     | Business - Heavy Industry Zone                                             |
|     | Business - Light Industry Zone                                             |
|     | Future Urban Zone                                                          |
|     | Green Infrastructure Corridor<br>(Operative in some Special Housing Areas) |
|     | Rural - Rural Production Zone                                              |
|     | Rural - Mixed Rural Zone                                                   |
|     | Rural - Rural Coastal Zone                                                 |
|     | Rural - Rural Conservation Zone                                            |
|     | Rural - Countryside Living Zone                                            |
|     | Rural - Waitakere Foothills Zone                                           |
|     | Rural - Waitakere Ranges Zone                                              |
|     | Strategic Transport Corridor Zone                                          |
|     | Special Purpose Zone                                                       |
|     | Coastal - General Coastal Marine Zone [rcp]                                |
|     | Coastal - Marina Zone [rcp/dp]                                             |
|     | Coastal - Mooring Zone [rcp]                                               |
|     | Coastal - Minor Port Zone [rcp/dp]                                         |
|     | Coastal - Ferry Terminal Zone [rcp/dp]                                     |
|     | Coastal - Defence Zone [rcp]                                               |
|     | Coastal - Coastal Transition Zone                                          |
|     | Water [i]                                                                  |
|     | Hauraki Gulf Islands                                                       |
|     | Road [i]                                                                   |
|     |                                                                            |
|     |                                                                            |
|     |                                                                            |
|     |                                                                            |
|     |                                                                            |
| 1   |                                                                            |