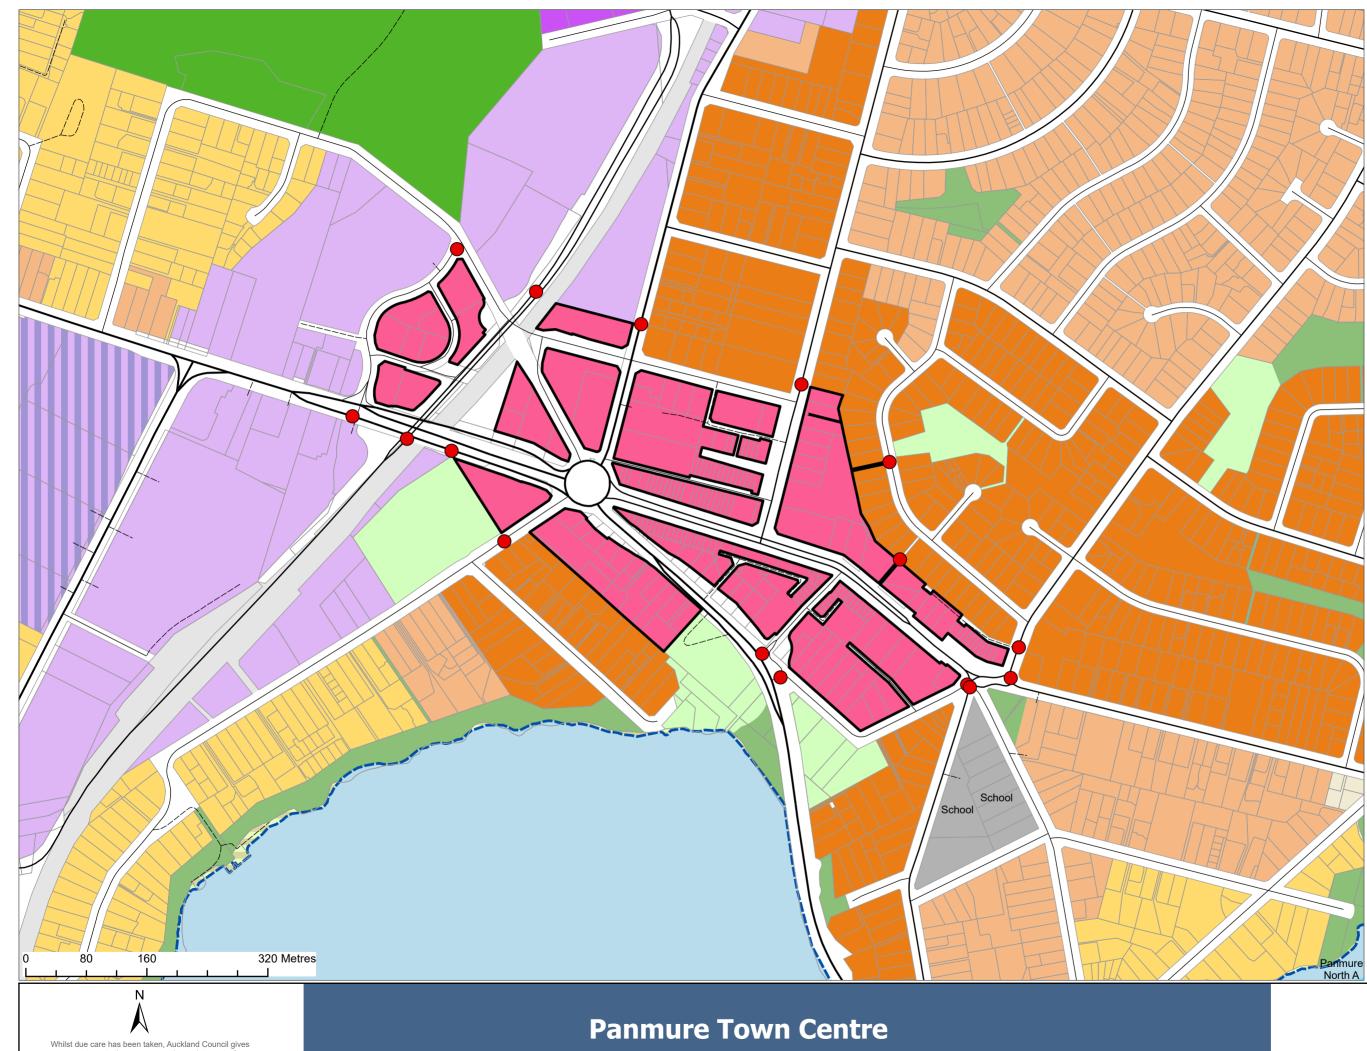

Ν

Pakuranga Town Centre

|     | Centre Entrance                                                                 |
|-----|---------------------------------------------------------------------------------|
|     | Large and High Accessibility Town Centre                                        |
|     | Property Parcel                                                                 |
| λυσ | kland Unitary Plan Zones                                                        |
| Auc | ,                                                                               |
|     | Residential - Large Lot Zone<br>Residential - Rural and Coastal Settlement Zone |
|     | Residential - Single House Zone                                                 |
|     | Residential - Mixed Housing Suburban Zone                                       |
|     | Residential - Mixed Housing Urban Zone                                          |
|     | Residential -Terrace Housing and<br>Apartment Buildings Zone                    |
|     | Open Space - Conservation Zone                                                  |
|     | Open Space - Informal Recreation Zone                                           |
|     | Open Space - Sport and Active Recreation Zone                                   |
|     | Open Space - Civic Spaces Zone                                                  |
|     | Open Space - Community Zone                                                     |
|     | Business - City Centre Zone                                                     |
|     | Business - Metropolitan Centre Zone                                             |
|     | Business - Town Centre Zone                                                     |
|     | Business - Local Centre Zone                                                    |
|     | Business - Neighbourhood Centre Zone                                            |
|     | Business - Mixed Use Zone                                                       |
|     | Business - General Business Zone                                                |
|     | Business - Business Park Zone                                                   |
|     | Business - Heavy Industry Zone                                                  |
|     | Business - Light Industry Zone<br>Future Urban Zone                             |
|     | Green Infrastructure Corridor                                                   |
|     | (Operative in some Special Housing Areas)                                       |
|     | Rural - Rural Production Zone                                                   |
|     | Rural - Mixed Rural Zone                                                        |
|     | Rural - Rural Coastal Zone                                                      |
|     | Rural - Rural Conservation Zone                                                 |
|     | Rural - Countryside Living Zone                                                 |
|     | Rural - Waitakere Foothills Zone<br>Rural - Waitakere Ranges Zone               |
|     | Strategic Transport Corridor Zone                                               |
|     | Special Purpose Zone                                                            |
|     | Coastal - General Coastal Marine Zone [rcp]                                     |
|     | Coastal - Marina Zone [rcp/dp]                                                  |
|     | Coastal - Mooring Zone [rcp]                                                    |
|     | Coastal - Minor Port Zone [rcp/dp]                                              |
|     | Coastal - Ferry Terminal Zone [rcp/dp]                                          |
|     | Coastal - Defence Zone [rcp]                                                    |
|     | Coastal - Coastal Transition Zone                                               |
|     | Water [i]                                                                       |
|     | Hauraki Gulf Islands                                                            |
|     | Road [i]                                                                        |
|     |                                                                                 |
|     |                                                                                 |
|     |                                                                                 |
|     |                                                                                 |
|     |                                                                                 |
|     |                                                                                 |
|     |                                                                                 |
| 1   |                                                                                 |