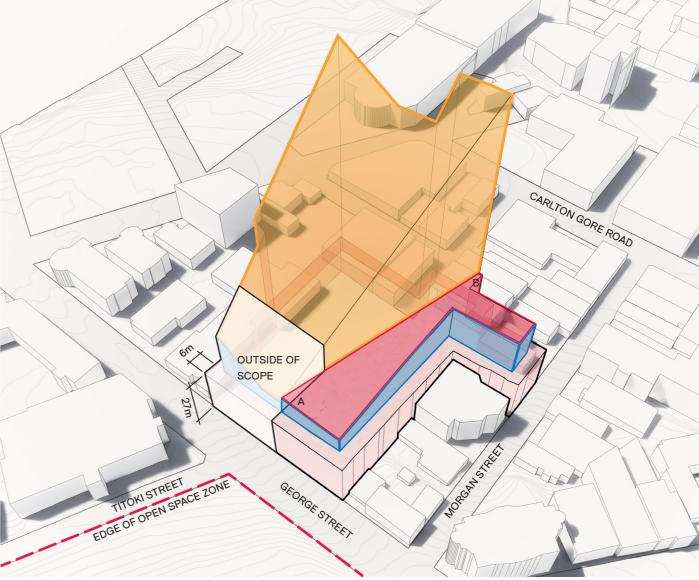

### **PLANNING CONTROLS**

LOWER LEVEL PLANNING CONSTRAINTS

27M HEIGHT CONTROL

VOLCANIC VIEW SHAFT (**A** = 33.75M; **B** = 48.75M)

6M SETBACK

HEIGHT IN RELATION TO BOUNDARY PLANE APPLYING FROM THE DOMAIN(8.5m VERTICAL PLANE + 45°)

UPPER LEVEL PLANNING CONSTRAINTS

SETTING OUT PLANE FOR HEIGHT IN RELATION TO BOUNDARY PLANE