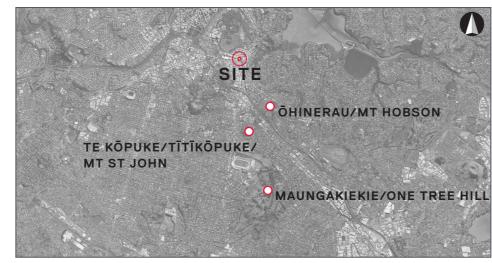

### **INDICATIVE MONTAGE - VIEW G**

LOCATION PLAN LOCATION PLAN ZOOMED

VIEW FROM DOMAIN - INDICATIVE ONLY & SUBJECT TO VERIFICATION

INDICATIVE MONTAGES

\_

### **INDICATIVE MONTAGE - VIEW G**

LOCATION PLAN LOCATION PLAN ZOOMED

POTENIAL BUILDING MASS TO CURRENT 27M HEIGHT LIMIT

VIEW FROM DOMAIN - INDICATIVE ONLY & SUBJECT TO VERIFICATION

\_

### **INDICATIVE MONTAGE - VIEW G**

LOCATION PLAN LOCATION PLAN ZOOMED

VIEW FROM DOMAIN - INDICATIVE ONLY & SUBJECT TO VERIFICATION

## **INDICATIVE MONTAGE - VIEW G**

PROPOSED BUILDING MASS

LOCATION PLAN

LOCATION PLAN ZOOMED

VIEW FROM DOMAIN - INDICATIVE ONLY & SUBJECT TO VERIFICATION