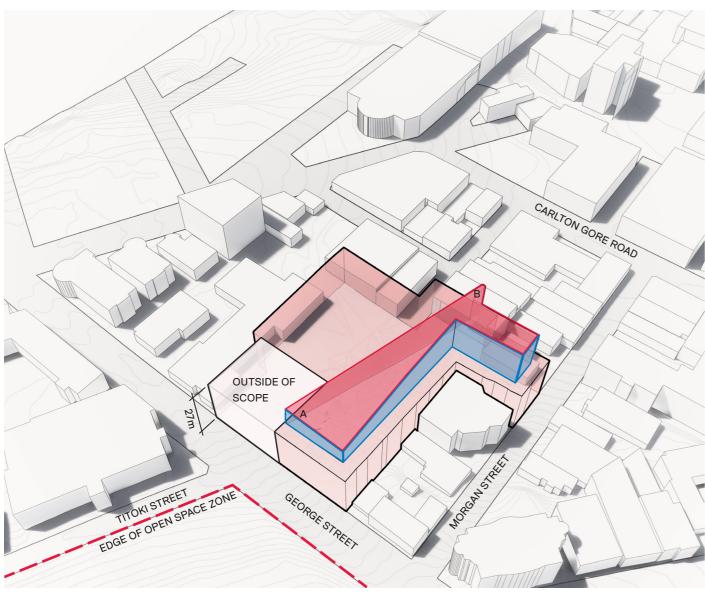

### **PLANNING CONTROLS**

LOWER LEVEL PLANNING CONSTRAINTS

27M HEIGHT CONTROL

VOLCANIC VIEW SHAFT (**A** = 33.75M; **B** = 48.75M)

6M SETBACK

HEIGHT IN RELATION TO BOUNDARY PLANE APPLYING FROM THE DOMAIN(8.5m VERTICAL PLANE + 45°)