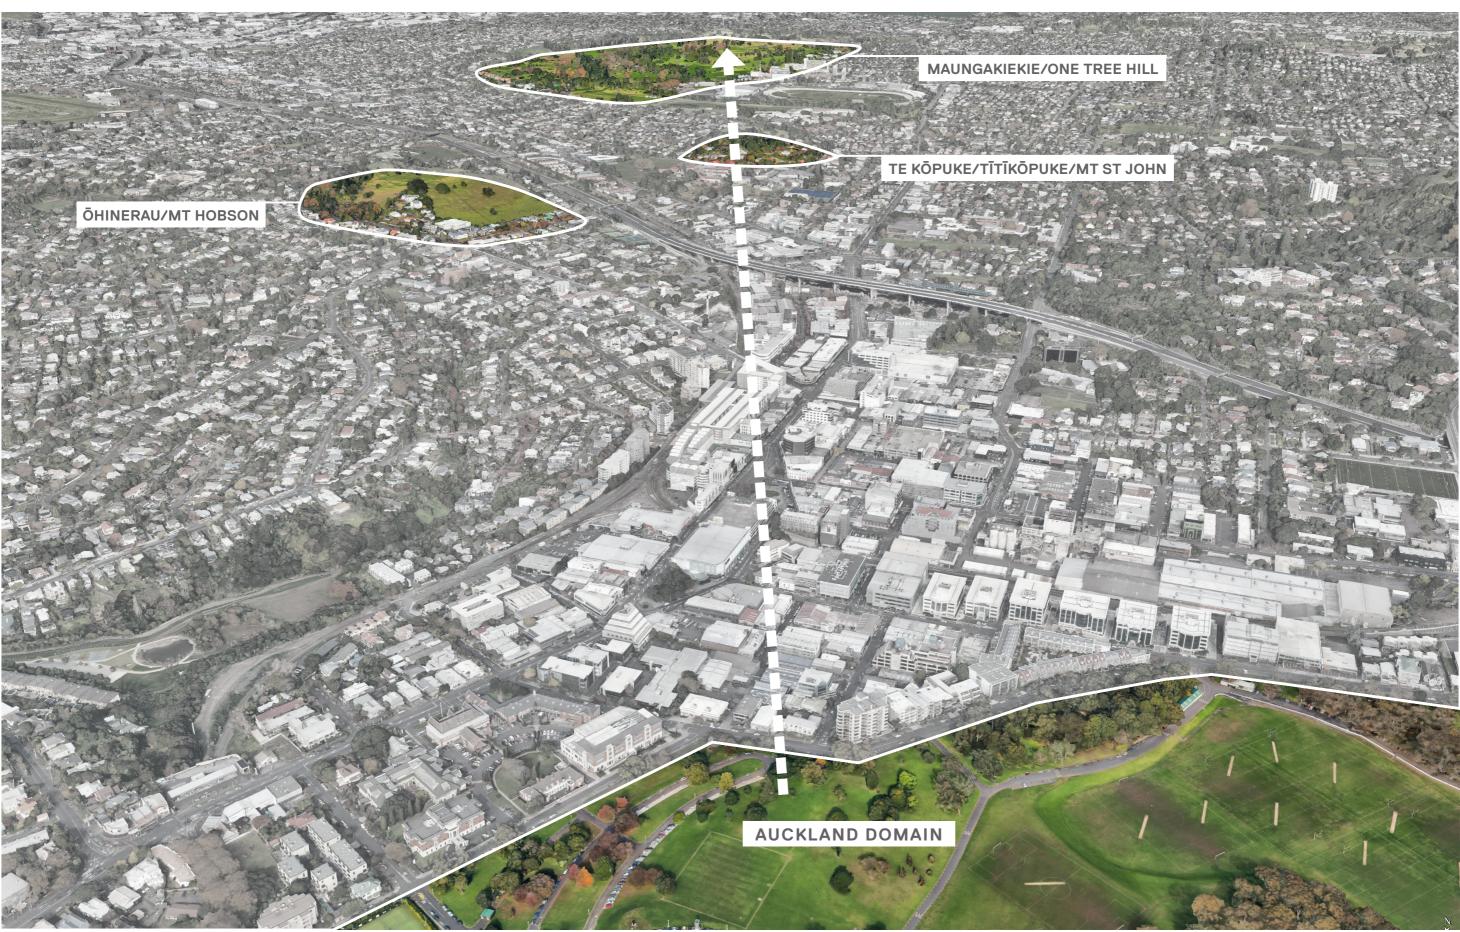

# **GEORGE STREET APARTMENTS**

Urban Design - Indicative Montage Studying View to Volcanic Cones from Domain

### **SIGHTLINE DIAGRAM**

\_