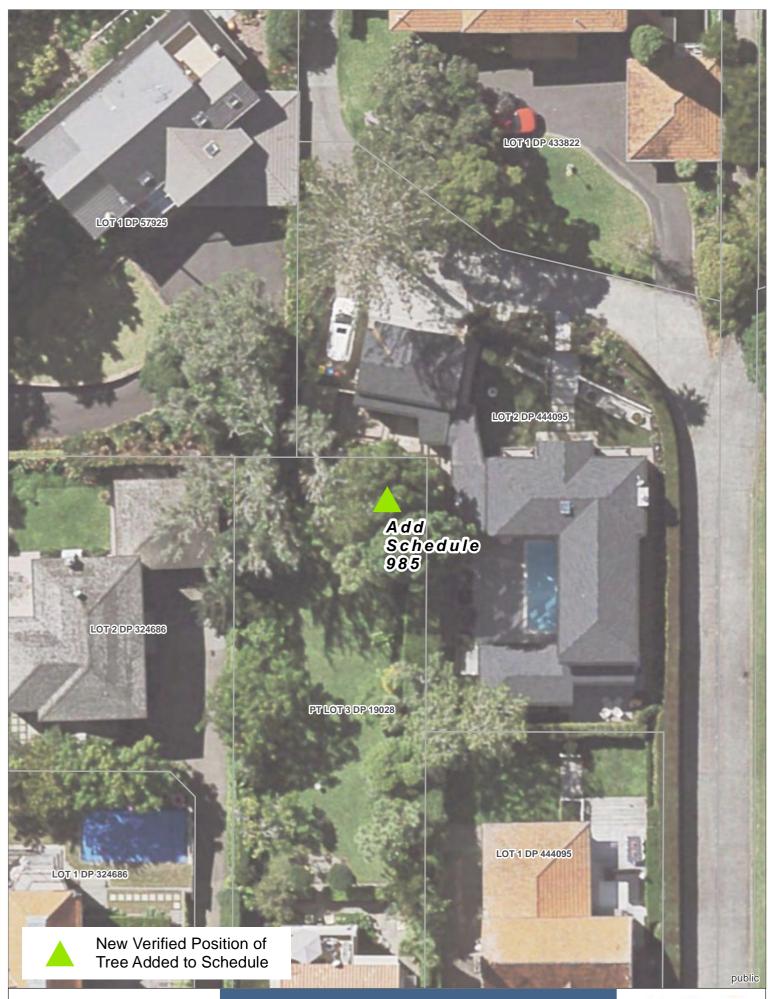

| ID              | Botanical Name                                                                                                             | Common Name                                                                                                     | Number of<br>Trees    | Location/Street Address     | Locality                       | Legal Description                                                                       |
|-----------------|----------------------------------------------------------------------------------------------------------------------------|-----------------------------------------------------------------------------------------------------------------|-----------------------|-----------------------------|--------------------------------|-----------------------------------------------------------------------------------------|
|                 |                                                                                                                            |                                                                                                                 |                       |                             |                                |                                                                                         |
| 179             | Quercus robur                                                                                                              | English Oak                                                                                                     | 5                     | New North Road 704 <u>A</u> | Mt Albert                      | Pt Allotment 170 SECT 10<br>SBRS OF Auckland Pt Lot<br>85 DP 384                        |
|                 |                                                                                                                            |                                                                                                                 |                       |                             |                                |                                                                                         |
| 357             | Metrosideros robusta                                                                                                       | Northern Rata                                                                                                   | 1                     | New Windsor Road 113        | Avondale <u>New</u><br>Windsor | Lot 3 DP 19513                                                                          |
|                 |                                                                                                                            |                                                                                                                 |                       |                             |                                |                                                                                         |
| <u>2989</u>     | Quercus spp.                                                                                                               | <u>Oak</u>                                                                                                      | <u>1</u>              | Notley Street 37            | Westmere                       | Lot 1 DP 177369                                                                         |
|                 |                                                                                                                            |                                                                                                                 |                       |                             |                                |                                                                                         |
| <u>2988</u>     | Metrosideros excelsa                                                                                                       | <u>Pōhutukawa</u>                                                                                               | <u>1</u>              | Paritai Drive 90            | <u>Orakei</u>                  | SEC 1 Town ORAKEI                                                                       |
|                 |                                                                                                                            |                                                                                                                 |                       |                             |                                |                                                                                         |
| <del>172</del>  | Metrosideros excelsa                                                                                                       | Põhutukawa                                                                                                      | 4                     | Peacock Street 17           | Glendowie                      | Pt Lot 7 DP 34047                                                                       |
|                 |                                                                                                                            |                                                                                                                 |                       |                             |                                |                                                                                         |
| 771             | Dacrydium cupressinum                                                                                                      | Rimu                                                                                                            | 1                     | Pukenui Road 12 <u>A</u>    | Epsom                          | Pt Lot 10 DP 4912                                                                       |
|                 |                                                                                                                            |                                                                                                                 |                       |                             |                                |                                                                                         |
| 985             | Cordyline australis <u>, Vitex</u><br><u>lucens</u>                                                                        | Cabbage Tree <u>, Puriri</u>                                                                                    | 2                     | Remuera Road 728            | Remuera                        | Pt Lot 3 DP 19028                                                                       |
|                 |                                                                                                                            |                                                                                                                 |                       |                             |                                |                                                                                         |
| <u>2981</u>     | <u>Phoenix</u><br><u>Canariensis, Gingko biloba</u>                                                                        | <u>Date Palms (4)</u><br><u>Gingko trees (4)</u>                                                                | <u>8</u>              | Rosebank Road 99            | Avondale                       | Pt Lot 26 DP 177, Pt Lot<br>26 DP 177, Pt Lot 1 DP<br>8900                              |
|                 |                                                                                                                            |                                                                                                                 |                       |                             |                                |                                                                                         |
| 223             | Araucaria bidwillii,<br>Podocarpus totara,<br>Metrosideros excelsa,<br><del>Quercus canariensis,</del> Ficus<br>rubiginosa | Bunya Bunya Pine,<br>Totara (2),<br>Pōhutukawa (5),<br><del>Canary Oak,</del> Port<br>Jackson Fig               | <del>10</del> 9       | Seaview Road 72             | Remuera                        | Lot 1 DP 97142                                                                          |
|                 |                                                                                                                            |                                                                                                                 |                       |                             |                                |                                                                                         |
| 870             | Metrosideros excelsa                                                                                                       | Pōhutukawa                                                                                                      | <u>2</u>              | Shelly Beach Road 117       | Herne Bay                      | Lot 1 DP 196962                                                                         |
|                 |                                                                                                                            |                                                                                                                 |                       |                             |                                |                                                                                         |
| 239             | Quercus robur                                                                                                              | English Oak                                                                                                     | <u> ә 2</u>           | St Heliers Bay Road 349     | St Heliers                     | Lot 4 DP 205773                                                                         |
|                 |                                                                                                                            |                                                                                                                 |                       |                             |                                |                                                                                         |
| 515             | Castanea sativa,<br>Metrosideros excelsa,<br>Podocarpus totara,<br>Aesculus hippocastanum,<br>Liquidambar styraciflua      | Sweet Chestnut <del>(2)</del> ,<br>Pōhutukawa (3),<br>Totara (2), <del>Horse<br/>Chestnut,</del><br>Liquidambar | <del>9</del> <u>7</u> | Symonds Street 74           | Onehunga                       | Pt Allotment 1 SECT 38<br>VILL OF Onehunga,<br>Allotment 33 SECT 38<br>VILL OF Onehunga |
|                 |                                                                                                                            |                                                                                                                 |                       |                             |                                |                                                                                         |
| <del>56</del> 4 | Metrosideros excelsa                                                                                                       | Põhutukawa                                                                                                      | 4                     | Tawa Road 34                | Onehunga                       | Lot 1 DP 183577                                                                         |
|                 |                                                                                                                            |                                                                                                                 |                       |                             |                                |                                                                                         |
| <u>2983</u>     | Quercus spp.                                                                                                               | <u>Oak</u>                                                                                                      | <u>1</u>              | West End Road 11            | <u>Herne Bay</u>               | Lot 3 DP 108642                                                                         |
|                 |                                                                                                                            |                                                                                                                 |                       |                             |                                |                                                                                         |
| <del>950</del>  | Ulmus procera                                                                                                              | English Elm                                                                                                     |                       | Williamson Avenue 50        | Grey Lynn                      | Lot 6 Blk 23 DP 282                                                                     |
|                 |                                                                                                                            |                                                                                                                 |                       |                             |                                |                                                                                         |