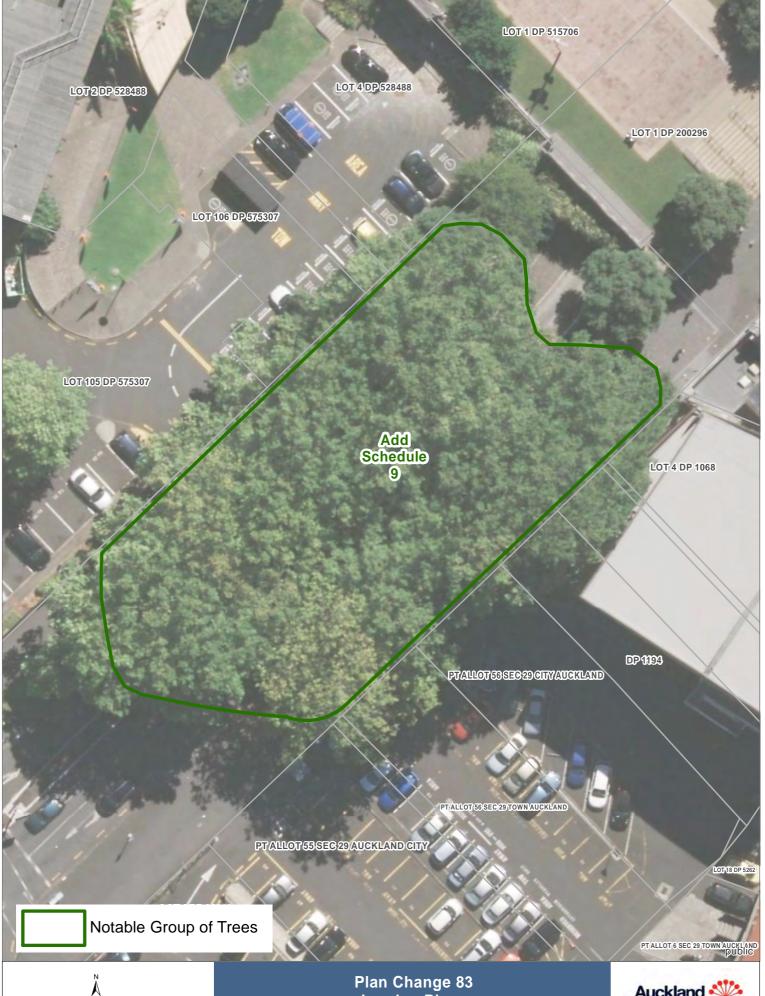

st due care has been taken, Auckland Council gives no warranty as to the accuracy and completeness of any information on this map/plan and accepts no liability for any error, omission or use of the information. Date: 26/0.

Plan Change 83 Puriri Schedule ID: 985







PT TIDAL LANDS OF MANUKAU HARBOUR SURVEY OFFICE PLAN 67474



Whilst due care has been taken, Auckland Council gives no warranty as to the accuracy and completeness of any information on this map/plan and accepts no liability for any error, omission or use of the information. Date

Schedule ID: 2666





Plan Change 83 Date Palms (4), Ginkgo trees (4) Schedule ID: 2981









Plan Change 83 Swamp Cypress, London Plane (65) Schedule ID: 34

Council Kaunhera o Tamaki Makaurau



Plan Change 83 London Plane Schedule ID: 9





Plan Change 83 London Plane Schedule ID: 9

Auckland Council