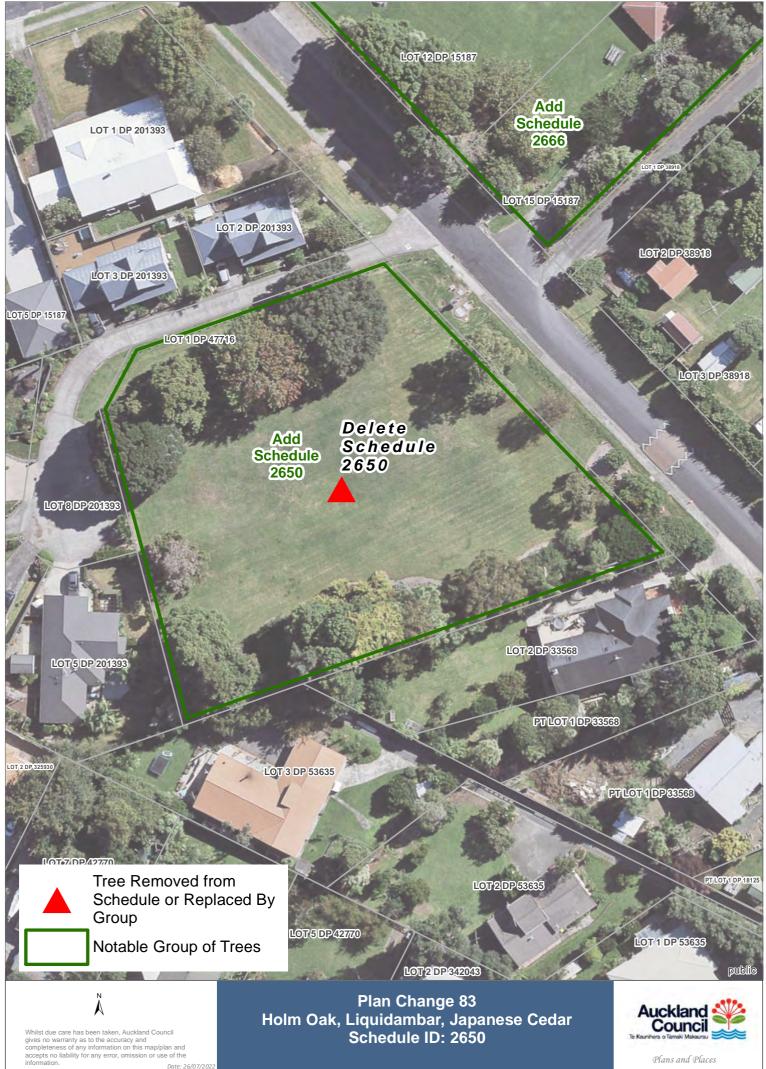

#### Schedule 10: Notable Tree Schedule

The Schedule is divided into Auckland Districts and is organised into alphabetical order by street name.

The Notable Tree Overlay symbols are marked on the Planning maps and should be viewed in conjunction with the Schedule below. The symbols indicate the presence of a notable tree, trees or groups of trees.