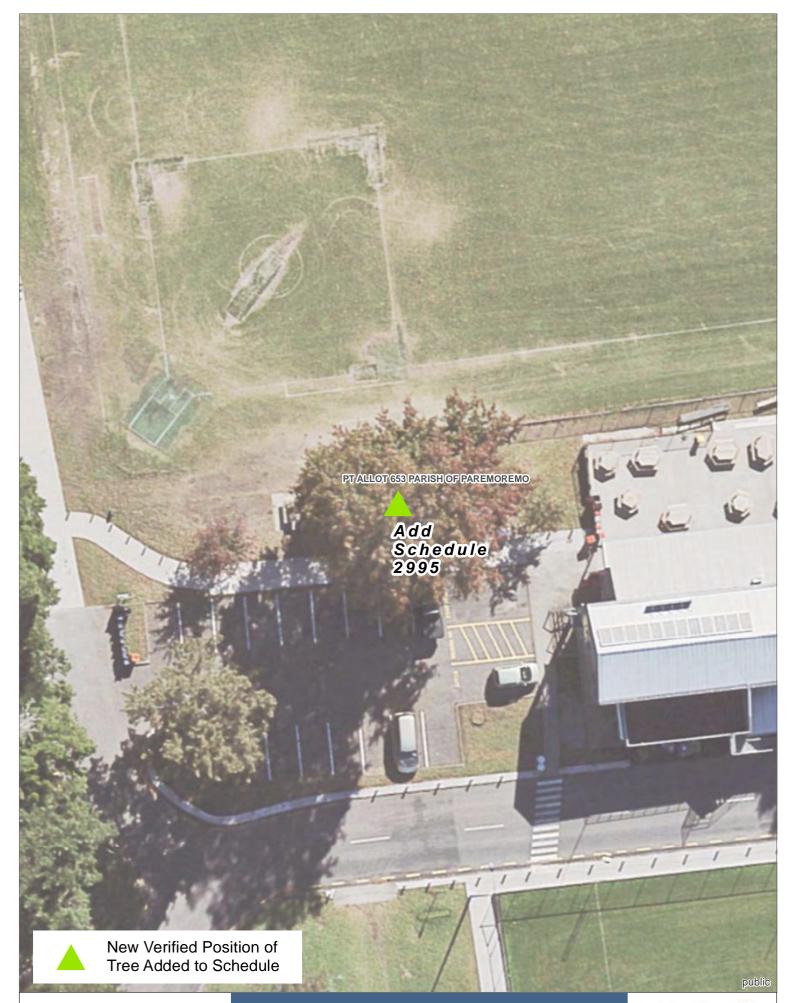

# North Shore

| ID              | Botanical Name                                                                                                                                       | Common Name                                                                                          | Number of<br>Trees     | Location/Street Address                      | Locality                                | Legal Description                                                                                                                                                                                                                                                                                                                     |
|-----------------|------------------------------------------------------------------------------------------------------------------------------------------------------|------------------------------------------------------------------------------------------------------|------------------------|----------------------------------------------|-----------------------------------------|---------------------------------------------------------------------------------------------------------------------------------------------------------------------------------------------------------------------------------------------------------------------------------------------------------------------------------------|
|                 |                                                                                                                                                      |                                                                                                      |                        |                                              |                                         |                                                                                                                                                                                                                                                                                                                                       |
| 1020            | Magnolia grandiflora, Quercus<br>robur, Liriodendron tulipifera,<br>Casimiroa edulis, Carya<br>illinoinensis, Grevillea robusta,<br>Idesia polycarpa | Magnolia, English Oak, <del>,</del><br>Tulip tree, White Sapote,<br>Pecan, Silky Oak,<br>Wonder tree | 7                      | Albany Highway 360                           | Albany                                  | Lot 2 DP 102425                                                                                                                                                                                                                                                                                                                       |
|                 |                                                                                                                                                      |                                                                                                      |                        |                                              |                                         |                                                                                                                                                                                                                                                                                                                                       |
| 2953            | Pinus sp                                                                                                                                             | Pine                                                                                                 | 1                      | Beechwood Road (road reserve at end of road) | <u>Rothsay</u><br><u>Bay</u>            | Lot 30 DP 20351 Crown<br>LAND                                                                                                                                                                                                                                                                                                         |
|                 |                                                                                                                                                      |                                                                                                      |                        |                                              |                                         |                                                                                                                                                                                                                                                                                                                                       |
| <u>2993</u>     | <u>Cedrus deodara</u>                                                                                                                                | <u>Deodar cedar</u>                                                                                  | <u>1</u>               | Colonial Road 58                             | <u>Birkenhead</u>                       | Lot 2 DP 66567                                                                                                                                                                                                                                                                                                                        |
|                 |                                                                                                                                                      |                                                                                                      |                        |                                              |                                         |                                                                                                                                                                                                                                                                                                                                       |
| <u>2992</u>     | Dacrycarpus dacrydioides                                                                                                                             | <u>Kahikatea</u>                                                                                     | Group                  | Gills Road 20 (Road Reserve)                 | <u>Albany</u><br><u>Heights</u>         | Lot 1 DP 111418                                                                                                                                                                                                                                                                                                                       |
|                 |                                                                                                                                                      |                                                                                                      |                        |                                              |                                         |                                                                                                                                                                                                                                                                                                                                       |
| 1177            | Agathis australis <del>, Eucalyptus</del><br><del>sp.</del>                                                                                          | Kauri (18) <del>, Gum</del>                                                                          | <del>19<u>18</u></del> | Inkster Street,                              | Birkenhead                              | Lot 1 DP 67734, Lot 2<br>DP 128364, Lot 2 DP<br>67734, Lot 1 DP 128364                                                                                                                                                                                                                                                                |
|                 |                                                                                                                                                      |                                                                                                      |                        |                                              |                                         |                                                                                                                                                                                                                                                                                                                                       |
| <u>3004</u>     | <u>Metrosideros kermadecensis</u><br><u>variegata</u>                                                                                                | <u>Variegated Kermadec</u><br><u>Pōhutukawa</u>                                                      | 1                      | Ko Street 5                                  | North Shore                             | Lot 63 DP 50096                                                                                                                                                                                                                                                                                                                       |
|                 |                                                                                                                                                      |                                                                                                      |                        |                                              |                                         |                                                                                                                                                                                                                                                                                                                                       |
| <u>2994</u>     | <u>Metrosideros excelsa</u>                                                                                                                          | <u>Pōhutukawa</u>                                                                                    | <u>1</u>               | <u>Maunganui Road 3A</u>                     | <u>Birkenhead</u>                       | Pt Lot 23 Blk II DP 804                                                                                                                                                                                                                                                                                                               |
|                 |                                                                                                                                                      |                                                                                                      |                        |                                              |                                         |                                                                                                                                                                                                                                                                                                                                       |
| 1261            | Ginkgo biloba                                                                                                                                        | Maidenhair Tree                                                                                      | 1                      | O'Neills Avenue 2                            | <del>Devonport</del><br><u>Takapuna</u> | Lot 2 DP 83305                                                                                                                                                                                                                                                                                                                        |
|                 |                                                                                                                                                      |                                                                                                      |                        |                                              |                                         |                                                                                                                                                                                                                                                                                                                                       |
| <u>2990</u>     | <u>Syzygium paniculatum</u>                                                                                                                          | Brush cherry                                                                                         | <u>1</u>               | Onewa Road 181                               | Birkenhead                              | Lot 1 DP 114498                                                                                                                                                                                                                                                                                                                       |
| <br><u>3005</u> | <u>Magnolia sp.</u>                                                                                                                                  | <u>Magnolia</u>                                                                                      | 1                      | Oteha Valley Road R308                       | Albany                                  | Lot 5 DP 195079, Sec 2<br>SO 68132, Sec 1 SO<br>68132, Sec 1 SO 38677,<br>Lot 1 DP 171393                                                                                                                                                                                                                                             |
| 1001            | Matropidaros avadas                                                                                                                                  | Dahutukowa                                                                                           | E 4                    | Dork Avenue 27                               | Takanuna                                |                                                                                                                                                                                                                                                                                                                                       |
| 1281            | Metrosideros excelsa                                                                                                                                 | Pōhutukawa                                                                                           | 5 <u>4</u>             | Park Avenue 27                               | Takapuna                                | Lot 8 DP 24352                                                                                                                                                                                                                                                                                                                        |
| <br>1295        | Araucaria heterophylla, <del>, ,</del><br>Phoenix canariensis, Vitex                                                                                 | Norfolk Island Pine,<br>Canary Island Date Palm                                                      | 4                      | Princes Street 49                            | Northcote<br>Point                      | Pt Allotment 31 PSH OF<br>Takapuna                                                                                                                                                                                                                                                                                                    |
|                 | lucens                                                                                                                                               | (2), Puriri                                                                                          |                        |                                              |                                         |                                                                                                                                                                                                                                                                                                                                       |
| <u>2995</u>     | <u>Quercus palustris</u>                                                                                                                             | Swamp Spanish Oak                                                                                    | <u>4</u>               | Rosedale Road R320                           | <u>Rosedale</u>                         | <u>SECT 1 SO 68325,</u><br><u>SECT 1 SO 68566,</u><br><u>SECT 2 SO 68566, Lot</u><br><u>106 DP 183218, Pt Allot</u><br><u>133 Parish of</u><br><u>PAREMOREMO, Pt Allot</u><br><u>653 Parish of</u><br><u>PAREMOREMO, SECT</u><br><u>1 SO 444799, SECT 4</u><br><u>SO 444799, Lot 3 DP</u><br><u>180979, Lot 4 DP</u><br><u>180979</u> |
|                 |                                                                                                                                                      |                                                                                                      |                        | Dates ID 1977                                | Stanley                                 |                                                                                                                                                                                                                                                                                                                                       |
| <del>1349</del> | Metrosideros excelsa                                                                                                                                 | Pōhutukawa                                                                                           | 3                      | Rutland Road 27A                             | Point                                   | Lot 2 DP 327968                                                                                                                                                                                                                                                                                                                       |
|                 |                                                                                                                                                      |                                                                                                      |                        |                                              |                                         |                                                                                                                                                                                                                                                                                                                                       |