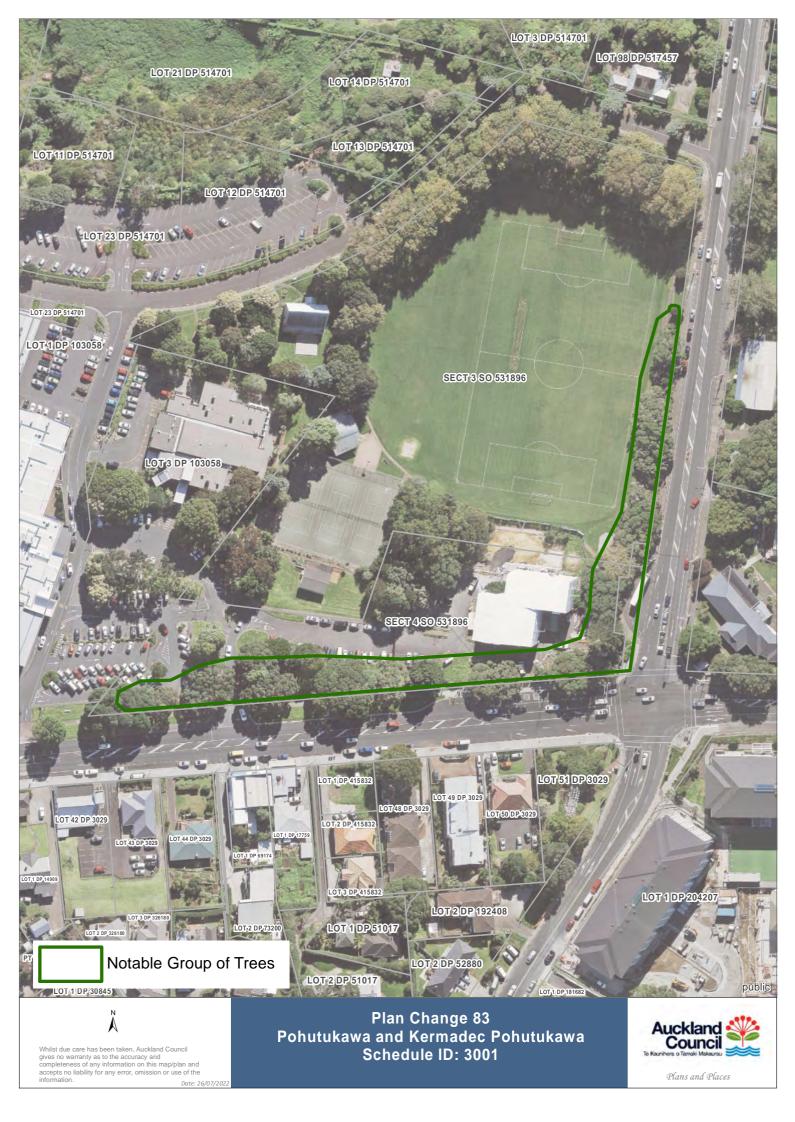

| ID              | Botanical Name                                                                      | Common Name                                                                  | Number of<br>Trees    | Location/Street Address                                  | Locality                             | Legal Description                                                  |
|-----------------|-------------------------------------------------------------------------------------|------------------------------------------------------------------------------|-----------------------|----------------------------------------------------------|--------------------------------------|--------------------------------------------------------------------|
|                 |                                                                                     |                                                                              |                       |                                                          |                                      |                                                                    |
| 593             | Vitex lucens, Corynocarpus<br>laevigatus                                            | Puriri (2), Karaka                                                           | 3                     | <del>James Walter Place</del><br><u>Waipuna Road</u> 73C | Mount<br>Wellington                  | Lot 10 DP 460648                                                   |
|                 |                                                                                     |                                                                              |                       |                                                          |                                      |                                                                    |
| 554             | <del>Quercus palustris,</del> Populus<br>nigra 'italica'                            | <del>Pin Oak (2),</del><br>Lombardy Poplar (2)                               | 4 <u>2</u>            | Jordan Avenue 9                                          | Onehunga                             | Lot 2 DP 190524                                                    |
|                 |                                                                                     |                                                                              |                       |                                                          |                                      |                                                                    |
| 423             | Quercus robur,<br>Metrosideros excelsa                                              | English Oak,<br>Pōhutukawa                                                   | 2                     | Kalmia Street 12                                         | <u>E</u> llerslie                    | Lot 24 DP 11823                                                    |
| 429             | Metrosideros excelsa                                                                | Pōhutukawa                                                                   | 2                     | Kalmia Street 22                                         | <u>E</u> llerslie                    | Lot 2 DP 74166                                                     |
|                 |                                                                                     |                                                                              |                       |                                                          |                                      |                                                                    |
| 4 <del>59</del> | Taxodium distichum                                                                  | Swamp Cypress                                                                | 4                     | Ladies Mile 136                                          | Ellerslie                            | Lot 51 DP 10400                                                    |
|                 |                                                                                     |                                                                              |                       |                                                          |                                      |                                                                    |
| 451             | Alectryon excelsus,<br>Metrosideros excelsa                                         | Titoki, Pōhutukawa<br><del>(2)</del>                                         | ३ <u>२</u>            | Main Highway 217                                         | Ellerslie                            | Pt Lot 33 DEEDS 870                                                |
|                 |                                                                                     |                                                                              |                       |                                                          |                                      |                                                                    |
| 667             | Abies koreana, Araucaria<br>bidwillii, Phoenix<br>canariensis                       | Korean Fir, Bunya-<br>Bunya Pine, Phoenix<br>Palm                            | 3                     | Mangere Road 28                                          | <del>Mangere</del><br><u>Otahuhu</u> | Lot 2 DP 172615                                                    |
|                 |                                                                                     |                                                                              |                       |                                                          |                                      |                                                                    |
| 359             | Corynocarpus laevigatus,<br>Vitex lucens, Quercus<br>robur, Metrosideros<br>excelsa | Karaka (2), Puriri (3),<br>English Oak <del>,</del><br><del>Pōhutukawa</del> | 7 <u>6</u>            | Marsden Avenue 92                                        | Balmoral                             | Lot 4 DP 176682                                                    |
|                 |                                                                                     |                                                                              |                       |                                                          | Otahuhu-Mt                           |                                                                    |
| 644             | Metrosideros excelsa                                                                | Pōhutukawa                                                                   | 1                     | Mataroa Road 4                                           | <u>Wellington</u>                    | Lot 1 DP 45593                                                     |
| 990             | Vitex lucens                                                                        | Puriri                                                                       | 1                     | Merivale <del>Road</del> <u>Avenue</u> 14<br>&16 & 18    | Epsom                                | Lot 2 DP 138966                                                    |
|                 |                                                                                     |                                                                              |                       |                                                          |                                      |                                                                    |
| <u>3001</u>     | <u>Metrosideros excelsa,</u><br><u>Metrosideros</u><br>kermadecensis                | <u>Pōhutukawa and</u><br><u>kermadec</u><br>Pōhutukawa                       | Group                 | Mt Albert Road 560                                       | Three Kings                          | <u>SECT 4 SO 531896</u>                                            |
|                 |                                                                                     |                                                                              |                       |                                                          |                                      |                                                                    |
| 192             | Corynocarpus laevigatus,<br>Vitex lucens <del>, Codrus</del><br><del>doodara</del>  | Karaka (3), Puriri (2) <del>,</del><br><del>Atlas Cedar</del>                | <del>6</del> <u>5</u> | Mt Eden Road 223-227                                     | Mt Eden                              | Lot 4 DP 51425                                                     |
|                 |                                                                                     |                                                                              |                       |                                                          |                                      |                                                                    |
| <u>2987</u>     | <u>Cedar deodara</u>                                                                | Deodar Cedar                                                                 | <u>1</u>              | Mt Eden Road 886                                         | <u>Mt Roskill</u>                    | Lot 4 DP 371872                                                    |
|                 |                                                                                     |                                                                              |                       |                                                          |                                      |                                                                    |
| 789             | Vitex lucens                                                                        | Puriri                                                                       | 1                     | Mt Smart Road 83 Cardwell<br>Street 61                   | Onehunga                             | Lot 50 DEEDS O 11 Lot 51<br>Deeds Reg O11, Lot 50<br>Deeds Reg O11 |
|                 |                                                                                     |                                                                              |                       |                                                          |                                      |                                                                    |
| 646             | Platanus acerifolia                                                                 | London Plane                                                                 | 2                     | Mt Wellington Highway 525                                | Mount<br>Wellington                  | Lot 1 DP 168442                                                    |
| 649             | Metrosideros excelsa <del>, Vitex<br/>lucens</del>                                  | Pōhutukawa                                                                   | 2                     | Mt Wellington Highway 658                                | Mt Wellington                        | Lot 11 DP 7580                                                     |
| 650             | <u>Vitex lucens,</u> Metrosideros<br>excelsa                                        | Puriri, Pōhutukawa                                                           | 2                     | Mt Wellington Highway 662                                | Mt Wellington                        | Lot 13 DP 7580                                                     |