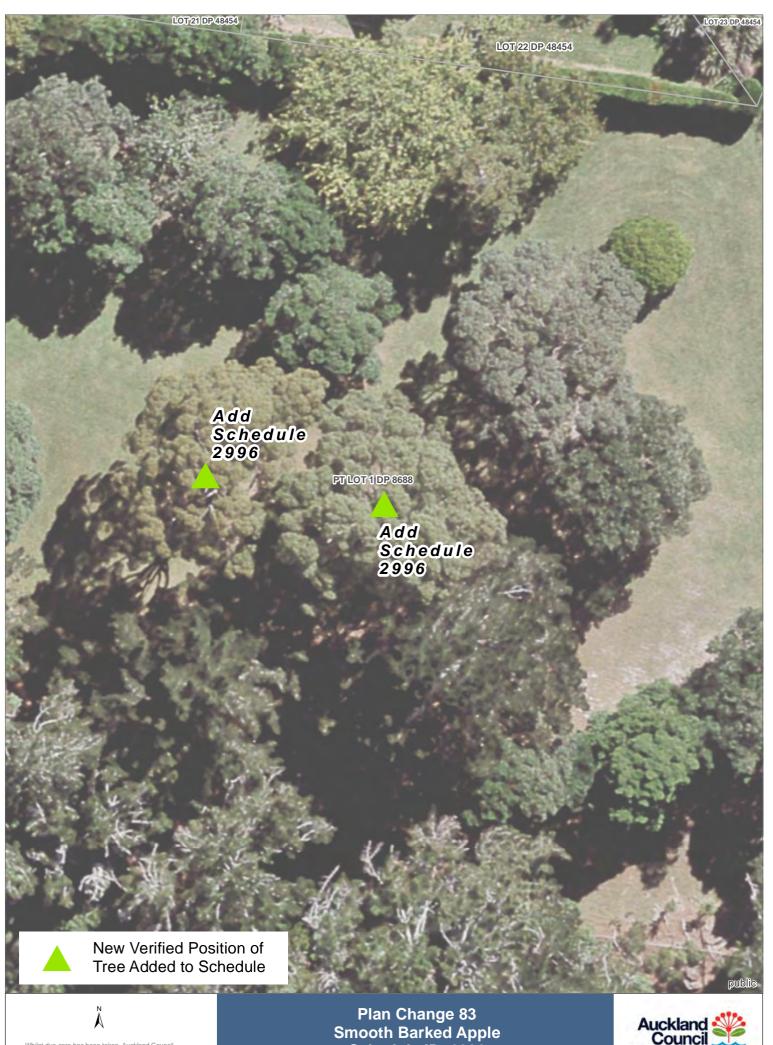

# Franklin

| ID   | Botanical Name                                                                                                                                                                                    | Common Name                                                                                                        | Number of<br>Trees | Location/Street Address                          | Locality | Legal Description                                                                                                                                                                                                                  |
|------|---------------------------------------------------------------------------------------------------------------------------------------------------------------------------------------------------|--------------------------------------------------------------------------------------------------------------------|--------------------|--------------------------------------------------|----------|------------------------------------------------------------------------------------------------------------------------------------------------------------------------------------------------------------------------------------|
|      |                                                                                                                                                                                                   |                                                                                                                    |                    |                                                  |          |                                                                                                                                                                                                                                    |
| 2180 | Quercus rubra                                                                                                                                                                                     | Red Oak                                                                                                            | 2                  | Jutland Road 183 <u>(road</u><br><u>reserve)</u> | Pukekohe | Lot 1 DP 329621                                                                                                                                                                                                                    |
|      |                                                                                                                                                                                                   |                                                                                                                    |                    |                                                  |          |                                                                                                                                                                                                                                    |
| 2795 | Acer pseudoplatanus,<br>Quercus robur,                                                                                                                                                            | Sycamore <u>(3)</u> , English<br>Oak                                                                               | <u>4</u>           | Kent Street 7                                    | Waiuku   | LOT 1 DP149644                                                                                                                                                                                                                     |
|      |                                                                                                                                                                                                   |                                                                                                                    |                    |                                                  |          |                                                                                                                                                                                                                                    |
| 2148 | Podocarpus totara                                                                                                                                                                                 | Totara                                                                                                             | Group              | View Road 16                                     | Waiuku   | PT ALLOT 312 Parish<br>WAIUKU EAST, PT ALLOT<br>312 Parish WAIUKU EAST,<br>Pt Lot 3 DP 29591, Lot 1 DP<br>208507, PT ALLOT 312<br>Parish WAIUKU EAST, PT<br>ALLOT 312 Parish WAIUKU<br>EAST, Pt Lot 3 DP 29591,<br>Lot 6 DP 395885 |
|      |                                                                                                                                                                                                   |                                                                                                                    |                    |                                                  |          |                                                                                                                                                                                                                                    |
| 2166 | Podocarpus totara, Vitex<br>lucens, Alectryon excelsa,<br>Cordyline australis,<br>Corynocarpus laevigatus,<br>Quercus sp., Sophora sp.,<br>Citrus sp., Metrosideros<br>excelsa, Agathis australis | Totara, Puriri, Titoki,<br>Cabbage tree, Totara,<br>Karaka, Oak, Kowhai, <del>,</del><br>Citrus, Pōhutukawa, Kauri | Group              | Waiuku Road 1550                                 | Waiuku   | Allotment 63 PSH OF<br>Waiuku East                                                                                                                                                                                                 |
|      |                                                                                                                                                                                                   |                                                                                                                    |                    |                                                  |          |                                                                                                                                                                                                                                    |