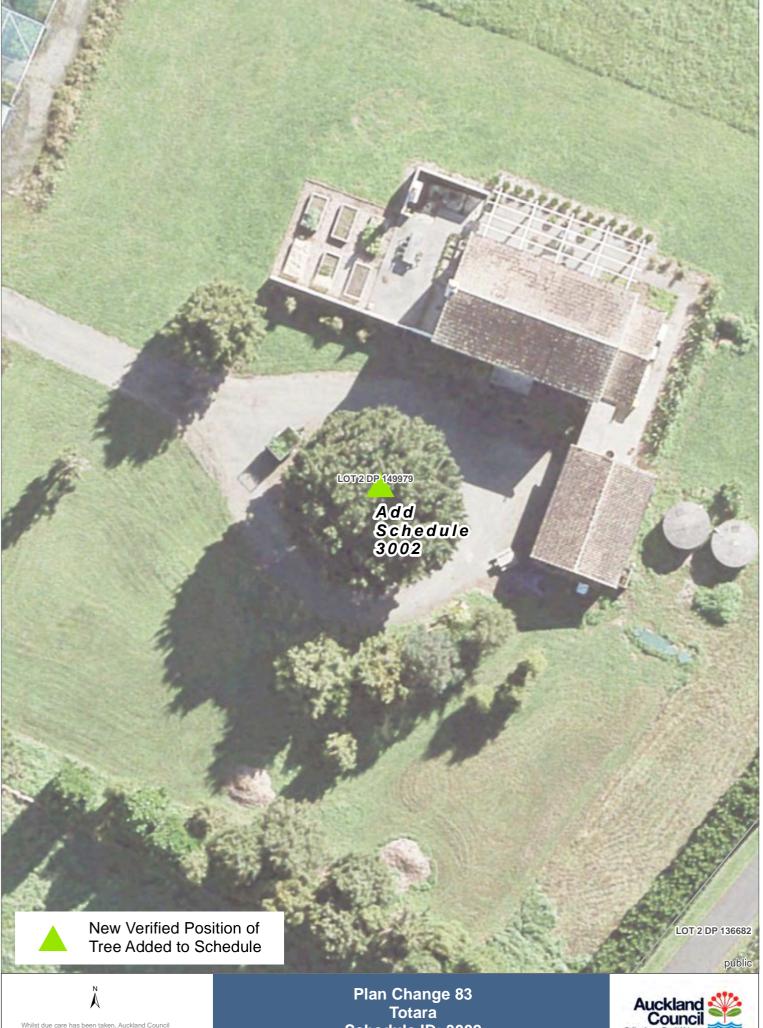

#### Schedule 10: Notable Tree Schedule

The Schedule is divided into Auckland Districts and is organised into alphabetical order by street name.

The Notable Tree Overlay symbols are marked on the Planning maps and should be viewed in conjunction with the Schedule below. The symbols indicate the presence of a notable tree, trees or groups of trees.