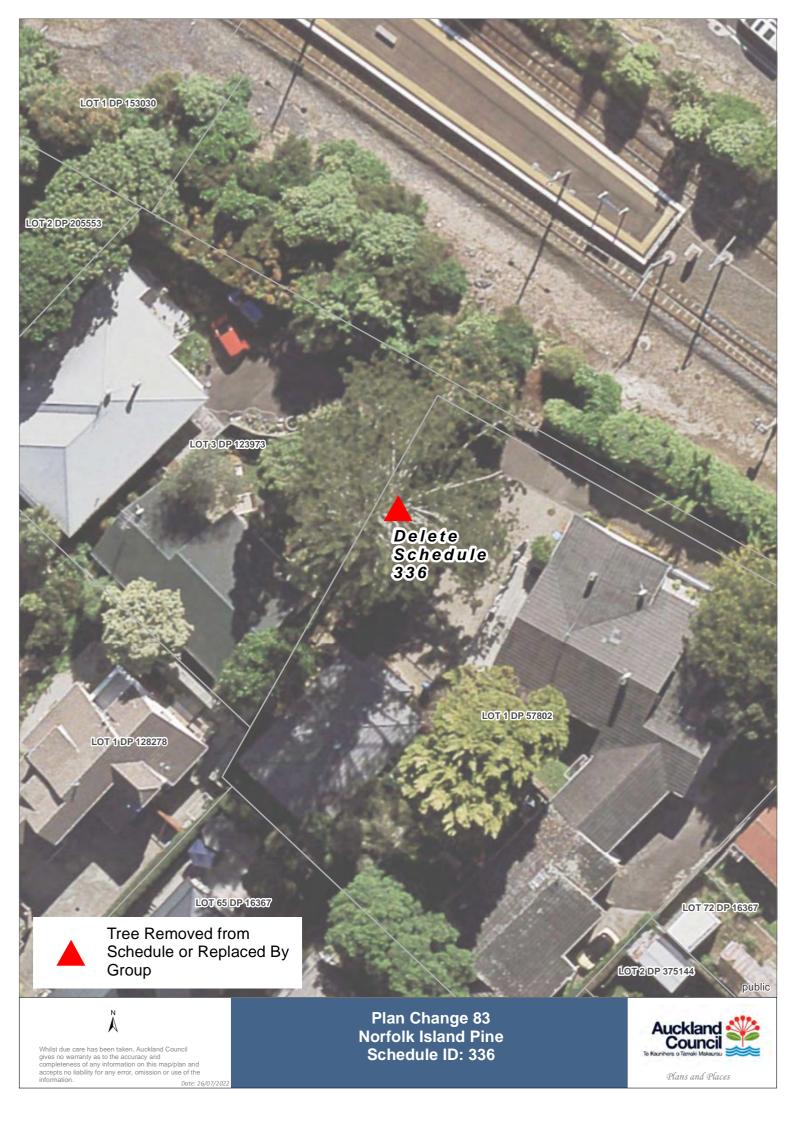

#### Schedule 10: Notable Tree Schedule

The Schedule is divided into Auckland Districts and is organised into alphabetical order by street name.

The Notable Tree Overlay symbols are marked on the Planning maps and should be viewed in conjunction with the Schedule below. The symbols indicate the presence of a notable tree, trees or groups of trees.

| ID             | Botanical Name                                                                                                                                            | Common Name                                                                                                   | Number of<br>Trees       | Location/Street Address        | Locality            | Legal Description                                         |
|----------------|-----------------------------------------------------------------------------------------------------------------------------------------------------------|---------------------------------------------------------------------------------------------------------------|--------------------------|--------------------------------|---------------------|-----------------------------------------------------------|
| <del>336</del> | Araucaria heterophylla                                                                                                                                    | Norfolk Island Pine                                                                                           | 4                        | Adam Street 16                 | Greenlane           | Lot 1 DP 57802                                            |
|                |                                                                                                                                                           |                                                                                                               |                          |                                |                     |                                                           |
| <u>3003</u>    | Metrosideros excelsa                                                                                                                                      | <u>Pōhutukawa</u>                                                                                             | <u>1</u>                 | Angle Street 27-29             | <u>Te Papapa</u>    | Lot 1 DP 19312, Lot 2 DP<br>19930, Lot 3 DP 19930         |
|                |                                                                                                                                                           |                                                                                                               |                          |                                |                     |                                                           |
| 340            | Phoenix canariensis, \<br>Metrosideros excelsa,<br>Araucaria<br>heterophylla,Quercus robur                                                                | Phoenix Palm ( <del>63</del><br><u>62),</u> Pohutukawa (1),<br>Norfolk Island Pine<br>(2), Oaks (20)          | - <del>86<u>85</u></del> | Ascot Avenue 80-100            | Greenlane           | , Lot 2 DP 406738, Lot 8<br>DP 515118, Lot 1 DP<br>195894 |
|                |                                                                                                                                                           |                                                                                                               |                          |                                |                     |                                                           |
| 143            | Pinus radiata <u>.</u><br>Sequoiadendron<br>giganteum <u>.</u> Araucaria<br>heterophylla <u>.</u> Ulmus<br>americana <u>, Agathis</u><br><u>australis</u> | Radiata Pine (3),<br>Californian Big Tree,<br>Norfolk Island Pine,<br>American or White<br>Elm <u>, Kauri</u> | 6                        | Auckland Domain                | Parnell             | Pt Auckland Domain<br>Survey Office Plan 13               |
|                |                                                                                                                                                           |                                                                                                               |                          |                                |                     |                                                           |
| 173            | Alectryon excelsus,<br>Erythrina crista- galli,<br>Jacaranda mimosifolia,<br>Ginkgo biloba                                                                | Titoki, Brazilian Coral<br>(ϑ), Jacaranda,<br>Maidenhair Tree <u>(2)</u>                                      | <del>6</del> <u>5</u>    | Carrington Road 1              | Point<br>Chevalier  | Lot 4 DP 314949                                           |
| <del>252</del> | Cuprossus macrocarpa                                                                                                                                      | Macrocarpa                                                                                                    | 4                        | Carrington Road 184            | Mt Albert           | Allotment 191 PSH OF<br>Titirangi                         |
|                |                                                                                                                                                           |                                                                                                               |                          |                                |                     |                                                           |
| <u>3000</u>    | Persea americana                                                                                                                                          | Avocado tree                                                                                                  | Group                    | Crown Street 11                | <u>Royal Oak</u>    | Lot 23 DP 8185                                            |
|                |                                                                                                                                                           |                                                                                                               |                          |                                |                     |                                                           |
| 734            | Podocarpus totara                                                                                                                                         | Totara                                                                                                        | 1                        | Fairlands Avenue <u>12</u>     | Waterview           | Lot 110 DP 17586                                          |
|                |                                                                                                                                                           |                                                                                                               |                          |                                |                     |                                                           |
| <del>663</del> | Quercus robur                                                                                                                                             | English Oak (Avenue<br>of 28)                                                                                 | Group                    | Golf Avenue 41                 | Otahuhu             | Pt Land Claim 269A<br>Fairburns Grant                     |
|                | Matropidarop overlag                                                                                                                                      | Debutukowa (2)                                                                                                |                          |                                |                     |                                                           |
| 126            | Metrosideros excelsa,<br>Quercus robur, Quercus<br>palustris                                                                                              | Pōhutukawa (2),<br>English Oak ( <del>3</del> <u>2</u> ),<br>Pin Oak                                          | 6 <u>5</u>               | Great North Road 64-68         | Newton              | Lot 1 DP 201282                                           |
|                |                                                                                                                                                           |                                                                                                               |                          |                                |                     |                                                           |
| 351            | Sophora microphylla,<br>Quercus robur,<br>Metrosideros excelsa, Vitex<br>Iucens, Alectryon excesus,<br>Podocarpus totara                                  | <del>Kowhai,</del> English Oak<br>Pōhutukawa (3),<br>Puriri (4), Titoki,<br>Totara (2)                        | Group                    | Great North Road 1910-<br>1940 | Avondale            | Pt Allotment 64 PSH OF<br>Titirangi                       |
|                |                                                                                                                                                           |                                                                                                               |                          |                                |                     |                                                           |
| <del>968</del> | Araucaria heterophylla                                                                                                                                    | Norfolk Island Pine                                                                                           | 4-                       | Hamilton Road 8                | Herne Bay           | Lot 1 DP 70022                                            |
|                |                                                                                                                                                           |                                                                                                               |                          |                                |                     |                                                           |
| <del>611</del> | Metrosideros excelsa                                                                                                                                      | Põhutukawa                                                                                                    | 1                        | Harbour View Terrace 10        | Onehunga            | Pt Allotment 12 SECT 23<br>VILL OF Onehunga               |
|                |                                                                                                                                                           |                                                                                                               |                          |                                |                     |                                                           |
| <del>121</del> | Metrosideros excelsa                                                                                                                                      | Pōhutukawa                                                                                                    | 4                        | Hepburn Street 29A             | Ponsonby            | Lot 1 DP 512558                                           |
|                |                                                                                                                                                           |                                                                                                               |                          |                                |                     |                                                           |
| <del>508</del> | Alectryon excelsus                                                                                                                                        | <del>Titoki</del>                                                                                             | 4                        | Inkerman Street 41             | <del>Onehunga</del> | Lot 2 DP 29617                                            |