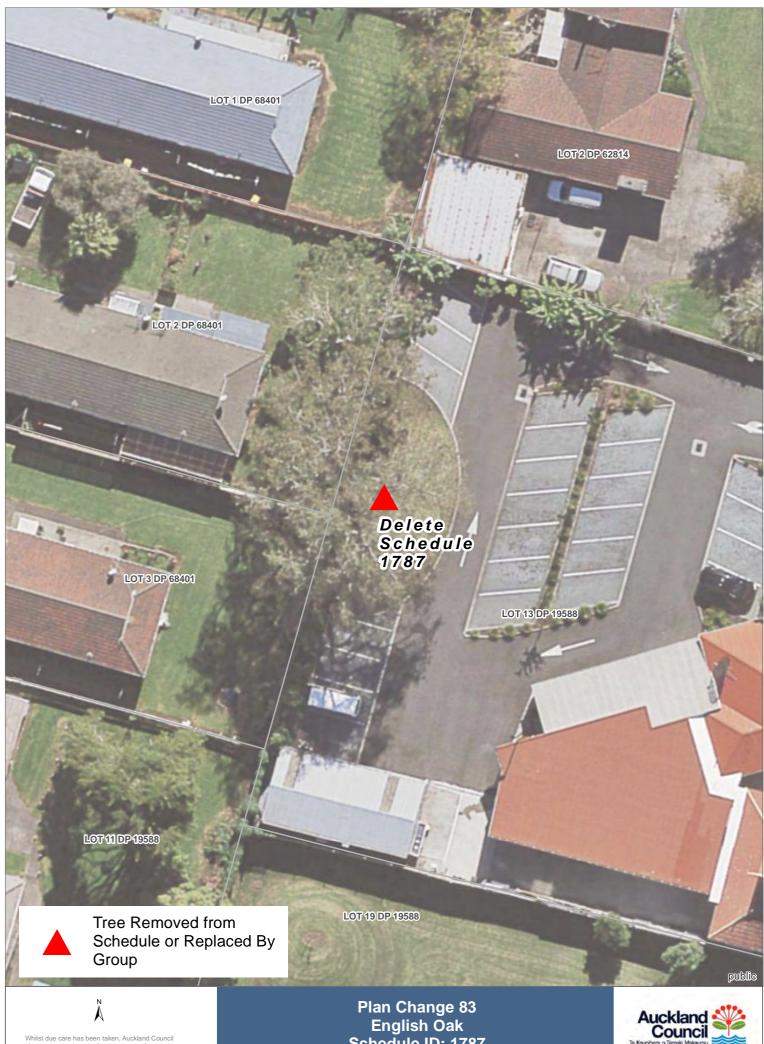

# Manukau

| ID              | Botanical Name                                           | Common Name                                      | Number<br>of Trees     | Location/Street<br>Address            | Locality                                  | Legal Description                        |  |  |  |  |  |
|-----------------|----------------------------------------------------------|--------------------------------------------------|------------------------|---------------------------------------|-------------------------------------------|------------------------------------------|--|--|--|--|--|
|                 |                                                          |                                                  |                        |                                       |                                           |                                          |  |  |  |  |  |
| <del>1517</del> | Quercus robur-                                           | English Oak                                      | -1                     | Gray Avenue 120                       | - <del>Mangere</del><br><del>East</del>   | Lot 1 DP 360828                          |  |  |  |  |  |
|                 |                                                          |                                                  |                        |                                       |                                           |                                          |  |  |  |  |  |
| 1528            | Taxodium distichum                                       | Swamp Cypress                                    | 1                      | Hospital Road 30<br>Grange Road 57    | Papatoetoe                                | Pt Lot 5 DP 4589 LOT 4 DF<br>513036      |  |  |  |  |  |
|                 |                                                          |                                                  |                        |                                       |                                           |                                          |  |  |  |  |  |
| <del>1592</del> | Liquidambar styraciflua                                  | Liquidambar                                      | 4                      | Hyde Road 15                          | Clevedon                                  | Lot 12 DP 42735                          |  |  |  |  |  |
|                 |                                                          |                                                  |                        |                                       |                                           |                                          |  |  |  |  |  |
| <del>1787</del> | Quercus robur                                            | English Oak                                      | 4                      | Margaret Road 10                      | Papatoetoe                                | Lot 13 DP 19588                          |  |  |  |  |  |
|                 |                                                          |                                                  |                        |                                       |                                           |                                          |  |  |  |  |  |
| 1564            | Vitex lucens, Metrosideros<br>excelsa, Podocarpus totara | Puriri ( <u>3 2</u> ), Pōhutukawa,<br>Totara (6) | <del>10-<u>9</u></del> | North Road 41                         | Clevedon                                  | Lot 2 DP 27624                           |  |  |  |  |  |
|                 |                                                          |                                                  |                        |                                       |                                           |                                          |  |  |  |  |  |
| 1596            | Dacrycarpus dacrydioides                                 | Kahikatea <del>, Elm</del>                       | <del>7-</del> 2        | Papakura - Clevedon<br>Road 80        | Clevedon                                  | Lot 2 DP 192001                          |  |  |  |  |  |
|                 |                                                          |                                                  |                        |                                       |                                           |                                          |  |  |  |  |  |
| 1488            | Araucaria heterophylla                                   | Norfolk Island Pine                              | 2                      | Pōhutukawa Road 17R<br>(reserve)      | <del>Clevedon</del><br><u>Beachlands</u>  | Lot 100 DP 19657                         |  |  |  |  |  |
|                 |                                                          |                                                  |                        |                                       |                                           |                                          |  |  |  |  |  |
| 1534            | Trachycarpus fortunei,<br>Alectryon excelsus             | Fan Palm, Titoki                                 | 2                      | Tanglewood Place 1                    | Howick                                    | Lot 1 DP <del>52025</del> - <u>56426</u> |  |  |  |  |  |
|                 |                                                          |                                                  |                        |                                       |                                           |                                          |  |  |  |  |  |
| 1646            | Podocarpus totara                                        | Totara                                           | 2                      | Wallace Road 4 <del>6</del> <u>48</u> | Papatoetoe                                | Lot 2 DP 55167                           |  |  |  |  |  |
|                 |                                                          |                                                  |                        |                                       |                                           |                                          |  |  |  |  |  |
| <del>1456</del> | <del>Ulmus spp</del>                                     | Elm                                              | 3                      | -Wallace Road 89B                     | - <del>Mangere</del><br><del>Bridge</del> | Lot 5 DP 378732                          |  |  |  |  |  |
|                 |                                                          |                                                  |                        |                                       |                                           |                                          |  |  |  |  |  |
|                 |                                                          |                                                  |                        |                                       |                                           |                                          |  |  |  |  |  |