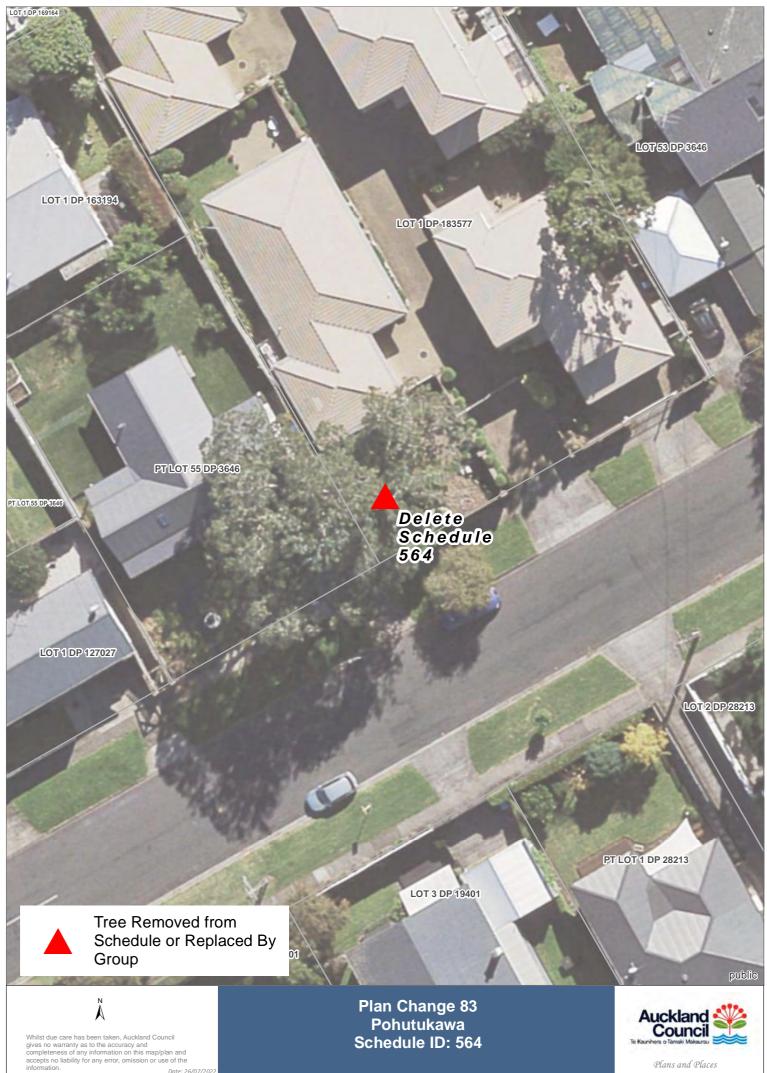

| ID              | Botanical Name                                                                                                             | Common Name                                                                                                     | Number of<br>Trees    | Location/Street Address     | Locality                       | Legal Description                                                                       |
|-----------------|----------------------------------------------------------------------------------------------------------------------------|-----------------------------------------------------------------------------------------------------------------|-----------------------|-----------------------------|--------------------------------|-----------------------------------------------------------------------------------------|
|                 |                                                                                                                            |                                                                                                                 |                       |                             |                                |                                                                                         |
| 179             | Quercus robur                                                                                                              | English Oak                                                                                                     | 5                     | New North Road 704 <u>A</u> | Mt Albert                      | Pt Allotment 170 SECT 10<br>SBRS OF Auckland Pt Lot<br>85 DP 384                        |
|                 |                                                                                                                            |                                                                                                                 |                       |                             |                                |                                                                                         |
| 357             | Metrosideros robusta                                                                                                       | Northern Rata                                                                                                   | 1                     | New Windsor Road 113        | Avondale <u>New</u><br>Windsor | Lot 3 DP 19513                                                                          |
|                 |                                                                                                                            |                                                                                                                 |                       |                             |                                |                                                                                         |
| <u>2989</u>     | Quercus spp.                                                                                                               | <u>Oak</u>                                                                                                      | <u>1</u>              | Notley Street 37            | Westmere                       | Lot 1 DP 177369                                                                         |
|                 |                                                                                                                            |                                                                                                                 |                       |                             |                                |                                                                                         |
| <u>2988</u>     | Metrosideros excelsa                                                                                                       | <u>Pōhutukawa</u>                                                                                               | <u>1</u>              | Paritai Drive 90            | <u>Orakei</u>                  | SEC 1 Town ORAKEI                                                                       |
|                 |                                                                                                                            |                                                                                                                 |                       |                             |                                |                                                                                         |
| <del>172</del>  | Metrosideros excelsa                                                                                                       | Põhutukawa                                                                                                      | 4                     | Peacock Street 17           | Glendowie                      | Pt Lot 7 DP 34047                                                                       |
|                 |                                                                                                                            |                                                                                                                 |                       |                             |                                |                                                                                         |
| 771             | Dacrydium cupressinum                                                                                                      | Rimu                                                                                                            | 1                     | Pukenui Road 12 <u>A</u>    | Epsom                          | Pt Lot 10 DP 4912                                                                       |
|                 |                                                                                                                            |                                                                                                                 |                       |                             |                                |                                                                                         |
| 985             | Cordyline australis <u>, Vitex</u><br><u>lucens</u>                                                                        | Cabbage Tree <u>, Puriri</u>                                                                                    | 2                     | Remuera Road 728            | Remuera                        | Pt Lot 3 DP 19028                                                                       |
|                 |                                                                                                                            |                                                                                                                 |                       |                             |                                |                                                                                         |
| <u>2981</u>     | <u>Phoenix</u><br><u>Canariensis, Gingko biloba</u>                                                                        | <u>Date Palms (4)</u><br><u>Gingko trees (4)</u>                                                                | <u>8</u>              | Rosebank Road 99            | Avondale                       | Pt Lot 26 DP 177, Pt Lot<br>26 DP 177, Pt Lot 1 DP<br>8900                              |
|                 |                                                                                                                            |                                                                                                                 |                       |                             |                                |                                                                                         |
| 223             | Araucaria bidwillii,<br>Podocarpus totara,<br>Metrosideros excelsa,<br><del>Quercus canariensis,</del> Ficus<br>rubiginosa | Bunya Bunya Pine,<br>Totara (2),<br>Pōhutukawa (5),<br><del>Canary Oak,</del> Port<br>Jackson Fig               | <del>10</del> 9       | Seaview Road 72             | Remuera                        | Lot 1 DP 97142                                                                          |
|                 |                                                                                                                            |                                                                                                                 |                       |                             |                                |                                                                                         |
| 870             | Metrosideros excelsa                                                                                                       | Pōhutukawa                                                                                                      | <u>2</u>              | Shelly Beach Road 117       | Herne Bay                      | Lot 1 DP 196962                                                                         |
|                 |                                                                                                                            |                                                                                                                 |                       |                             |                                |                                                                                         |
| 239             | Quercus robur                                                                                                              | English Oak                                                                                                     | <u> ә 2</u>           | St Heliers Bay Road 349     | St Heliers                     | Lot 4 DP 205773                                                                         |
|                 |                                                                                                                            |                                                                                                                 |                       |                             |                                |                                                                                         |
| 515             | Castanea sativa,<br>Metrosideros excelsa,<br>Podocarpus totara,<br>Aesculus hippocastanum,<br>Liquidambar styraciflua      | Sweet Chestnut <del>(2)</del> ,<br>Pōhutukawa (3),<br>Totara (2), <del>Horse<br/>Chestnut,</del><br>Liquidambar | <del>9</del> <u>7</u> | Symonds Street 74           | Onehunga                       | Pt Allotment 1 SECT 38<br>VILL OF Onehunga,<br>Allotment 33 SECT 38<br>VILL OF Onehunga |
|                 |                                                                                                                            |                                                                                                                 |                       |                             |                                |                                                                                         |
| <del>56</del> 4 | Metrosideros excelsa                                                                                                       | Põhutukawa                                                                                                      | 4                     | Tawa Road 34                | Onehunga                       | Lot 1 DP 183577                                                                         |
|                 |                                                                                                                            |                                                                                                                 |                       |                             |                                |                                                                                         |
| <u>2983</u>     | Quercus spp.                                                                                                               | <u>Oak</u>                                                                                                      | <u>1</u>              | West End Road 11            | <u>Herne Bay</u>               | Lot 3 DP 108642                                                                         |
|                 |                                                                                                                            |                                                                                                                 |                       |                             |                                |                                                                                         |
| <del>950</del>  | Ulmus procera                                                                                                              | English Elm                                                                                                     |                       | Williamson Avenue 50        | Grey Lynn                      | Lot 6 Blk 23 DP 282                                                                     |
|                 |                                                                                                                            |                                                                                                                 |                       |                             |                                |                                                                                         |