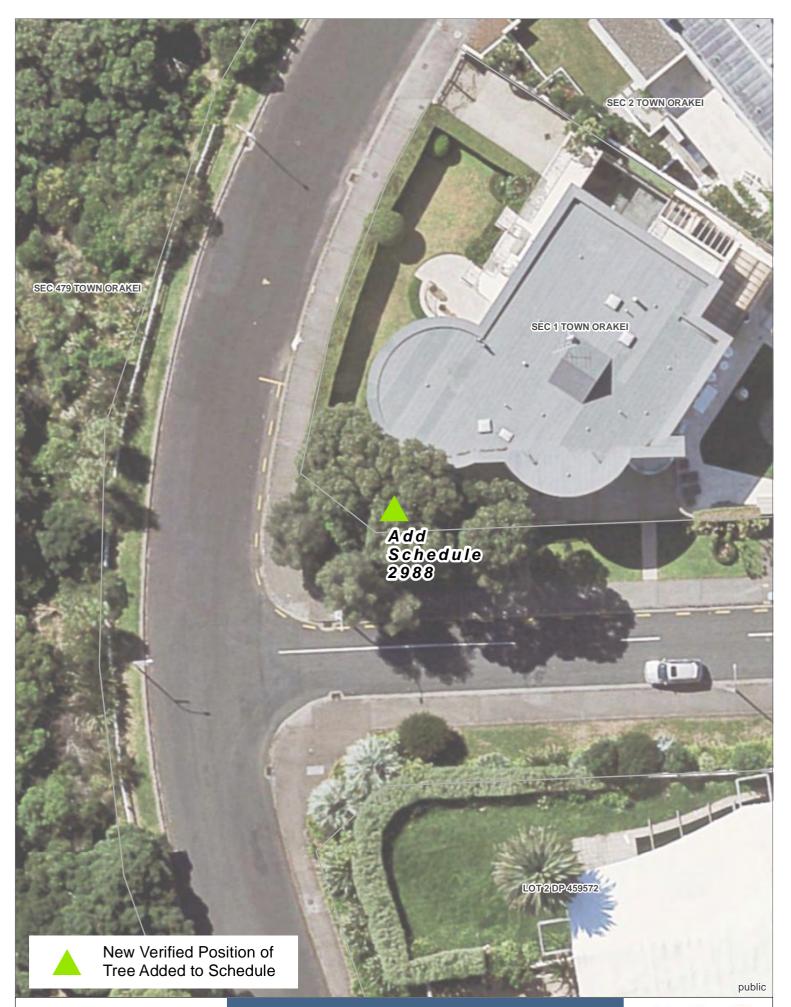

| ID              | Botanical Name                                                                                                             | Common Name                                                                                                     | Number of<br>Trees    | Location/Street Address     | Locality                       | Legal Description                                                                       |
|-----------------|----------------------------------------------------------------------------------------------------------------------------|-----------------------------------------------------------------------------------------------------------------|-----------------------|-----------------------------|--------------------------------|-----------------------------------------------------------------------------------------|
|                 |                                                                                                                            |                                                                                                                 |                       |                             |                                |                                                                                         |
| 179             | Quercus robur                                                                                                              | English Oak                                                                                                     | 5                     | New North Road 704 <u>A</u> | Mt Albert                      | Pt Allotment 170 SECT 10<br>SBRS OF Auckland Pt Lot<br>85 DP 384                        |
|                 |                                                                                                                            |                                                                                                                 |                       |                             |                                |                                                                                         |
| 357             | Metrosideros robusta                                                                                                       | Northern Rata                                                                                                   | 1                     | New Windsor Road 113        | Avondale <u>New</u><br>Windsor | Lot 3 DP 19513                                                                          |
|                 |                                                                                                                            |                                                                                                                 |                       |                             |                                |                                                                                         |
| <u>2989</u>     | Quercus spp.                                                                                                               | <u>Oak</u>                                                                                                      | <u>1</u>              | Notley Street 37            | Westmere                       | Lot 1 DP 177369                                                                         |
|                 |                                                                                                                            |                                                                                                                 |                       |                             |                                |                                                                                         |
| <u>2988</u>     | Metrosideros excelsa                                                                                                       | <u>Pōhutukawa</u>                                                                                               | <u>1</u>              | Paritai Drive 90            | <u>Orakei</u>                  | SEC 1 Town ORAKEI                                                                       |
|                 |                                                                                                                            |                                                                                                                 |                       |                             |                                |                                                                                         |
| <del>172</del>  | Metrosideros excelsa                                                                                                       | Põhutukawa                                                                                                      | 4                     | Peacock Street 17           | Glendowie                      | Pt Lot 7 DP 34047                                                                       |
|                 |                                                                                                                            |                                                                                                                 |                       |                             |                                |                                                                                         |
| 771             | Dacrydium cupressinum                                                                                                      | Rimu                                                                                                            | 1                     | Pukenui Road 12 <u>A</u>    | Epsom                          | Pt Lot 10 DP 4912                                                                       |
|                 |                                                                                                                            |                                                                                                                 |                       |                             |                                |                                                                                         |
| 985             | Cordyline australis <u>, Vitex</u><br><u>lucens</u>                                                                        | Cabbage Tree <u>, Puriri</u>                                                                                    | 2                     | Remuera Road 728            | Remuera                        | Pt Lot 3 DP 19028                                                                       |
|                 |                                                                                                                            |                                                                                                                 |                       |                             |                                |                                                                                         |
| <u>2981</u>     | <u>Phoenix</u><br><u>Canariensis, Gingko biloba</u>                                                                        | <u>Date Palms (4)</u><br><u>Gingko trees (4)</u>                                                                | <u>8</u>              | Rosebank Road 99            | Avondale                       | Pt Lot 26 DP 177, Pt Lot<br>26 DP 177, Pt Lot 1 DP<br>8900                              |
|                 |                                                                                                                            |                                                                                                                 |                       |                             |                                |                                                                                         |
| 223             | Araucaria bidwillii,<br>Podocarpus totara,<br>Metrosideros excelsa,<br><del>Quercus canariensis,</del> Ficus<br>rubiginosa | Bunya Bunya Pine,<br>Totara (2),<br>Pōhutukawa (5),<br><del>Canary Oak,</del> Port<br>Jackson Fig               | <del>10</del> 9       | Seaview Road 72             | Remuera                        | Lot 1 DP 97142                                                                          |
|                 |                                                                                                                            |                                                                                                                 |                       |                             |                                |                                                                                         |
| 870             | Metrosideros excelsa                                                                                                       | Pōhutukawa                                                                                                      | <u>2</u>              | Shelly Beach Road 117       | Herne Bay                      | Lot 1 DP 196962                                                                         |
|                 |                                                                                                                            |                                                                                                                 |                       |                             |                                |                                                                                         |
| 239             | Quercus robur                                                                                                              | English Oak                                                                                                     | <u> ә 2</u>           | St Heliers Bay Road 349     | St Heliers                     | Lot 4 DP 205773                                                                         |
|                 |                                                                                                                            |                                                                                                                 |                       |                             |                                |                                                                                         |
| 515             | Castanea sativa,<br>Metrosideros excelsa,<br>Podocarpus totara,<br>Aesculus hippocastanum,<br>Liquidambar styraciflua      | Sweet Chestnut <del>(2)</del> ,<br>Pōhutukawa (3),<br>Totara (2), <del>Horse<br/>Chestnut,</del><br>Liquidambar | <del>9</del> <u>7</u> | Symonds Street 74           | Onehunga                       | Pt Allotment 1 SECT 38<br>VILL OF Onehunga,<br>Allotment 33 SECT 38<br>VILL OF Onehunga |
|                 |                                                                                                                            |                                                                                                                 |                       |                             |                                |                                                                                         |
| <del>56</del> 4 | Metrosideros excelsa                                                                                                       | Põhutukawa                                                                                                      | 4                     | Tawa Road 34                | Onehunga                       | Lot 1 DP 183577                                                                         |
|                 |                                                                                                                            |                                                                                                                 |                       |                             |                                |                                                                                         |
| <u>2983</u>     | Quercus spp.                                                                                                               | <u>Oak</u>                                                                                                      | <u>1</u>              | West End Road 11            | <u>Herne Bay</u>               | Lot 3 DP 108642                                                                         |
|                 |                                                                                                                            |                                                                                                                 |                       |                             |                                |                                                                                         |
| <del>950</del>  | Ulmus procera                                                                                                              | English Elm                                                                                                     |                       | Williamson Avenue 50        | Grey Lynn                      | Lot 6 Blk 23 DP 282                                                                     |
|                 |                                                                                                                            |                                                                                                                 |                       |                             |                                |                                                                                         |