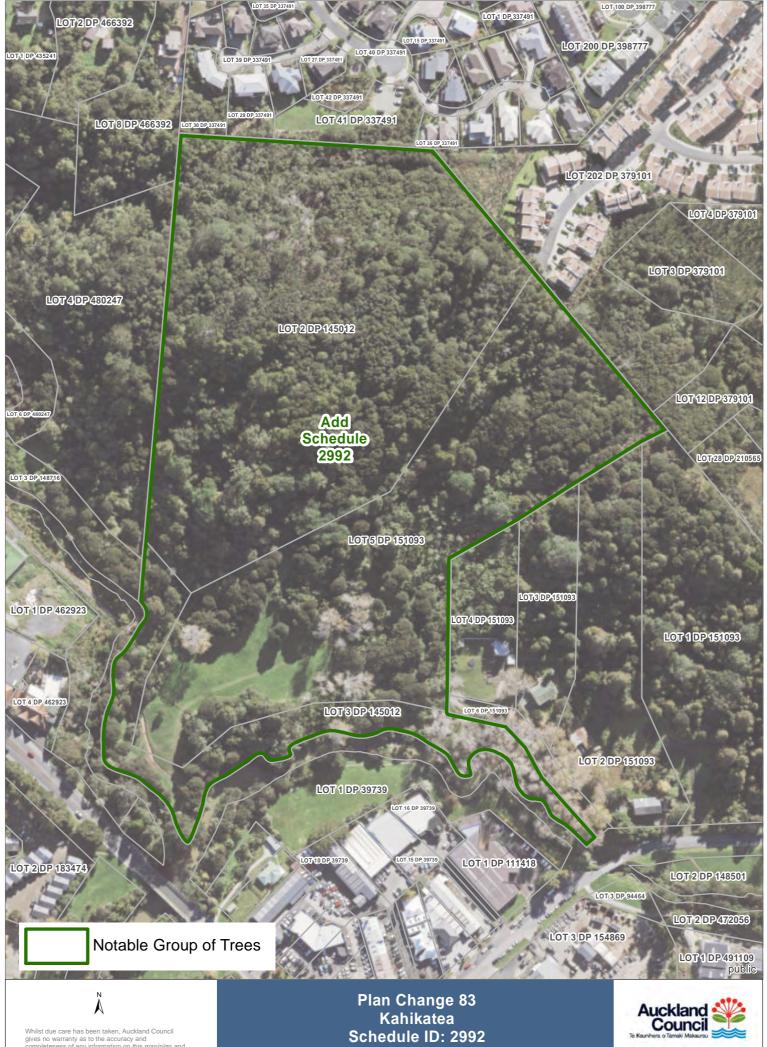

# North Shore

| ID              | Botanical Name                                                                                                                                       | Common Name                                                                                          | Number of<br>Trees     | Location/Street Address                      | Locality                                | Legal Description                                                                                                                                                                                                                                                                                                                     |
|-----------------|------------------------------------------------------------------------------------------------------------------------------------------------------|------------------------------------------------------------------------------------------------------|------------------------|----------------------------------------------|-----------------------------------------|---------------------------------------------------------------------------------------------------------------------------------------------------------------------------------------------------------------------------------------------------------------------------------------------------------------------------------------|
|                 |                                                                                                                                                      |                                                                                                      |                        |                                              |                                         |                                                                                                                                                                                                                                                                                                                                       |
| 1020            | Magnolia grandiflora, Quercus<br>robur, Liriodendron tulipifera,<br>Casimiroa edulis, Carya<br>illinoinensis, Grevillea robusta,<br>Idesia polycarpa | Magnolia, English Oak, <del>,</del><br>Tulip tree, White Sapote,<br>Pecan, Silky Oak,<br>Wonder tree | 7                      | Albany Highway 360                           | Albany                                  | Lot 2 DP 102425                                                                                                                                                                                                                                                                                                                       |
|                 |                                                                                                                                                      |                                                                                                      |                        |                                              |                                         |                                                                                                                                                                                                                                                                                                                                       |
| 2953            | Pinus sp                                                                                                                                             | Pine                                                                                                 | 1                      | Beechwood Road (road reserve at end of road) | <u>Rothsay</u><br><u>Bay</u>            | Lot 30 DP 20351 Crown<br>LAND                                                                                                                                                                                                                                                                                                         |
|                 |                                                                                                                                                      |                                                                                                      |                        |                                              |                                         |                                                                                                                                                                                                                                                                                                                                       |
| <u>2993</u>     | <u>Cedrus deodara</u>                                                                                                                                | <u>Deodar cedar</u>                                                                                  | <u>1</u>               | Colonial Road 58                             | <u>Birkenhead</u>                       | Lot 2 DP 66567                                                                                                                                                                                                                                                                                                                        |
|                 |                                                                                                                                                      |                                                                                                      |                        |                                              |                                         |                                                                                                                                                                                                                                                                                                                                       |
| <u>2992</u>     | Dacrycarpus dacrydioides                                                                                                                             | <u>Kahikatea</u>                                                                                     | Group                  | Gills Road 20 (Road Reserve)                 | <u>Albany</u><br><u>Heights</u>         | Lot 1 DP 111418                                                                                                                                                                                                                                                                                                                       |
|                 |                                                                                                                                                      |                                                                                                      |                        |                                              |                                         |                                                                                                                                                                                                                                                                                                                                       |
| 1177            | Agathis australis <del>, Eucalyptus</del><br><del>sp.</del>                                                                                          | Kauri (18) <del>, Gum</del>                                                                          | <del>19<u>18</u></del> | Inkster Street,                              | Birkenhead                              | Lot 1 DP 67734, Lot 2<br>DP 128364, Lot 2 DP<br>67734, Lot 1 DP 128364                                                                                                                                                                                                                                                                |
|                 |                                                                                                                                                      |                                                                                                      |                        |                                              |                                         |                                                                                                                                                                                                                                                                                                                                       |
| <u>3004</u>     | <u>Metrosideros kermadecensis</u><br><u>variegata</u>                                                                                                | <u>Variegated Kermadec</u><br><u>Pōhutukawa</u>                                                      | 1                      | Ko Street 5                                  | North Shore                             | Lot 63 DP 50096                                                                                                                                                                                                                                                                                                                       |
|                 |                                                                                                                                                      |                                                                                                      |                        |                                              |                                         |                                                                                                                                                                                                                                                                                                                                       |
| <u>2994</u>     | <u>Metrosideros excelsa</u>                                                                                                                          | <u>Pōhutukawa</u>                                                                                    | <u>1</u>               | <u>Maunganui Road 3A</u>                     | <u>Birkenhead</u>                       | Pt Lot 23 Blk II DP 804                                                                                                                                                                                                                                                                                                               |
|                 |                                                                                                                                                      |                                                                                                      |                        |                                              |                                         |                                                                                                                                                                                                                                                                                                                                       |
| 1261            | Ginkgo biloba                                                                                                                                        | Maidenhair Tree                                                                                      | 1                      | O'Neills Avenue 2                            | <del>Devonport</del><br><u>Takapuna</u> | Lot 2 DP 83305                                                                                                                                                                                                                                                                                                                        |
|                 |                                                                                                                                                      |                                                                                                      |                        |                                              |                                         |                                                                                                                                                                                                                                                                                                                                       |
| <u>2990</u>     | <u>Syzygium paniculatum</u>                                                                                                                          | Brush cherry                                                                                         | <u>1</u>               | Onewa Road 181                               | Birkenhead                              | Lot 1 DP 114498                                                                                                                                                                                                                                                                                                                       |
| <br><u>3005</u> | <u>Magnolia sp.</u>                                                                                                                                  | <u>Magnolia</u>                                                                                      | 1                      | Oteha Valley Road R308                       | Albany                                  | Lot 5 DP 195079, Sec 2<br>SO 68132, Sec 1 SO<br>68132, Sec 1 SO 38677,<br>Lot 1 DP 171393                                                                                                                                                                                                                                             |
| 1001            | Matropidaros avadas                                                                                                                                  | Dahutukowa                                                                                           | E 4                    | Dork Avenue 27                               | Takanuna                                |                                                                                                                                                                                                                                                                                                                                       |
| 1281            | Metrosideros excelsa                                                                                                                                 | Pōhutukawa                                                                                           | 5 <u>4</u>             | Park Avenue 27                               | Takapuna                                | Lot 8 DP 24352                                                                                                                                                                                                                                                                                                                        |
| <br>1295        | Araucaria heterophylla, <del>, ,</del><br>Phoenix canariensis, Vitex                                                                                 | Norfolk Island Pine,<br>Canary Island Date Palm                                                      | 4                      | Princes Street 49                            | Northcote<br>Point                      | Pt Allotment 31 PSH OF<br>Takapuna                                                                                                                                                                                                                                                                                                    |
|                 | lucens                                                                                                                                               | (2), Puriri                                                                                          |                        |                                              |                                         |                                                                                                                                                                                                                                                                                                                                       |
| <u>2995</u>     | <u>Quercus palustris</u>                                                                                                                             | Swamp Spanish Oak                                                                                    | <u>4</u>               | Rosedale Road R320                           | <u>Rosedale</u>                         | <u>SECT 1 SO 68325,</u><br><u>SECT 1 SO 68566,</u><br><u>SECT 2 SO 68566, Lot</u><br><u>106 DP 183218, Pt Allot</u><br><u>133 Parish of</u><br><u>PAREMOREMO, Pt Allot</u><br><u>653 Parish of</u><br><u>PAREMOREMO, SECT</u><br><u>1 SO 444799, SECT 4</u><br><u>SO 444799, Lot 3 DP</u><br><u>180979, Lot 4 DP</u><br><u>180979</u> |
|                 |                                                                                                                                                      |                                                                                                      |                        | Dates ID 1977                                | Stanley                                 |                                                                                                                                                                                                                                                                                                                                       |
| <del>1349</del> | Metrosideros excelsa                                                                                                                                 | Pōhutukawa                                                                                           | 3                      | Rutland Road 27A                             | Point                                   | Lot 2 DP 327968                                                                                                                                                                                                                                                                                                                       |
|                 |                                                                                                                                                      |                                                                                                      |                        |                                              |                                         |                                                                                                                                                                                                                                                                                                                                       |