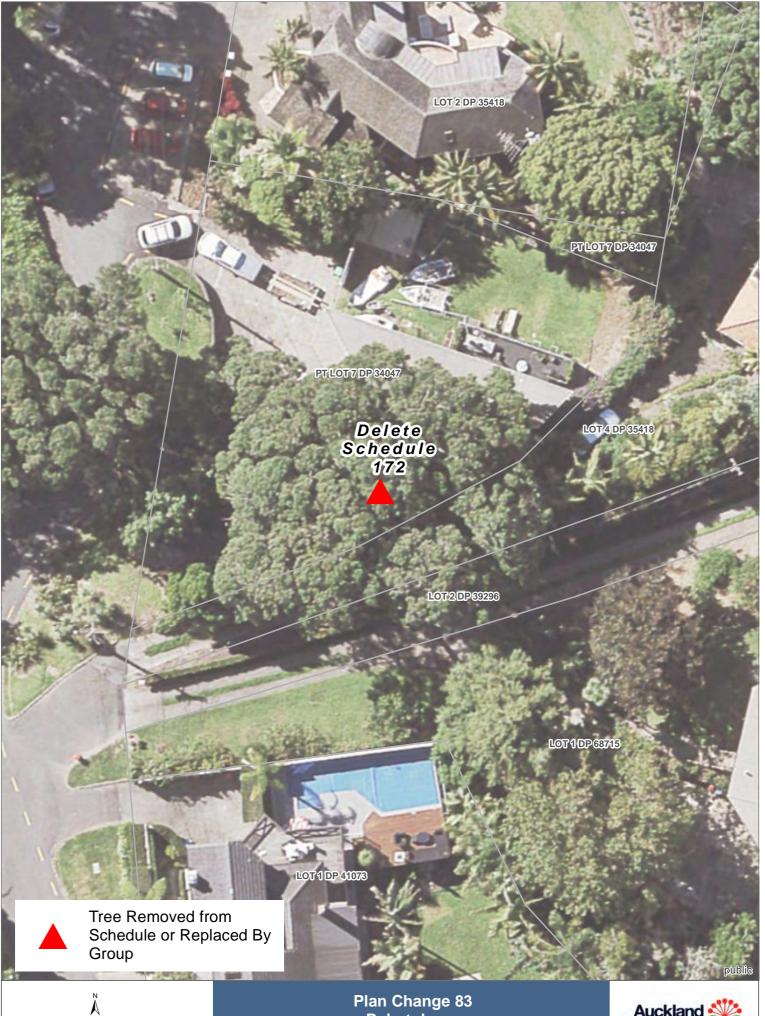

| ID              | Botanical Name                                                                                                             | Common Name                                                                                                     | Number of<br>Trees    | Location/Street Address     | Locality                       | Legal Description                                                                       |
|-----------------|----------------------------------------------------------------------------------------------------------------------------|-----------------------------------------------------------------------------------------------------------------|-----------------------|-----------------------------|--------------------------------|-----------------------------------------------------------------------------------------|
|                 |                                                                                                                            |                                                                                                                 |                       |                             |                                |                                                                                         |
| 179             | Quercus robur                                                                                                              | English Oak                                                                                                     | 5                     | New North Road 704 <u>A</u> | Mt Albert                      | Pt Allotment 170 SECT 10<br>SBRS OF Auckland Pt Lot<br>85 DP 384                        |
|                 |                                                                                                                            |                                                                                                                 |                       |                             |                                |                                                                                         |
| 357             | Metrosideros robusta                                                                                                       | Northern Rata                                                                                                   | 1                     | New Windsor Road 113        | Avondale <u>New</u><br>Windsor | Lot 3 DP 19513                                                                          |
|                 |                                                                                                                            |                                                                                                                 |                       |                             |                                |                                                                                         |
| <u>2989</u>     | Quercus spp.                                                                                                               | <u>Oak</u>                                                                                                      | <u>1</u>              | Notley Street 37            | Westmere                       | Lot 1 DP 177369                                                                         |
|                 |                                                                                                                            |                                                                                                                 |                       |                             |                                |                                                                                         |
| <u>2988</u>     | Metrosideros excelsa                                                                                                       | <u>Pōhutukawa</u>                                                                                               | <u>1</u>              | Paritai Drive 90            | <u>Orakei</u>                  | SEC 1 Town ORAKEI                                                                       |
|                 |                                                                                                                            |                                                                                                                 |                       |                             |                                |                                                                                         |
| <del>172</del>  | Metrosideros excelsa                                                                                                       | Põhutukawa                                                                                                      | 4                     | Peacock Street 17           | Glendowie                      | Pt Lot 7 DP 34047                                                                       |
|                 |                                                                                                                            |                                                                                                                 |                       |                             |                                |                                                                                         |
| 771             | Dacrydium cupressinum                                                                                                      | Rimu                                                                                                            | 1                     | Pukenui Road 12 <u>A</u>    | Epsom                          | Pt Lot 10 DP 4912                                                                       |
|                 |                                                                                                                            |                                                                                                                 |                       |                             |                                |                                                                                         |
| 985             | Cordyline australis <u>, Vitex</u><br><u>lucens</u>                                                                        | Cabbage Tree <u>, Puriri</u>                                                                                    | 2                     | Remuera Road 728            | Remuera                        | Pt Lot 3 DP 19028                                                                       |
|                 |                                                                                                                            |                                                                                                                 |                       |                             |                                |                                                                                         |
| <u>2981</u>     | <u>Phoenix</u><br><u>Canariensis, Gingko biloba</u>                                                                        | <u>Date Palms (4)</u><br><u>Gingko trees (4)</u>                                                                | <u>8</u>              | Rosebank Road 99            | Avondale                       | Pt Lot 26 DP 177, Pt Lot<br>26 DP 177, Pt Lot 1 DP<br>8900                              |
|                 |                                                                                                                            |                                                                                                                 |                       |                             |                                |                                                                                         |
| 223             | Araucaria bidwillii,<br>Podocarpus totara,<br>Metrosideros excelsa,<br><del>Quercus canariensis,</del> Ficus<br>rubiginosa | Bunya Bunya Pine,<br>Totara (2),<br>Pōhutukawa (5),<br><del>Canary Oak,</del> Port<br>Jackson Fig               | <del>10</del> 9       | Seaview Road 72             | Remuera                        | Lot 1 DP 97142                                                                          |
|                 |                                                                                                                            |                                                                                                                 |                       |                             |                                |                                                                                         |
| 870             | Metrosideros excelsa                                                                                                       | Pōhutukawa                                                                                                      | <u>2</u>              | Shelly Beach Road 117       | Herne Bay                      | Lot 1 DP 196962                                                                         |
|                 |                                                                                                                            |                                                                                                                 |                       |                             |                                |                                                                                         |
| 239             | Quercus robur                                                                                                              | English Oak                                                                                                     | <u> ә 2</u>           | St Heliers Bay Road 349     | St Heliers                     | Lot 4 DP 205773                                                                         |
|                 |                                                                                                                            |                                                                                                                 |                       |                             |                                |                                                                                         |
| 515             | Castanea sativa,<br>Metrosideros excelsa,<br>Podocarpus totara,<br>Aesculus hippocastanum,<br>Liquidambar styraciflua      | Sweet Chestnut <del>(2)</del> ,<br>Pōhutukawa (3),<br>Totara (2), <del>Horse<br/>Chestnut,</del><br>Liquidambar | <del>9</del> <u>7</u> | Symonds Street 74           | Onehunga                       | Pt Allotment 1 SECT 38<br>VILL OF Onehunga,<br>Allotment 33 SECT 38<br>VILL OF Onehunga |
|                 |                                                                                                                            |                                                                                                                 |                       |                             |                                |                                                                                         |
| <del>56</del> 4 | Metrosideros excelsa                                                                                                       | Põhutukawa                                                                                                      | 4                     | Tawa Road 34                | Onehunga                       | Lot 1 DP 183577                                                                         |
|                 |                                                                                                                            |                                                                                                                 |                       |                             |                                |                                                                                         |
| <u>2983</u>     | Quercus spp.                                                                                                               | <u>Oak</u>                                                                                                      | <u>1</u>              | West End Road 11            | <u>Herne Bay</u>               | Lot 3 DP 108642                                                                         |
|                 |                                                                                                                            |                                                                                                                 |                       |                             |                                |                                                                                         |
| <del>950</del>  | Ulmus procera                                                                                                              | English Elm                                                                                                     |                       | Williamson Avenue 50        | Grey Lynn                      | Lot 6 Blk 23 DP 282                                                                     |
|                 |                                                                                                                            |                                                                                                                 |                       |                             |                                |                                                                                         |