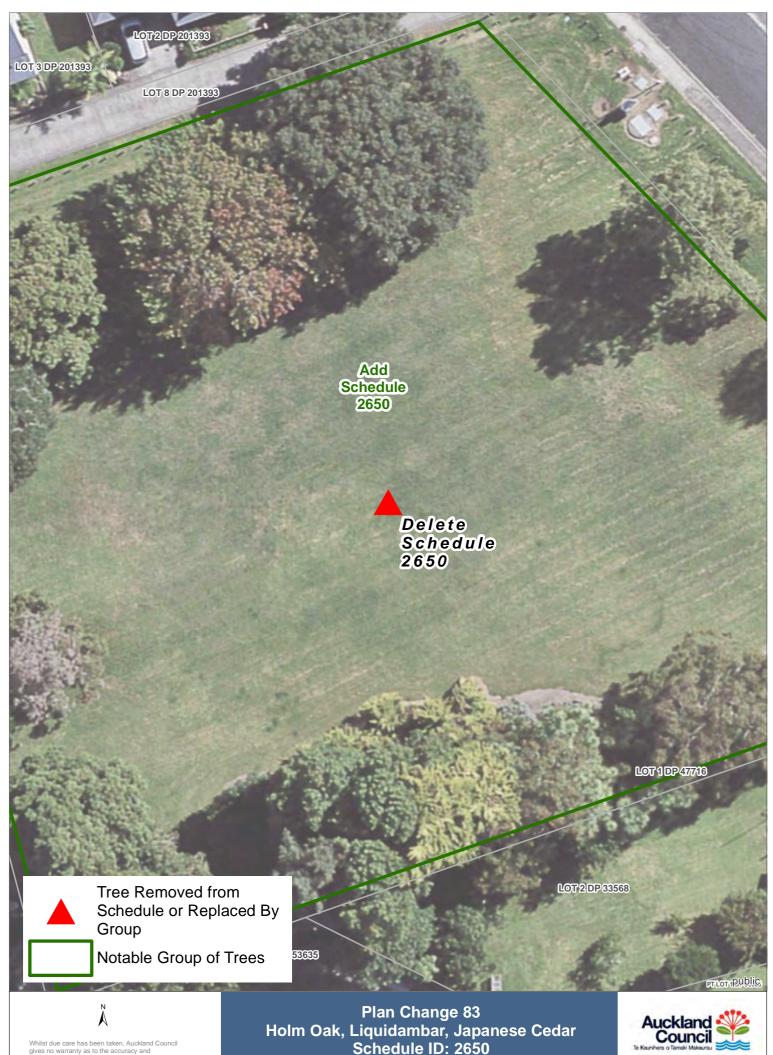

#### Schedule 10: Notable Tree Schedule

The Schedule is divided into Auckland Districts and is organised into alphabetical order by street name.

The Notable Tree Overlay symbols are marked on the Planning maps and should be viewed in conjunction with the Schedule below. The symbols indicate the presence of a notable tree, trees or groups of trees.