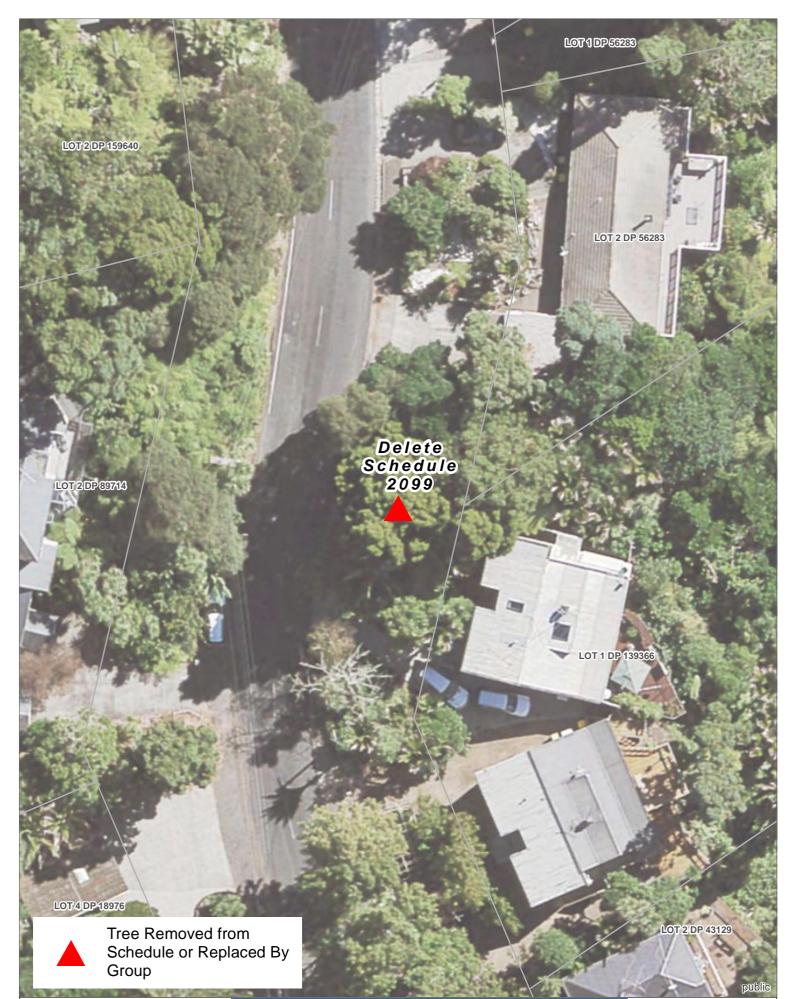

#### Schedule 10: Notable Tree Schedule

The Schedule is divided into Auckland Districts and is organised into alphabetical order by street name.

The Notable Tree Overlay symbols are marked on the Planning maps and should be viewed in conjunction with the Schedule below. The symbols indicate the presence of a notable tree, trees or groups of trees.