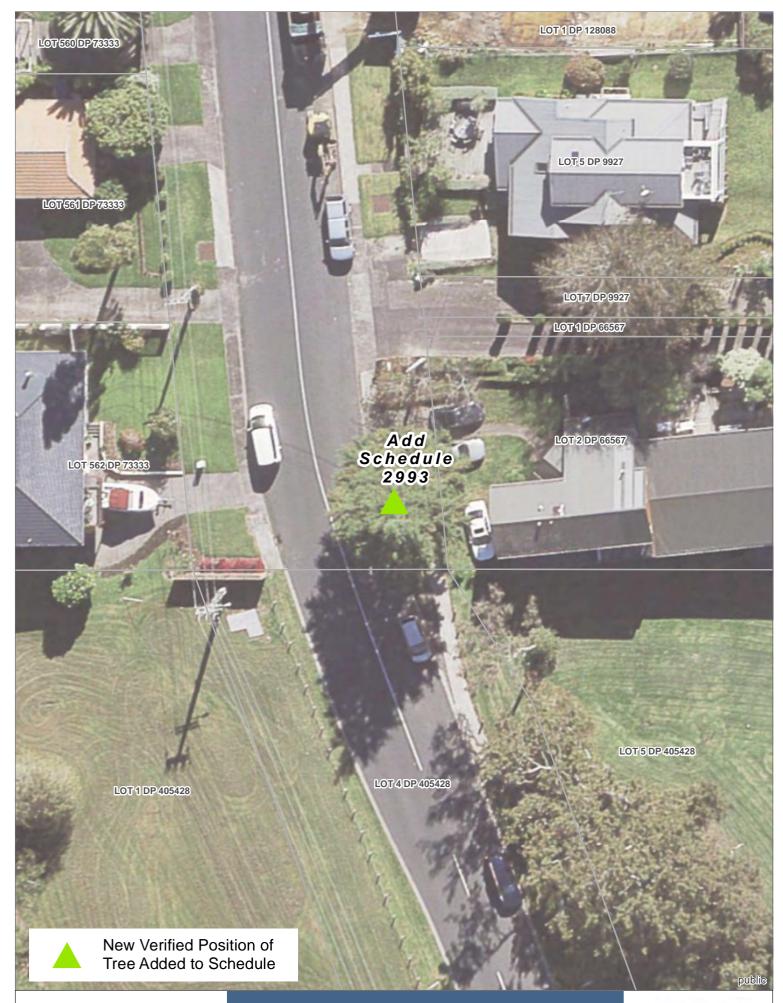

# North Shore

| ID              | Botanical Name                                                                                                                                       | Common Name                                                                                          | Number of<br>Trees     | Location/Street Address                      | Locality                                | Legal Description                                                                                                                                                                                                                                                                                                                     |
|-----------------|------------------------------------------------------------------------------------------------------------------------------------------------------|------------------------------------------------------------------------------------------------------|------------------------|----------------------------------------------|-----------------------------------------|---------------------------------------------------------------------------------------------------------------------------------------------------------------------------------------------------------------------------------------------------------------------------------------------------------------------------------------|
|                 |                                                                                                                                                      |                                                                                                      |                        |                                              |                                         |                                                                                                                                                                                                                                                                                                                                       |
| 1020            | Magnolia grandiflora, Quercus<br>robur, Liriodendron tulipifera,<br>Casimiroa edulis, Carya<br>illinoinensis, Grevillea robusta,<br>Idesia polycarpa | Magnolia, English Oak, <del>,</del><br>Tulip tree, White Sapote,<br>Pecan, Silky Oak,<br>Wonder tree | 7                      | Albany Highway 360                           | Albany                                  | Lot 2 DP 102425                                                                                                                                                                                                                                                                                                                       |
|                 |                                                                                                                                                      |                                                                                                      |                        |                                              |                                         |                                                                                                                                                                                                                                                                                                                                       |
| 2953            | Pinus sp                                                                                                                                             | Pine                                                                                                 | 1                      | Beechwood Road (road reserve at end of road) | <u>Rothsay</u><br><u>Bay</u>            | Lot 30 DP 20351 Crown<br>LAND                                                                                                                                                                                                                                                                                                         |
|                 |                                                                                                                                                      |                                                                                                      |                        |                                              |                                         |                                                                                                                                                                                                                                                                                                                                       |
| <u>2993</u>     | <u>Cedrus deodara</u>                                                                                                                                | <u>Deodar cedar</u>                                                                                  | <u>1</u>               | Colonial Road 58                             | <u>Birkenhead</u>                       | Lot 2 DP 66567                                                                                                                                                                                                                                                                                                                        |
|                 |                                                                                                                                                      |                                                                                                      |                        |                                              |                                         |                                                                                                                                                                                                                                                                                                                                       |
| <u>2992</u>     | Dacrycarpus dacrydioides                                                                                                                             | <u>Kahikatea</u>                                                                                     | Group                  | Gills Road 20 (Road Reserve)                 | <u>Albany</u><br><u>Heights</u>         | Lot 1 DP 111418                                                                                                                                                                                                                                                                                                                       |
|                 |                                                                                                                                                      |                                                                                                      |                        |                                              |                                         |                                                                                                                                                                                                                                                                                                                                       |
| 1177            | Agathis australis <del>, Eucalyptus</del><br><del>sp.</del>                                                                                          | Kauri (18) <del>, Gum</del>                                                                          | <del>19<u>18</u></del> | Inkster Street,                              | Birkenhead                              | Lot 1 DP 67734, Lot 2<br>DP 128364, Lot 2 DP<br>67734, Lot 1 DP 128364                                                                                                                                                                                                                                                                |
|                 |                                                                                                                                                      |                                                                                                      |                        |                                              |                                         |                                                                                                                                                                                                                                                                                                                                       |
| <u>3004</u>     | <u>Metrosideros kermadecensis</u><br><u>variegata</u>                                                                                                | <u>Variegated Kermadec</u><br><u>Pōhutukawa</u>                                                      | 1                      | Ko Street 5                                  | North Shore                             | Lot 63 DP 50096                                                                                                                                                                                                                                                                                                                       |
|                 |                                                                                                                                                      |                                                                                                      |                        |                                              |                                         |                                                                                                                                                                                                                                                                                                                                       |
| <u>2994</u>     | <u>Metrosideros excelsa</u>                                                                                                                          | <u>Pōhutukawa</u>                                                                                    | <u>1</u>               | <u>Maunganui Road 3A</u>                     | <u>Birkenhead</u>                       | Pt Lot 23 Blk II DP 804                                                                                                                                                                                                                                                                                                               |
|                 |                                                                                                                                                      |                                                                                                      |                        |                                              |                                         |                                                                                                                                                                                                                                                                                                                                       |
| 1261            | Ginkgo biloba                                                                                                                                        | Maidenhair Tree                                                                                      | 1                      | O'Neills Avenue 2                            | <del>Devonport</del><br><u>Takapuna</u> | Lot 2 DP 83305                                                                                                                                                                                                                                                                                                                        |
|                 |                                                                                                                                                      |                                                                                                      |                        |                                              |                                         |                                                                                                                                                                                                                                                                                                                                       |
| <u>2990</u>     | <u>Syzygium paniculatum</u>                                                                                                                          | Brush cherry                                                                                         | <u>1</u>               | Onewa Road 181                               | Birkenhead                              | Lot 1 DP 114498                                                                                                                                                                                                                                                                                                                       |
| <br><u>3005</u> | <u>Magnolia sp.</u>                                                                                                                                  | <u>Magnolia</u>                                                                                      | 1                      | Oteha Valley Road R308                       | Albany                                  | Lot 5 DP 195079, Sec 2<br>SO 68132, Sec 1 SO<br>68132, Sec 1 SO 38677,<br>Lot 1 DP 171393                                                                                                                                                                                                                                             |
| 1001            | Matropidaros avadas                                                                                                                                  | Dahutukowa                                                                                           | E 4                    | Dork Avenue 27                               | Takanuna                                |                                                                                                                                                                                                                                                                                                                                       |
| 1281            | Metrosideros excelsa                                                                                                                                 | Pōhutukawa                                                                                           | 5 <u>4</u>             | Park Avenue 27                               | Takapuna                                | Lot 8 DP 24352                                                                                                                                                                                                                                                                                                                        |
| <br>1295        | Araucaria heterophylla, <del>, ,</del><br>Phoenix canariensis, Vitex                                                                                 | Norfolk Island Pine,<br>Canary Island Date Palm                                                      | 4                      | Princes Street 49                            | Northcote<br>Point                      | Pt Allotment 31 PSH OF<br>Takapuna                                                                                                                                                                                                                                                                                                    |
|                 | lucens                                                                                                                                               | (2), Puriri                                                                                          |                        |                                              |                                         |                                                                                                                                                                                                                                                                                                                                       |
| <u>2995</u>     | <u>Quercus palustris</u>                                                                                                                             | Swamp Spanish Oak                                                                                    | <u>4</u>               | Rosedale Road R320                           | <u>Rosedale</u>                         | <u>SECT 1 SO 68325,</u><br><u>SECT 1 SO 68566,</u><br><u>SECT 2 SO 68566, Lot</u><br><u>106 DP 183218, Pt Allot</u><br><u>133 Parish of</u><br><u>PAREMOREMO, Pt Allot</u><br><u>653 Parish of</u><br><u>PAREMOREMO, SECT</u><br><u>1 SO 444799, SECT 4</u><br><u>SO 444799, Lot 3 DP</u><br><u>180979, Lot 4 DP</u><br><u>180979</u> |
|                 |                                                                                                                                                      |                                                                                                      |                        | Dates ID 1977                                | Stanley                                 |                                                                                                                                                                                                                                                                                                                                       |
| <del>1349</del> | Metrosideros excelsa                                                                                                                                 | Pōhutukawa                                                                                           | 3                      | Rutland Road 27A                             | Point                                   | Lot 2 DP 327968                                                                                                                                                                                                                                                                                                                       |
|                 |                                                                                                                                                      |                                                                                                      |                        |                                              |                                         |                                                                                                                                                                                                                                                                                                                                       |