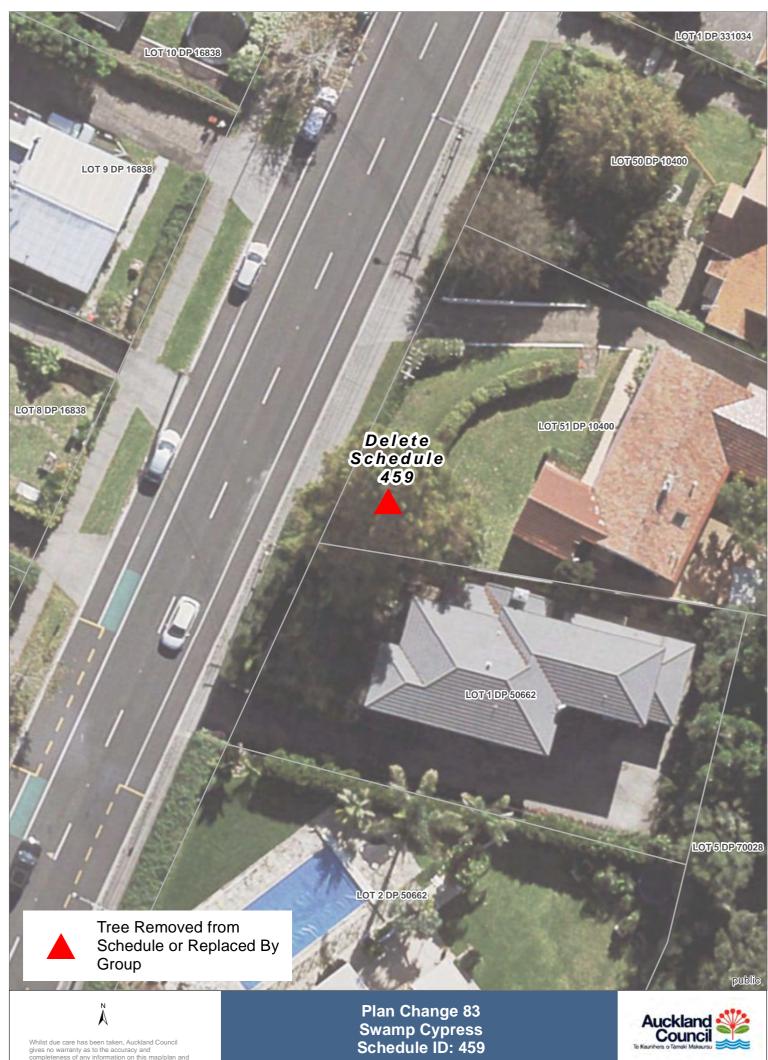

| ID              | Botanical Name                                                                      | Common Name                                                                  | Number of<br>Trees    | Location/Street Address                                  | Locality                             | Legal Description                                                  |
|-----------------|-------------------------------------------------------------------------------------|------------------------------------------------------------------------------|-----------------------|----------------------------------------------------------|--------------------------------------|--------------------------------------------------------------------|
|                 |                                                                                     |                                                                              |                       |                                                          |                                      |                                                                    |
| 593             | Vitex lucens, Corynocarpus<br>laevigatus                                            | Puriri (2), Karaka                                                           | 3                     | <del>James Walter Place</del><br><u>Waipuna Road</u> 73C | Mount<br>Wellington                  | Lot 10 DP 460648                                                   |
|                 |                                                                                     |                                                                              |                       |                                                          |                                      |                                                                    |
| 554             | <del>Quercus palustris,</del> Populus<br>nigra 'italica'                            | <del>Pin Oak (2),</del><br>Lombardy Poplar (2)                               | 4 <u>2</u>            | Jordan Avenue 9                                          | Onehunga                             | Lot 2 DP 190524                                                    |
|                 |                                                                                     |                                                                              |                       |                                                          |                                      |                                                                    |
| 423             | Quercus robur,<br>Metrosideros excelsa                                              | English Oak,<br>Pōhutukawa                                                   | 2                     | Kalmia Street 12                                         | <u>E</u> llerslie                    | Lot 24 DP 11823                                                    |
| 429             | Metrosideros excelsa                                                                | Pōhutukawa                                                                   | 2                     | Kalmia Street 22                                         | <u>E</u> llerslie                    | Lot 2 DP 74166                                                     |
|                 |                                                                                     |                                                                              |                       |                                                          |                                      |                                                                    |
| 4 <del>59</del> | Taxodium distichum                                                                  | Swamp Cypress                                                                | 4                     | Ladies Mile 136                                          | Ellerslie                            | Lot 51 DP 10400                                                    |
|                 |                                                                                     |                                                                              |                       |                                                          |                                      |                                                                    |
| 451             | Alectryon excelsus,<br>Metrosideros excelsa                                         | Titoki, Pōhutukawa<br><del>(2)</del>                                         | ३ <u>२</u>            | Main Highway 217                                         | Ellerslie                            | Pt Lot 33 DEEDS 870                                                |
|                 |                                                                                     |                                                                              |                       |                                                          |                                      |                                                                    |
| 667             | Abies koreana, Araucaria<br>bidwillii, Phoenix<br>canariensis                       | Korean Fir, Bunya-<br>Bunya Pine, Phoenix<br>Palm                            | 3                     | Mangere Road 28                                          | <del>Mangere</del><br><u>Otahuhu</u> | Lot 2 DP 172615                                                    |
|                 |                                                                                     |                                                                              |                       |                                                          |                                      |                                                                    |
| 359             | Corynocarpus laevigatus,<br>Vitex lucens, Quercus<br>robur, Metrosideros<br>excelsa | Karaka (2), Puriri (3),<br>English Oak <del>,</del><br><del>Pōhutukawa</del> | 7 <u>6</u>            | Marsden Avenue 92                                        | Balmoral                             | Lot 4 DP 176682                                                    |
|                 |                                                                                     |                                                                              |                       |                                                          | Otahuhu-Mt                           |                                                                    |
| 644             | Metrosideros excelsa                                                                | Pōhutukawa                                                                   | 1                     | Mataroa Road 4                                           | <u>Wellington</u>                    | Lot 1 DP 45593                                                     |
| 990             | Vitex lucens                                                                        | Puriri                                                                       | 1                     | Merivale <del>Road</del> <u>Avenue</u> 14<br>&16 & 18    | Epsom                                | Lot 2 DP 138966                                                    |
|                 |                                                                                     |                                                                              |                       |                                                          |                                      |                                                                    |
| <u>3001</u>     | <u>Metrosideros excelsa,</u><br><u>Metrosideros</u><br>kermadecensis                | <u>Pōhutukawa and</u><br><u>kermadec</u><br>Pōhutukawa                       | Group                 | Mt Albert Road 560                                       | Three Kings                          | <u>SECT 4 SO 531896</u>                                            |
|                 |                                                                                     |                                                                              |                       |                                                          |                                      |                                                                    |
| 192             | Corynocarpus laevigatus,<br>Vitex lucens <del>, Codrus</del><br><del>doodara</del>  | Karaka (3), Puriri (2) <del>,</del><br><del>Atlas Cedar</del>                | <del>6</del> <u>5</u> | Mt Eden Road 223-227                                     | Mt Eden                              | Lot 4 DP 51425                                                     |
|                 |                                                                                     |                                                                              |                       |                                                          |                                      |                                                                    |
| <u>2987</u>     | <u>Cedar deodara</u>                                                                | Deodar Cedar                                                                 | <u>1</u>              | Mt Eden Road 886                                         | <u>Mt Roskill</u>                    | Lot 4 DP 371872                                                    |
|                 |                                                                                     |                                                                              |                       |                                                          |                                      |                                                                    |
| 789             | Vitex lucens                                                                        | Puriri                                                                       | 1                     | Mt Smart Road 83 Cardwell<br>Street 61                   | Onehunga                             | Lot 50 DEEDS O 11 Lot 51<br>Deeds Reg O11, Lot 50<br>Deeds Reg O11 |
|                 |                                                                                     |                                                                              |                       |                                                          |                                      |                                                                    |
| 646             | Platanus acerifolia                                                                 | London Plane                                                                 | 2                     | Mt Wellington Highway 525                                | Mount<br>Wellington                  | Lot 1 DP 168442                                                    |
| 649             | Metrosideros excelsa <del>, Vitex<br/>lucens</del>                                  | Pōhutukawa                                                                   | 2                     | Mt Wellington Highway 658                                | Mt Wellington                        | Lot 11 DP 7580                                                     |
| 650             | <u>Vitex lucens,</u> Metrosideros<br>excelsa                                        | Puriri, Pōhutukawa                                                           | 2                     | Mt Wellington Highway 662                                | Mt Wellington                        | Lot 13 DP 7580                                                     |