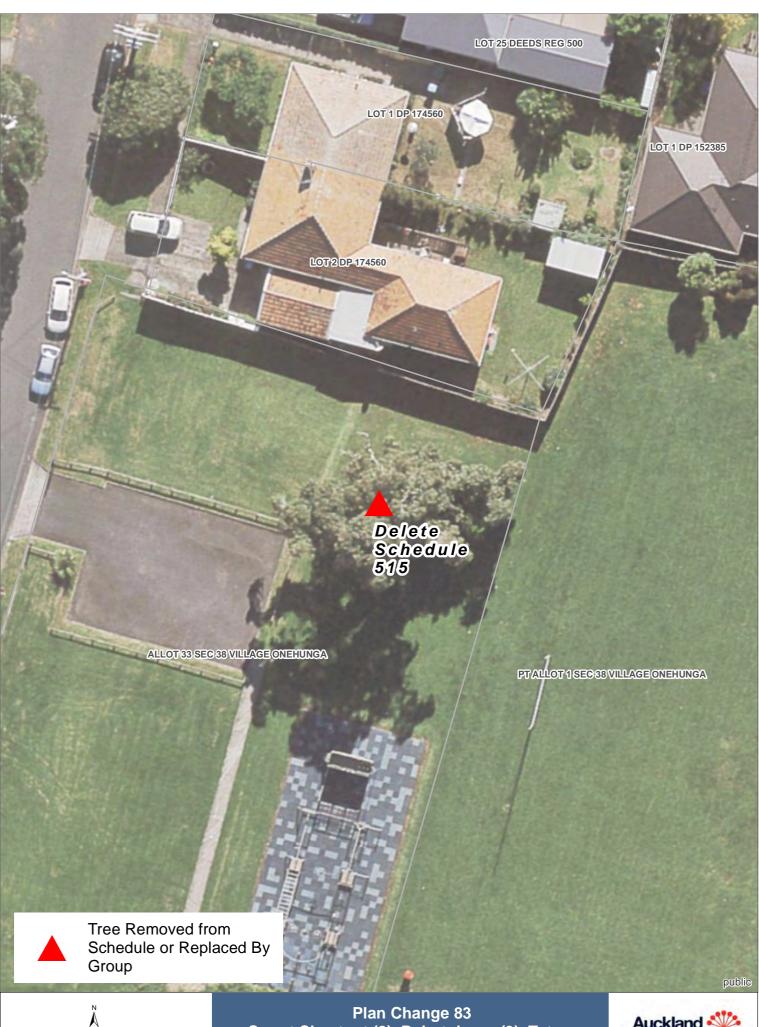

| ID              | Botanical Name                                                                                                             | Common Name                                                                                                     | Number of<br>Trees    | Location/Street Address     | Locality                       | Legal Description                                                                       |
|-----------------|----------------------------------------------------------------------------------------------------------------------------|-----------------------------------------------------------------------------------------------------------------|-----------------------|-----------------------------|--------------------------------|-----------------------------------------------------------------------------------------|
|                 |                                                                                                                            |                                                                                                                 |                       |                             |                                |                                                                                         |
| 179             | Quercus robur                                                                                                              | English Oak                                                                                                     | 5                     | New North Road 704 <u>A</u> | Mt Albert                      | Pt Allotment 170 SECT 10<br>SBRS OF Auckland Pt Lot<br>85 DP 384                        |
|                 |                                                                                                                            |                                                                                                                 |                       |                             |                                |                                                                                         |
| 357             | Metrosideros robusta                                                                                                       | Northern Rata                                                                                                   | 1                     | New Windsor Road 113        | Avondale <u>New</u><br>Windsor | Lot 3 DP 19513                                                                          |
|                 |                                                                                                                            |                                                                                                                 |                       |                             |                                |                                                                                         |
| <u>2989</u>     | Quercus spp.                                                                                                               | <u>Oak</u>                                                                                                      | <u>1</u>              | Notley Street 37            | Westmere                       | Lot 1 DP 177369                                                                         |
|                 |                                                                                                                            |                                                                                                                 |                       |                             |                                |                                                                                         |
| <u>2988</u>     | Metrosideros excelsa                                                                                                       | <u>Pōhutukawa</u>                                                                                               | <u>1</u>              | Paritai Drive 90            | <u>Orakei</u>                  | SEC 1 Town ORAKEI                                                                       |
|                 |                                                                                                                            |                                                                                                                 |                       |                             |                                |                                                                                         |
| <del>172</del>  | Metrosideros excelsa                                                                                                       | Põhutukawa                                                                                                      | 4                     | Peacock Street 17           | Glendowie                      | Pt Lot 7 DP 34047                                                                       |
|                 |                                                                                                                            |                                                                                                                 |                       |                             |                                |                                                                                         |
| 771             | Dacrydium cupressinum                                                                                                      | Rimu                                                                                                            | 1                     | Pukenui Road 12 <u>A</u>    | Epsom                          | Pt Lot 10 DP 4912                                                                       |
|                 |                                                                                                                            |                                                                                                                 |                       |                             |                                |                                                                                         |
| 985             | Cordyline australis <u>, Vitex</u><br><u>lucens</u>                                                                        | Cabbage Tree <u>, Puriri</u>                                                                                    | 2                     | Remuera Road 728            | Remuera                        | Pt Lot 3 DP 19028                                                                       |
|                 |                                                                                                                            |                                                                                                                 |                       |                             |                                |                                                                                         |
| <u>2981</u>     | <u>Phoenix</u><br><u>Canariensis, Gingko biloba</u>                                                                        | <u>Date Palms (4)</u><br><u>Gingko trees (4)</u>                                                                | <u>8</u>              | Rosebank Road 99            | Avondale                       | Pt Lot 26 DP 177, Pt Lot<br>26 DP 177, Pt Lot 1 DP<br>8900                              |
|                 |                                                                                                                            |                                                                                                                 |                       |                             |                                |                                                                                         |
| 223             | Araucaria bidwillii,<br>Podocarpus totara,<br>Metrosideros excelsa,<br><del>Quercus canariensis,</del> Ficus<br>rubiginosa | Bunya Bunya Pine,<br>Totara (2),<br>Pōhutukawa (5),<br><del>Canary Oak,</del> Port<br>Jackson Fig               | <del>10</del> 9       | Seaview Road 72             | Remuera                        | Lot 1 DP 97142                                                                          |
|                 |                                                                                                                            |                                                                                                                 |                       |                             |                                |                                                                                         |
| 870             | Metrosideros excelsa                                                                                                       | Pōhutukawa                                                                                                      | <u>2</u>              | Shelly Beach Road 117       | Herne Bay                      | Lot 1 DP 196962                                                                         |
|                 |                                                                                                                            |                                                                                                                 |                       |                             |                                |                                                                                         |
| 239             | Quercus robur                                                                                                              | English Oak                                                                                                     | <u> ә 2</u>           | St Heliers Bay Road 349     | St Heliers                     | Lot 4 DP 205773                                                                         |
|                 |                                                                                                                            |                                                                                                                 |                       |                             |                                |                                                                                         |
| 515             | Castanea sativa,<br>Metrosideros excelsa,<br>Podocarpus totara,<br>Aesculus hippocastanum,<br>Liquidambar styraciflua      | Sweet Chestnut <del>(2)</del> ,<br>Pōhutukawa (3),<br>Totara (2), <del>Horse<br/>Chestnut,</del><br>Liquidambar | <del>9</del> <u>7</u> | Symonds Street 74           | Onehunga                       | Pt Allotment 1 SECT 38<br>VILL OF Onehunga,<br>Allotment 33 SECT 38<br>VILL OF Onehunga |
|                 |                                                                                                                            |                                                                                                                 |                       |                             |                                |                                                                                         |
| <del>56</del> 4 | Metrosideros excelsa                                                                                                       | Põhutukawa                                                                                                      | 4                     | Tawa Road 34                | Onehunga                       | Lot 1 DP 183577                                                                         |
|                 |                                                                                                                            |                                                                                                                 |                       |                             |                                |                                                                                         |
| <u>2983</u>     | Quercus spp.                                                                                                               | <u>Oak</u>                                                                                                      | <u>1</u>              | West End Road 11            | <u>Herne Bay</u>               | Lot 3 DP 108642                                                                         |
|                 |                                                                                                                            |                                                                                                                 |                       |                             |                                |                                                                                         |
| <del>950</del>  | Ulmus procera                                                                                                              | English Elm                                                                                                     |                       | Williamson Avenue 50        | Grey Lynn                      | Lot 6 Blk 23 DP 282                                                                     |
|                 |                                                                                                                            |                                                                                                                 |                       |                             |                                |                                                                                         |