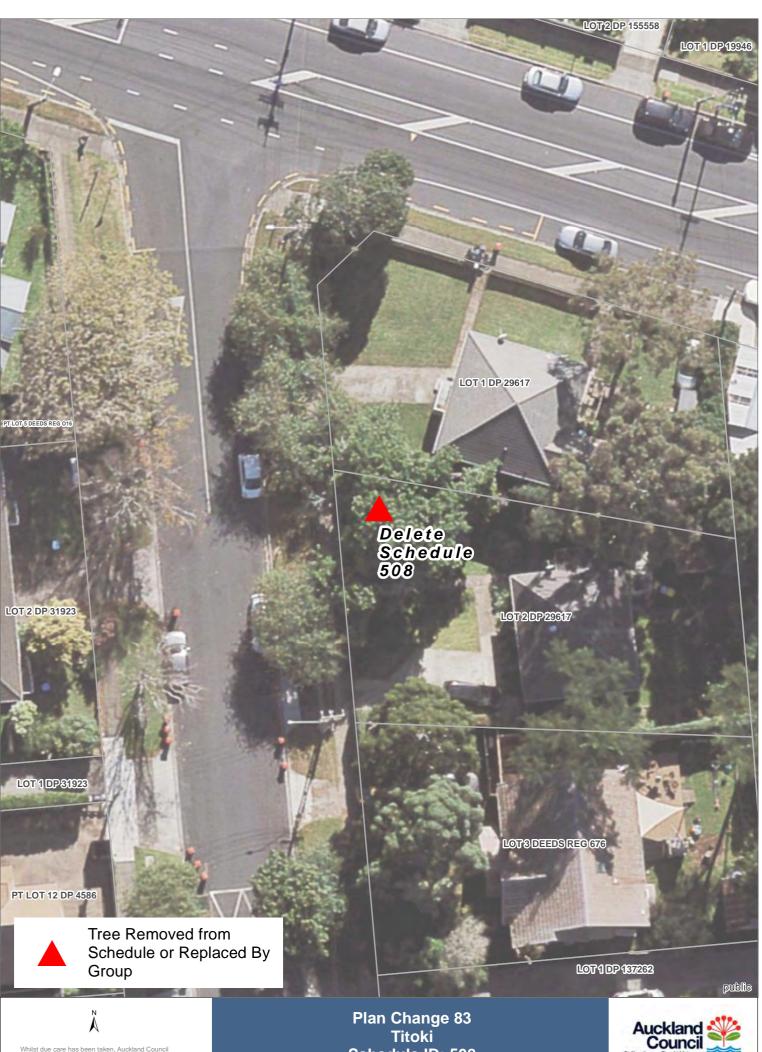

| ID             | Botanical Name                                                                                                                                            | Common Name                                                                                                   | Number of<br>Trees       | Location/Street Address        | Locality            | Legal Description                                         |
|----------------|-----------------------------------------------------------------------------------------------------------------------------------------------------------|---------------------------------------------------------------------------------------------------------------|--------------------------|--------------------------------|---------------------|-----------------------------------------------------------|
| <del>336</del> | Araucaria heterophylla                                                                                                                                    | Norfolk Island Pine                                                                                           | 4                        | Adam Street 16                 | Greenlane           | Lot 1 DP 57802                                            |
|                |                                                                                                                                                           |                                                                                                               |                          |                                |                     |                                                           |
| <u>3003</u>    | Metrosideros excelsa                                                                                                                                      | <u>Pōhutukawa</u>                                                                                             | <u>1</u>                 | Angle Street 27-29             | <u>Te Papapa</u>    | Lot 1 DP 19312, Lot 2 DP<br>19930, Lot 3 DP 19930         |
|                |                                                                                                                                                           |                                                                                                               |                          |                                |                     |                                                           |
| 340            | Phoenix canariensis, \<br>Metrosideros excelsa,<br>Araucaria<br>heterophylla,Quercus robur                                                                | Phoenix Palm ( <del>63</del><br><u>62),</u> Pohutukawa (1),<br>Norfolk Island Pine<br>(2), Oaks (20)          | - <del>86<u>85</u></del> | Ascot Avenue 80-100            | Greenlane           | , Lot 2 DP 406738, Lot 8<br>DP 515118, Lot 1 DP<br>195894 |
|                |                                                                                                                                                           |                                                                                                               |                          |                                |                     |                                                           |
| 143            | Pinus radiata <u>.</u><br>Sequoiadendron<br>giganteum <u>.</u> Araucaria<br>heterophylla <u>.</u> Ulmus<br>americana <u>, Agathis</u><br><u>australis</u> | Radiata Pine (3),<br>Californian Big Tree,<br>Norfolk Island Pine,<br>American or White<br>Elm <u>, Kauri</u> | 6                        | Auckland Domain                | Parnell             | Pt Auckland Domain<br>Survey Office Plan 13               |
|                |                                                                                                                                                           |                                                                                                               |                          |                                |                     |                                                           |
| 173            | Alectryon excelsus,<br>Erythrina crista- galli,<br>Jacaranda mimosifolia,<br>Ginkgo biloba                                                                | Titoki, Brazilian Coral<br>(ϑ), Jacaranda,<br>Maidenhair Tree <u>(2)</u>                                      | <del>6</del> <u>5</u>    | Carrington Road 1              | Point<br>Chevalier  | Lot 4 DP 314949                                           |
| <del>252</del> | Cuprossus macrocarpa                                                                                                                                      | Macrocarpa                                                                                                    | 4                        | Carrington Road 184            | Mt Albert           | Allotment 191 PSH OF<br>Titirangi                         |
|                |                                                                                                                                                           |                                                                                                               |                          |                                |                     |                                                           |
| <u>3000</u>    | Persea americana                                                                                                                                          | Avocado tree                                                                                                  | Group                    | Crown Street 11                | <u>Royal Oak</u>    | Lot 23 DP 8185                                            |
|                |                                                                                                                                                           |                                                                                                               |                          |                                |                     |                                                           |
| 734            | Podocarpus totara                                                                                                                                         | Totara                                                                                                        | 1                        | Fairlands Avenue <u>12</u>     | Waterview           | Lot 110 DP 17586                                          |
|                |                                                                                                                                                           |                                                                                                               |                          |                                |                     |                                                           |
| <del>663</del> | Quercus robur                                                                                                                                             | English Oak (Avenue<br>of 28)                                                                                 | Group                    | Golf Avenue 41                 | Otahuhu             | Pt Land Claim 269A<br>Fairburns Grant                     |
|                | Matropidarop overlag                                                                                                                                      | Debutukowa (2)                                                                                                |                          |                                |                     |                                                           |
| 126            | Metrosideros excelsa,<br>Quercus robur, Quercus<br>palustris                                                                                              | Pōhutukawa (2),<br>English Oak ( <del>3</del> <u>2</u> ),<br>Pin Oak                                          | 6 <u>5</u>               | Great North Road 64-68         | Newton              | Lot 1 DP 201282                                           |
|                |                                                                                                                                                           |                                                                                                               |                          |                                |                     |                                                           |
| 351            | Sophora microphylla,<br>Quercus robur,<br>Metrosideros excelsa, Vitex<br>Iucens, Alectryon excesus,<br>Podocarpus totara                                  | <del>Kowhai,</del> English Oak<br>Pōhutukawa (3),<br>Puriri (4), Titoki,<br>Totara (2)                        | Group                    | Great North Road 1910-<br>1940 | Avondale            | Pt Allotment 64 PSH OF<br>Titirangi                       |
|                |                                                                                                                                                           |                                                                                                               |                          |                                |                     |                                                           |
| <del>968</del> | Araucaria heterophylla                                                                                                                                    | Norfolk Island Pine                                                                                           | 4-                       | Hamilton Road 8                | Herne Bay           | Lot 1 DP 70022                                            |
|                |                                                                                                                                                           |                                                                                                               |                          |                                |                     |                                                           |
| <del>611</del> | Metrosideros excelsa                                                                                                                                      | Põhutukawa                                                                                                    | 1                        | Harbour View Terrace 10        | Onehunga            | Pt Allotment 12 SECT 23<br>VILL OF Onehunga               |
|                |                                                                                                                                                           |                                                                                                               |                          |                                |                     |                                                           |
| <del>121</del> | Metrosideros excelsa                                                                                                                                      | Pōhutukawa                                                                                                    | 4                        | Hepburn Street 29A             | Ponsonby            | Lot 1 DP 512558                                           |
|                |                                                                                                                                                           |                                                                                                               |                          |                                |                     |                                                           |
| <del>508</del> | Alectryon excelsus                                                                                                                                        | <del>Titoki</del>                                                                                             | 4                        | Inkerman Street 41             | <del>Onehunga</del> | Lot 2 DP 29617                                            |