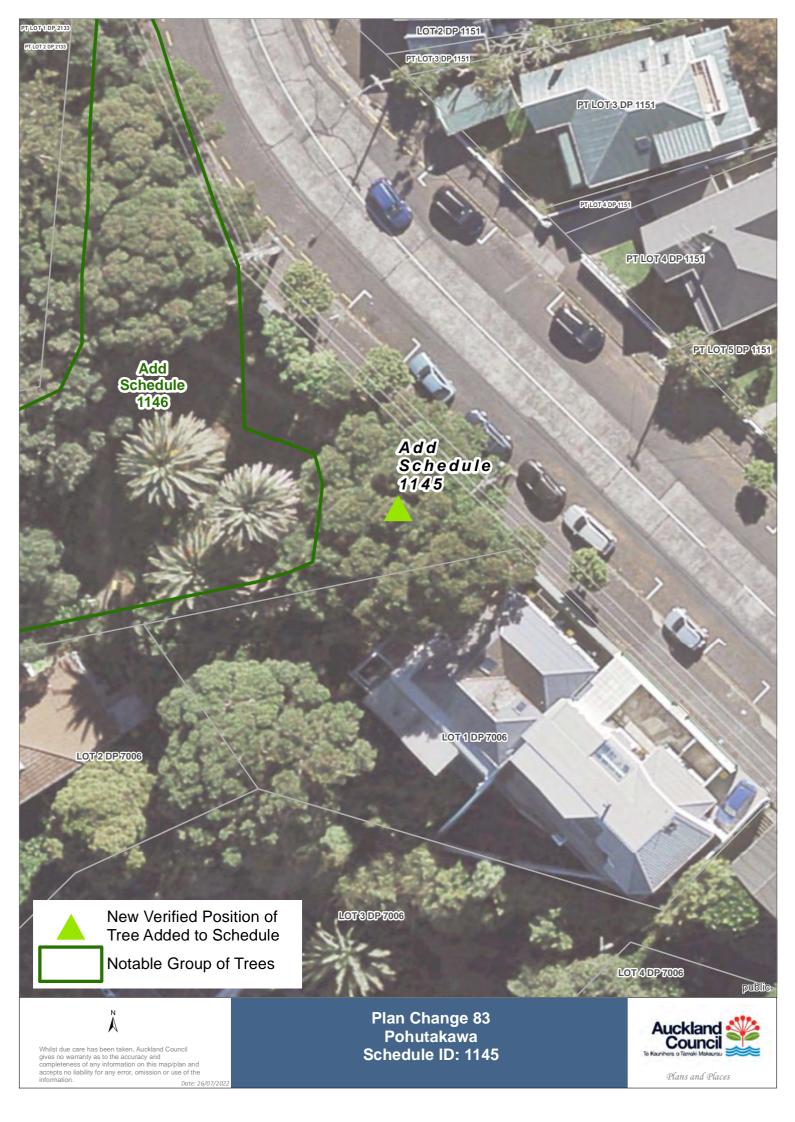

root zone, the methods proposed to reduce any adverse effects on the tree or trees, including the depth of the works, and the extent of area of the protected root zone or zones that is affected.
- (k) the need for the direction and supervision of a qualified arborist while the works are being carried out;
- (I) the functional and operational requirements of infrastructure; and
- (m) the benefits derived from infrastructure.

#### D13.9. Special information requirements

There are no special information requirements for the Notable Tree Overlay.



Whilst due care has been taken, Auckland Council gives no warranty as to the accuracy and completeness of any information on this map/plan and accepts no liability for any error, omission or use of the information. Date: 21 Schedule ID: 3000





OT2 DP48857





LOT 1 DP 512558

LOT 2 DP 512558

LOT1DP94841

Tree Removed from Schedule or Replaced By Group



Whilst due care has been taken, Auckland Council gives no warranty as to the accuracy and completeness of any information on this map/plan and accepts no liability for any error, omission or use of the information. Date: 26/0.

Plan Change 83 Pohutukawa Schedule ID: 121



LOT 1 public 4

Plans and Places



LOT 1 DP 537144



Whilst due care has been taken, Auckland Council gives no warranty as to the accuracy and completeness of any information on this map/plan and accepts no liability for any error, omission or use of the information. Date: 2

Pohutukawa Schedule ID: 1349





Tree Removed from Schedule or Replaced By Group



Whilst due care has been taken, Auckland Coun