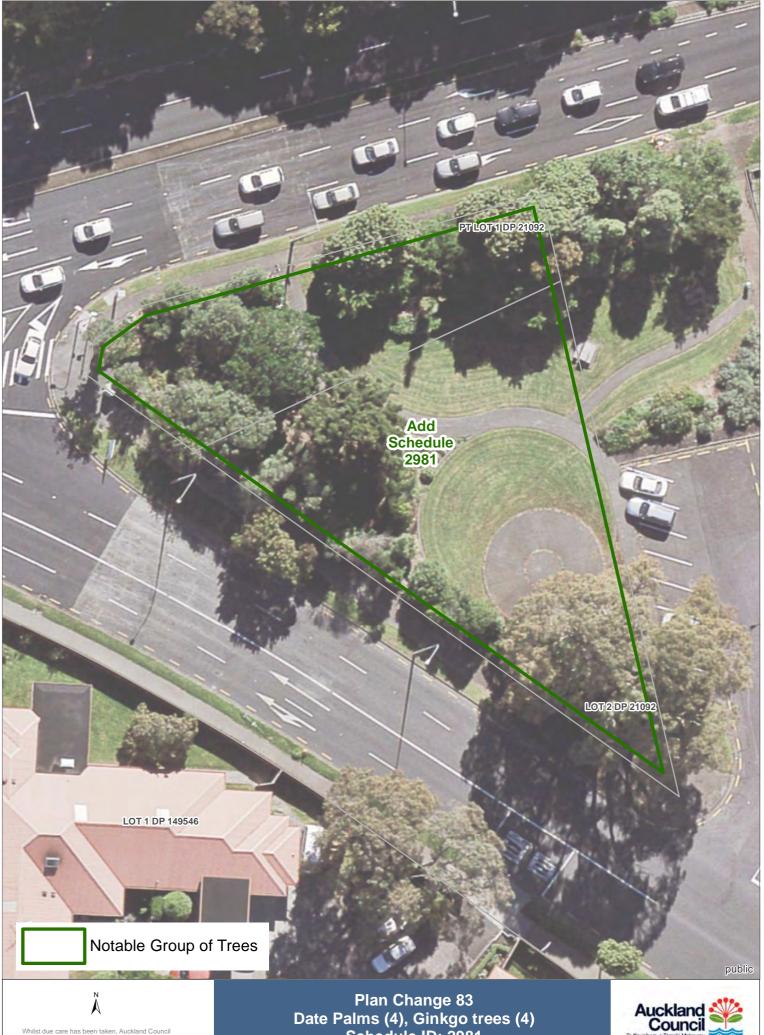

| ID              | Botanical Name                                                                                                             | Common Name                                                                                                     | Number of<br>Trees    | Location/Street Address     | Locality                       | Legal Description                                                                       |
|-----------------|----------------------------------------------------------------------------------------------------------------------------|-----------------------------------------------------------------------------------------------------------------|-----------------------|-----------------------------|--------------------------------|-----------------------------------------------------------------------------------------|
|                 |                                                                                                                            |                                                                                                                 |                       |                             |                                |                                                                                         |
| 179             | Quercus robur                                                                                                              | English Oak                                                                                                     | 5                     | New North Road 704 <u>A</u> | Mt Albert                      | Pt Allotment 170 SECT 10<br>SBRS OF Auckland Pt Lot<br>85 DP 384                        |
|                 |                                                                                                                            |                                                                                                                 |                       |                             |                                |                                                                                         |
| 357             | Metrosideros robusta                                                                                                       | Northern Rata                                                                                                   | 1                     | New Windsor Road 113        | Avondale <u>New</u><br>Windsor | Lot 3 DP 19513                                                                          |
|                 |                                                                                                                            |                                                                                                                 |                       |                             |                                |                                                                                         |
| <u>2989</u>     | Quercus spp.                                                                                                               | <u>Oak</u>                                                                                                      | <u>1</u>              | Notley Street 37            | Westmere                       | Lot 1 DP 177369                                                                         |
|                 |                                                                                                                            |                                                                                                                 |                       |                             |                                |                                                                                         |
| <u>2988</u>     | Metrosideros excelsa                                                                                                       | <u>Pōhutukawa</u>                                                                                               | <u>1</u>              | Paritai Drive 90            | <u>Orakei</u>                  | SEC 1 Town ORAKEI                                                                       |
|                 |                                                                                                                            |                                                                                                                 |                       |                             |                                |                                                                                         |
| <del>172</del>  | Metrosideros excelsa                                                                                                       | Põhutukawa                                                                                                      | 4                     | Peacock Street 17           | Glendowie                      | Pt Lot 7 DP 34047                                                                       |
|                 |                                                                                                                            |                                                                                                                 |                       |                             |                                |                                                                                         |
| 771             | Dacrydium cupressinum                                                                                                      | Rimu                                                                                                            | 1                     | Pukenui Road 12 <u>A</u>    | Epsom                          | Pt Lot 10 DP 4912                                                                       |
|                 |                                                                                                                            |                                                                                                                 |                       |                             |                                |                                                                                         |
| 985             | Cordyline australis <u>, Vitex</u><br><u>lucens</u>                                                                        | Cabbage Tree <u>, Puriri</u>                                                                                    | 2                     | Remuera Road 728            | Remuera                        | Pt Lot 3 DP 19028                                                                       |
|                 |                                                                                                                            |                                                                                                                 |                       |                             |                                |                                                                                         |
| <u>2981</u>     | <u>Phoenix</u><br><u>Canariensis, Gingko biloba</u>                                                                        | <u>Date Palms (4)</u><br><u>Gingko trees (4)</u>                                                                | <u>8</u>              | Rosebank Road 99            | Avondale                       | Pt Lot 26 DP 177, Pt Lot<br>26 DP 177, Pt Lot 1 DP<br>8900                              |
|                 |                                                                                                                            |                                                                                                                 |                       |                             |                                |                                                                                         |
| 223             | Araucaria bidwillii,<br>Podocarpus totara,<br>Metrosideros excelsa,<br><del>Quercus canariensis,</del> Ficus<br>rubiginosa | Bunya Bunya Pine,<br>Totara (2),<br>Pōhutukawa (5),<br><del>Canary Oak,</del> Port<br>Jackson Fig               | <del>10</del> 9       | Seaview Road 72             | Remuera                        | Lot 1 DP 97142                                                                          |
|                 |                                                                                                                            |                                                                                                                 |                       |                             |                                |                                                                                         |
| 870             | Metrosideros excelsa                                                                                                       | Pōhutukawa                                                                                                      | <u>2</u>              | Shelly Beach Road 117       | Herne Bay                      | Lot 1 DP 196962                                                                         |
|                 |                                                                                                                            |                                                                                                                 |                       |                             |                                |                                                                                         |
| 239             | Quercus robur                                                                                                              | English Oak                                                                                                     | <u> ә 2</u>           | St Heliers Bay Road 349     | St Heliers                     | Lot 4 DP 205773                                                                         |
|                 |                                                                                                                            |                                                                                                                 |                       |                             |                                |                                                                                         |
| 515             | Castanea sativa,<br>Metrosideros excelsa,<br>Podocarpus totara,<br>Aesculus hippocastanum,<br>Liquidambar styraciflua      | Sweet Chestnut <del>(2)</del> ,<br>Pōhutukawa (3),<br>Totara (2), <del>Horse<br/>Chestnut,</del><br>Liquidambar | <del>9</del> <u>7</u> | Symonds Street 74           | Onehunga                       | Pt Allotment 1 SECT 38<br>VILL OF Onehunga,<br>Allotment 33 SECT 38<br>VILL OF Onehunga |
|                 |                                                                                                                            |                                                                                                                 |                       |                             |                                |                                                                                         |
| <del>56</del> 4 | Metrosideros excelsa                                                                                                       | Põhutukawa                                                                                                      | 4                     | Tawa Road 34                | Onehunga                       | Lot 1 DP 183577                                                                         |
|                 |                                                                                                                            |                                                                                                                 |                       |                             |                                |                                                                                         |
| <u>2983</u>     | Quercus spp.                                                                                                               | <u>Oak</u>                                                                                                      | <u>1</u>              | West End Road 11            | <u>Herne Bay</u>               | Lot 3 DP 108642                                                                         |
|                 |                                                                                                                            |                                                                                                                 |                       |                             |                                |                                                                                         |
| <del>950</del>  | Ulmus procera                                                                                                              | English Elm                                                                                                     |                       | Williamson Avenue 50        | Grey Lynn                      | Lot 6 Blk 23 DP 282                                                                     |
|                 |                                                                                                                            |                                                                                                                 |                       |                             |                                |                                                                                         |