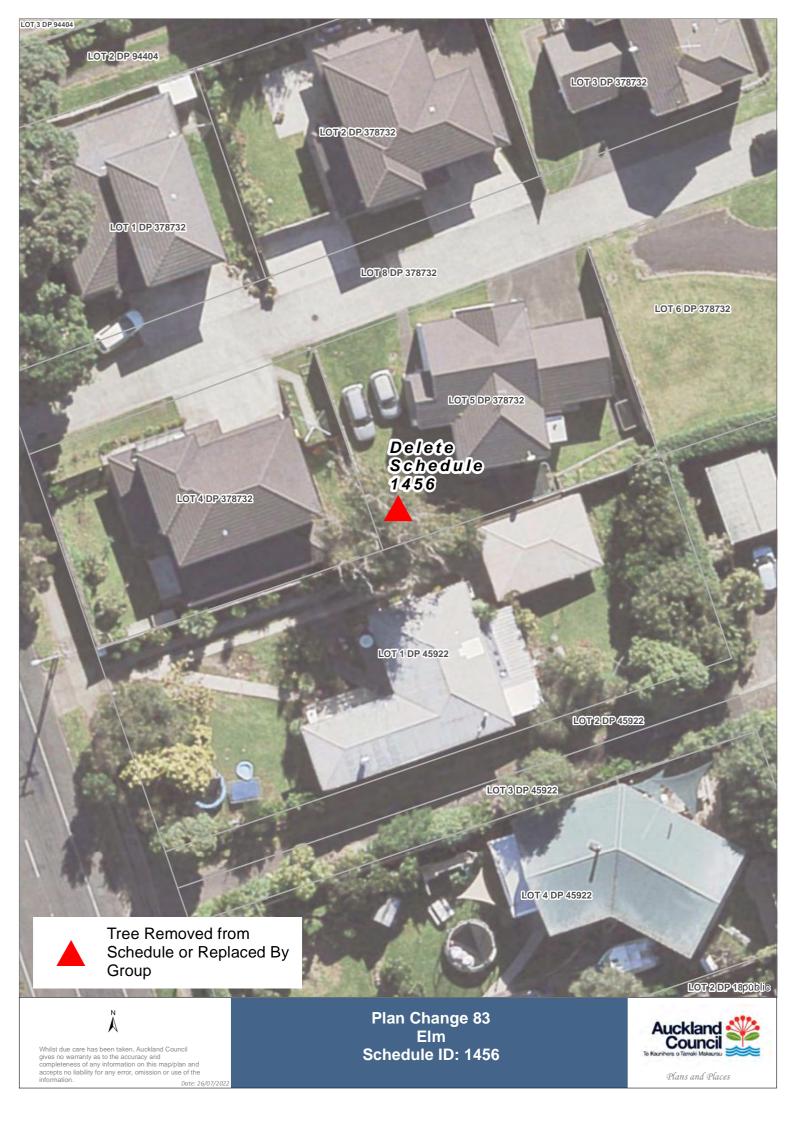

# Manukau

| ID              | Botanical Name                                           | Common Name                                      | Number<br>of Trees     | Location/Street<br>Address            | Locality                                  | Legal Description                        |  |  |  |  |  |
|-----------------|----------------------------------------------------------|--------------------------------------------------|------------------------|---------------------------------------|-------------------------------------------|------------------------------------------|--|--|--|--|--|
|                 |                                                          |                                                  |                        |                                       |                                           |                                          |  |  |  |  |  |
| <del>1517</del> | Quercus robur-                                           | English Oak                                      | -1                     | Gray Avenue 120                       | - <del>Mangere</del><br><del>East</del>   | Lot 1 DP 360828                          |  |  |  |  |  |
|                 |                                                          |                                                  |                        |                                       |                                           |                                          |  |  |  |  |  |
| 1528            | Taxodium distichum                                       | Swamp Cypress                                    | 1                      | Hospital Road 30<br>Grange Road 57    | Papatoetoe                                | Pt Lot 5 DP 4589 LOT 4 DF<br>513036      |  |  |  |  |  |
|                 |                                                          |                                                  |                        |                                       |                                           |                                          |  |  |  |  |  |
| <del>1592</del> | Liquidambar styraciflua                                  | Liquidambar                                      | 4                      | Hyde Road 15                          | Clevedon                                  | Lot 12 DP 42735                          |  |  |  |  |  |
|                 |                                                          |                                                  |                        |                                       |                                           |                                          |  |  |  |  |  |
| <del>1787</del> | Quercus robur                                            | English Oak                                      | 4                      | Margaret Road 10                      | Papatoetoe                                | Lot 13 DP 19588                          |  |  |  |  |  |
|                 |                                                          |                                                  |                        |                                       |                                           |                                          |  |  |  |  |  |
| 1564            | Vitex lucens, Metrosideros<br>excelsa, Podocarpus totara | Puriri ( <u>3 2</u> ), Pōhutukawa,<br>Totara (6) | <del>10-<u>9</u></del> | North Road 41                         | Clevedon                                  | Lot 2 DP 27624                           |  |  |  |  |  |
|                 |                                                          |                                                  |                        |                                       |                                           |                                          |  |  |  |  |  |
| 1596            | Dacrycarpus dacrydioides                                 | Kahikatea <del>, Elm</del>                       | <del>7-</del> 2        | Papakura - Clevedon<br>Road 80        | Clevedon                                  | Lot 2 DP 192001                          |  |  |  |  |  |
|                 |                                                          |                                                  |                        |                                       |                                           |                                          |  |  |  |  |  |
| 1488            | Araucaria heterophylla                                   | Norfolk Island Pine                              | 2                      | Pōhutukawa Road 17R<br>(reserve)      | <del>Clevedon</del><br><u>Beachlands</u>  | Lot 100 DP 19657                         |  |  |  |  |  |
|                 |                                                          |                                                  |                        |                                       |                                           |                                          |  |  |  |  |  |
| 1534            | Trachycarpus fortunei,<br>Alectryon excelsus             | Fan Palm, Titoki                                 | 2                      | Tanglewood Place 1                    | Howick                                    | Lot 1 DP <del>52025</del> - <u>56426</u> |  |  |  |  |  |
|                 |                                                          |                                                  |                        |                                       |                                           |                                          |  |  |  |  |  |
| 1646            | Podocarpus totara                                        | Totara                                           | 2                      | Wallace Road 4 <del>6</del> <u>48</u> | Papatoetoe                                | Lot 2 DP 55167                           |  |  |  |  |  |
|                 |                                                          |                                                  |                        |                                       |                                           |                                          |  |  |  |  |  |
| <del>1456</del> | <del>Ulmus spp</del>                                     | Elm                                              | 3                      | -Wallace Road 89B                     | - <del>Mangere</del><br><del>Bridge</del> | Lot 5 DP 378732                          |  |  |  |  |  |
|                 |                                                          |                                                  |                        |                                       |                                           |                                          |  |  |  |  |  |
|                 |                                                          |                                                  |                        |                                       |                                           |                                          |  |  |  |  |  |