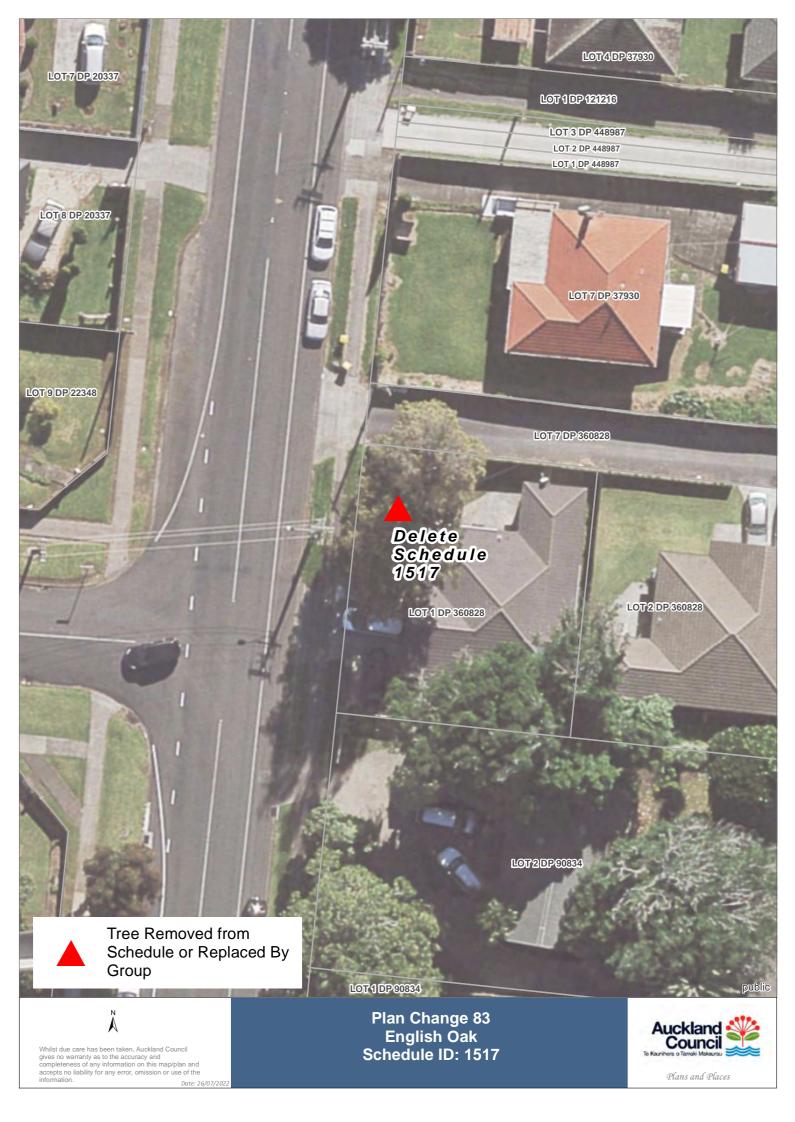

# Manukau

| ID              | Botanical Name                                           | Common Name                                      | Number<br>of Trees     | Location/Street<br>Address            | Locality                                  | Legal Description                        |  |  |  |  |  |
|-----------------|----------------------------------------------------------|--------------------------------------------------|------------------------|---------------------------------------|-------------------------------------------|------------------------------------------|--|--|--|--|--|
|                 |                                                          |                                                  |                        |                                       |                                           |                                          |  |  |  |  |  |
| <del>1517</del> | Quercus robur-                                           | English Oak                                      | -1                     | Gray Avenue 120                       | - <del>Mangere</del><br><del>East</del>   | Lot 1 DP 360828                          |  |  |  |  |  |
|                 |                                                          |                                                  |                        |                                       |                                           |                                          |  |  |  |  |  |
| 1528            | Taxodium distichum                                       | Swamp Cypress                                    | 1                      | Hospital Road 30<br>Grange Road 57    | Papatoetoe                                | Pt Lot 5 DP 4589 LOT 4 DF<br>513036      |  |  |  |  |  |
|                 |                                                          |                                                  |                        |                                       |                                           |                                          |  |  |  |  |  |
| <del>1592</del> | Liquidambar styraciflua                                  | Liquidambar                                      | 4                      | Hyde Road 15                          | Clevedon                                  | Lot 12 DP 42735                          |  |  |  |  |  |
|                 |                                                          |                                                  |                        |                                       |                                           |                                          |  |  |  |  |  |
| <del>1787</del> | Quercus robur                                            | English Oak                                      | 4                      | Margaret Road 10                      | Papatoetoe                                | Lot 13 DP 19588                          |  |  |  |  |  |
|                 |                                                          |                                                  |                        |                                       |                                           |                                          |  |  |  |  |  |
| 1564            | Vitex lucens, Metrosideros<br>excelsa, Podocarpus totara | Puriri ( <u>3 2</u> ), Pōhutukawa,<br>Totara (6) | <del>10-<u>9</u></del> | North Road 41                         | Clevedon                                  | Lot 2 DP 27624                           |  |  |  |  |  |
|                 |                                                          |                                                  |                        |                                       |                                           |                                          |  |  |  |  |  |
| 1596            | Dacrycarpus dacrydioides                                 | Kahikatea <del>, Elm</del>                       | <del>7-</del> 2        | Papakura - Clevedon<br>Road 80        | Clevedon                                  | Lot 2 DP 192001                          |  |  |  |  |  |
|                 |                                                          |                                                  |                        |                                       |                                           |                                          |  |  |  |  |  |
| 1488            | Araucaria heterophylla                                   | Norfolk Island Pine                              | 2                      | Pōhutukawa Road 17R<br>(reserve)      | <del>Clevedon</del><br><u>Beachlands</u>  | Lot 100 DP 19657                         |  |  |  |  |  |
|                 |                                                          |                                                  |                        |                                       |                                           |                                          |  |  |  |  |  |
| 1534            | Trachycarpus fortunei,<br>Alectryon excelsus             | Fan Palm, Titoki                                 | 2                      | Tanglewood Place 1                    | Howick                                    | Lot 1 DP <del>52025</del> - <u>56426</u> |  |  |  |  |  |
|                 |                                                          |                                                  |                        |                                       |                                           |                                          |  |  |  |  |  |
| 1646            | Podocarpus totara                                        | Totara                                           | 2                      | Wallace Road 4 <del>6</del> <u>48</u> | Papatoetoe                                | Lot 2 DP 55167                           |  |  |  |  |  |
|                 |                                                          |                                                  |                        |                                       |                                           |                                          |  |  |  |  |  |
| <del>1456</del> | <del>Ulmus spp</del>                                     | Elm                                              | 3                      | -Wallace Road 89B                     | - <del>Mangere</del><br><del>Bridge</del> | Lot 5 DP 378732                          |  |  |  |  |  |
|                 |                                                          |                                                  |                        |                                       |                                           |                                          |  |  |  |  |  |
|                 |                                                          |                                                  |                        |                                       |                                           |                                          |  |  |  |  |  |