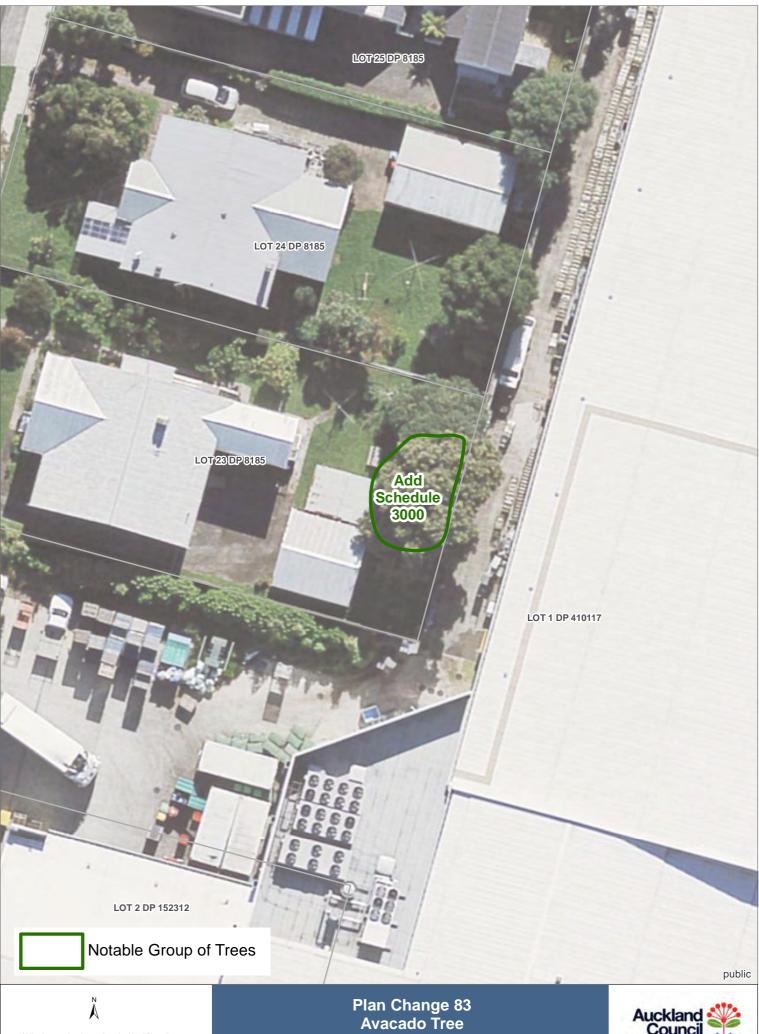

| ID             | Botanical Name                                                                                                                                            | Common Name                                                                                                   | Number of<br>Trees       | Location/Street Address        | Locality            | Legal Description                                         |
|----------------|-----------------------------------------------------------------------------------------------------------------------------------------------------------|---------------------------------------------------------------------------------------------------------------|--------------------------|--------------------------------|---------------------|-----------------------------------------------------------|
| <del>336</del> | Araucaria heterophylla                                                                                                                                    | Norfolk Island Pine                                                                                           | 4                        | Adam Street 16                 | Greenlane           | Lot 1 DP 57802                                            |
|                |                                                                                                                                                           |                                                                                                               |                          |                                |                     |                                                           |
| <u>3003</u>    | Metrosideros excelsa                                                                                                                                      | <u>Pōhutukawa</u>                                                                                             | <u>1</u>                 | Angle Street 27-29             | <u>Te Papapa</u>    | Lot 1 DP 19312, Lot 2 DP<br>19930, Lot 3 DP 19930         |
|                |                                                                                                                                                           |                                                                                                               |                          |                                |                     |                                                           |
| 340            | Phoenix canariensis, \<br>Metrosideros excelsa,<br>Araucaria<br>heterophylla,Quercus robur                                                                | Phoenix Palm ( <del>63</del><br><u>62),</u> Pohutukawa (1),<br>Norfolk Island Pine<br>(2), Oaks (20)          | - <del>86<u>85</u></del> | Ascot Avenue 80-100            | Greenlane           | , Lot 2 DP 406738, Lot 8<br>DP 515118, Lot 1 DP<br>195894 |
|                |                                                                                                                                                           |                                                                                                               |                          |                                |                     |                                                           |
| 143            | Pinus radiata <u>.</u><br>Sequoiadendron<br>giganteum <u>.</u> Araucaria<br>heterophylla <u>.</u> Ulmus<br>americana <u>, Agathis</u><br><u>australis</u> | Radiata Pine (3),<br>Californian Big Tree,<br>Norfolk Island Pine,<br>American or White<br>Elm <u>, Kauri</u> | 6                        | Auckland Domain                | Parnell             | Pt Auckland Domain<br>Survey Office Plan 13               |
|                |                                                                                                                                                           |                                                                                                               |                          |                                |                     |                                                           |
| 173            | Alectryon excelsus,<br>Erythrina crista- galli,<br>Jacaranda mimosifolia,<br>Ginkgo biloba                                                                | Titoki, Brazilian Coral<br>(ϑ), Jacaranda,<br>Maidenhair Tree <u>(2)</u>                                      | <del>6</del> <u>5</u>    | Carrington Road 1              | Point<br>Chevalier  | Lot 4 DP 314949                                           |
| <del>252</del> | Cuprossus macrocarpa                                                                                                                                      | Macrocarpa                                                                                                    | 4                        | Carrington Road 184            | Mt Albert           | Allotment 191 PSH OF<br>Titirangi                         |
|                |                                                                                                                                                           |                                                                                                               |                          |                                |                     |                                                           |
| <u>3000</u>    | Persea americana                                                                                                                                          | Avocado tree                                                                                                  | Group                    | Crown Street 11                | <u>Royal Oak</u>    | Lot 23 DP 8185                                            |
|                |                                                                                                                                                           |                                                                                                               |                          |                                |                     |                                                           |
| 734            | Podocarpus totara                                                                                                                                         | Totara                                                                                                        | 1                        | Fairlands Avenue <u>12</u>     | Waterview           | Lot 110 DP 17586                                          |
|                |                                                                                                                                                           |                                                                                                               |                          |                                |                     |                                                           |
| <del>663</del> | Quercus robur                                                                                                                                             | English Oak (Avenue<br>of 28)                                                                                 | Group                    | Golf Avenue 41                 | Otahuhu             | Pt Land Claim 269A<br>Fairburns Grant                     |
|                | Matropidarop overlag                                                                                                                                      | Debutukowa (2)                                                                                                |                          |                                |                     |                                                           |
| 126            | Metrosideros excelsa,<br>Quercus robur, Quercus<br>palustris                                                                                              | Pōhutukawa (2),<br>English Oak ( <del>3</del> <u>2</u> ),<br>Pin Oak                                          | 6 <u>5</u>               | Great North Road 64-68         | Newton              | Lot 1 DP 201282                                           |
|                |                                                                                                                                                           |                                                                                                               |                          |                                |                     |                                                           |
| 351            | Sophora microphylla,<br>Quercus robur,<br>Metrosideros excelsa, Vitex<br>Iucens, Alectryon excesus,<br>Podocarpus totara                                  | <del>Kowhai,</del> English Oak<br>Pōhutukawa (3),<br>Puriri (4), Titoki,<br>Totara (2)                        | Group                    | Great North Road 1910-<br>1940 | Avondale            | Pt Allotment 64 PSH OF<br>Titirangi                       |
|                |                                                                                                                                                           |                                                                                                               |                          |                                |                     |                                                           |
| <del>968</del> | Araucaria heterophylla                                                                                                                                    | Norfolk Island Pine                                                                                           | 4-                       | Hamilton Road 8                | Herne Bay           | Lot 1 DP 70022                                            |
|                |                                                                                                                                                           |                                                                                                               |                          |                                |                     |                                                           |
| <del>611</del> | Metrosideros excelsa                                                                                                                                      | Põhutukawa                                                                                                    | 1                        | Harbour View Terrace 10        | Onehunga            | Pt Allotment 12 SECT 23<br>VILL OF Onehunga               |
|                |                                                                                                                                                           |                                                                                                               |                          |                                |                     |                                                           |
| <del>121</del> | Metrosideros excelsa                                                                                                                                      | Pōhutukawa                                                                                                    | 4                        | Hepburn Street 29A             | Ponsonby            | Lot 1 DP 512558                                           |
|                |                                                                                                                                                           |                                                                                                               |                          |                                |                     |                                                           |
| <del>508</del> | Alectryon excelsus                                                                                                                                        | <del>Titoki</del>                                                                                             | 4                        | Inkerman Street 41             | <del>Onehunga</del> | Lot 2 DP 29617                                            |