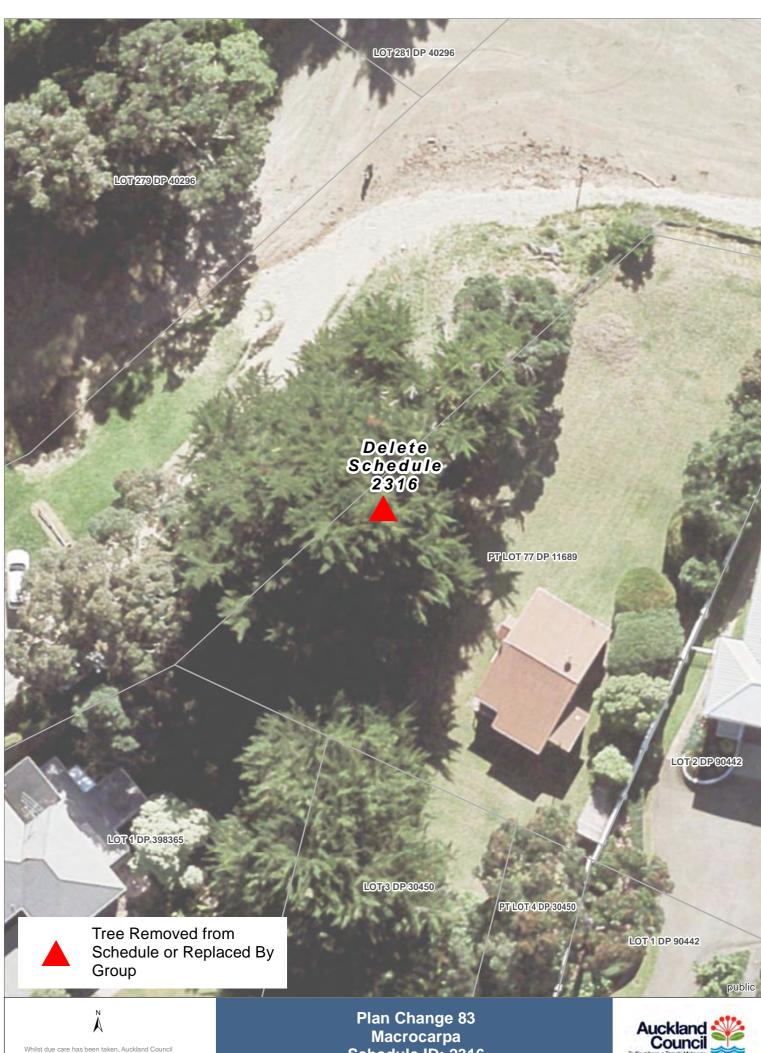

| ID             | Botanical Name                                                                                                                                            | Common Name                                                                                                   | Number of<br>Trees       | Location/Street Address        | Locality            | Legal Description                                         |
|----------------|-----------------------------------------------------------------------------------------------------------------------------------------------------------|---------------------------------------------------------------------------------------------------------------|--------------------------|--------------------------------|---------------------|-----------------------------------------------------------|
| <del>336</del> | Araucaria heterophylla                                                                                                                                    | Norfolk Island Pine                                                                                           | 4                        | Adam Street 16                 | Greenlane           | Lot 1 DP 57802                                            |
|                |                                                                                                                                                           |                                                                                                               |                          |                                |                     |                                                           |
| <u>3003</u>    | Metrosideros excelsa                                                                                                                                      | <u>Pōhutukawa</u>                                                                                             | <u>1</u>                 | Angle Street 27-29             | <u>Te Papapa</u>    | Lot 1 DP 19312, Lot 2 DP<br>19930, Lot 3 DP 19930         |
|                |                                                                                                                                                           |                                                                                                               |                          |                                |                     |                                                           |
| 340            | Phoenix canariensis, \<br>Metrosideros excelsa,<br>Araucaria<br>heterophylla,Quercus robur                                                                | Phoenix Palm ( <del>63</del><br><u>62),</u> Pohutukawa (1),<br>Norfolk Island Pine<br>(2), Oaks (20)          | - <del>86<u>85</u></del> | Ascot Avenue 80-100            | Greenlane           | , Lot 2 DP 406738, Lot 8<br>DP 515118, Lot 1 DP<br>195894 |
|                |                                                                                                                                                           |                                                                                                               |                          |                                |                     |                                                           |
| 143            | Pinus radiata <u>.</u><br>Sequoiadendron<br>giganteum <u>.</u> Araucaria<br>heterophylla <u>.</u> Ulmus<br>americana <u>, Agathis</u><br><u>australis</u> | Radiata Pine (3),<br>Californian Big Tree,<br>Norfolk Island Pine,<br>American or White<br>Elm <u>, Kauri</u> | 6                        | Auckland Domain                | Parnell             | Pt Auckland Domain<br>Survey Office Plan 13               |
|                |                                                                                                                                                           |                                                                                                               |                          |                                |                     |                                                           |
| 173            | Alectryon excelsus,<br>Erythrina crista- galli,<br>Jacaranda mimosifolia,<br>Ginkgo biloba                                                                | Titoki, Brazilian Coral<br>(ϑ), Jacaranda,<br>Maidenhair Tree <u>(2)</u>                                      | <del>6</del> <u>5</u>    | Carrington Road 1              | Point<br>Chevalier  | Lot 4 DP 314949                                           |
| <del>252</del> | Cuprossus macrocarpa                                                                                                                                      | Macrocarpa                                                                                                    | 4                        | Carrington Road 184            | Mt Albert           | Allotment 191 PSH OF<br>Titirangi                         |
|                |                                                                                                                                                           |                                                                                                               |                          |                                |                     |                                                           |
| <u>3000</u>    | Persea americana                                                                                                                                          | Avocado tree                                                                                                  | Group                    | Crown Street 11                | <u>Royal Oak</u>    | Lot 23 DP 8185                                            |
|                |                                                                                                                                                           |                                                                                                               |                          |                                |                     |                                                           |
| 734            | Podocarpus totara                                                                                                                                         | Totara                                                                                                        | 1                        | Fairlands Avenue <u>12</u>     | Waterview           | Lot 110 DP 17586                                          |
|                |                                                                                                                                                           |                                                                                                               |                          |                                |                     |                                                           |
| <del>663</del> | Quercus robur                                                                                                                                             | English Oak (Avenue<br>of 28)                                                                                 | Group                    | Golf Avenue 41                 | Otahuhu             | Pt Land Claim 269A<br>Fairburns Grant                     |
|                | Matropidarop overlag                                                                                                                                      | Debutukowa (2)                                                                                                |                          |                                |                     |                                                           |
| 126            | Metrosideros excelsa,<br>Quercus robur, Quercus<br>palustris                                                                                              | Pōhutukawa (2),<br>English Oak ( <del>3</del> <u>2</u> ),<br>Pin Oak                                          | 6 <u>5</u>               | Great North Road 64-68         | Newton              | Lot 1 DP 201282                                           |
|                |                                                                                                                                                           |                                                                                                               |                          |                                |                     |                                                           |
| 351            | Sophora microphylla,<br>Quercus robur,<br>Metrosideros excelsa, Vitex<br>Iucens, Alectryon excesus,<br>Podocarpus totara                                  | <del>Kowhai,</del> English Oak<br>Pōhutukawa (3),<br>Puriri (4), Titoki,<br>Totara (2)                        | Group                    | Great North Road 1910-<br>1940 | Avondale            | Pt Allotment 64 PSH OF<br>Titirangi                       |
|                |                                                                                                                                                           |                                                                                                               |                          |                                |                     |                                                           |
| <del>968</del> | Araucaria heterophylla                                                                                                                                    | Norfolk Island Pine                                                                                           | 4-                       | Hamilton Road 8                | Herne Bay           | Lot 1 DP 70022                                            |
|                |                                                                                                                                                           |                                                                                                               |                          |                                |                     |                                                           |
| <del>611</del> | Metrosideros excelsa                                                                                                                                      | Põhutukawa                                                                                                    | 1                        | Harbour View Terrace 10        | Onehunga            | Pt Allotment 12 SECT 23<br>VILL OF Onehunga               |
|                |                                                                                                                                                           |                                                                                                               |                          |                                |                     |                                                           |
| <del>121</del> | Metrosideros excelsa                                                                                                                                      | Pōhutukawa                                                                                                    | 4                        | Hepburn Street 29A             | Ponsonby            | Lot 1 DP 512558                                           |
|                |                                                                                                                                                           |                                                                                                               |                          |                                |                     |                                                           |
| <del>508</del> | Alectryon excelsus                                                                                                                                        | <del>Titoki</del>                                                                                             | 4                        | Inkerman Street 41             | <del>Onehunga</del> | Lot 2 DP 29617                                            |