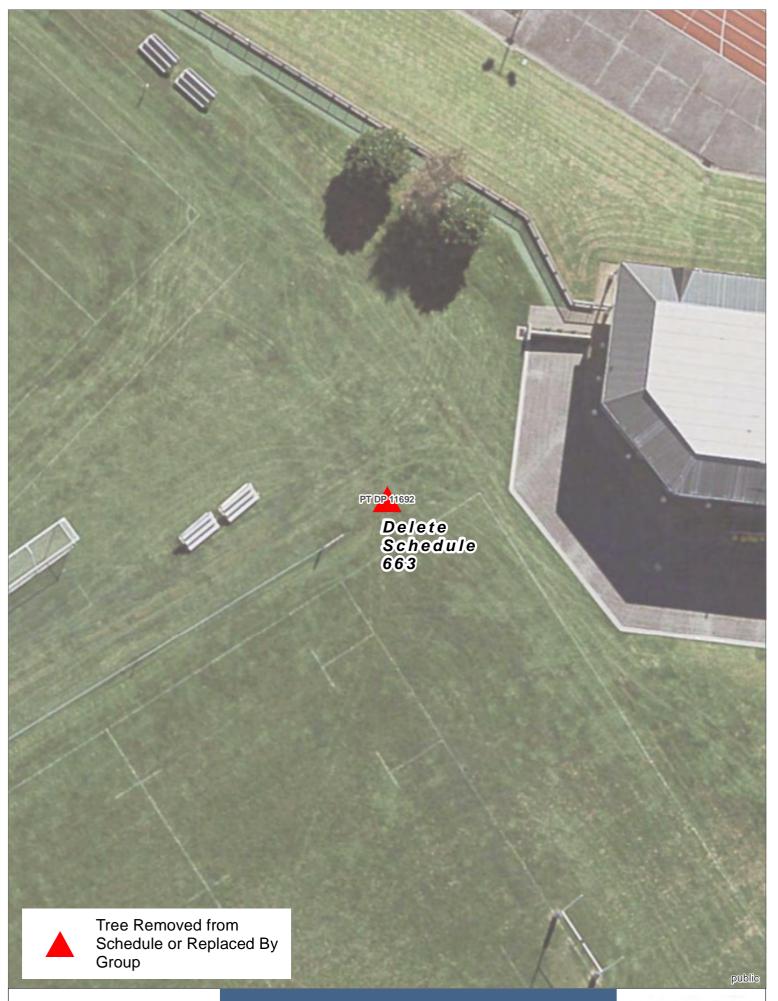

| ID             | Botanical Name                                                                                                                                            | Common Name                                                                                                   | Number of<br>Trees       | Location/Street Address        | Locality            | Legal Description                                         |
|----------------|-----------------------------------------------------------------------------------------------------------------------------------------------------------|---------------------------------------------------------------------------------------------------------------|--------------------------|--------------------------------|---------------------|-----------------------------------------------------------|
| <del>336</del> | Araucaria heterophylla                                                                                                                                    | Norfolk Island Pine                                                                                           | 4                        | Adam Street 16                 | Greenlane           | Lot 1 DP 57802                                            |
|                |                                                                                                                                                           |                                                                                                               |                          |                                |                     |                                                           |
| <u>3003</u>    | Metrosideros excelsa                                                                                                                                      | <u>Pōhutukawa</u>                                                                                             | <u>1</u>                 | Angle Street 27-29             | <u>Te Papapa</u>    | Lot 1 DP 19312, Lot 2 DP<br>19930, Lot 3 DP 19930         |
|                |                                                                                                                                                           |                                                                                                               |                          |                                |                     |                                                           |
| 340            | Phoenix canariensis, \<br>Metrosideros excelsa,<br>Araucaria<br>heterophylla,Quercus robur                                                                | Phoenix Palm ( <del>63</del><br><u>62),</u> Pohutukawa (1),<br>Norfolk Island Pine<br>(2), Oaks (20)          | - <del>86<u>85</u></del> | Ascot Avenue 80-100            | Greenlane           | , Lot 2 DP 406738, Lot 8<br>DP 515118, Lot 1 DP<br>195894 |
|                |                                                                                                                                                           |                                                                                                               |                          |                                |                     |                                                           |
| 143            | Pinus radiata <u>.</u><br>Sequoiadendron<br>giganteum <u>.</u> Araucaria<br>heterophylla <u>.</u> Ulmus<br>americana <u>, Agathis</u><br><u>australis</u> | Radiata Pine (3),<br>Californian Big Tree,<br>Norfolk Island Pine,<br>American or White<br>Elm <u>, Kauri</u> | 6                        | Auckland Domain                | Parnell             | Pt Auckland Domain<br>Survey Office Plan 13               |
|                |                                                                                                                                                           |                                                                                                               |                          |                                |                     |                                                           |
| 173            | Alectryon excelsus,<br>Erythrina crista- galli,<br>Jacaranda mimosifolia,<br>Ginkgo biloba                                                                | Titoki, Brazilian Coral<br>(ϑ), Jacaranda,<br>Maidenhair Tree <u>(2)</u>                                      | <del>6</del> <u>5</u>    | Carrington Road 1              | Point<br>Chevalier  | Lot 4 DP 314949                                           |
| <del>252</del> | Cuprossus macrocarpa                                                                                                                                      | Macrocarpa                                                                                                    | 4                        | Carrington Road 184            | Mt Albert           | Allotment 191 PSH OF<br>Titirangi                         |
|                |                                                                                                                                                           |                                                                                                               |                          |                                |                     |                                                           |
| <u>3000</u>    | Persea americana                                                                                                                                          | Avocado tree                                                                                                  | Group                    | Crown Street 11                | <u>Royal Oak</u>    | Lot 23 DP 8185                                            |
|                |                                                                                                                                                           |                                                                                                               |                          |                                |                     |                                                           |
| 734            | Podocarpus totara                                                                                                                                         | Totara                                                                                                        | 1                        | Fairlands Avenue <u>12</u>     | Waterview           | Lot 110 DP 17586                                          |
|                |                                                                                                                                                           |                                                                                                               |                          |                                |                     |                                                           |
| <del>663</del> | Quercus robur                                                                                                                                             | English Oak (Avenue<br>of 28)                                                                                 | Group                    | Golf Avenue 41                 | Otahuhu             | Pt Land Claim 269A<br>Fairburns Grant                     |
|                | Matropidarop overlag                                                                                                                                      | Debutukowa (2)                                                                                                |                          |                                |                     |                                                           |
| 126            | Metrosideros excelsa,<br>Quercus robur, Quercus<br>palustris                                                                                              | Pōhutukawa (2),<br>English Oak ( <del>3</del> <u>2</u> ),<br>Pin Oak                                          | 6 <u>5</u>               | Great North Road 64-68         | Newton              | Lot 1 DP 201282                                           |
|                |                                                                                                                                                           |                                                                                                               |                          |                                |                     |                                                           |
| 351            | Sophora microphylla,<br>Quercus robur,<br>Metrosideros excelsa, Vitex<br>Iucens, Alectryon excesus,<br>Podocarpus totara                                  | <del>Kowhai,</del> English Oak<br>Pōhutukawa (3),<br>Puriri (4), Titoki,<br>Totara (2)                        | Group                    | Great North Road 1910-<br>1940 | Avondale            | Pt Allotment 64 PSH OF<br>Titirangi                       |
|                |                                                                                                                                                           |                                                                                                               |                          |                                |                     |                                                           |
| <del>968</del> | Araucaria heterophylla                                                                                                                                    | Norfolk Island Pine                                                                                           | 4-                       | Hamilton Road 8                | Herne Bay           | Lot 1 DP 70022                                            |
|                |                                                                                                                                                           |                                                                                                               |                          |                                |                     |                                                           |
| <del>611</del> | Metrosideros excelsa                                                                                                                                      | Põhutukawa                                                                                                    | 1                        | Harbour View Terrace 10        | Onehunga            | Pt Allotment 12 SECT 23<br>VILL OF Onehunga               |
|                |                                                                                                                                                           |                                                                                                               |                          |                                |                     |                                                           |
| <del>121</del> | Metrosideros excelsa                                                                                                                                      | Pōhutukawa                                                                                                    | 4                        | Hepburn Street 29A             | Ponsonby            | Lot 1 DP 512558                                           |
|                |                                                                                                                                                           |                                                                                                               |                          |                                |                     |                                                           |
| <del>508</del> | Alectryon excelsus                                                                                                                                        | <del>Titoki</del>                                                                                             | 4                        | Inkerman Street 41             | <del>Onehunga</del> | Lot 2 DP 29617                                            |