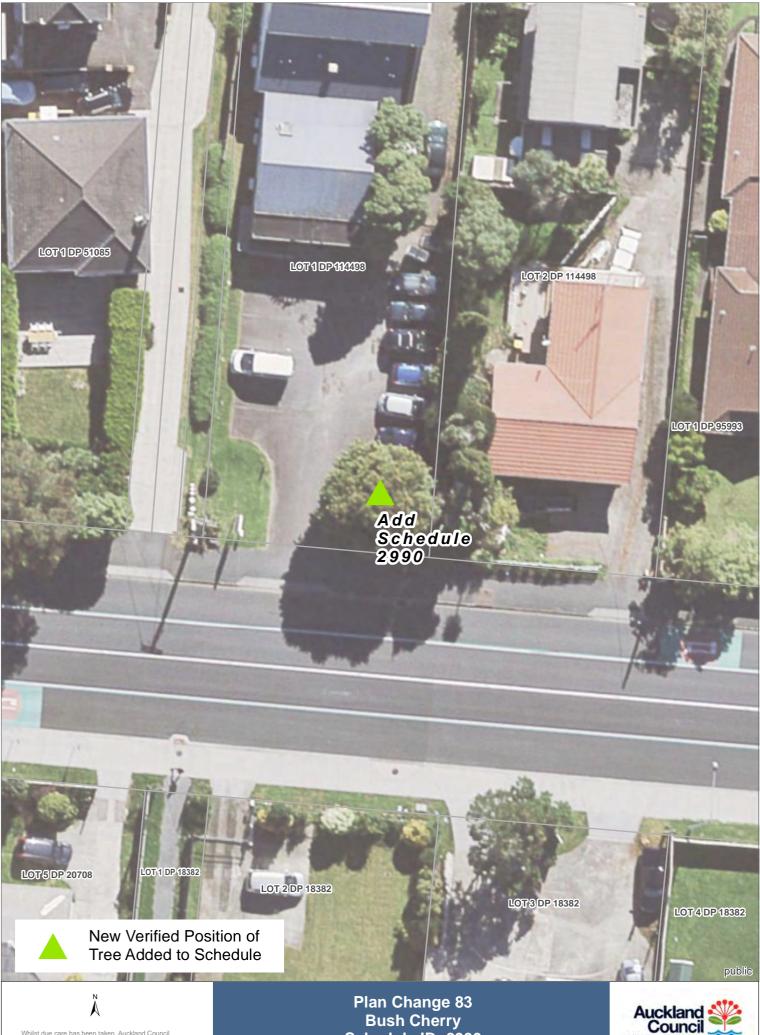

# North Shore

| ID              | Botanical Name                                                                                                                                       | Common Name                                                                                          | Number of<br>Trees     | Location/Street Address                      | Locality                                | Legal Description                                                                                                                                                                                                                                                                                                                     |
|-----------------|------------------------------------------------------------------------------------------------------------------------------------------------------|------------------------------------------------------------------------------------------------------|------------------------|----------------------------------------------|-----------------------------------------|---------------------------------------------------------------------------------------------------------------------------------------------------------------------------------------------------------------------------------------------------------------------------------------------------------------------------------------|
|                 |                                                                                                                                                      |                                                                                                      |                        |                                              |                                         |                                                                                                                                                                                                                                                                                                                                       |
| 1020            | Magnolia grandiflora, Quercus<br>robur, Liriodendron tulipifera,<br>Casimiroa edulis, Carya<br>illinoinensis, Grevillea robusta,<br>Idesia polycarpa | Magnolia, English Oak, <del>,</del><br>Tulip tree, White Sapote,<br>Pecan, Silky Oak,<br>Wonder tree | 7                      | Albany Highway 360                           | Albany                                  | Lot 2 DP 102425                                                                                                                                                                                                                                                                                                                       |
|                 |                                                                                                                                                      |                                                                                                      |                        |                                              |                                         |                                                                                                                                                                                                                                                                                                                                       |
| 2953            | Pinus sp                                                                                                                                             | Pine                                                                                                 | 1                      | Beechwood Road (road reserve at end of road) | <u>Rothsay</u><br><u>Bay</u>            | Lot 30 DP 20351 Crown<br>LAND                                                                                                                                                                                                                                                                                                         |
|                 |                                                                                                                                                      |                                                                                                      |                        |                                              |                                         |                                                                                                                                                                                                                                                                                                                                       |
| <u>2993</u>     | <u>Cedrus deodara</u>                                                                                                                                | <u>Deodar cedar</u>                                                                                  | <u>1</u>               | Colonial Road 58                             | <u>Birkenhead</u>                       | Lot 2 DP 66567                                                                                                                                                                                                                                                                                                                        |
|                 |                                                                                                                                                      |                                                                                                      |                        |                                              |                                         |                                                                                                                                                                                                                                                                                                                                       |
| <u>2992</u>     | Dacrycarpus dacrydioides                                                                                                                             | <u>Kahikatea</u>                                                                                     | Group                  | Gills Road 20 (Road Reserve)                 | <u>Albany</u><br><u>Heights</u>         | Lot 1 DP 111418                                                                                                                                                                                                                                                                                                                       |
|                 |                                                                                                                                                      |                                                                                                      |                        |                                              |                                         |                                                                                                                                                                                                                                                                                                                                       |
| 1177            | Agathis australis <del>, Eucalyptus</del><br><del>sp.</del>                                                                                          | Kauri (18) <del>, Gum</del>                                                                          | <del>19<u>18</u></del> | Inkster Street,                              | Birkenhead                              | Lot 1 DP 67734, Lot 2<br>DP 128364, Lot 2 DP<br>67734, Lot 1 DP 128364                                                                                                                                                                                                                                                                |
|                 |                                                                                                                                                      |                                                                                                      |                        |                                              |                                         |                                                                                                                                                                                                                                                                                                                                       |
| <u>3004</u>     | <u>Metrosideros kermadecensis</u><br><u>variegata</u>                                                                                                | <u>Variegated Kermadec</u><br><u>Pōhutukawa</u>                                                      | 1                      | Ko Street 5                                  | North Shore                             | Lot 63 DP 50096                                                                                                                                                                                                                                                                                                                       |
|                 |                                                                                                                                                      |                                                                                                      |                        |                                              |                                         |                                                                                                                                                                                                                                                                                                                                       |
| <u>2994</u>     | <u>Metrosideros excelsa</u>                                                                                                                          | <u>Pōhutukawa</u>                                                                                    | <u>1</u>               | <u>Maunganui Road 3A</u>                     | <u>Birkenhead</u>                       | Pt Lot 23 Blk II DP 804                                                                                                                                                                                                                                                                                                               |
|                 |                                                                                                                                                      |                                                                                                      |                        |                                              |                                         |                                                                                                                                                                                                                                                                                                                                       |
| 1261            | Ginkgo biloba                                                                                                                                        | Maidenhair Tree                                                                                      | 1                      | O'Neills Avenue 2                            | <del>Devonport</del><br><u>Takapuna</u> | Lot 2 DP 83305                                                                                                                                                                                                                                                                                                                        |
|                 |                                                                                                                                                      |                                                                                                      |                        |                                              |                                         |                                                                                                                                                                                                                                                                                                                                       |
| <u>2990</u>     | <u>Syzygium paniculatum</u>                                                                                                                          | Brush cherry                                                                                         | <u>1</u>               | Onewa Road 181                               | Birkenhead                              | Lot 1 DP 114498                                                                                                                                                                                                                                                                                                                       |
| <br><u>3005</u> | <u>Magnolia sp.</u>                                                                                                                                  | <u>Magnolia</u>                                                                                      | 1                      | Oteha Valley Road R308                       | Albany                                  | Lot 5 DP 195079, Sec 2<br>SO 68132, Sec 1 SO<br>68132, Sec 1 SO 38677,<br>Lot 1 DP 171393                                                                                                                                                                                                                                             |
| 1001            | Matropidaros avadas                                                                                                                                  | Dahutukowa                                                                                           | E 4                    | Dork Avenue 27                               | Takanuna                                |                                                                                                                                                                                                                                                                                                                                       |
| 1281            | Metrosideros excelsa                                                                                                                                 | Pōhutukawa                                                                                           | 5 <u>4</u>             | Park Avenue 27                               | Takapuna                                | Lot 8 DP 24352                                                                                                                                                                                                                                                                                                                        |
| <br>1295        | Araucaria heterophylla, <del>, ,</del><br>Phoenix canariensis, Vitex                                                                                 | Norfolk Island Pine,<br>Canary Island Date Palm                                                      | 4                      | Princes Street 49                            | Northcote<br>Point                      | Pt Allotment 31 PSH OF<br>Takapuna                                                                                                                                                                                                                                                                                                    |
|                 | lucens                                                                                                                                               | (2), Puriri                                                                                          |                        |                                              |                                         |                                                                                                                                                                                                                                                                                                                                       |
| <u>2995</u>     | <u>Quercus palustris</u>                                                                                                                             | Swamp Spanish Oak                                                                                    | <u>4</u>               | Rosedale Road R320                           | <u>Rosedale</u>                         | <u>SECT 1 SO 68325,</u><br><u>SECT 1 SO 68566,</u><br><u>SECT 2 SO 68566, Lot</u><br><u>106 DP 183218, Pt Allot</u><br><u>133 Parish of</u><br><u>PAREMOREMO, Pt Allot</u><br><u>653 Parish of</u><br><u>PAREMOREMO, SECT</u><br><u>1 SO 444799, SECT 4</u><br><u>SO 444799, Lot 3 DP</u><br><u>180979, Lot 4 DP</u><br><u>180979</u> |
|                 |                                                                                                                                                      |                                                                                                      |                        | Dates ID 1977                                | Stanley                                 |                                                                                                                                                                                                                                                                                                                                       |
| <del>1349</del> | Metrosideros excelsa                                                                                                                                 | Pōhutukawa                                                                                           | 3                      | Rutland Road 27A                             | Point                                   | Lot 2 DP 327968                                                                                                                                                                                                                                                                                                                       |
|                 |                                                                                                                                                      |                                                                                                      |                        |                                              |                                         |                                                                                                                                                                                                                                                                                                                                       |