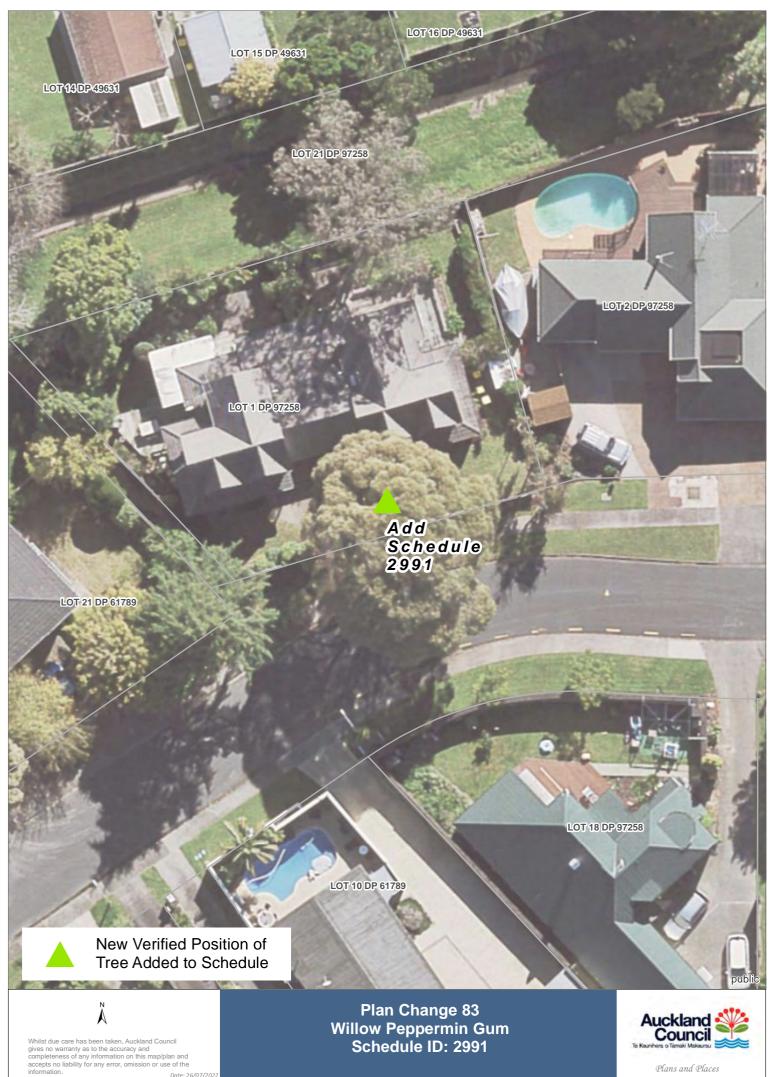

#### Schedule 10: Notable Tree Schedule

The Schedule is divided into Auckland Districts and is organised into alphabetical order by street name.

The Notable Tree Overlay symbols are marked on the Planning maps and should be viewed in conjunction with the Schedule below. The symbols indicate the presence of a notable tree, trees or groups of trees.