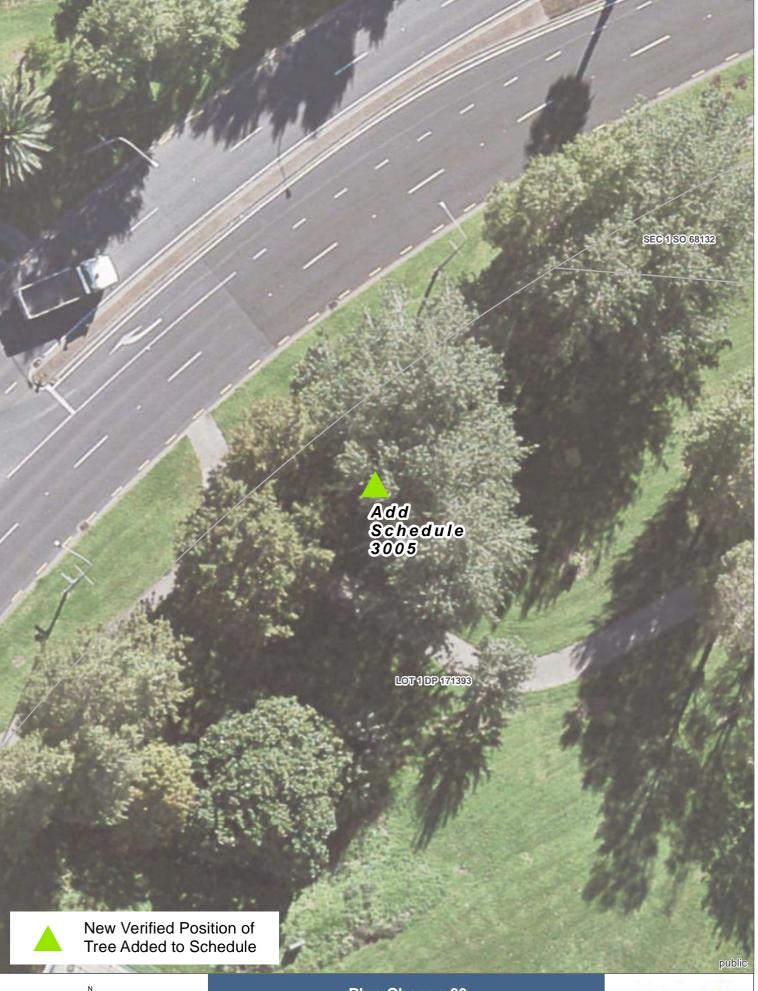

#### Schedule 10: Notable Tree Schedule

The Schedule is divided into Auckland Districts and is organised into alphabetical order by street name.

The Notable Tree Overlay symbols are marked on the Planning maps and should be viewed in conjunction with the Schedule below. The symbols indicate the presence of a notable tree, trees or groups of trees.

# North Shore

| ID              | Botanical Name                                                                                                                                       | Common Name                                                                                          | Number of<br>Trees     | Location/Street Address                      | Locality                                | Legal Description                                                                                                                                                                                                                                                                                                                     |
|-----------------|------------------------------------------------------------------------------------------------------------------------------------------------------|------------------------------------------------------------------------------------------------------|------------------------|----------------------------------------------|-----------------------------------------|---------------------------------------------------------------------------------------------------------------------------------------------------------------------------------------------------------------------------------------------------------------------------------------------------------------------------------------|
|                 |                                                                                                                                                      |                                                                                                      |                        |                                              |                                         |                                                                                                                                                                                                                                                                                                                                       |
| 1020            | Magnolia grandiflora, Quercus<br>robur, Liriodendron tulipifera,<br>Casimiroa edulis, Carya<br>illinoinensis, Grevillea robusta,<br>Idesia polycarpa | Magnolia, English Oak, <del>,</del><br>Tulip tree, White Sapote,<br>Pecan, Silky Oak,<br>Wonder tree | 7                      | Albany Highway 360                           | Albany                                  | Lot 2 DP 102425                                                                                                                                                                                                                                                                                                                       |
|                 |                                                                                                                                                      |                                                                                                      |                        |                                              |                                         |                                                                                                                                                                                                                                                                                                                                       |
| 2953            | Pinus sp                                                                                                                                             | Pine                                                                                                 | 1                      | Beechwood Road (road reserve at end of road) | <u>Rothsay</u><br><u>Bay</u>            | Lot 30 DP 20351 Crown<br>LAND                                                                                                                                                                                                                                                                                                         |
|                 |                                                                                                                                                      |                                                                                                      |                        |                                              |                                         |                                                                                                                                                                                                                                                                                                                                       |
| <u>2993</u>     | <u>Cedrus deodara</u>                                                                                                                                | <u>Deodar cedar</u>                                                                                  | <u>1</u>               | Colonial Road 58                             | <u>Birkenhead</u>                       | Lot 2 DP 66567                                                                                                                                                                                                                                                                                                                        |
|                 |                                                                                                                                                      |                                                                                                      |                        |                                              |                                         |                                                                                                                                                                                                                                                                                                                                       |
| <u>2992</u>     | Dacrycarpus dacrydioides                                                                                                                             | <u>Kahikatea</u>                                                                                     | Group                  | Gills Road 20 (Road Reserve)                 | <u>Albany</u><br><u>Heights</u>         | Lot 1 DP 111418                                                                                                                                                                                                                                                                                                                       |
|                 |                                                                                                                                                      |                                                                                                      |                        |                                              |                                         |                                                                                                                                                                                                                                                                                                                                       |
| 1177            | Agathis australis <del>, Eucalyptus</del><br><del>sp.</del>                                                                                          | Kauri (18) <del>, Gum</del>                                                                          | <del>19<u>18</u></del> | Inkster Street,                              | Birkenhead                              | Lot 1 DP 67734, Lot 2<br>DP 128364, Lot 2 DP<br>67734, Lot 1 DP 128364                                                                                                                                                                                                                                                                |
|                 |                                                                                                                                                      |                                                                                                      |                        |                                              |                                         |                                                                                                                                                                                                                                                                                                                                       |
| <u>3004</u>     | <u>Metrosideros kermadecensis</u><br><u>variegata</u>                                                                                                | <u>Variegated Kermadec</u><br><u>Pōhutukawa</u>                                                      | 1                      | Ko Street 5                                  | North Shore                             | Lot 63 DP 50096                                                                                                                                                                                                                                                                                                                       |
|                 |                                                                                                                                                      |                                                                                                      |                        |                                              |                                         |                                                                                                                                                                                                                                                                                                                                       |
| <u>2994</u>     | <u>Metrosideros excelsa</u>                                                                                                                          | <u>Pōhutukawa</u>                                                                                    | <u>1</u>               | <u>Maunganui Road 3A</u>                     | <u>Birkenhead</u>                       | Pt Lot 23 Blk II DP 804                                                                                                                                                                                                                                                                                                               |
|                 |                                                                                                                                                      |                                                                                                      |                        |                                              |                                         |                                                                                                                                                                                                                                                                                                                                       |
| 1261            | Ginkgo biloba                                                                                                                                        | Maidenhair Tree                                                                                      | 1                      | O'Neills Avenue 2                            | <del>Devonport</del><br><u>Takapuna</u> | Lot 2 DP 83305                                                                                                                                                                                                                                                                                                                        |
|                 |                                                                                                                                                      |                                                                                                      |                        |                                              |                                         |                                                                                                                                                                                                                                                                                                                                       |
| <u>2990</u>     | <u>Syzygium paniculatum</u>                                                                                                                          | Brush cherry                                                                                         | <u>1</u>               | Onewa Road 181                               | Birkenhead                              | Lot 1 DP 114498                                                                                                                                                                                                                                                                                                                       |
| <br><u>3005</u> | <u>Magnolia sp.</u>                                                                                                                                  | <u>Magnolia</u>                                                                                      | 1                      | Oteha Valley Road R308                       | Albany                                  | Lot 5 DP 195079, Sec 2<br>SO 68132, Sec 1 SO<br>68132, Sec 1 SO 38677,<br>Lot 1 DP 171393                                                                                                                                                                                                                                             |
| 1001            | Matropidaros avadas                                                                                                                                  | Dahutukowa                                                                                           | E 4                    | Dork Avenue 27                               | Takanuna                                |                                                                                                                                                                                                                                                                                                                                       |
| 1281            | Metrosideros excelsa                                                                                                                                 | Pōhutukawa                                                                                           | 5 <u>4</u>             | Park Avenue 27                               | Takapuna                                | Lot 8 DP 24352                                                                                                                                                                                                                                                                                                                        |
| <br>1295        | Araucaria heterophylla, <del>, ,</del><br>Phoenix canariensis, Vitex                                                                                 | Norfolk Island Pine,<br>Canary Island Date Palm                                                      | 4                      | Princes Street 49                            | Northcote<br>Point                      | Pt Allotment 31 PSH OF<br>Takapuna                                                                                                                                                                                                                                                                                                    |
|                 | lucens                                                                                                                                               | (2), Puriri                                                                                          |                        |                                              |                                         |                                                                                                                                                                                                                                                                                                                                       |
| <u>2995</u>     | <u>Quercus palustris</u>                                                                                                                             | Swamp Spanish Oak                                                                                    | <u>4</u>               | Rosedale Road R320                           | <u>Rosedale</u>                         | <u>SECT 1 SO 68325,</u><br><u>SECT 1 SO 68566,</u><br><u>SECT 2 SO 68566, Lot</u><br><u>106 DP 183218, Pt Allot</u><br><u>133 Parish of</u><br><u>PAREMOREMO, Pt Allot</u><br><u>653 Parish of</u><br><u>PAREMOREMO, SECT</u><br><u>1 SO 444799, SECT 4</u><br><u>SO 444799, Lot 3 DP</u><br><u>180979, Lot 4 DP</u><br><u>180979</u> |
|                 |                                                                                                                                                      |                                                                                                      |                        | Dates ID 1977                                | Stanley                                 |                                                                                                                                                                                                                                                                                                                                       |
| <del>1349</del> | Metrosideros excelsa                                                                                                                                 | Pōhutukawa                                                                                           | 3                      | Rutland Road 27A                             | Point                                   | Lot 2 DP 327968                                                                                                                                                                                                                                                                                                                       |
|                 |                                                                                                                                                      |                                                                                                      |                        |                                              |                                         |                                                                                                                                                                                                                                                                                                                                       |