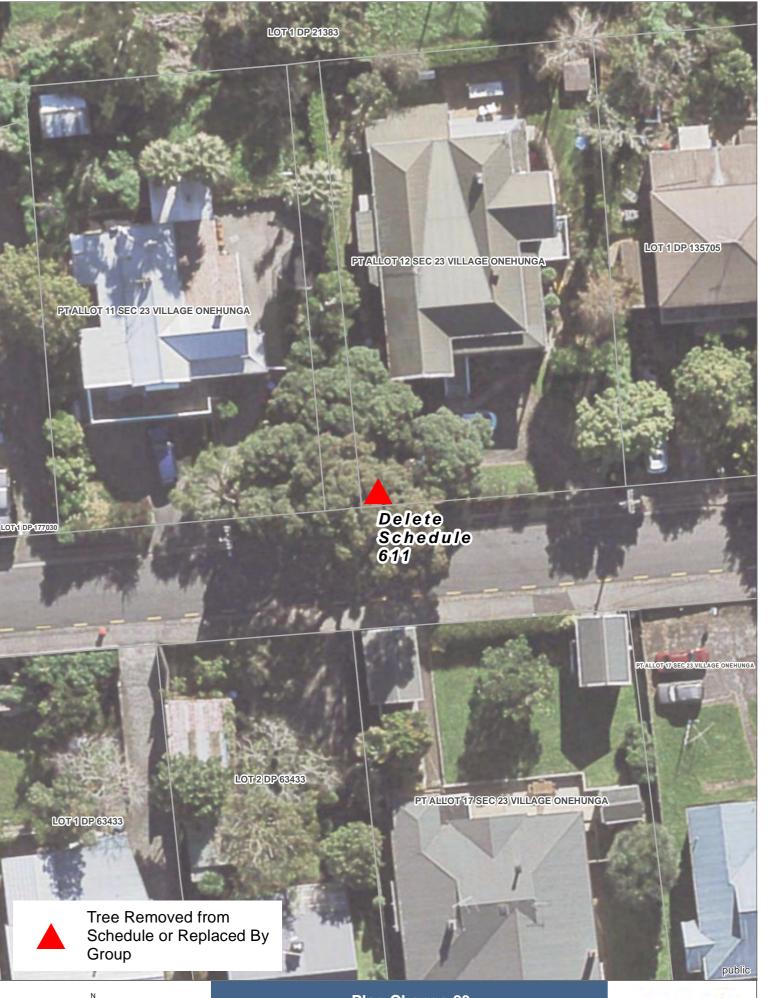

| ID             | Botanical Name                                                                                                                                            | Common Name                                                                                                   | Number of<br>Trees       | Location/Street Address        | Locality            | Legal Description                                         |
|----------------|-----------------------------------------------------------------------------------------------------------------------------------------------------------|---------------------------------------------------------------------------------------------------------------|--------------------------|--------------------------------|---------------------|-----------------------------------------------------------|
| <del>336</del> | Araucaria heterophylla                                                                                                                                    | Norfolk Island Pine                                                                                           | 4                        | Adam Street 16                 | Greenlane           | Lot 1 DP 57802                                            |
|                |                                                                                                                                                           |                                                                                                               |                          |                                |                     |                                                           |
| <u>3003</u>    | Metrosideros excelsa                                                                                                                                      | <u>Pōhutukawa</u>                                                                                             | <u>1</u>                 | Angle Street 27-29             | <u>Te Papapa</u>    | Lot 1 DP 19312, Lot 2 DP<br>19930, Lot 3 DP 19930         |
|                |                                                                                                                                                           |                                                                                                               |                          |                                |                     |                                                           |
| 340            | Phoenix canariensis, \<br>Metrosideros excelsa,<br>Araucaria<br>heterophylla,Quercus robur                                                                | Phoenix Palm ( <del>63</del><br><u>62),</u> Pohutukawa (1),<br>Norfolk Island Pine<br>(2), Oaks (20)          | - <del>86<u>85</u></del> | Ascot Avenue 80-100            | Greenlane           | , Lot 2 DP 406738, Lot 8<br>DP 515118, Lot 1 DP<br>195894 |
|                |                                                                                                                                                           |                                                                                                               |                          |                                |                     |                                                           |
| 143            | Pinus radiata <u>.</u><br>Sequoiadendron<br>giganteum <u>.</u> Araucaria<br>heterophylla <u>.</u> Ulmus<br>americana <u>, Agathis</u><br><u>australis</u> | Radiata Pine (3),<br>Californian Big Tree,<br>Norfolk Island Pine,<br>American or White<br>Elm <u>, Kauri</u> | 6                        | Auckland Domain                | Parnell             | Pt Auckland Domain<br>Survey Office Plan 13               |
|                |                                                                                                                                                           |                                                                                                               |                          |                                |                     |                                                           |
| 173            | Alectryon excelsus,<br>Erythrina crista- galli,<br>Jacaranda mimosifolia,<br>Ginkgo biloba                                                                | Titoki, Brazilian Coral<br>(ϑ), Jacaranda,<br>Maidenhair Tree <u>(2)</u>                                      | <del>6</del> <u>5</u>    | Carrington Road 1              | Point<br>Chevalier  | Lot 4 DP 314949                                           |
| <del>252</del> | Cuprossus macrocarpa                                                                                                                                      | Macrocarpa                                                                                                    | 4                        | Carrington Road 184            | Mt Albert           | Allotment 191 PSH OF<br>Titirangi                         |
|                |                                                                                                                                                           |                                                                                                               |                          |                                |                     |                                                           |
| <u>3000</u>    | Persea americana                                                                                                                                          | Avocado tree                                                                                                  | Group                    | Crown Street 11                | <u>Royal Oak</u>    | Lot 23 DP 8185                                            |
|                |                                                                                                                                                           |                                                                                                               |                          |                                |                     |                                                           |
| 734            | Podocarpus totara                                                                                                                                         | Totara                                                                                                        | 1                        | Fairlands Avenue <u>12</u>     | Waterview           | Lot 110 DP 17586                                          |
|                |                                                                                                                                                           |                                                                                                               |                          |                                |                     |                                                           |
| <del>663</del> | Quercus robur                                                                                                                                             | English Oak (Avenue<br>of 28)                                                                                 | Group                    | Golf Avenue 41                 | Otahuhu             | Pt Land Claim 269A<br>Fairburns Grant                     |
|                | Matropidarop overlag                                                                                                                                      | Debutukowa (2)                                                                                                |                          |                                |                     |                                                           |
| 126            | Metrosideros excelsa,<br>Quercus robur, Quercus<br>palustris                                                                                              | Pōhutukawa (2),<br>English Oak ( <del>3</del> <u>2</u> ),<br>Pin Oak                                          | 6 <u>5</u>               | Great North Road 64-68         | Newton              | Lot 1 DP 201282                                           |
|                |                                                                                                                                                           |                                                                                                               |                          |                                |                     |                                                           |
| 351            | Sophora microphylla,<br>Quercus robur,<br>Metrosideros excelsa, Vitex<br>Iucens, Alectryon excesus,<br>Podocarpus totara                                  | <del>Kowhai,</del> English Oak<br>Pōhutukawa (3),<br>Puriri (4), Titoki,<br>Totara (2)                        | Group                    | Great North Road 1910-<br>1940 | Avondale            | Pt Allotment 64 PSH OF<br>Titirangi                       |
|                |                                                                                                                                                           |                                                                                                               |                          |                                |                     |                                                           |
| <del>968</del> | Araucaria heterophylla                                                                                                                                    | Norfolk Island Pine                                                                                           | 4-                       | Hamilton Road 8                | Herne Bay           | Lot 1 DP 70022                                            |
|                |                                                                                                                                                           |                                                                                                               |                          |                                |                     |                                                           |
| <del>611</del> | Metrosideros excelsa                                                                                                                                      | Põhutukawa                                                                                                    | 1                        | Harbour View Terrace 10        | Onehunga            | Pt Allotment 12 SECT 23<br>VILL OF Onehunga               |
|                |                                                                                                                                                           |                                                                                                               |                          |                                |                     |                                                           |
| <del>121</del> | Metrosideros excelsa                                                                                                                                      | Pōhutukawa                                                                                                    | 4                        | Hepburn Street 29A             | Ponsonby            | Lot 1 DP 512558                                           |
|                |                                                                                                                                                           |                                                                                                               |                          |                                |                     |                                                           |
| <del>508</del> | Alectryon excelsus                                                                                                                                        | <del>Titoki</del>                                                                                             | 4                        | Inkerman Street 41             | <del>Onehunga</del> | Lot 2 DP 29617                                            |