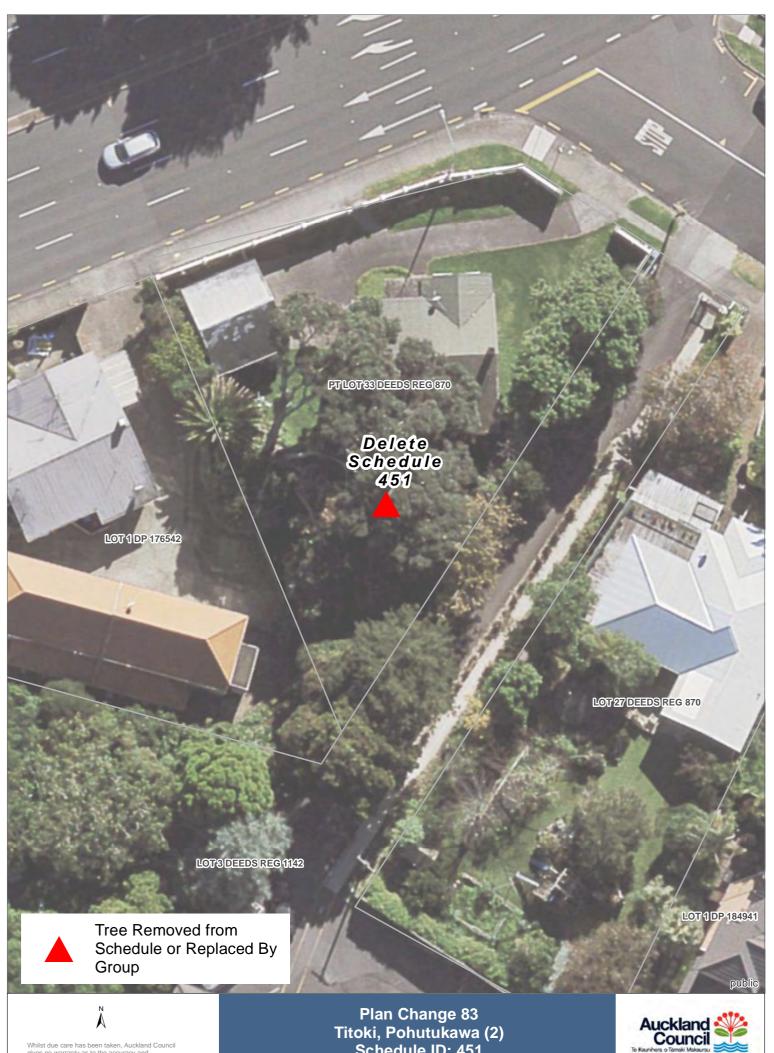

| ID              | Botanical Name                                                                      | Common Name                                                                  | Number of<br>Trees    | Location/Street Address                                  | Locality                             | Legal Description                                                  |
|-----------------|-------------------------------------------------------------------------------------|------------------------------------------------------------------------------|-----------------------|----------------------------------------------------------|--------------------------------------|--------------------------------------------------------------------|
|                 |                                                                                     |                                                                              |                       |                                                          |                                      |                                                                    |
| 593             | Vitex lucens, Corynocarpus<br>laevigatus                                            | Puriri (2), Karaka                                                           | 3                     | <del>James Walter Place</del><br><u>Waipuna Road</u> 73C | Mount<br>Wellington                  | Lot 10 DP 460648                                                   |
|                 |                                                                                     |                                                                              |                       |                                                          |                                      |                                                                    |
| 554             | <del>Quercus palustris,</del> Populus<br>nigra 'italica'                            | <del>Pin Oak (2),</del><br>Lombardy Poplar (2)                               | 4 <u>2</u>            | Jordan Avenue 9                                          | Onehunga                             | Lot 2 DP 190524                                                    |
|                 |                                                                                     |                                                                              |                       |                                                          |                                      |                                                                    |
| 423             | Quercus robur,<br>Metrosideros excelsa                                              | English Oak,<br>Pōhutukawa                                                   | 2                     | Kalmia Street 12                                         | <u>E</u> llerslie                    | Lot 24 DP 11823                                                    |
| 429             | Metrosideros excelsa                                                                | Pōhutukawa                                                                   | 2                     | Kalmia Street 22                                         | <u>E</u> llerslie                    | Lot 2 DP 74166                                                     |
|                 |                                                                                     |                                                                              |                       |                                                          |                                      |                                                                    |
| 4 <del>59</del> | Taxodium distichum                                                                  | Swamp Cypress                                                                | 4                     | Ladies Mile 136                                          | Ellerslie                            | Lot 51 DP 10400                                                    |
|                 |                                                                                     |                                                                              |                       |                                                          |                                      |                                                                    |
| 451             | Alectryon excelsus,<br>Metrosideros excelsa                                         | Titoki, Pōhutukawa<br><del>(2)</del>                                         | ३ <u>२</u>            | Main Highway 217                                         | Ellerslie                            | Pt Lot 33 DEEDS 870                                                |
|                 |                                                                                     |                                                                              |                       |                                                          |                                      |                                                                    |
| 667             | Abies koreana, Araucaria<br>bidwillii, Phoenix<br>canariensis                       | Korean Fir, Bunya-<br>Bunya Pine, Phoenix<br>Palm                            | 3                     | Mangere Road 28                                          | <del>Mangere</del><br><u>Otahuhu</u> | Lot 2 DP 172615                                                    |
|                 |                                                                                     |                                                                              |                       |                                                          |                                      |                                                                    |
| 359             | Corynocarpus laevigatus,<br>Vitex lucens, Quercus<br>robur, Metrosideros<br>excelsa | Karaka (2), Puriri (3),<br>English Oak <del>,</del><br><del>Pōhutukawa</del> | 7 <u>6</u>            | Marsden Avenue 92                                        | Balmoral                             | Lot 4 DP 176682                                                    |
|                 |                                                                                     |                                                                              |                       |                                                          | Otahuhu-Mt                           |                                                                    |
| 644             | Metrosideros excelsa                                                                | Pōhutukawa                                                                   | 1                     | Mataroa Road 4                                           | <u>Wellington</u>                    | Lot 1 DP 45593                                                     |
| 990             | Vitex lucens                                                                        | Puriri                                                                       | 1                     | Merivale <del>Road</del> <u>Avenue</u> 14<br>&16 & 18    | Epsom                                | Lot 2 DP 138966                                                    |
|                 |                                                                                     |                                                                              |                       |                                                          |                                      |                                                                    |
| <u>3001</u>     | <u>Metrosideros excelsa,</u><br><u>Metrosideros</u><br>kermadecensis                | <u>Pōhutukawa and</u><br><u>kermadec</u><br>Pōhutukawa                       | Group                 | Mt Albert Road 560                                       | Three Kings                          | <u>SECT 4 SO 531896</u>                                            |
|                 |                                                                                     |                                                                              |                       |                                                          |                                      |                                                                    |
| 192             | Corynocarpus laevigatus,<br>Vitex lucens <del>, Codrus</del><br><del>doodara</del>  | Karaka (3), Puriri (2) <del>,</del><br><del>Atlas Cedar</del>                | <del>6</del> <u>5</u> | Mt Eden Road 223-227                                     | Mt Eden                              | Lot 4 DP 51425                                                     |
|                 |                                                                                     |                                                                              |                       |                                                          |                                      |                                                                    |
| <u>2987</u>     | <u>Cedar deodara</u>                                                                | Deodar Cedar                                                                 | <u>1</u>              | Mt Eden Road 886                                         | <u>Mt Roskill</u>                    | Lot 4 DP 371872                                                    |
|                 |                                                                                     |                                                                              |                       |                                                          |                                      |                                                                    |
| 789             | Vitex lucens                                                                        | Puriri                                                                       | 1                     | Mt Smart Road 83 Cardwell<br>Street 61                   | Onehunga                             | Lot 50 DEEDS O 11 Lot 51<br>Deeds Reg O11, Lot 50<br>Deeds Reg O11 |
|                 |                                                                                     |                                                                              |                       |                                                          |                                      |                                                                    |
| 646             | Platanus acerifolia                                                                 | London Plane                                                                 | 2                     | Mt Wellington Highway 525                                | Mount<br>Wellington                  | Lot 1 DP 168442                                                    |
| 649             | Metrosideros excelsa <del>, Vitex<br/>lucens</del>                                  | Pōhutukawa                                                                   | 2                     | Mt Wellington Highway 658                                | Mt Wellington                        | Lot 11 DP 7580                                                     |
| 650             | <u>Vitex lucens,</u> Metrosideros<br>excelsa                                        | Puriri, Pōhutukawa                                                           | 2                     | Mt Wellington Highway 662                                | Mt Wellington                        | Lot 13 DP 7580                                                     |