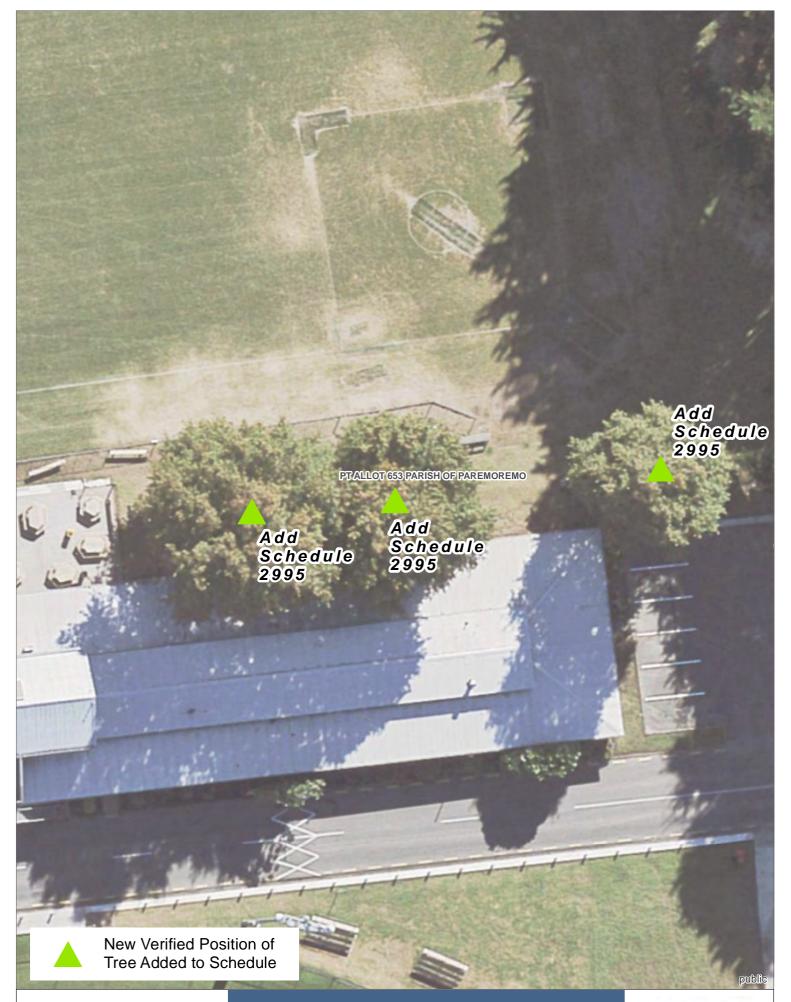

# North Shore

| ID              | Botanical Name                                                                                                                                       | Common Name                                                                                          | Number of<br>Trees     | Location/Street Address                      | Locality                                | Legal Description                                                                                                                                                                                                                                                                                                                     |
|-----------------|------------------------------------------------------------------------------------------------------------------------------------------------------|------------------------------------------------------------------------------------------------------|------------------------|----------------------------------------------|-----------------------------------------|---------------------------------------------------------------------------------------------------------------------------------------------------------------------------------------------------------------------------------------------------------------------------------------------------------------------------------------|
|                 |                                                                                                                                                      |                                                                                                      |                        |                                              |                                         |                                                                                                                                                                                                                                                                                                                                       |
| 1020            | Magnolia grandiflora, Quercus<br>robur, Liriodendron tulipifera,<br>Casimiroa edulis, Carya<br>illinoinensis, Grevillea robusta,<br>Idesia polycarpa | Magnolia, English Oak, <del>,</del><br>Tulip tree, White Sapote,<br>Pecan, Silky Oak,<br>Wonder tree | 7                      | Albany Highway 360                           | Albany                                  | Lot 2 DP 102425                                                                                                                                                                                                                                                                                                                       |
|                 |                                                                                                                                                      |                                                                                                      |                        |                                              |                                         |                                                                                                                                                                                                                                                                                                                                       |
| 2953            | Pinus sp                                                                                                                                             | Pine                                                                                                 | 1                      | Beechwood Road (road reserve at end of road) | <u>Rothsay</u><br><u>Bay</u>            | Lot 30 DP 20351 Crown<br>LAND                                                                                                                                                                                                                                                                                                         |
|                 |                                                                                                                                                      |                                                                                                      |                        |                                              |                                         |                                                                                                                                                                                                                                                                                                                                       |
| <u>2993</u>     | <u>Cedrus deodara</u>                                                                                                                                | <u>Deodar cedar</u>                                                                                  | <u>1</u>               | Colonial Road 58                             | <u>Birkenhead</u>                       | Lot 2 DP 66567                                                                                                                                                                                                                                                                                                                        |
|                 |                                                                                                                                                      |                                                                                                      |                        |                                              |                                         |                                                                                                                                                                                                                                                                                                                                       |
| <u>2992</u>     | Dacrycarpus dacrydioides                                                                                                                             | <u>Kahikatea</u>                                                                                     | Group                  | Gills Road 20 (Road Reserve)                 | <u>Albany</u><br><u>Heights</u>         | Lot 1 DP 111418                                                                                                                                                                                                                                                                                                                       |
|                 |                                                                                                                                                      |                                                                                                      |                        |                                              |                                         |                                                                                                                                                                                                                                                                                                                                       |
| 1177            | Agathis australis <del>, Eucalyptus</del><br><del>sp.</del>                                                                                          | Kauri (18) <del>, Gum</del>                                                                          | <del>19<u>18</u></del> | Inkster Street,                              | Birkenhead                              | Lot 1 DP 67734, Lot 2<br>DP 128364, Lot 2 DP<br>67734, Lot 1 DP 128364                                                                                                                                                                                                                                                                |
|                 |                                                                                                                                                      |                                                                                                      |                        |                                              |                                         |                                                                                                                                                                                                                                                                                                                                       |
| <u>3004</u>     | <u>Metrosideros kermadecensis</u><br><u>variegata</u>                                                                                                | <u>Variegated Kermadec</u><br><u>Pōhutukawa</u>                                                      | 1                      | Ko Street 5                                  | North Shore                             | Lot 63 DP 50096                                                                                                                                                                                                                                                                                                                       |
|                 |                                                                                                                                                      |                                                                                                      |                        |                                              |                                         |                                                                                                                                                                                                                                                                                                                                       |
| <u>2994</u>     | <u>Metrosideros excelsa</u>                                                                                                                          | <u>Pōhutukawa</u>                                                                                    | <u>1</u>               | <u>Maunganui Road 3A</u>                     | <u>Birkenhead</u>                       | Pt Lot 23 Blk II DP 804                                                                                                                                                                                                                                                                                                               |
|                 |                                                                                                                                                      |                                                                                                      |                        |                                              |                                         |                                                                                                                                                                                                                                                                                                                                       |
| 1261            | Ginkgo biloba                                                                                                                                        | Maidenhair Tree                                                                                      | 1                      | O'Neills Avenue 2                            | <del>Devonport</del><br><u>Takapuna</u> | Lot 2 DP 83305                                                                                                                                                                                                                                                                                                                        |
|                 |                                                                                                                                                      |                                                                                                      |                        |                                              |                                         |                                                                                                                                                                                                                                                                                                                                       |
| <u>2990</u>     | <u>Syzygium paniculatum</u>                                                                                                                          | Brush cherry                                                                                         | <u>1</u>               | Onewa Road 181                               | Birkenhead                              | Lot 1 DP 114498                                                                                                                                                                                                                                                                                                                       |
| <br><u>3005</u> | <u>Magnolia sp.</u>                                                                                                                                  | <u>Magnolia</u>                                                                                      | 1                      | Oteha Valley Road R308                       | Albany                                  | Lot 5 DP 195079, Sec 2<br>SO 68132, Sec 1 SO<br>68132, Sec 1 SO 38677,<br>Lot 1 DP 171393                                                                                                                                                                                                                                             |
| 1001            | Matropidaros avadas                                                                                                                                  | Dahutukowa                                                                                           | E 4                    | Dork Avenue 27                               | Takanuna                                |                                                                                                                                                                                                                                                                                                                                       |
| 1281            | Metrosideros excelsa                                                                                                                                 | Pōhutukawa                                                                                           | 5 <u>4</u>             | Park Avenue 27                               | Takapuna                                | Lot 8 DP 24352                                                                                                                                                                                                                                                                                                                        |
| <br>1295        | Araucaria heterophylla, <del>, ,</del><br>Phoenix canariensis, Vitex                                                                                 | Norfolk Island Pine,<br>Canary Island Date Palm                                                      | 4                      | Princes Street 49                            | Northcote<br>Point                      | Pt Allotment 31 PSH OF<br>Takapuna                                                                                                                                                                                                                                                                                                    |
|                 | lucens                                                                                                                                               | (2), Puriri                                                                                          |                        |                                              |                                         |                                                                                                                                                                                                                                                                                                                                       |
| <u>2995</u>     | <u>Quercus palustris</u>                                                                                                                             | Swamp Spanish Oak                                                                                    | <u>4</u>               | Rosedale Road R320                           | <u>Rosedale</u>                         | <u>SECT 1 SO 68325,</u><br><u>SECT 1 SO 68566,</u><br><u>SECT 2 SO 68566, Lot</u><br><u>106 DP 183218, Pt Allot</u><br><u>133 Parish of</u><br><u>PAREMOREMO, Pt Allot</u><br><u>653 Parish of</u><br><u>PAREMOREMO, SECT</u><br><u>1 SO 444799, SECT 4</u><br><u>SO 444799, Lot 3 DP</u><br><u>180979, Lot 4 DP</u><br><u>180979</u> |
|                 |                                                                                                                                                      |                                                                                                      |                        | Dates ID 1977                                | Stanley                                 |                                                                                                                                                                                                                                                                                                                                       |
| <del>1349</del> | Metrosideros excelsa                                                                                                                                 | Pōhutukawa                                                                                           | 3                      | Rutland Road 27A                             | Point                                   | Lot 2 DP 327968                                                                                                                                                                                                                                                                                                                       |
|                 |                                                                                                                                                      |                                                                                                      |                        |                                              |                                         |                                                                                                                                                                                                                                                                                                                                       |