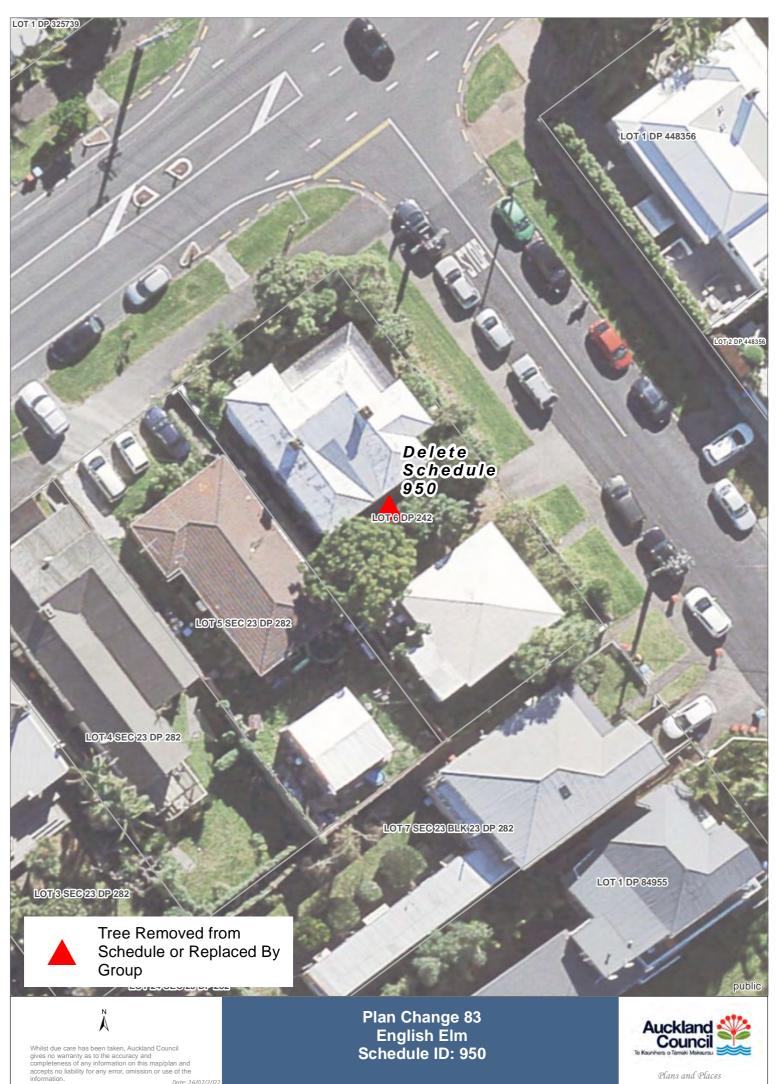

| ID              | Botanical Name                                                                                                             | Common Name                                                                                                     | Number of<br>Trees    | Location/Street Address     | Locality                       | Legal Description                                                                       |
|-----------------|----------------------------------------------------------------------------------------------------------------------------|-----------------------------------------------------------------------------------------------------------------|-----------------------|-----------------------------|--------------------------------|-----------------------------------------------------------------------------------------|
|                 |                                                                                                                            |                                                                                                                 |                       |                             |                                |                                                                                         |
| 179             | Quercus robur                                                                                                              | English Oak                                                                                                     | 5                     | New North Road 704 <u>A</u> | Mt Albert                      | Pt Allotment 170 SECT 10<br>SBRS OF Auckland Pt Lot<br>85 DP 384                        |
|                 |                                                                                                                            |                                                                                                                 |                       |                             |                                |                                                                                         |
| 357             | Metrosideros robusta                                                                                                       | Northern Rata                                                                                                   | 1                     | New Windsor Road 113        | Avondale <u>New</u><br>Windsor | Lot 3 DP 19513                                                                          |
|                 |                                                                                                                            |                                                                                                                 |                       |                             |                                |                                                                                         |
| <u>2989</u>     | Quercus spp.                                                                                                               | <u>Oak</u>                                                                                                      | <u>1</u>              | Notley Street 37            | Westmere                       | Lot 1 DP 177369                                                                         |
|                 |                                                                                                                            |                                                                                                                 |                       |                             |                                |                                                                                         |
| <u>2988</u>     | Metrosideros excelsa                                                                                                       | <u>Pōhutukawa</u>                                                                                               | <u>1</u>              | Paritai Drive 90            | <u>Orakei</u>                  | SEC 1 Town ORAKEI                                                                       |
|                 |                                                                                                                            |                                                                                                                 |                       |                             |                                |                                                                                         |
| <del>172</del>  | Metrosideros excelsa                                                                                                       | Põhutukawa                                                                                                      | 4                     | Peacock Street 17           | Glendowie                      | Pt Lot 7 DP 34047                                                                       |
|                 |                                                                                                                            |                                                                                                                 |                       |                             |                                |                                                                                         |
| 771             | Dacrydium cupressinum                                                                                                      | Rimu                                                                                                            | 1                     | Pukenui Road 12 <u>A</u>    | Epsom                          | Pt Lot 10 DP 4912                                                                       |
|                 |                                                                                                                            |                                                                                                                 |                       |                             |                                |                                                                                         |
| 985             | Cordyline australis <u>, Vitex</u><br><u>lucens</u>                                                                        | Cabbage Tree <u>, Puriri</u>                                                                                    | 2                     | Remuera Road 728            | Remuera                        | Pt Lot 3 DP 19028                                                                       |
|                 |                                                                                                                            |                                                                                                                 |                       |                             |                                |                                                                                         |
| <u>2981</u>     | <u>Phoenix</u><br><u>Canariensis, Gingko biloba</u>                                                                        | <u>Date Palms (4)</u><br><u>Gingko trees (4)</u>                                                                | <u>8</u>              | Rosebank Road 99            | Avondale                       | Pt Lot 26 DP 177, Pt Lot<br>26 DP 177, Pt Lot 1 DP<br>8900                              |
|                 |                                                                                                                            |                                                                                                                 |                       |                             |                                |                                                                                         |
| 223             | Araucaria bidwillii,<br>Podocarpus totara,<br>Metrosideros excelsa,<br><del>Quercus canariensis,</del> Ficus<br>rubiginosa | Bunya Bunya Pine,<br>Totara (2),<br>Pōhutukawa (5),<br><del>Canary Oak,</del> Port<br>Jackson Fig               | <del>10</del> 9       | Seaview Road 72             | Remuera                        | Lot 1 DP 97142                                                                          |
|                 |                                                                                                                            |                                                                                                                 |                       |                             |                                |                                                                                         |
| 870             | Metrosideros excelsa                                                                                                       | Pōhutukawa                                                                                                      | <u>2</u>              | Shelly Beach Road 117       | Herne Bay                      | Lot 1 DP 196962                                                                         |
|                 |                                                                                                                            |                                                                                                                 |                       |                             |                                |                                                                                         |
| 239             | Quercus robur                                                                                                              | English Oak                                                                                                     | <u> ә 2</u>           | St Heliers Bay Road 349     | St Heliers                     | Lot 4 DP 205773                                                                         |
|                 |                                                                                                                            |                                                                                                                 |                       |                             |                                |                                                                                         |
| 515             | Castanea sativa,<br>Metrosideros excelsa,<br>Podocarpus totara,<br>Aesculus hippocastanum,<br>Liquidambar styraciflua      | Sweet Chestnut <del>(2)</del> ,<br>Pōhutukawa (3),<br>Totara (2), <del>Horse<br/>Chestnut,</del><br>Liquidambar | <del>9</del> <u>7</u> | Symonds Street 74           | Onehunga                       | Pt Allotment 1 SECT 38<br>VILL OF Onehunga,<br>Allotment 33 SECT 38<br>VILL OF Onehunga |
|                 |                                                                                                                            |                                                                                                                 |                       |                             |                                |                                                                                         |
| <del>56</del> 4 | Metrosideros excelsa                                                                                                       | Põhutukawa                                                                                                      | 4                     | Tawa Road 34                | Onehunga                       | Lot 1 DP 183577                                                                         |
|                 |                                                                                                                            |                                                                                                                 |                       |                             |                                |                                                                                         |
| <u>2983</u>     | Quercus spp.                                                                                                               | <u>Oak</u>                                                                                                      | <u>1</u>              | West End Road 11            | <u>Herne Bay</u>               | Lot 3 DP 108642                                                                         |
|                 |                                                                                                                            |                                                                                                                 |                       |                             |                                |                                                                                         |
| <del>950</del>  | Ulmus procera                                                                                                              | English Elm                                                                                                     |                       | Williamson Avenue 50        | Grey Lynn                      | Lot 6 Blk 23 DP 282                                                                     |
|                 |                                                                                                                            |                                                                                                                 |                       |                             |                                |                                                                                         |