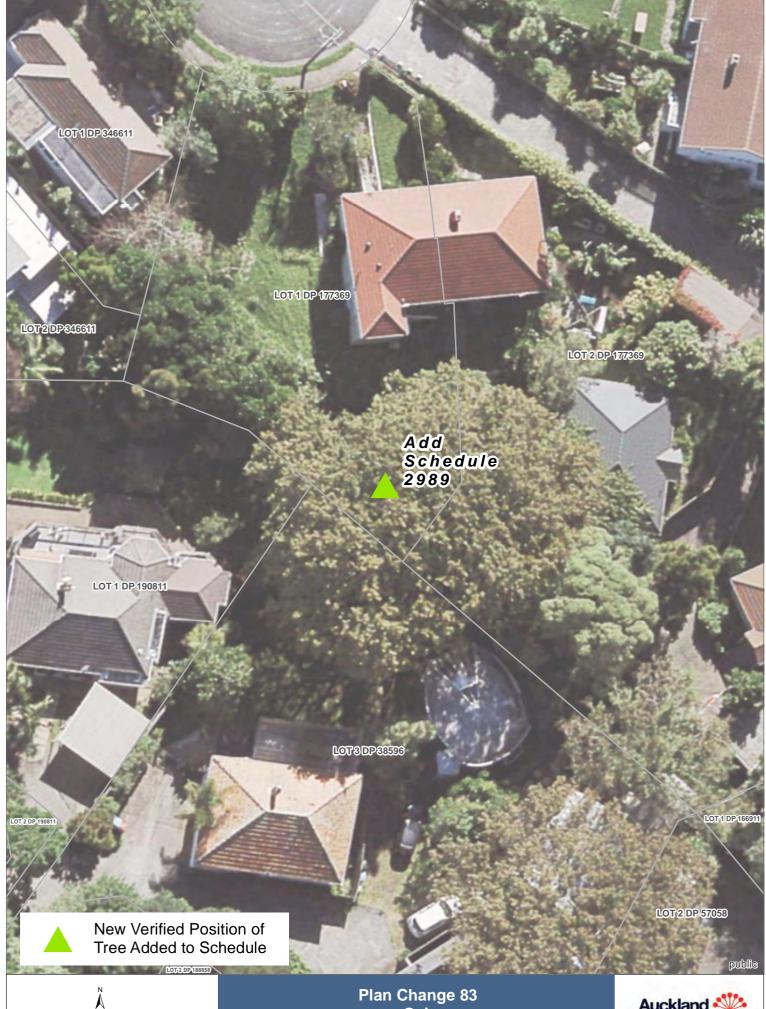

| ID              | Botanical Name                                                                                                             | Common Name                                                                                                     | Number of<br>Trees    | Location/Street Address     | Locality                       | Legal Description                                                                       |
|-----------------|----------------------------------------------------------------------------------------------------------------------------|-----------------------------------------------------------------------------------------------------------------|-----------------------|-----------------------------|--------------------------------|-----------------------------------------------------------------------------------------|
|                 |                                                                                                                            |                                                                                                                 |                       |                             |                                |                                                                                         |
| 179             | Quercus robur                                                                                                              | English Oak                                                                                                     | 5                     | New North Road 704 <u>A</u> | Mt Albert                      | Pt Allotment 170 SECT 10<br>SBRS OF Auckland Pt Lot<br>85 DP 384                        |
|                 |                                                                                                                            |                                                                                                                 |                       |                             |                                |                                                                                         |
| 357             | Metrosideros robusta                                                                                                       | Northern Rata                                                                                                   | 1                     | New Windsor Road 113        | Avondale <u>New</u><br>Windsor | Lot 3 DP 19513                                                                          |
|                 |                                                                                                                            |                                                                                                                 |                       |                             |                                |                                                                                         |
| <u>2989</u>     | Quercus spp.                                                                                                               | <u>Oak</u>                                                                                                      | <u>1</u>              | Notley Street 37            | Westmere                       | Lot 1 DP 177369                                                                         |
|                 |                                                                                                                            |                                                                                                                 |                       |                             |                                |                                                                                         |
| <u>2988</u>     | Metrosideros excelsa                                                                                                       | <u>Pōhutukawa</u>                                                                                               | <u>1</u>              | Paritai Drive 90            | <u>Orakei</u>                  | SEC 1 Town ORAKEI                                                                       |
|                 |                                                                                                                            |                                                                                                                 |                       |                             |                                |                                                                                         |
| <del>172</del>  | Metrosideros excelsa                                                                                                       | Põhutukawa                                                                                                      | 4                     | Peacock Street 17           | Glendowie                      | Pt Lot 7 DP 34047                                                                       |
|                 |                                                                                                                            |                                                                                                                 |                       |                             |                                |                                                                                         |
| 771             | Dacrydium cupressinum                                                                                                      | Rimu                                                                                                            | 1                     | Pukenui Road 12 <u>A</u>    | Epsom                          | Pt Lot 10 DP 4912                                                                       |
|                 |                                                                                                                            |                                                                                                                 |                       |                             |                                |                                                                                         |
| 985             | Cordyline australis <u>, Vitex</u><br><u>lucens</u>                                                                        | Cabbage Tree <u>, Puriri</u>                                                                                    | 2                     | Remuera Road 728            | Remuera                        | Pt Lot 3 DP 19028                                                                       |
|                 |                                                                                                                            |                                                                                                                 |                       |                             |                                |                                                                                         |
| <u>2981</u>     | <u>Phoenix</u><br><u>Canariensis, Gingko biloba</u>                                                                        | <u>Date Palms (4)</u><br><u>Gingko trees (4)</u>                                                                | <u>8</u>              | Rosebank Road 99            | Avondale                       | Pt Lot 26 DP 177, Pt Lot<br>26 DP 177, Pt Lot 1 DP<br>8900                              |
|                 |                                                                                                                            |                                                                                                                 |                       |                             |                                |                                                                                         |
| 223             | Araucaria bidwillii,<br>Podocarpus totara,<br>Metrosideros excelsa,<br><del>Quercus canariensis,</del> Ficus<br>rubiginosa | Bunya Bunya Pine,<br>Totara (2),<br>Pōhutukawa (5),<br><del>Canary Oak,</del> Port<br>Jackson Fig               | <del>10</del> 9       | Seaview Road 72             | Remuera                        | Lot 1 DP 97142                                                                          |
|                 |                                                                                                                            |                                                                                                                 |                       |                             |                                |                                                                                         |
| 870             | Metrosideros excelsa                                                                                                       | Pōhutukawa                                                                                                      | <u>2</u>              | Shelly Beach Road 117       | Herne Bay                      | Lot 1 DP 196962                                                                         |
|                 |                                                                                                                            |                                                                                                                 |                       |                             |                                |                                                                                         |
| 239             | Quercus robur                                                                                                              | English Oak                                                                                                     | <u> ә 2</u>           | St Heliers Bay Road 349     | St Heliers                     | Lot 4 DP 205773                                                                         |
|                 |                                                                                                                            |                                                                                                                 |                       |                             |                                |                                                                                         |
| 515             | Castanea sativa,<br>Metrosideros excelsa,<br>Podocarpus totara,<br>Aesculus hippocastanum,<br>Liquidambar styraciflua      | Sweet Chestnut <del>(2)</del> ,<br>Pōhutukawa (3),<br>Totara (2), <del>Horse<br/>Chestnut,</del><br>Liquidambar | <del>9</del> <u>7</u> | Symonds Street 74           | Onehunga                       | Pt Allotment 1 SECT 38<br>VILL OF Onehunga,<br>Allotment 33 SECT 38<br>VILL OF Onehunga |
|                 |                                                                                                                            |                                                                                                                 |                       |                             |                                |                                                                                         |
| <del>56</del> 4 | Metrosideros excelsa                                                                                                       | Põhutukawa                                                                                                      | 4                     | Tawa Road 34                | Onehunga                       | Lot 1 DP 183577                                                                         |
|                 |                                                                                                                            |                                                                                                                 |                       |                             |                                |                                                                                         |
| <u>2983</u>     | Quercus spp.                                                                                                               | <u>Oak</u>                                                                                                      | <u>1</u>              | West End Road 11            | <u>Herne Bay</u>               | Lot 3 DP 108642                                                                         |
|                 |                                                                                                                            |                                                                                                                 |                       |                             |                                |                                                                                         |
| <del>950</del>  | Ulmus procera                                                                                                              | English Elm                                                                                                     |                       | Williamson Avenue 50        | Grey Lynn                      | Lot 6 Blk 23 DP 282                                                                     |
|                 |                                                                                                                            |                                                                                                                 |                       |                             |                                |                                                                                         |