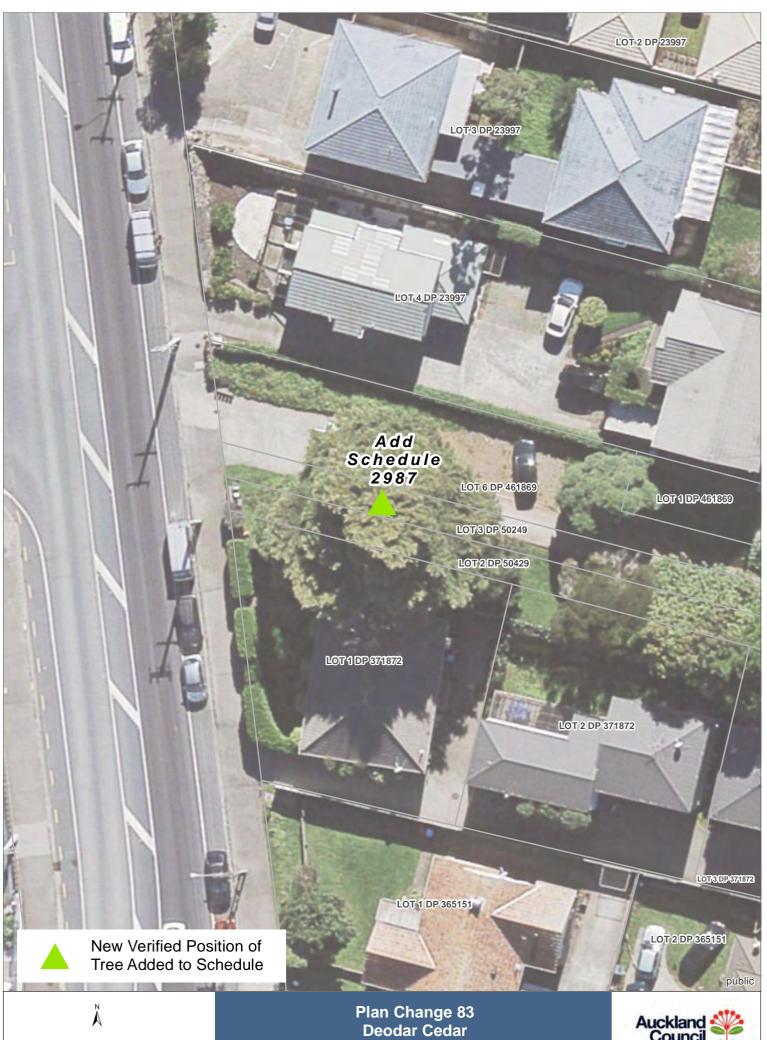

| ID              | Botanical Name                                                                      | Common Name                                                                  | Number of<br>Trees    | Location/Street Address                                  | Locality                             | Legal Description                                                  |
|-----------------|-------------------------------------------------------------------------------------|------------------------------------------------------------------------------|-----------------------|----------------------------------------------------------|--------------------------------------|--------------------------------------------------------------------|
|                 |                                                                                     |                                                                              |                       |                                                          |                                      |                                                                    |
| 593             | Vitex lucens, Corynocarpus<br>laevigatus                                            | Puriri (2), Karaka                                                           | 3                     | <del>James Walter Place</del><br><u>Waipuna Road</u> 73C | Mount<br>Wellington                  | Lot 10 DP 460648                                                   |
|                 |                                                                                     |                                                                              |                       |                                                          |                                      |                                                                    |
| 554             | <del>Quercus palustris,</del> Populus<br>nigra 'italica'                            | <del>Pin Oak (2),</del><br>Lombardy Poplar (2)                               | 4 <u>2</u>            | Jordan Avenue 9                                          | Onehunga                             | Lot 2 DP 190524                                                    |
|                 |                                                                                     |                                                                              |                       |                                                          |                                      |                                                                    |
| 423             | Quercus robur,<br>Metrosideros excelsa                                              | English Oak,<br>Pōhutukawa                                                   | 2                     | Kalmia Street 12                                         | <u>E</u> llerslie                    | Lot 24 DP 11823                                                    |
| 429             | Metrosideros excelsa                                                                | Pōhutukawa                                                                   | 2                     | Kalmia Street 22                                         | <u>E</u> llerslie                    | Lot 2 DP 74166                                                     |
|                 |                                                                                     |                                                                              |                       |                                                          |                                      |                                                                    |
| 4 <del>59</del> | Taxodium distichum                                                                  | Swamp Cypress                                                                | 4                     | Ladies Mile 136                                          | Ellerslie                            | Lot 51 DP 10400                                                    |
|                 |                                                                                     |                                                                              |                       |                                                          |                                      |                                                                    |
| 451             | Alectryon excelsus,<br>Metrosideros excelsa                                         | Titoki, Pōhutukawa<br><del>(2)</del>                                         | ३ <u>२</u>            | Main Highway 217                                         | Ellerslie                            | Pt Lot 33 DEEDS 870                                                |
|                 |                                                                                     |                                                                              |                       |                                                          |                                      |                                                                    |
| 667             | Abies koreana, Araucaria<br>bidwillii, Phoenix<br>canariensis                       | Korean Fir, Bunya-<br>Bunya Pine, Phoenix<br>Palm                            | 3                     | Mangere Road 28                                          | <del>Mangere</del><br><u>Otahuhu</u> | Lot 2 DP 172615                                                    |
|                 |                                                                                     |                                                                              |                       |                                                          |                                      |                                                                    |
| 359             | Corynocarpus laevigatus,<br>Vitex lucens, Quercus<br>robur, Metrosideros<br>excelsa | Karaka (2), Puriri (3),<br>English Oak <del>,</del><br><del>Pōhutukawa</del> | 7 <u>6</u>            | Marsden Avenue 92                                        | Balmoral                             | Lot 4 DP 176682                                                    |
|                 |                                                                                     |                                                                              |                       |                                                          | Otahuhu-Mt                           |                                                                    |
| 644             | Metrosideros excelsa                                                                | Pōhutukawa                                                                   | 1                     | Mataroa Road 4                                           | <u>Wellington</u>                    | Lot 1 DP 45593                                                     |
| 990             | Vitex lucens                                                                        | Puriri                                                                       | 1                     | Merivale <del>Road</del> <u>Avenue</u> 14<br>&16 & 18    | Epsom                                | Lot 2 DP 138966                                                    |
|                 |                                                                                     |                                                                              |                       |                                                          |                                      |                                                                    |
| <u>3001</u>     | <u>Metrosideros excelsa,</u><br><u>Metrosideros</u><br>kermadecensis                | <u>Pōhutukawa and</u><br><u>kermadec</u><br>Pōhutukawa                       | Group                 | Mt Albert Road 560                                       | Three Kings                          | <u>SECT 4 SO 531896</u>                                            |
|                 |                                                                                     |                                                                              |                       |                                                          |                                      |                                                                    |
| 192             | Corynocarpus laevigatus,<br>Vitex lucens <del>, Codrus</del><br><del>doodara</del>  | Karaka (3), Puriri (2) <del>,</del><br><del>Atlas Cedar</del>                | <del>6</del> <u>5</u> | Mt Eden Road 223-227                                     | Mt Eden                              | Lot 4 DP 51425                                                     |
|                 |                                                                                     |                                                                              |                       |                                                          |                                      |                                                                    |
| <u>2987</u>     | <u>Cedar deodara</u>                                                                | Deodar Cedar                                                                 | <u>1</u>              | Mt Eden Road 886                                         | <u>Mt Roskill</u>                    | Lot 4 DP 371872                                                    |
|                 |                                                                                     |                                                                              |                       |                                                          |                                      |                                                                    |
| 789             | Vitex lucens                                                                        | Puriri                                                                       | 1                     | Mt Smart Road 83 Cardwell<br>Street 61                   | Onehunga                             | Lot 50 DEEDS O 11 Lot 51<br>Deeds Reg O11, Lot 50<br>Deeds Reg O11 |
|                 |                                                                                     |                                                                              |                       |                                                          |                                      |                                                                    |
| 646             | Platanus acerifolia                                                                 | London Plane                                                                 | 2                     | Mt Wellington Highway 525                                | Mount<br>Wellington                  | Lot 1 DP 168442                                                    |
| 649             | Metrosideros excelsa <del>, Vitex<br/>lucens</del>                                  | Pōhutukawa                                                                   | 2                     | Mt Wellington Highway 658                                | Mt Wellington                        | Lot 11 DP 7580                                                     |
| 650             | <u>Vitex lucens,</u> Metrosideros<br>excelsa                                        | Puriri, Pōhutukawa                                                           | 2                     | Mt Wellington Highway 662                                | Mt Wellington                        | Lot 13 DP 7580                                                     |