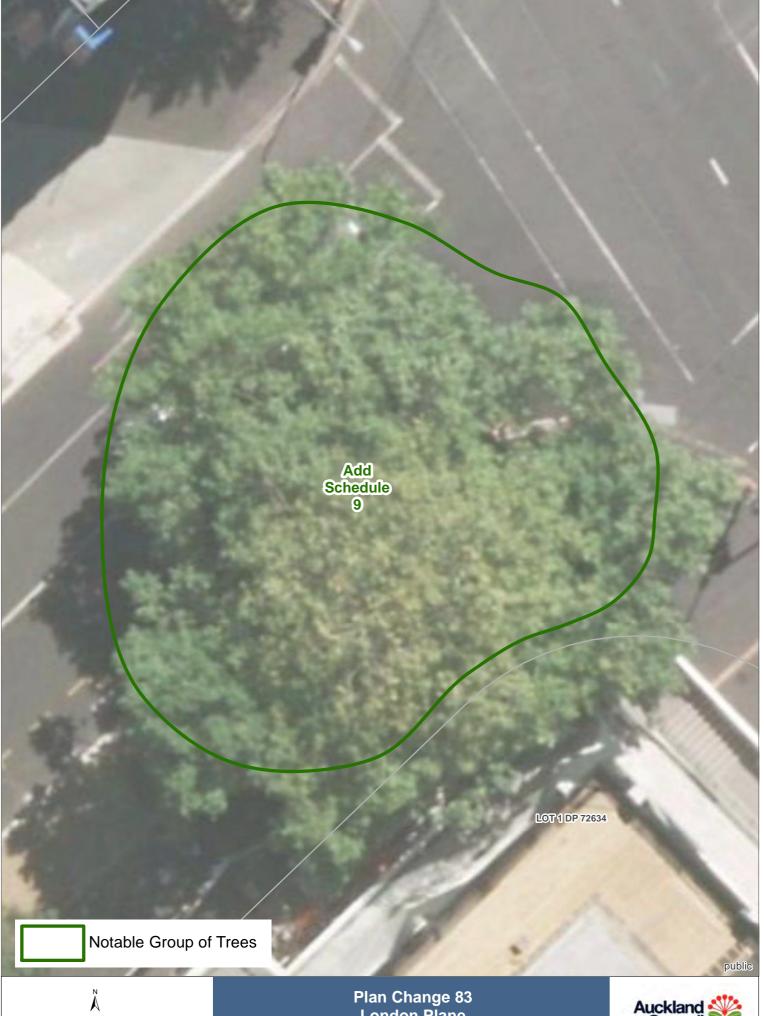

Schedule ID: 968

DP 166771



public



Å

Whilst due care has been taken, Auckland Council gives no warranty as to the accuracy and completeness of any information on this map/plan and accepts no liability for any error, omission or use of the information. Date: 26/0.

Plan Change 83 Puriri Schedule ID: 985







PT TIDAL LANDS OF MANUKAU HARBOUR SURVEY OFFICE PLAN 67474



Whilst due care has been taken, Auckland Council gives no warranty as to the accuracy and completeness of any information on this map/plan and accepts no liability for any error, omission or use of the information. Date

Schedule ID: 2666





Plan Change 83 Date Palms (4), Ginkgo trees (4) Schedule ID: 2981









Plan Change 83 Swamp Cypress, London Plane (65) Schedule ID: 34

Council Kaunhera o Tamaki Makaurau



Plan Change 83 London Plane Schedule ID: 9





Plan Change 83 London Plane Schedule ID: 9

Auckland Council