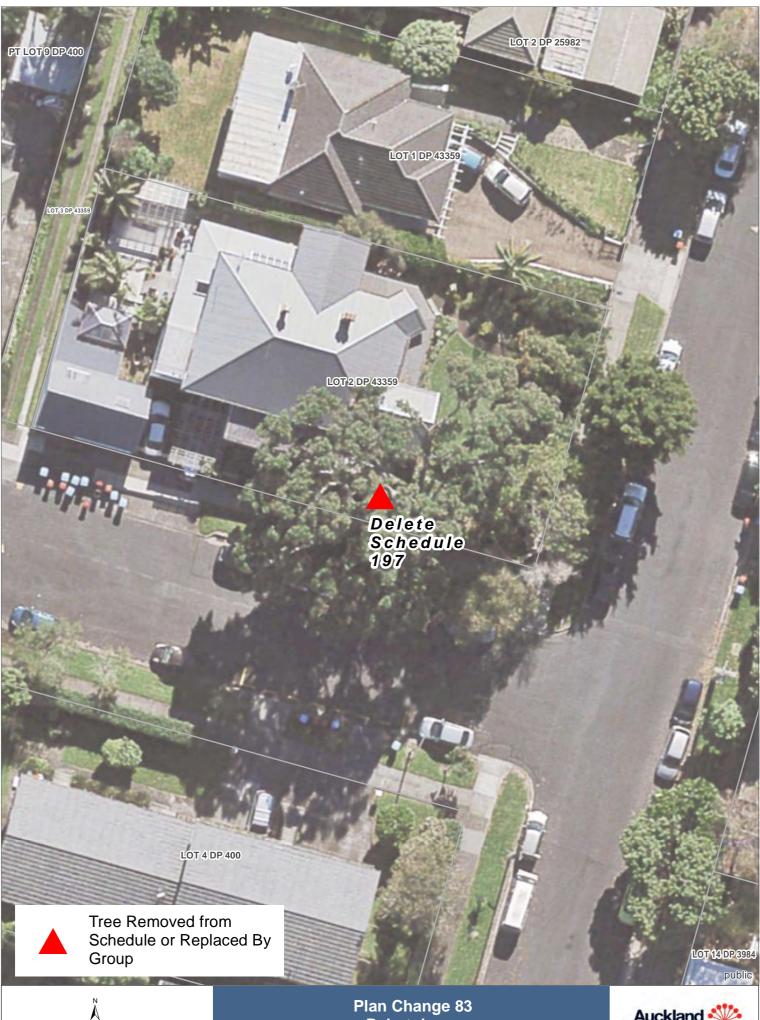

| ID             | Botanical Name       | Common Name | Number of<br>Trees | Location/Street Address | Locality | Legal Description |
|----------------|----------------------|-------------|--------------------|-------------------------|----------|-------------------|
| <del>197</del> | Metrosideros excelsa | Pōhutukawa  | 4                  | Woodford Road 11        | Mt Eden  | Lot 2 DP 43359    |
|                |                      |             |                    |                         |          |                   |