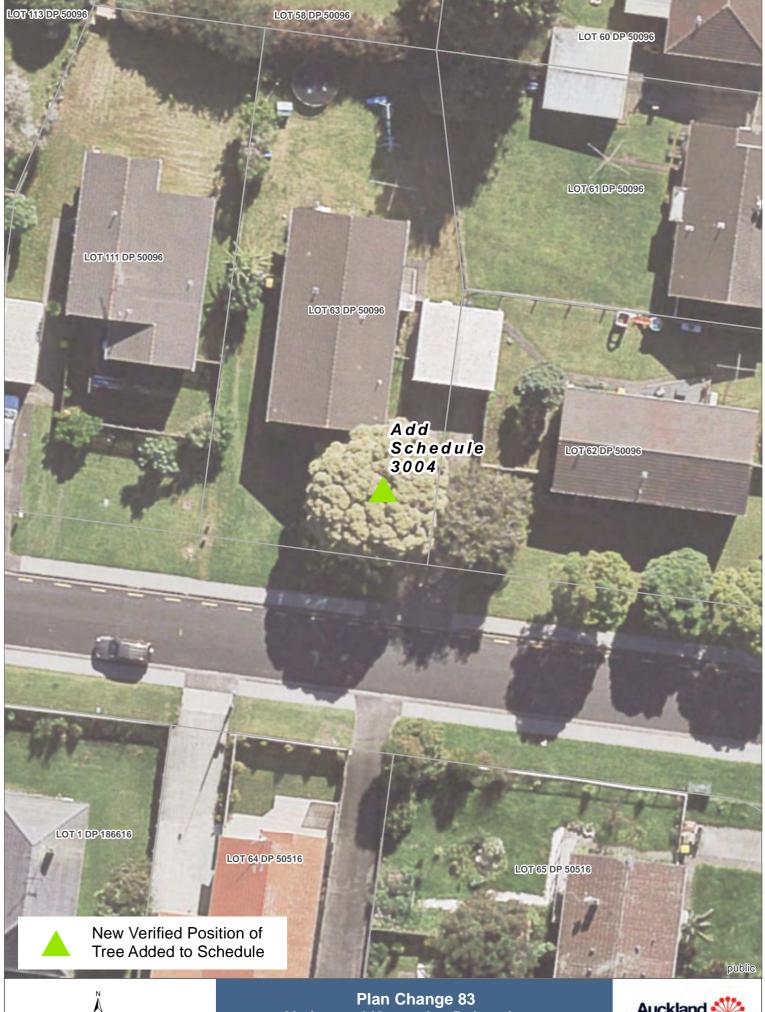

#### Schedule 10: Notable Tree Schedule

The Schedule is divided into Auckland Districts and is organised into alphabetical order by street name.

The Notable Tree Overlay symbols are marked on the Planning maps and should be viewed in conjunction with the Schedule below. The symbols indicate the presence of a notable tree, trees or groups of trees.

# North Shore

| ID              | Botanical Name                                                                                                                                       | Common Name                                                                                          | Number of<br>Trees     | Location/Street Address                      | Locality                                | Legal Description                                                                                                                                                                                                                                                                                                                     |
|-----------------|------------------------------------------------------------------------------------------------------------------------------------------------------|------------------------------------------------------------------------------------------------------|------------------------|----------------------------------------------|-----------------------------------------|---------------------------------------------------------------------------------------------------------------------------------------------------------------------------------------------------------------------------------------------------------------------------------------------------------------------------------------|
|                 |                                                                                                                                                      |                                                                                                      |                        |                                              |                                         |                                                                                                                                                                                                                                                                                                                                       |
| 1020            | Magnolia grandiflora, Quercus<br>robur, Liriodendron tulipifera,<br>Casimiroa edulis, Carya<br>illinoinensis, Grevillea robusta,<br>Idesia polycarpa | Magnolia, English Oak, <del>,</del><br>Tulip tree, White Sapote,<br>Pecan, Silky Oak,<br>Wonder tree | 7                      | Albany Highway 360                           | Albany                                  | Lot 2 DP 102425                                                                                                                                                                                                                                                                                                                       |
|                 |                                                                                                                                                      |                                                                                                      |                        |                                              |                                         |                                                                                                                                                                                                                                                                                                                                       |
| 2953            | Pinus sp                                                                                                                                             | Pine                                                                                                 | 1                      | Beechwood Road (road reserve at end of road) | <u>Rothsay</u><br><u>Bay</u>            | Lot 30 DP 20351 Crown<br>LAND                                                                                                                                                                                                                                                                                                         |
|                 |                                                                                                                                                      |                                                                                                      |                        |                                              |                                         |                                                                                                                                                                                                                                                                                                                                       |
| <u>2993</u>     | <u>Cedrus deodara</u>                                                                                                                                | <u>Deodar cedar</u>                                                                                  | <u>1</u>               | Colonial Road 58                             | <u>Birkenhead</u>                       | Lot 2 DP 66567                                                                                                                                                                                                                                                                                                                        |
|                 |                                                                                                                                                      |                                                                                                      |                        |                                              |                                         |                                                                                                                                                                                                                                                                                                                                       |
| <u>2992</u>     | Dacrycarpus dacrydioides                                                                                                                             | <u>Kahikatea</u>                                                                                     | Group                  | Gills Road 20 (Road Reserve)                 | <u>Albany</u><br><u>Heights</u>         | Lot 1 DP 111418                                                                                                                                                                                                                                                                                                                       |
|                 |                                                                                                                                                      |                                                                                                      |                        |                                              |                                         |                                                                                                                                                                                                                                                                                                                                       |
| 1177            | Agathis australis <del>, Eucalyptus</del><br><del>sp.</del>                                                                                          | Kauri (18) <del>, Gum</del>                                                                          | <del>19<u>18</u></del> | Inkster Street,                              | Birkenhead                              | Lot 1 DP 67734, Lot 2<br>DP 128364, Lot 2 DP<br>67734, Lot 1 DP 128364                                                                                                                                                                                                                                                                |
|                 |                                                                                                                                                      |                                                                                                      |                        |                                              |                                         |                                                                                                                                                                                                                                                                                                                                       |
| <u>3004</u>     | <u>Metrosideros kermadecensis</u><br><u>variegata</u>                                                                                                | <u>Variegated Kermadec</u><br><u>Pōhutukawa</u>                                                      | 1                      | Ko Street 5                                  | North Shore                             | Lot 63 DP 50096                                                                                                                                                                                                                                                                                                                       |
|                 |                                                                                                                                                      |                                                                                                      |                        |                                              |                                         |                                                                                                                                                                                                                                                                                                                                       |
| <u>2994</u>     | <u>Metrosideros excelsa</u>                                                                                                                          | <u>Pōhutukawa</u>                                                                                    | <u>1</u>               | <u>Maunganui Road 3A</u>                     | <u>Birkenhead</u>                       | Pt Lot 23 Blk II DP 804                                                                                                                                                                                                                                                                                                               |
|                 |                                                                                                                                                      |                                                                                                      |                        |                                              |                                         |                                                                                                                                                                                                                                                                                                                                       |
| 1261            | Ginkgo biloba                                                                                                                                        | Maidenhair Tree                                                                                      | 1                      | O'Neills Avenue 2                            | <del>Devonport</del><br><u>Takapuna</u> | Lot 2 DP 83305                                                                                                                                                                                                                                                                                                                        |
|                 |                                                                                                                                                      |                                                                                                      |                        |                                              |                                         |                                                                                                                                                                                                                                                                                                                                       |
| <u>2990</u>     | <u>Syzygium paniculatum</u>                                                                                                                          | Brush cherry                                                                                         | <u>1</u>               | Onewa Road 181                               | Birkenhead                              | Lot 1 DP 114498                                                                                                                                                                                                                                                                                                                       |
| <br><u>3005</u> | <u>Magnolia sp.</u>                                                                                                                                  | <u>Magnolia</u>                                                                                      | 1                      | Oteha Valley Road R308                       | Albany                                  | Lot 5 DP 195079, Sec 2<br>SO 68132, Sec 1 SO<br>68132, Sec 1 SO 38677,<br>Lot 1 DP 171393                                                                                                                                                                                                                                             |
| 1001            | Matropidaros avadas                                                                                                                                  | Dahutukowa                                                                                           | E 4                    | Dork Avenue 27                               | Takanuna                                |                                                                                                                                                                                                                                                                                                                                       |
| 1281            | Metrosideros excelsa                                                                                                                                 | Pōhutukawa                                                                                           | 5 <u>4</u>             | Park Avenue 27                               | Takapuna                                | Lot 8 DP 24352                                                                                                                                                                                                                                                                                                                        |
| <br>1295        | Araucaria heterophylla, <del>, ,</del><br>Phoenix canariensis, Vitex                                                                                 | Norfolk Island Pine,<br>Canary Island Date Palm                                                      | 4                      | Princes Street 49                            | Northcote<br>Point                      | Pt Allotment 31 PSH OF<br>Takapuna                                                                                                                                                                                                                                                                                                    |
|                 | lucens                                                                                                                                               | (2), Puriri                                                                                          |                        |                                              |                                         |                                                                                                                                                                                                                                                                                                                                       |
| <u>2995</u>     | <u>Quercus palustris</u>                                                                                                                             | Swamp Spanish Oak                                                                                    | <u>4</u>               | Rosedale Road R320                           | <u>Rosedale</u>                         | <u>SECT 1 SO 68325,</u><br><u>SECT 1 SO 68566,</u><br><u>SECT 2 SO 68566, Lot</u><br><u>106 DP 183218, Pt Allot</u><br><u>133 Parish of</u><br><u>PAREMOREMO, Pt Allot</u><br><u>653 Parish of</u><br><u>PAREMOREMO, SECT</u><br><u>1 SO 444799, SECT 4</u><br><u>SO 444799, Lot 3 DP</u><br><u>180979, Lot 4 DP</u><br><u>180979</u> |
|                 |                                                                                                                                                      |                                                                                                      |                        | Dates ID 1977                                | Stanley                                 |                                                                                                                                                                                                                                                                                                                                       |
| <del>1349</del> | Metrosideros excelsa                                                                                                                                 | Pōhutukawa                                                                                           | 3                      | Rutland Road 27A                             | Point                                   | Lot 2 DP 327968                                                                                                                                                                                                                                                                                                                       |
|                 |                                                                                                                                                      |                                                                                                      |                        |                                              |                                         |                                                                                                                                                                                                                                                                                                                                       |