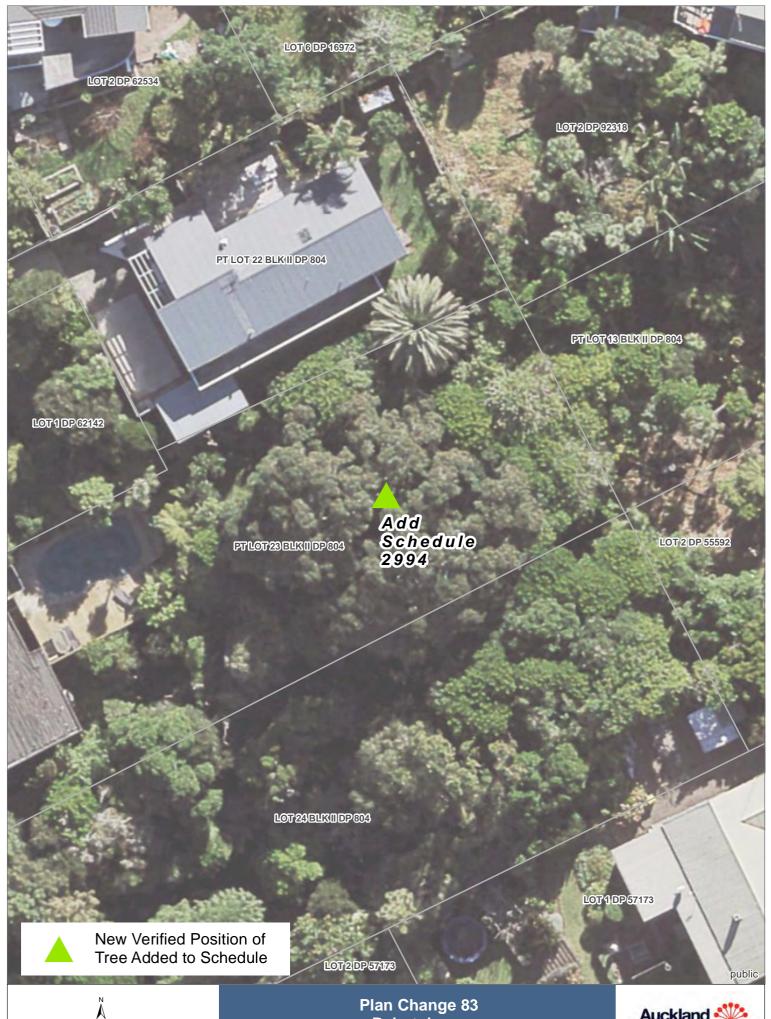

# North Shore

| ID              | Botanical Name                                                                                                                                       | Common Name                                                                                          | Number of<br>Trees     | Location/Street Address                      | Locality                                | Legal Description                                                                                                                                                                                                                                                                                                                     |
|-----------------|------------------------------------------------------------------------------------------------------------------------------------------------------|------------------------------------------------------------------------------------------------------|------------------------|----------------------------------------------|-----------------------------------------|---------------------------------------------------------------------------------------------------------------------------------------------------------------------------------------------------------------------------------------------------------------------------------------------------------------------------------------|
|                 |                                                                                                                                                      |                                                                                                      |                        |                                              |                                         |                                                                                                                                                                                                                                                                                                                                       |
| 1020            | Magnolia grandiflora, Quercus<br>robur, Liriodendron tulipifera,<br>Casimiroa edulis, Carya<br>illinoinensis, Grevillea robusta,<br>Idesia polycarpa | Magnolia, English Oak, <del>,</del><br>Tulip tree, White Sapote,<br>Pecan, Silky Oak,<br>Wonder tree | 7                      | Albany Highway 360                           | Albany                                  | Lot 2 DP 102425                                                                                                                                                                                                                                                                                                                       |
|                 |                                                                                                                                                      |                                                                                                      |                        |                                              |                                         |                                                                                                                                                                                                                                                                                                                                       |
| 2953            | Pinus sp                                                                                                                                             | Pine                                                                                                 | 1                      | Beechwood Road (road reserve at end of road) | <u>Rothsay</u><br><u>Bay</u>            | Lot 30 DP 20351 Crown<br>LAND                                                                                                                                                                                                                                                                                                         |
|                 |                                                                                                                                                      |                                                                                                      |                        |                                              |                                         |                                                                                                                                                                                                                                                                                                                                       |
| <u>2993</u>     | <u>Cedrus deodara</u>                                                                                                                                | <u>Deodar cedar</u>                                                                                  | <u>1</u>               | Colonial Road 58                             | <u>Birkenhead</u>                       | Lot 2 DP 66567                                                                                                                                                                                                                                                                                                                        |
|                 |                                                                                                                                                      |                                                                                                      |                        |                                              |                                         |                                                                                                                                                                                                                                                                                                                                       |
| <u>2992</u>     | Dacrycarpus dacrydioides                                                                                                                             | <u>Kahikatea</u>                                                                                     | Group                  | Gills Road 20 (Road Reserve)                 | <u>Albany</u><br><u>Heights</u>         | Lot 1 DP 111418                                                                                                                                                                                                                                                                                                                       |
|                 |                                                                                                                                                      |                                                                                                      |                        |                                              |                                         |                                                                                                                                                                                                                                                                                                                                       |
| 1177            | Agathis australis <del>, Eucalyptus</del><br><del>sp.</del>                                                                                          | Kauri (18) <del>, Gum</del>                                                                          | <del>19<u>18</u></del> | Inkster Street,                              | Birkenhead                              | Lot 1 DP 67734, Lot 2<br>DP 128364, Lot 2 DP<br>67734, Lot 1 DP 128364                                                                                                                                                                                                                                                                |
|                 |                                                                                                                                                      |                                                                                                      |                        |                                              |                                         |                                                                                                                                                                                                                                                                                                                                       |
| <u>3004</u>     | <u>Metrosideros kermadecensis</u><br><u>variegata</u>                                                                                                | <u>Variegated Kermadec</u><br><u>Pōhutukawa</u>                                                      | 1                      | Ko Street 5                                  | North Shore                             | Lot 63 DP 50096                                                                                                                                                                                                                                                                                                                       |
|                 |                                                                                                                                                      |                                                                                                      |                        |                                              |                                         |                                                                                                                                                                                                                                                                                                                                       |
| <u>2994</u>     | <u>Metrosideros excelsa</u>                                                                                                                          | <u>Pōhutukawa</u>                                                                                    | <u>1</u>               | <u>Maunganui Road 3A</u>                     | <u>Birkenhead</u>                       | Pt Lot 23 Blk II DP 804                                                                                                                                                                                                                                                                                                               |
|                 |                                                                                                                                                      |                                                                                                      |                        |                                              |                                         |                                                                                                                                                                                                                                                                                                                                       |
| 1261            | Ginkgo biloba                                                                                                                                        | Maidenhair Tree                                                                                      | 1                      | O'Neills Avenue 2                            | <del>Devonport</del><br><u>Takapuna</u> | Lot 2 DP 83305                                                                                                                                                                                                                                                                                                                        |
|                 |                                                                                                                                                      |                                                                                                      |                        |                                              |                                         |                                                                                                                                                                                                                                                                                                                                       |
| <u>2990</u>     | <u>Syzygium paniculatum</u>                                                                                                                          | Brush cherry                                                                                         | <u>1</u>               | Onewa Road 181                               | Birkenhead                              | Lot 1 DP 114498                                                                                                                                                                                                                                                                                                                       |
| <br><u>3005</u> | <u>Magnolia sp.</u>                                                                                                                                  | <u>Magnolia</u>                                                                                      | 1                      | Oteha Valley Road R308                       | Albany                                  | Lot 5 DP 195079, Sec 2<br>SO 68132, Sec 1 SO<br>68132, Sec 1 SO 38677,<br>Lot 1 DP 171393                                                                                                                                                                                                                                             |
| 1001            | Matropidaros avadas                                                                                                                                  | Dahutukowa                                                                                           | E 4                    | Dork Avenue 27                               | Takanuna                                |                                                                                                                                                                                                                                                                                                                                       |
| 1281            | Metrosideros excelsa                                                                                                                                 | Pōhutukawa                                                                                           | 5 <u>4</u>             | Park Avenue 27                               | Takapuna                                | Lot 8 DP 24352                                                                                                                                                                                                                                                                                                                        |
| <br>1295        | Araucaria heterophylla, <del>, ,</del><br>Phoenix canariensis, Vitex                                                                                 | Norfolk Island Pine,<br>Canary Island Date Palm                                                      | 4                      | Princes Street 49                            | Northcote<br>Point                      | Pt Allotment 31 PSH OF<br>Takapuna                                                                                                                                                                                                                                                                                                    |
|                 | lucens                                                                                                                                               | (2), Puriri                                                                                          |                        |                                              |                                         |                                                                                                                                                                                                                                                                                                                                       |
| <u>2995</u>     | <u>Quercus palustris</u>                                                                                                                             | Swamp Spanish Oak                                                                                    | <u>4</u>               | Rosedale Road R320                           | <u>Rosedale</u>                         | <u>SECT 1 SO 68325,</u><br><u>SECT 1 SO 68566,</u><br><u>SECT 2 SO 68566, Lot</u><br><u>106 DP 183218, Pt Allot</u><br><u>133 Parish of</u><br><u>PAREMOREMO, Pt Allot</u><br><u>653 Parish of</u><br><u>PAREMOREMO, SECT</u><br><u>1 SO 444799, SECT 4</u><br><u>SO 444799, Lot 3 DP</u><br><u>180979, Lot 4 DP</u><br><u>180979</u> |
|                 |                                                                                                                                                      |                                                                                                      |                        | Dates ID 1977                                | Stanley                                 |                                                                                                                                                                                                                                                                                                                                       |
| <del>1349</del> | Metrosideros excelsa                                                                                                                                 | Pōhutukawa                                                                                           | 3                      | Rutland Road 27A                             | Point                                   | Lot 2 DP 327968                                                                                                                                                                                                                                                                                                                       |
|                 |                                                                                                                                                      |                                                                                                      |                        |                                              |                                         |                                                                                                                                                                                                                                                                                                                                       |