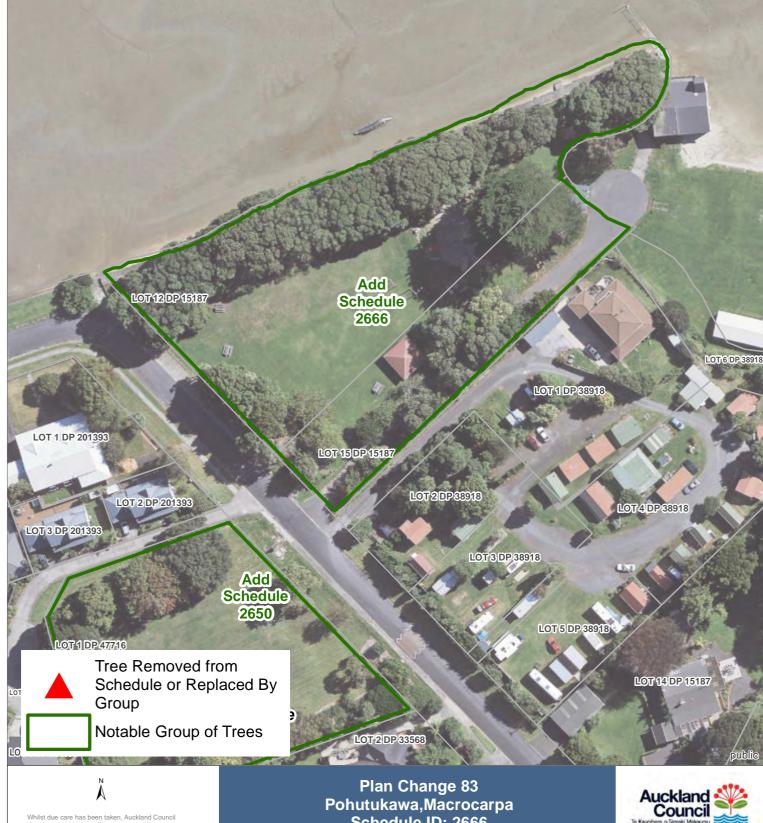

#### Schedule 10: Notable Tree Schedule

The Schedule is divided into Auckland Districts and is organised into alphabetical order by street name.

The Notable Tree Overlay symbols are marked on the Planning maps and should be viewed in conjunction with the Schedule below. The symbols indicate the presence of a notable tree, trees or groups of trees.