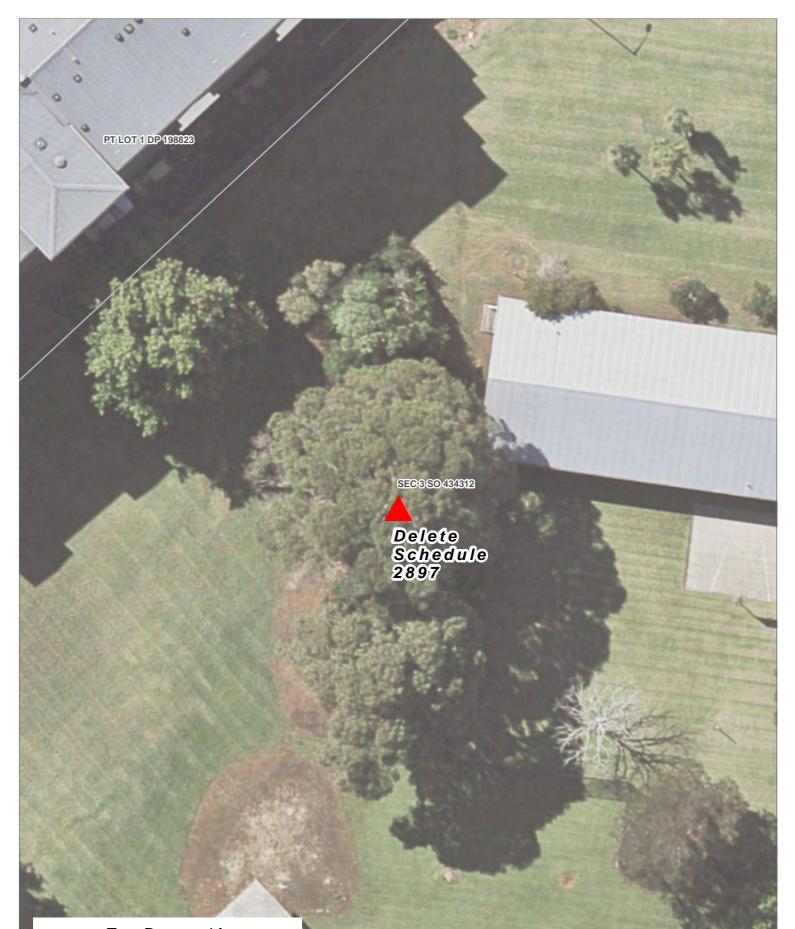

#### Schedule 10: Notable Tree Schedule

The Schedule is divided into Auckland Districts and is organised into alphabetical order by street name.

The Notable Tree Overlay symbols are marked on the Planning maps and should be viewed in conjunction with the Schedule below. The symbols indicate the presence of a notable tree, trees or groups of trees.