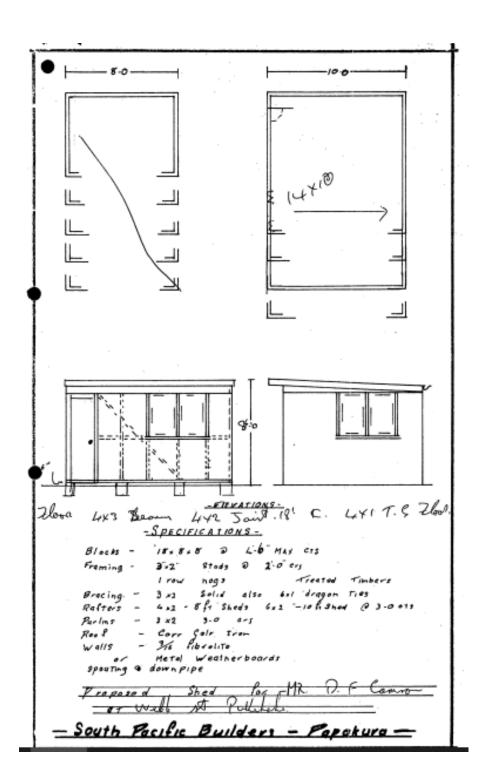

## **Building Permits:**

| Permit #                 | Date     | Applicant           | Description of works                                                   |
|--------------------------|----------|---------------------|------------------------------------------------------------------------|
| No permit                | Pre-1942 |                     | Native timber constructed villa.                                       |
| D69052                   | 1969     | D F Cameron         | Shed. Building permit references corrugated iron roof and fibrolite or |
|                          |          |                     | weatherboard walls.                                                    |
| Receipt number 17402     | 1969     | D F Cameron         | Construct stables and barn. No                                         |
|                          |          |                     | description of materials.                                              |
| BUN60333645              | 2019     | Franklin Plumbing & | Resource consent to construct and                                      |
| (LUC60325312,SUB60333646 |          | Bathroomware        | operate a purpose-built warehouse                                      |
| and DIS60340705)         |          |                     | and distribution centre for a Trade                                    |
|                          |          |                     | Supplier. Not yet given effect to.                                     |