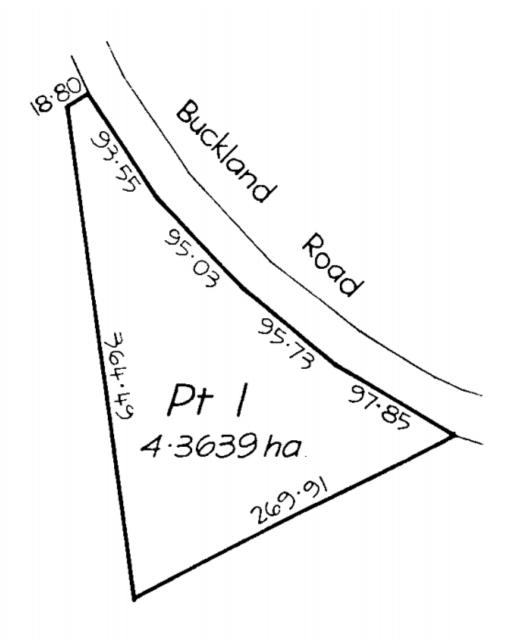

#### 2.1 Site Identification

**Table 1: Site Identification** 

| Street Address    | 301 Buckland Road, Pukekohe   |
|-------------------|-------------------------------|
| Legal Description | Pt Lot 1, DP 3363 – NA56A/559 |
| Site Owner        | Peterex Properties Ltd        |
| Site Area (ha)    | 4.3639 ha                     |
| AUP Zoning        | Future Urban Zone             |