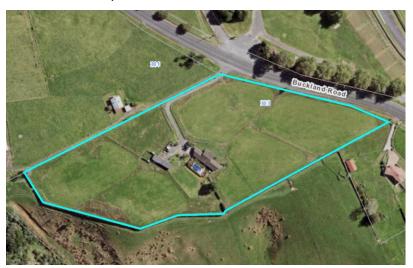

#### 303 Buckland Road

The site was part of a larger holding that was subdivided off in 1971 to create the current lot. A dwelling and stables were built in 1971 and are still present with the addition of a swimming pool in 2013 to the west of the dwelling.

Location of the sites and aerial photographs are presented in Figure 1 and 2 below. Please refer to **Appendix 1** for a copy of the Records of Title and to **Appendix 2** for a copy of the Site Plans.

## 301 Buckland Road, Pukekohe

303 Buckland Road, Pukekohe

Figure 2: Aerial Photographs of Sites

Image courtesy of Auckland Council GIS Maps 2021