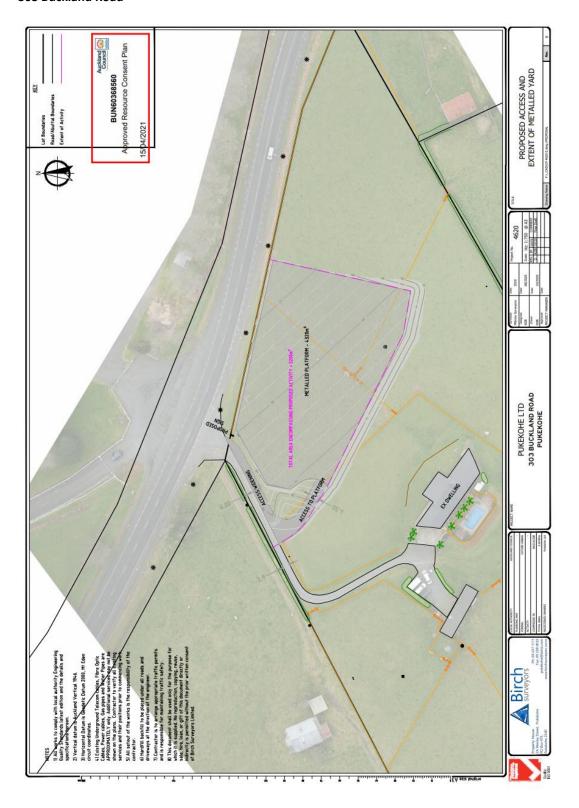

#### **Building Permits:**

| Permit #                                           | Date | Applicant                    | Description of works                                                                                                                                                                                                                                      |
|----------------------------------------------------|------|------------------------------|-----------------------------------------------------------------------------------------------------------------------------------------------------------------------------------------------------------------------------------------------------------|
| -                                                  | 1971 | R & M Townsend               | Build new residence (concrete/brick & tile)                                                                                                                                                                                                               |
| C49358                                             | 1971 | R & M Townsend               | Construct stables and barn (concrete block and iron)                                                                                                                                                                                                      |
| #14524                                             | 2013 | Andrew & Wendy<br>Johnston   | Installation of in-ground fibreglass swimming pool                                                                                                                                                                                                        |
| BCO10287256                                        | 2019 | Jason & Michelle<br>Woodyard | Installation of a solid fuel heater                                                                                                                                                                                                                       |
| BUN60368560<br>(LUC60368561<br>and<br>BYX70018718) | 2021 | Pukekohe Limited             | Resource consent approval authorising the use of up to 4,320m <sup>2</sup> of site (within the northern portion of the site) for an industrial service storage yard for a 10-year period. Installation of one freestanding sign. Not yet given effect to. |