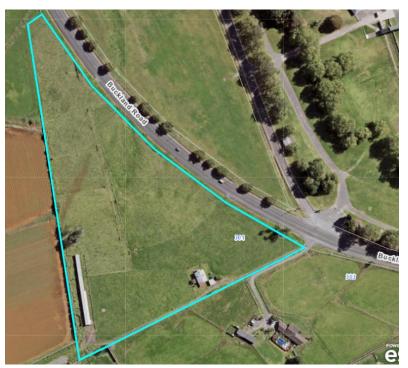

#### 303 Buckland Road

The site was part of a larger holding that was subdivided off in 1971 to create the current lot. A dwelling and stables were built in 1971 and are still present with the addition of a swimming pool in 2013 to the west of the dwelling.

Location of the sites and aerial photographs are presented in Figure 1 and 2 below. Please refer to **Appendix 1** for a copy of the Records of Title and to **Appendix 2** for a copy of the Site Plans.

## 301 Buckland Road, Pukekohe

303 Buckland Road, Pukekohe

Figure 2: Aerial Photographs of Sites

Image courtesy of Auckland Council GIS Maps 2021