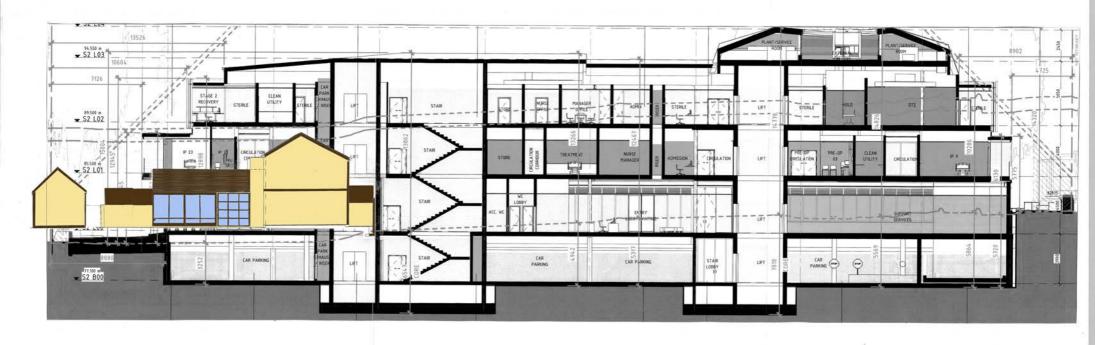

The excavation of the site if this project goes ahead would be very difficult and extremely disruptive to a quiet neighbourhood, it is effectively a quarrying operation in a residential zone. I believe

that the excavation methods described are disturbingly vague, almost conceptual.

Due to the columnar jointing the rock mass has very little horizontal tensile strength. If excavation occurs columns can displace horizontally like falling dominos wrecking displacement prone structures such as historical brick works and swimming pools that are sited on the same lava flow. One of the only ways of supporting the rock mass is to install an Active type support system (one that transmits force to the rock mass to avoid displacement though pre-stressing the rock mass prior to removing load by excavation), these are usually tensions cable bolts that effectively knit the mass together. Installing support measures necessary to safeguard residential properties will most probably require permission of neighbouring properties to have cable bolts installed under their land otherwise more complicated and expensive support options ARE REQUIRED.