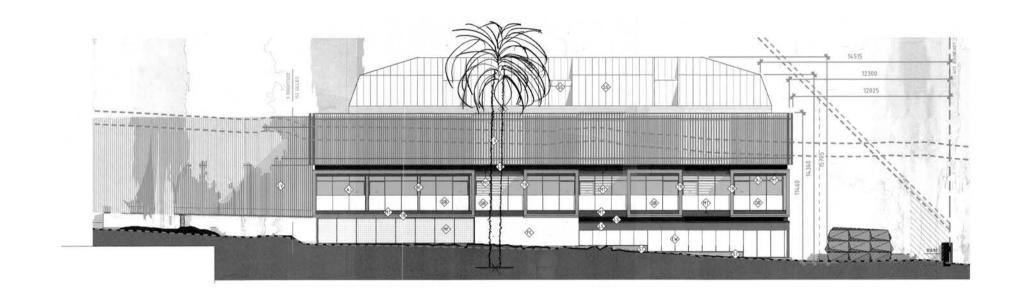

The excavation of the site if this project goes ahead would be very difficult and extremely disruptive to a quiet neighbourhood, it is effectively a quarrying operation in a residential zone. I believe

that the excavation methods described are disturbingly vague, almost conceptual.

Due to the columnar jointing the rock mass has very little horizontal tensile strength. If excavation occurs columns can displace horizontally like falling dominos wrecking displacement prone structures such as historical brick works and swimming pools that are sited on the same lava flow. One of the only ways of supporting the rock mass is to install an Active type support system (one that transmits force to the rock mass to avoid displacement though pre-stressing the rock mass prior to removing load by excavation), these are usually tensions cable bolts that effectively knit the mass together. Installing support measures necessary to safeguard residential properties will most probably require permission of neighbouring properties to have cable bolts installed under their land otherwise more complicated and expensive support options ARE REQUIRED.