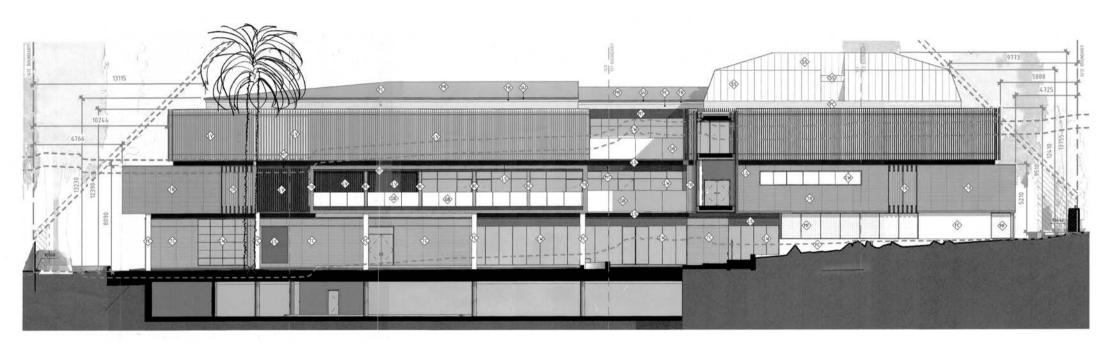

The excavation of the site if this project goes ahead would be very difficult and extremely disruptive to a quiet neighbourhood, it is effectively a quarrying operation in a residential zone. I believe

that the excavation methods described are disturbingly vague, almost conceptual.

Due to the columnar jointing the rock mass has very little horizontal tensile strength. If excavation occurs columns can displace horizontally like falling dominos wrecking displacement prone structures such as historical brick works and swimming pools that are sited on the same lava flow. One of the only ways of supporting the rock mass is to install an Active type support system (one that transmits force to the rock mass to avoid displacement though pre-stressing the rock mass prior to removing load by excavation), these are usually tensions cable bolts that effectively knit the mass together. Installing support measures necessary to safeguard residential properties will most probably require permission of neighbouring properties to have cable bolts installed under their land otherwise more complicated and expensive support options ARE REQUIRED.