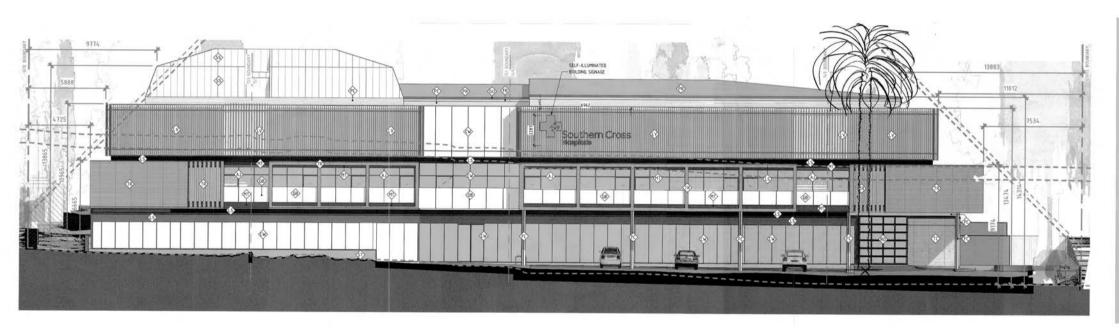

The excavation of the site if this project goes ahead would be very difficult and extremely disruptive to a quiet neighbourhood, it is effectively a quarrying operation in a residential zone. I believe

that the excavation methods described are disturbingly vague, almost conceptual.

Due to the columnar jointing the rock mass has very little horizontal tensile strength. If excavation occurs columns can displace horizontally like falling dominos wrecking displacement prone structures such as historical brick works and swimming pools that are sited on the same lava flow. One of the only ways of supporting the rock mass is to install an Active type support system (one that transmits force to the rock mass to avoid displacement though pre-stressing the rock mass prior to removing load by excavation), these are usually tensions cable bolts that effectively knit the mass together. Installing support measures necessary to safeguard residential properties will most probably require permission of neighbouring properties to have cable bolts installed under their land otherwise more complicated and expensive support options ARE REQUIRED.