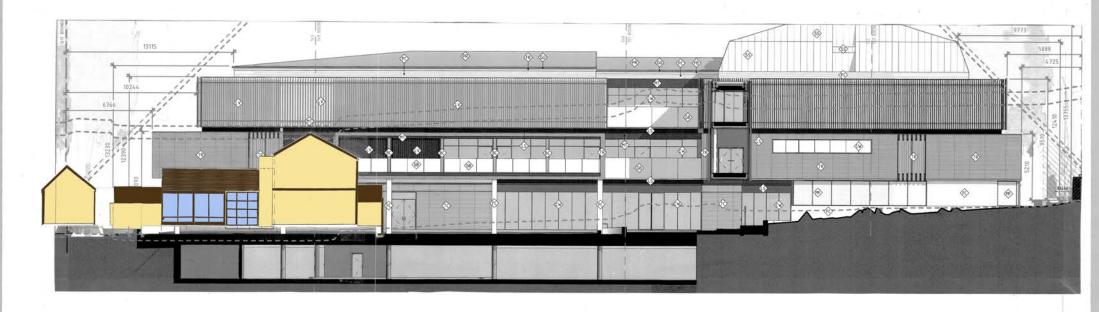

The excavation of the site if this project goes ahead would be very difficult and extremely disruptive to a quiet neighbourhood, it is effectively a quarrying operation in a residential zone. I believe

that the excavation methods described are disturbingly vague, almost conceptual.

Due to the columnar jointing the rock mass has very little horizontal tensile strength. If excavation occurs columns can displace horizontally like falling dominos wrecking displacement prone structures such as historical brick works and swimming pools that are sited on the same lava flow. One of the only ways of supporting the rock mass is to install an Active type support system (one that transmits force to the rock mass to avoid displacement though pre-stressing the rock mass prior to removing load by excavation), these are usually tensions cable bolts that effectively knit the mass together. Installing support measures necessary to safeguard residential properties will most probably require permission of neighbouring properties to have cable bolts installed under their land otherwise more complicated and expensive support options ARE REQUIRED.