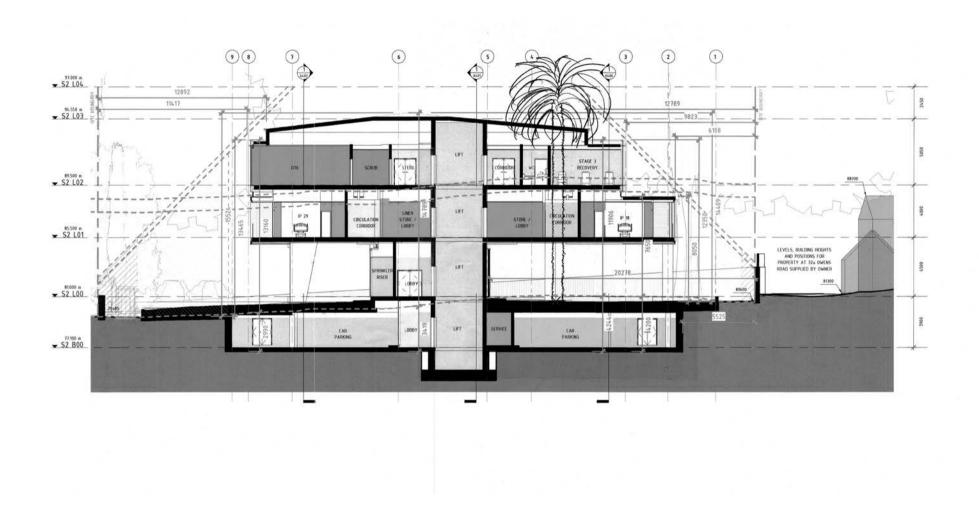

The excavation of the site if this project goes ahead would be very difficult and extremely disruptive to a quiet neighbourhood, it is effectively a quarrying operation in a residential zone. I believe

that the excavation methods described are disturbingly vague, almost conceptual.

Due to the columnar jointing the rock mass has very little horizontal tensile strength. If excavation occurs columns can displace horizontally like falling dominos wrecking displacement prone structures such as historical brick works and swimming pools that are sited on the same lava flow. One of the only ways of supporting the rock mass is to install an Active type support system (one that transmits force to the rock mass to avoid displacement though pre-stressing the rock mass prior to removing load by excavation), these are usually tensions cable bolts that effectively knit the mass together. Installing support measures necessary to safeguard residential properties will most probably require permission of neighbouring properties to have cable bolts installed under their land otherwise more complicated and expensive support options ARE REQUIRED.