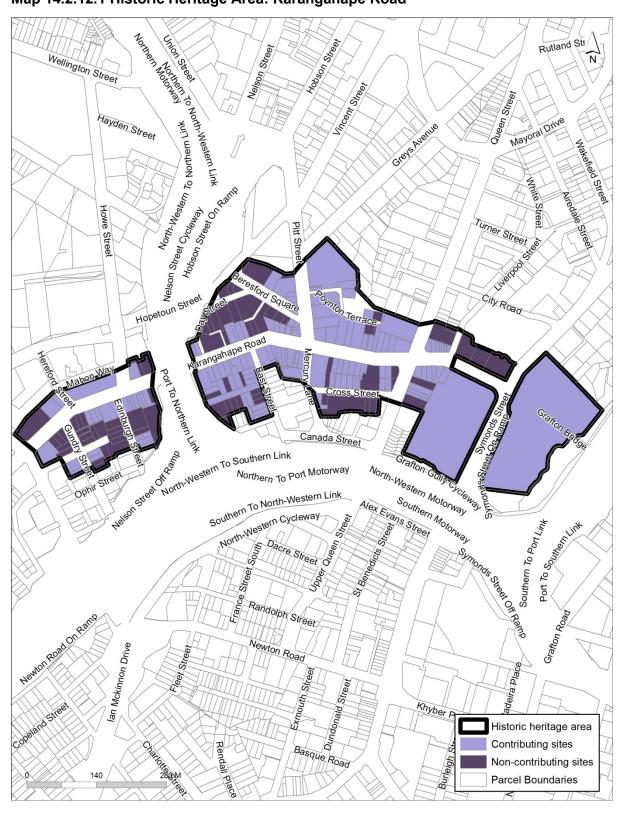

e part of the historical pattern of development and support the area's commercial importance.

There has been redevelopment along the road and in its surrounding area, resulting in the presence of modern infill buildings amongst the historic buildings of Karangahape Road. These have been included in the historic heritage area, but have been noted as non-contributors. Past precinct rules have required new buildings in the area to be sympathetic to the historical setting and character of the road, and infill buildings have generally had a neutral impact on the historical integrity of the street. The retention and

sensitive adaptation of existing contributing buildings is important to retaining Karangahape Road's historical integrity.

Map 14.2.12.1 Historic Heritage Area: Karangahape Road



PC 5 s86B (3) Immediate legal effect (See modifications) [New text to be inserted]

PC 5 s86B (3) Immediate legal effect (See modifications) [New map to be inserted]

## Schedule 14.2.14 Winstone Model Homes Historic Heritage Area Historic Heritage Area (Schedule ID 02832) Statement of significance

The Winstone Model Homes Historic Heritage Area is significant as an important group of houses constructed by Winstone Limited to showcase their line of locally manufactured building materials. The ten houses in this area were designed in the Arts and Crafts and English Cottage style and feature the Steeltex stucco cladding system. The area also demonstrates a cohesive context, including original lot sizes, open front gardens, and lack of infill development. The houses are part of the Royal E