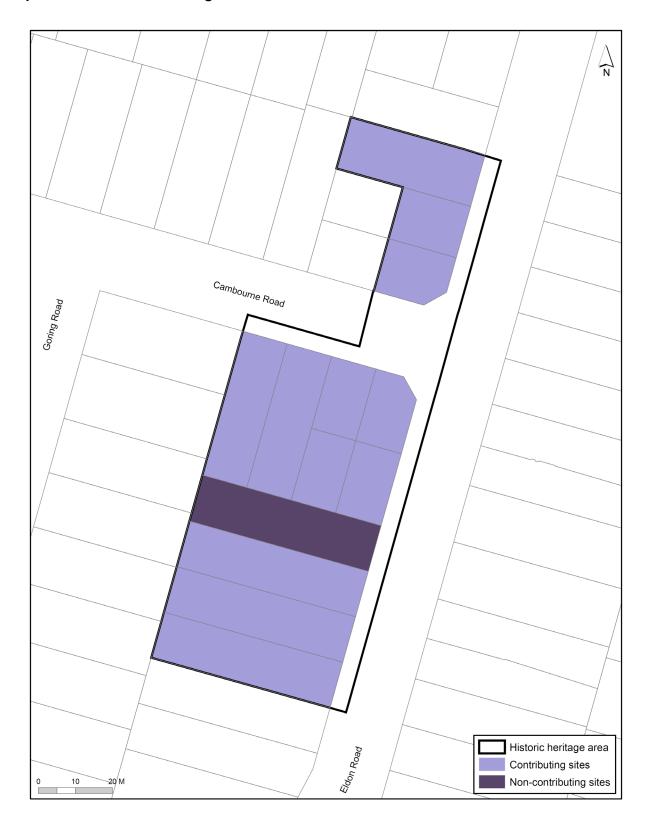

ct; none of the land parcels have been subdivided. Site sizes in this area range from 500-650m<sup>2</sup>, and all ten houses are located on the full extent of their original site, though the houses near the corner do extend across an original parcel boundary through the middle of their sites.

Number 32 Eldon Road is a weatherboard house, likely dating from the 1950s. While this is a replacement building (and a non-contributor to the historic heritage area), it follows the original subdivision pattern and average setback of the neighbouring Winstone houses. There is no infill housing in this area. Some minor development has taken place at the rear of most of the houses, such as extensions, decks, garaging, sheds, and/or pools.

Map 14.2.14.1 Historic Heritage Area: Winstone Model Homes



## Schedule 14.2.16 Point Chevalier Shops Historic Heritage Area Historic Heritage Area (Schedule ID 02834)

#### Statement of significance

The Point Chevalier Shops Historic Heritage Area is significant because it illustrates the historical development of Point Chevalier as both a suburb and a destination for recreation. The shops on Point Chevalier Road were constructed during the Inter-war period, when the suburb was amalgamated into Auckland City and the first tram lines were laid. The shop locations are closely linked to the development of the tram and associated tram stops, providing a clear illustration of the development of the suburb. The shops also reflect the development of suburban shops, demonstrating the way residential uses were combined with retail. Collectively, the sho