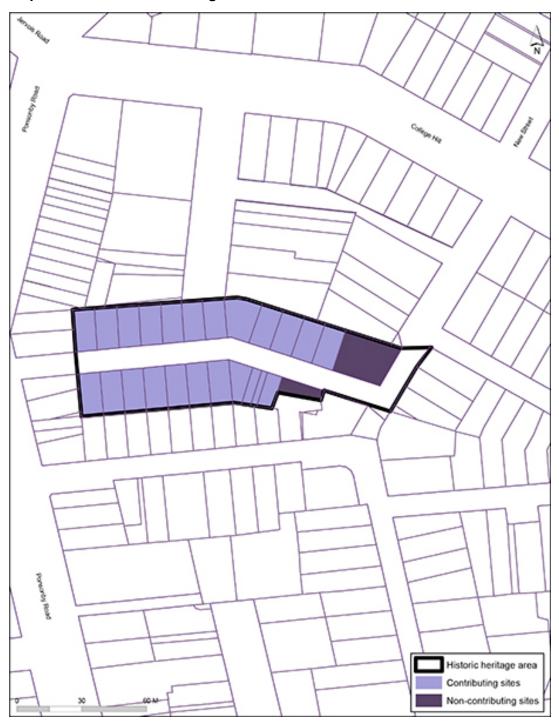

me extent today, particularly where high front fences have not been added. Bluestone kerbing remains a feature.

In terms of architectural character and social significance, a clear historical distinction exists between the front (publicly visible) elevation of the houses and the rear (the utility area, private and unseen) elevation. Expense was concentrated upon the front elevation, which was of formal design, with at least some degree of articulation and ornamentation. Within the finances of the family, it was their grand statement. The rear elevation was simple and plain, with an absence of ornamentation or articulation of surfaces. Additions were traditionally added to the rear. These architectural distinctions should be respected when designing alterations or extensions at the rear.



Map 14.2.11.1 Historic Heritage Area: Renall Street

## Schedule 14.2.12 Karangahape Road Historic Heritage Area (Schedule 14.1 ID 02739)

#### Statement of significance

The Karangahape Road Historic Heritage Area has significance for its historical association with the commercial and residential development of Auckland, from the time of the city's colonial establishment through to the mid-20<sup>th</sup> century. The area retains considerable significance due to the predominance of Victorian and Edwardian-era buildings that have survived modern redevelopment. The decorative physical appearance of these buildings combined with the unity of scale and form reflects the historical pattern of development and creates an urban landscape that is distinctive within Auckland. Despite the many ch