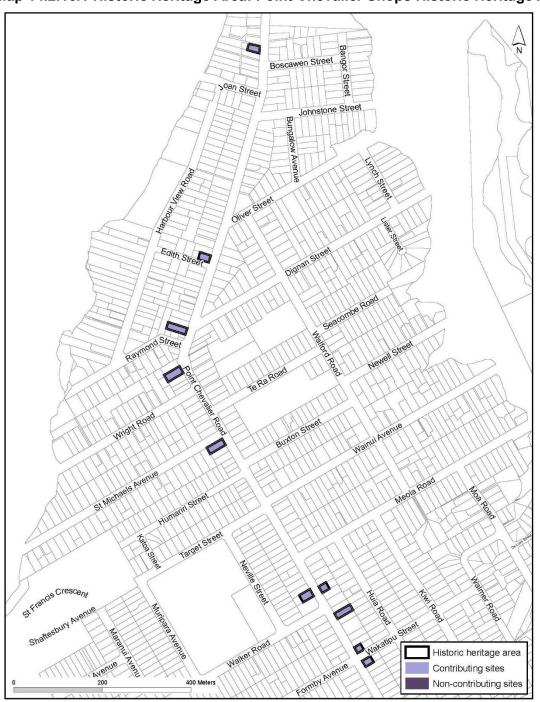

g the side and/or rear yards. Most of the shops have some

landscaping in the rear yard, which is associated with the residential component of the building.

The historic subdivision pattern is generally intact. Site sizes range from 420-1200m<sup>2</sup>, and all ten buildings are located on the full extent of their original site. None of the land parcels have been formally subdivided, though several are cross-leased, with infill development in the rear yard. Other development has taken place in the rear yard, including extensions to the original houses or shops, and garages and/or sheds; these are not usually significant in terms of their historic heritage values, and have been identified as exclusions.

Map 14.2.16.1 Historic Heritage Area: Point Chevalier Shops Historic Heritage Area



Map 14.2.16.2 Historic Heritage Area: Point Chevalier Shops Historic Heritage Area



Map 14.2.16.3 Historic Heritage Area: Point Chevalier Shops Historic Heritage Area



Map 14.2.16.4 Historic Heritage Area: Point Chevalier Shops Historic Heritage Area



Map 14.2.16.5 Historic Heritage Area: Point Chevalier Shops Historic Heritage Area



Map 14.2.16.6 Historic Heritage Area: Point Chevalier Shops Historic Heritage Area



Map 14.2.16.7 Historic Heritage Area: Point Chevalier Shops Historic Heritage Area



Map 14.2.16.8 Historic Heritage Area: Point Chevalier Shops Historic Heritage Area



Map 14.2.16.9 Historic Heritage Area: Point Chevalier Shops Historic Heritage Area



#### Schedule 14.2.17 Upland Village Historic Heritage Area (Schedule ID 02841)

#### **Statement of significa