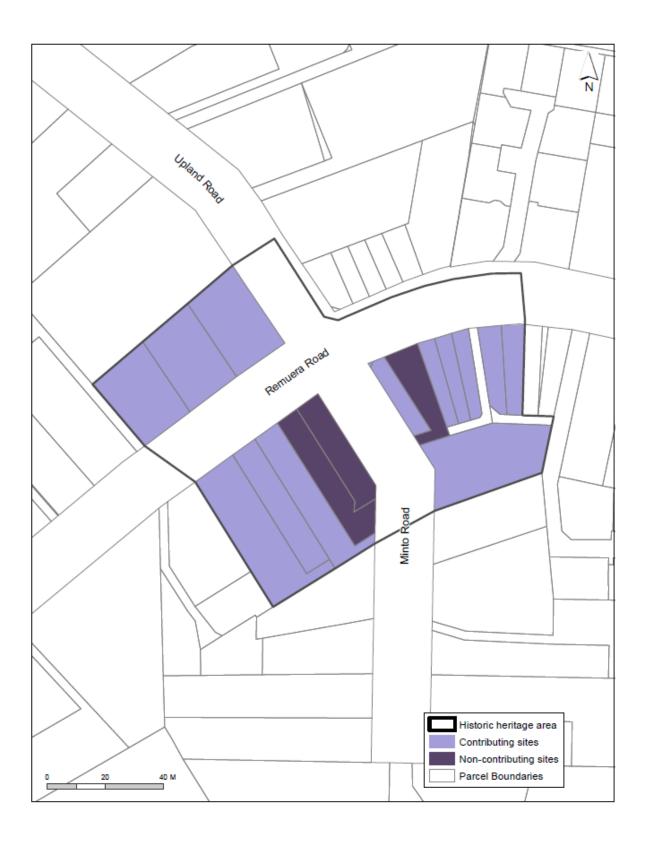

For Historic Heritage Areas the maps and statements of significance in Schedule 14.2 describe the identified extent of place. When the extent of place for a scheduled historic heritage place is shown on a map in Schedule 14.2 it shall take precedence over the extent of place shown on the Plan maps.