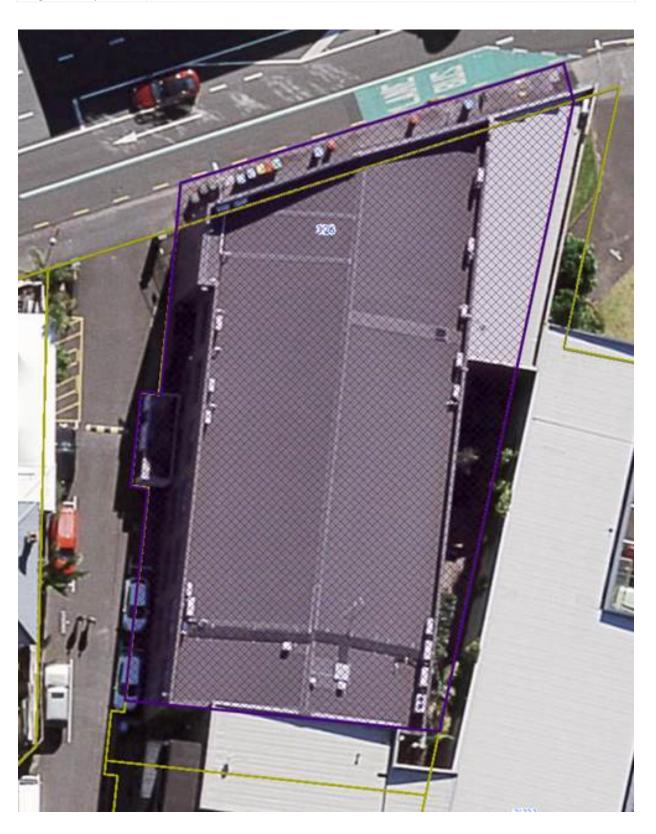

| ID                | 02808                                      |
|-------------------|--------------------------------------------|
| Place name        | Bridgens and Company shoe factory (former) |
| Address           | 326 New North Road, Eden Terrace           |
| Legal description | Lot 1 DP 205780; road reserve              |