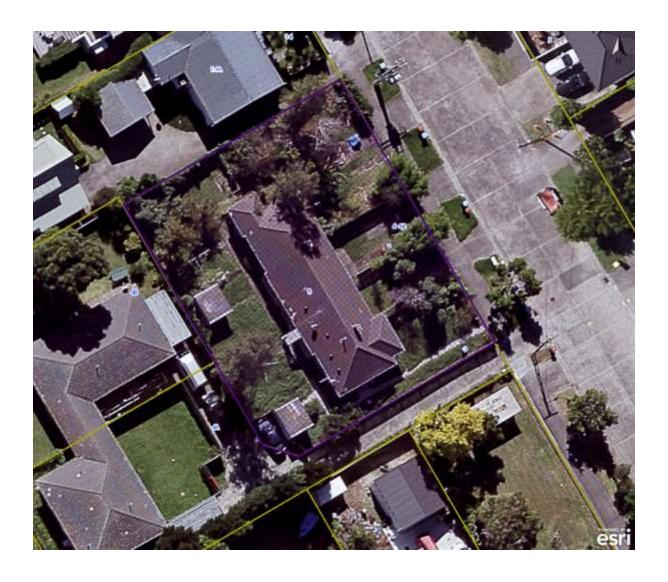

| ID                | 02812                               |
|-------------------|-------------------------------------|
| Place name        | First State Pensioner Housing       |
| Address           | 6-12 Pelham Avenue, Point Chevalier |
| Legal description | Lot 2 DP 148881                     |