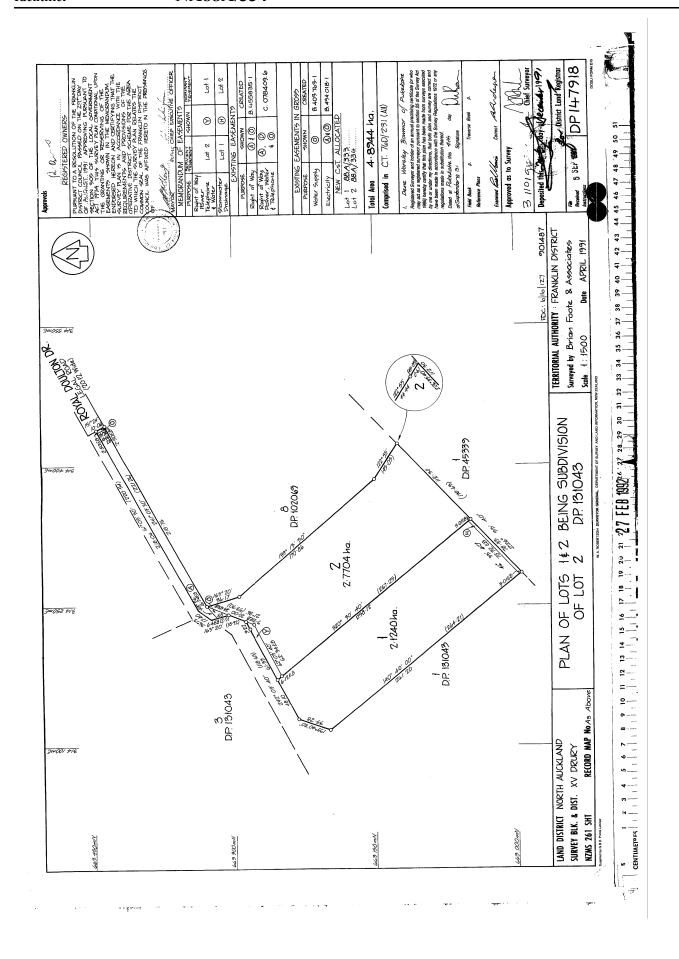

eto is a right of way and water supply, telephone services and power rights created by Transfer C337115A.2 - 24.12.1991 at 11.41 am

Subject to a right of way and to power, water and telephone rights over part marked Y on DP 147918 specified in Easement Certificate C337115A.6 - 24.12.1991 at 11.41 am

Appurtenant hereto is a stormwater drainage right specified in Easement Certificate C337115A.6 - 24.12.1991 at 11.41 am The easements specified in Easement Certificate C337115A.6 are subject to Section 309 (1) (a) Local Government Act 1974

Subject to a right of way and a right to convey water and to telephone services and electric power rights over parts marked A, D and O on Plan 131043 created by Transfer C478019.3

10862828.3 Mortgage to Westpac New Zealand Limited - 8.8.2017 at 11:28 am



## B403763.1 TE

Approved by the Registrar-General of Land, Wellington, No. 367635.80 Approved by the District Land Registrar, North Auckland, No. 4363/80

Under the Land Transfer Act 1952

OTALBS 382225 UTY 60 1810.00

## Memorandum of Transfer

WHEREAS

1. EUNICE MAY ROULSTON Widow, JAMES BIRCH ROULSTON Contractor and ELIZABETH ANNE NICHOLLS married woman all of Pukekohe (hereinafter called "the transferors" Y

are xbeing registered as proprietor

in fee simple

subject however to such encumbrances, liens and interests as are notified by memoranda underwritten or endorsed hereon in those piece s of land situated in the Land District of North Auckland containing 28.3537 hectares

and 10,

more or less being Lots 2, 3, 4/5, 6 and 7 on Deposited Plan 102609 and being all the land comprise