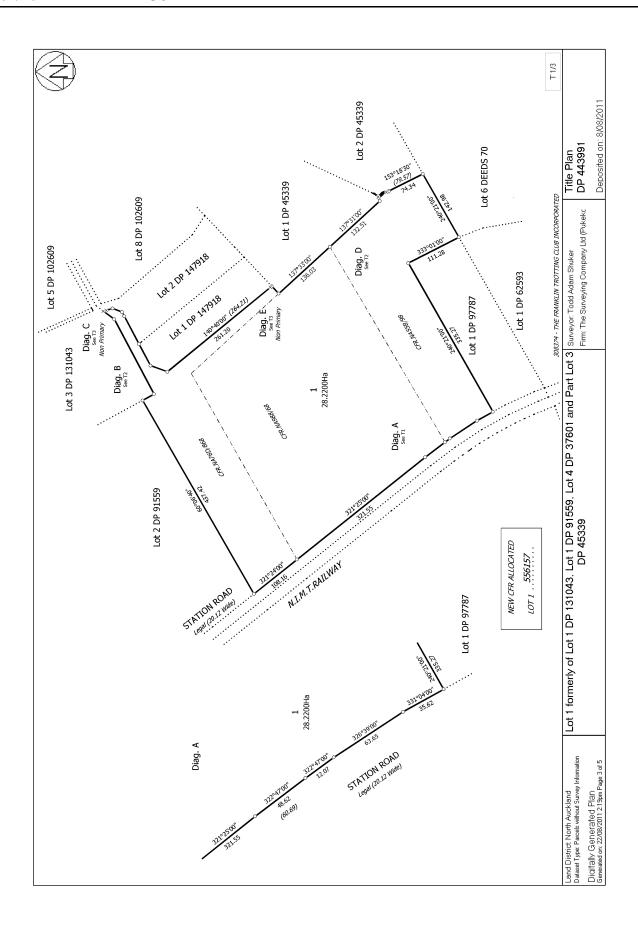

Area 28.2200 hectares more or less
Legal Description Lot 1 Deposited Plan 443991

**Registered Owners** 

Auckland Trotting Club Incorporated