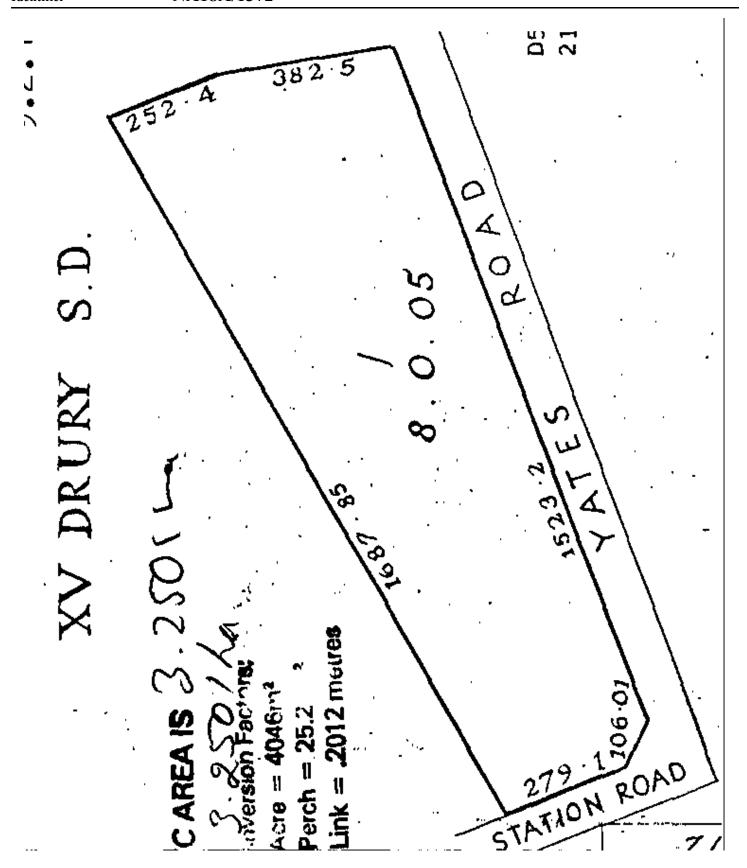

## EASEMENT CERTIFICATE

(IMPORTANT: Registration of this certificate does not of itself create any of the casements specified herein).

We, EUNICE MAY ROULSTON Widow JAMES BIRCH ROULSTON Contractor and ELIZABETH ANNE NICHOLLS Married Woman all of Pukekohe

being the registered proprietor of the land described in the Schedule hereto hereby certify that the easements specified in that Schedule, the servient tenements in relation to which are shown on a plan of survey deposited in the Land Registry Office at Auckland under No. 102609

day of 19 are the easements which it is intended shall be created by the operation of section 90A of the Land Transfer Act 1952.

#### SCHEDULE DEPOSITED PLAN NO. 102609

|                                               |          |    |     | <del></del>                    |      |                                                                            | <del></del> |                                    |                    |
|-----------------------------------------------|----------|----|-----|--------------------------------|------|----------------------------------------------------------------------------|-------------|------------------------------------|--------------------|
|                                               |          |    |     | Servient Tenement              |      |                                                                            | Dom         | inant Tenement                     | i                  |
| pasn :                                        | Nature o |    |     | Lot No<br>or oth<br>Legal Desc | er   | Colour, or Other Means<br>of Identification, of Par<br>Subject to Easement | Lot         | No.(s) or other<br>gal Description | Title<br>Reference |
| N.B. On no account should this margin be used | Right    | οf | Way | Part<br>2                      | Lot  | A                                                                          | Lot         | 3                                  | 48D/1020           |
| hould thi                                     | Right    | of | Way | Part<br>3                      | Lot  | В                                                                          | Lot         | 2 /                                | "                  |
| ccount s                                      | Right    | of | Way | Part<br>6                      | Lot  | C                                                                          | Lot         | 7 /                                | "                  |
| . On no a                                     | Right    | of | Way | Part<br>7                      | Lot  | מ                                                                          | Lot         | 6                                  | 11                 |
| N.B.                                          |          |    | ·   |                                | ļ    |                                                                            |             |                                    | isca               |
|                                               |          |    |     |                                |      |                                                                            |             |                                    |                    |
|                                               |          |    |     |                                | <br> |                                                                            | i           | ĺ                                  |                    |
|                                               |          |    | į   |                                |      |                                                                            |             | · ,                                |                    |
|                                               |          |    |     |                                |      |                                                                            |             |                                    |                    |
| į.                                            |          |    |     |                                | !    |                                                                            |             |                                    |                    |
|                                               |          |    |     |                                |      | ļ                                                                          | . •         |                                    |                    |
|                                               |          |    |     |                                |      | ·                                                                          | ·           |                                    |                    |