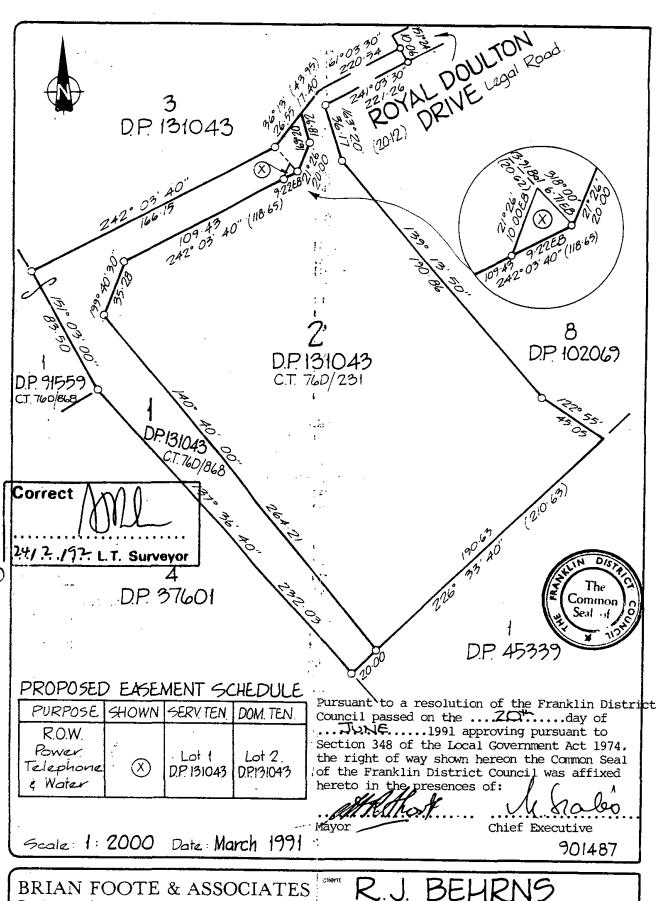

## EASEMENT CERTIFICATE

(IMPORTANT: Registration of this certificate does not of itself create any of the casements specified herein).

We, EUNICE MAY ROULSTON Widow JAMES BIRCH ROULSTON Contractor and ELIZABETH ANNE NICHOLLS Married Woman all of Pukekohe

being the registered proprietor of the land described in the Schedule hereto hereby certify that the easements specified in that Schedule, the servient tenements in relation to which are shown on a plan of survey deposited in the Land Registry Office at Auckland under No. 102609

day of 19 are the easements which it is intended shall be created by the operation of section 90A of the Land Transfer Act 1952.

#### SCHEDULE DEPOSITED PLAN NO. 102609

|                                               |          |    |     | <del></del>                    |      |                                                                            | <del></del> |                                    |                    |
|-----------------------------------------------|----------|----|-----|--------------------------------|------|----------------------------------------------------------------------------|-------------|------------------------------------|--------------------|
|                                               |          |    |     | Servient Tenement              |      |                                                                            | Dom         | inant Tenement                     | i                  |
| pasn :                                        | Nature o |    |     | Lot No<br>or oth<br>Legal Desc | er   | Colour, or Other Means<br>of Identification, of Par<br>Subject to Easement | Lot         | No.(s) or other<br>gal Description | Title<br>Reference |
| N.B. On no account should this margin be used | Right    | οf | Way | Part<br>2                      | Lot  | A                                                                          | Lot         | 3                                  | 48D/1020           |
| hould thi                                     | Right    | of | Way | Part<br>3                      | Lot  | В                                                                          | Lot         | 2 /                                | "                  |
| ccount s                                      | Right    | of | Way | Part<br>6                      | Lot  | C                                                                          | Lot         | 7 /                                | "                  |
| . On no a                                     | Right    | of | Way | Part<br>7                      | Lot  | מ                                                                          | Lot         | 6                                  | 11                 |
| N.B.                                          |          |    | ·   |                                | ļ    |                                                                            |             |                                    | isca               |
|                                               |          |    |     |                                |      |                                                                            |             |                                    |                    |
|                                               |          |    |     |                                | <br> |                                                                            | i           | ĺ                                  |                    |
|                                               |          |    | į   |                                |      |                                                                            |             | · ,                                |                    |
|                                               |          |    |     |                                |      |                                                                            |             |                                    |                    |
| į.                                            |          |    |     |                                | !    |                                                                            |             |                                    |                    |
|                                               |          |    |     |                                |      | ļ                                                                          | . •         |                                    |                    |
|                                               |          |    |     |                                |      | ·                                                                          | ·           |                                    |                    |