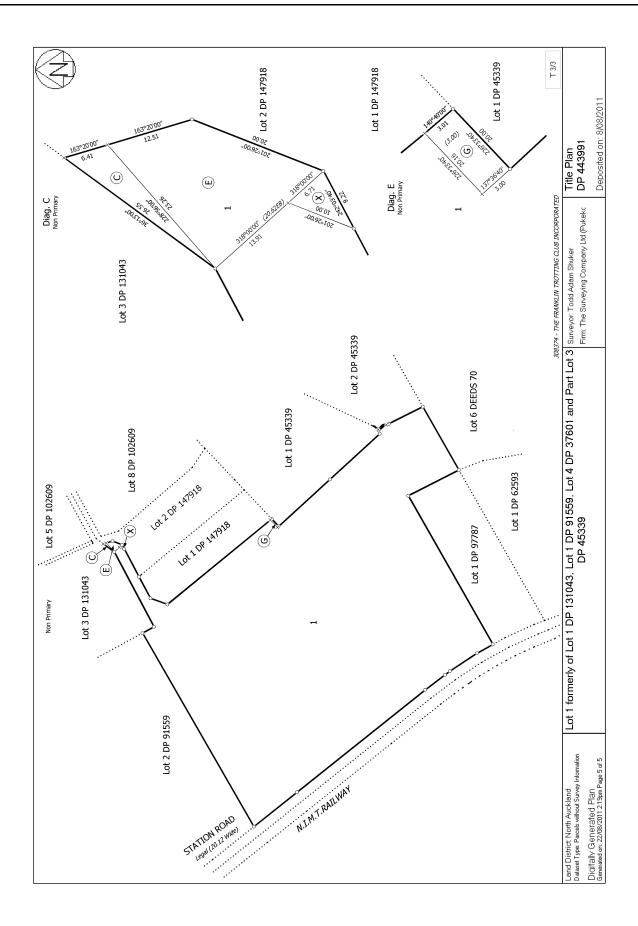

Area 28.2200 hectares more or less
Legal Description Lot 1 Deposited Plan 443991

**Registered Owners** 

Auckland Trotting Club Incorporated

#### **Interests**

Subject to an electricity right (in gross) over part marked C on DP 443991 in favour of the Franklin Electric Power Board created by Transfer B494018.1

Appurtenant to part formerly Lot 7 DP 102609 are rights of way specified in Easement Certificate B350864.6 - 16.11.1984 at 1:56 pm

Subject to a right of way over part marked C on DP 443991 specified in Easement Certificate B350864.6 - 16.11.1984 at 1:56 pm

Appurtenant to part formerly Lot 1 DP 91559 and Lot 1 DP 131043 are rights of way and water and telephone rights specified in Easement Certificate C078409.6 - 7.12.1989

The easements specified in Easement Certificate C078409.6 are subject to Section 309 (1) (a) Local Government Act 1974

Subject to a right of way and to water, power and telephone rights over parts marked C and E and to a stormwater drainage right over part marked G on DP 443991 specified in Easement Certificate C078409.6 - 7.12.1989

Subject to a right of way and to water supply, power and telephone service rights over part marked X on DP 443991 created by Transfer C337115A.2 - 24.12.1991 at 11.41 am

10528083.1 Mortgage to ANZ Bank New Zealand Limited - 31.8.2016 at 5:18 pm