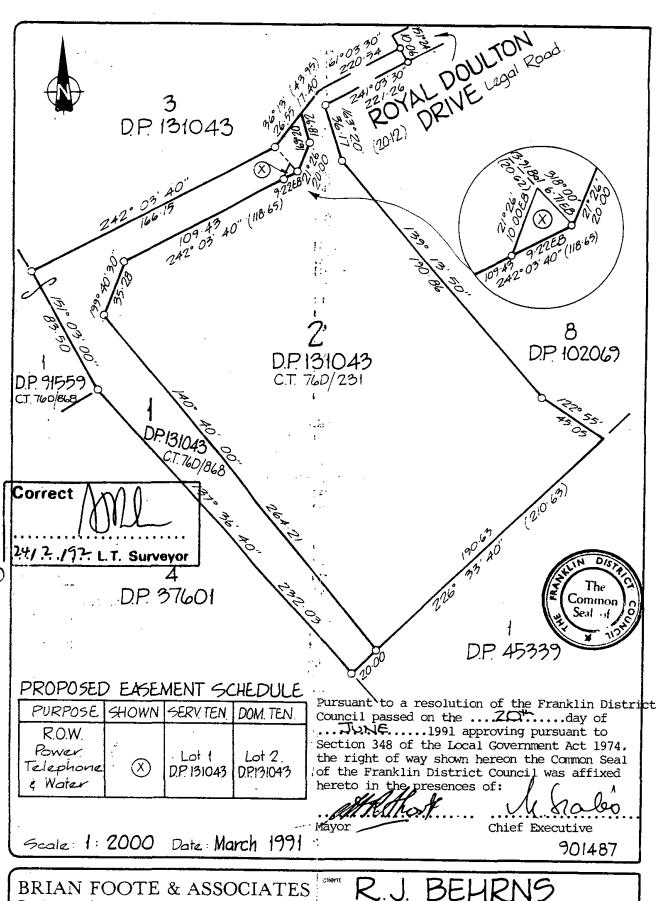

Subject to a right of way over part marked C on DP 443991 specified in Easement Certificate B350864.6 - 16.11.1984 at 1:56 pm

Appurtenant to part formerly Lot 1 DP 91559 and Lot 1 DP 131043 are rights of way and water and telephone rights specified in Easement Certificate C078409.6 - 7.12.1989

The easements specified in Easement Certificate C078409.6 are subject to Section 309 (1) (a) Local Government Act 1974

Subject to a right of way and to water, power and telephone rights over parts marked C and E and to a stormwater drainage right over part marked G on DP 443991 specified in Easement Certificate C078409.6 - 7.12.1989

Subject to a right of way and to water supply, power and telephone service rights over part marked X on DP 443991 created by Transfer C337115A.2 - 24.12.1991 at 11.41 am

10528083.1 Mortgage to ANZ Bank New Zealand Limited - 31.8.2016 at 5:18 pm