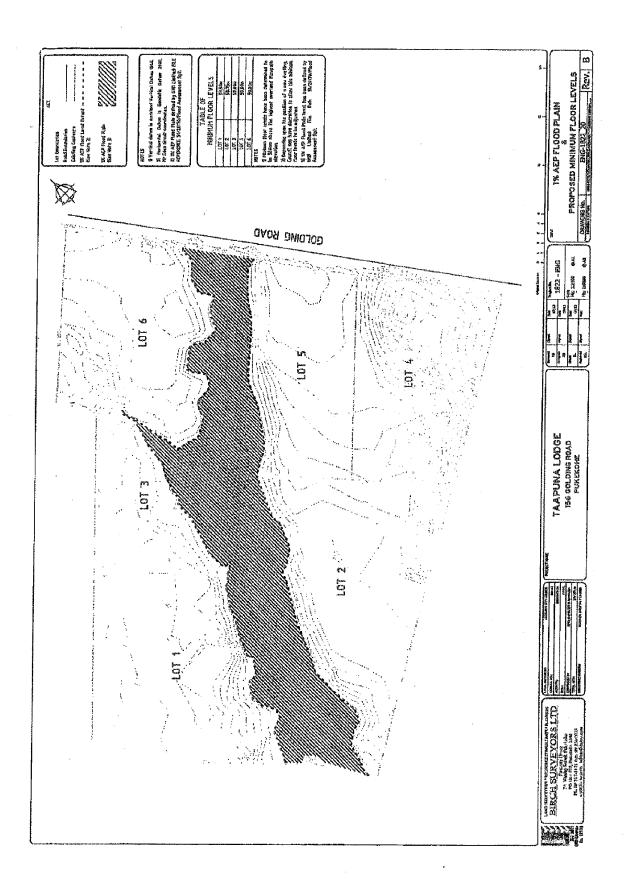

called "1% AEP Flood Plain & Proposed Minimum Floor Levels", drawing no. ENG-1822-20, Rev. B, dated July 2013.

No building, fence, hedge or other like structure is to be constructed on the Affected Lots that may inhibit the flow within the overland flow path.

#### Minimum Floor Level

To ensure sufficient clearance from the overland flow of stormwater or for any other reason, any habitable buildings placed or constructed on the Affected Lots must have a minimum floor level of at least;

Lot 1: RL 58.50 m Lot 2: RL 58.75 m Lot 3: RL 59.00 m Lot 5: RL 59.80 m Lot 6: RL 59.80 m

in accordance with the specifications set out on the attached plan prepared by Birch Surveyors Limited called "1% AEP Flood Plain & Proposed Minimum Floor Levels", drawing no. ENG-1822-20, Rev. B, dated July 2013.



Annexure Schedule: Page:4 of 5

#### Approved by Registrar-General of Land under No. 2003/6150

## Annexure Schedule - Consent Form Land Transfer Act 1952 section 238(2)



| Insert type of Instrument "Caveat", "Mortgage" etc                                                                   | ADLS                                                                                        |
|----------------------------------------------------------------------------------------------------------------------|---------------------------------------------------------------------------------------------|
|                                                                                                                      |