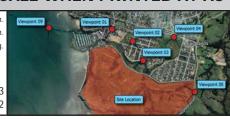

# Viewpoint Location Map

#### **BEACHLANDS SOUTH** LIMITED PARTNERSHIP

• Viewpoint 01 Winterman Road

(E)420492.33 (N)799114.91

 Viewpoint 02 Keshvara Road

(E)420904.26 (N)798880.89

Viewpoint 03 Angiangi Crescent

(E)421102.40 (N)798484.47

• Viewpoint 04 Beachlands Road

(E)421712.12 (N)798972.41

• Viewpoint 05 Whitford - Maraetai Road

(E)422120.56 (N)797887.44

Viewpoint 06 Whitford - Maraetai Road

(E)421612.04 (N)796664.24

• Viewpoint 07

Whitford - Maraetai Road (E)421493.54 (N)796103.17

• Viewpoint 08 Clifton Peninsula

(E)419451.25 (N)796587.68

• Viewpoint 09

Pine Harbour - Auckland Ferry (E)419247.17 (N)799138.46