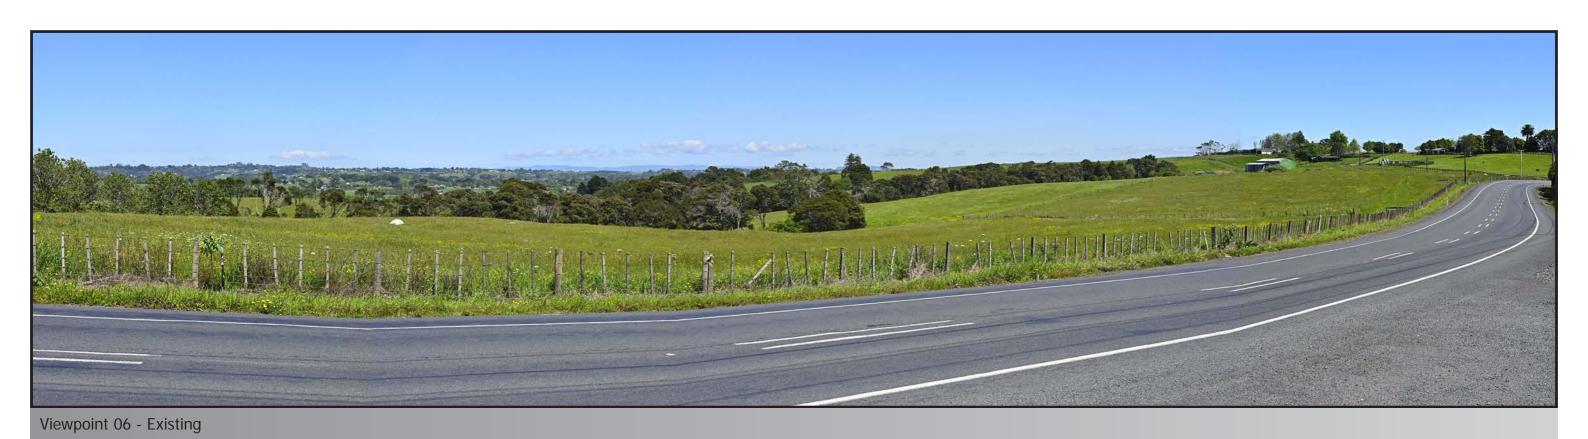

Easting: 421612.04 Northing: 796664.24 Elevation: 65.00m Height of Camera: 1.40m Orientation of View: W Date of Photography: 9 November 2021 Time of Photography: 10:11am

### BEACHLANDS SOUTH LIMITED PARTNERSHIP

Viewpoint 06 - Whitford - Maraetai Road

NOTES: All photos were taken by Stephen Brown.
Photo positions were located by Stephen Brown.
Dashed white line indicates cropped viewpoint portion.
Trees shown at approximately year 10 growth from planting.

Viewpoint 06a - Existing