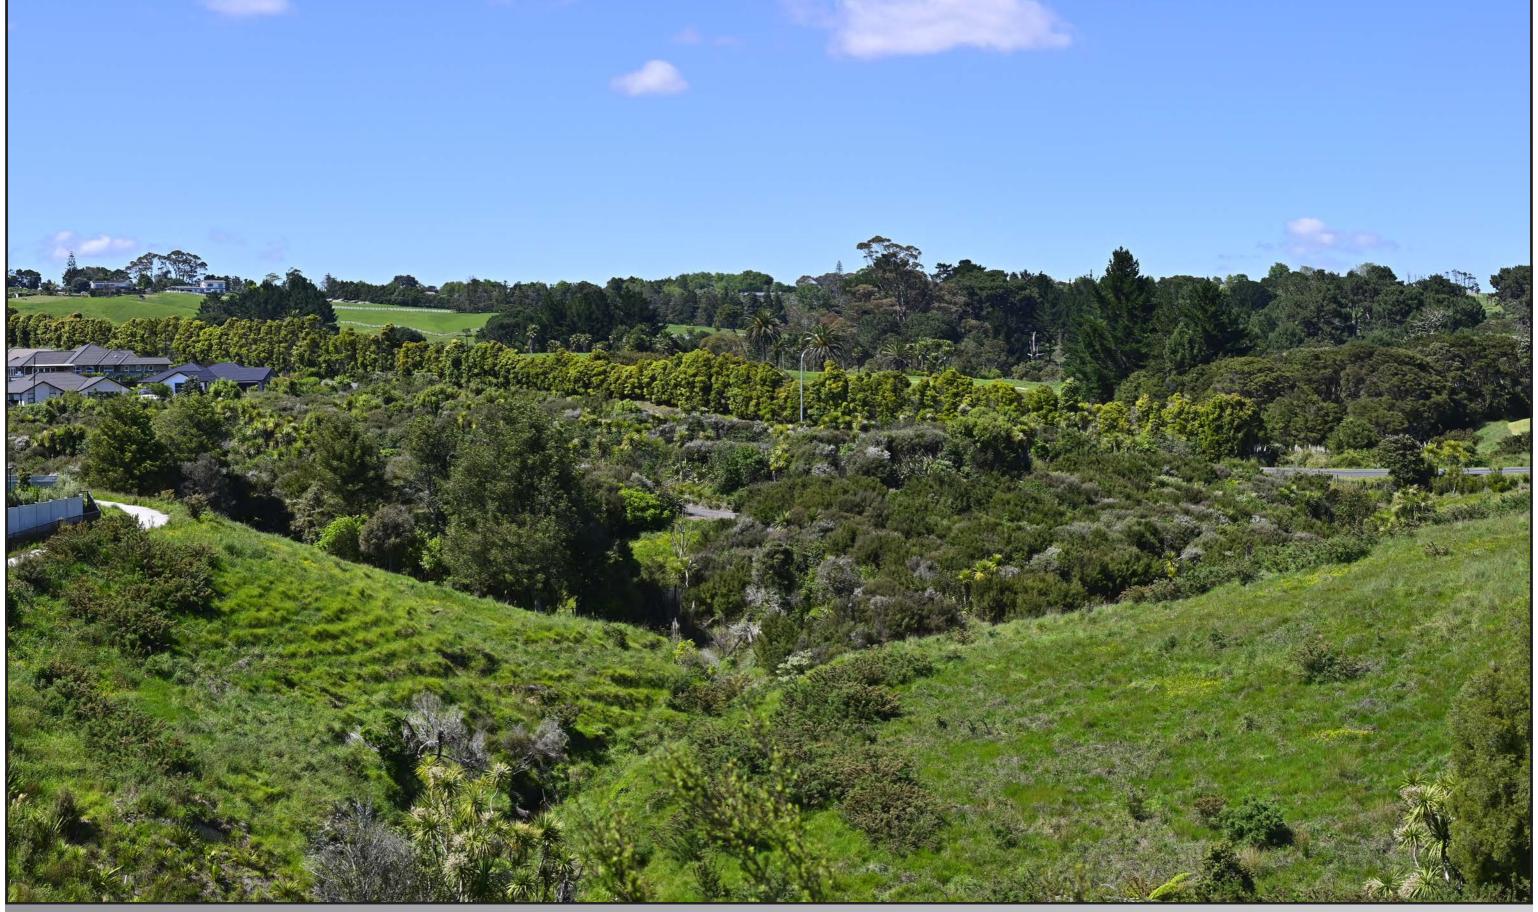

### BEACHLANDS SOUTH LIMITED PARTNERSHIP

Viewpoint 02 - Keshvara Road

NOTES: All photos were taken by Stephen Brown.

Photo positions were located by Stephen Brown.

Dashed white line indicates cropped viewpoint portion.

Trees shown at approximately year 10 growth from planting.

Viewpoint 02a - Existing

Easting: 420904.26 Northing: 798880.89 Elevation: 30.44m Height of Camera: 1.40m Orientation of View: S Date of Photography: 9 November 2021 Time of Photography: 9:48am