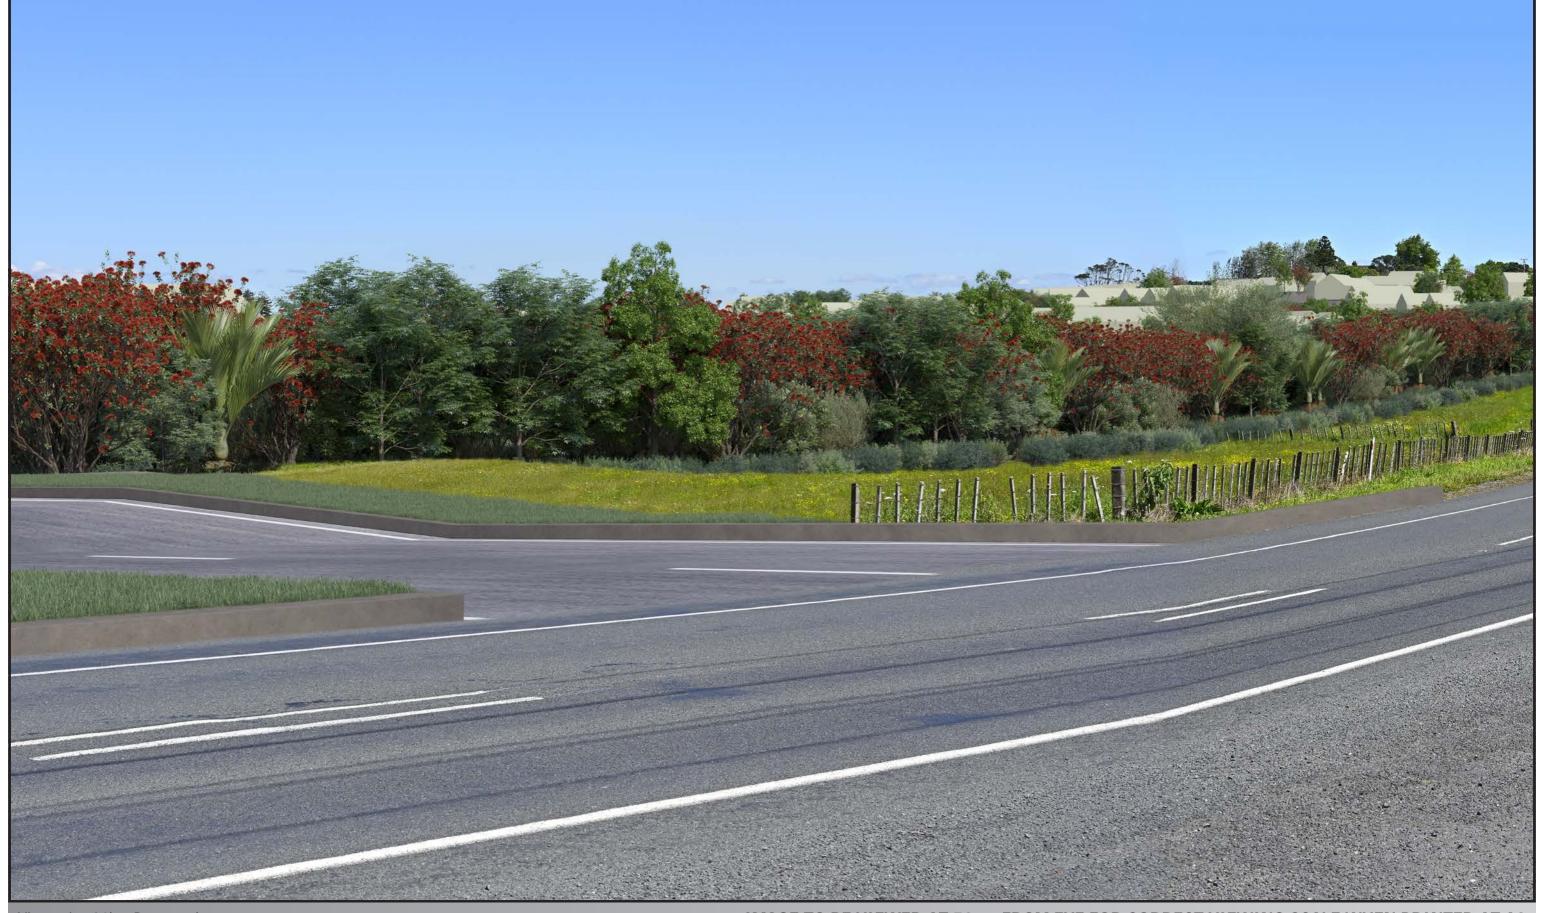

#### IMAGE TO BE VIEWED AT 50cm FROM EYE FOR CORRECT VIEWING SCALE WHEN PRINTED AT A3

Easting: 420492.33 Northing: 799114.91 Elevation: 15.13m Height of Camera: 1.40m Orientation of View : S Date of Photography : 9 November 2021 Time of Photography : 9:41am

### BEACHLANDS SOUTH LIMITED PARTNERSHIP

Viewpoint 01 - Winterman Road

NOTES: All photos were taken by Stephen Brown Photo positions were located by Stephen Brown. Trees shown at approximately year 10 growth from planting.

Viewpoint 1a - Proposed