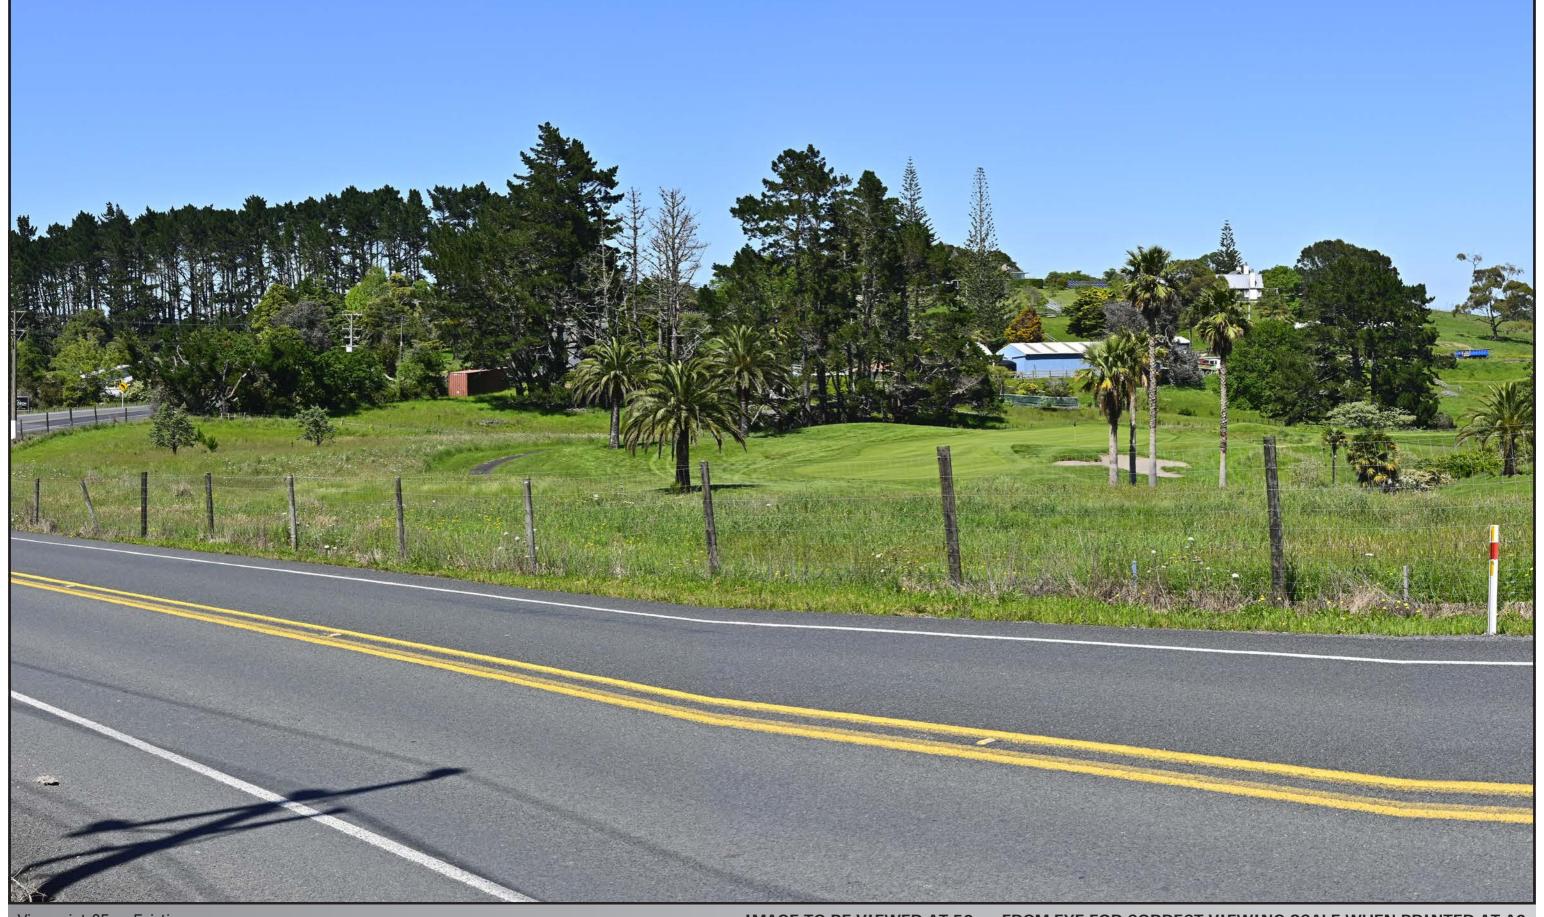

Easting: 422120.56 Northing: 797887.44 Elevation: 58.05m Height of Camera: 1.40m Orientation of View: W

Date of Photography : 9 November 2021 Time of Photography : 10:05am

### BEACHLANDS SOUTH LIMITED PARTNERSHIP

Viewpoint 05 - Whitford - Maraetai Road

NOTES: All photos were taken by Stephen Brown Photo positions were located by Stephen Brown. Dashed white line indicates cropped viewpoint portion. Trees shown at approximately year 10 growth from planting

Viewpoint 05a - Existing

#### IMAGE TO BE VIEWED AT 50cm FROM EYE FOR CORRECT VIEWING SCALE WHEN PRINTED AT A3

Easting: 422120.56 Northing: 797887.44 Elevation: 58.05m Height of Camera: 1.40m Orientation of View : W Date of Photography : 9 November 2021 Time of Photography : 10:05am