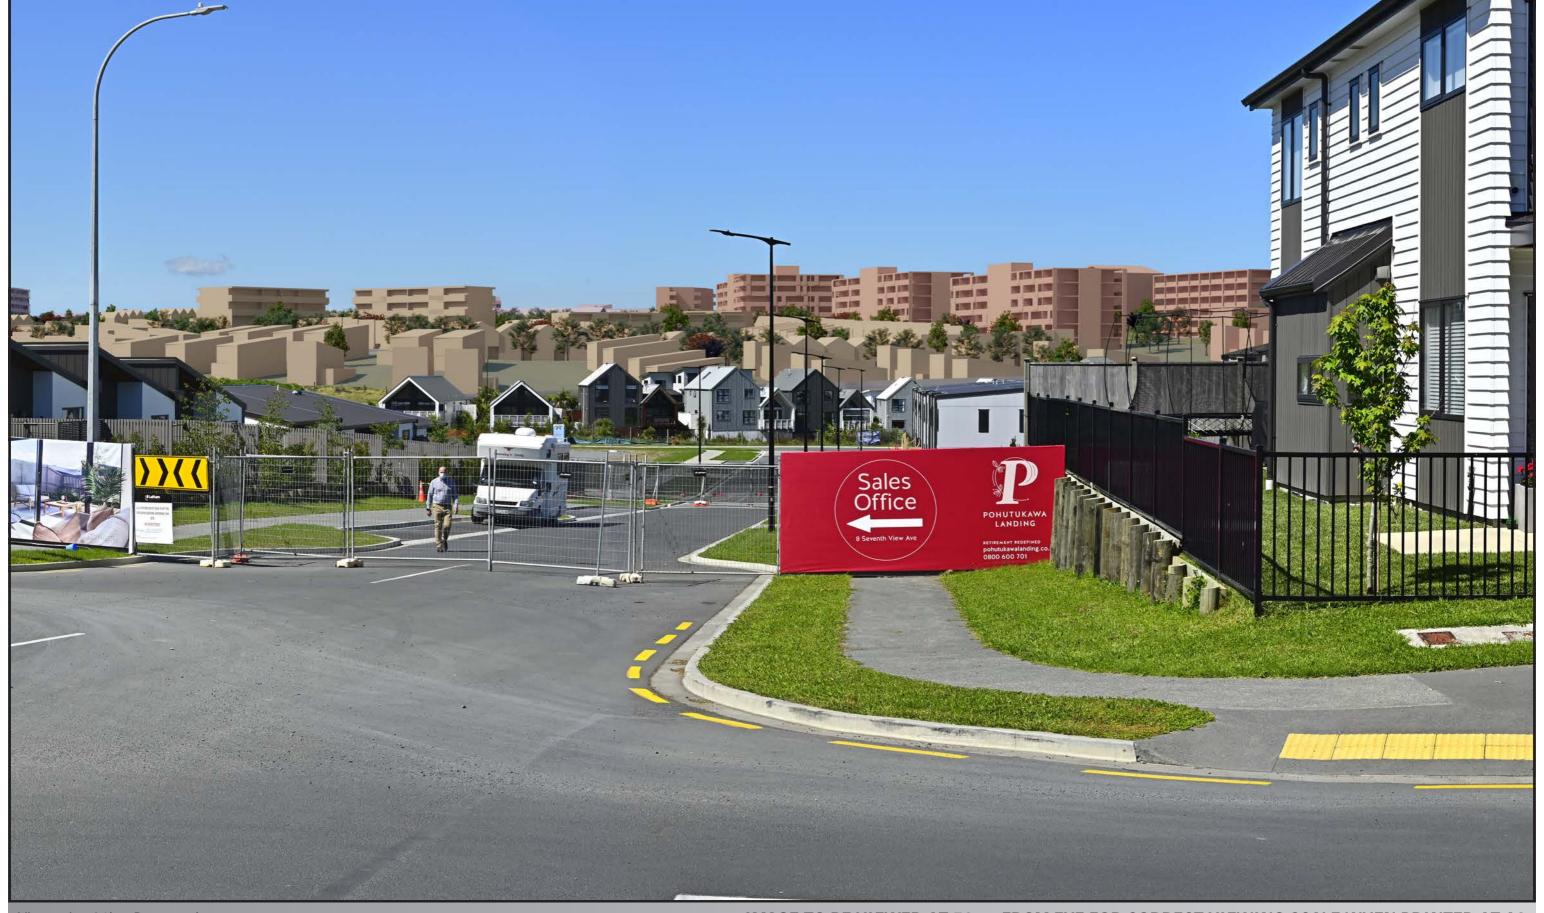

### BEACHLANDS SOUTH LIMITED PARTNERSHIP

Viewpoint 01 - Winterman Road

NOTES: All photos were taken by Stephen Brown Photo positions were located by Stephen Brown. Trees shown at approximately year 10 growth from planting.

Viewpoint 1a - Proposed

#### IMAGE TO BE VIEWED AT 50cm FROM EYE FOR CORRECT VIEWING SCALE WHEN PRINTED AT A3

Easting: 420492.33 Northing: 799114.91 Elevation: 15.13m Height of Camera: 1.40m Orientation of View : S Date of Photography : 9 November 2021 Time of Photography : 9:41am

#### BEACHLANDS SOUTH LIMITED PARTNERSHIP

The built form in these visual simulations is representative of the Illustrative Scenario as presented in the Masterplan Design Report. Whilst it represents just one potential development scenario, it is considered a realistic scenario based on the proposed zoning and planning provisions.

#### NOTE:

The built form in these visual simulations is representative of the Illustrative Scenario as presented in the Masterplan Design Report. Whilst it represents just one potential development scenario, it is considered a realistic scenario based on the proposed zoning and planning provisions.