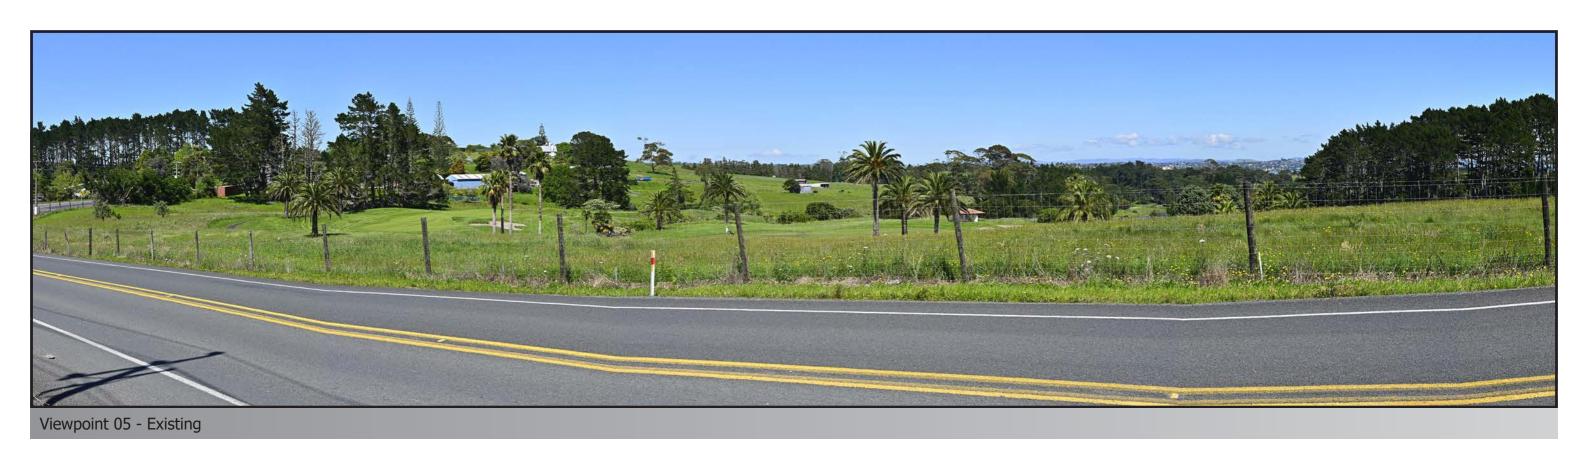

Easting: 422120.56 Northing: 797887.44 Elevation: 58.05m Height of Camera: 1.40m Orientation of View: W

Date of Photography : 9 November 2021 Time of Photography : 10:05am

### BEACHLANDS SOUTH LIMITED PARTNERSHIP

Viewpoint 05 - Whitford - Maraetai Road

NOTES: All photos were taken by Stephen Brown Photo positions were located by Stephen Brown. Dashed white line indicates cropped viewpoint portion. Trees shown at approximately year 10 growth from planting