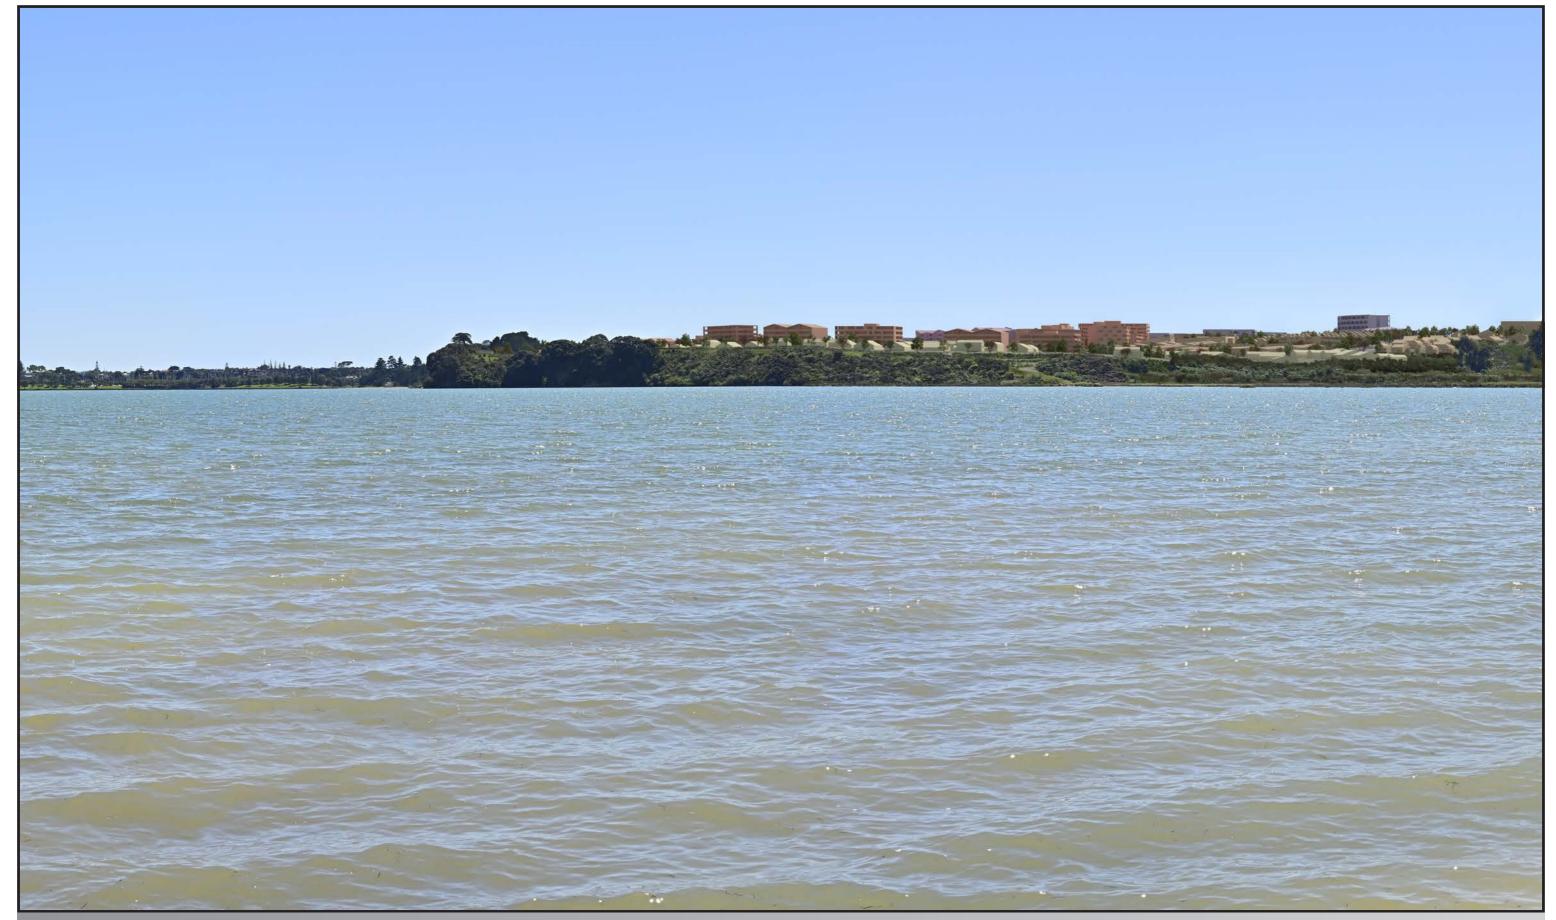

### BEACHLANDS SOUTH LIMITED PARTNERSHIP

Viewpoint 01 - Winterman Road

NOTES: All photos were taken by Stephen Brown Photo positions were located by Stephen Brown. Trees shown at approximately year 10 growth from planting.

Viewpoint 1a - Proposed

#### IMAGE TO BE VIEWED AT 50cm FROM EYE FOR CORRECT VIEWING SCALE WHEN PRINTED AT A3

Easting: 420492.33 Northing: 799114.91 Elevation: 15.13m Height of Camera: 1.40m Orientation of View : S Date of Photography : 9 November 2021 Time of Photography : 9:41am