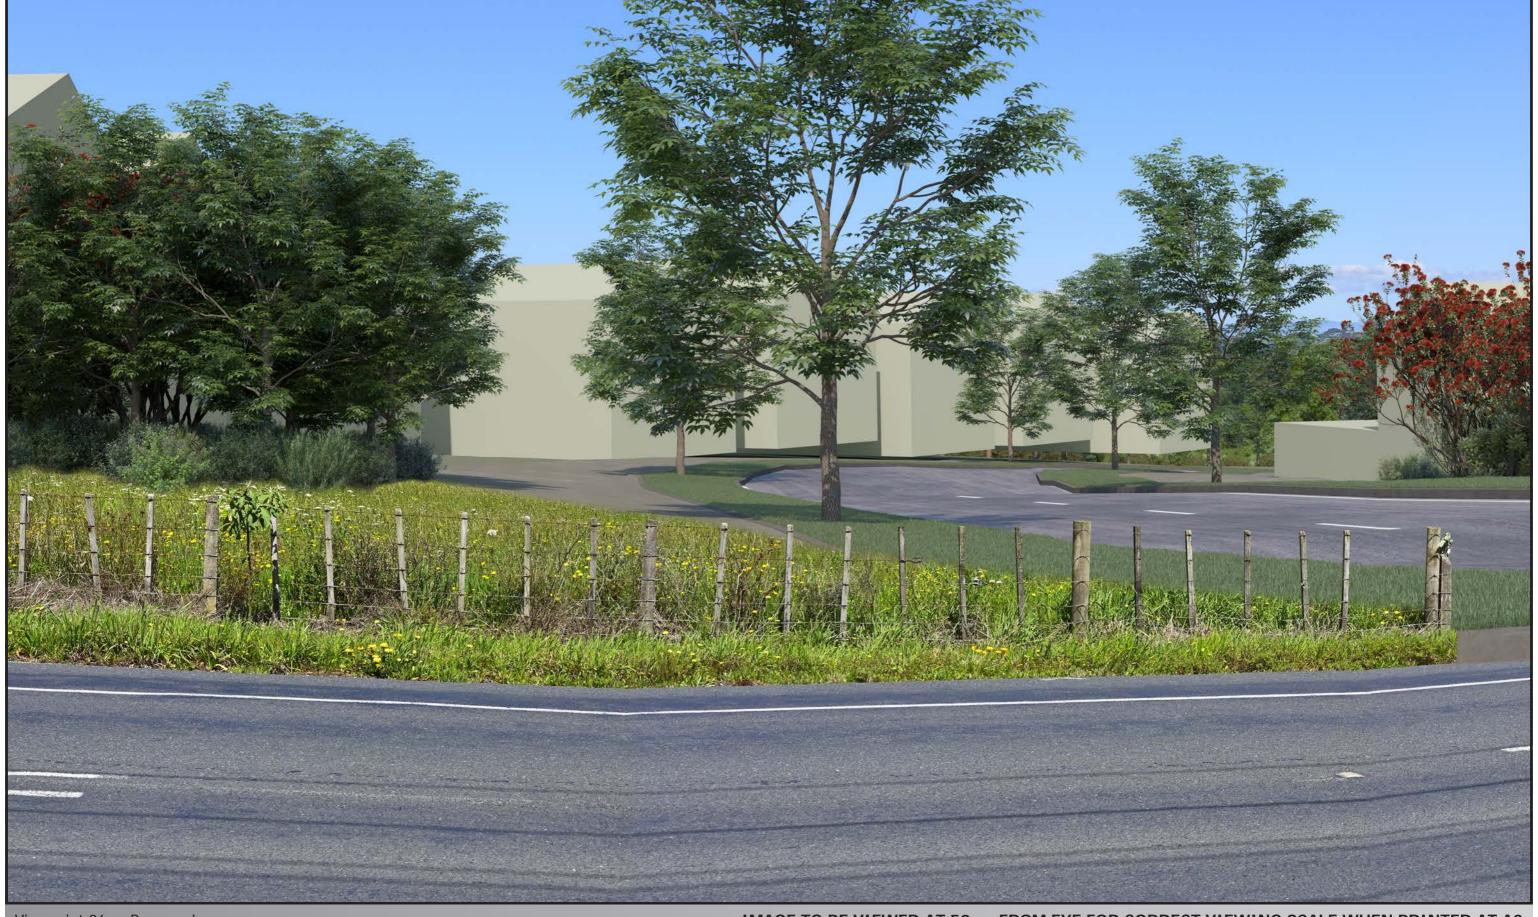

### BEACHLANDS SOUTH LIMITED PARTNERSHIP

Viewpoint 01 - Winterman Road

NOTES: All photos were taken by Stephen Brown Photo positions were located by Stephen Brown. Trees shown at approximately year 10 growth from planting.

Viewpoint 1a - Proposed

#### IMAGE TO BE VIEWED AT 50cm FROM EYE FOR CORRECT VIEWING SCALE WHEN PRINTED AT A3

Easting: 420492.33 Northing: 799114.91 Elevation: 15.13m Height of Camera: 1.40m Orientation of View : S Date of Photography : 9 November 2021 Time of Photography : 9:41am