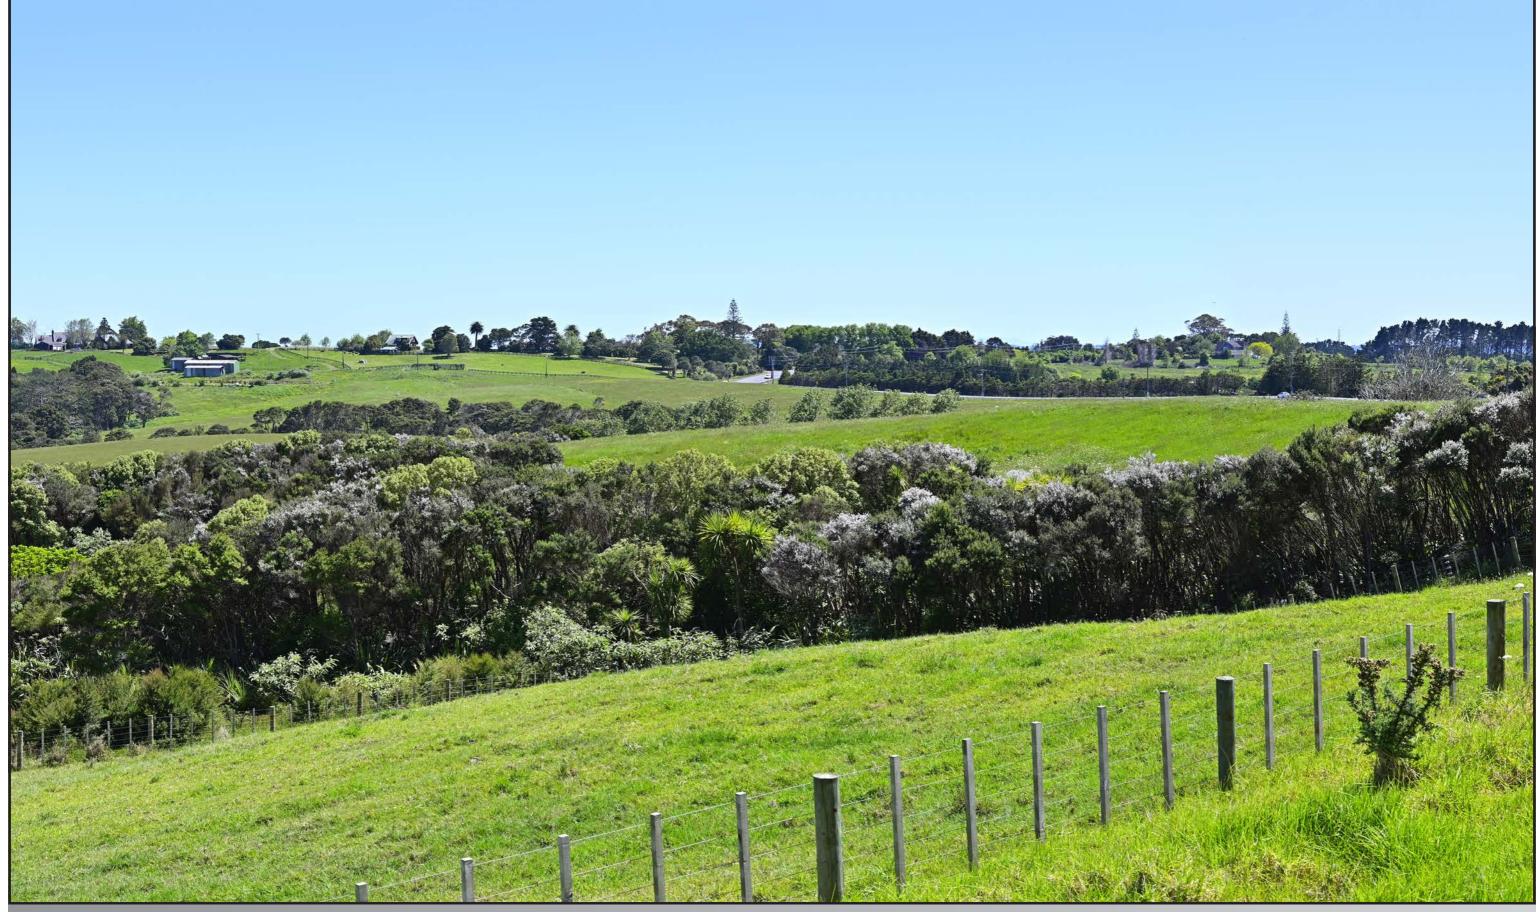

### BEACHLANDS SOUTH LIMITED PARTNERSHIP

Viewpoint 01 - Winterman Road

NOTES: All photos were taken by Stephen Brown Photo positions were located by Stephen Brown. Dashed white line indicates cropped viewpoint portion. Trees shown at approximately year 10 growth from planting.

Viewpoint 01a - Existing

#### IMAGE TO BE VIEWED AT 50cm FROM EYE FOR CORRECT VIEWING SCALE WHEN PRINTED AT A3

Easting: 420492.33 Northing: 799114.91 Elevation: 15.13m Height of Camera: 1.40m Orientation of View : S Date of Photography : 9 November 2021 Time of Photography : 9:41am