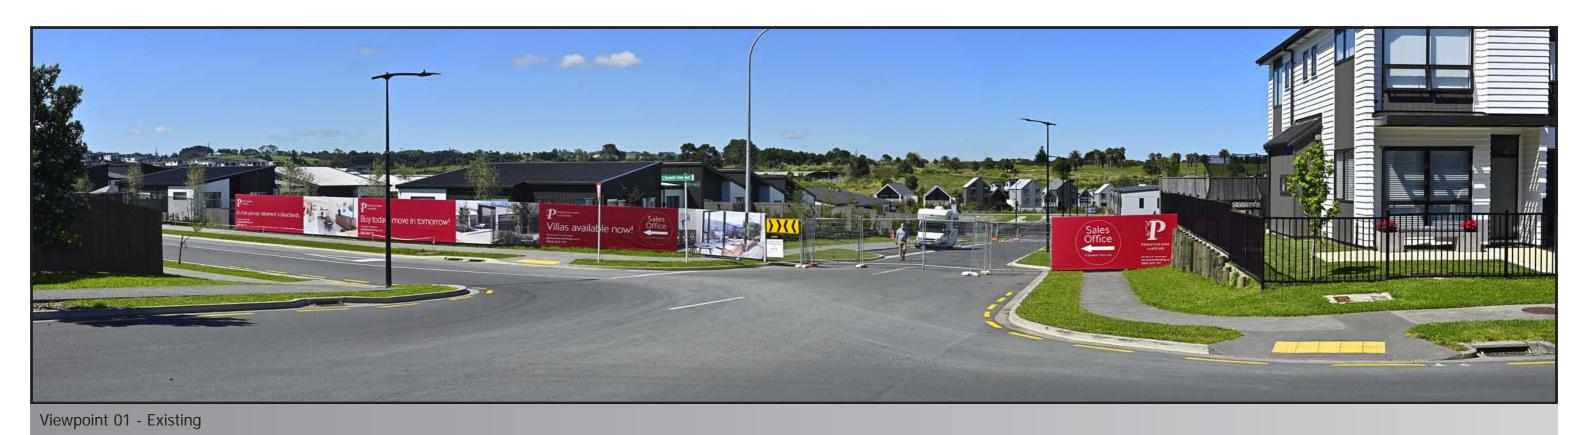

Easting: 420492.33 Northing: 799114.91 Elevation: 15.13m Height of Camera: 1.40m Orientation of View: S

Date of Photography : 9 November 2021 Time of Photography : 9:41am

### BEACHLANDS SOUTH LIMITED PARTNERSHIP

Viewpoint 01 - Winterman Road

NOTES: All photos were taken by Stephen Brown Photo positions were located by Stephen Brown. Dashed white line indicates cropped viewpoint portion. Trees shown at approximately year 10 growth from planting.

Viewpoint 01a - Existing