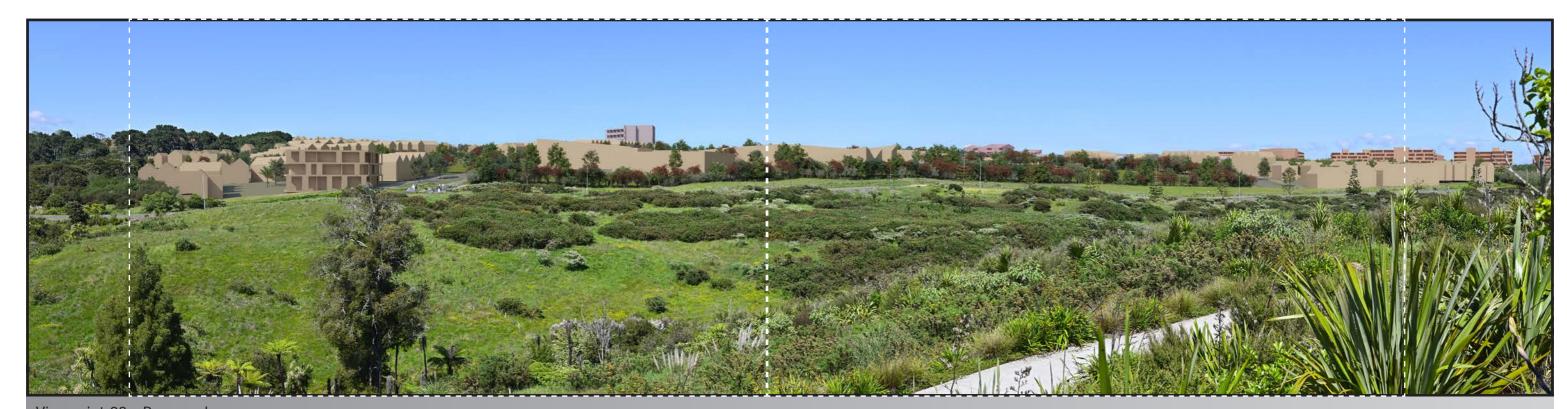

### BEACHLANDS SOUTH LIMITED PARTNERSHIP

Viewpoint 01 - Winterman Road

NOTES: All photos were taken by Stephen Brown Photo positions were located by Stephen Brown. Trees shown at approximately year 10 growth from planting.

Viewpoint 1a - Proposed

#### IMAGE TO BE VIEWED AT 50cm FROM EYE FOR CORRECT VIEWING SCALE WHEN PRINTED AT A3

Easting: 420492.33 Northing: 799114.91 Elevation: 15.13m Height of Camera: 1.40m Orientation of View : S Date of Photography : 9 November 2021 Time of Photography : 9:41am