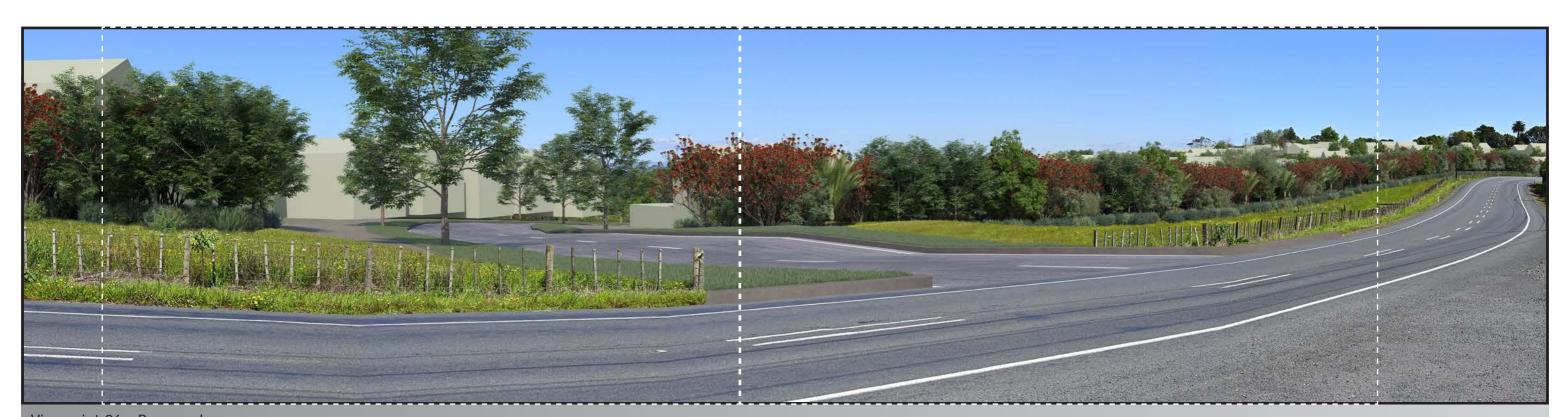

Easting: 421612.04 Northing: 796664.24 Elevation: 65.00m Height of Camera: 1.40m Orientation of View: W Date of Photography: 9 November 2021 Time of Photography: 10:11am

### BEACHLANDS SOUTH LIMITED PARTNERSHIP

Viewpoint 06 - Whitford - Maraetai Road

NOTES: All photos were taken by Stephen Brown.
Photo positions were located by Stephen Brown.
Dashed white line indicates cropped viewpoint portion.
Trees shown at approximately year 10 growth from planting.

Viewpoint 06a - Proposed

#### IMAGE TO BE VIEWED AT 50cm FROM EYE FOR CORRECT VIEWING SCALE WHEN PRINTED AT A3

Easting: 421612.04 Northing: 796664.24 Elevation: 65.00m Height of Camera: 1.40m Orientation of View: W Date of Photography: 9 November 2021 Time of Photography: 10:11am