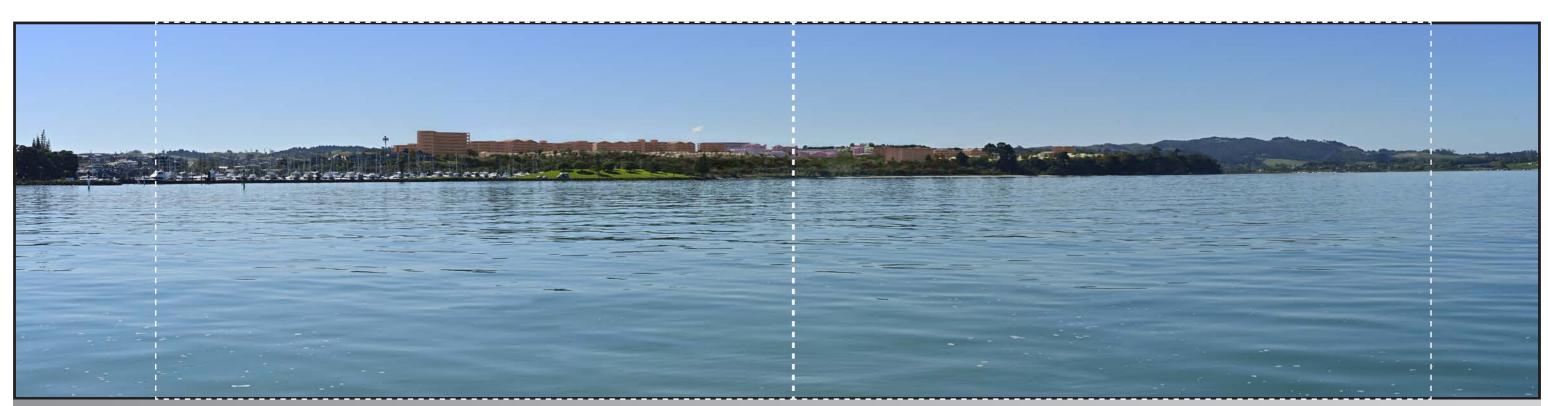

## BEACHLANDS SOUTH LIMITED PARTNERSHIP

Viewpoint 09 - Pine Harbour - Auckland Ferry

NOTES: All photos were taken by Stephen Brown. Photo positions were located by Stephen Brown. Trees shown at approximately year 10 growth from planting.

Viewpoint 09a - Proposed

#### IMAGE TO BE VIEWED AT 50cm FROM EYE FOR CORRECT VIEWING SCALE WHEN PRINTED AT A3

Easting: 419247.17 Northing: 799138.46 Elevation: 1.00m Height of Camera: 1.40m Orientation of View: SE Date of Photography: 9 November 2021 Time of Photography: 09:09am