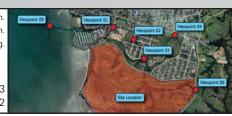

# Viewpoint Location Map

#### **BEACHLANDS SOUTH** LIMITED PARTNERSHIP

• Viewpoint 01 Winterman Road

(E)420492.33 (N)799114.91

 Viewpoint 02 Keshvara Road

(E)420904.26 (N)798880.89

Viewpoint 03 Angiangi Crescent

(E)421102.40 (N)798484.47

• Viewpoint 04 Beachlands Road

(E)421712.12 (N)798972.41

• Viewpoint 05 Whitford - Maraetai Road

(E)422120.56 (N)797887.44

Viewpoint 06 Whitford - Maraetai Road

(E)421612.04 (N)796664.24

• Viewpoint 07

Whitford - Maraetai Road (E)421493.54 (N)796103.17

• Viewpoint 08 Clifton Peninsula

(E)419451.25 (N)796587.68

• Viewpoint 09

Pine Harbour - Auckland Ferry (E)419247.17 (N)799138.46