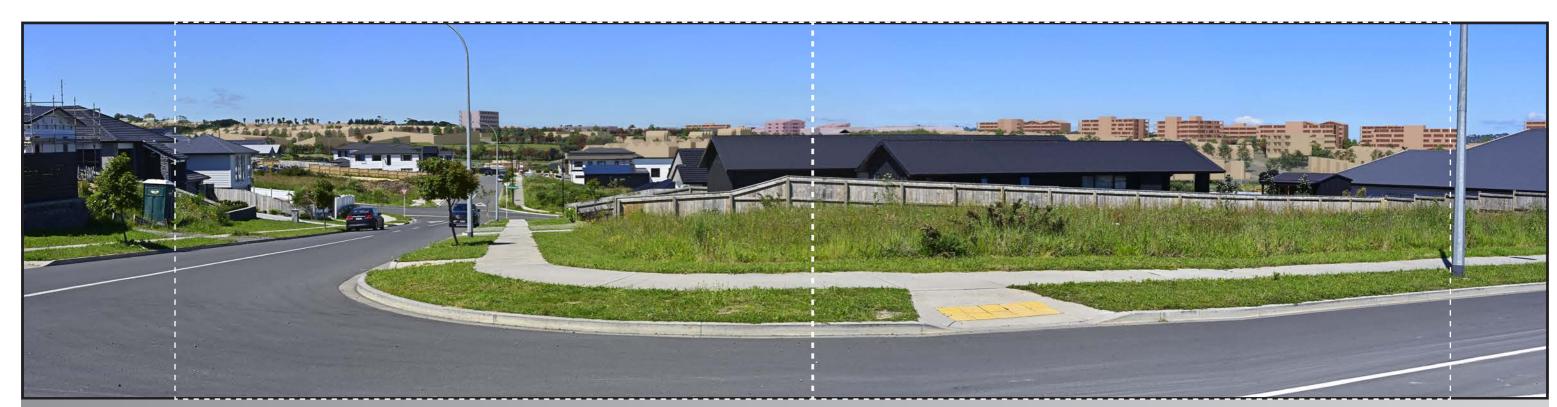

### BEACHLANDS SOUTH LIMITED PARTNERSHIP

Viewpoint 02 - Keshvara Road

NOTES: All photos were taken by Stephen Brown Photo positions were located by Stephen Brown Trees shown at approximately year 10 growth from planting.

Version info: 0003

Viewpoint 02a - Proposed

#### IMAGE TO BE VIEWED AT 50cm FROM EYE FOR CORRECT VIEWING SCALE WHEN PRINTED AT A3

Easting: 420904.26 Northing: 798880.89 Elevation: 30.44m Height of Camera: 1.40m Orientation of View: S Date of Photography: 9 November 2021 Time of Photography: 9:48am