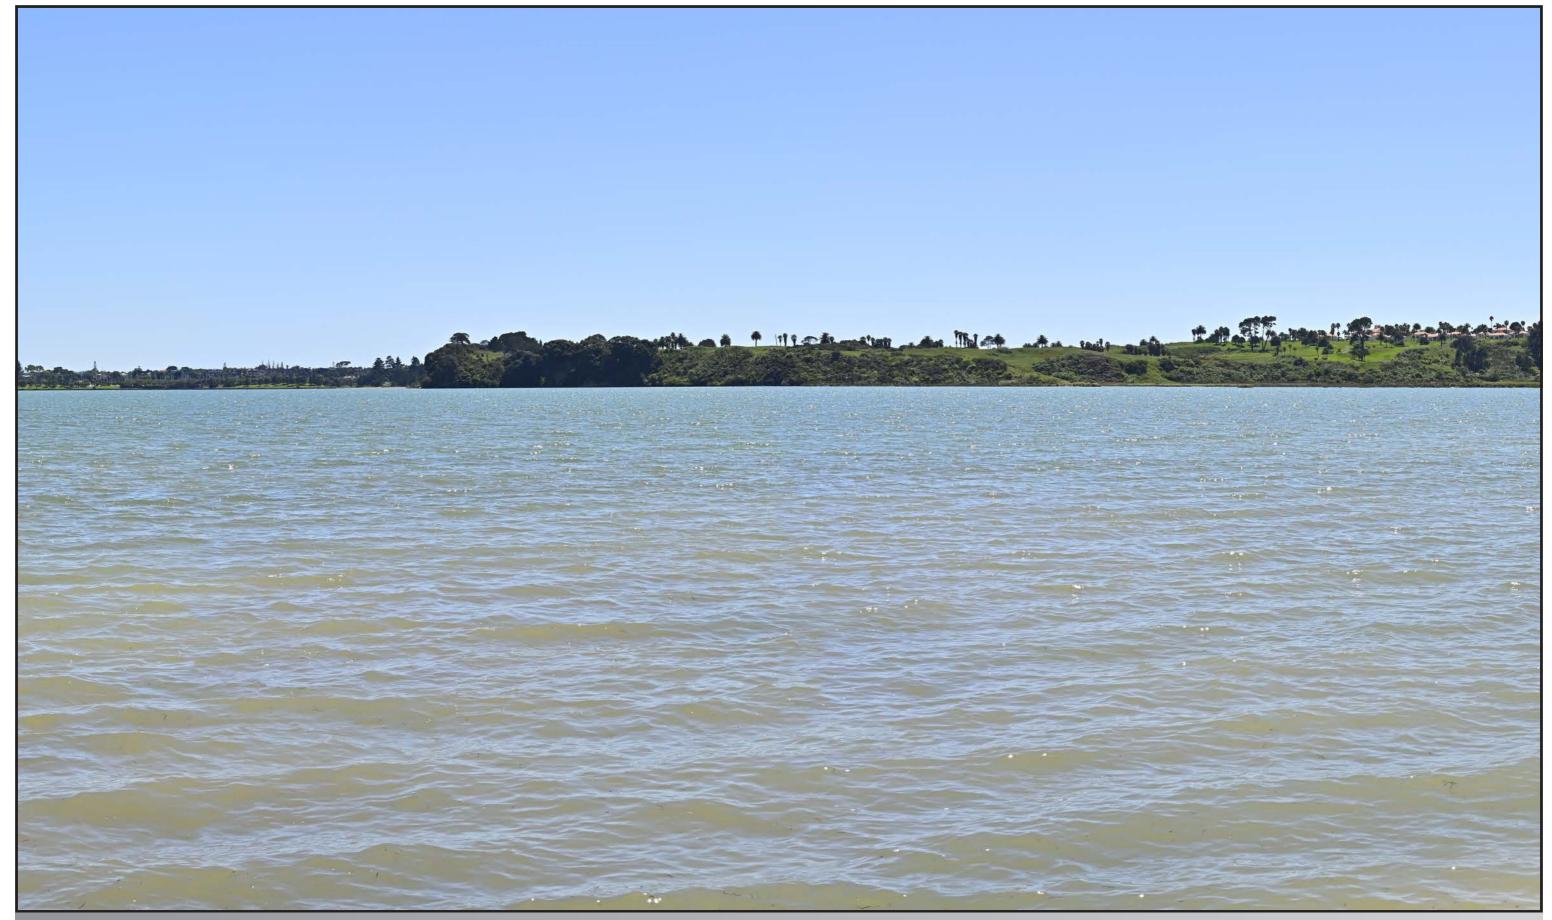

Easting: 420492.33 Northing: 799114.91 Elevation: 15.13m Height of Camera: 1.40m Orientation of View: S

Date of Photography : 9 November 2021 Time of Photography : 9:41am

### BEACHLANDS SOUTH LIMITED PARTNERSHIP

Viewpoint 01 - Winterman Road

NOTES: All photos were taken by Stephen Brown Photo positions were located by Stephen Brown. Dashed white line indicates cropped viewpoint portion. Trees shown at approximately year 10 growth from planting.

Viewpoint 01a - Existing