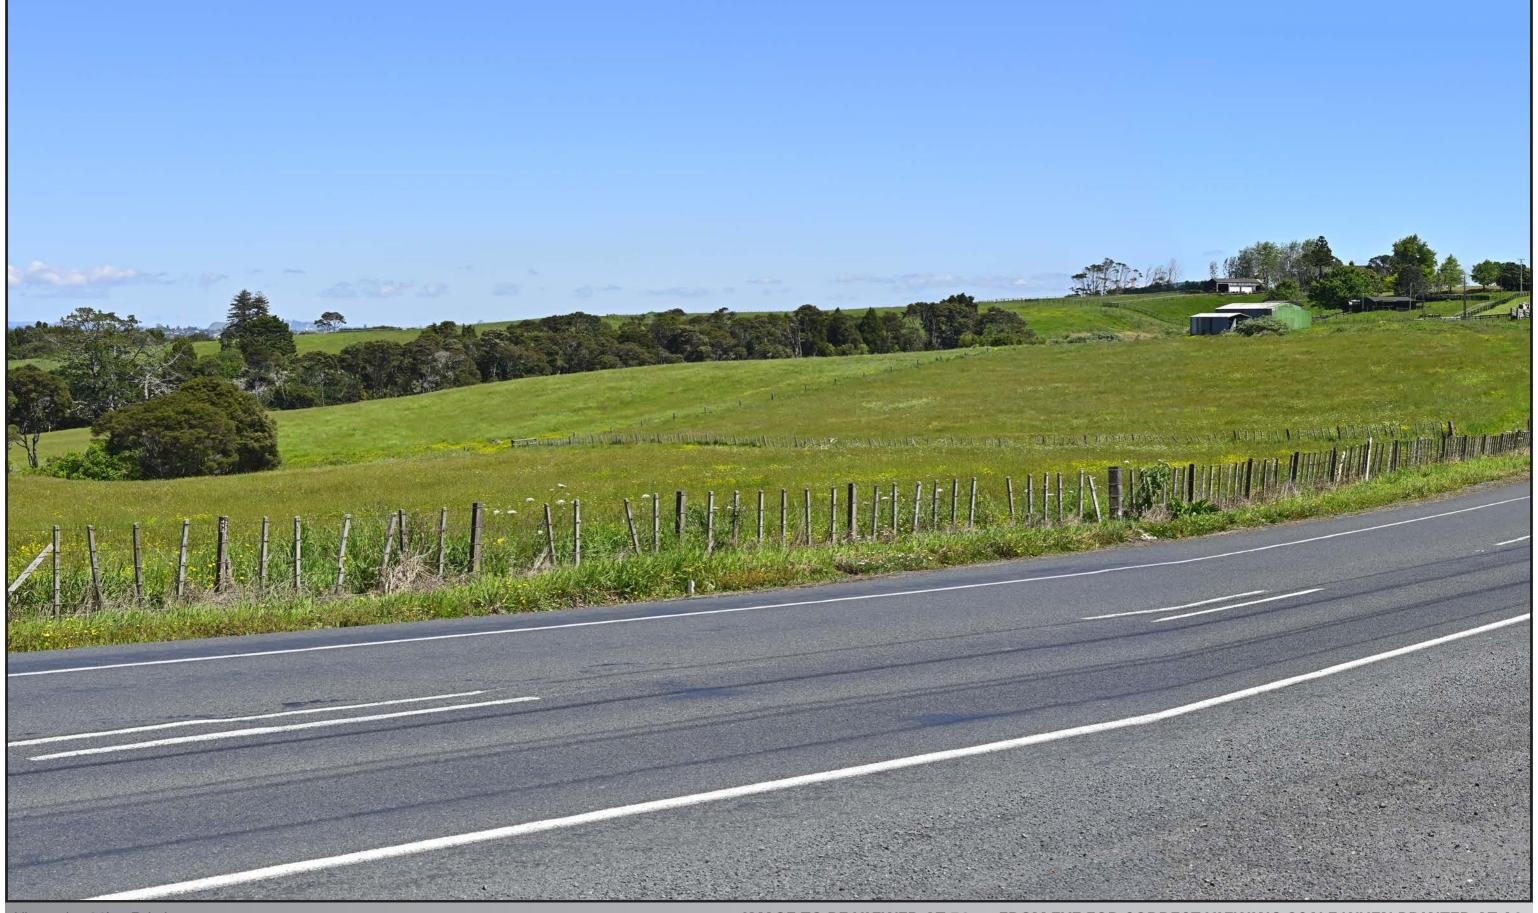

### BEACHLANDS SOUTH LIMITED PARTNERSHIP

Viewpoint 01 - Winterman Road

NOTES: All photos were taken by Stephen Brown Photo positions were located by Stephen Brown. Dashed white line indicates cropped viewpoint portion. Trees shown at approximately year 10 growth from planting.

Viewpoint 01a - Existing

#### IMAGE TO BE VIEWED AT 50cm FROM EYE FOR CORRECT VIEWING SCALE WHEN PRINTED AT A3

Easting: 420492.33 Northing: 799114.91 Elevation: 15.13m Height of Camera: 1.40m Orientation of View : S Date of Photography : 9 November 2021 Time of Photography : 9:41am