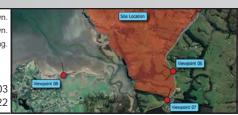

# Viewpoint Location Map

#### **BEACHLANDS SOUTH** LIMITED PARTNERSHIP

• Viewpoint 01 Winterman Road

(E)420492.33 (N)799114.91

 Viewpoint 02 Keshvara Road

(E)420904.26 (N)798880.89

Viewpoint 03 Angiangi Crescent

(E)421102.40 (N)798484.47

• Viewpoint 04 Beachlands Road

(E)421712.12 (N)798972.41

• Viewpoint 05 Whitford - Maraetai Road

(E)422120.56 (N)797887.44

Viewpoint 06 Whitford - Maraetai Road

(E)421612.04 (N)796664.24

• Viewpoint 07

Whitford - Maraetai Road (E)421493.54 (N)796103.17

• Viewpoint 08 Clifton Peninsula

(E)419451.25 (N)796587.68

• Viewpoint 09

Pine Harbour - Auckland Ferry (E)419247.17 (N)799138.46