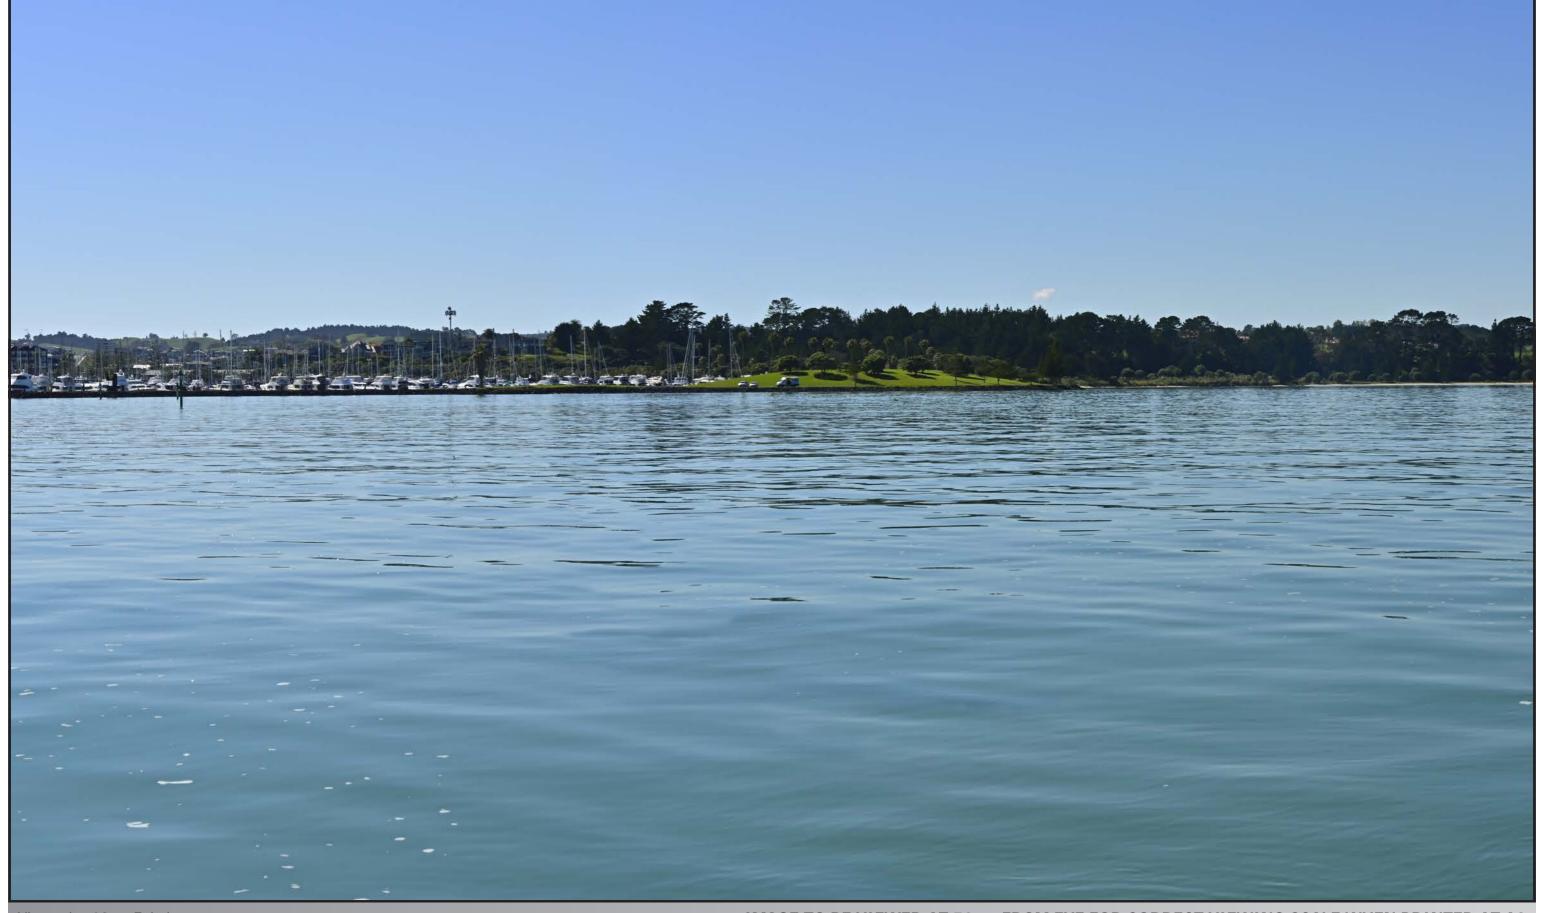

Easting: 419247.17 Northing: 799138.46 Elevation: 1.00m Height of Camera: 1.40m Orientation of View : SE Date of Photography : 9 November 2021 Time of Photography : 09:09am

BEACHLANDS SOUTH LIMITED PARTNERSHIP

Viewpoint 09 - Pine Harbour - Auckland Ferry

NOTES: All photos were taken by Stephen Brown. Photo positions were located by Stephen Brown. Dashed white line indicates cropped viewpoint portion. Trees shown at approximately year 10 growth from planting.

Viewpoint 09a - Existing

#### IMAGE TO BE VIEWED AT 50cm FROM EYE FOR CORRECT VIEWING SCALE WHEN PRINTED AT A3

Easting: 419247.17 Northing: 799138.46 Elevation: 1.00m Height of Camera: 1.40m Orientation of View : SE

Date of Photography : 9 November 2021 Time of Photography : 09:09am