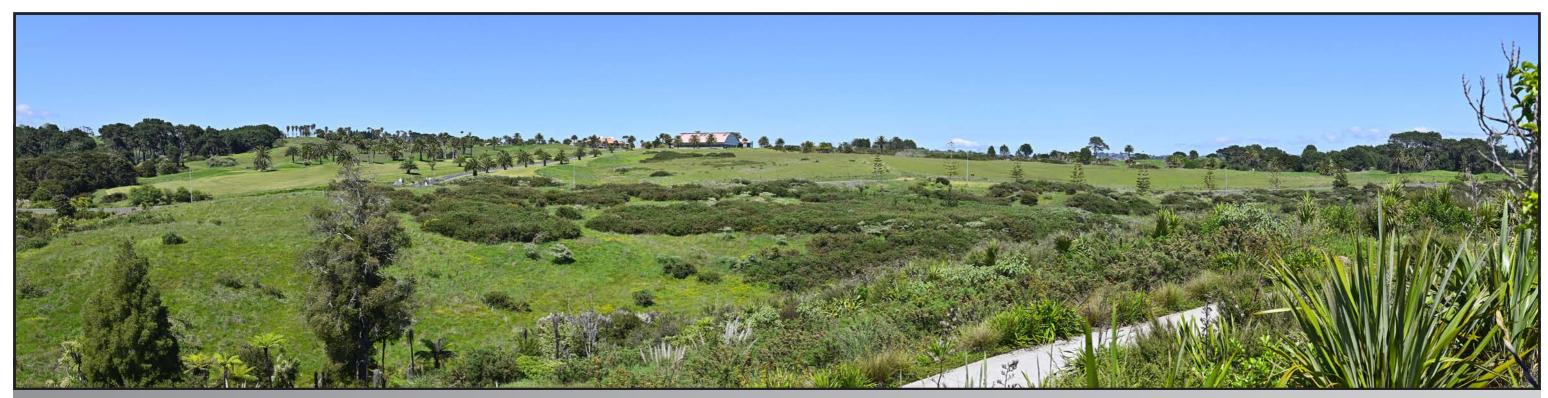

### BEACHLANDS SOUTH LIMITED PARTNERSHIP

Viewpoint 01 - Winterman Road

NOTES: All photos were taken by Stephen Brown Photo positions were located by Stephen Brown. Dashed white line indicates cropped viewpoint portion. Trees shown at approximately year 10 growth from planting.

Viewpoint 01a - Existing

Easting: 420492.33 Northing: 799114.91 Elevation: 15.13m Height of Camera: 1.40m Orientation of View: S

Date of Photography : 9 November 2021 Time of Photography : 9:41am