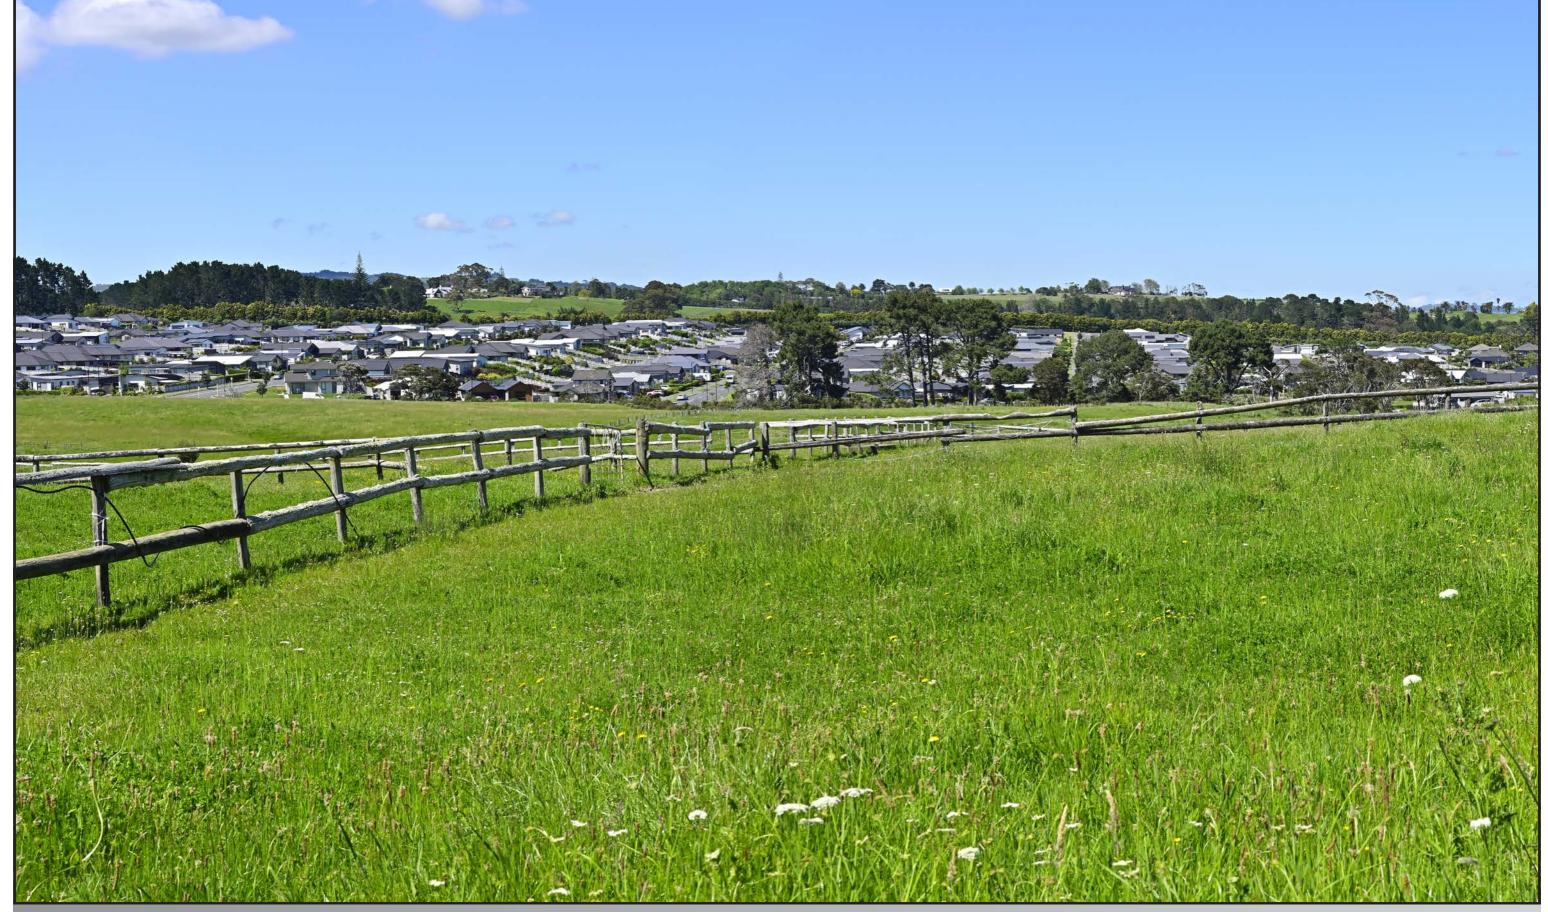

### BEACHLANDS SOUTH LIMITED PARTNERSHIP

Viewpoint 01 - Winterman Road

NOTES: All photos were taken by Stephen Brown Photo positions were located by Stephen Brown. Trees shown at approximately year 10 growth from planting.

Viewpoint 1a - Proposed

#### IMAGE TO BE VIEWED AT 50cm FROM EYE FOR CORRECT VIEWING SCALE WHEN PRINTED AT A3

Easting: 420492.33 Northing: 799114.91 Elevation: 15.13m Height of Camera: 1.40m Orientation of View : S Date of Photography : 9 November 2021 Time of Photography : 9:41am