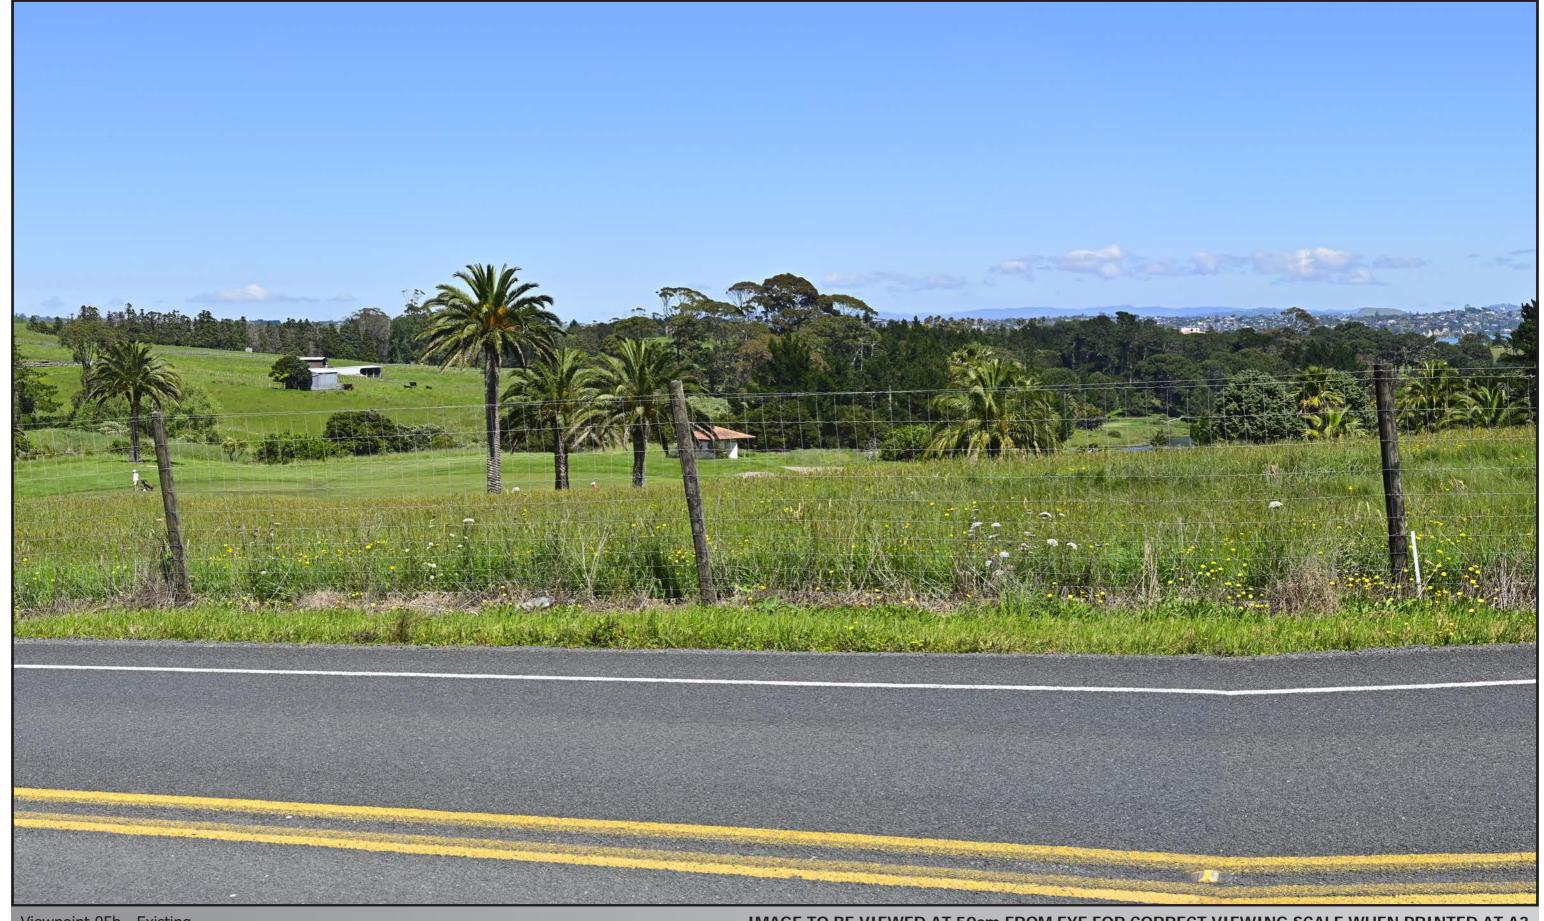

### BEACHLANDS SOUTH LIMITED PARTNERSHIP

Viewpoint 05 - Whitford - Maraetai Road

NOTES: All photos were taken by Stephen Brown. Photo positions were located by Stephen Brown. Trees shown at approximately year 10 growth from planting.

Version info: 0003

Viewpoint 05b - Existing

#### IMAGE TO BE VIEWED AT 50cm FROM EYE FOR CORRECT VIEWING SCALE WHEN PRINTED AT A3

Easting: 422120.56
Northing: 797887.44
Elevation: 58.05m
Height of Camera: 1.40m
Orientation of View: W
Date of Photography: 9 November 2021
Time of Photography: 10:05am