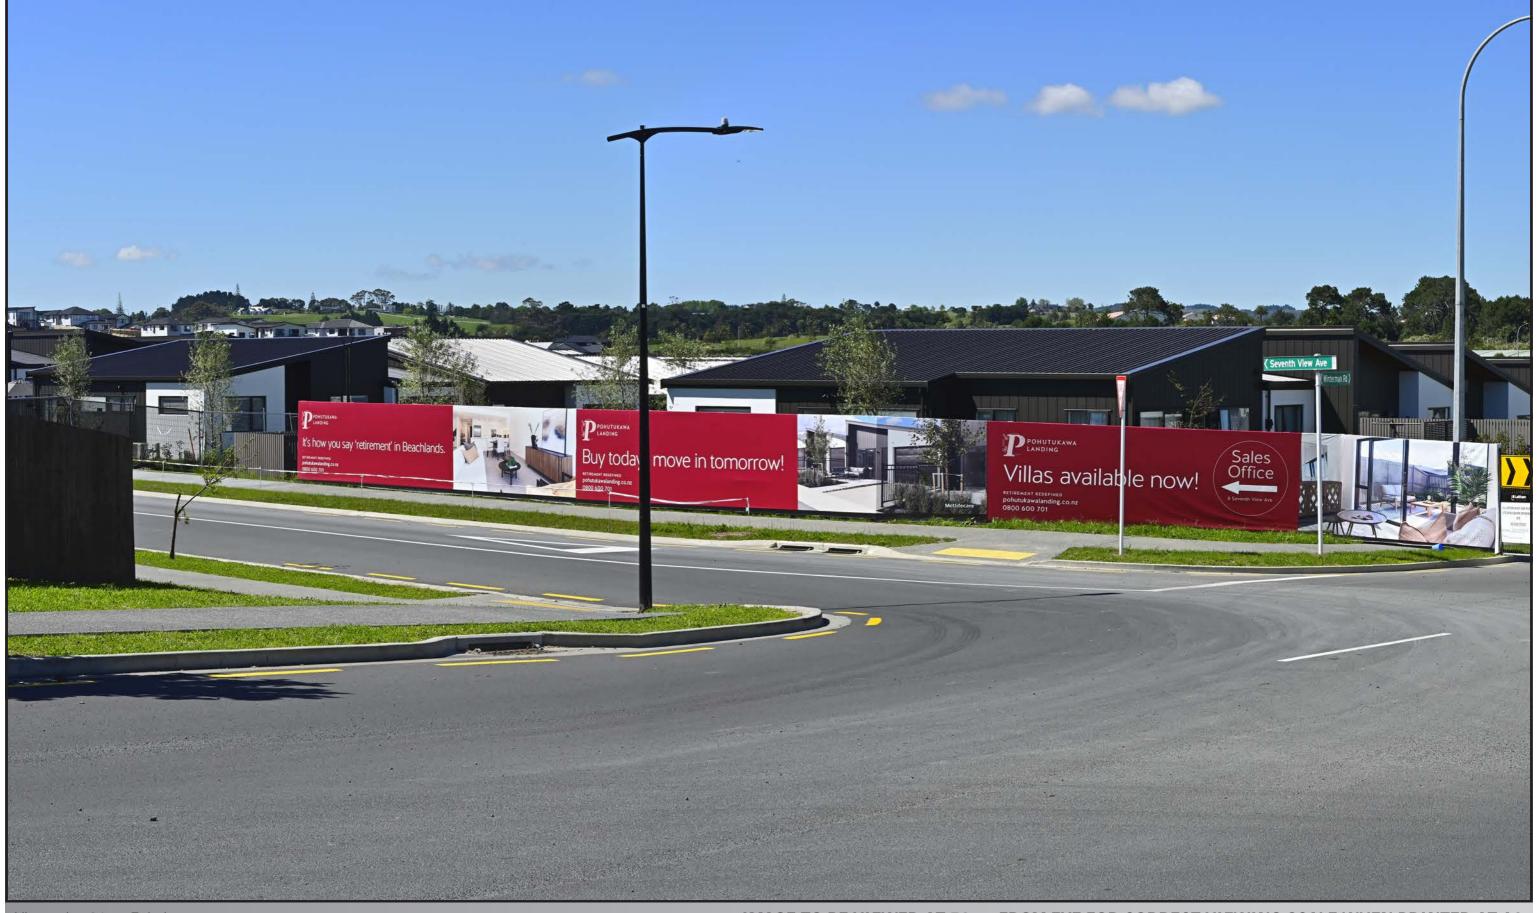

### BEACHLANDS SOUTH LIMITED PARTNERSHIP

Viewpoint 01 - Winterman Road

NOTES: All photos were taken by Stephen Brown Photo positions were located by Stephen Brown. Dashed white line indicates cropped viewpoint portion. Trees shown at approximately year 10 growth from planting.

Viewpoint 01a - Existing

#### IMAGE TO BE VIEWED AT 50cm FROM EYE FOR CORRECT VIEWING SCALE WHEN PRINTED AT A3

Easting: 420492.33 Northing: 799114.91 Elevation: 15.13m Height of Camera: 1.40m Orientation of View : S Date of Photography : 9 November 2021 Time of Photography : 9:41am