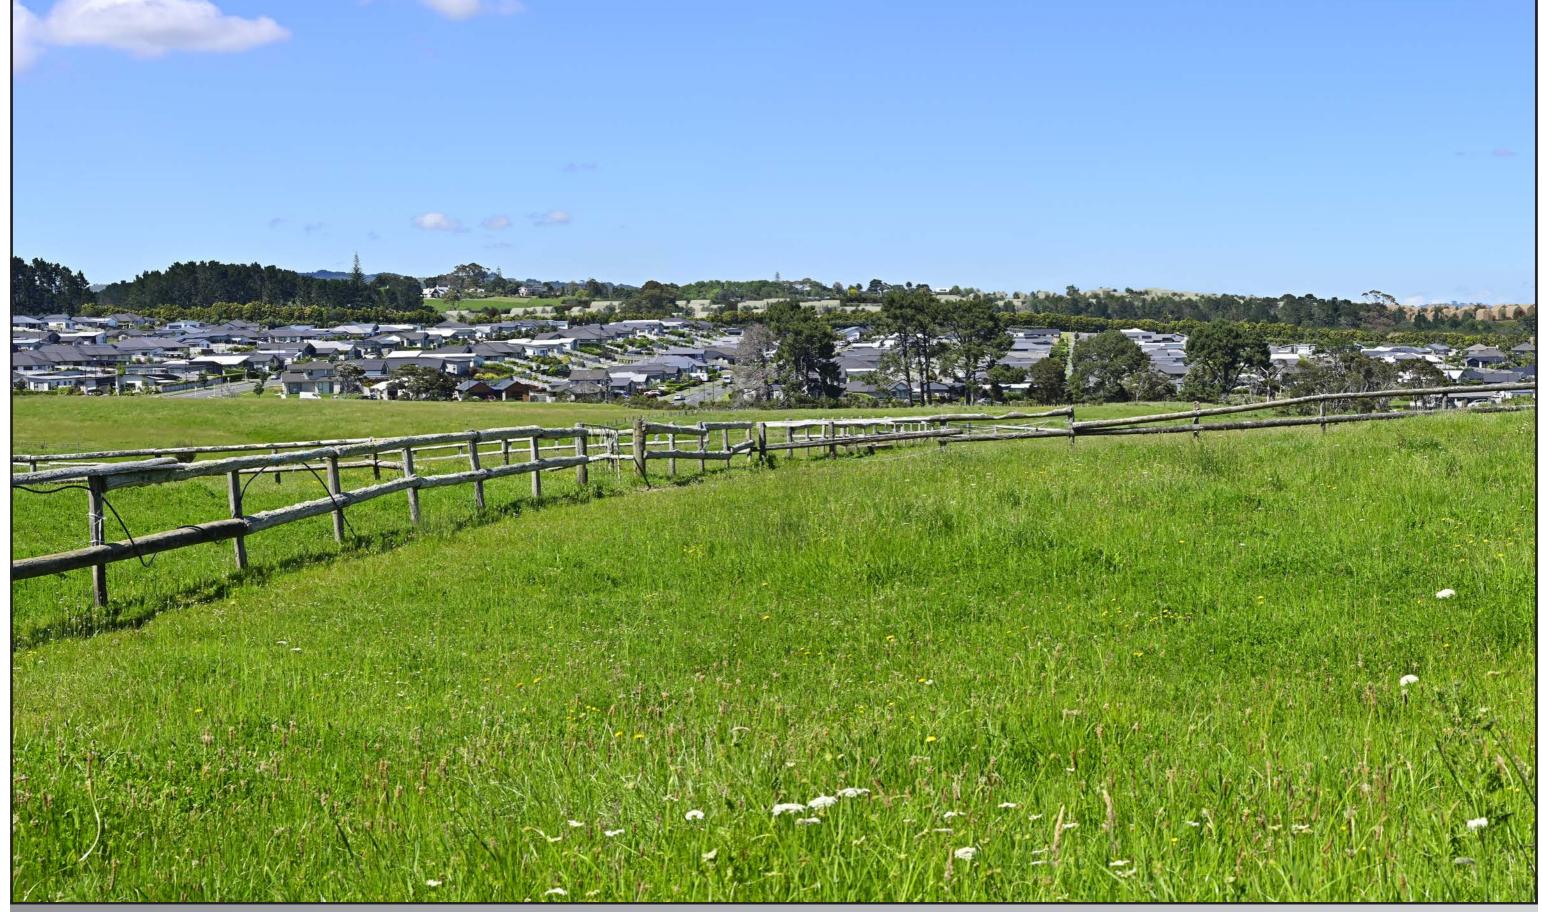

### BEACHLANDS SOUTH LIMITED PARTNERSHIP

Viewpoint 05 - Whitford - Maraetai Road

NOTES: All photos were taken by Stephen Brown Photo positions were located by Stephen Brown. Dashed white line indicates cropped viewpoint portion. Trees shown at approximately year 10 growth from planting

Viewpoint 05a - Existing

#### IMAGE TO BE VIEWED AT 50cm FROM EYE FOR CORRECT VIEWING SCALE WHEN PRINTED AT A3

Easting: 422120.56 Northing: 797887.44 Elevation: 58.05m Height of Camera: 1.40m Orientation of View : W Date of Photography : 9 November 2021 Time of Photography : 10:05am