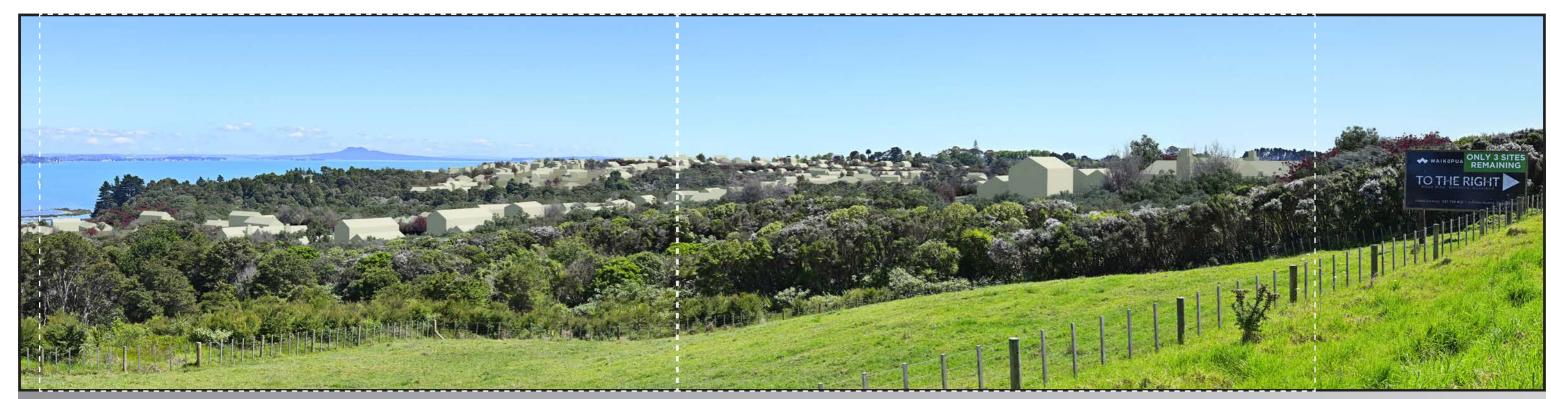

Viewpoint 07 - Existing

Viewpoint 07 - Proposed

Easting: 421493.54 Northing: 796103.17 Elevation: 78.23m Height of Camera: 1.40m Orientation of View: NW Date of Photography: 9 November 2021 Time of Photography: 10:15am

### BEACHLANDS SOUTH LIMITED PARTNERSHIP

Viewpoint 07 - Whitford - Maraetai Road

NOTES: All photos were taken by Stephen Brown.
Photo positions were located by Stephen Brown.
Dashed white line indicates cropped viewpoint portion.
Trees shown at approximately year 10 growth from planting.

#### BEACHLANDS SOUTH LIMITED PARTNERSHIP

The built form in these visual simulations is representative of the Illustrative Scenario as presented in the Masterplan Design Report. Whilst it represents just one potential development scenario, it is considered a realistic scenario based on the proposed zoning and planning provisions.