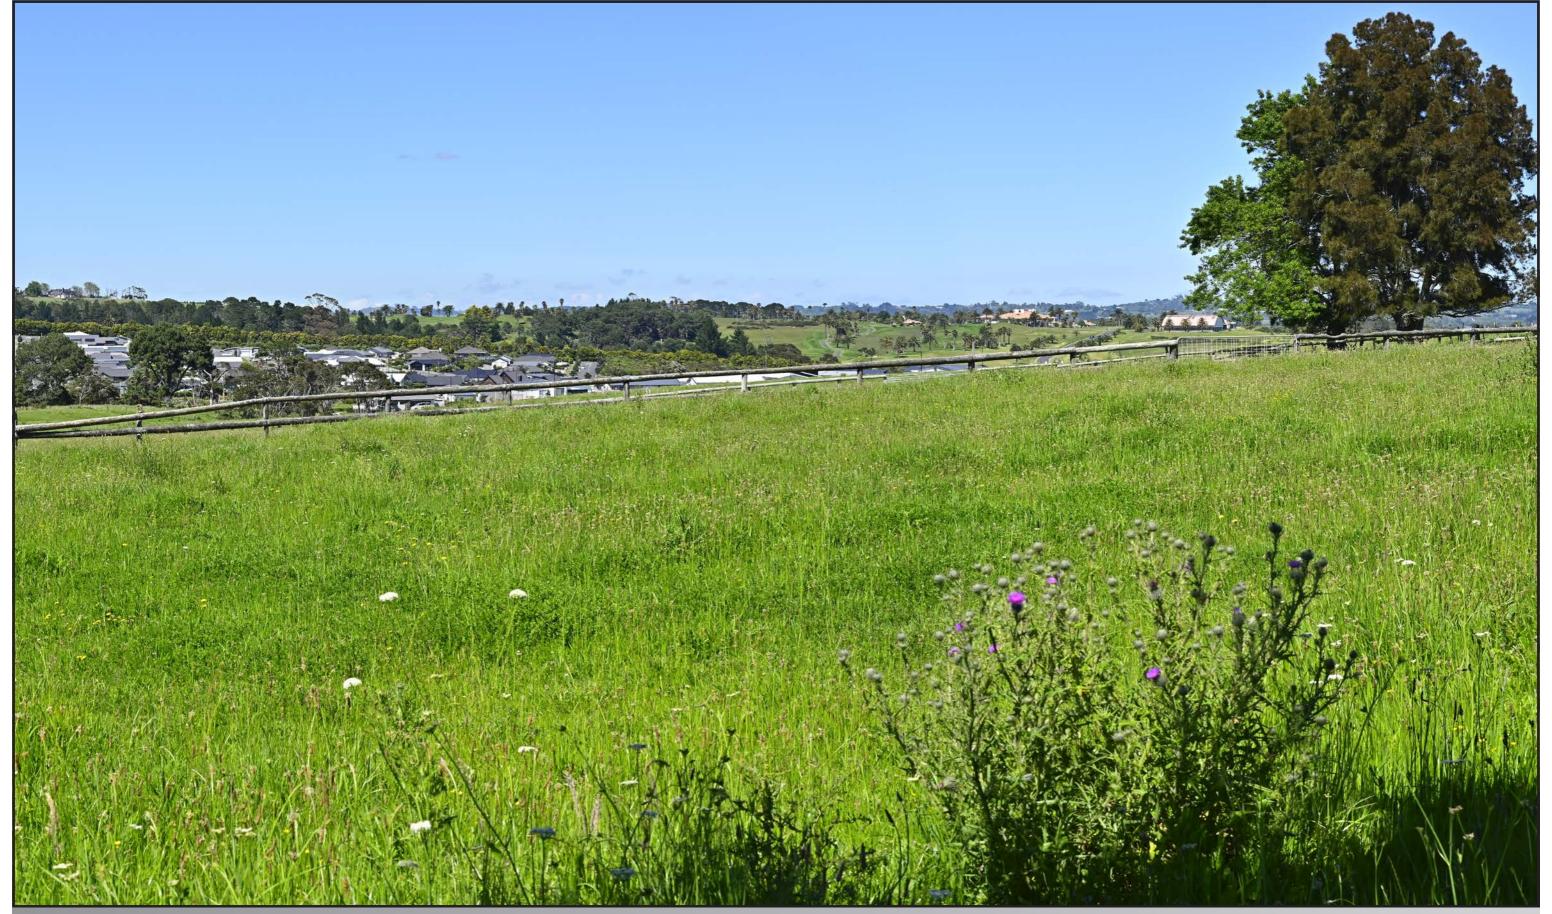

### BEACHLANDS SOUTH LIMITED PARTNERSHIP

Viewpoint 05 - Whitford - Maraetai Road

NOTES: All photos were taken by Stephen Brown. Photo positions were located by Stephen Brown. Trees shown at approximately year 10 growth from planting.

Version info: 0003

Viewpoint 05b - Existing

#### IMAGE TO BE VIEWED AT 50cm FROM EYE FOR CORRECT VIEWING SCALE WHEN PRINTED AT A3

Easting: 422120.56
Northing: 797887.44
Elevation: 58.05m
Height of Camera: 1.40m
Orientation of View: W
Date of Photography: 9 November 2021
Time of Photography: 10:05am