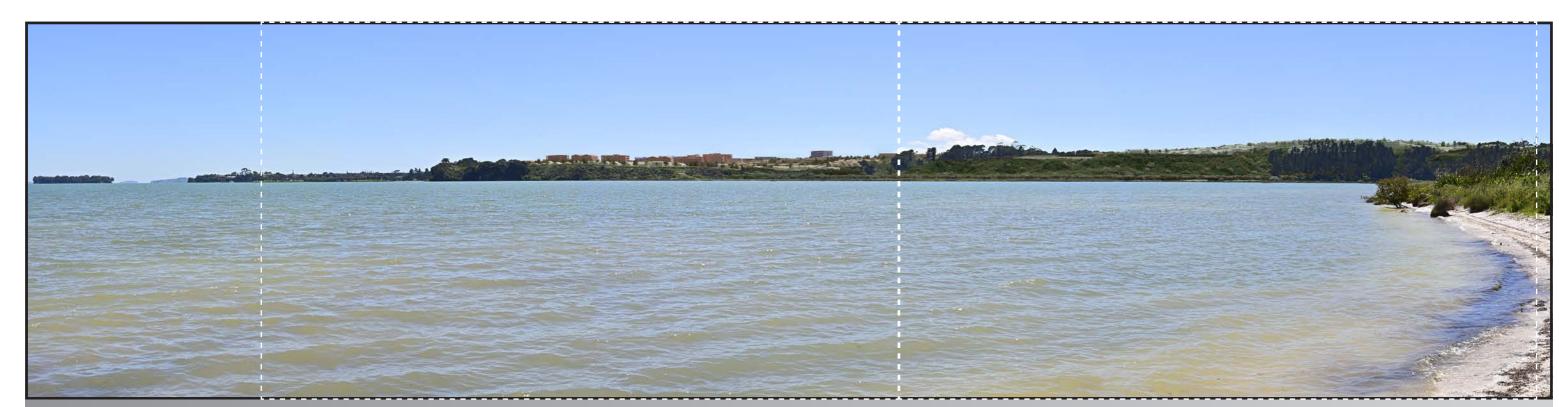

### BEACHLANDS SOUTH LIMITED PARTNERSHIP

Viewpoint 08 - Clifton Peninsula

NOTES: All photos were taken by Stephen Brown.

Photo positions were located by Stephen Brown.

Trees shown at approximately year 10 growth from planting.

Viewpoint 08a - Proposed

#### IMAGE TO BE VIEWED AT 50cm FROM EYE FOR CORRECT VIEWING SCALE WHEN PRINTED AT A3

Easting: 419451.25 Northing: 796587.68 Elevation: 2.00m Height of Camera: 1.40m Orientation of View: NE

Date of Photography : 9 November 2021
Time of Photography : 10:30am