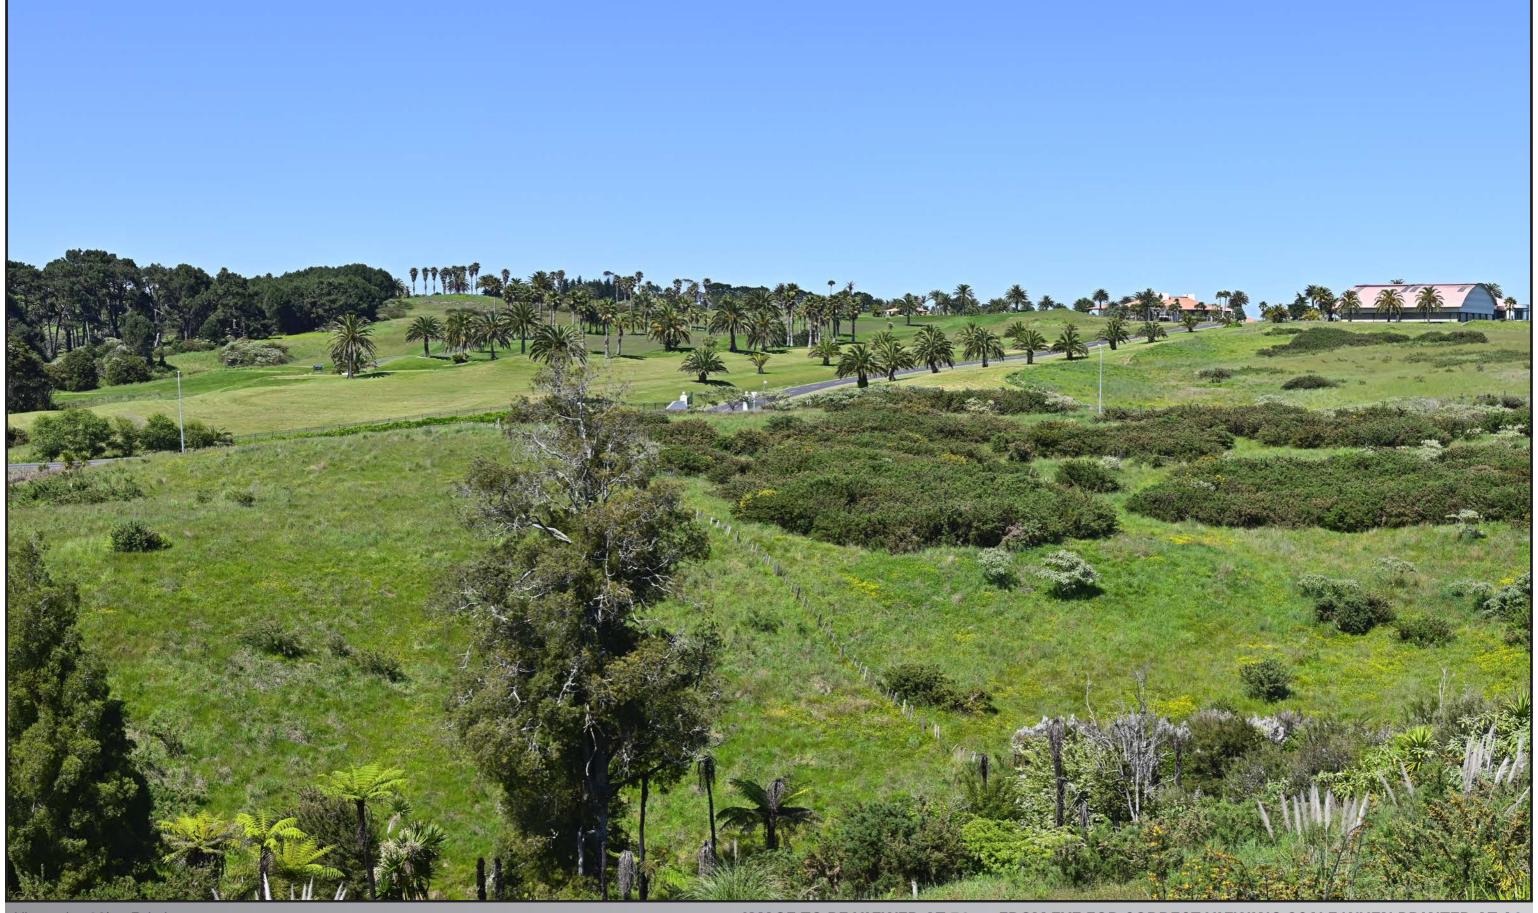

### BEACHLANDS SOUTH LIMITED PARTNERSHIP

Viewpoint 02 - Keshvara Road

NOTES: All photos were taken by Stephen Brown Photo positions were located by Stephen Brown Trees shown at approximately year 10 growth from planting.

Version info: 0003

Viewpoint 02a - Proposed

#### IMAGE TO BE VIEWED AT 50cm FROM EYE FOR CORRECT VIEWING SCALE WHEN PRINTED AT A3

Easting: 420904.26 Northing: 798880.89 Elevation: 30.44m Height of Camera: 1.40m Orientation of View: S Date of Photography: 9 November 2021 Time of Photography: 9:48am