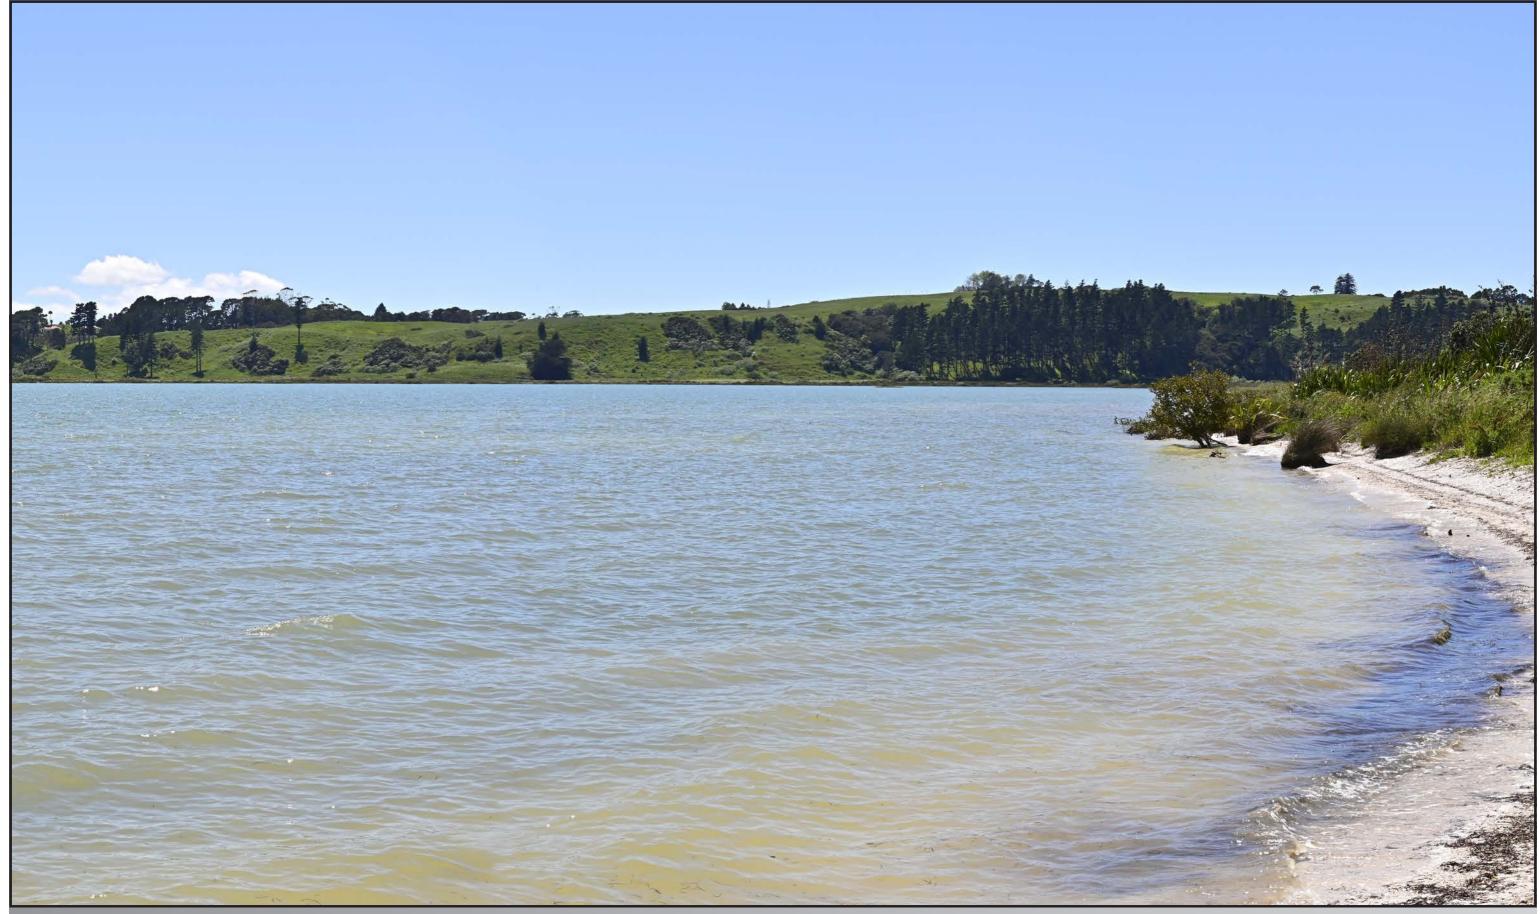

### BEACHLANDS SOUTH LIMITED PARTNERSHIP

Viewpoint 01 - Winterman Road

NOTES: All photos were taken by Stephen Brown Photo positions were located by Stephen Brown. Dashed white line indicates cropped viewpoint portion. Trees shown at approximately year 10 growth from planting.

Viewpoint 01a - Existing

#### IMAGE TO BE VIEWED AT 50cm FROM EYE FOR CORRECT VIEWING SCALE WHEN PRINTED AT A3

Easting: 420492.33 Northing: 799114.91 Elevation: 15.13m Height of Camera: 1.40m Orientation of View : S Date of Photography : 9 November 2021 Time of Photography : 9:41am