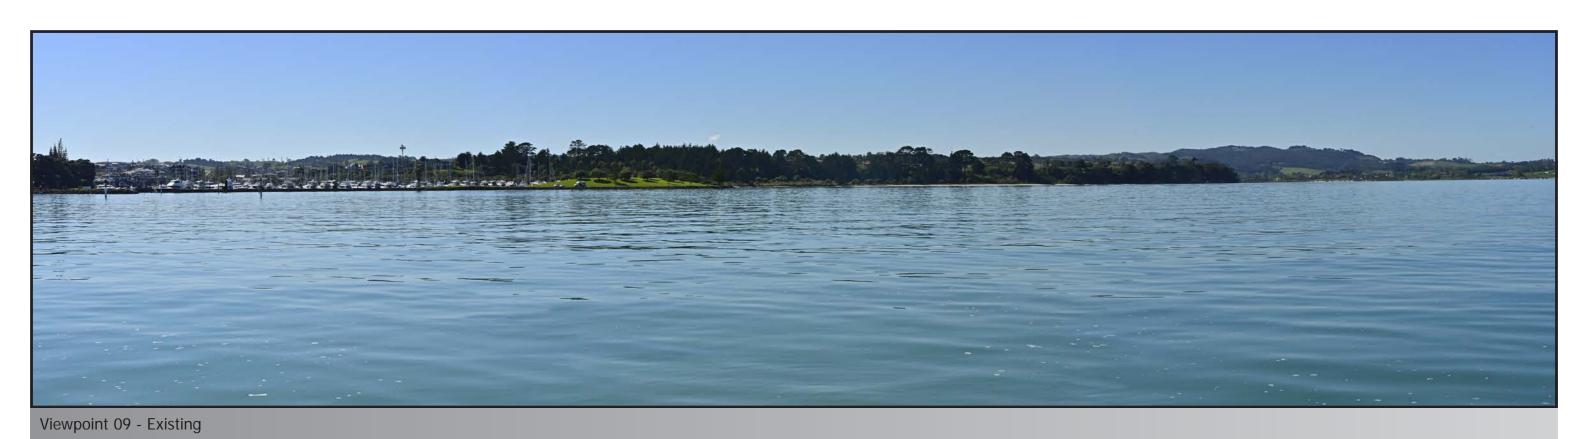

Easting: 419247.17 Northing: 799138.46 Elevation: 1.00m Height of Camera: 1.40m Orientation of View : SE Date of Photography : 9 November 2021 Time of Photography : 09:09am

BEACHLANDS SOUTH LIMITED PARTNERSHIP

Viewpoint 09 - Pine Harbour - Auckland Ferry

NOTES: All photos were taken by Stephen Brown. Photo positions were located by Stephen Brown. Dashed white line indicates cropped viewpoint portion. Trees shown at approximately year 10 growth from planting.

Viewpoint 09a - Existing

#### IMAGE TO BE VIEWED AT 50cm FROM EYE FOR CORRECT VIEWING SCALE WHEN PRINTED AT A3

Easting: 419247.17 Northing: 799138.46 Elevation: 1.00m Height of Camera: 1.40m Orientation of View : SE

Date of Photography : 9 November 2021 Time of Photography : 09:09am