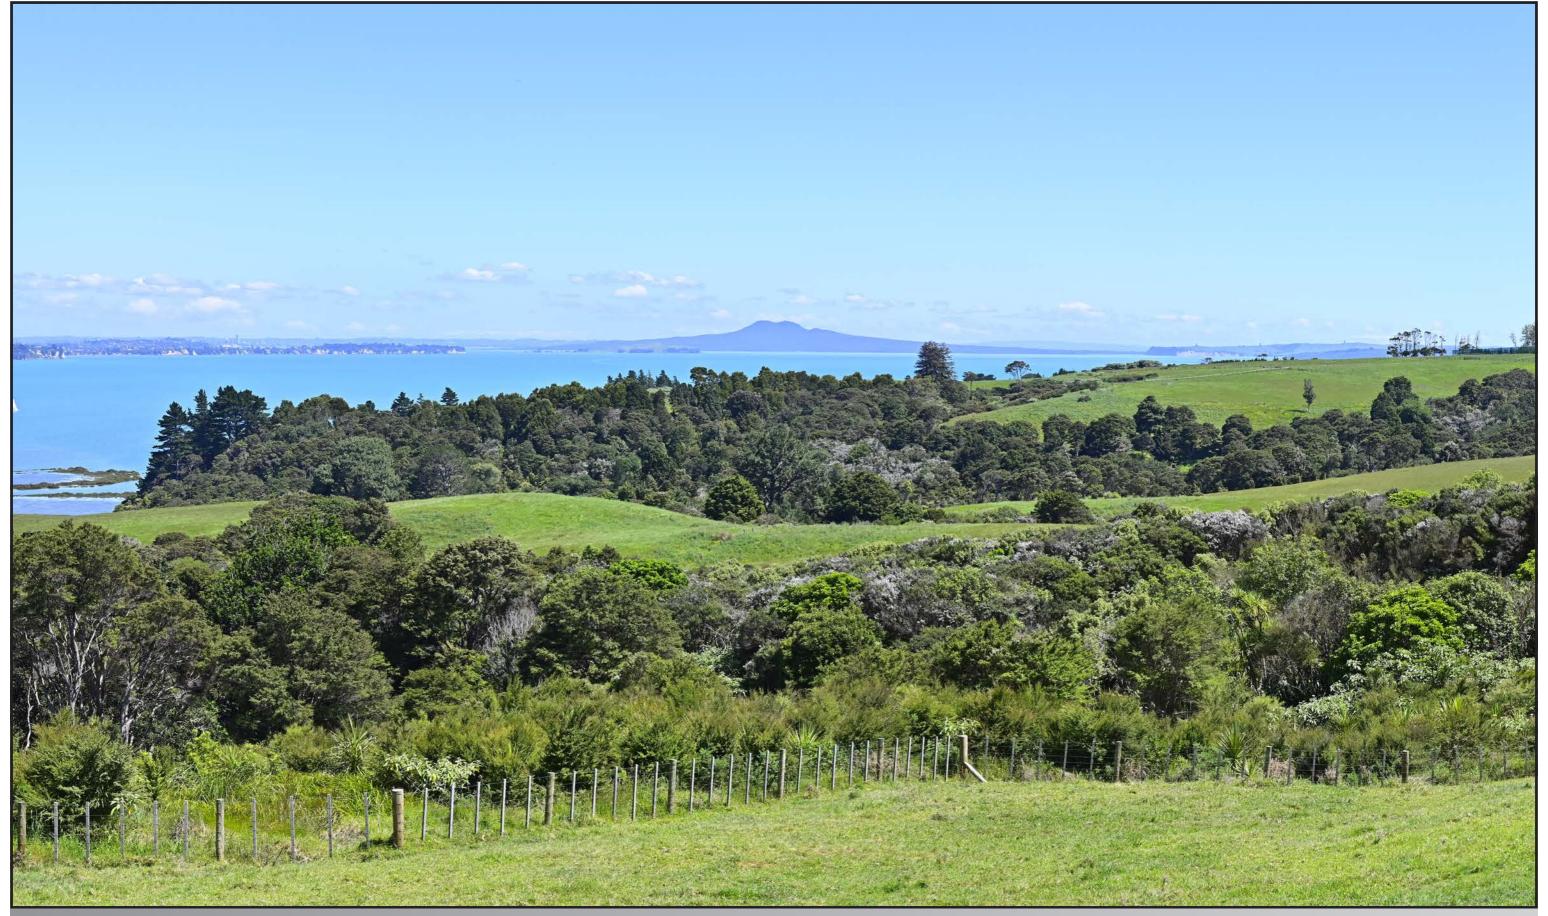

### BEACHLANDS SOUTH LIMITED PARTNERSHIP

Viewpoint 01 - Winterman Road

NOTES: All photos were taken by Stephen Brown Photo positions were located by Stephen Brown. Dashed white line indicates cropped viewpoint portion. Trees shown at approximately year 10 growth from planting.

Viewpoint 01a - Existing

#### IMAGE TO BE VIEWED AT 50cm FROM EYE FOR CORRECT VIEWING SCALE WHEN PRINTED AT A3

Easting: 420492.33 Northing: 799114.91 Elevation: 15.13m Height of Camera: 1.40m Orientation of View : S Date of Photography : 9 November 2021 Time of Photography : 9:41am