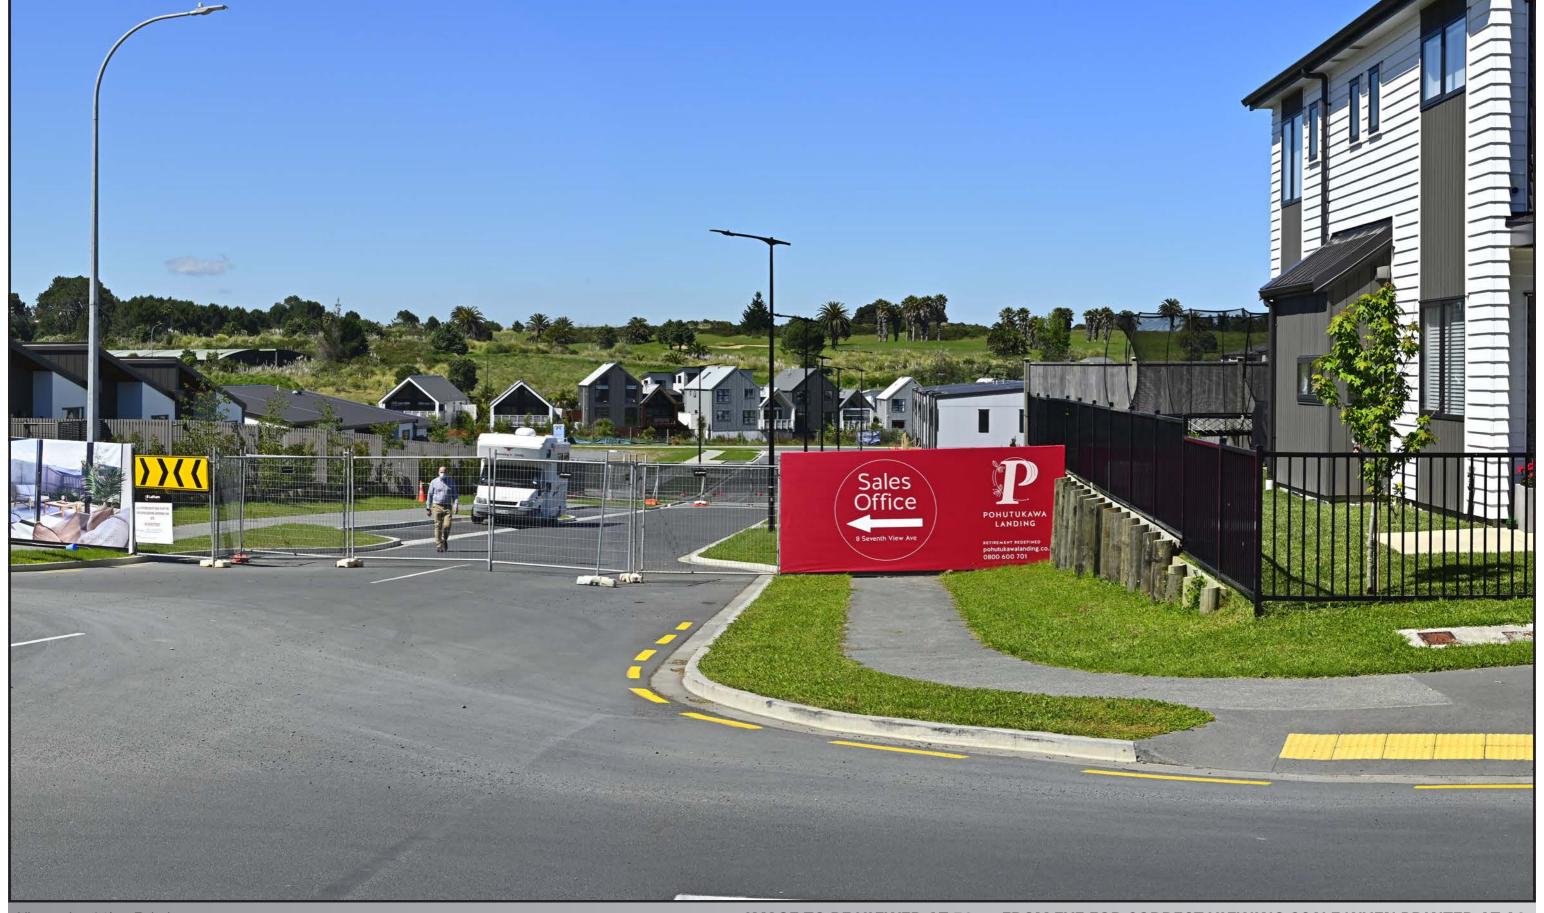

Easting: 420492.33 Northing: 799114.91 Elevation: 15.13m Height of Camera: 1.40m Orientation of View: S

Date of Photography : 9 November 2021 Time of Photography : 9:41am

### BEACHLANDS SOUTH LIMITED PARTNERSHIP

Viewpoint 01 - Winterman Road

NOTES: All photos were taken by Stephen Brown Photo positions were located by Stephen Brown. Dashed white line indicates cropped viewpoint portion. Trees shown at approximately year 10 growth from planting.

Viewpoint 01a - Existing

#### IMAGE TO BE VIEWED AT 50cm FROM EYE FOR CORRECT VIEWING SCALE WHEN PRINTED AT A3

Easting: 420492.33 Northing: 799114.91 Elevation: 15.13m Height of Camera: 1.40m Orientation of View : S Date of Photography : 9 November 2021 Time of Photography : 9:41am