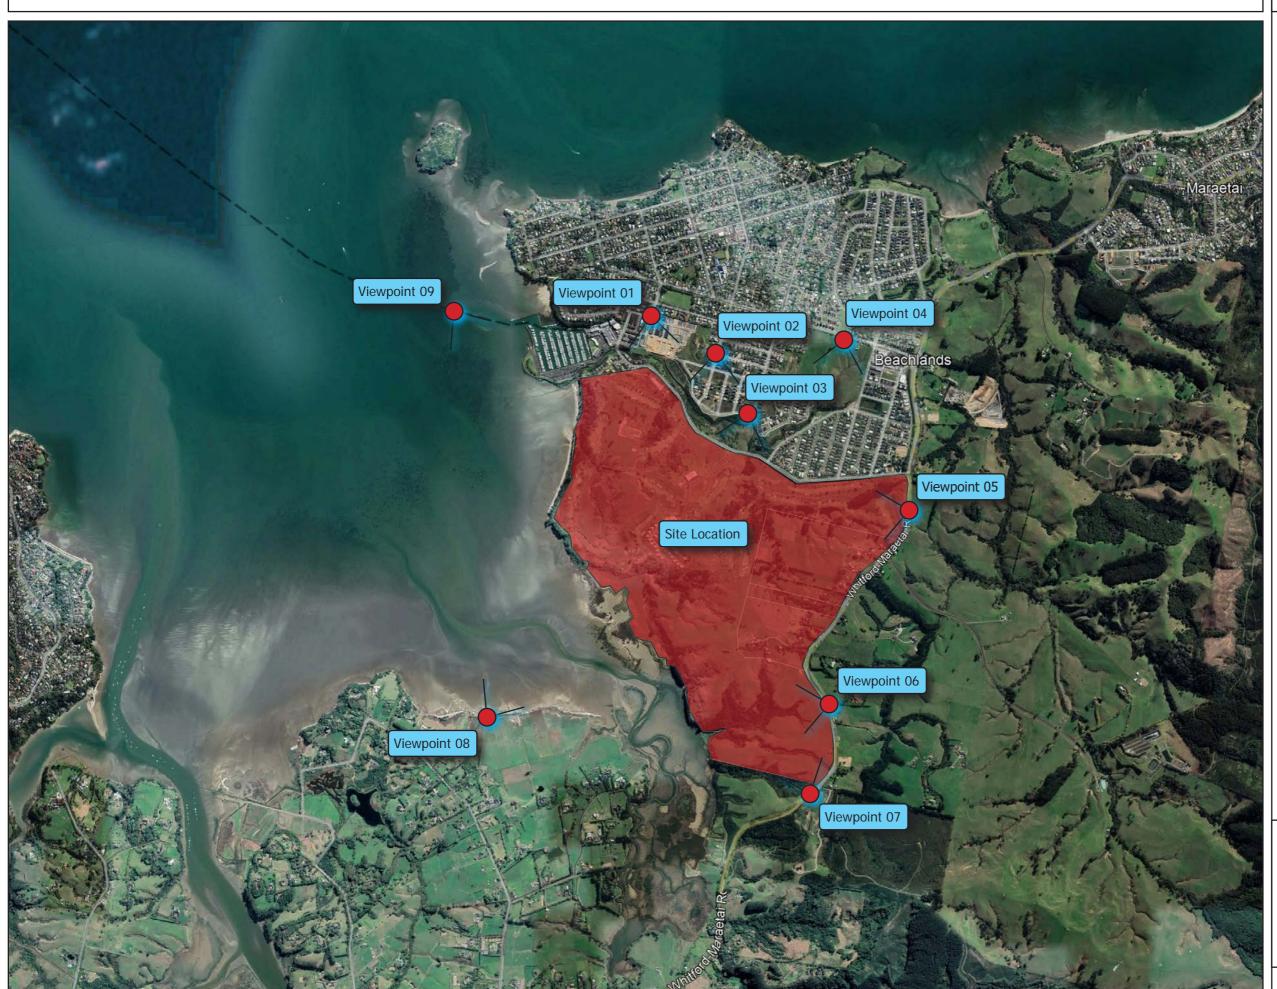

# Viewpoint Location Map

#### **BEACHLANDS SOUTH** LIMITED PARTNERSHIP

• Viewpoint 01 Winterman Road

(E)420492.33 (N)799114.91

 Viewpoint 02 Keshvara Road

(E)420904.26 (N)798880.89

Viewpoint 03 Angiangi Crescent

(E)421102.40 (N)798484.47

• Viewpoint 04 Beachlands Road

(E)421712.12 (N)798972.41

• Viewpoint 05 Whitford - Maraetai Road

(E)422120.56 (N)797887.44

Viewpoint 06 Whitford - Maraetai Road

(E)421612.04 (N)796664.24

• Viewpoint 07

Whitford - Maraetai Road (E)421493.54 (N)796103.17

• Viewpoint 08 Clifton Peninsula

(E)419451.25 (N)796587.68

• Viewpoint 09

Pine Harbour - Auckland Ferry (E)419247.17 (N)799138.46