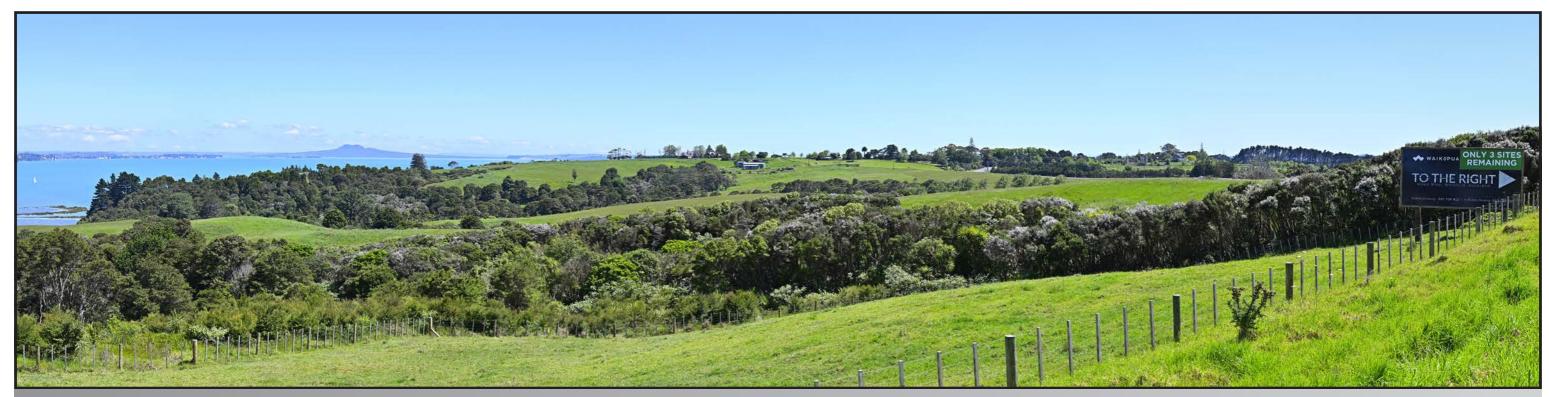

Viewpoint 07 - Existing

Viewpoint 07 - Proposed

Easting: 421493.54 Northing: 796103.17 Elevation: 78.23m Height of Camera: 1.40m Orientation of View: NW Date of Photography: 9 November 2021 Time of Photography: 10:15am

### BEACHLANDS SOUTH LIMITED PARTNERSHIP

Viewpoint 07 - Whitford - Maraetai Road

NOTES: All photos were taken by Stephen Brown.
Photo positions were located by Stephen Brown.
Dashed white line indicates cropped viewpoint portion.
Trees shown at approximately year 10 growth from planting.