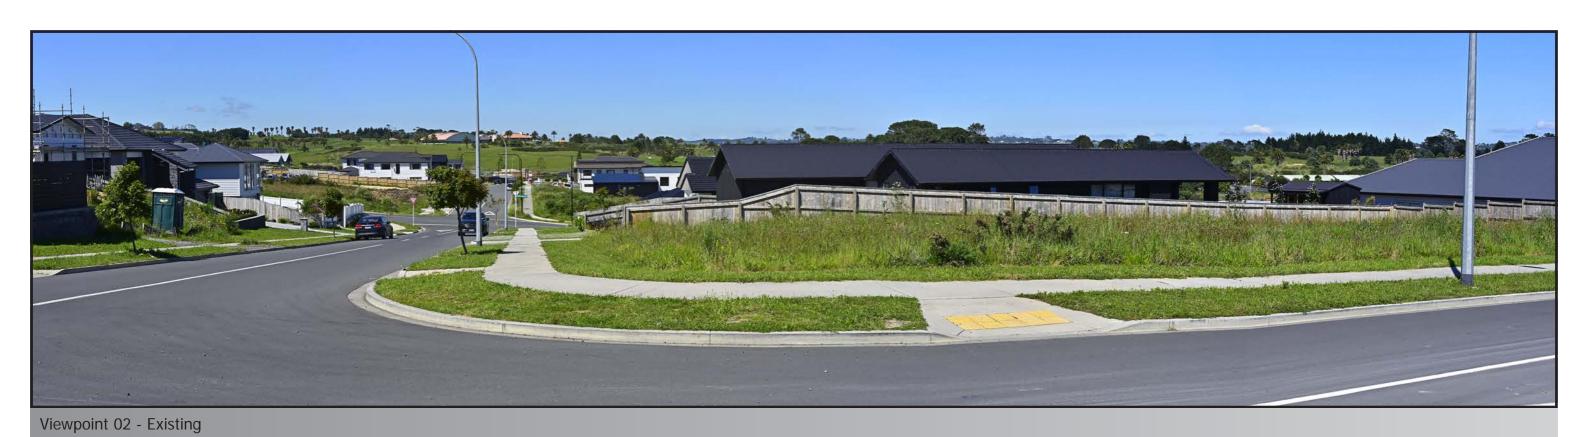

Easting: 420904.26 Northing: 798880.89 Elevation: 30.44m Height of Camera: 1.40m Orientation of View: S Date of Photography: 9 November 2021 Time of Photography: 9:48am

### BEACHLANDS SOUTH LIMITED PARTNERSHIP

Viewpoint 02 - Keshvara Road

NOTES: All photos were taken by Stephen Brown.

Photo positions were located by Stephen Brown.

Dashed white line indicates cropped viewpoint portion.

Trees shown at approximately year 10 growth from planting.

Viewpoint 02a - Existing

#### IMAGE TO BE VIEWED AT 50cm FROM EYE FOR CORRECT VIEWING SCALE WHEN PRINTED AT A3

Easting: 420904.26 Northing: 798880.89 Elevation: 30.44m Height of Camera: 1.40m Orientation of View : S Date of Photography : 9 November 2021 Time of Photography : 9:48am