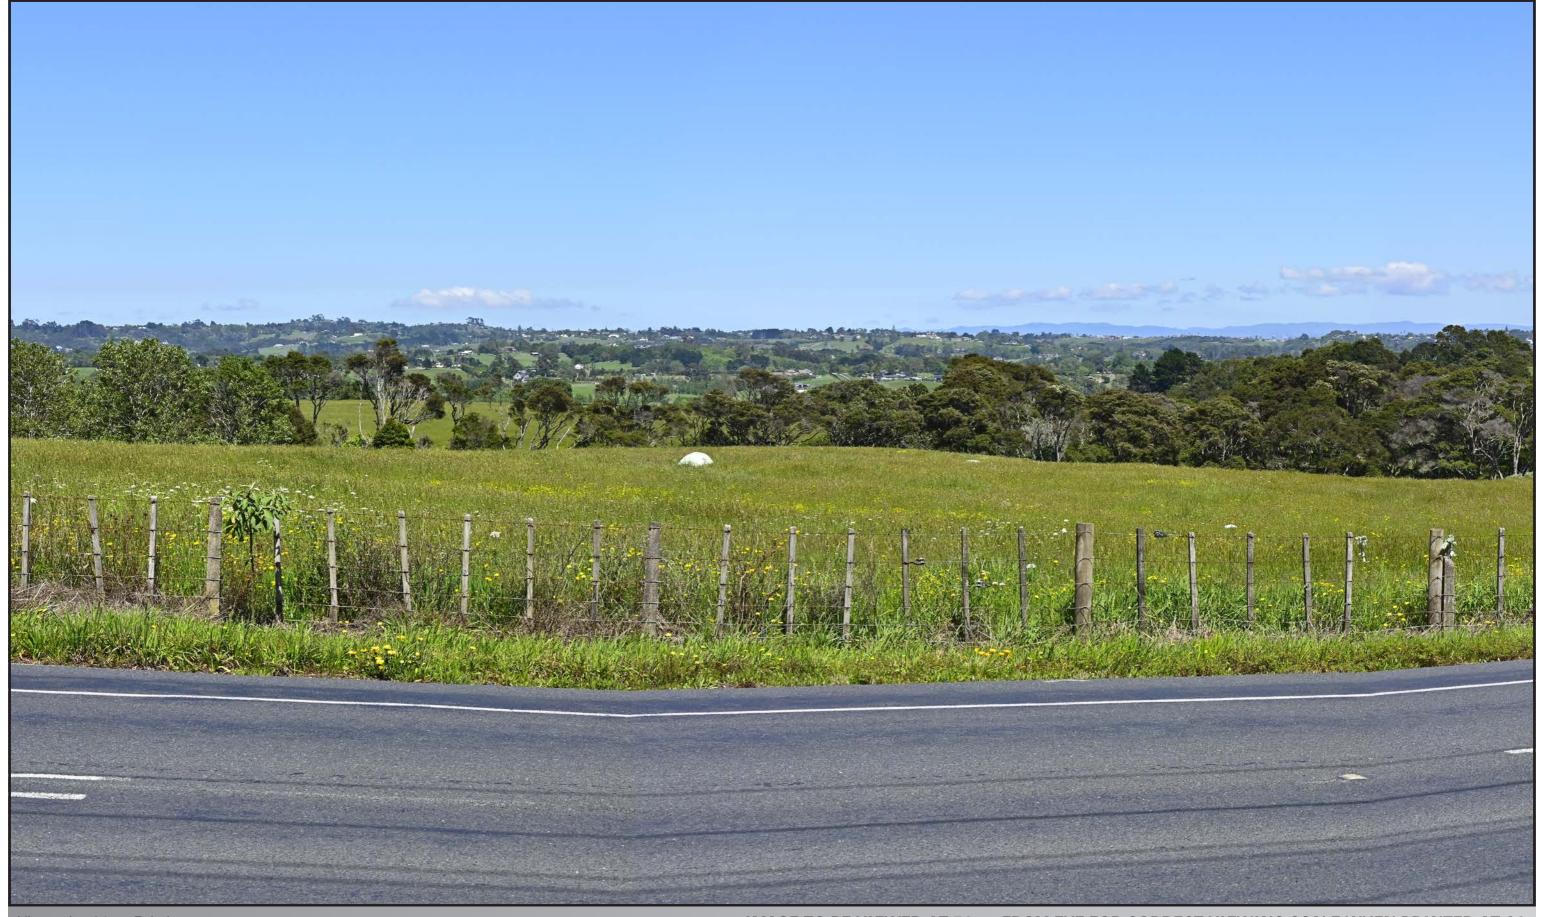

Viewpoint 06 - Whitford - Maraetai Road

BEACHLANDS SOUTH LIMITED PARTNERSHIP

NOTES: All photos were taken by Stephen Brown.
Photo positions were located by Stephen Brown.
Frees shown at approximately year 10 growth from planting.

Viewpoint 06b - Proposed

#### IMAGE TO BE VIEWED AT 50cm FROM EYE FOR CORRECT VIEWING SCALE WHEN PRINTED AT A3

Easting: 421612.04 Northing: 796664.24 Elevation: 65.00m Height of Camera: 1.40m Orientation of View: W Date of Photography: 9 November 2021 Time of Photography: 10:11am

### BEACHLANDS SOUTH LIMITED PARTNERSHIP

Viewpoint 06 - Whitford - Maraetai Road

NOTES: All photos were taken by Stephen Brown.
Photo positions were located by Stephen Brown.
ees shown at approximately year 10 growth from planting.