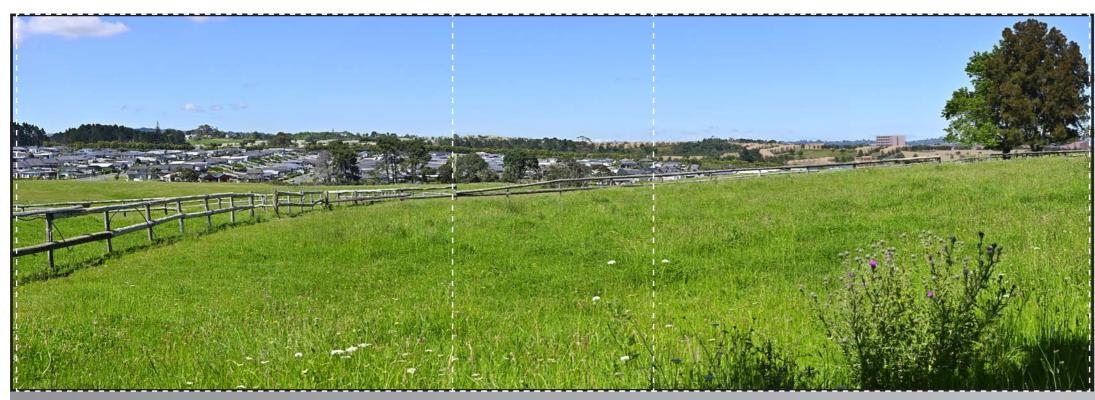

### BEACHLANDS SOUTH LIMITED PARTNERSHIP

Viewpoint 01 - Winterman Road

NOTES: All photos were taken by Stephen Brown Photo positions were located by Stephen Brown. Dashed white line indicates cropped viewpoint portion. Trees shown at approximately year 10 growth from planting.

Viewpoint 01a - Existing

Easting: 420492.33 Northing: 799114.91 Elevation: 15.13m Height of Camera: 1.40m Orientation of View: S

Date of Photography : 9 November 2021 Time of Photography : 9:41am