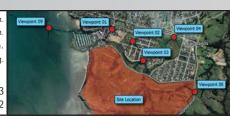

# Viewpoint Location Map

#### **BEACHLANDS SOUTH** LIMITED PARTNERSHIP

• Viewpoint 01 Winterman Road

(E)420492.33 (N)799114.91

 Viewpoint 02 Keshvara Road

(E)420904.26 (N)798880.89

Viewpoint 03 Angiangi Crescent

(E)421102.40 (N)798484.47

• Viewpoint 04 Beachlands Road

(E)421712.12 (N)798972.41

• Viewpoint 05 Whitford - Maraetai Road

(E)422120.56 (N)797887.44

Viewpoint 06 Whitford - Maraetai Road

(E)421612.04 (N)796664.24

• Viewpoint 07

Whitford - Maraetai Road (E)421493.54 (N)796103.17

• Viewpoint 08 Clifton Peninsula

(E)419451.25 (N)796587.68

• Viewpoint 09

Pine Harbour - Auckland Ferry (E)419247.17 (N)799138.46