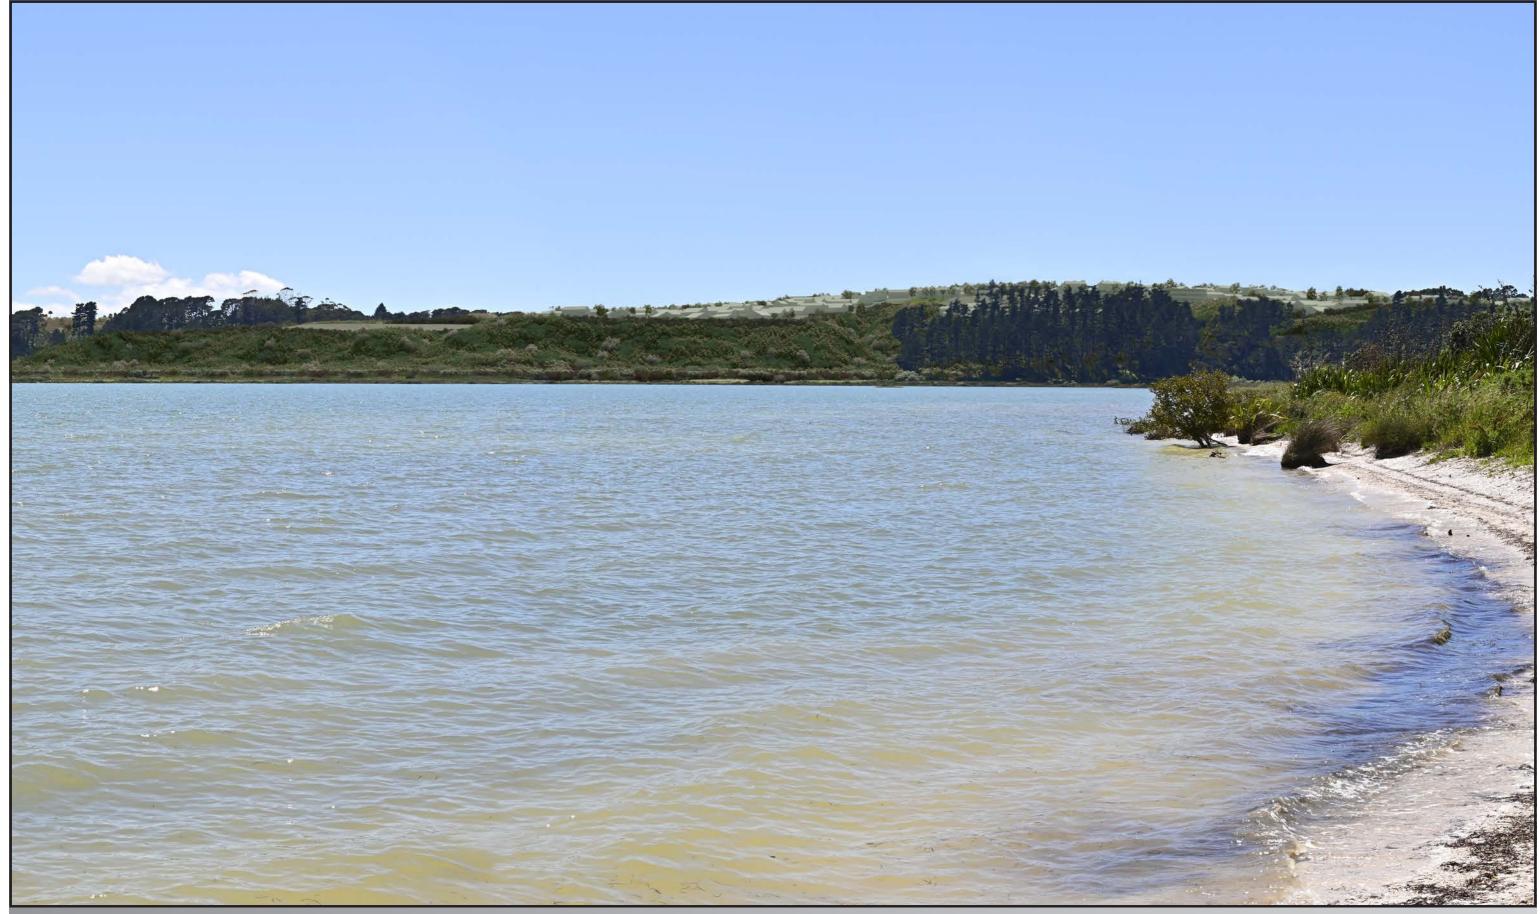

### BEACHLANDS SOUTH LIMITED PARTNERSHIP

Viewpoint 01 - Winterman Road

NOTES: All photos were taken by Stephen Brown Photo positions were located by Stephen Brown. Trees shown at approximately year 10 growth from planting.

Viewpoint 1a - Proposed

#### IMAGE TO BE VIEWED AT 50cm FROM EYE FOR CORRECT VIEWING SCALE WHEN PRINTED AT A3

Easting: 420492.33 Northing: 799114.91 Elevation: 15.13m Height of Camera: 1.40m Orientation of View : S Date of Photography : 9 November 2021 Time of Photography : 9:41am