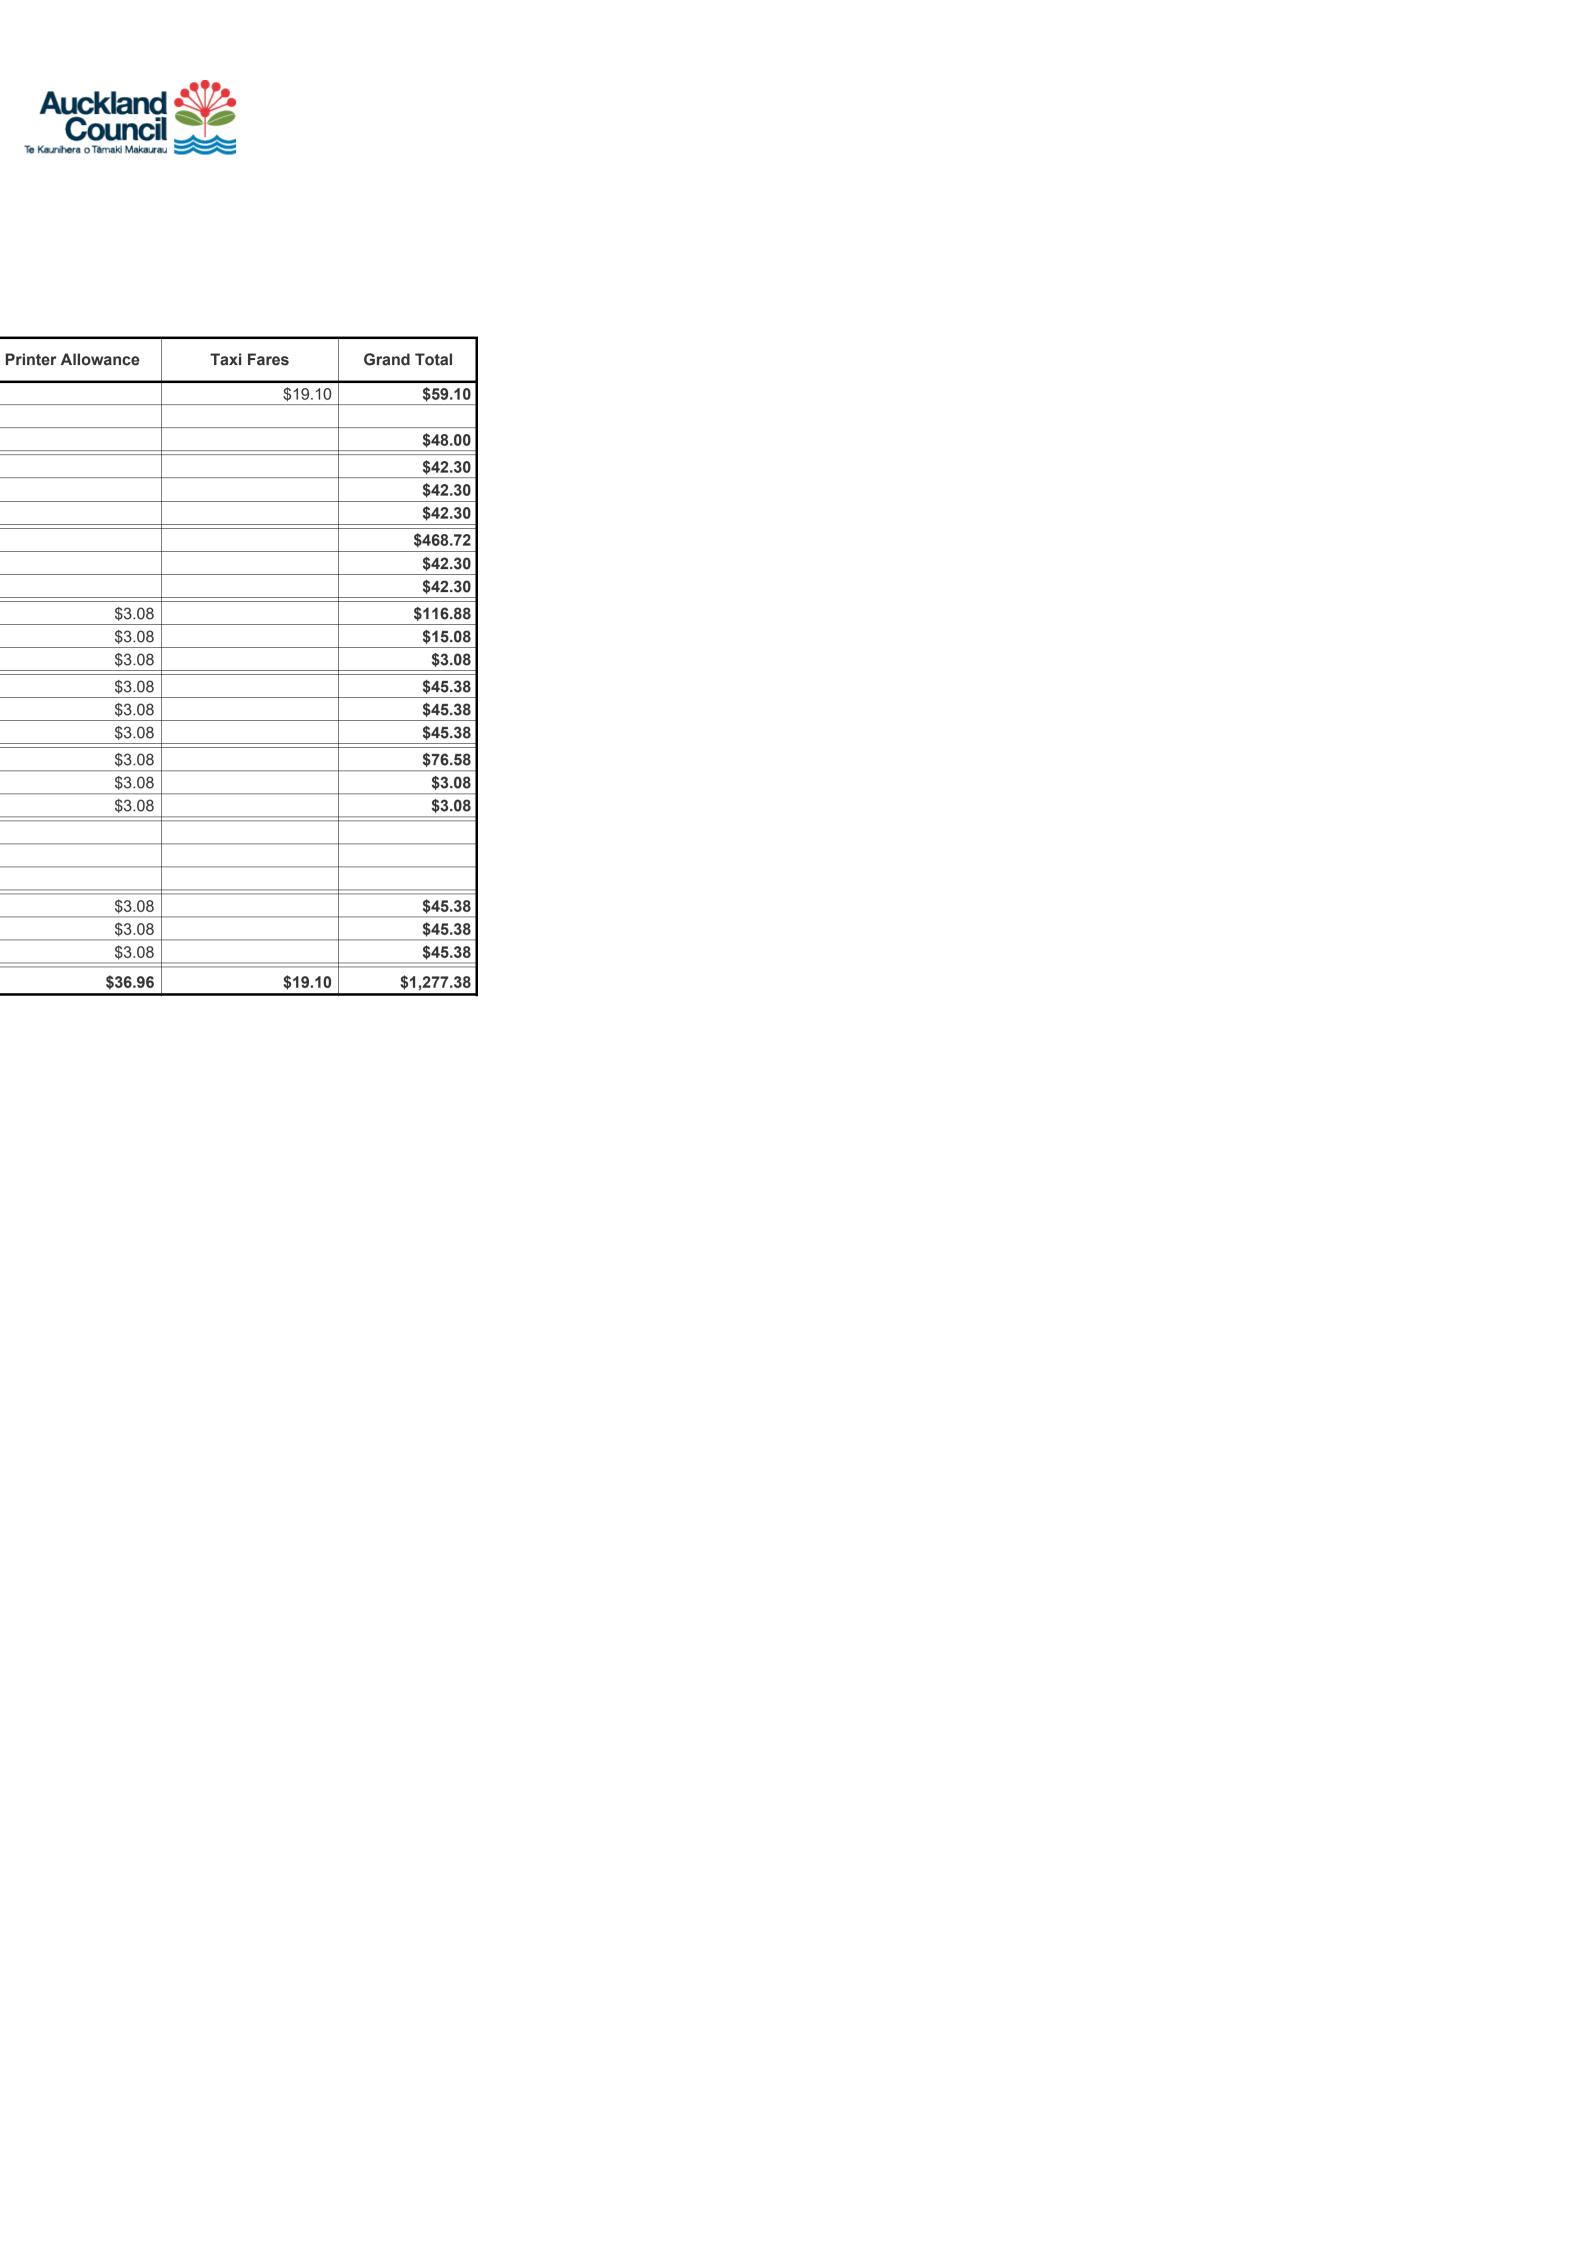

| Employee Name      | Date | Bus Fares | EM Mileage Claim | Allowance | Charges  | Parking Costs | Printer Allowance | Taxi Fares | Grand Total |
|--------------------|------|-----------|------------------|-----------|----------|---------------|-------------------|------------|-------------|
|                    | Jul  |           |                  |           |          | \$40.00       |                   | \$19.10    | \$59.10     |
| Chair Peter Haynes | Aug  |           |                  |           |          |               |                   |            |             |
|                    | Sep  |           |                  |           |          | \$48.00       |                   |            | \$48.00     |
|                    | Jul  |           |                  | \$11.54   | \$30.76  |               |                   |            | \$42.30     |
| Benjamin Lee       | Aug  |           |                  | \$11.54   | \$30.76  |               |                   |            | \$42.30     |
|                    | Sep  |           |                  | \$11.54   | \$30.76  |               |                   |            | \$42.30     |
|                    | Jul  |           | \$370.42         | \$11.54   | \$30.76  | \$56.00       |                   |            | \$468.72    |
| Glenda Fryer       | Aug  |           |                  | \$11.54   | \$30.76  |               |                   |            | \$42.30     |
|                    | Sep  |           |                  | \$11.54   | \$30.76  |               |                   |            | \$42.30     |
|                    | Jul  | \$12.00   |                  |           |          | \$101.80      | \$3.08            |            | \$116.88    |
| Graeme Easte       | Aug  | \$12.00   |                  |           |          |               | \$3.08            |            | \$15.08     |
|                    | Sep  |           |                  |           |          |               | \$3.08            |            | \$3.08      |
|                    | Jul  |           |                  | \$11.54   | \$30.76  |               | \$3.08            |            | \$45.38     |
| Jessica Rose       | Aug  |           |                  | \$11.54   | \$30.76  |               | \$3.08            |            | \$45.38     |
|                    | Sep  |           |                  | \$11.54   | \$30.76  |               | \$3.08            |            | \$45.38     |
|                    | Jul  |           |                  |           |          | \$73.50       | \$3.08            |            | \$76.58     |
| Lee Corrick        | Aug  |           |                  |           |          |               | \$3.08            |            | \$3.08      |
|                    | Sep  |           |                  |           |          |               | \$3.08            |            | \$3.08      |
|                    | Jul  |           |                  |           |          |               |                   |            |             |
| Margi Watson       | Aug  |           |                  |           |          |               |                   |            |             |
|                    | Sep  |           |                  |           |          |               |                   |            |             |
|                    | Jul  |           |                  | \$11.54   | \$30.76  |               | \$3.08            |            | \$45.38     |
| Rachel Langton     | Aug  |           |                  | \$11.54   | \$30.76  |               | \$3.08            |            | \$45.38     |
|                    | Sep  |           |                  | \$11.54   | \$30.76  |               | \$3.08            |            | \$45.38     |
| Grand Total        |      | \$24.00   | \$370.42         | \$138.48  | \$369.12 | \$319.30      | \$36.96           | \$19.10    | \$1,277.38  |