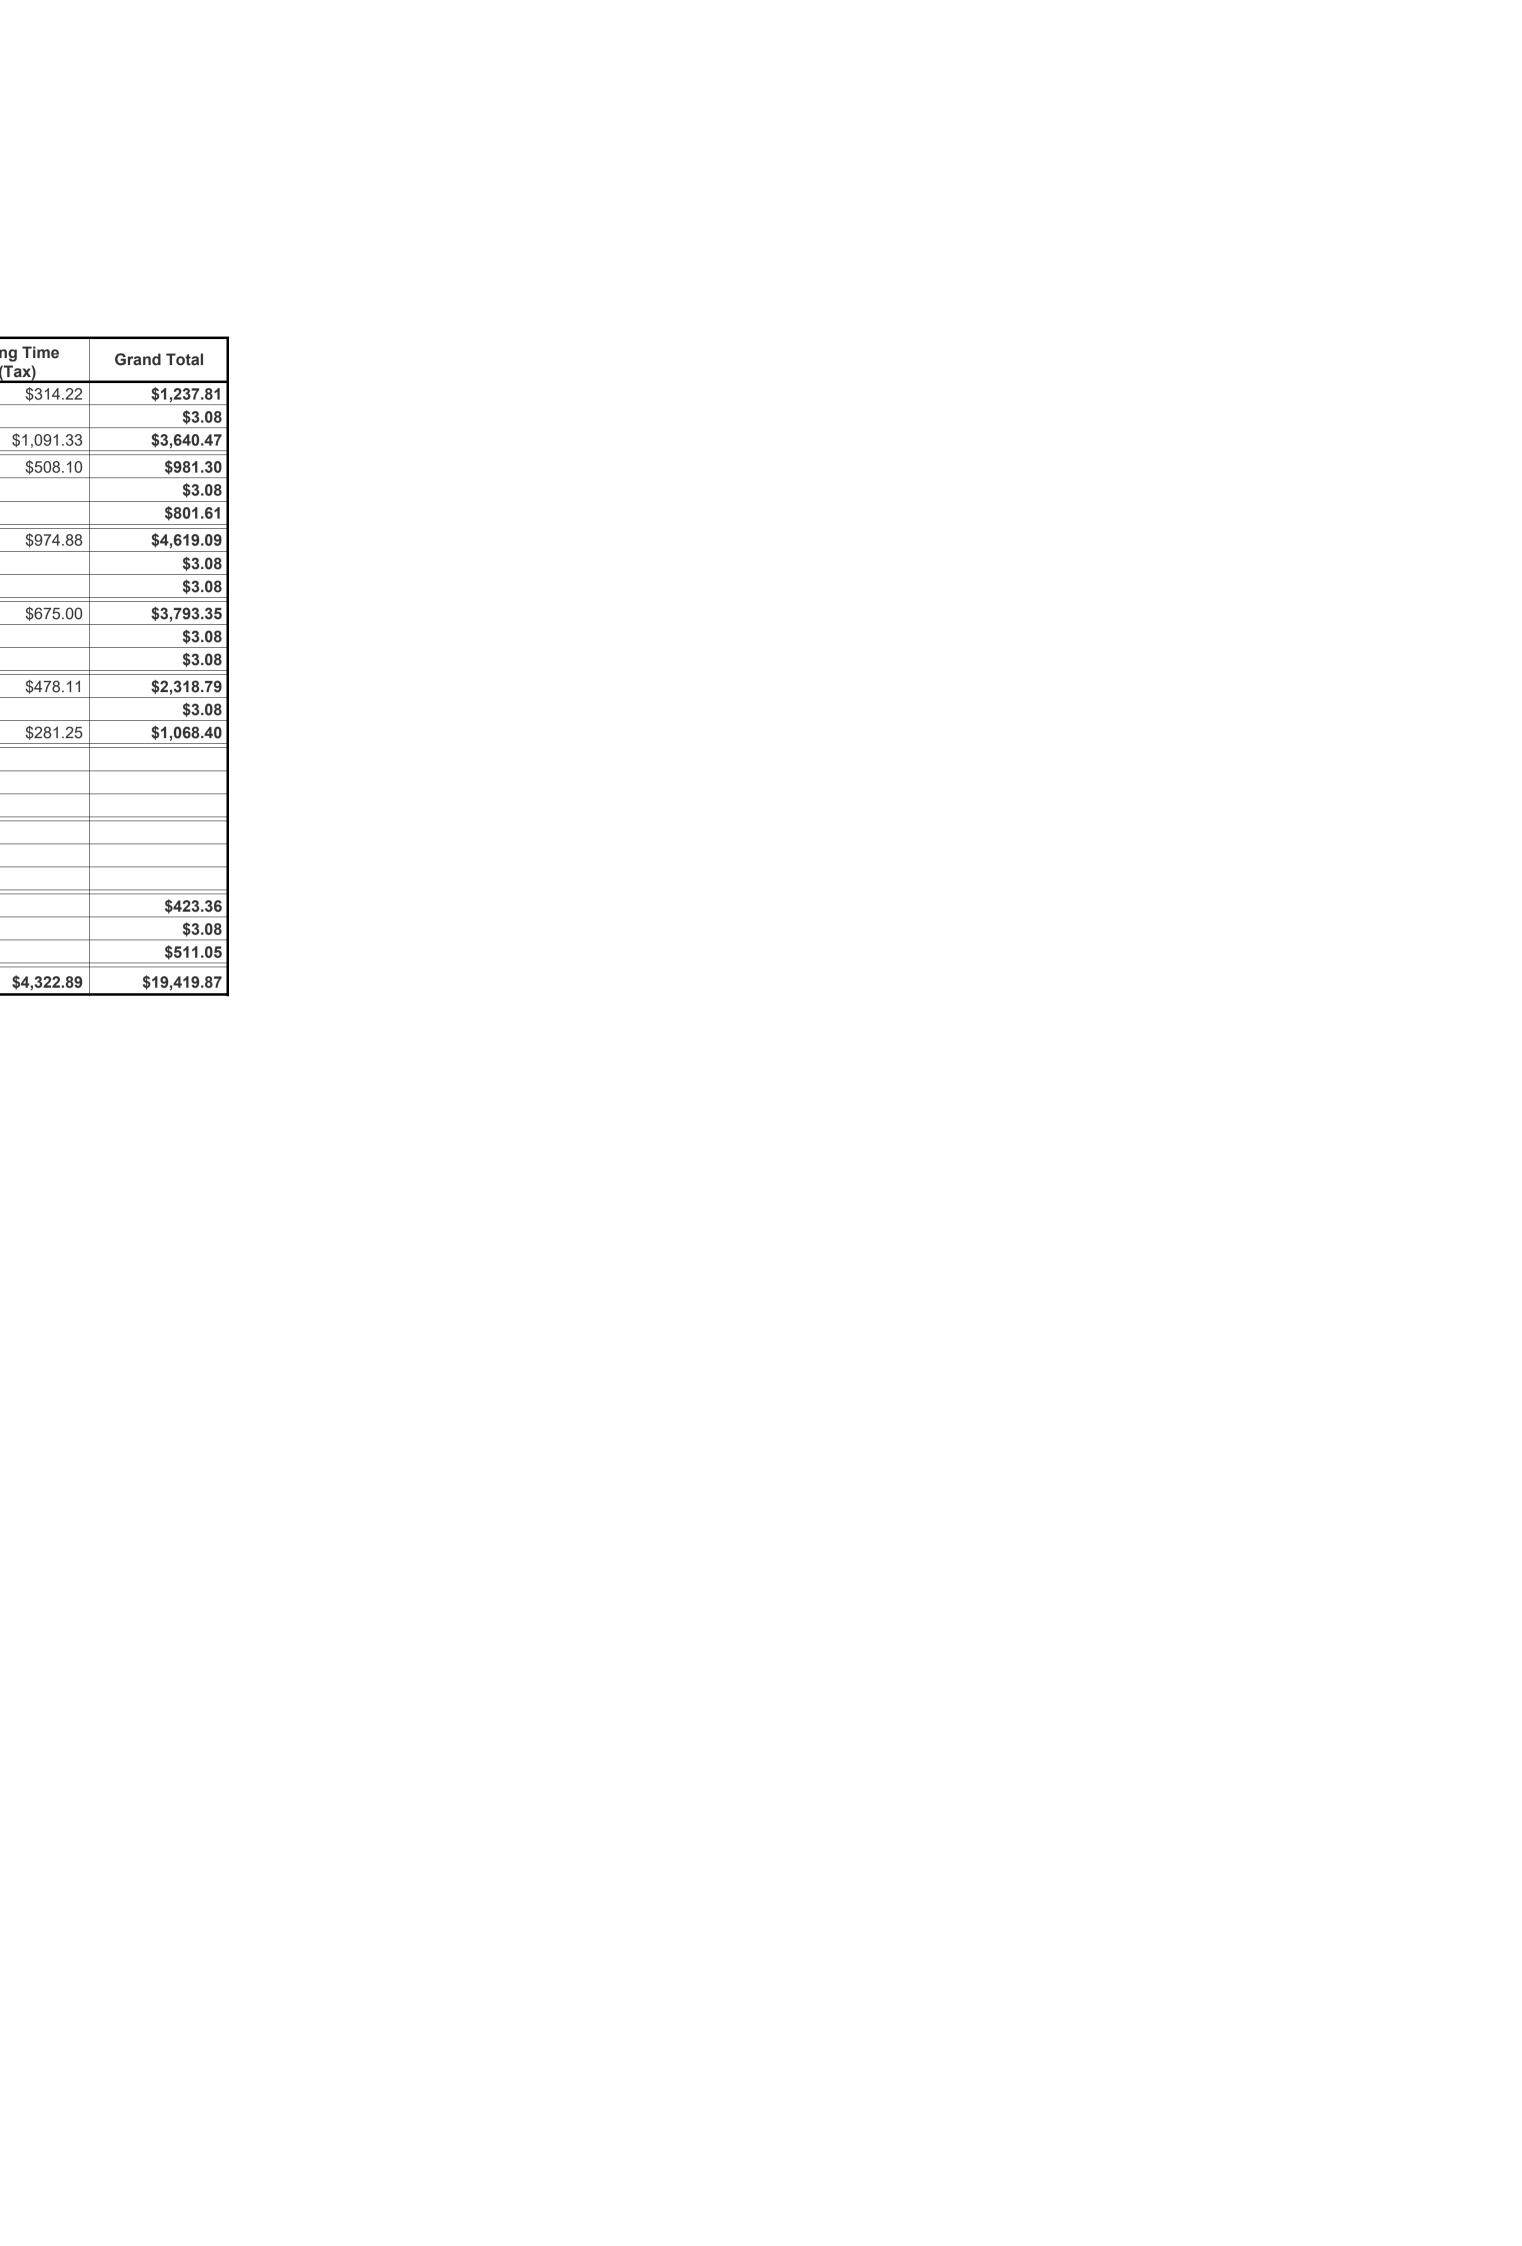

Annual Salary rates are set by the Remuneration Authority as follows:

Franklin Local Board Chair \$85,645
Franklin Local Board Deputy Chair \$51,387
Franklin Local Board Member \$43,713

| Employee Name          | Date | Bus Fares | EM Mileage Claim | Ferry Tickets | Parking Costs | Printer Allowance | Train Fare | Travelling Time<br>Allw(Tax) | Grand Total |
|------------------------|------|-----------|------------------|---------------|---------------|-------------------|------------|------------------------------|-------------|
|                        | Jul  |           | \$863.51         | \$44.40       |               | \$3.08            | \$12.60    | \$314.22                     | \$1,237.81  |
| Chair Angela Fulljames | Aug  |           |                  |               |               | \$3.08            |            |                              | \$3.08      |
|                        | Sep  |           | \$2,435.26       | \$55.50       |               | \$3.08            | \$55.30    | \$1,091.33                   | \$3,640.47  |
|                        | Jul  |           | \$457.52         |               |               | \$3.08            | \$12.60    | \$508.10                     | \$981.30    |
| Alan Cole              | Aug  |           |                  |               |               | \$3.08            |            |                              | \$3.08      |
|                        | Sep  |           | \$792.23         |               |               | \$3.08            | \$6.30     |                              | \$801.61    |
|                        | Jul  |           | \$3,548.73       | \$44.40       | \$48.00       | \$3.08            |            | \$974.88                     | \$4,619.09  |
| Amanda Hopkins         | Aug  |           |                  |               |               | \$3.08            |            |                              | \$3.08      |
|                        | Sep  |           |                  |               |               | \$3.08            |            |                              | \$3.08      |
|                        | Jul  | \$3.85    | \$2,919.92       |               |               | \$3.08            | \$191.50   | \$675.00                     | \$3,793.35  |
| Andy Baker             | Aug  |           |                  |               |               | \$3.08            |            |                              | \$3.08      |
|                        | Sep  |           |                  |               |               | \$3.08            |            |                              | \$3.08      |
|                        | Jul  |           | \$1,831.60       |               | \$6.00        | \$3.08            |            | \$478.11                     | \$2,318.79  |
| Malcolm Bell           | Aug  |           |                  |               |               | \$3.08            |            |                              | \$3.08      |
|                        | Sep  |           | \$784.07         |               |               | \$3.08            |            | \$281.25                     | \$1,068.40  |
|                        | Jul  |           |                  |               |               |                   |            |                              |             |
| Murray Kay             | Aug  |           |                  |               |               |                   |            |                              |             |
|                        | Sep  |           |                  |               |               |                   |            |                              |             |
|                        | Jul  |           |                  |               |               |                   |            |                              |             |
| Niko Kloeten           | Aug  |           |                  |               |               |                   |            |                              |             |
|                        | Sep  |           |                  |               |               |                   |            |                              |             |
|                        | Jul  |           | \$420.28         |               |               | \$3.08            |            |                              | \$423.36    |
| Sharlene Druyven       | Aug  |           | ,                |               |               | \$3.08            |            |                              | \$3.08      |
| •                      | Sep  |           | \$507.97         |               |               | \$3.08            |            |                              | \$511.05    |
| Grand Total            |      | \$3.85    | \$14,561.09      | \$144.30      | \$54.00       | \$55.44           | \$278.30   | \$4,322.89                   | \$19,419.87 |