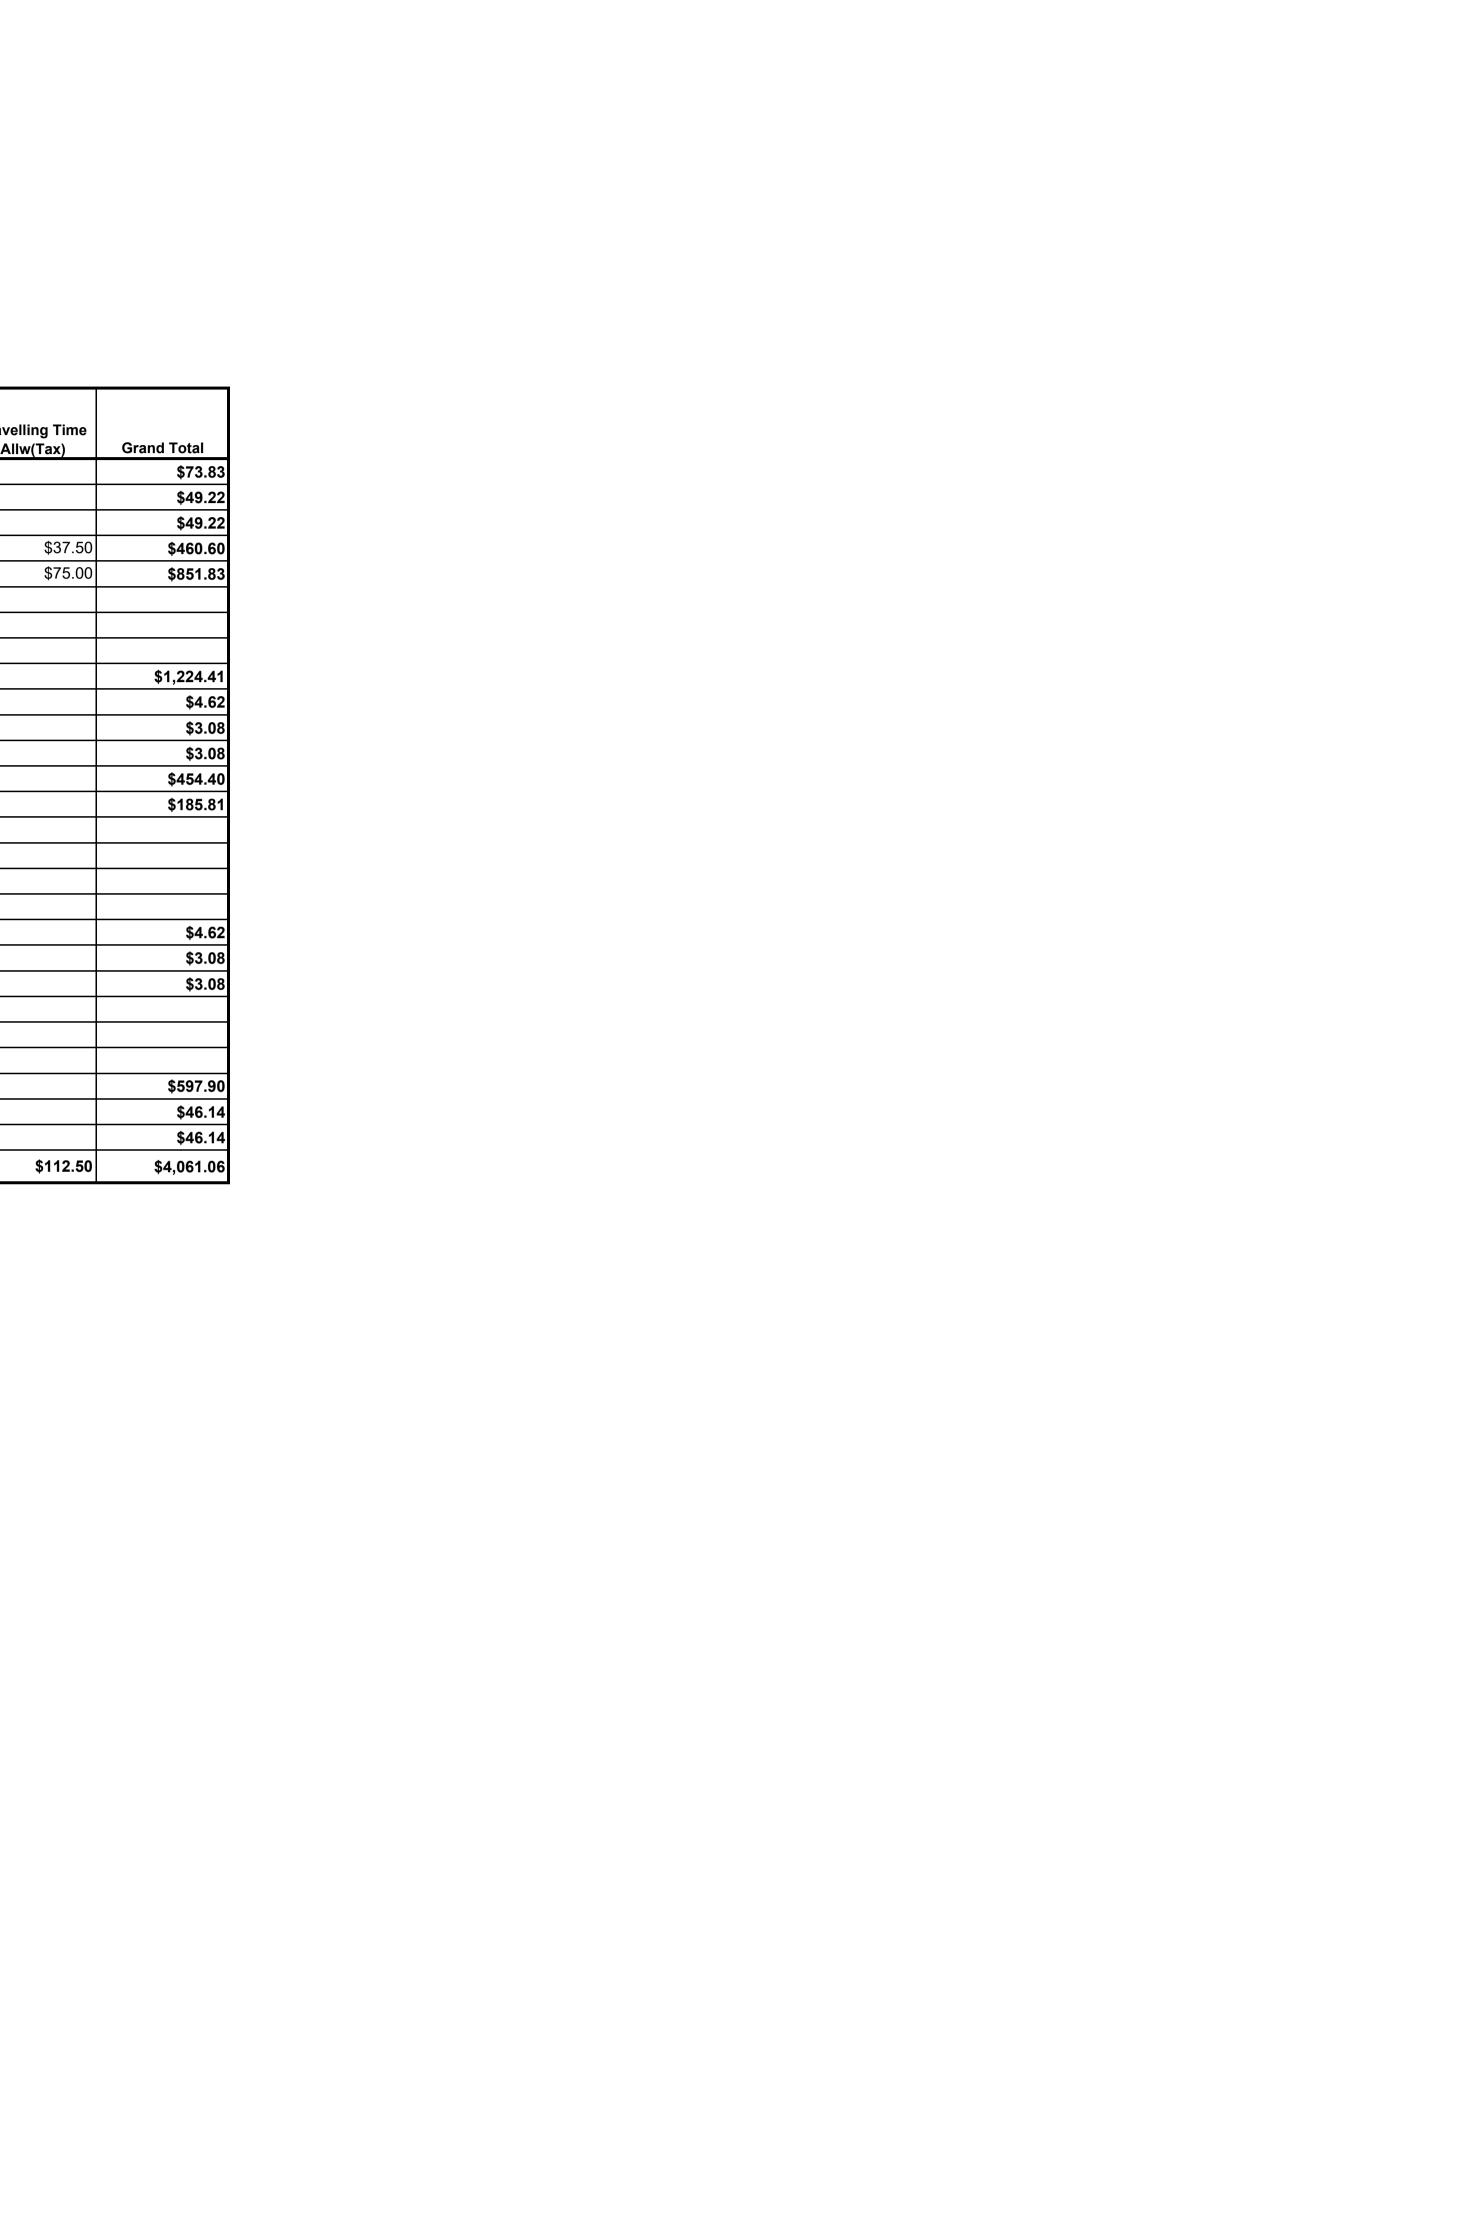

Rodney Local Board Chair \$87,000
Rodney Local Board Deputy Chair \$52,200
Rodney Local Board Member \$43,500

| Employee Name       | Date | Electric Car Mileage | EM Mileage Claim | Mobile Phone<br>Charges | Parking Costs | Personal<br>Computer<br>Allowance | Printer Allowance | Road Toll Claim | Taxi Fares | Travelling Time<br>Allw(Tax) | Grand Total |
|---------------------|------|----------------------|------------------|-------------------------|---------------|-----------------------------------|-------------------|-----------------|------------|------------------------------|-------------|
| . ,                 | Apr  |                      |                  | \$46.14                 |               | \$23.07                           |                   |                 |            |                              | \$73.83     |
| Chair Phelan Pirrie | May  |                      |                  | \$30.76                 |               | \$15.38                           | \$3.08            |                 |            |                              | \$49.22     |
|                     | Jun  |                      |                  | \$30.76                 |               | \$15.38                           | \$3.08            |                 |            |                              | \$49.22     |
|                     | Apr  |                      | \$395.90         |                         | \$20.00       |                                   |                   | \$7.20          |            | \$37.50                      | \$460.60    |
| Beth Houlbrooke     | May  |                      | \$742.43         |                         | \$20.00       |                                   |                   |                 | \$14.40    | \$75.00                      | \$851.83    |
|                     | Jun  |                      |                  |                         |               |                                   |                   |                 |            |                              |             |
|                     | Apr  |                      |                  |                         |               |                                   |                   |                 |            |                              |             |
| Brent Bailey        | May  |                      |                  |                         |               |                                   |                   |                 |            |                              |             |
|                     | Jun  |                      | \$1,172.41       |                         | \$52.00       |                                   |                   |                 |            |                              | \$1,224.41  |
| Colin Smith         | Apr  |                      |                  |                         |               |                                   | \$4.62            |                 |            |                              | \$4.62      |
|                     | May  |                      |                  |                         |               |                                   | \$3.08            |                 |            |                              | \$3.08      |
|                     | Jun  |                      |                  |                         |               |                                   | \$3.08            |                 |            |                              | \$3.08      |
|                     | Apr  | \$454.40             |                  |                         |               |                                   |                   |                 |            |                              | \$454.40    |
| Danielle Hancock    | May  | \$185.81             |                  |                         |               |                                   |                   |                 |            |                              | \$185.81    |
|                     | Jun  |                      |                  |                         |               |                                   |                   |                 |            |                              |             |
|                     | Apr  |                      |                  |                         |               |                                   |                   |                 |            |                              |             |
| Louise Johnston     | May  |                      |                  |                         |               |                                   |                   |                 |            |                              |             |
|                     | Jun  |                      |                  |                         |               |                                   |                   |                 |            |                              |             |
|                     | Apr  |                      |                  |                         |               |                                   | \$4.62            |                 |            |                              | \$4.62      |
| Steven Garner       | May  |                      |                  |                         |               |                                   | \$3.08            |                 |            |                              | \$3.08      |
|                     | Jun  |                      |                  |                         |               |                                   | \$3.08            |                 |            |                              | \$3.08      |
|                     | Apr  |                      |                  |                         |               |                                   |                   |                 |            |                              |             |
| Tim Holdgate        | May  |                      |                  |                         |               |                                   |                   |                 |            |                              |             |
|                     | Jun  |                      |                  |                         |               |                                   |                   |                 |            |                              |             |
|                     | Apr  |                      | \$523.89         | \$46.14                 |               | \$23.07                           |                   | \$4.80          |            |                              | \$597.90    |
| Vicki Kenny         | May  |                      |                  | \$30.76                 |               | \$15.38                           | 3                 |                 |            |                              | \$46.14     |
|                     | Jun  |                      |                  | \$30.76                 |               | \$15.38                           | 3                 |                 |            |                              | \$46.14     |
| Grand Total         |      | \$640.21             | \$2,834.63       | \$215.32                | \$92.00       | \$107.66                          | \$32.34           | \$12.00         | \$14.40    | \$112.50                     | \$4,061.06  |