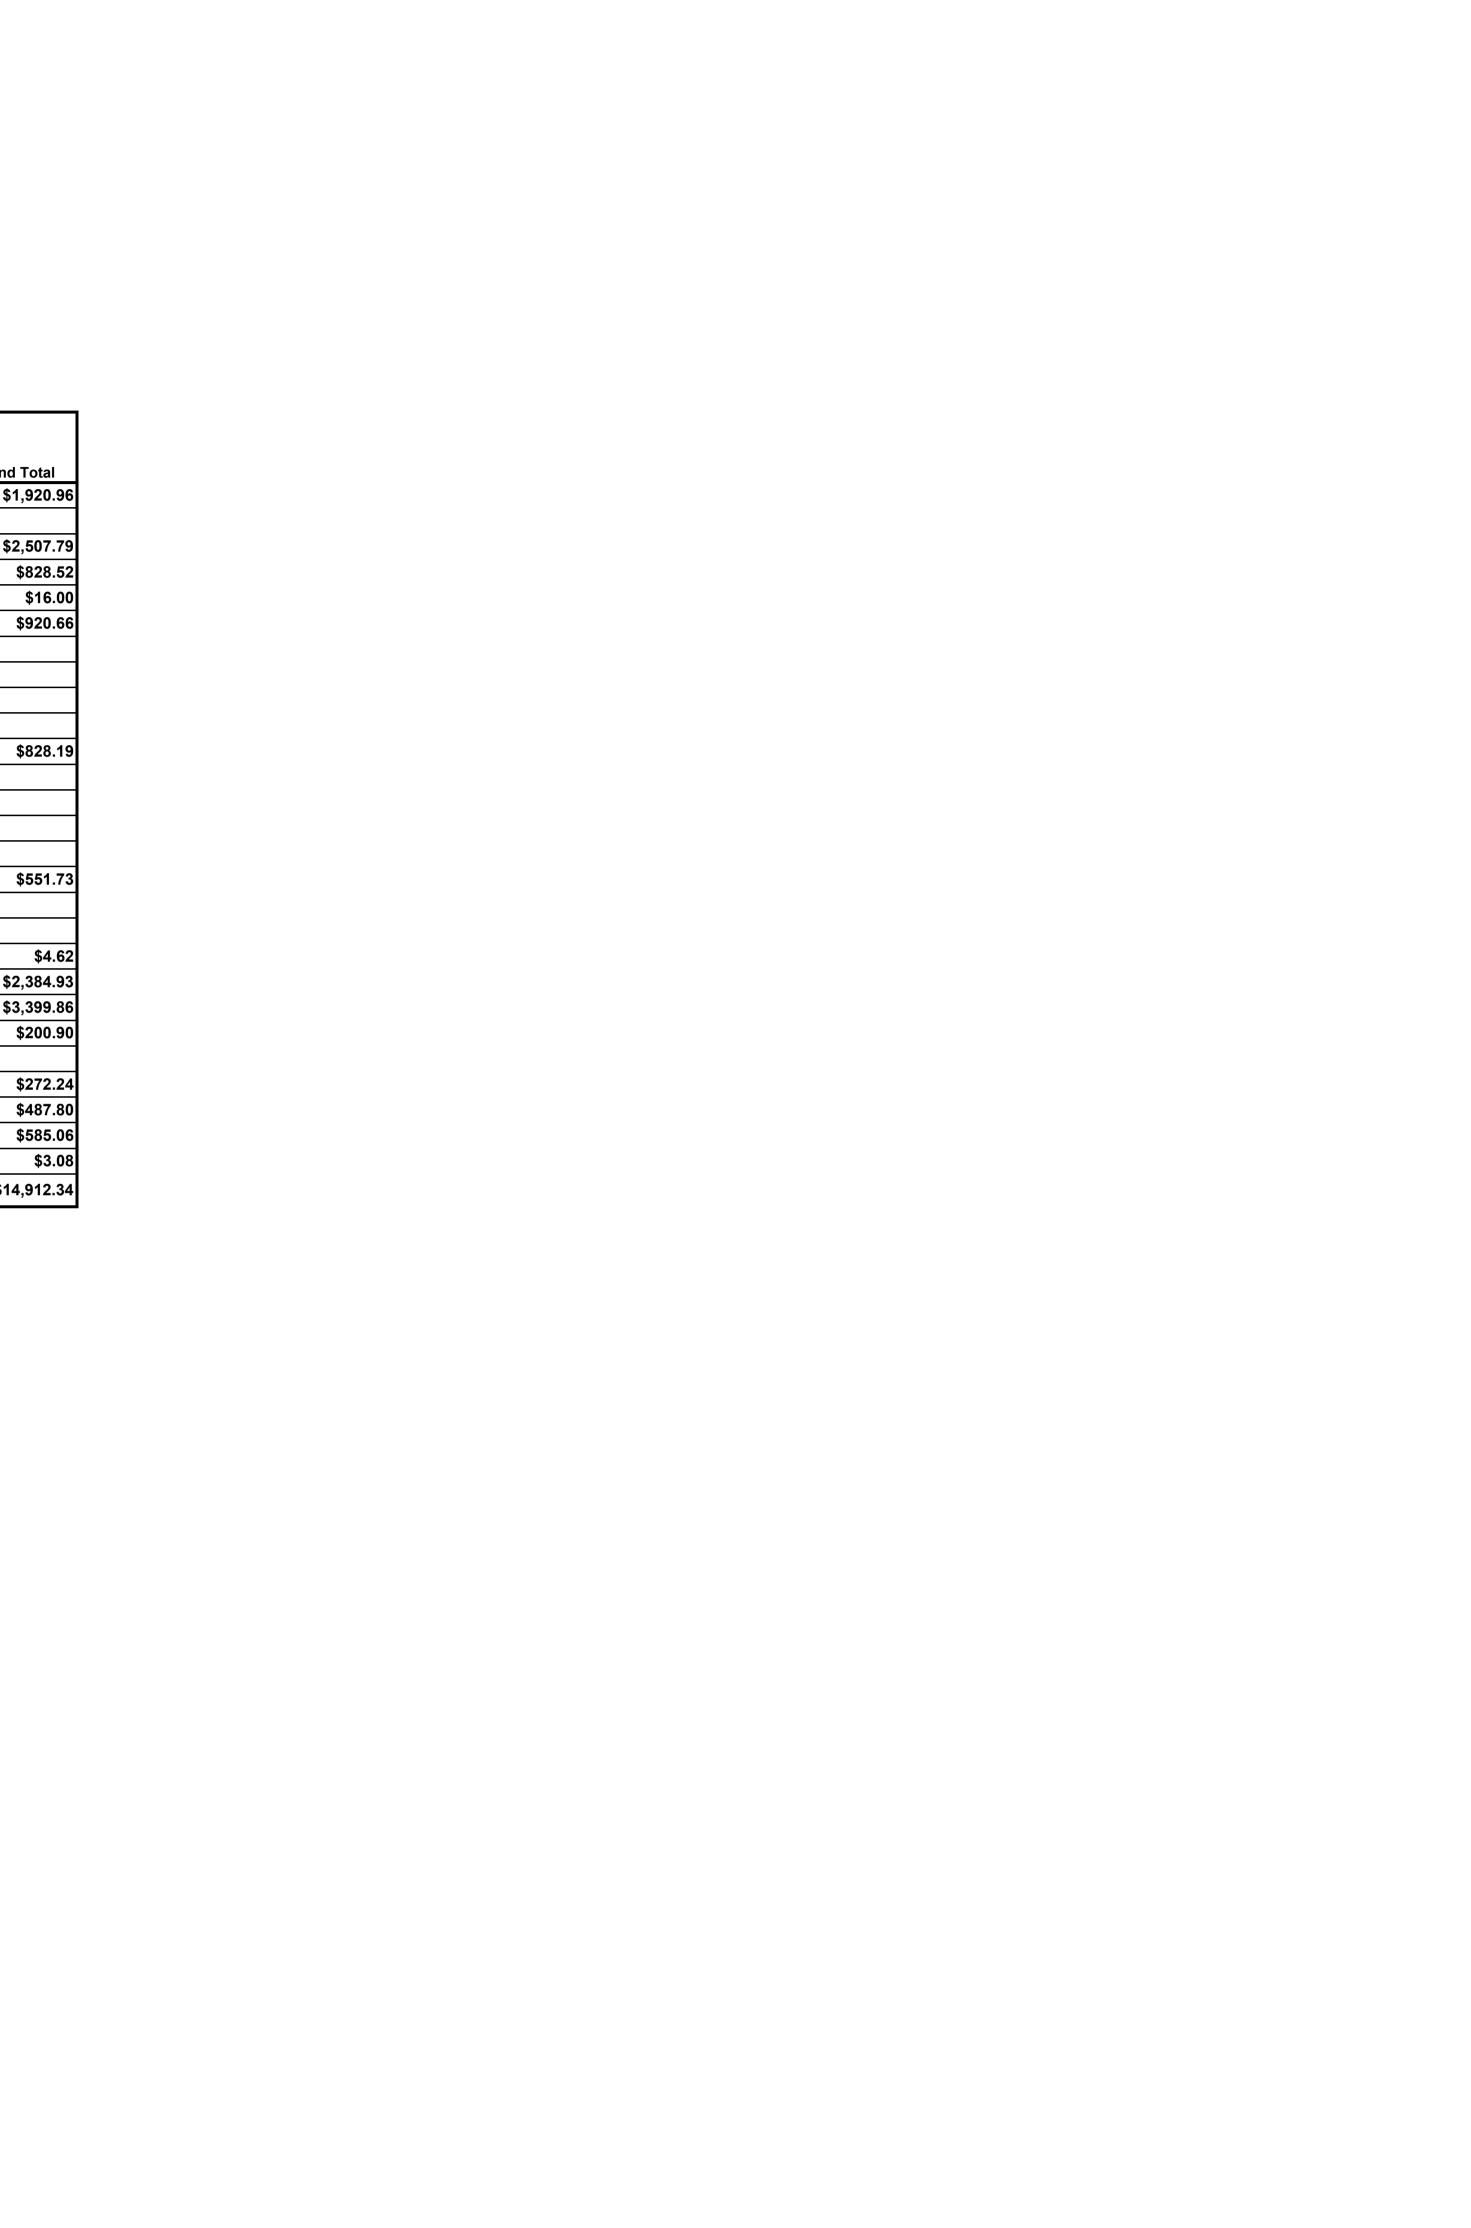

Franklin Local Board Chair \$90,000
Franklin Local Board Deputy Chair \$54,000
Franklin Local Board Member \$45,000

| Employee Name    | Date | Bus Fares | EM Mileage Claim | Miscellaneous | Parking Costs | Printer Allowance | Taxi Fares | Train Fare | Travelling Time<br>Allw(Tax) | Grand Total |
|------------------|------|-----------|------------------|---------------|---------------|-------------------|------------|------------|------------------------------|-------------|
|                  | Apr  | \$27.97   | \$1,686.74       |               | <u>g</u>      |                   | 1 0.000    |            | \$206.25                     |             |
| Chair Andy Baker | May  |           |                  |               |               |                   |            |            |                              |             |
| •                | Jun  |           | \$1,486.66       |               | \$8.00        | )                 |            | \$131.88   | \$881.25                     | \$2,507.79  |
|                  | Apr  |           | \$815.90         |               | \$8.00        | \$4.62            |            |            |                              | \$828.52    |
| Alan Cole        | May  |           |                  |               |               | \$3.08            |            | \$12.92    |                              | \$16.00     |
|                  | Jun  |           | \$917.58         |               |               | \$3.08            |            |            |                              | \$920.66    |
|                  | Apr  |           |                  |               |               |                   |            |            |                              |             |
| Amanda Kinzett   | May  |           |                  |               |               |                   |            |            |                              |             |
|                  | Jun  |           |                  |               |               |                   |            |            |                              |             |
|                  | Apr  |           |                  |               |               |                   |            |            |                              |             |
| Angela Fulljames | May  |           | \$715.14         |               |               |                   |            | \$6.80     | \$106.25                     | \$828.19    |
|                  | Jun  |           |                  |               |               |                   |            |            |                              |             |
|                  | Apr  |           |                  |               |               |                   |            |            |                              |             |
| Lance Gedge      | May  |           |                  |               |               |                   |            |            |                              |             |
|                  | Jun  |           |                  |               |               |                   |            |            |                              |             |
|                  | Apr  |           | \$514.23         |               |               |                   |            |            | \$37.50                      | \$551.73    |
| Logan Soole      | May  |           |                  |               |               |                   |            |            |                              |             |
|                  | Jun  |           |                  |               |               |                   |            |            |                              |             |
|                  | Apr  |           |                  |               |               | \$4.62            |            |            |                              | \$4.62      |
| Malcolm Bell     | May  |           | \$1,946.68       | \$26.00       |               | \$3.08            | \$34.80    |            | \$374.37                     | \$2,384.93  |
|                  | Jun  |           | \$2,738.80       |               | \$8.00        | \$3.08            |            |            | \$649.98                     | \$3,399.86  |
|                  | Apr  |           | \$200.90         |               |               |                   |            |            |                              | \$200.90    |
| Matthew Murphy   | May  |           |                  |               |               |                   |            |            |                              |             |
|                  | Jun  |           | \$272.24         |               |               |                   |            |            |                              | \$272.24    |
|                  | Apr  |           | \$483.18         |               |               | \$4.62            |            |            |                              | \$487.80    |
| Sharlene Druyven | May  |           | \$454.28         |               |               | \$3.08            |            | \$15.20    | \$112.50                     |             |
|                  | Jun  |           |                  |               |               | \$3.08            |            |            |                              | \$3.08      |
| Grand Total      | •    | \$27.97   | \$12,232.33      | \$26.00       | \$24.00       |                   |            | \$166.80   | \$2,368.10                   | \$14,912.34 |