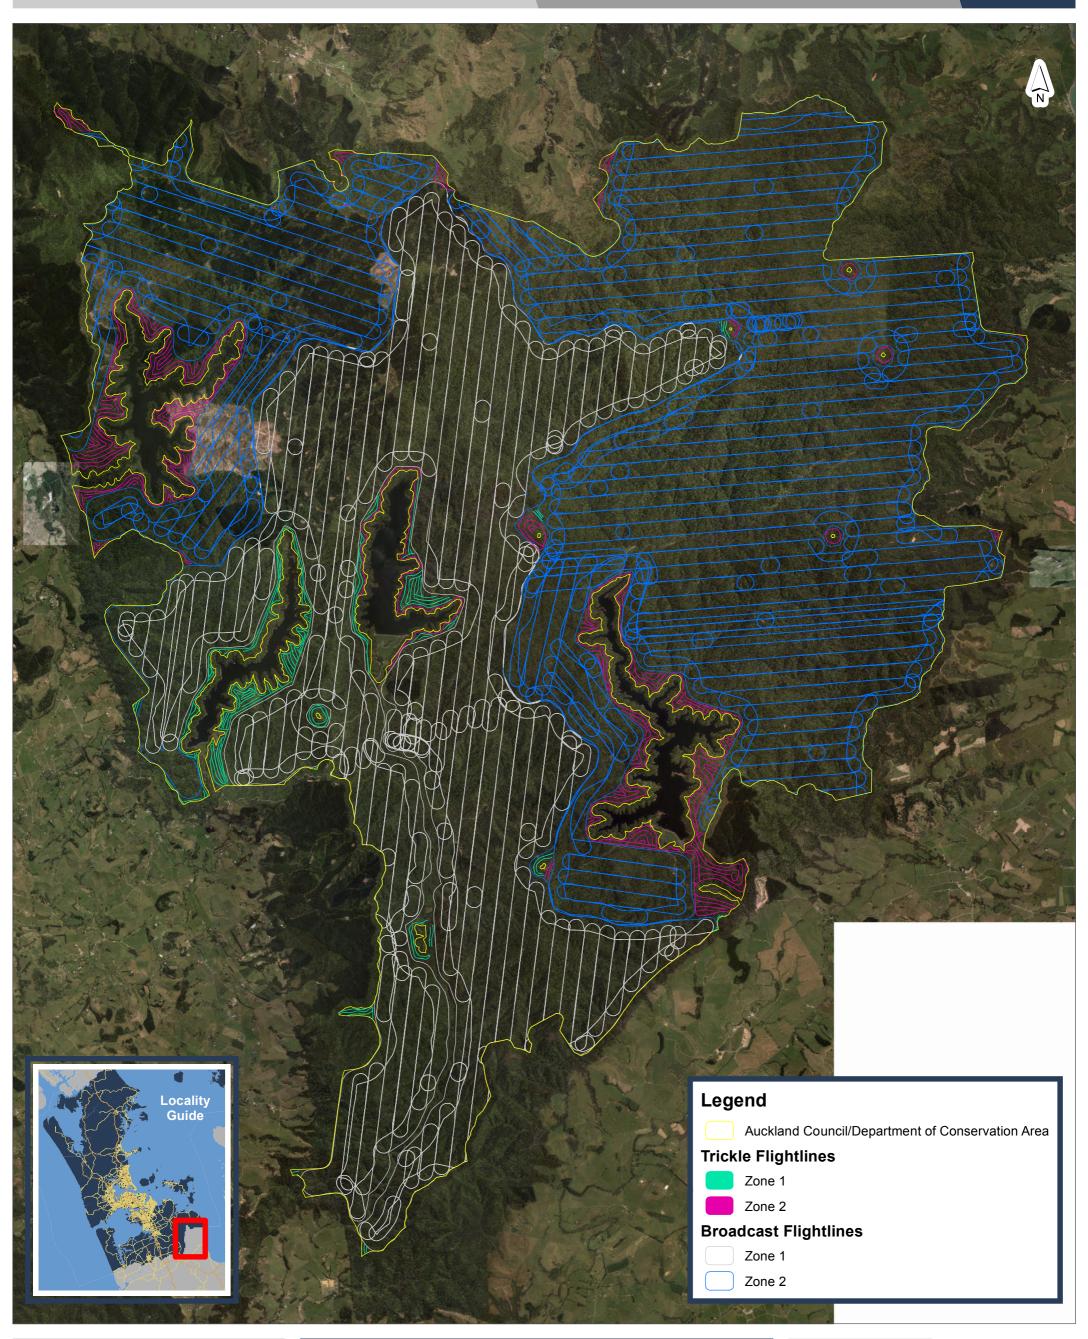

## Hunua Project FY16

**Flight Lines** 

Hunua Ranges, Auckland

**Scale @ A3** = 1:64,973

**Date Printed:** 21/10/2015