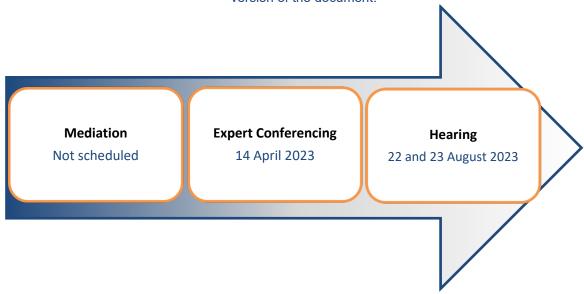

#### 3.1 Topic pre-hearing documents

This section includes the mediation statements and joint witness statements for this topic. This table will be updated prior to the hearing for this topic.

Table 3.1: Pre-hearing documents

| Pre-hearing documents     | Date | Link to www.intensificationhearingsakl.co.nz webpage for documents |
|---------------------------|------|--------------------------------------------------------------------|
| Mediation 1 attendance    |      |                                                                    |
| sheet                     |      |                                                                    |
| Mediation 2 attendance    |      |                                                                    |
| sheet                     |      |                                                                    |
| Mediation Joint Statement |      |                                                                    |
| 1                         |      |                                                                    |

| Pre-hearing documents  | Date | Link to www.intensificationhearingsakl.co.nz webpage for documents                                                                                                                                                                                                                       |
|------------------------|------|------------------------------------------------------------------------------------------------------------------------------------------------------------------------------------------------------------------------------------------------------------------------------------------|
| Expert Witnesses Joint |      |                                                                                                                                                                                                                                                                                          |
| Statement              |      |                                                                                                                                                                                                                                                                                          |
| Hearing evidence       |      | Refer to this link  https://www.aucklandcouncil.govt.nz/have- your-say/hearings/find-hearing/Pages/find- nps-ud-hearing.aspx  for copies of evidence submitted prior to hearing. Note - evidence may continue to be provided to the Hearings Panel after the preparation of this report. |