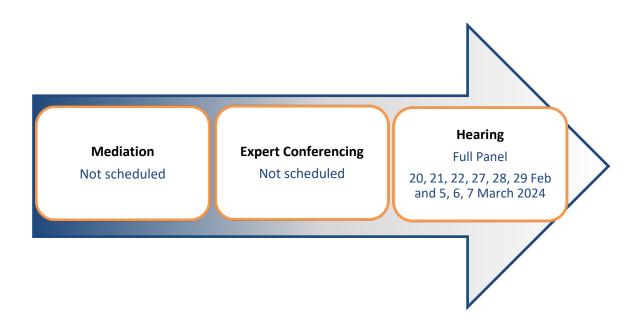

#### 5 Hearing Session/s

**Table 5: Hearing sessions** 

| TOPIC 010C Qualifying Matters (Other) – Natural Hazards (less significant) |      |  |
|----------------------------------------------------------------------------|------|--|
| This topic will be heard by a Full P                                       | anel |  |
| Date hearing commenced:                                                    |      |  |
| Date hearing completed:                                                    |      |  |