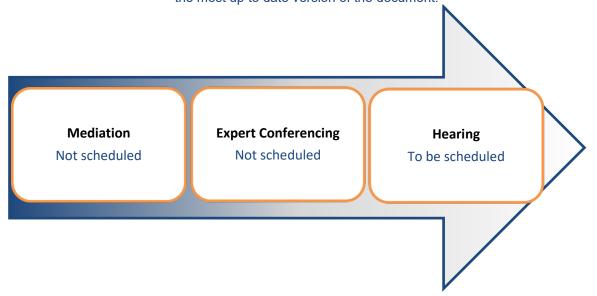

#### **5 Hearing Session/s**

**Table 5: Hearing sessions** 

| Topic 010A Qualifying Matters (Other) Appropriateness of QMs (Other) |  |
|----------------------------------------------------------------------|--|
| This topic will be heard by a Full Panel                             |  |
| Date hearing commenced:                                              |  |
| Date hearing completed:                                              |  |