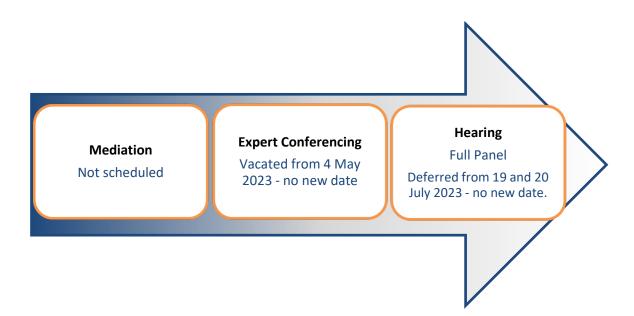

#### 4.1 Expert conferencing outcomes

Note: Expert conferencing may not be undertaken for all topics, in which case N/A has been recorded.

**Table 4.1: Expert conferencing outcomes** 

| Matters raised     |  |
|--------------------|--|
| Summary of matters |  |
| agreed             |  |
| Summary of matters |  |
| outstanding        |  |
| Other matters      |  |

#### 4.2 Mediation outcomes

Note: Mediation may not be undertaken for all topics, in which case N/A has been recorded.

**Table 4.2: Mediation outcomes** 

| Matters raised     |  |
|--------------------|--|
| Summary of matters |  |
|                    |  |
| agreed             |  |
| g                  |  |
|                    |  |
| Summary of matters |  |
| ~                  |  |
| outstanding        |  |
|                    |  |
|                    |  |
| Other matters      |  |
|                    |  |
|                    |  |

#### **5 Hearing Session/s**

**Table 5: Hearing sessions** 

| Topic 010A Qualifying Matters (Other) Appropriateness of QMs (Other) |  |
|----------------------------------------------------------------------|--|
| This topic will be heard by a Full Panel                             |  |
| Date hearing commenced:                                              |  |
| Date hearing completed:                                              |  |