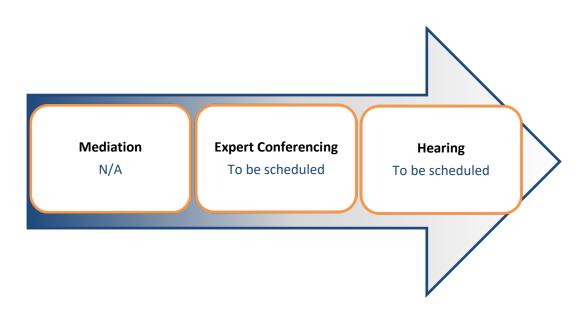

#### 5 Hearing Session/s

**Table 5: Hearing sessions** 

| TOPIC 010C Qualifying Matters (Other) – Natural Hazards (less significant) |      |  |
|----------------------------------------------------------------------------|------|--|
| This topic will be heard by a Full P                                       | anel |  |
| Date hearing commenced:                                                    |      |  |
| Date hearing completed:                                                    |      |  |