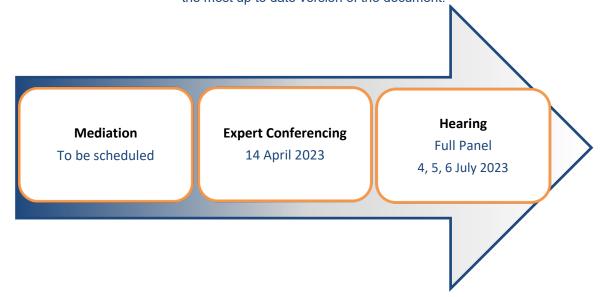

#### 4.1 Expert conferencing outcomes

Note: Expert conferencing may not be undertaken for all topics, in which case N/A has been recorded.

**Table 4.1: Expert conferencing outcomes** 

| Matters raised     |  |
|--------------------|--|
| Summary of matters |  |
| agreed             |  |
| Summary of matters |  |
| outstanding        |  |
| Other matters      |  |

#### 4.2 Mediation outcomes

Note: Mediation may not be undertaken for all topics, in which case N/A has been recorded.

**Table 4.2: Mediation outcomes** 

| Matters raised     |  |
|--------------------|--|
| Summary of matters |  |
|                    |  |
| agreed             |  |
| g                  |  |
|                    |  |
| Summary of matters |  |
| ~                  |  |
| outstanding        |  |
|                    |  |
|                    |  |
| Other matters      |  |
|                    |  |
|                    |  |

#### **5 Hearing Session/s**

**Table 5: Hearing sessions** 

| Topic 010A Qualifying Matters (Other) Appropriateness of QMs (Other) |  |
|----------------------------------------------------------------------|--|
| This topic will be heard by a Full Panel                             |  |
| Date hearing commenced:                                              |  |
| Date hearing completed:                                              |  |