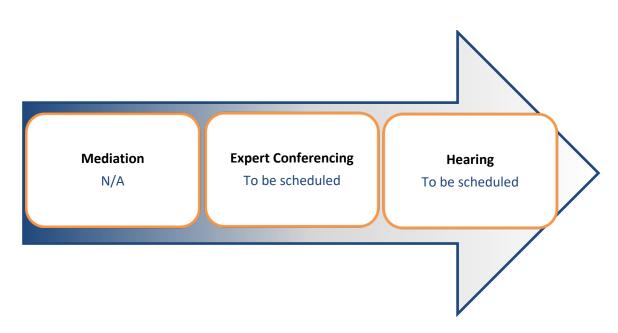

#### 4.1 Expert conferencing outcomes

Note: Expert conferencing may not be undertaken for all topics, in which case N/A has been recorded.

**Table 4.1: Expert conferencing outcomes** 

| Matters raised     |  |
|--------------------|--|
| Summary of matters |  |
| agreed             |  |
| Summary of matters |  |
| outstanding        |  |
| Other matters      |  |

#### 4.2 Mediation outcomes

Note: Mediation may not be undertaken for all topics, in which case N/A has been recorded.

**Table 4.2: Mediation outcomes** 

| Matters raised     |  |
|--------------------|--|
| Summary of matters |  |
|                    |  |
| agreed             |  |
| g                  |  |
|                    |  |
| Summary of matters |  |
| ~                  |  |
| outstanding        |  |
|                    |  |
|                    |  |
| Other matters      |  |
|                    |  |
|                    |  |