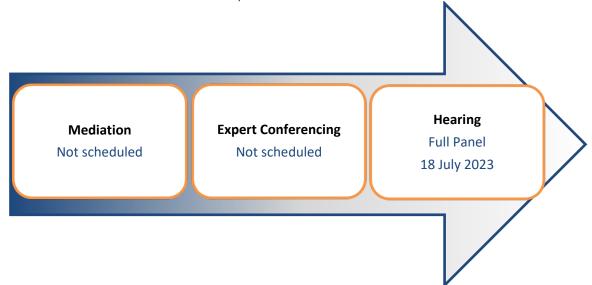

#### **5 Hearing Session/s**

**Table 5: Hearing sessions** 

| Topic 010A Qualifying Matters (Other) Appropriateness of QMs (Other) |  |
|----------------------------------------------------------------------|--|
| This topic will be heard by a Full Panel                             |  |
| Date hearing commenced:                                              |  |
| Date hearing completed:                                              |  |