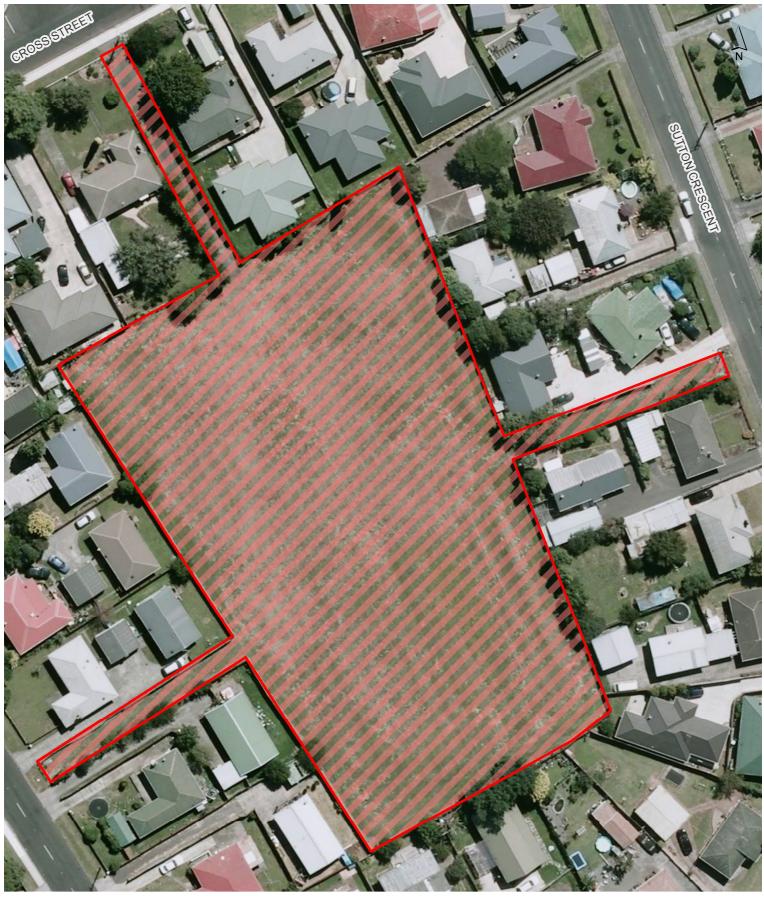

ber 2015 |
| 19            | Slippery Creek Reserve                                         | 10pm to 7am daily during daylight saving, 7pm to 7am daily outside of daylight saving | 31 October 2015 |







#### Bruce Pulman Park









#### **Central Park Reserve**









Children's Forest area and Margan Bush











### Clarice Reserve









Drury Domain (including the Drury Hall and Drury Library)











Gatland Road and Papakura South Cemetery









Kirks' Bush, Southern Park and Butterworth Block









### Marybeth Reserve









### Massey Park









#### McLennan Park









Papakura Cemetery, Recreation Centre and Chisholm Corner









## Papakura Town Centre









#### Prince Edward Park









### Pukekiwiriki Pa









### Ray Small Park









#### **Rollerson Reserve**









#### Takaanini Reserve









#### **Red Hill Scenic Reserve**

### Papakura Local Board

Hours of Operation: 10pm to 7am during daylight saving and 7pm to 7am outside daylight saving









### Slippery Creek Reserve

### Papakura Local Board

Hours of Operation: 10pm to 7am during daylight saving and 7pm to 7am outside daylight saving