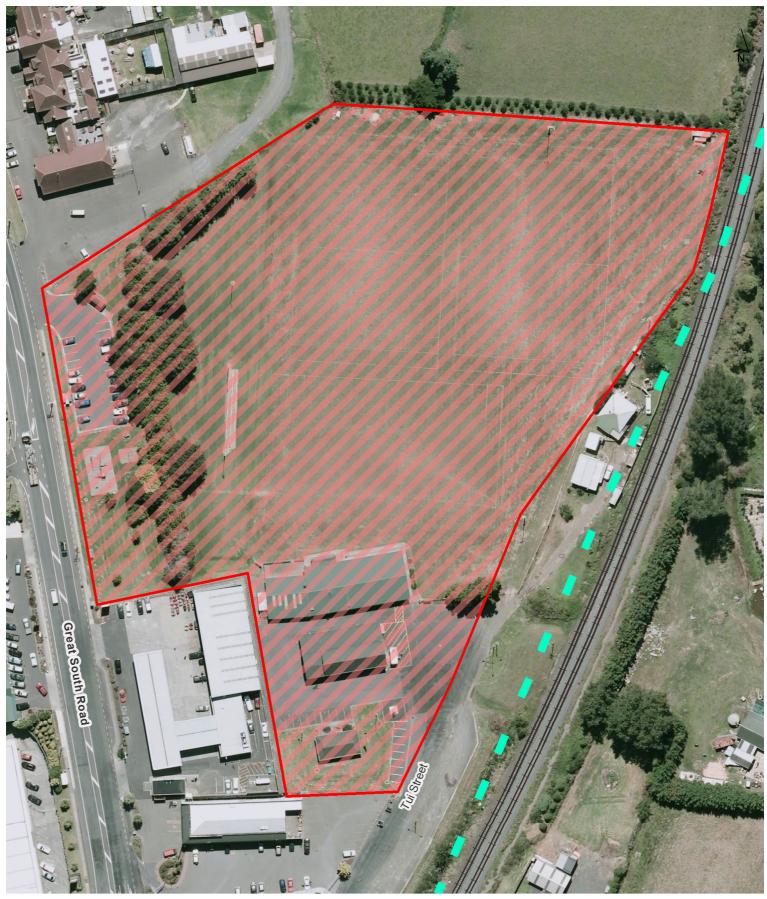

| 31 October 2015 |
| 17            | Takaanini Reserve                                              | 24 hours, 7 days a week                                                               | 31 October 2015 |
| 18            | Red Hill Scenic Reserve                                        | 10pm to 7am daily during daylight saving, 7pm to 7am daily outside of daylight saving | 31 October 2015 |
| 19            | Slippery Creek Reserve                                         | 10pm to 7am daily during daylight saving, 7pm to 7am daily outside of daylight saving | 31 October 2015 |







#### Bruce Pulman Park









#### **Central Park Reserve**









Children's Forest area and Margan Bush











### Clarice Reserve









Drury Domain (including the Drury Hall and Drury Library)











Gatland Road and Papakura South Cemetery









Kirks' Bush, Southern Park and Butterworth Block









### Marybeth Reserve









### Massey Park









#### McLennan Park









Papakura Cemetery, Recreation Centre and Chisholm Corner









## Papakura Town Centre









#### Prince Edward Park









### Pukekiwiriki Pa









### Ray Small Park









#### **Rollerson Reserve**









#### Takaanini Reserve









#### **Red Hill Scenic Reserve**

### Papakura Local Board

Hours of Operation: 10pm to 7am during daylight saving and 7pm to 7am outside daylight saving









### Slippery Creek Reserve

### Papakura Local Board

Hours of Operation: 10pm to 7am during daylight saving and 7