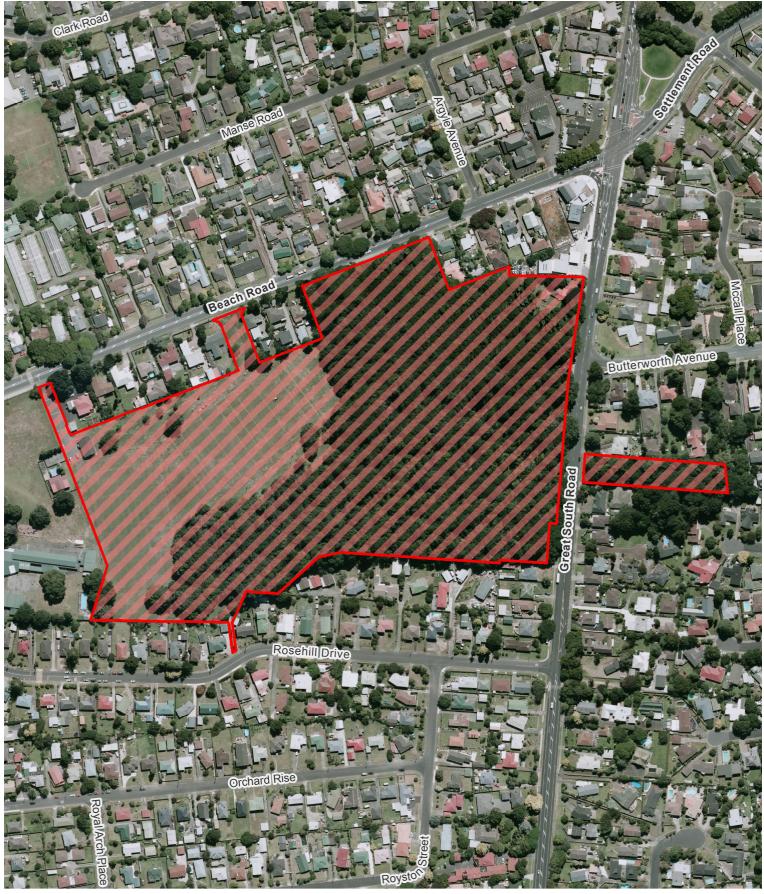

| 24 hours, 7 days a week                                                               | 31 October 2015 |
| 18            | Red Hill Scenic Reserve                                        | 10pm to 7am daily during daylight saving, 7pm to 7am daily outside of daylight saving | 31 October 2015 |
| 19            | Slippery Creek Reserve                                         | 10pm to 7am daily during daylight saving, 7pm to 7am daily outside of daylight saving | 31 October 2015 |







#### Bruce Pulman Park









#### **Central Park Reserve**









Children's Forest area and Margan Bush











### Clarice Reserve









Drury Domain (including the Drury Hall and Drury Library)











Gatland Road and Papakura South Cemetery









Kirks' Bush, Southern Park and Butterworth Block









### Marybeth Reserve









### Massey Park









#### McLennan Park









Papakura Cemetery, Recreation Centre and Chisholm Corner









## Papakura Town Centre









#### Prince Edward Park









### Pukekiwiriki Pa









### Ray Small Park









#### **Rollerson Reserve**









#### Takaanini Reserve









#### **Red Hill Scenic Reserve**

### Papakura Local Board

Hours of Operation: 10pm to 7am during daylight saving and 7pm to 7am outside daylight saving









### Slippery Creek Reserve

### Papakura Local Board

Hours of Operation: 10pm to 7am during daylight saving and 7pm to 7am outside daylight saving