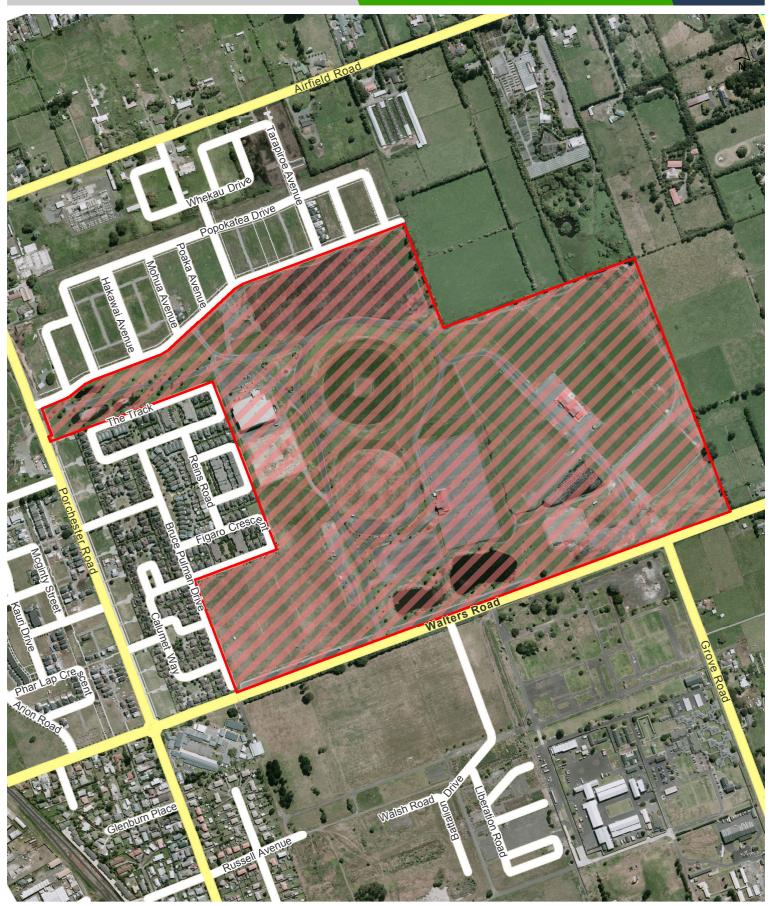

| 31 October 2015 |
| 16            | Rollerson Reserve                                              | 24 hours, 7 days a week                                                               | 31 October 2015 |
| 17            | Takaanini Reserve                                              | 24 hours, 7 days a week                                                               | 31 October 2015 |
| 18            | Red Hill Scenic Reserve                                        | 10pm to 7am daily during daylight saving, 7pm to 7am daily outside of daylight saving | 31 October 2015 |
| 19            | Slippery Creek Reserve                                         | 10pm to 7am daily during daylight saving, 7pm to 7am daily outside of daylight saving | 31 October 2015 |







#### Bruce Pulman Park









#### **Central Park Reserve**









Children's Forest area and Margan Bush











### Clarice Reserve









Drury Domain (including the Drury Hall and Drury Library)











Gatland Road and Papakura South Cemetery









Kirks' Bush, Southern Park and Butterworth Block









### Marybeth Reserve









### Massey Park









#### McLennan Park









Papakura Cemetery, Recreation Centre and Chisholm Corner









## Papakura Town Centre









#### Prince Edward Park









### Pukekiwiriki Pa









### Ray Small Park









#### **Rollerson Reserve**









#### Takaanini Reserve









#### **Red Hill Scenic Reserve**

### Papakura Local Board

Hours of Operation: 10pm to 7am during daylight saving and 7pm to 7