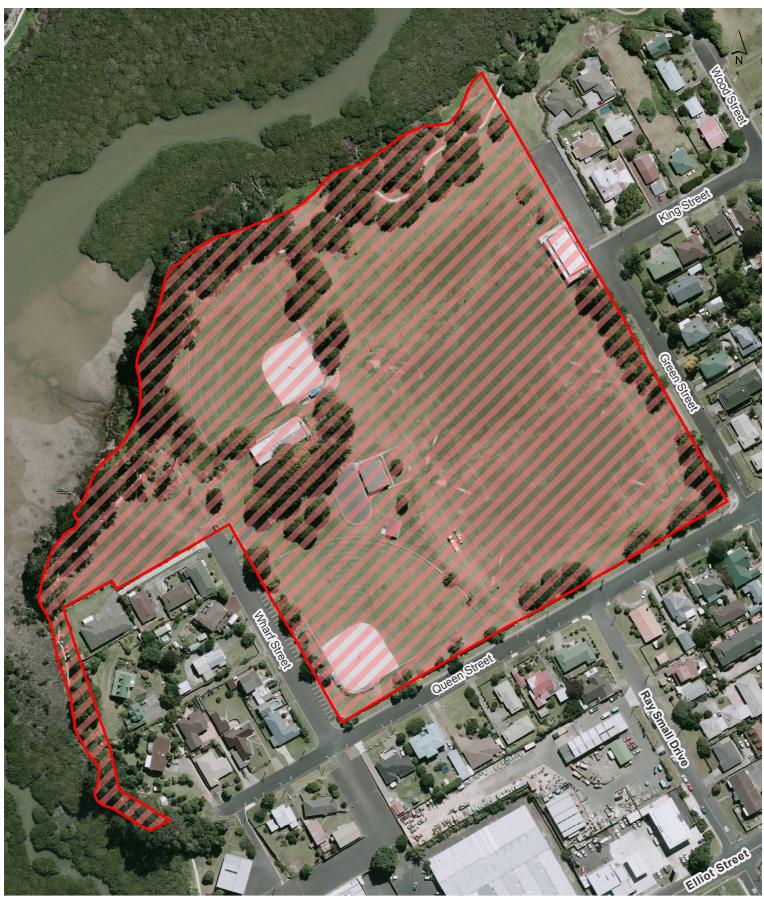

to 7am daily during daylight saving, 7pm to 7am daily outside of daylight saving | 31 October 2015 |
| 19            | Slippery Creek Reserve                                         | 10pm to 7am daily during daylight saving, 7pm to 7am daily outside of daylight saving | 31 October 2015 |







#### Bruce Pulman Park









#### **Central Park Reserve**









Children's Forest area and Margan Bush











### Clarice Reserve









Drury Domain (including the Drury Hall and Drury Library)











Gatland Road and Papakura South Cemetery









Kirks' Bush, Southern Park and Butterworth Block









### Marybeth Reserve









### Massey Park









#### McLennan Park









Papakura Cemetery, Recreation Centre and Chisholm Corner









## Papakura Town Centre









#### Prince Edward Park









### Pukekiwiriki Pa









### Ray Small Park









#### **Rollerson Reserve**









#### Takaanini Reserve









#### **Red Hill Scenic Reserve**

### Papakura Local Board

Hours of Operation: 10pm to 7am during daylight saving and 7pm to 7am outside daylight saving









### Slippery Creek Reserve

### Papakura Local Board

Hours of Operation: 10pm to 7am during daylight saving and 7pm to 7am outside daylight saving