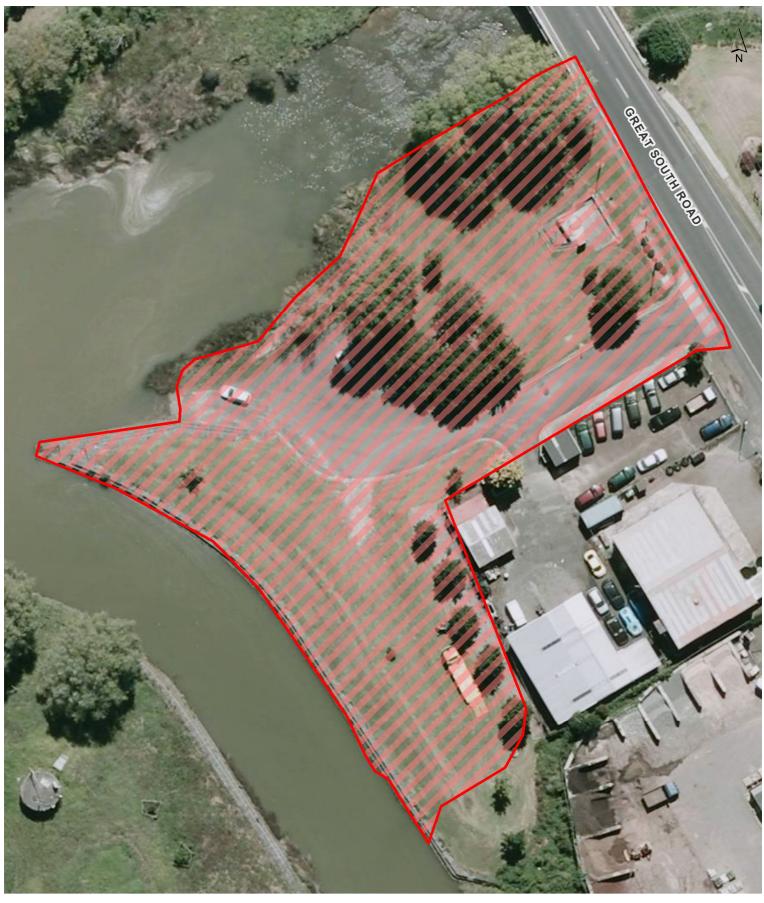

#### **Central Park Reserve**









Children's Forest area and Margan Bush











### Clarice Reserve









Drury Domain (including the Drury Hall and Drury Library)











Gatland Road and Papakura South Cemetery









Kirks' Bush, Southern Park and Butterworth Block









### Marybeth Reserve









### Massey Park









#### McLennan Park









Papakura Cemetery, Recreation Centre and Chisholm Corner









## Papakura Town Centre









#### Prince Edward Park









### Pukekiwiriki Pa









### Ray Small Park









#### **Rollerson Reserve**









#### Takaanini Reserve









#### **Red Hill Scenic Reserve**

### Papakura Local Board

Hours of Operation: 10pm to 7am during daylight saving and 7pm to 7am outside daylight saving









### Slippery Creek Reserve

### Papakura Local Board

Hours of Operation: 10pm to 7am during daylight saving and 7pm to 7am outside daylight saving