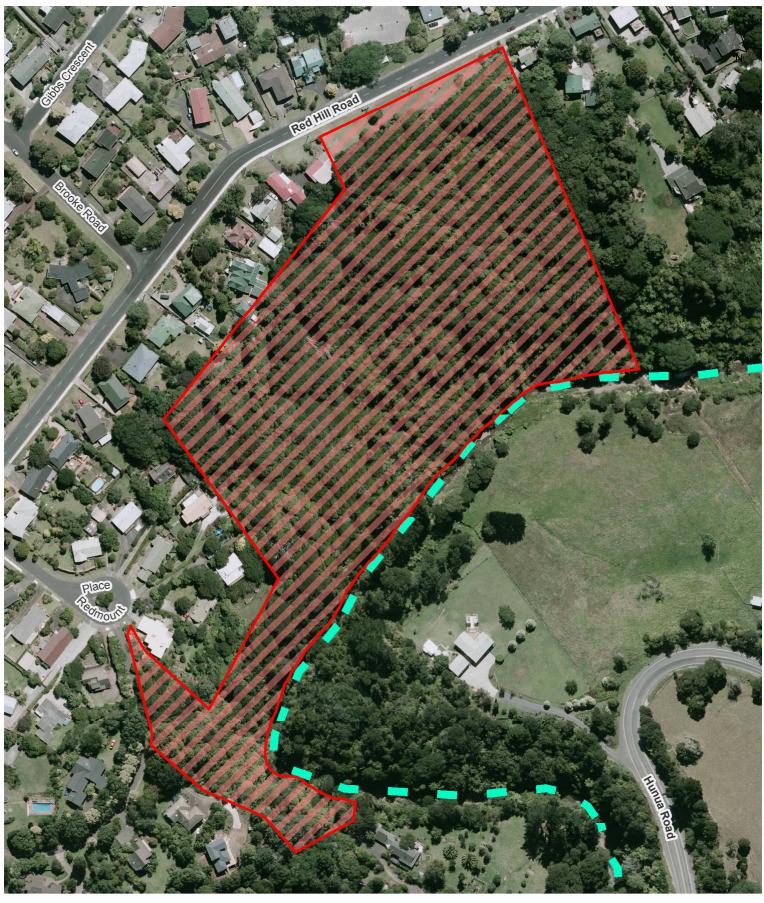

#### **Red Hill Scenic Reserve**

### Papakura Local Board

Hours of Operation: 10pm to 7am during daylight saving and 7pm to 7am outside daylight saving