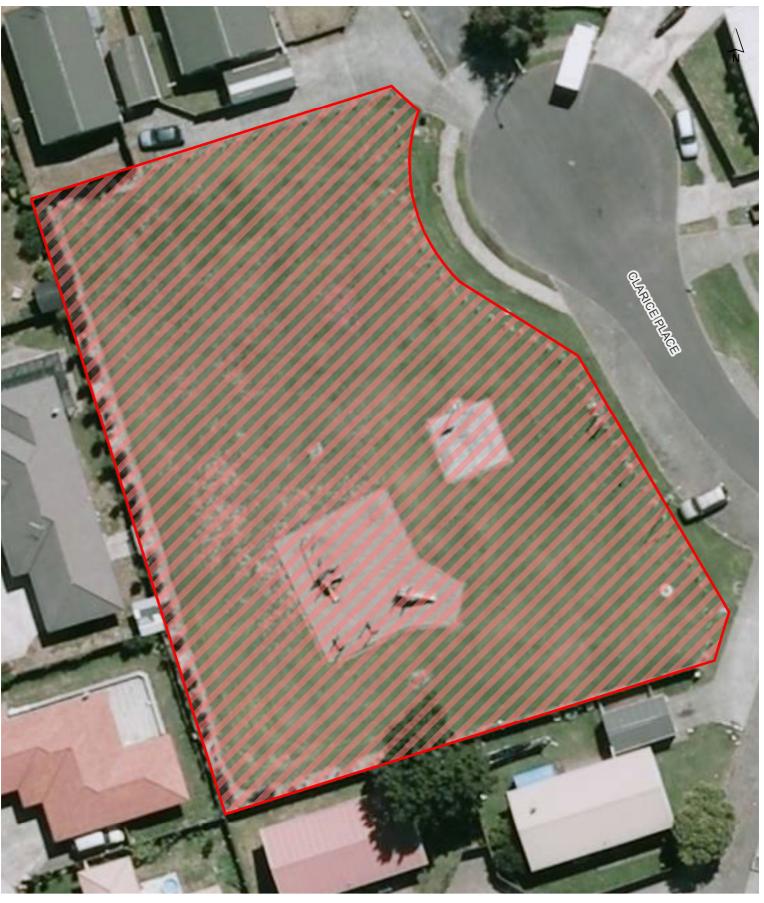

### Clarice Reserve

Drury Domain (including the Drury Hall and Drury Library)

Gatland Road and Papakura South Cemetery

Kirks' Bush, Southern Park and Butterworth Block