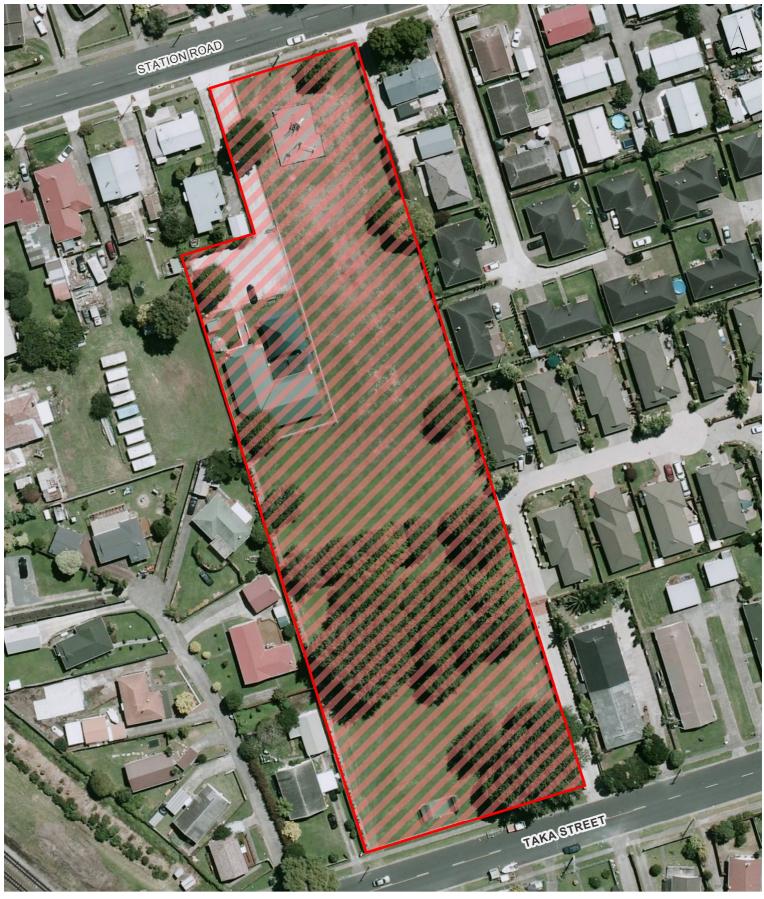

y Creek Reserve                                         | 10pm to 7am daily during daylight saving, 7pm to 7am daily outside of daylight saving | 31 October 2015 |







#### Bruce Pulman Park









#### **Central Park Reserve**









Children's Forest area and Margan Bush











### Clarice Reserve









Drury Domain (including the Drury Hall and Drury Library)











Gatland Road and Papakura South Cemetery









Kirks' Bush, Southern Park and Butterworth Block









### Marybeth Reserve









### Massey Park









#### McLennan Park









Papakura Cemetery, Recreation Centre and Chisholm Corner









## Papakura Town Centre









#### Prince Edward Park









### Pukekiwiriki Pa









### Ray Small Park









#### **Rollerson Reserve**









#### Takaanini Reserve









#### **Red Hill Scenic Reserve**

### Papakura Local Board

Hours of Operation: 10pm to 7am during daylight saving and 7pm to 7am outside daylight saving









### Slippery Creek Reserve

### Papakura Local Board

Hours of Operation: 10pm to 7am during daylight saving and 7pm to 7am outside daylight saving