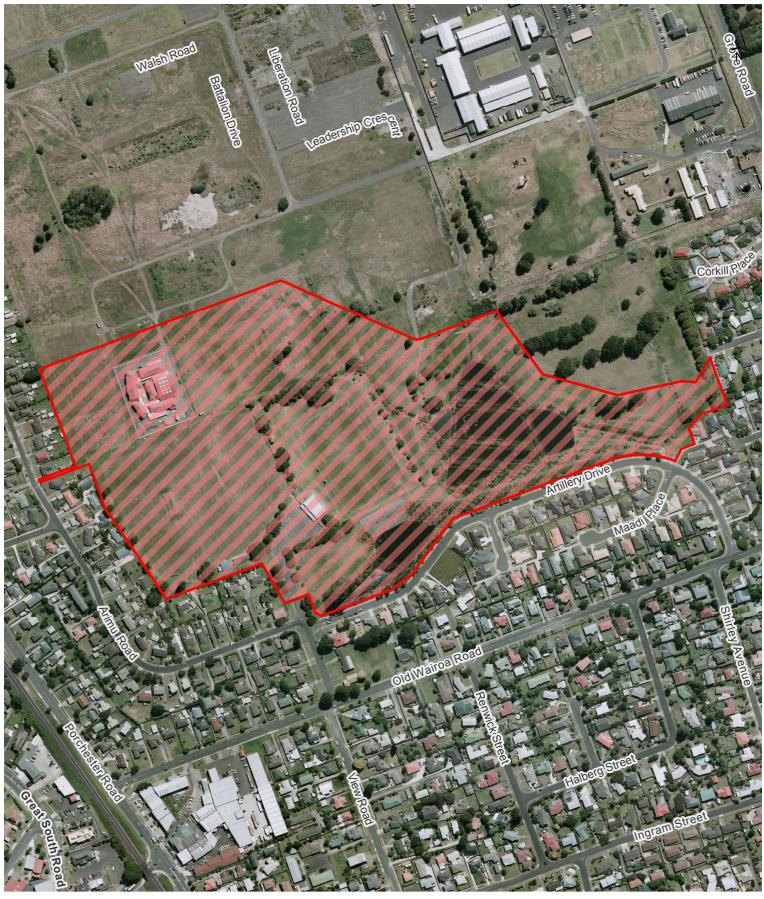

| 31 October 2015 |
| 18            | Red Hill Scenic Reserve                                        | 10pm to 7am daily during daylight saving, 7pm to 7am daily outside of daylight saving | 31 October 2015 |
| 19            | Slippery Creek Reserve                                         | 10pm to 7am daily during daylight saving, 7pm to 7am daily outside of daylight saving | 31 October 2015 |







#### Bruce Pulman Park









#### **Central Park Reserve**









Children's Forest area and Margan Bush











### Clarice Reserve









Drury Domain (including the Drury Hall and Drury Library)











Gatland Road and Papakura South Cemetery









Kirks' Bush, Southern Park and Butterworth Block









### Marybeth Reserve









### Massey Park









#### McLennan Park









Papakura Cemetery, Recreation Centre and Chisholm Corner









## Papakura Town Centre









#### Prince Edward Park









### Pukekiwiriki Pa









### Ray Small Park









#### **Rollerson Reserve**









#### Takaanini Reserve









#### **Red Hill Scenic Reserve**

### Papakura Local Board

Hours of Operation: 10pm to 7am during daylight saving and 7pm to 7am outside daylight saving









### Slippery Creek Reserve

### Papakura Local Board

Hours of Operation: 10pm to 7am during daylight saving and 7pm to 7am outside daylight saving