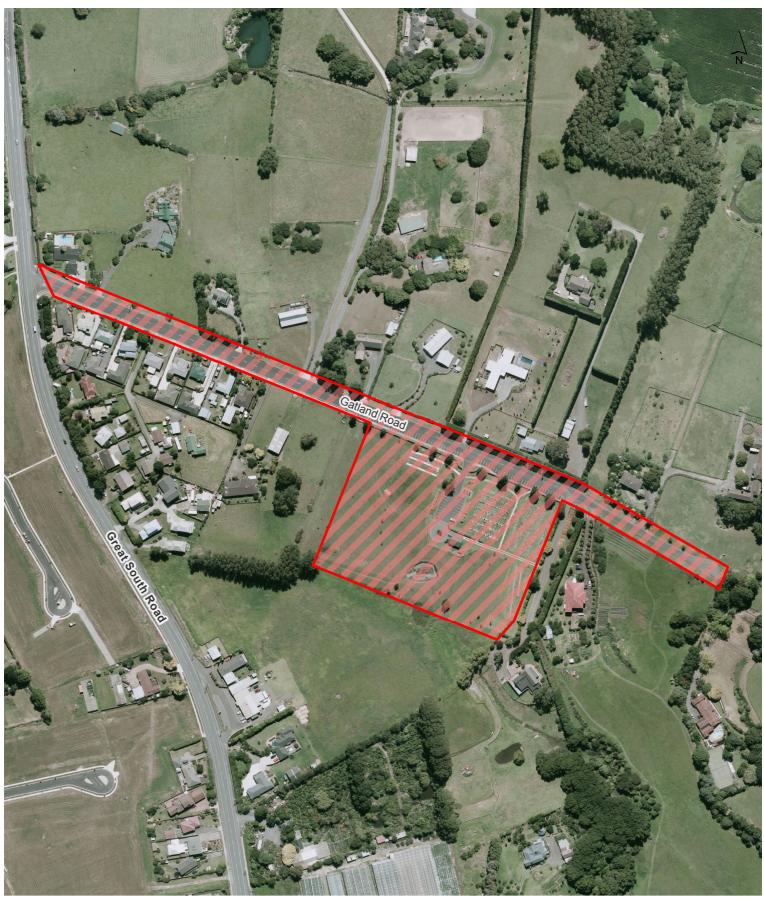

### Clarice Reserve

Drury Domain (including the Drury Hall and Drury Library)

Gatland Road and Papakura South Cemetery

Kirks' Bush, Southern Park and Butterworth Block