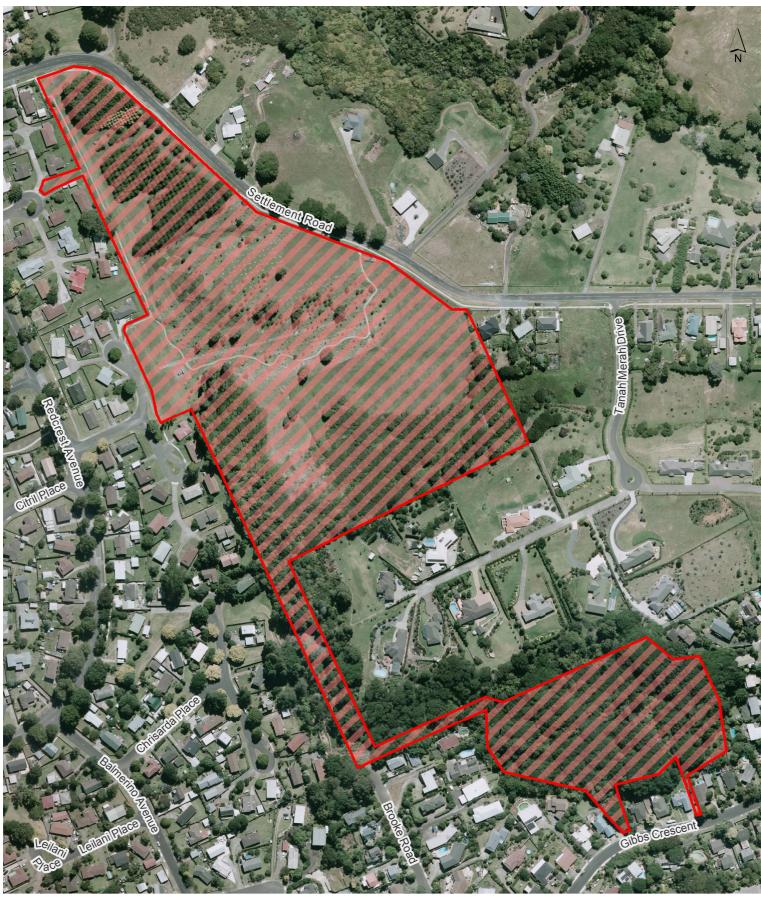

Reserve                                              | 24 hours, 7 days a week                                                               | 31 October 2015 |
| 17            | Takaanini Reserve                                              | 24 hours, 7 days a week                                                               | 31 October 2015 |
| 18            | Red Hill Scenic Reserve                                        | 10pm to 7am daily during daylight saving, 7pm to 7am daily outside of daylight saving | 31 October 2015 |
| 19            | Slippery Creek Reserve                                         | 10pm to 7am daily during daylight saving, 7pm to 7am daily outside of daylight saving | 31 October 2015 |







#### Bruce Pulman Park









#### **Central Park Reserve**









Children's Forest area and Margan Bush











### Clarice Reserve









Drury Domain (including the Drury Hall and Drury Library)











Gatland Road and Papakura South Cemetery









Kirks' Bush, Southern Park and Butterworth Block









### Marybeth Reserve









### Massey Park









#### McLennan Park









Papakura Cemetery, Recreation Centre and Chisholm Corner









## Papakura Town Centre









#### Prince Edward Park









### Pukekiwiriki Pa









### Ray Small Park









#### **Rollerson Reserve**









#### Takaanini Reserve









#### **Red Hill Scenic Reserve**

### Papakura Local Board

Hours of Operation: 10pm to 7am during daylight saving and 7pm to 7am outside daylight saving









### Slippery Creek Reserve

### Pap