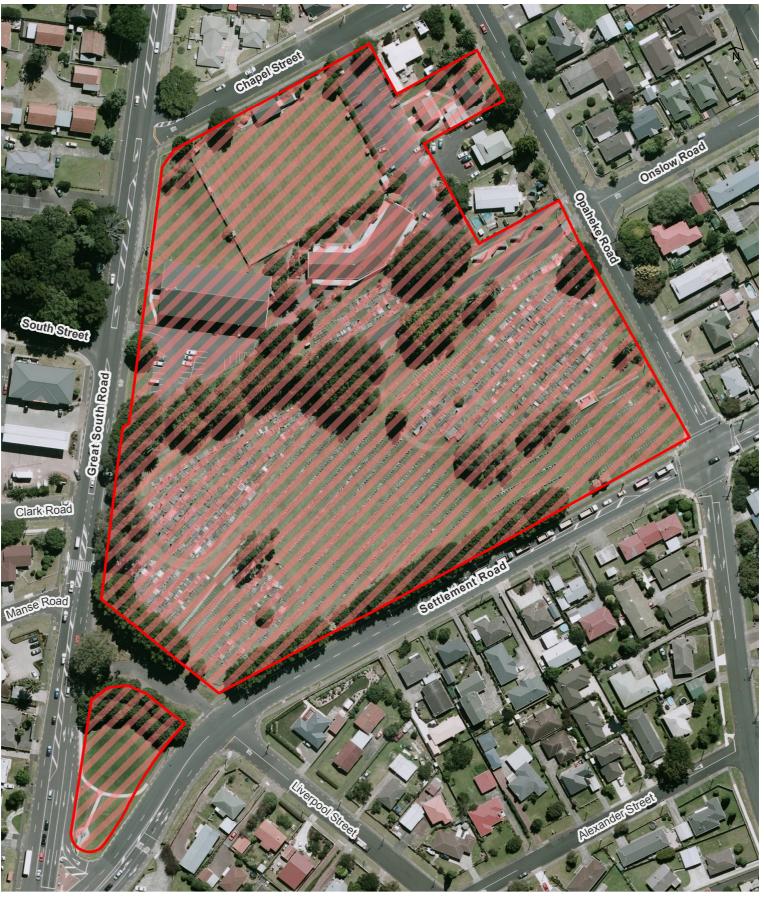

ber 2015 |
| 18            | Red Hill Scenic Reserve                                        | 10pm to 7am daily during daylight saving, 7pm to 7am daily outside of daylight saving | 31 October 2015 |
| 19            | Slippery Creek Reserve                                         | 10pm to 7am daily during daylight saving, 7pm to 7am daily outside of daylight saving | 31 October 2015 |







#### Bruce Pulman Park









#### **Central Park Reserve**









Children's Forest area and Margan Bush











### Clarice Reserve









Drury Domain (including the Drury Hall and Drury Library)











Gatland Road and Papakura South Cemetery









Kirks' Bush, Southern Park and Butterworth Block









### Marybeth Reserve









### Massey Park









#### McLennan Park









Papakura Cemetery, Recreation Centre and Chisholm Corner









## Papakura Town Centre









#### Prince Edward Park









### Pukekiwiriki Pa









### Ray Small Park









#### **Rollerson Reserve**









#### Takaanini Reserve









#### **Red Hill Scenic Reserve**

### Papakura Local Board

Hours of Operation: 10pm to 7am during daylight saving and 7pm to 7am outside daylight saving









### Slippery Creek Reserve

### Papakura Local Board

Hours of Operation: 10pm to 7am during daylight saving and 7pm to 7am outside daylight saving