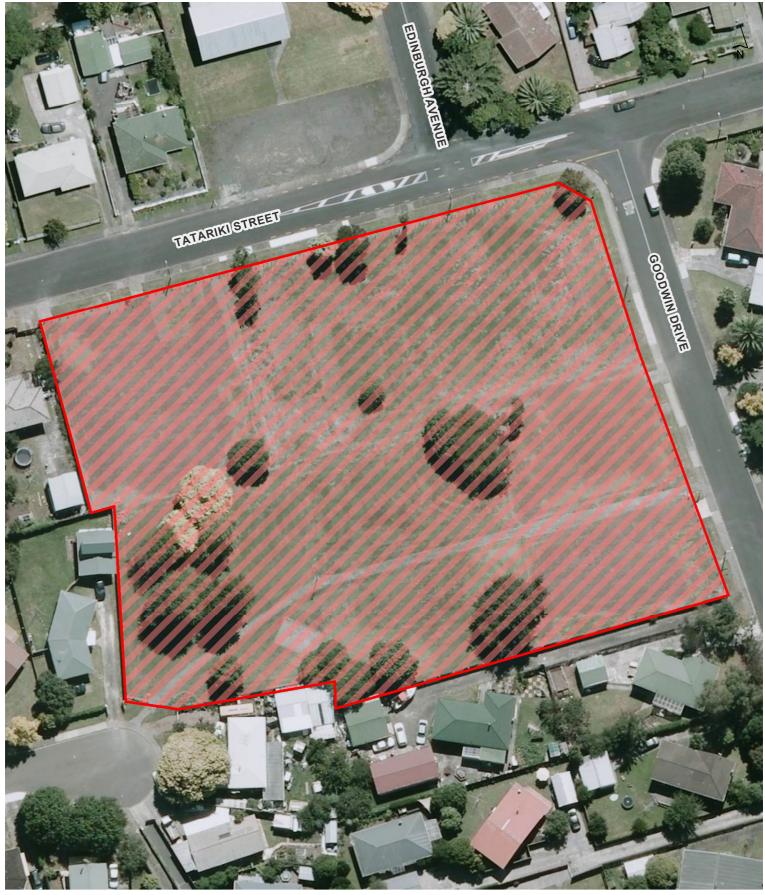

days a week                                                               | 31 October 2015 |
| 18            | Red Hill Scenic Reserve                                        | 10pm to 7am daily during daylight saving, 7pm to 7am daily outside of daylight saving | 31 October 2015 |
| 19            | Slippery Creek Reserve                                         | 10pm to 7am daily during daylight saving, 7pm to 7am daily outside of daylight saving | 31 October 2015 |







#### Bruce Pulman Park









#### **Central Park Reserve**









Children's Forest area and Margan Bush











### Clarice Reserve









Drury Domain (including the Drury Hall and Drury Library)











Gatland Road and Papakura South Cemetery









Kirks' Bush, Southern Park and Butterworth Block









### Marybeth Reserve









### Massey Park









#### McLennan Park









Papakura Cemetery, Recreation Centre and Chisholm Corner









## Papakura Town Centre









#### Prince Edward Park









### Pukekiwiriki Pa









### Ray Small Park









#### **Rollerson Reserve**









#### Takaanini Reserve









#### **Red Hill Scenic Reserve**

### Papakura Local Board

Hours of Operation: 10pm to 7am during daylight saving and 7pm to 7am outside daylight saving









### Slippery Creek Reserve

### Papakura Local Board

Hours of Operation: 10pm to 7am during daylight saving and 7pm to 7am outside daylight saving