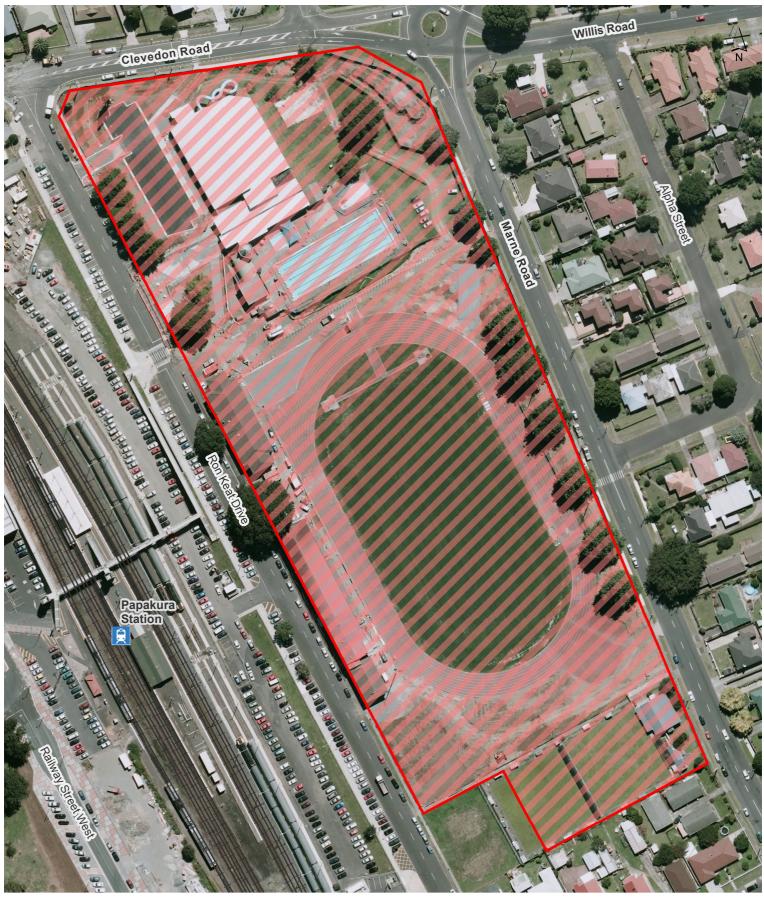

| 31 October 2015 |
| 18            | Red Hill Scenic Reserve                                        | 10pm to 7am daily during daylight saving, 7pm to 7am daily outside of daylight saving | 31 October 2015 |
| 19            | Slippery Creek Reserve                                         | 10pm to 7am daily during daylight saving, 7pm to 7am daily outside of daylight saving | 31 October 2015 |







#### Bruce Pulman Park









#### **Central Park Reserve**









Children's Forest area and Margan Bush











### Clarice Reserve









Drury Domain (including the Drury Hall and Drury Library)











Gatland Road and Papakura South Cemetery









Kirks' Bush, Southern Park and Butterworth Block









### Marybeth Reserve









### Massey Park









#### McLennan Park









Papakura Cemetery, Recreation Centre and Chisholm Corner









## Papakura Town Centre









#### Prince Edward Park









### Pukekiwiriki Pa









### Ray Small Park









#### **Rollerson Reserve**









#### Takaanini Reserve









#### **Red Hill Scenic Reserve**

### Papakura Local Board

Hours of Operation: 10pm to 7am during daylight saving and 7pm to 7am outside daylight saving









### Slippery Creek Reserve

### Papakura Local Board

Hours of Operation: 10pm to 7am during daylight saving and 7pm to 7am outside daylight saving