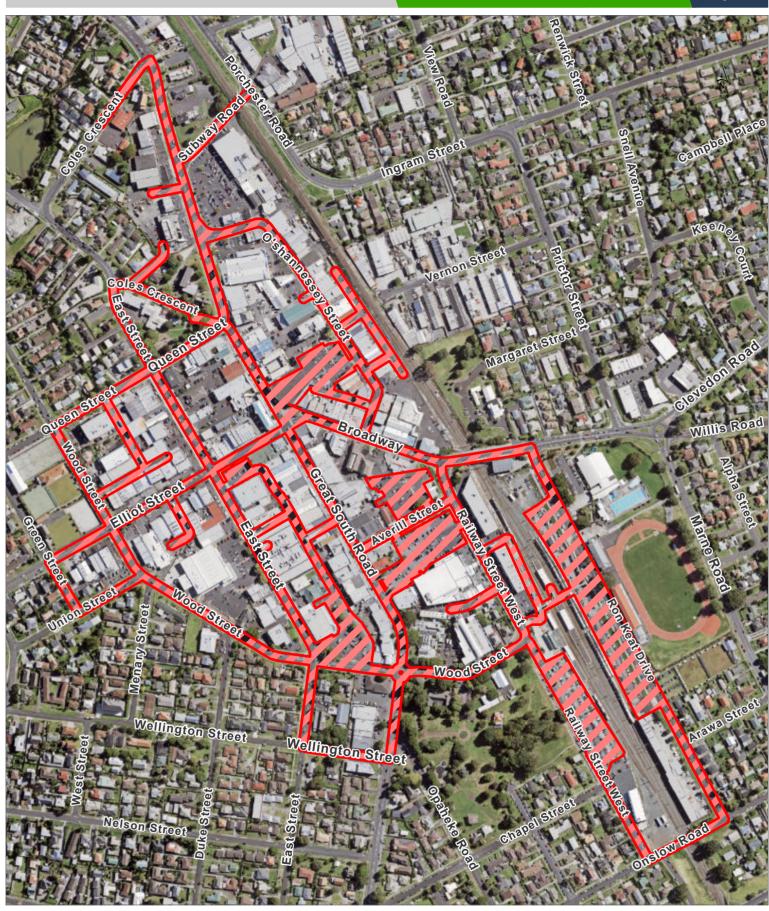

| 10pm to 7am daily during daylight saving, 7pm to 7am daily outside of daylight saving | 31 October 2015 |
| 19            | Slippery Creek Reserve                                         | 10pm to 7am daily during daylight saving, 7pm to 7am daily outside of daylight saving | 31 October 2015 |







#### Bruce Pulman Park









#### **Central Park Reserve**









Children's Forest area and Margan Bush











### Clarice Reserve









Drury Domain (including the Drury Hall and Drury Library)











Gatland Road and Papakura South Cemetery









Kirks' Bush, Southern Park and Butterworth Block









### Marybeth Reserve









### Massey Park









#### McLennan Park









Papakura Cemetery, Recreation Centre and Chisholm Corner









## Papakura Town Centre









#### Prince Edward Park









### Pukekiwiriki Pa









### Ray Small Park









#### **Rollerson Reserve**









#### Takaanini Reserve









#### **Red Hill Scenic Reserve**

### Papakura Local Board

Hours of Operation: 10pm to 7am during daylight saving and 7pm to 7am outside daylight saving









### Slippery Creek Reserve

### Papakura Local Board

Hours of Operation: 10pm to 7am during daylight saving and 7pm to 7am outside daylight saving