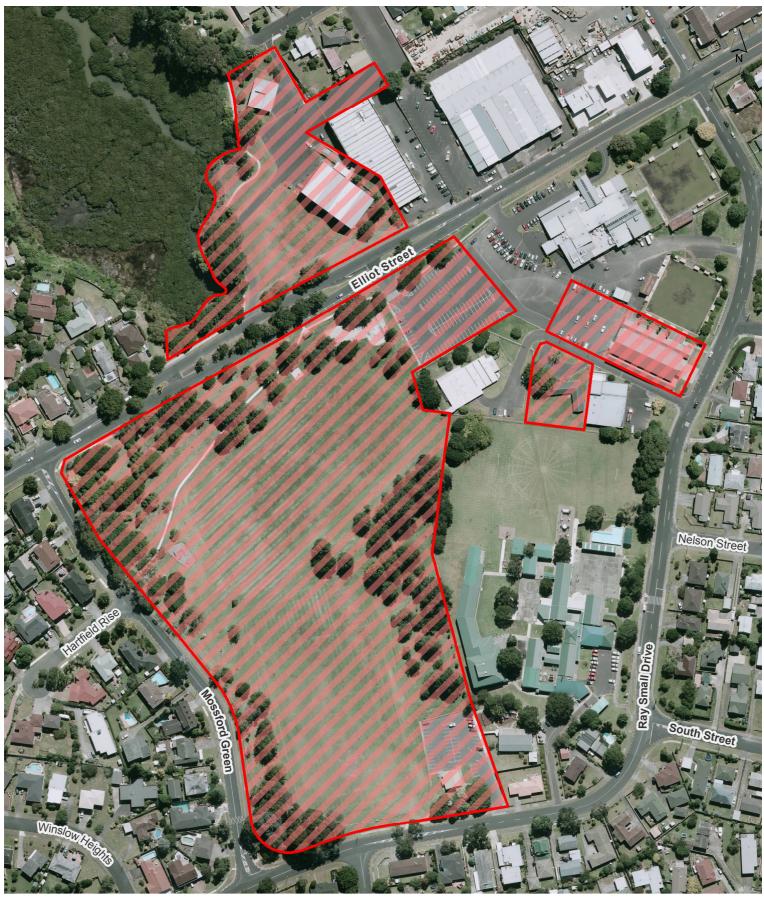

of daylight saving | 31 October 2015 |
| 19            | Slippery Creek Reserve                                         | 10pm to 7am daily during daylight saving, 7pm to 7am daily outside of daylight saving | 31 October 2015 |







#### Bruce Pulman Park









#### **Central Park Reserve**









Children's Forest area and Margan Bush











### Clarice Reserve









Drury Domain (including the Drury Hall and Drury Library)











Gatland Road and Papakura South Cemetery









Kirks' Bush, Southern Park and Butterworth Block









### Marybeth Reserve









### Massey Park









#### McLennan Park









Papakura Cemetery, Recreation Centre and Chisholm Corner









## Papakura Town Centre









#### Prince Edward Park









### Pukekiwiriki Pa









### Ray Small Park









#### **Rollerson Reserve**









#### Takaanini Reserve









#### **Red Hill Scenic Reserve**

### Papakura Local Board

Hours of Operation: 10pm to 7am during daylight saving and 7pm to 7am outside daylight saving









### Slippery Creek Reserve

### Papakura Local Board

Hours of Operation: 10pm to 7am during daylight saving and 7pm to 7am outside daylight saving