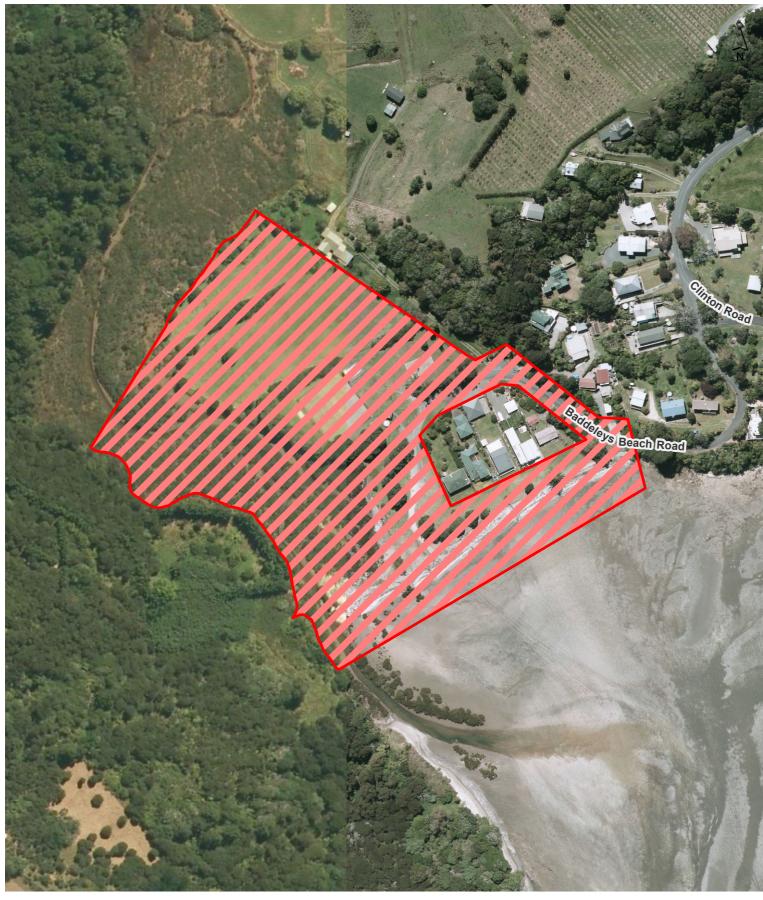

Kowhai Festival

Rodney Local Board Hours of Operation: At all hours of the day on the Market Days of the annual Kowhai Festival each year

Baddeleys Beach