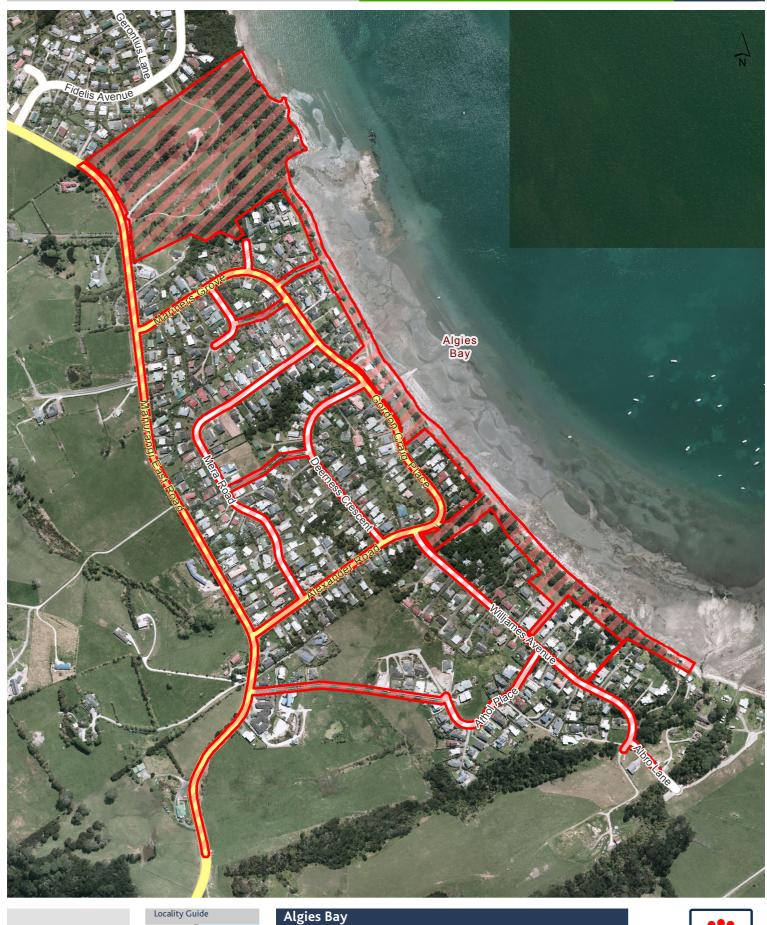

#### Rodney Local Board Hours of Operation: 7pm to 7am daily, daylight savings only

Rodney Local Board Hours of Operation: 9pm to 7am daily, daylight saving only

Snells Beach

Rodney Local Board Hours of Operation: 9pm to 7am daily, daylight saving only