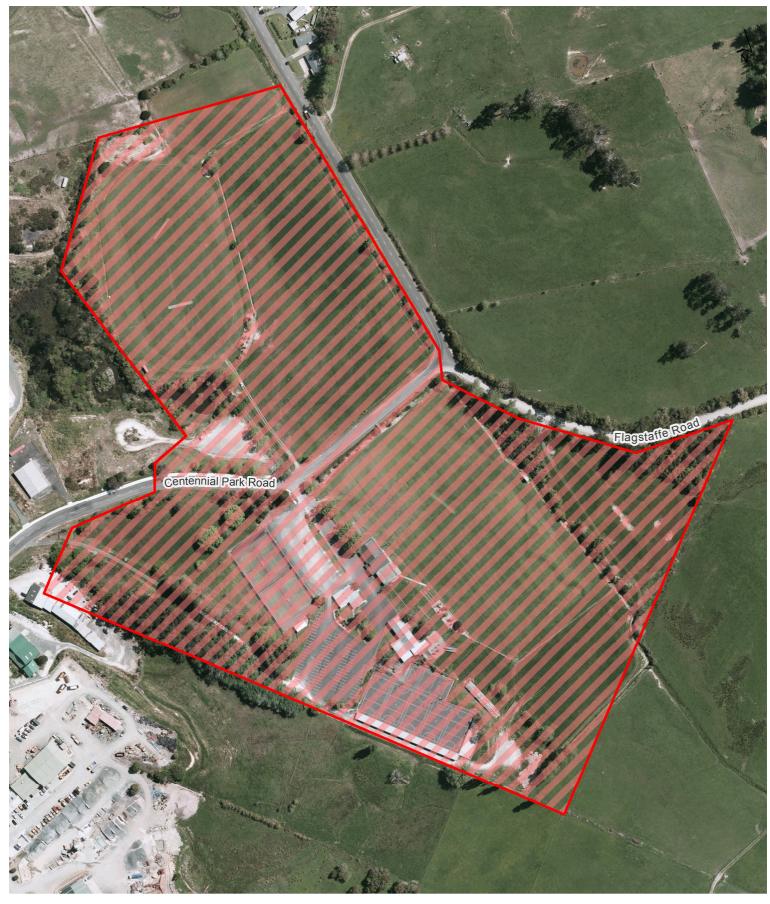

### Wellsford Centennial Park

0 80 160 240 m Scale @ A4 = 1:9,090 Date Printed: 16/10/2015