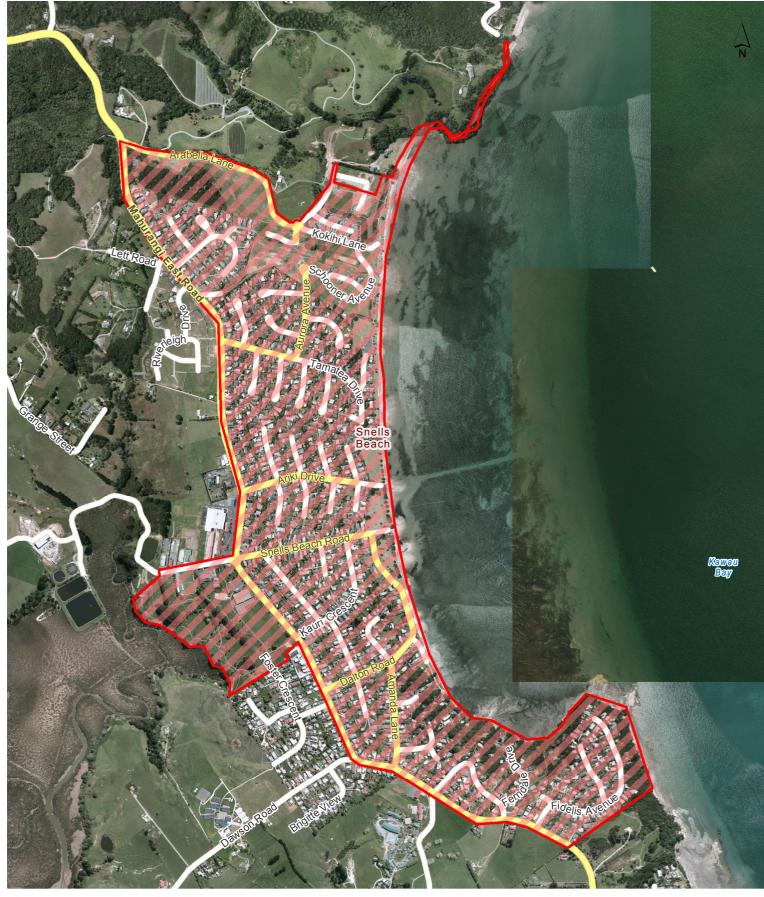

#### Rodney Local Board Hours of Operation: 7pm to 7am daily, daylight savings only

Rodney Local Board Hours of Operation: 9pm to 7am daily, daylight saving only

Snells Beach

Rodney Local Board Hours of Operation: 9pm to 7am daily, daylight saving only