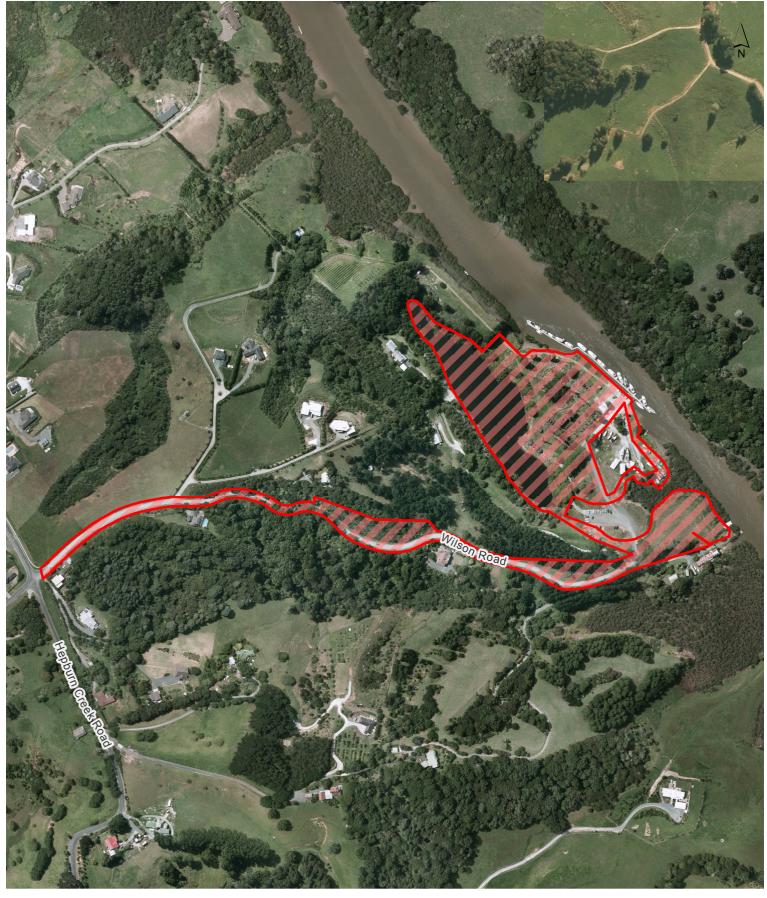

<br>daylight saving only                                                   | 31 October 2015 |
| 12            | Snells Beach                                | 9pm to 7am daily,<br>daylight saving only                                                   | 31 October 2015 |
| 13            | Annual Kowhai Festival,<br>Warkworth        | At all hours of the day on<br>the market days of the<br>annual Kowhai Festival<br>each year | 31 October 2015 |
| 14A           | Baddeleys Beach, Millon Bay                 | 24 hours, 7 days a week                                                                     | 21 June 2018    |
| 14B           | Campbells Beach, Millon Bay                 | 24 hours, 7 days a week                                                                     | 21 June 2018    |







Old Cement Works and Wilson Road, Warkworth









### Wellsford Centennial Park





0 80 160 240 m Scale @ A4 = 1:9,090 Date Printed: 16/10/2015



### Wellsford Central Business District



Alcohol Ban Area

Map 4



0 120 240 360 m Scale @ A4 = 1:13,780 Date Printed: 16/10/2015



Helensville Central Business District

Rodney Local Board Hours of Operation: 3pm to 7am daily



## Alcohol Ban Area

Map 5







Parakai

Rodney Local Board Hours of Operation: 3pm to 7am daily



Map 6







Warkworth Town Centre

Rodney Local Board Hours of Operation: 3pm to 7am daily









#### Lake Tomarata

Rodney Local Board Hours of Operation: 7pm to 7am daily









Muriwai

Rodney Local Board Hours of Operation: 7pm to 7am daily



Map 9







Te Arai Point

Rodney Local Board Hours