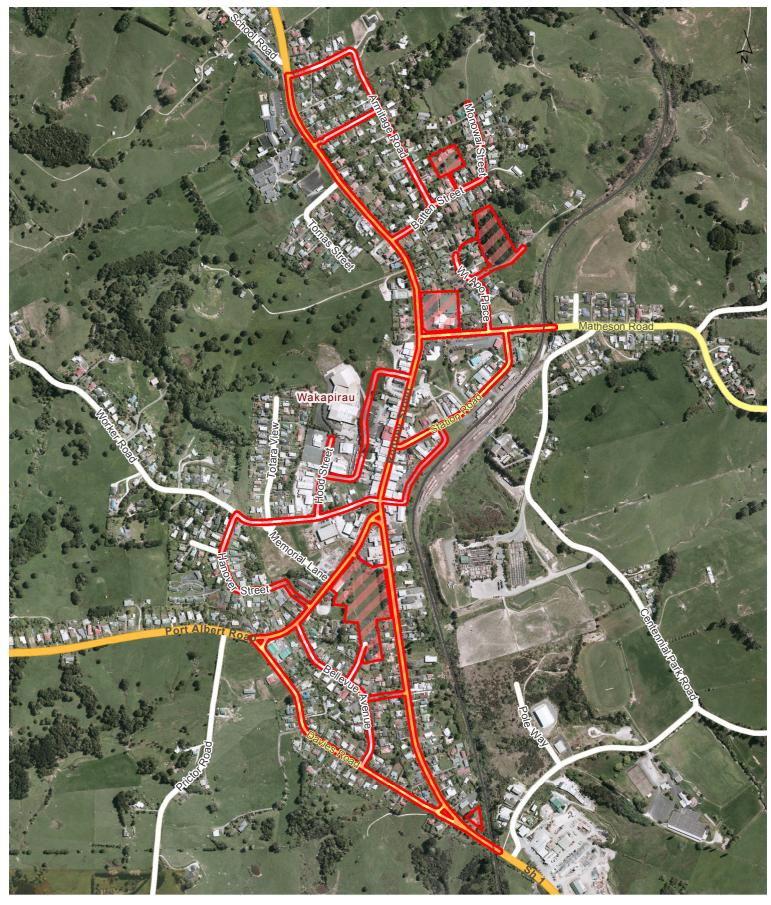

|
| 12            | Snells Beach                                | 9pm to 7am daily,<br>daylight saving only                                                   | 31 October 2015 |
| 13            | Annual Kowhai Festival,<br>Warkworth        | At all hours of the day on<br>the market days of the<br>annual Kowhai Festival<br>each year | 31 October 2015 |
| 14A           | Baddeleys Beach, Millon Bay                 | 24 hours, 7 days a week                                                                     | 21 June 2018    |
| 14B           | Campbells Beach, Millon Bay                 | 24 hours, 7 days a week                                                                     | 21 June 2018    |







Old Cement Works and Wilson Road, Warkworth









### Wellsford Centennial Park





0 80 160 240 m Scale @ A4 = 1:9,090 Date Printed: 16/10/2015



### Wellsford Central Business District



Alcohol Ban Area

Map 4



0 120 240 360 m Scale @ A4 = 1:13,780 Date Printed: 16/10/2015



Helensville Central Business District

Rodney Local Board Hours of Operation: 3pm to 7am daily



## Alcohol Ban Area

Map 5







Parakai

Rodney Local Board Hours of Operation: 3pm to 7am daily



Map 6







Warkworth Town Centre

Rodney Local Board Hours of Operation: 3pm to 7am daily









#### Lake Tomarata

Rodney Local Board Hours of Operation: 7pm to 7am daily









Muriwai

Rodney Local Board Hours of Operation: 7pm to 7am daily



Map 9







Te Arai Point

Rodney Local Board Hours of Operation: 7pm to 7am daily



## Alcohol Ban Area

# **Map** 10







#### Rodney Loca