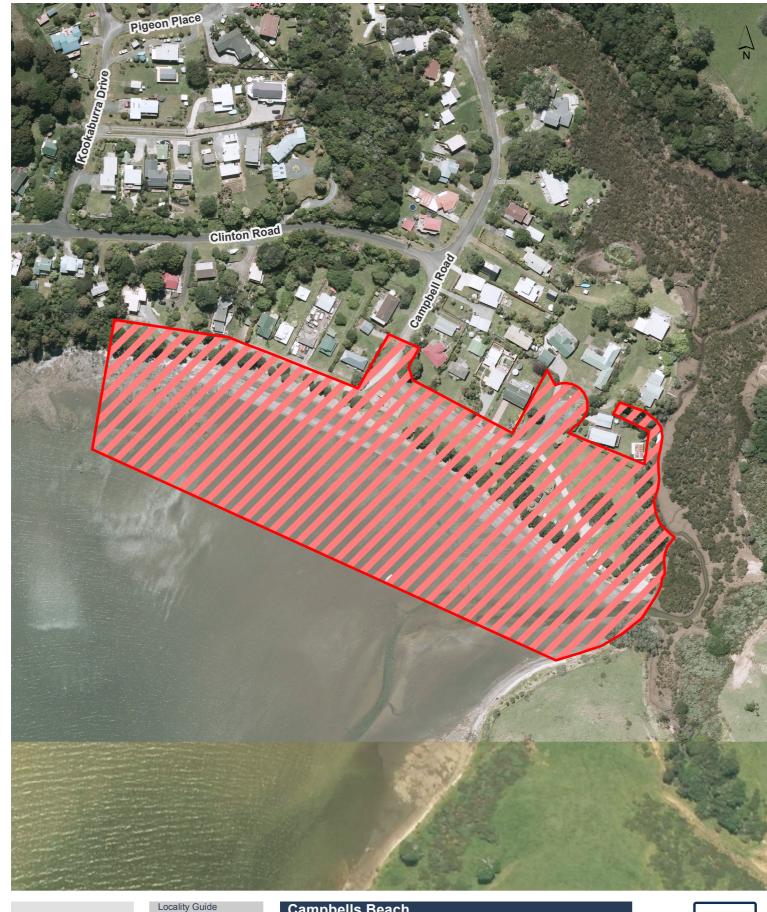

# Maps of alcohol bans in the Rodney Local Board area

| Map<br>Number | Alcohol ban area                            | Operative time                                                                              | Commencement    |
|---------------|---------------------------------------------|---------------------------------------------------------------------------------------------|-----------------|
| 1             | Old Cement Works and Wilson Road, Warkworth | 24 hours, 7 days a week                                                                     | 31 October 2015 |
| 2             | Wellsford Centennial Park                   | 24 hours, 7 days a week                                                                     | 31 October 2015 |
| 3             | Wellsford Central Business<br>District      | 24 hours, 7 days a week                                                                     | 31 October 2015 |
| 4             | Helensville Central Business<br>District    | 3pm to 7am daily                                                                            | 31 October 2015 |
| 5             | Parakai                                     | 3pm to 7am daily                                                                            | 31 October 2015 |
| 6             | Warkworth Town Centre                       | 3pm to 7am daily                                                                            | 31 October 2015 |
| 7             | Lake Tomarata                               | 7pm to 7am daily                                                                            | 31 October 2015 |
| 8             | Muriwai                                     | 7pm to 7am daily                                                                            | 31 October 2015 |
| 9             | Te Arai Point                               | 7pm to 7am daily                                                                            | 31 October 2015 |
| 10            | Omaha                                       | 7pm to 7am daily,<br>daylight saving only                                                   | 31 October 2015 |
| 11            | Algies Bay                                  | 9pm to 7am daily,<br>daylight saving only                                                   | 31 October 2015 |
| 12            | Snells Beach                                | 9pm to 7am daily,<br>daylight saving only                                                   | 31 October 2015 |
| 13            | Annual Kowhai Festival,<br>Warkworth        | At all hours of the day on<br>the market days of the<br>annual Kowhai Festival<br>each year | 31 October 2015 |
| 14A           | Baddeleys Beach, Millon Bay                 | 24 hours, 7 days a week                                                                     | 21 June 2018    |
| 14B           | Campbells Beach, Millon Bay                 | 24 hours, 7 days a week                                                                     | 21 June 2018    |

# Map 14B

### Campbells Beach