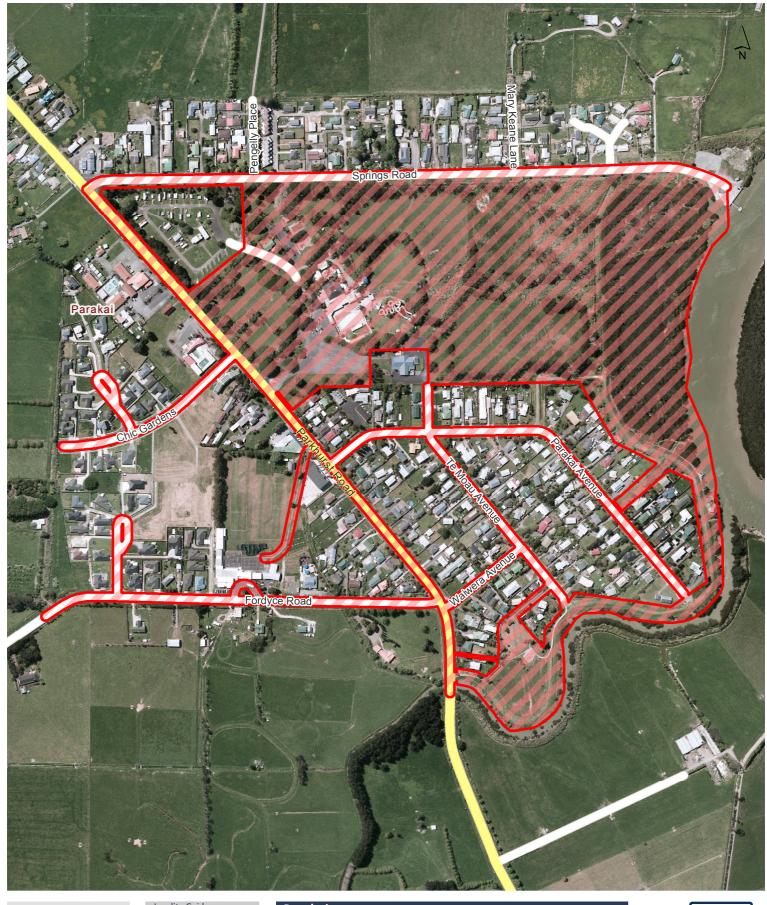

## Alcohol Ban Area

Map 5

Parakai

Rodney Local Board Hours of Operation: 3pm to 7am daily

Map 6

Warkworth Town Centre

Rodney Local Board Hours of Operation: 3pm to 7am daily