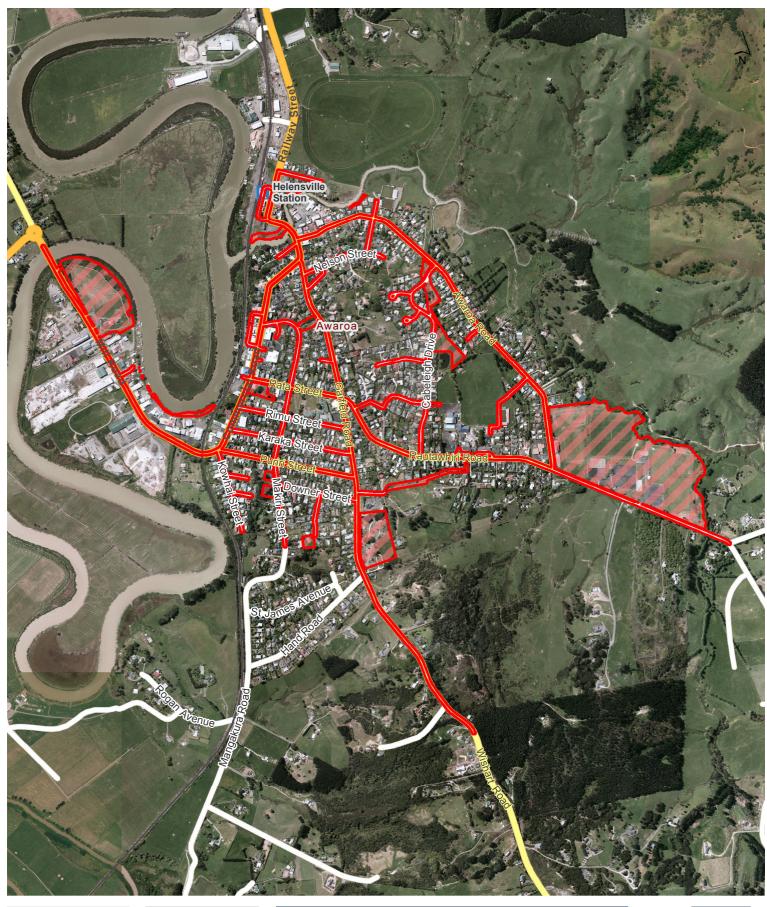

### Wellsford Central Business District

Alcohol Ban Area

Map 4

0 120 240 360 m Scale @ A4 = 1:13,780 Date Printed: 16/10/2015

Helensville Central Business District

Rodney Local Board Hours of Operation: 3pm to 7am daily