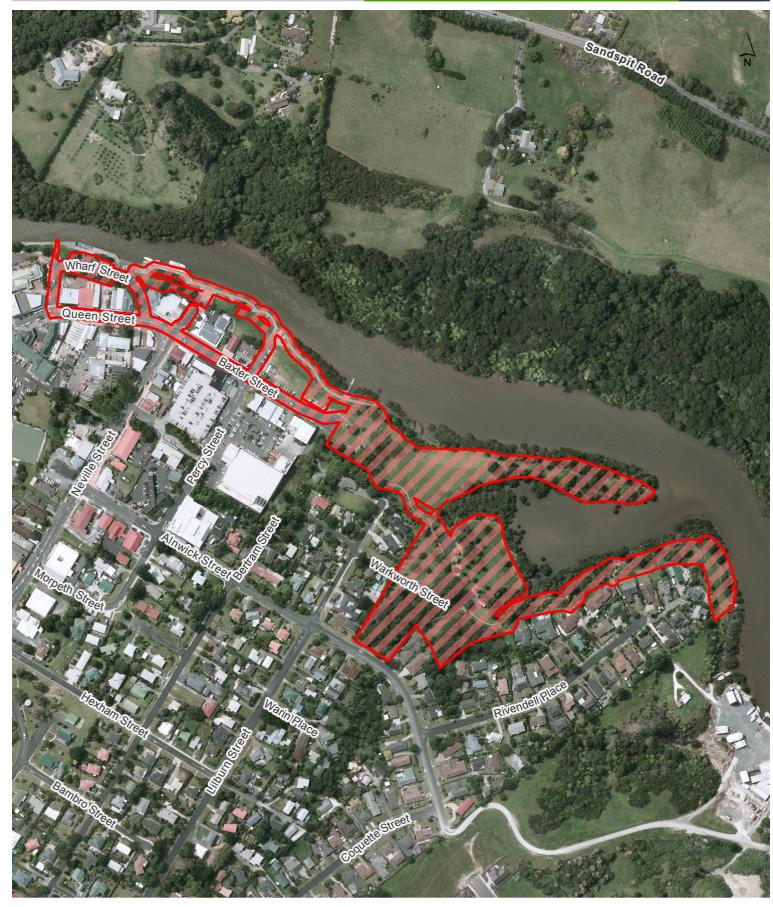

## Alcohol Ban Area

Map 5

Parakai

Rodney Local Board Hours of Operation: 3pm to 7am daily

Map 6

Warkworth Town Centre

Rodney Local Board Hours of Operation: 3pm to 7am daily