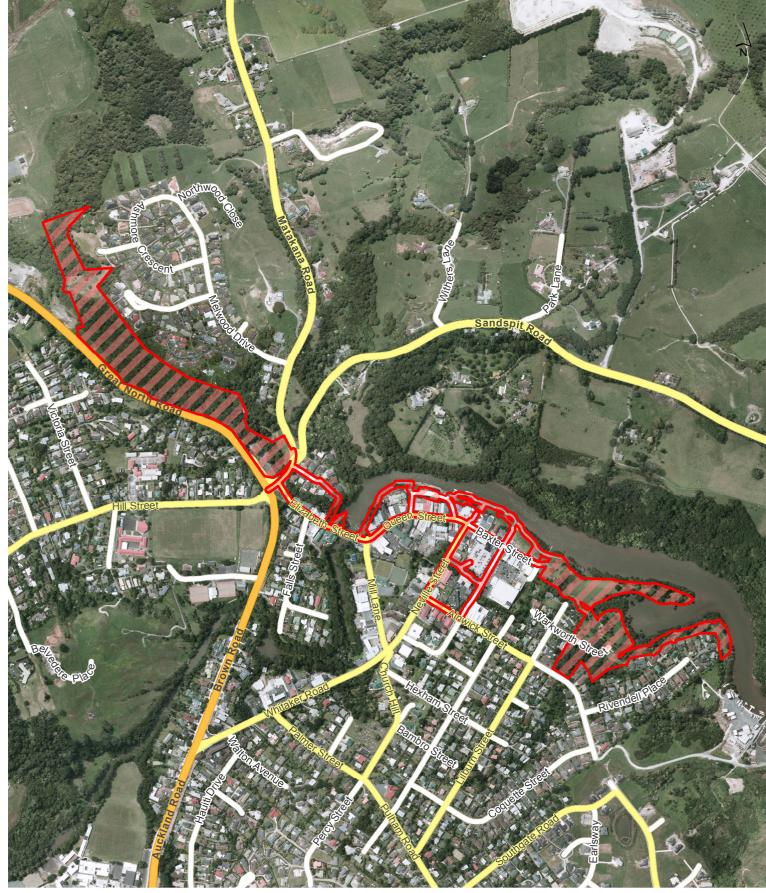

## Alcohol Ban Area

### Wellsford Central Business District

Alcohol Ban Area

Map 4

0 120 240 360 m Scale @ A4 = 1:13,780 Date Printed: 16/10/2015

Helensville Central Business District

Rodney Local Board Hours of Operation: 3pm to 7am daily