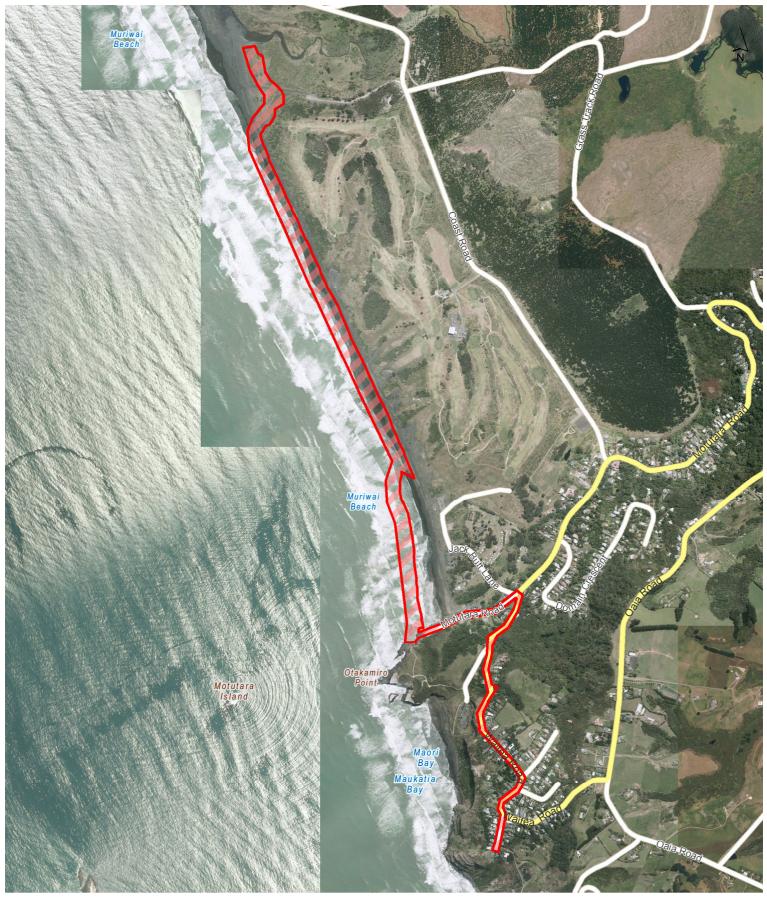

#### Lake Tomarata

Rodney Local Board Hours of Operation: 7pm to 7am daily

Muriwai

Rodney Local Board Hours of Operation: 7pm to 7am daily

Map 9

Te Arai Point

Rodney Local Board Hours of Operation: 7pm to 7am daily