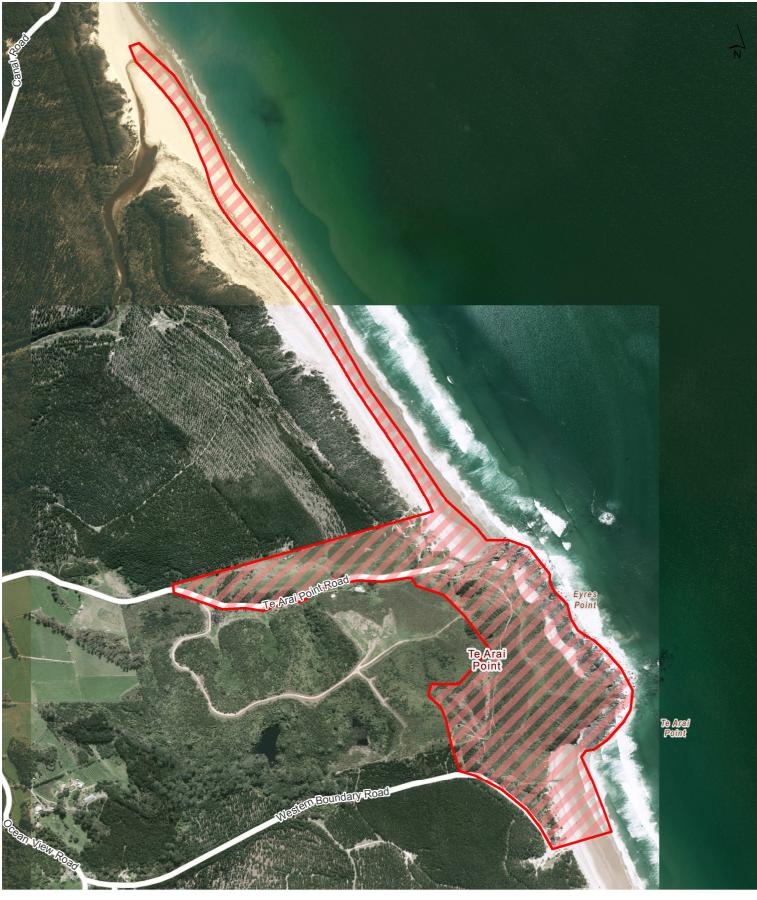

#### Lake Tomarata

Rodney Local Board Hours of Operation: 7pm to 7am daily

Muriwai

Rodney Local Board Hours of Operation: 7pm to 7am daily

Map 9

Te Arai Point

Rodney Local Board Hours of Operation: 7pm to 7am daily