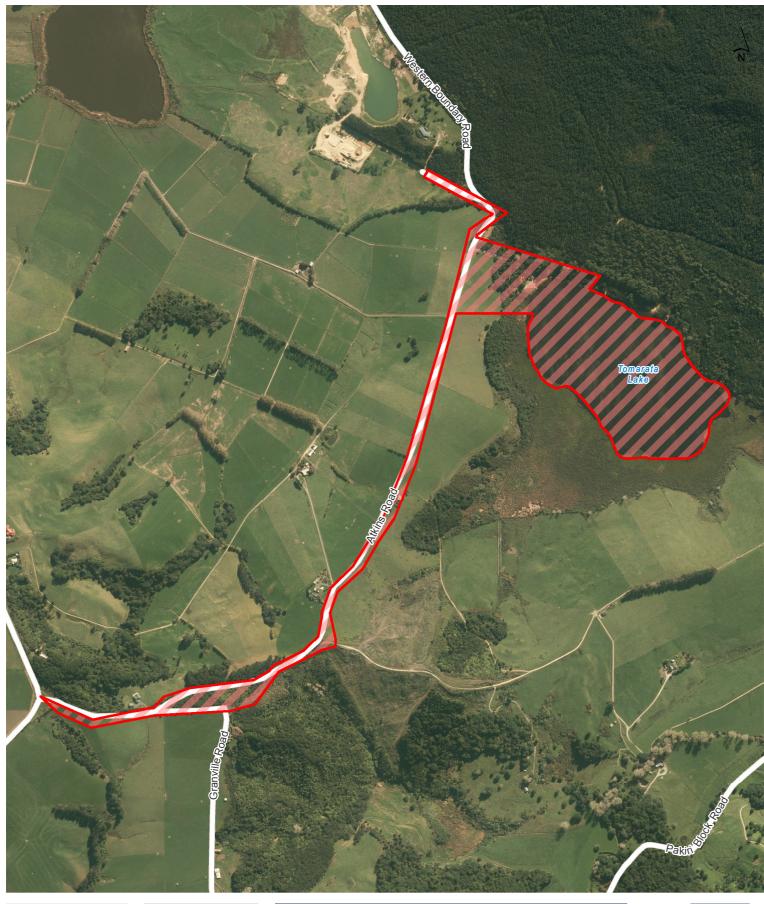

#### Lake Tomarata

Rodney Local Board Hours of Operation: 7pm to 7am daily

Muriwai

Rodney Local Board Hours of Operation: 7pm to 7am daily

Map 9

Te Arai Point

Rodney Local Board Hours of Operation: 7pm to 7am daily