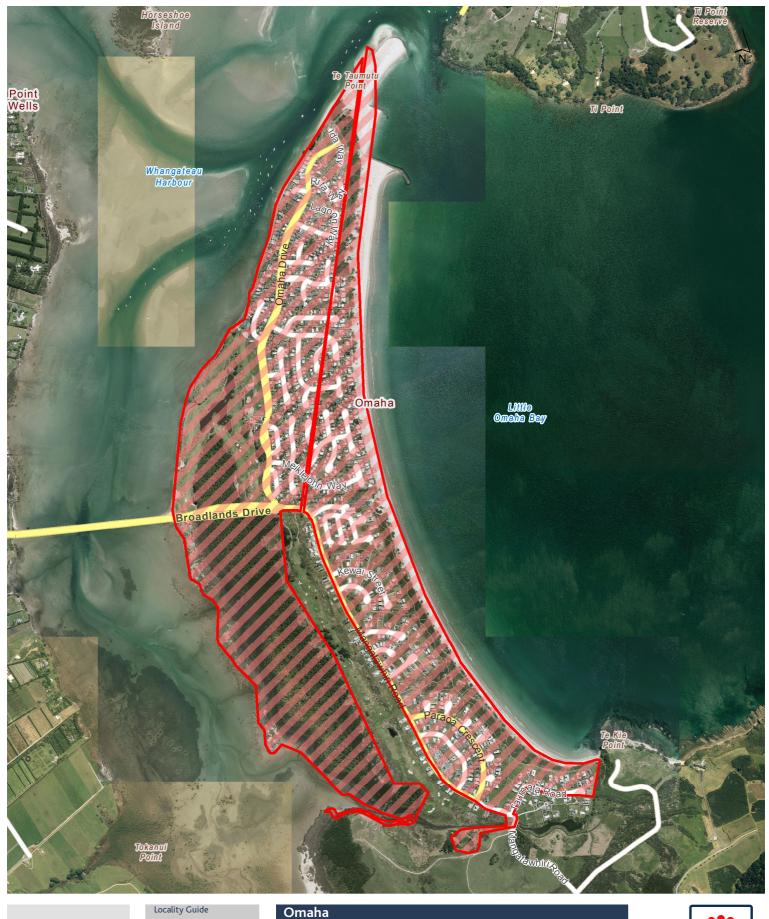

# **Map** 10

#### Rodney Local Board Hours of Operation: 7pm to 7am daily, daylight savings only

Rodney Local Board Hours of Operation: 9pm to 7am daily, daylight saving only

Snells Beach

Rodney Local Board Hours of Operation: 9pm to 7am daily, daylight saving only