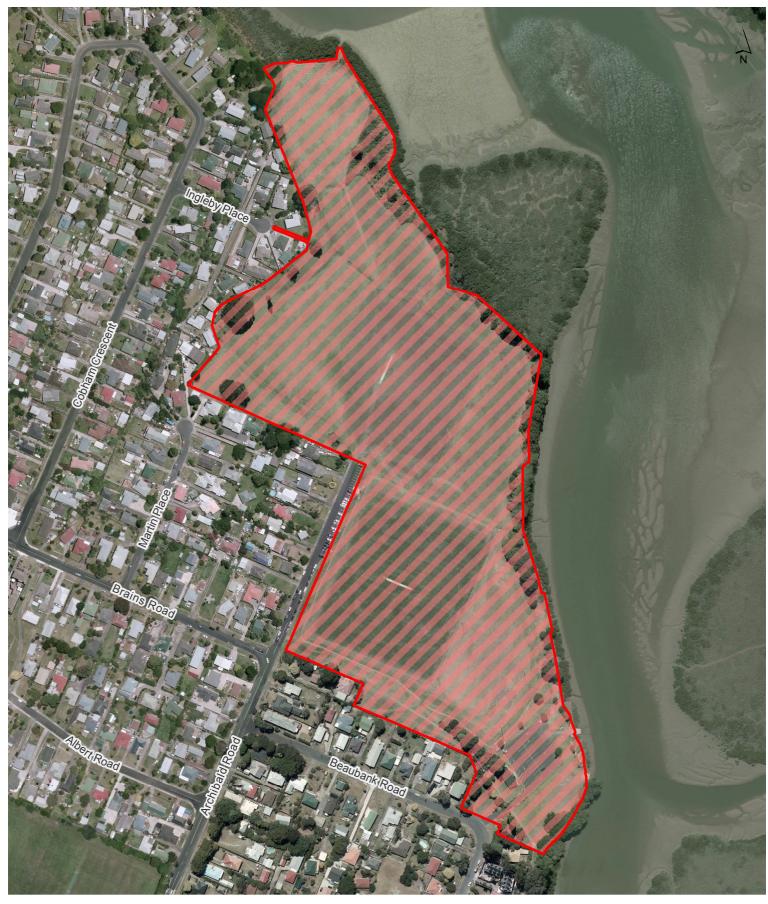

ve             | 7pm to 7am daily                                                   | 31 October 2015 |
| 11            | Northall Park                   | 7pm to 7am daily                                                   | 31 October 2015 |
| 12            | Riversdale Reserve              | 7pm to 7am daily                                                   | 31 October 2015 |
| 13            | Avondale West Reserve           | 10pm to 7am daylight saving and 7pm to 7am outside daylight saving | 31 October 2015 |
| 14            | Blockhouse Bay Beach<br>Reserve | 10pm to 7am daylight saving and 7pm to 7am outside daylight saving | 31 October 2015 |
| 15            | Eastdale Reserve                | 10pm to 7am daylight saving and 7pm to 7am outside daylight saving | 31 October 2015 |







Archibald Park



## Map 2



0 40 80 120 m Scale @ A4 = 1:4,580 Date Printed: 16/10/2015



Avondale Town Centre



Мар З







## Blockhouse Bay Town Centre



Map 4



0 10 20 30 m Scale @ A4 = 1:1,550 Date Printed: 16/10/2015



Chalmers Reserve



## Map 5







#### Green Bay Town Centre









Ken Maunder Park





Map 7







#### New Lynn Town Centre









Rosebank Town Centre









Lawson Park





0 3.5 7 10.5 m Scale @ A4 = 1:410 Date Printed: 16/10/2015



New Windsor Reserve









#### Northall Park





Locality Guide

10 20 30 m

Scale @ A4 = 1:2,120 Date Printed: 16/10/2015

0



Riversdale Reserve





0 6 12 18 m Scale @ A4 = 1:720 Date Printed: 16/10/2015



Avondale West Reserve

Whau Local Board Hours of Operation: 10pm to 7am during daylight savin