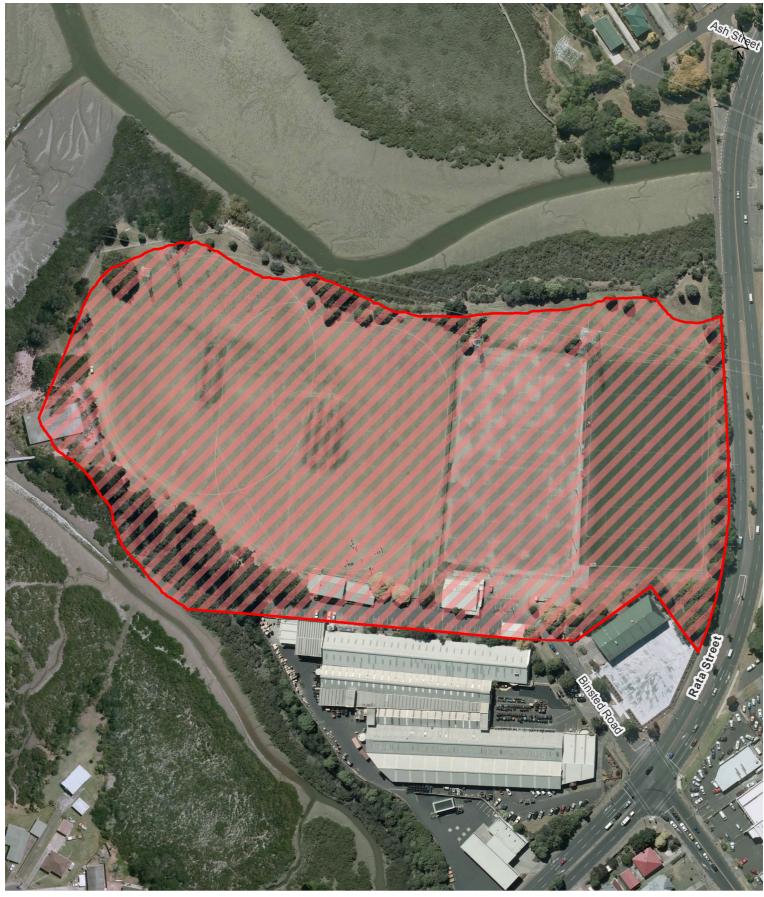

#### New Lynn Town Centre

Rosebank Town Centre

Lawson Park

0 3.5 7 10.5 m Scale @ A4 = 1:410 Date Printed: 16/10/2015

New Windsor Reserve