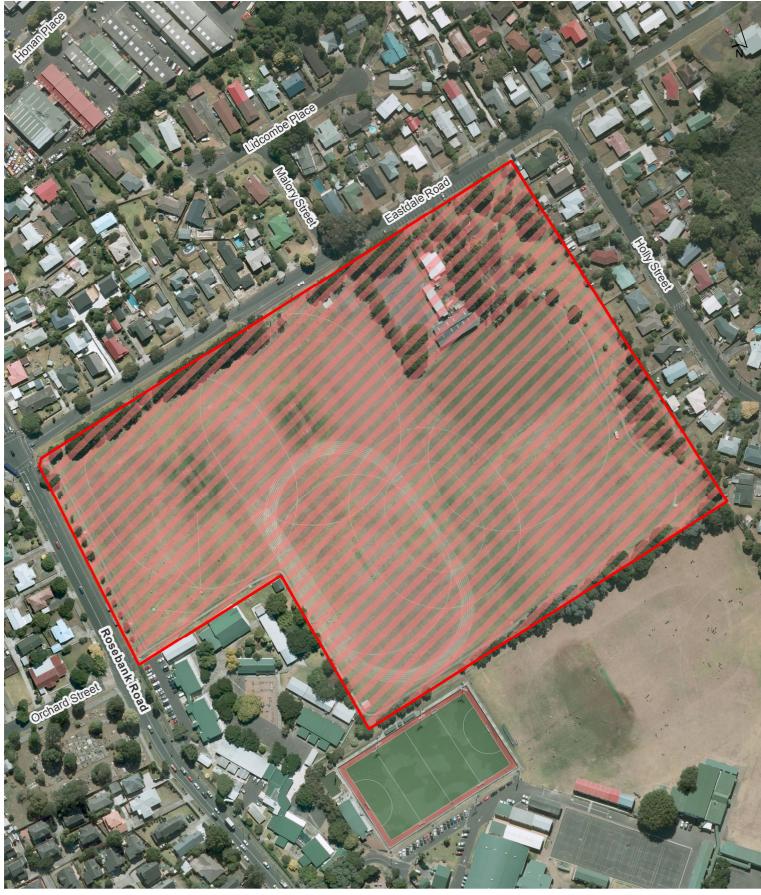

#### Blockhouse Bay Beach Reserve

Whau Local Board Hours of Operation: 10pm to 7am during daylight saving and 7pm to 7am outside daylight saving

Eastdale Reserve

Whau Local Board Hours of Operation: 10pm to 7am during daylight saving and 7pm to 7am outside daylight saving