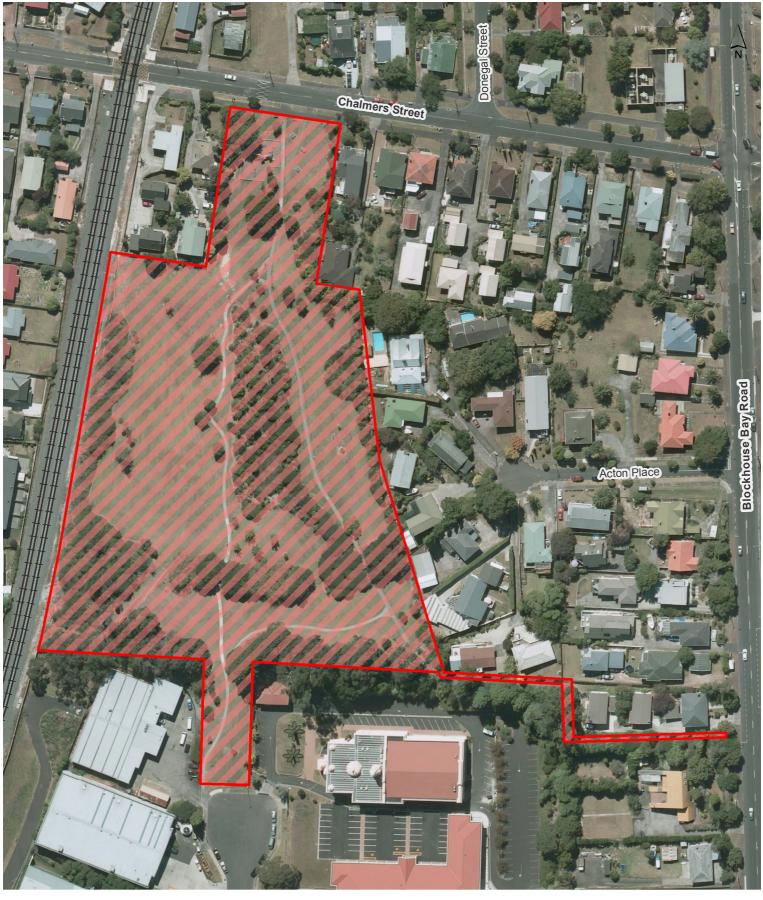

## Blockhouse Bay Town Centre

Map 4

0 10 20 30 m Scale @ A4 = 1:1,550 Date Printed: 16/10/2015

Chalmers Reserve