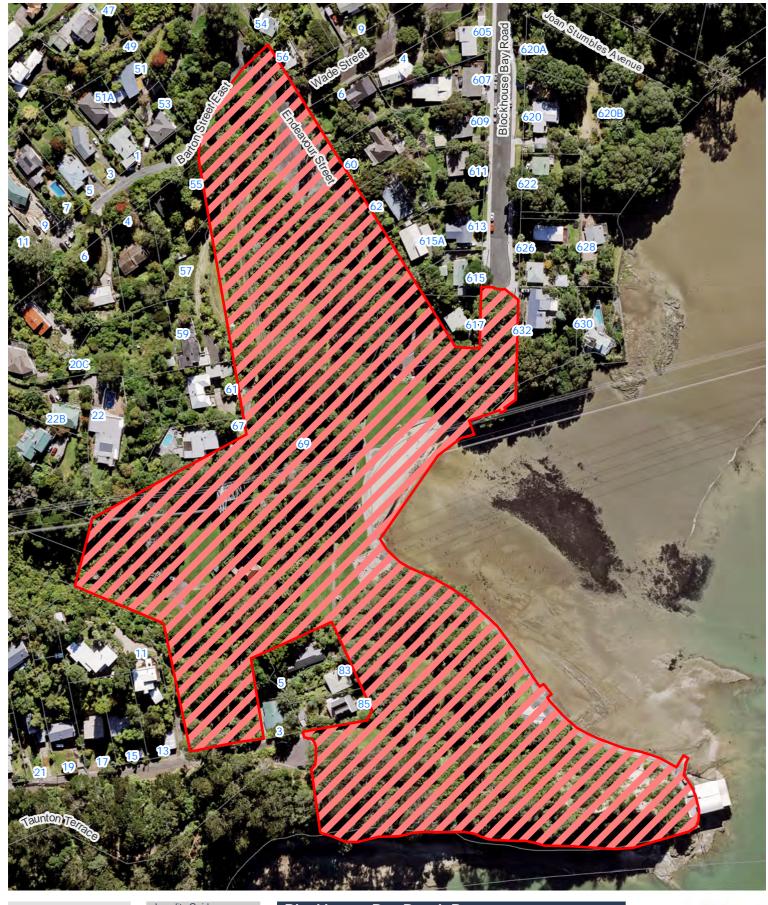

## Blockhouse Bay Town Centre

Map 4

0 10 20 30 m Scale @ A4 = 1:1,550 Date Printed: 16/10/2015

Chalmers Reserve

#### Blockhouse Bay Beach Reserve

Whau Local Board Hours of Operation: 10pm to 7am during daylight saving and 7pm to 7am outside daylight saving

Eastdale Reserve

Whau Local Board Hours of Operation: 10pm to 7am during daylight saving and 7pm to 7am outside daylight saving