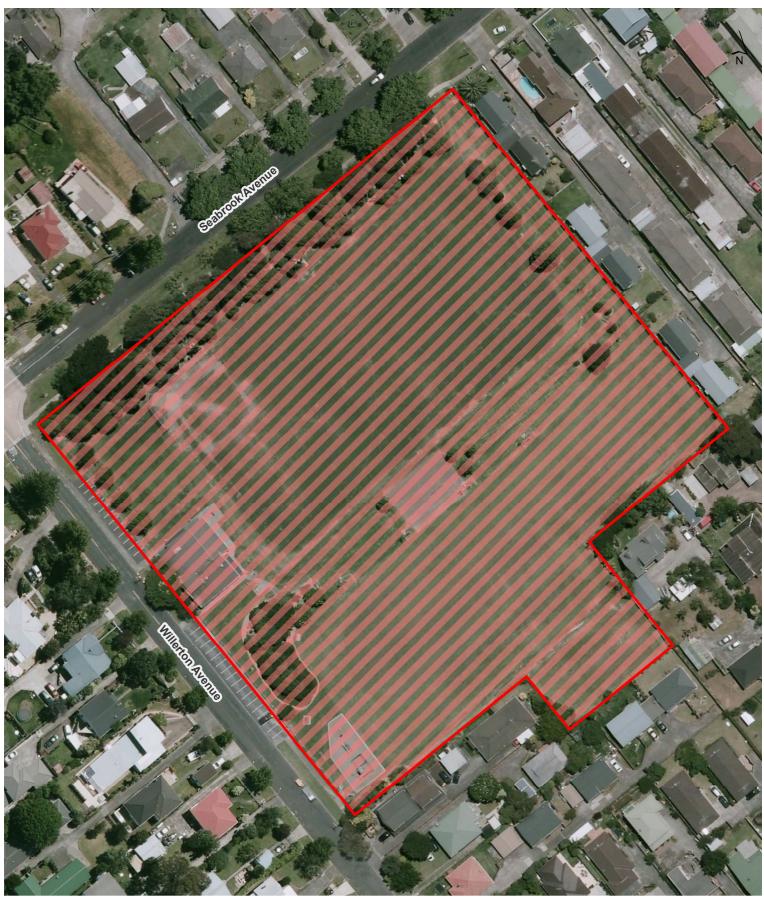

## Blockhouse Bay Town Centre

Map 4

0 10 20 30 m Scale @ A4 = 1:1,550 Date Printed: 16/10/2015

Chalmers Reserve