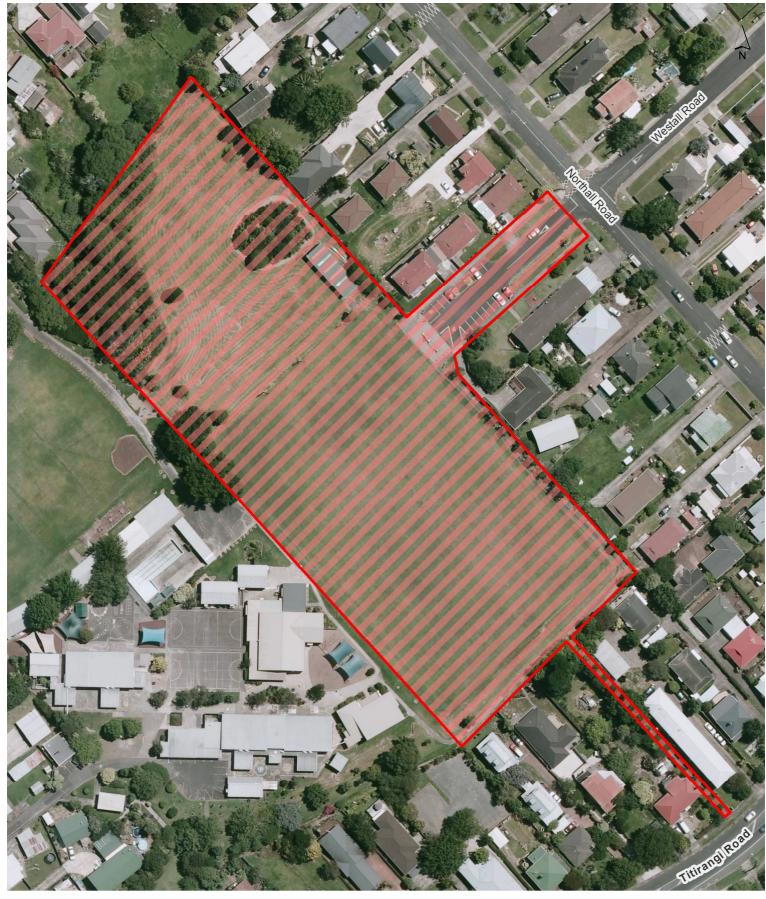

#### Northall Park

Locality Guide

10 20 30 m

Scale @ A4 = 1:2,120 Date Printed: 16/10/2015

0

Riversdale Reserve

0 6 12 18 m Scale @ A4 = 1:720 Date Printed: 16/10/2015

Avondale West Reserve