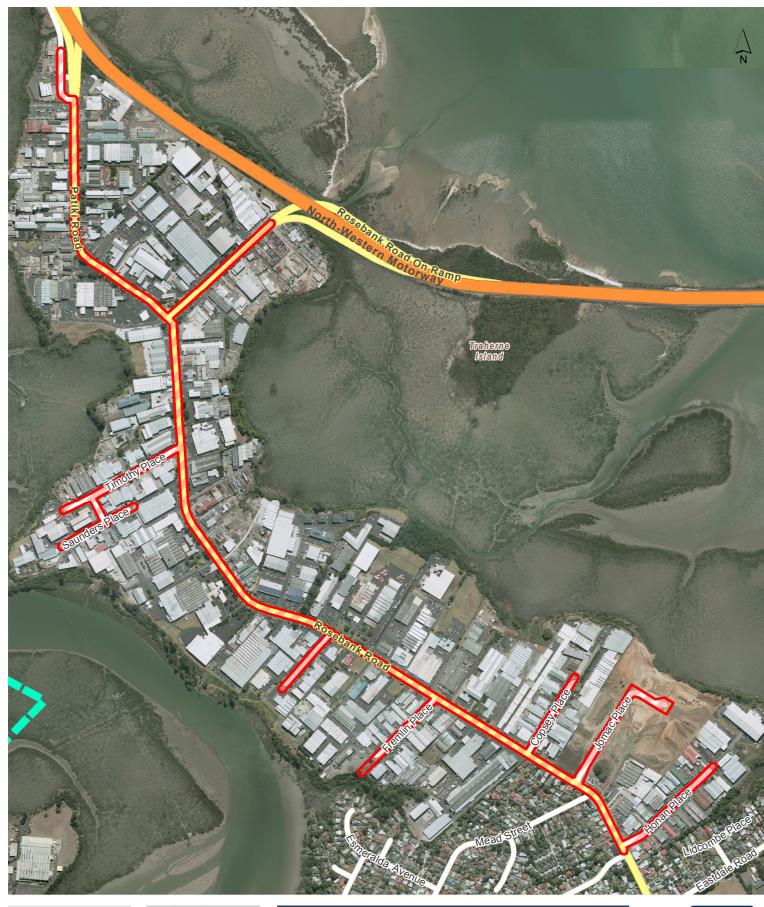

# Maps of alcohol bans in the Whau Local Board area

| Map<br>number | Alcohol ban area                | Operative time                                                     | Commencement    |
|---------------|---------------------------------|--------------------------------------------------------------------|-----------------|
| 1             | Archibald Park                  | 24 hours, 7 days a week                                            | 31 October 2015 |
| 2             | Avondale Town Centre            | 24 hours, 7 days a week                                            | 31 October 2015 |
| 3             | Blockhouse Bay Town Centre      | 24 hours, 7 days a week                                            | 31 October 2015 |
| 4             | Chalmers Reserve                | 24 hours, 7 days a week                                            | 31 October 2015 |
| 5             | Green Bay Town Centre           | 24 hours, 7 days a week                                            | 31 October 2015 |
| 6             | Ken Maunder Park                | 24 hours, 7 days a week                                            | 31 October 2015 |
| 7             | New Lynn Town Centre            | 24 hours, 7 days a week                                            | 31 October 2015 |
| 8             | Rosebank Town Centre            | 24 hours, 7 days a week                                            | 31 October 2015 |
| 9             | Lawson Park                     | 7pm to 7am daily                                                   | 31 October 2015 |
| 10            | New Windsor Reserve             | 7pm to 7am daily                                                   | 31 October 2015 |
| 11            | Northall Park                   | 7pm to 7am daily                                                   | 31 October 2015 |
| 12            | Riversdale Reserve              | 7pm to 7am daily                                                   | 31 October 2015 |
| 13            | Avondale West Reserve           | 10pm to 7am daylight saving and 7pm to 7am outside daylight saving | 31 October 2015 |
| 14            | Blockhouse Bay Beach<br>Reserve | 10pm to 7am daylight saving and 7pm to 7am outside daylight saving | 31 October 2015 |
| 15            | Eastdale Reserve                | 10pm to 7am daylight saving and 7pm to 7am outside daylight saving | 31 October 2015 |

#### New Lynn Town Centre

Rosebank Town Centre

Lawson Park

0 3.5 7 10.5 m Scale @ A4 = 1:410 Date Printed: 16/10/2015

New Windsor Reserve