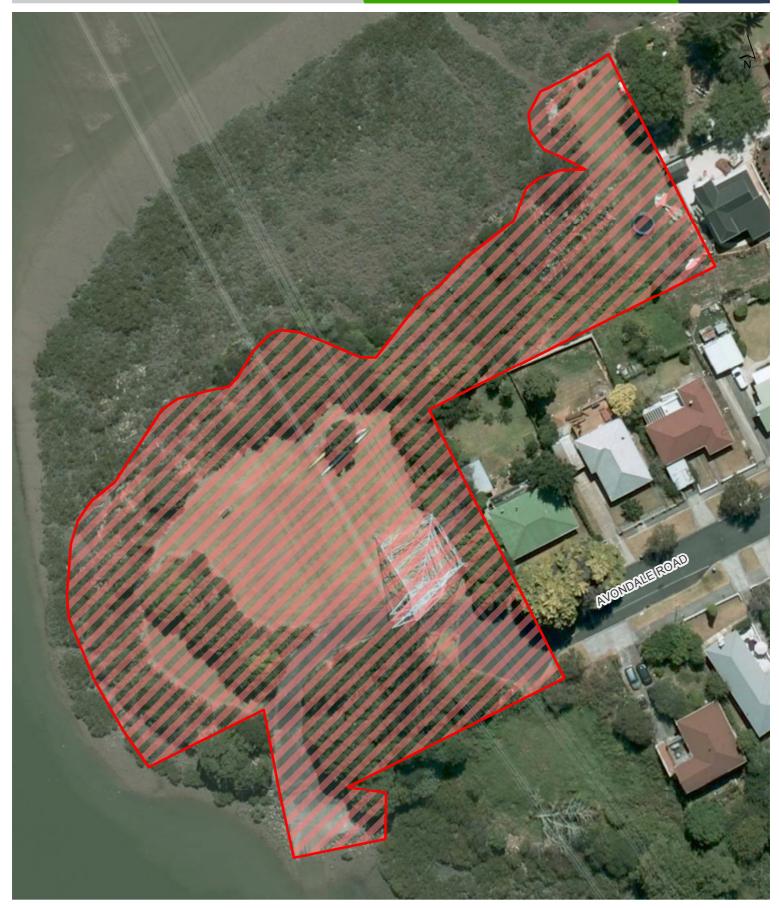

## Map 2

0 40 80 120 m Scale @ A4 = 1:4,580 Date Printed: 16/10/2015

Avondale Town Centre

Мар З