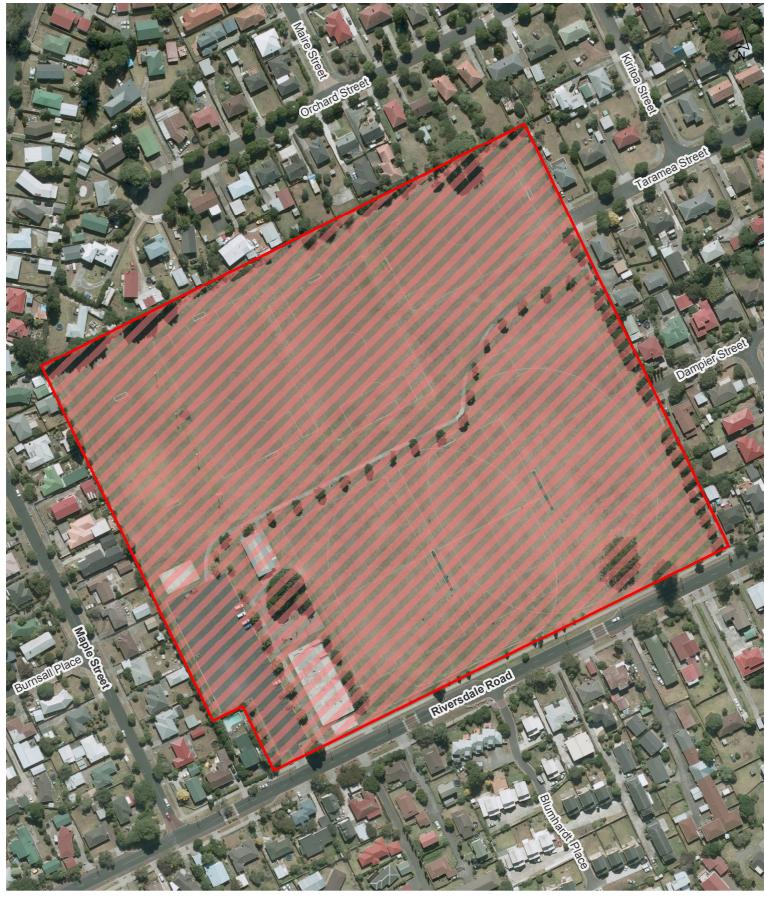

#### Northall Park

Locality Guide

10 20 30 m

Scale @ A4 = 1:2,120 Date Printed: 16/10/2015

0

Riversdale Reserve

0 6 12 18 m Scale @ A4 = 1:720 Date Printed: 16/10/2015

Avondale West Reserve