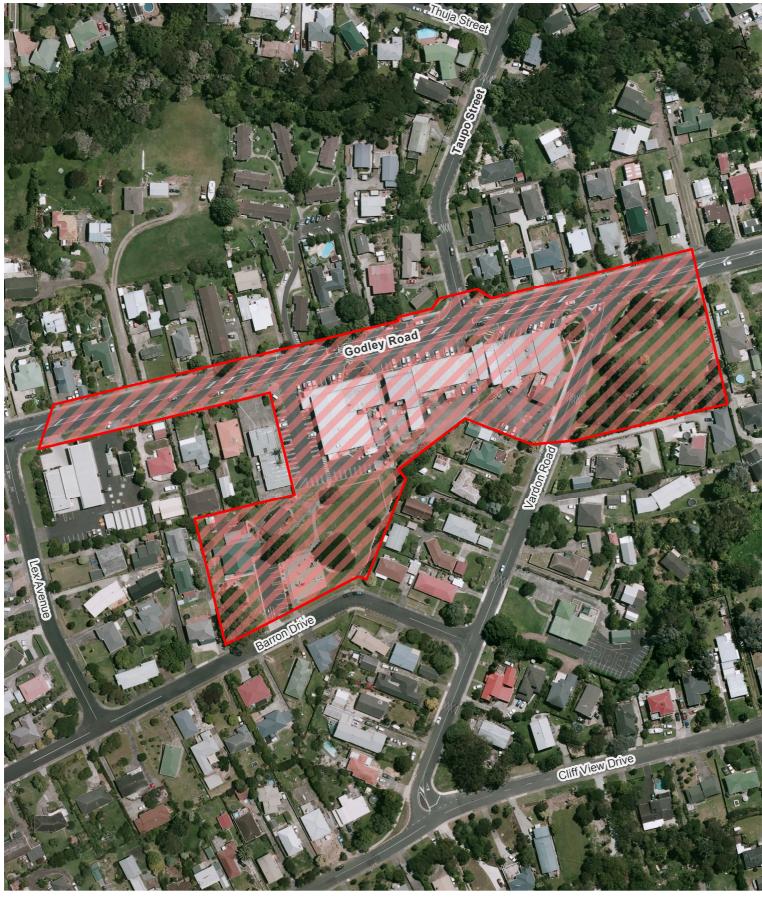

#### New Lynn Town Centre

Rosebank Town Centre

Lawson Park

0 3.5 7 10.5 m Scale @ A4 = 1:410 Date Printed: 16/10/2015

New Windsor Reserve

#### Northall Park

Locality Guide

10 20 30 m

Scale @ A4 = 1:2,120 Date Printed: 16/10/2015

0

Riversdale Reserve

0 6 12 18 m Scale @ A4 = 1:720 Date Printed: 16/10/2015

Avondale West Reserve