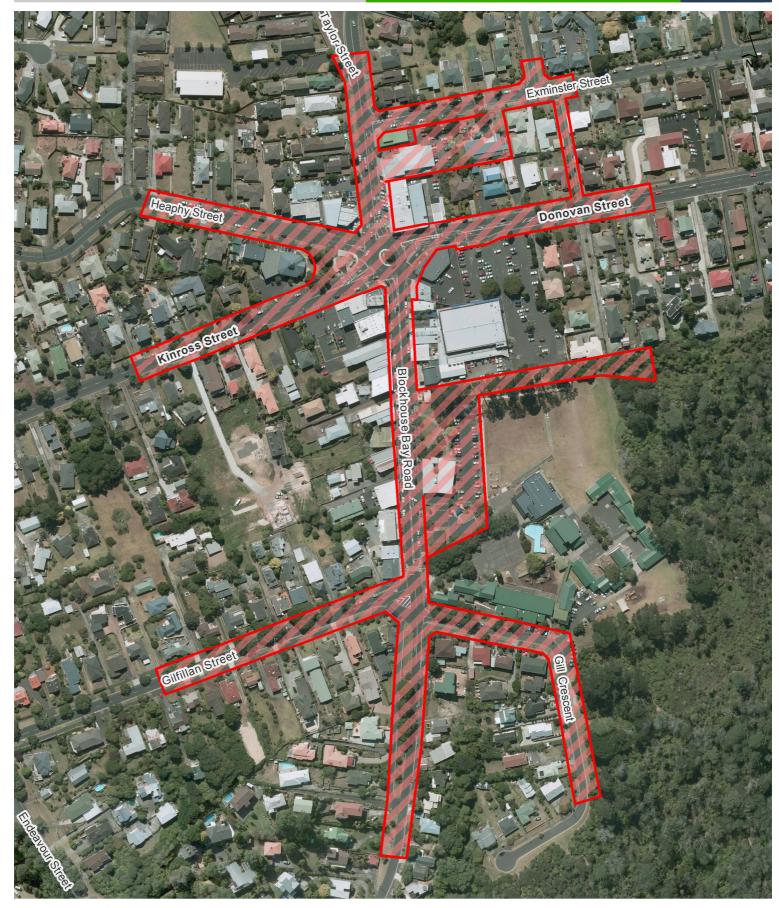

## Blockhouse Bay Town Centre

Map 4

0 10 20 30 m Scale @ A4 = 1:1,550 Date Printed: 16/10/2015

Chalmers Reserve