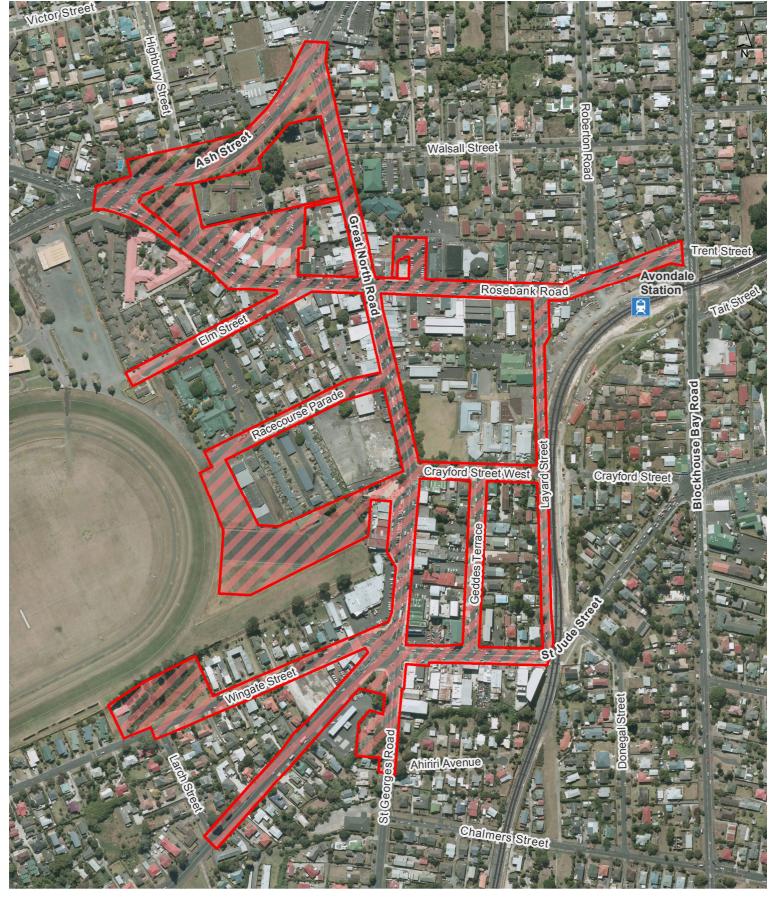

## Map 2

0 40 80 120 m Scale @ A4 = 1:4,580 Date Printed: 16/10/2015

Avondale Town Centre

Мар З