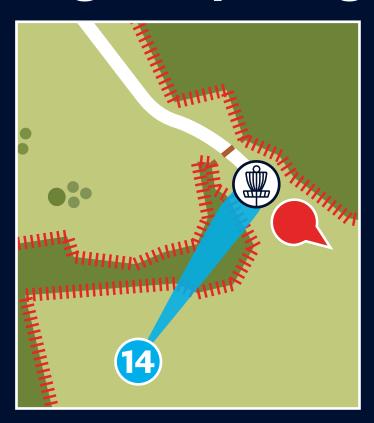

## Blue 155m

Par 4 elevation 3m

Expert 203m Par 4

#### 'Puriri'

Fenced area of bush to the left is OB, take one stroke penalty, play from where disc crossed fence with 1m relief. Watch out for players throwing over your head on hole 12.