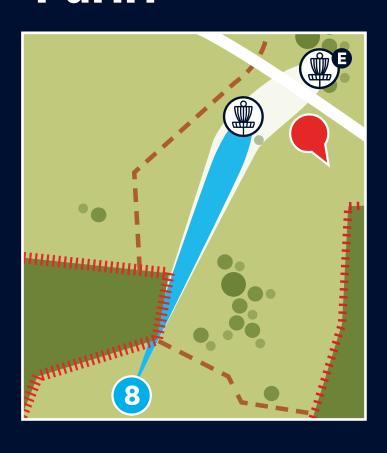

# Blue

293m
Par 5
elevation -3m

#### 'Followin' the Whatatiri'

Over boundary fence to the right and in the campground fenced area is OB, take one stroke penalty, play from where disc crossed fence with 1m relief. The map for this hole and signs near the tee show a mandatory flight path for your disc to follow.