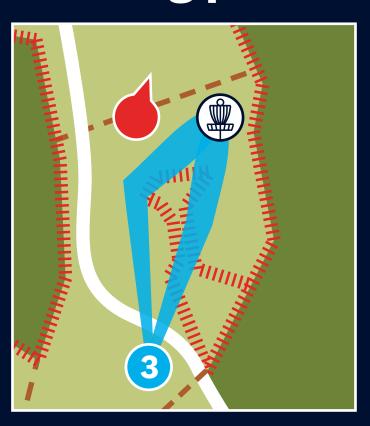

# Blue

165m
Par 4
elevation 9m

#### 'Holding paddock'

Over boundary fence to the right and in the fenced area marked is OB, take one stroke penalty and play from where disc crossed fence with 1m relief.