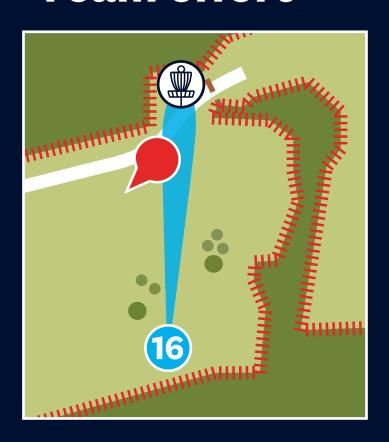

# Blue

113m Par 3 elevation -8m

#### **'Team effort'**

Over boundary fence beyond the basket and in the fenced area marked is OB, take one stroke penalty, play from where disc crossed fence with 1m relief.