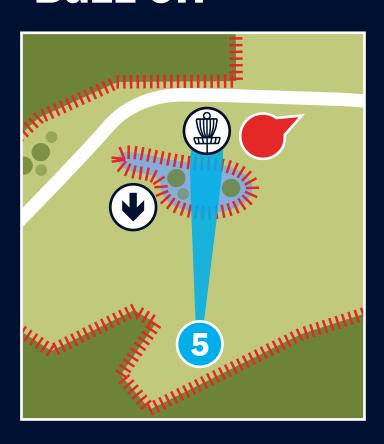

# Blue

115m Par 3 elevation -2m

#### 'Buzz off'

Over boundary fence beyond and the fenced off wetland in front of hole area are OB, take one stroke penalty, play from where disc crossed fence.