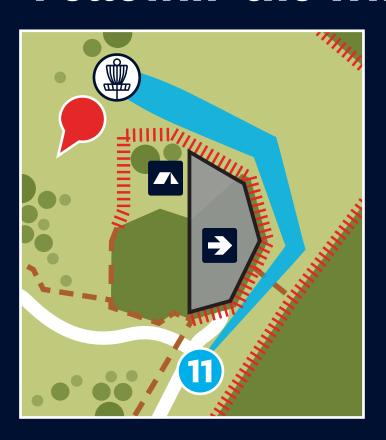

# Blue

293m
Par 5
elevation -3m

#### 'Followin' the Whatatiri'

Over boundary fence to the right and in the campground fenced area is OB, take one stroke penalty, play from where disc crossed fence with 1m relief. The map for this hole and signs near the tee show a mandatory flight path for your disc to follow.