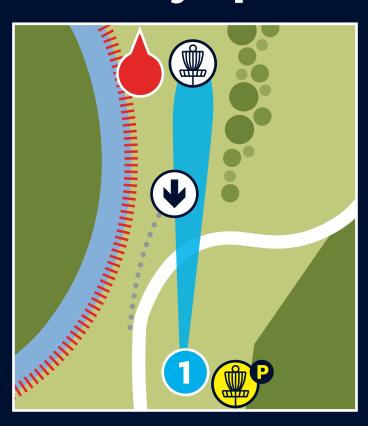

# Blue

## 119m Par 3 elevation -15m

#### 'Check ya pulse'

Over the stream to the left is OB take one stroke penalty and play from marked drop zone.