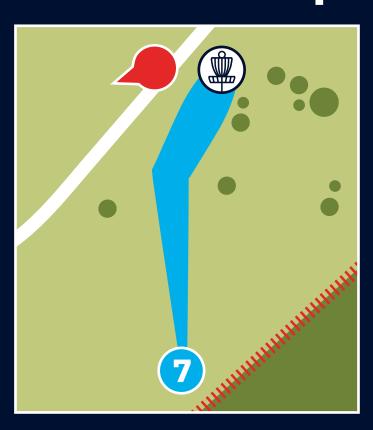

# Blue

145m
Par 4
elevation 5m

#### 'The old barn paddock'

Throwing up the hill to the right from the tee may leave an easier up shot.