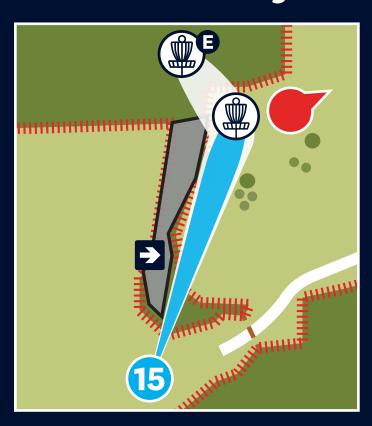

## Blue 153m

Par 4 elevation -4m

## Expert 185m Par 4

#### 'Tui territory'

Over boundary fence beyond the basket and in the fenced area marked is OB, take one stroke penalty, play from where disc crossed fence with 1m relief. The map for this hole and signs on site near the tee show a mandatory flight path for your disc to follow.