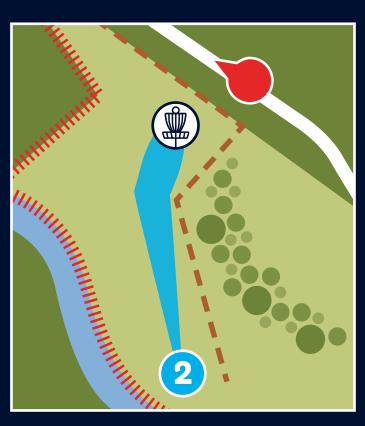

# Blue

113m
Par 3
elevation 0m

#### 'Korari (the flowers of the flax)'

Over any fence is OB, take one stroke penalty, play from where disc crossed fence with 1m relief. Direct line to basket is 104m.