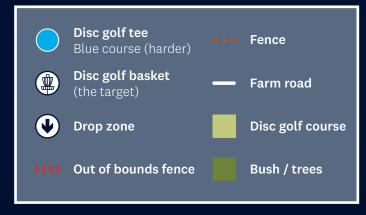

of passage'





Over boundary fence beyond the basket and in the fenced area marked is OB, take one stroke penalty, play from where disc crossed fence with 1m relief.



## Blue 153m

Par 4 elevation -4m

## Expert 185m Par 4

#### 'Tui territory'





Over boundary fence beyond the basket and in the fenced area marked is OB, take one stroke penalty, play from where disc crossed fence with 1m relief. The map for this hole and signs on site near the tee show a mandatory flight path for your disc to follow.



# Blue



113m Par 3 elevation -8m

#### **'Team effort'**





Over boundary fence beyond the basket and in the fenced area marked is OB, take one stroke penalty, play from where disc crossed fence with 1m relief.



# Blue



309m
Par 5
elevation -15m

#### 'The western rangers'





Over boundary fence to the right and in the fenced bush area left is OB, take one stroke penalty, play from where disc crossed fence with 1m relief. The drop zone is only applicable to discs that go OB in the marked 'gully' zone to the right of the track between the sections of the fairway.