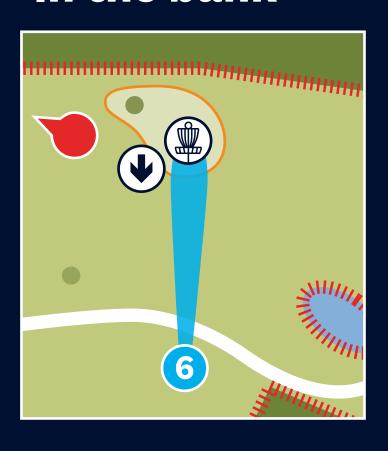

# Blue

89m
Par 3
elevation -5m

#### 'In the bank'

This is an island hole. The player must land inside the marked area from the drive, retee if OB. After 2 failed tee shots the player has the option to either retee or proceed to the drop zone. For each OB add a penalty shot.