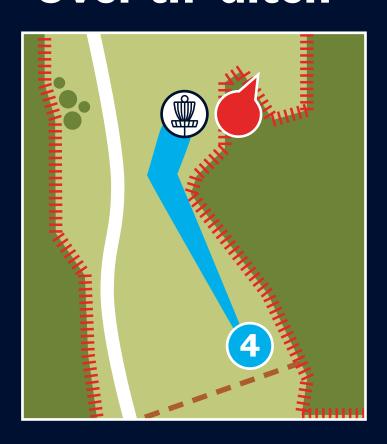

# Blue

156m
Par 4
elevation 16m

#### 'Over th' ditch'

Over boundary fence to the right is OB, take one stroke penalty and play from where disc crossed fence with 1m relief.