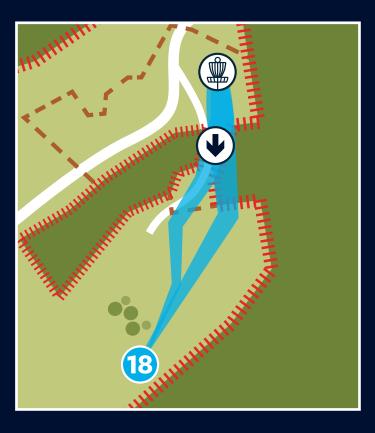

# Blue

309m
Par 5
elevation -15m

#### 'The western rangers'

Over boundary fence to the right and in the fenced bush area left is OB, take one stroke penalty, play from where disc crossed fence with 1m relief. The drop zone is only applicable to discs that go OB in the marked 'gully' zone to the right of the track between the sections of the fairway.