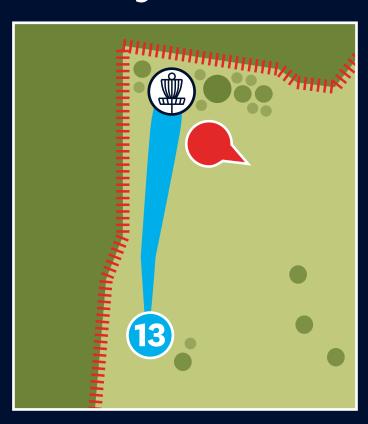

# Blue

113m Par 3 elevation -8m

#### **'Team effort'**

Over boundary fence beyond the basket and in the fenced area marked is OB, take one stroke penalty, play from where disc crossed fence with 1m relief.