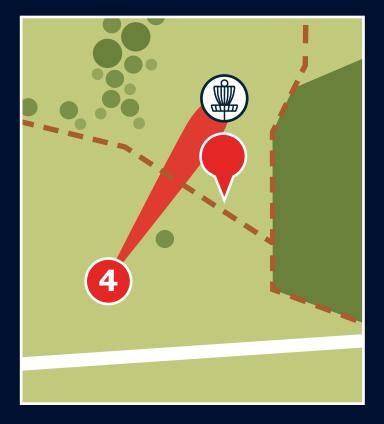

#### No OB on this hole.

Over boundary fence beyond the basket is OB, take one stroke penalty, play from where disc crossed fence with 1m relief.