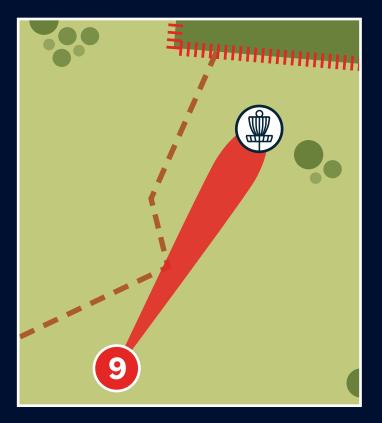

# **71m Par 3**

Over boundary fence to the right and in the fenced area marked is OB, take one stroke penalty, play from where disc crossed fence with 1m relief.

Over the fence into the campground area is OB, take one stroke penalty, play from where disc crossed fence with 1m relief.

Over the fence into the campground area is OB, take one stroke penalty, play from where disc crossed fence with 1m relief.

Over boundary fence to the right and in the campground area is OB, take one stroke penalty, play from where disc crossed fence with 1m relief. The map for this hole shows a mandatory flight path for your disc to follow.

Over boundary fence and in the camped fenced area is OB, take one stroke penalty, play from where disc crossed fence with 1m relief. The map for this hole shows a mandatory flight path for your disc to follow.