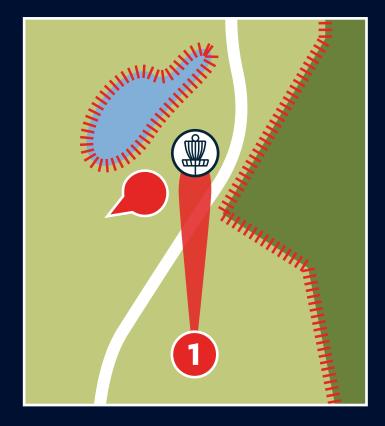

# **71m Par 3**

Over boundary fence to the right and in the fenced area marked is OB, take one stroke penalty, play from where disc crossed fence with 1m relief.

Over the fence into the campground area is OB, take one stroke penalty, play from where disc crossed fence with 1m relief.

Over the fence into the campground area is OB, take one stroke penalty, play from where disc crossed fence with 1m relief.

Over boundary fence to the right and in the campground area is OB, take one stroke penalty, play from where disc crossed fence with 1m relief. The map for this hole shows a mandatory flight path for your disc to follow.

Over boundary fence and in the camped fenced area is OB, take one stroke penalty, play from where disc crossed fence with 1m relief. The map for this hole shows a mandatory flight path for your disc to follow.