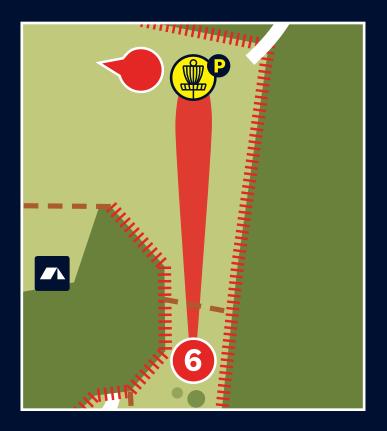

#### No OB on this hole.

Over boundary fence beyond the basket is OB, take one stroke penalty, play from where disc crossed fence with 1m relief.