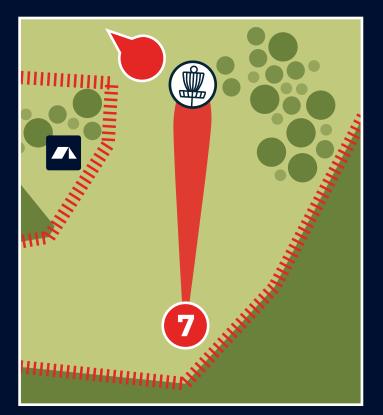

# **71m Par 3**

Over boundary fence to the right and in the fenced area marked is OB, take one stroke penalty, play from where disc crossed fence with 1m relief.

Over the fence into the campground area is OB, take one stroke penalty, play from where disc crossed fence with 1m relief.

Over the fence into the campground area is OB, take one stroke penalty, play from where disc crossed fence with 1m relief.

Over boundary fence to the right and in the campground area is OB, take one stroke penalty, play from where disc crossed fence with 1m relief. The map for this hole shows a mandatory flight path for your disc to follow.

Over boundary fence and in the camped fenced area is OB, take one stroke penalty, play from where disc crossed fence with 1m relief. The map for this hole shows a mandatory flight path for your disc to follow.