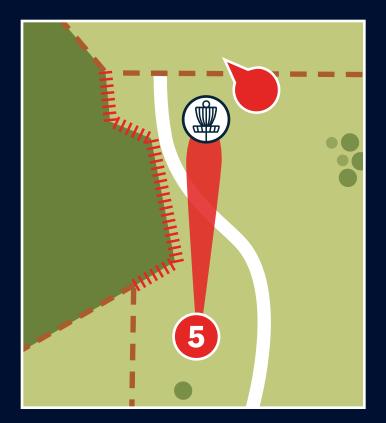

# **71m Par 3**

Over boundary fence to the right and in the fenced area marked is OB, take one stroke penalty, play from where disc crossed fence with 1m relief.

Over the fence into the campground area is OB, take one stroke penalty, play from where disc crossed fence with 1m relief.

Over the fence into the campground area is OB, take one stroke penalty, play from where disc crossed fence with 1m relief.

Over boundary fence to the right and in the campground area is OB, take one stroke penalty, play from where disc crossed fence with 1m relief. The map for this hole shows a mandatory flight path for your disc to follow.