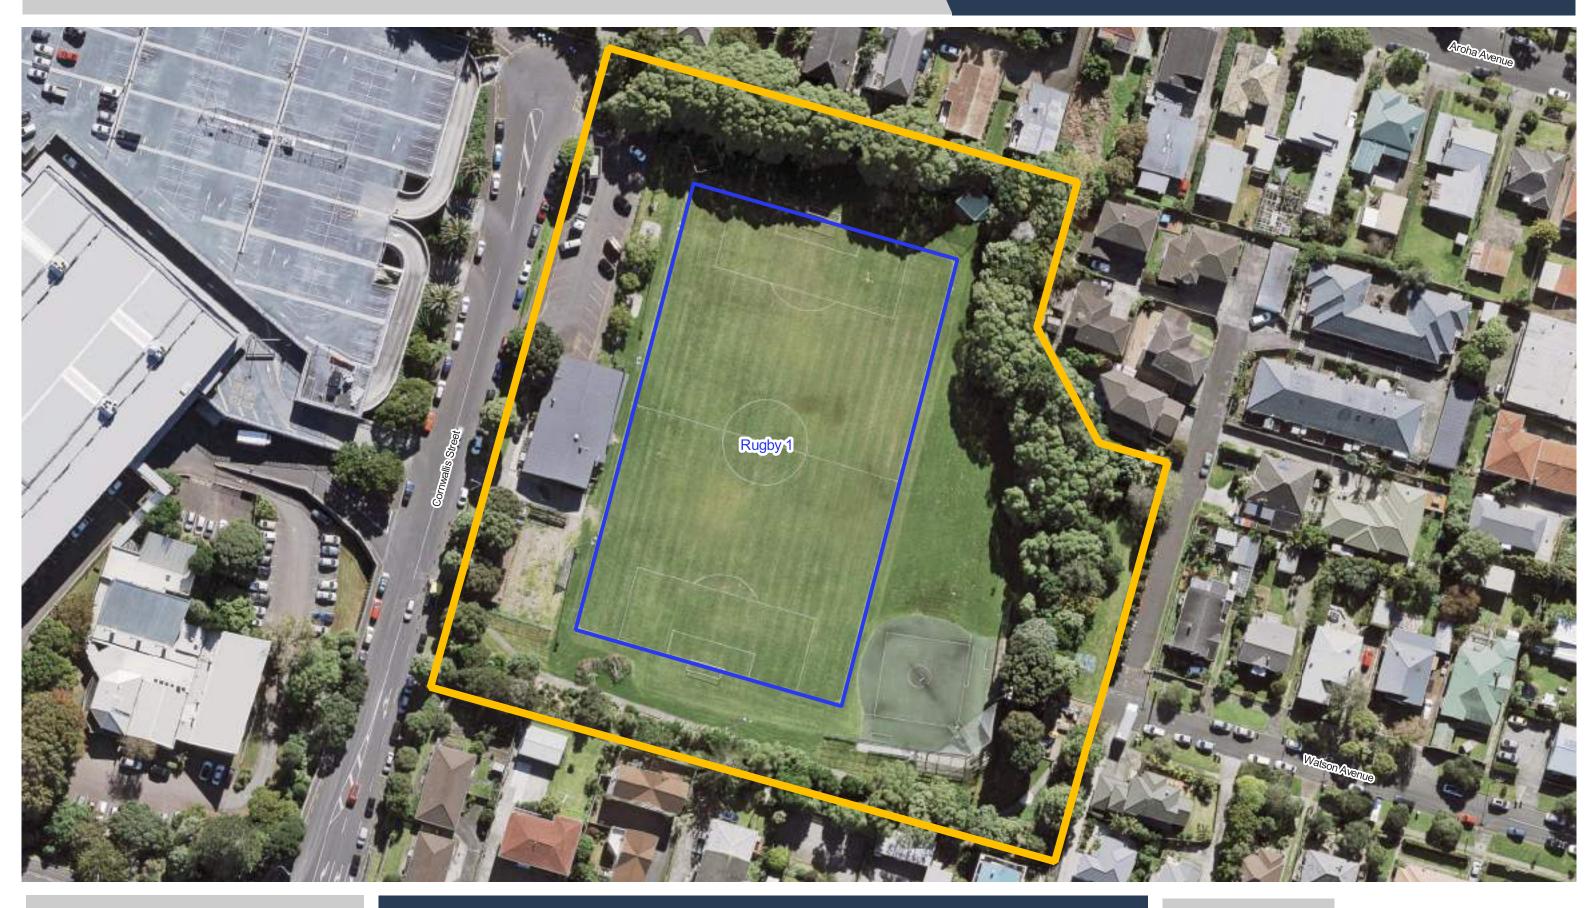

**Shore Road Reserve** 

**Simson Reserve** 

**Thomas Bloodworth Park** 

**Thompson Park** 

**Three Kings Reserve** 

**Victoria Park** 

Waikaraka Park

**Walker Park** 