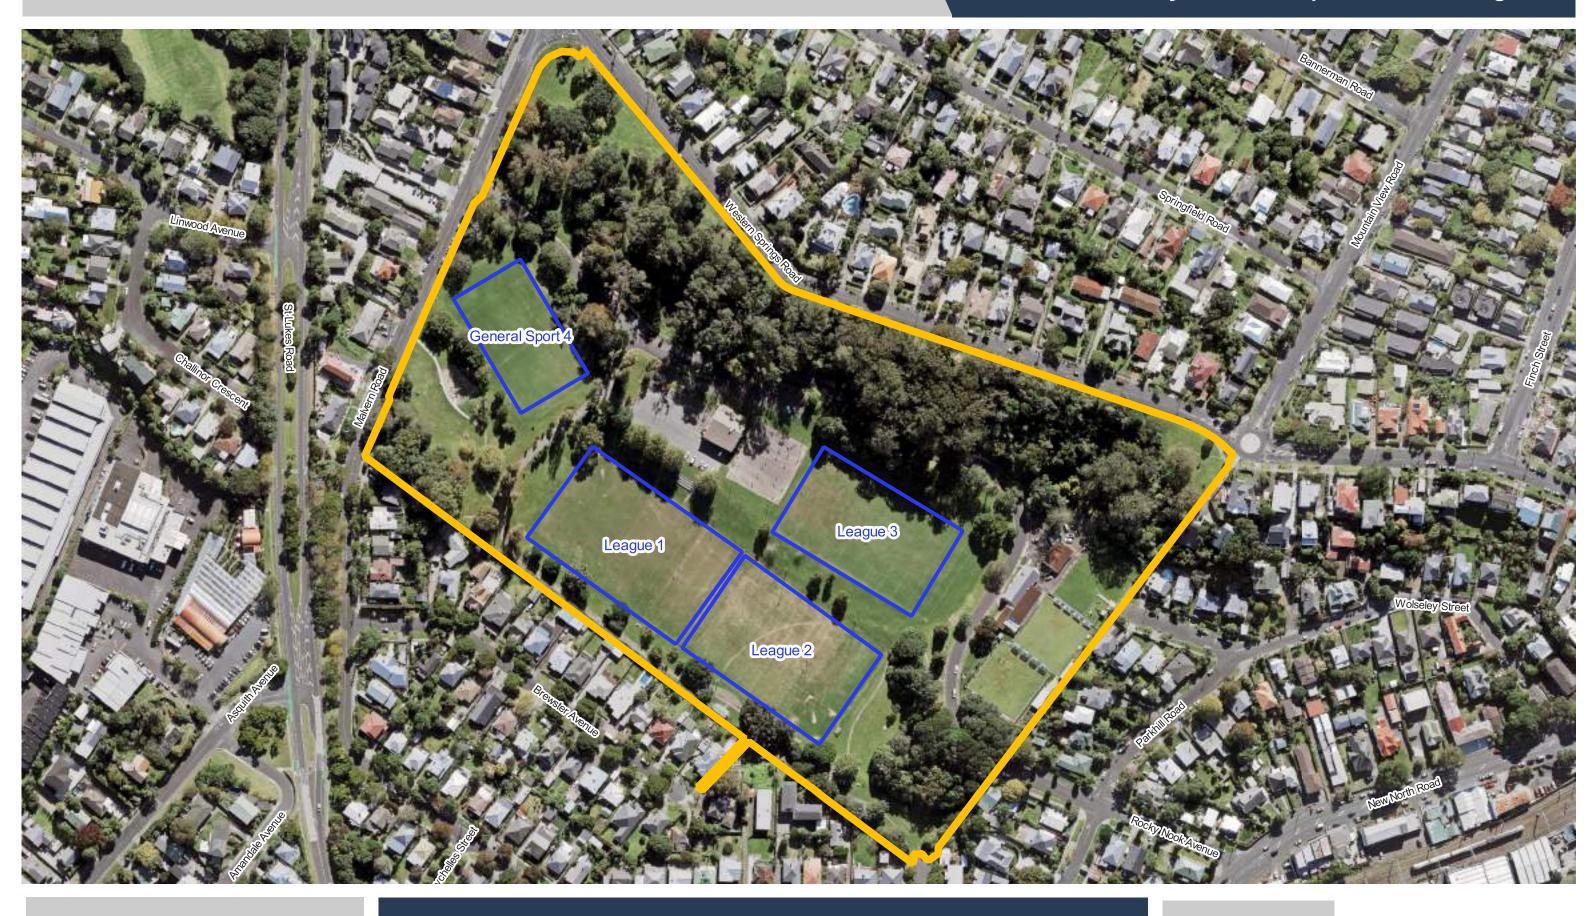

**Warren Freer Park** 

**Western Park - Freemans Bay** 

**Western Springs Outer Fields** 

**Windmill Park** 