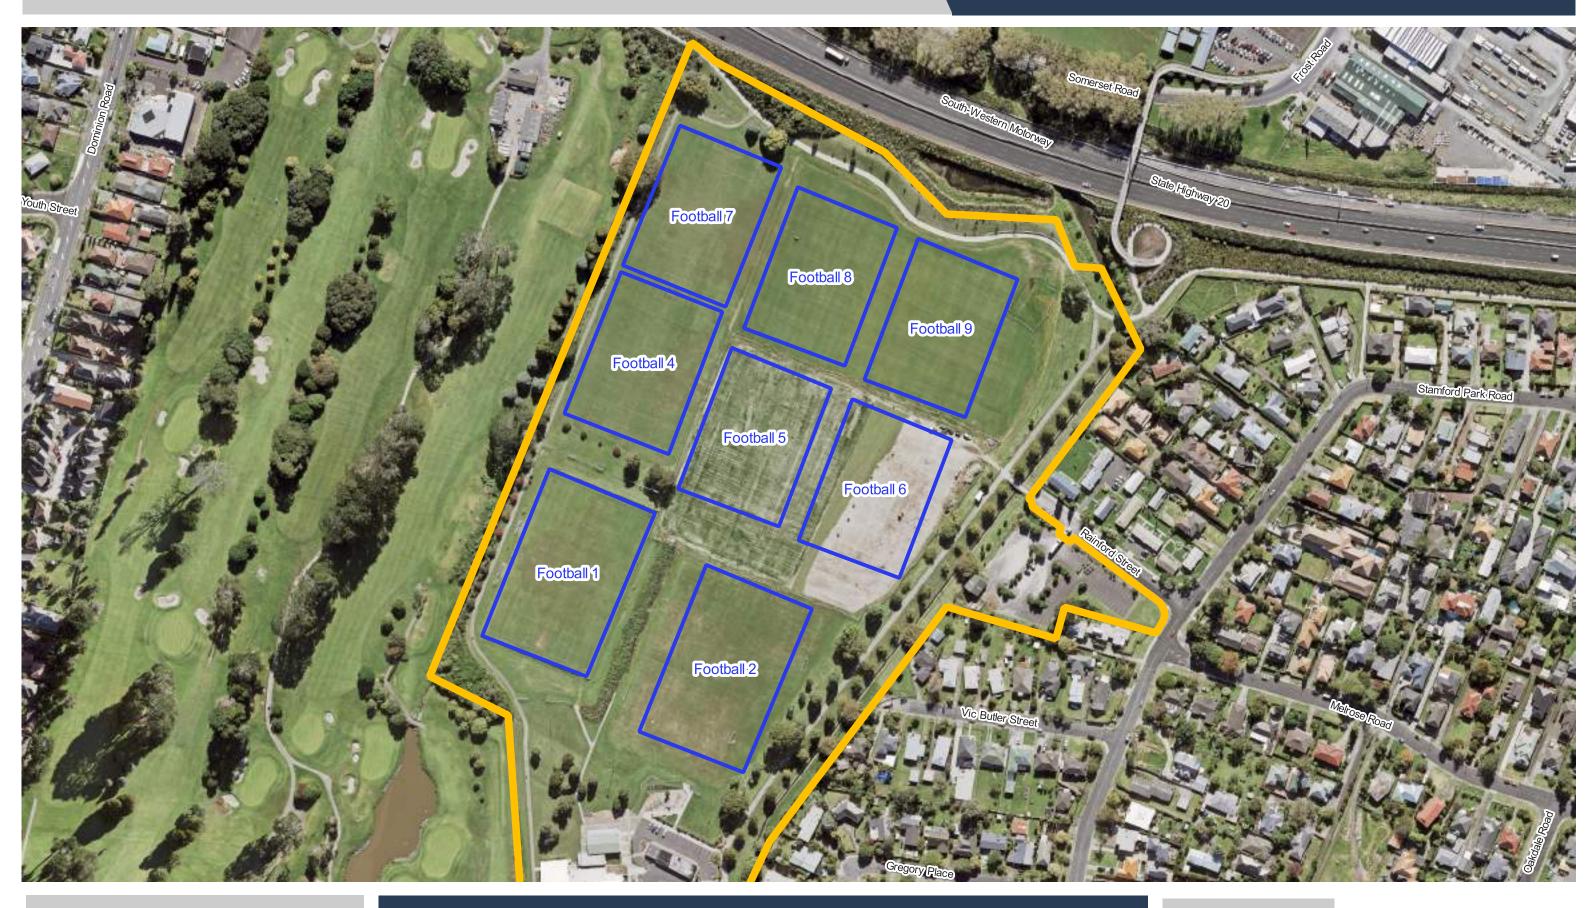

**May Road War Memorial Park** 

**Mcmanus Park** 

**Melville Park** 

Michaels Avenue Reserve

Mt Richmond (Otahuhu) - Bert Henham Park

Mt Wellington War Memorial Reserve

**Murray Halberg Park** 

**Ngahue Reserve** 