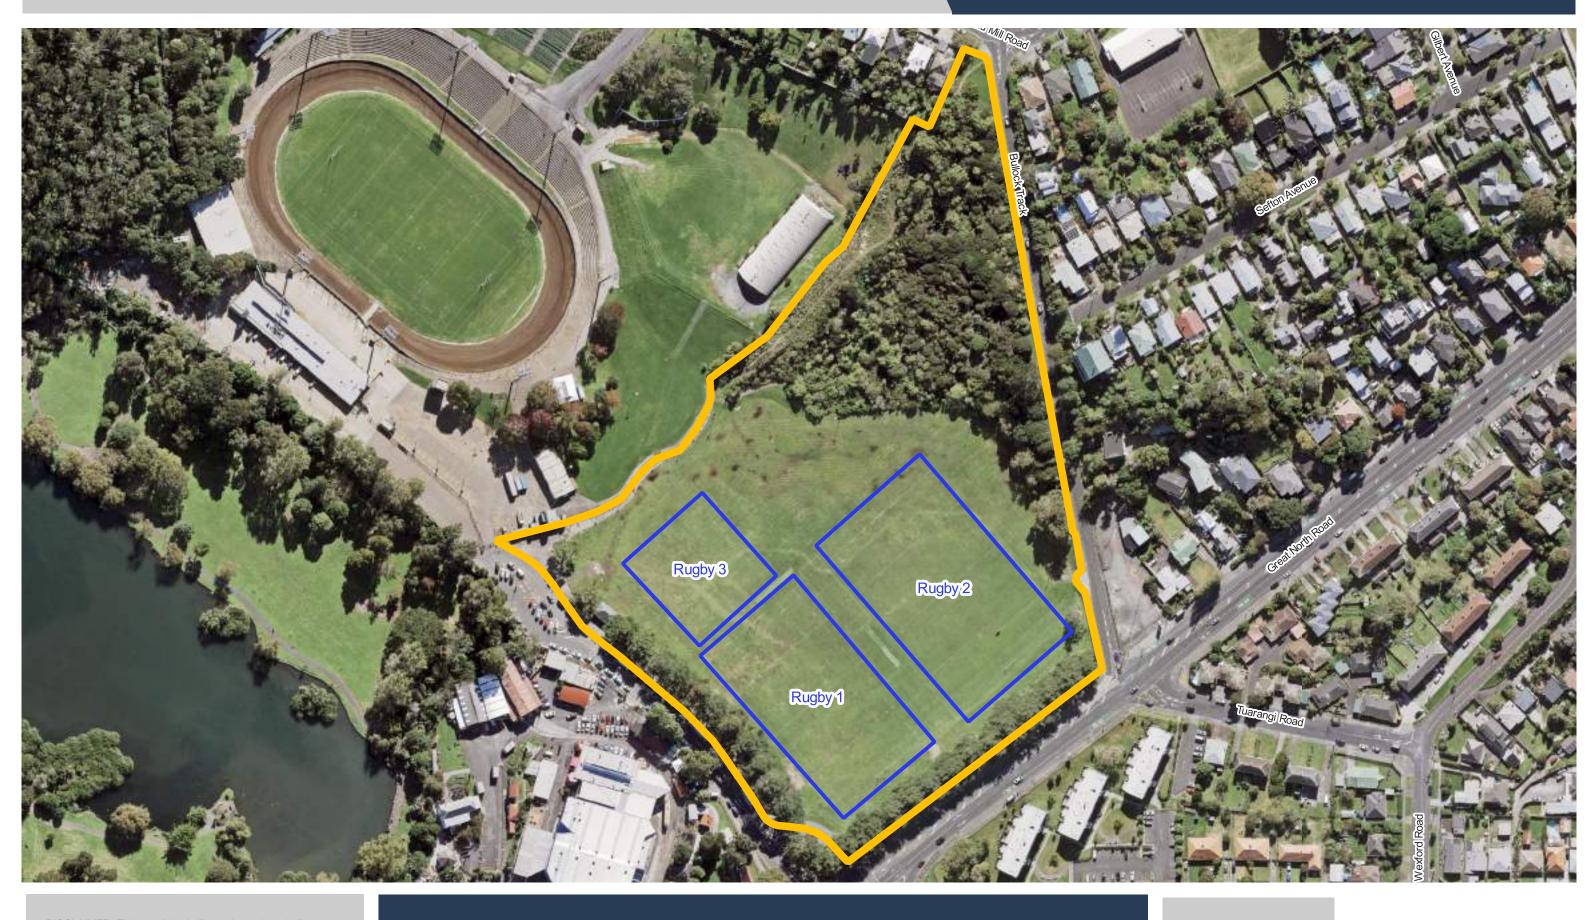

**May Road War Memorial Park** 

**Mcmanus Park** 

**Melville Park** 

Michaels Avenue Reserve

Mt Richmond (Otahuhu) - Bert Henham Park

Mt Wellington War Memorial Reserve

**Murray Halberg Park** 

**Ngahue Reserve** 