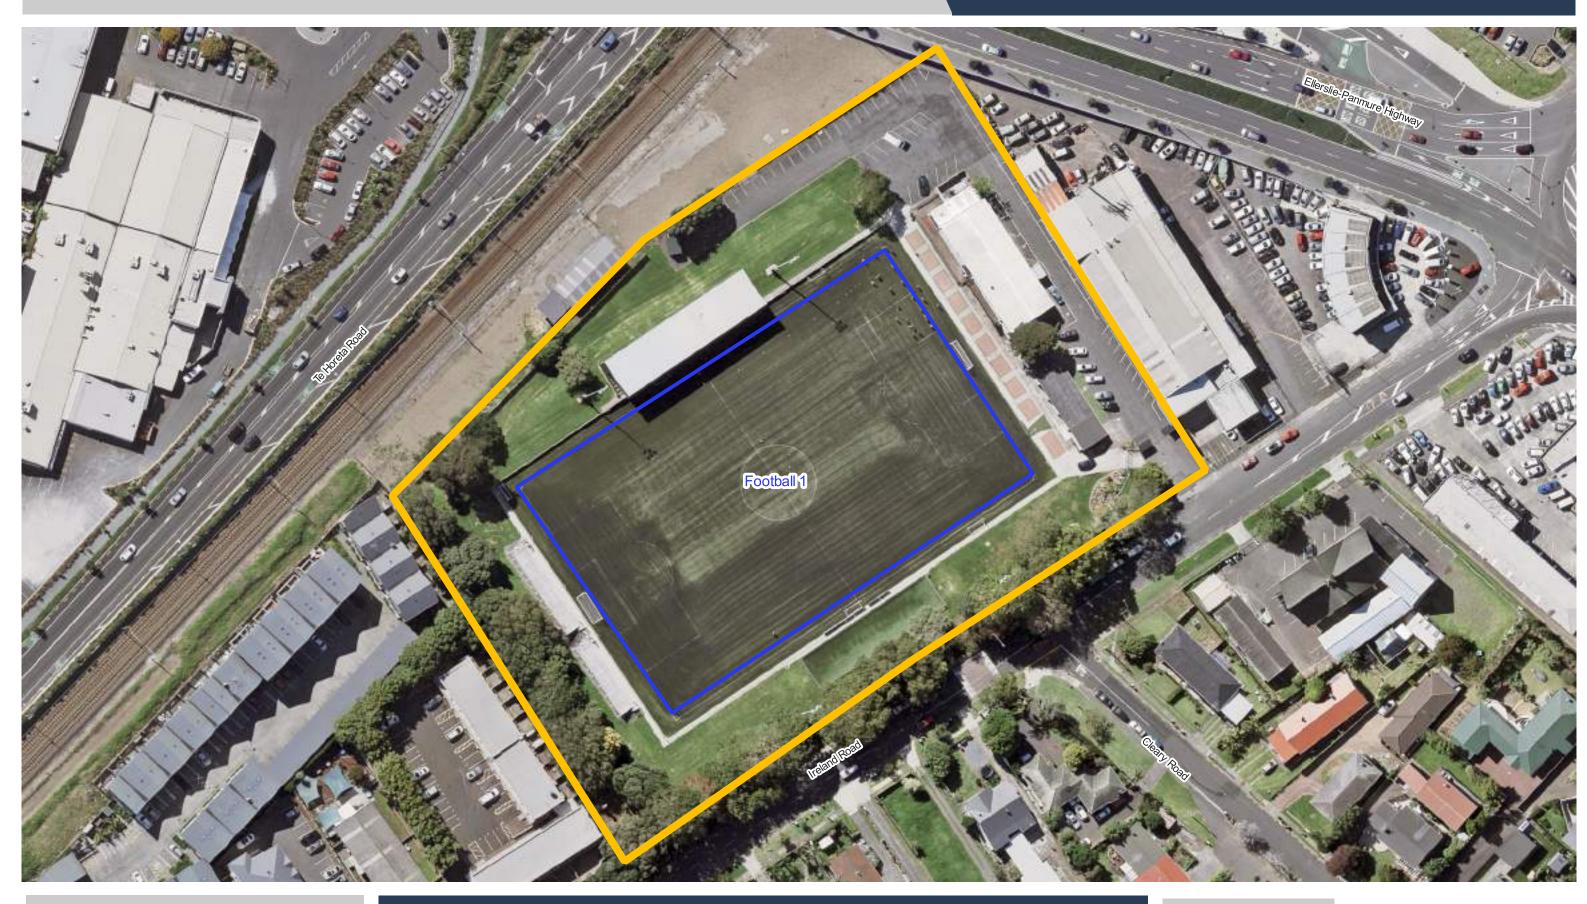

**Crossfield Reserve** 

**Ellerslie Domain** 

**Fearon Park** 

**Fowlds Park** 

Freyberg Field

Gloucester Park North

**Glover Park** 

**Grey Lynn Park** 