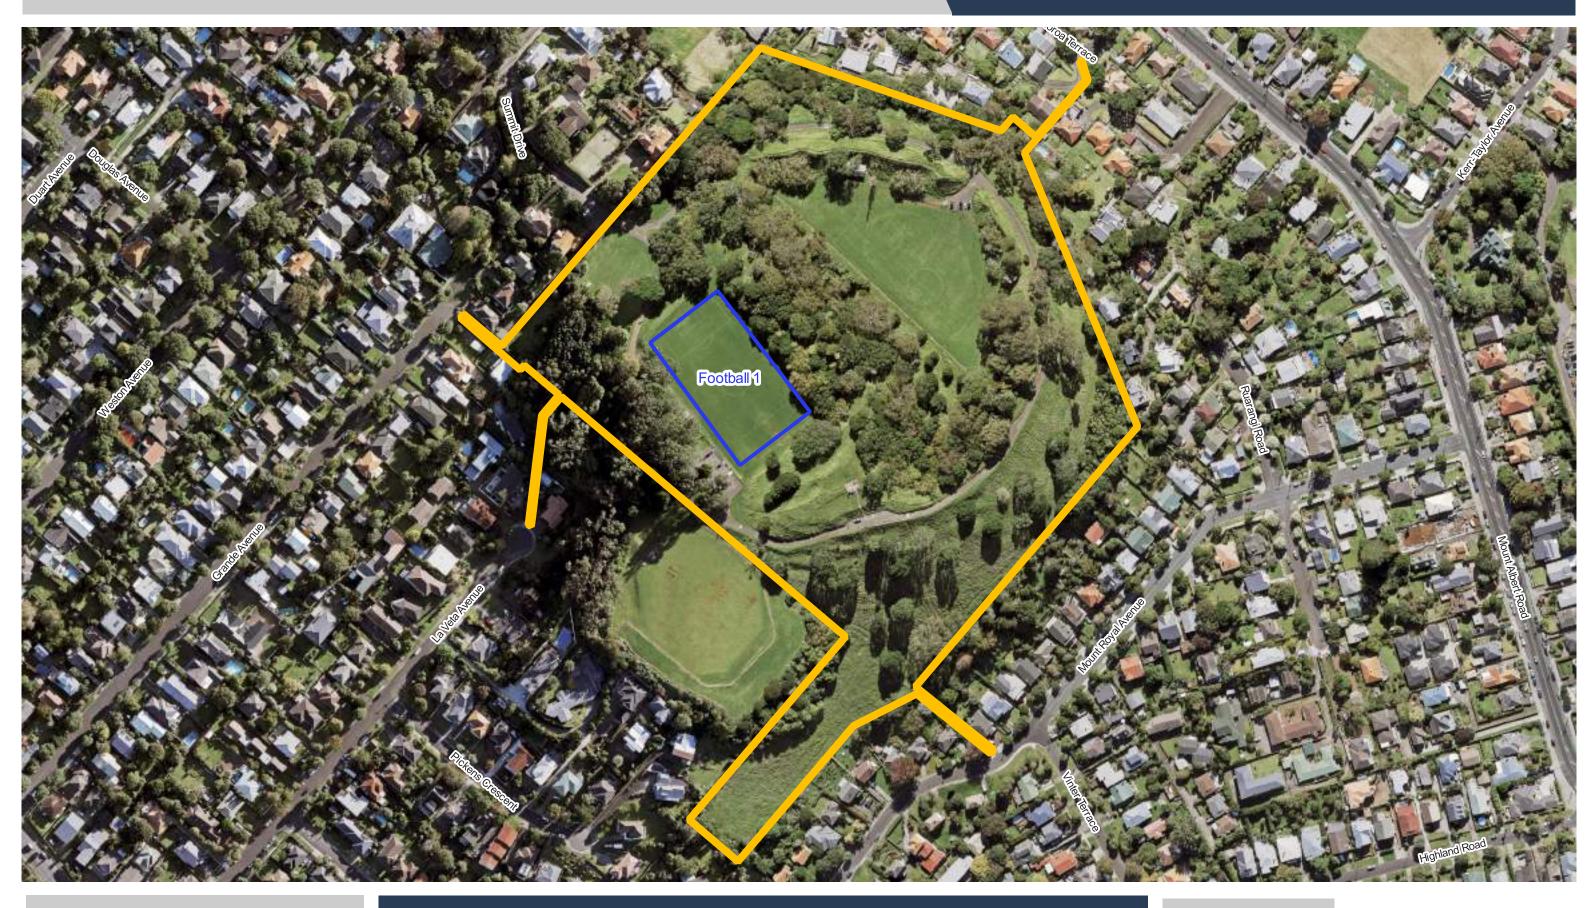

**Alan Wood Reserve** 

**Anderson Park** 

Pukekawa / Auckland Domain

0 10 20 30

**Date Updated:** 29/11/2023

**Bill Mckinlay Park** 

**Colin Maiden Park** 

**Cox's Bay Reserve** 