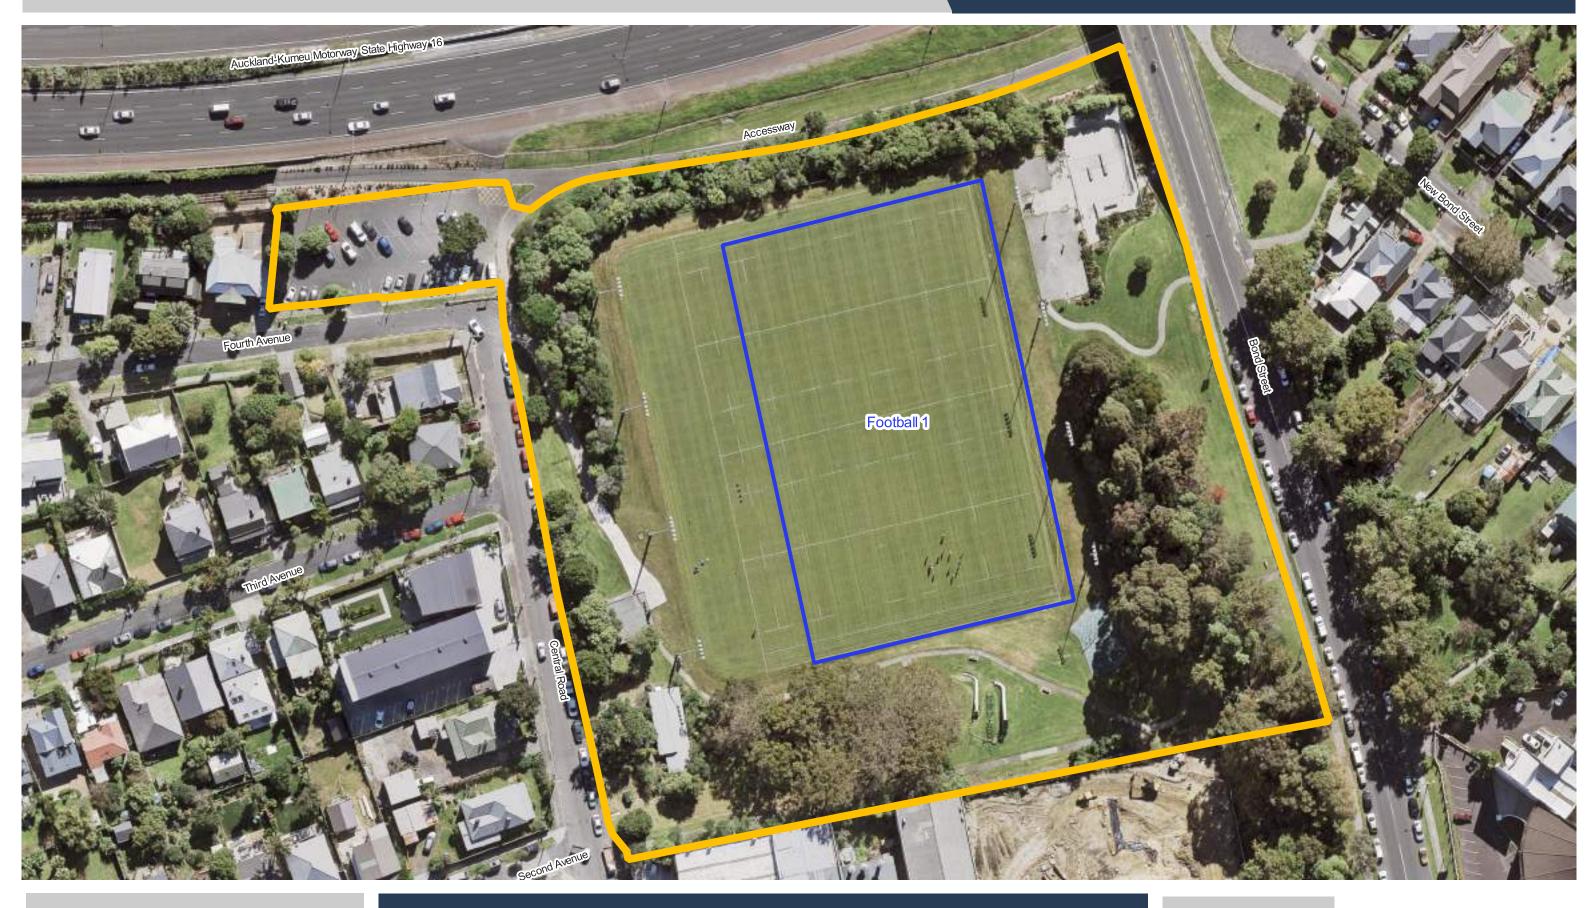

**Alan Wood Reserve** 

**Anderson Park** 

Pukekawa / Auckland Domain

0 10 20 30

**Date Updated:** 29/11/2023

**Bill Mckinlay Park** 

**Colin Maiden Park** 

**Cox's Bay Reserve** 