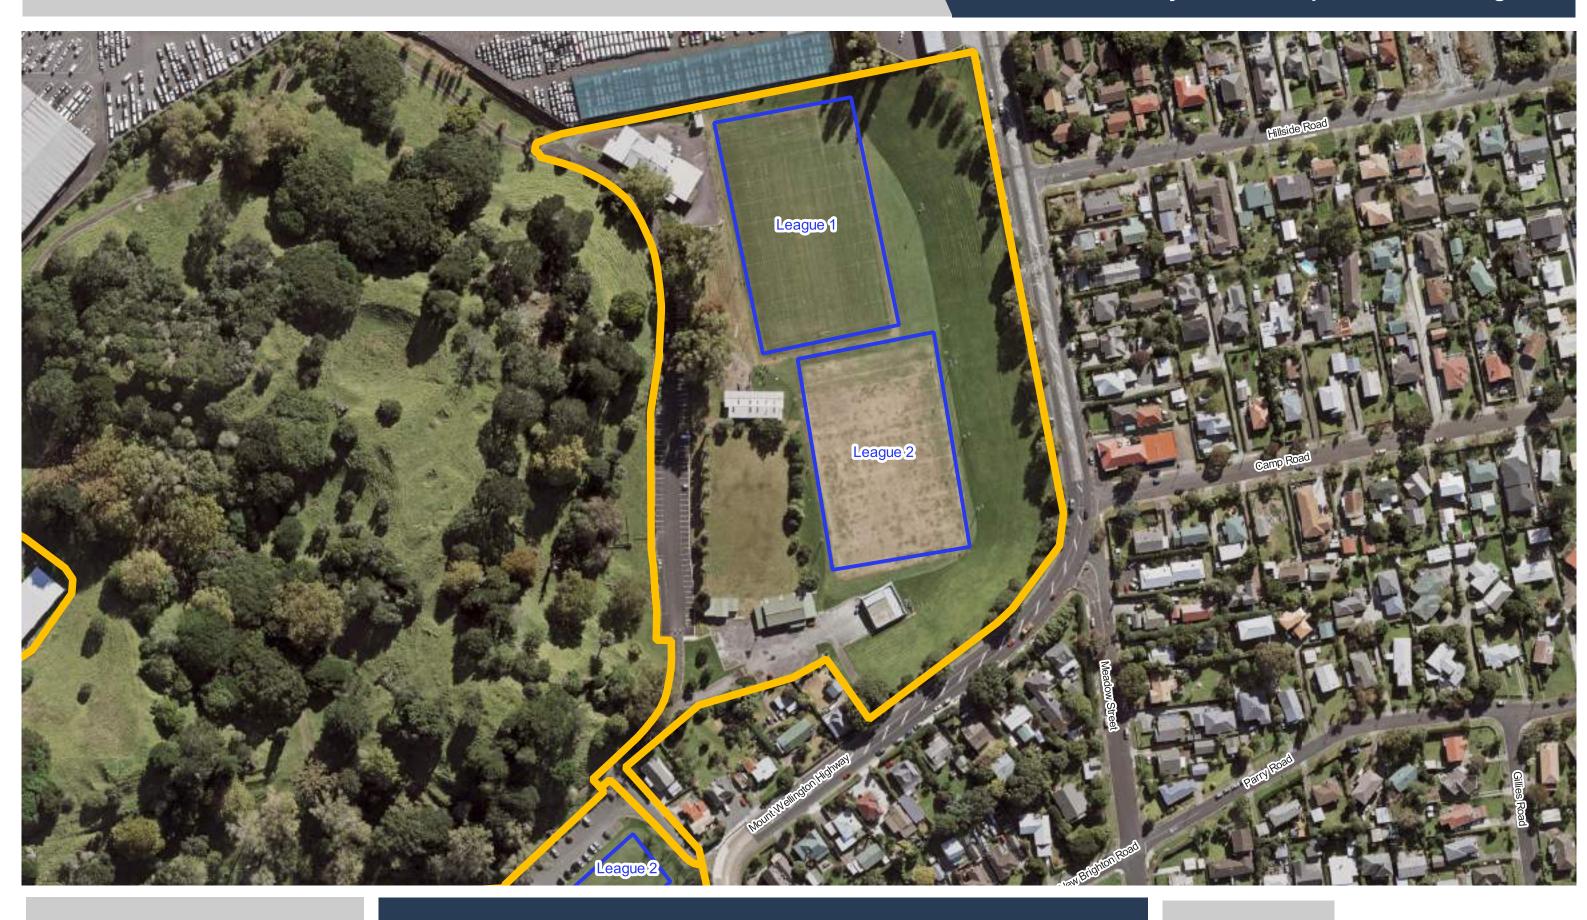

**May Road War Memorial Park** 

**Mcmanus Park** 

**Melville Park** 

Michaels Avenue Reserve

Mt Richmond (Otahuhu) - Bert Henham Park

Mt Wellington War Memorial Reserve

**Murray Halberg Park** 

**Ngahue Reserve** 