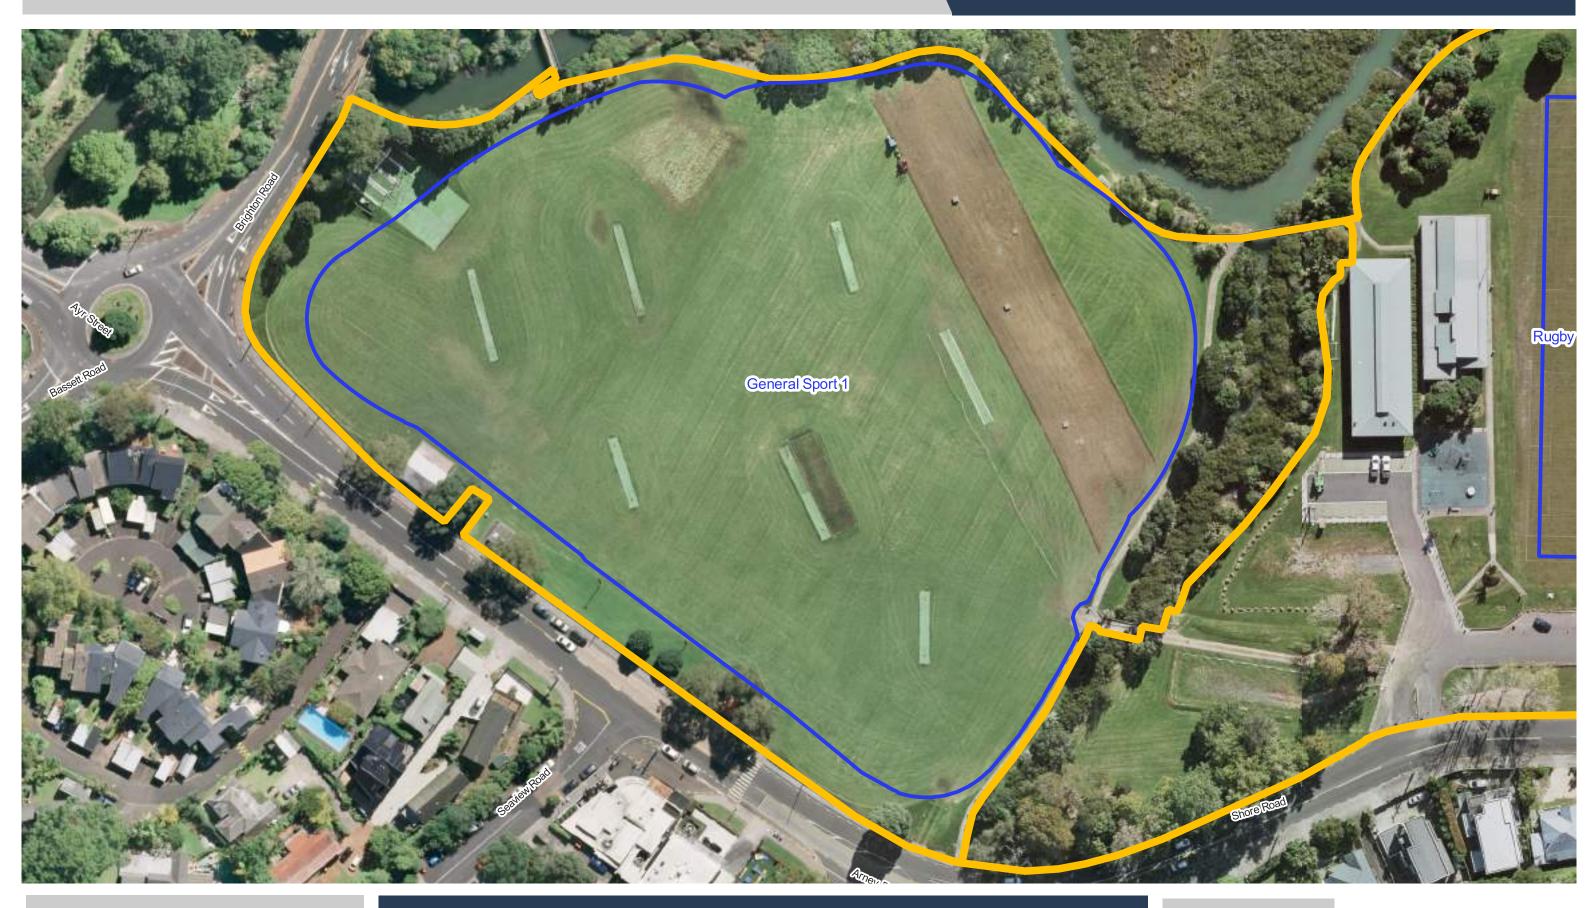

**Shore Road Reserve** 

**Simson Reserve** 

**Thomas Bloodworth Park** 

**Thompson Park** 

**Three Kings Reserve** 

**Victoria Park** 

Waikaraka Park

**Walker Park** 