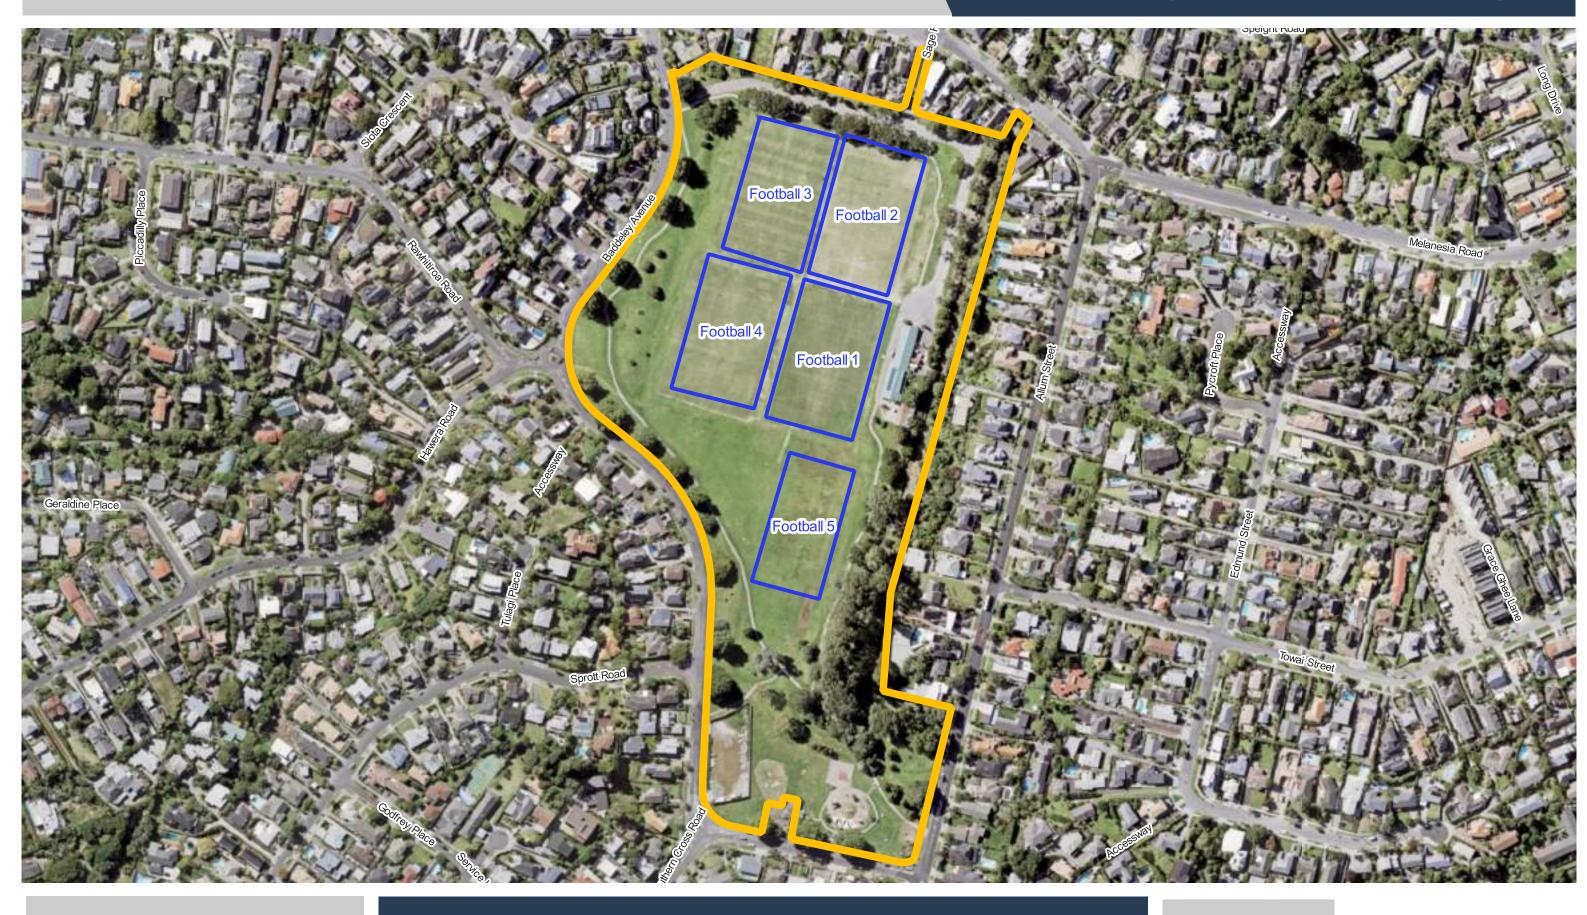

**Crossfield Reserve** 

**Ellerslie Domain** 

**Fearon Park** 

**Fowlds Park** 

Freyberg Field

Gloucester Park North

**Glover Park** 

**Grey Lynn Park** 