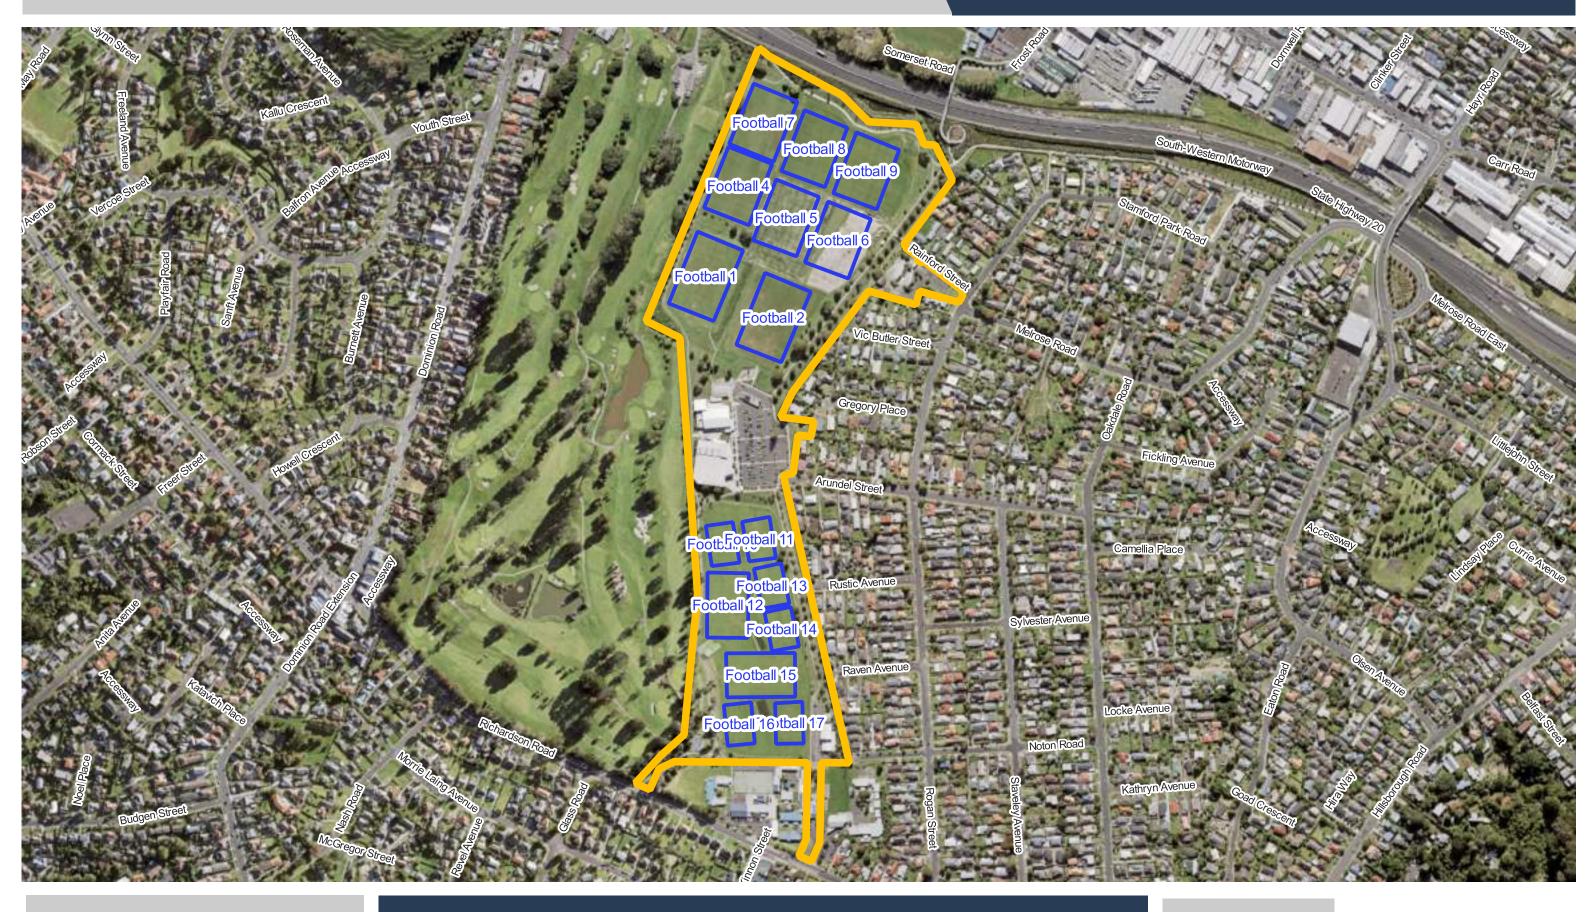

**May Road War Memorial Park** 

**Mcmanus Park** 

**Melville Park** 

Michaels Avenue Reserve

Mt Richmond (Otahuhu) - Bert Henham Park

Mt Wellington War Memorial Reserve

**Murray Halberg Park** 

**Ngahue Reserve** 