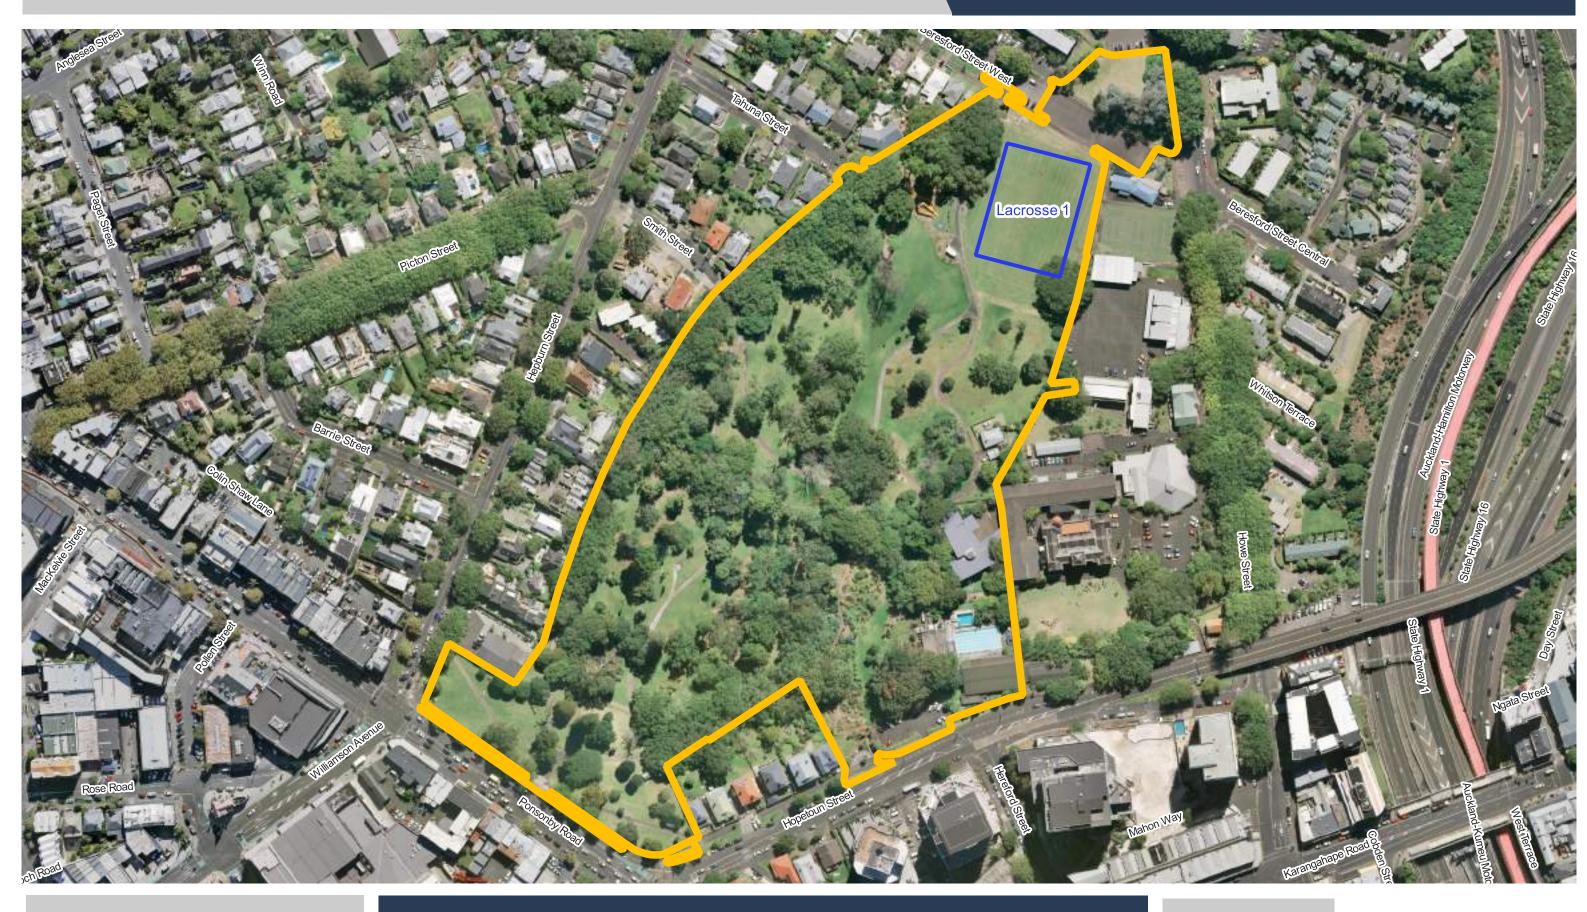

**Shore Road Reserve** 

**Simson Reserve** 

**Thomas Bloodworth Park** 

**Thompson Park** 

**Three Kings Reserve** 

**Victoria Park** 

Waikaraka Park

**Walker Park** 