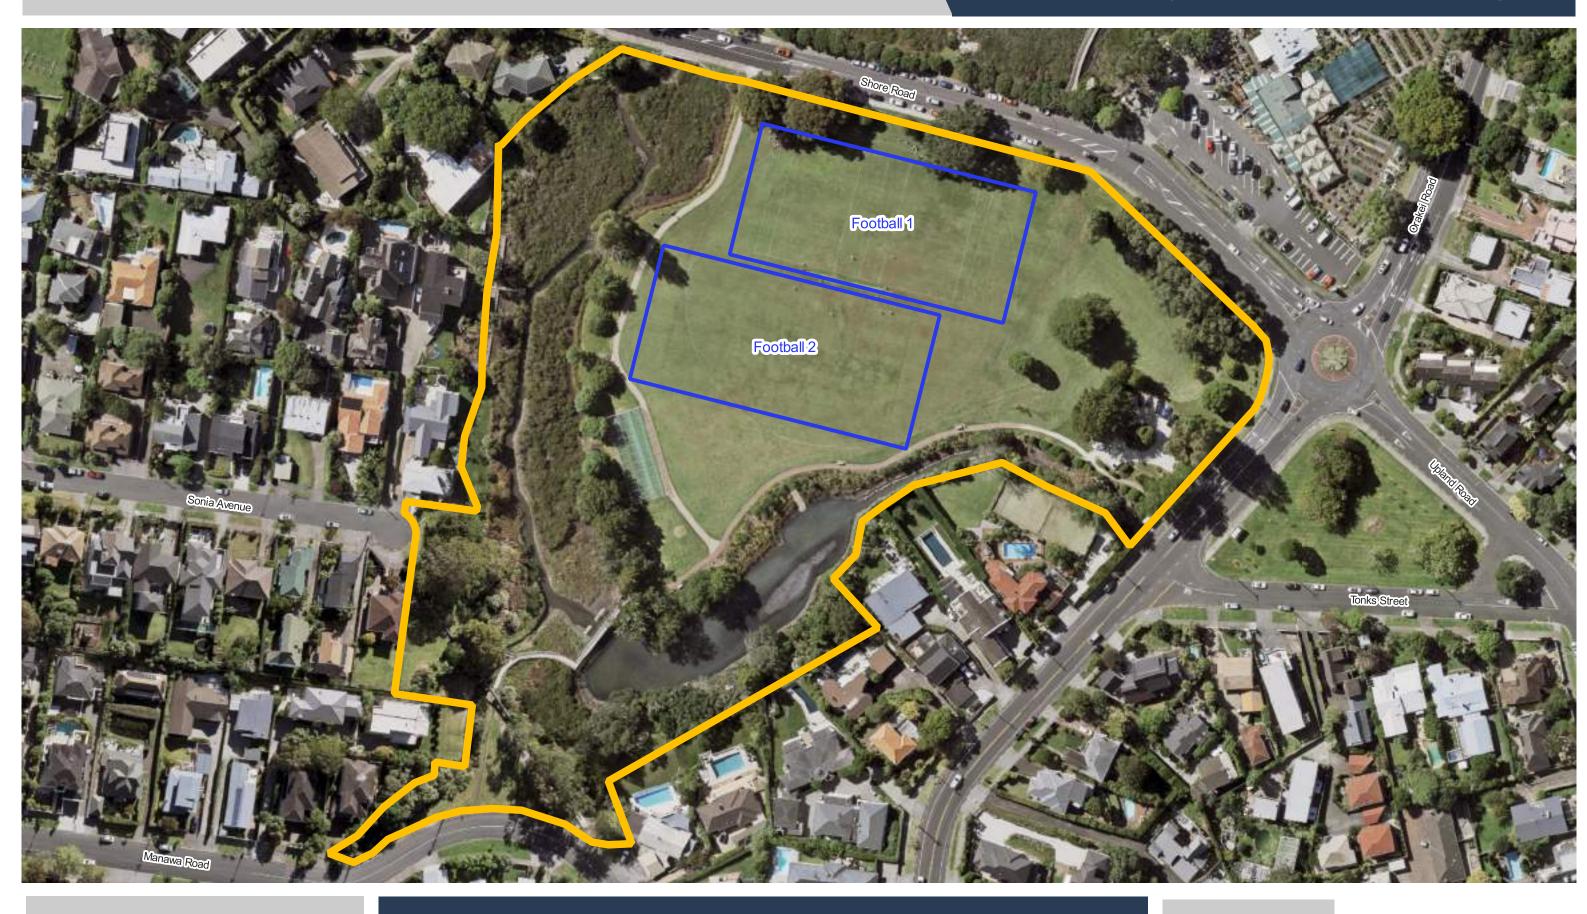

**Shore Road Reserve** 

**Simson Reserve** 

**Thomas Bloodworth Park** 

**Thompson Park** 

**Three Kings Reserve** 

**Victoria Park** 

Waikaraka Park

**Walker Park** 