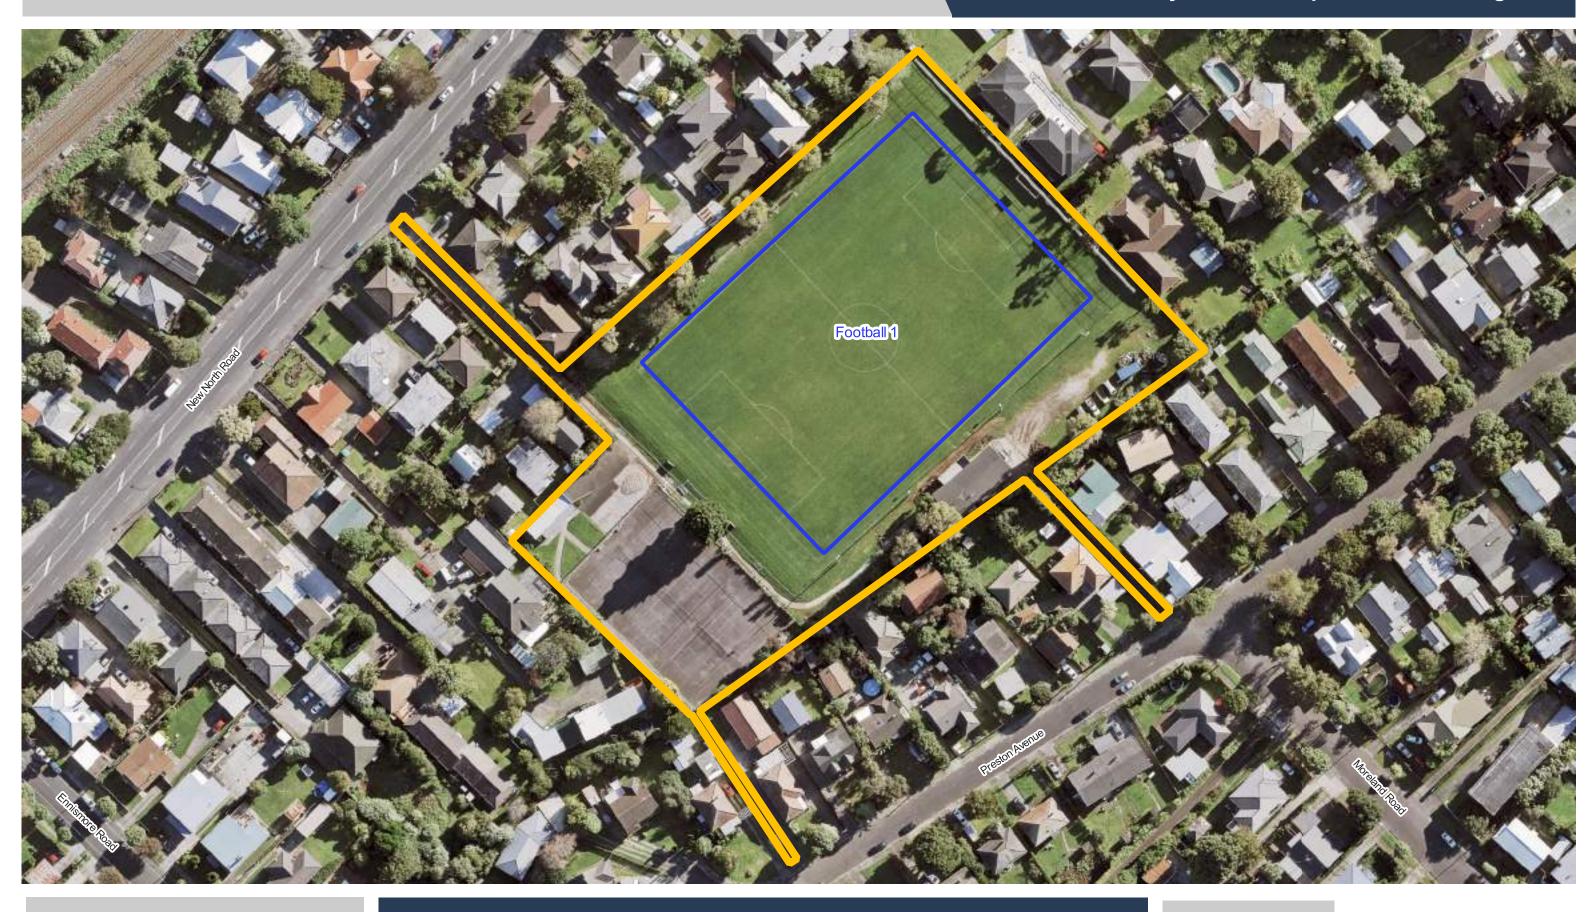

**Crossfield Reserve** 

**Ellerslie Domain** 

**Fearon Park** 

**Fowlds Park** 

Freyberg Field

Gloucester Park North

**Glover Park** 

**Grey Lynn Park** 