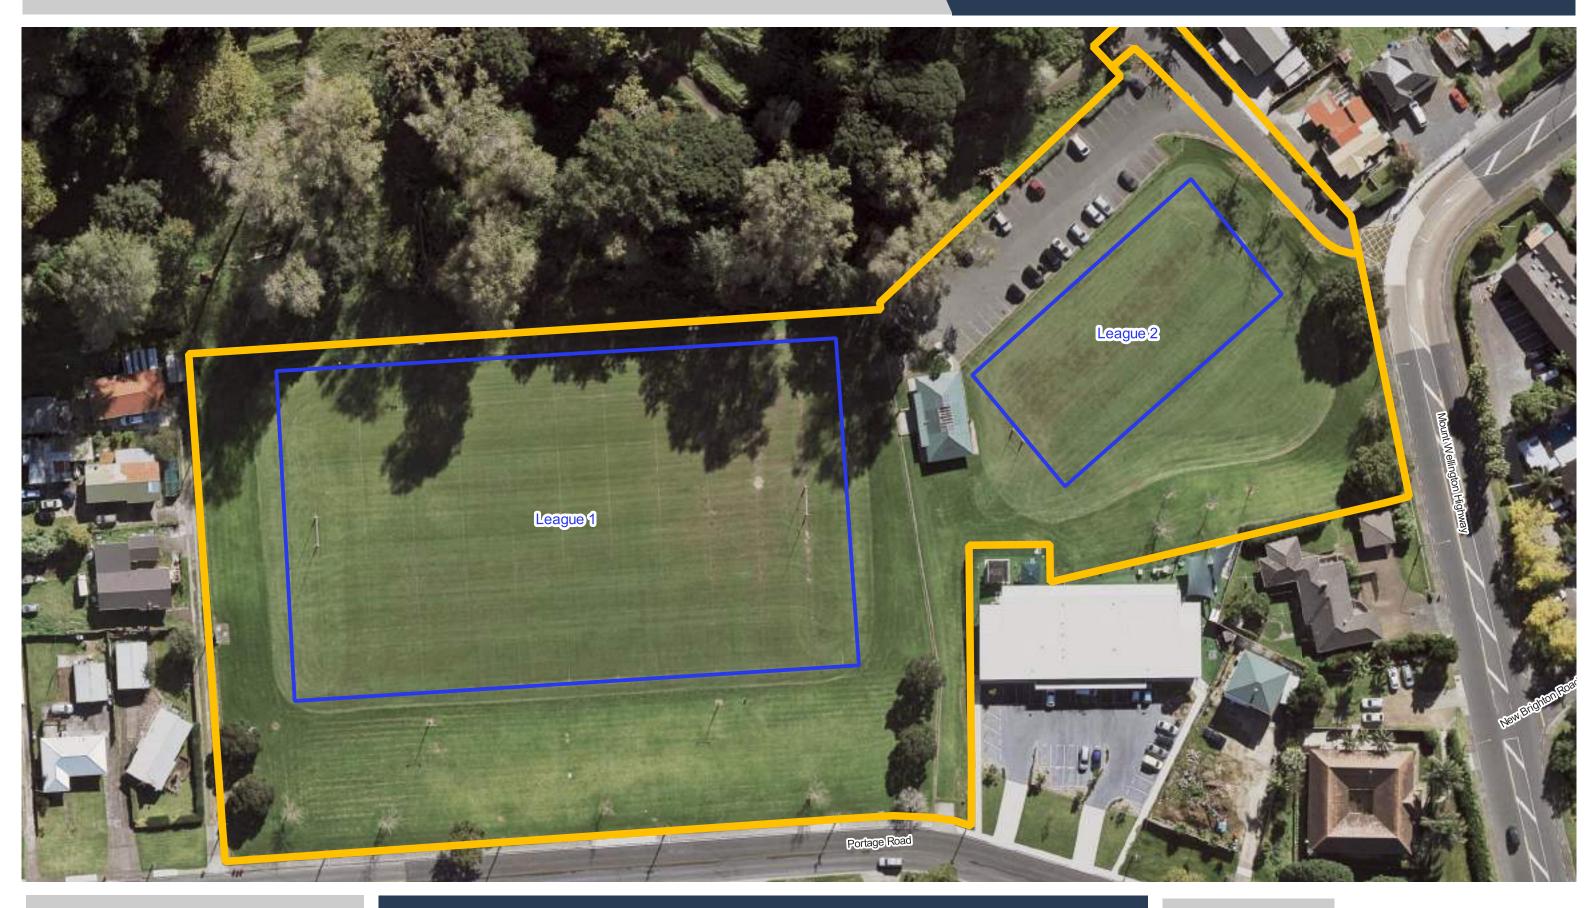

wa / Auckland Domain

0 10 20 30

**Date Updated:** 29/11/2023





**Bill Mckinlay Park** 







**Colin Maiden Park** 







**Cox's Bay Reserve** 









**Crossfield Reserve** 









**Ellerslie Domain** 







**Fearon Park** 









**Fowlds Park** 









Freyberg Field







Gloucester Park North







**Glover Park** 









**Grey Lynn Park** 









**Gribblehirst Park** 



Date Updated:

20/06/2023





**Hamlin Park** 







Hillsborough Park







**Keith Hay Park** 









**Keith Hay Park** 









**Keith Hay Park** 

0 10 20 3





Kukuwai Park







**Liston Park** 







**Madills Farm Recreation Reserve** 

0 10 20 3





**Margaret Griffen Park** 

0 10 20 3





Martyn Wilson Fields & Sonia Res







**May Road War Memorial Park** 









**Mcmanus Park** 







**Melville Park** 







Michaels Avenue Reserve









Mt Richmond (Otahuhu) - Bert Henham Park







Mt Wellington War Memorial Reserve









**Murray Halberg Park** 







**Ngahue Reserve** 









**Nicholson Park** 







**Nixon Park** 







**Onetangi Sports Park (Rangihoua)** 

01@@0





**Orakei Domain B** 









**Ostend Domain** 







Owairaka Domain







Owairaka-Te Ahi-ka-a-Rakataura-Mount Albert

0 10 20 3





**Phyllis Reserve** 







**Point England Reserve** 

0 10203





**Pollard Park** 

0 10 20





**Seddon Fields** 







**Seymour Park** 







**Shore Road Reserve** 









**Simson Reserve** 







**Thomas Bloodworth Park** 







**Thompson Park** 







**Three Kings Reserve** 









**Victoria Park