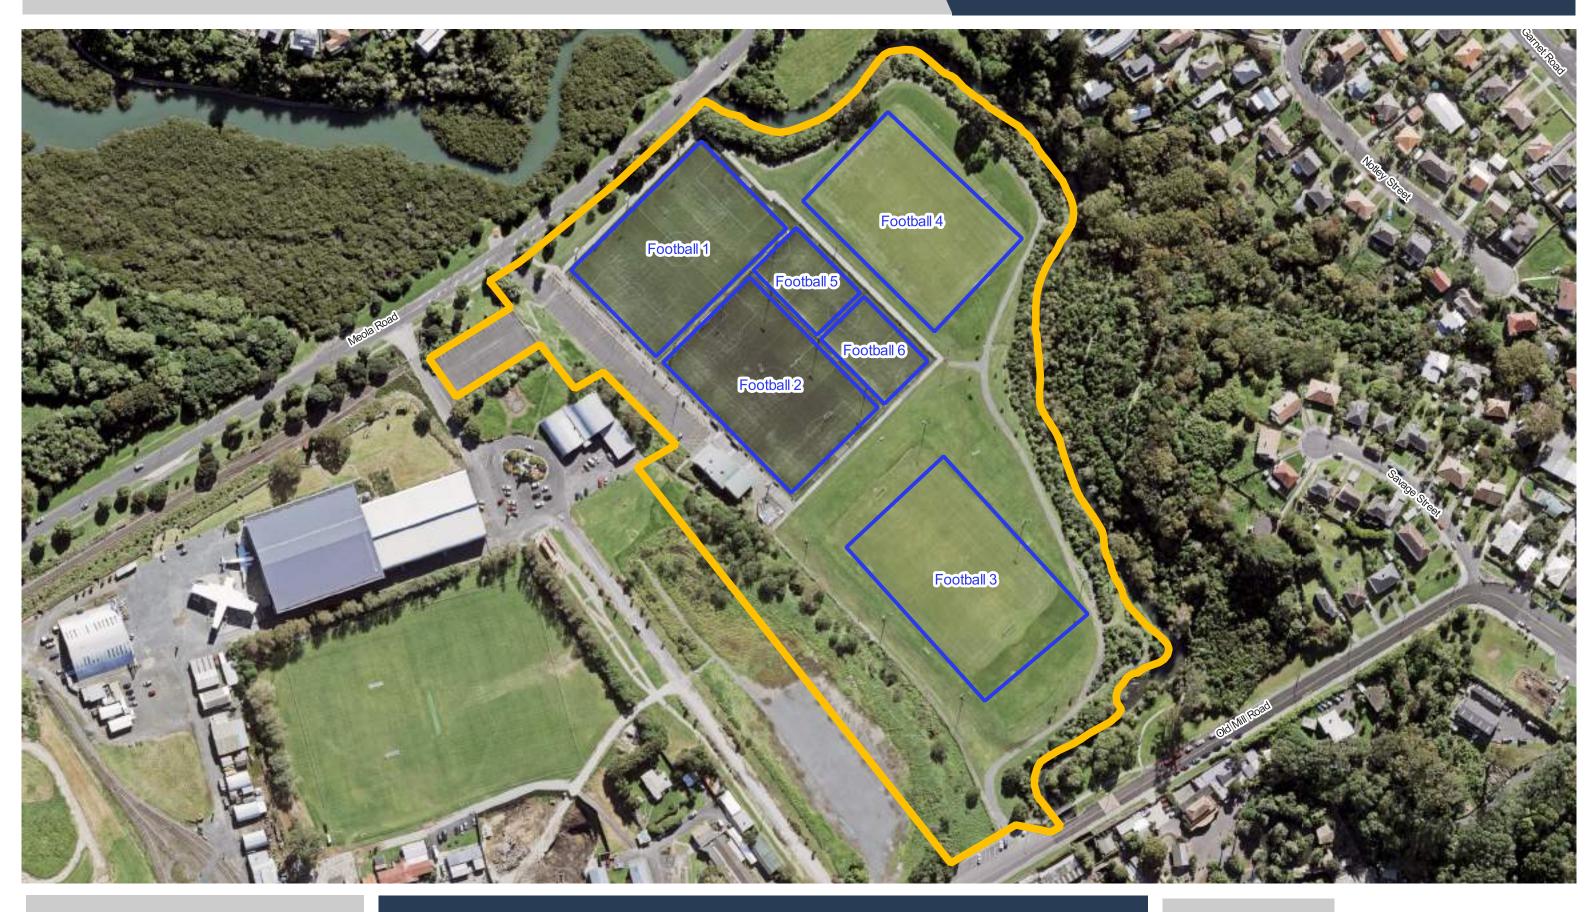

**Alan Wood Reserve** 

**Anderson Park** 

Pukekawa / Auckland Domain

0 10 20 30

**Date Updated:** 29/11/2023

**Bill Mckinlay Park** 

**Colin Maiden Park** 

**Cox's Bay Reserve** 