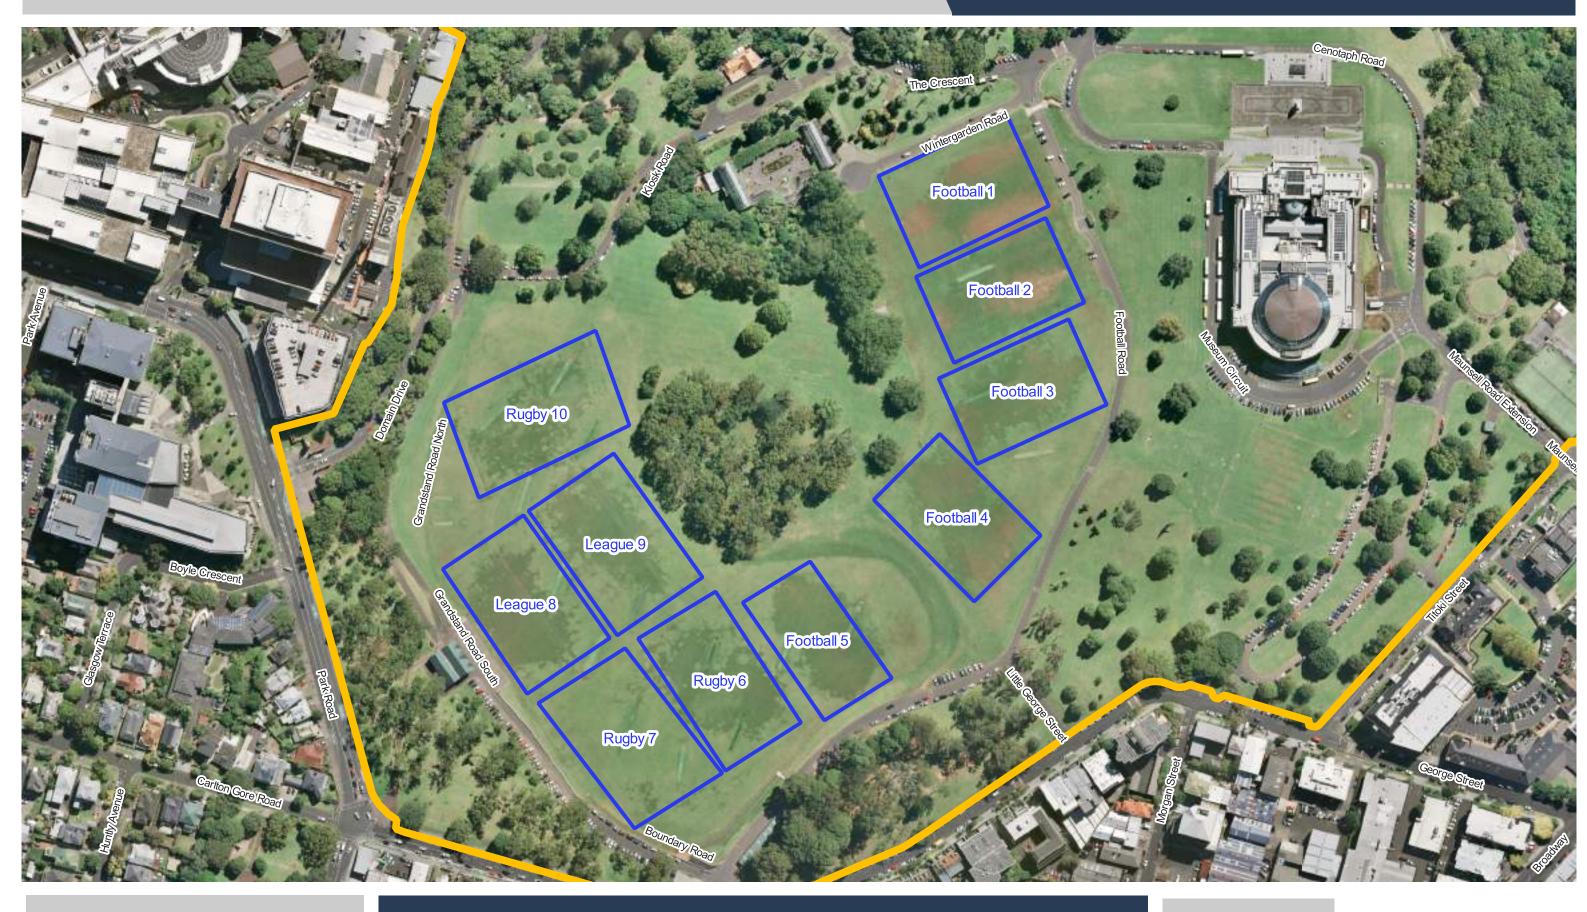

**Alan Wood Reserve** 

**Anderson Park** 

Pukekawa / Auckland Domain

0 10 20 30

**Date Updated:** 29/11/2023

**Bill Mckinlay Park** 

**Colin Maiden Park** 

**Cox's Bay Reserve** 