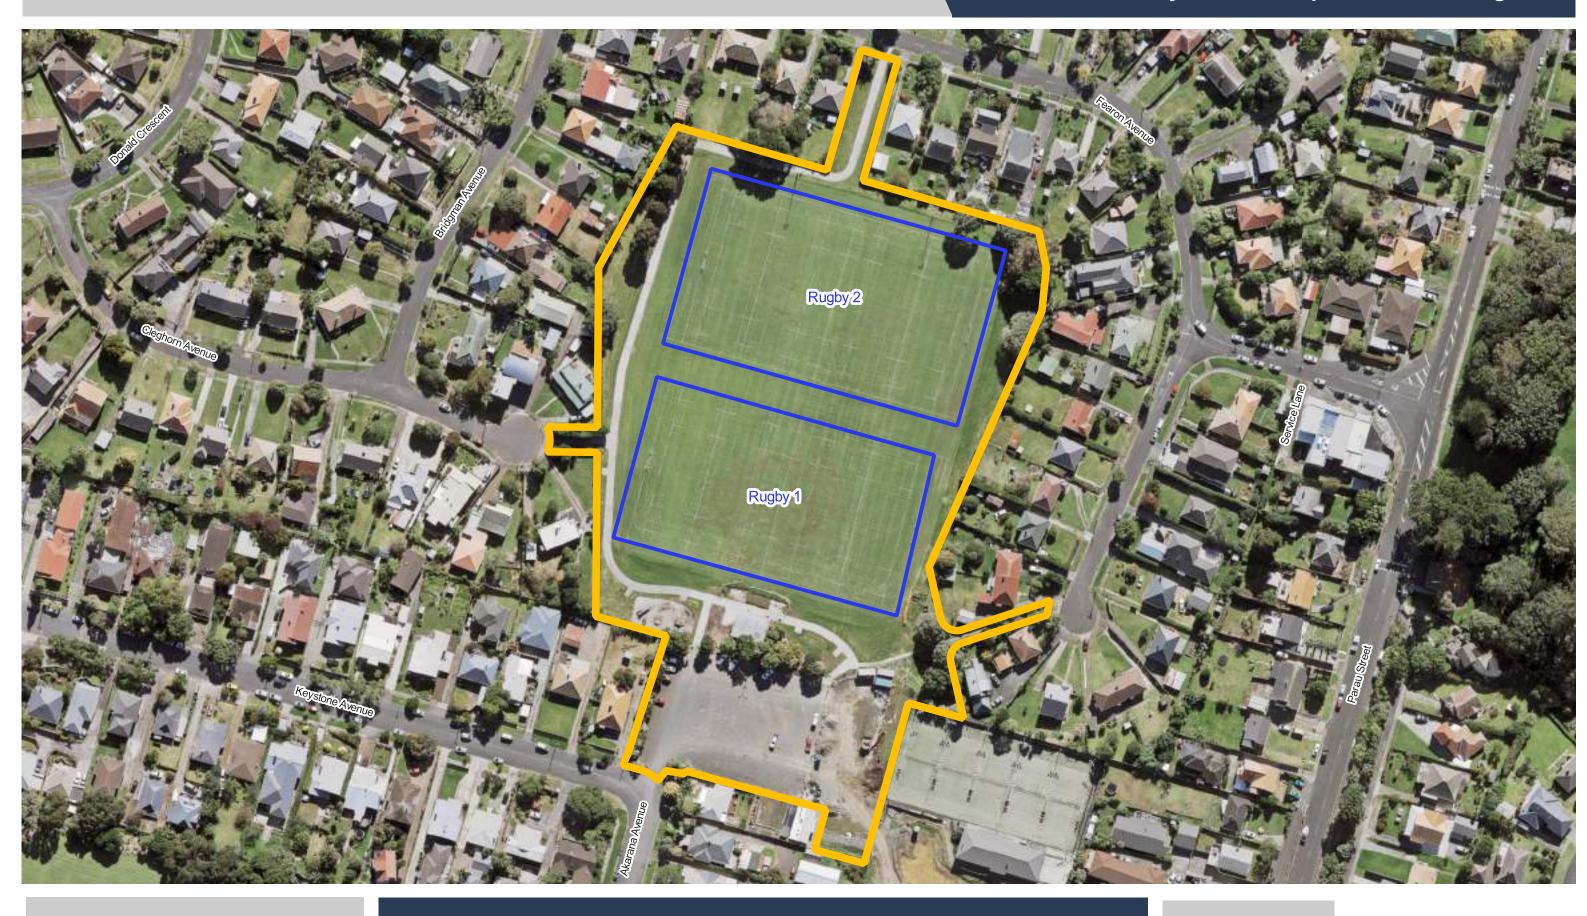

**Crossfield Reserve** 

**Ellerslie Domain** 

**Fearon Park** 

**Fowlds Park** 

Freyberg Field

Gloucester Park North

**Glover Park** 

**Grey Lynn Park** 