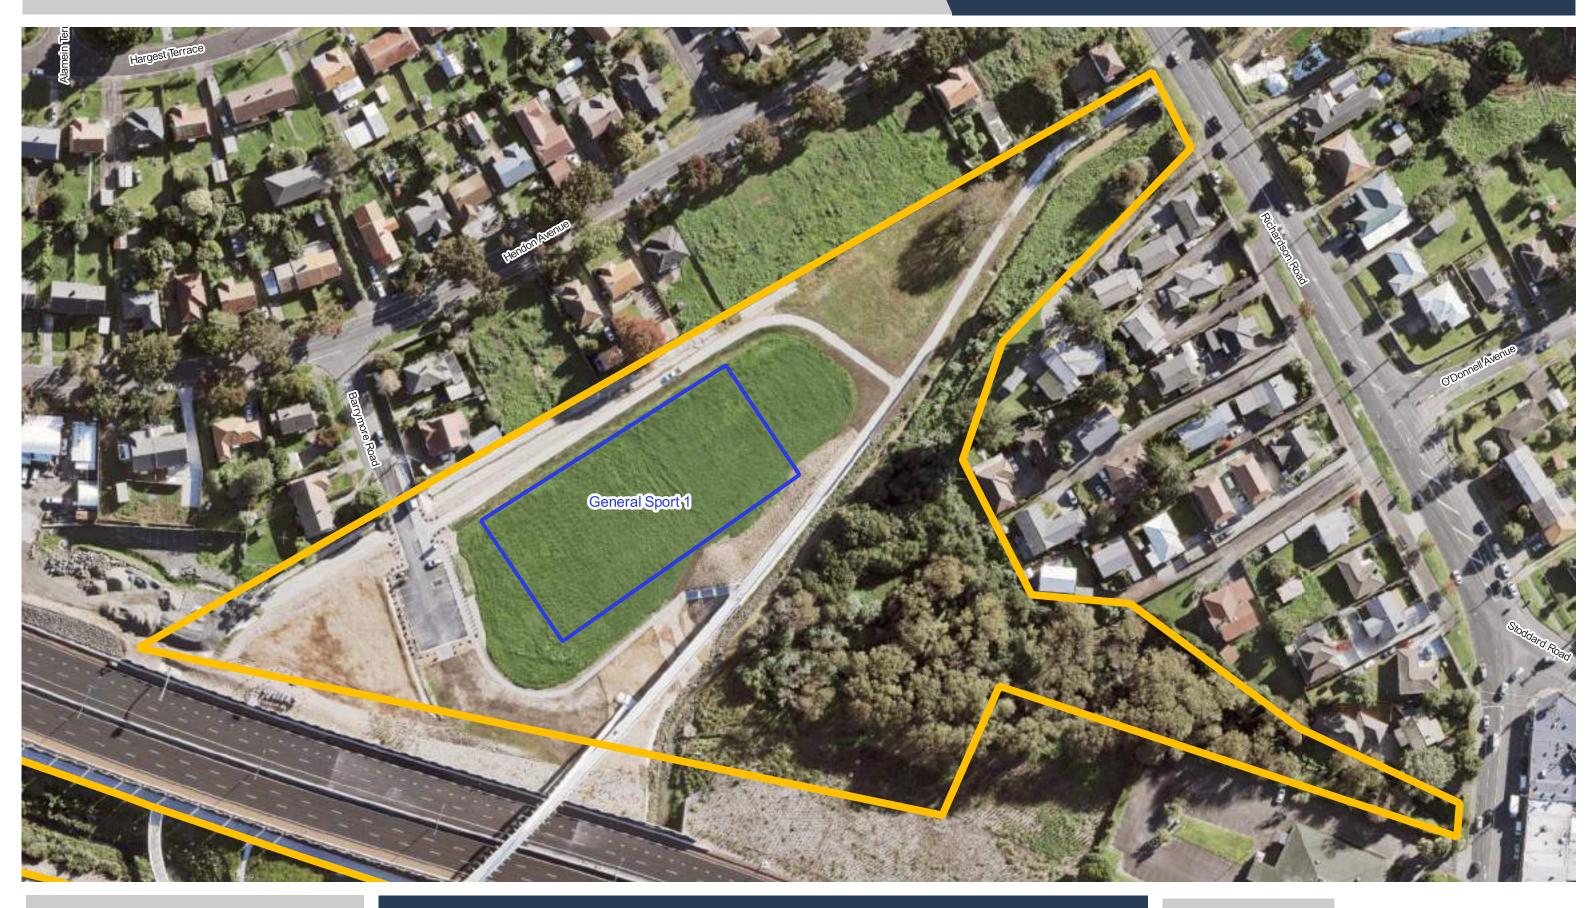

**May Road War Memorial Park** 

**Mcmanus Park** 

**Melville Park** 

Michaels Avenue Reserve

Mt Richmond (Otahuhu) - Bert Henham Park

Mt Wellington War Memorial Reserve

**Murray Halberg Park** 

**Ngahue Reserve** 