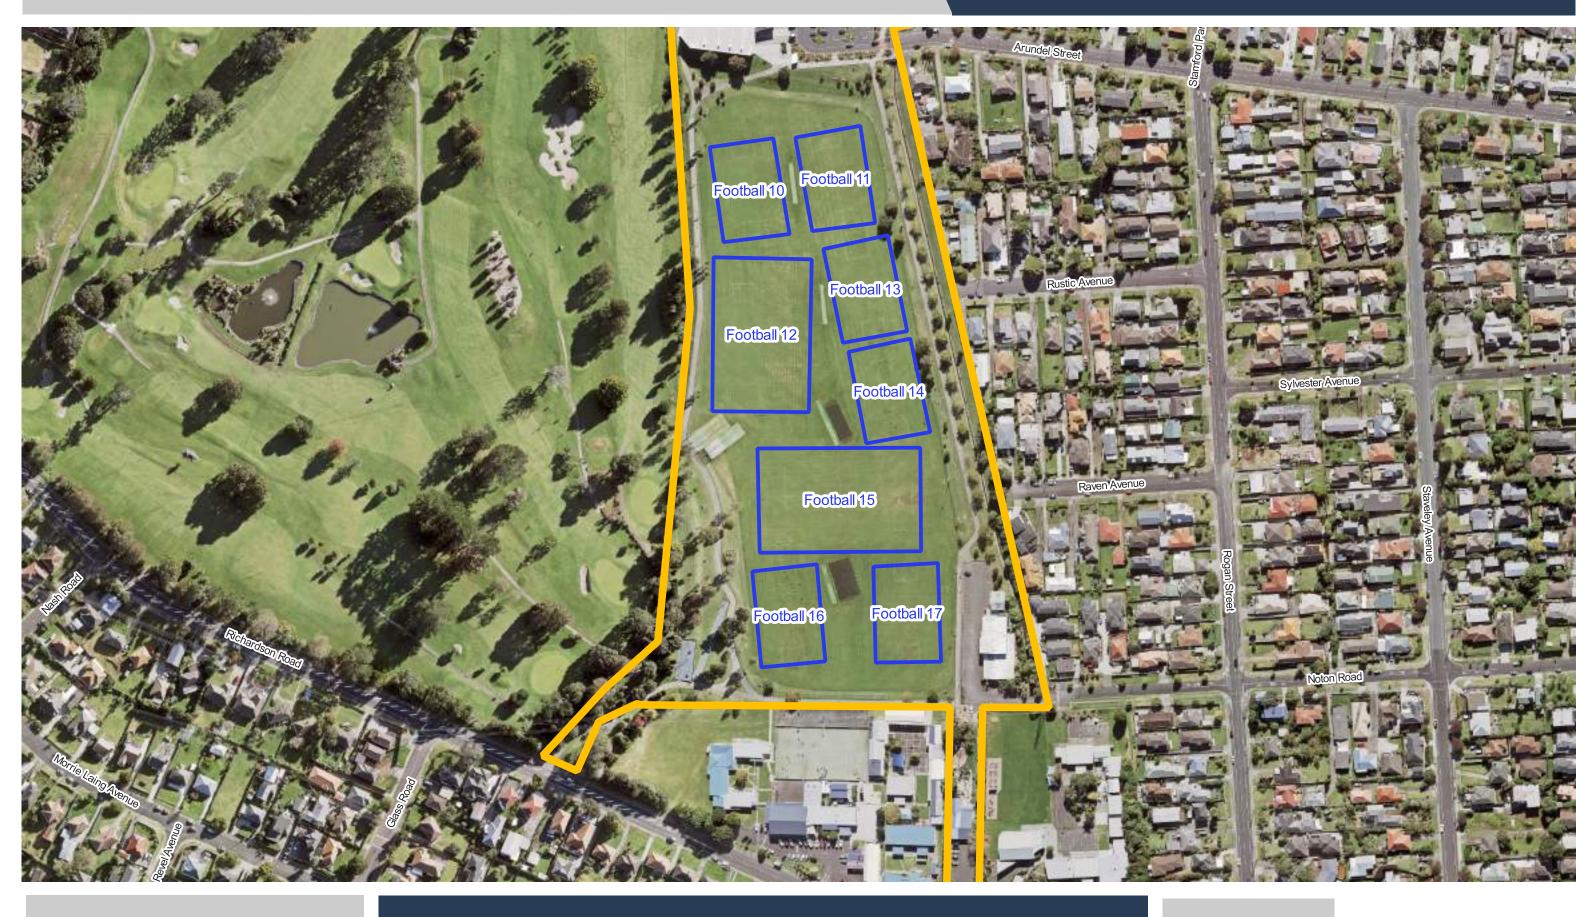

**Alan Wood Reserve** 

**Anderson Park** 

Pukekawa / Auckland Domain

0 10 20 30

**Date Updated:** 29/11/2023

**Bill Mckinlay Park** 

**Colin Maiden Park** 

**Cox's Bay Reserve** 