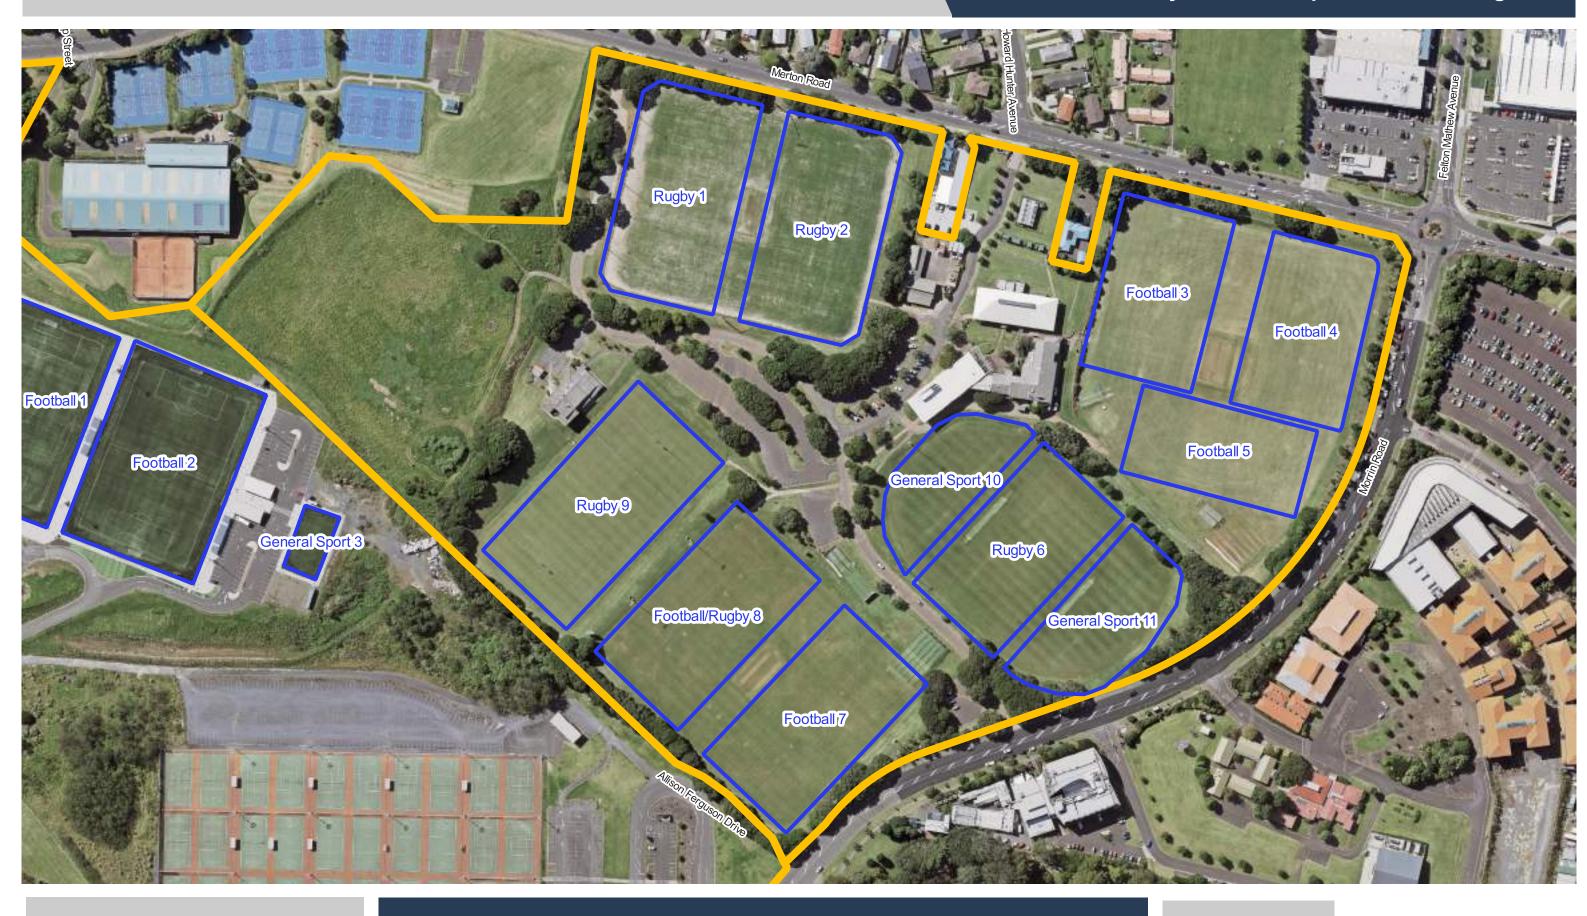

**Alan Wood Reserve** 

**Anderson Park** 

Pukekawa / Auckland Domain

0 10 20 30

**Date Updated:** 29/11/2023

**Bill Mckinlay Park** 

**Colin Maiden Park** 

**Cox's Bay Reserve** 