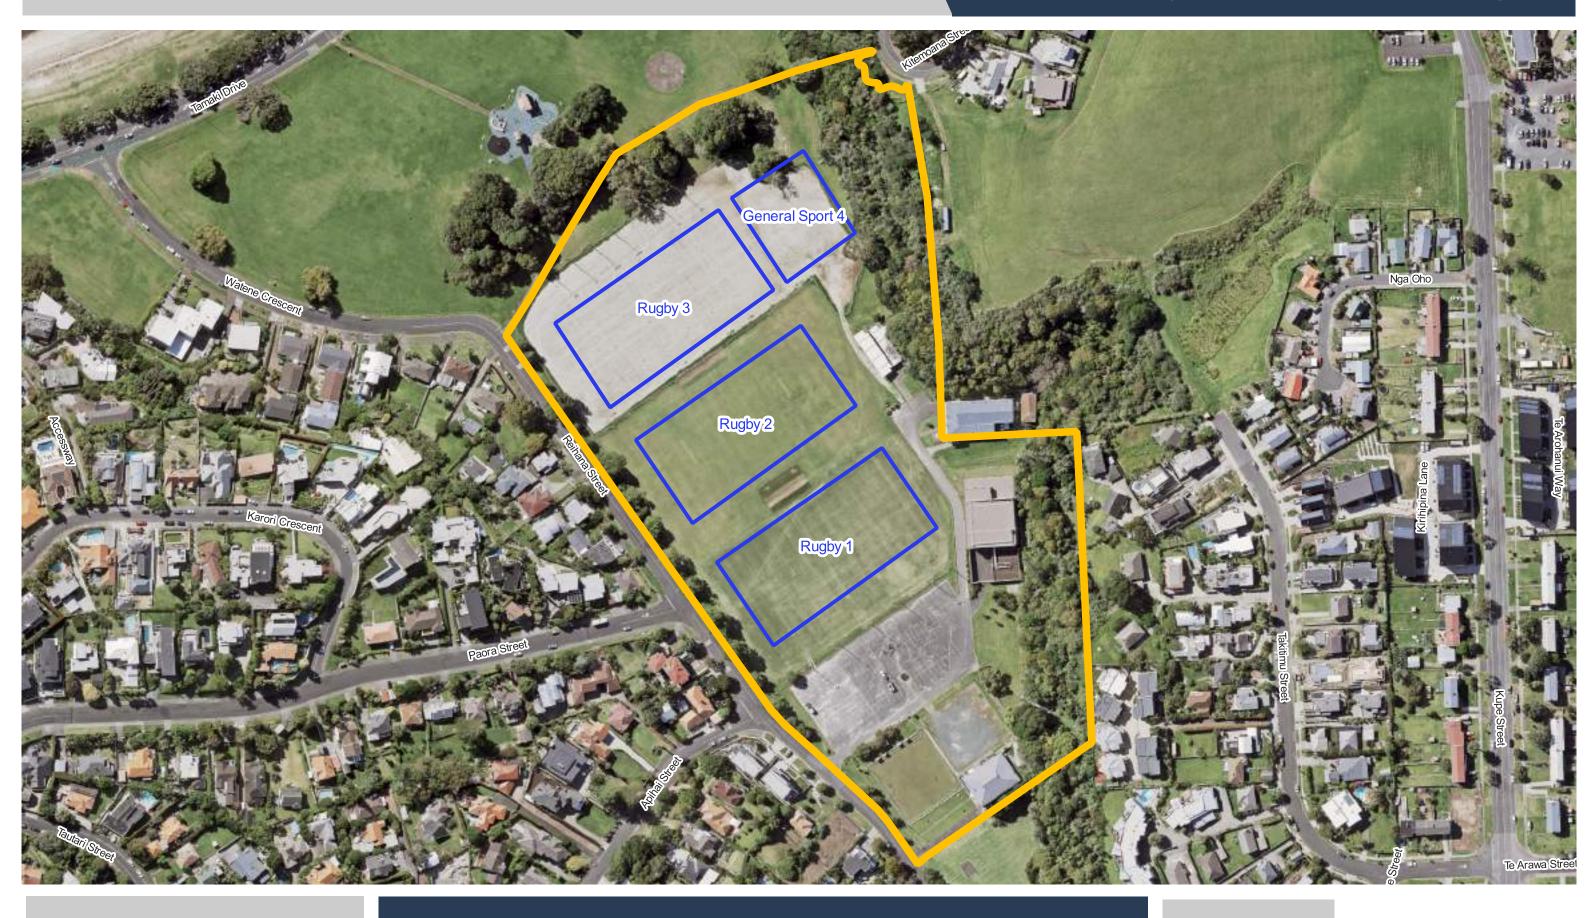

**Warren Freer Park** 

**Western Park - Freemans Bay** 

**Western Springs Outer Fields** 

**Windmill Park** 