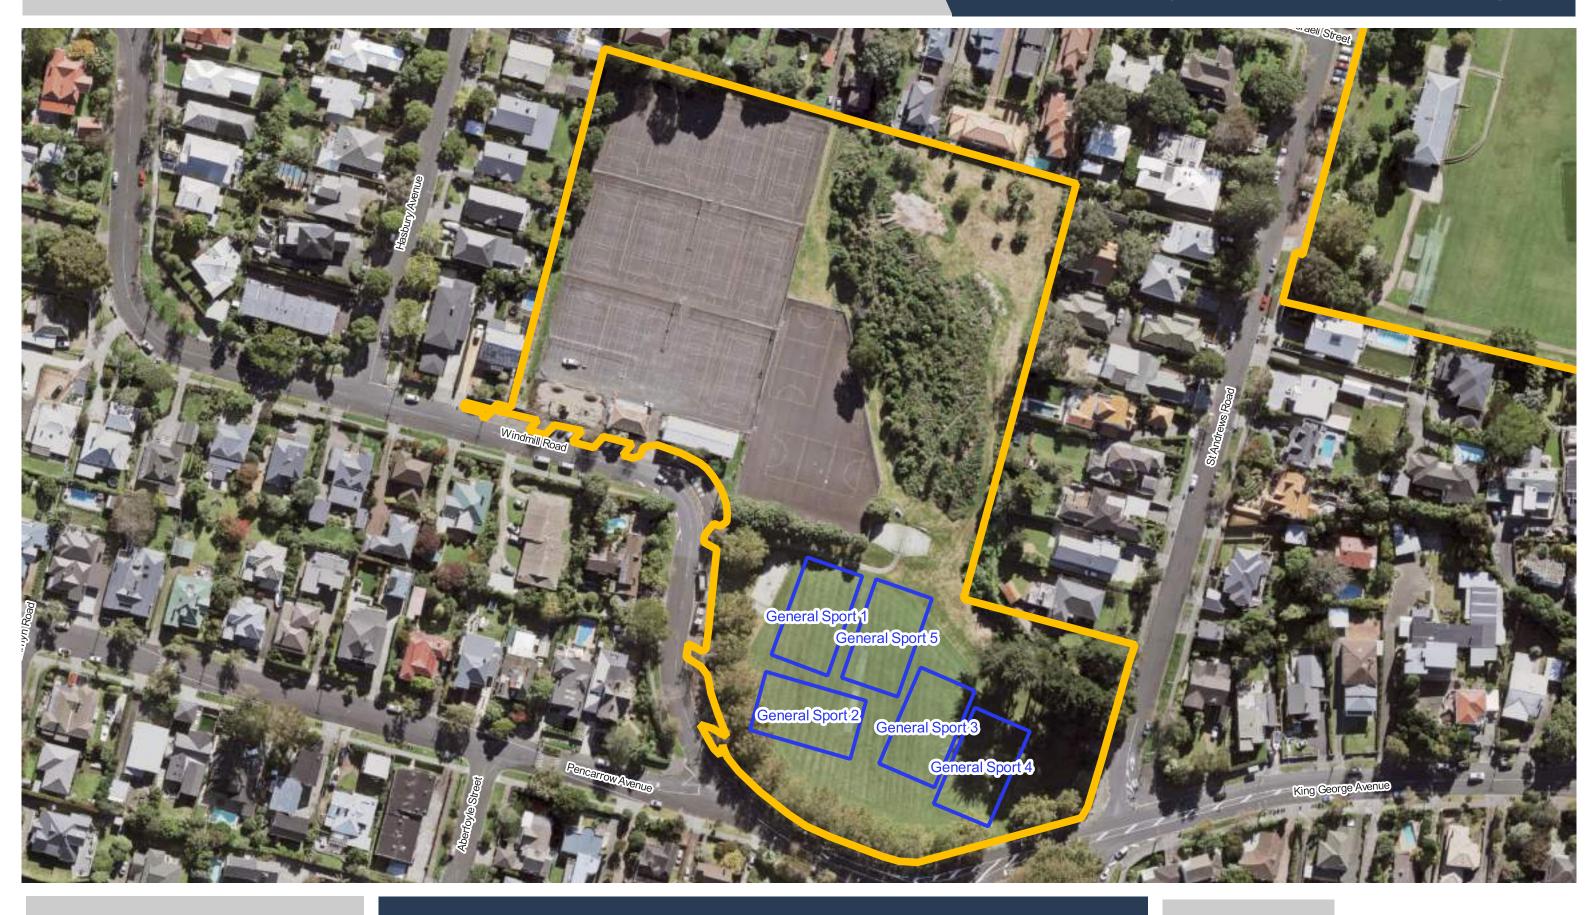

**Warren Freer Park** 

**Western Park - Freemans Bay** 

**Western Springs Outer Fields** 

**Windmill Park** 