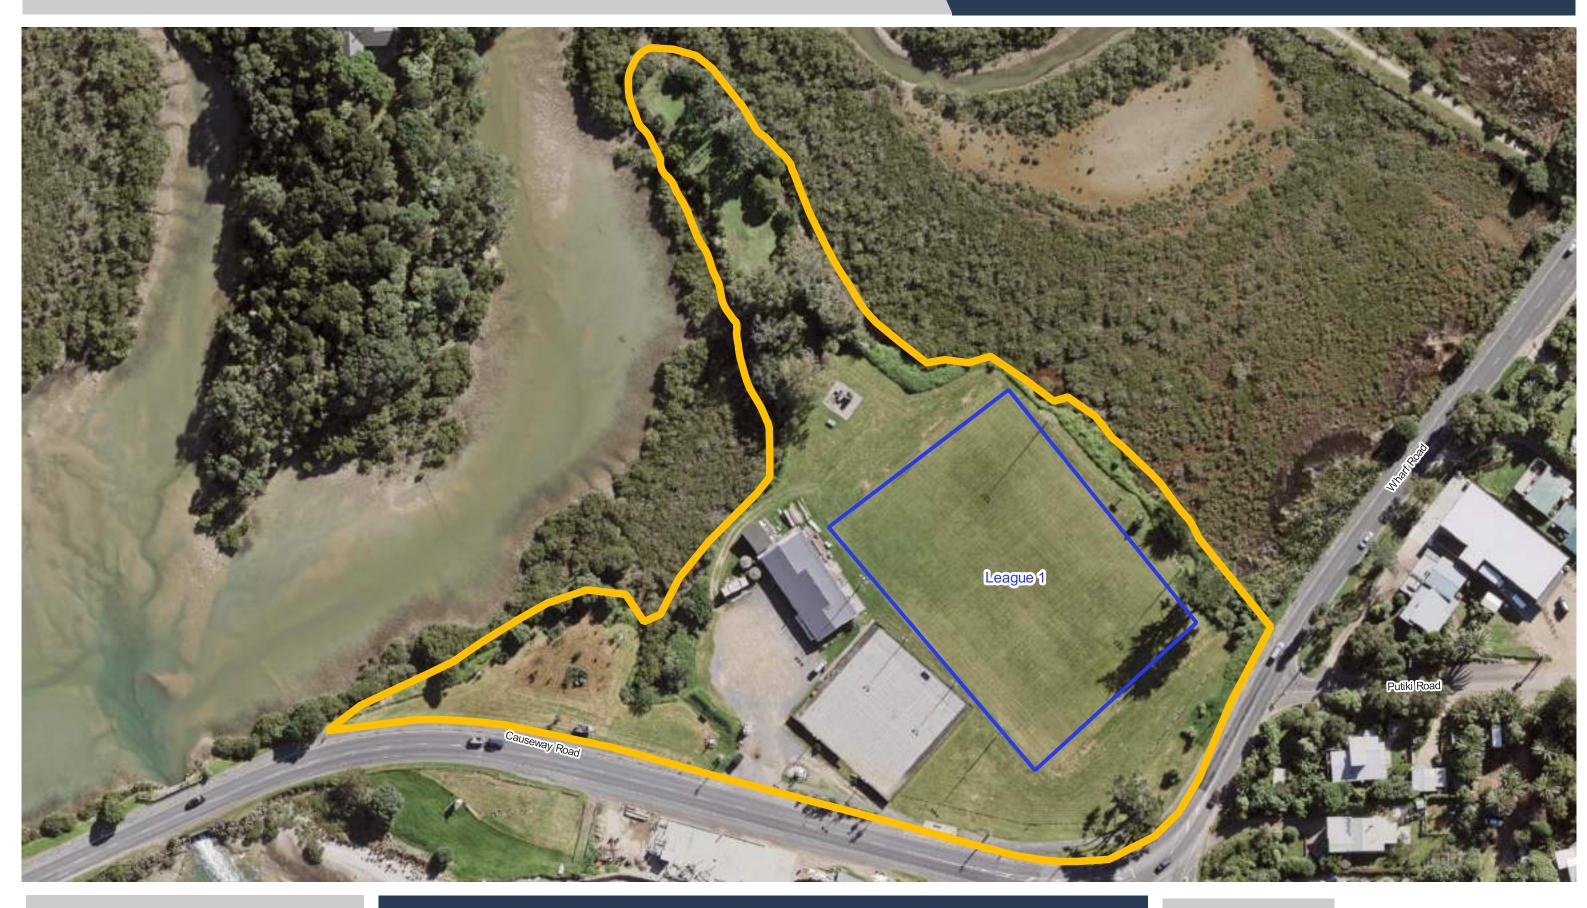

**Shore Road Reserve** 

**Simson Reserve** 

**Thomas Bloodworth Park** 

**Thompson Park** 

**Three Kings Reserve** 

**Victoria Park** 

Waikaraka Park

**Walker Park** 