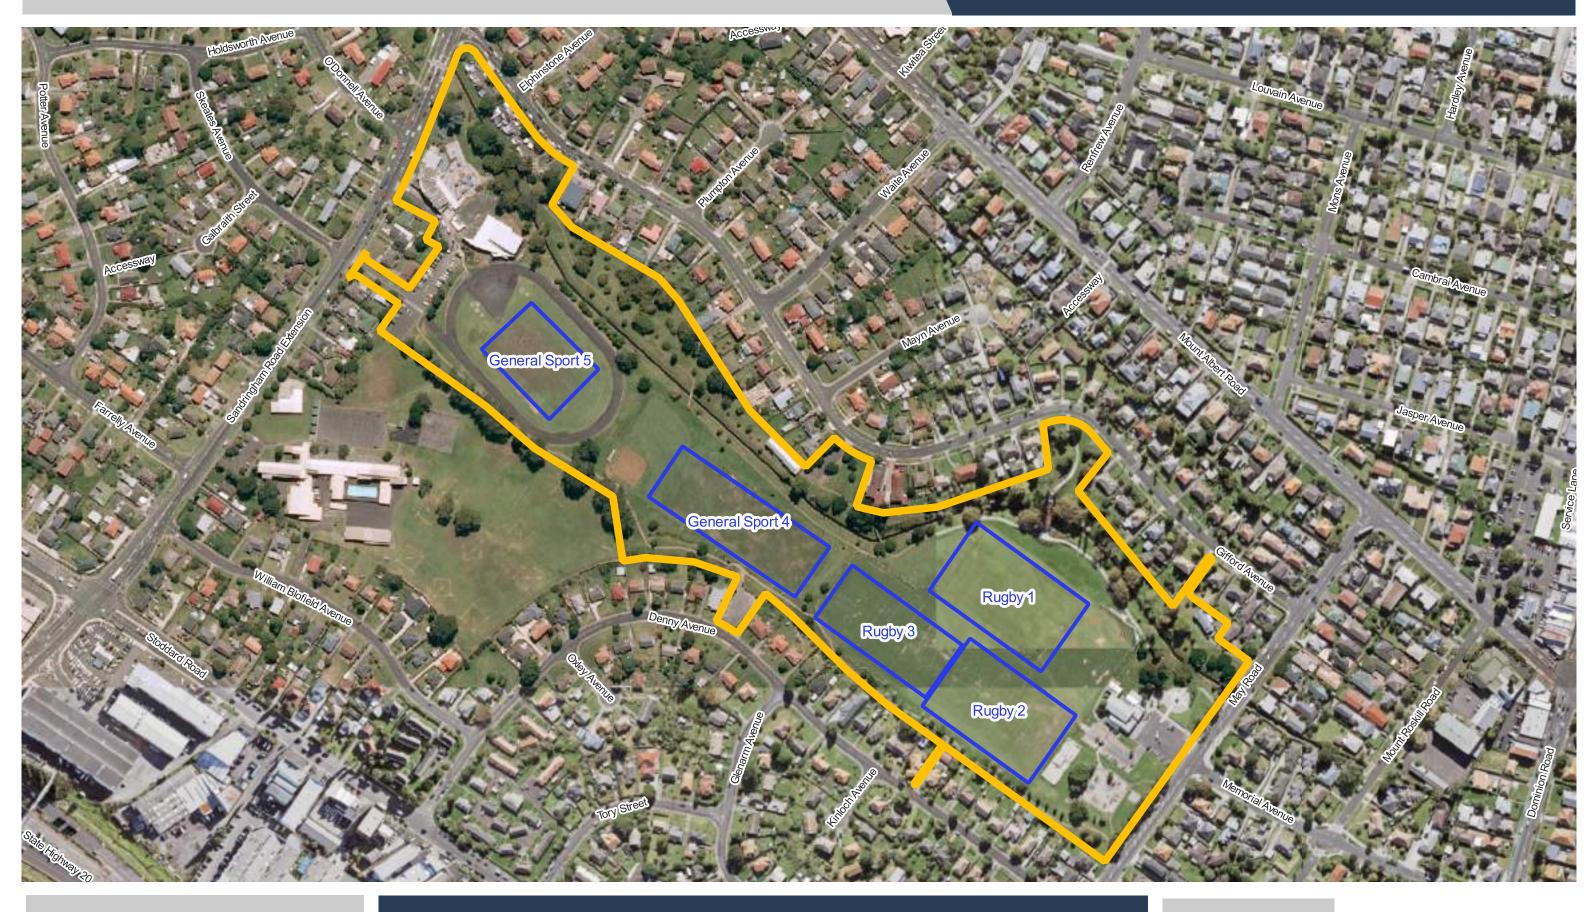

**Anderson Park** 







Pukekawa / Auckland Domain

0 10 20 30

**Date Updated:** 29/11/2023





**Bill Mckinlay Park** 







**Colin Maiden Park** 







**Cox's Bay Reserve** 









**Crossfield Reserve** 









**Ellerslie Domain** 







**Fearon Park** 









**Fowlds Park** 









Freyberg Field







Gloucester Park North







**Glover Park** 









**Grey Lynn Park** 









**Gribblehirst Park** 



Date Updated:

20/06/2023





**Hamlin Park** 







Hillsborough Park







**Keith Hay Park** 









**Keith Hay Park** 









**Keith Hay Park** 

0 10 20 3





Kukuwai Park







**Liston Park** 







**Madills Farm Recreation Reserve** 

0 10 20 3





**Margaret Griffen Park** 

0 10 20 3





Martyn Wilson Fields & Sonia Res







**May Road War Memorial Park** 









**Mcmanus Park** 







**Melville Park** 







Michaels Avenue Reserve









Mt Richmond (Otahuhu) - Bert Henham Park







Mt Wellington War Memorial Reserve









**Murray Halberg Park** 







**Ngahue Reserve** 









**Nicholson Park** 







**Nixon Park** 







**Onetangi Sports Park (Rangihoua)** 

01@@0





**Orakei Domain B** 









**Ostend Domain** 







Owairaka Domain







Owairaka-Te Ahi-ka-a-Rakataura-Mount Albert

0 10 20 3





**Phyllis Reserve** 







**Point England Reserve** 

0 10203





**Pollard Park** 

0 10 20





**Seddon Fields** 







**Seymour Park** 







**Shore Road Reserve** 









**Simson Reserve** 







**Thomas Bloodworth Park** 







**Thompson Park** 







**Three