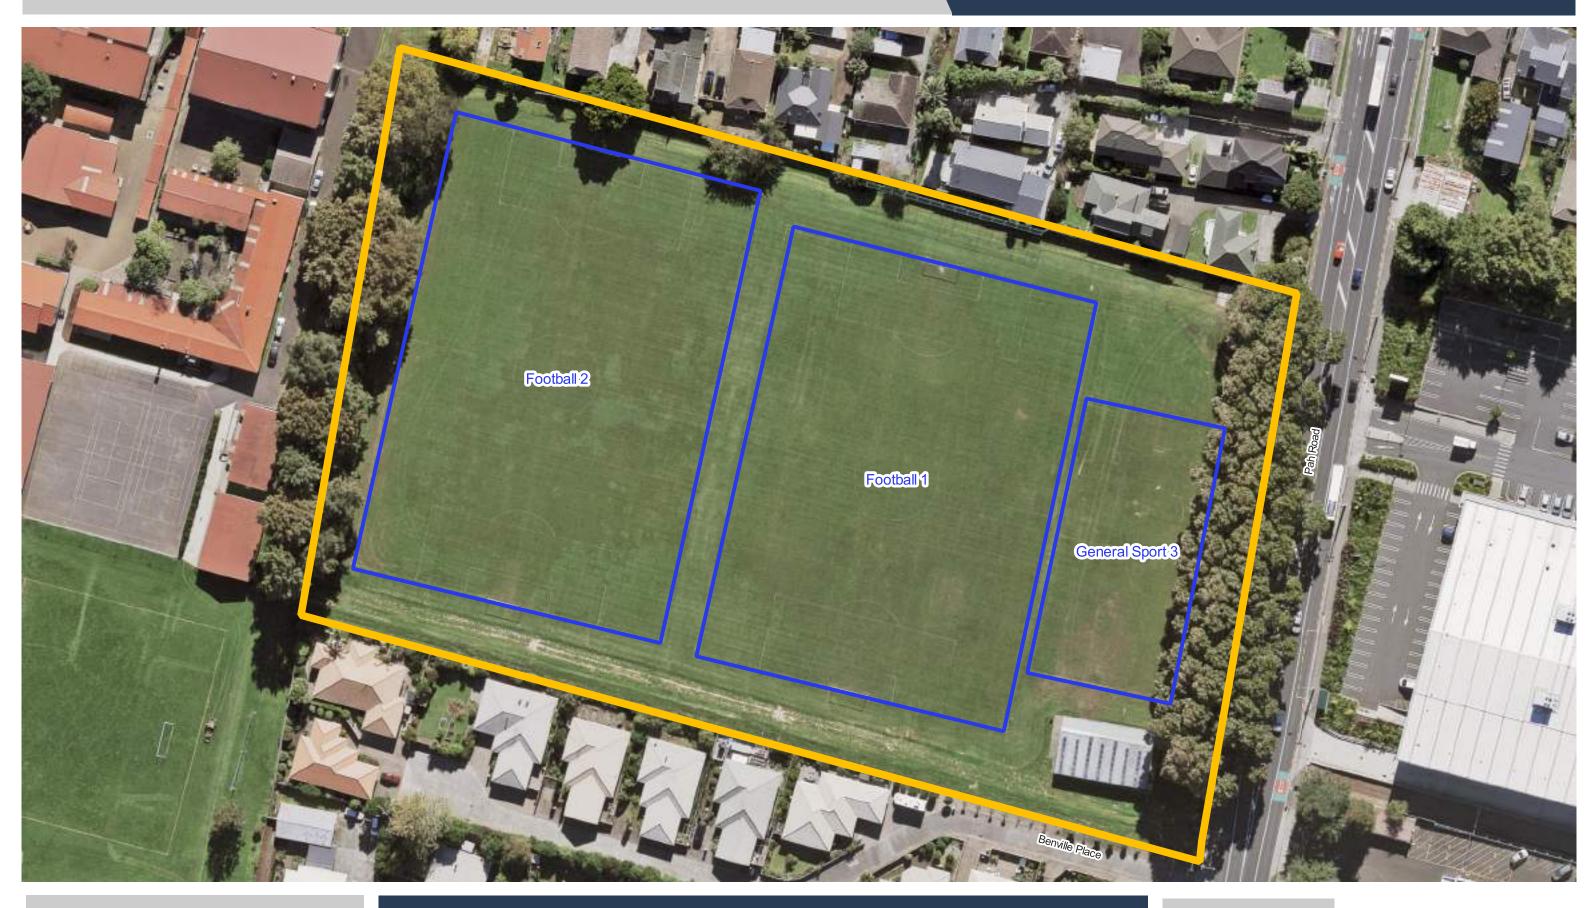

**Alan Wood Reserve** 

**Anderson Park** 

Pukekawa / Auckland Domain

0 10 20 30

**Date Updated:** 29/11/2023

**Bill Mckinlay Park** 

**Colin Maiden Park** 

**Cox's Bay Reserve** 