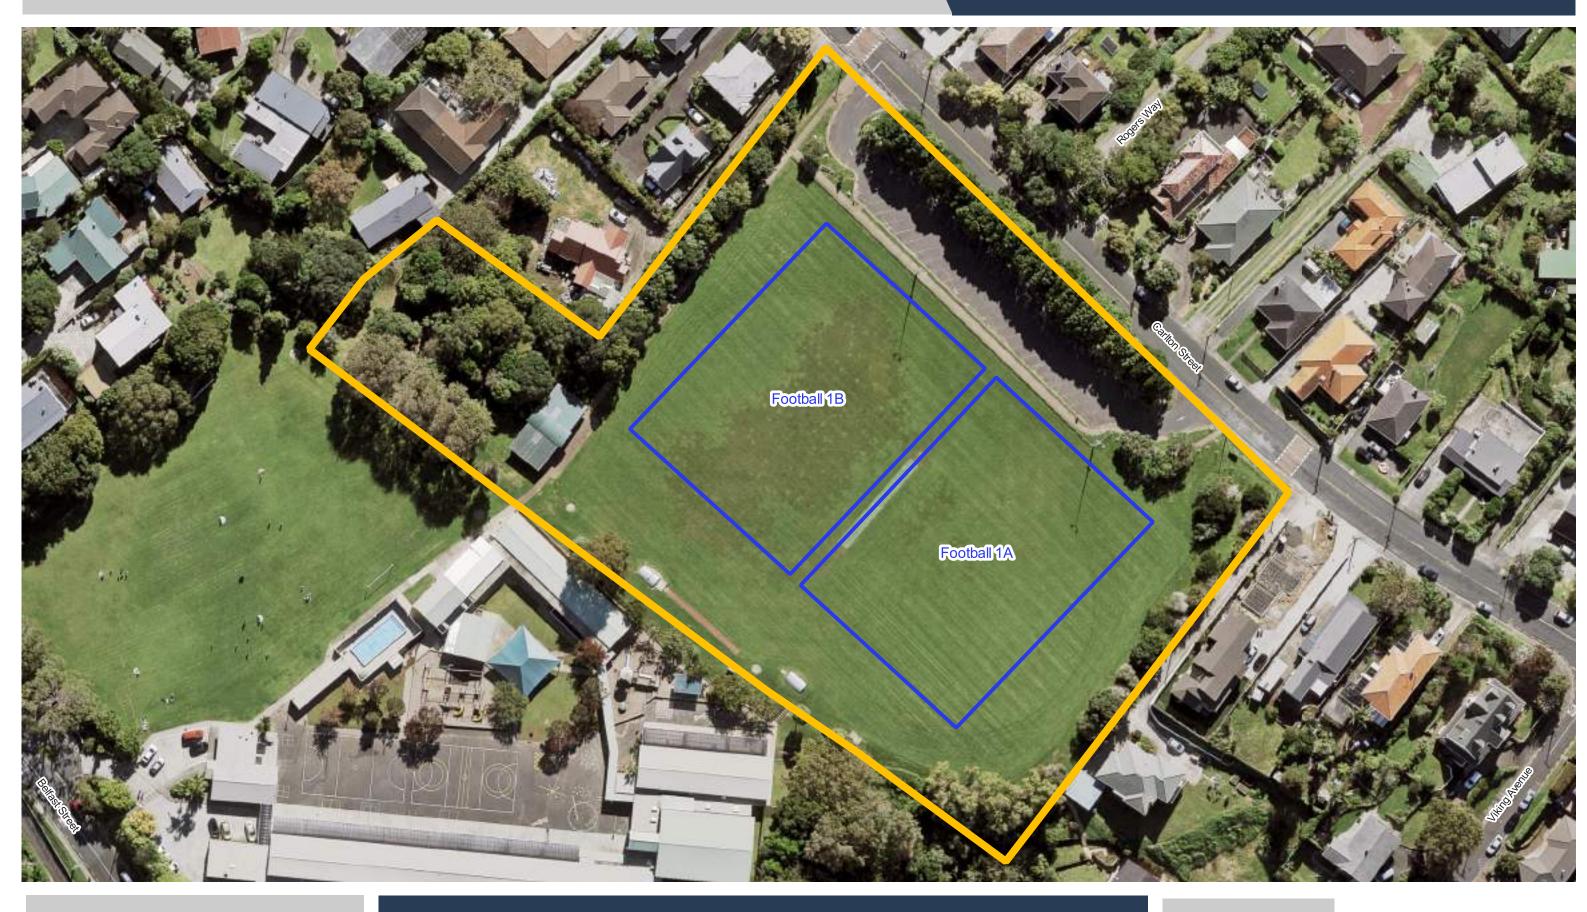

**May Road War Memorial Park** 

**Mcmanus Park** 

**Melville Park** 

Michaels Avenue Reserve

Mt Richmond (Otahuhu) - Bert Henham Park

Mt Wellington War Memorial Reserve

**Murray Halberg Park** 

**Ngahue Reserve** 