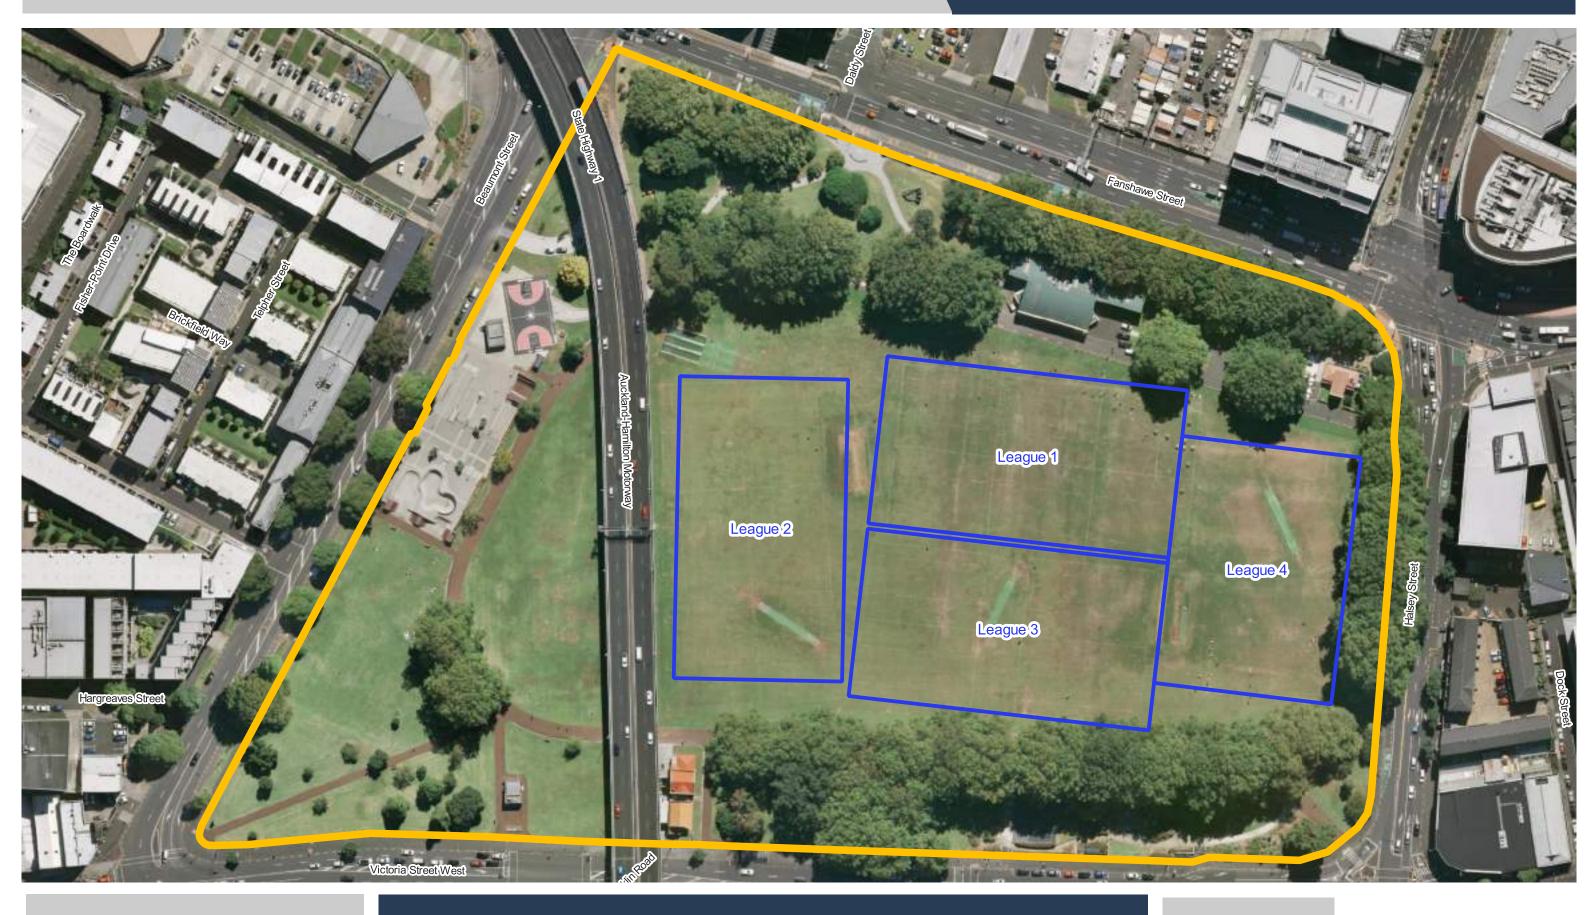

**Shore Road Reserve** 

**Simson Reserve** 

**Thomas Bloodworth Park** 

**Thompson Park** 

**Three Kings Reserve** 

**Victoria Park** 

Waikaraka Park

**Walker Park** 