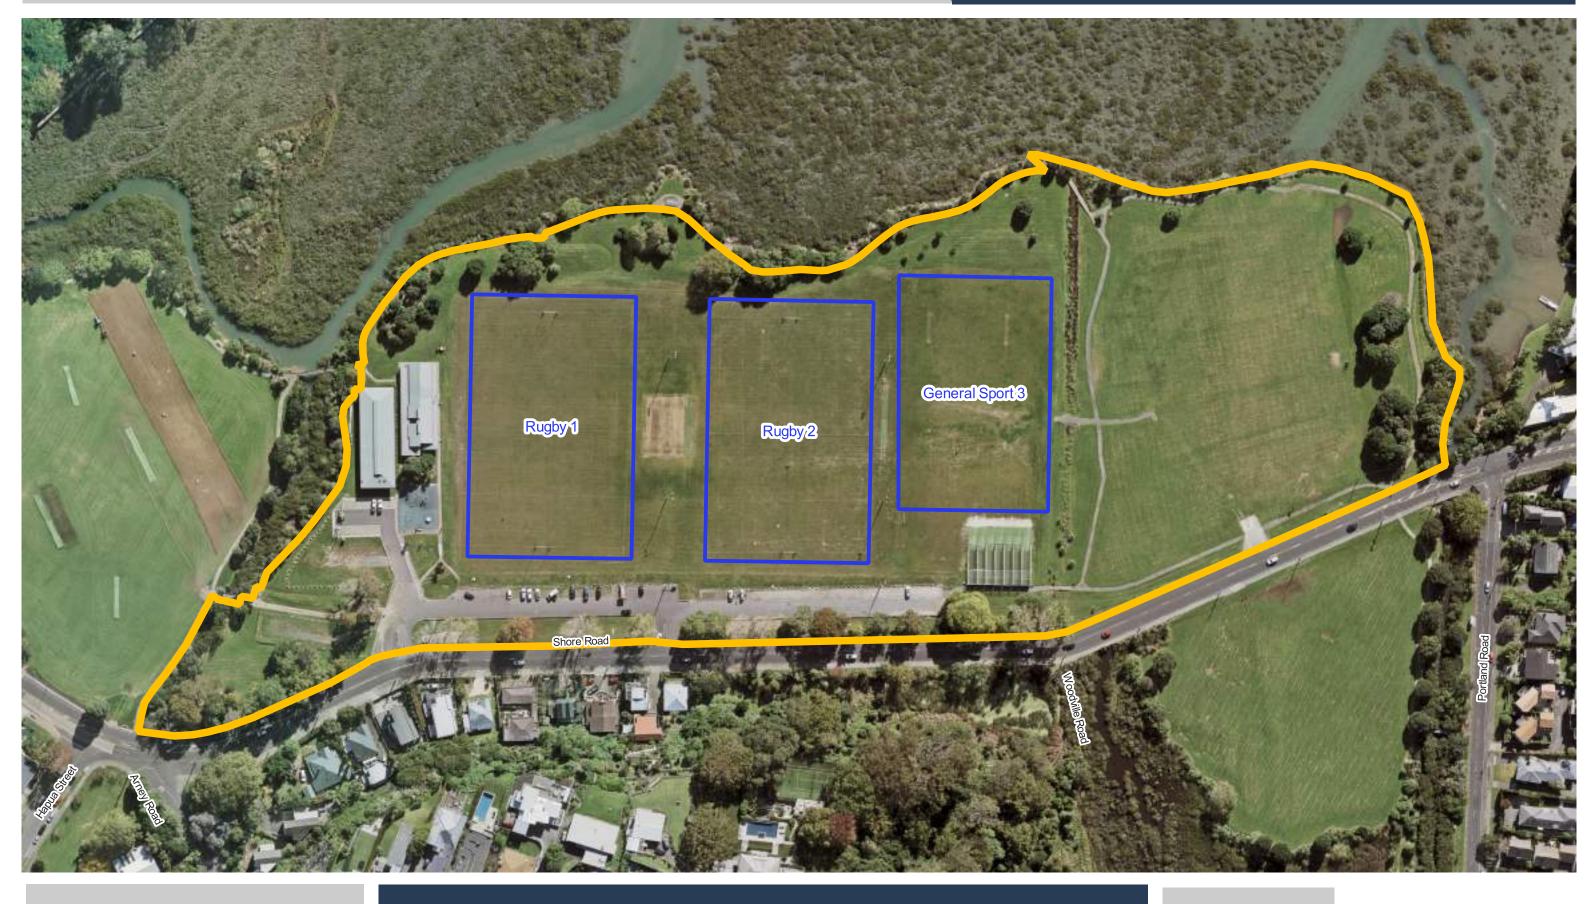

**Shore Road Reserve** 

**Simson Reserve** 

**Thomas Bloodworth Park** 

**Thompson Park** 

**Three Kings Reserve** 

**Victoria Park** 

Waikaraka Park

**Walker Park** 