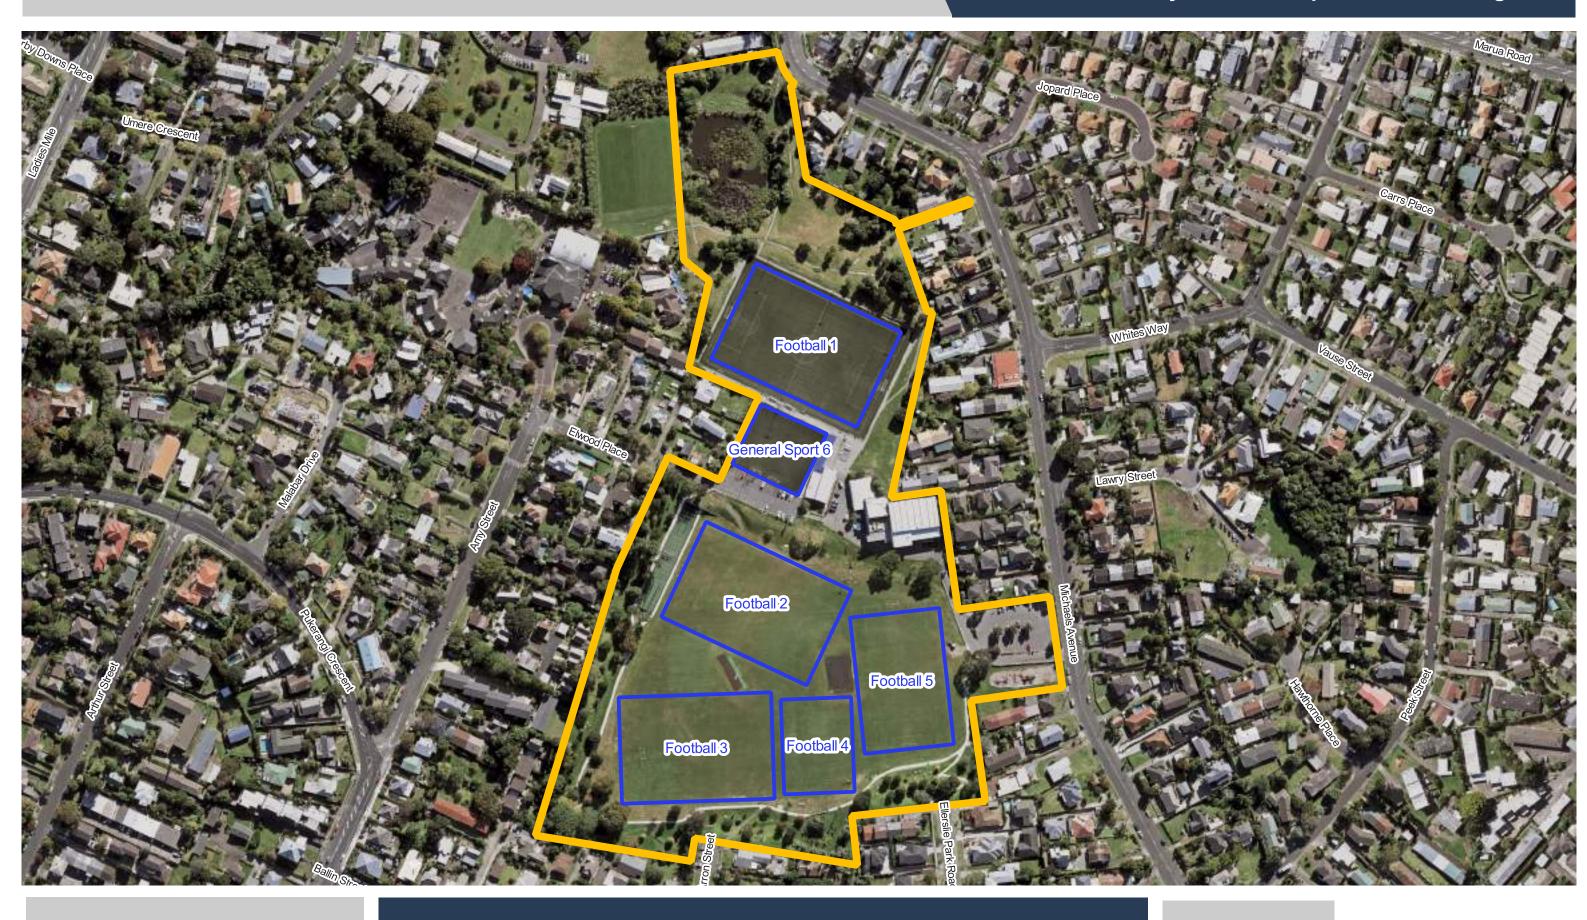

**Crossfield Reserve** 

**Ellerslie Domain** 

**Fearon Park** 

**Fowlds Park** 

Freyberg Field

Gloucester Park North

**Glover Park** 

**Grey Lynn Park** 