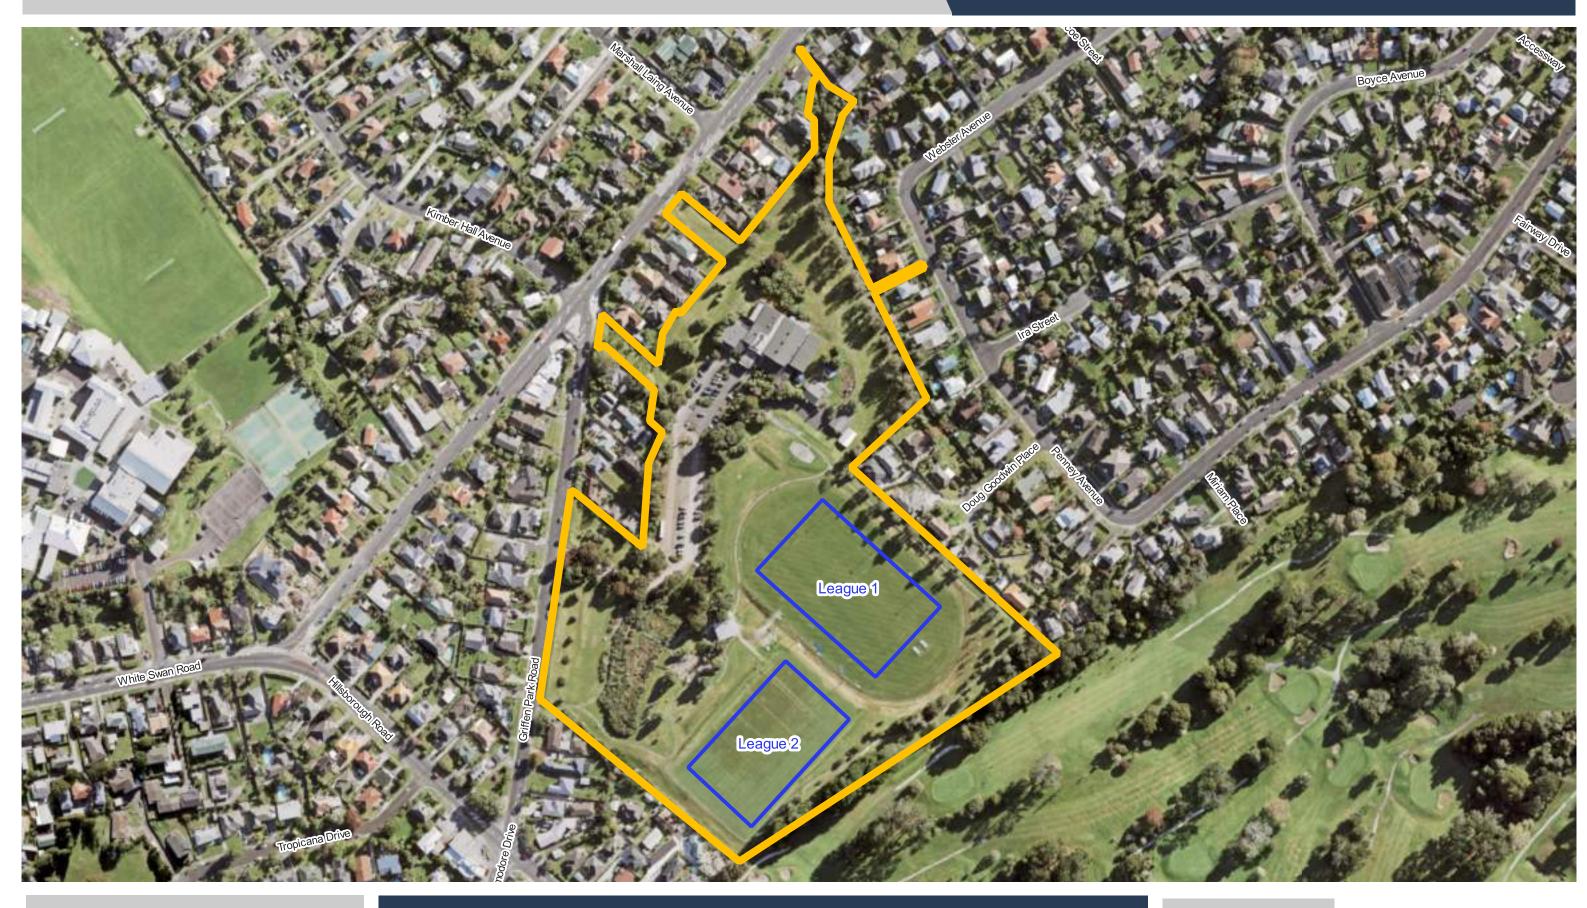

Bay 57. Western Springs Outer Fields
- 58. Windmill Park



**Alan Wood Reserve** 









**Anderson Park** 







Pukekawa / Auckland Domain

0 10 20 30

**Date Updated:** 29/11/2023





**Bill Mckinlay Park** 







**Colin Maiden Park** 







**Cox's Bay Reserve** 









**Crossfield Reserve** 









**Ellerslie Domain** 







**Fearon Park** 









**Fowlds Park** 









Freyberg Field







Gloucester Park North







**Glover Park** 









**Grey Lynn Park** 









**Gribblehirst Park** 



Date Updated:

20/06/2023





**Hamlin Park** 







Hillsborough Park







**Keith Hay Park** 









**Keith Hay Park** 









**Keith Hay Park** 

0 10 20 3





Kukuwai Park







**Liston Park** 







**Madills Farm Recreation Reserve** 

0 10 20 3





**Margaret Griffen Park** 

0 10 20 3





Martyn Wilson Fields & Sonia Res







**May Road War Memorial Park** 









**Mcmanus Park** 







**Melville Park** 







Michaels Avenue Reserve









Mt Richmond (Otahuhu) - Bert Henham Park







Mt Wellington War Memorial Reserve









**Murray Halberg Park** 







**Ngahue Reserve** 









**Nicholson Park** 







**Nixon Park** 







**Onetangi Sports Park (Rangihoua)** 

01@@0





**Orakei Domain B** 









**Ostend Domain** 







Owairaka Domain







Owairaka-Te Ahi-ka-a-Rakataura-Mount Albert

0 10 20 3





**Phyllis Reserve** 







**Point England Reserve** 

0 10203





**Pollard Park** 

0 10 20





**Seddon Fields** 







**Seymour Park** 







**Shore Road Reserve** 









**Simson Rese