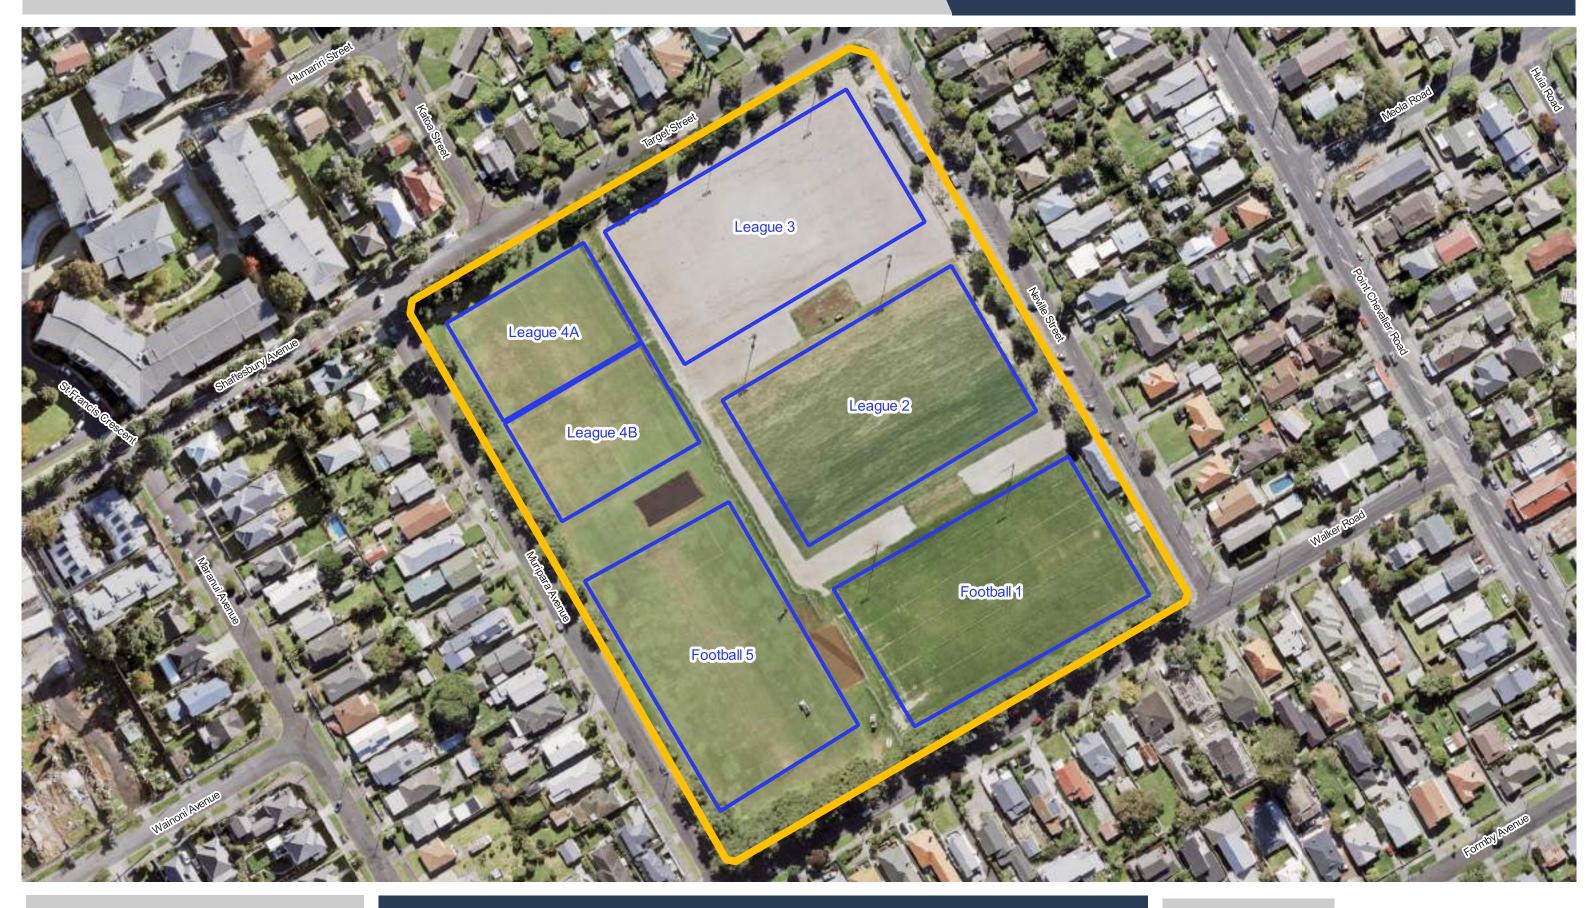

**May Road War Memorial Park** 

**Mcmanus Park** 

**Melville Park** 

Michaels Avenue Reserve

Mt Richmond (Otahuhu) - Bert Henham Park

Mt Wellington War Memorial Reserve

**Murray Halberg Park** 

**Ngahue Reserve** 