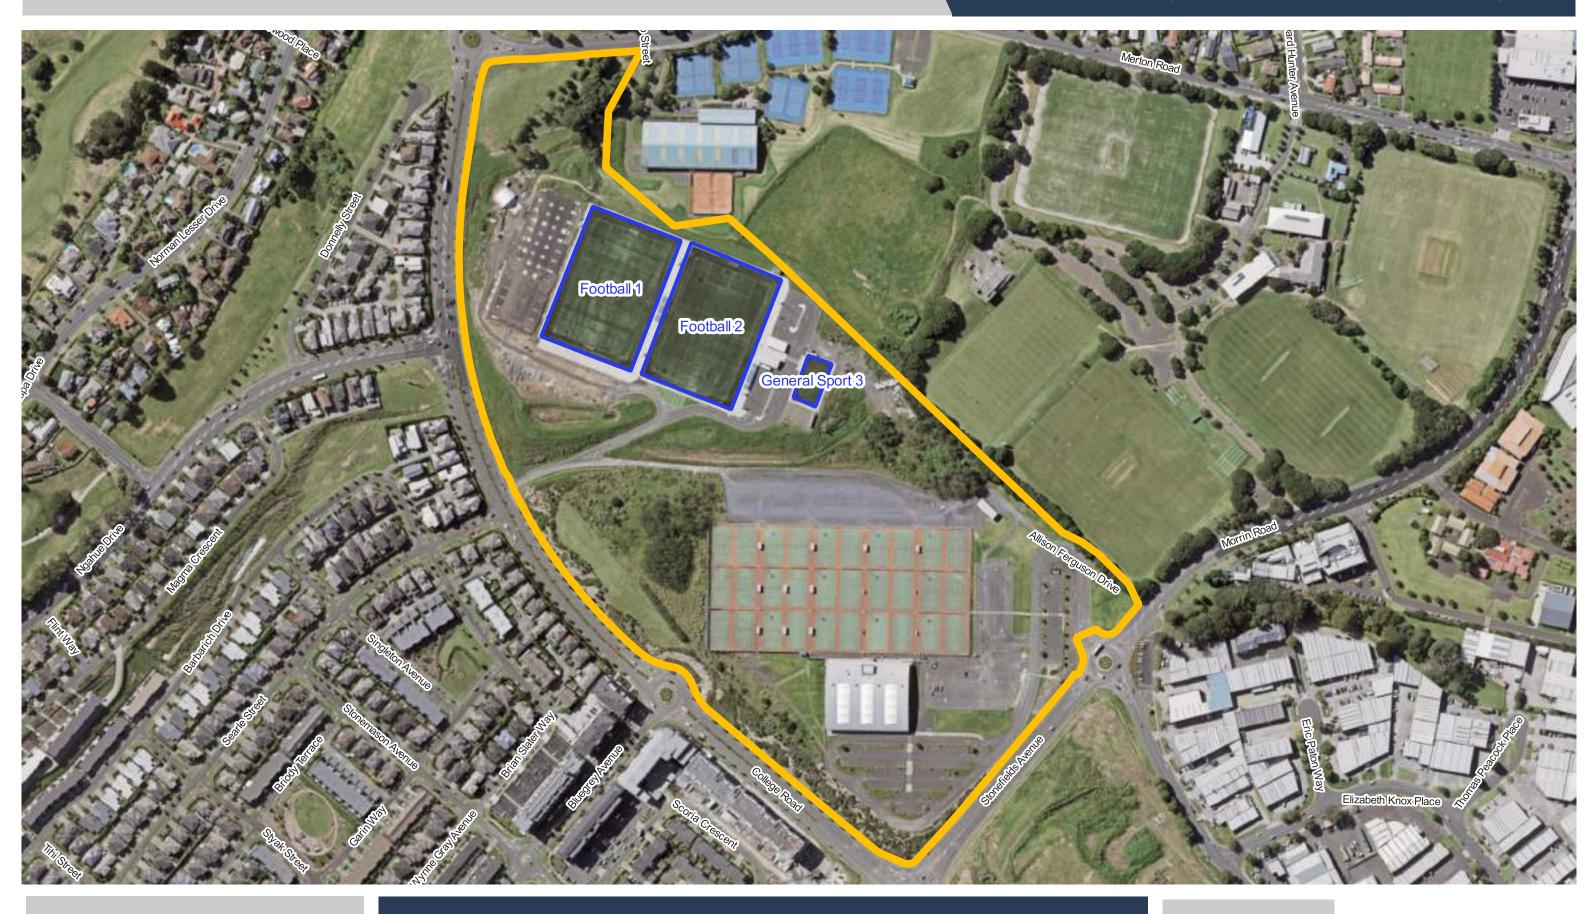

**Crossfield Reserve** 

**Ellerslie Domain** 

**Fearon Park** 

**Fowlds Park** 

Freyberg Field

Gloucester Park North

**Glover Park** 

**Grey Lynn Park** 