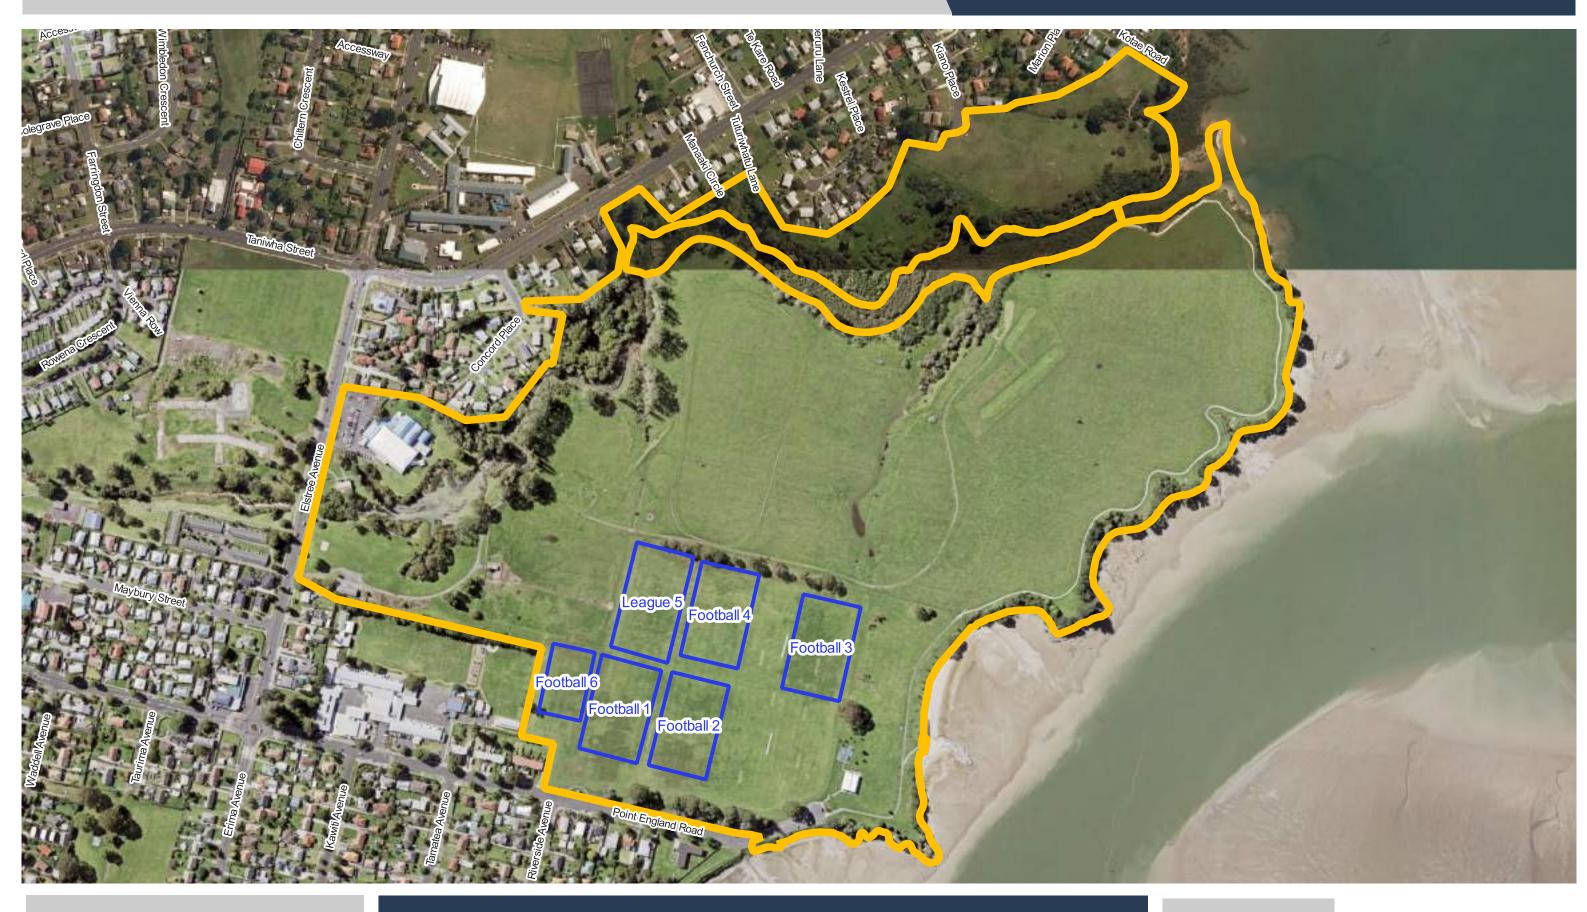

0 10 20 3

**Phyllis Reserve** 

**Point England Reserve** 

0 10203

**Pollard Park** 

0 10 20

**Seddon Fields** 

**Seymour Park** 