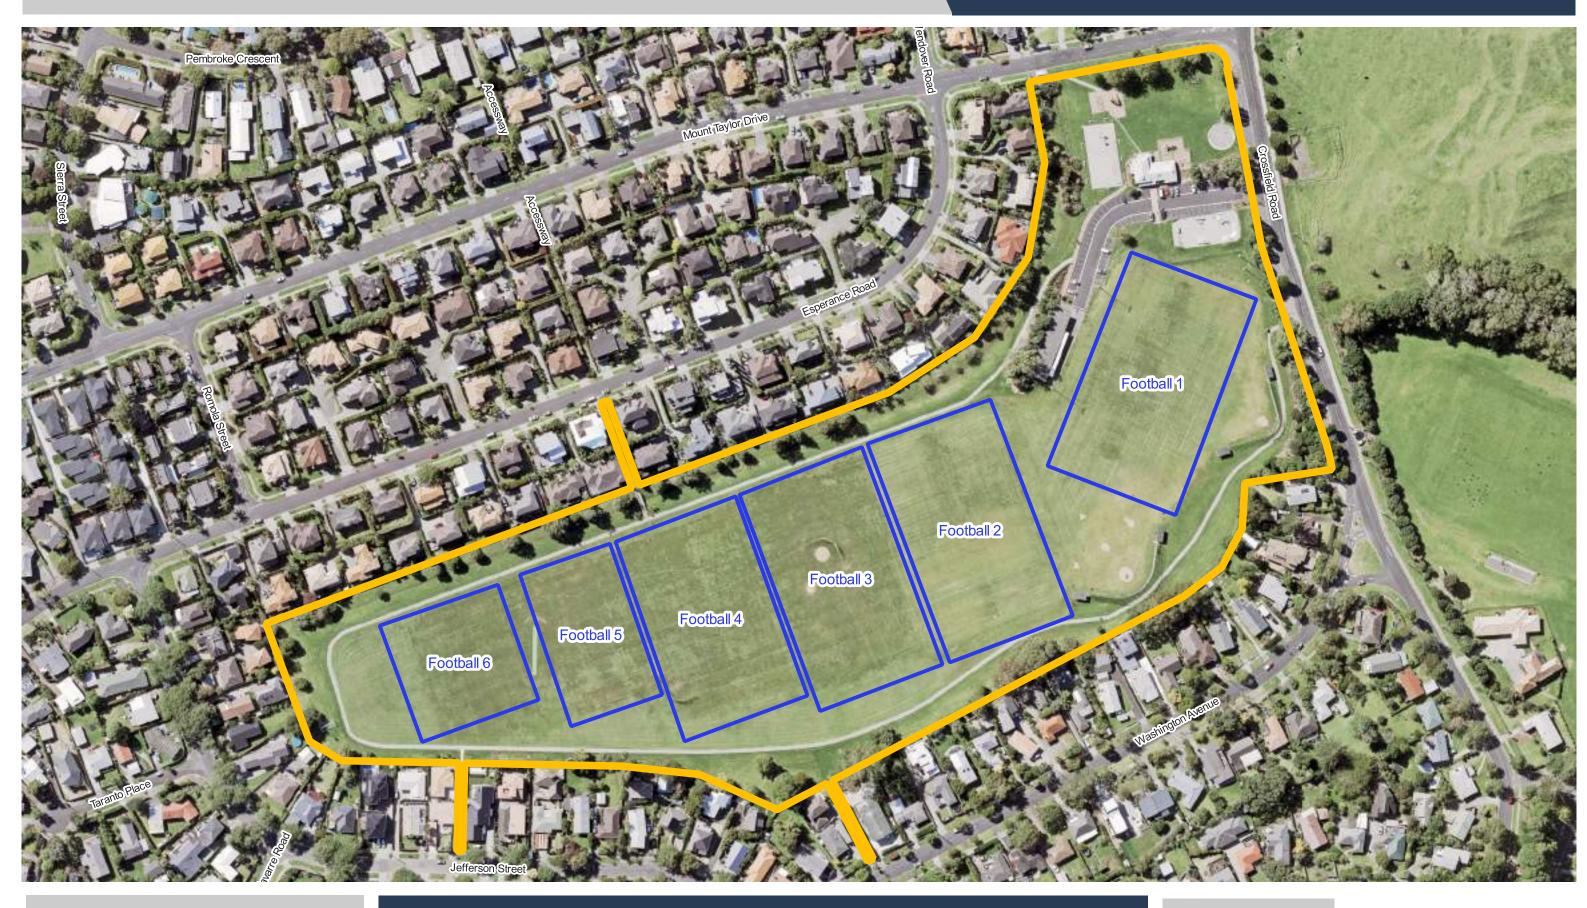

**Crossfield Reserve** 

**Ellerslie Domain** 

**Fearon Park** 

**Fowlds Park** 

Freyberg Field

Gloucester Park North

**Glover Park** 

**Grey Lynn Park** 