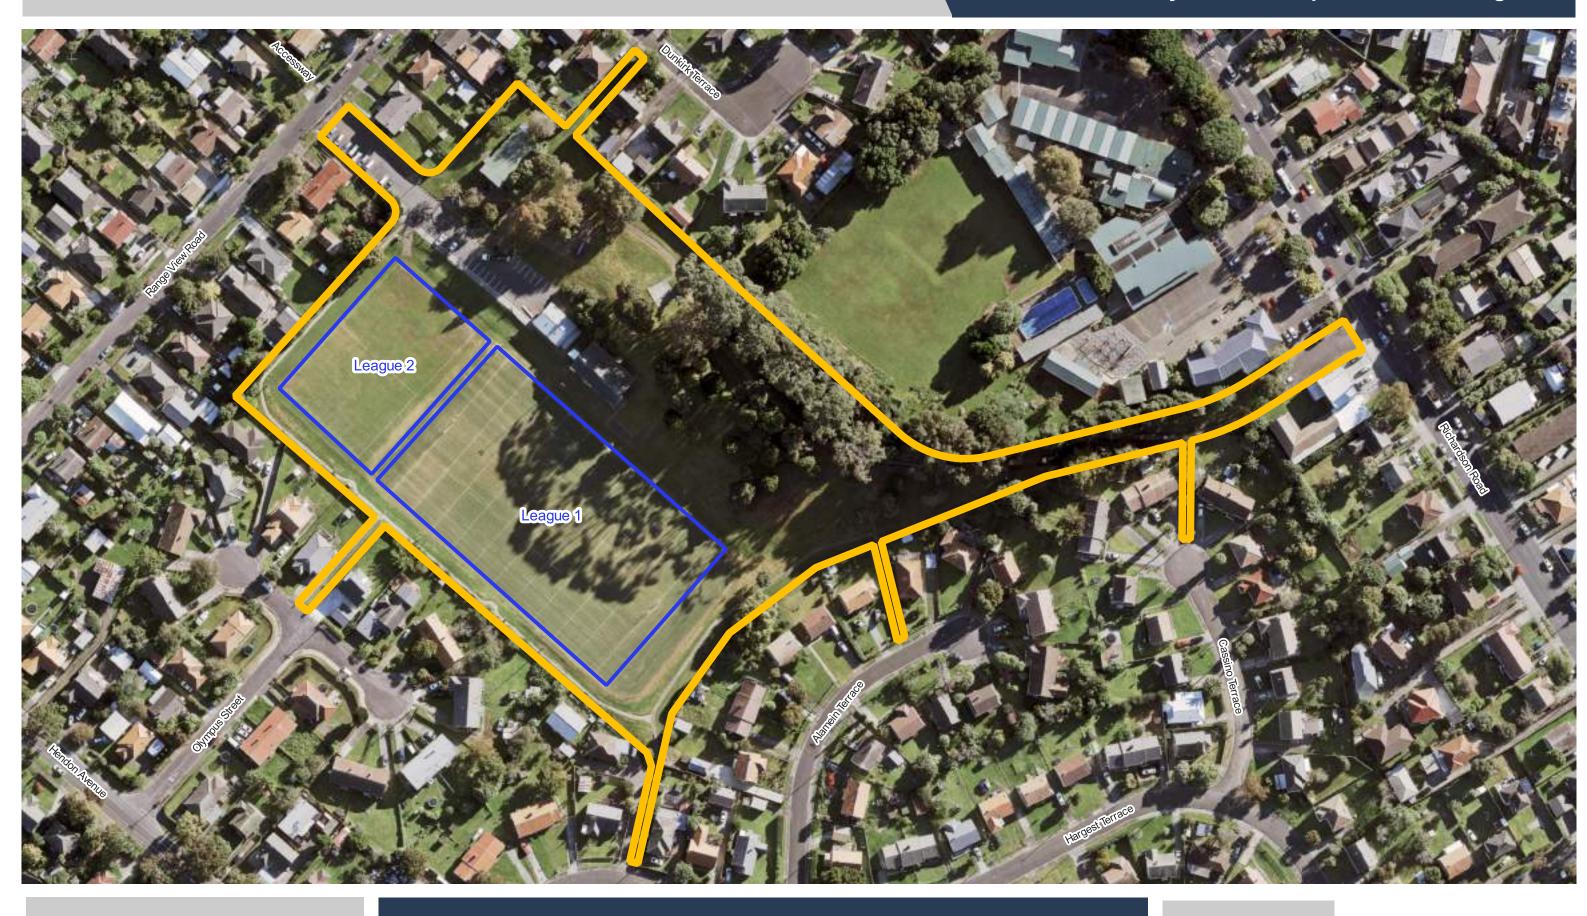

**Alan Wood Reserve** 

**Anderson Park** 

Pukekawa / Auckland Domain

0 10 20 30

**Date Updated:** 29/11/2023

**Bill Mckinlay Park** 

**Colin Maiden Park** 

**Cox's Bay Reserve** 