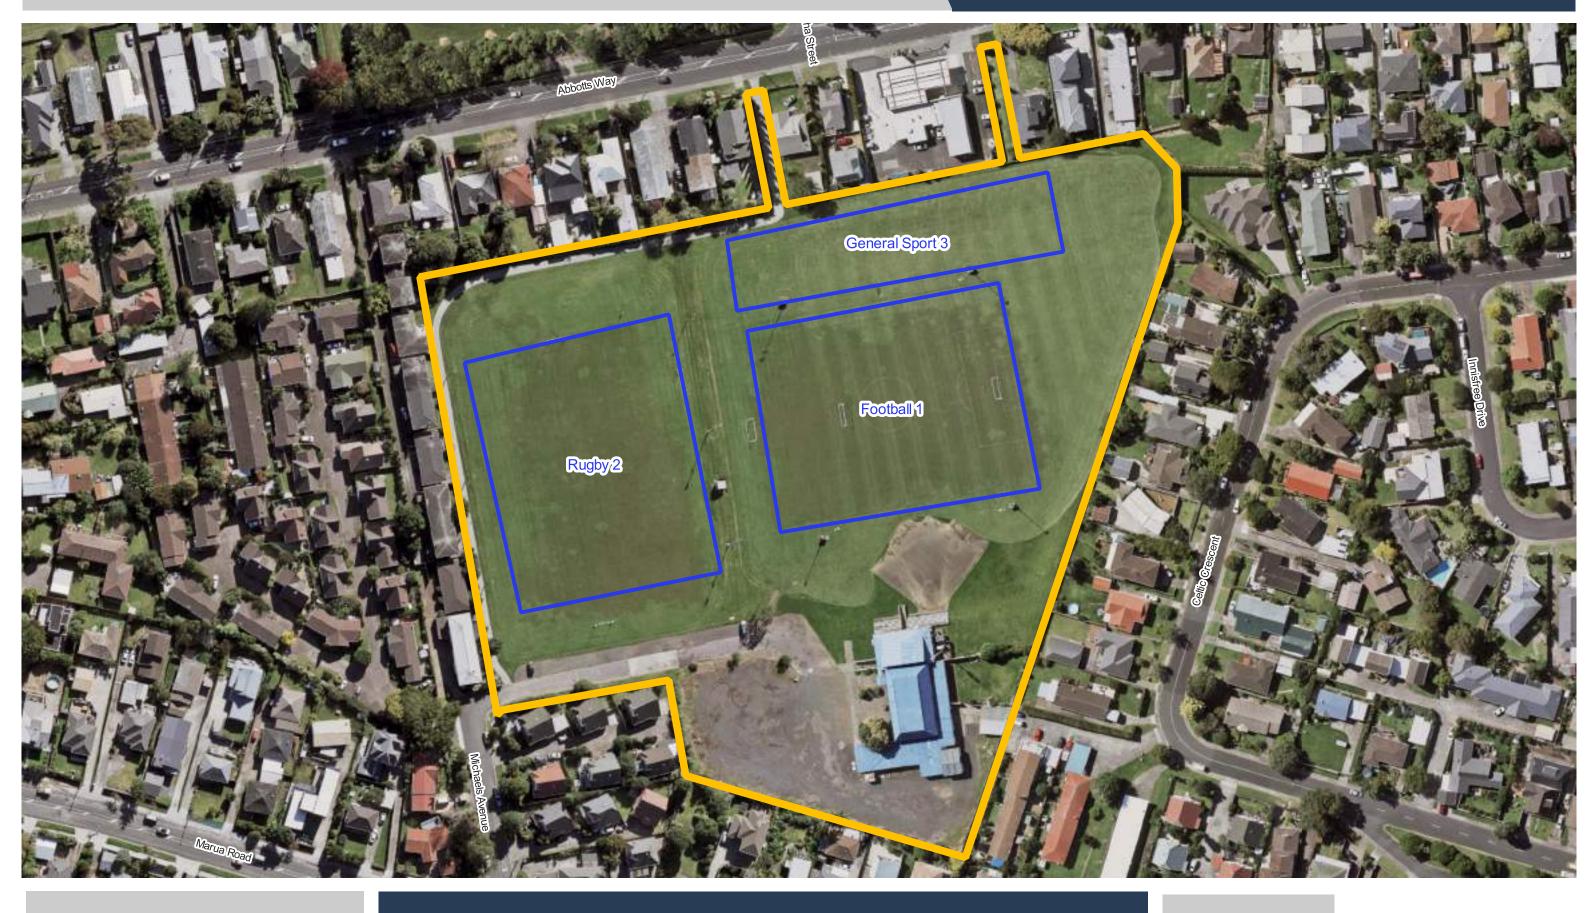

**May Road War Memorial Park** 

**Mcmanus Park** 

**Melville Park** 

Michaels Avenue Reserve

Mt Richmond (Otahuhu) - Bert Henham Park

Mt Wellington War Memorial Reserve

**Murray Halberg Park** 

**Ngahue Reserve** 