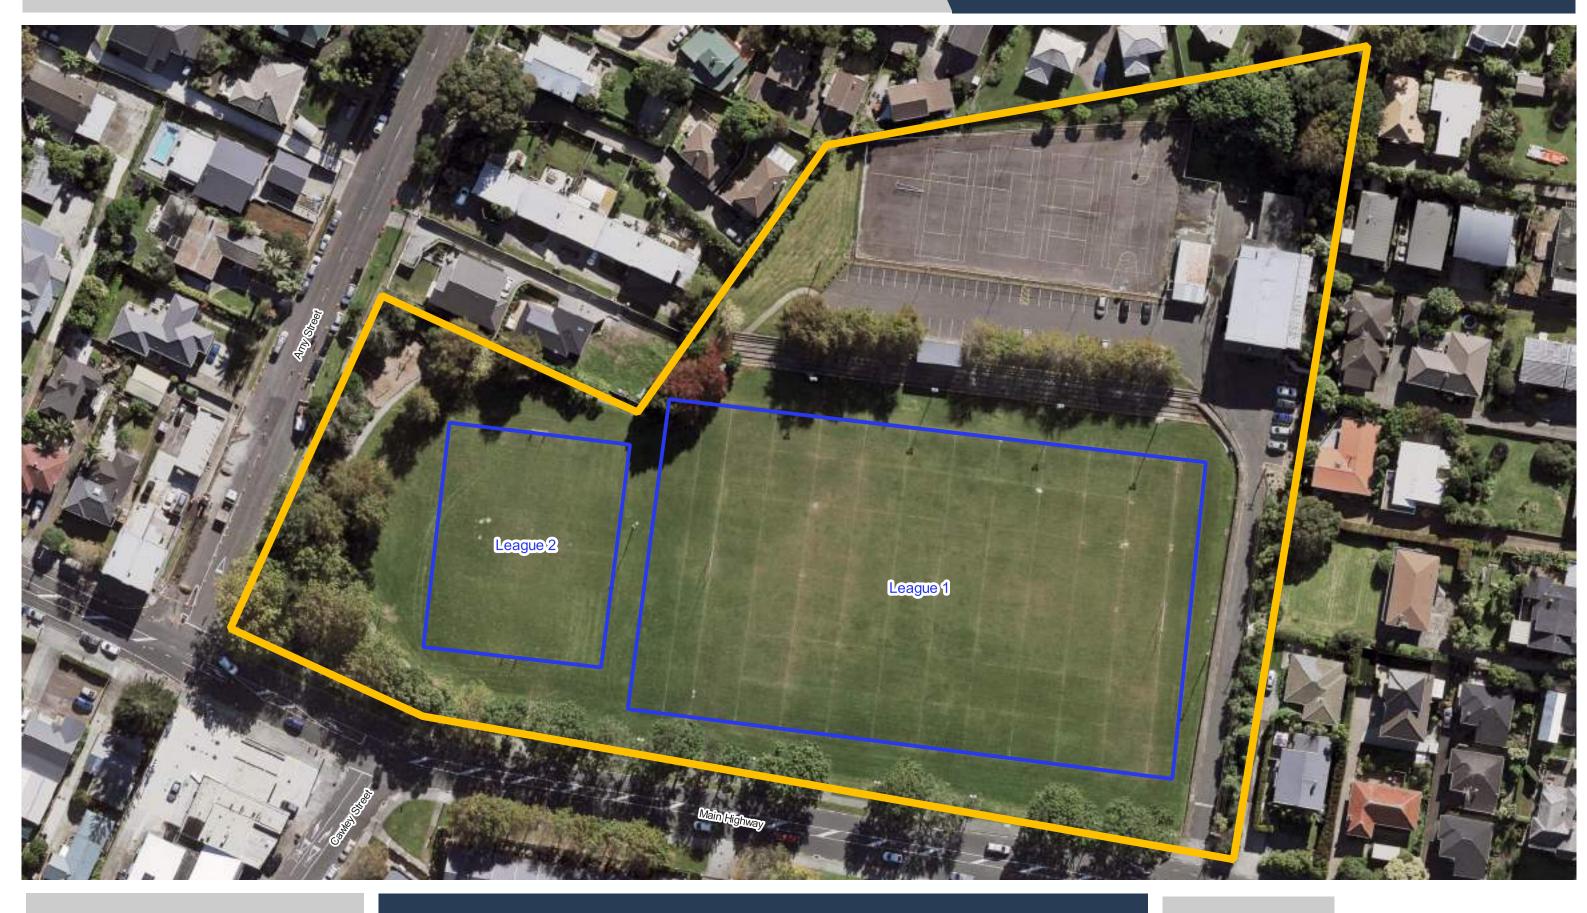

**Alan Wood Reserve** 

**Anderson Park** 

Pukekawa / Auckland Domain

0 10 20 30

**Date Updated:** 29/11/2023

**Bill Mckinlay Park** 

**Colin Maiden Park** 

**Cox's Bay Reserve** 