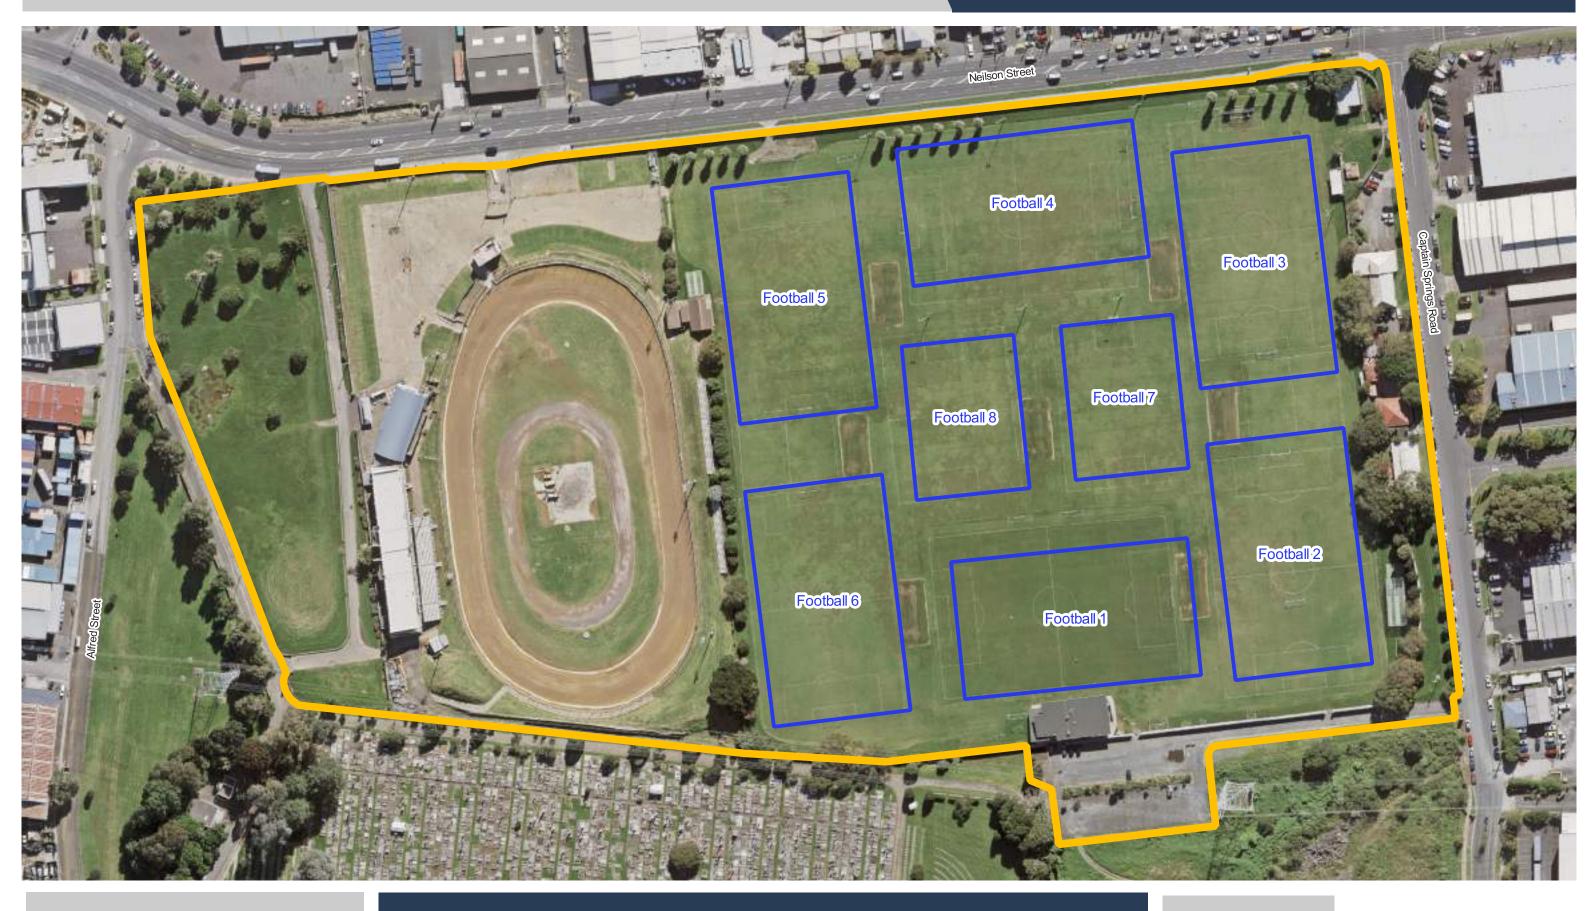

**Alan Wood Reserve** 

**Anderson Park** 

Pukekawa / Auckland Domain

0 10 20 30

**Date Updated:** 29/11/2023

**Bill Mckinlay Park** 

**Colin Maiden Park** 

**Cox's Bay Reserve** 