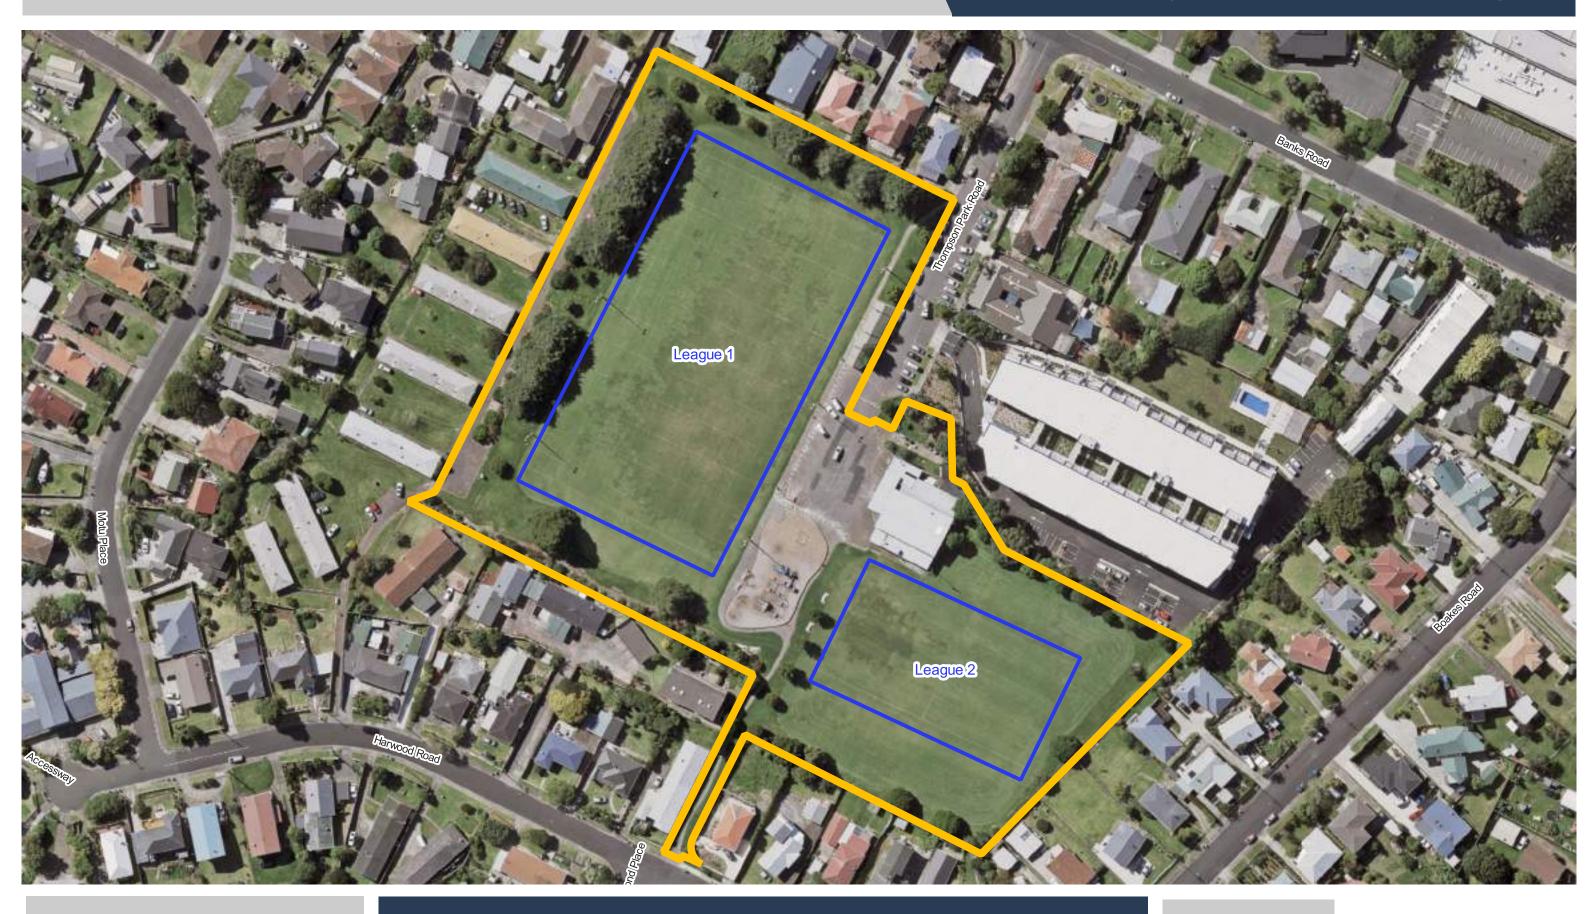

**Shore Road Reserve** 

**Simson Reserve** 

**Thomas Bloodworth Park** 

**Thompson Park** 

**Three Kings Reserve** 

**Victoria Park** 

Waikaraka Park

**Walker Park** 