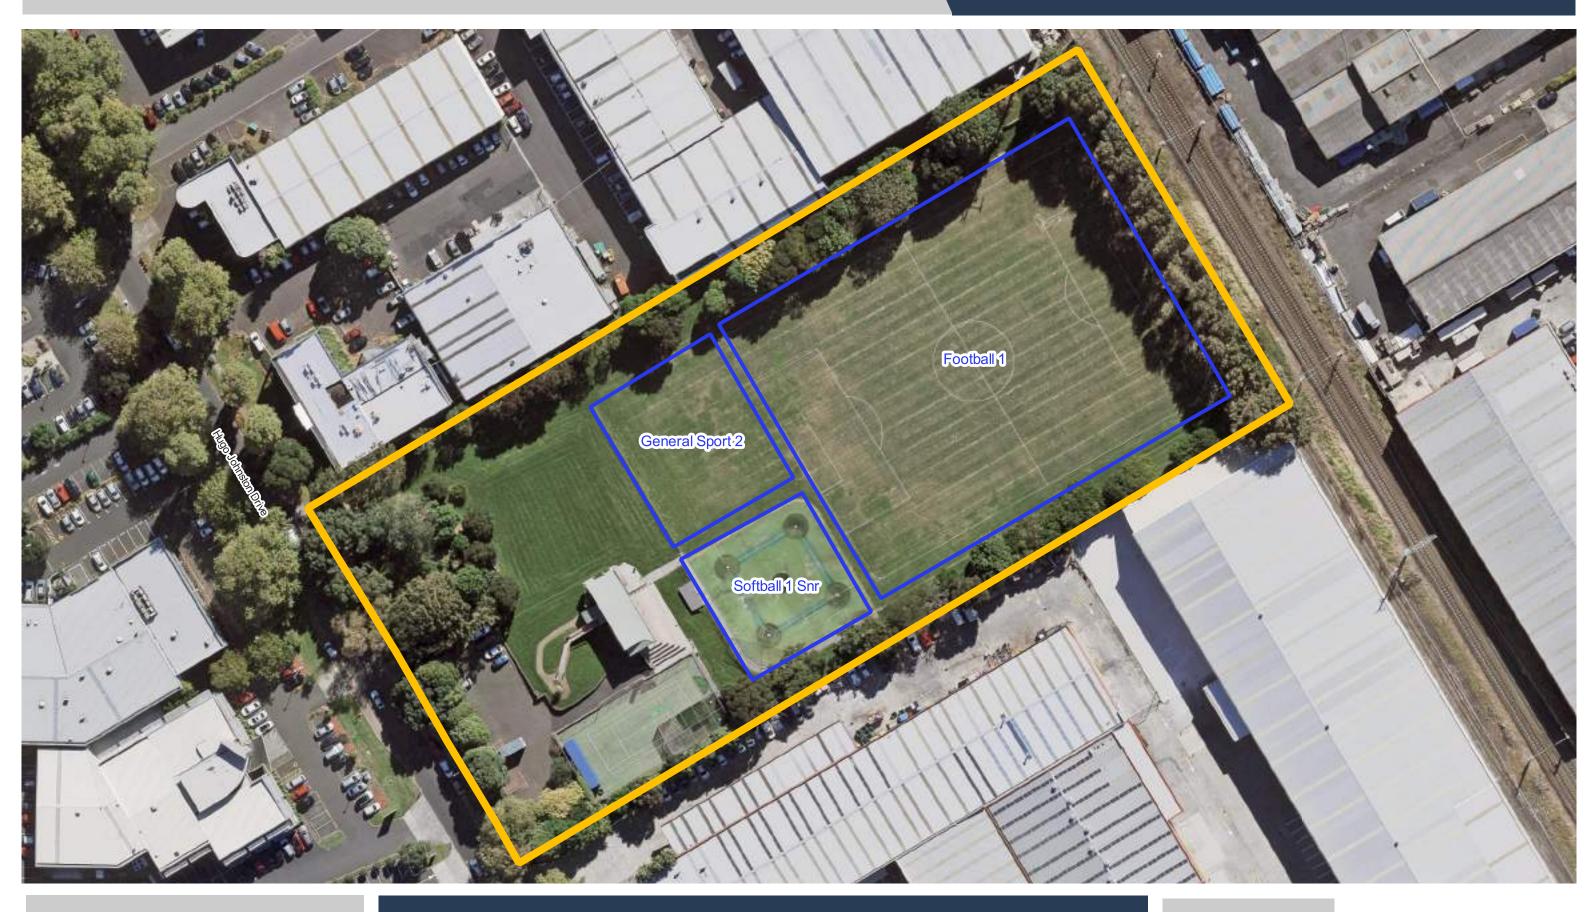

**Alan Wood Reserve** 

**Anderson Park** 

Pukekawa / Auckland Domain

0 10 20 30

**Date Updated:** 29/11/2023

**Bill Mckinlay Park** 

**Colin Maiden Park** 

**Cox's Bay Reserve** 