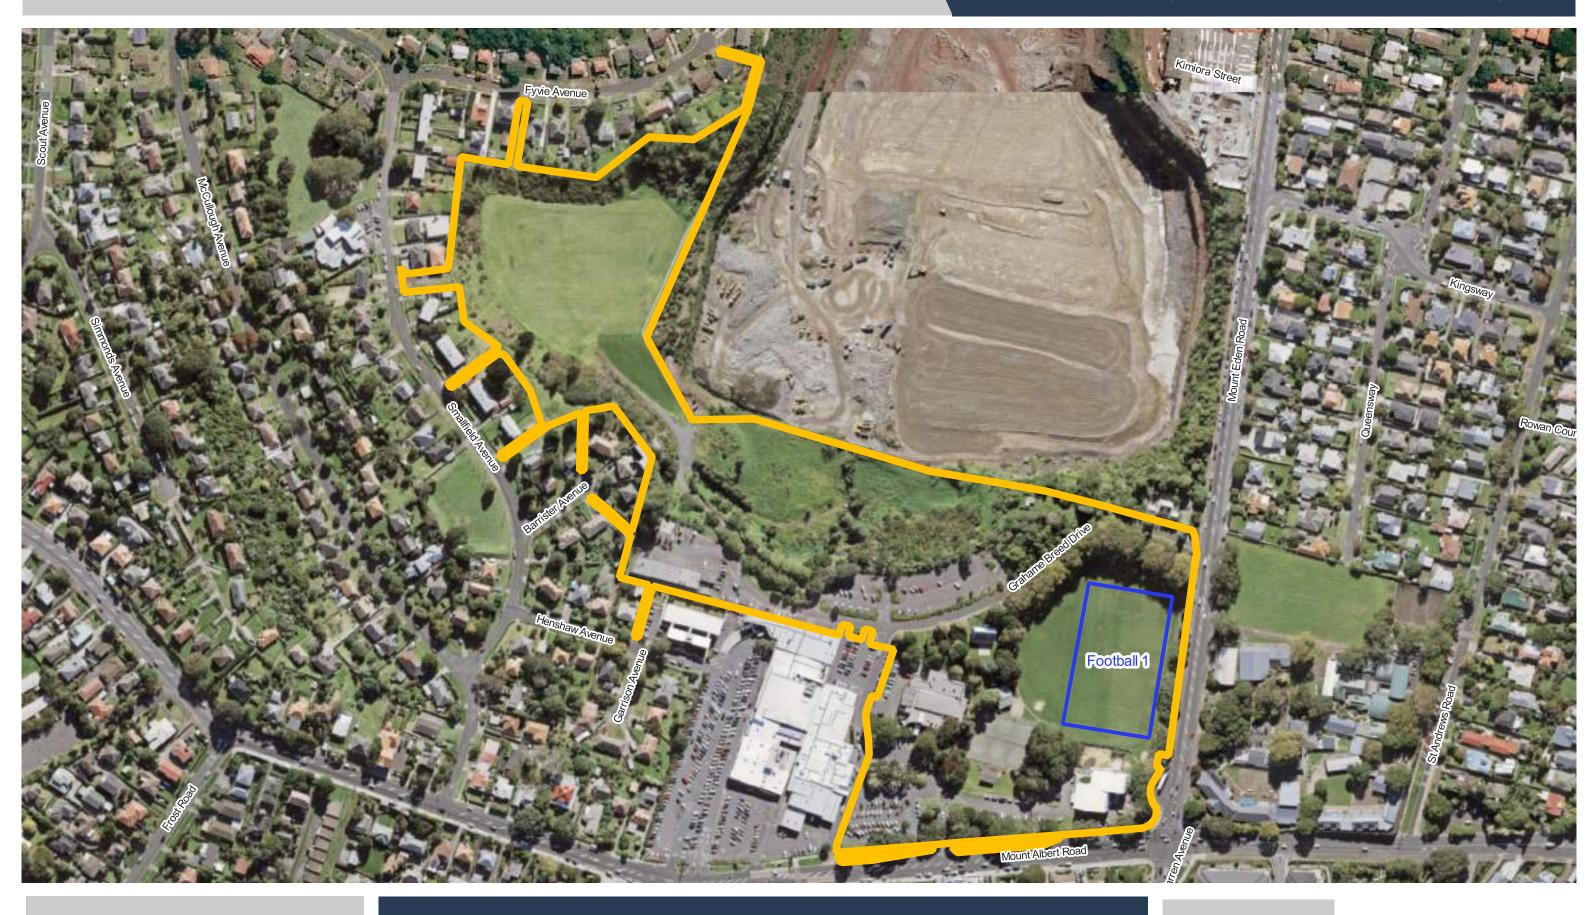

**May Road War Memorial Park** 

**Mcmanus Park** 

**Melville Park** 

Michaels Avenue Reserve

Mt Richmond (Otahuhu) - Bert Henham Park

Mt Wellington War Memorial Reserve

**Murray Halberg Park** 

**Ngahue Reserve** 