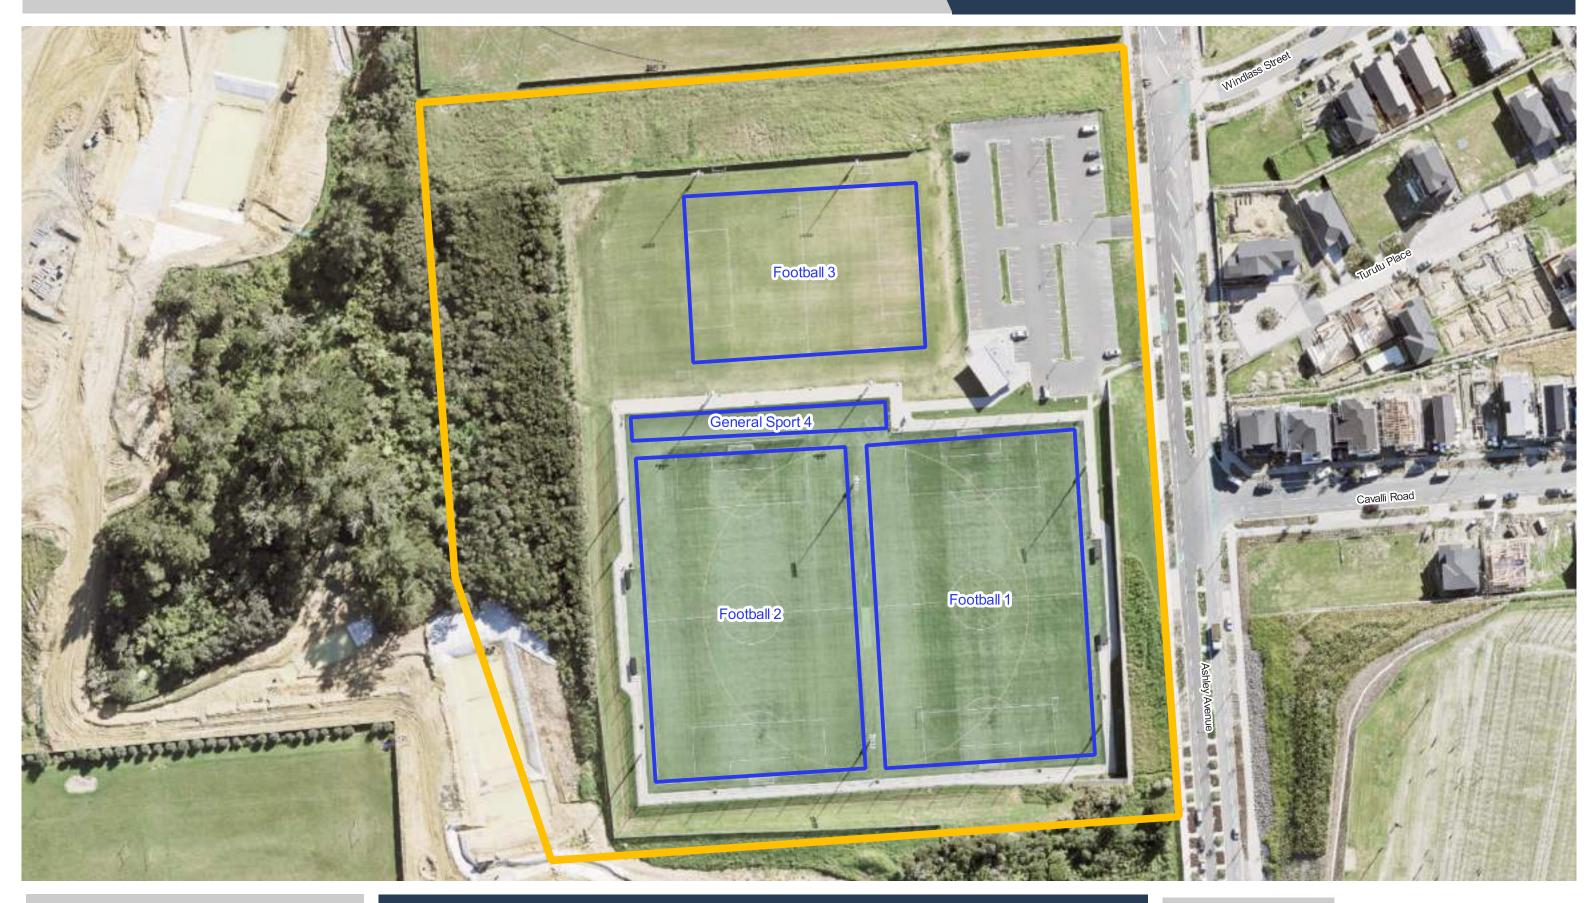

29. McFetridge Park
- 30. Metro Park East
- 31. North Harbour Stadium
- 32. Onepoto Domain
- 33. Onewa Domain
- 34. Port Albert Recreation Reserve
- 35. Puhoi Pioneers Memorial Park
- 36. Rautawhiri Park
- 37. Red Beach Park
- 38. Riverhead War Memorial Park
- 39. Rosedale Park
- 40. Shepherds Park
- 41. Shoesmith Domain Recreation Reserve
- 42. Silverdale War Memorial Park
- 43. Sinclair Park
- 44. Stafford Park
- 45. Stanley Bay Park
- 46. Stanmore Bay Park

46. Sunnynook Park

47. Taharoto Park

48. Te Hana Reserve

49. Vauxhall Reserve

50. Victor Eaves Park

51. Wainoni Park North

52. Warkworth Showgrounds

53. Wellsford Centennial Park

54. Whangateau Domain Recreation Reserve

55. Windsor Park



## Albany Domain

#### Parks and Community Facilities - Sports Park Booking Plan







## **Ashley Reserve**

#### Parks and Community Facilities - Sports Park Booking Plan







#### Parks and Community Facilities - Sports Park Booking Plan



DISCLAIMER: This map/plan is illustrative only and all information should be independently verified on site before taking any action. Copyright Auckland Council. Land Parcel Boundary information from LINZ (Crown Copyright Reserved). Whilst due care has been taken, Auckland Council gives no warranty as to the accuracy and plan completeness of any information on this map/plan and accepts no liability for any error, omission or use of the information. Height datum: Auckland 1946.

## **Barrys Point Reserve**

0 10 20 30





## **Bay City Park**

#### Parks and Community Facilities - Sports Park Booking Plan







## **Bayswater Park