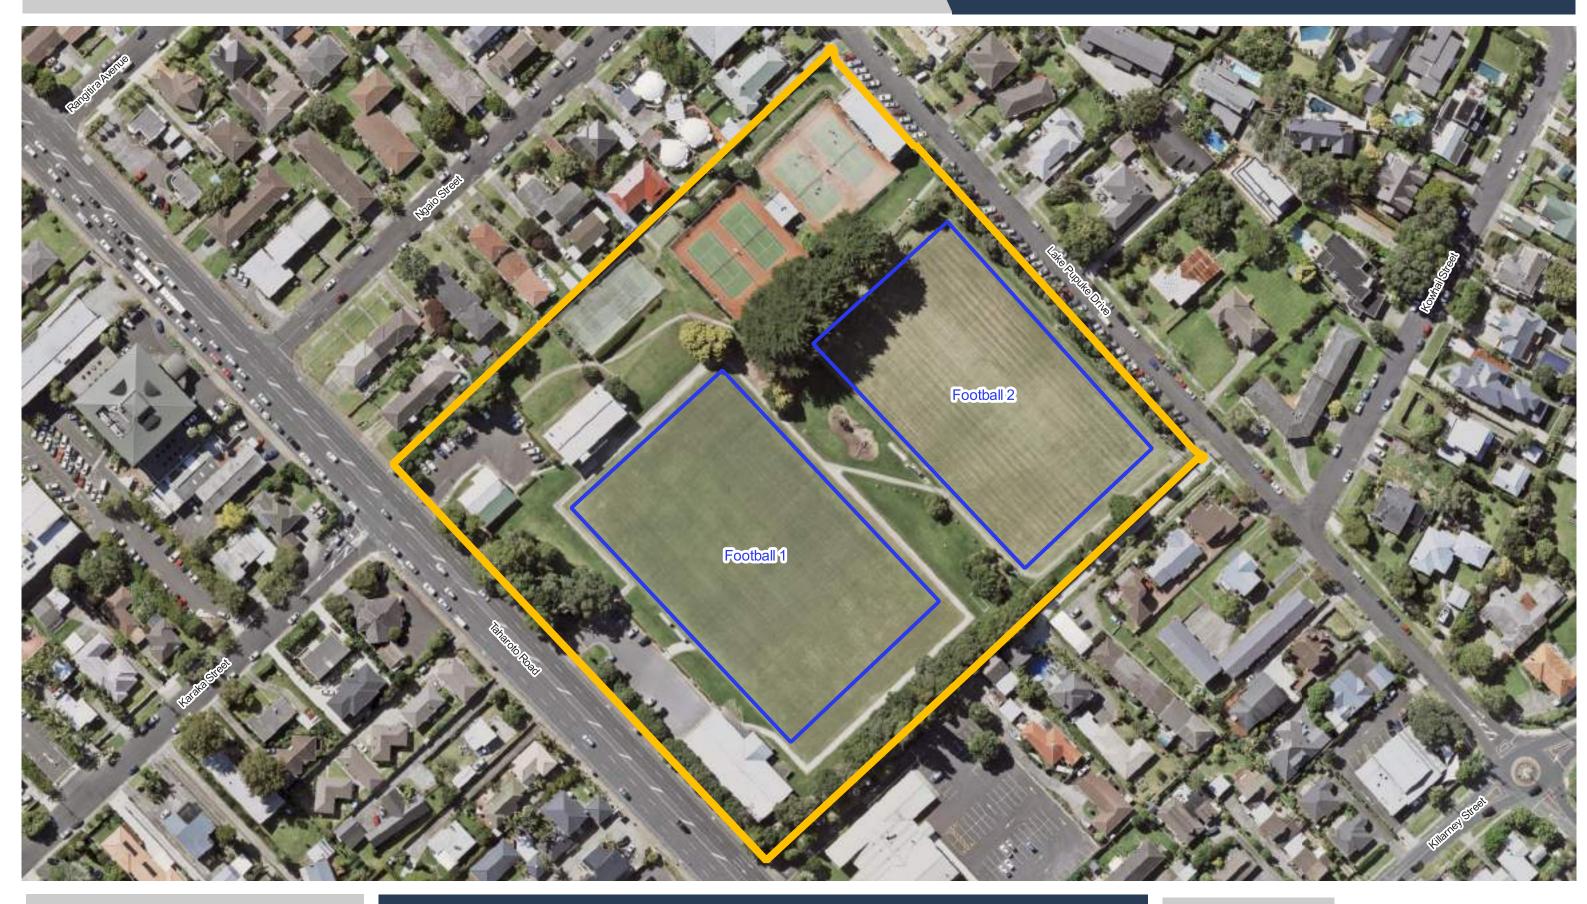

map/plan and accepts no liability for any error, omission or use of the information. Height datum: Auckland 1946.

## Shoesmith Domain Recreation Reserve

° -2







# Silverdale War Memorial Park

### Parks and Community Facilities - Sports Park Booking Plan

) 10 20 30





# Sinclair Park

### Parks and Community Facilities - Sports Park Booking Plan







## **Stafford Park**

#### Parks and Community Facilities - Sports Park Booking Plan







# **Stanley Bay Park**

### Parks and Community Facilities - Sports Park Booking Plan







# Stanmore Bay Park

**Date Updated:** 20/06/2023

#### Parks and Community Facilities - Sports Park Booking Plan

0 102030





# Sunnynook Park

#### Parks and Community Facilities - Sports Park Booking Plan

0 10 20 30

Date Updated: 11/12/2023





## Taharoto Park

### Parks and Community Facilities - Sports Park Booking Plan







# Te Hana Reserve

#### Parks and Community Facilities - Sports Park Booking Plan







# Vauxhall Sportsfields

### Parks and Community Facilities - Sports Park Booking Plan





### Parks and Community Facilities - Sports Park Booking Plan



DISCLAIMER: This map/plan is illustrative only and all information should be independently verified on site before taking any action. Copyright Auckland Council. Land Parcel Boundary information from LINZ (Crown Copyright Reserved). Whilst due care has been taken, Auckland Council gives no warranty as to the accuracy and plan completeness of any information on this map/plan and accepts no liability for any error, omission or use of the information. Height datum