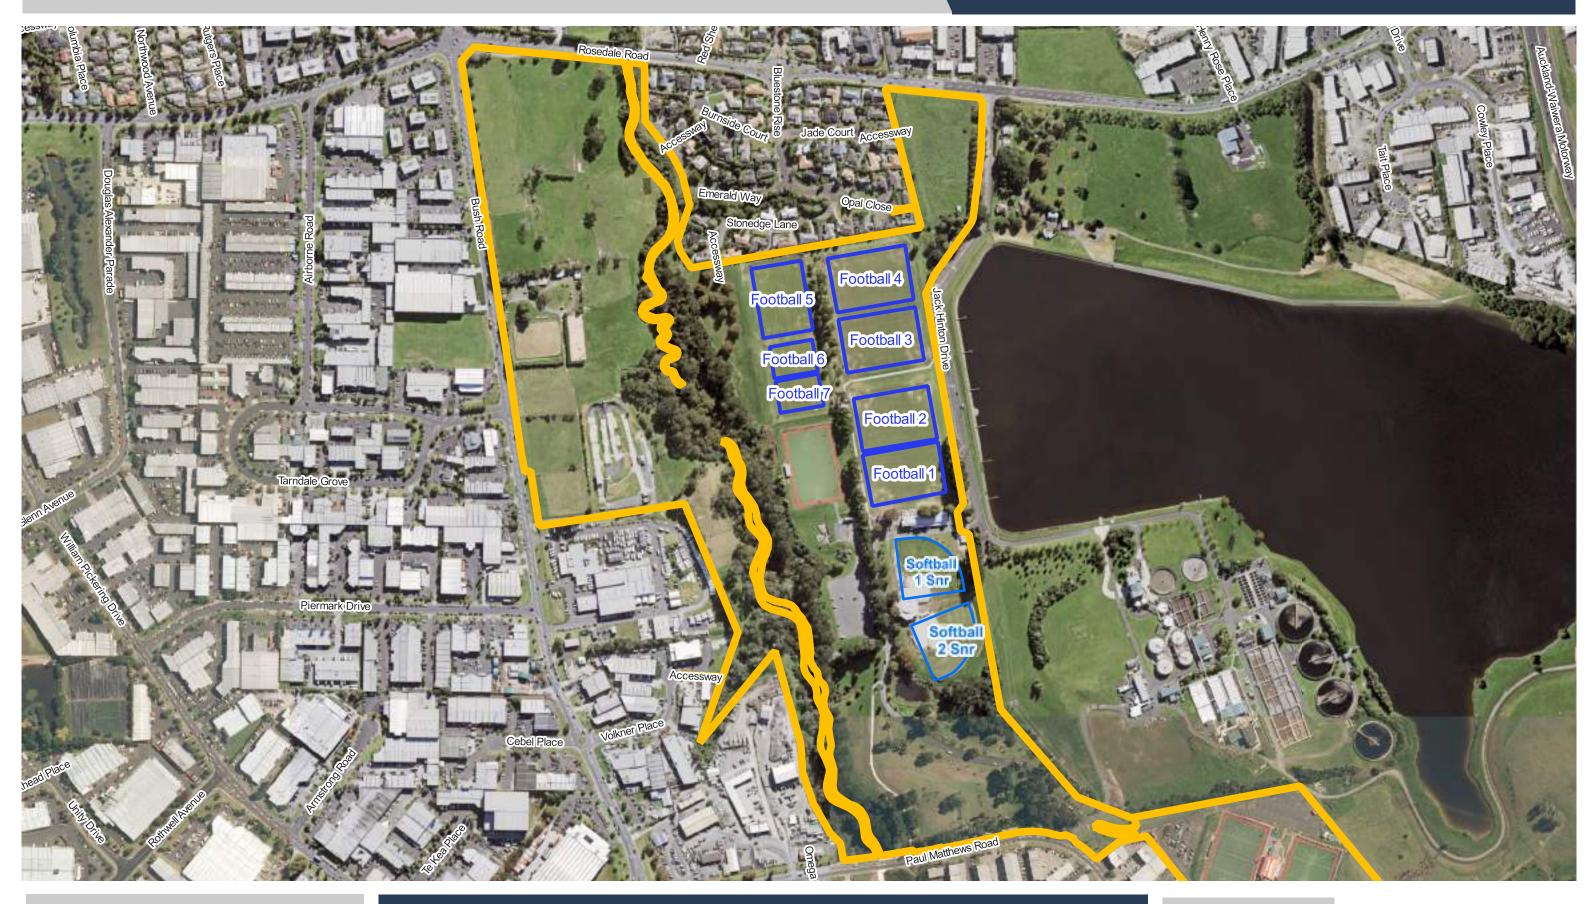

munity Facilities - Sports Park Booking Plan





#### Parks and Community Facilities - Sports Park Booking Plan



DISCLAIMER: This map/plan is illustrative only and all information should be independently verified on site before taking any action. Copyright Auckland Council. Land Parcel Boundary information from LINZ (Crown Copyright Reserved). Whilst due care has been taken, Auckland Council gives no warranty as to the accuracy and plan completeness of any information on this map/plan and accepts no liability for any error, omission or use of the information. Height datum: Auckland 1946.

## **Red Beach Park**

0 -2







## **Riverhead War Memorial Park**

### Parks and Community Facilities - Sports Park Booking Plan





### Parks and Community Facilities - Sports Park Booking Plan



DISCLAIMER: This map/plan is illustrative only and all information should be independently verified on site before taking any action. Copyright Auckland Council. Land Parcel Boundary information from LINZ (Crown Copyright Reserved). Whilst due care has been taken, Auckland Council gives no warranty as to the accuracy and plan completeness of any information on this map/plan and accepts no liability for any error, omission or use of the information. Height datum: Auckland 1946.

## **Rosedale Park**

0 102030

Date Updated: 30/11/2023





# Shepherds Park



#### Parks and Community Facilities - Sports Park Booking Plan

0 10 20 30



#### Parks and Community Facilities - Sports Park Booking Plan



DISCLAIMER: This map/plan is illustrative only and all information should be independentl