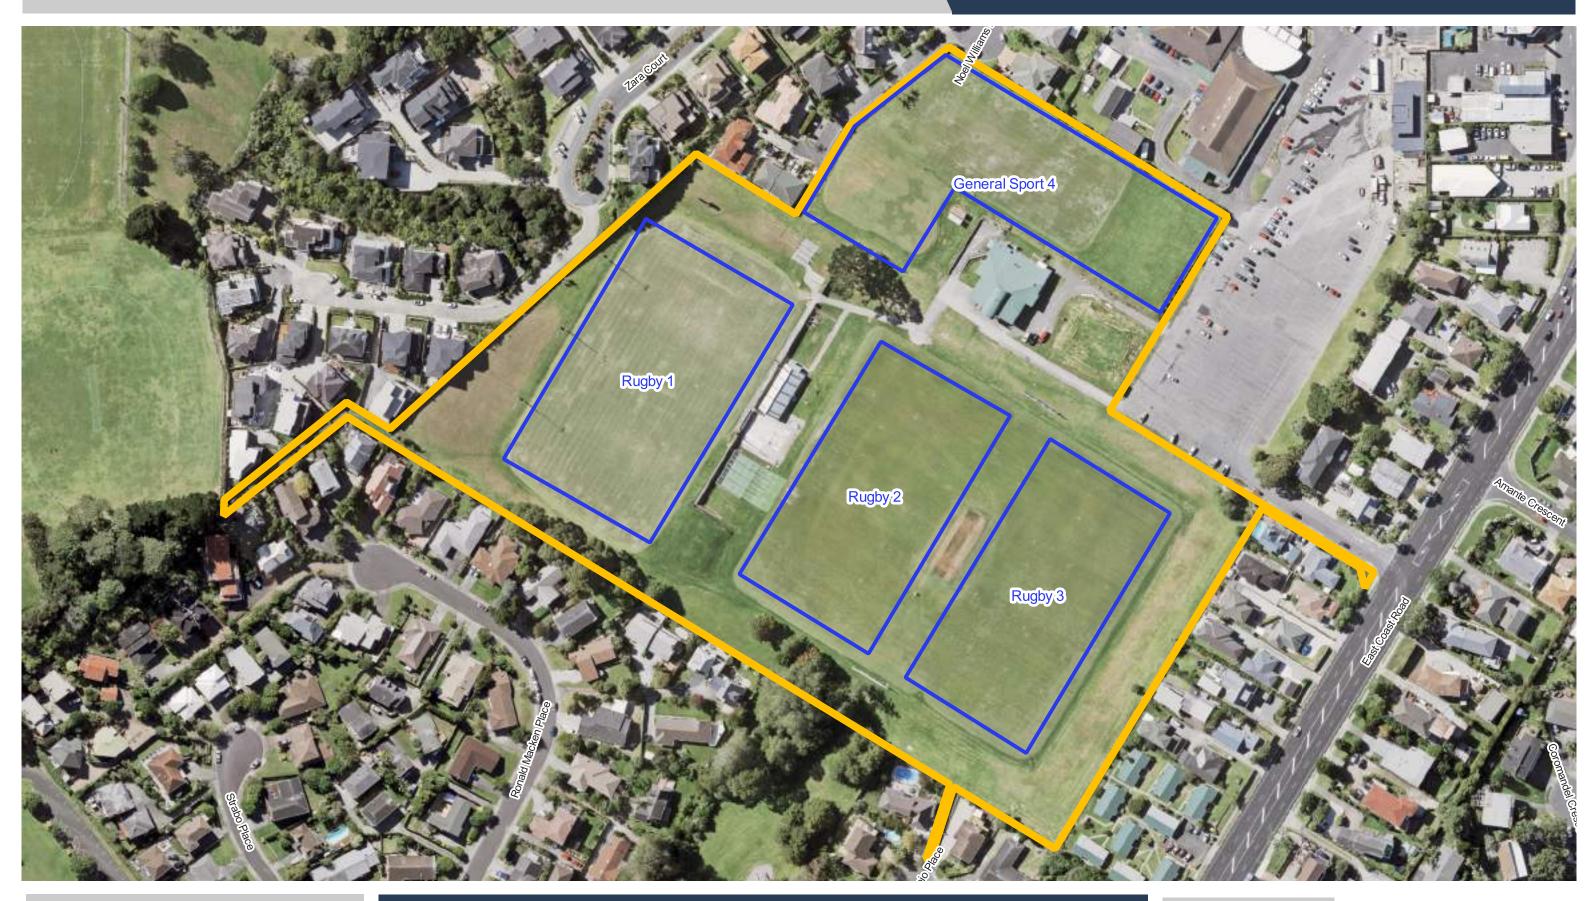

d Council. Land Parcel Boundary information from LINZ (Crown Copyright Reserved). Whilst due care has been taken, Auckland Council gives no warranty as to the accuracy and plan completeness of any information on this map/plan and accepts no liability for any error, omission or use of the information. Height datum: Auckland 1946.

## **Victor Eaves Park**

2

0 10 20 30





# Wainoni Park North

#### Parks and Community Facilities - Sports Park Booking Plan

0 10 20 30





# Warkworth Showgrounds

### Parks and Community Facilities - Sports Park Booking Plan

0 10 20 30





## Wellsford Centennial Park



### Parks and Community Facilities - Sports Park Booking Plan

0 10 20 30





Whangateau Domain Recreation Reserve

#### Parks and Community Facilities - Sports Park Booking Plan







## Windsor Park

### Parks and Community Facilities - Sports Park Booking Plan