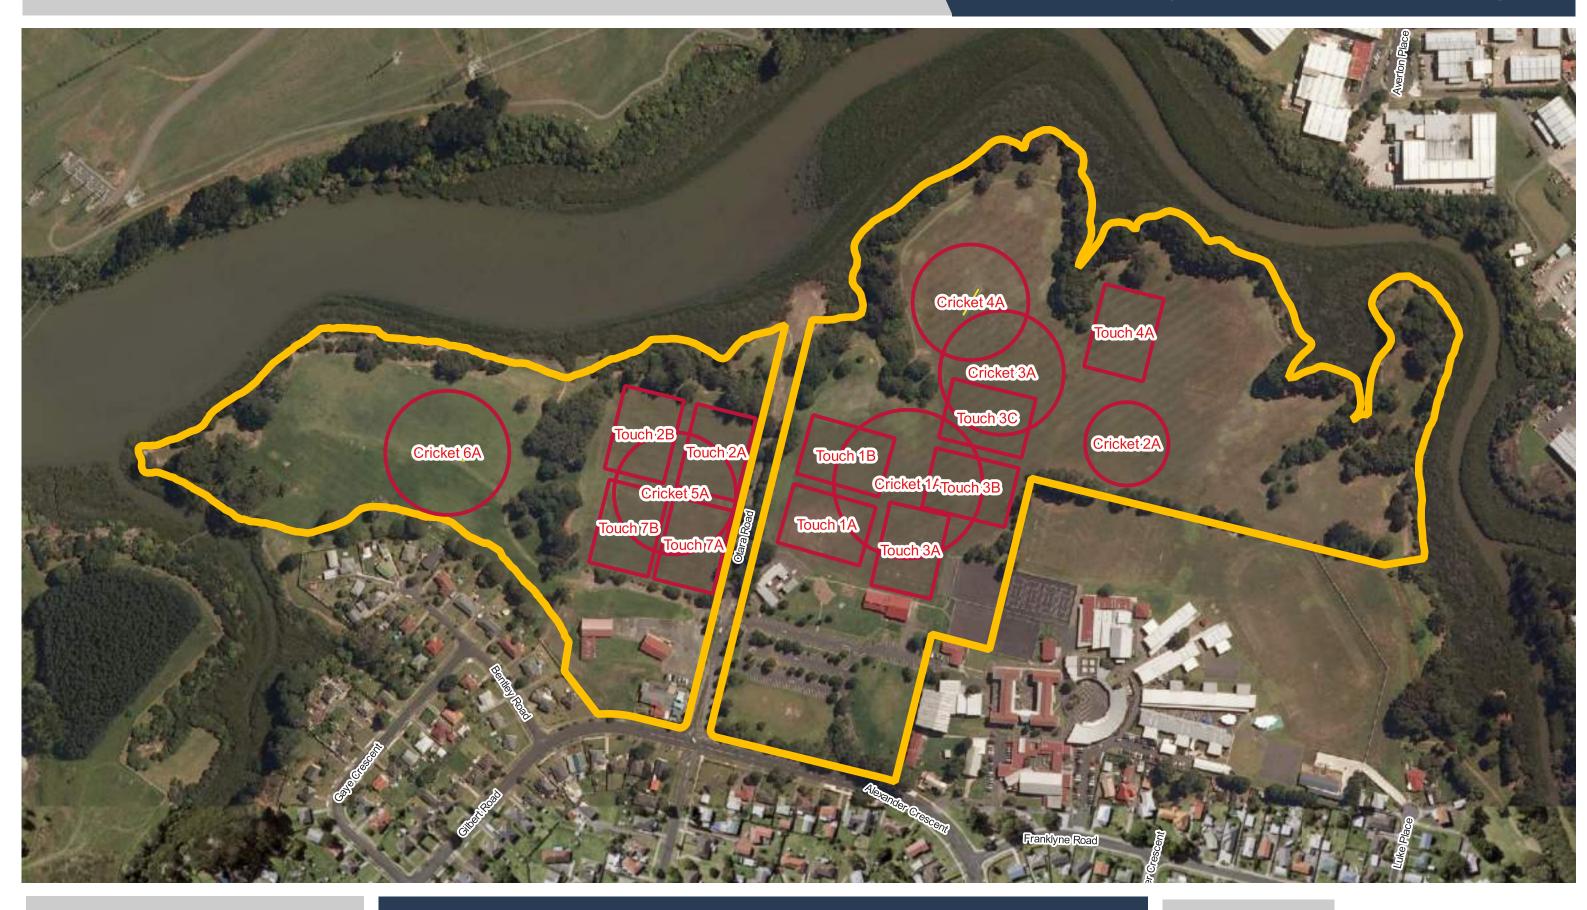

Bruce Pulman Park (LEASED)

**Bruce Pulman Park (LEASED)** 

**Clevedon Showgrounds Reserve** 

**Clive Howe Rd Recreation Reserve** 

**Colin Lawrie Fields** 

**Taotaoroa / DB Ground** 

0 10 20 30

**Date Updated:** 29/11/2023