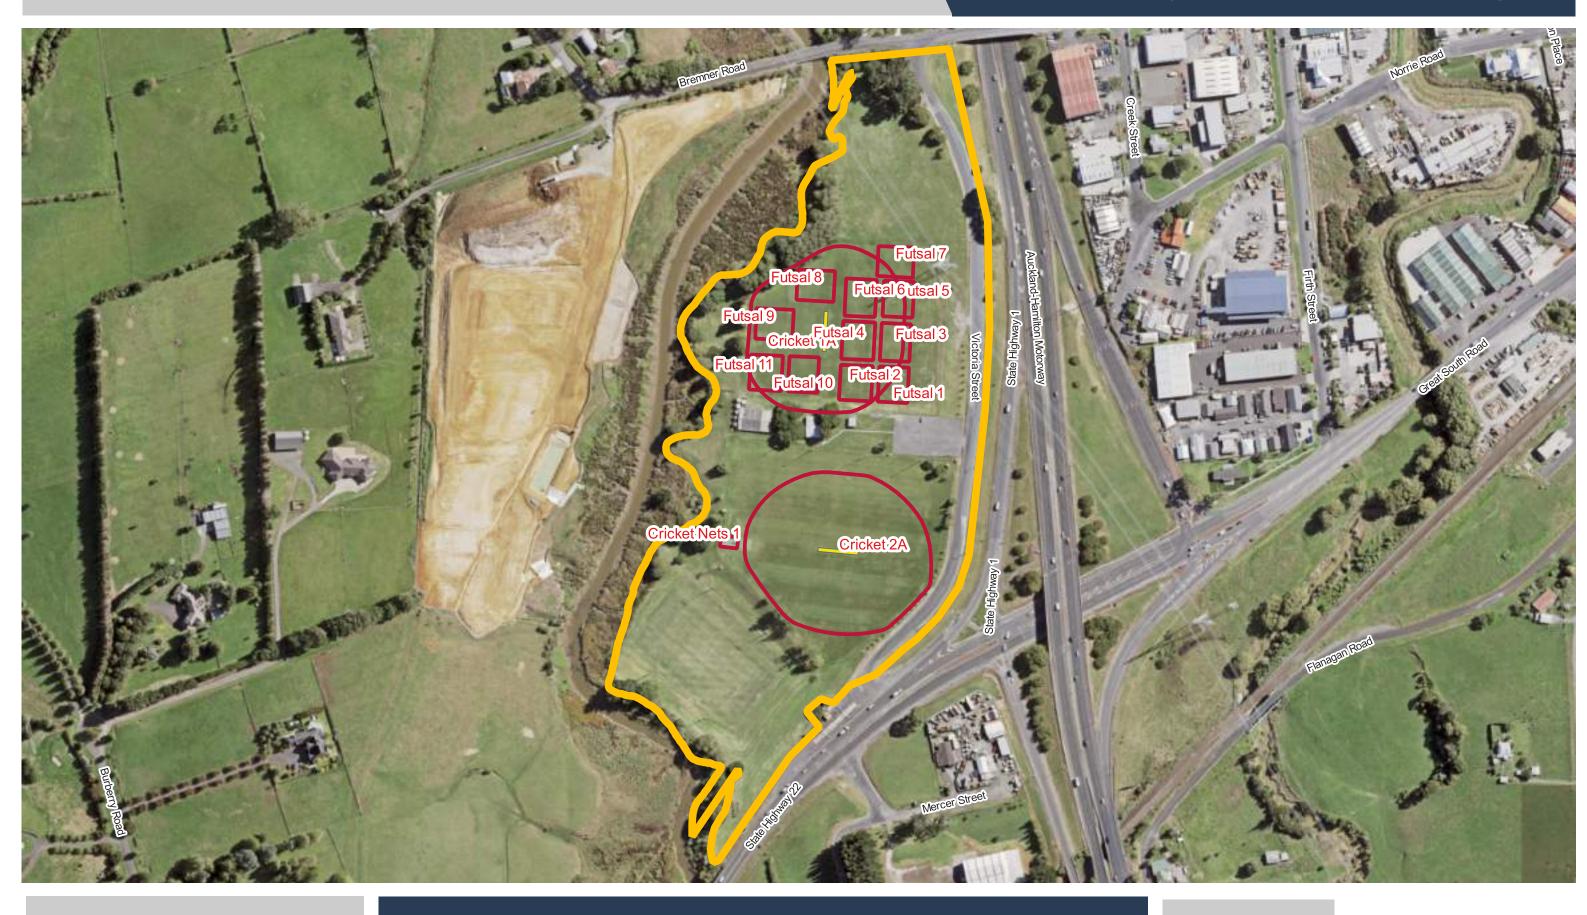

Bruce Pulman Park (LEASED)

**Bruce Pulman Park (LEASED)** 

**Clevedon Showgrounds Reserve** 

**Clive Howe Rd Recreation Reserve** 

**Colin Lawrie Fields** 

**Taotaoroa / DB Ground** 

0 10 20 30

**Date Updated:** 29/11/2023