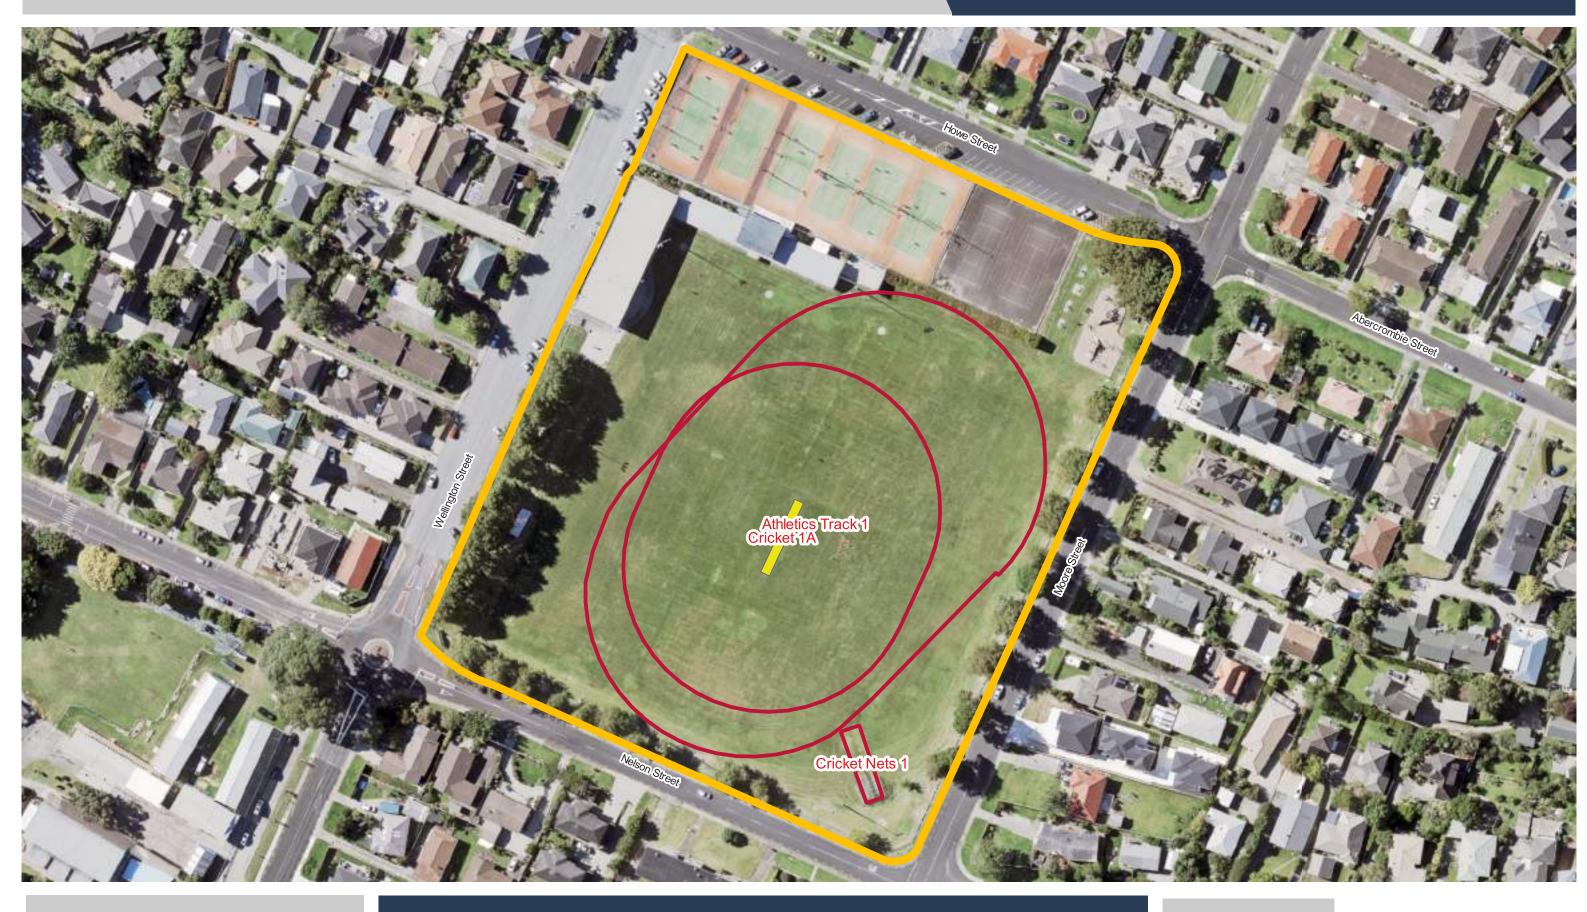

**Aorere Park** 

**Barry Curtis Park** 

**Beachlands Domain** 

**Bell Field** 

**Bledisloe Park - Franklin** 

**Bledisloe Park - Franklin** 

Te Mārua / Boggust Park

**Date Updated:** 29/11/2023