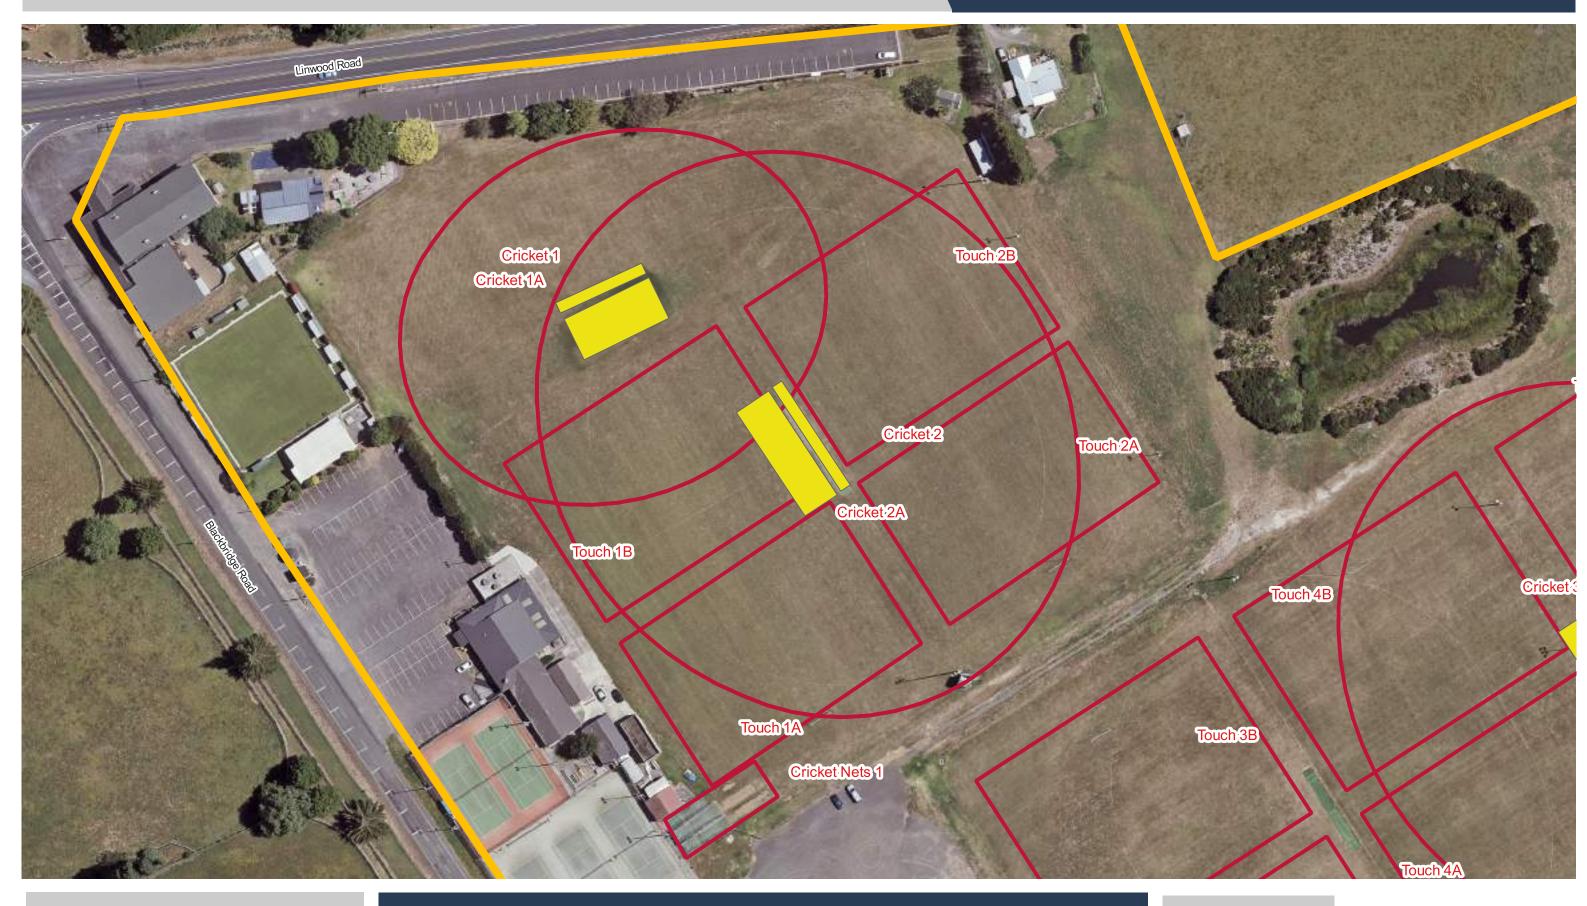

**Drury Domain** 

**Drury Sports Complex** 

**Drury Sports Complex** 

**East Tamaki Reserve** 

Elm Park

**Finlayson Ave Reserve** 

**Gallaher Park** 

**Glenbrook Road Recreation Reserve** 