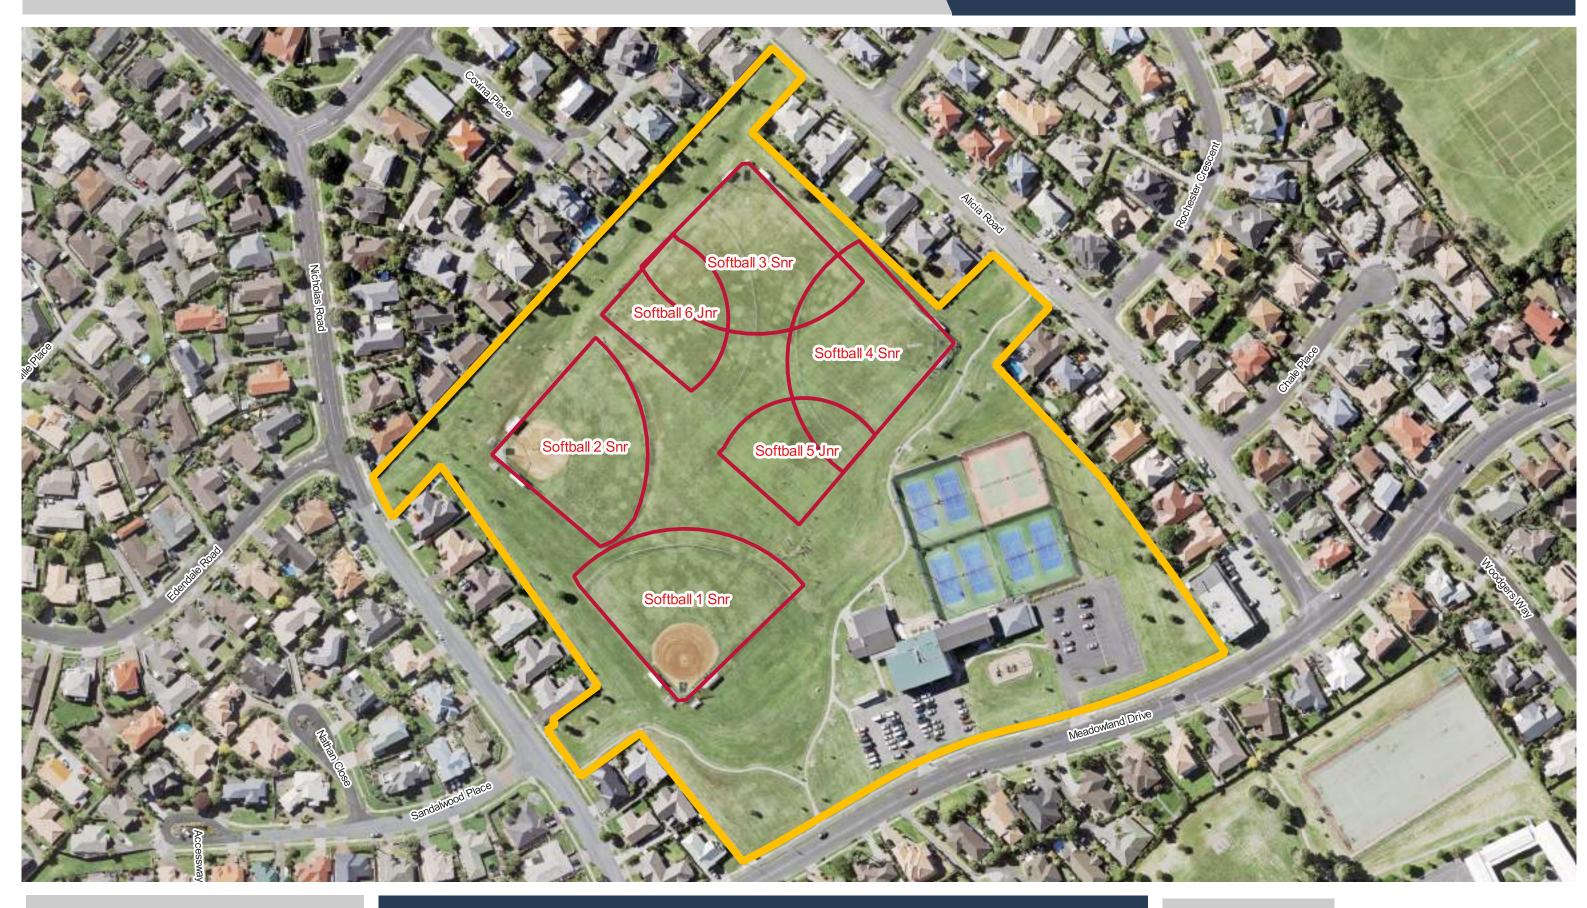

**Mclennan Park** 

**Meadowland Park** 

**Te Tauhere / Miami Street Reserve** 

0 10 20 30

**Date Updated:** 29/11/2023

Millhouse Park

**Mountfort Park** 

**Mountfort Park** 