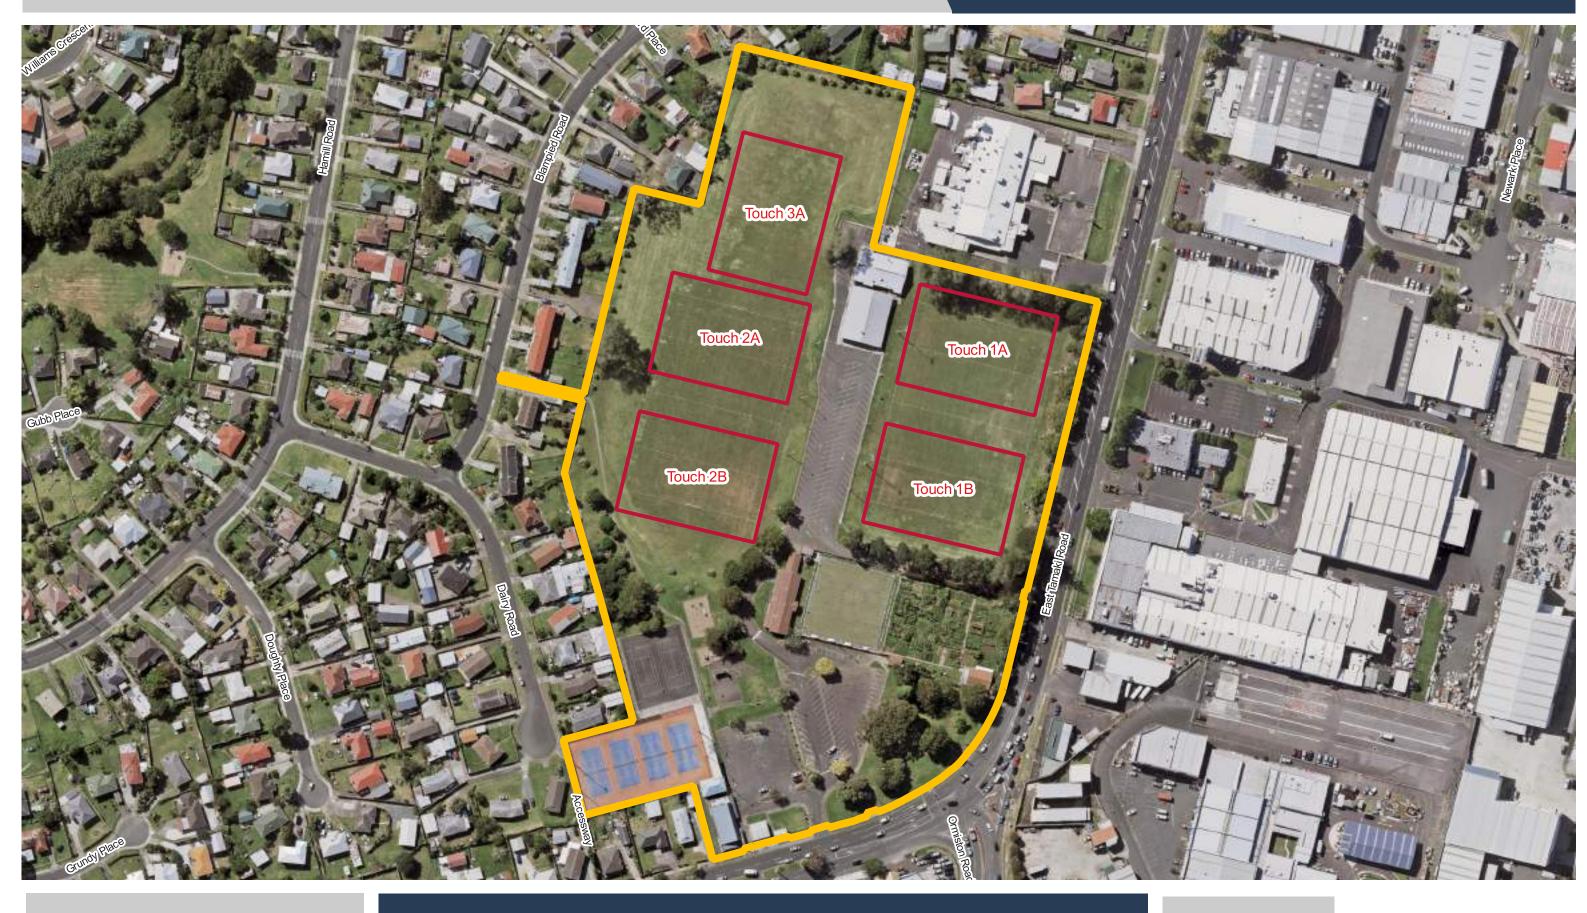

**Aorere Park** 

**Barry Curtis Park** 

**Beachlands Domain** 

**Bell Field** 

**Bledisloe Park - Franklin** 

**Bledisloe Park - Franklin** 

Te Mārua / Boggust Park

**Date Updated:** 29/11/2023