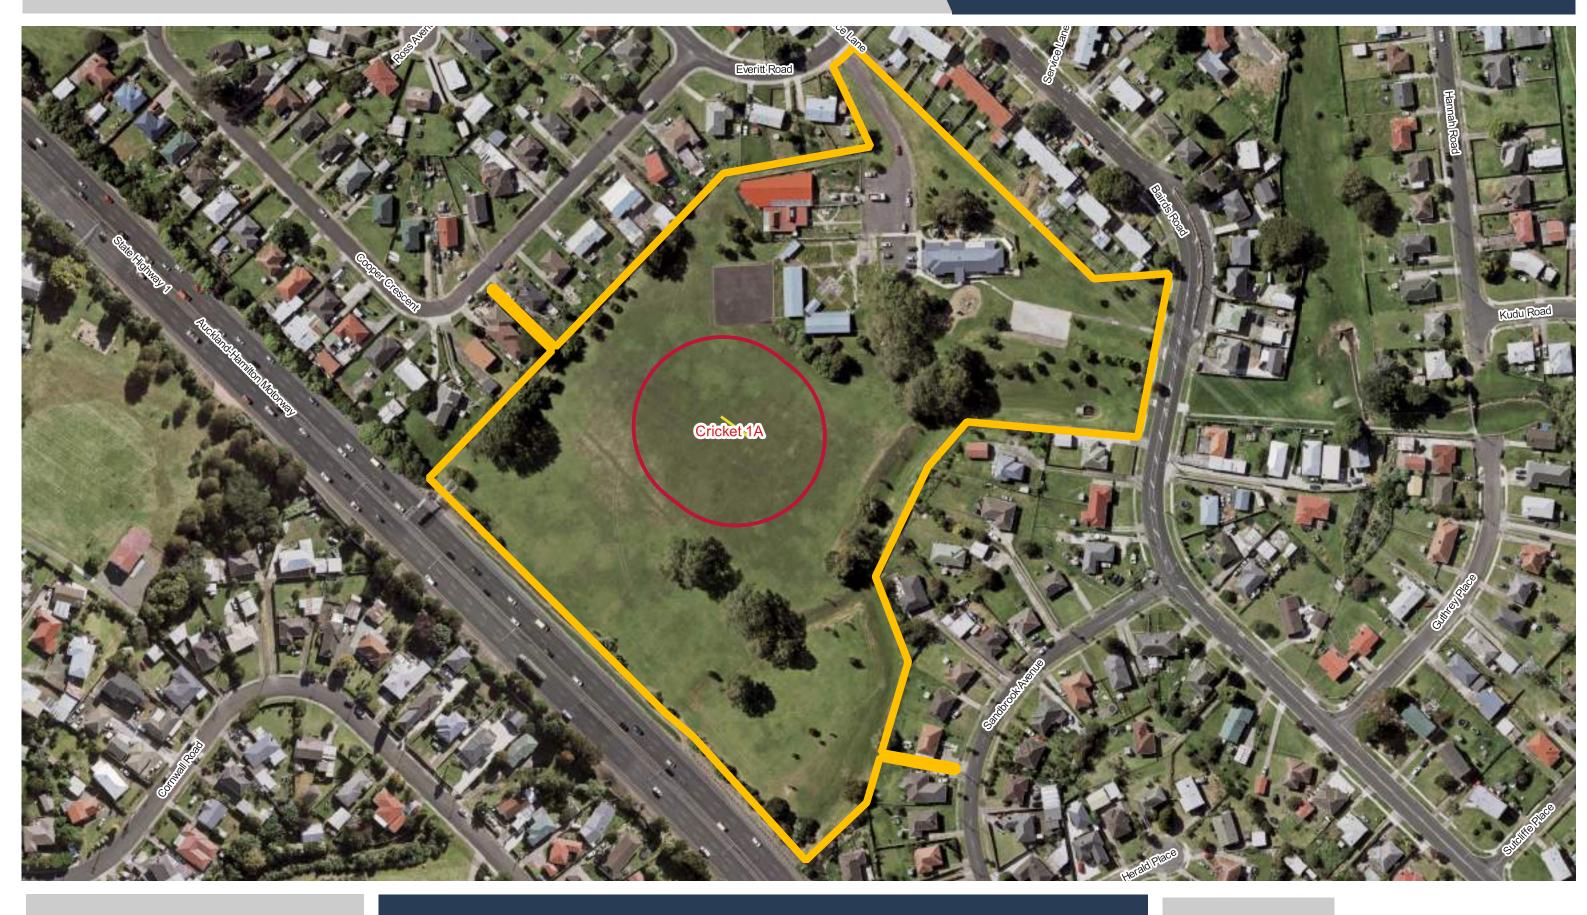

**Aorere Park** 

**Barry Curtis Park** 

**Beachlands Domain** 

**Bell Field** 

**Bledisloe Park - Franklin** 

**Bledisloe Park - Franklin** 

Te Mārua / Boggust Park

**Date Updated:** 29/11/2023