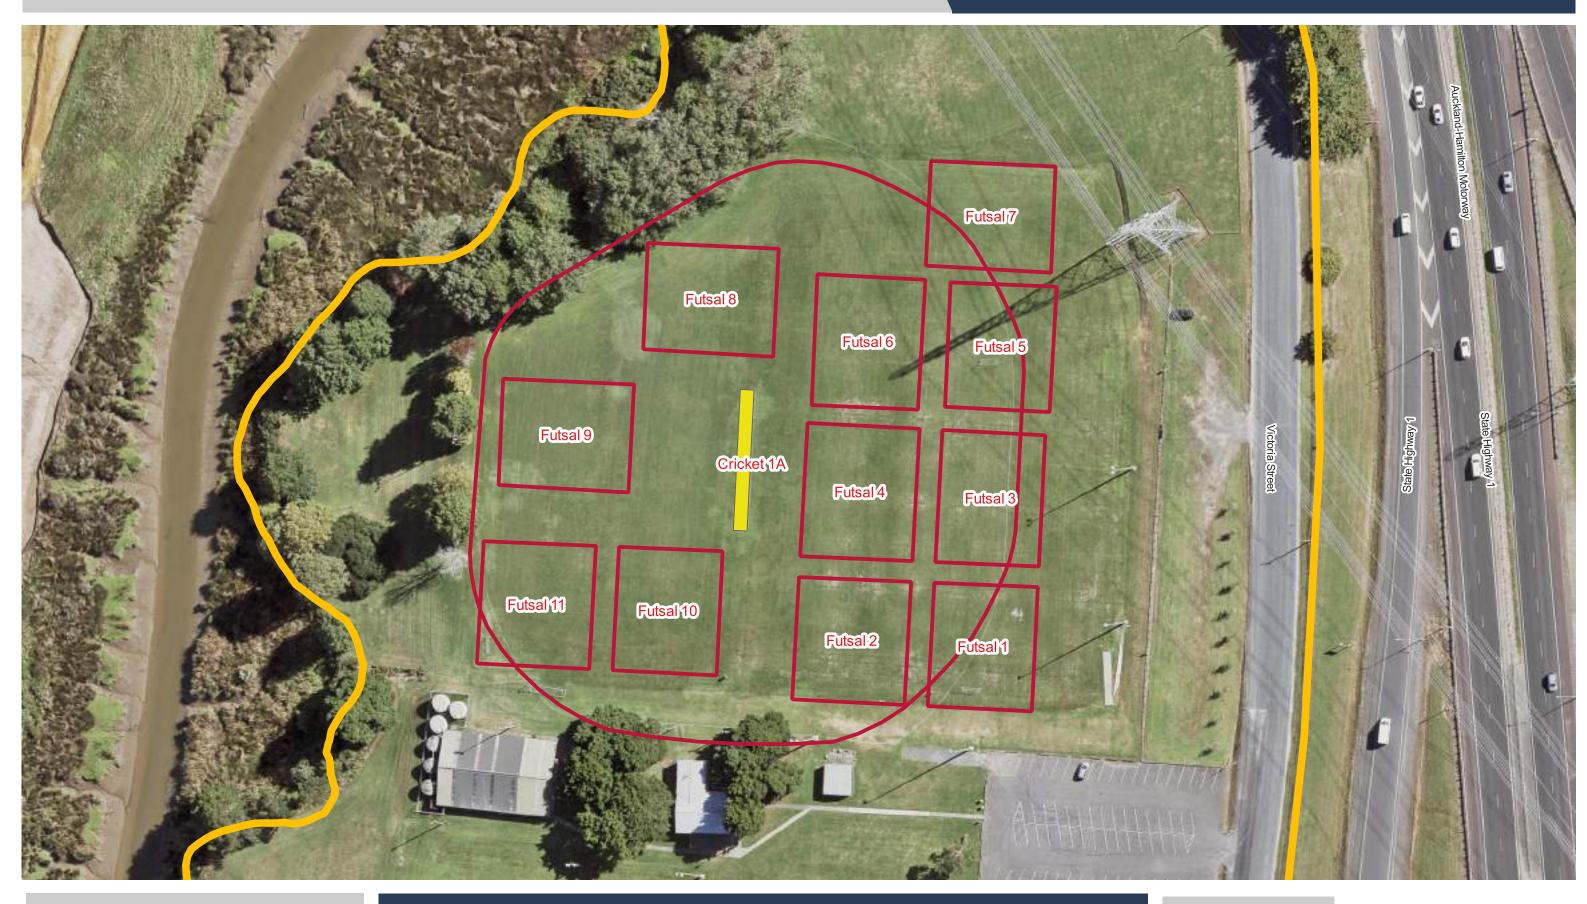

Bruce Pulman Park (LEASED)

**Bruce Pulman Park (LEASED)** 

**Clevedon Showgrounds Reserve** 

**Clive Howe Rd Recreation Reserve** 

**Colin Lawrie Fields** 

**Taotaoroa / DB Ground** 

0 10 20 30

**Date Updated:** 29/11/2023