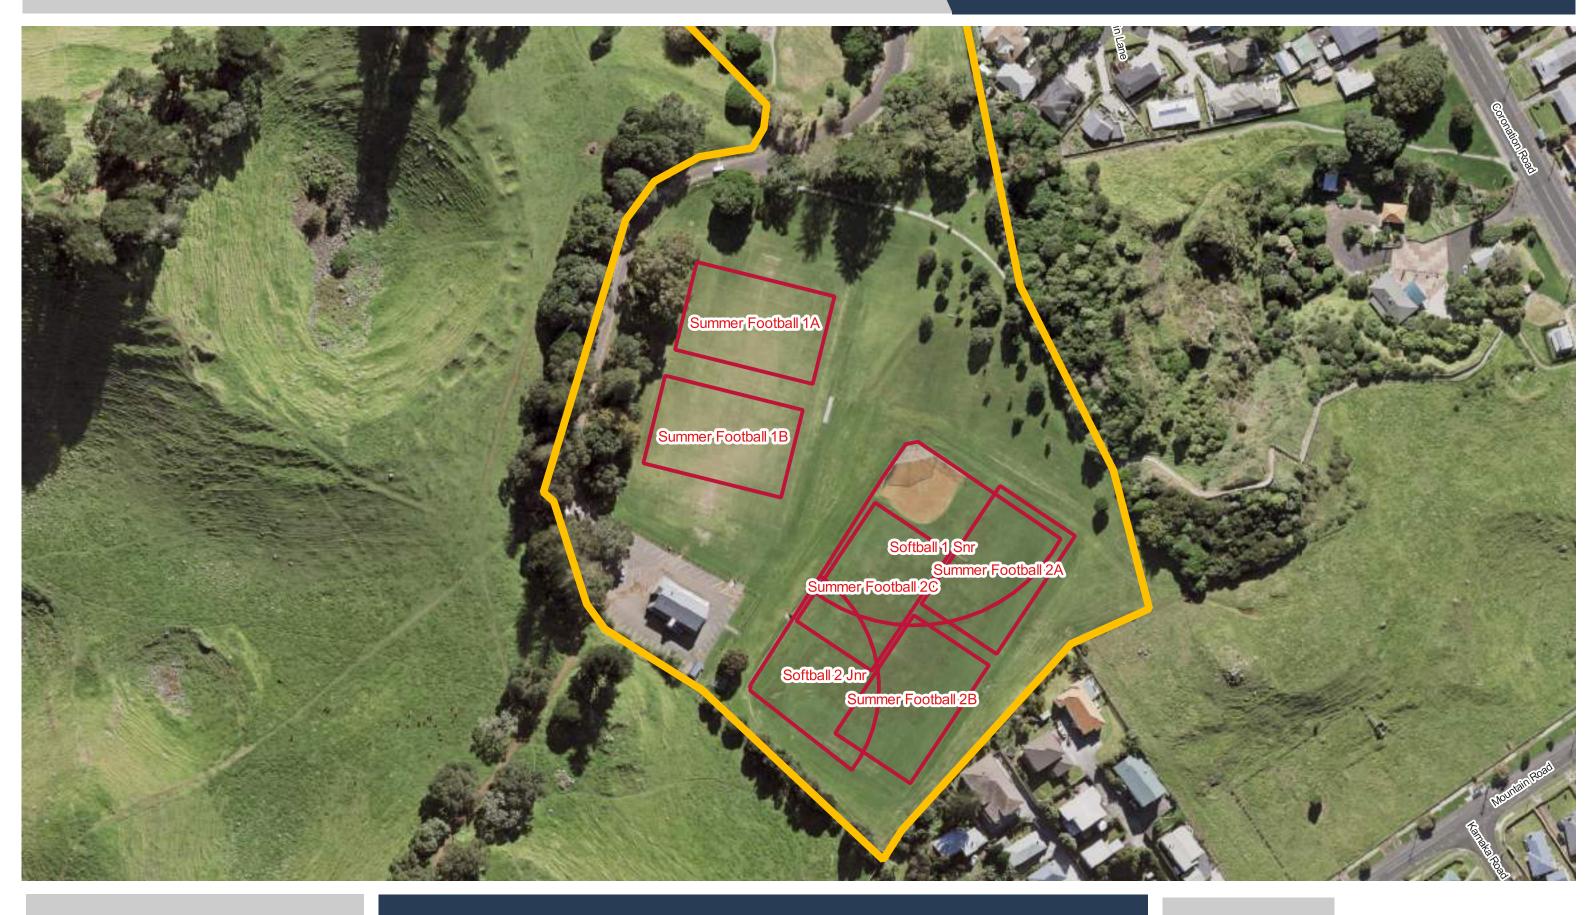

**Mclennan Park** 

**Meadowland Park** 

**Te Tauhere / Miami Street Reserve** 

0 10 20 30

**Date Updated:** 29/11/2023

Millhouse Park

**Mountfort Park** 

**Mountfort Park** 