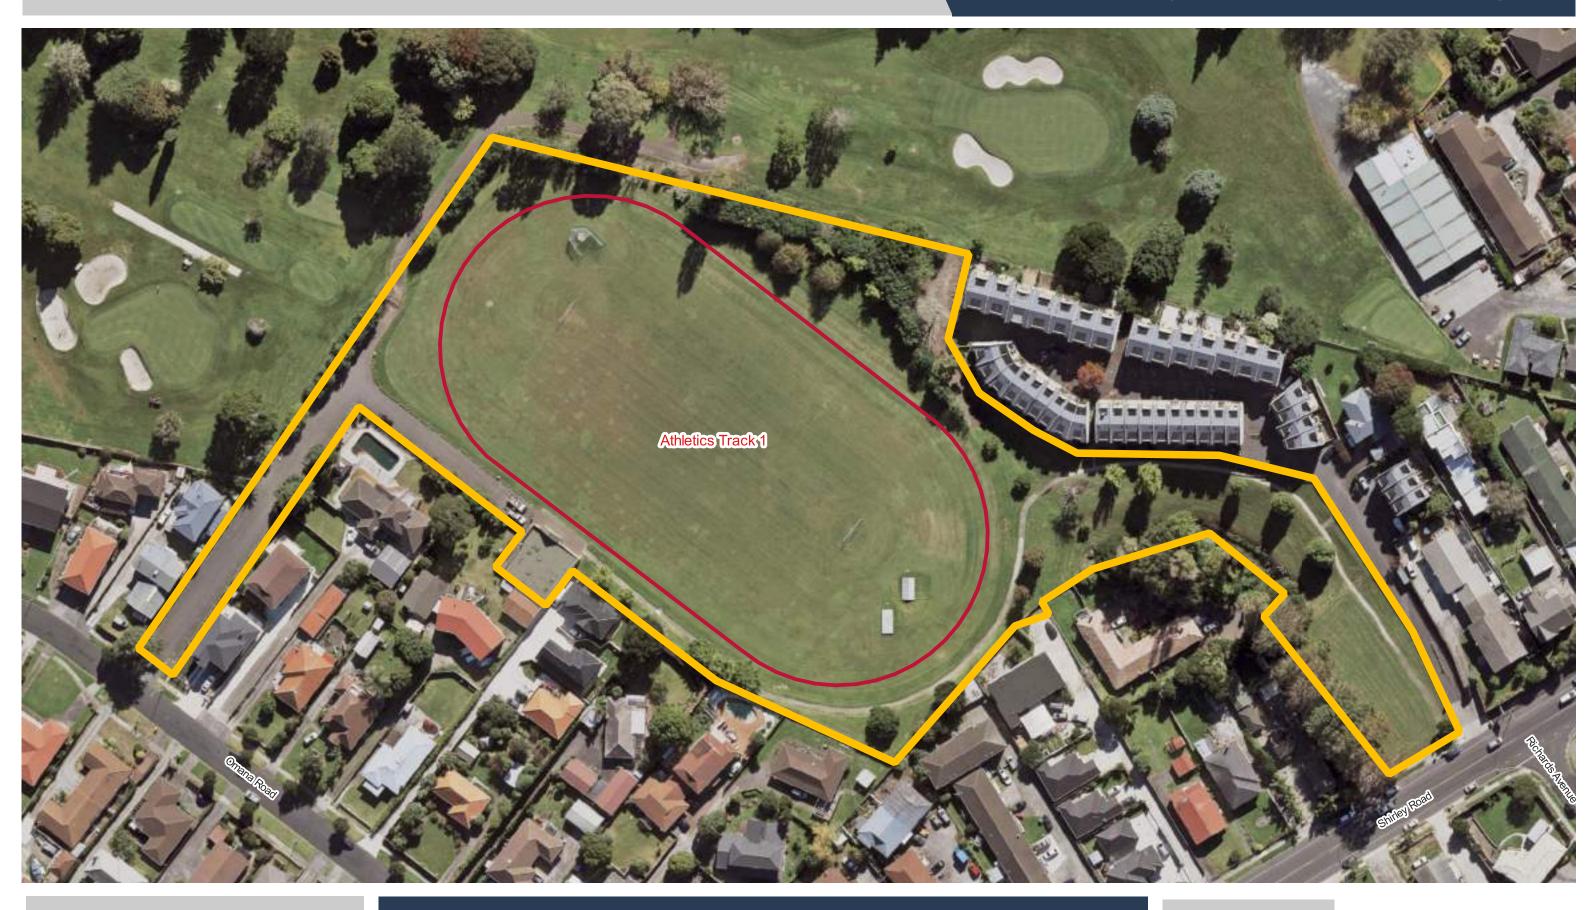

**Aorere Park** 

**Barry Curtis Park** 

**Beachlands Domain** 

**Bell Field** 

**Bledisloe Park - Franklin** 

**Bledisloe Park - Franklin** 

Te Mārua / Boggust Park

**Date Updated:** 29/11/2023