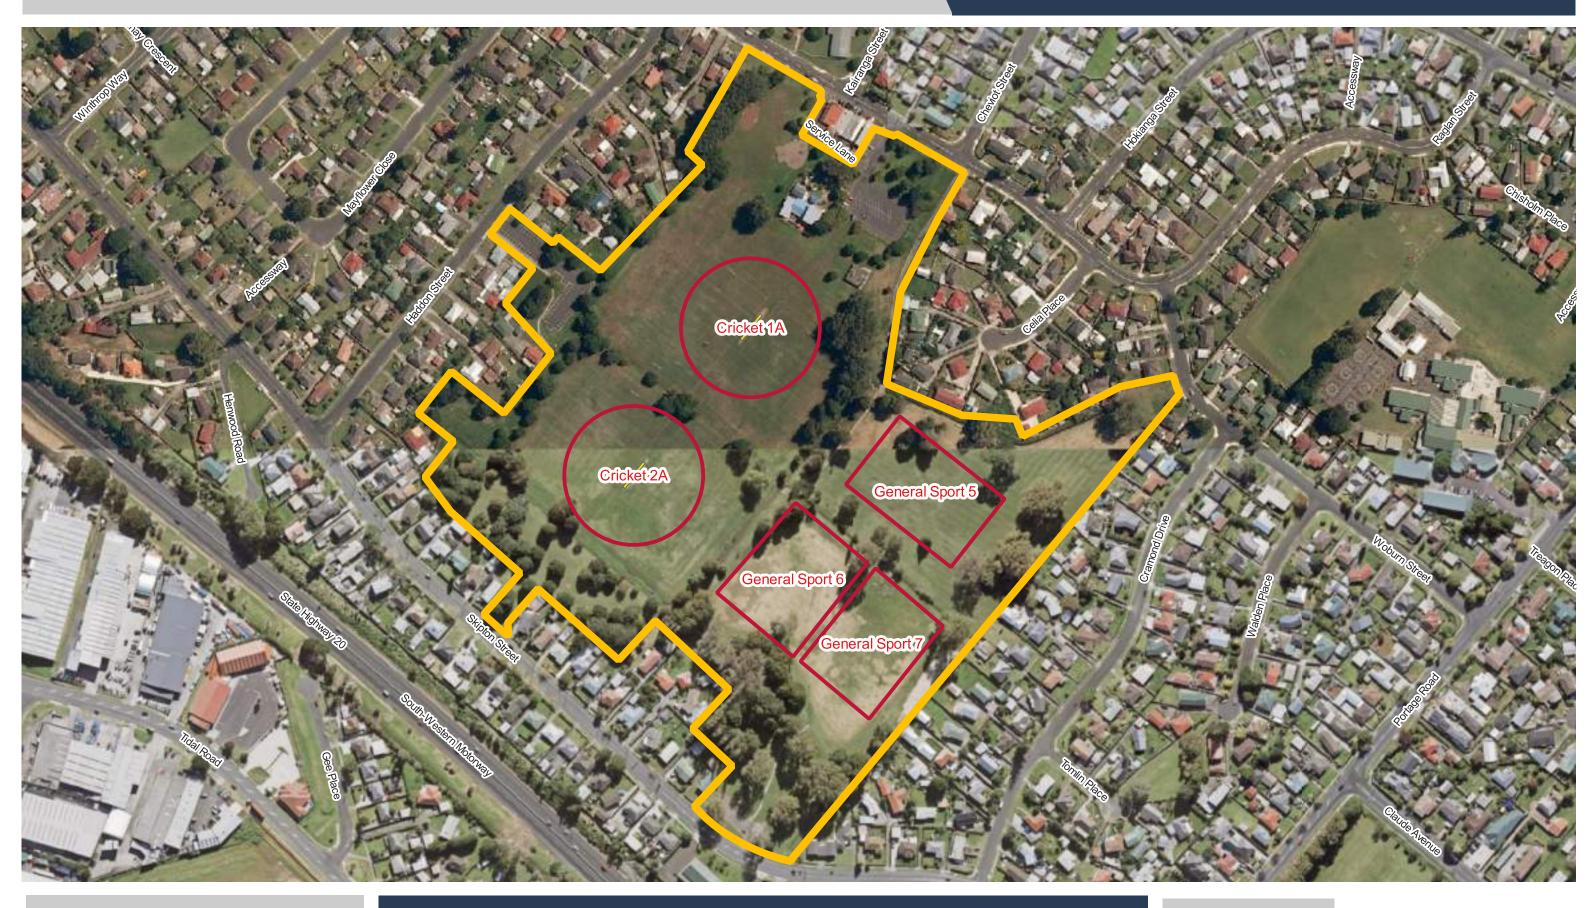

**Mansell Field** 

**Manukau Sports Bowl** 

Te Pae Maumahara / Manurewa War Memorial Park

**Date Updated:** 29/11/2023

**Massey Park - Papakura** 

Massey Park - Waiuku

**Matakawau Recreation Reserve** 

**Mayfield Park** 