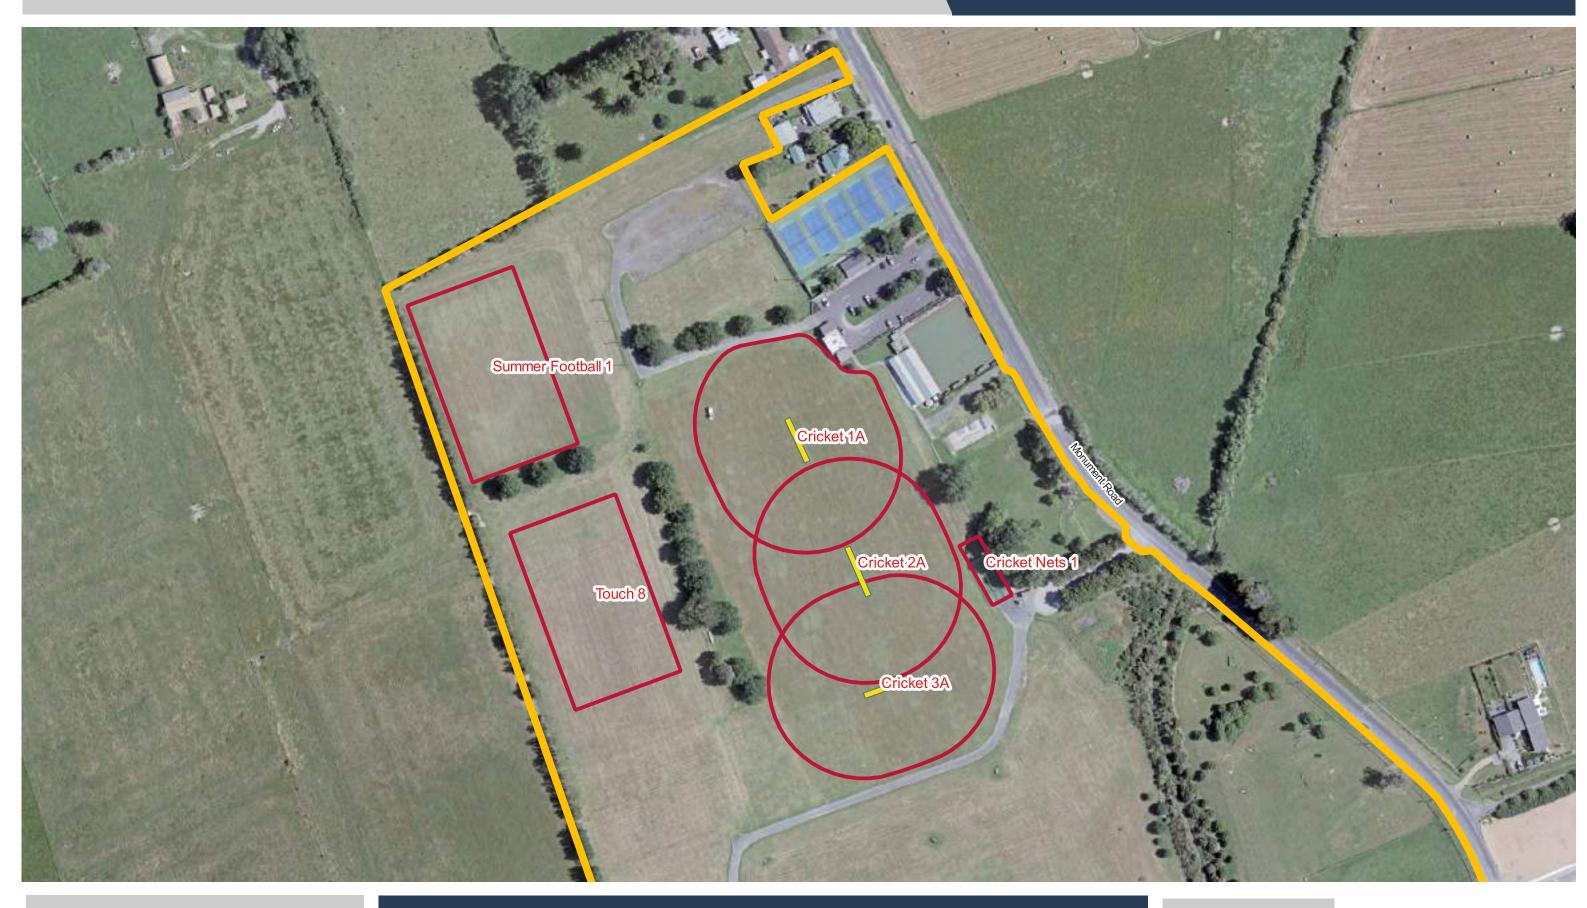

Bruce Pulman Park (LEASED)

**Bruce Pulman Park (LEASED)** 

**Clevedon Showgrounds Reserve** 

**Clive Howe Rd Recreation Reserve** 

**Colin Lawrie Fields** 

**Taotaoroa / DB Ground** 

0 10 20 30

**Date Updated:** 29/11/2023