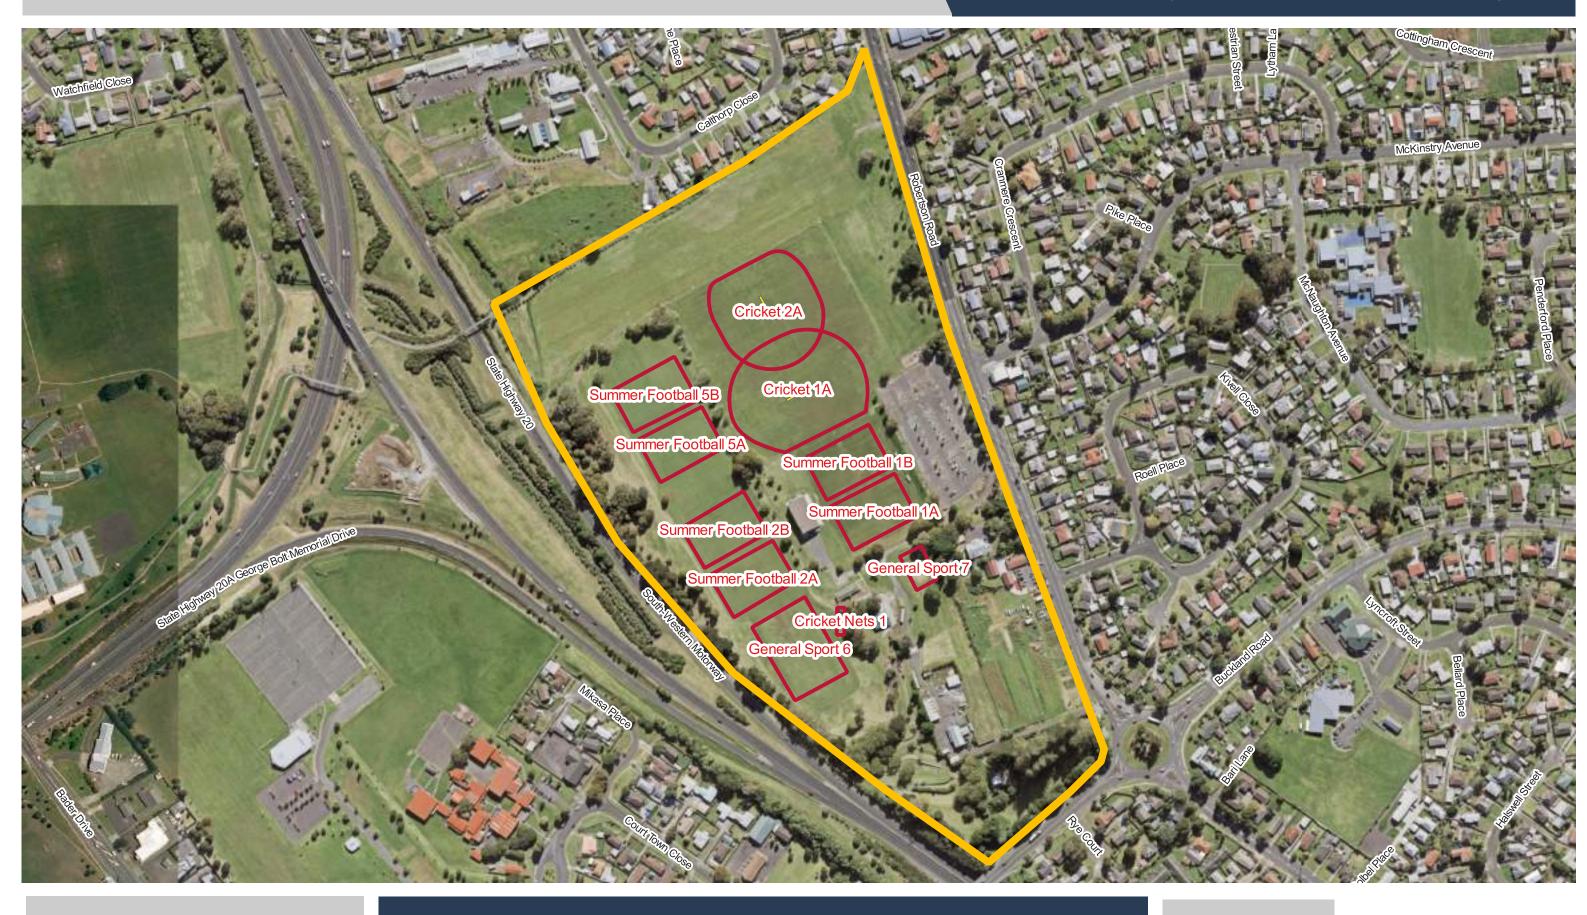

Bruce Pulman Park (LEASED)

**Bruce Pulman Park (LEASED)** 

**Clevedon Showgrounds Reserve** 

**Clive Howe Rd Recreation Reserve** 

**Colin Lawrie Fields** 

**Taotaoroa / DB Ground** 

0 10 20 30

**Date Updated:** 29/11/2023