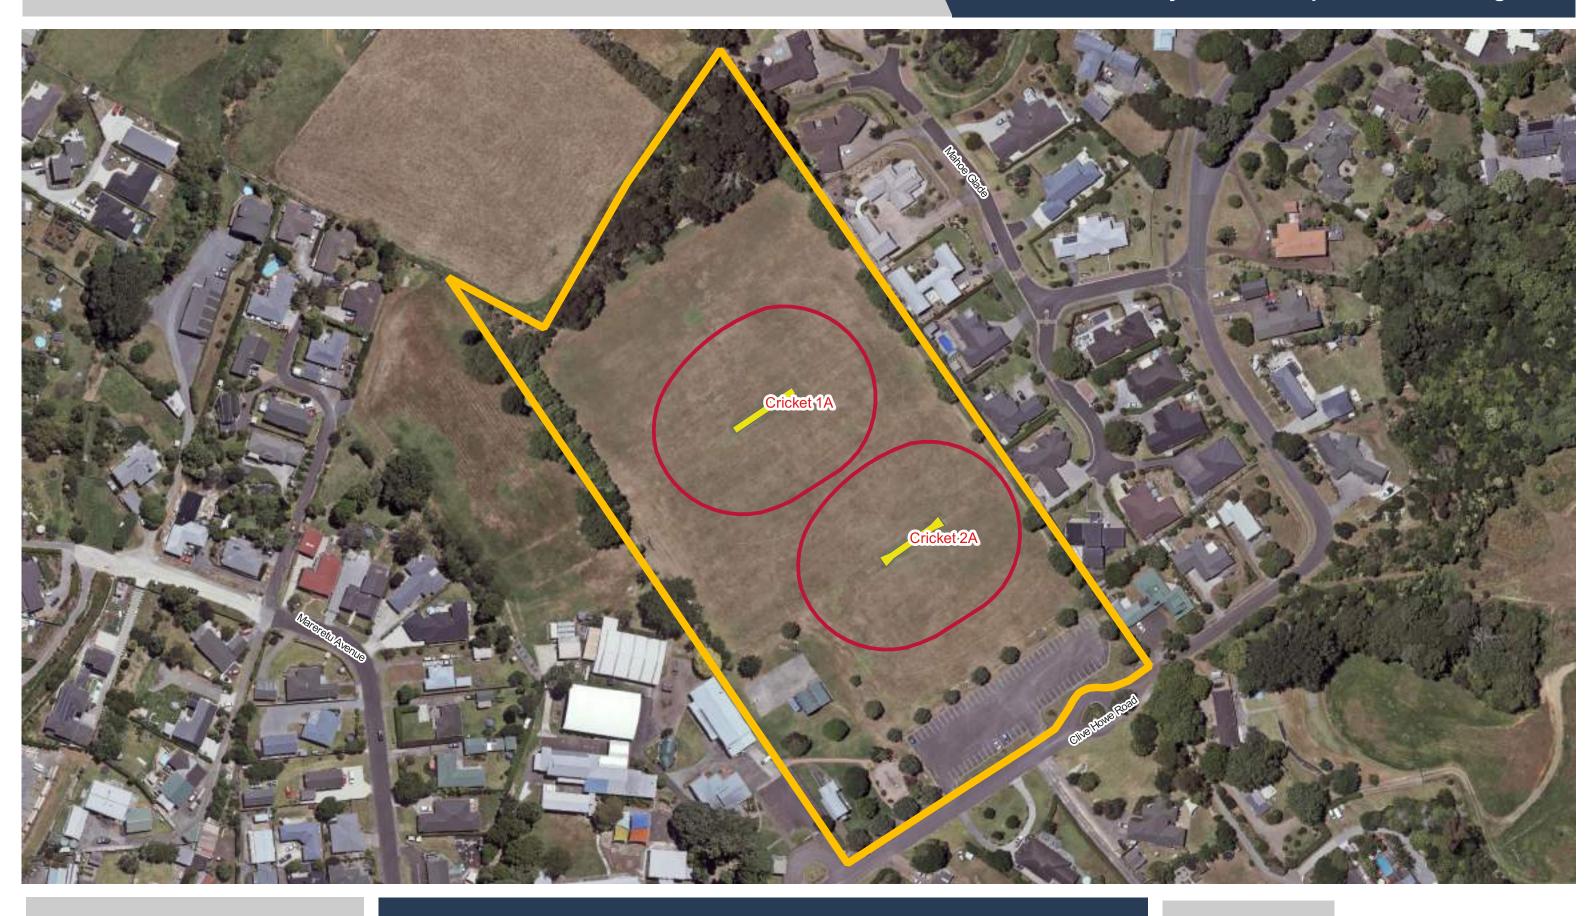

Bruce Pulman Park (LEASED)

**Bruce Pulman Park (LEASED)** 

**Clevedon Showgrounds Reserve** 

**Clive Howe Rd Recreation Reserve** 

**Colin Lawrie Fields** 

**Taotaoroa / DB Ground** 

0 10 20 30

**Date Updated:** 29/11/2023