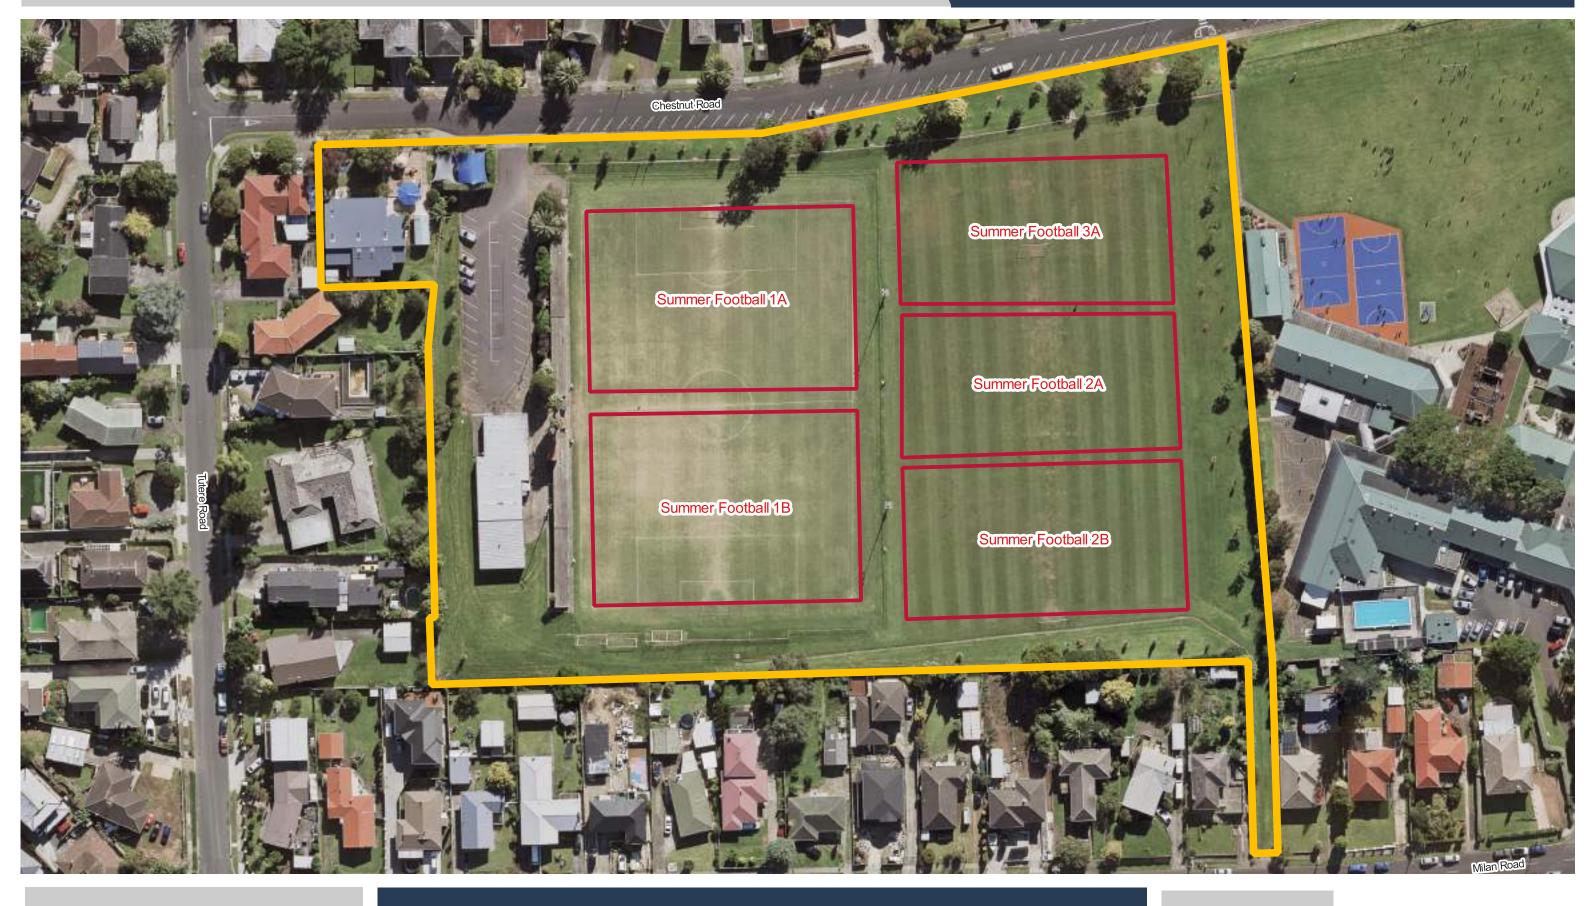

Bruce Pulman Park (LEASED)

**Bruce Pulman Park (LEASED)** 

**Clevedon Showgrounds Reserve** 

**Clive Howe Rd Recreation Reserve** 

**Colin Lawrie Fields** 

**Taotaoroa / DB Ground** 

0 10 20 30

**Date Updated:** 29/11/2023