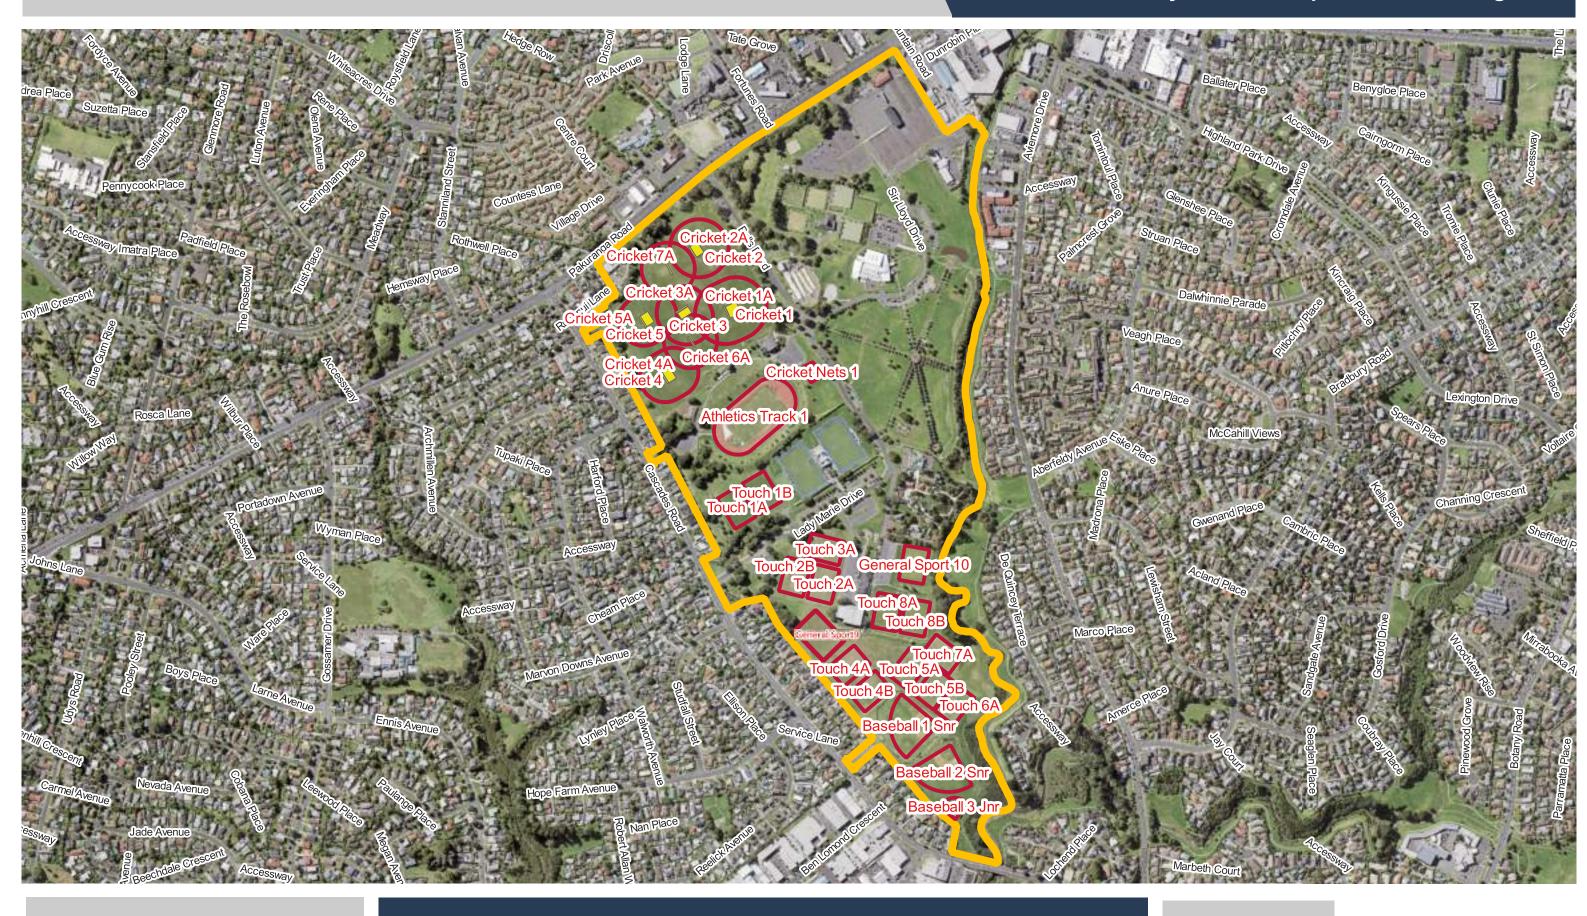

**Mansell Field** 

**Manukau Sports Bowl** 

Te Pae Maumahara / Manurewa War Memorial Park

**Date Updated:** 29/11/2023

**Massey Park - Papakura** 

Massey Park - Waiuku

**Matakawau Recreation Reserve** 

**Mayfield Park** 