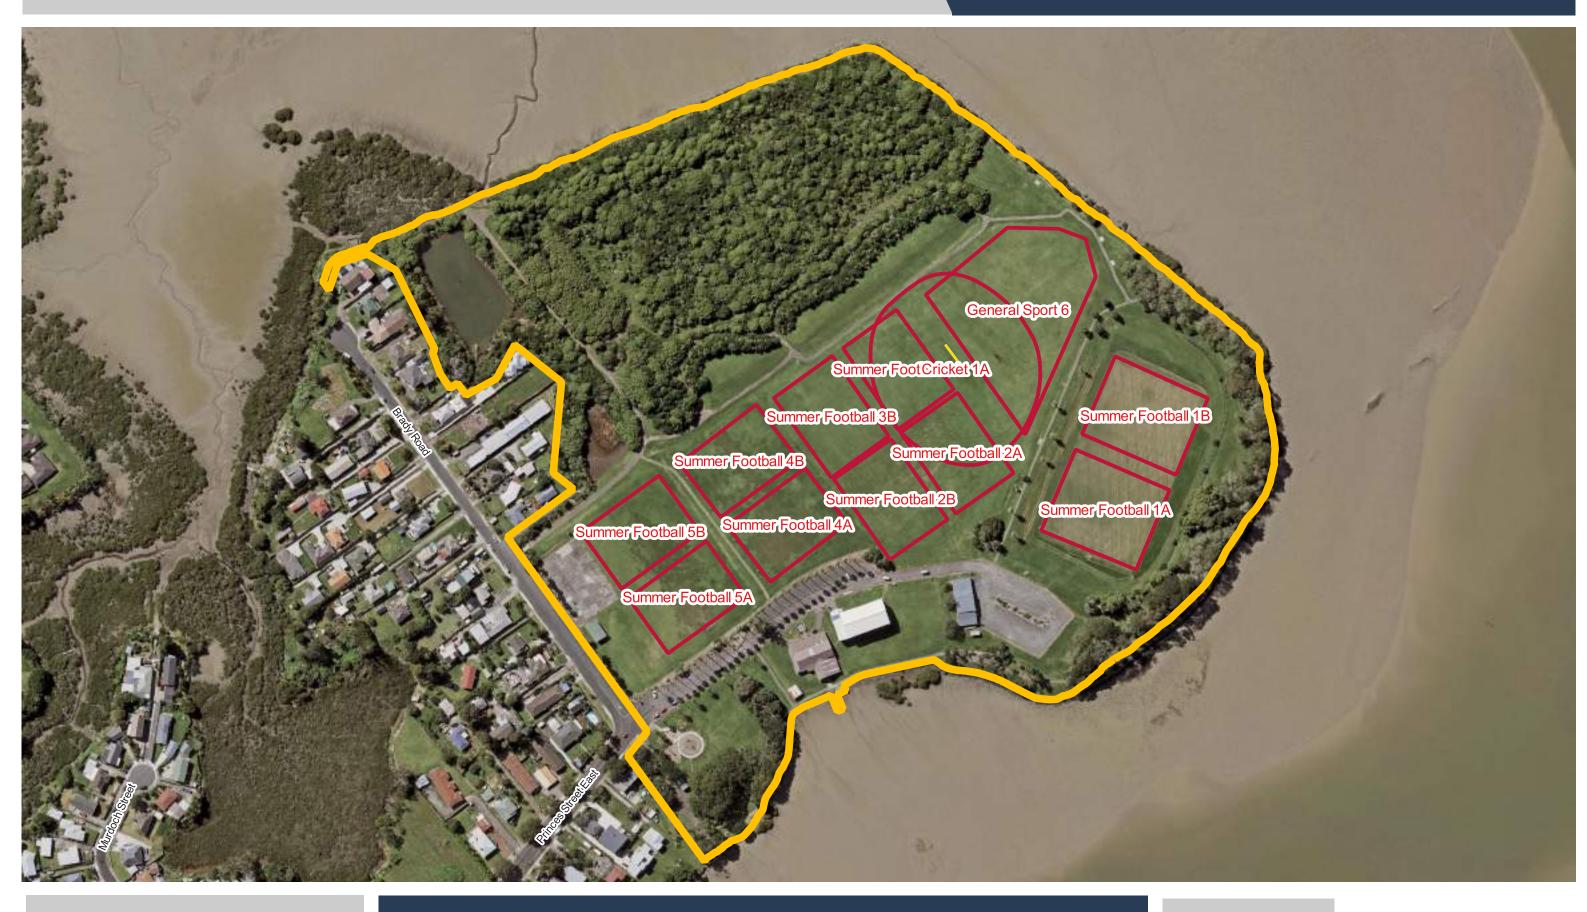

**Aorere Park** 

**Barry Curtis Park** 

**Beachlands Domain** 

**Bell Field** 

**Bledisloe Park - Franklin** 

**Bledisloe Park - Franklin** 

Te Mārua / Boggust Park

**Date Updated:** 29/11/2023