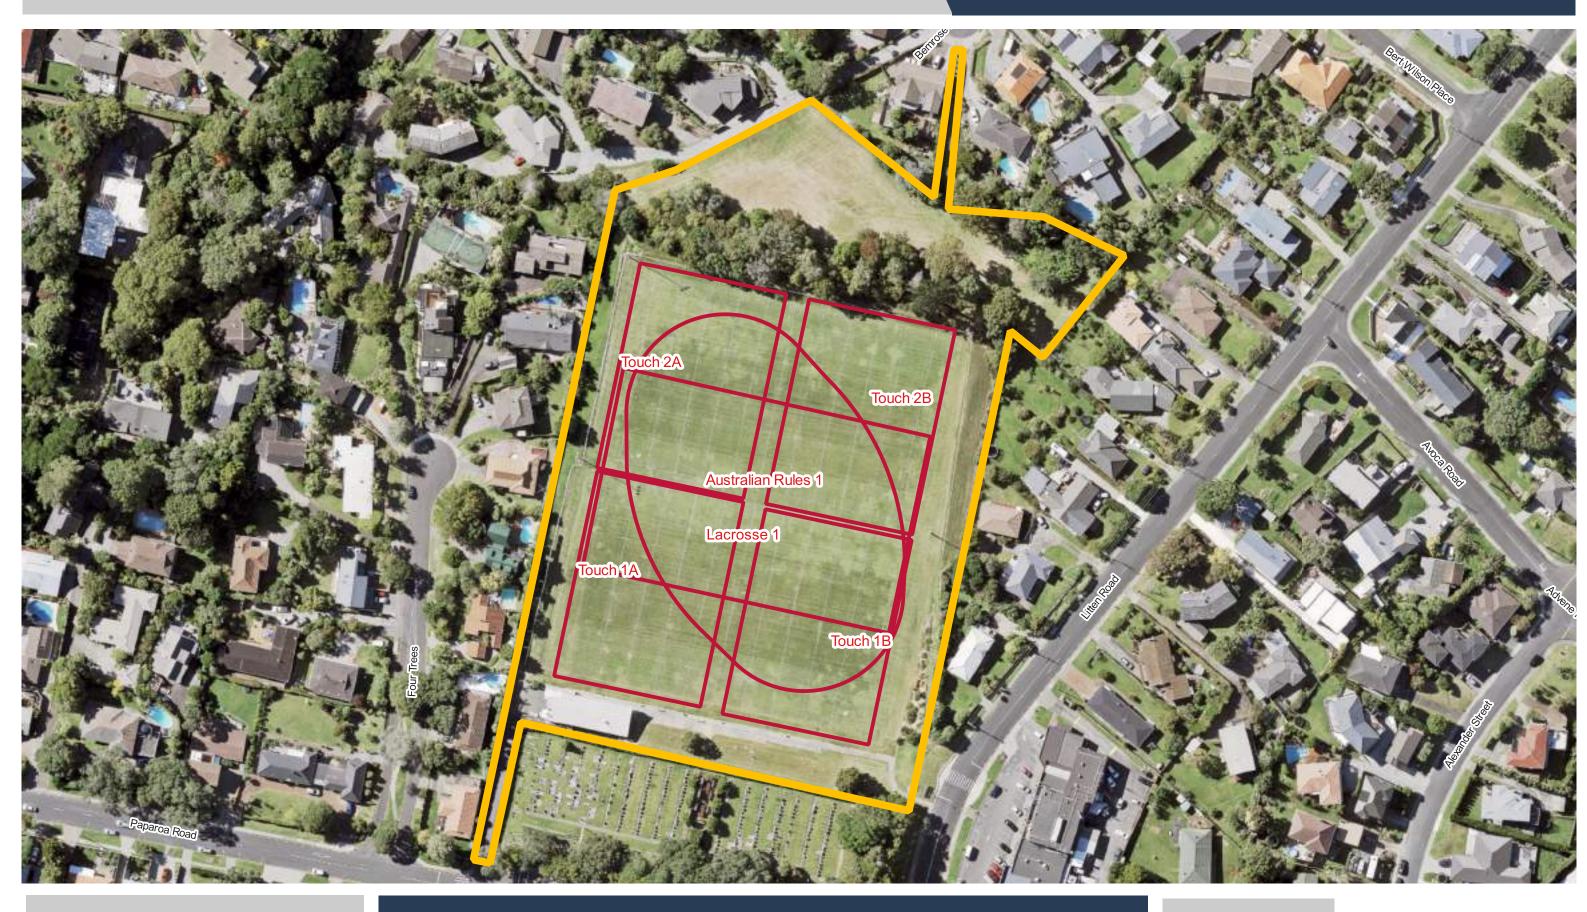

**Aorere Park** 

**Barry Curtis Park** 

**Beachlands Domain** 

**Bell Field** 

**Bledisloe Park - Franklin** 

**Bledisloe Park - Franklin** 

Te Mārua / Boggust Park

**Date Updated:** 29/11/2023