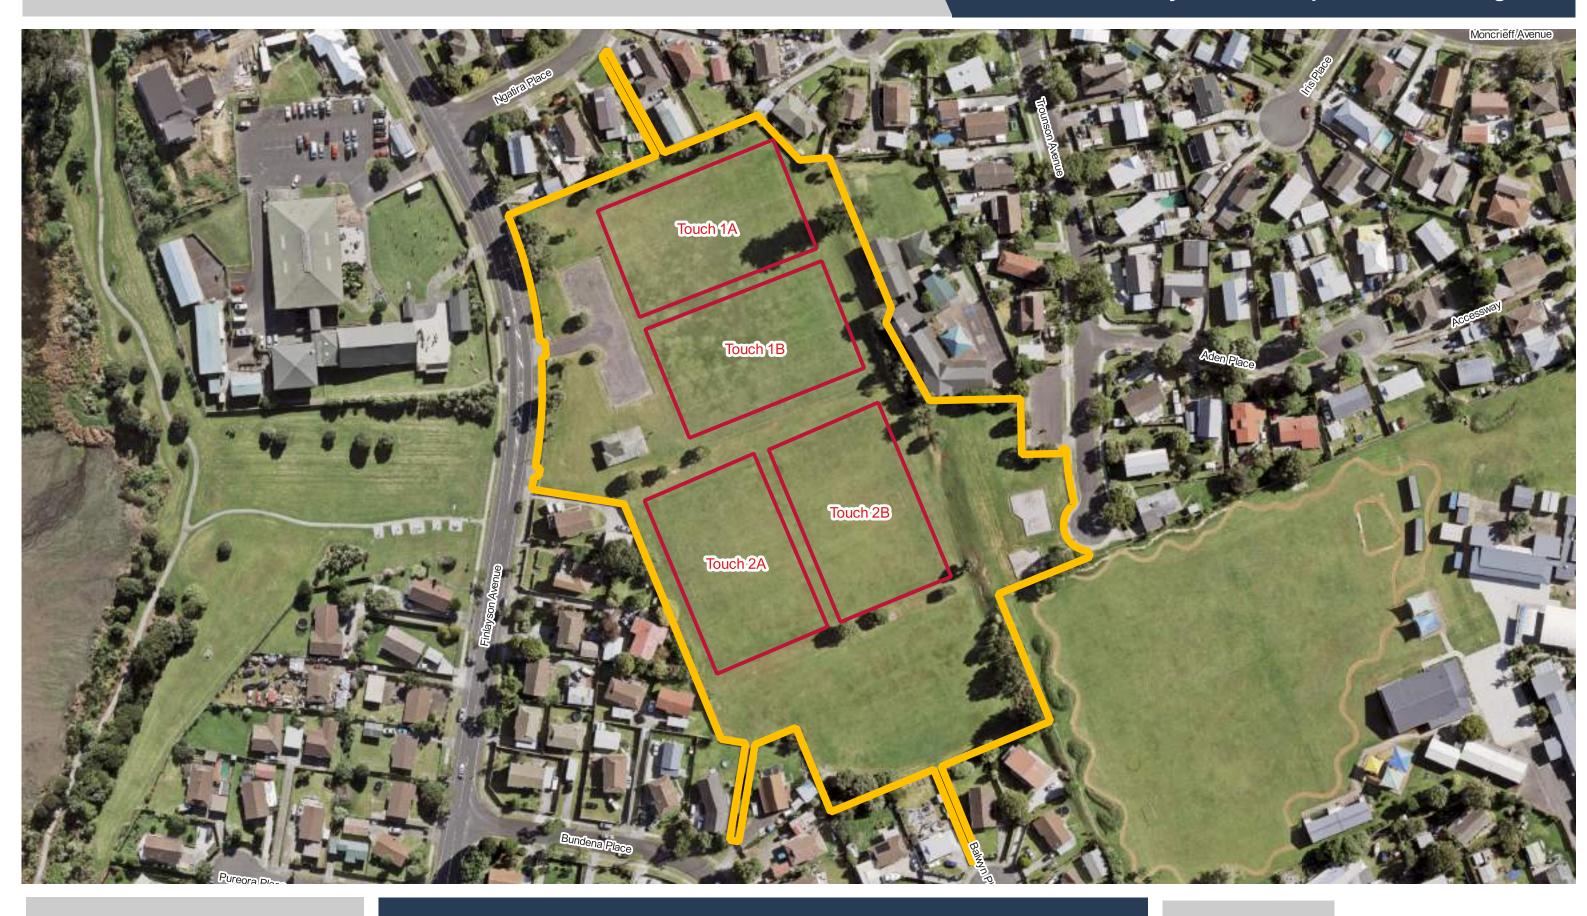

**Drury Domain** 

**Drury Sports Complex** 

**Drury Sports Complex** 

**East Tamaki Reserve** 

Elm Park

**Finlayson Ave Reserve** 

**Gallaher Park** 

**Glenbrook Road Recreation Reserve** 