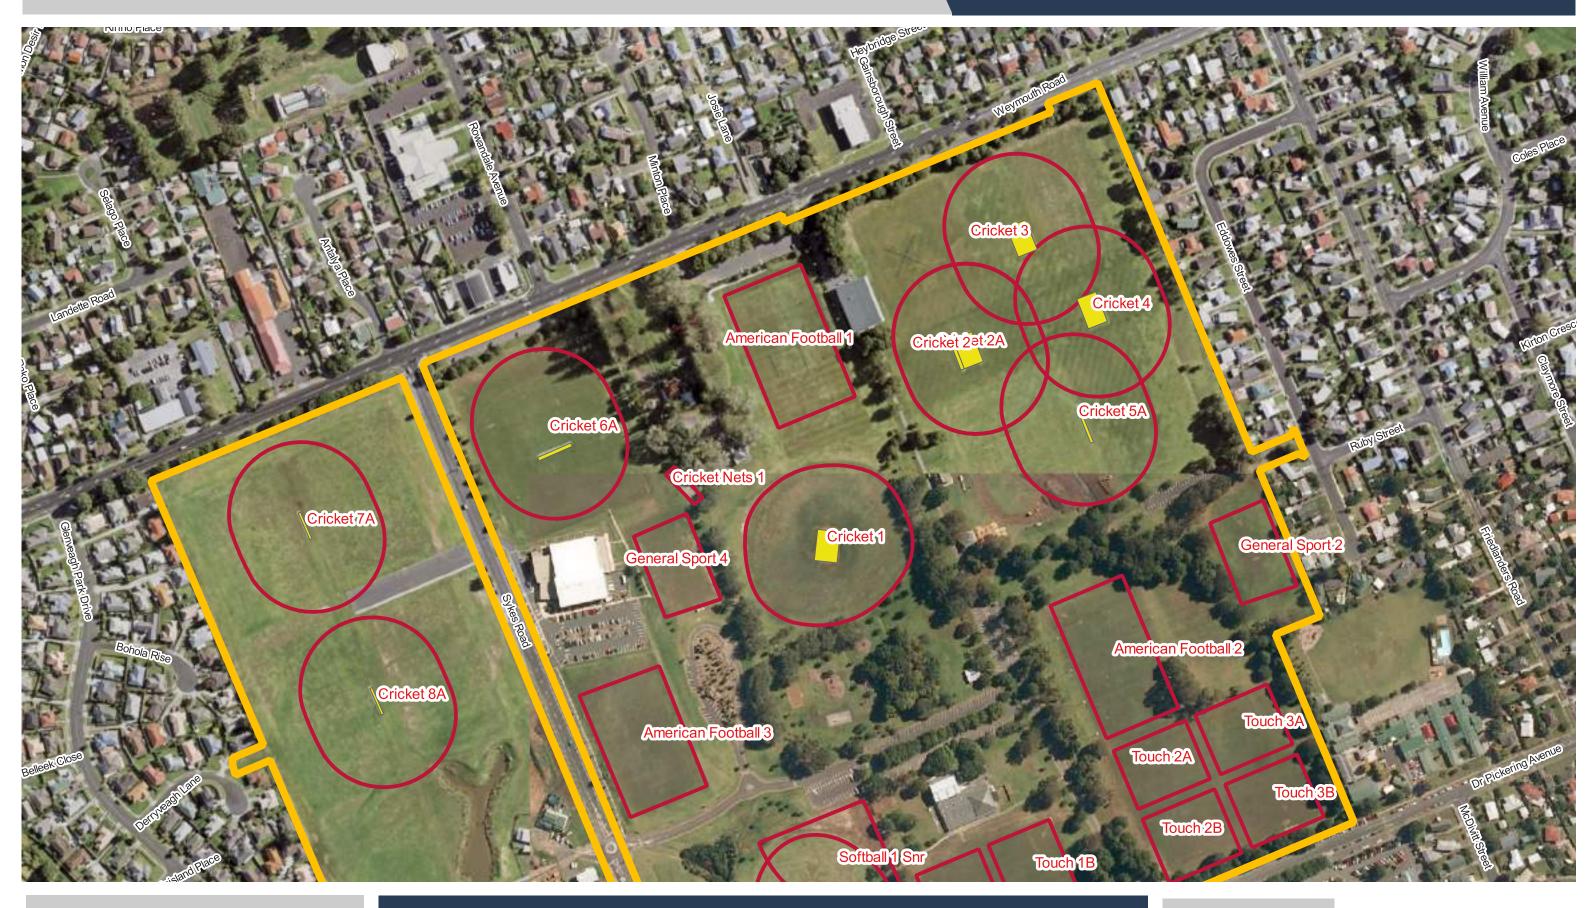

**Mountfort Park** 

Te Ara Tāwhana / Moyle Park

**Date Updated:** 29/11/2023

**Murdoch Park** 

**Murphy Park** 

**Navigation Homes Stadium** 

0 10 20

**Ngati Otara Park** 