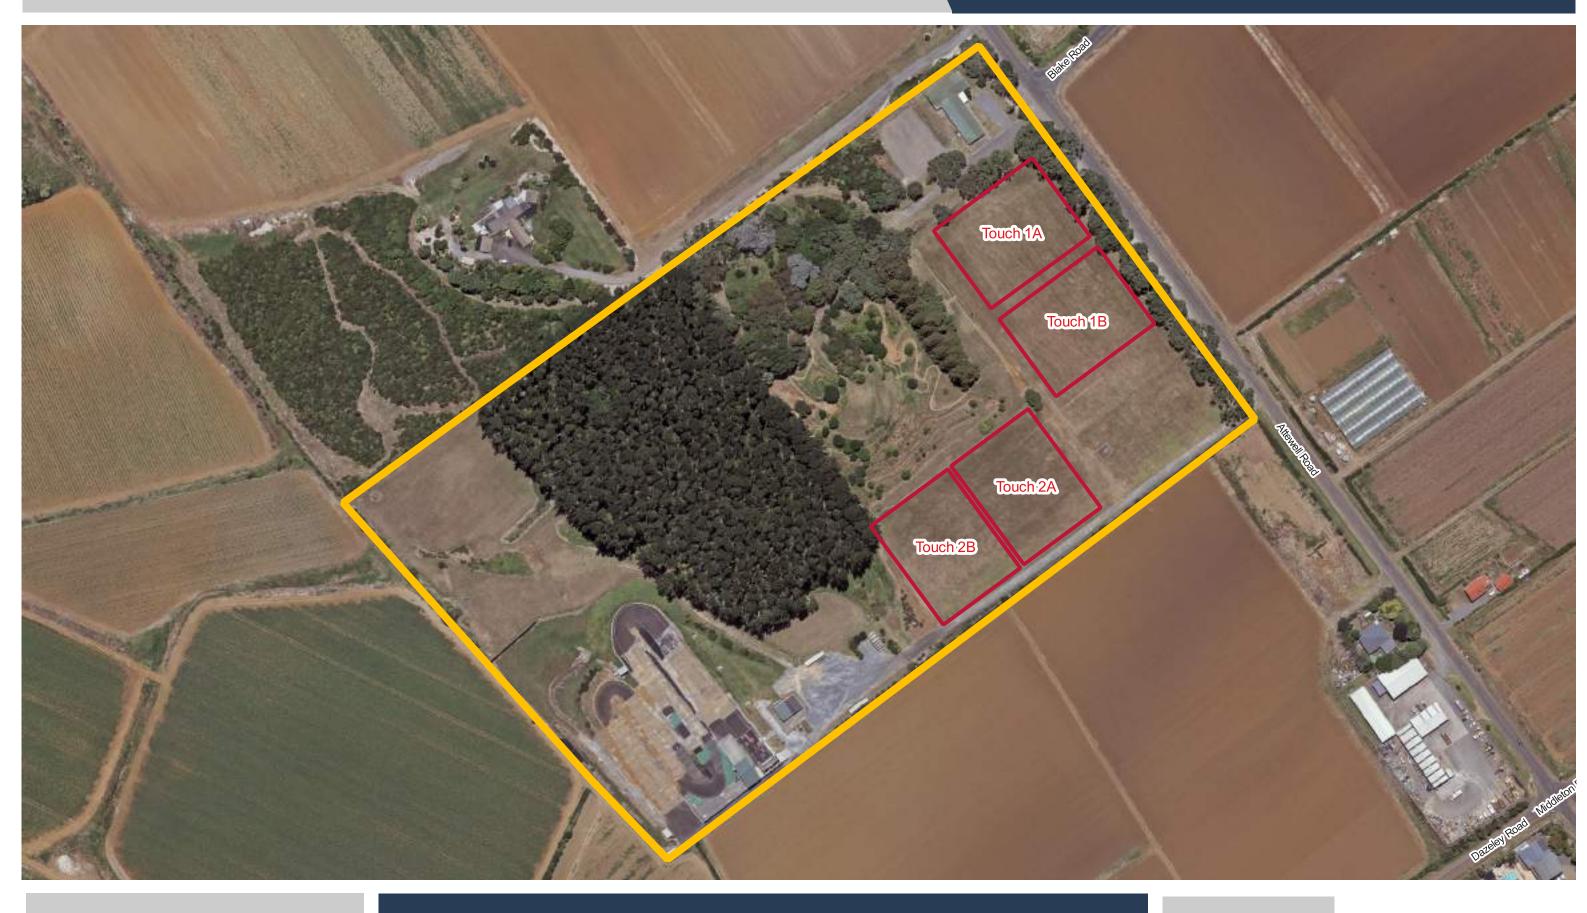

Bruce Pulman Park (LEASED)

**Bruce Pulman Park (LEASED)** 

**Clevedon Showgrounds Reserve** 

**Clive Howe Rd Recreation Reserve** 

**Colin Lawrie Fields** 

**Taotaoroa / DB Ground** 

0 10 20 30

**Date Updated:** 29/11/2023