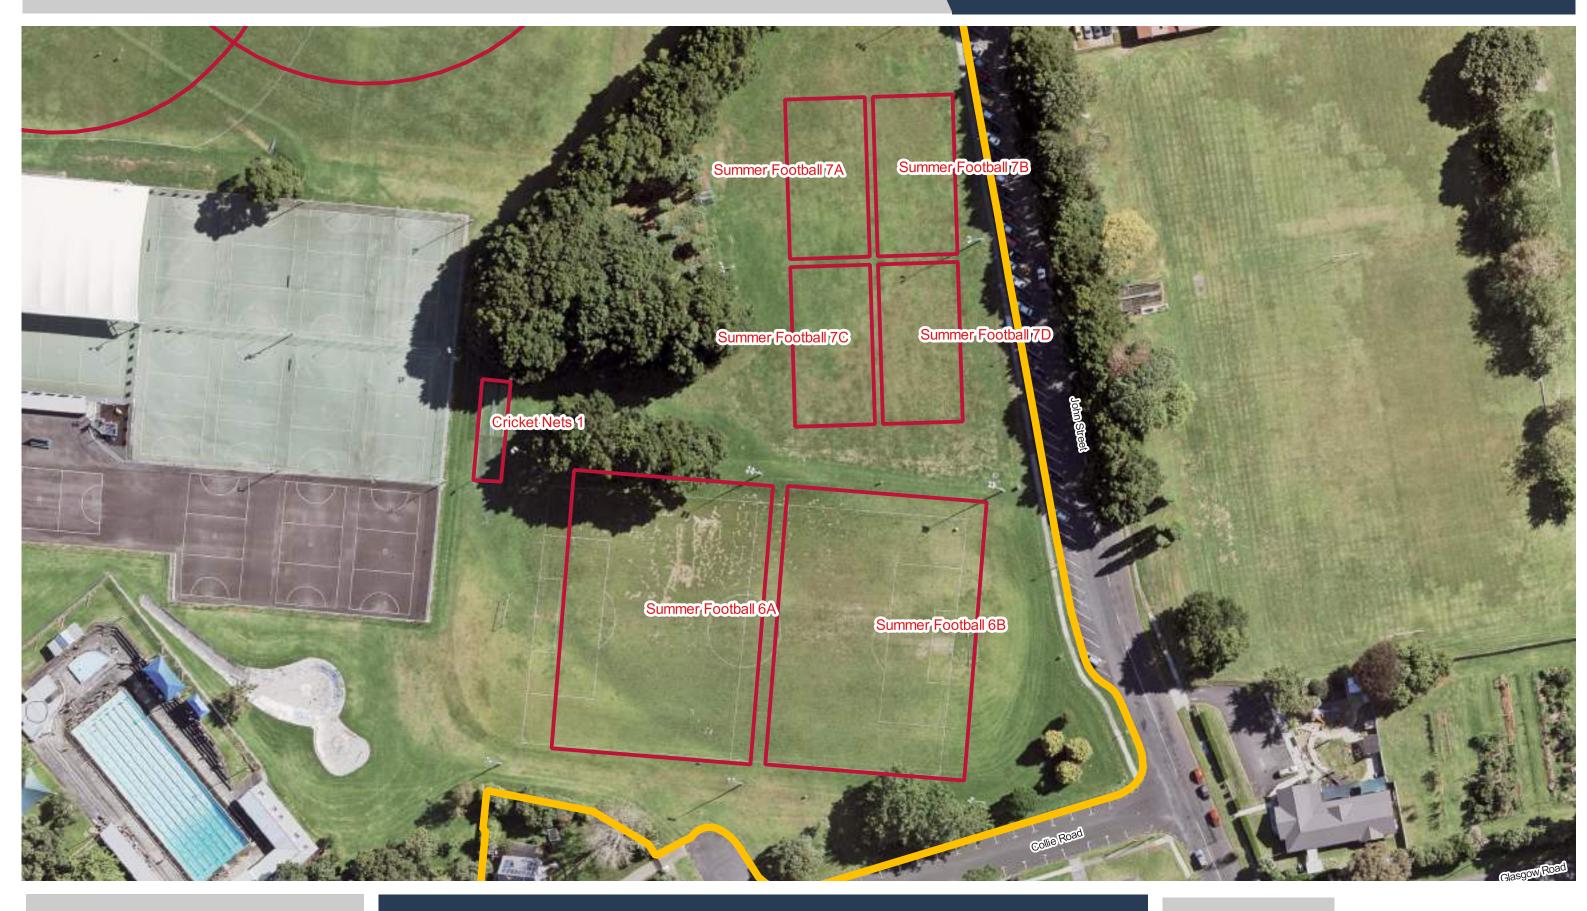

**Drury Domain** 

**Drury Sports Complex** 

**Drury Sports Complex** 

**East Tamaki Reserve** 

Elm Park

**Finlayson Ave Reserve** 

**Gallaher Park** 

**Glenbrook Road Recreation Reserve** 