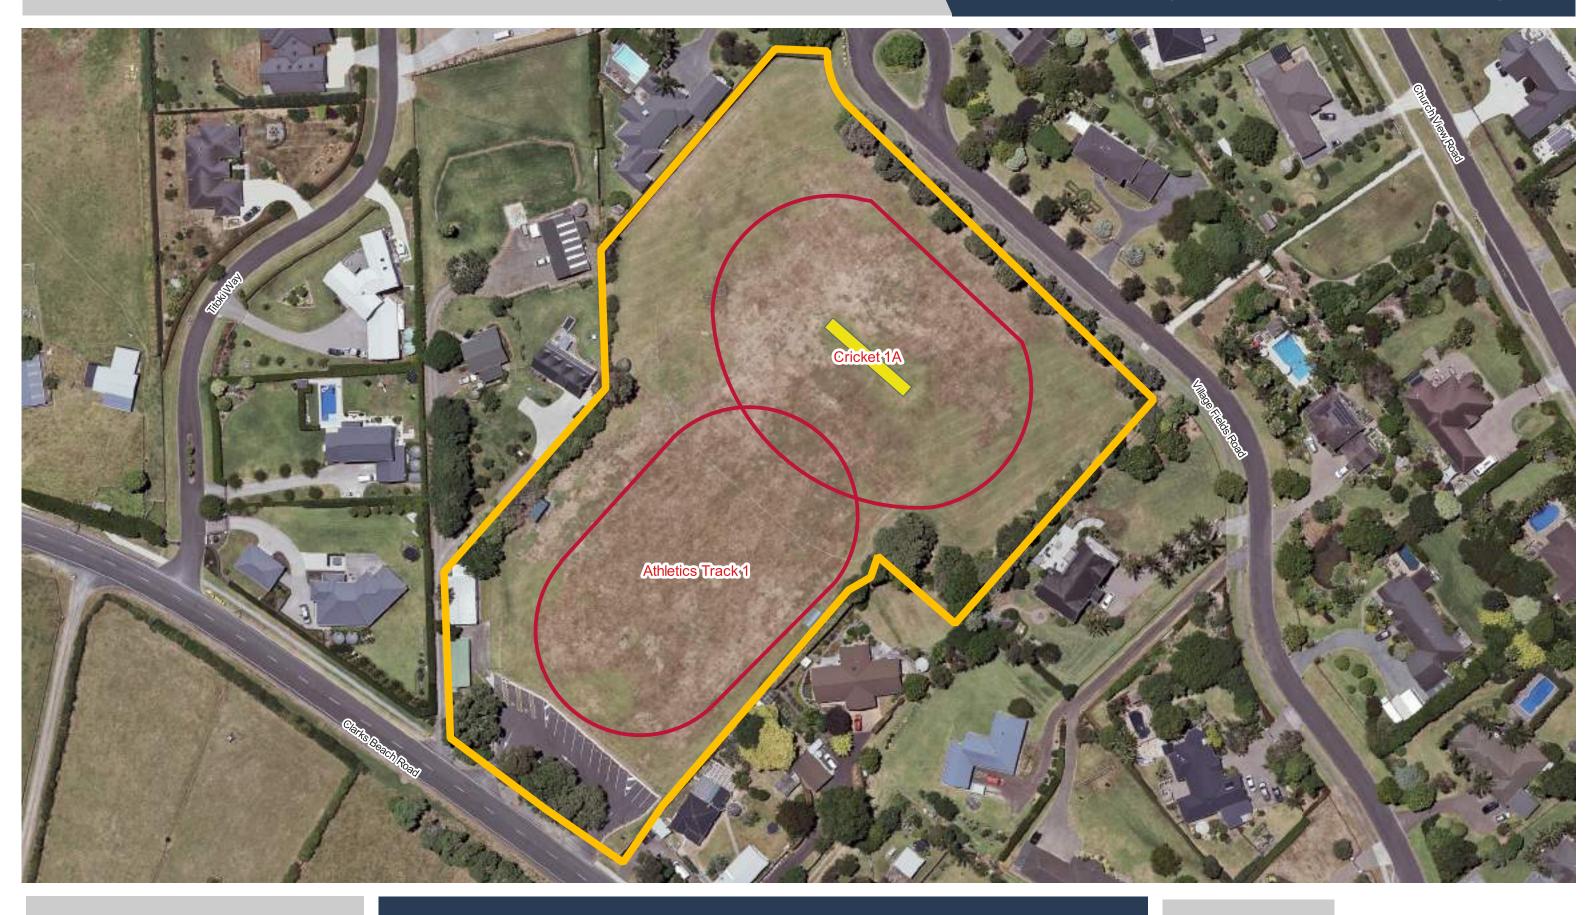

**Aorere Park** 

**Barry Curtis Park** 

**Beachlands Domain** 

**Bell Field** 

**Bledisloe Park - Franklin** 

**Bledisloe Park - Franklin** 

Te Mārua / Boggust Park

**Date Updated:** 29/11/2023