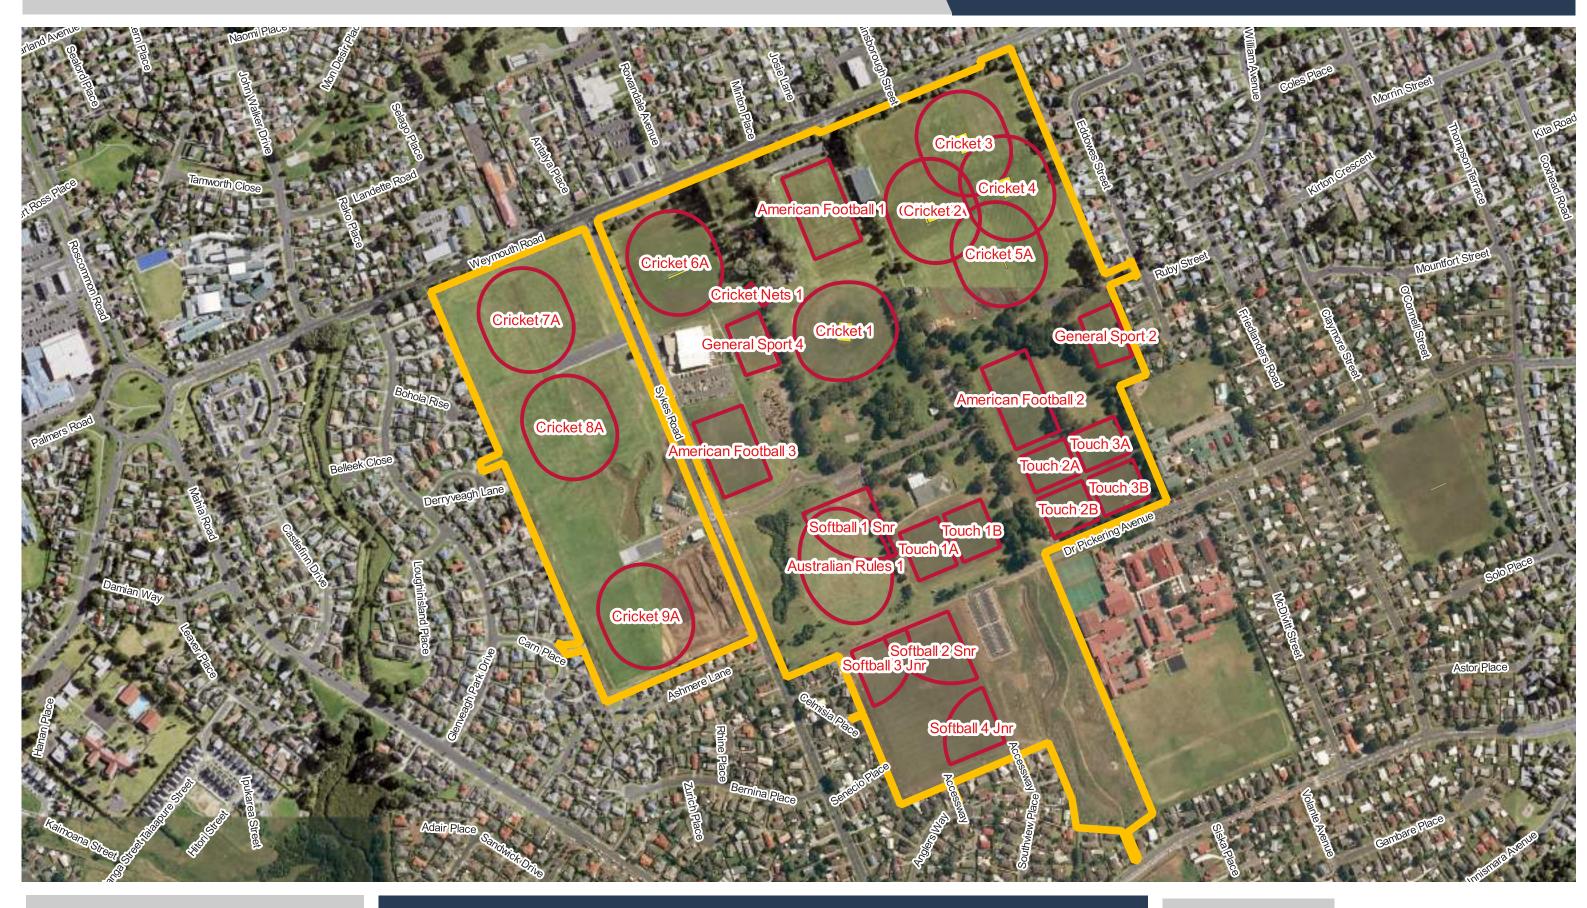

**Mountfort Park** 

Te Ara Tāwhana / Moyle Park

**Date Updated:** 29/11/2023

**Murdoch Park** 

**Murphy Park** 

**Navigation Homes Stadium** 

0 10 20

**Ngati Otara Park** 