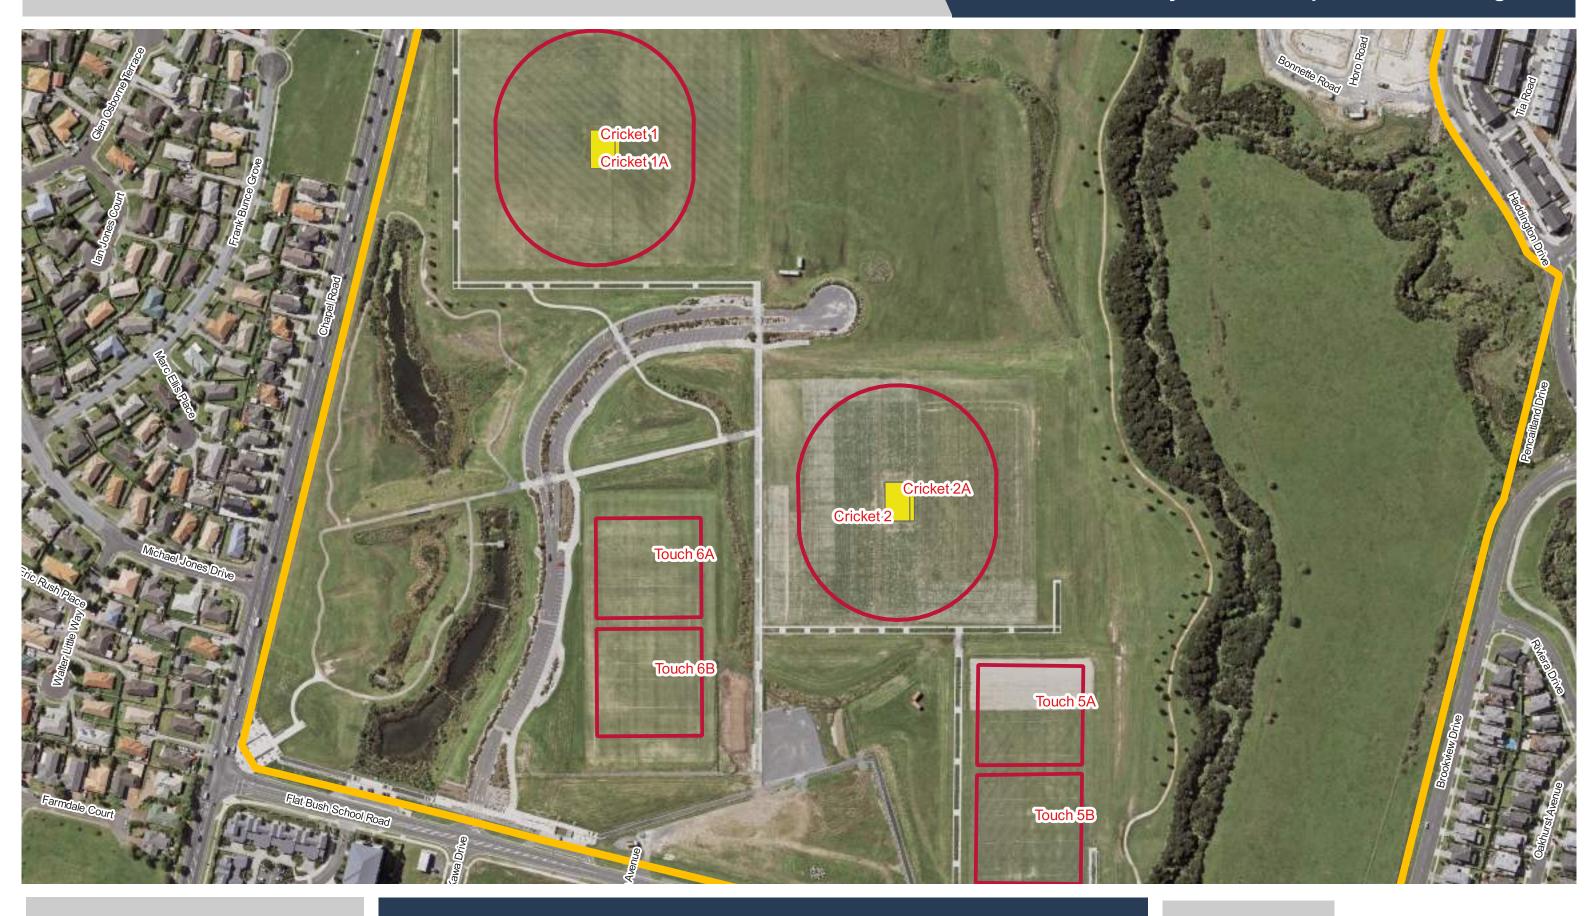

**Drury Domain** 

**Drury Sports Complex** 

**Drury Sports Complex** 

**East Tamaki Reserve** 

Elm Park

**Finlayson Ave Reserve** 

**Gallaher Park** 

**Glenbrook Road Recreation Reserve** 