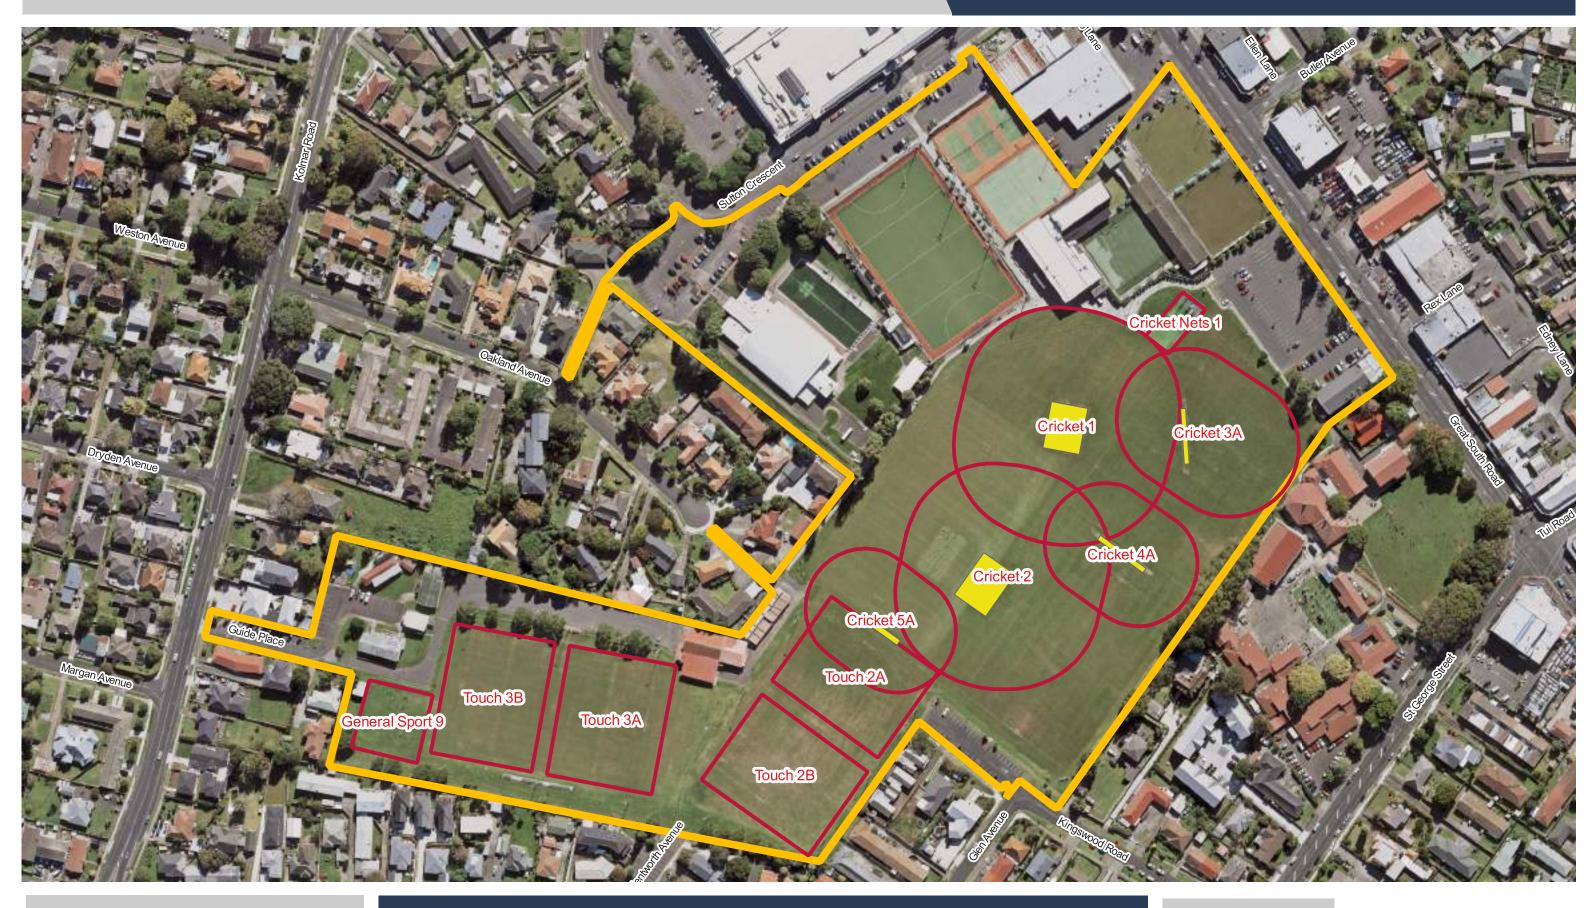

**Aorere Park** 

**Barry Curtis Park** 

**Beachlands Domain** 

**Bell Field** 

**Bledisloe Park - Franklin** 

**Bledisloe Park - Franklin** 

Te Mārua / Boggust Park

**Date Updated:** 29/11/2023