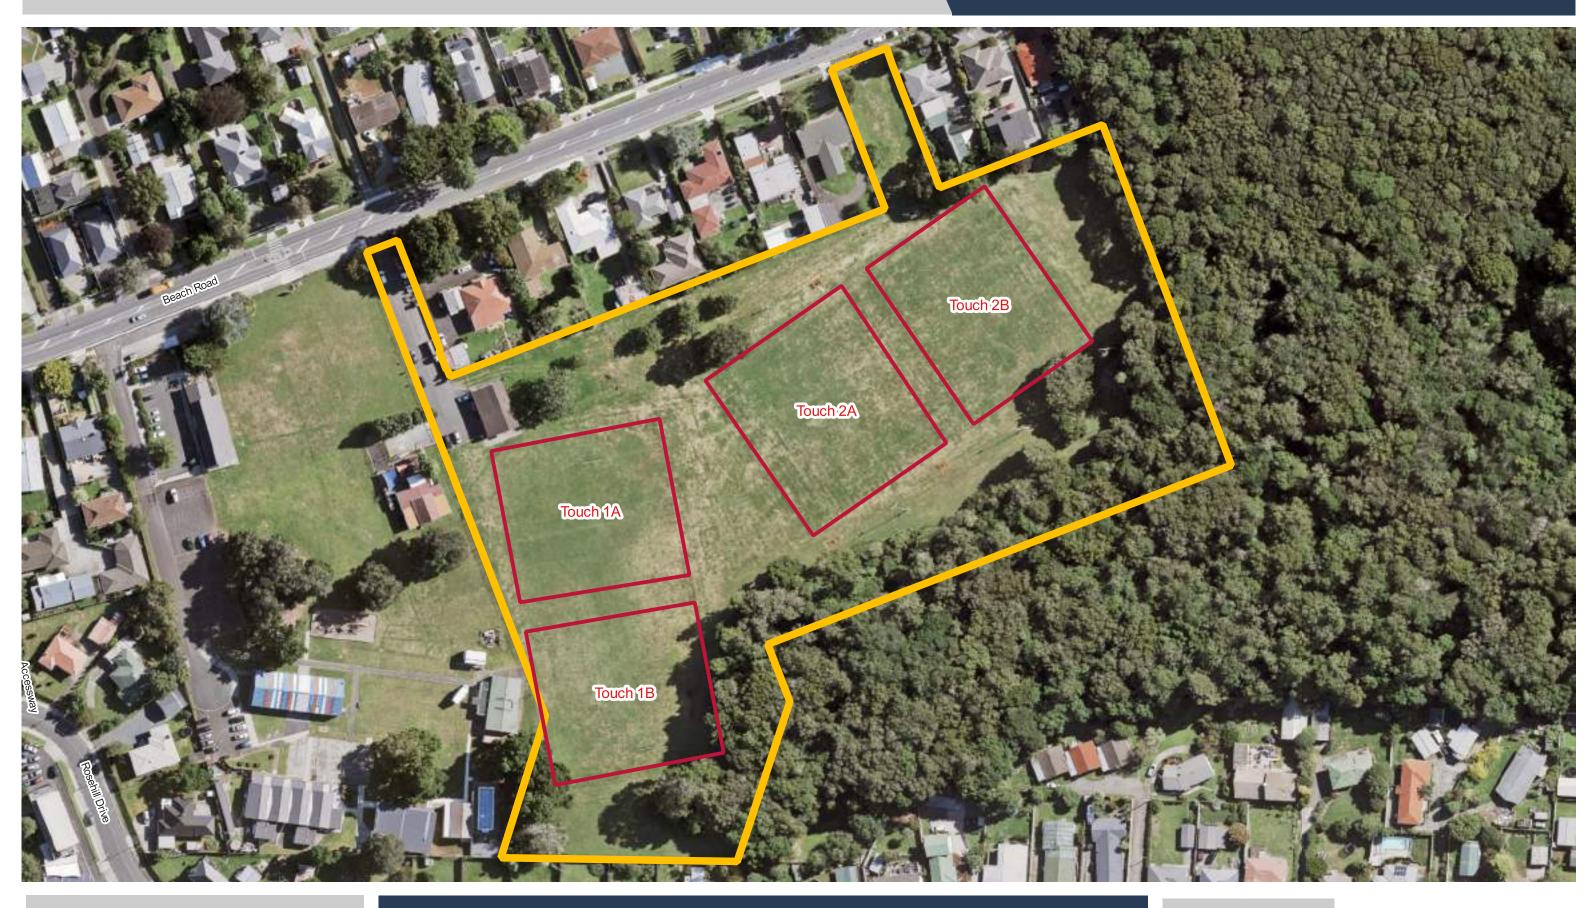

**Aorere Park** 

**Barry Curtis Park** 

**Beachlands Domain** 

**Bell Field** 

**Bledisloe Park - Franklin** 

**Bledisloe Park - Franklin** 

Te Mārua / Boggust Park

**Date Updated:** 29/11/2023