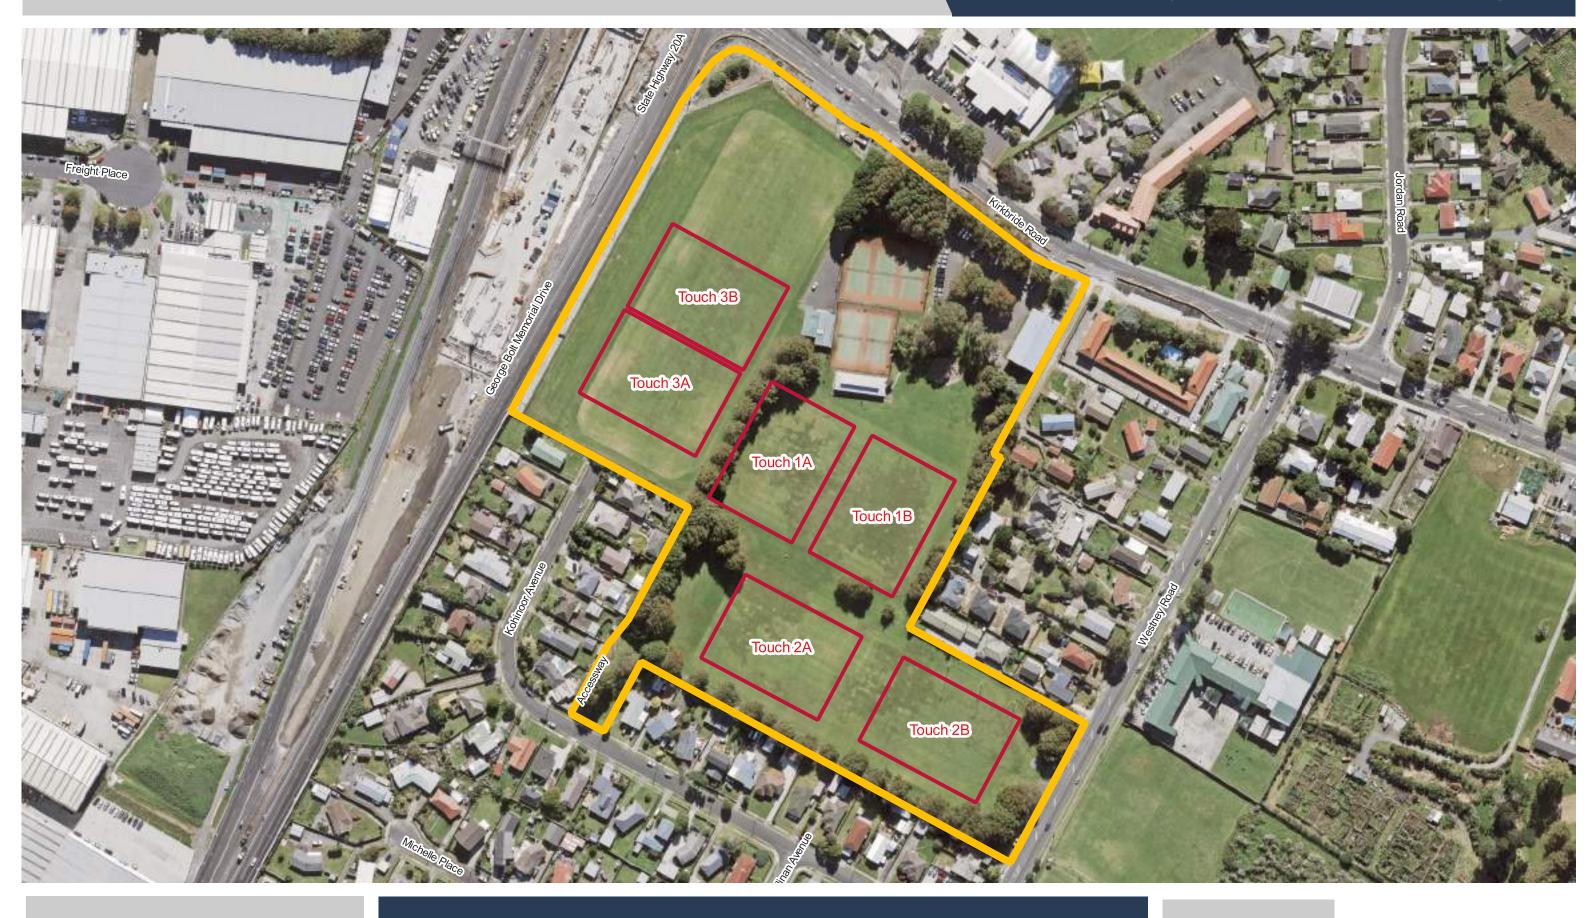

**Aorere Park** 

**Barry Curtis Park** 

**Beachlands Domain** 

**Bell Field** 

**Bledisloe Park - Franklin** 

**Bledisloe Park - Franklin** 

Te Mārua / Boggust Park

**Date Updated:** 29/11/2023