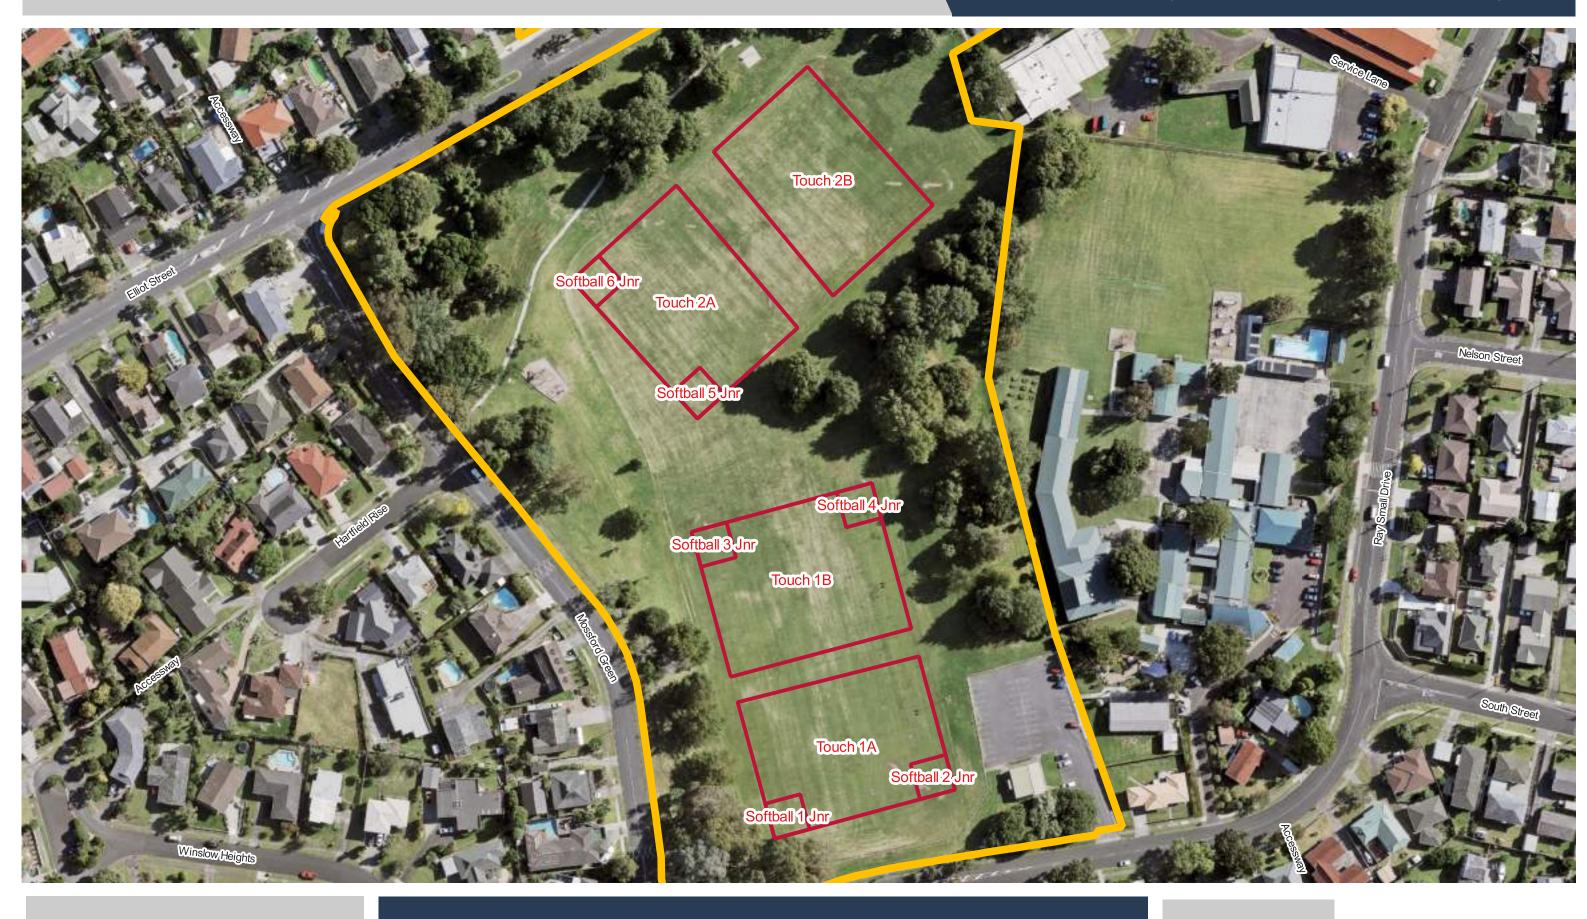

**Mansell Field** 

**Manukau Sports Bowl** 

Te Pae Maumahara / Manurewa War Memorial Park

**Date Updated:** 29/11/2023

**Massey Park - Papakura** 

Massey Park - Waiuku

**Matakawau Recreation Reserve** 

**Mayfield Park** 