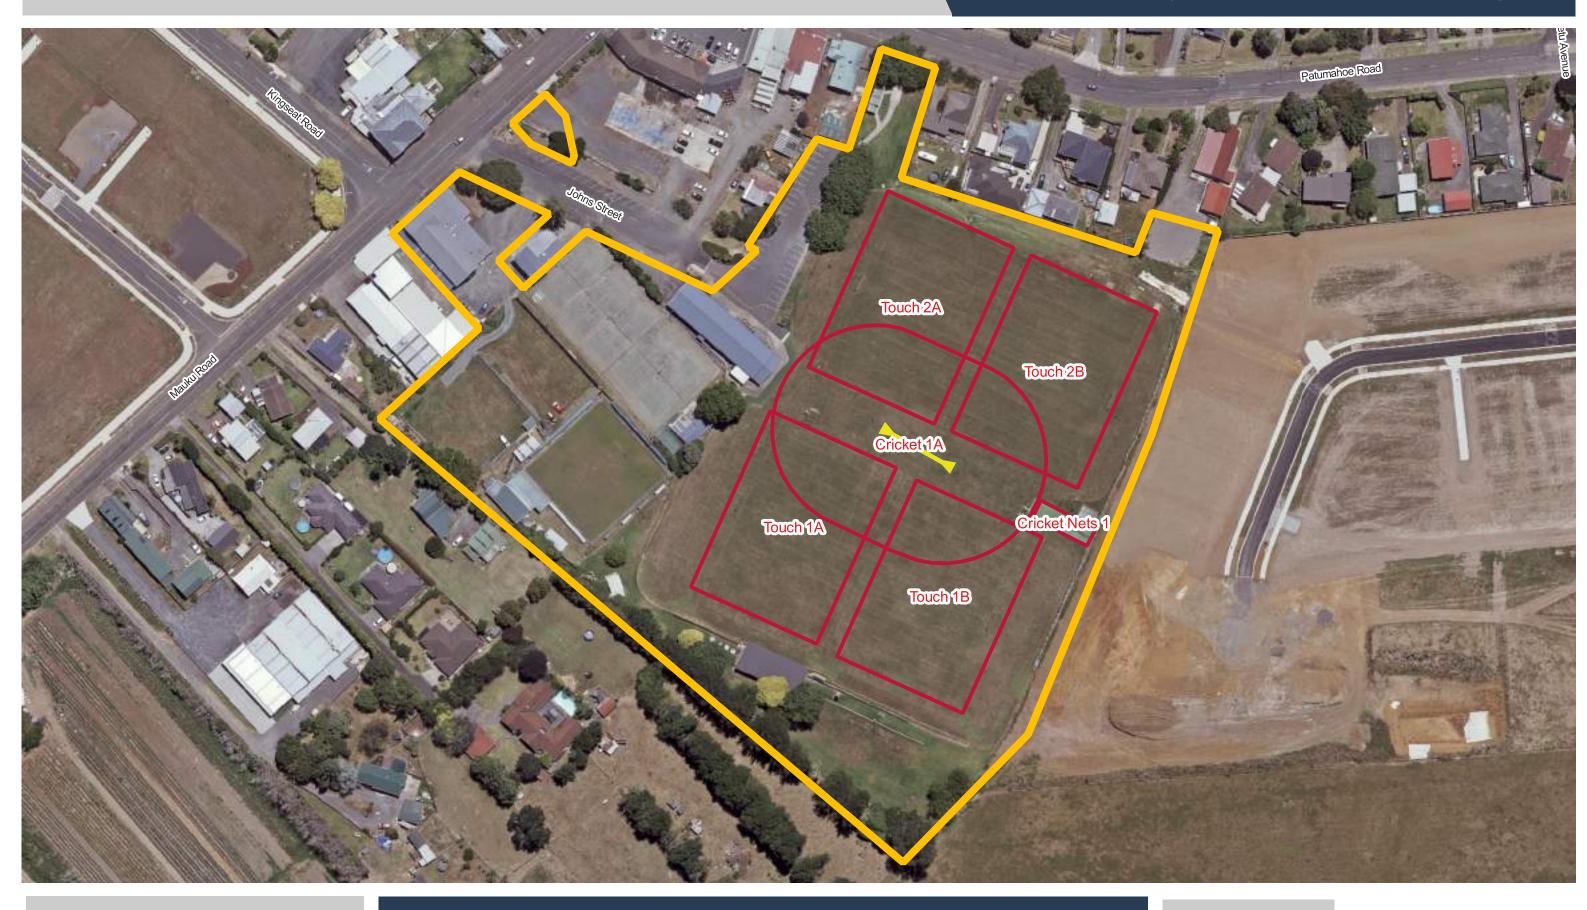

**Aorere Park** 

**Barry Curtis Park** 

**Beachlands Domain** 

**Bell Field** 

**Bledisloe Park - Franklin** 

**Bledisloe Park - Franklin** 

Te Mārua / Boggust Park

**Date Updated:** 29/11/2023