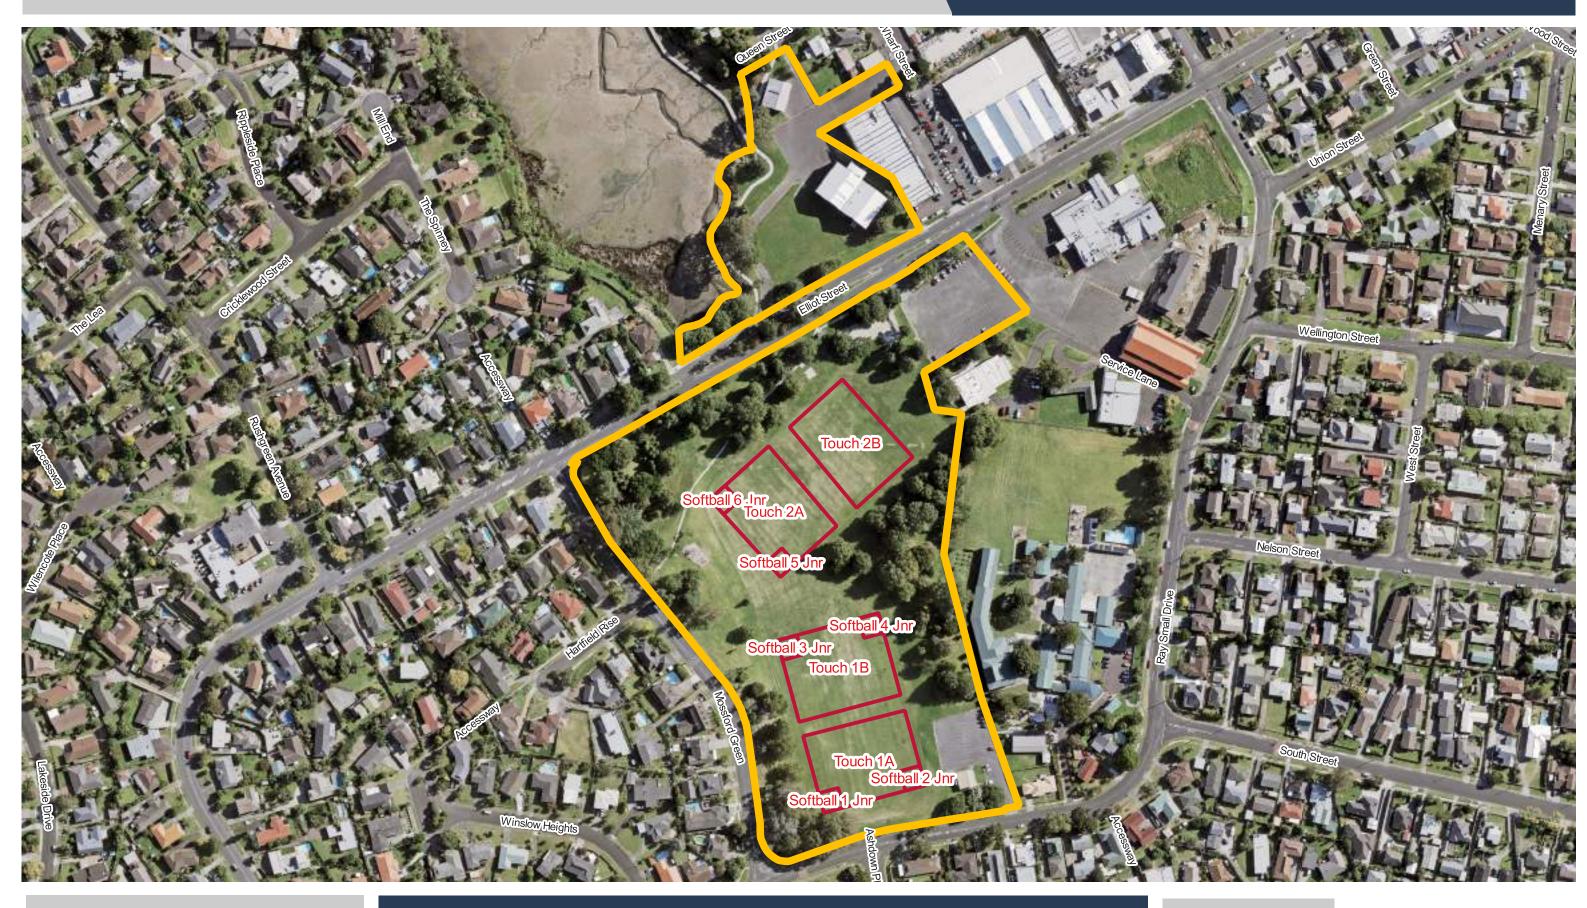

Te Puru Park

Ti Rakau Park

Waiau Pa Domain

Waiuku Sports Park

**Walter Massey Park** 

Whitford War Memorial Domain

**William Green Domain** 

Tao-waka / Williams Park