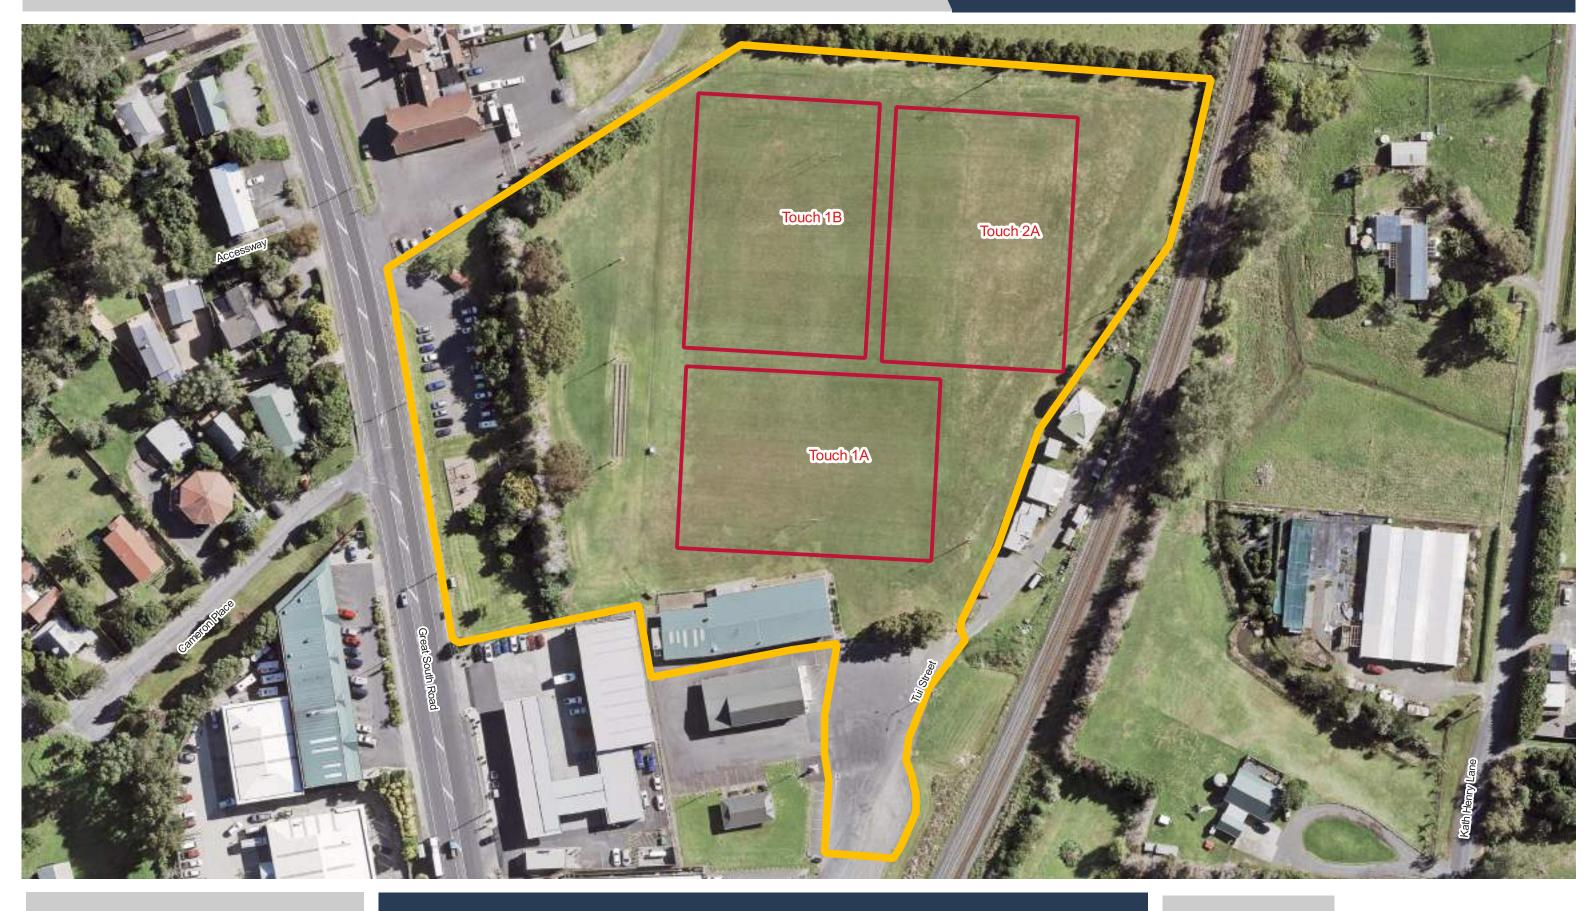

Bruce Pulman Park (LEASED)

**Bruce Pulman Park (LEASED)** 

**Clevedon Showgrounds Reserve** 

**Clive Howe Rd Recreation Reserve** 

**Colin Lawrie Fields** 

**Taotaoroa / DB Ground** 

0 10 20 30

**Date Updated:** 29/11/2023