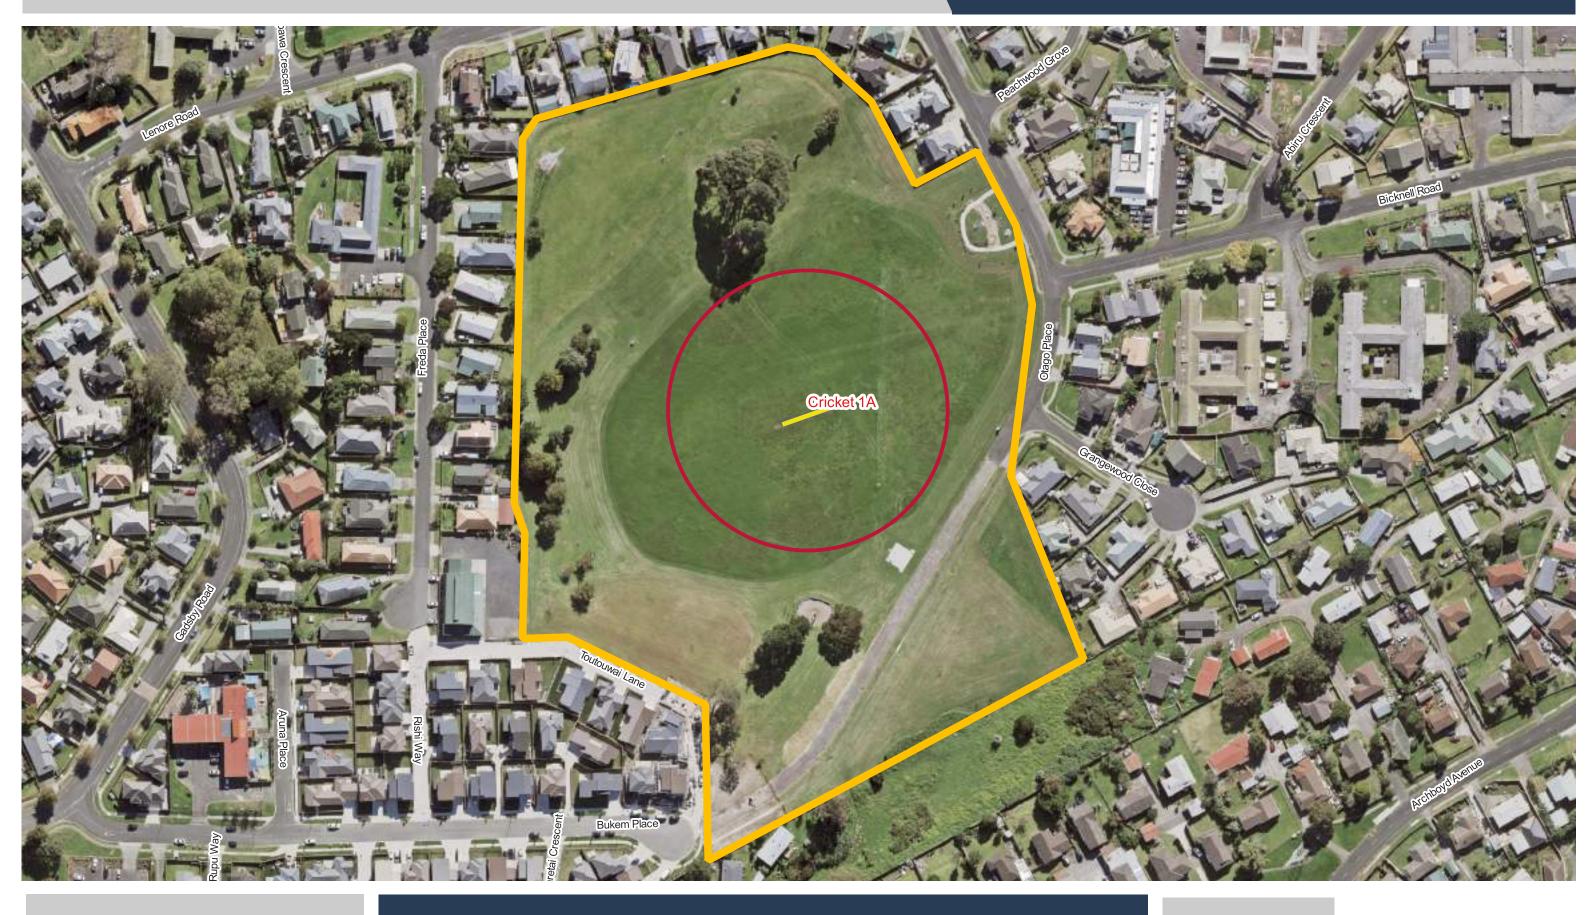

Bruce Pulman Park (LEASED)

**Bruce Pulman Park (LEASED)** 

**Clevedon Showgrounds Reserve** 

**Clive Howe Rd Recreation Reserve** 

**Colin Lawrie Fields** 

**Taotaoroa / DB Ground** 

0 10 20 30

**Date Updated:** 29/11/2023