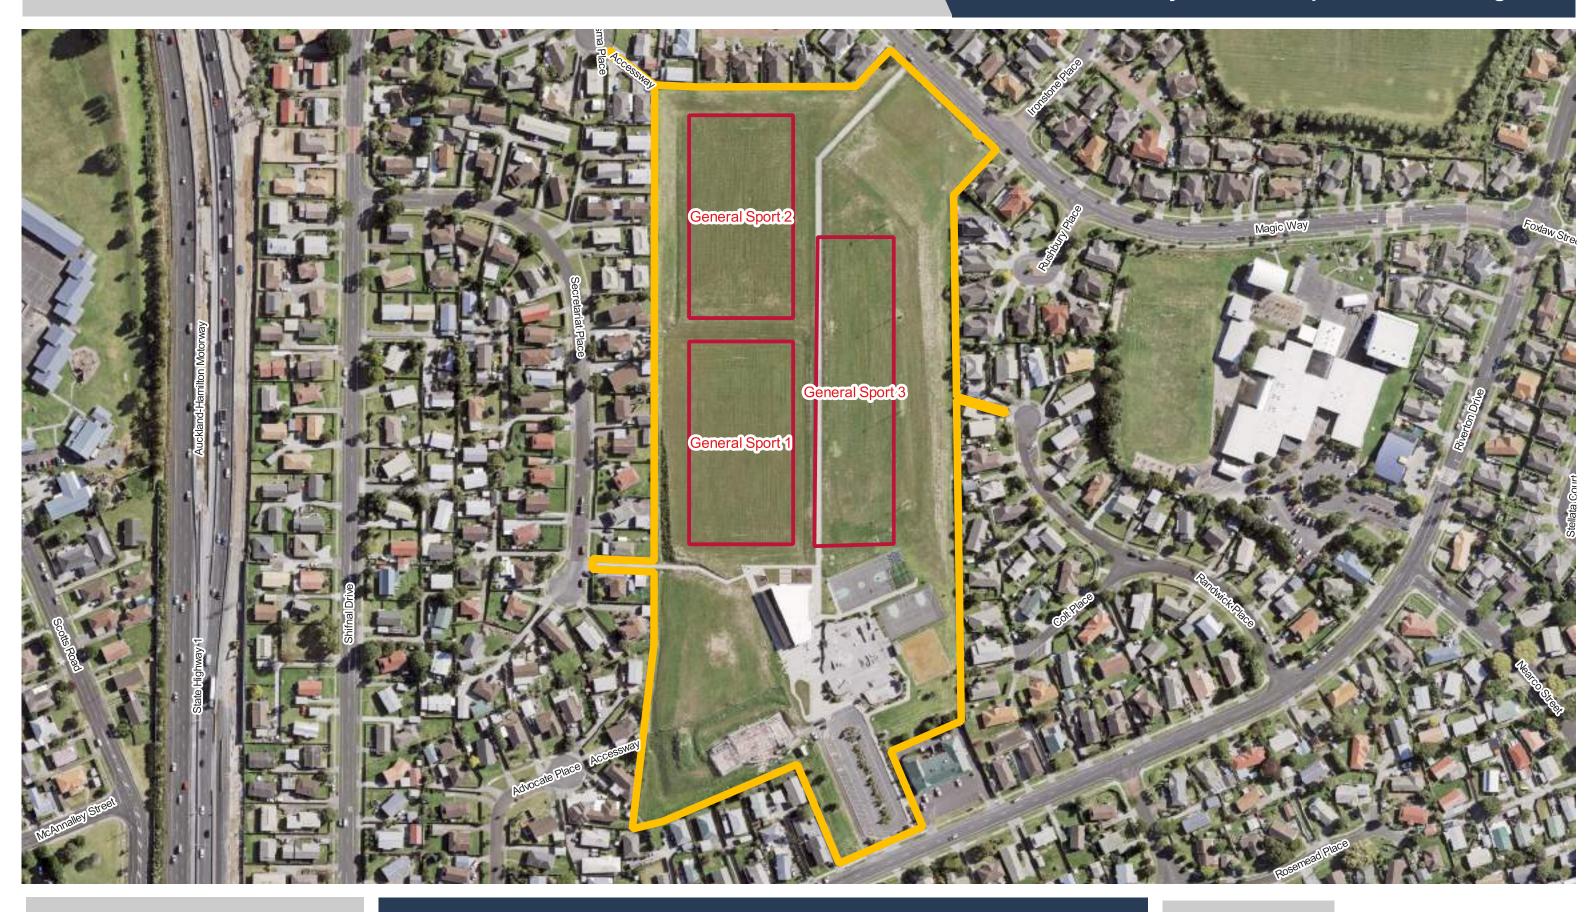

**Patumahoe Recreation Reserve** 

**Prince Edward Park** 

**Puni Recreation Reserve** 

Randwick Park (Secretariat Place)

Otaawhati / Ray Small Park

**Date Updated:** 29/11/2023

Otaawhati / Ray Small Park

0 10 20 30