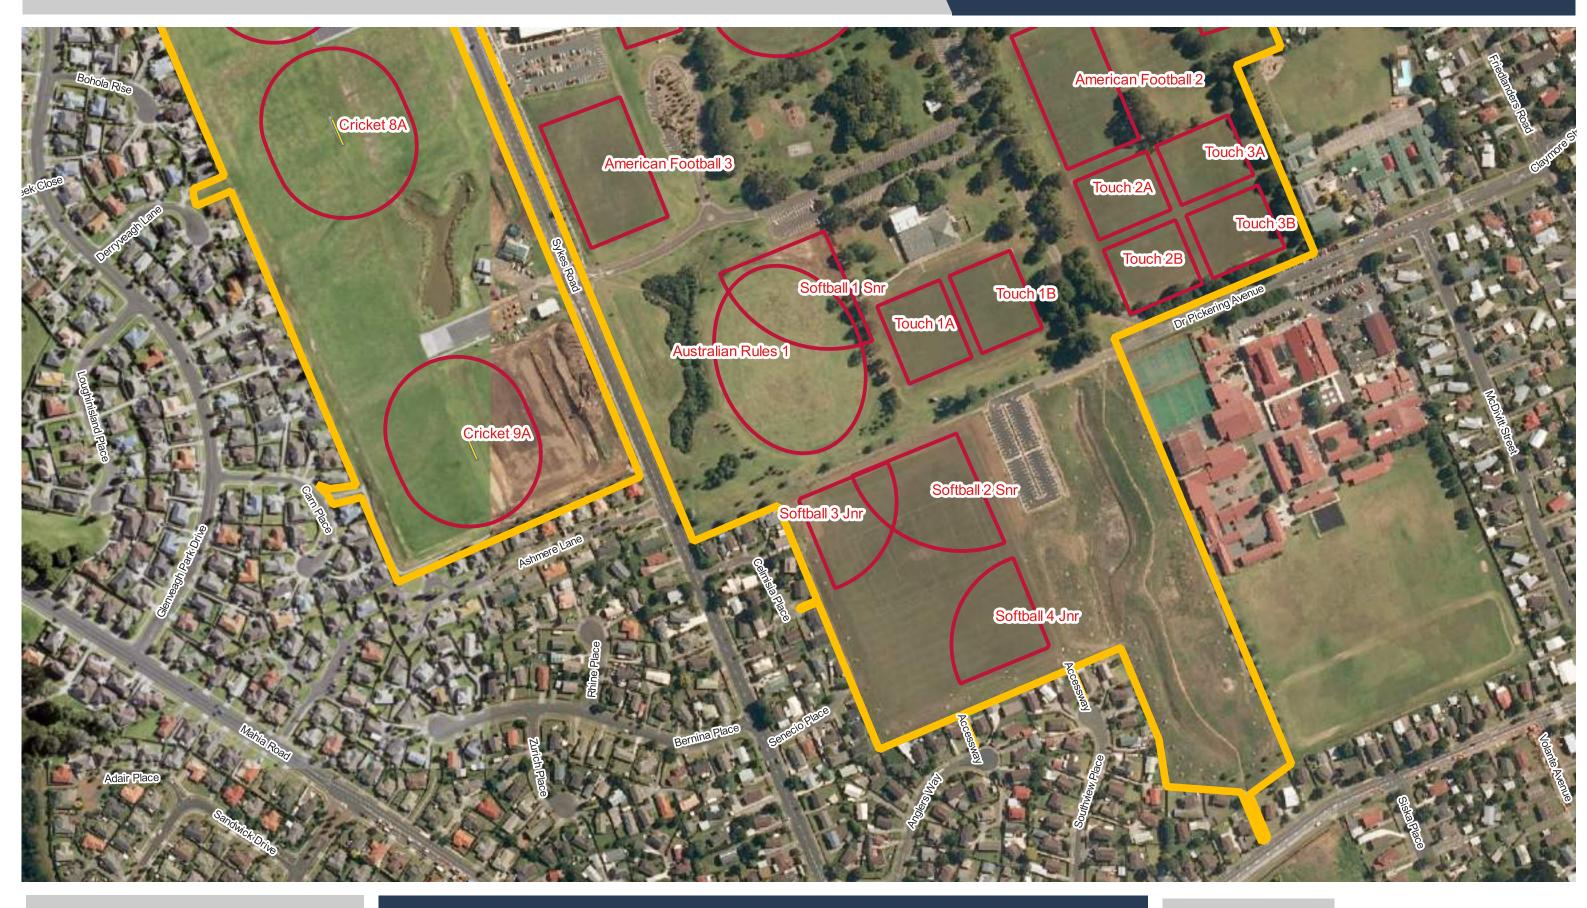

**Mountfort Park** 

Te Ara Tāwhana / Moyle Park

**Date Updated:** 29/11/2023

**Murdoch Park** 

**Murphy Park** 

**Navigation Homes Stadium** 

0 10 20

**Ngati Otara Park** 