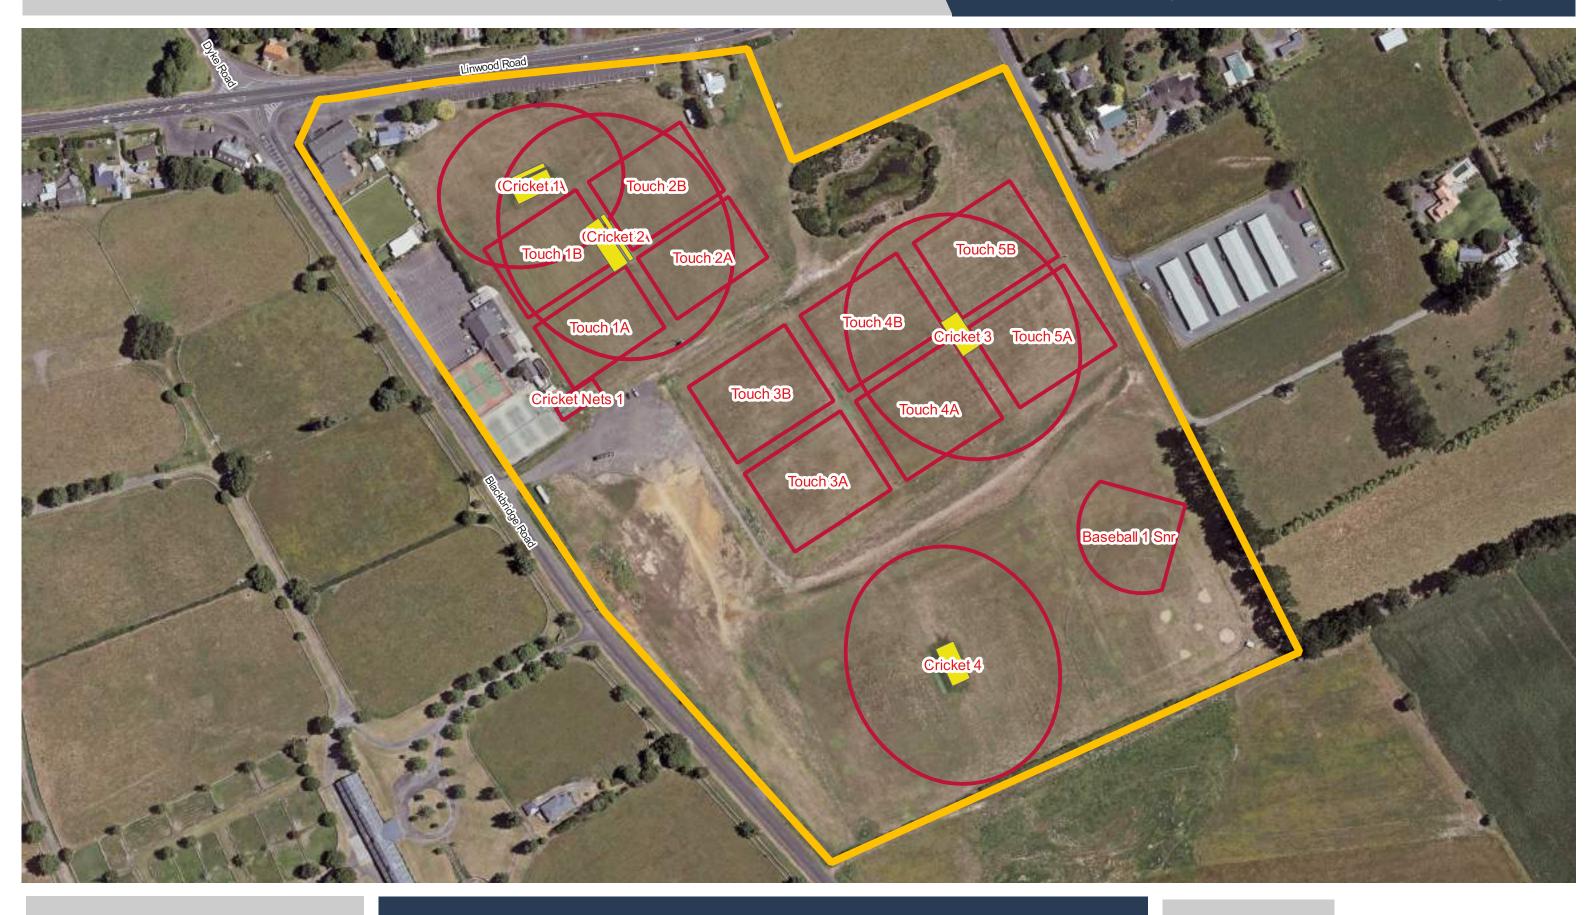

**Drury Domain** 

**Drury Sports Complex** 

**Drury Sports Complex** 

**East Tamaki Reserve** 

Elm Park

**Finlayson Ave Reserve** 

**Gallaher Park** 

**Glenbrook Road Recreation Reserve** 