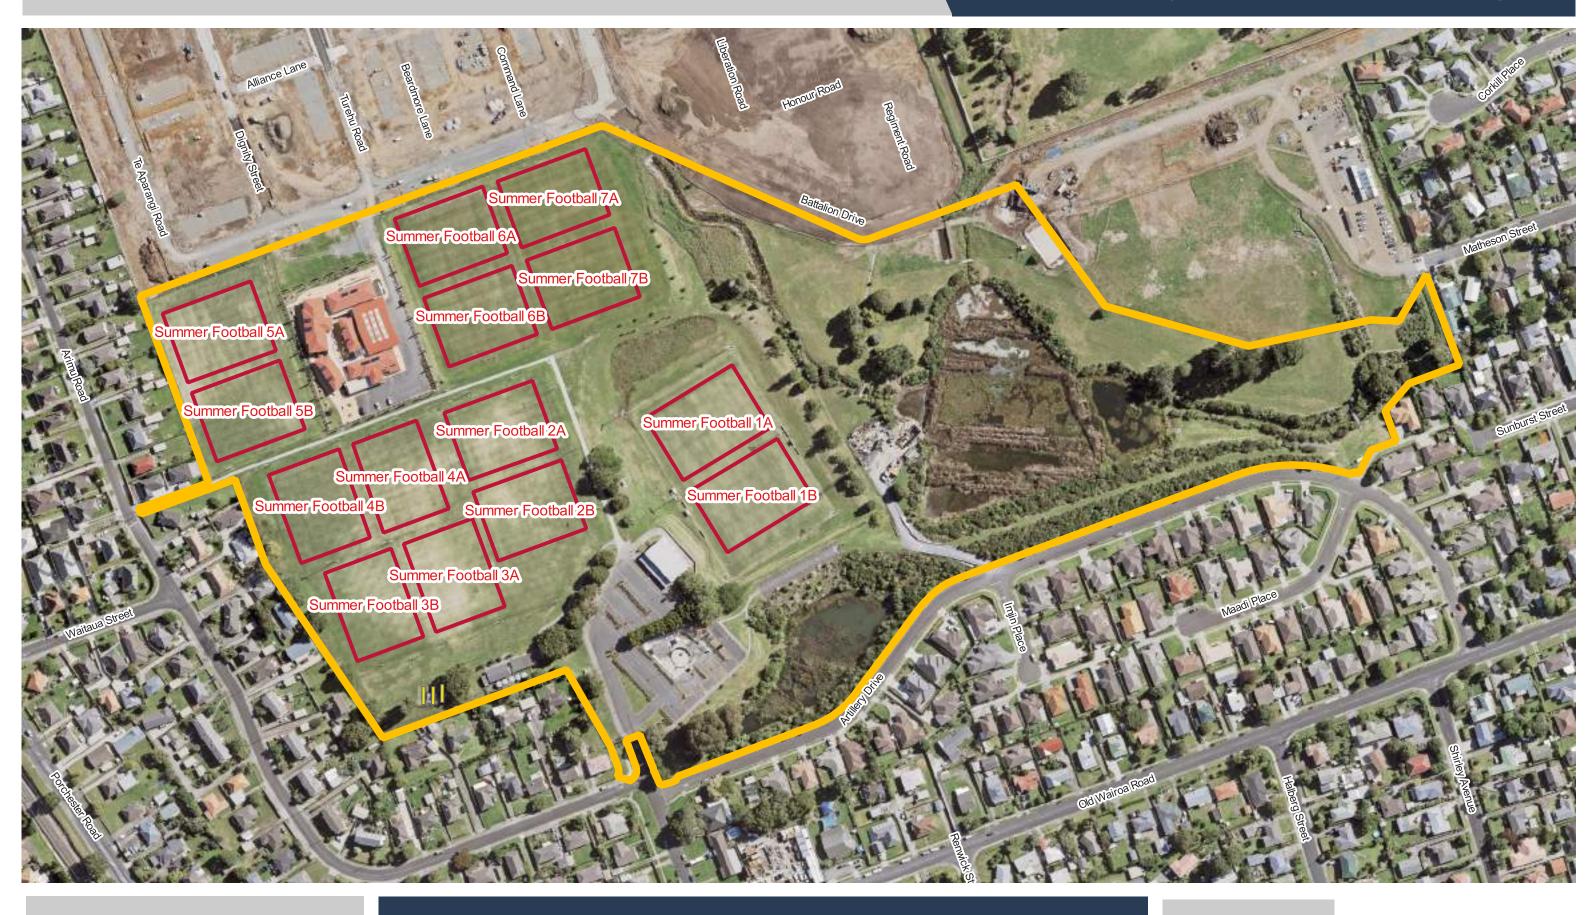

Bruce Pulman Park (LEASED)

**Bruce Pulman Park (LEASED)** 

**Clevedon Showgrounds Reserve** 

**Clive Howe Rd Recreation Reserve** 

**Colin Lawrie Fields** 

**Taotaoroa / DB Ground** 

0 10 20 30

**Date Updated:** 29/11/2023