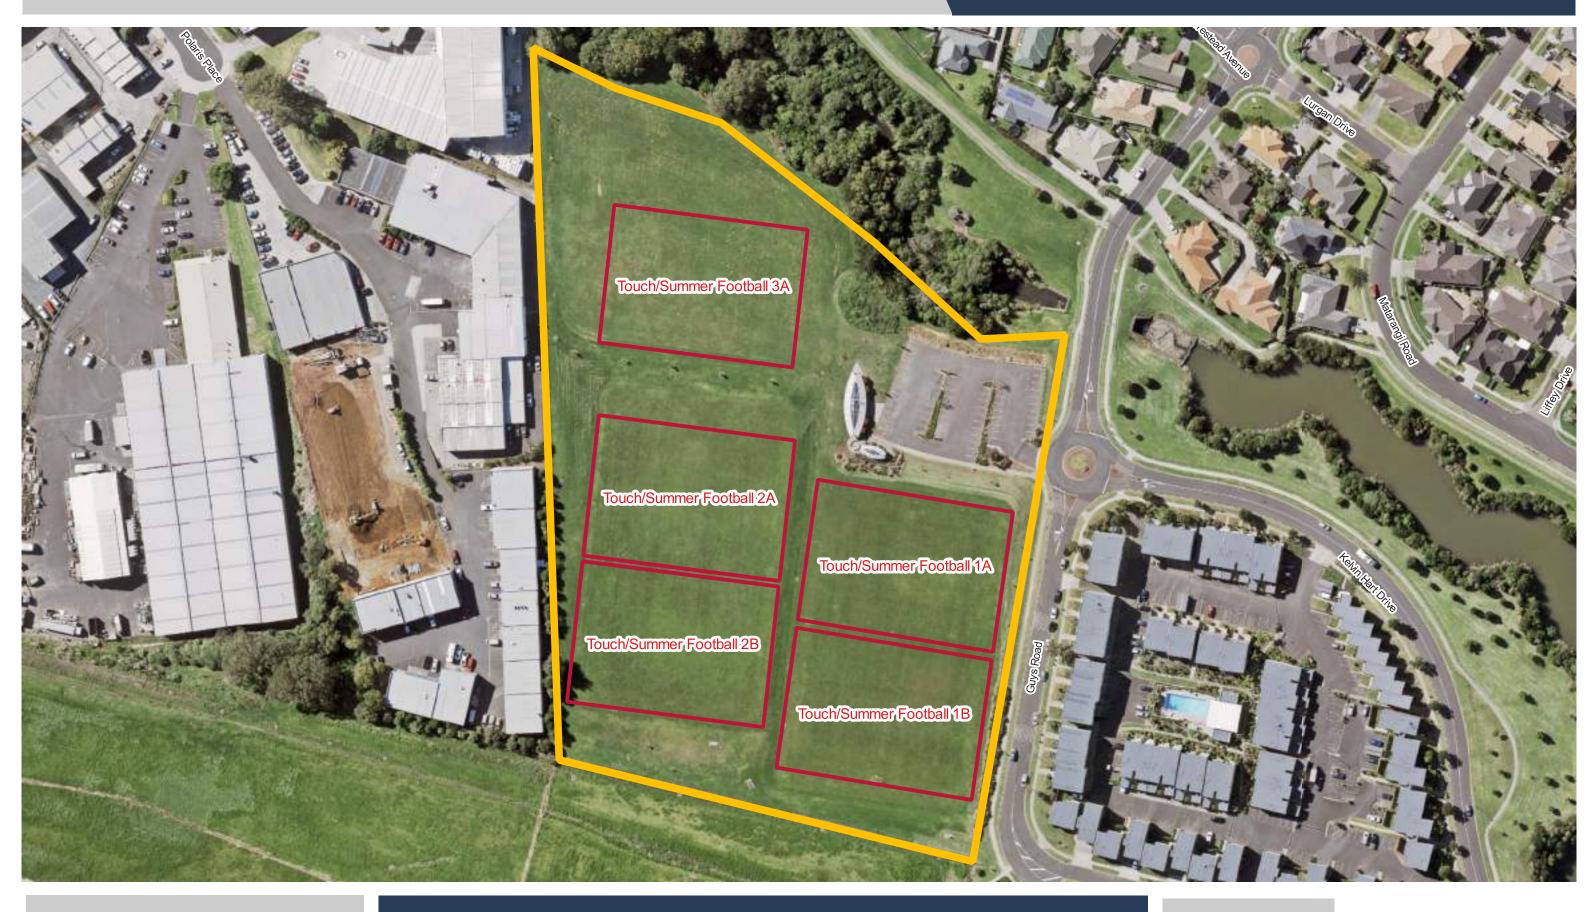

**Drury Domain** 

**Drury Sports Complex** 

**Drury Sports Complex** 

**East Tamaki Reserve** 

Elm Park

**Finlayson Ave Reserve** 

**Gallaher Park** 

**Glenbrook Road Recreation Reserve** 