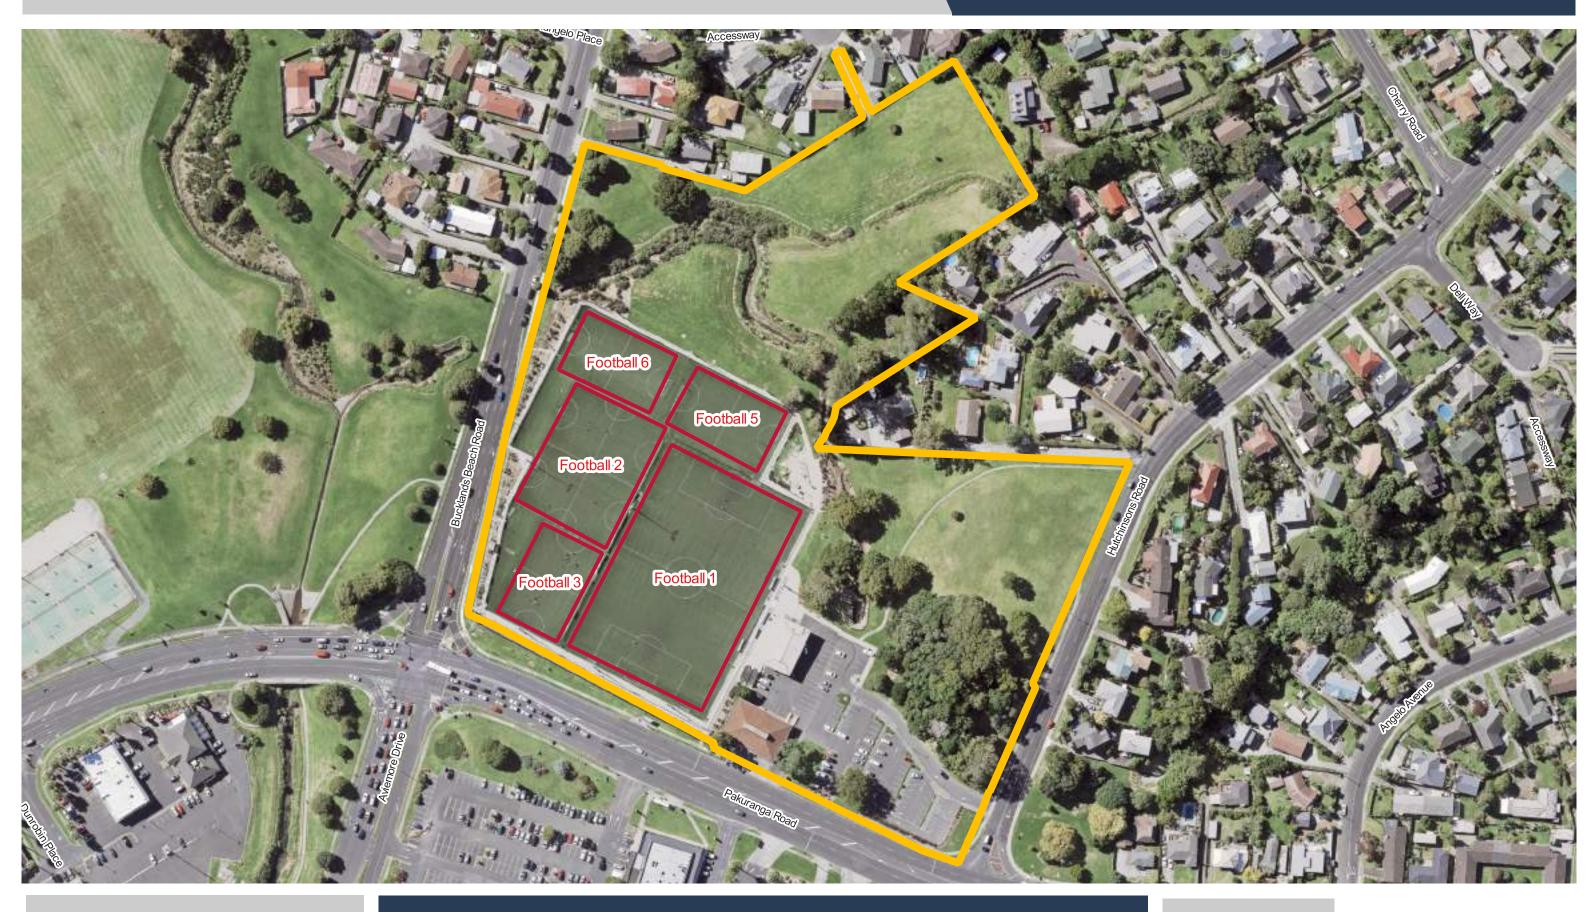

**Mansell Field** 

**Manukau Sports Bowl** 

Te Pae Maumahara / Manurewa War Memorial Park

**Date Updated:** 29/11/2023

**Massey Park - Papakura** 

Massey Park - Waiuku

**Matakawau Recreation Reserve** 

**Mayfield Park** 