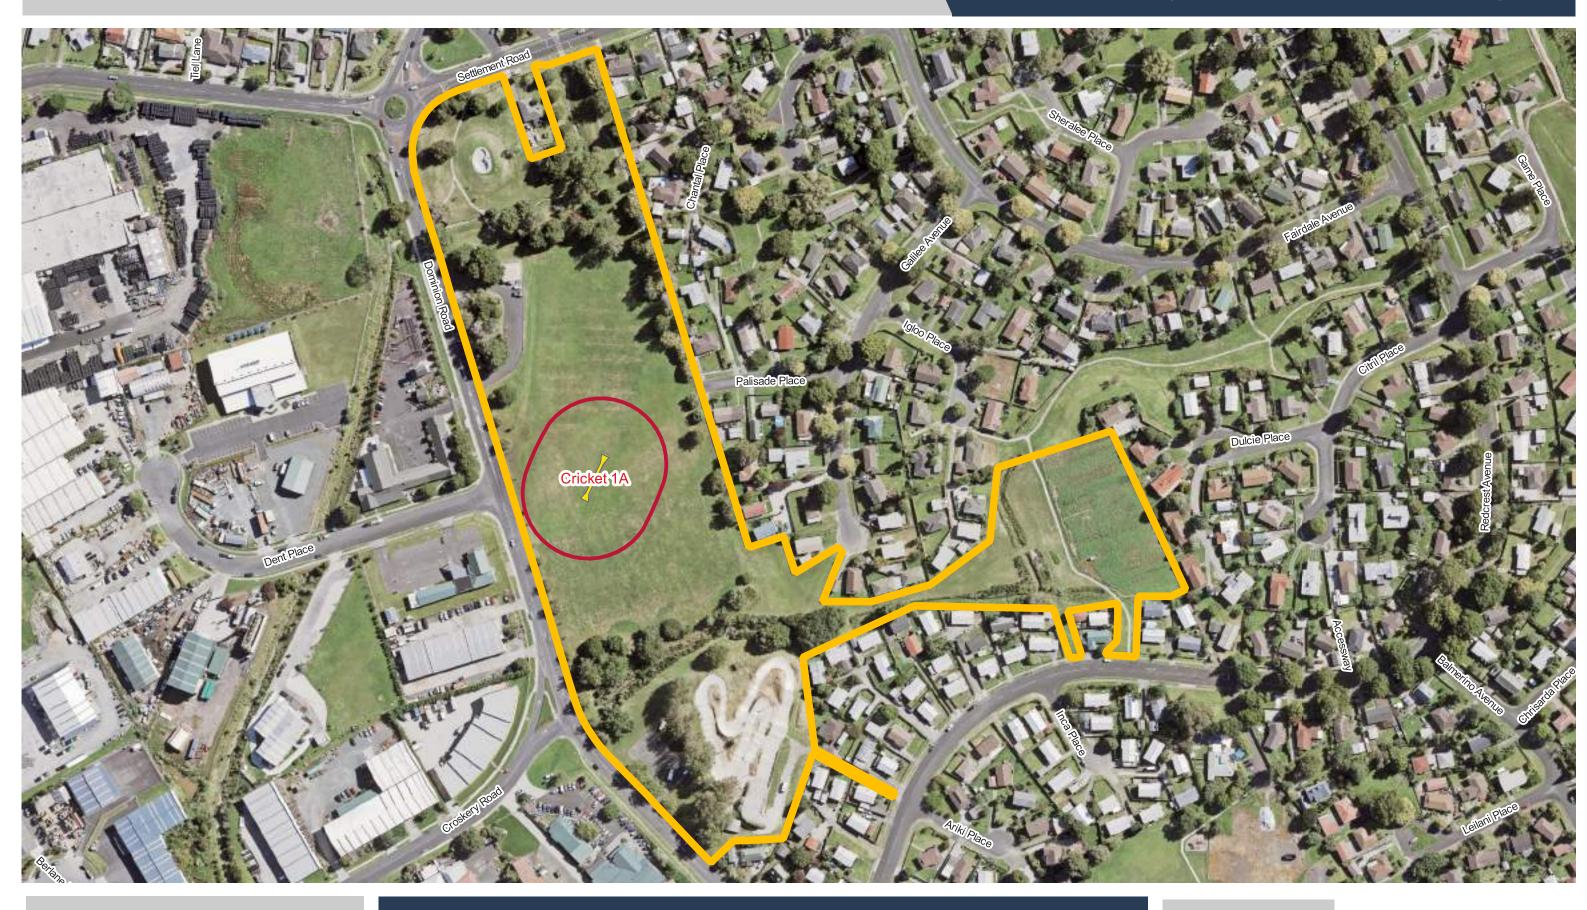

**Aorere Park** 

**Barry Curtis Park** 

**Beachlands Domain** 

**Bell Field** 

**Bledisloe Park - Franklin** 

**Bledisloe Park - Franklin** 

Te Mārua / Boggust Park

**Date Updated:** 29/11/2023