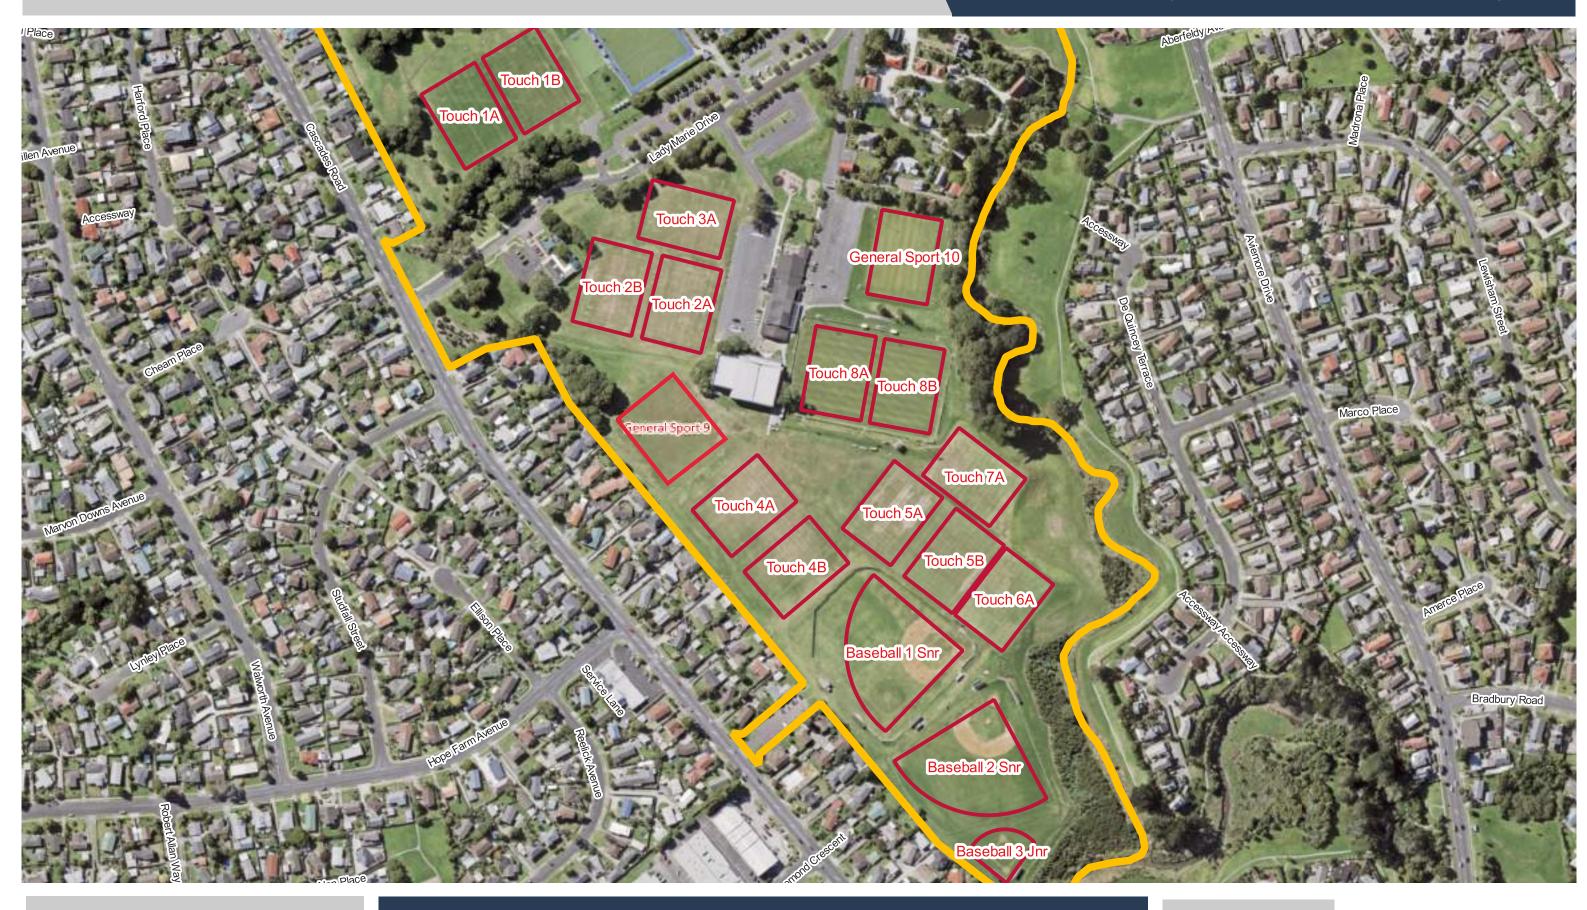

**Mansell Field** 

**Manukau Sports Bowl** 

Te Pae Maumahara / Manurewa War Memorial Park

**Date Updated:** 29/11/2023

**Massey Park - Papakura** 

Massey Park - Waiuku

**Matakawau Recreation Reserve** 

**Mayfield Park** 