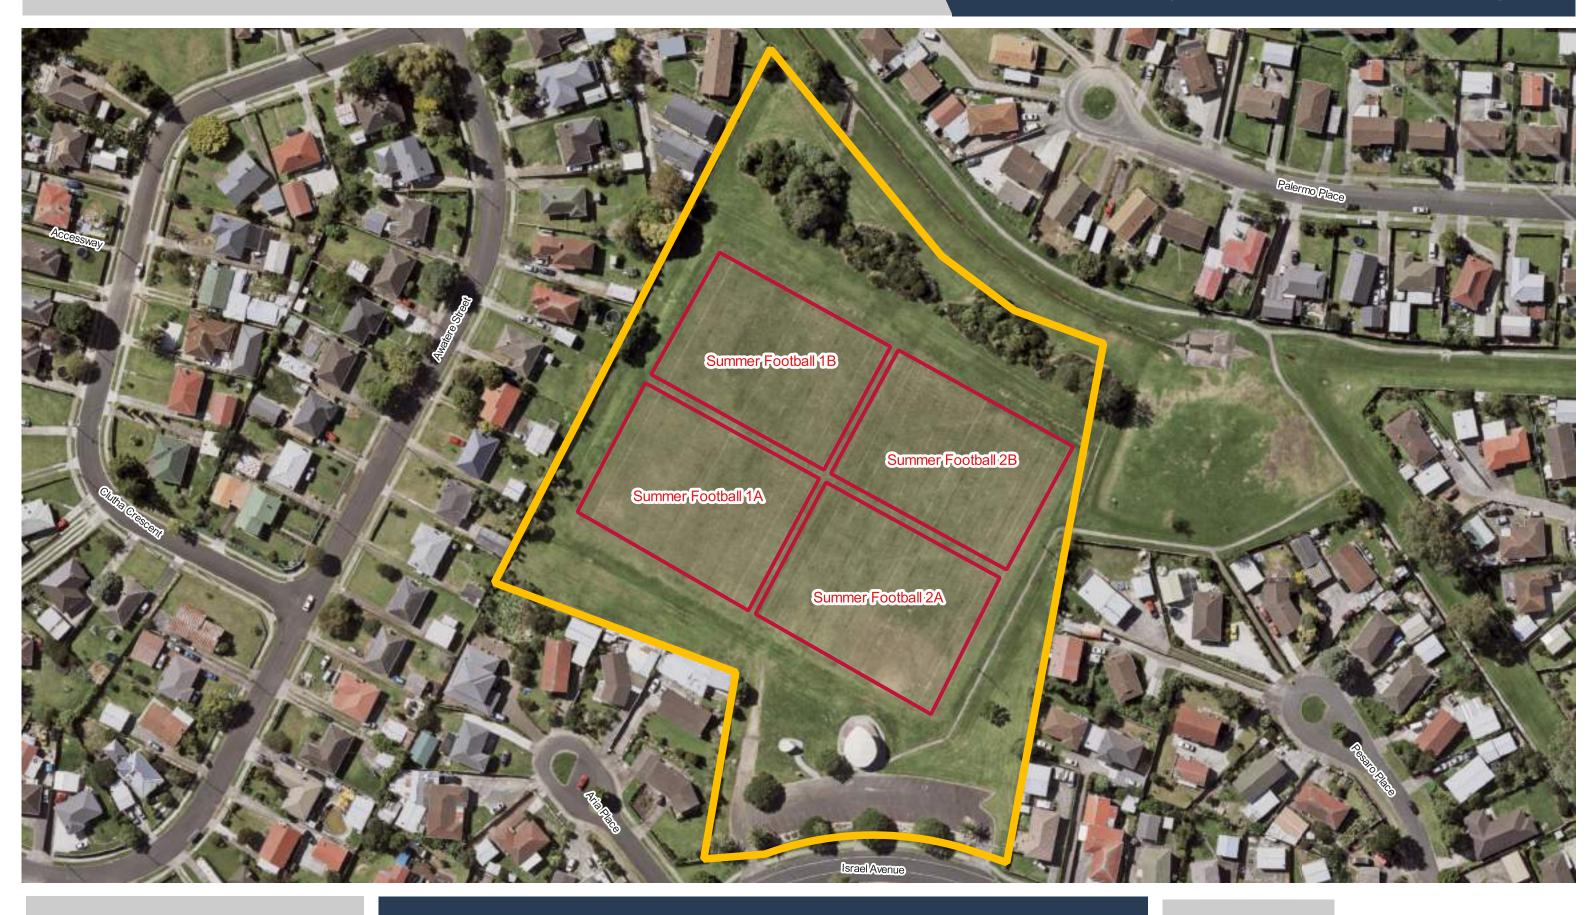

**Aorere Park** 

**Barry Curtis Park** 

**Beachlands Domain** 

**Bell Field** 

**Bledisloe Park - Franklin** 

**Bledisloe Park - Franklin** 

Te Mārua / Boggust Park

**Date Updated:** 29/11/2023