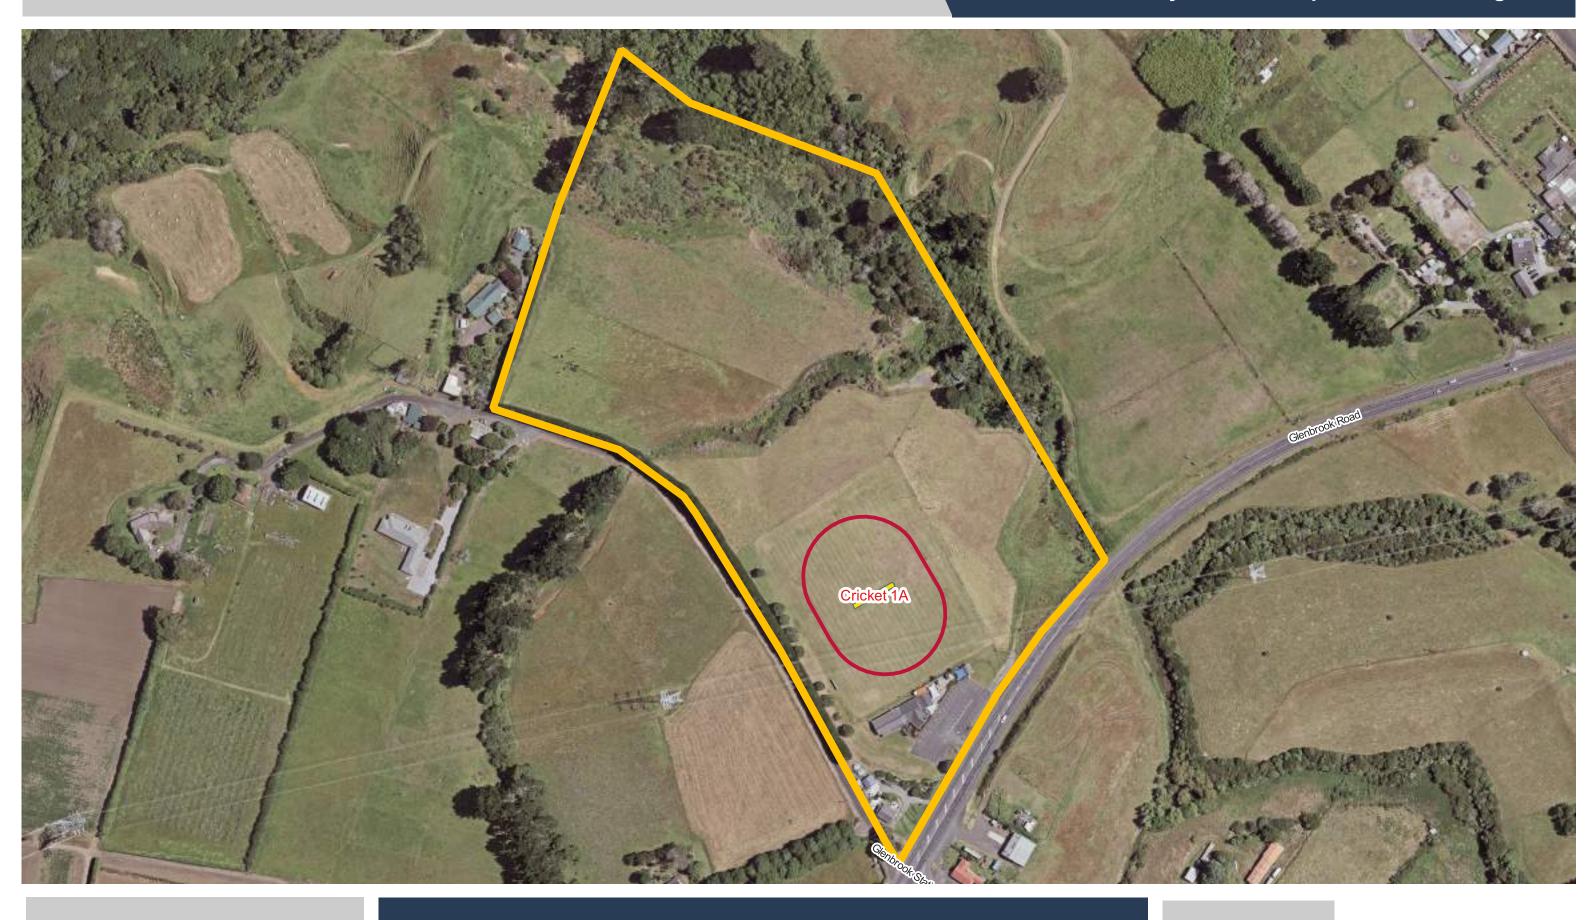

**Drury Domain** 

**Drury Sports Complex** 

**Drury Sports Complex** 

**East Tamaki Reserve** 

Elm Park

**Finlayson Ave Reserve** 

**Gallaher Park** 

**Glenbrook Road Recreation Reserve** 