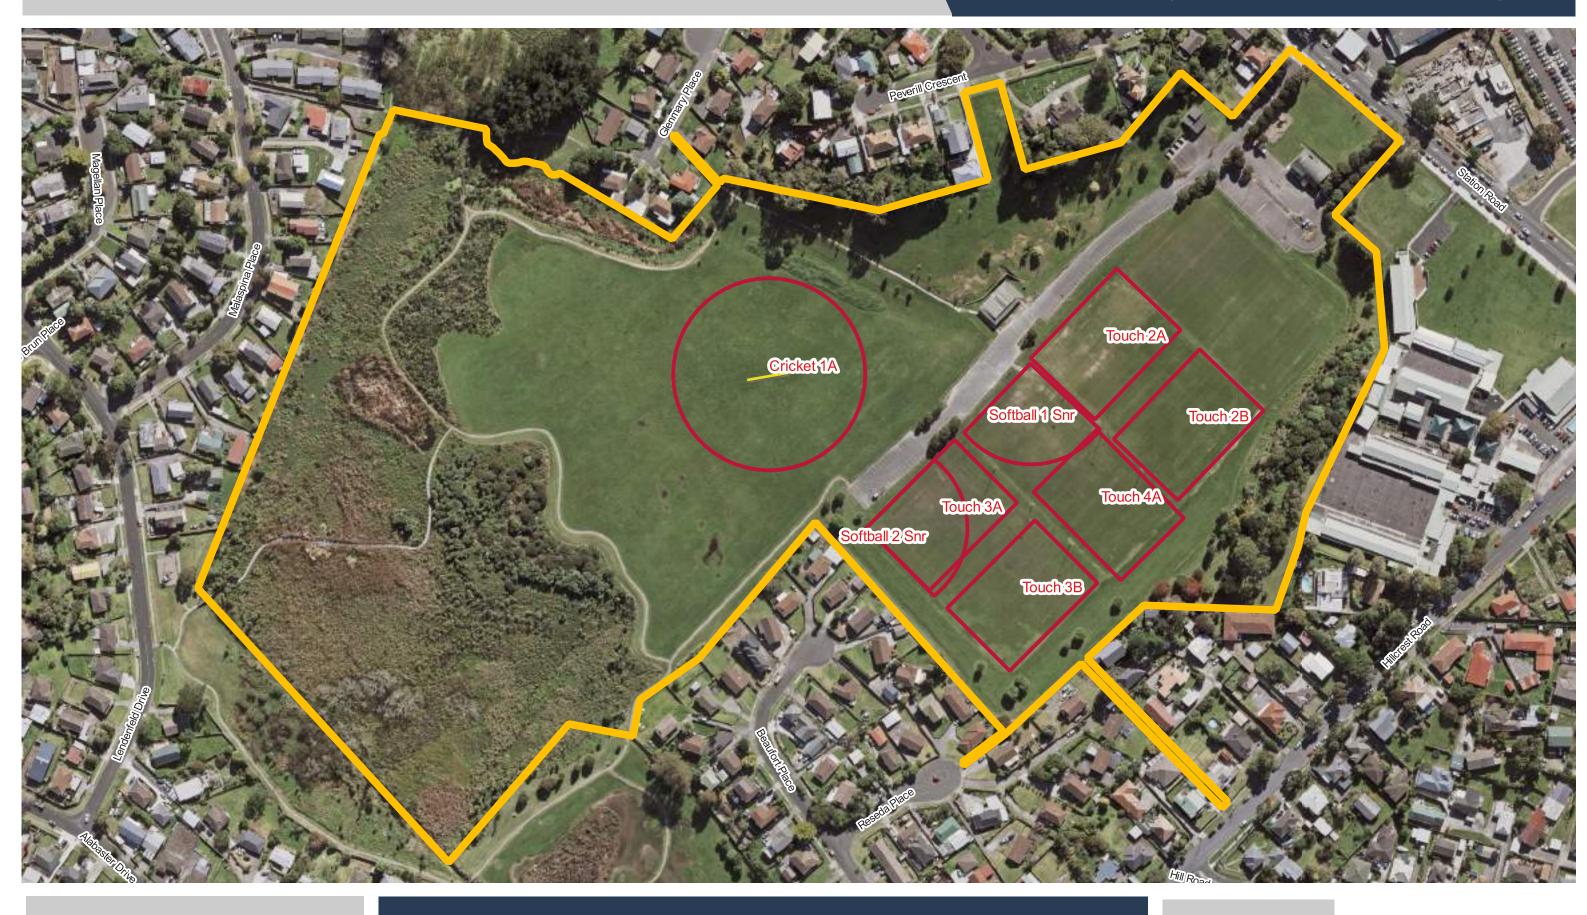

**Aorere Park** 

**Barry Curtis Park** 

**Beachlands Domain** 

**Bell Field** 

**Bledisloe Park - Franklin** 

**Bledisloe Park - Franklin** 

Te Mārua / Boggust Park

**Date Updated:** 29/11/2023