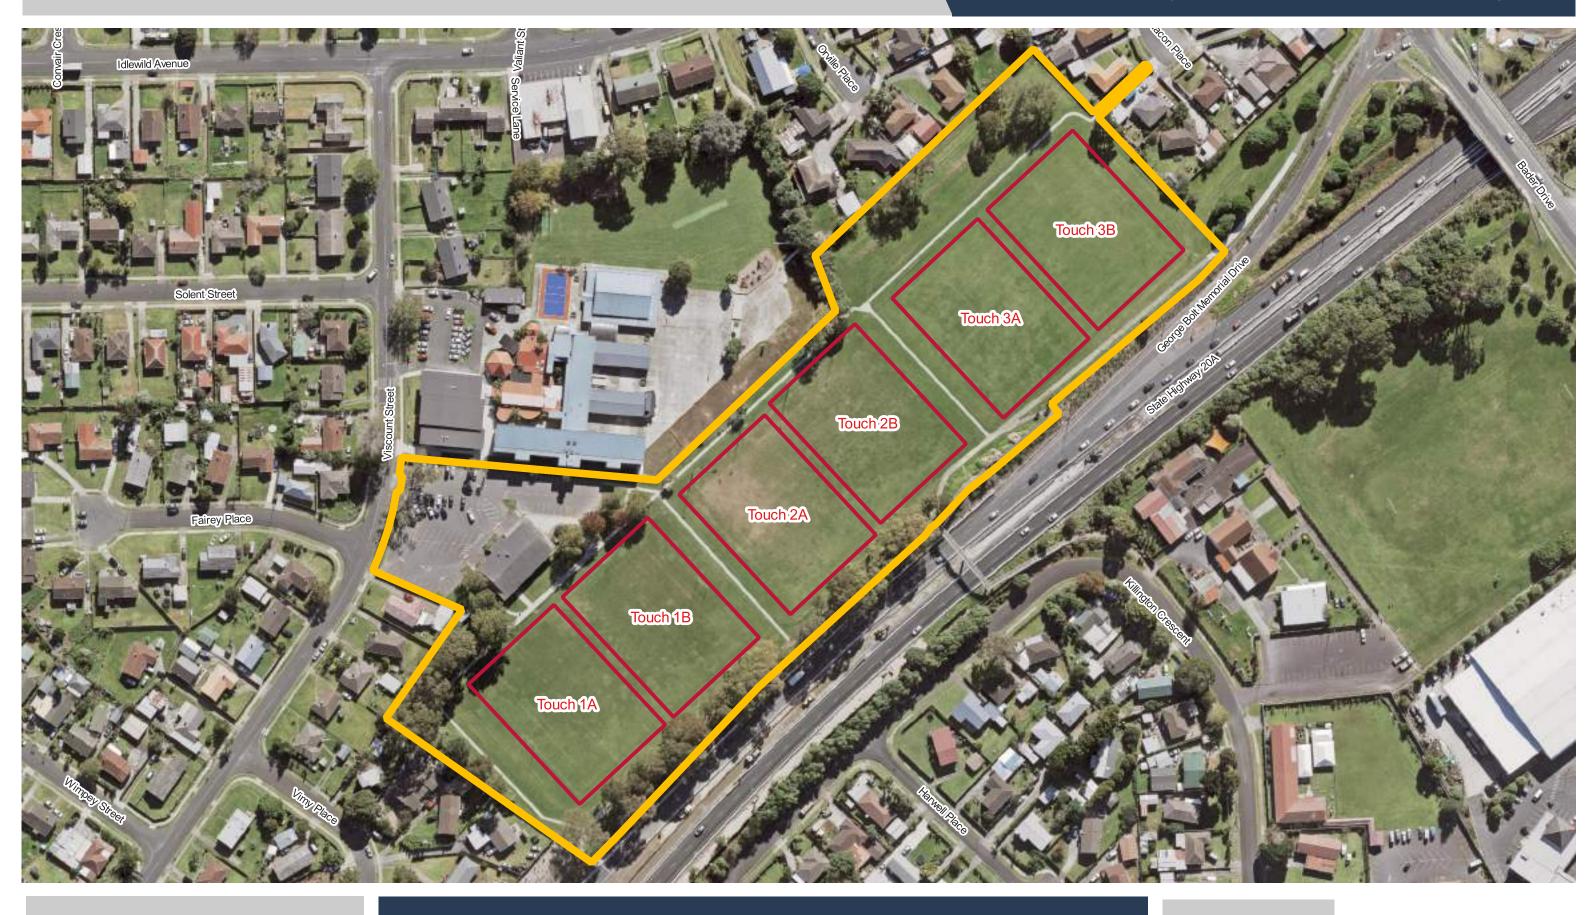

**Drury Domain** 

**Drury Sports Complex** 

**Drury Sports Complex** 

**East Tamaki Reserve** 

Elm Park

**Finlayson Ave Reserve** 

**Gallaher Park** 

**Glenbrook Road Recreation Reserve** 