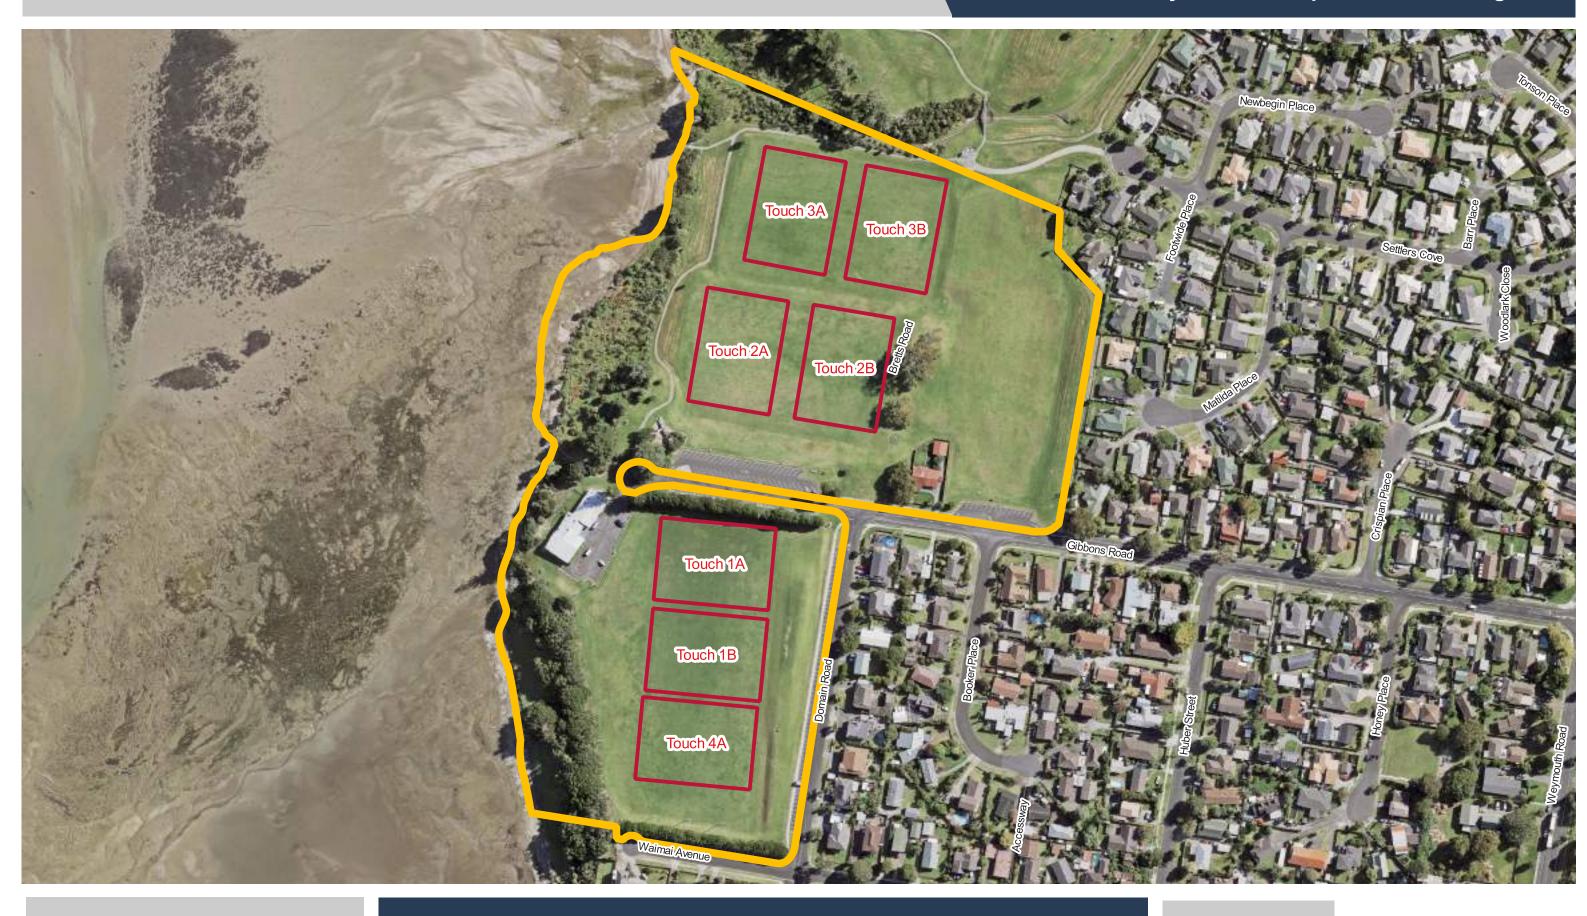

**Aorere Park** 

**Barry Curtis Park** 

**Beachlands Domain** 

**Bell Field** 

**Bledisloe Park - Franklin** 

**Bledisloe Park - Franklin** 

Te Mārua / Boggust Park

**Date Updated:** 29/11/2023