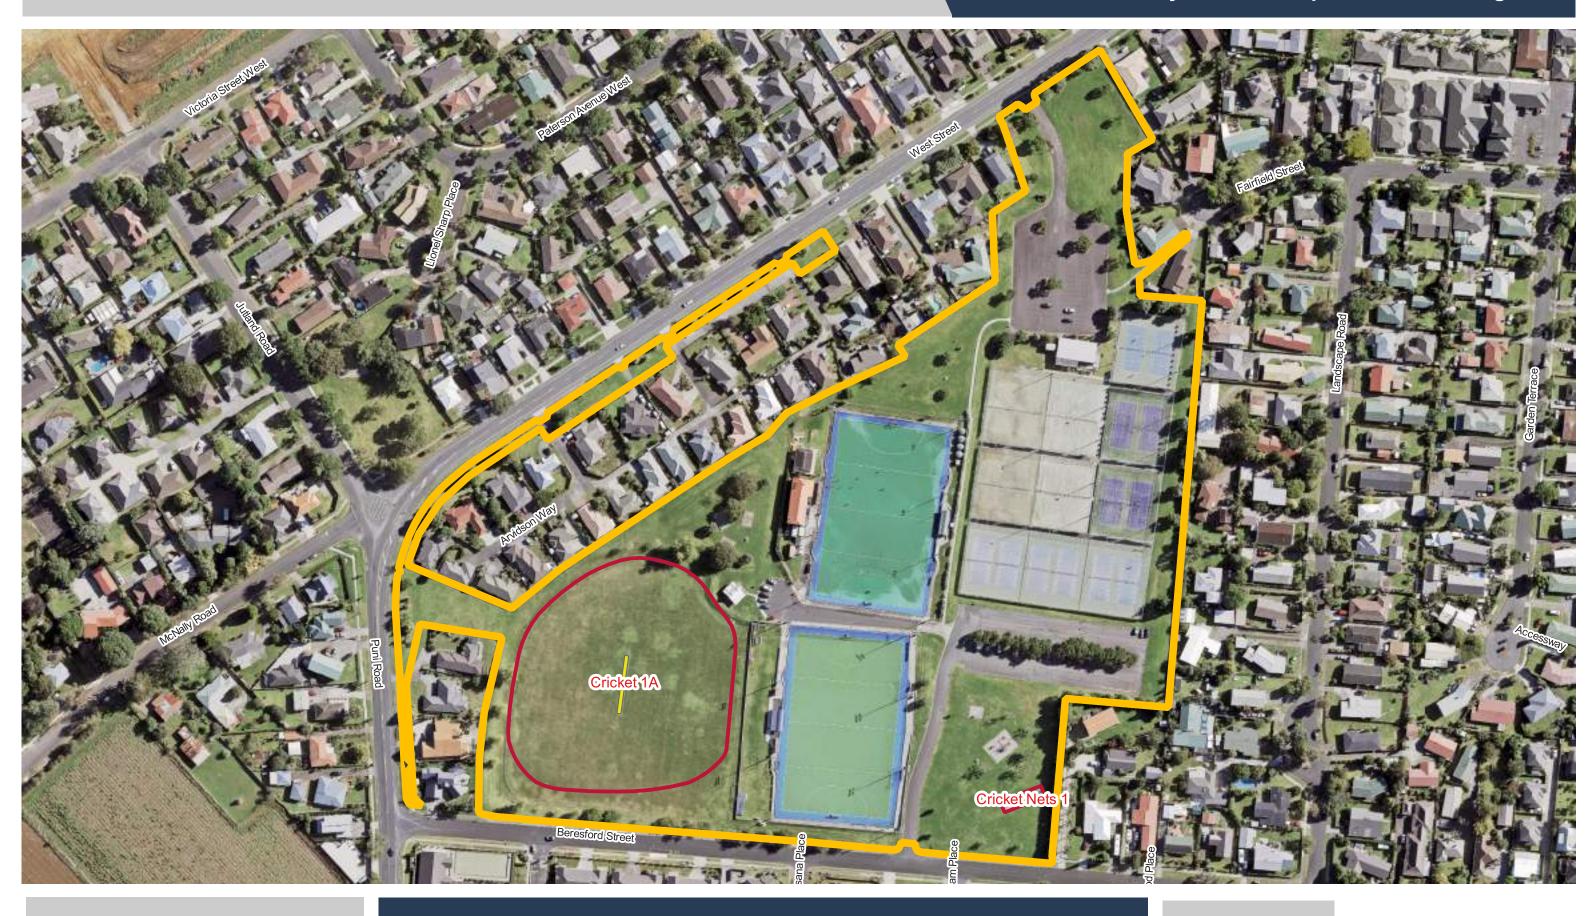

**Aorere Park** 

**Barry Curtis Park** 

**Beachlands Domain** 

**Bell Field** 

**Bledisloe Park - Franklin** 

**Bledisloe Park - Franklin** 

Te Mārua / Boggust Park

**Date Updated:** 29/11/2023