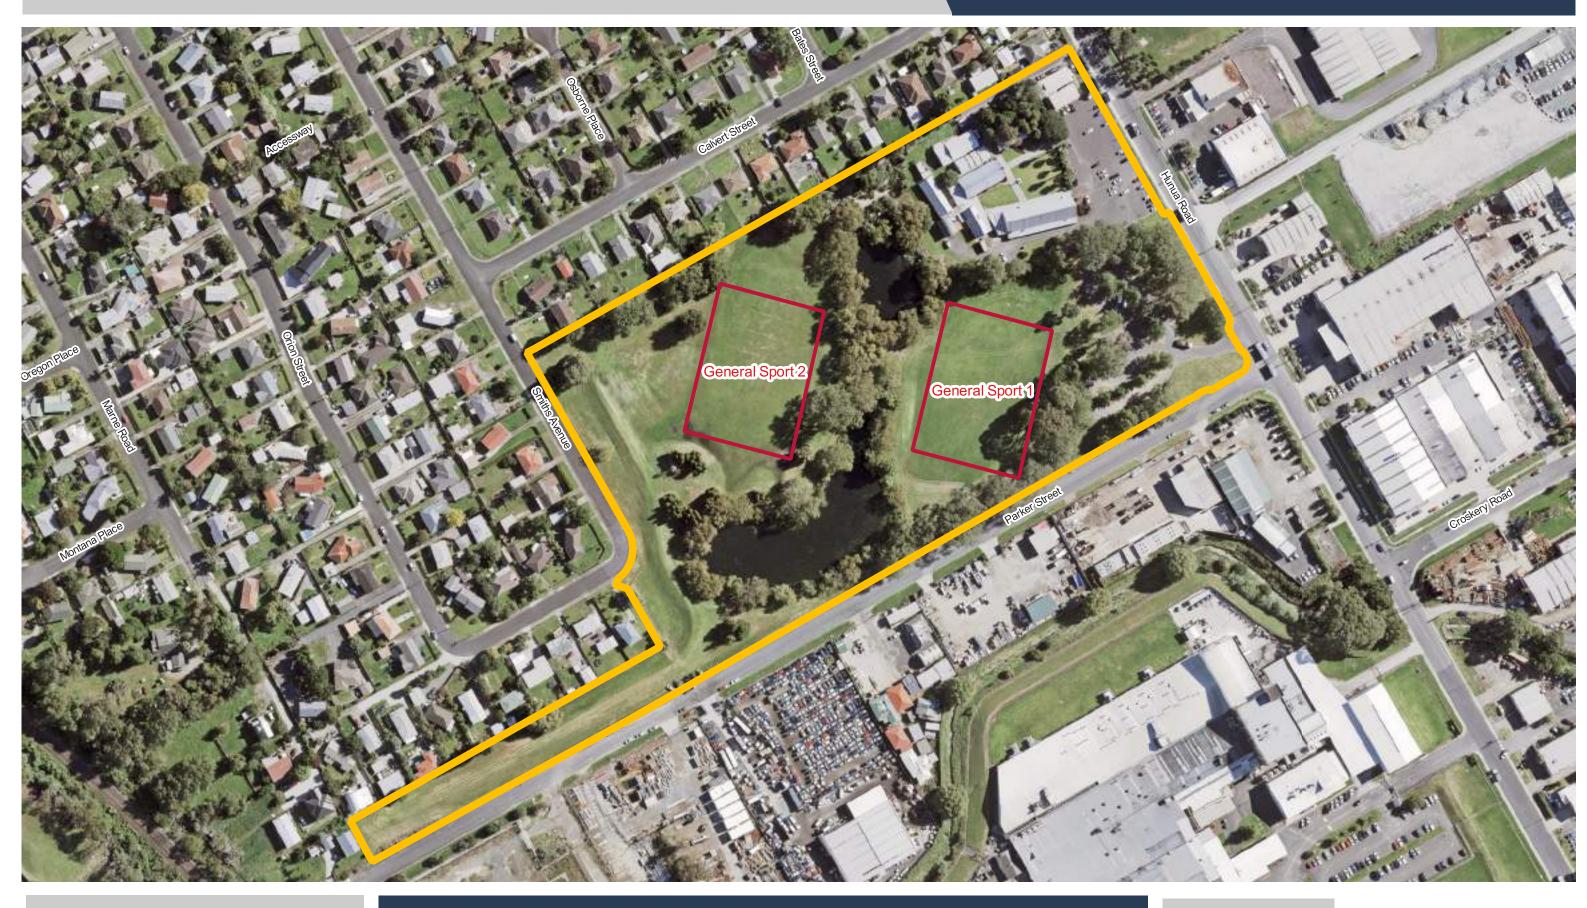

**Omana Park** 







**Opaheke Sports Park** 









Otahuhu College Memorial Field







Paparoa Park



**Date Updated:** 30/11/2023





**Papatoetoe Recreation Grounds** 







**Patumahoe Recreation Reserve** 







**Prince Edward Park** 









**Puni Recreation Reserve** 







Randwick Park (Secretariat Place)









Otaawhati / Ray Small Park



**Date Updated:** 29/11/2023





Otaawhati / Ray Small Park

0 10 20 30

**Date Updated:** 29/11/2023





**Riverhills Park** 



**Date Updated:** 30/11/2023





**Robert White Park** 







**Rogers Park** 









Rongomai Park









**Rosa Birch Park** 







Sandbrook Reserve







Taamaki ki Taatahi / Seaside Park

0 10 20 30







**Southern Park** 







**Sturges Park** 







**Swanson Park** 







Te Koiwi Park







Te Pane-o-Mataaho - Te Ara Pueru - Mangere Mountain (Non Leased)









Te Puke o Tara









Te Puru Park







Ti Rakau Park









Waiau Pa Domain







Waiuku Sports Park







**Walter Massey Park** 







Whitford War Memorial Domain







**William Green Domain** 







Tao-waka / Williams Park



**Date Updated:** 29/11/2023