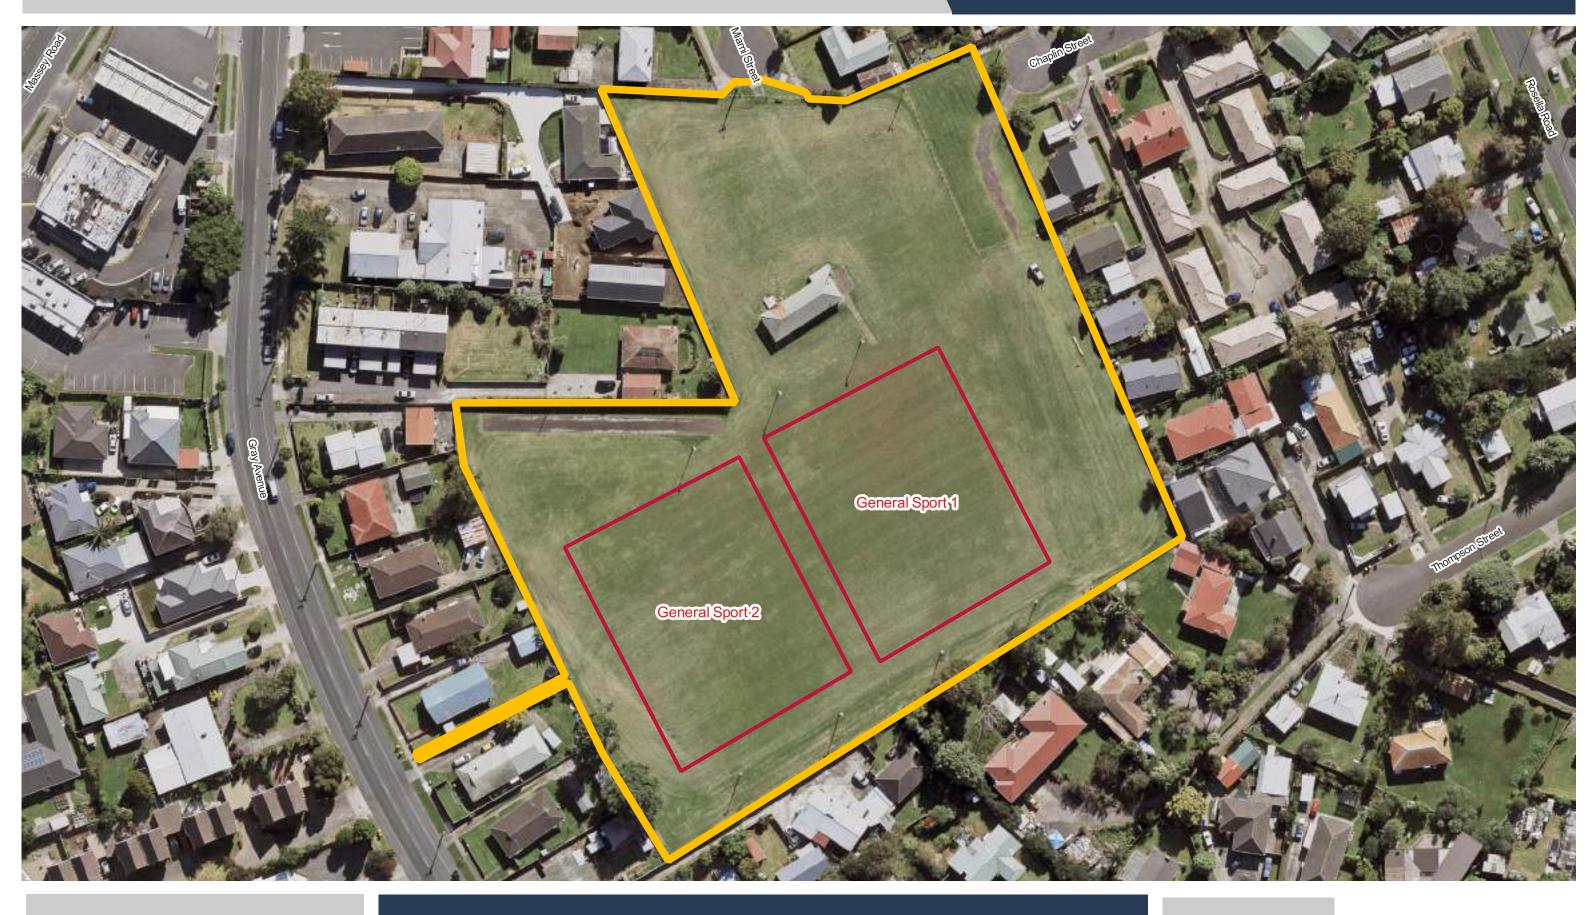

**Mclennan Park** 

**Meadowland Park** 

**Te Tauhere / Miami Street Reserve** 

0 10 20 30

**Date Updated:** 29/11/2023

Millhouse Park

**Mountfort Park** 

**Mountfort Park** 