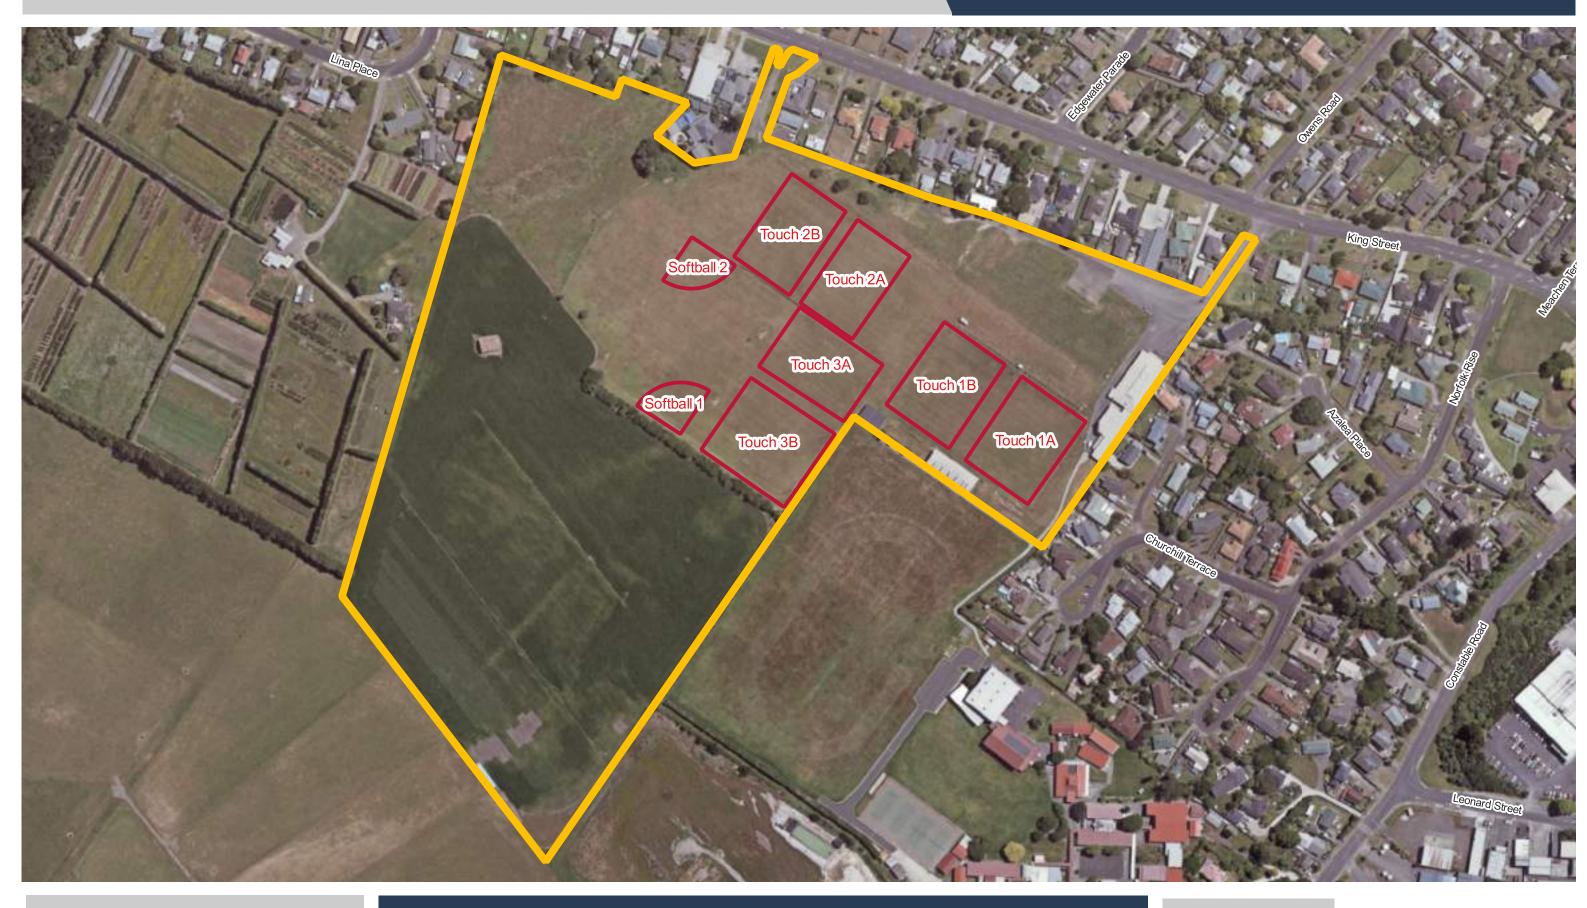

Bruce Pulman Park (LEASED)

**Bruce Pulman Park (LEASED)** 

**Clevedon Showgrounds Reserve** 

**Clive Howe Rd Recreation Reserve** 

**Colin Lawrie Fields** 

**Taotaoroa / DB Ground** 

0 10 20 30

**Date Updated:** 29/11/2023