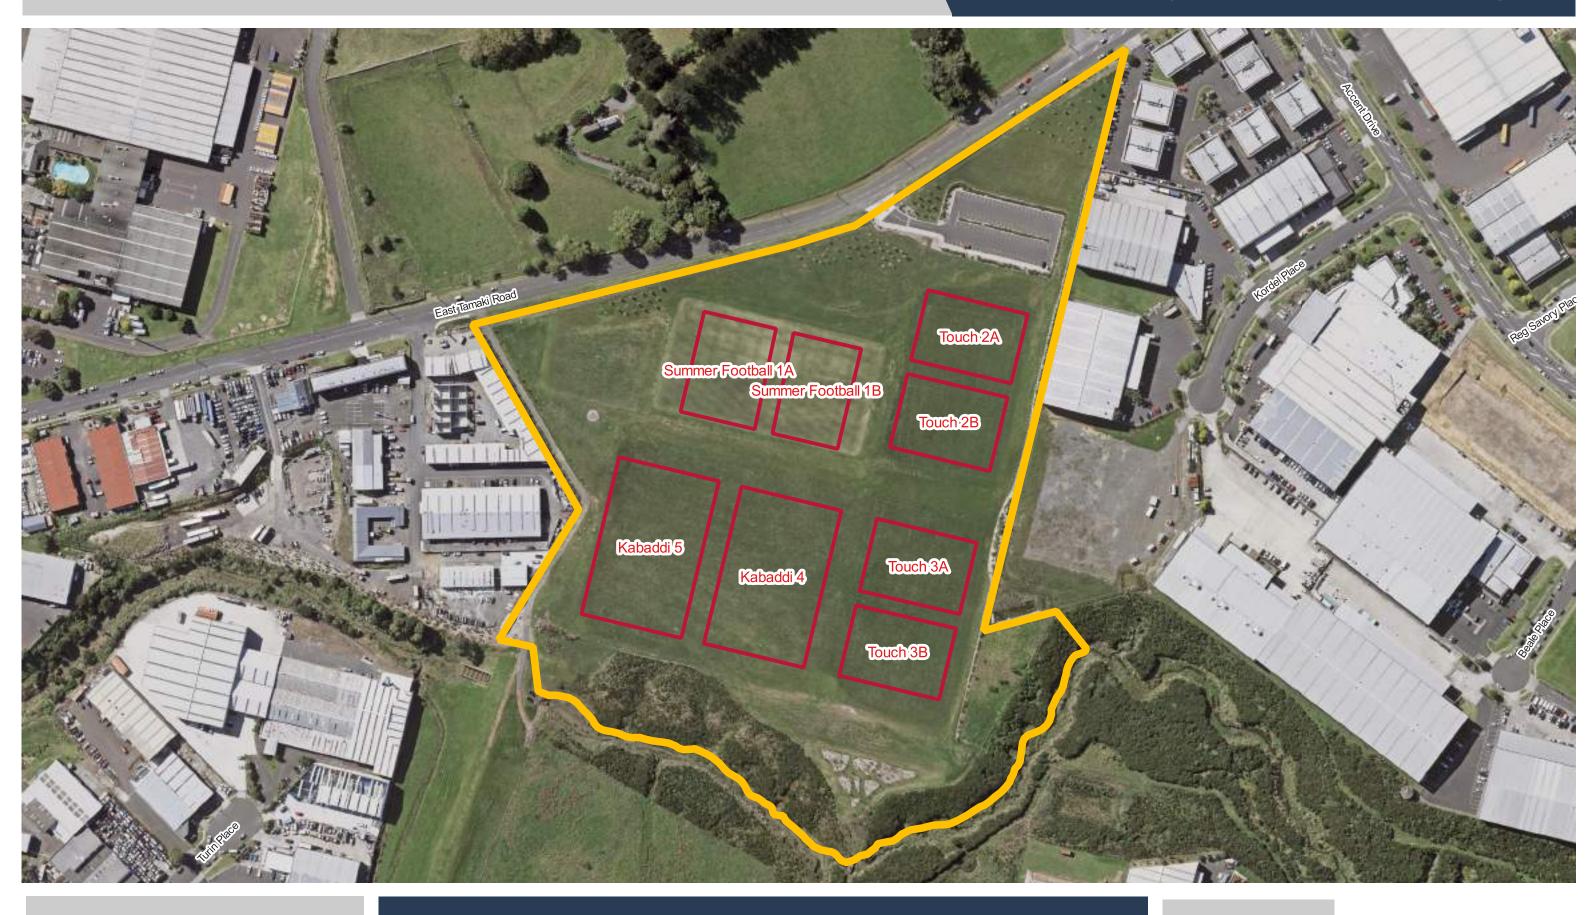

**Drury Domain** 

**Drury Sports Complex** 

**Drury Sports Complex** 

**East Tamaki Reserve** 

Elm Park

**Finlayson Ave Reserve** 

**Gallaher Park** 

**Glenbrook Road Recreation Reserve** 