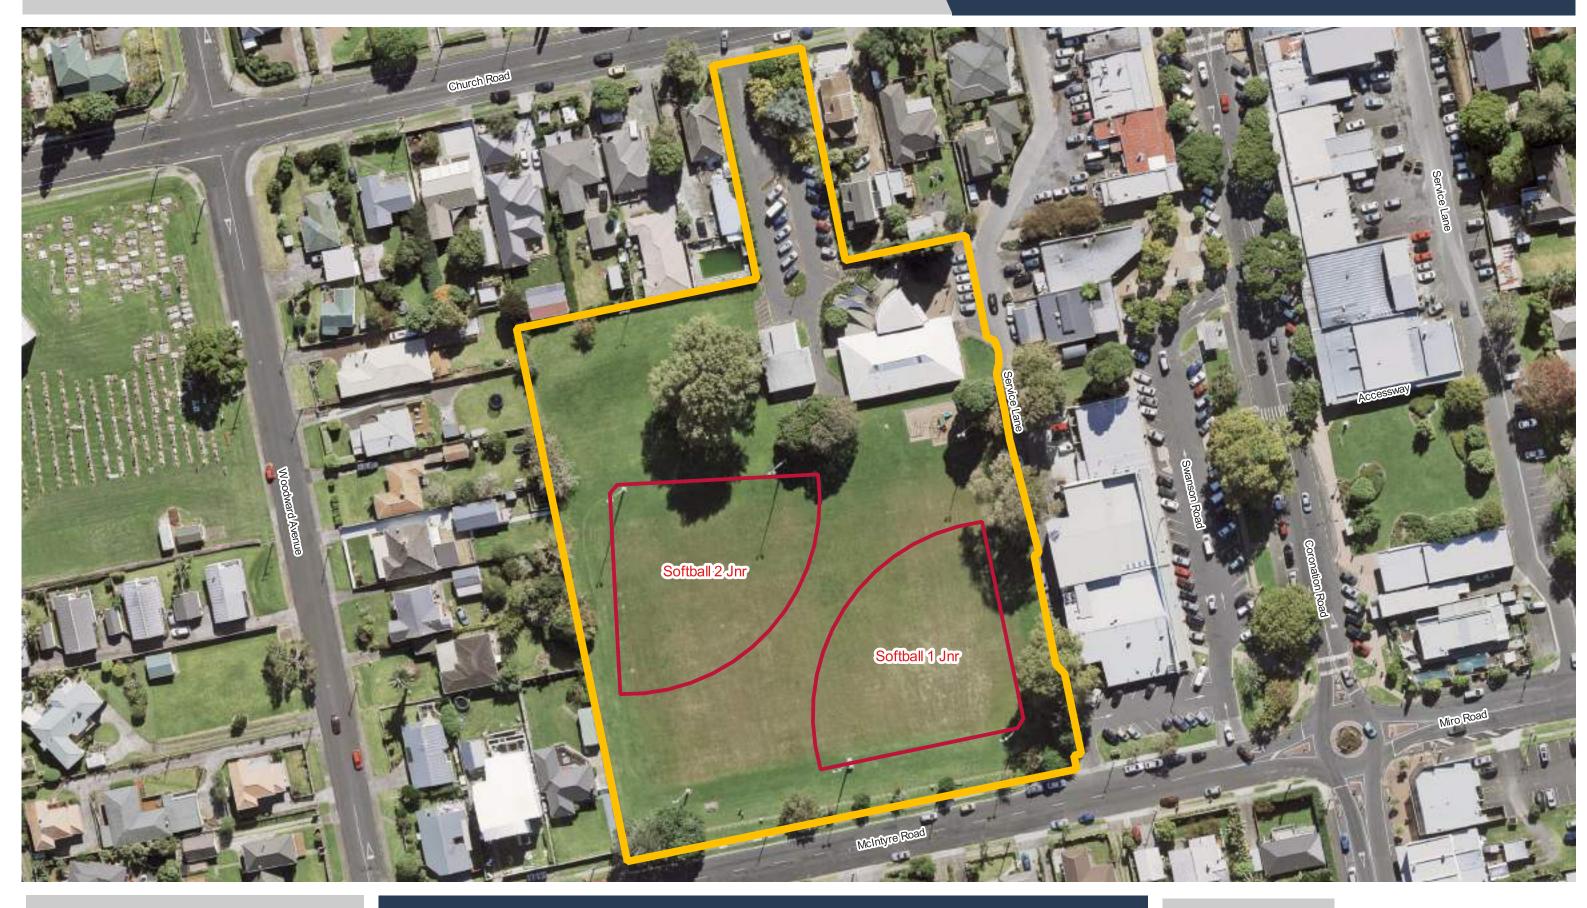

**Aorere Park** 

**Barry Curtis Park** 

**Beachlands Domain** 

**Bell Field** 

**Bledisloe Park - Franklin** 

**Bledisloe Park - Franklin** 

Te Mārua / Boggust Park

**Date Updated:** 29/11/2023