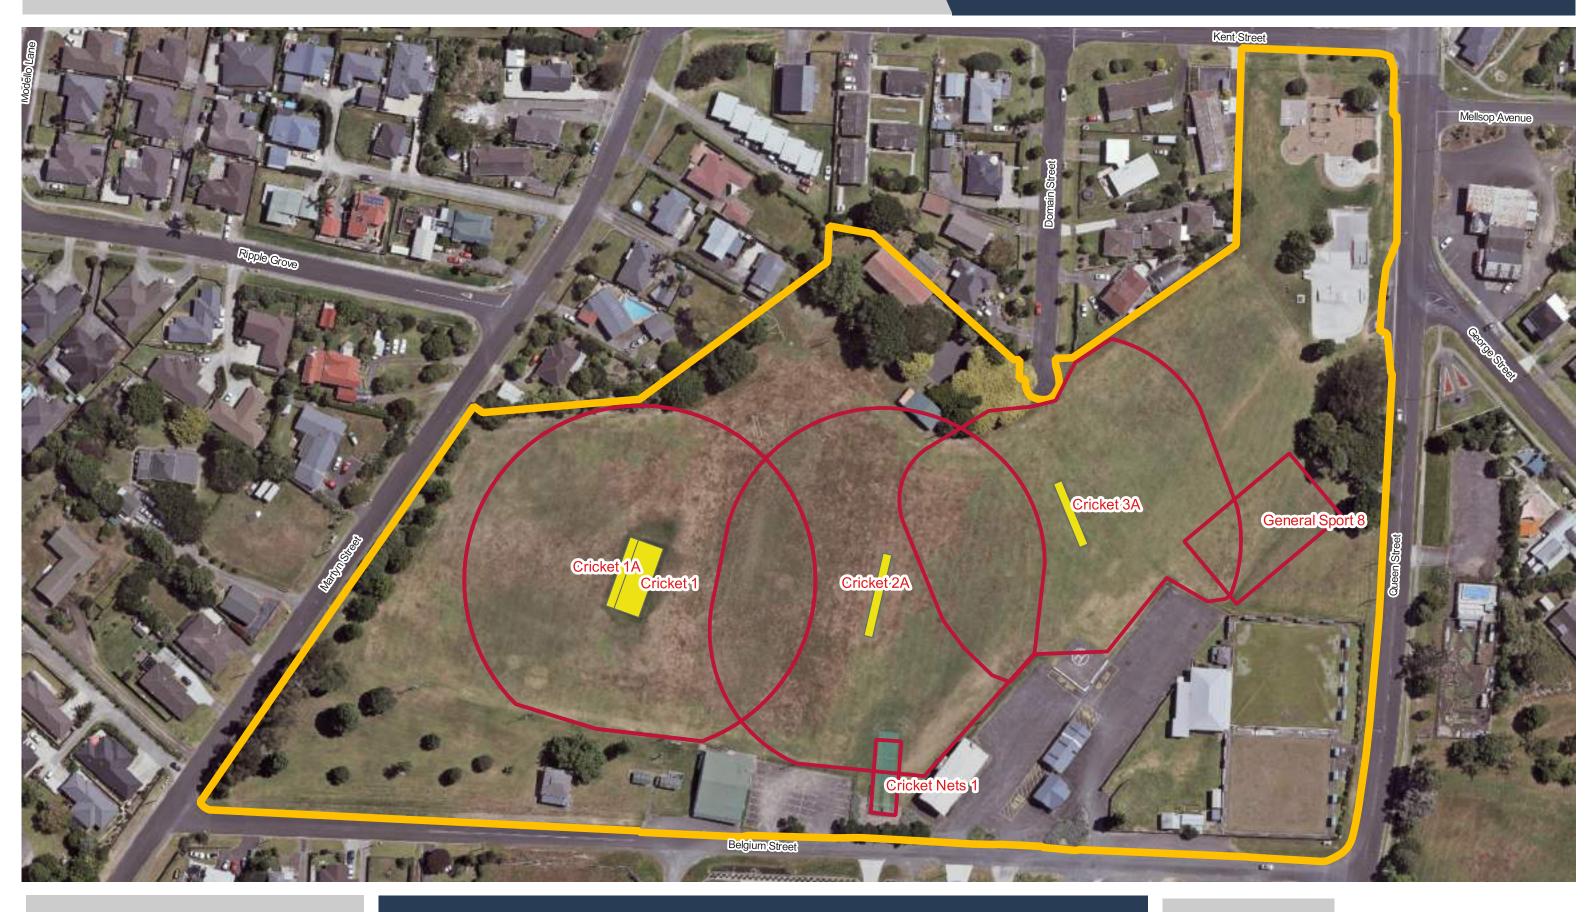

**Aorere Park** 

**Barry Curtis Park** 

**Beachlands Domain** 

**Bell Field** 

**Bledisloe Park - Franklin** 

**Bledisloe Park - Franklin** 

Te Mārua / Boggust Park

**Date Updated:** 29/11/2023