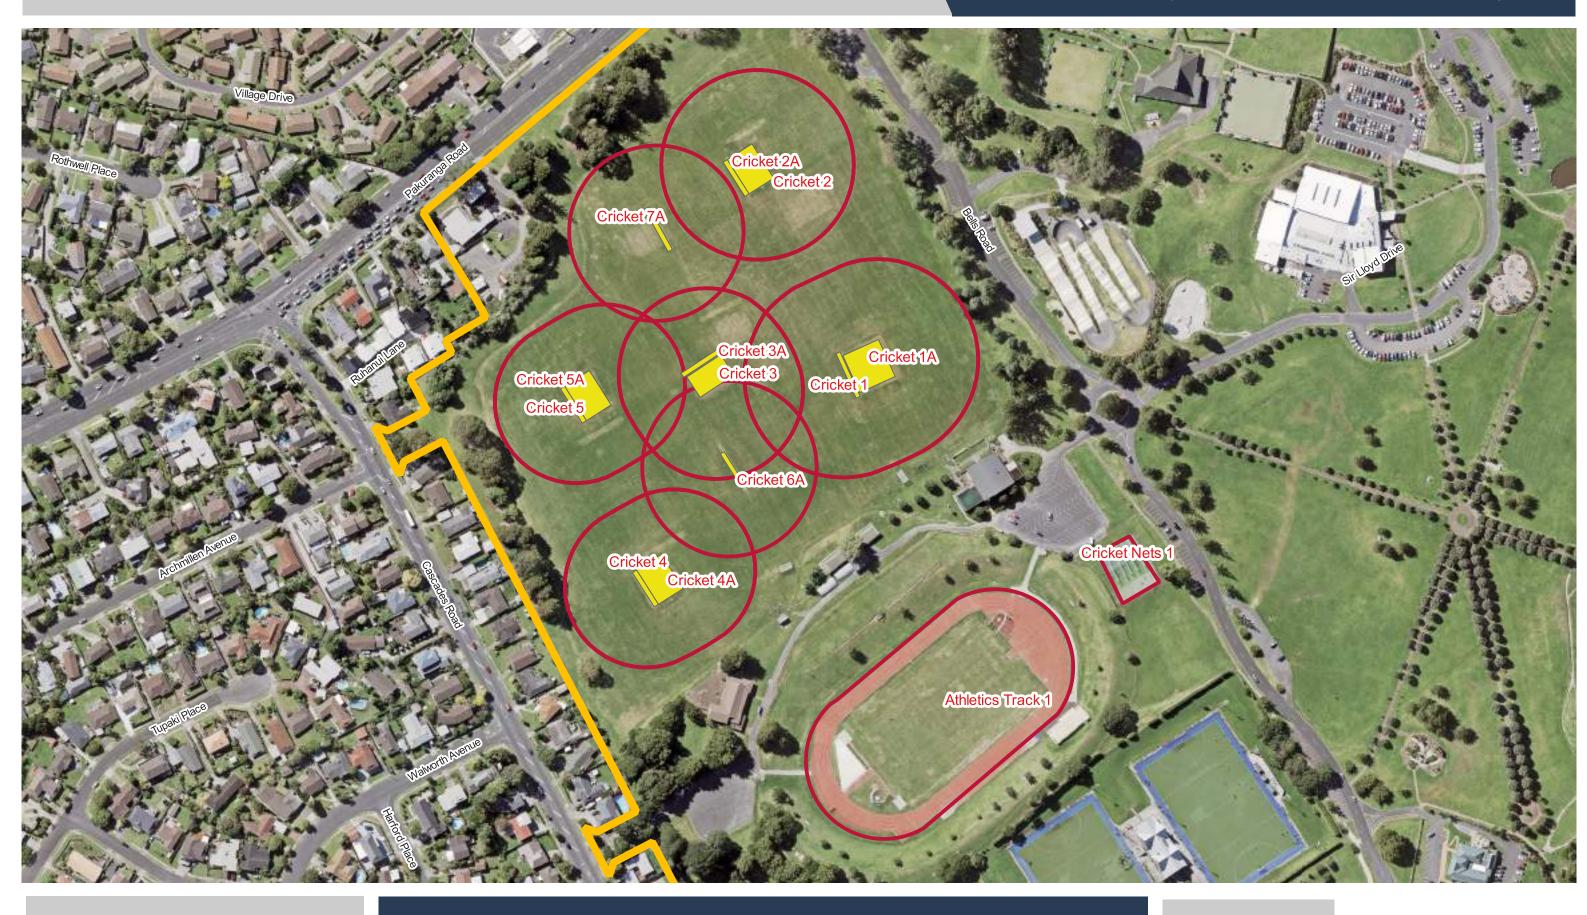

**Mansell Field** 

**Manukau Sports Bowl** 

Te Pae Maumahara / Manurewa War Memorial Park

**Date Updated:** 29/11/2023

**Massey Park - Papakura** 

Massey Park - Waiuku

**Matakawau Recreation Reserve** 

**Mayfield Park** 