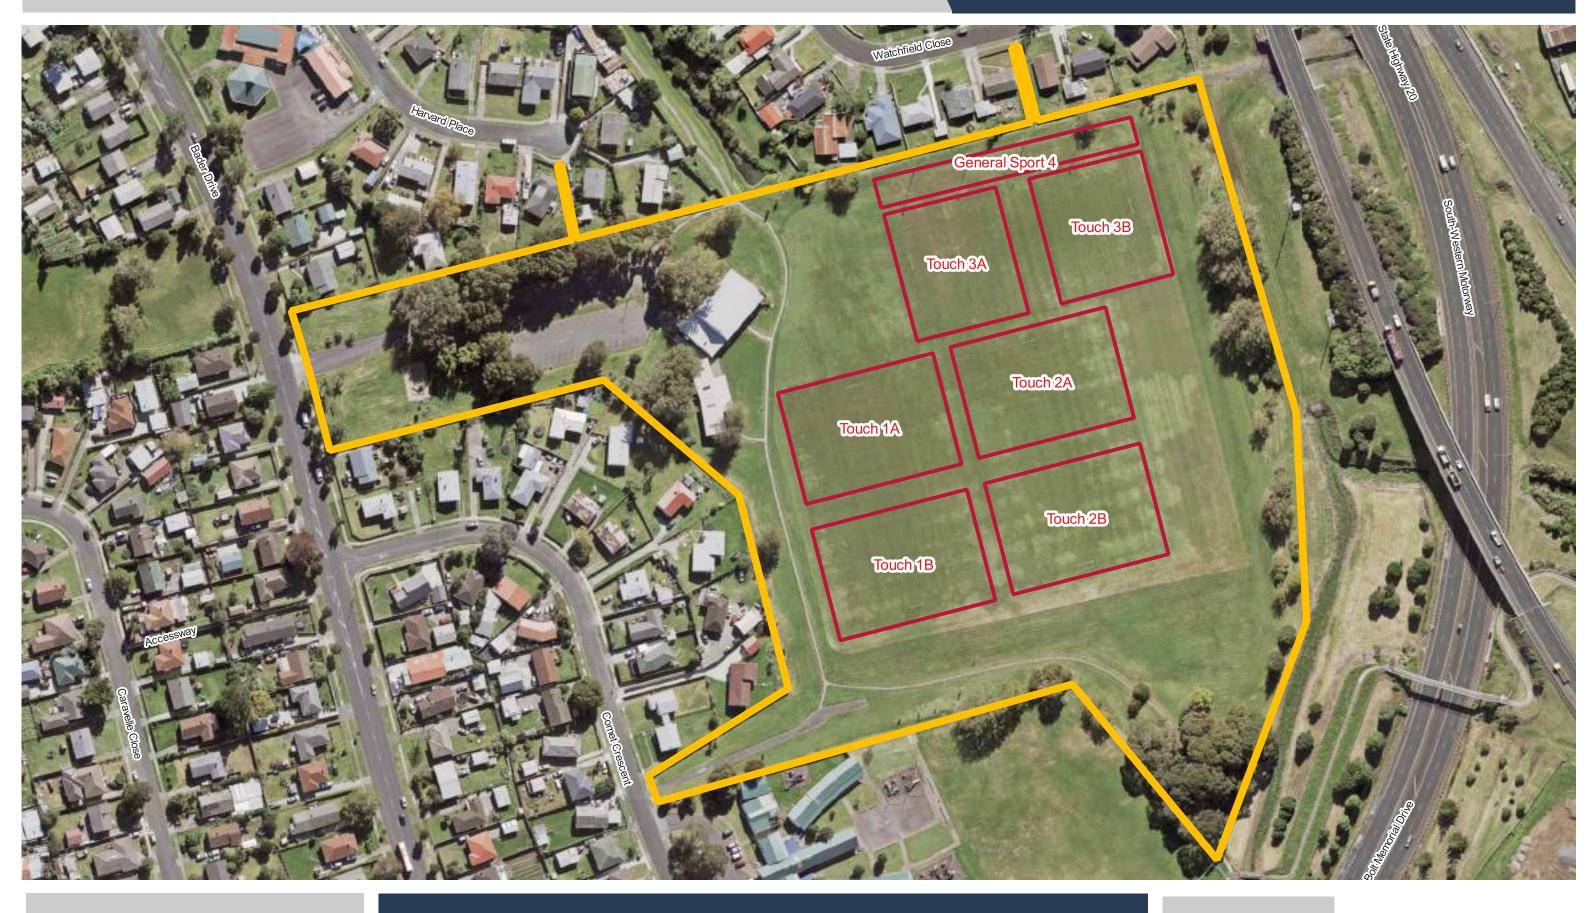

**Drury Domain** 

**Drury Sports Complex** 

**Drury Sports Complex** 

**East Tamaki Reserve** 

Elm Park

**Finlayson Ave Reserve** 

**Gallaher Park** 

**Glenbrook Road Recreation Reserve** 