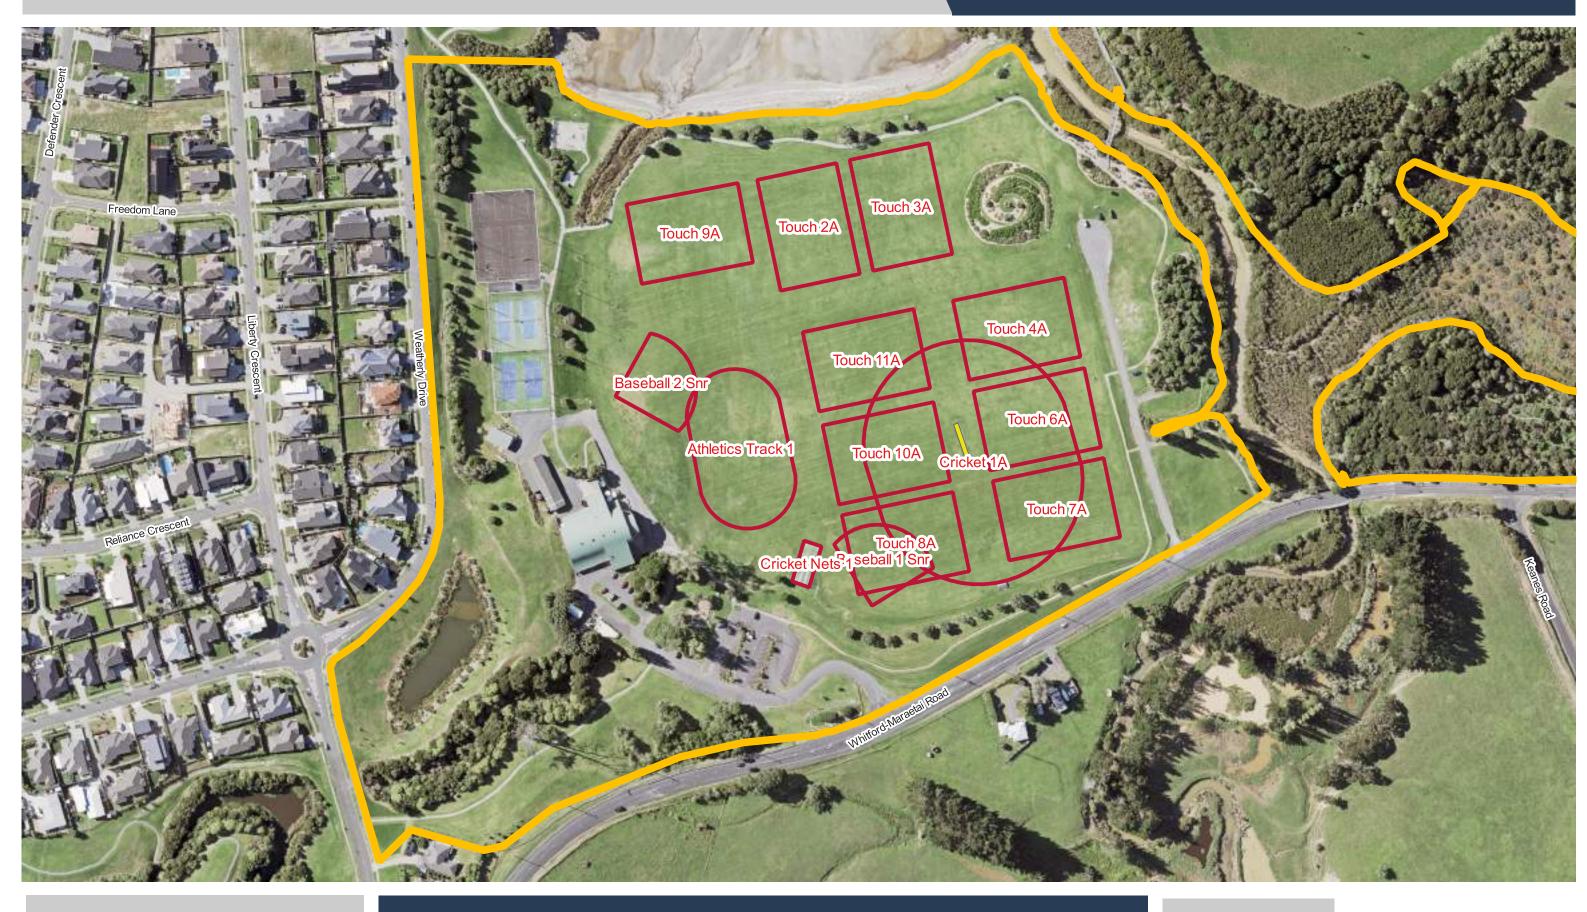

**Aorere Park** 

**Barry Curtis Park** 

**Beachlands Domain** 

**Bell Field** 

**Bledisloe Park - Franklin** 

**Bledisloe Park - Franklin** 

Te Mārua / Boggust Park

**Date Updated:** 29/11/2023