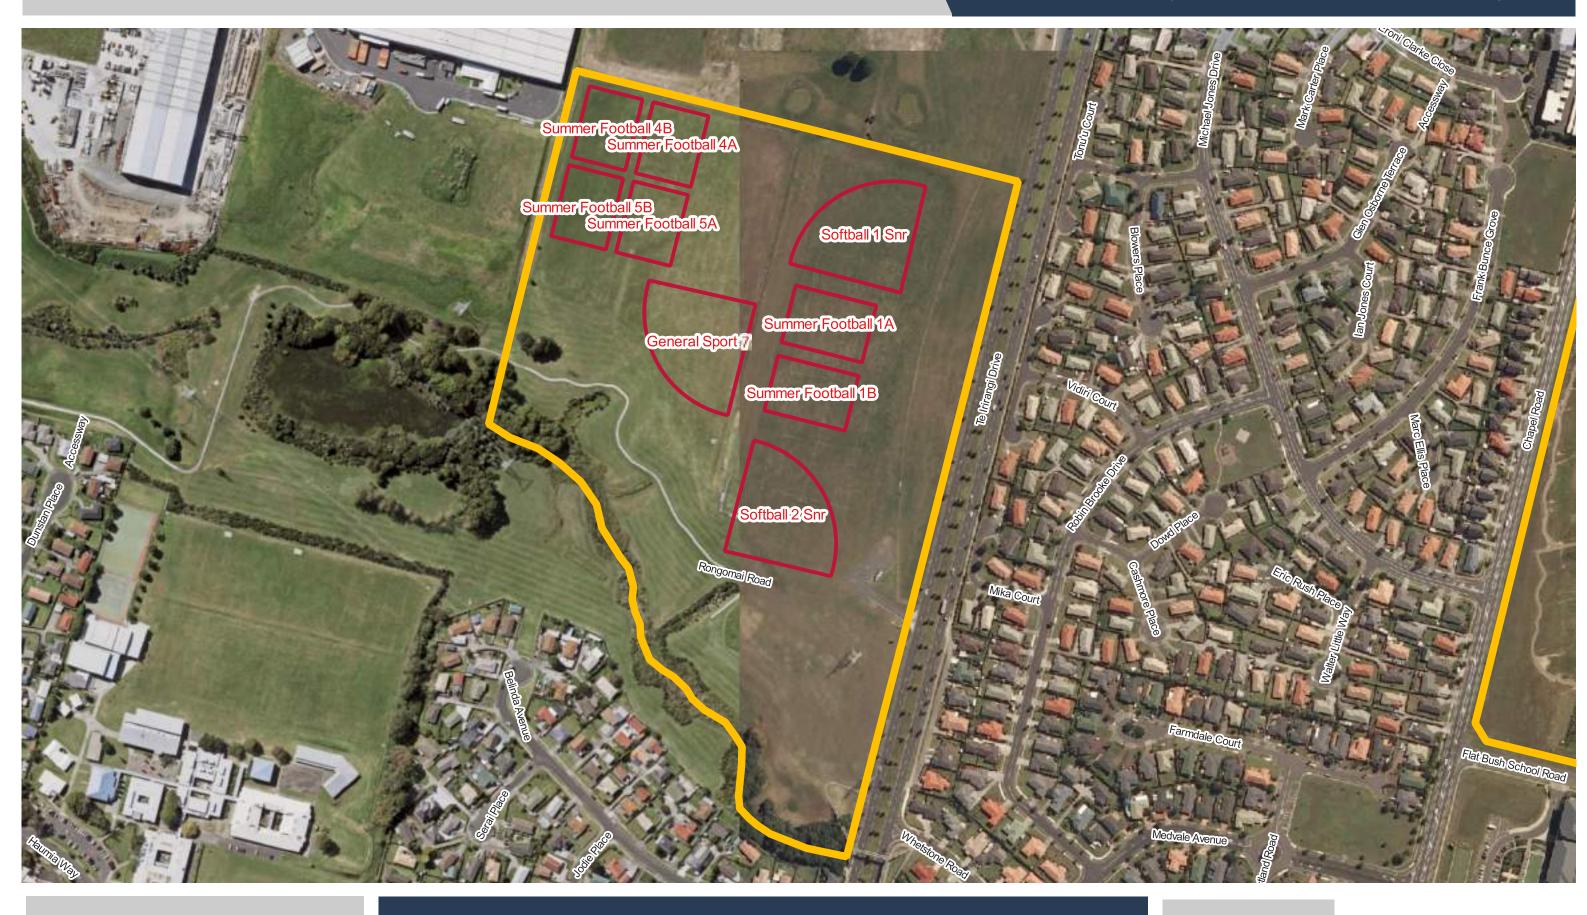

**Aorere Park** 

**Barry Curtis Park** 

**Beachlands Domain** 

**Bell Field** 

**Bledisloe Park - Franklin** 

**Bledisloe Park - Franklin** 

Te Mārua / Boggust Park

**Date Updated:** 29/11/2023