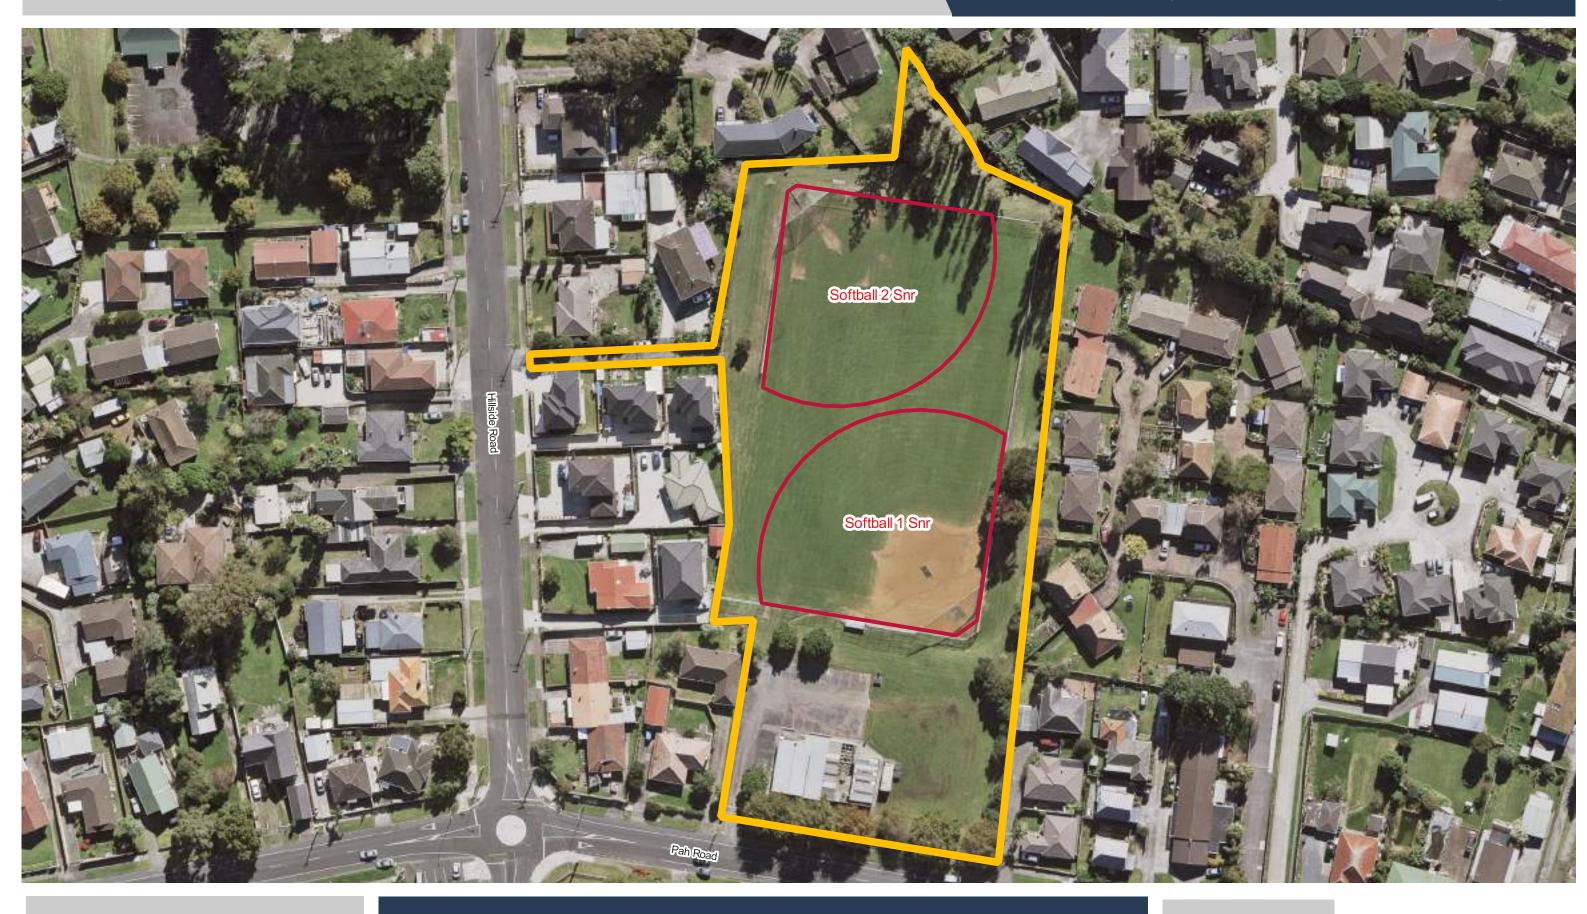

**Mansell Field** 

**Manukau Sports Bowl** 

Te Pae Maumahara / Manurewa War Memorial Park

**Date Updated:** 29/11/2023

**Massey Park - Papakura** 

Massey Park - Waiuku

**Matakawau Recreation Reserve** 

**Mayfield Park** 