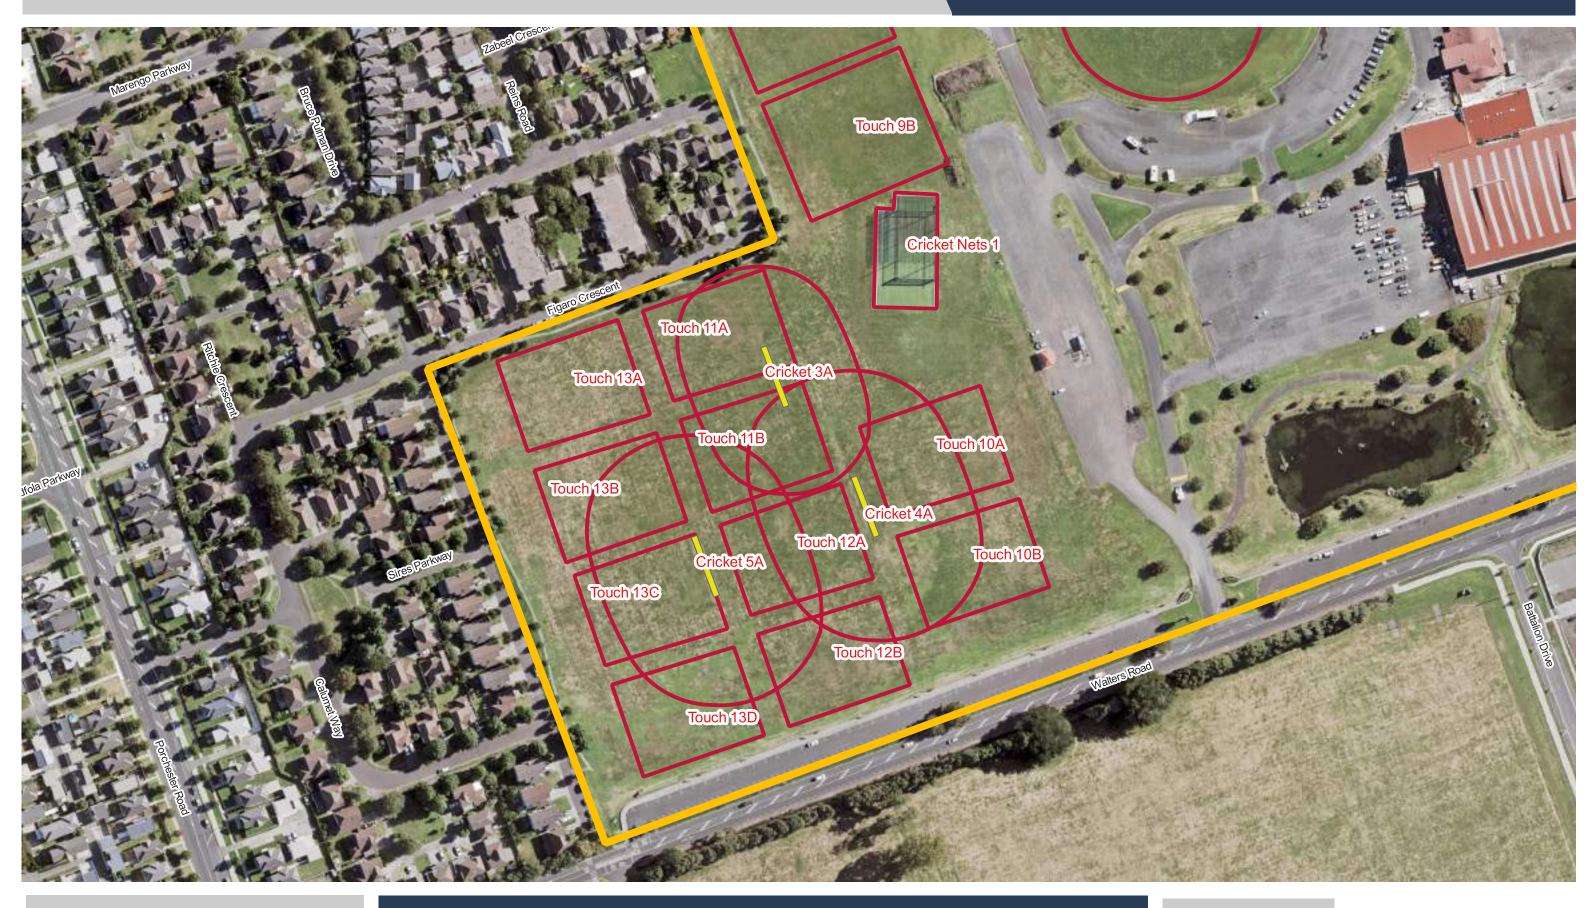

Bruce Pulman Park (LEASED)

**Bruce Pulman Park (LEASED)** 

**Clevedon Showgrounds Reserve** 

**Clive Howe Rd Recreation Reserve** 

**Colin Lawrie Fields** 

**Taotaoroa / DB Ground** 

0 10 20 30

**Date Updated:** 29/11/2023