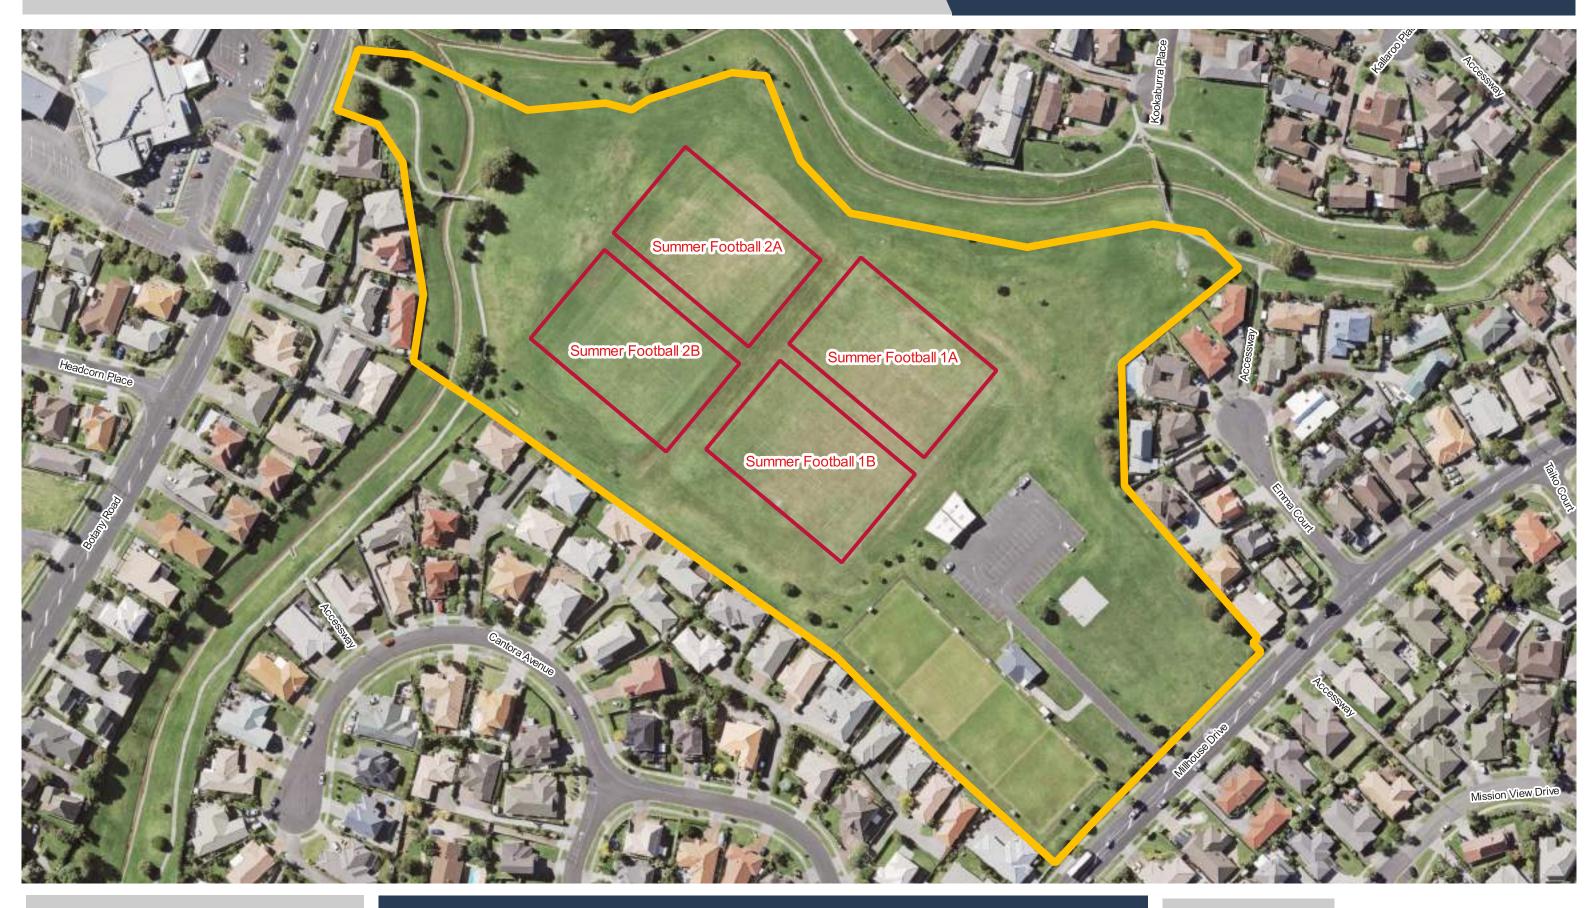

**Mclennan Park** 

**Meadowland Park** 

**Te Tauhere / Miami Street Reserve** 

0 10 20 30

**Date Updated:** 29/11/2023

Millhouse Park

**Mountfort Park** 

**Mountfort Park** 