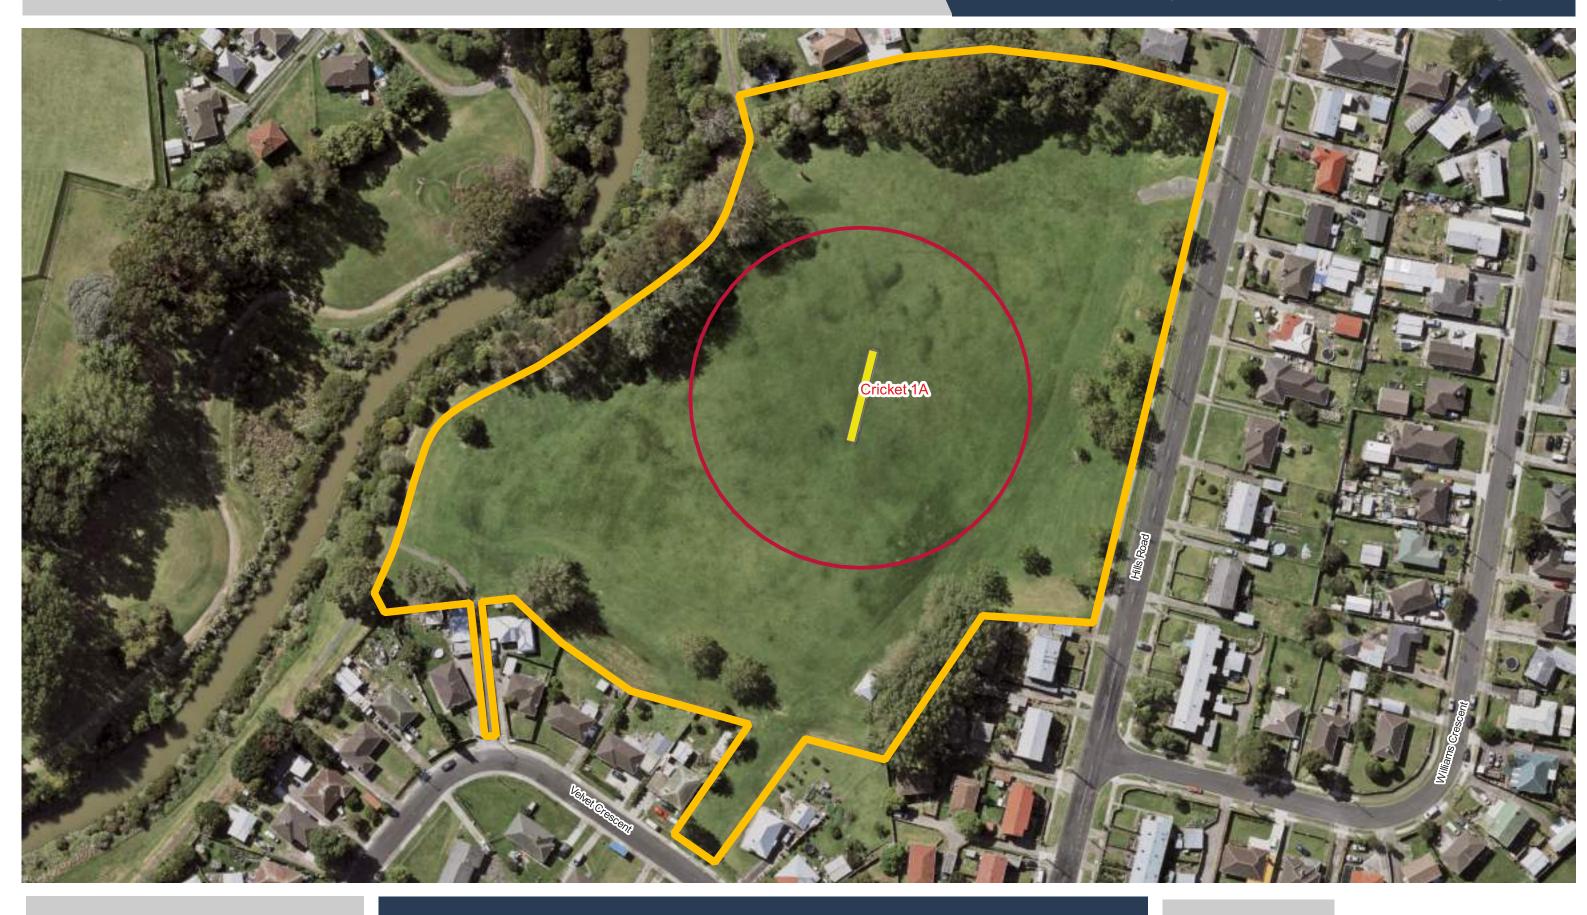

**Aorere Park** 

**Barry Curtis Park** 

**Beachlands Domain** 

**Bell Field** 

**Bledisloe Park - Franklin** 

**Bledisloe Park - Franklin** 

Te Mārua / Boggust Park

**Date Updated:** 29/11/2023