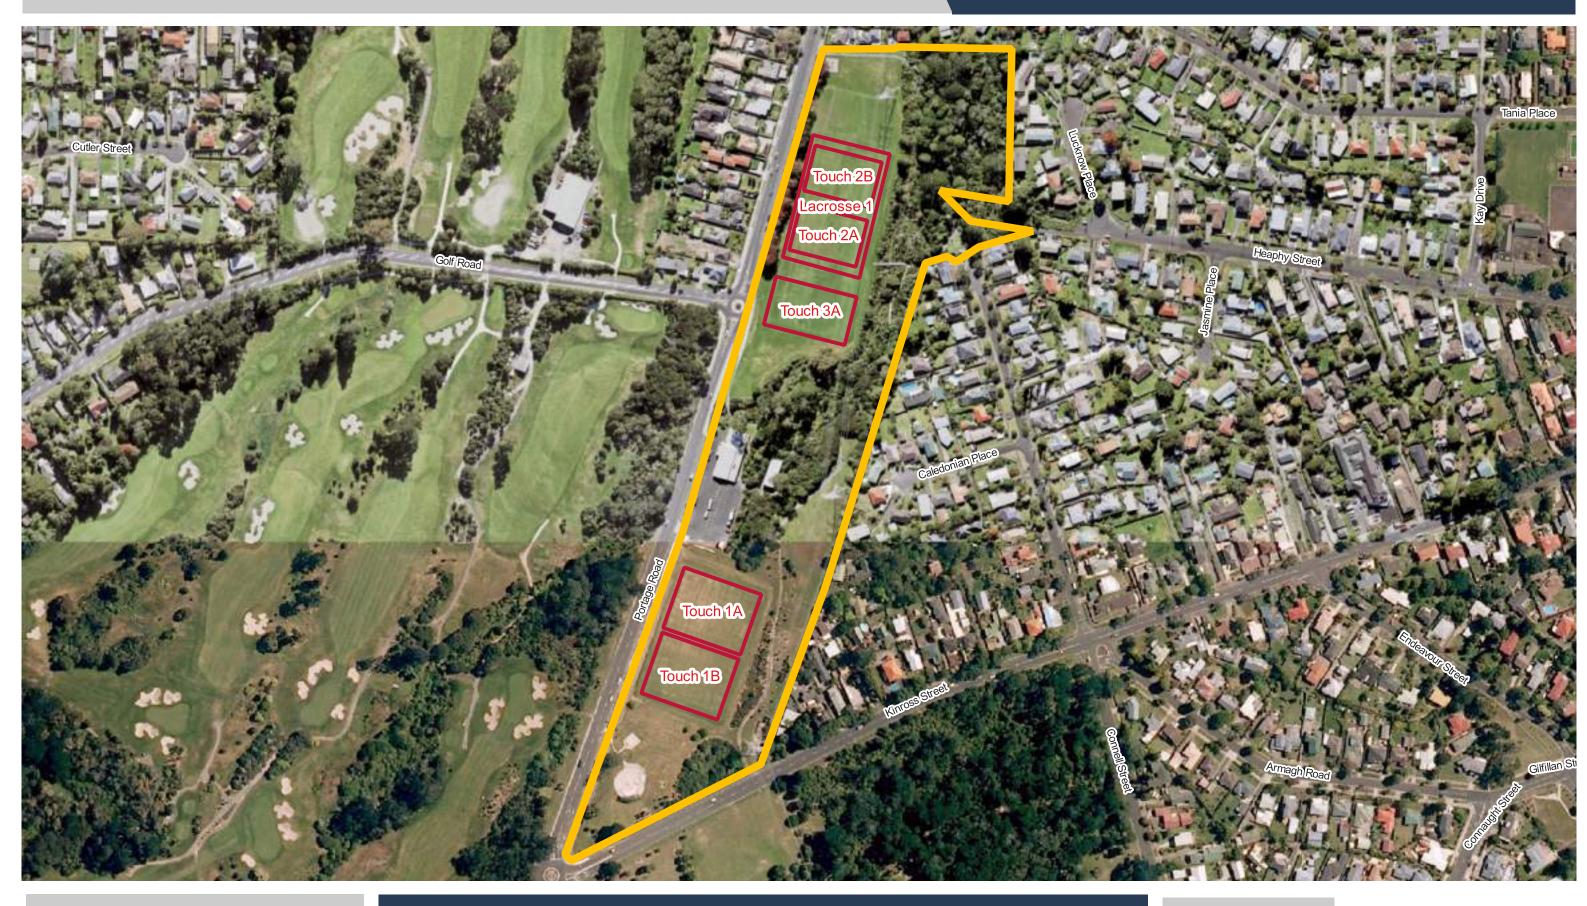

# **Tiakina / Sister Rene Shadbolt Park**

0 10 20 30

Date Updated: 29/11/2023

# **Tiakina / Sister Rene Shadbolt Park**

#### Parks and Community Facilities - Sports Park Booking Plan

Date Updated: 29/11/2023

DISCLAIMER: This map/plan is illustrative only and all information should be independently verified on site before taking any action. Copyright Auckland Council. Land Parcel Boundary information from LINZ (Crown Copyright Reserved). Whilst due care has been taken, Auckland Council gives no warranty as to the accuracy and plan completeness of any information on this map/plan and accepts no liability for any error, omission or use of the information. Height datum: Auckland 1946.