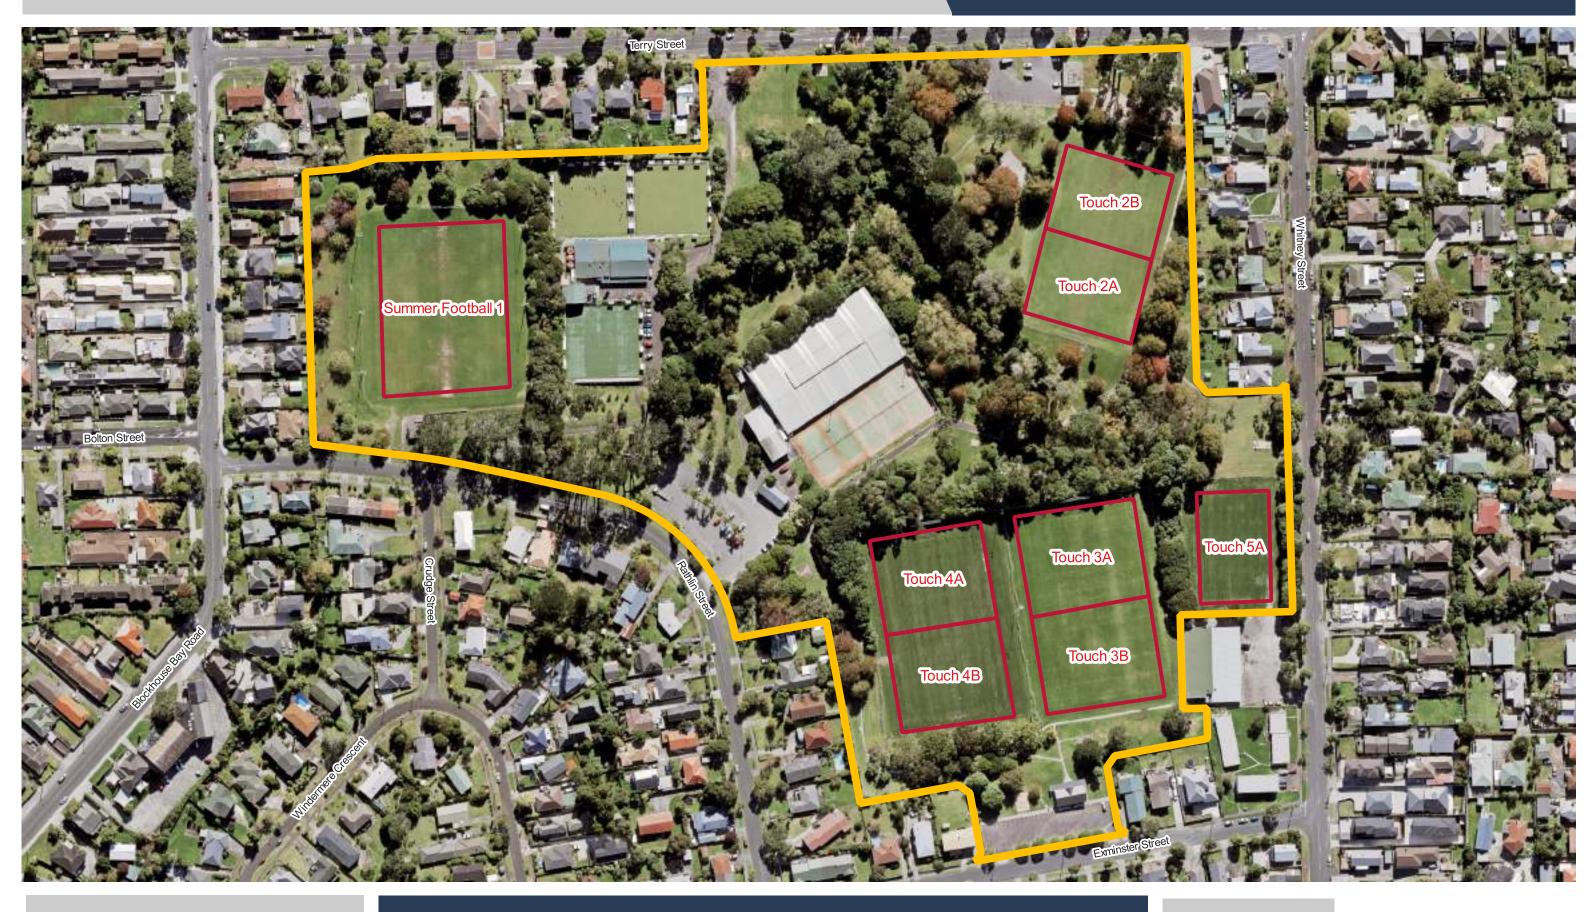

s Green
- 24. Parrs Park
- 25. Parrs Park Southern area
- 26. Ramlea Park
- 27. Ranui Domain
- 28. Riversdale Reserve
- 29. Royal Reserve
- 30. Singer Park
- 31. Tiakina / Sister Rene Shadbolt Park
- 32. Tiakina / Sister Rene Shadbolt Park (Zoomed area)
- 33. Te Poi / Starling Park
- 34. Te Atatu Peninsula Park
- 35. Te Atatū ki te Tonga / Te Atatu South Park
- 36. Tahurangi Crum Park
- 37. Valonia Reserve
- 38. Waitakere City Stadium
- 39. Waitakere War Memorial Park
- 40. Zita Maria Park



# ARCHIBALD PARK

#### Parks and Community Facilities - Sports Park Booking Plan

0 10 20 30

Date Updated: 30/11/2023





# AVONDALE RACECOURSE

#### Parks and Community Facilities - Sports Park Booking Plan





#### Auckland Council

#### Parks and Community Facilities - Sports Park Booking Plan



DISCLAIMER: This map/plan is illustrative only and all information should be independently verified on site before taking any action. Copyright Auckland Council. Land Parcel Boundary information from LINZ (Crown Copyright Reserved). Whilst due care has been taken, Auckland Council gives no warranty as to the accuracy and plan completeness of any information on this map/plan and accepts no liability for any error, omission or use of the information. Height datum: Auckland 1946.

# BLOCKHOUSE BAY RECREATION RESERVE

**C** 2







# **Ōkaurirahi / Ceramco Park**

#### Parks and Community Facilities - Sports Park Booking Plan



Date Updated: 27/11/2023





# **CORBAN RESERVE**

### Parks and Community Facilities - Sports Park Booking Plan







# **DUCK PARK**

#### Parks and Community F