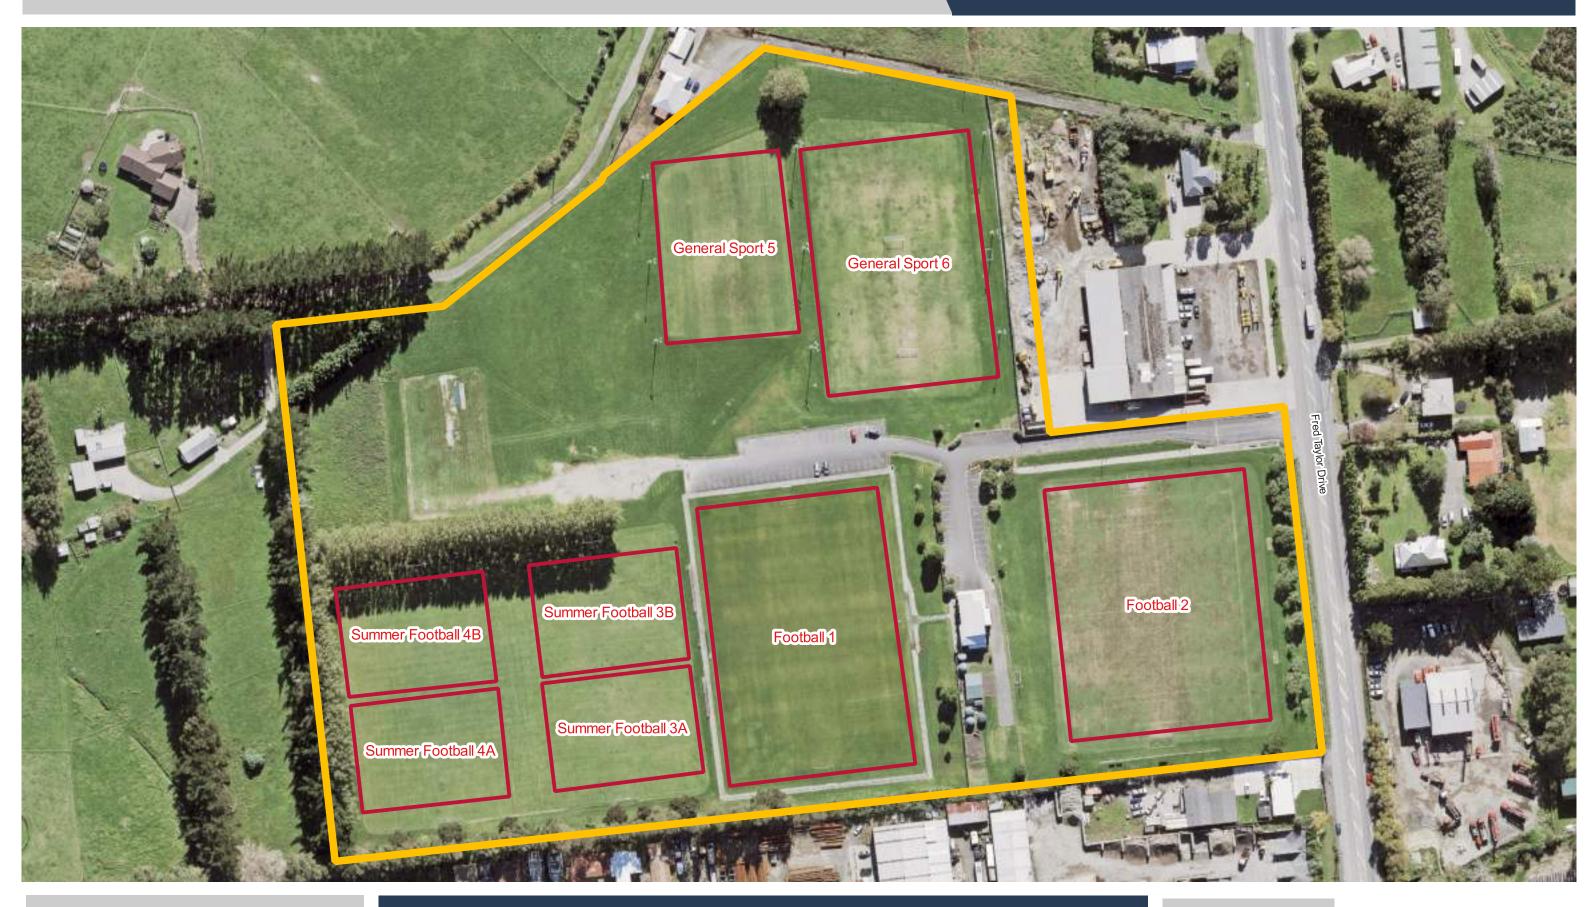

on. Copyright Auckland Council. Land Parcel Boundary information from LINZ (Crown Copyright Reserved). Whilst due care has been taken, Auckland Council gives no warranty as to the accuracy and plan completeness of any information on this map/plan and accepts no liability for any error, omission or use of the information. Height datum: Auckland 1946.

# BLOCKHOUSE BAY RECREATION RESERVE

**C** 2







# **Ōkaurirahi / Ceramco Park**

#### Parks and Community Facilities - Sports Park Booking Plan



Date Updated: 27/11/2023





# **CORBAN RESERVE**

### Parks and Community Facilities - Sports Park Booking Plan







# **DUCK PARK**

#### Parks and Community Facilities - Sports Park Booking Plan







# EASTDALE RESERVE

#### Parks and Community Facilities - Sports Park Booking Plan







DISCLAIMER: This map/plan is illustrative only and all information should be independently verified on site before taking any action. Copyright Auckland Council. Land Parcel Boundary information from LINZ (Crown Copyright Reserved). Whilst due care has been taken, Auckland Council gives no warranty as to the accuracy and plan completeness of any information on this map/plan and accepts no liability for any error, omission or use of the information. Height datum: Auckland 1946.

# FRED TAYLOR PARK

**C** 







# **GLORIA PARK**

### Parks and Community Facilities - Sports Park Booking Plan







# Whenua Karaka / Green Bay Domain

#### Parks and Community Facilities - Sports Park Booking Plan



Date Updated: 29/11/2023





# HAROLD MOODY RESERVE

#### Parks and Community Facilities -