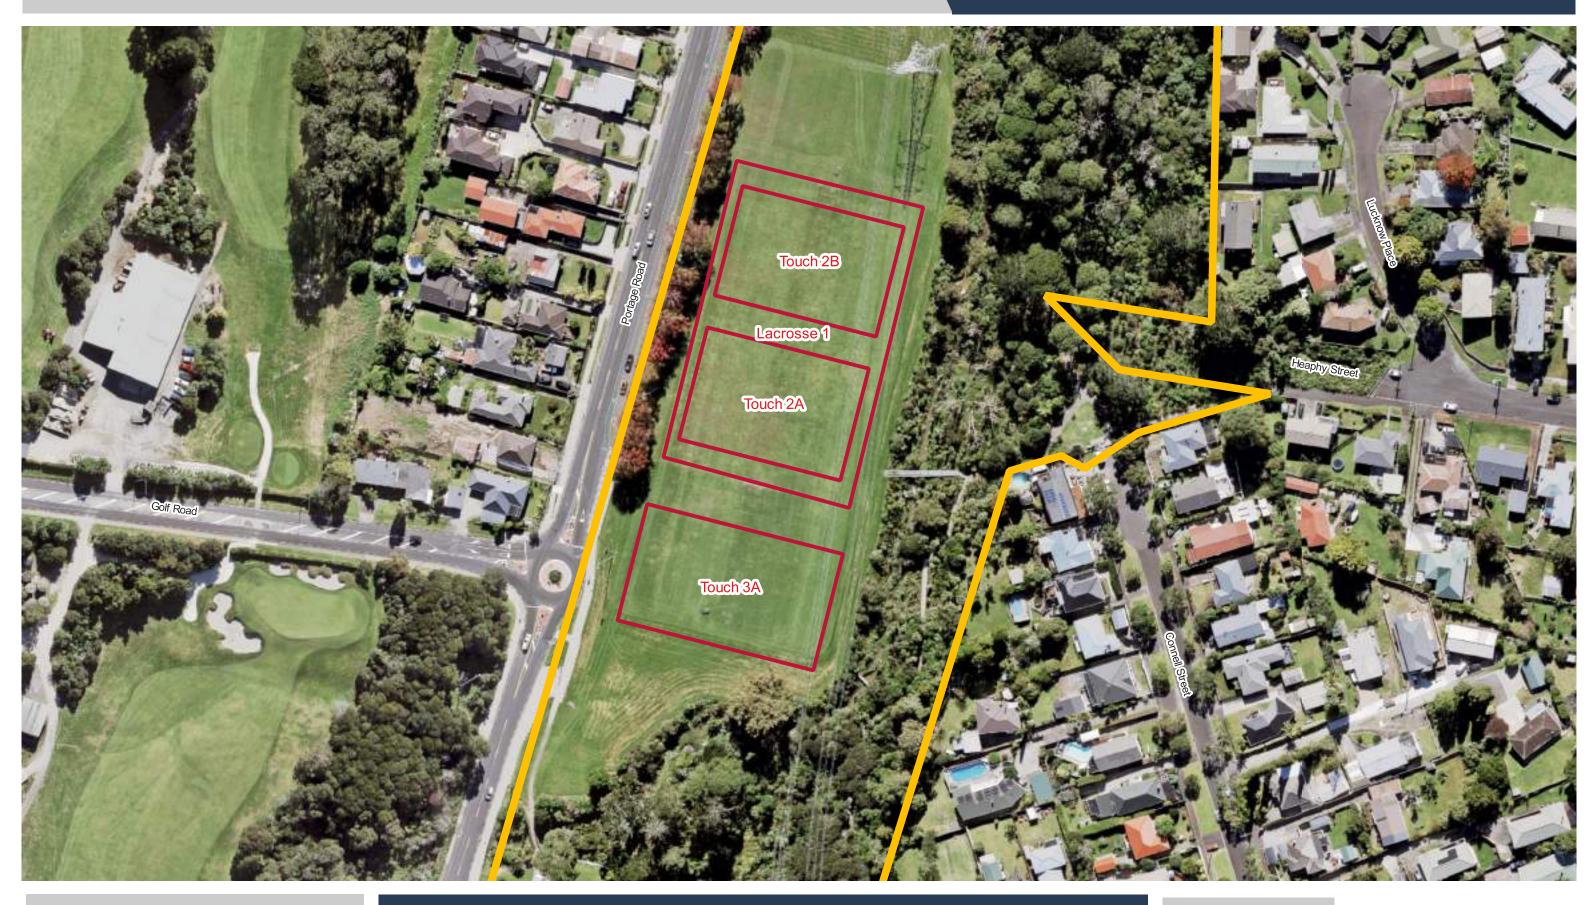

# **Tiakina / Sister Rene Shadbolt Park**

0 10 20 30

Date Updated: 29/11/2023

# **Tiakina / Sister Rene Shadbolt Park**

#### Parks and Community Facilities - Sports Park Booking Plan

Date Updated: 29/11/2023

DISCLAIMER: This map/plan is illustrative only and all information should be independently verified on site before taking any action. Copyright Auckland Council. Land Parcel Boundary information from LINZ (Crown Copyright Reserved). Whilst due care has been taken, Auckland Council gives no warranty as to the accuracy and plan completeness of any information on this map/plan and accepts no liability for any error, omission or use of the information. Height datum: Auckland 1946.