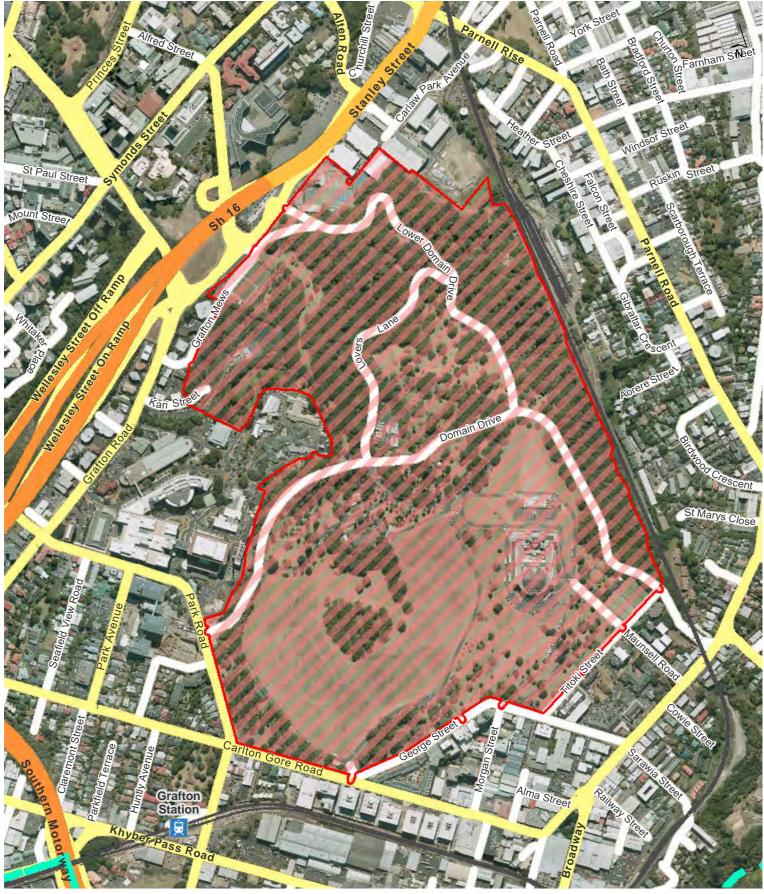

# Pukekawa / Auckland Domain - Major events (excluding Christmas in the Park)

# Regional

Hours of Operation: 6am on the first day of the event until 6am on the day after the event

Alcohol ban does not apply to areas covered by a Sale and Supply of Alcohol Act 2012 licence.

ocument Path: U:\CityWide\Geospatial\Information Services\Logit\C385400 - Ak Domain AlcoholBan - Bonnie Apps - MR\f\ W