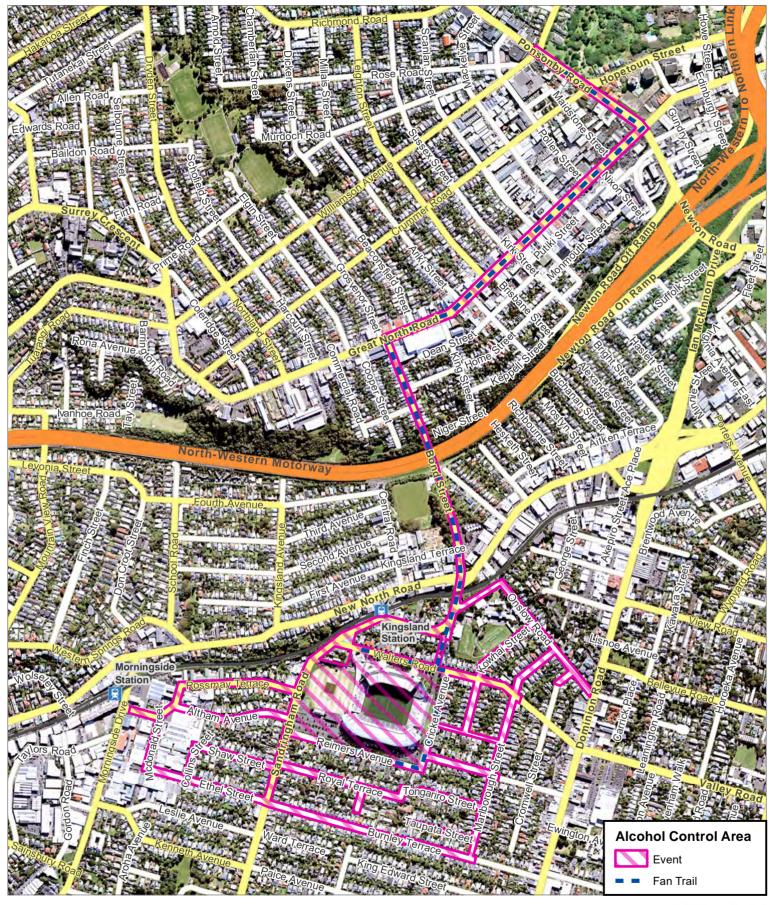

# **Eden Park - Major events**

# Regional

Hours of Operation: 12 hours before and after an event

Alcohol ban does not apply to areas covered by a Sale and Supply of Alcohol Act 2012 licence.

# Fan Trail 1: Ponsonby Road to Eden Park

Applies if activated as part of a major event at Eden Park.

Alcohol ban does not apply to areas covered by a Sale and Supply of Alcohol Act 2012 licence

# Fan Trail 2: Queen Street to Eden Park

Applies if activated as part of a major event at Eden Park.

Alcohol ban does not apply to areas covered by a Sale and Supply of Alcohol Act 2012 licence