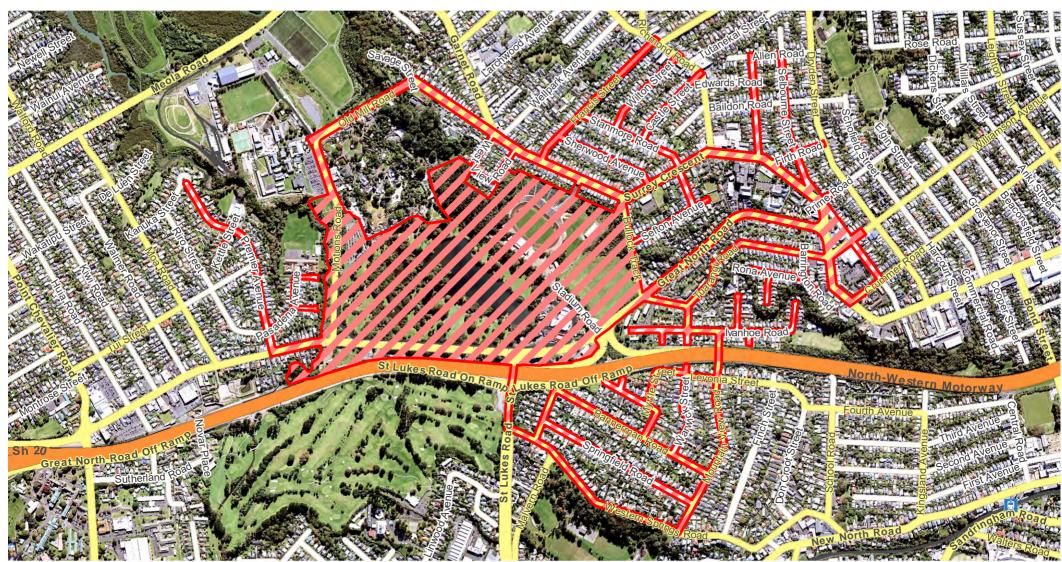

# **Eden Park - Major events**

# Regional

Hours of Operation: 12 hours before and after an event

Alcohol ban does not apply to areas covered by a Sale and Supply of Alcohol Act 2012 licence.

# Fan Trail 1: Ponsonby Road to Eden Park

Applies if activated as part of a major event at Eden Park.

Alcohol ban does not apply to areas covered by a Sale and Supply of Alcohol Act 2012 licence

# Fan Trail 2: Queen Street to Eden Park

Applies if activated as part of a major event at Eden Park.

Alcohol ban does not apply to areas covered by a Sale and Supply of Alcohol Act 2012 licence