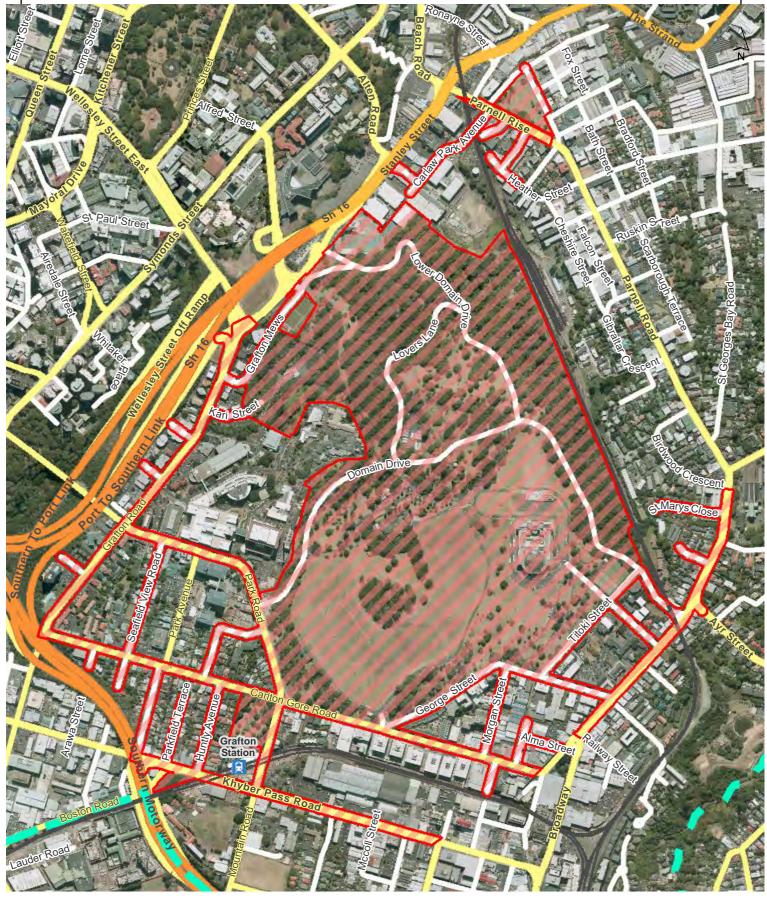

# Pukekawa / Auckland Domain - Major events (excluding Christmas in the Park)

# Regional

Hours of Operation: 6am on the first day of the event until 6am on the day after the event

Alcohol ban does not apply to areas covered by a Sale and Supply of Alcohol Act 2012 licence.

ocument Path: U:\CityWide\Geospatial\Information Services\Logit\C385400 - Ak Domain AlcoholBan - Bonnie Apps - MR\f\ W