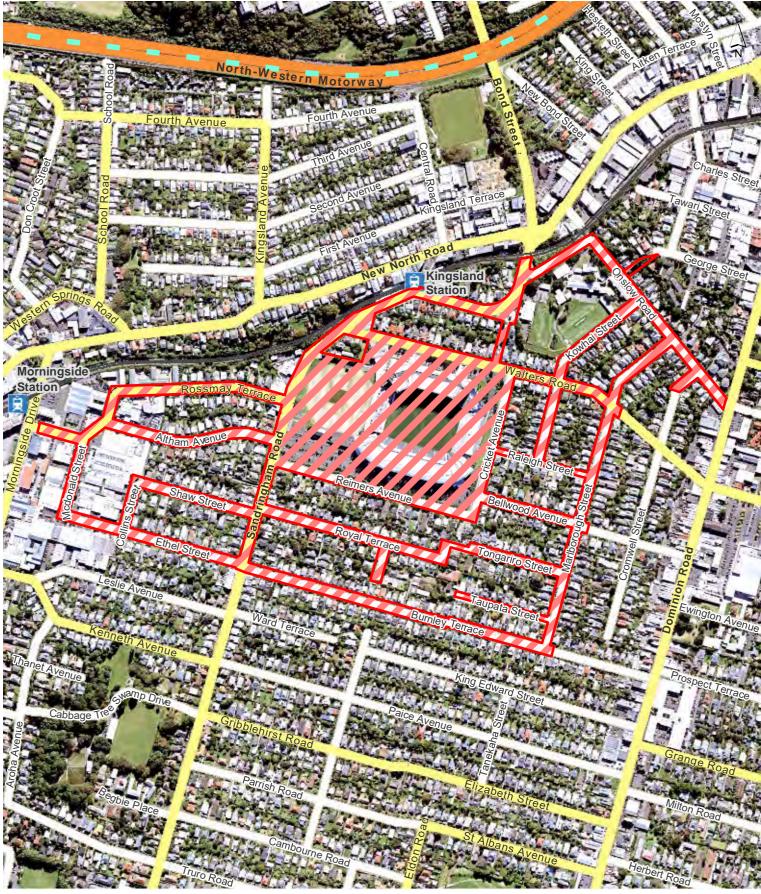

# Related information, next bylaw review

This Bylaw must be reviewed by 11 April 2029. If not reviewed by this date, the Bylaw will expire on 11 April 2031.

| Local board | Map<br>number | Alcohol ban area               | Operative time          | Decision date | Decision reference         | Commencement date |
|-------------|---------------|--------------------------------|-------------------------|---------------|----------------------------|-------------------|
| Albert-Eden |               | Anderson Park                  | 24 hours, 7 days a week | 20/10/2015    | AE/2015/118                | 31/10/2015        |
| Albert-Eden | 2             | Bellevue Reserve               | 24 hours, 7 days a week | 20/10/2015    | AE/2015/118                | 31/10/2015        |
| Albert-Eden | 3             | Braemar Reserve                | 24 hours, 7 days a week | 20/10/2015    | AE/2015/118                | 31/10/2015        |
| Albert-Eden | 3a            | Delphine Park                  | 24 hours, 7 days a week | 7/12/2016     | AE/2016/2225               | 7/12/2016         |
| Albert-Eden | 4             | Eden Valley Town Centre        | 24 hours, 7 days a week |               | AE/2015/118                | 31/10/2015        |
| Albert-Eden | 5             | Edendale Reserve               | 24 hours, 7 days a week | 20/10/2015    | AE/2015/118                | 31/10/2015        |
| Albert-Eden | 6             | Eric Armishaw Park             | 24 hours, 7 days a week | 20/10/2015    | AE/2015/118                | 31/10/2015        |
| Albert-Eden | 7             | Howlett Reserve                | 24 hours, 7 days a week | 20/10/2015    | AE/2015/118                | 31/10/2015        |
| Albert-Eden | 8             | Kingsland Town Centre          | 24 hours, 7 days a week | 20/10/2015    | AE/2015/118                | 31/10/2015        |
| Albert-Eden | 8a            | Monkey Hill Reserve            | 24 hours, 7 days a week | 7/12/2016     | AE/2016/222                | 7/12/2016         |
| Albert-Eden | 9             | Mount Albert Town Centre       | 24 hours, 7 days a week | 20/10/2015    | AE/2015/118                | 31/10/2015        |
| Albert-Eden | 10            | Mt Eden Town Centre            | 24 hours, 7 days a week | 20/10/2015    | AE/2015/118                | 31/10/2015        |
| Albert-Eden | 11            | Oakley Creek Walkway           | 24 hours, 7 days a week | 20/10/2015    | AE/2015/118                | 31/10/2015        |
| Albert-Eden | 12            | Pt Chevalier Town Centre       | 24 hours, 7 days a week | 20/10/2015    | AE/2015/118                | 31/10/2015        |
| Albert-Eden | 13            | Raymond Reserve                | 24 hours, 7 days a week | 20/10/2015    | AE/2015/118                | 31/10/2015        |
| Albert-Eden | 13a           | Roy Clements Treeway           | 24 hours, 7 days a week | 7/12/2016     | AE/2016/222                | 7/12/2016         |
| Albert-Eden | 14            | Waterview Reserve              | 24 hours, 7 days a week | 20/10/2015    | AE/2015/118                | 31/10/2015        |
| Albert-Eden | 15            | Alan Wood Reserve              | 7pm to 7am daily        | 17/02/2016    | AE/2015/118 &<br>WH/2016/5 | 31/10/2015        |
| Albert-Eden | 16            | Claude Reserve                 | 7pm to 7am daily        | 20/10/2015    | AE/2015/118                | 31/10/2015        |
| Albert-Eden | 17            | Fowlds Park                    | 7pm to 7am daily        | 20/10/2015    | AE/2015/118                | 31/10/2015        |
| Albert-Eden | 18            | Gribblehirst Park              | 7pm to 7am daily        | 20/10/2015    | AE/2015/118                | 31/10/2015        |
| Albert-Eden | 19            | Harbutt Reserve                | 7pm to 7am daily        | 20/10/2015    | AE/2015/118                | 31/10/2015        |
| Albert-Eden | 20            | Heron Park                     | 7pm to 7am daily        | 17/02/2016    | AE/2015/118 &<br>WH/2016/5 | 31/10/2015        |
| Albert-Eden | 21            | Kerr-Taylor Park               | 7pm to 7am daily        | 20/10/2015    | AE/2015/118                | 31/10/2015        |
| Albert-Eden | 22            | Kuaka Park                     | 7pm to 7am daily        | 20/10/2015    | AE/2015/118                | 31/10/2015        |
| Albert-Eden | 23            | Mt Albert War Memorial Reserve | 7pm to 7am daily        | 20/10/2015    | AE/2015/118                | 31/10/2015        |
| Albert-Eden | 24            | Murray Halberg Park            | 7pm to 7am daily        | 20/10/2015    | AE/2015/118                | 31/10/2015        |
| Albert-Eden | 25            | Owairaka Park                  | 7pm to 7am daily        | 20/10/2015    | AE/2015/118                | 31/10/2015        |
| Albert-Eden |               | Phyllis Reserve                | 7pm to 7am daily        | 20/10/2015    | AE/2015/118                | 31/10/2015        |
| Albert-Eden | 27            | School Reserve                 | 7pm to 7am daily        | 20/10/2015    | AE/2015/118                | 31/10/2015        |
| Albert-Eden | 28            | Tutuki Reserve                 | 7pm to 7am daily        | 20/10/2015    | AE/2015/118                | 31/10/2015        |
| Albert-Eden | 29            | Windmill Park                  | 7pm to 7am daily        | 20/10/2015    | AE/2015/118                | 31/10/2015        |