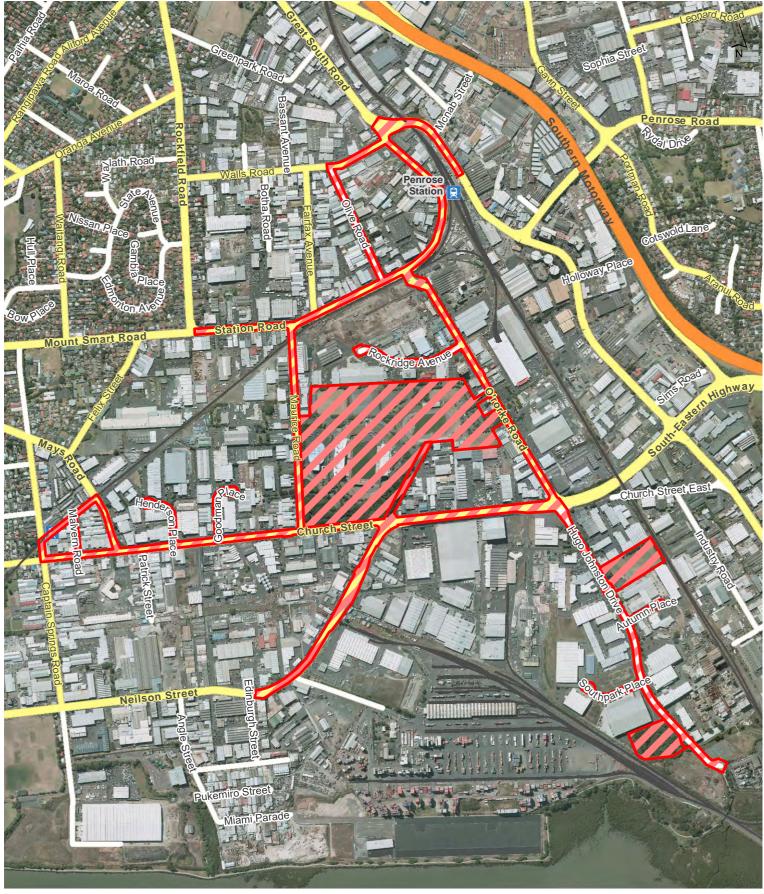

# Rarotonga / Mt Smart Stadium - Major events

Regional

Hours of Operation: 6am on the day of the event to 6am the day after the event

Alcohol ban does not apply to areas covered by a Sale and Supply of Alcohol Act 2012 licence.

ocument Patir: U/CityWide/Geospatia/linformation Services/LogitRiTM0196983 - MI Smart Stadium Proposed Alcohol Ban Area - Elizabeth Oaborne - MRW Workspaces/Alcohol Control Areas\_Current\_Maungakiekie/Tamaki.mxx