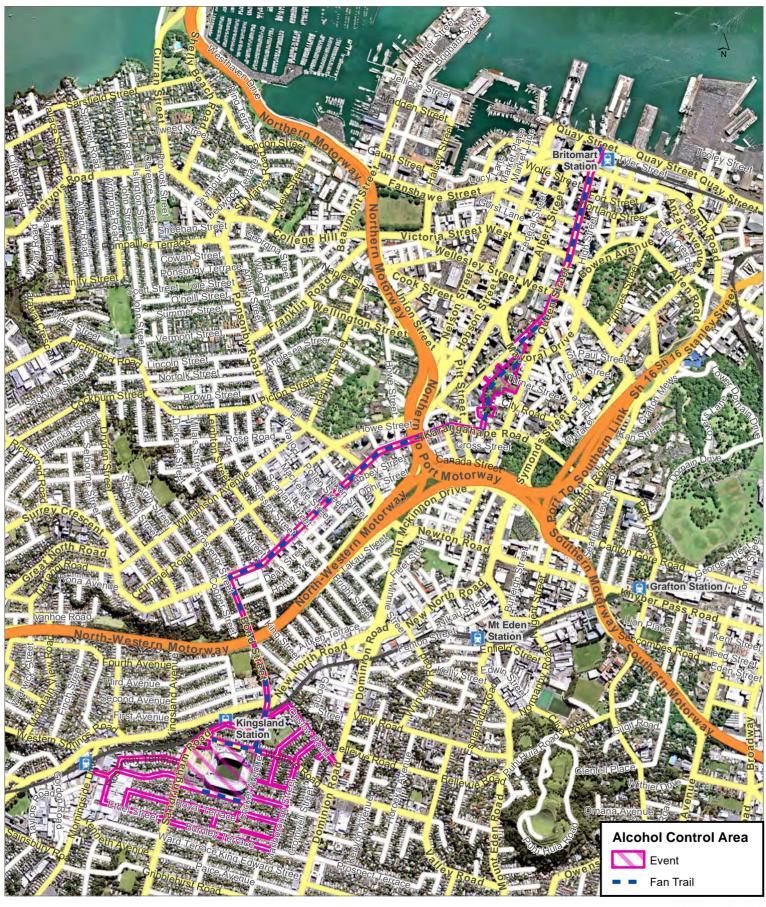

# Schedule 1 Event-Based Temporary Alcohol Bans

| Name                                                                                                            | Alcohol Ban Area                                                                                                                                                                                                       | Operative Time                                                                                                                                   | Map<br>number |
|-----------------------------------------------------------------------------------------------------------------|------------------------------------------------------------------------------------------------------------------------------------------------------------------------------------------------------------------------|--------------------------------------------------------------------------------------------------------------------------------------------------|---------------|
| Pukekawa /     Auckland Domain     major events     alcohol ban     (excluding     'Christmas in the     Park') | <ul> <li>Auckland Domain</li> <li>Associated carpark areas and sports fields</li> <li>Any fan trail activated as part of the event</li> </ul>                                                                          | 6am on the day of any<br>major event at<br>Auckland Domain to<br>6am on the day after<br>that event                                              | 1             |
| Pukekawa /     Auckland Domain     'Christmas in the     Park' alcohol ban                                      | <ul> <li>Auckland Domain</li> <li>Associated carpark areas, sports fields and surrounding streets</li> <li>Any fan trail activated as part of the event</li> </ul>                                                     | 4pm on the Friday<br>before any 'Christmas<br>in the Park' event at the<br>Auckland Domain to<br>8am on the following<br>Monday after that event | 2             |
| Eden Park major<br>events alcohol ban                                                                           | <ul><li>Eden Park</li><li>Surrounding streets</li><li>Any fan trail activated as part of the event</li></ul>                                                                                                           | 12 hours before any<br>major event at Eden<br>Park to 12 hours after<br>that event                                                               | 3             |
|                                                                                                                 | Fan Trail 1: Ponsonby Road to Eden<br>Park or Fan Trail 2: Queen Street to<br>Eden Park, if activated as part of the<br>event                                                                                          |                                                                                                                                                  | 3A<br>3B      |
| Rarotonga / Mt<br>Smart Stadium<br>major events<br>alcohol ban                                                  | <ul><li> Mt Smart Stadium</li><li> Surrounding streets</li><li> Any fan trail activated as part of the event</li></ul>                                                                                                 | 6am on the day of any<br>major event at Mt<br>Smart Stadium to 6am<br>on the day after that<br>event                                             | 4             |
| Waiōrea / Western<br>Springs Stadium<br>and Outer Fields<br>major events<br>alcohol ban                         | <ul> <li>Western Springs Stadium</li> <li>Western Springs Lakeside</li> <li>Western Springs Outer Fields</li> <li>Surrounding streets and zoo carpark</li> <li>Any fan trail activated as part of the event</li> </ul> | 6am on the day of any<br>major event at Western<br>Springs Stadium and/or<br>Outer Fields to 6am on<br>the day after that event                  | 5             |

# Related information about event-based (temporary) alcohol bans

- More information on major events can be found in council's <u>Events Policy</u>. The policy describes
  major events as events that have a regional, national and international profile. Examples of major
  events where a temporary alcohol ban could apply include concerts (Six60 at Western Springs),
  festivals (Lantern Festival at Auckland Domain), and sporting events (Warriors at Mount Smart).
- A fan trail is an official route for event attendees to walk to an event venue and may include train stations, for example Newmarket Train Station or Mount Eden Train Station.
- There are two established Eden Park Fan Trails: a 2.3 kilometre walking route to Eden Park from Western Park on Ponsonby Road (activated on 'match days') and a 4 kilometre walking route to Eden Park from Queen Street (last activated during the 2011 Rugby World Cup).
- At this time, there are no other established 'fan trails' associated with any other venue in Schedule 1 of the Bylaw.

# **Eden Park - Major events**

# Regional

Hours of Operation: 12 hours before and after an event

Alcohol ban does not apply to areas covered by a Sale and Supply of Alcohol Act 2012 licence.

# Fan Trail 1: Ponsonby Road to Eden Park

Applies if activated as part of a major event at Eden Park.

Alcohol ban does not apply to areas covered by a Sale and Supply of Alcohol Act 2012 licence

# Fan Trail 2: Queen Street to Eden Park

Applies if activated as part of a major event at Eden Park.

Alcohol ban does not apply to areas covered by a Sale and Supply of Alcohol Act 2012 licence