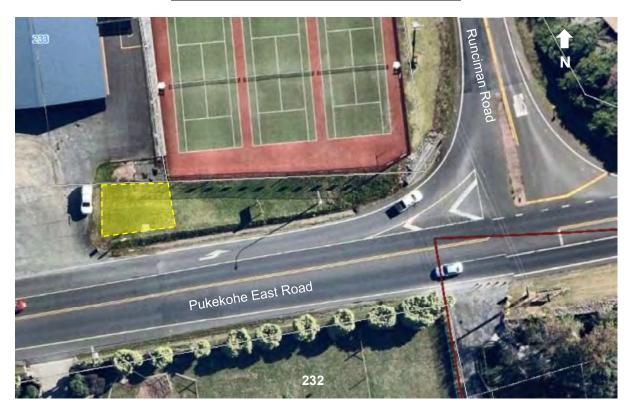

f the Auckland Council and Auckland Transport <u>Te Ture ā-Rohe mo nga Tohu 2022 / Signs Bylaw 2022</u>.

#### Conditions:

- Signs must be placed at least 5m from the State Highway carriageway.
- Signs must be placed at least 10m from the rail line.

### (S-F21) Paparimu Road



This aerial photograph identifies a location which is specified as a Council-controlled place available for the display of election signs. Irrespective of any changes since the photo was taken, the yellow zone is a general indication where the signs can be placed subject to the controls of the Auckland Council and Auckland Transport <u>Te Ture ā-Rohe mo nga Tohu 2022 / Signs Bylaw 2022</u>.

#### Note:

• The site covers only the northern half of the property at 314 Paparimu Road.

### (S-F22) Pukekohe East Road



## (S-F23) Queen Street (1 of 2)



### (S-F24) Queen Street (2 of 2)



This aerial photograph identifies a location which is specified as a Council-controlled place available for the display of election signs. Irrespective of any changes since the photo was taken, the yellow zone is a general indication where the signs can be placed subject to the controls of the Auckland Council and Auckland Transport <u>Te Ture ā-Rohe mo nga Tohu 2022 / Signs Bylaw 2022</u>.

#### Conditions:

- This site has been identified as a V-shaped sign site.
- Signs must be placed at least 2m from the edge of the kerb block.

### (S-F25) Sandstone Road



This aerial photograph identifies a location which is specified as a Council-controlled place available for the display of election signs. Irrespective of a