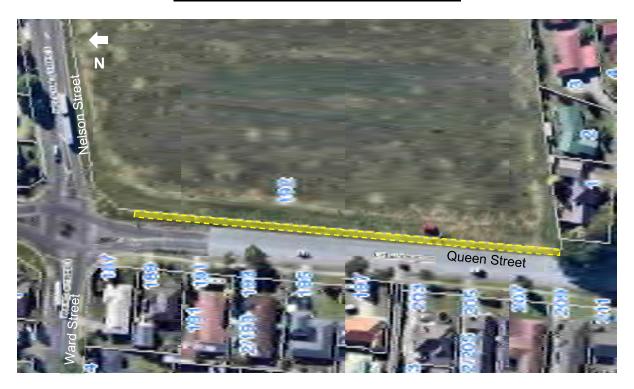

hu 2022 / Signs Bylaw 2022</u>.

#### Conditions:

- Signs must be placed at least 5m from the State Highway carriageway.
- Signs must be placed at least 10m from the rail line.

### (S-F21) Paparimu Road



This aerial photograph identifies a location which is specified as a Council-controlled place available for the display of election signs. Irrespective of any changes since the photo was taken, the yellow zone is a general indication where the signs can be placed subject to the controls of the Auckland Council and Auckland Transport <u>Te Ture ā-Rohe mo nga Tohu 2022 / Signs Bylaw 2022</u>.

#### Note:

• The site covers only the northern half of the property at 314 Paparimu Road.

### (S-F22) Pukekohe East Road



## (S-F23) Queen Street (1 of 2)



### (S-F24) Queen Street (2 of 2)



This aerial photograph identifies a location which is specified as a Council-controlled place available for the display of election signs. Irrespective of any changes since the photo was taken, the yellow zone is a general indication where the signs can be placed subject to the controls of the Auckland Council and Auckland Transport <u>Te Ture ā-Rohe mo nga Tohu 2022 / Signs Bylaw 2022</u>.

#### Conditions:

- This site has been identified as a V-shaped sign site.
- Signs must be placed at least 2m from the edge of the kerb block.

### (S-F25) Sandstone Road



This aerial photograph identifies a location which is specified as a Council-controlled place available for the display of election signs. Irrespective of any changes since the photo was taken, the yellow zone is a general indica