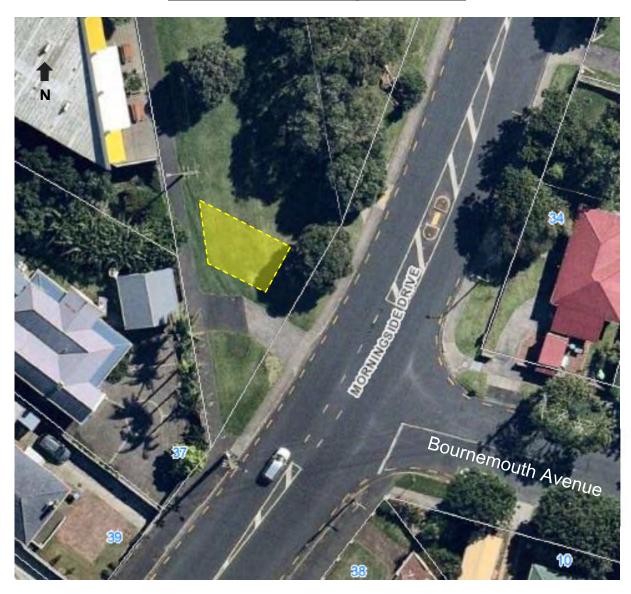

2022</u> / Signs Bylaw 2022.

### Condition:

Signs must not obstruct the Advance Direction Sign.

### (C-AE9) Malvern Road



This aerial photograph identifies a location which is specified as a Council-controlled place available for the display of election signs. Irrespective of any changes since the photo was taken, the yellow zone is a general indication where the signs can be placed subject to the controls of the Auckland Council and Auckland Transport <u>Te Ture ā-Rohe mo nga Tohu 2022</u> / Signs Bylaw 2022.

### Condition:

 This site has been identified as a closed landfill or potential closed landfill. Refer to the protocol for sign installation and removal in potentially contaminated sites, available on the website.

.

# (C-AE10) Manukau Road



# (C-AE11B) Morningside Drive



### (C-AE13) New North Road



This aerial photograph identifies a location which is specified as a Council-controlled place available for the display of election signs. Irrespective of any changes since the photo was taken, the yellow zone is a general indication where the signs can be placed subject to the controls of the Auckland Council and Auckland Transport <u>Te Ture ā-Rohe mo nga Tohu 2022</u> / Signs Bylaw 2022.

### Conditions:

 This site has been identified as a closed landfill or potential closed landfill. Refer to the protocol for sign installation and removal in potentially contaminated sites, available on the website.

# (C-AE14) New North Road / St Lukes Road junction



# (C-AE16) Owairaka Avenue



# (C-AE17) Sandringham Road



# (C-AE18) Sandringham Road / Balmoral R