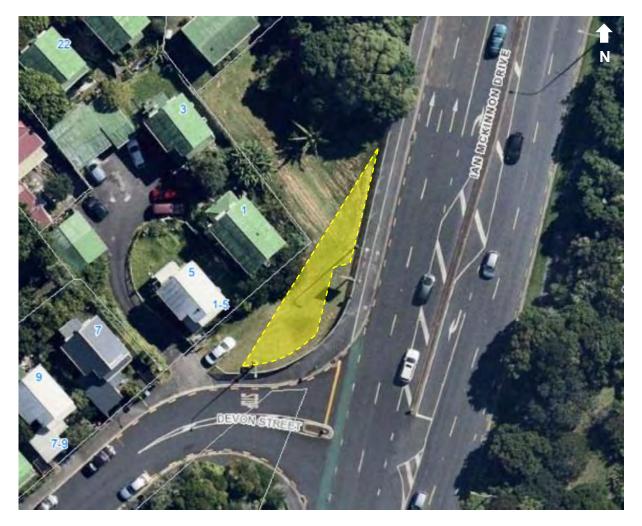

### (C-AE8) Ian McKinnon Drive / Devon Street junction

This aerial photograph identifies a location which is specified as a Council-controlled place available for the display of election signs. Irrespective of any changes since the photo was taken, the yellow zone is a general indication where the signs can be placed subject to the controls of the Auckland Council and Auckland Transport <u>Te Ture ā-Rohe mo nga Tohu 2022</u> / Signs Bylaw 2022.

### Condition:

Signs must not obstruct the Advance Direction Sign.