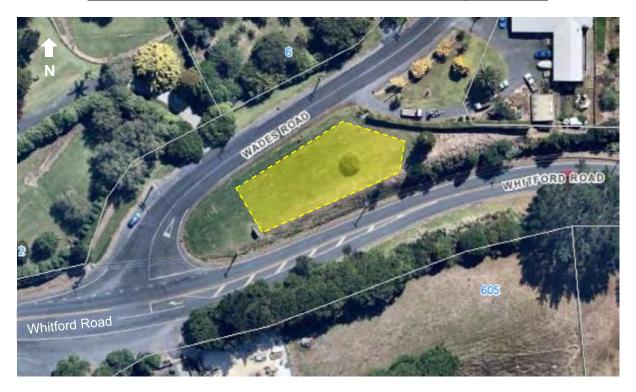

he Auckland Council and Auckland Transport <u>Te Ture ā-Rohe mo nga Tohu 2022 / Signs Bylaw 2022</u>.

#### Conditions:

• Signs must be placed at least 5m from the edge of the road seal.

### (S-F27) Titi Road



This aerial photograph identifies a location which is specified as a Council-controlled place available for the display of election signs. Irrespective of any changes since the photo was taken, the yellow zone is a general indication where the signs can be placed subject to the controls of the Auckland Council and Auckland Transport <u>Te Ture ā-Rohe mo nga Tohu 2022 / Signs Bylaw 2022</u>.

#### Conditions:

- This site has been identified as a V-shaped sign site.
- Signs must be placed at least 5m from the edge of the road seal.

## (S-F28) Wades Road / Whitford Road junction



## (S-F29) Waihoehoe Road



## (S-F30) West Street



## (S-F31) Whitford-Maraetai Road



This aerial photograph identifies a location which is specified as a Council-controlled place available for the display of election signs. Irrespective of any changes since the photo was taken, the yellow zone is a general indication where the signs can be placed subject to the controls of the Auckland Council and Auckland Transport <u>Te Ture ā-Rohe mo nga Tohu 2022 / Signs Bylaw 2022</u>.

#### Note:

The site is between the bridge and the car park access.

### (S-F32) King Street



This aerial photograph identifies a location which is specified as a Council-controlled place available for the display of election signs. Irrespective of any changes since the photo was taken, the yellow zone is a