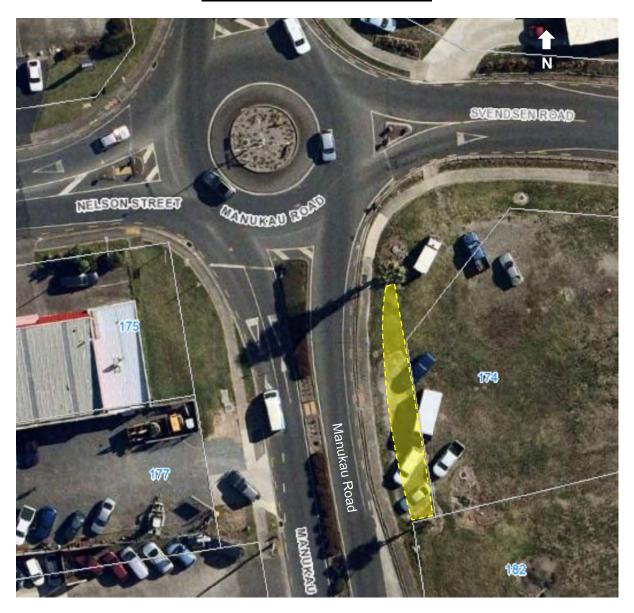

22 / Signs Bylaw 2022</u>.

#### Conditions:

- This site has been identified as a V-shaped sign site.
- Signs must be placed at least 5m from the edge of the road seal.

### (S-F14) Great South Road / Mill Road roundabout



This aerial photograph identifies a location which is specified as a Council-controlled place available for the display of election signs. Irrespective of any changes since the photo was taken, the yellow zone is a general indication where the signs can be placed subject to the controls of the Auckland Council and Auckland Transport <u>Te Ture ā-Rohe mo nga Tohu 2022 / Signs Bylaw 2022</u>.

#### Conditions:

• This site has been identified as a V-shaped sign site.

## (S-F16A) Constable Road



## (S-F17) Linwood Road / Dyke Road junction



## (S-F18) Manukau Road



# (S-F19) McKenzie Road / Village Fields Road junction



### (S-F20A) Paerata Road



This aerial photograph identifies a location which is specified as a Council-controlled place available for the display of election signs. Irrespective of any changes since the photo was taken, the yellow zone is a general indication where the signs can be placed subject to the controls of the Auckland Council and Auckland Transport <u>Te Ture ā-Rohe mo nga Tohu 2022 / Signs Bylaw 2022</u>.

#### Conditions:

- Signs must be placed at least 5m from the State Highway carriageway.
- Signs must be placed at least 10m from the rail line.

### (S-F21) Paparimu Road



This aerial photograph identifies a location which is specified as a Council-controlled place available for the display of election signs. Ir