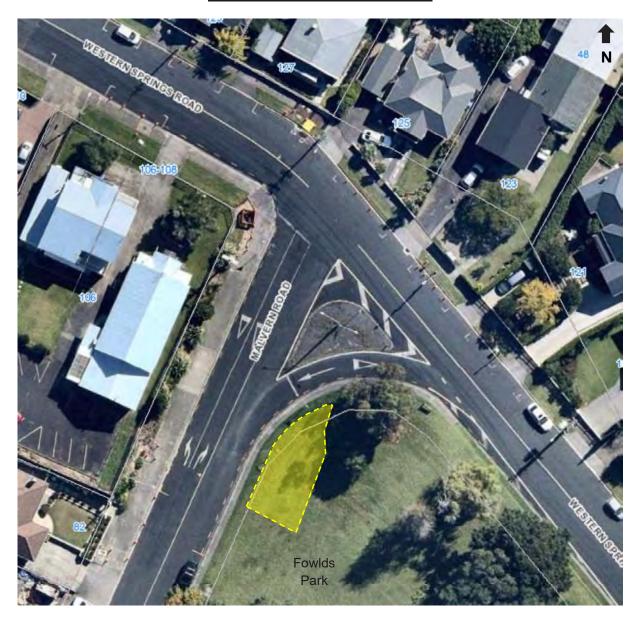

ns can be placed subject to the controls of the Auckland Council and Auckland Transport <u>Te Ture ā-Rohe mo nga Tohu 2022</u> / Signs Bylaw 2022.

### Conditions:

This site has been identified as a V-shaped sign site.

### (C-AE7) Green Lane West



### (C-AE8) Ian McKinnon Drive / Devon Street junction



This aerial photograph identifies a location which is specified as a Council-controlled place available for the display of election signs. Irrespective of any changes since the photo was taken, the yellow zone is a general indication where the signs can be placed subject to the controls of the Auckland Council and Auckland Transport <u>Te Ture ā-Rohe mo nga Tohu 2022</u> / Signs Bylaw 2022.

### Condition:

Signs must not obstruct the Advance Direction Sign.

### (C-AE9) Malvern Road



This aerial photograph identifies a location which is specified as a Council-controlled place available for the display of election signs. Irrespective of any changes since the photo was taken, the yellow zone is a general indication where the signs can be placed subject to the controls of the Auckland Council and Auckland Transport <u>Te Ture ā-Rohe mo nga Tohu 2022</u> / Signs Bylaw 2022.

### Condition:

 This site has been identified as a closed landfill or potential closed landfill. Refer to the protocol for sign installation and removal in potentially contaminated sites, available on the website.

.

# (C-AE10) Manukau Road



# (C-AE11B) Morningside Drive



### (C-AE13) New North Road



This aerial photograph identifies a location which is specified as a Council-controlled place