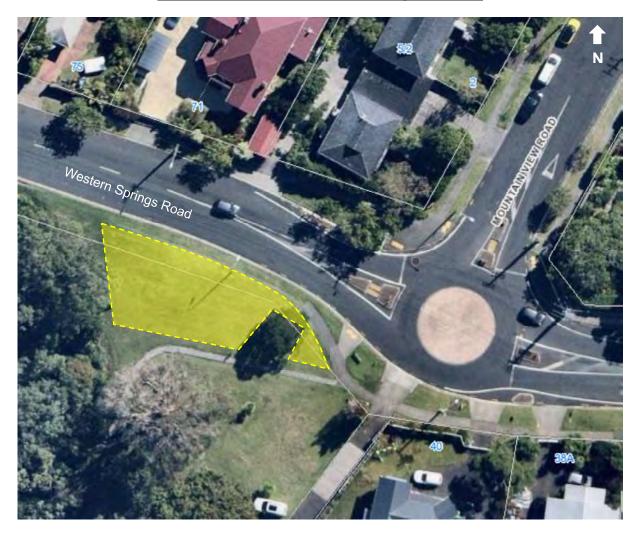

er to the protocol for sign installation and removal in potentially contaminated sites, available on the website.

# (C-AE14) New North Road / St Lukes Road junction



# (C-AE16) Owairaka Avenue



# (C-AE17) Sandringham Road



# (C-AE18) Sandringham Road / Balmoral Road junction



This aerial photograph identifies a location which is specified as a Council-controlled place available for the display of election signs. Irrespective of any changes since the photo was taken, the yellow zone is a general indication where the signs can be placed subject to the controls of the Auckland Council and Auckland Transport <u>Te Ture ā-Rohe mo nga Tohu 2022</u> / Signs Bylaw 2022.

### Conditions:

• Signs should be placed north-west of the inner diagonal footpath.

# (C-AE19) Western Springs Road



# (C-AE20) Gillies Avenue





This map/plan is illustrative only and all information should be independently verified on site before taking any action. Copyright Auckland Council. Boundary information from LINZ (Crown Copyright Reserved). Whilst due care has been taken, Auckland Council gives no warranty as to the accuracy and completeness of any information on this map/plan and accepts no liability for any error, omission or use of the information. Height datum: Auckland 1946.

# **Great Barrier election sites**

Existing Site



Scale @ A4 1:100000

# (C-GB1) Hector Sanderson Road





This map/plan is illustrative only and all information should be independently verified on site before taking any action. Copyright Auckland Council. Boundary information from LINZ (Crown Copyright Rese