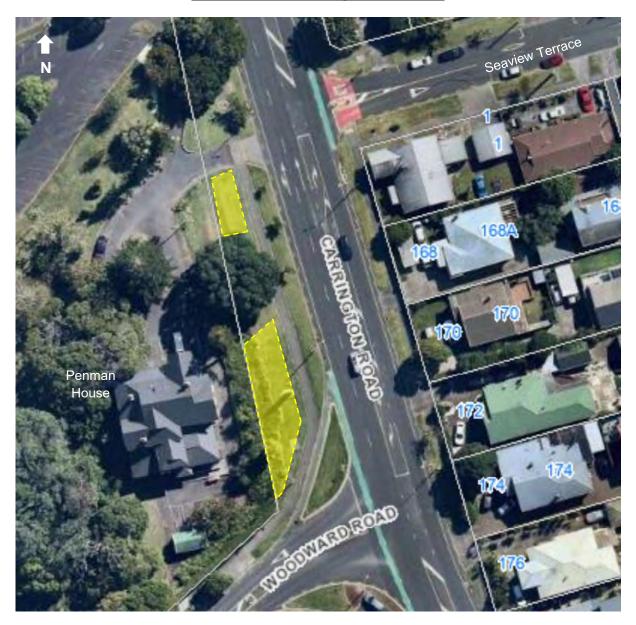

# (C-AE3) Carrington Road

### (C-AE6) Great North Road (2 of 2)

This aerial photograph identifies a location which is specified as a Council-controlled place available for the display of election signs. Irrespective of any changes since the photo was taken, the yellow zone is a general indication where the signs can be placed subject to the controls of the Auckland Council and Auckland Transport <u>Te Ture ā-Rohe mo nga Tohu 2022</u> / Signs Bylaw 2022.