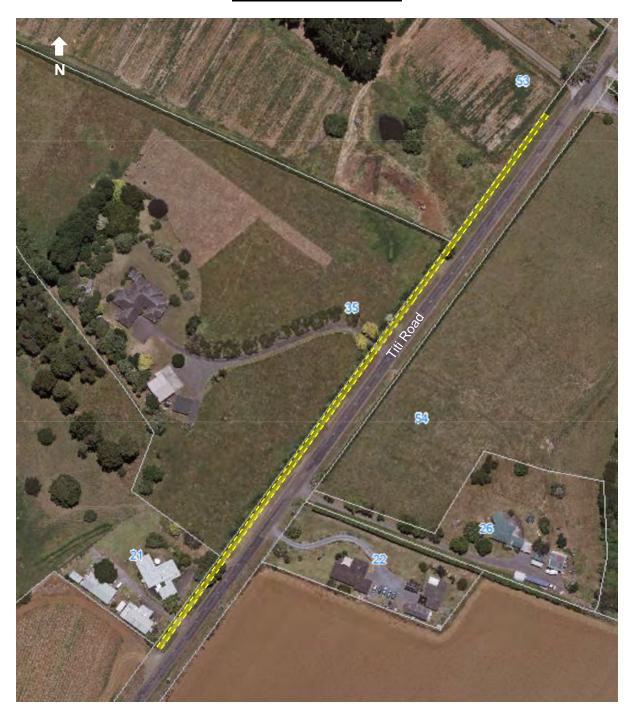

### (S-F27) Titi Road

This aerial photograph identifies a location which is specified as a Council-controlled place available for the display of election signs. Irrespective of any changes since the photo was taken, the yellow zone is a general indication where the signs can be placed subject to the controls of the Auckland Council and Auckland Transport <u>Te Ture ā-Rohe mo nga Tohu 2022 / Signs Bylaw 2022</u>.

#### Conditions:

- This site has been identified as a V-shaped sign site.
- Signs must be placed at least 5m from the edge of the road seal.