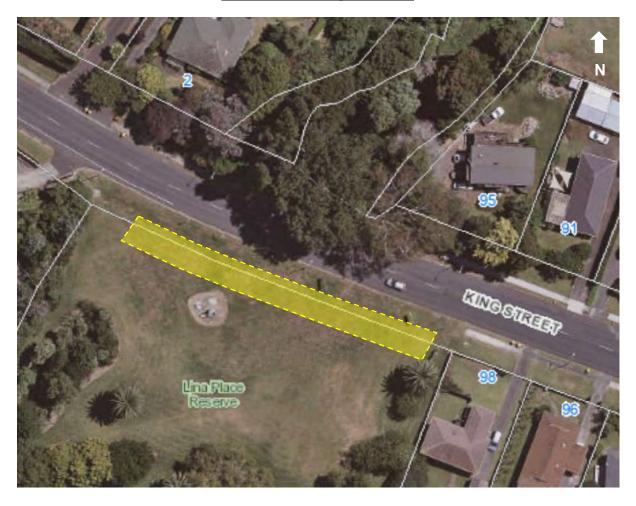

### (S-F32) King Street

This aerial photograph identifies a location which is specified as a Council-controlled place available for the display of election signs. Irrespective of any changes since the photo was taken, the yellow zone is a general indication where the signs can be placed subject to the controls of the Auckland Council and Auckland Transport <u>Te Ture ā-Rohe mo nga Tohu 2022 / Signs Bylaw 2022</u>.

#### Condition:

• Signs must be placed at least 5m from the formed roadway edge.