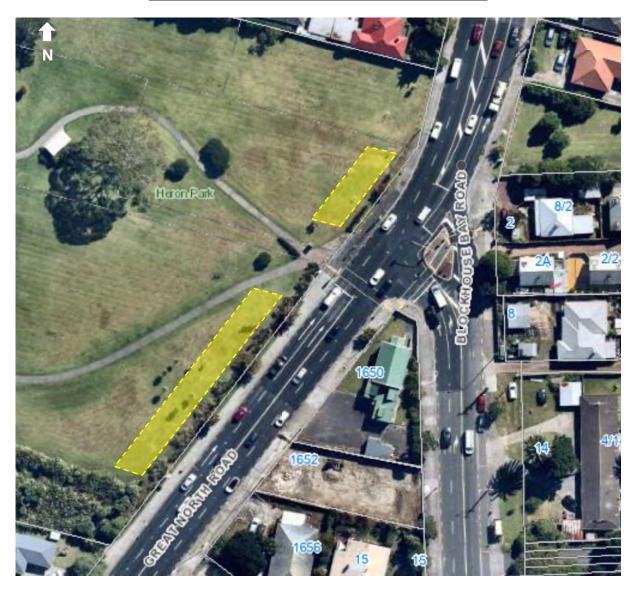

Todd Triangle                             | W-W24A | Park          | No                     |
|             | West Coast Road                           | W-W22  | Road          | No                     |

Maps for the specific locations can be found below. Maps can also be viewed on <u>Auckland Transport's website</u> at <a href="https://at.govt.nz/about-us/bylaws/election-signs-bylaw/#list">https://at.govt.nz/about-us/bylaws/election-signs-bylaw/#list</a>



Albert-Eden election sign sites



Scale @ A4 1:50000



Created: Friday, 18 December 2015,3:28:56 p.m.

# (C-AE1) Bond Street



# (C-AE2) Campbell Road / Wheturangi Road junction



# (C-AE3) Carrington Road



# (C-AE4A) Dominion Road / Balmoral Road



# (C-AE5A) Great North Road (1 of 2)



### (C-AE6) Great North Road (2 of 2)



This aerial photograph identifies a location which is specified as a Council-controlled place available for the display of election signs. Irrespective of any changes since the photo was taken, the yellow zone is a general indication where the signs can be placed subject to the controls of the Auckland Council and Auckland Transport <u>Te Ture ā-Rohe mo nga Tohu 2022</u> / Signs Bylaw 2022.

### Conditions:

This site has been identified as a V-shaped sign site.

### (C-AE7) Green Lane West



### (C-AE8) Ian McKinnon Drive / Devon Street junction



This aerial photograph identifies a location which is specified as a Council-controlled place available for the display of election signs. Irrespective of any changes since the photo was taken, the yellow zone is a general indication where t