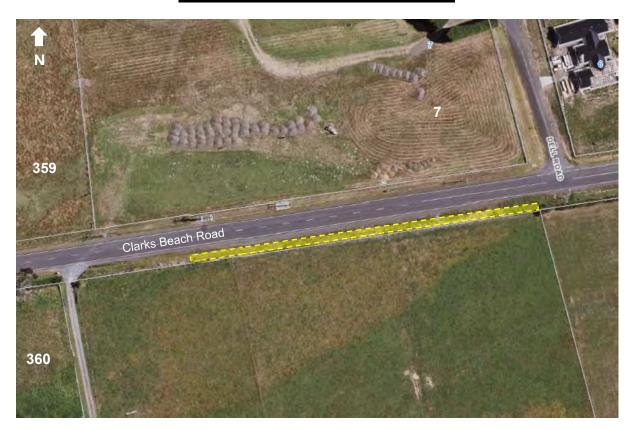

## (S-F7A) Clarks Beach Road

This aerial photograph identifies a location which is specified as a Council-controlled place available for the display of election signs. Irrespective of any changes since the photo was taken, the yellow zone is a general indication where the signs can be placed subject to the controls of the Auckland Council and Auckland Transport <u>Te Ture ā-Rohe mo nga Tohu 2022 / Signs Bylaw 2022</u>.

#### Condition:

Signs must be placed at least 5m from the formed roadway edge.