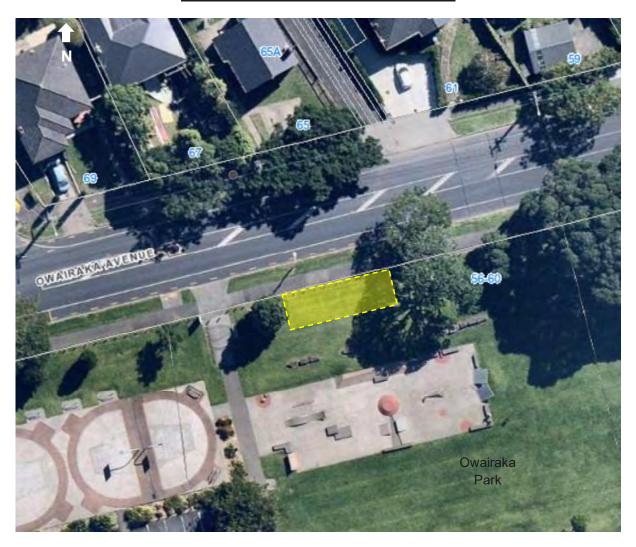

e website.

.

# (C-AE10) Manukau Road



# (C-AE11B) Morningside Drive



### (C-AE13) New North Road



This aerial photograph identifies a location which is specified as a Council-controlled place available for the display of election signs. Irrespective of any changes since the photo was taken, the yellow zone is a general indication where the signs can be placed subject to the controls of the Auckland Council and Auckland Transport <u>Te Ture ā-Rohe mo nga Tohu 2022</u> / Signs Bylaw 2022.

### Conditions:

 This site has been identified as a closed landfill or potential closed landfill. Refer to the protocol for sign installation and removal in potentially contaminated sites, available on the website.

# (C-AE14) New North Road / St Lukes Road junction



# (C-AE16) Owairaka Avenue



# (C-AE17) Sandringham Road



# (C-AE18) Sandringham Road / Balmoral Road junction



This aerial photograph identifies a location which is specified as a Council-controlled place available for the display of election signs. Irrespective of any changes since the photo was taken, the yellow zone is a general indication where the signs can be placed subject to the controls of the Auckland Council and Auckland Transport <u>Te Ture ā-Rohe mo nga Tohu 2022</u> / Signs Bylaw 2022.

### Conditions:

• Signs should be placed north-west of the inner diagonal footpath.

# (C-AE19) Western Springs Road



# (C-AE20) Gillies Avenue





This map/plan is illustrative only and all information should be independently verified on site before taking any action. Copyright Auckland Council. Boundary infor