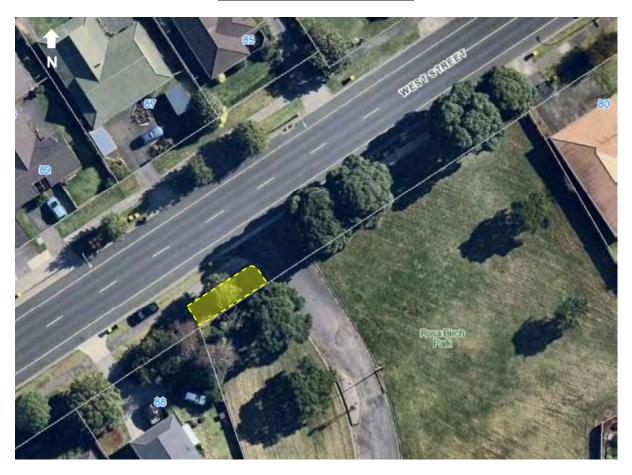

-Rohe mo nga Tohu 2022 / Signs Bylaw 2022</u>.

#### Conditions:

• Signs must be placed at least 5m from the edge of the road seal.

### (S-F27) Titi Road



This aerial photograph identifies a location which is specified as a Council-controlled place available for the display of election signs. Irrespective of any changes since the photo was taken, the yellow zone is a general indication where the signs can be placed subject to the controls of the Auckland Council and Auckland Transport <u>Te Ture ā-Rohe mo nga Tohu 2022 / Signs Bylaw 2022</u>.

#### Conditions:

- This site has been identified as a V-shaped sign site.
- Signs must be placed at least 5m from the edge of the road seal.

## (S-F28) Wades Road / Whitford Road junction



## (S-F29) Waihoehoe Road



## (S-F30) West Street



## (S-F31) Whitford-Maraetai Road



This aerial photograph identifies a location which is specified as a Council-controlled place available for the display of election signs. Irrespective of any changes since the photo was taken, the yellow zone is a general indication where the signs can be placed subject to the controls of the Auckland Council and Auckland Transport <u>Te Ture ā-Rohe mo nga Tohu 2022 / Signs Bylaw 2022</u>.

#### Note:

The site is between the bridge and the car park access.

### (S-F32) King Street



This aerial photograph identifies a location which is specified as a Council-controlled place available for the display of election signs. Irrespective of any changes since the photo was taken, the yellow zone is a general indication where the signs can be placed subjec