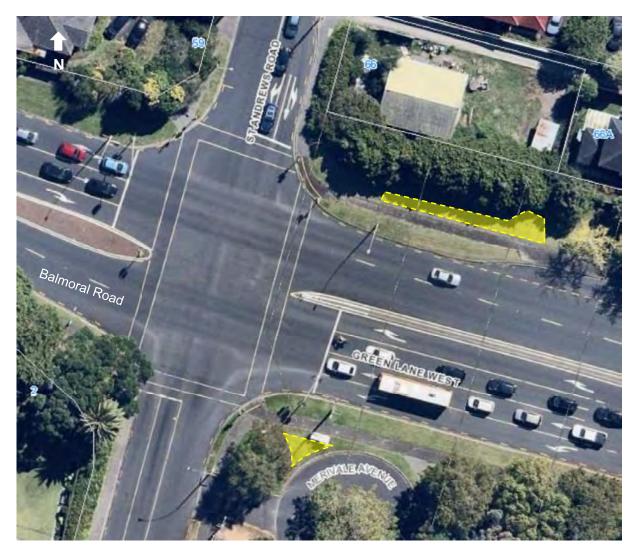

### (C-AE7) Green Lane West

### (C-AE8) Ian McKinnon Drive / Devon Street junction

This aerial photograph identifies a location which is specified as a Council-controlled place available for the display of election signs. Irrespective of any changes since the photo was taken, the yellow zone is a general indication where the signs can be placed subject to the controls of the Auckland Council and Auckland Transport <u>Te Ture ā-Rohe mo nga Tohu 2022</u> / Signs Bylaw 2022.

### Condition:

Signs must not obstruct the Advance Direction Sign.