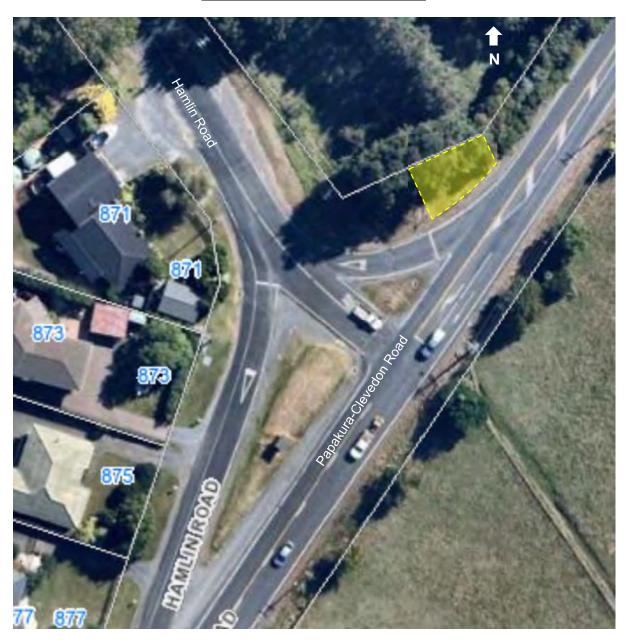

the yellow zone is a general indication where the signs can be placed subject to the controls of the Auckland Council and Auckland Transport <u>Te Ture ā-Rohe mo nga Tohu 2022 / Signs Bylaw 2022</u>.

#### Note:

The site is between the bridge and the car park access.

### (S-F32) King Street



This aerial photograph identifies a location which is specified as a Council-controlled place available for the display of election signs. Irrespective of any changes since the photo was taken, the yellow zone is a general indication where the signs can be placed subject to the controls of the Auckland Council and Auckland Transport <u>Te Ture ā-Rohe mo nga Tohu 2022 / Signs Bylaw 2022</u>.

#### Condition:

• Signs must be placed at least 5m from the formed roadway edge.

## (S-F33A) Hamlin Road