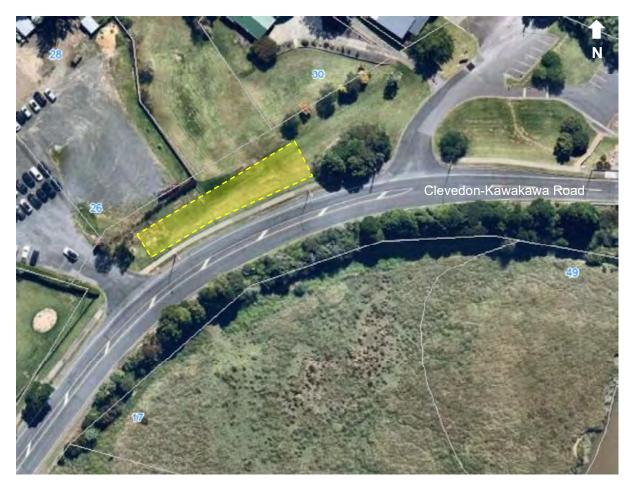

## (S-F8) Clevedon-Kawakawa Road (1 of 2)

This aerial photograph identifies a location which is specified as a Council-controlled place available for the display of election signs. Irrespective of any changes since the photo was taken, the yellow zone is a general indication where the signs can be placed subject to the controls of the Auckland Council and Auckland Transport <u>Te Ture ā-Rohe mo nga Tohu 2022 / Signs Bylaw 2022</u>.

#### Conditions:

• This site has been identified as a V-shaped sign site.