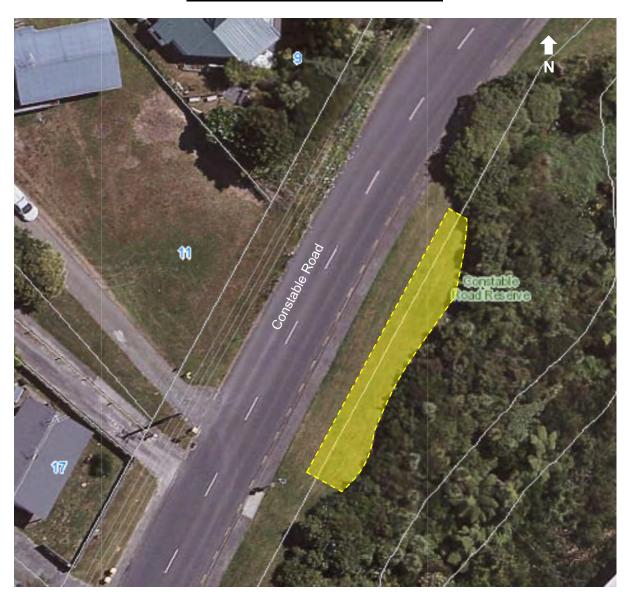

he Auckland Council and Auckland Transport <u>Te Ture ā-Rohe mo nga Tohu 2022 / Signs Bylaw 2022</u>.

#### Conditions:

- This site has been identified as a V-shaped sign site.
- Signs must be placed at least 5m from the edge of the road seal.

### (S-F14) Great South Road / Mill Road roundabout



This aerial photograph identifies a location which is specified as a Council-controlled place available for the display of election signs. Irrespective of any changes since the photo was taken, the yellow zone is a general indication where the signs can be placed subject to the controls of the Auckland Council and Auckland Transport <u>Te Ture ā-Rohe mo nga Tohu 2022 / Signs Bylaw 2022</u>.

#### Conditions:

• This site has been identified as a V-shaped sign site.

## (S-F16A) Constable Road



## (S-F17) Linwood Road / Dyke Road junction



## (S-F18) Manukau Road



# (S-F19) McKenzie Road / Village Fields Road junction



### (S-F20A) Paerata Road



This aerial photograph identifies a location which is specified as a Council-controlled place available for the display of election signs. Irrespective of any changes since the photo was taken, the yellow zone is a general indication where the signs can be placed subject to the controls of the Auckland Council and Auckland Transport <u>Te Ture ā-Rohe mo nga Tohu 2022 / Signs Bylaw 2022</u>.

#### Conditions:

- Signs must be placed at least 5m from the State Highway carriageway.
- Signs must be placed at least 10m from the rail line.

### (S-F21) Paparimu Road



This aerial photograph identifies a location which is specified as