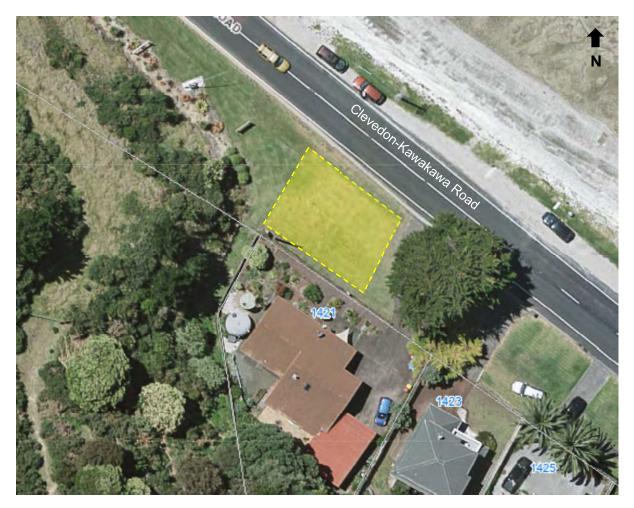

## (S-F8) Clevedon-Kawakawa Road (1 of 2)

This aerial photograph identifies a location which is specified as a Council-controlled place available for the display of election signs. Irrespective of any changes since the photo was taken, the yellow zone is a general indication where the signs can be placed subject to the controls of the Auckland Council and Auckland Transport <u>Te Ture ā-Rohe mo nga Tohu 2022 / Signs Bylaw 2022</u>.

#### Conditions:

• This site has been identified as a V-shaped sign site.