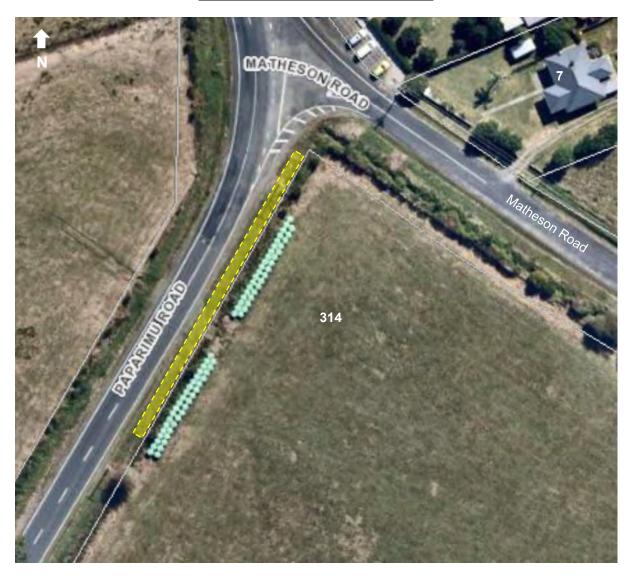

### (S-F20A) Paerata Road

This aerial photograph identifies a location which is specified as a Council-controlled place available for the display of election signs. Irrespective of any changes since the photo was taken, the yellow zone is a general indication where the signs can be placed subject to the controls of the Auckland Council and Auckland Transport <u>Te Ture ā-Rohe mo nga Tohu 2022 / Signs Bylaw 2022</u>.

#### Conditions:

- Signs must be placed at least 5m from the State Highway carriageway.
- Signs must be placed at least 10m from the rail line.