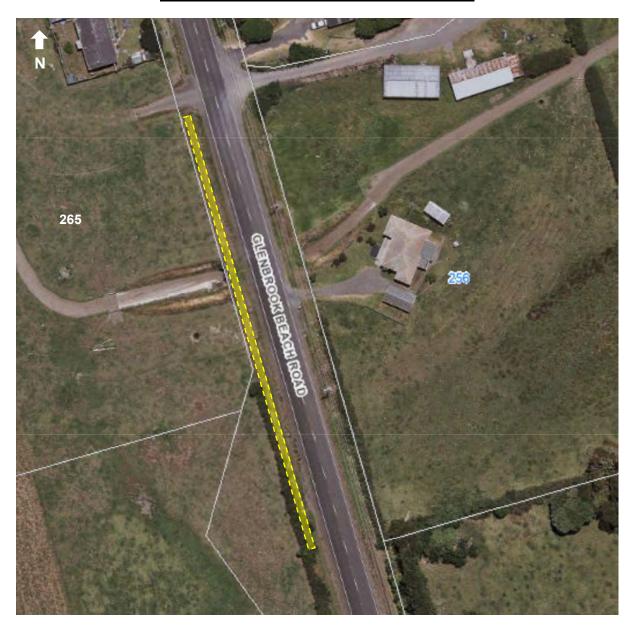

# (S-F13) Glenbrook Beach Road

This aerial photograph identifies a location which is specified as a Council-controlled place available for the display of election signs. Irrespective of any changes since the photo was taken, the yellow zone is a general indication where the signs can be placed subject to the controls of the Auckland Council and Auckland Transport <u>Te Ture ā-Rohe mo nga Tohu 2022 / Signs Bylaw 2022</u>.

#### Conditions:

- This site has been identified as a V-shaped sign site.
- Signs must be placed at least 5m from the edge of the road seal.