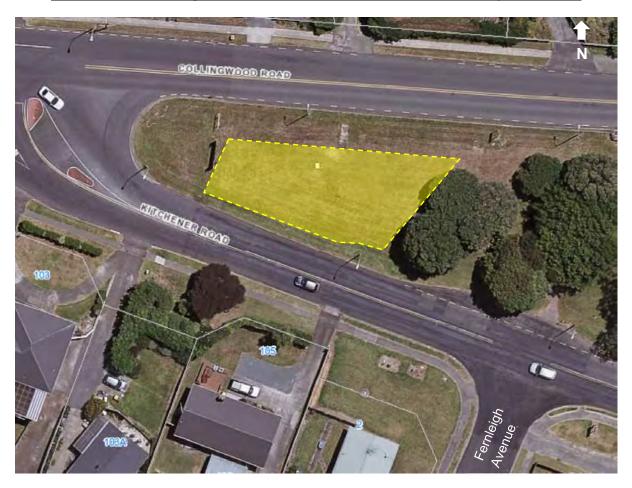

## (S-F11) Collingwood Road / Kitchener Road junction

This aerial photograph identifies a location which is specified as a Council-controlled place available for the display of election signs. Irrespective of any changes since the photo was taken, the yellow zone is a general indication where the signs can be placed subject to the controls of the Auckland Council and Auckland Transport <u>Te Ture ā-Rohe mo nga Tohu 2022 / Signs Bylaw 2022</u>.

#### Conditions:

• This site has been identified as a V-shaped sign site.