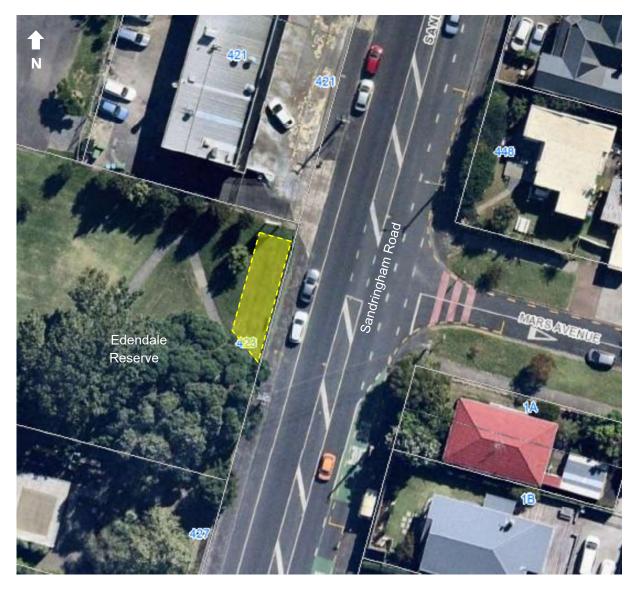

au Road



# (C-AE11B) Morningside Drive



### (C-AE13) New North Road



This aerial photograph identifies a location which is specified as a Council-controlled place available for the display of election signs. Irrespective of any changes since the photo was taken, the yellow zone is a general indication where the signs can be placed subject to the controls of the Auckland Council and Auckland Transport <u>Te Ture ā-Rohe mo nga Tohu 2022</u> / Signs Bylaw 2022.

### Conditions:

 This site has been identified as a closed landfill or potential closed landfill. Refer to the protocol for sign installation and removal in potentially contaminated sites, available on the website.

# (C-AE14) New North Road / St Lukes Road junction



# (C-AE16) Owairaka Avenue



# (C-AE17) Sandringham Road



# (C-AE18) Sandringham Road / Balmoral Road junction



This aerial photograph identifies a location which is specified as a Council-controlled place available for the display of election signs. Irrespective of any changes since the photo was taken, the yellow zone is a general indication where the signs can be placed subject to the controls of the Auckland Council and Auckland Transport <u>Te Ture ā-Rohe mo nga Tohu 2022</u> / Signs Bylaw 2022.

### Conditions:

• Signs should be placed north-west of the inner diagonal footpath.

# (C-AE19) Western Springs Road



# (C-AE20) Gillies Avenue





This map/plan is illustrative only and all information should be independently verified on site before taking any action. Copyright Auckland Council. Boundary information from LINZ (Crown Copyrig