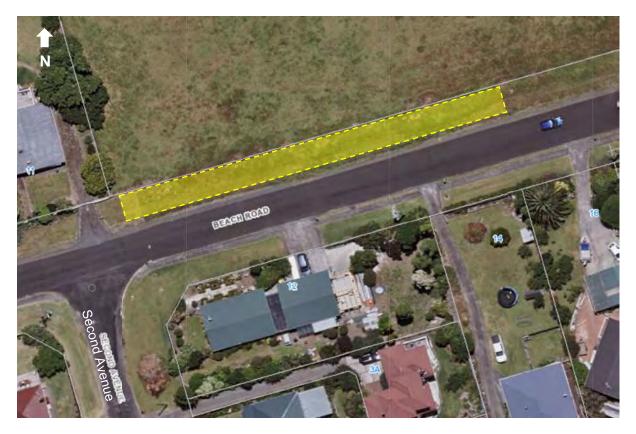

# (S-F2) Beach Road

This aerial photograph identifies a location which is specified as a Council-controlled place available for the display of election signs. Irrespective of any changes since the photo was taken, the yellow zone is a general indication where the signs can be placed subject to the controls of the Auckland Council and Auckland Transport <u>Te Ture ā-Rohe mo nga Tohu 2022 / Signs Bylaw 2022</u>.

### Conditions:

• This site has been identified as a V-shaped sign site.