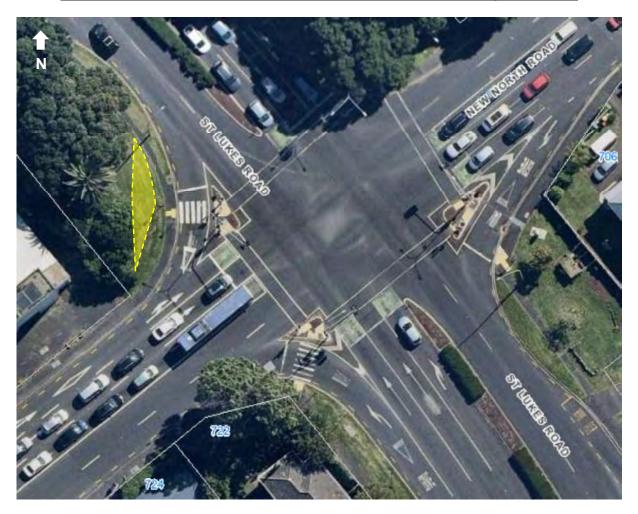

minated sites, available on the website.

.

# (C-AE10) Manukau Road



# (C-AE11B) Morningside Drive



### (C-AE13) New North Road



This aerial photograph identifies a location which is specified as a Council-controlled place available for the display of election signs. Irrespective of any changes since the photo was taken, the yellow zone is a general indication where the signs can be placed subject to the controls of the Auckland Council and Auckland Transport <u>Te Ture ā-Rohe mo nga Tohu 2022</u> / Signs Bylaw 2022.

### Conditions:

 This site has been identified as a closed landfill or potential closed landfill. Refer to the protocol for sign installation and removal in potentially contaminated sites, available on the website.

# (C-AE14) New North Road / St Lukes Road junction



# (C-AE16) Owairaka Avenue



# (C-AE17) Sandringham Road



# (C-AE18) Sandringham Road / Balmoral Road junction



This aerial photograph identifies a location which is specified as a Council-controlled place available for the display of election signs. Irrespective of any changes since the photo was taken, the yellow zone is a general indication where the signs can be placed subject to the controls of the Auckland Council and Auckland Transport <u>Te Ture ā-Rohe mo nga Tohu 2022</u> / Signs Bylaw 2022.

### Conditions:

• Signs should be placed north-west of the inner diagonal footpath.

# (C-AE19) Western Springs Road



# (C-AE20) Gillies Avenue





This map/plan is illustrative only and all information should be independently verified on site before taking any action. Copyright Au