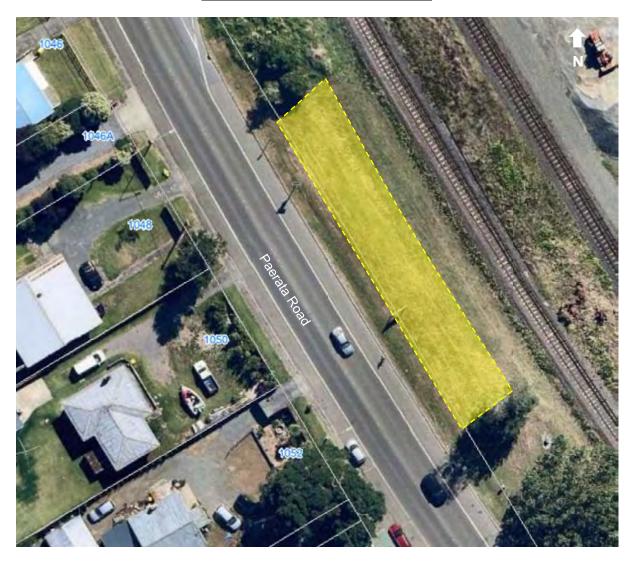

### (S-F21) Paparimu Road

This aerial photograph identifies a location which is specified as a Council-controlled place available for the display of election signs. Irrespective of any changes since the photo was taken, the yellow zone is a general indication where the signs can be placed subject to the controls of the Auckland Council and Auckland Transport <u>Te Ture ā-Rohe mo nga Tohu 2022 / Signs Bylaw 2022</u>.

#### Note:

• The site covers only the northern half of the property at 314 Paparimu Road.