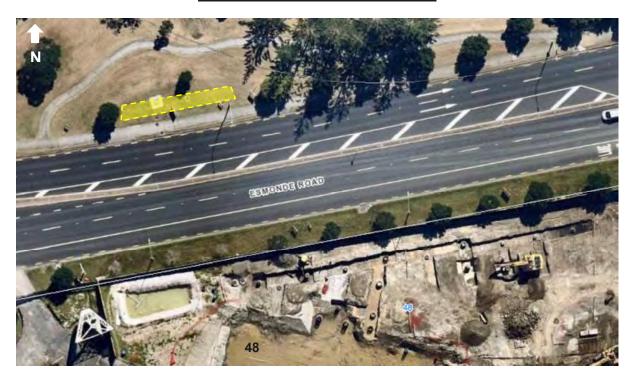

# (N-DT1) Esmonde Road

This aerial photograph identifies a location which is specified as a Council-controlled place available for the display of election signs. Irrespective of any changes since the photo was taken, the yellow zone is a general indication where the signs can be placed subject to the controls of the Auckland Council and Auckland Transport <u>Te Ture ā-Rohe mo nga Tohu 2022 / Signs Bylaw 2022</u>.

### Conditions:

• Signs must be placed at least 2m from the kerb block.