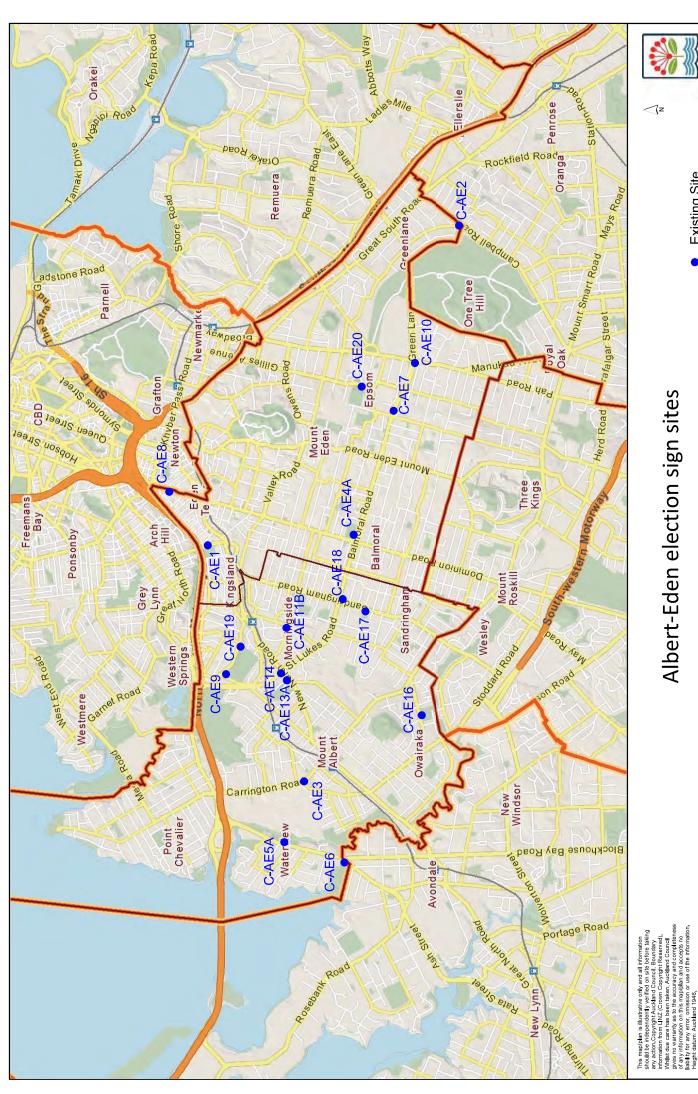

Albert-Eden election sign sites

Scale @ A4 1:50000

Created: Friday, 18 December 2015,3:28:56 p.m.