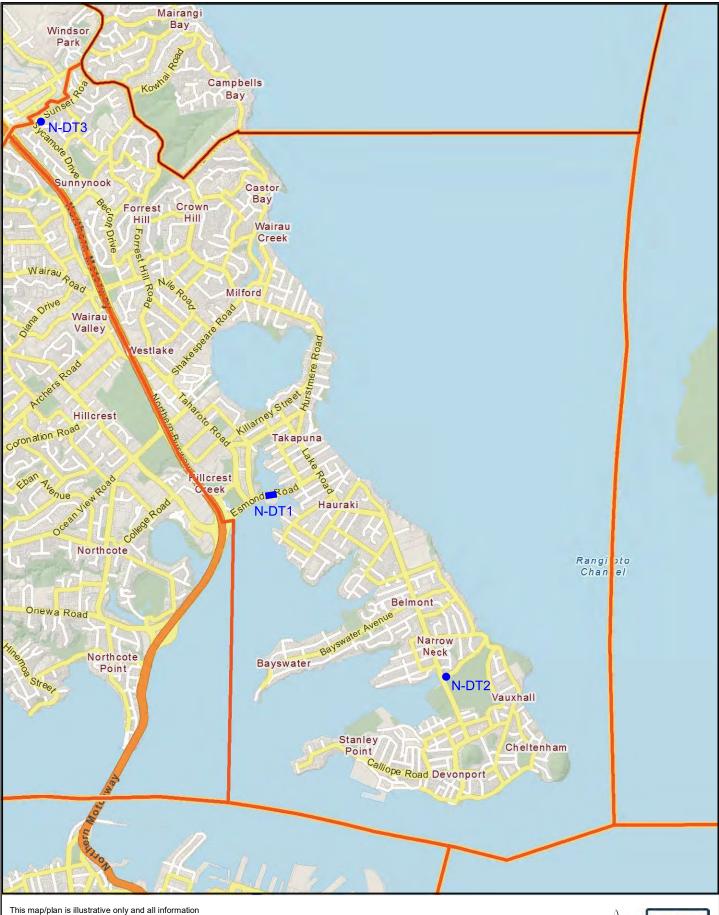

# Devonport-Takapuna election site

Existing Site

Scale @ A4 1:50000

# (N-DT1) Esmonde Road

This aerial photograph identifies a location which is specified as a Council-controlled place available for the display of election signs. Irrespective of any changes since the photo was taken, the yellow zone is a general indication where the signs can be placed subject to the controls of the Auckland Council and Auckland Transport <u>Te Ture ā-Rohe mo nga Tohu 2022 / Signs Bylaw 2022</u>.

# (N-DT2) Seabreeze Road / Lake Road junction

### (N-DT3) Sunset Road

This aerial photograph identifies a location which is specified as a Council-controlled place available for the display of election signs. Irrespective of any changes since the photo was taken, the yellow zone is a general indication where the signs can be placed subject to the controls of the Auckland Council and Auckland Transport <u>Te Ture ā-Rohe mo nga Tohu 2022 / Signs Bylaw 2022</u>.