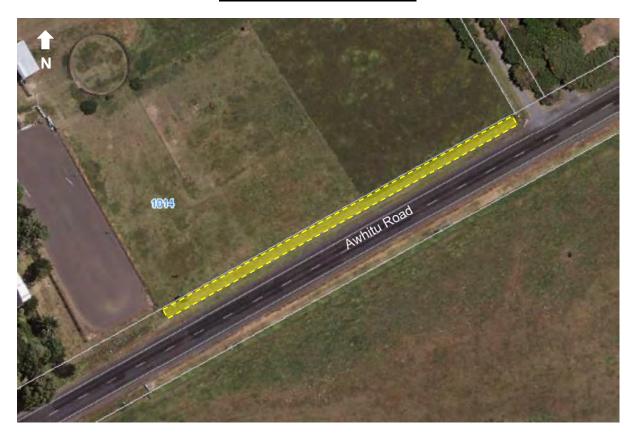

# (S-F1) Awhitu Road

This aerial photograph identifies a location which is specified as a Council-controlled place available for the display of election signs. Irrespective of any changes since the photo was taken, the yellow zone is a general indication where the signs can be placed subject to the controls of the Auckland Council and Auckland Transport <u>Te Ture ā-Rohe mo nga Tohu 2022 / Signs Bylaw 2022</u>.

### Conditions:

• Signs must be placed at least 5m from the edge of the road seal.