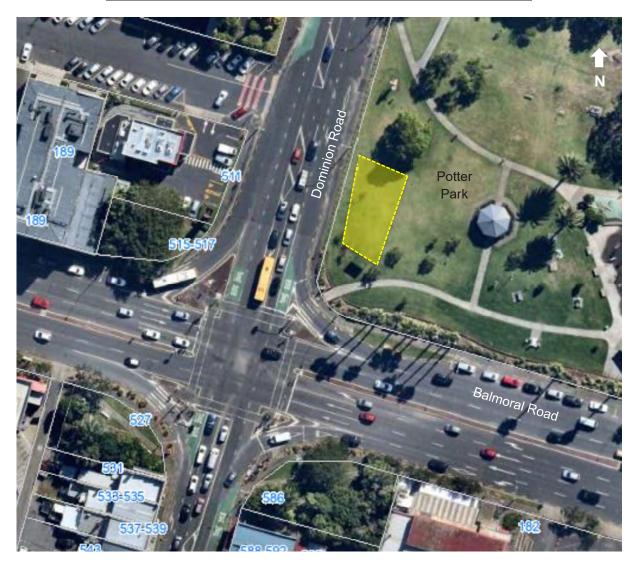

| W-W21  | Road          | No                     |
|             | Todd Triangle                             | W-W24A | Park          | No                     |
|             | West Coast Road                           | W-W22  | Road          | No                     |

Maps for the specific locations can be found below. Maps can also be viewed on <u>Auckland Transport's website</u> at <a href="https://at.govt.nz/about-us/bylaws/election-signs-bylaw/#list">https://at.govt.nz/about-us/bylaws/election-signs-bylaw/#list</a>



Albert-Eden election sign sites



Scale @ A4 1:50000



Created: Friday, 18 December 2015,3:28:56 p.m.

# (C-AE1) Bond Street



# (C-AE2) Campbell Road / Wheturangi Road junction



# (C-AE3) Carrington Road



# (C-AE4A) Dominion Road / Balmoral Road



# (C-AE5A) Great North Road (1 of 2)



### (C-AE6) Great North Road (2 of 2)



This aerial photograph identifies a location which is specified as a Council-controlled place available for the display of election signs. Irrespective of any changes since the photo was taken, the yellow zone is a general indication where the signs can be placed subject to the controls of the Auckland Council and Auckland Transport <u>Te Ture ā-Rohe mo nga Tohu 2022</u> / Signs Bylaw 2022.

### Conditions:

This site has been identified as a V-shaped sign site.

### (C-AE7) Green Lane West



### (C-AE8) Ian McKinnon Drive / Devon Street junction



This aerial photograph identifies a location which is specified as a Council-controlled place available for the display of election signs. Irrespective of any c