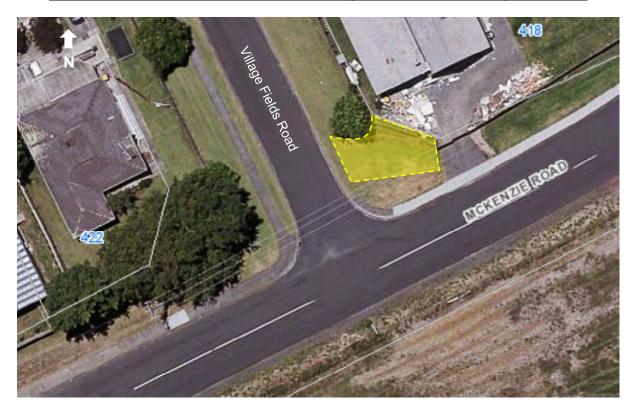

has been identified as a V-shaped sign site.
- Signs must be placed at least 5m from the edge of the road seal.

### (S-F14) Great South Road / Mill Road roundabout



This aerial photograph identifies a location which is specified as a Council-controlled place available for the display of election signs. Irrespective of any changes since the photo was taken, the yellow zone is a general indication where the signs can be placed subject to the controls of the Auckland Council and Auckland Transport <u>Te Ture ā-Rohe mo nga Tohu 2022 / Signs Bylaw 2022</u>.

#### Conditions:

• This site has been identified as a V-shaped sign site.

## (S-F16A) Constable Road



## (S-F17) Linwood Road / Dyke Road junction



## (S-F18) Manukau Road



# (S-F19) McKenzie Road / Village Fields Road junction



### (S-F20A) Paerata Road



This aerial photograph identifies a location which is specified as a Council-controlled place available for the display of election signs. Irrespective of any changes since the photo was taken, the yellow zone is a general indication where the signs can be placed subject to the controls of the Auckland Council and Auckland Transport <u>Te Ture ā-Rohe mo nga Tohu 2022 / Signs Bylaw 2022</u>.

#### Conditions:

- Signs must be placed at least 5m from the State Highway carriageway.
- Signs must be placed at least 10m from the rail line.

### (S-F21) Paparimu Road



This aerial photograph identifies a location which is specified as a Council-controlled place available for the display of election signs. Irrespective of any changes since the photo was taken, the y