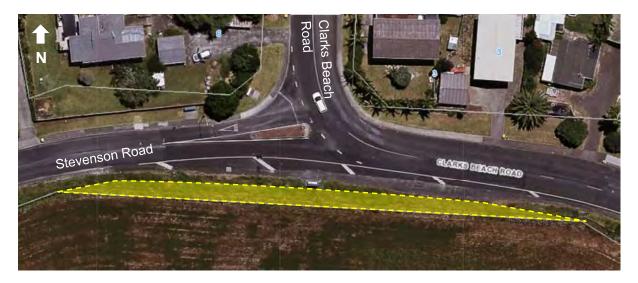

## (S-F26) Stevenson Road / Clarks Beach Road junction

This aerial photograph identifies a location which is specified as a Council-controlled place available for the display of election signs. Irrespective of any changes since the photo was taken, the yellow zone is a general indication where the signs can be placed subject to the controls of the Auckland Council and Auckland Transport <u>Te Ture ā-Rohe mo nga Tohu 2022 / Signs Bylaw 2022</u>.

#### Conditions:

• Signs must be placed at least 5m from the edge of the road seal.