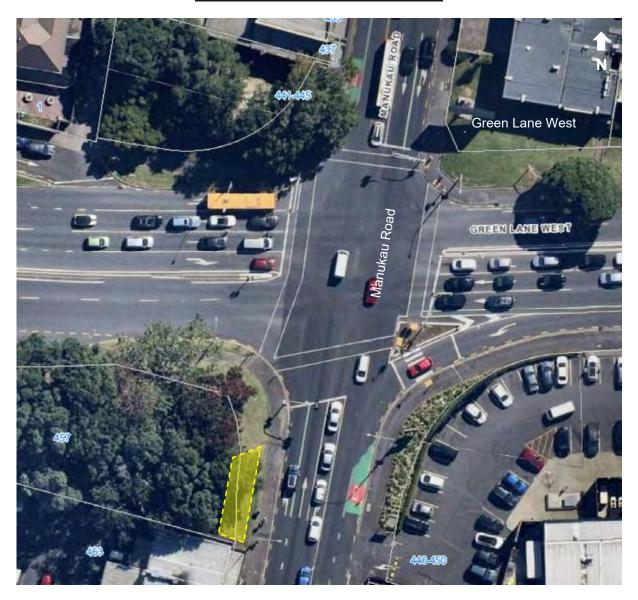

ort <u>Te Ture ā-Rohe mo nga Tohu 2022</u> / Signs Bylaw 2022.

### Condition:

Signs must not obstruct the Advance Direction Sign.

### (C-AE9) Malvern Road



This aerial photograph identifies a location which is specified as a Council-controlled place available for the display of election signs. Irrespective of any changes since the photo was taken, the yellow zone is a general indication where the signs can be placed subject to the controls of the Auckland Council and Auckland Transport <u>Te Ture ā-Rohe mo nga Tohu 2022</u> / Signs Bylaw 2022.

### Condition:

 This site has been identified as a closed landfill or potential closed landfill. Refer to the protocol for sign installation and removal in potentially contaminated sites, available on the website.

.

# (C-AE10) Manukau Road



# (C-AE11B) Morningside Drive



### (C-AE13) New North Road



This aerial photograph identifies a location which is specified as a Council-controlled place available for the display of election signs. Irrespective of any changes since the photo was taken, the yellow zone is a general indication where the signs can be placed subject to the controls of the Auckland Council and Auckland Transport <u>Te Ture ā-Rohe mo nga Tohu 2022</u> / Signs Bylaw 2022.

### Conditions:

 This site has been identified as a closed landfill or potential closed landfill. Refer to the protocol for sign installation and removal in potentially contaminated sites, available on the website.

# (C-AE14) New North Road / St Lukes Road junction



# (C-AE16) Owairaka Avenue



# (C-AE17) Sandringham Road



# (C-AE