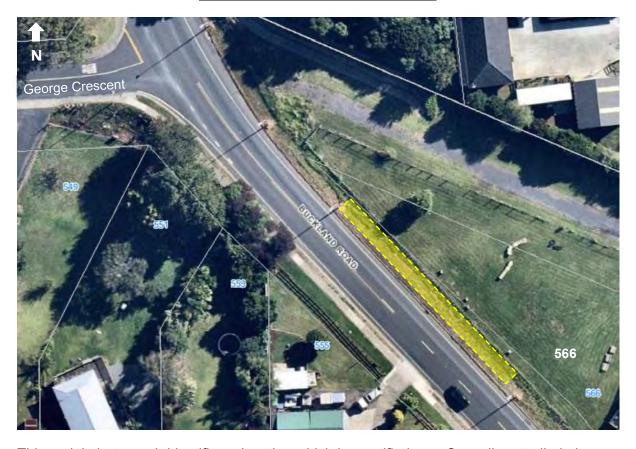

yellow zone is a general indication where the signs can be placed subject to the controls of the Auckland Council and Auckland Transport <u>Te Ture ā-Rohe mo nga Tohu 2022 / Signs Bylaw 2022</u>.

### Conditions:

• Signs must be placed at least 5m from the edge of the road seal.

# (S-F2) Beach Road



This aerial photograph identifies a location which is specified as a Council-controlled place available for the display of election signs. Irrespective of any changes since the photo was taken, the yellow zone is a general indication where the signs can be placed subject to the controls of the Auckland Council and Auckland Transport <u>Te Ture ā-Rohe mo nga Tohu 2022 / Signs Bylaw 2022</u>.

### Conditions:

• This site has been identified as a V-shaped sign site.

# (S-F3A) Buckland Road



## (S-F6) Patumahoe Road



This aerial photograph identifies a location which is specified as a Council-controlled place available for the display of election signs. Irrespective of any changes since the photo was taken, the yellow zone is a general indication where the signs can be placed subject to the controls of the Auckland Council and Auckland Transport <u>Te Ture ā-Rohe mo nga Tohu 2022 / Signs Bylaw 2022</u>.

#### Conditions:

• Signs must be placed at least 5m from the edge of the road seal.

## (S-F7A) Clarks Beach Road



This aerial photograph identifies a location which is specified as a Council-controlled place available for the display of election signs. Irrespective of any changes since the photo was taken, the yellow zone is a general indication where the signs can be