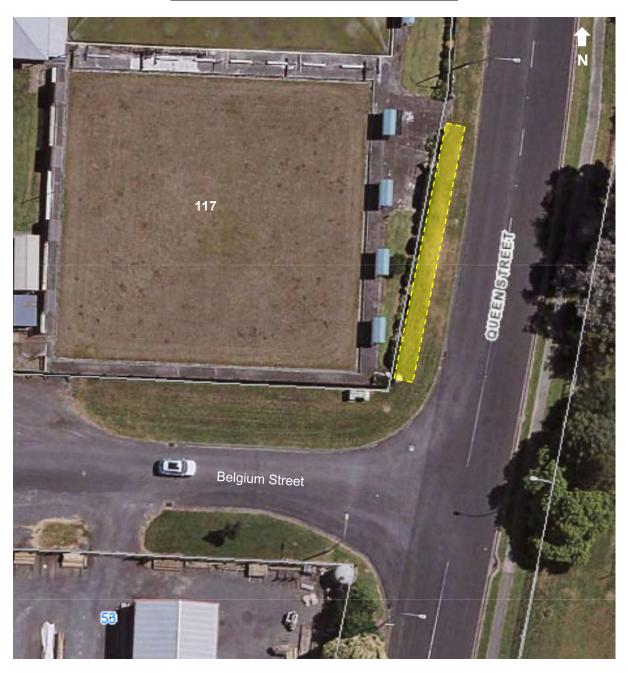

### (S-F24) Queen Street (2 of 2)

This aerial photograph identifies a location which is specified as a Council-controlled place available for the display of election signs. Irrespective of any changes since the photo was taken, the yellow zone is a general indication where the signs can be placed subject to the controls of the Auckland Council and Auckland Transport <u>Te Ture ā-Rohe mo nga Tohu 2022 / Signs Bylaw 2022</u>.

#### Conditions:

- This site has been identified as a V-shaped sign site.
- Signs must be placed at least 2m from the edge of the kerb block.