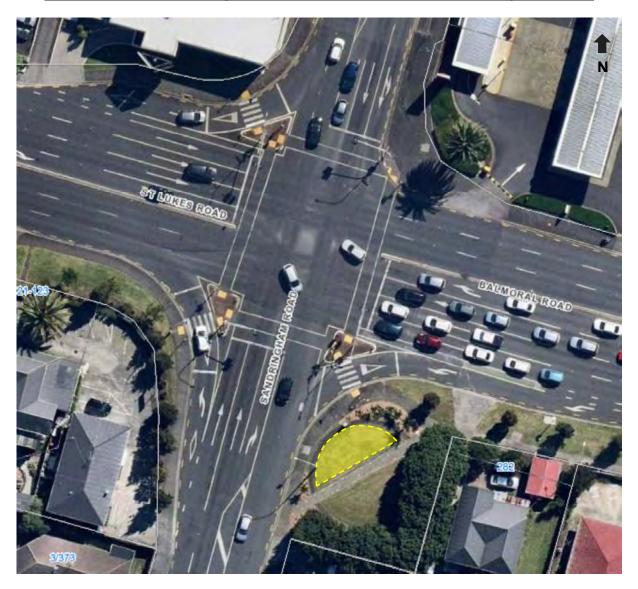

# (C-AE18) Sandringham Road / Balmoral Road junction

This aerial photograph identifies a location which is specified as a Council-controlled place available for the display of election signs. Irrespective of any changes since the photo was taken, the yellow zone is a general indication where the signs can be placed subject to the controls of the Auckland Council and Auckland Transport <u>Te Ture ā-Rohe mo nga Tohu 2022</u> / Signs Bylaw 2022.

### Conditions:

• Signs should be placed north-west of the inner diagonal footpath.