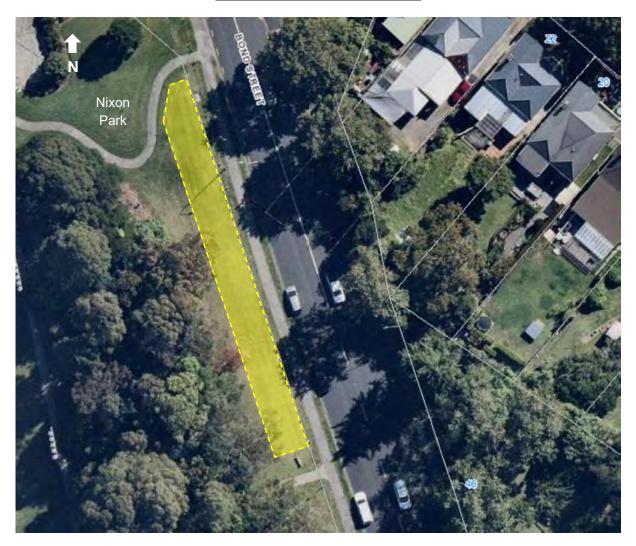

| C-W20  | Park          | No                     |
|             | Titirangi Road                            | W-W21  | Road          | No                     |
|             | Todd Triangle                             | W-W24A | Park          | No                     |
|             | West Coast Road                           | W-W22  | Road          | No                     |

Maps for the specific locations can be found below. Maps can also be viewed on <u>Auckland Transport's website</u> at <a href="https://at.govt.nz/about-us/bylaws/election-signs-bylaw/#list">https://at.govt.nz/about-us/bylaws/election-signs-bylaw/#list</a>



Albert-Eden election sign sites



Scale @ A4 1:50000



Created: Friday, 18 December 2015,3:28:56 p.m.

# (C-AE1) Bond Street



# (C-AE2) Campbell Road / Wheturangi Road junction



# (C-AE3) Carrington Road



# (C-AE4A) Dominion Road / Balmoral Road



# (C-AE5A) Great North Road (1 of 2)



### (C-AE6) Great North Road (2 of 2)



This aerial photograph identifies a location which is specified as a Council-controlled place available for the display of election signs. Irrespective of any changes since the photo was taken, the yellow zone is a general indication where the signs can be placed subject to the controls of the Auckland Council and Auckland Transport <u>Te Ture ā-Rohe mo nga Tohu 2022</u> / Signs Bylaw 2022.

### Conditions:

This site has been identified as a V-shaped sign site.

### (C-AE7) Green Lane West



### (C-AE8) Ian McKinnon Drive / Devon Street junction



This aerial photograph identifies