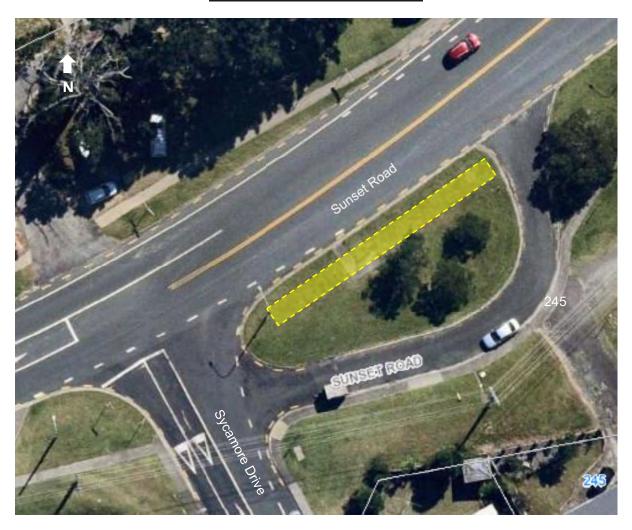

### (N-DT3) Sunset Road

This aerial photograph identifies a location which is specified as a Council-controlled place available for the display of election signs. Irrespective of any changes since the photo was taken, the yellow zone is a general indication where the signs can be placed subject to the controls of the Auckland Council and Auckland Transport <u>Te Ture ā-Rohe mo nga Tohu 2022 / Signs Bylaw 2022</u>.

### Conditions:

• Signs must be placed at least 2m from the kerb block.