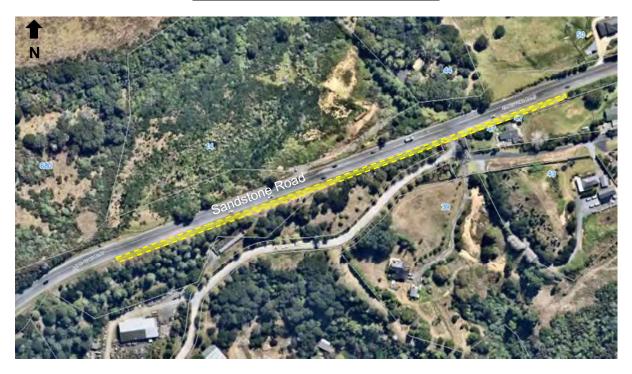

### (S-F25) Sandstone Road

This aerial photograph identifies a location which is specified as a Council-controlled place available for the display of election signs. Irrespective of any changes since the photo was taken, the yellow zone is a general indication where the signs can be placed subject to the controls of the Auckland Council and Auckland Transport <u>Te Ture ā-Rohe mo nga Tohu</u> 2022 / Signs Bylaw 2022.

#### Conditions:

- This site has been identified as a V-shaped sign site.
- Signs must be placed at least 5m from the edge of the road seal.
- The area starts opposite 14 Sandstone Road to the beginning of the trees in the east opposite 50 Sandstone Road.