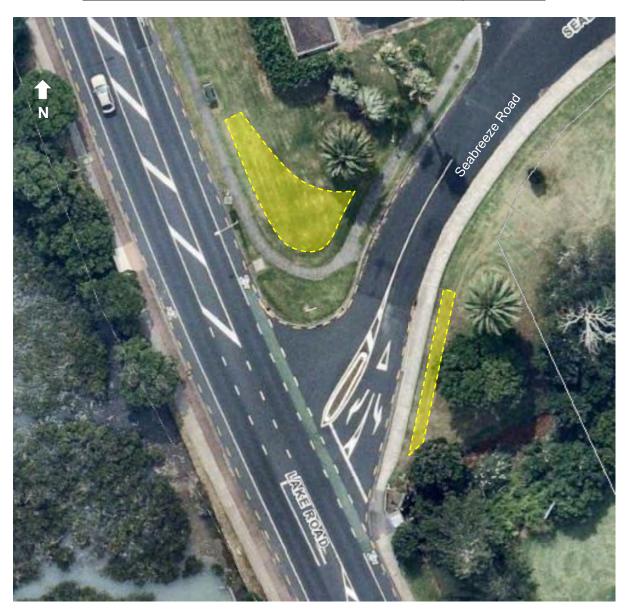

rranty as to the accuracy and completeness of any information on this map/plan and accepts no liability for any error, omission or use of the information. Height datum: Auckland 1946.

# Devonport-Takapuna election site

Existing Site



Scale @ A4 1:50000

# (N-DT1) Esmonde Road



This aerial photograph identifies a location which is specified as a Council-controlled place available for the display of election signs. Irrespective of any changes since the photo was taken, the yellow zone is a general indication where the signs can be placed subject to the controls of the Auckland Council and Auckland Transport <u>Te Ture ā-Rohe mo nga Tohu 2022 / Signs Bylaw 2022</u>.

### Conditions:

• Signs must be placed at least 2m from the kerb block.

# (N-DT2) Seabreeze Road / Lake Road junction



### (N-DT3) Sunset Road



This aerial photograph identifies a location which is specified as a Council-controlled place available for the display of election signs. Irrespective of any changes since the photo was taken, the yellow zone is a general indication where the signs can be placed subject to the controls of the Auckland Council and Auckland Transport <u>Te Ture ā-Rohe mo nga Tohu 2022 / Signs Bylaw 2022</u>.

### Conditions:

• Signs must be placed at least 2m from the kerb block.

# Franklin election sign sites

Existing Site

Auckland Council

Scale @ A3 1:250000

Created: Tuesday, 19 January 2016,11:18:09 a.m.

# (S-F1) Awhitu Road



This aerial photograph identifies a location which is specified as a Council-controlled place available for the display of election signs. Irre