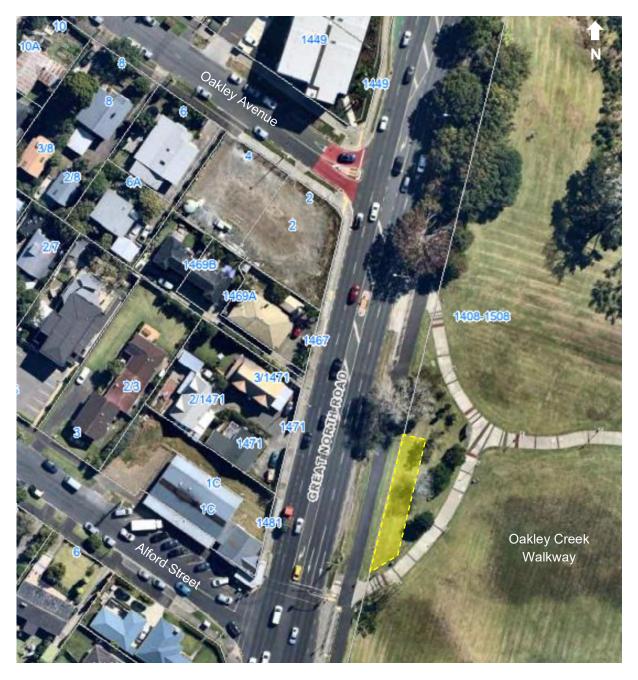

No                     |
|             | Todd Triangle                             | W-W24A | Park          | No                     |
|             | West Coast Road                           | W-W22  | Road          | No                     |

Maps for the specific locations can be found below. Maps can also be viewed on <u>Auckland Transport's website</u> at <a href="https://at.govt.nz/about-us/bylaws/election-signs-bylaw/#list">https://at.govt.nz/about-us/bylaws/election-signs-bylaw/#list</a>



Albert-Eden election sign sites



Scale @ A4 1:50000



Created: Friday, 18 December 2015,3:28:56 p.m.

# (C-AE1) Bond Street



# (C-AE2) Campbell Road / Wheturangi Road junction



# (C-AE3) Carrington Road



# (C-AE4A) Dominion Road / Balmoral Road



# (C-AE5A) Great North Road (1 of 2)



### (C-AE6) Great North Road (2 of 2)



This aerial photograph identifies a location which is specified as a Council-controlled place available for the display of election signs. Irrespective of any changes since the photo was taken, the yellow zone is a general indication where the signs can be placed subject to the controls of the Auckland Council and Auckland Transport <u>Te Ture ā-Rohe mo nga Tohu 2022</u> / Signs Bylaw 2022.

### Conditions:

This site has been identified as a V-shaped sign site.

### (C-AE7) Green Lane West



### (C-AE8) Ian McKinnon Drive / Devon Street junction



This aerial photograph identifies a location which is specified as a Council-controlled place available for the display of election signs. Irrespective of any changes since the photo was taken, the ye