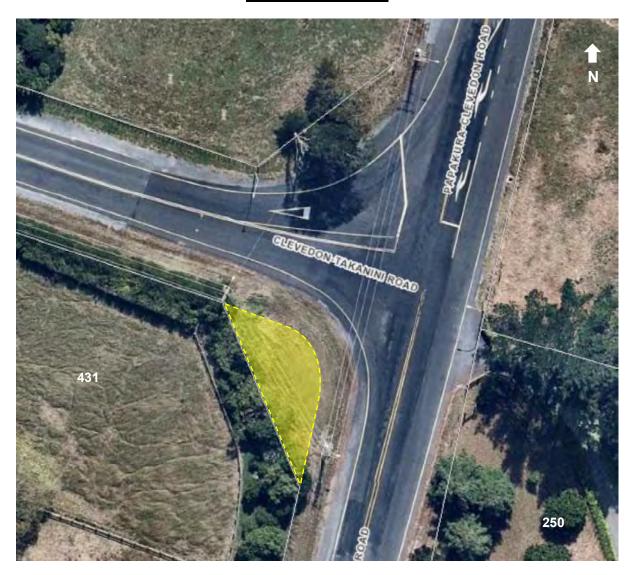

ouncil and Auckland Transport <u>Te Ture ā-Rohe mo nga Tohu 2022 / Signs Bylaw 2022</u>.

#### Condition:

Signs must be placed at least 5m from the formed roadway edge.

## (S-F8) Clevedon-Kawakawa Road (1 of 2)



This aerial photograph identifies a location which is specified as a Council-controlled place available for the display of election signs. Irrespective of any changes since the photo was taken, the yellow zone is a general indication where the signs can be placed subject to the controls of the Auckland Council and Auckland Transport <u>Te Ture ā-Rohe mo nga Tohu 2022 / Signs Bylaw 2022</u>.

#### Conditions:

• This site has been identified as a V-shaped sign site.

## (S-F9) Clevedon-Kawakawa Road (2 of 2)



# (S-F10) Clevedon-Takanini Road / Papakura-Clevedon Road junction



## (S-F11) Collingwood Road / Kitchener Road junction



This aerial photograph identifies a location which is specified as a Council-controlled place available for the display of election signs. Irrespective of any changes since the photo was taken, the yellow zone is a general indication where the signs can be placed subject to the controls of the Auckland Council and Auckland Transport <u>Te Ture ā-Rohe mo nga Tohu 2022 / Signs Bylaw 2022</u>.

#### Conditions:

• This site has been identified as a V-shaped sign site.

## (S-F12) East Street



# (S-F13) Glenbrook Beach Road



This aerial photograph identifies a location which is specified as a Council-controlled place available for the display of election signs. Irrespective of any changes since the photo was taken, the yellow zone