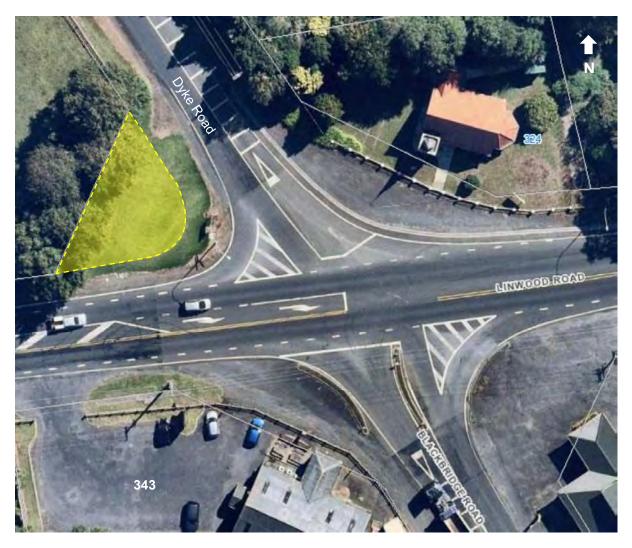

Ture ā-Rohe mo nga Tohu 2022 / Signs Bylaw 2022</u>.

#### Conditions:

- This site has been identified as a V-shaped sign site.
- Signs must be placed at least 5m from the edge of the road seal.

### (S-F14) Great South Road / Mill Road roundabout



This aerial photograph identifies a location which is specified as a Council-controlled place available for the display of election signs. Irrespective of any changes since the photo was taken, the yellow zone is a general indication where the signs can be placed subject to the controls of the Auckland Council and Auckland Transport <u>Te Ture ā-Rohe mo nga Tohu 2022 / Signs Bylaw 2022</u>.

#### Conditions:

• This site has been identified as a V-shaped sign site.

## (S-F16A) Constable Road



## (S-F17) Linwood Road / Dyke Road junction



## (S-F18) Manukau Road



# (S-F19) McKenzie Road / Village Fields Road junction



### (S-F20A) Paerata Road



This aerial photograph identifies a location which is specified as a Council-controlled place available for the display of election signs. Irrespective of any changes since the photo was taken, the yellow zone is a general indication where the signs can be placed subject to the controls of the Auckland Council and Auckland Transport <u>Te Ture ā-Rohe mo nga Tohu 2022 / Signs Bylaw 2022</u>.

#### Conditions:

- Signs must be placed at least 5m from the State Highway carriageway.
- Signs must be placed at least 10m from the rail line.

### (S-F21) Paparimu Road



This aerial photograph identifies a location which is specified as a Council-controlled place available for the di