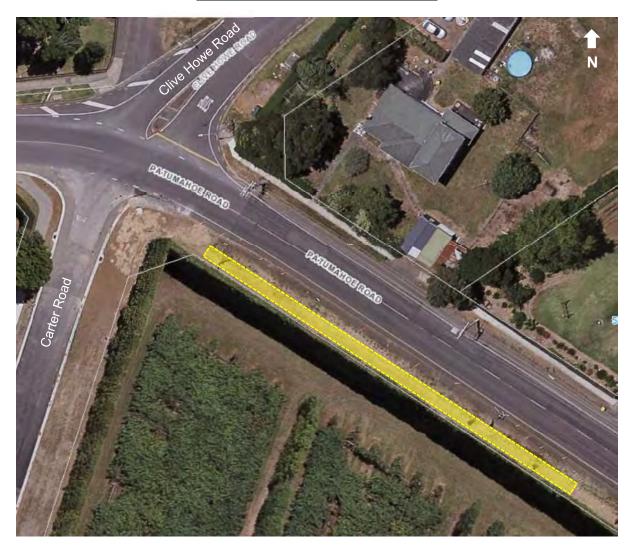

## (S-F6) Patumahoe Road

This aerial photograph identifies a location which is specified as a Council-controlled place available for the display of election signs. Irrespective of any changes since the photo was taken, the yellow zone is a general indication where the signs can be placed subject to the controls of the Auckland Council and Auckland Transport <u>Te Ture ā-Rohe mo nga Tohu 2022 / Signs Bylaw 2022</u>.