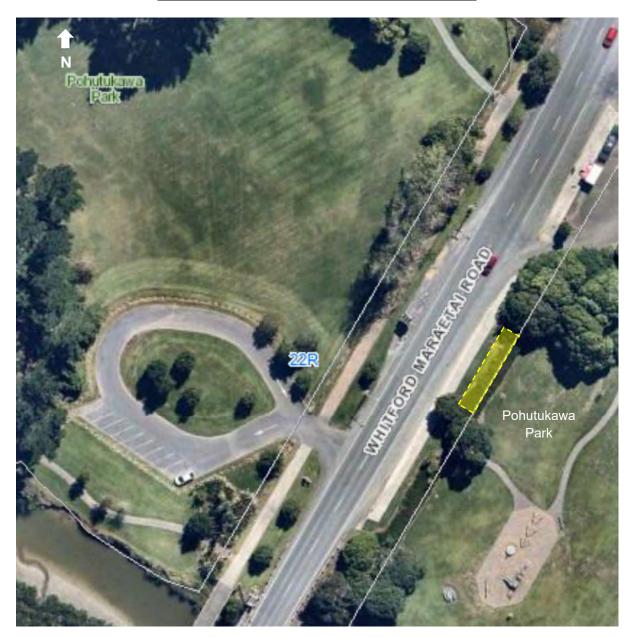

## (S-F31) Whitford-Maraetai Road

This aerial photograph identifies a location which is specified as a Council-controlled place available for the display of election signs. Irrespective of any changes since the photo was taken, the yellow zone is a general indication where the signs can be placed subject to the controls of the Auckland Council and Auckland Transport <u>Te Ture ā-Rohe mo nga Tohu 2022 / Signs Bylaw 2022</u>.

#### Note:

The site is between the bridge and the car park access.