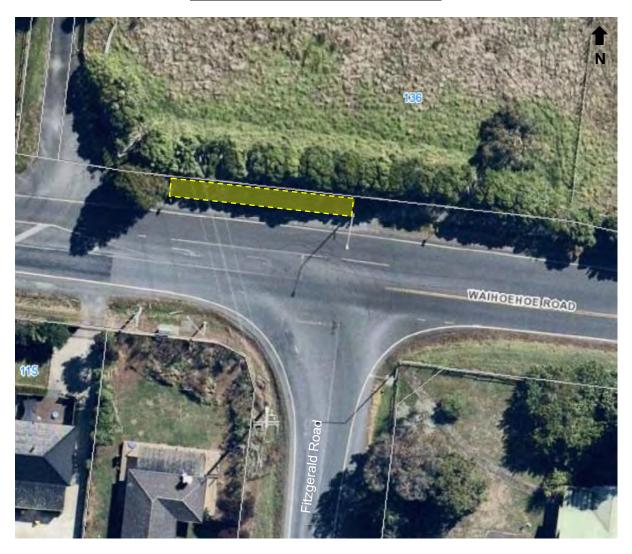

and Transport <u>Te Ture ā-Rohe mo nga Tohu 2022 / Signs Bylaw 2022</u>.

#### Conditions:

• Signs must be placed at least 5m from the edge of the road seal.

### (S-F27) Titi Road



This aerial photograph identifies a location which is specified as a Council-controlled place available for the display of election signs. Irrespective of any changes since the photo was taken, the yellow zone is a general indication where the signs can be placed subject to the controls of the Auckland Council and Auckland Transport <u>Te Ture ā-Rohe mo nga Tohu 2022 / Signs Bylaw 2022</u>.

#### Conditions:

- This site has been identified as a V-shaped sign site.
- Signs must be placed at least 5m from the edge of the road seal.

## (S-F28) Wades Road / Whitford Road junction



## (S-F29) Waihoehoe Road



## (S-F30) West Street



## (S-F31) Whitford-Maraetai Road



This aerial photograph identifies a location which is specified as a Council-controlled place available for the display of election signs. Irrespective of any changes since the photo was taken, the yellow zone is a general indication where the signs can be placed subject to the controls of the Auckland Council and Auckland Transport <u>Te Ture ā-Rohe mo nga Tohu 2022 / Signs Bylaw 2022</u>.

#### Note:

The site is between the bridge and the car park access.

### (S-F32) King Street



This aerial photograph identifies a location which is specified as a Council-controlled place available for the display of election signs. Irrespective of any changes since the photo was taken, the yellow zone is a general indication where the