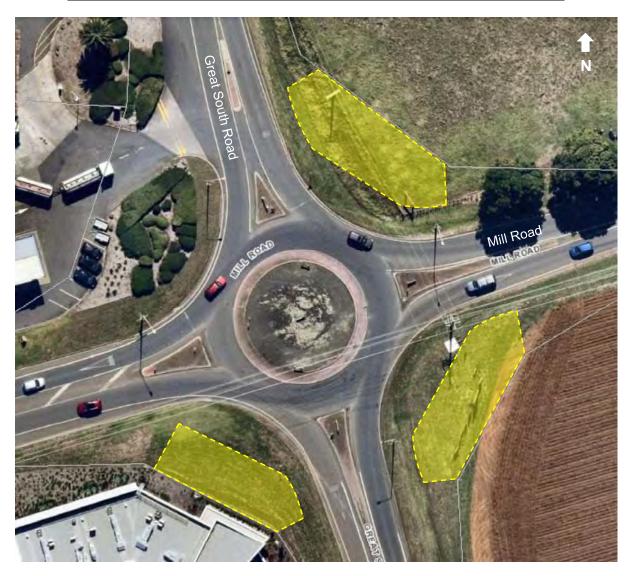

### (S-F14) Great South Road / Mill Road roundabout

This aerial photograph identifies a location which is specified as a Council-controlled place available for the display of election signs. Irrespective of any changes since the photo was taken, the yellow zone is a general indication where the signs can be placed subject to the controls of the Auckland Council and Auckland Transport <u>Te Ture ā-Rohe mo nga Tohu 2022 / Signs Bylaw 2022</u>.

#### Conditions:

• This site has been identified as a V-shaped sign site.