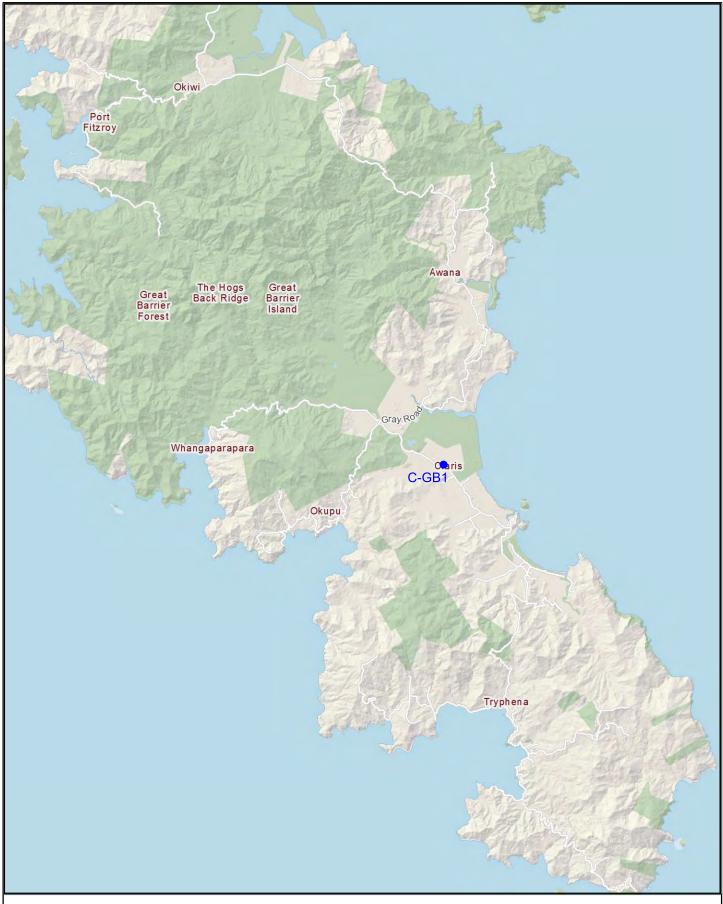

# **Great Barrier election sites**

Existing Site

Scale @ A4 1:100000

# (C-GB1) Hector Sanderson Road

This map/plan is illustrative only and all information should be independently verified on site before taking any action. Copyright Auckland Council. Boundary information from LINZ (Crown Copyright Reserved). Whilst due care has been taken, Auckland Council gives no warranty as to the accuracy and completeness of any information on this map/plan and accepts no liability for any error, omission or use of the information. Height datum: Auckland 1946.