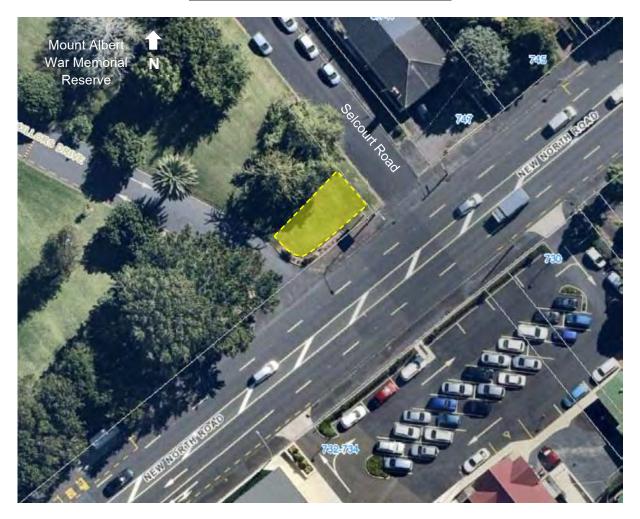

### Condition:

Signs must not obstruct the Advance Direction Sign.

### (C-AE9) Malvern Road



This aerial photograph identifies a location which is specified as a Council-controlled place available for the display of election signs. Irrespective of any changes since the photo was taken, the yellow zone is a general indication where the signs can be placed subject to the controls of the Auckland Council and Auckland Transport <u>Te Ture ā-Rohe mo nga Tohu 2022</u> / Signs Bylaw 2022.

### Condition:

 This site has been identified as a closed landfill or potential closed landfill. Refer to the protocol for sign installation and removal in potentially contaminated sites, available on the website.

.

# (C-AE10) Manukau Road



# (C-AE11B) Morningside Drive



### (C-AE13) New North Road



This aerial photograph identifies a location which is specified as a Council-controlled place available for the display of election signs. Irrespective of any changes since the photo was taken, the yellow zone is a general indication where the signs can be placed subject to the controls of the Auckland Council and Auckland Transport <u>Te Ture ā-Rohe mo nga Tohu 2022</u> / Signs Bylaw 2022.

### Conditions:

 This site has been identified as a closed landfill or potential closed landfill. Refer to the protocol for sign installation and removal in potentially contaminated sites, available on the website.

# (C-AE14) New North Road / St Lukes Road junction



# (C-AE16) Owairaka Avenue



# (C-AE17) Sandringham Road



# (C-AE18) Sandringham Road / Balmoral Road junction



This aerial pho