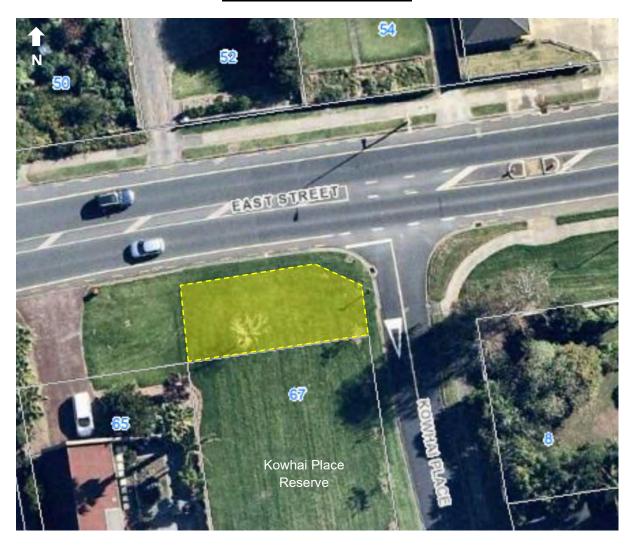

Te Ture ā-Rohe mo nga Tohu 2022 / Signs Bylaw 2022</u>.

#### Conditions:

• This site has been identified as a V-shaped sign site.

## (S-F9) Clevedon-Kawakawa Road (2 of 2)



# (S-F10) Clevedon-Takanini Road / Papakura-Clevedon Road junction



## (S-F11) Collingwood Road / Kitchener Road junction



This aerial photograph identifies a location which is specified as a Council-controlled place available for the display of election signs. Irrespective of any changes since the photo was taken, the yellow zone is a general indication where the signs can be placed subject to the controls of the Auckland Council and Auckland Transport <u>Te Ture ā-Rohe mo nga Tohu 2022 / Signs Bylaw 2022</u>.

#### Conditions:

• This site has been identified as a V-shaped sign site.

## (S-F12) East Street



# (S-F13) Glenbrook Beach Road



This aerial photograph identifies a location which is specified as a Council-controlled place available for the display of election signs. Irrespective of any changes since the photo was taken, the yellow zone is a general indication where the signs can be placed subject to the controls of the Auckland Council and Auckland Transport <u>Te Ture ā-Rohe mo nga Tohu 2022 / Signs Bylaw 2022</u>.

#### Conditions:

- This site has been identified as a V-shaped sign site.
- Signs must be placed at least 5m from the edge of the road seal.

### (S-F14) Great South Road / Mill Road roundabout



This aerial photograph identifies a location which is specified as a Council-controlled place available for the display of election signs. Irrespective of any changes sinc