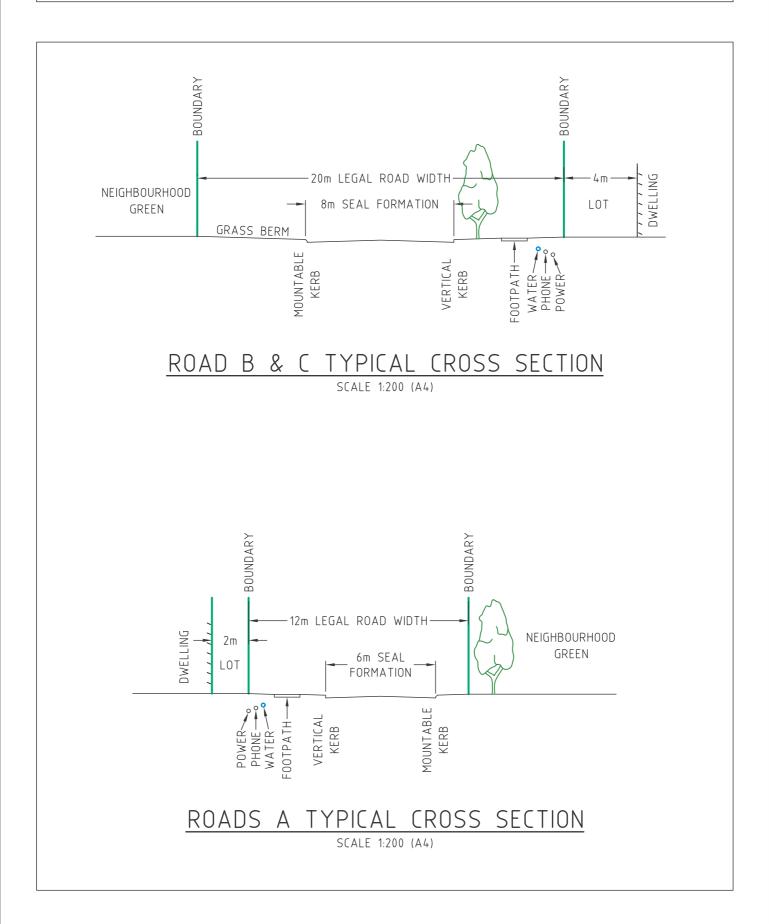

### STRUCTURE PLANS

# DIAGRAM 54.E: PUKEKOHE NORTH STRUCTURE PLAN AREA



#### STRUCTURE PLANS

#### NOVEMBER 2007

## DIAGRAM 54.F: PUKEKOHE NORTH STRUCTURE PLAN AREA



#### STRUCTURE PLANS

## DIAGRAM 54.G: PUKEKOHE NORTH STRUCTURE PLAN AREA



### Concept Drawing 54.10.A: Neighbourhood Green

The Concept Drawings are only in the Structure Plan to show the general shape of the Park Frontage Housing dwellings, not their character.









### Concept Drawing 54.10.B: Park Frontage Housing example

The Concept Drawings are only in the Structure Plan to show the general shape of the Park Frontage Housing dwellings, not their character.



[INTENTIONALLY BLANK]

Page 54 - 52