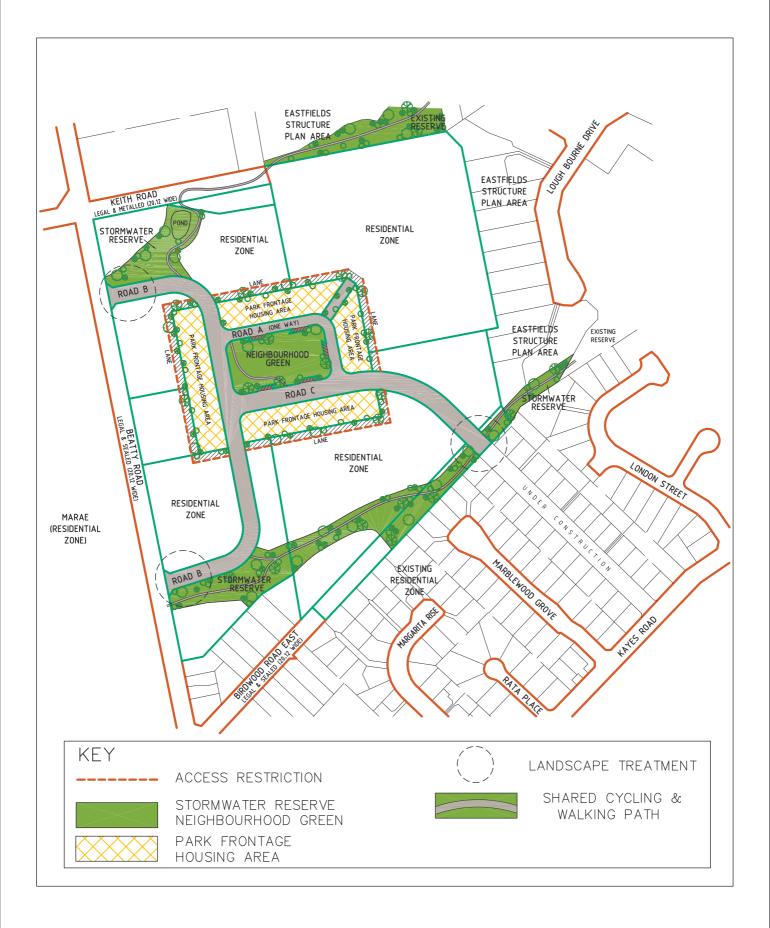

### STRUCTURE PLANS

# DIAGRAM 54.E: PUKEKOHE NORTH STRUCTURE PLAN AREA



#### STRUCTURE PLANS

#### NOVEMBER 2007

## DIAGRAM 54.F: PUKEKOHE NORTH STRUCTURE PLAN AREA



#### STRUCTURE PLANS

## DIAGRAM 54.G: PUKEKOHE NORTH STRUCTURE PLAN AREA



### Concept Drawing 54.10.A: Neighbourhood Green

The Concept Drawings are only in the Structure Plan to show the general shape of the Park Frontage Housing dwellings, not their character.









### Concept Drawing 54.10.B: Park Frontage Housing example

The Concept Drawings are only in the Structure Plan to show the general shape of the Park Frontage Housing dwellings, not their character.



[INTENTIONALLY BLANK]

Page 54 - 52