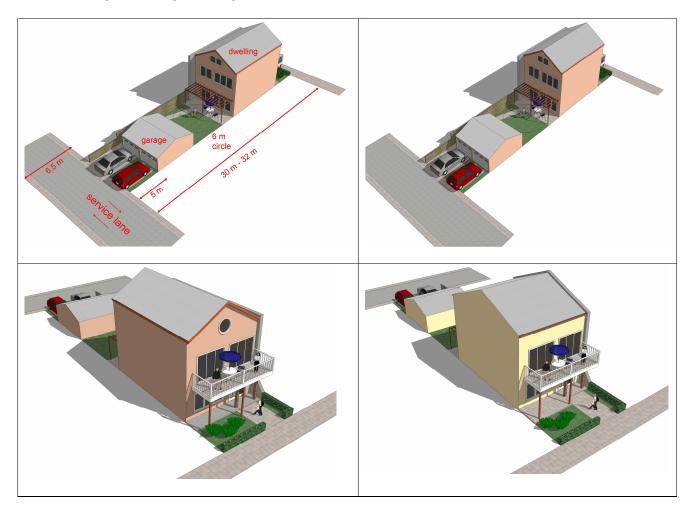

### Concept Drawing 54.10.B: Park Frontage Housing example

The Concept Drawings are only in the Structure Plan to show the general shape of the Park Frontage Housing dwellings, not their character.

[INTENTIONALLY BLANK]