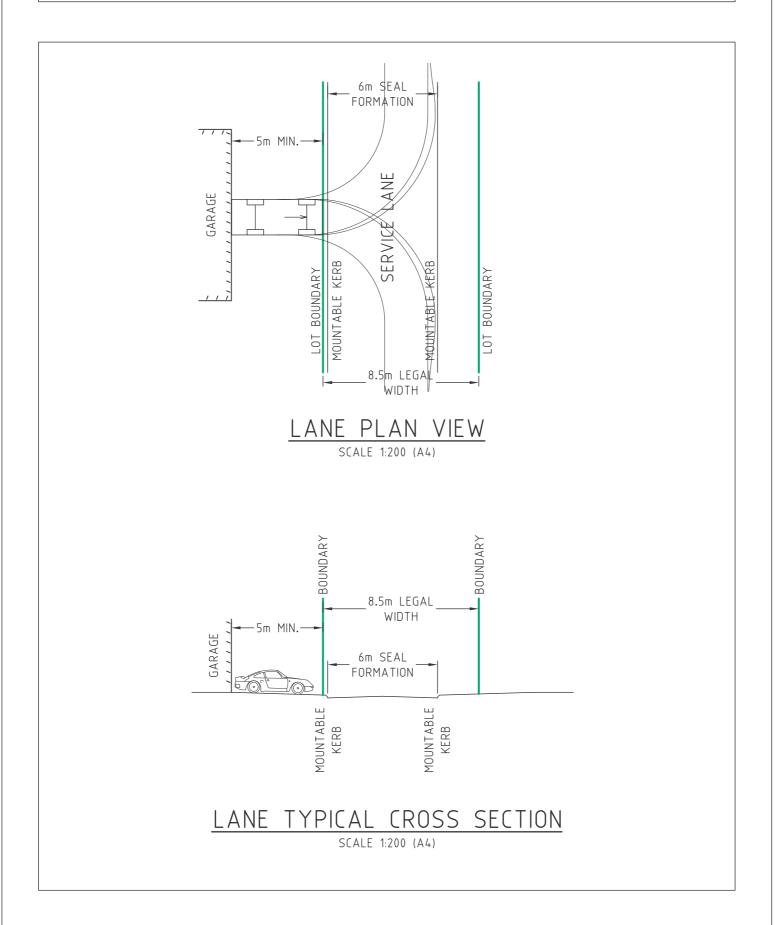

### STRUCTURE PLANS

# DIAGRAM 54.E: PUKEKOHE NORTH STRUCTURE PLAN AREA



#### STRUCTURE PLANS

#### NOVEMBER 2007

## DIAGRAM 54.F: PUKEKOHE NORTH STRUCTURE PLAN AREA



#### STRUCTURE PLANS

## DIAGRAM 54.G: PUKEKOHE NORTH STRUCTURE PLAN AREA



### Concept Drawing 54.10.A: Neighbourhood Green

The Concept Drawings are only in the Structure Plan to show the general shape of the Park Frontage Housing dwellings, not their character.









### Concept Drawing 54.10.B: Park Frontage Housing example

The Concept Drawings are only in the Structure Plan to show the general shape of the Park Frontage Housing dwellings, not their character.



[INTENTIONALLY BLANK]

Page 54 - 52