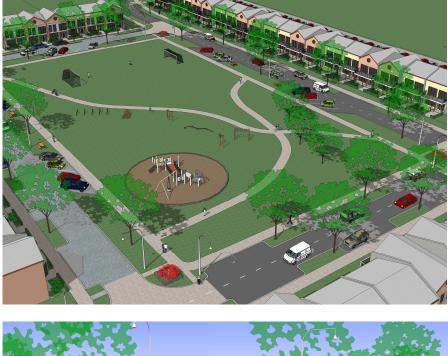

### Concept Drawing 54.10.A: Neighbourhood Green

The Concept Drawings are only in the Structure Plan to show the general shape of the Park Frontage Housing dwellings, not their character.