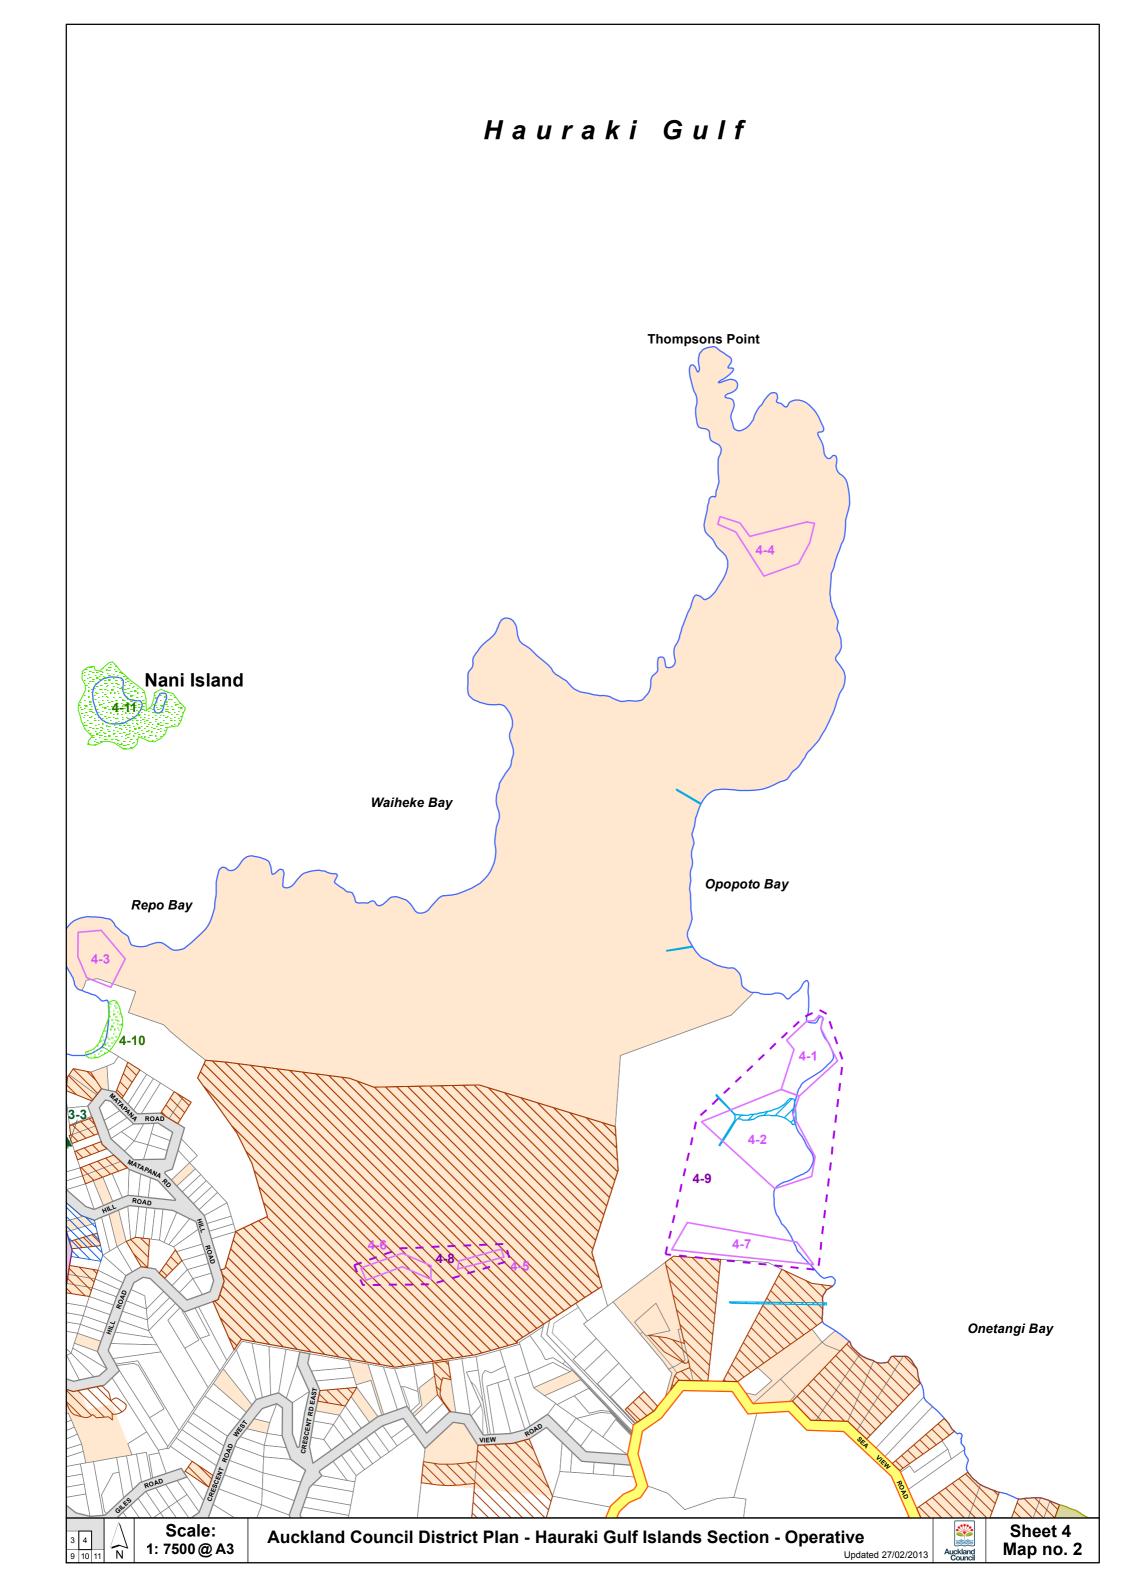

## **Auckland Council District Plan Hauraki Gulf Islands Section - Operative**

Legend: Inner islands

Property boundary

Coast

| Map 1                                                                                                                                                                                                                                    | Map 2                                                           |
|------------------------------------------------------------------------------------------------------------------------------------------------------------------------------------------------------------------------------------------|-----------------------------------------------------------------|
|                                                                                                                                                                                                                                          | 10-12 Map reference number                                      |
| └─ ─ ─ Significant ridgeline area                                                                                                                                                                                                        | 1-14 Designated land                                            |
| Land units                                                                                                                                                                                                                               |                                                                 |
| cc Landform 1 (coastal cliffs)                                                                                                                                                                                                           | Scheduled items                                                 |
| Landform 2 (dune systems and sand flats)                                                                                                                                                                                                 | Archaeological site                                             |
| af Landform 3 (alluvial flats)                                                                                                                                                                                                           | 10-7                                                            |
| ws Landform 4 (wetland systems)                                                                                                                                                                                                          | Site surrounds for archaeological site(s)                       |
| Landform 5 (productive land)                                                                                                                                                                                                             | Building, object, property or place of special value            |
| rs Landform 6 (regenerating slopes)                                                                                                                                                                                                      | Conservation Area                                               |
| fb Landform 7 (forest and bush areas)                                                                                                                                                                                                    | Site of ecological significance                                 |
| ,                                                                                                                                                                                                                                        | 21-2 Geological item                                            |
|                                                                                                                                                                                                                                          | 23-28_1 Site surrounds for geological item                      |
| ,                                                                                                                                                                                                                                        | † <sub>15-7</sub> Tree                                          |
| OV Commercial 1 (Oneroa village)                                                                                                                                                                                                         | T <sub>11-6</sub> Trees                                         |
| OSV Commercial 2 (Ostend village)                                                                                                                                                                                                        | Natural hazard areas                                            |
| Is Commercial 3 (local shops)                                                                                                                                                                                                            | Flood prone land - type A flood plain                           |
| vf Commercial 4 (visitor facilities)                                                                                                                                                                                                     | Flood prone land - type B flood plain                           |
| i Commercial 5 (industrial)                                                                                                                                                                                                              | Soil warning area                                               |
| q Commercial 6 (quarry)                                                                                                                                                                                                                  | Soil register area                                              |
| w Commercial 7 (wharf)                                                                                                                                                                                                                   | <br>Erosion risk zone                                           |
| Matiatia (gateway)                                                                                                                                                                                                                       |                                                                 |
| la Rural 1 (landscape amenity)                                                                                                                                                                                                           | Other additional limitations                                    |
| WI Rural 2 (western landscape)                                                                                                                                                                                                           | BL=7.5m Building restriction yard                               |
| rk Rural 3 (Rakino amenity)                                                                                                                                                                                                              | Coastal amenity area                                            |
| Open space 1 (ecology and landscape)                                                                                                                                                                                                     | Contaminated or potentially contaminated land                   |
| Copen space 2 (recreation and community facilities)                                                                                                                                                                                      | Development Plan / Concept Plan                                 |
| Open space 3 (Rangihoua Park)                                                                                                                                                                                                            | <sup>-10-14</sup> Boundary of high noise area                   |
| mr Open space 4 (marae)                                                                                                                                                                                                                  | Airfield                                                        |
| <b>c</b> Conservation                                                                                                                                                                                                                    | Roading All public roads are subject to a notice of requirement |
| pk Pakatoa                                                                                                                                                                                                                               | Primary road                                                    |
| r Rotoroa                                                                                                                                                                                                                                | Secondary road                                                  |
| T9 View shafts                                                                                                                                                                                                                           | Local road                                                      |
| 6.5m Height sensitive areas                                                                                                                                                                                                              | Proposed road                                                   |
| Land unit boundary                                                                                                                                                                                                                       | Unformed road                                                   |
| <u> </u>                                                                                                                                                                                                                                 | Unformed road - to be closed                                    |
| Other  The "updated xx/xx/xxxx" date located bottom right of each sheet is the date that each sheet was updated by Council and not necessarily when the particular change was approved e.g the date on which a consent order was signed. |                                                                 |