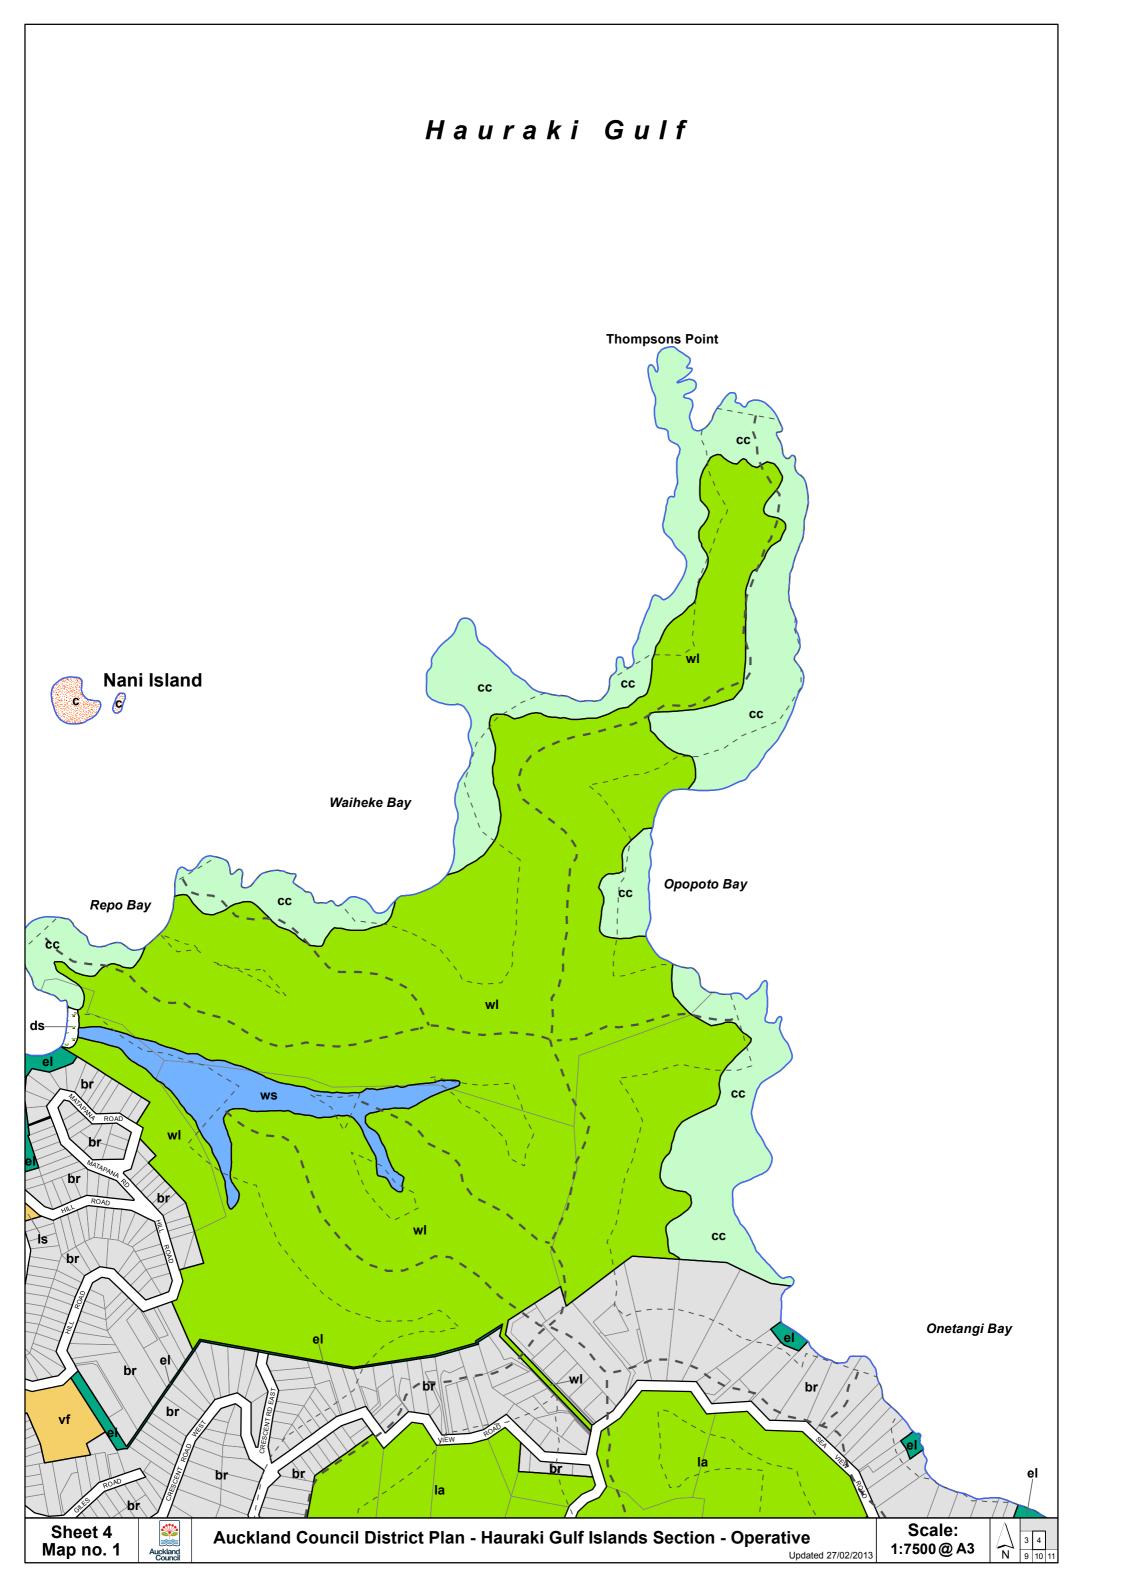

## **Auckland Council District Plan Hauraki Gulf Islands Section - Operative**

Legend: Inner islands

Property boundary

Coast

| Map 1                                                                                                                                                                                                                                    | Map 2                                                           |
|------------------------------------------------------------------------------------------------------------------------------------------------------------------------------------------------------------------------------------------|-----------------------------------------------------------------|
|                                                                                                                                                                                                                                          | 10-12 Map reference number                                      |
| └─ ─ ─ Significant ridgeline area                                                                                                                                                                                                        | 1-14 Designated land                                            |
| Land units                                                                                                                                                                                                                               |                                                                 |
| cc Landform 1 (coastal cliffs)                                                                                                                                                                                                           | Scheduled items                                                 |
| Landform 2 (dune systems and sand flats)                                                                                                                                                                                                 | Archaeological site                                             |
| af Landform 3 (alluvial flats)                                                                                                                                                                                                           | 10-7                                                            |
| ws Landform 4 (wetland systems)                                                                                                                                                                                                          | Site surrounds for archaeological site(s)                       |
| Landform 5 (productive land)                                                                                                                                                                                                             | Building, object, property or place of special value            |
| rs Landform 6 (regenerating slopes)                                                                                                                                                                                                      | Conservation Area                                               |
| fb Landform 7 (forest and bush areas)                                                                                                                                                                                                    | Site of ecological significance                                 |
| ,                                                                                                                                                                                                                                        | 21-2 Geological item                                            |
|                                                                                                                                                                                                                                          | 23-28_1 Site surrounds for geological item                      |
| ,                                                                                                                                                                                                                                        | † <sub>15-7</sub> Tree                                          |
| OV Commercial 1 (Oneroa village)                                                                                                                                                                                                         | T <sub>11-6</sub> Trees                                         |
| OSV Commercial 2 (Ostend village)                                                                                                                                                                                                        | Natural hazard areas                                            |
| Is Commercial 3 (local shops)                                                                                                                                                                                                            | Flood prone land - type A flood plain                           |
| vf Commercial 4 (visitor facilities)                                                                                                                                                                                                     | Flood prone land - type B flood plain                           |
| i Commercial 5 (industrial)                                                                                                                                                                                                              | Soil warning area                                               |
| q Commercial 6 (quarry)                                                                                                                                                                                                                  | Soil register area                                              |
| w Commercial 7 (wharf)                                                                                                                                                                                                                   | <br>Erosion risk zone                                           |
| Matiatia (gateway)                                                                                                                                                                                                                       |                                                                 |
| la Rural 1 (landscape amenity)                                                                                                                                                                                                           | Other additional limitations                                    |
| WI Rural 2 (western landscape)                                                                                                                                                                                                           | BL=7.5m Building restriction yard                               |
| rk Rural 3 (Rakino amenity)                                                                                                                                                                                                              | Coastal amenity area                                            |
| Open space 1 (ecology and landscape)                                                                                                                                                                                                     | Contaminated or potentially contaminated land                   |
| Copen space 2 (recreation and community facilities)                                                                                                                                                                                      | Development Plan / Concept Plan                                 |
| Open space 3 (Rangihoua Park)                                                                                                                                                                                                            | <sup>-10-14</sup> Boundary of high noise area                   |
| mr Open space 4 (marae)                                                                                                                                                                                                                  | Airfield                                                        |
| <b>c</b> Conservation                                                                                                                                                                                                                    | Roading All public roads are subject to a notice of requirement |
| pk Pakatoa                                                                                                                                                                                                                               | Primary road                                                    |
| r Rotoroa                                                                                                                                                                                                                                | Secondary road                                                  |
| T9 View shafts                                                                                                                                                                                                                           | Local road                                                      |
| 6.5m Height sensitive areas                                                                                                                                                                                                              | Proposed road                                                   |
| Land unit boundary                                                                                                                                                                                                                       | Unformed road                                                   |
| <u> </u>                                                                                                                                                                                                                                 | Unformed road - to be closed                                    |
| Other  The "updated xx/xx/xxxx" date located bottom right of each sheet is the date that each sheet was updated by Council and not necessarily when the particular change was approved e.g the date on which a consent order was signed. |                                                                 |