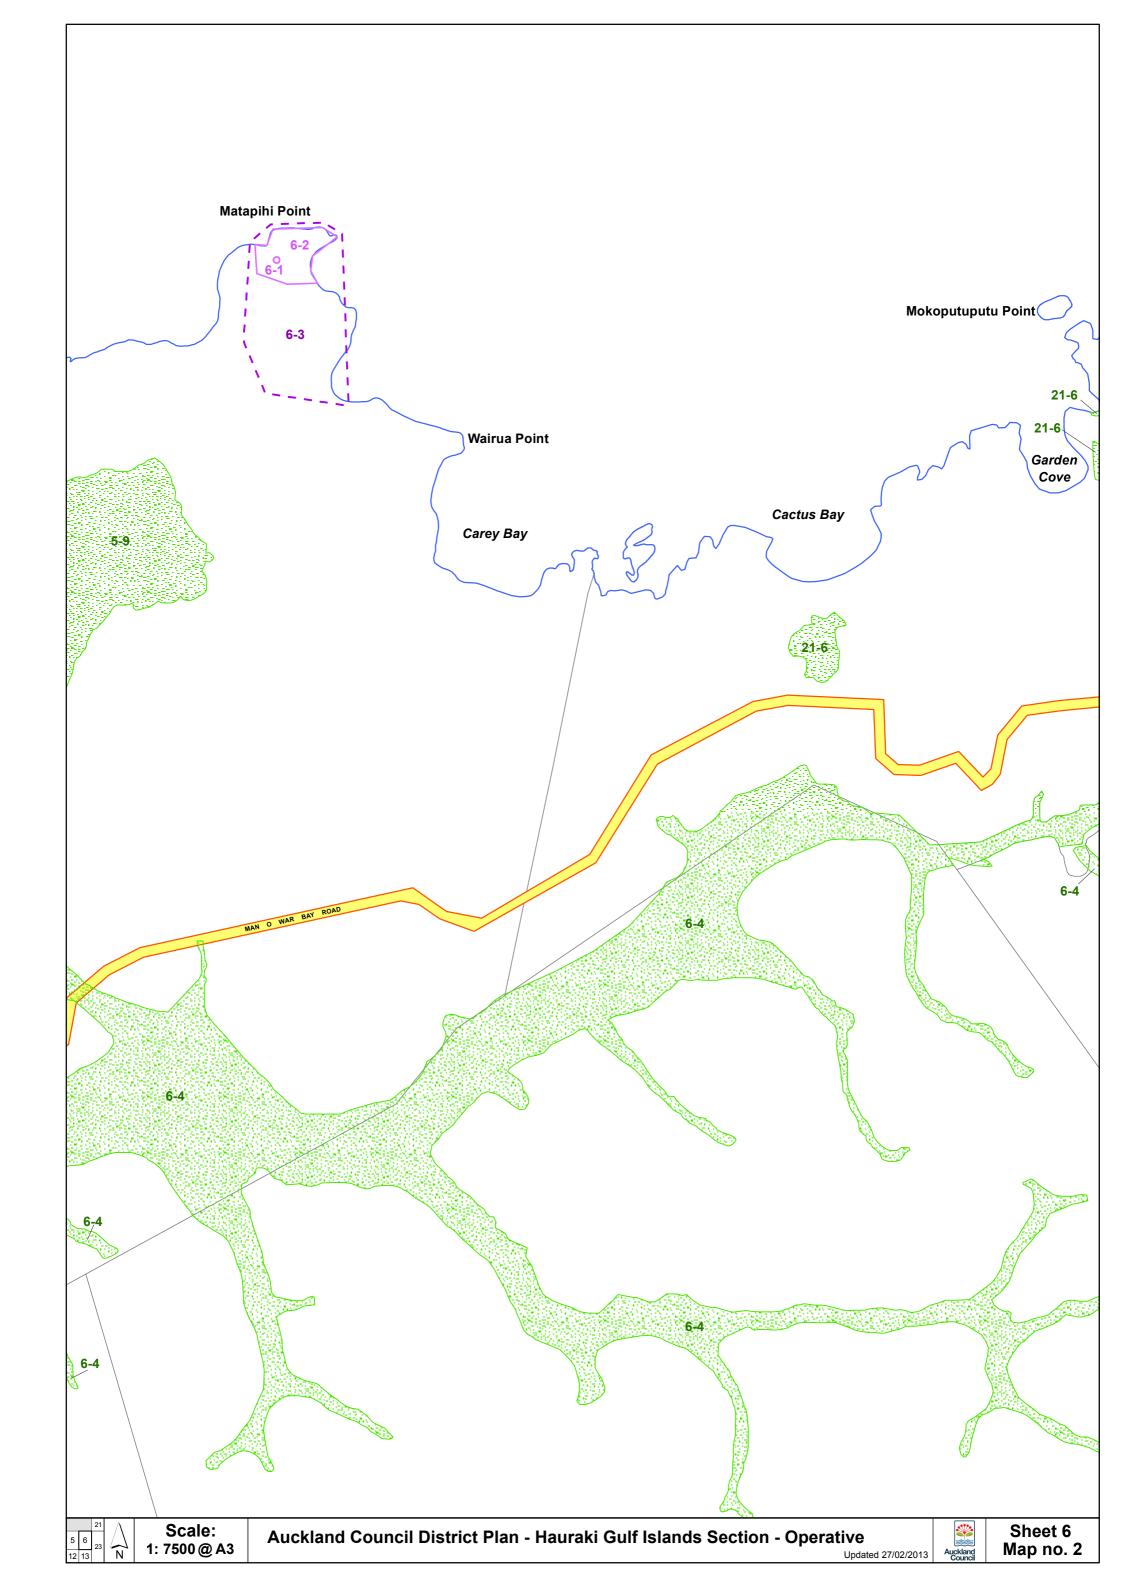

## **Auckland Council District Plan Hauraki Gulf Islands Section - Operative**

Legend: Inner islands

Property boundary

Coast

| Map 1                                                                                                                                                                                                                                    | Map 2                                                           |
|------------------------------------------------------------------------------------------------------------------------------------------------------------------------------------------------------------------------------------------|-----------------------------------------------------------------|
|                                                                                                                                                                                                                                          | 10-12 Map reference number                                      |
| └─ ─ ─ Significant ridgeline area                                                                                                                                                                                                        | 1-14 Designated land                                            |
| Land units                                                                                                                                                                                                                               |                                                                 |
| cc Landform 1 (coastal cliffs)                                                                                                                                                                                                           | Scheduled items                                                 |
| Landform 2 (dune systems and sand flats)                                                                                                                                                                                                 | Archaeological site                                             |
| af Landform 3 (alluvial flats)                                                                                                                                                                                                           | 10-7                                                            |
| ws Landform 4 (wetland systems)                                                                                                                                                                                                          | Site surrounds for archaeological site(s)                       |
| Landform 5 (productive land)                                                                                                                                                                                                             | Building, object, property or place of special value            |
| rs Landform 6 (regenerating slopes)                                                                                                                                                                                                      | Conservation Area                                               |
| fb Landform 7 (forest and bush areas)                                                                                                                                                                                                    | Site of ecological significance                                 |
| ,                                                                                                                                                                                                                                        | 21-2 Geological item                                            |
|                                                                                                                                                                                                                                          | 23-28_1 Site surrounds for geological item                      |
| ,                                                                                                                                                                                                                                        | † <sub>15-7</sub> Tree                                          |
| OV Commercial 1 (Oneroa village)                                                                                                                                                                                                         | T <sub>11-6</sub> Trees                                         |
| OSV Commercial 2 (Ostend village)                                                                                                                                                                                                        | Natural hazard areas                                            |
| Is Commercial 3 (local shops)                                                                                                                                                                                                            | Flood prone land - type A flood plain                           |
| vf Commercial 4 (visitor facilities)                                                                                                                                                                                                     | Flood prone land - type B flood plain                           |
| i Commercial 5 (industrial)                                                                                                                                                                                                              | Soil warning area                                               |
| q Commercial 6 (quarry)                                                                                                                                                                                                                  | Soil register area                                              |
| w Commercial 7 (wharf)                                                                                                                                                                                                                   | <br>Erosion risk zone                                           |
| Matiatia (gateway)                                                                                                                                                                                                                       |                                                                 |
| la Rural 1 (landscape amenity)                                                                                                                                                                                                           | Other additional limitations                                    |
| WI Rural 2 (western landscape)                                                                                                                                                                                                           | BL=7.5m Building restriction yard                               |
| rk Rural 3 (Rakino amenity)                                                                                                                                                                                                              | Coastal amenity area                                            |
| Open space 1 (ecology and landscape)                                                                                                                                                                                                     | Contaminated or potentially contaminated land                   |
| Copen space 2 (recreation and community facilities)                                                                                                                                                                                      | Development Plan / Concept Plan                                 |
| Open space 3 (Rangihoua Park)                                                                                                                                                                                                            | <sup>-10-14</sup> Boundary of high noise area                   |
| mr Open space 4 (marae)                                                                                                                                                                                                                  | Airfield                                                        |
| <b>c</b> Conservation                                                                                                                                                                                                                    | Roading All public roads are subject to a notice of requirement |
| pk Pakatoa                                                                                                                                                                                                                               | Primary road                                                    |
| r Rotoroa                                                                                                                                                                                                                                | Secondary road                                                  |
| T9 View shafts                                                                                                                                                                                                                           | Local road                                                      |
| 6.5m Height sensitive areas                                                                                                                                                                                                              | Proposed road                                                   |
| Land unit boundary                                                                                                                                                                                                                       | Unformed road                                                   |
| <u> </u>                                                                                                                                                                                                                                 | Unformed road - to be closed                                    |
| Other  The "updated xx/xx/xxxx" date located bottom right of each sheet is the date that each sheet was updated by Council and not necessarily when the particular change was approved e.g the date on which a consent order was signed. |                                                                 |