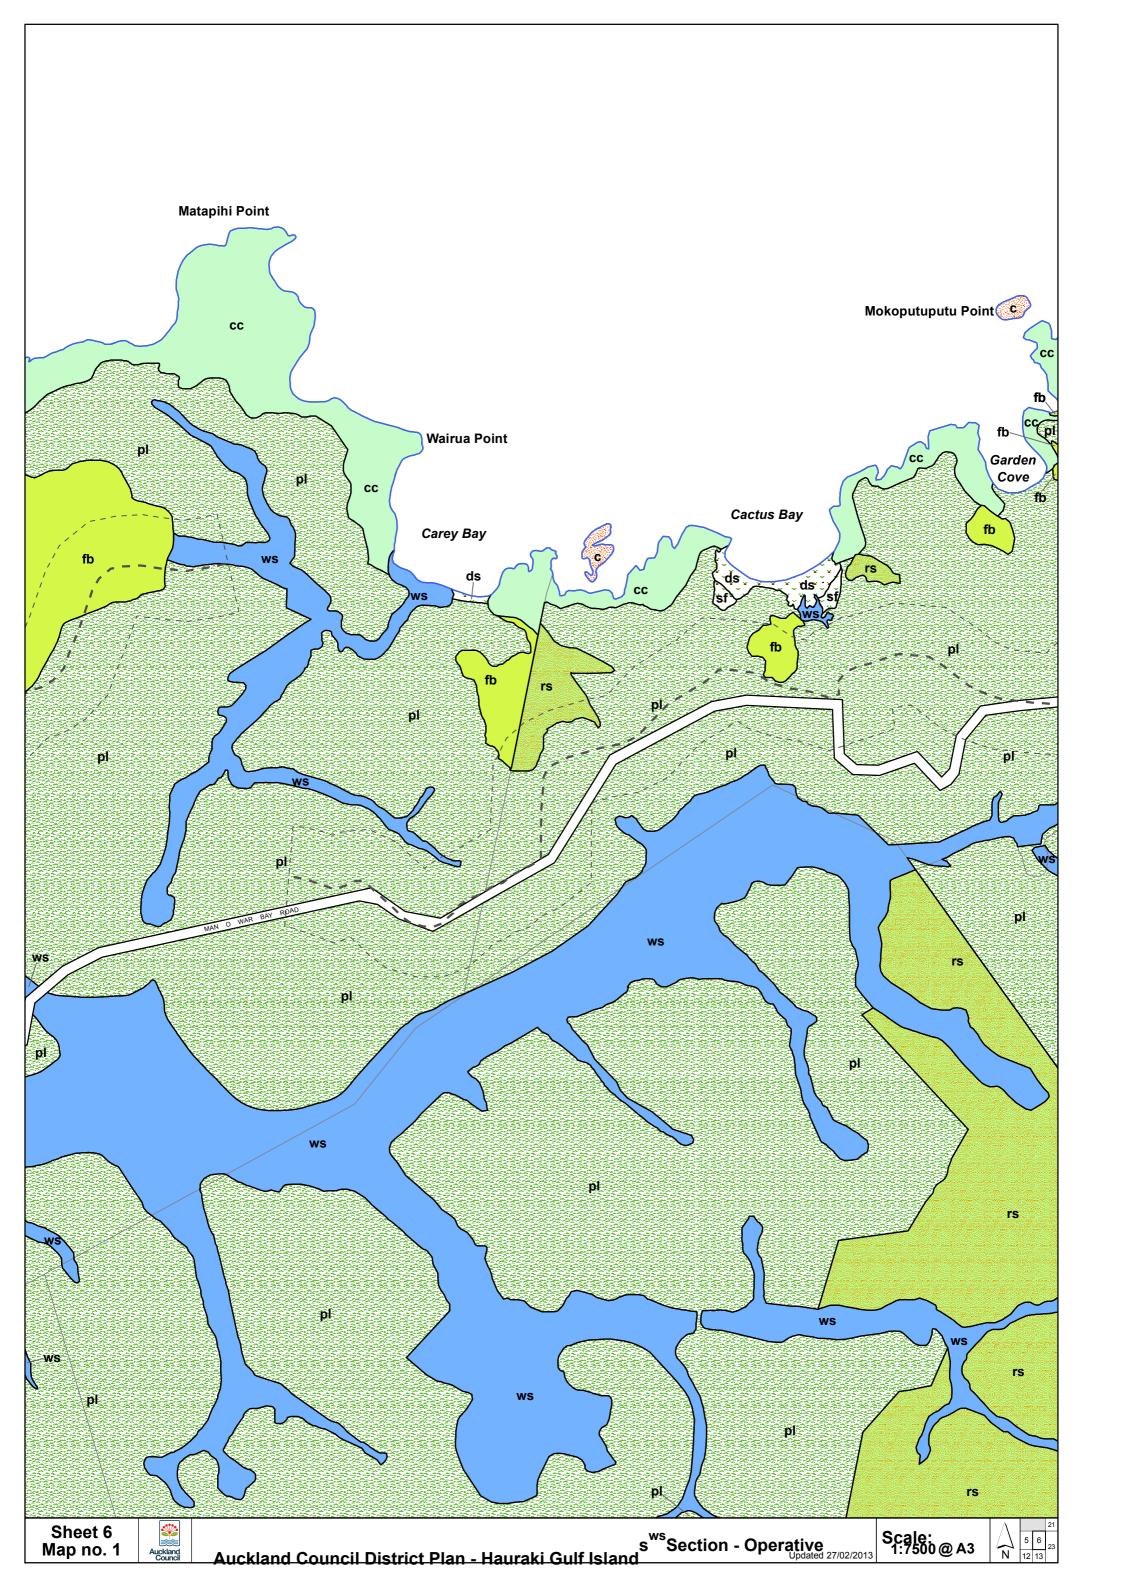

## **Auckland Council District Plan Hauraki Gulf Islands Section - Operative**

Legend: Inner islands

Property boundary

Coast

| Map 1                                                                                                                                                                                                                                    | Map 2                                                           |
|------------------------------------------------------------------------------------------------------------------------------------------------------------------------------------------------------------------------------------------|-----------------------------------------------------------------|
|                                                                                                                                                                                                                                          | 10-12 Map reference number                                      |
| └─ ─ ─ Significant ridgeline area                                                                                                                                                                                                        | 1-14 Designated land                                            |
| Land units                                                                                                                                                                                                                               |                                                                 |
| cc Landform 1 (coastal cliffs)                                                                                                                                                                                                           | Scheduled items                                                 |
| Landform 2 (dune systems and sand flats)                                                                                                                                                                                                 | Archaeological site                                             |
| af Landform 3 (alluvial flats)                                                                                                                                                                                                           | 10-7                                                            |
| ws Landform 4 (wetland systems)                                                                                                                                                                                                          | Site surrounds for archaeological site(s)                       |
| Landform 5 (productive land)                                                                                                                                                                                                             | Building, object, property or place of special value            |
| rs Landform 6 (regenerating slopes)                                                                                                                                                                                                      | Conservation Area                                               |
| fb Landform 7 (forest and bush areas)                                                                                                                                                                                                    | Site of ecological significance                                 |
| ,                                                                                                                                                                                                                                        | 21-2 Geological item                                            |
|                                                                                                                                                                                                                                          | 23-28_1 Site surrounds for geological item                      |
| ,                                                                                                                                                                                                                                        | † <sub>15-7</sub> Tree                                          |
| OV Commercial 1 (Oneroa village)                                                                                                                                                                                                         | T <sub>11-6</sub> Trees                                         |
| OSV Commercial 2 (Ostend village)                                                                                                                                                                                                        | Natural hazard areas                                            |
| Is Commercial 3 (local shops)                                                                                                                                                                                                            | Flood prone land - type A flood plain                           |
| vf Commercial 4 (visitor facilities)                                                                                                                                                                                                     | Flood prone land - type B flood plain                           |
| i Commercial 5 (industrial)                                                                                                                                                                                                              | Soil warning area                                               |
| q Commercial 6 (quarry)                                                                                                                                                                                                                  | Soil register area                                              |
| w Commercial 7 (wharf)                                                                                                                                                                                                                   | <br>Erosion risk zone                                           |
| Matiatia (gateway)                                                                                                                                                                                                                       |                                                                 |
| la Rural 1 (landscape amenity)                                                                                                                                                                                                           | Other additional limitations                                    |
| WI Rural 2 (western landscape)                                                                                                                                                                                                           | BL=7.5m Building restriction yard                               |
| rk Rural 3 (Rakino amenity)                                                                                                                                                                                                              | Coastal amenity area                                            |
| Open space 1 (ecology and landscape)                                                                                                                                                                                                     | Contaminated or potentially contaminated land                   |
| Copen space 2 (recreation and community facilities)                                                                                                                                                                                      | Development Plan / Concept Plan                                 |
| Open space 3 (Rangihoua Park)                                                                                                                                                                                                            | <sup>-10-14</sup> Boundary of high noise area                   |
| mr Open space 4 (marae)                                                                                                                                                                                                                  | Airfield                                                        |
| <b>c</b> Conservation                                                                                                                                                                                                                    | Roading All public roads are subject to a notice of requirement |
| pk Pakatoa                                                                                                                                                                                                                               | Primary road                                                    |
| r Rotoroa                                                                                                                                                                                                                                | Secondary road                                                  |
| T9 View shafts                                                                                                                                                                                                                           | Local road                                                      |
| 6.5m Height sensitive areas                                                                                                                                                                                                              | Proposed road                                                   |
| Land unit boundary                                                                                                                                                                                                                       | Unformed road                                                   |
| <u> </u>                                                                                                                                                                                                                                 | Unformed road - to be closed                                    |
| Other  The "updated xx/xx/xxxx" date located bottom right of each sheet is the date that each sheet was updated by Council and not necessarily when the particular change was approved e.g the date on which a consent order was signed. |                                                                 |