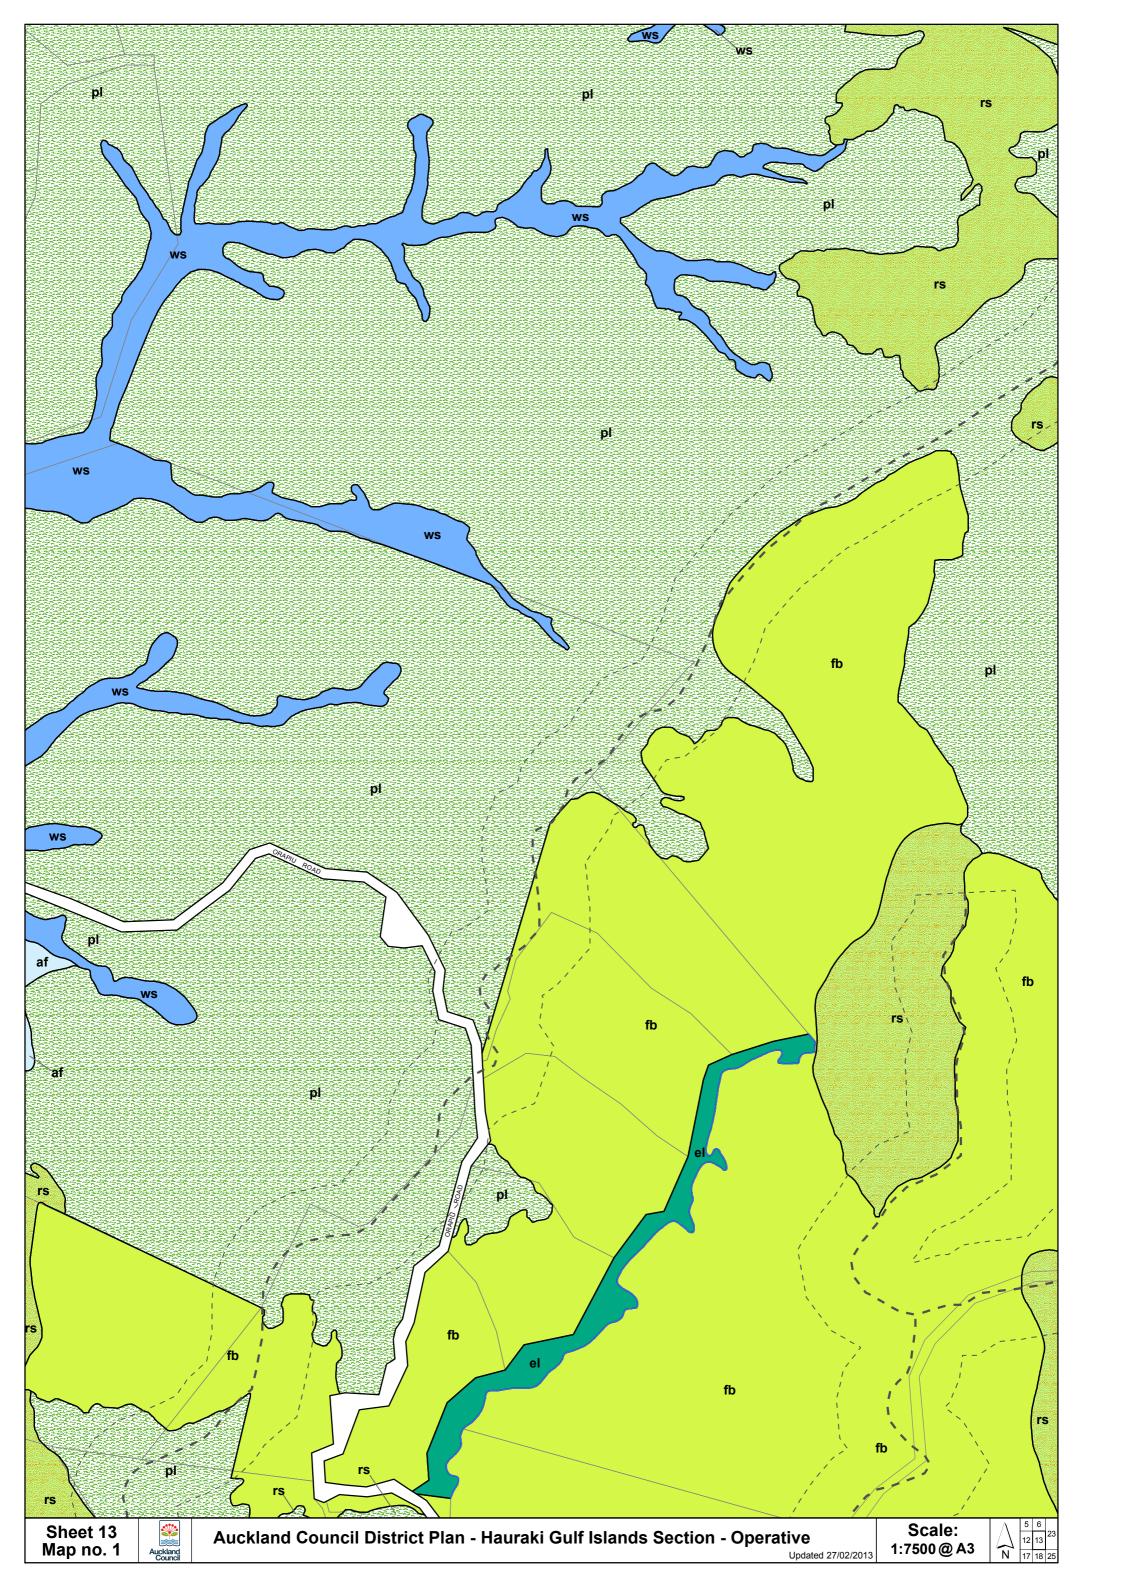

## **Auckland Council District Plan Hauraki Gulf Islands Section - Operative**

Legend: Inner islands

Property boundary

Coast

| Map 1                                                                                                                                                                                                                                    | Map 2                                                           |
|------------------------------------------------------------------------------------------------------------------------------------------------------------------------------------------------------------------------------------------|-----------------------------------------------------------------|
|                                                                                                                                                                                                                                          | 10-12 Map reference number                                      |
| └─ ─ ─ Significant ridgeline area                                                                                                                                                                                                        | 1-14 Designated land                                            |
| Land units                                                                                                                                                                                                                               |                                                                 |
| cc Landform 1 (coastal cliffs)                                                                                                                                                                                                           | Scheduled items                                                 |
| Landform 2 (dune systems and sand flats)                                                                                                                                                                                                 | Archaeological site                                             |
| af Landform 3 (alluvial flats)                                                                                                                                                                                                           | 10-7                                                            |
| ws Landform 4 (wetland systems)                                                                                                                                                                                                          | Site surrounds for archaeological site(s)                       |
| Landform 5 (productive land)                                                                                                                                                                                                             | Building, object, property or place of special value            |
| rs Landform 6 (regenerating slopes)                                                                                                                                                                                                      | Conservation Area                                               |
| fb Landform 7 (forest and bush areas)                                                                                                                                                                                                    | Site of ecological significance                                 |
| ,                                                                                                                                                                                                                                        | 21-2 Geological item                                            |
|                                                                                                                                                                                                                                          | 23-28_1 Site surrounds for geological item                      |
| ,                                                                                                                                                                                                                                        | † <sub>15-7</sub> Tree                                          |
| OV Commercial 1 (Oneroa village)                                                                                                                                                                                                         | T <sub>11-6</sub> Trees                                         |
| OSV Commercial 2 (Ostend village)                                                                                                                                                                                                        | Natural hazard areas                                            |
| Is Commercial 3 (local shops)                                                                                                                                                                                                            | Flood prone land - type A flood plain                           |
| vf Commercial 4 (visitor facilities)                                                                                                                                                                                                     | Flood prone land - type B flood plain                           |
| i Commercial 5 (industrial)                                                                                                                                                                                                              | Soil warning area                                               |
| q Commercial 6 (quarry)                                                                                                                                                                                                                  | Soil register area                                              |
| w Commercial 7 (wharf)                                                                                                                                                                                                                   | <br>Erosion risk zone                                           |
| Matiatia (gateway)                                                                                                                                                                                                                       |                                                                 |
| la Rural 1 (landscape amenity)                                                                                                                                                                                                           | Other additional limitations                                    |
| WI Rural 2 (western landscape)                                                                                                                                                                                                           | BL=7.5m Building restriction yard                               |
| rk Rural 3 (Rakino amenity)                                                                                                                                                                                                              | Coastal amenity area                                            |
| Open space 1 (ecology and landscape)                                                                                                                                                                                                     | Contaminated or potentially contaminated land                   |
| Copen space 2 (recreation and community facilities)                                                                                                                                                                                      | Development Plan / Concept Plan                                 |
| Open space 3 (Rangihoua Park)                                                                                                                                                                                                            | <sup>-10-14</sup> Boundary of high noise area                   |
| mr Open space 4 (marae)                                                                                                                                                                                                                  | Airfield                                                        |
| <b>c</b> Conservation                                                                                                                                                                                                                    | Roading All public roads are subject to a notice of requirement |
| pk Pakatoa                                                                                                                                                                                                                               | Primary road                                                    |
| r Rotoroa                                                                                                                                                                                                                                | Secondary road                                                  |
| T9 View shafts                                                                                                                                                                                                                           | Local road                                                      |
| 6.5m Height sensitive areas                                                                                                                                                                                                              | Proposed road                                                   |
| Land unit boundary                                                                                                                                                                                                                       | Unformed road                                                   |
| <u> </u>                                                                                                                                                                                                                                 | Unformed road - to be closed                                    |
| Other  The "updated xx/xx/xxxx" date located bottom right of each sheet is the date that each sheet was updated by Council and not necessarily when the particular change was approved e.g the date on which a consent order was signed. |                                                                 |