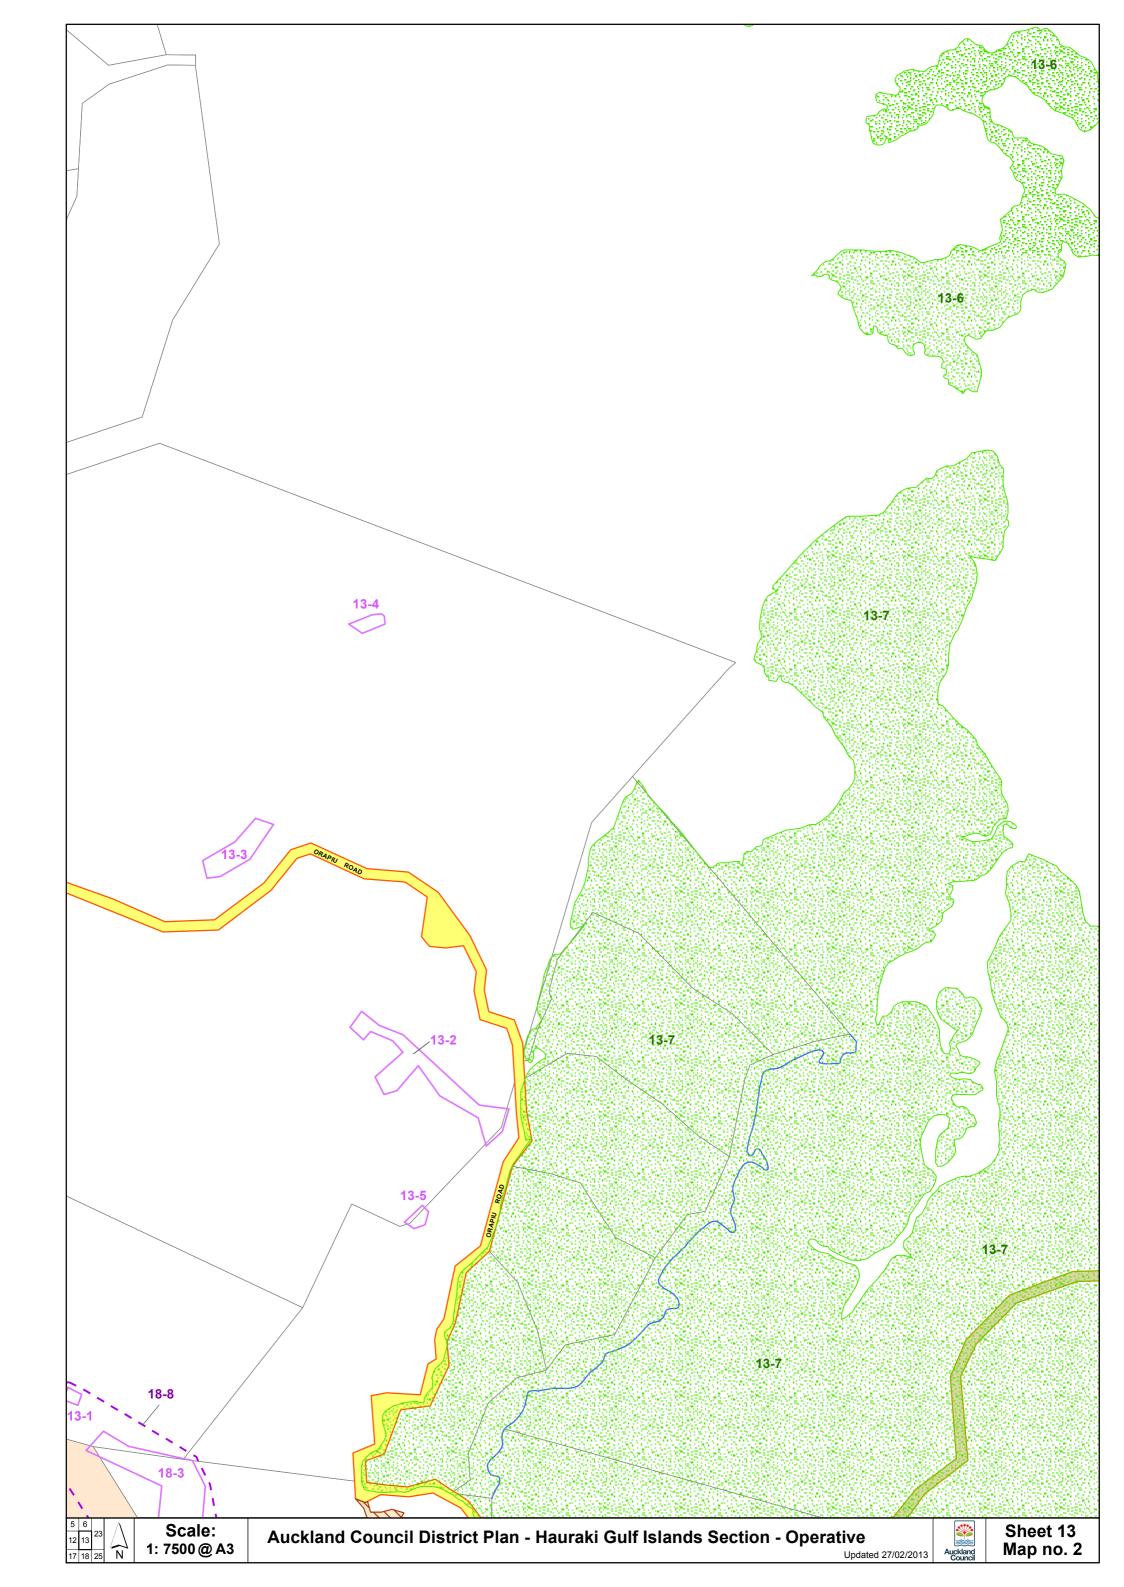

## **Auckland Council District Plan Hauraki Gulf Islands Section - Operative**

Legend: Inner islands

Property boundary

Coast

| Map 1                                                                                                                                                                                                                                    | Map 2                                                           |
|------------------------------------------------------------------------------------------------------------------------------------------------------------------------------------------------------------------------------------------|-----------------------------------------------------------------|
|                                                                                                                                                                                                                                          | 10-12 Map reference number                                      |
| └─ ─ ─ Significant ridgeline area                                                                                                                                                                                                        | 1-14 Designated land                                            |
| Land units                                                                                                                                                                                                                               |                                                                 |
| cc Landform 1 (coastal cliffs)                                                                                                                                                                                                           | Scheduled items                                                 |
| Landform 2 (dune systems and sand flats)                                                                                                                                                                                                 | Archaeological site                                             |
| af Landform 3 (alluvial flats)                                                                                                                                                                                                           | 10-7                                                            |
| ws Landform 4 (wetland systems)                                                                                                                                                                                                          | Site surrounds for archaeological site(s)                       |
| Landform 5 (productive land)                                                                                                                                                                                                             | Building, object, property or place of special value            |
| rs Landform 6 (regenerating slopes)                                                                                                                                                                                                      | Conservation Area                                               |
| fb Landform 7 (forest and bush areas)                                                                                                                                                                                                    | Site of ecological significance                                 |
| ,                                                                                                                                                                                                                                        | 21-2 Geological item                                            |
|                                                                                                                                                                                                                                          | 23-28_1 Site surrounds for geological item                      |
| ,                                                                                                                                                                                                                                        | † <sub>15-7</sub> Tree                                          |
| OV Commercial 1 (Oneroa village)                                                                                                                                                                                                         | T <sub>11-6</sub> Trees                                         |
| OSV Commercial 2 (Ostend village)                                                                                                                                                                                                        | Natural hazard areas                                            |
| Is Commercial 3 (local shops)                                                                                                                                                                                                            | Flood prone land - type A flood plain                           |
| vf Commercial 4 (visitor facilities)                                                                                                                                                                                                     | Flood prone land - type B flood plain                           |
| i Commercial 5 (industrial)                                                                                                                                                                                                              | Soil warning area                                               |
| q Commercial 6 (quarry)                                                                                                                                                                                                                  | Soil register area                                              |
| w Commercial 7 (wharf)                                                                                                                                                                                                                   | <br>Erosion risk zone                                           |
| Matiatia (gateway)                                                                                                                                                                                                                       |                                                                 |
| la Rural 1 (landscape amenity)                                                                                                                                                                                                           | Other additional limitations                                    |
| WI Rural 2 (western landscape)                                                                                                                                                                                                           | BL=7.5m Building restriction yard                               |
| rk Rural 3 (Rakino amenity)                                                                                                                                                                                                              | Coastal amenity area                                            |
| Open space 1 (ecology and landscape)                                                                                                                                                                                                     | Contaminated or potentially contaminated land                   |
| Copen space 2 (recreation and community facilities)                                                                                                                                                                                      | Development Plan / Concept Plan                                 |
| Open space 3 (Rangihoua Park)                                                                                                                                                                                                            | <sup>-10-14</sup> Boundary of high noise area                   |
| mr Open space 4 (marae)                                                                                                                                                                                                                  | Airfield                                                        |
| <b>c</b> Conservation                                                                                                                                                                                                                    | Roading All public roads are subject to a notice of requirement |
| pk Pakatoa                                                                                                                                                                                                                               | Primary road                                                    |
| r Rotoroa                                                                                                                                                                                                                                | Secondary road                                                  |
| T9 View shafts                                                                                                                                                                                                                           | Local road                                                      |
| 6.5m Height sensitive areas                                                                                                                                                                                                              | Proposed road                                                   |
| Land unit boundary                                                                                                                                                                                                                       | Unformed road                                                   |
| <u> </u>                                                                                                                                                                                                                                 | Unformed road - to be closed                                    |
| Other  The "updated xx/xx/xxxx" date located bottom right of each sheet is the date that each sheet was updated by Council and not necessarily when the particular change was approved e.g the date on which a consent order was signed. |                                                                 |