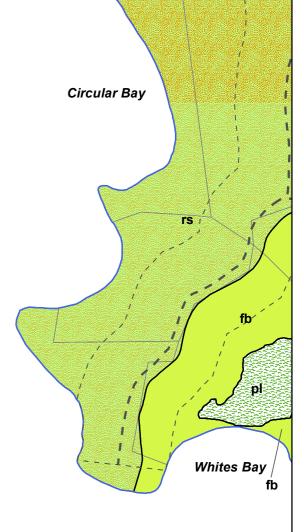

## **Auckland Council District Plan Hauraki Gulf Islands Section - Operative**

Legend: Inner islands

Property boundary

Coast

| Map 1                                                                                                                                                                                                                                    | Map 2                                                           |
|------------------------------------------------------------------------------------------------------------------------------------------------------------------------------------------------------------------------------------------|-----------------------------------------------------------------|
|                                                                                                                                                                                                                                          | 10-12 Map reference number                                      |
| └─ ─ ─ Significant ridgeline area                                                                                                                                                                                                        | 1-14 Designated land                                            |
| Land units                                                                                                                                                                                                                               |                                                                 |
| cc Landform 1 (coastal cliffs)                                                                                                                                                                                                           | Scheduled items                                                 |
| Landform 2 (dune systems and sand flats)                                                                                                                                                                                                 | Archaeological site                                             |
| af Landform 3 (alluvial flats)                                                                                                                                                                                                           | 10-7                                                            |
| ws Landform 4 (wetland systems)                                                                                                                                                                                                          | Site surrounds for archaeological site(s)                       |
| Landform 5 (productive land)                                                                                                                                                                                                             | Building, object, property or place of special value            |
| rs Landform 6 (regenerating slopes)                                                                                                                                                                                                      | Conservation Area                                               |
| fb Landform 7 (forest and bush areas)                                                                                                                                                                                                    | Site of ecological significance                                 |
| ,                                                                                                                                                                                                                                        | 21-2 Geological item                                            |
|                                                                                                                                                                                                                                          | 23-28_1 Site surrounds for geological item                      |
| ,                                                                                                                                                                                                                                        | † <sub>15-7</sub> Tree                                          |
| OV Commercial 1 (Oneroa village)                                                                                                                                                                                                         | T <sub>11-6</sub> Trees                                         |
| OSV Commercial 2 (Ostend village)                                                                                                                                                                                                        | Natural hazard areas                                            |
| Is Commercial 3 (local shops)                                                                                                                                                                                                            | Flood prone land - type A flood plain                           |
| vf Commercial 4 (visitor facilities)                                                                                                                                                                                                     | Flood prone land - type B flood plain                           |
| i Commercial 5 (industrial)                                                                                                                                                                                                              | Soil warning area                                               |
| q Commercial 6 (quarry)                                                                                                                                                                                                                  | Soil register area                                              |
| w Commercial 7 (wharf)                                                                                                                                                                                                                   | <br>Erosion risk zone                                           |
| Matiatia (gateway)                                                                                                                                                                                                                       |                                                                 |
| la Rural 1 (landscape amenity)                                                                                                                                                                                                           | Other additional limitations                                    |
| WI Rural 2 (western landscape)                                                                                                                                                                                                           | BL=7.5m Building restriction yard                               |
| rk Rural 3 (Rakino amenity)                                                                                                                                                                                                              | Coastal amenity area                                            |
| Open space 1 (ecology and landscape)                                                                                                                                                                                                     | Contaminated or potentially contaminated land                   |
| Copen space 2 (recreation and community facilities)                                                                                                                                                                                      | Development Plan / Concept Plan                                 |
| Open space 3 (Rangihoua Park)                                                                                                                                                                                                            | <sup>-10-14</sup> Boundary of high noise area                   |
| mr Open space 4 (marae)                                                                                                                                                                                                                  | Airfield                                                        |
| <b>c</b> Conservation                                                                                                                                                                                                                    | Roading All public roads are subject to a notice of requirement |
| pk Pakatoa                                                                                                                                                                                                                               | Primary road                                                    |
| r Rotoroa                                                                                                                                                                                                                                | Secondary road                                                  |
| T9 View shafts                                                                                                                                                                                                                           | Local road                                                      |
| 6.5m Height sensitive areas                                                                                                                                                                                                              | Proposed road                                                   |
| Land unit boundary                                                                                                                                                                                                                       | Unformed road                                                   |
| <u> </u>                                                                                                                                                                                                                                 | Unformed road - to be closed                                    |
| Other  The "updated xx/xx/xxxx" date located bottom right of each sheet is the date that each sheet was updated by Council and not necessarily when the particular change was approved e.g the date on which a consent order was signed. |                                                                 |