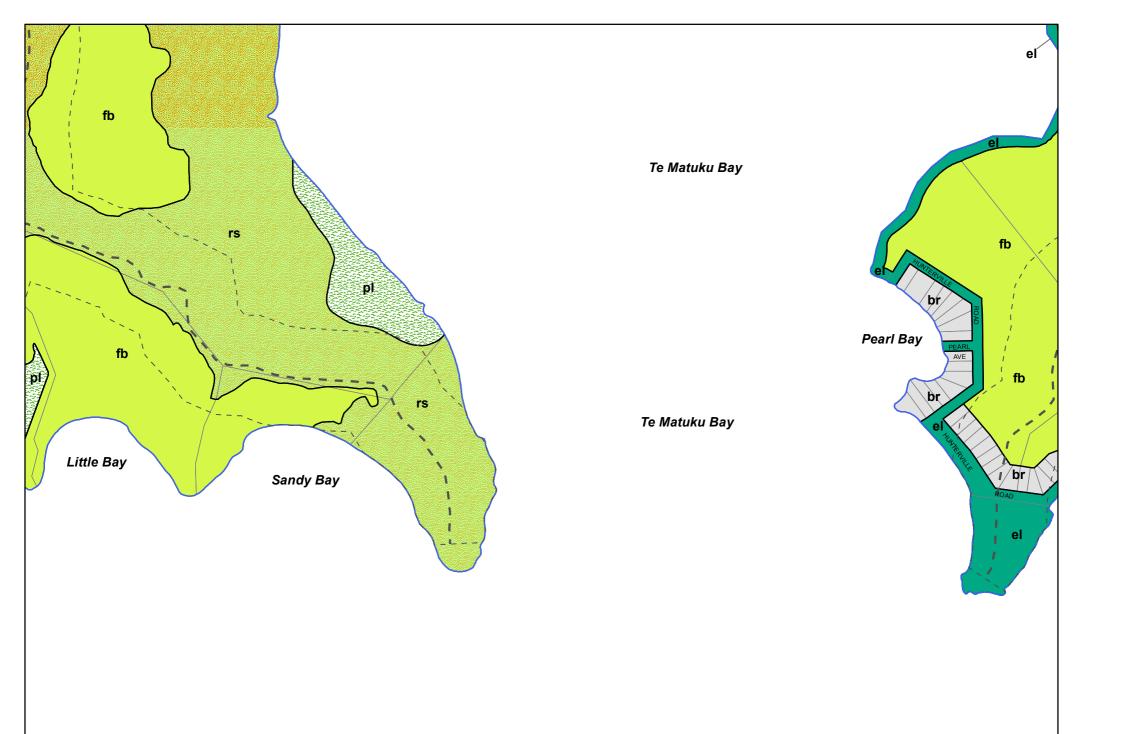

## **Auckland Council District Plan Hauraki Gulf Islands Section - Operative**

Legend: Inner islands

Property boundary

Coast

| Map 1                                                                                                                                                                                                                                    | Map 2                                                           |
|------------------------------------------------------------------------------------------------------------------------------------------------------------------------------------------------------------------------------------------|-----------------------------------------------------------------|
|                                                                                                                                                                                                                                          | 10-12 Map reference number                                      |
| └─ ─ ─ Significant ridgeline area                                                                                                                                                                                                        | 1-14 Designated land                                            |
| Land units                                                                                                                                                                                                                               |                                                                 |
| cc Landform 1 (coastal cliffs)                                                                                                                                                                                                           | Scheduled items                                                 |
| Landform 2 (dune systems and sand flats)                                                                                                                                                                                                 | Archaeological site                                             |
| af Landform 3 (alluvial flats)                                                                                                                                                                                                           | 10-7                                                            |
| ws Landform 4 (wetland systems)                                                                                                                                                                                                          | Site surrounds for archaeological site(s)                       |
| Landform 5 (productive land)                                                                                                                                                                                                             | Building, object, property or place of special value            |
| rs Landform 6 (regenerating slopes)                                                                                                                                                                                                      | Conservation Area                                               |
| fb Landform 7 (forest and bush areas)                                                                                                                                                                                                    | Site of ecological significance                                 |
| ,                                                                                                                                                                                                                                        | 21-2 Geological item                                            |
|                                                                                                                                                                                                                                          | 23-28_1 Site surrounds for geological item                      |
| ,                                                                                                                                                                                                                                        | † <sub>15-7</sub> Tree                                          |
| OV Commercial 1 (Oneroa village)                                                                                                                                                                                                         | T <sub>11-6</sub> Trees                                         |
| OSV Commercial 2 (Ostend village)                                                                                                                                                                                                        | Natural hazard areas                                            |
| Is Commercial 3 (local shops)                                                                                                                                                                                                            | Flood prone land - type A flood plain                           |
| vf Commercial 4 (visitor facilities)                                                                                                                                                                                                     | Flood prone land - type B flood plain                           |
| i Commercial 5 (industrial)                                                                                                                                                                                                              | Soil warning area                                               |
| q Commercial 6 (quarry)                                                                                                                                                                                                                  | Soil register area                                              |
| w Commercial 7 (wharf)                                                                                                                                                                                                                   | <br>Erosion risk zone                                           |
| Matiatia (gateway)                                                                                                                                                                                                                       |                                                                 |
| la Rural 1 (landscape amenity)                                                                                                                                                                                                           | Other additional limitations                                    |
| WI Rural 2 (western landscape)                                                                                                                                                                                                           | BL=7.5m Building restriction yard                               |
| rk Rural 3 (Rakino amenity)                                                                                                                                                                                                              | Coastal amenity area                                            |
| Open space 1 (ecology and landscape)                                                                                                                                                                                                     | Contaminated or potentially contaminated land                   |
| Copen space 2 (recreation and community facilities)                                                                                                                                                                                      | Development Plan / Concept Plan                                 |
| Open space 3 (Rangihoua Park)                                                                                                                                                                                                            | <sup>-10-14</sup> Boundary of high noise area                   |
| mr Open space 4 (marae)                                                                                                                                                                                                                  | Airfield                                                        |
| <b>c</b> Conservation                                                                                                                                                                                                                    | Roading All public roads are subject to a notice of requirement |
| pk Pakatoa                                                                                                                                                                                                                               | Primary road                                                    |
| r Rotoroa                                                                                                                                                                                                                                | Secondary road                                                  |
| T9 View shafts                                                                                                                                                                                                                           | Local road                                                      |
| 6.5m Height sensitive areas                                                                                                                                                                                                              | Proposed road                                                   |
| Land unit boundary                                                                                                                                                                                                                       | Unformed road                                                   |
| <u> </u>                                                                                                                                                                                                                                 | Unformed road - to be closed                                    |
| Other  The "updated xx/xx/xxxx" date located bottom right of each sheet is the date that each sheet was updated by Council and not necessarily when the particular change was approved e.g the date on which a consent order was signed. |                                                                 |