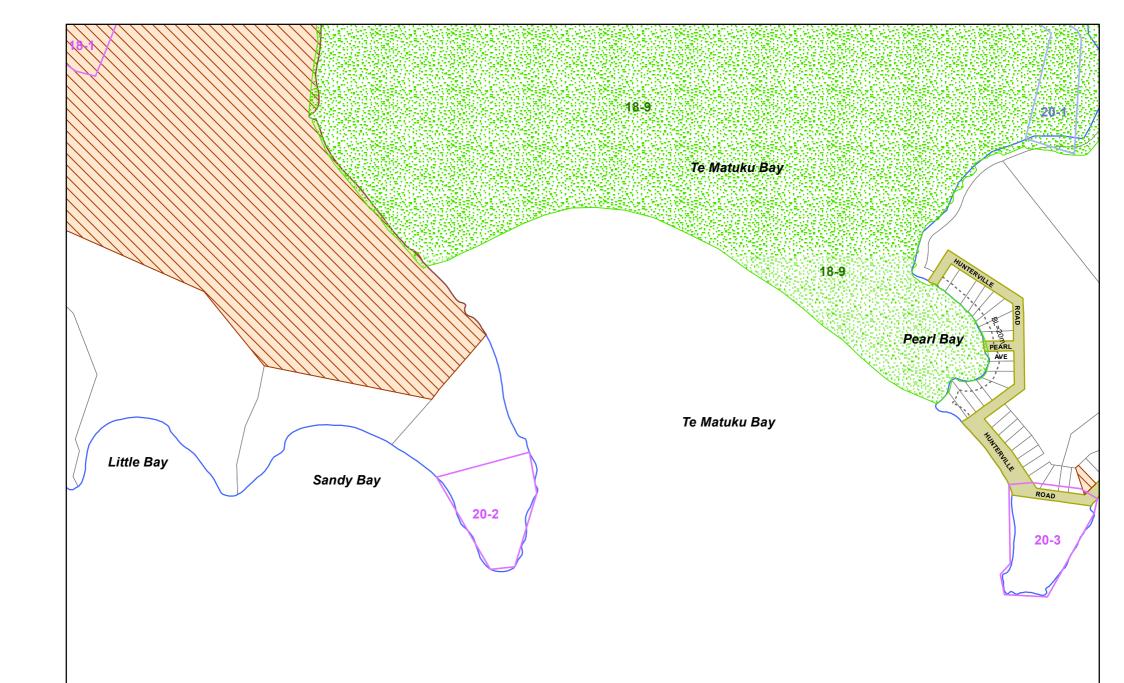

## **Auckland Council District Plan Hauraki Gulf Islands Section - Operative**

Legend: Inner islands

Property boundary

Coast

| Map 1                                                                                                                                                                                                                                    | Map 2                                                           |
|------------------------------------------------------------------------------------------------------------------------------------------------------------------------------------------------------------------------------------------|-----------------------------------------------------------------|
|                                                                                                                                                                                                                                          | 10-12 Map reference number                                      |
| └─ ─ ─ Significant ridgeline area                                                                                                                                                                                                        | 1-14 Designated land                                            |
| Land units                                                                                                                                                                                                                               |                                                                 |
| cc Landform 1 (coastal cliffs)                                                                                                                                                                                                           | Scheduled items                                                 |
| Landform 2 (dune systems and sand flats)                                                                                                                                                                                                 | Archaeological site                                             |
| af Landform 3 (alluvial flats)                                                                                                                                                                                                           | 10-7                                                            |
| ws Landform 4 (wetland systems)                                                                                                                                                                                                          | Site surrounds for archaeological site(s)                       |
| Landform 5 (productive land)                                                                                                                                                                                                             | Building, object, property or place of special value            |
| rs Landform 6 (regenerating slopes)                                                                                                                                                                                                      | Conservation Area                                               |
| fb Landform 7 (forest and bush areas)                                                                                                                                                                                                    | Site of ecological significance                                 |
| ,                                                                                                                                                                                                                                        | 21-2 Geological item                                            |
|                                                                                                                                                                                                                                          | 23-28_1 Site surrounds for geological item                      |
| ,                                                                                                                                                                                                                                        | † <sub>15-7</sub> Tree                                          |
| OV Commercial 1 (Oneroa village)                                                                                                                                                                                                         | T <sub>11-6</sub> Trees                                         |
| OSV Commercial 2 (Ostend village)                                                                                                                                                                                                        | Natural hazard areas                                            |
| Is Commercial 3 (local shops)                                                                                                                                                                                                            | Flood prone land - type A flood plain                           |
| vf Commercial 4 (visitor facilities)                                                                                                                                                                                                     | Flood prone land - type B flood plain                           |
| i Commercial 5 (industrial)                                                                                                                                                                                                              | Soil warning area                                               |
| q Commercial 6 (quarry)                                                                                                                                                                                                                  | Soil register area                                              |
| w Commercial 7 (wharf)                                                                                                                                                                                                                   | <br>Erosion risk zone                                           |
| Matiatia (gateway)                                                                                                                                                                                                                       |                                                                 |
| la Rural 1 (landscape amenity)                                                                                                                                                                                                           | Other additional limitations                                    |
| WI Rural 2 (western landscape)                                                                                                                                                                                                           | BL=7.5m Building restriction yard                               |
| rk Rural 3 (Rakino amenity)                                                                                                                                                                                                              | Coastal amenity area                                            |
| Open space 1 (ecology and landscape)                                                                                                                                                                                                     | Contaminated or potentially contaminated land                   |
| Copen space 2 (recreation and community facilities)                                                                                                                                                                                      | Development Plan / Concept Plan                                 |
| Open space 3 (Rangihoua Park)                                                                                                                                                                                                            | <sup>-10-14</sup> Boundary of high noise area                   |
| mr Open space 4 (marae)                                                                                                                                                                                                                  | Airfield                                                        |
| <b>c</b> Conservation                                                                                                                                                                                                                    | Roading All public roads are subject to a notice of requirement |
| pk Pakatoa                                                                                                                                                                                                                               | Primary road                                                    |
| r Rotoroa                                                                                                                                                                                                                                | Secondary road                                                  |
| T9 View shafts                                                                                                                                                                                                                           | Local road                                                      |
| 6.5m Height sensitive areas                                                                                                                                                                                                              | Proposed road                                                   |
| Land unit boundary                                                                                                                                                                                                                       | Unformed road                                                   |
| <u> </u>                                                                                                                                                                                                                                 | Unformed road - to be closed                                    |
| Other  The "updated xx/xx/xxxx" date located bottom right of each sheet is the date that each sheet was updated by Council and not necessarily when the particular change was approved e.g the date on which a consent order was signed. |                                                                 |