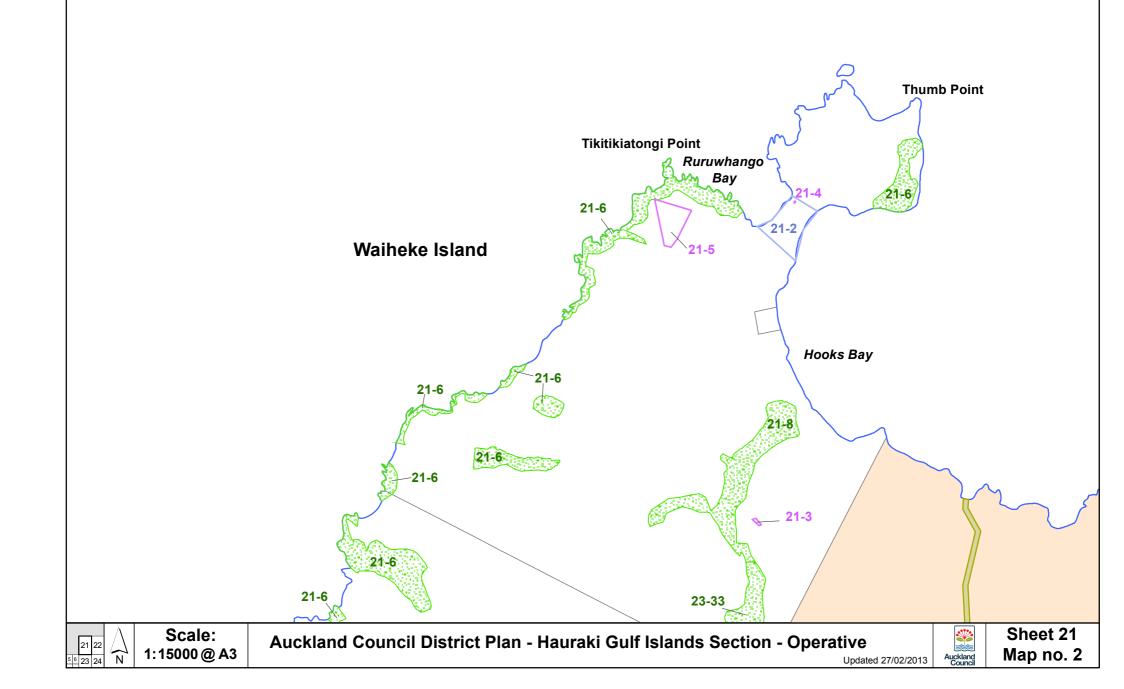

## **Auckland Council District Plan Hauraki Gulf Islands Section - Operative**

Legend: Inner islands

Property boundary

Coast

| Map 1                                                                                                                                                                                                                                    | Map 2                                                           |
|------------------------------------------------------------------------------------------------------------------------------------------------------------------------------------------------------------------------------------------|-----------------------------------------------------------------|
|                                                                                                                                                                                                                                          | 10-12 Map reference number                                      |
| └─ ─ ─ Significant ridgeline area                                                                                                                                                                                                        | 1-14 Designated land                                            |
| Land units                                                                                                                                                                                                                               |                                                                 |
| cc Landform 1 (coastal cliffs)                                                                                                                                                                                                           | Scheduled items                                                 |
| Landform 2 (dune systems and sand flats)                                                                                                                                                                                                 | Archaeological site                                             |
| af Landform 3 (alluvial flats)                                                                                                                                                                                                           | 10-7                                                            |
| ws Landform 4 (wetland systems)                                                                                                                                                                                                          | Site surrounds for archaeological site(s)                       |
| Landform 5 (productive land)                                                                                                                                                                                                             | Building, object, property or place of special value            |
| rs Landform 6 (regenerating slopes)                                                                                                                                                                                                      | Conservation Area                                               |
| fb Landform 7 (forest and bush areas)                                                                                                                                                                                                    | Site of ecological significance                                 |
| ,                                                                                                                                                                                                                                        | 21-2 Geological item                                            |
|                                                                                                                                                                                                                                          | 23-28_1 Site surrounds for geological item                      |
| ,                                                                                                                                                                                                                                        | † <sub>15-7</sub> Tree                                          |
| OV Commercial 1 (Oneroa village)                                                                                                                                                                                                         | T <sub>11-6</sub> Trees                                         |
| OSV Commercial 2 (Ostend village)                                                                                                                                                                                                        | Natural hazard areas                                            |
| Is Commercial 3 (local shops)                                                                                                                                                                                                            | Flood prone land - type A flood plain                           |
| vf Commercial 4 (visitor facilities)                                                                                                                                                                                                     | Flood prone land - type B flood plain                           |
| i Commercial 5 (industrial)                                                                                                                                                                                                              | Soil warning area                                               |
| q Commercial 6 (quarry)                                                                                                                                                                                                                  | Soil register area                                              |
| w Commercial 7 (wharf)                                                                                                                                                                                                                   | <br>Erosion risk zone                                           |
| Matiatia (gateway)                                                                                                                                                                                                                       |                                                                 |
| la Rural 1 (landscape amenity)                                                                                                                                                                                                           | Other additional limitations                                    |
| WI Rural 2 (western landscape)                                                                                                                                                                                                           | BL=7.5m Building restriction yard                               |
| rk Rural 3 (Rakino amenity)                                                                                                                                                                                                              | Coastal amenity area                                            |
| Open space 1 (ecology and landscape)                                                                                                                                                                                                     | Contaminated or potentially contaminated land                   |
| Copen space 2 (recreation and community facilities)                                                                                                                                                                                      | Development Plan / Concept Plan                                 |
| Open space 3 (Rangihoua Park)                                                                                                                                                                                                            | <sup>-10-14</sup> Boundary of high noise area                   |
| mr Open space 4 (marae)                                                                                                                                                                                                                  | Airfield                                                        |
| <b>c</b> Conservation                                                                                                                                                                                                                    | Roading All public roads are subject to a notice of requirement |
| pk Pakatoa                                                                                                                                                                                                                               | Primary road                                                    |
| r Rotoroa                                                                                                                                                                                                                                | Secondary road                                                  |
| T9 View shafts                                                                                                                                                                                                                           | Local road                                                      |
| 6.5m Height sensitive areas                                                                                                                                                                                                              | Proposed road                                                   |
| Land unit boundary                                                                                                                                                                                                                       | Unformed road                                                   |
| <u> </u>                                                                                                                                                                                                                                 | Unformed road - to be closed                                    |
| Other  The "updated xx/xx/xxxx" date located bottom right of each sheet is the date that each sheet was updated by Council and not necessarily when the particular change was approved e.g the date on which a consent order was signed. |                                                                 |