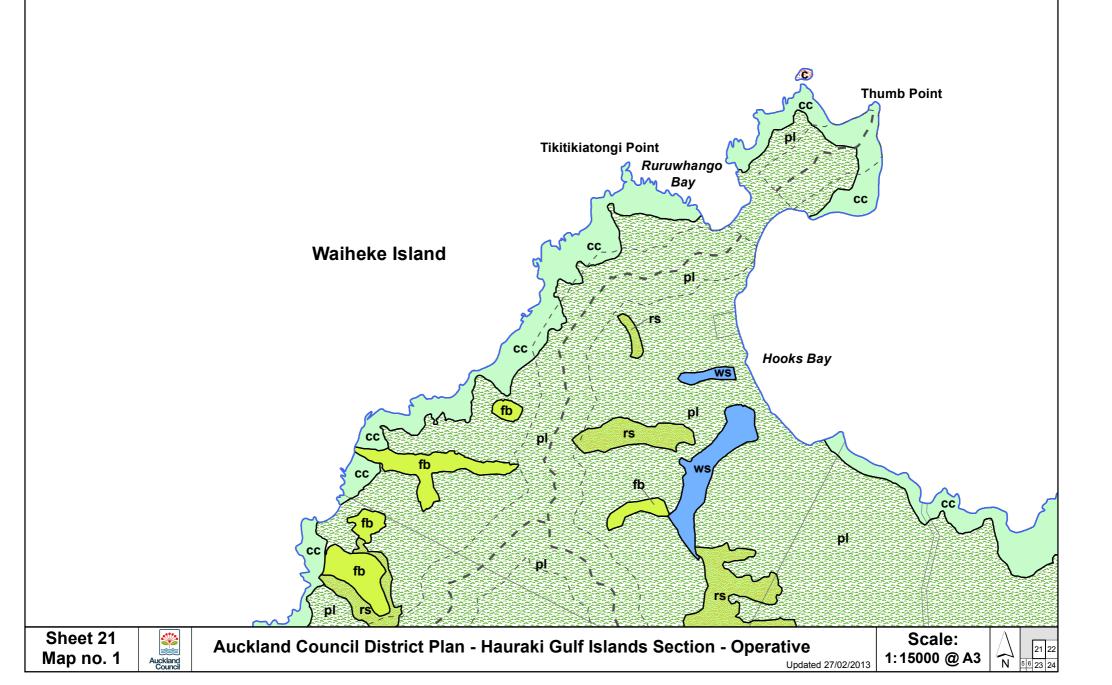

## **Auckland Council District Plan Hauraki Gulf Islands Section - Operative**

Legend: Inner islands

Property boundary

Coast

| Map 1                                                                                                                                                                                                                                    | Map 2                                                           |
|------------------------------------------------------------------------------------------------------------------------------------------------------------------------------------------------------------------------------------------|-----------------------------------------------------------------|
|                                                                                                                                                                                                                                          | 10-12 Map reference number                                      |
| └─ ─ ─ Significant ridgeline area                                                                                                                                                                                                        | 1-14 Designated land                                            |
| Land units                                                                                                                                                                                                                               |                                                                 |
| cc Landform 1 (coastal cliffs)                                                                                                                                                                                                           | Scheduled items                                                 |
| Landform 2 (dune systems and sand flats)                                                                                                                                                                                                 | Archaeological site                                             |
| af Landform 3 (alluvial flats)                                                                                                                                                                                                           | 10-7                                                            |
| ws Landform 4 (wetland systems)                                                                                                                                                                                                          | Site surrounds for archaeological site(s)                       |
| Landform 5 (productive land)                                                                                                                                                                                                             | Building, object, property or place of special value            |
| rs Landform 6 (regenerating slopes)                                                                                                                                                                                                      | Conservation Area                                               |
| fb Landform 7 (forest and bush areas)                                                                                                                                                                                                    | Site of ecological significance                                 |
| ,                                                                                                                                                                                                                                        | 21-2 Geological item                                            |
|                                                                                                                                                                                                                                          | 23-28_1 Site surrounds for geological item                      |
| ,                                                                                                                                                                                                                                        | † <sub>15-7</sub> Tree                                          |
| OV Commercial 1 (Oneroa village)                                                                                                                                                                                                         | T <sub>11-6</sub> Trees                                         |
| OSV Commercial 2 (Ostend village)                                                                                                                                                                                                        | Natural hazard areas                                            |
| Is Commercial 3 (local shops)                                                                                                                                                                                                            | Flood prone land - type A flood plain                           |
| vf Commercial 4 (visitor facilities)                                                                                                                                                                                                     | Flood prone land - type B flood plain                           |
| i Commercial 5 (industrial)                                                                                                                                                                                                              | Soil warning area                                               |
| q Commercial 6 (quarry)                                                                                                                                                                                                                  | Soil register area                                              |
| w Commercial 7 (wharf)                                                                                                                                                                                                                   | <br>Erosion risk zone                                           |
| Matiatia (gateway)                                                                                                                                                                                                                       |                                                                 |
| la Rural 1 (landscape amenity)                                                                                                                                                                                                           | Other additional limitations                                    |
| WI Rural 2 (western landscape)                                                                                                                                                                                                           | BL=7.5m Building restriction yard                               |
| rk Rural 3 (Rakino amenity)                                                                                                                                                                                                              | Coastal amenity area                                            |
| Open space 1 (ecology and landscape)                                                                                                                                                                                                     | Contaminated or potentially contaminated land                   |
| Copen space 2 (recreation and community facilities)                                                                                                                                                                                      | Development Plan / Concept Plan                                 |
| Open space 3 (Rangihoua Park)                                                                                                                                                                                                            | <sup>-10-14</sup> Boundary of high noise area                   |
| mr Open space 4 (marae)                                                                                                                                                                                                                  | Airfield                                                        |
| <b>c</b> Conservation                                                                                                                                                                                                                    | Roading All public roads are subject to a notice of requirement |
| pk Pakatoa                                                                                                                                                                                                                               | Primary road                                                    |
| r Rotoroa                                                                                                                                                                                                                                | Secondary road                                                  |
| T9 View shafts                                                                                                                                                                                                                           | Local road                                                      |
| 6.5m Height sensitive areas                                                                                                                                                                                                              | Proposed road                                                   |
| Land unit boundary                                                                                                                                                                                                                       | Unformed road                                                   |
| <u> </u>                                                                                                                                                                                                                                 | Unformed road - to be closed                                    |
| Other  The "updated xx/xx/xxxx" date located bottom right of each sheet is the date that each sheet was updated by Council and not necessarily when the particular change was approved e.g the date on which a consent order was signed. |                                                                 |