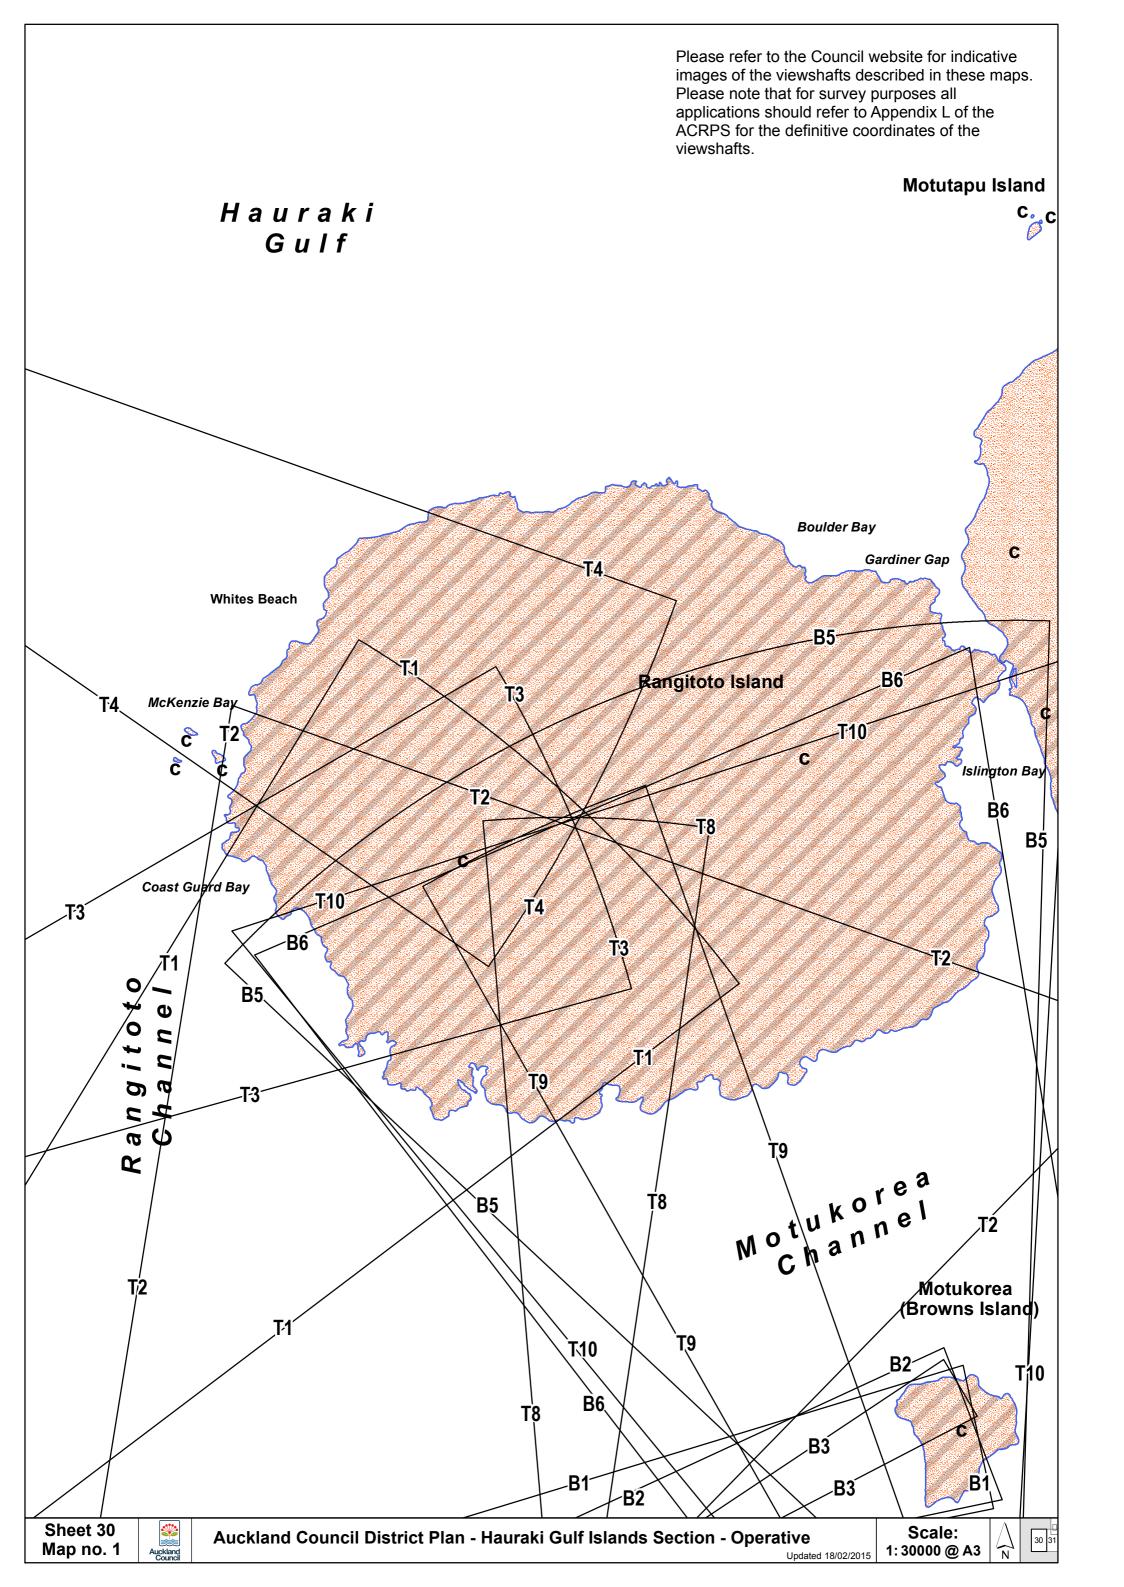

## **Auckland Council District Plan Hauraki Gulf Islands Section - Operative**

Legend: Inner islands

Property boundary

Coast

| Map 1                                                                                                                                                                                                                                    | Map 2                                                           |
|------------------------------------------------------------------------------------------------------------------------------------------------------------------------------------------------------------------------------------------|-----------------------------------------------------------------|
|                                                                                                                                                                                                                                          | 10-12 Map reference number                                      |
| └─ ─ ─ Significant ridgeline area                                                                                                                                                                                                        | 1-14 Designated land                                            |
| Land units                                                                                                                                                                                                                               |                                                                 |
| cc Landform 1 (coastal cliffs)                                                                                                                                                                                                           | Scheduled items                                                 |
| Landform 2 (dune systems and sand flats)                                                                                                                                                                                                 | Archaeological site                                             |
| af Landform 3 (alluvial flats)                                                                                                                                                                                                           | 10-7                                                            |
| ws Landform 4 (wetland systems)                                                                                                                                                                                                          | Site surrounds for archaeological site(s)                       |
| Landform 5 (productive land)                                                                                                                                                                                                             | Building, object, property or place of special value            |
| rs Landform 6 (regenerating slopes)                                                                                                                                                                                                      | Conservation Area                                               |
| fb Landform 7 (forest and bush areas)                                                                                                                                                                                                    | Site of ecological significance                                 |
| ,                                                                                                                                                                                                                                        | 21-2 Geological item                                            |
|                                                                                                                                                                                                                                          | 23-28_1 Site surrounds for geological item                      |
| ,                                                                                                                                                                                                                                        | † <sub>15-7</sub> Tree                                          |
| OV Commercial 1 (Oneroa village)                                                                                                                                                                                                         | T <sub>11-6</sub> Trees                                         |
| OSV Commercial 2 (Ostend village)                                                                                                                                                                                                        | Natural hazard areas                                            |
| Is Commercial 3 (local shops)                                                                                                                                                                                                            | Flood prone land - type A flood plain                           |
| vf Commercial 4 (visitor facilities)                                                                                                                                                                                                     | Flood prone land - type B flood plain                           |
| i Commercial 5 (industrial)                                                                                                                                                                                                              | Soil warning area                                               |
| q Commercial 6 (quarry)                                                                                                                                                                                                                  | Soil register area                                              |
| w Commercial 7 (wharf)                                                                                                                                                                                                                   | <br>Erosion risk zone                                           |
| Matiatia (gateway)                                                                                                                                                                                                                       |                                                                 |
| la Rural 1 (landscape amenity)                                                                                                                                                                                                           | Other additional limitations                                    |
| WI Rural 2 (western landscape)                                                                                                                                                                                                           | BL=7.5m Building restriction yard                               |
| rk Rural 3 (Rakino amenity)                                                                                                                                                                                                              | Coastal amenity area                                            |
| Open space 1 (ecology and landscape)                                                                                                                                                                                                     | Contaminated or potentially contaminated land                   |
| Copen space 2 (recreation and community facilities)                                                                                                                                                                                      | Development Plan / Concept Plan                                 |
| Open space 3 (Rangihoua Park)                                                                                                                                                                                                            | <sup>-10-14</sup> Boundary of high noise area                   |
| mr Open space 4 (marae)                                                                                                                                                                                                                  | Airfield                                                        |
| <b>c</b> Conservation                                                                                                                                                                                                                    | Roading All public roads are subject to a notice of requirement |
| pk Pakatoa                                                                                                                                                                                                                               | Primary road                                                    |
| r Rotoroa                                                                                                                                                                                                                                | Secondary road                                                  |
| T9 View shafts                                                                                                                                                                                                                           | Local road                                                      |
| 6.5m Height sensitive areas                                                                                                                                                                                                              | Proposed road                                                   |
| Land unit boundary                                                                                                                                                                                                                       | Unformed road                                                   |
| <u> </u>                                                                                                                                                                                                                                 | Unformed road - to be closed                                    |
| Other  The "updated xx/xx/xxxx" date located bottom right of each sheet is the date that each sheet was updated by Council and not necessarily when the particular change was approved e.g the date on which a consent order was signed. |                                                                 |