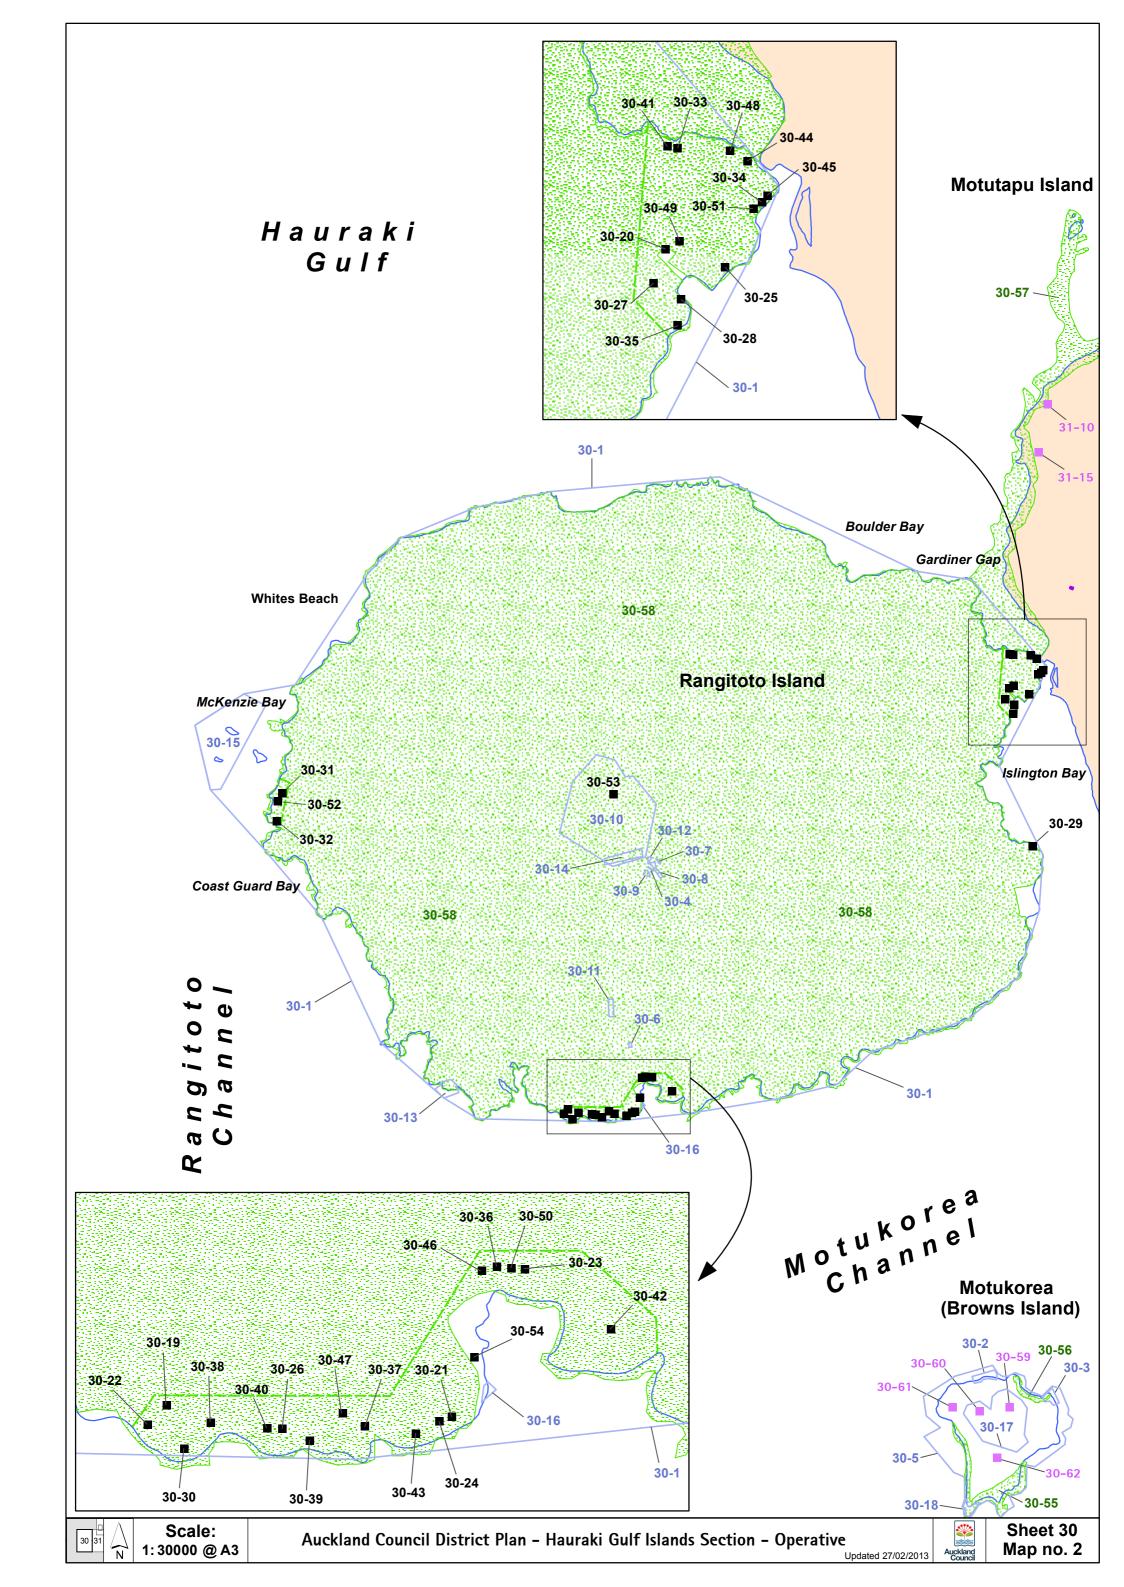

## **Auckland Council District Plan Hauraki Gulf Islands Section - Operative**

Legend: Inner islands

Property boundary

Coast

| Map 1                                                                                                                                                                                                                                    | Map 2                                                           |
|------------------------------------------------------------------------------------------------------------------------------------------------------------------------------------------------------------------------------------------|-----------------------------------------------------------------|
|                                                                                                                                                                                                                                          | 10-12 Map reference number                                      |
| └─ ─ ─ Significant ridgeline area                                                                                                                                                                                                        | 1-14 Designated land                                            |
| Land units                                                                                                                                                                                                                               |                                                                 |
| cc Landform 1 (coastal cliffs)                                                                                                                                                                                                           | Scheduled items                                                 |
| Landform 2 (dune systems and sand flats)                                                                                                                                                                                                 | Archaeological site                                             |
| af Landform 3 (alluvial flats)                                                                                                                                                                                                           | 10-7                                                            |
| ws Landform 4 (wetland systems)                                                                                                                                                                                                          | Site surrounds for archaeological site(s)                       |
| Landform 5 (productive land)                                                                                                                                                                                                             | Building, object, property or place of special value            |
| rs Landform 6 (regenerating slopes)                                                                                                                                                                                                      | Conservation Area                                               |
| fb Landform 7 (forest and bush areas)                                                                                                                                                                                                    | Site of ecological significance                                 |
| ,                                                                                                                                                                                                                                        | 21-2 Geological item                                            |
|                                                                                                                                                                                                                                          | 23-28_1 Site surrounds for geological item                      |
| ,                                                                                                                                                                                                                                        | † <sub>15-7</sub> Tree                                          |
| OV Commercial 1 (Oneroa village)                                                                                                                                                                                                         | T <sub>11-6</sub> Trees                                         |
| OSV Commercial 2 (Ostend village)                                                                                                                                                                                                        | Natural hazard areas                                            |
| Is Commercial 3 (local shops)                                                                                                                                                                                                            | Flood prone land - type A flood plain                           |
| vf Commercial 4 (visitor facilities)                                                                                                                                                                                                     | Flood prone land - type B flood plain                           |
| i Commercial 5 (industrial)                                                                                                                                                                                                              | Soil warning area                                               |
| q Commercial 6 (quarry)                                                                                                                                                                                                                  | Soil register area                                              |
| w Commercial 7 (wharf)                                                                                                                                                                                                                   | <br>Erosion risk zone                                           |
| Matiatia (gateway)                                                                                                                                                                                                                       |                                                                 |
| la Rural 1 (landscape amenity)                                                                                                                                                                                                           | Other additional limitations                                    |
| WI Rural 2 (western landscape)                                                                                                                                                                                                           | BL=7.5m Building restriction yard                               |
| rk Rural 3 (Rakino amenity)                                                                                                                                                                                                              | Coastal amenity area                                            |
| Open space 1 (ecology and landscape)                                                                                                                                                                                                     | Contaminated or potentially contaminated land                   |
| Copen space 2 (recreation and community facilities)                                                                                                                                                                                      | Development Plan / Concept Plan                                 |
| Open space 3 (Rangihoua Park)                                                                                                                                                                                                            | <sup>-10-14</sup> Boundary of high noise area                   |
| mr Open space 4 (marae)                                                                                                                                                                                                                  | Airfield                                                        |
| <b>c</b> Conservation                                                                                                                                                                                                                    | Roading All public roads are subject to a notice of requirement |
| pk Pakatoa                                                                                                                                                                                                                               | Primary road                                                    |
| r Rotoroa                                                                                                                                                                                                                                | Secondary road                                                  |
| T9 View shafts                                                                                                                                                                                                                           | Local road                                                      |
| 6.5m Height sensitive areas                                                                                                                                                                                                              | Proposed road                                                   |
| Land unit boundary                                                                                                                                                                                                                       | Unformed road                                                   |
| <u> </u>                                                                                                                                                                                                                                 | Unformed road - to be closed                                    |
| Other  The "updated xx/xx/xxxx" date located bottom right of each sheet is the date that each sheet was updated by Council and not necessarily when the particular change was approved e.g the date on which a consent order was signed. |                                                                 |