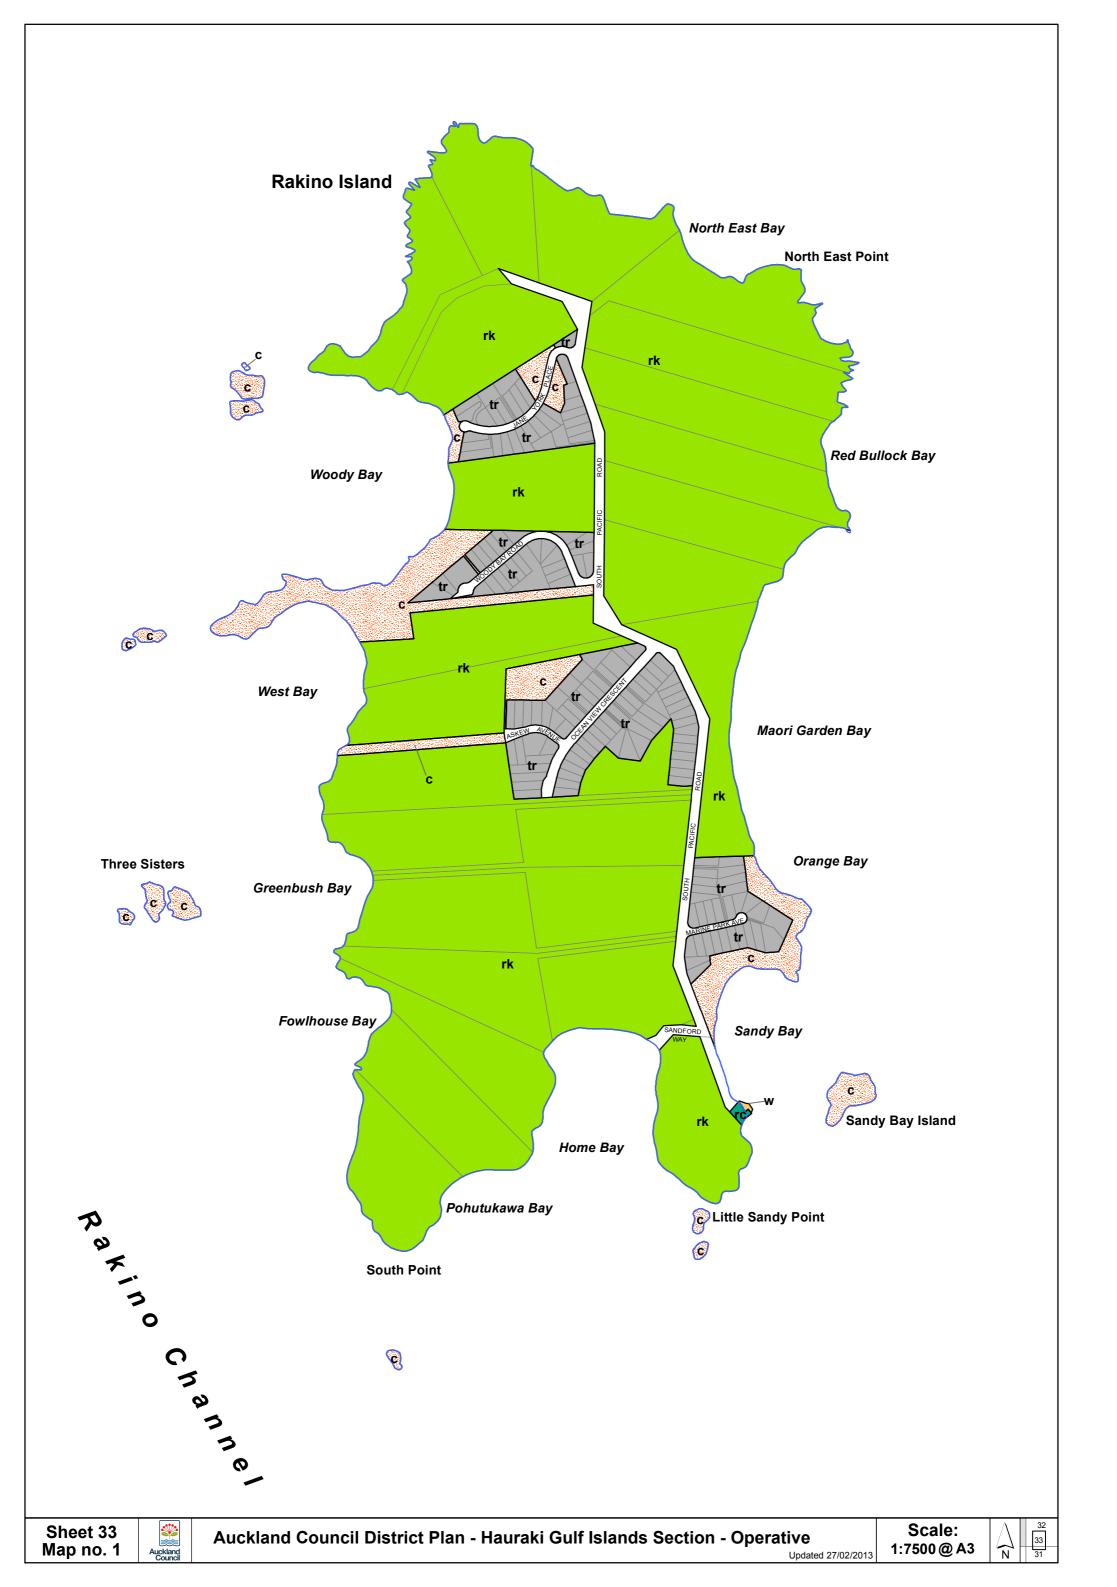

## **Auckland Council District Plan Hauraki Gulf Islands Section - Operative**

Legend: Inner islands

Property boundary

Coast

| Map 1                                                                                                                                                                                                                                    | Map 2                                                           |
|------------------------------------------------------------------------------------------------------------------------------------------------------------------------------------------------------------------------------------------|-----------------------------------------------------------------|
|                                                                                                                                                                                                                                          | 10-12 Map reference number                                      |
| └─ ─ ─ Significant ridgeline area                                                                                                                                                                                                        | 1-14 Designated land                                            |
| Land units                                                                                                                                                                                                                               |                                                                 |
| cc Landform 1 (coastal cliffs)                                                                                                                                                                                                           | Scheduled items                                                 |
| Landform 2 (dune systems and sand flats)                                                                                                                                                                                                 | Archaeological site                                             |
| af Landform 3 (alluvial flats)                                                                                                                                                                                                           | 10-7                                                            |
| ws Landform 4 (wetland systems)                                                                                                                                                                                                          | Site surrounds for archaeological site(s)                       |
| Landform 5 (productive land)                                                                                                                                                                                                             | Building, object, property or place of special value            |
| rs Landform 6 (regenerating slopes)                                                                                                                                                                                                      | Conservation Area                                               |
| fb Landform 7 (forest and bush areas)                                                                                                                                                                                                    | Site of ecological significance                                 |
| ,                                                                                                                                                                                                                                        | 21-2 Geological item                                            |
|                                                                                                                                                                                                                                          | 23-28_1 Site surrounds for geological item                      |
| ,                                                                                                                                                                                                                                        | † <sub>15-7</sub> Tree                                          |
| OV Commercial 1 (Oneroa village)                                                                                                                                                                                                         | T <sub>11-6</sub> Trees                                         |
| OSV Commercial 2 (Ostend village)                                                                                                                                                                                                        | Natural hazard areas                                            |
| Is Commercial 3 (local shops)                                                                                                                                                                                                            | Flood prone land - type A flood plain                           |
| vf Commercial 4 (visitor facilities)                                                                                                                                                                                                     | Flood prone land - type B flood plain                           |
| i Commercial 5 (industrial)                                                                                                                                                                                                              | Soil warning area                                               |
| q Commercial 6 (quarry)                                                                                                                                                                                                                  | Soil register area                                              |
| w Commercial 7 (wharf)                                                                                                                                                                                                                   | <br>Erosion risk zone                                           |
| Matiatia (gateway)                                                                                                                                                                                                                       |                                                                 |
| la Rural 1 (landscape amenity)                                                                                                                                                                                                           | Other additional limitations                                    |
| WI Rural 2 (western landscape)                                                                                                                                                                                                           | BL=7.5m Building restriction yard                               |
| rk Rural 3 (Rakino amenity)                                                                                                                                                                                                              | Coastal amenity area                                            |
| Open space 1 (ecology and landscape)                                                                                                                                                                                                     | Contaminated or potentially contaminated land                   |
| Copen space 2 (recreation and community facilities)                                                                                                                                                                                      | Development Plan / Concept Plan                                 |
| Open space 3 (Rangihoua Park)                                                                                                                                                                                                            | <sup>-10-14</sup> Boundary of high noise area                   |
| mr Open space 4 (marae)                                                                                                                                                                                                                  | Airfield                                                        |
| <b>c</b> Conservation                                                                                                                                                                                                                    | Roading All public roads are subject to a notice of requirement |
| pk Pakatoa                                                                                                                                                                                                                               | Primary road                                                    |
| r Rotoroa                                                                                                                                                                                                                                | Secondary road                                                  |
| T9 View shafts                                                                                                                                                                                                                           | Local road                                                      |
| 6.5m Height sensitive areas                                                                                                                                                                                                              | Proposed road                                                   |
| Land unit boundary                                                                                                                                                                                                                       | Unformed road                                                   |
| <u> </u>                                                                                                                                                                                                                                 | Unformed road - to be closed                                    |
| Other  The "updated xx/xx/xxxx" date located bottom right of each sheet is the date that each sheet was updated by Council and not necessarily when the particular change was approved e.g the date on which a consent order was signed. |                                                                 |