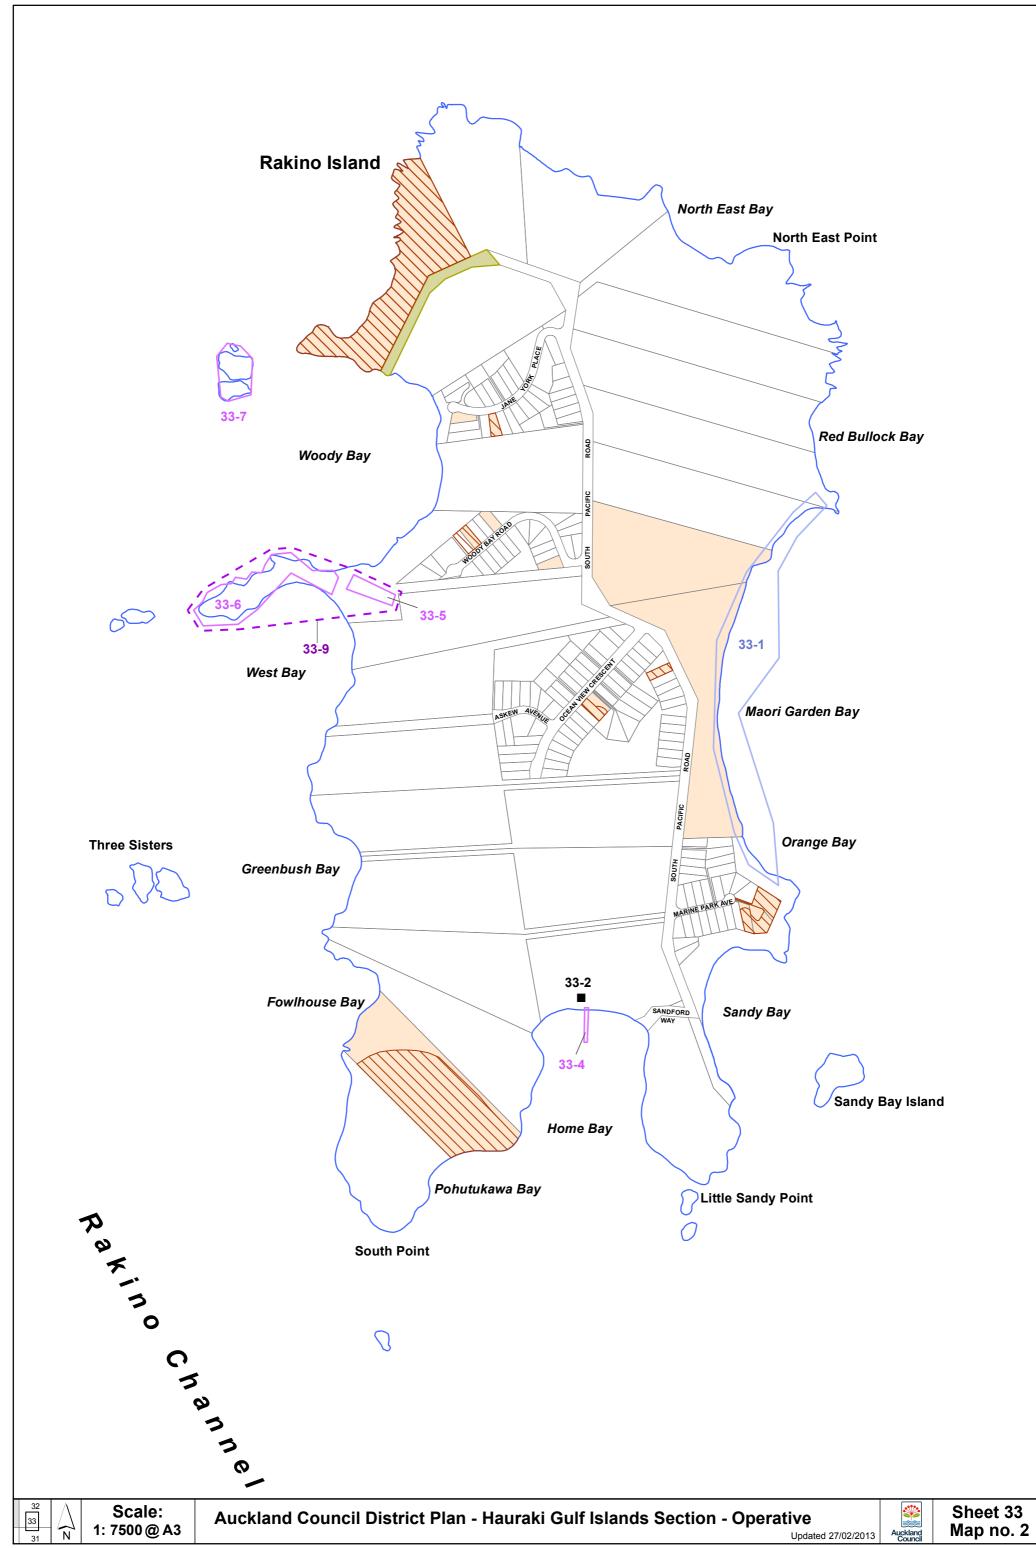

## **Auckland Council District Plan Hauraki Gulf Islands Section - Operative**

Legend: Inner islands

Property boundary

Coast

| Map 1                                                                                                                                                                                                                                    | Map 2                                                           |
|------------------------------------------------------------------------------------------------------------------------------------------------------------------------------------------------------------------------------------------|-----------------------------------------------------------------|
|                                                                                                                                                                                                                                          | 10-12 Map reference number                                      |
| └─ ─ ─ Significant ridgeline area                                                                                                                                                                                                        | 1-14 Designated land                                            |
| Land units                                                                                                                                                                                                                               |                                                                 |
| cc Landform 1 (coastal cliffs)                                                                                                                                                                                                           | Scheduled items                                                 |
| Landform 2 (dune systems and sand flats)                                                                                                                                                                                                 | Archaeological site                                             |
| af Landform 3 (alluvial flats)                                                                                                                                                                                                           | 10-7                                                            |
| ws Landform 4 (wetland systems)                                                                                                                                                                                                          | Site surrounds for archaeological site(s)                       |
| Landform 5 (productive land)                                                                                                                                                                                                             | Building, object, property or place of special value            |
| rs Landform 6 (regenerating slopes)                                                                                                                                                                                                      | Conservation Area                                               |
| fb Landform 7 (forest and bush areas)                                                                                                                                                                                                    | Site of ecological significance                                 |
| ,                                                                                                                                                                                                                                        | 21-2 Geological item                                            |
|                                                                                                                                                                                                                                          | 23-28_1 Site surrounds for geological item                      |
| ,                                                                                                                                                                                                                                        | † <sub>15-7</sub> Tree                                          |
| OV Commercial 1 (Oneroa village)                                                                                                                                                                                                         | T <sub>11-6</sub> Trees                                         |
| OSV Commercial 2 (Ostend village)                                                                                                                                                                                                        | Natural hazard areas                                            |
| Is Commercial 3 (local shops)                                                                                                                                                                                                            | Flood prone land - type A flood plain                           |
| vf Commercial 4 (visitor facilities)                                                                                                                                                                                                     | Flood prone land - type B flood plain                           |
| i Commercial 5 (industrial)                                                                                                                                                                                                              | Soil warning area                                               |
| q Commercial 6 (quarry)                                                                                                                                                                                                                  | Soil register area                                              |
| w Commercial 7 (wharf)                                                                                                                                                                                                                   | <br>Erosion risk zone                                           |
| Matiatia (gateway)                                                                                                                                                                                                                       |                                                                 |
| la Rural 1 (landscape amenity)                                                                                                                                                                                                           | Other additional limitations                                    |
| WI Rural 2 (western landscape)                                                                                                                                                                                                           | BL=7.5m Building restriction yard                               |
| rk Rural 3 (Rakino amenity)                                                                                                                                                                                                              | Coastal amenity area                                            |
| Open space 1 (ecology and landscape)                                                                                                                                                                                                     | Contaminated or potentially contaminated land                   |
| Copen space 2 (recreation and community facilities)                                                                                                                                                                                      | Development Plan / Concept Plan                                 |
| Open space 3 (Rangihoua Park)                                                                                                                                                                                                            | <sup>-10-14</sup> Boundary of high noise area                   |
| mr Open space 4 (marae)                                                                                                                                                                                                                  | Airfield                                                        |
| <b>c</b> Conservation                                                                                                                                                                                                                    | Roading All public roads are subject to a notice of requirement |
| pk Pakatoa                                                                                                                                                                                                                               | Primary road                                                    |
| r Rotoroa                                                                                                                                                                                                                                | Secondary road                                                  |
| T9 View shafts                                                                                                                                                                                                                           | Local road                                                      |
| 6.5m Height sensitive areas                                                                                                                                                                                                              | Proposed road                                                   |
| Land unit boundary                                                                                                                                                                                                                       | Unformed road                                                   |
| <u> </u>                                                                                                                                                                                                                                 | Unformed road - to be closed                                    |
| Other  The "updated xx/xx/xxxx" date located bottom right of each sheet is the date that each sheet was updated by Council and not necessarily when the particular change was approved e.g the date on which a consent order was signed. |                                                                 |