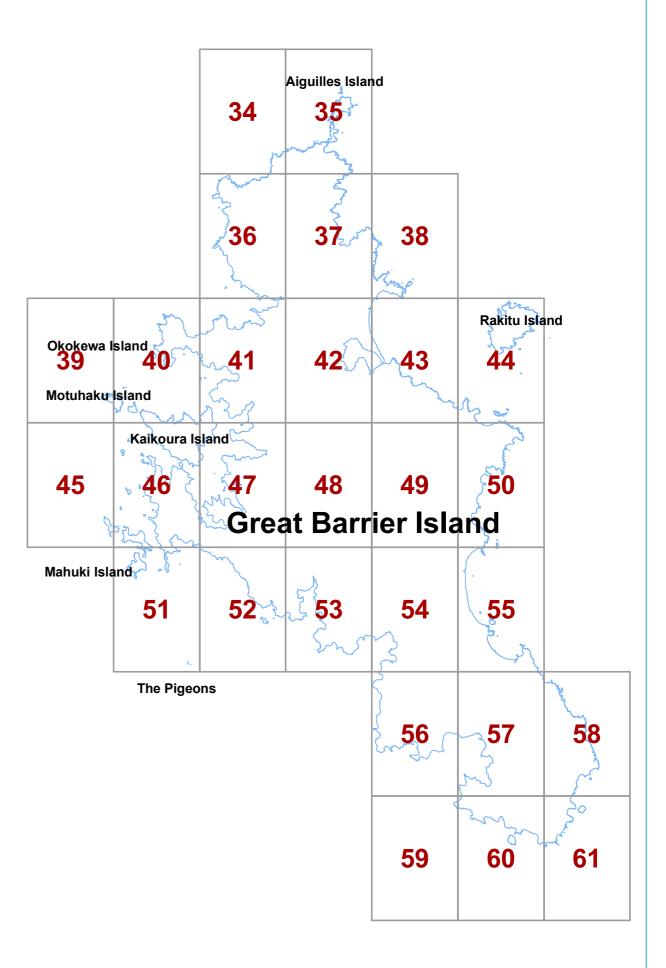

## Auckland Council District Plan Hauraki Gulf Islands Section - Operative

Map index: Outer islands