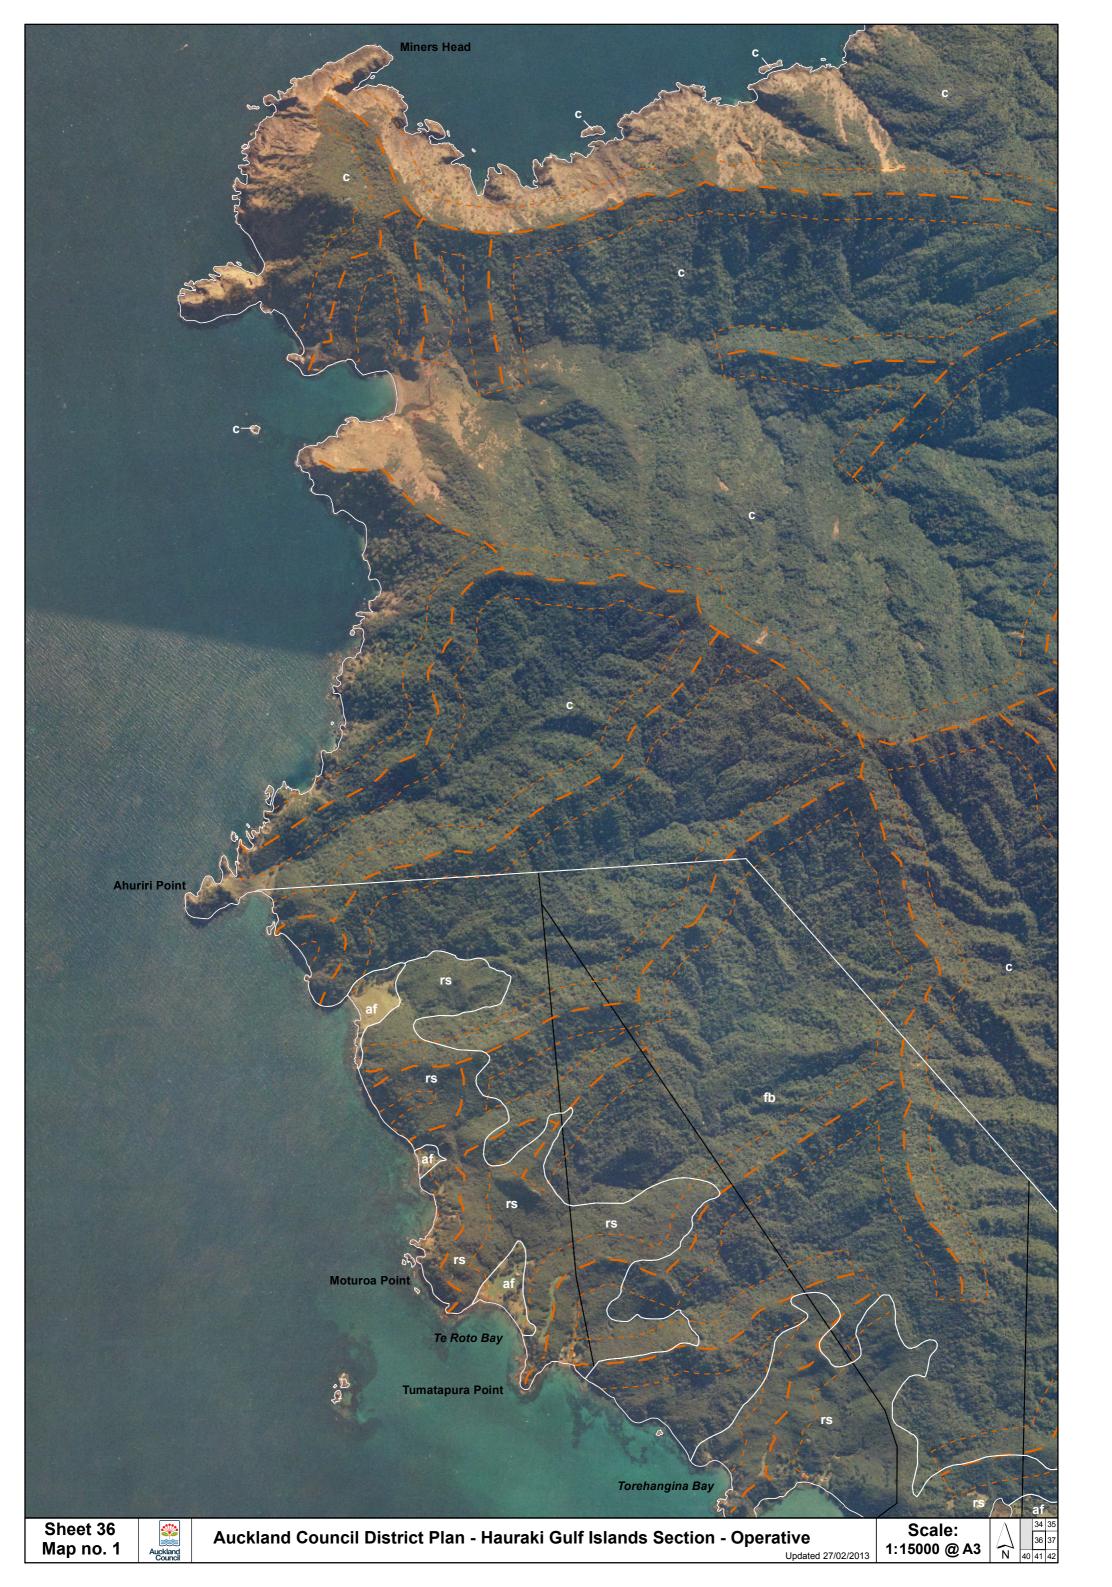

## **Auckland Council District Plan Hauraki Gulf Islands Section - Operative**

Legend: Outer islands

Property boundary

Coast

| Map 1                                              | Map 2                                                                 |
|----------------------------------------------------|-----------------------------------------------------------------------|
| Settlement areas                                   | 50-4 Map reference number                                             |
| Significant ridgeline area                         | 54-9 Designated land                                                  |
| Land units                                         | Scheduled items                                                       |
| Landform 1 (coastal cliffs)                        | 54-9 Archaeological site                                              |
| Landform 2 (dune systems and sand flats)           | Building, object, property or place of special value                  |
| Landform 3 (alluvial flats)                        | 55-2 Site of ecological significance                                  |
| Landform 4 (wetland systems)                       | 55-5 Sensitive area                                                   |
| Landform 5 (productive land)                       |                                                                       |
| Landform 6 (regenerating slopes)                   | Other additional limitations                                          |
| Landform 7 (forest and bush areas)                 | Contaminated or potentially contaminated land                         |
| Commercial 6 (quarry)                              | 54-13 Airfield protection fan                                         |
| Commercial 7 (wharf)                               | 42-12 Airfield noise contour levels                                   |
| Open space 1 (ecology and landscape)               | Development Plan / Concept Plan                                       |
| Open space 2 (recreation and community facilities) | Airfield                                                              |
| Conservation                                       | \                                                                     |
|                                                    | Roading (LNR) All public roads are subject to a notice of requirement |
|                                                    | Unformed road                                                         |
|                                                    |                                                                       |
|                                                    |                                                                       |
|                                                    |                                                                       |
|                                                    |                                                                       |
|                                                    |                                                                       |
|                                                    |                                                                       |
|                                                    |                                                                       |
|                                                    |                                                                       |
|                                                    |                                                                       |
|                                                    |                                                                       |
|                                                    |                                                                       |
|                                                    |                                                                       |
|                                                    |                                                                       |
|                                                    |                                                                       |
|                                                    |                                                                       |
|                                                    |                                                                       |