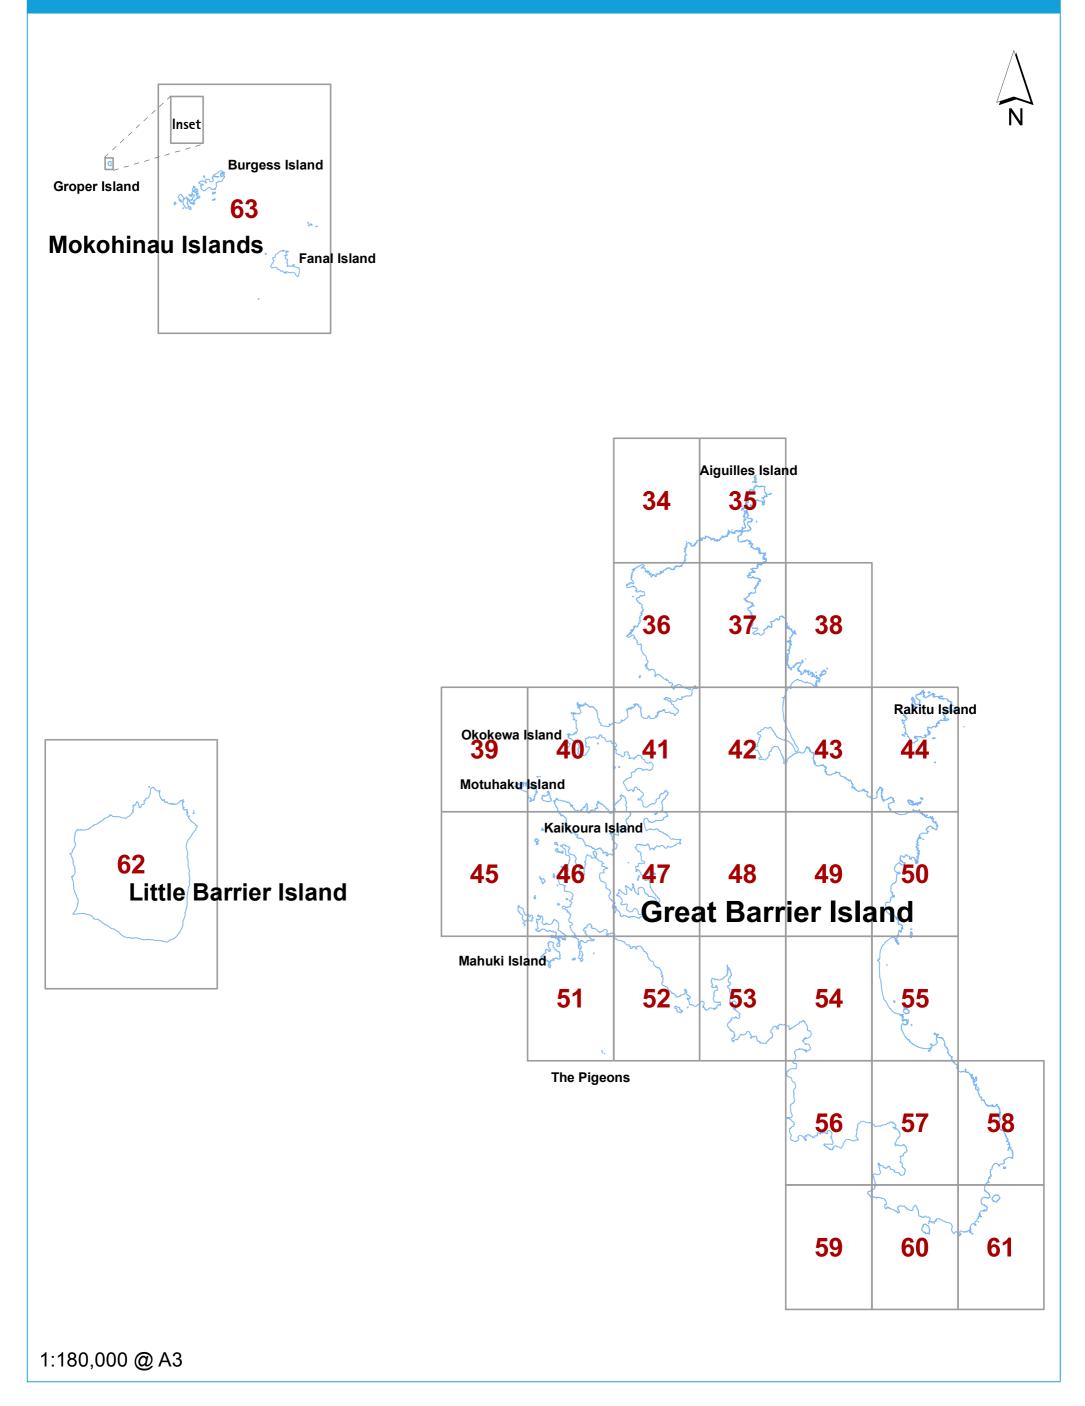

## Auckland Council District Plan Hauraki Gulf Islands Section - Operative

Map index: Outer islands