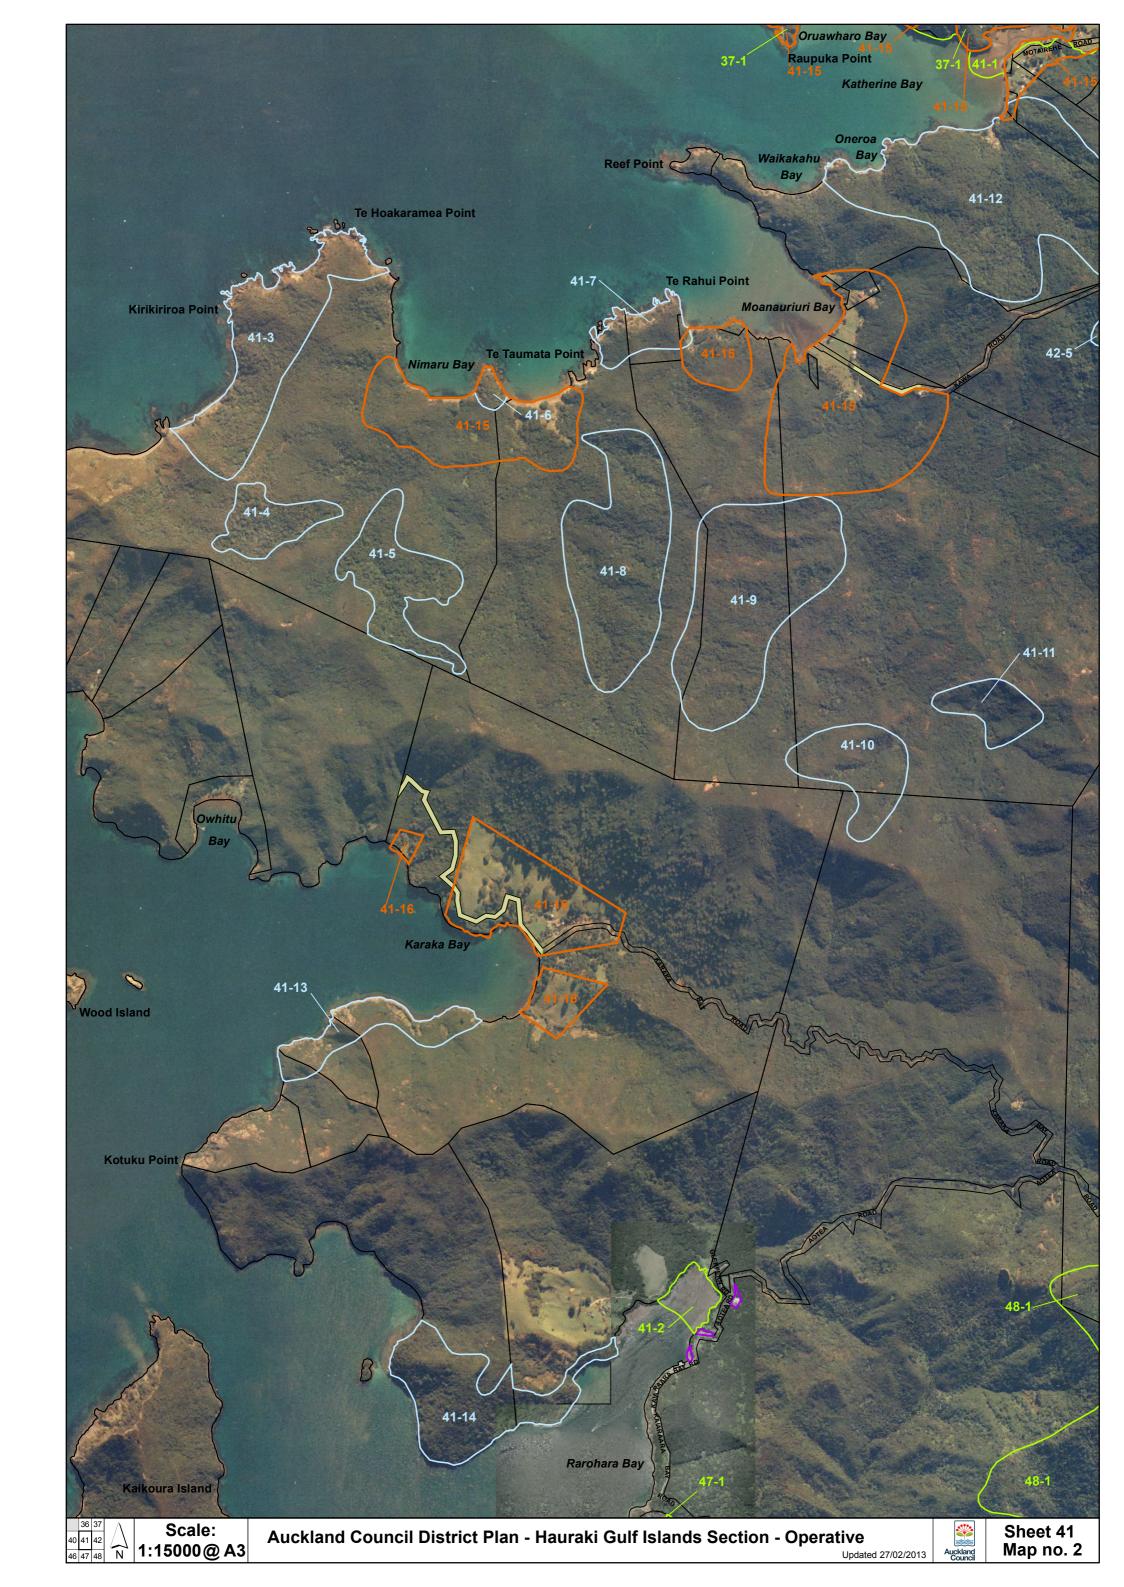

## **Auckland Council District Plan Hauraki Gulf Islands Section - Operative**

Legend: Outer islands

Property boundary

Coast

| Map 1                                              | Map 2                                                                 |
|----------------------------------------------------|-----------------------------------------------------------------------|
| Settlement areas                                   | 50-4 Map reference number                                             |
| Significant ridgeline area                         | 54-9 Designated land                                                  |
| Land units                                         | Scheduled items                                                       |
| Landform 1 (coastal cliffs)                        | 54-9 Archaeological site                                              |
| Landform 2 (dune systems and sand flats)           | Building, object, property or place of special value                  |
| Landform 3 (alluvial flats)                        | 55-2 Site of ecological significance                                  |
| Landform 4 (wetland systems)                       | 55-5 Sensitive area                                                   |
| Landform 5 (productive land)                       |                                                                       |
| Landform 6 (regenerating slopes)                   | Other additional limitations                                          |
| Landform 7 (forest and bush areas)                 | Contaminated or potentially contaminated land                         |
| Commercial 6 (quarry)                              | 54-13 Airfield protection fan                                         |
| Commercial 7 (wharf)                               | 42-12 Airfield noise contour levels                                   |
| Open space 1 (ecology and landscape)               | Development Plan / Concept Plan                                       |
| Open space 2 (recreation and community facilities) | Airfield                                                              |
| Conservation                                       | \                                                                     |
|                                                    | Roading (LNR) All public roads are subject to a notice of requirement |
|                                                    | Unformed road                                                         |
|                                                    |                                                                       |
|                                                    |                                                                       |
|                                                    |                                                                       |
|                                                    |                                                                       |
|                                                    |                                                                       |
|                                                    |                                                                       |
|                                                    |                                                                       |
|                                                    |                                                                       |
|                                                    |                                                                       |
|                                                    |                                                                       |
|                                                    |                                                                       |
|                                                    |                                                                       |
|                                                    |                                                                       |
|                                                    |                                                                       |
|                                                    |                                                                       |
|                                                    |                                                                       |