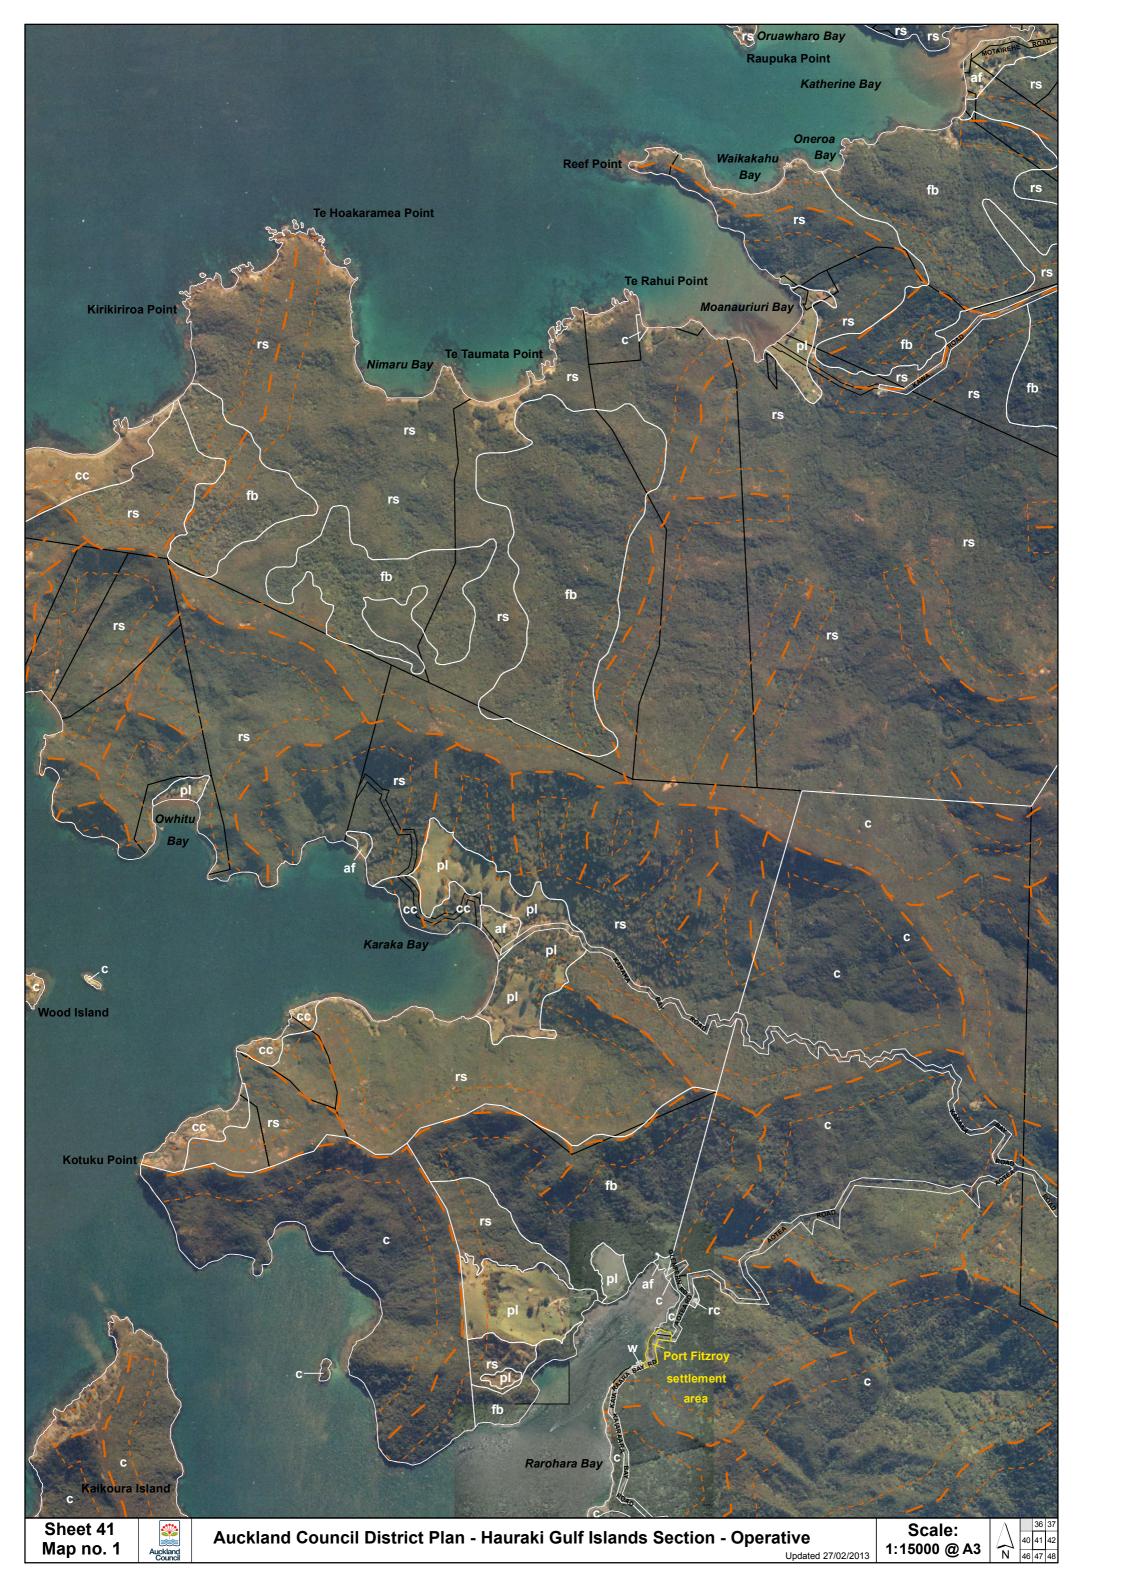

## **Auckland Council District Plan Hauraki Gulf Islands Section - Operative**

Legend: Outer islands

Property boundary

Coast

| Map 1                                              | Map 2                                                                 |
|----------------------------------------------------|-----------------------------------------------------------------------|
| Settlement areas                                   | 50-4 Map reference number                                             |
| Significant ridgeline area                         | 54-9 Designated land                                                  |
| Land units                                         | Scheduled items                                                       |
| Landform 1 (coastal cliffs)                        | 54-9 Archaeological site                                              |
| Landform 2 (dune systems and sand flats)           | Building, object, property or place of special value                  |
| Landform 3 (alluvial flats)                        | 55-2 Site of ecological significance                                  |
| Landform 4 (wetland systems)                       | 55-5 Sensitive area                                                   |
| Landform 5 (productive land)                       |                                                                       |
| Landform 6 (regenerating slopes)                   | Other additional limitations                                          |
| Landform 7 (forest and bush areas)                 | Contaminated or potentially contaminated land                         |
| Commercial 6 (quarry)                              | 54-13 Airfield protection fan                                         |
| Commercial 7 (wharf)                               | 42-12 Airfield noise contour levels                                   |
| Open space 1 (ecology and landscape)               | Development Plan / Concept Plan                                       |
| Open space 2 (recreation and community facilities) | Airfield                                                              |
| Conservation                                       | \                                                                     |
|                                                    | Roading (LNR) All public roads are subject to a notice of requirement |
|                                                    | Unformed road                                                         |
|                                                    |                                                                       |
|                                                    |                                                                       |
|                                                    |                                                                       |
|                                                    |                                                                       |
|                                                    |                                                                       |
|                                                    |                                                                       |
|                                                    |                                                                       |
|                                                    |                                                                       |
|                                                    |                                                                       |
|                                                    |                                                                       |
|                                                    |                                                                       |
|                                                    |                                                                       |
|                                                    |                                                                       |
|                                                    |                                                                       |
|                                                    |                                                                       |
|                                                    |                                                                       |