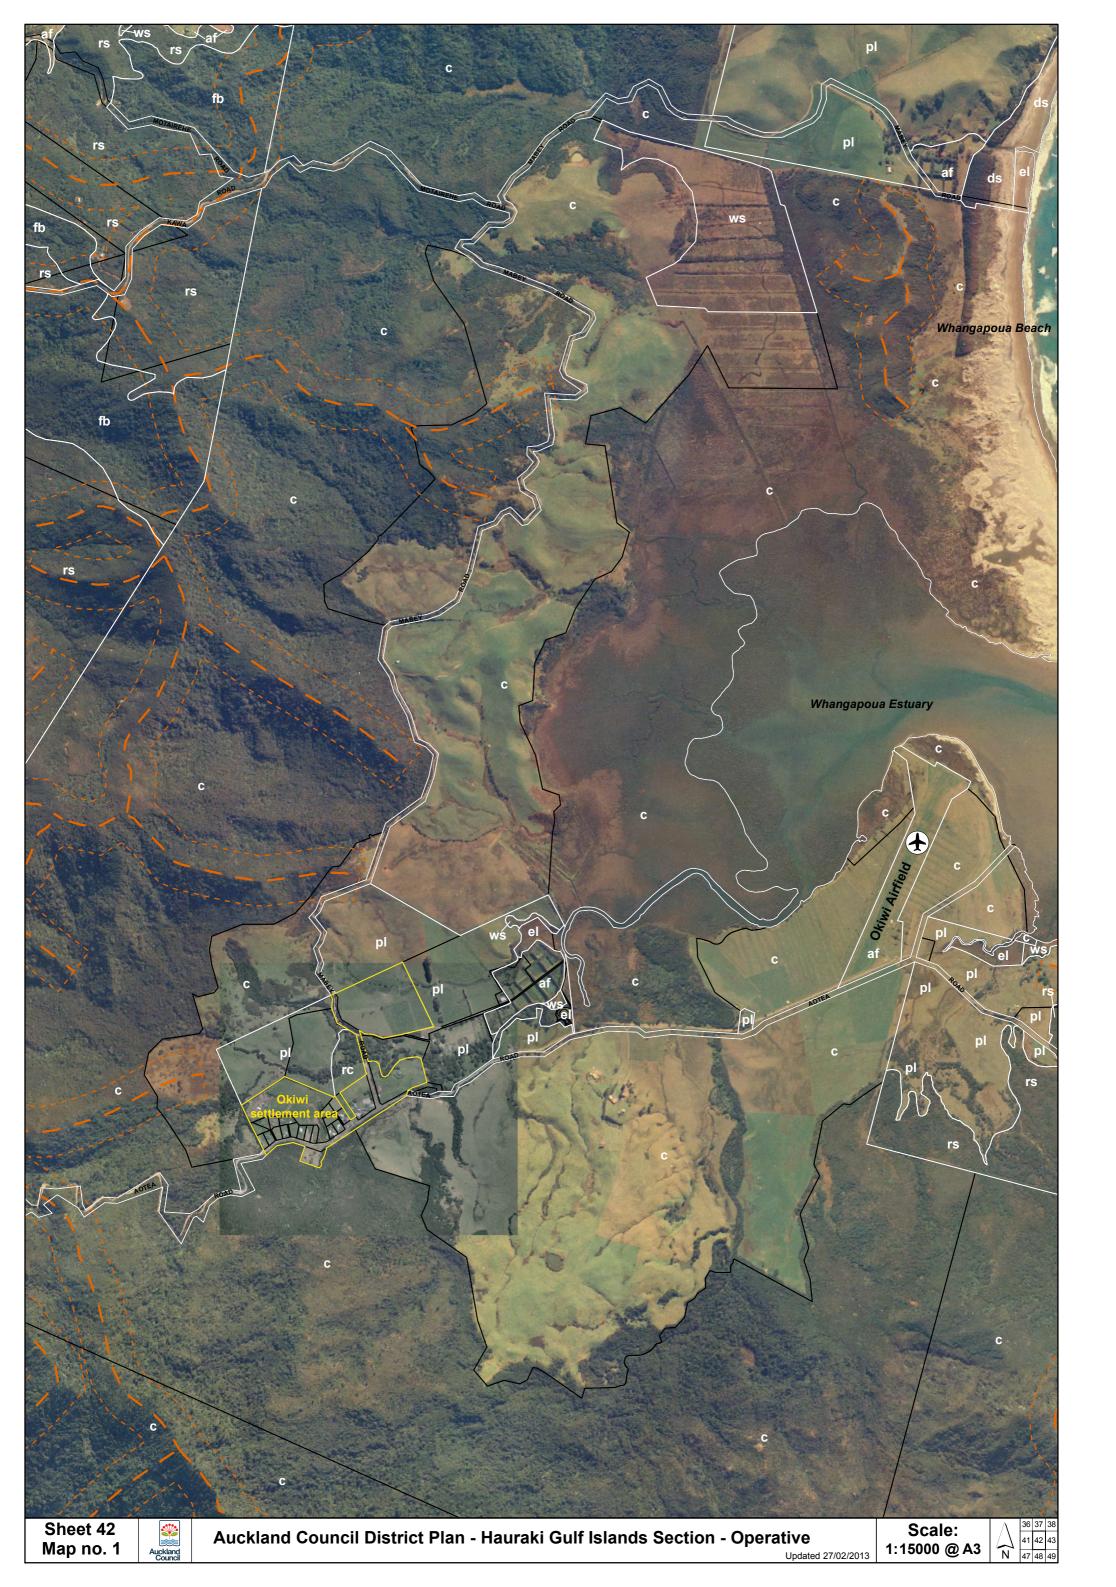

## Legend: Outer islands

| Map 1                                              | Map 2                                                                               |
|----------------------------------------------------|-------------------------------------------------------------------------------------|
| Settlement areas                                   | <ul><li><sup>50-4</sup> Map reference number</li><li>54-9 Designated land</li></ul> |
| Land units                                         | Scheduled items                                                                     |
| Landform 1 (coastal cliffs)                        | 54-9 Archaeological site                                                            |
| ds sf Landform 2 (dune systems and sand flats)     | <sup>48-7</sup> Building, object, property or place of special value                |
| Landform 3 (alluvial flats)                        | 55-2 Site of ecological significance                                                |
| Landform 4 (wetland systems)                       | 55-5 Sensitive area                                                                 |
| Landform 5 (productive land)                       |                                                                                     |
| Landform 6 (regenerating slopes)                   | Other additional limitations                                                        |
| Landform 7 (forest and bush areas)                 | Contaminated or potentially contaminated land                                       |
| Commercial 6 (quarry)                              | 54-13 Airfield protection fan                                                       |
| Commercial 7 (wharf)                               | <sup>42-12</sup> Airfield noise contour levels                                      |
| Open space 1 (ecology and landscape)               | Development Plan / Concept Plan                                                     |
| Open space 2 (recreation and community facilities) | Airfield                                                                            |
| Conservation                                       | Roading All public roads are subject to a notice of requirement<br>Unformed road    |