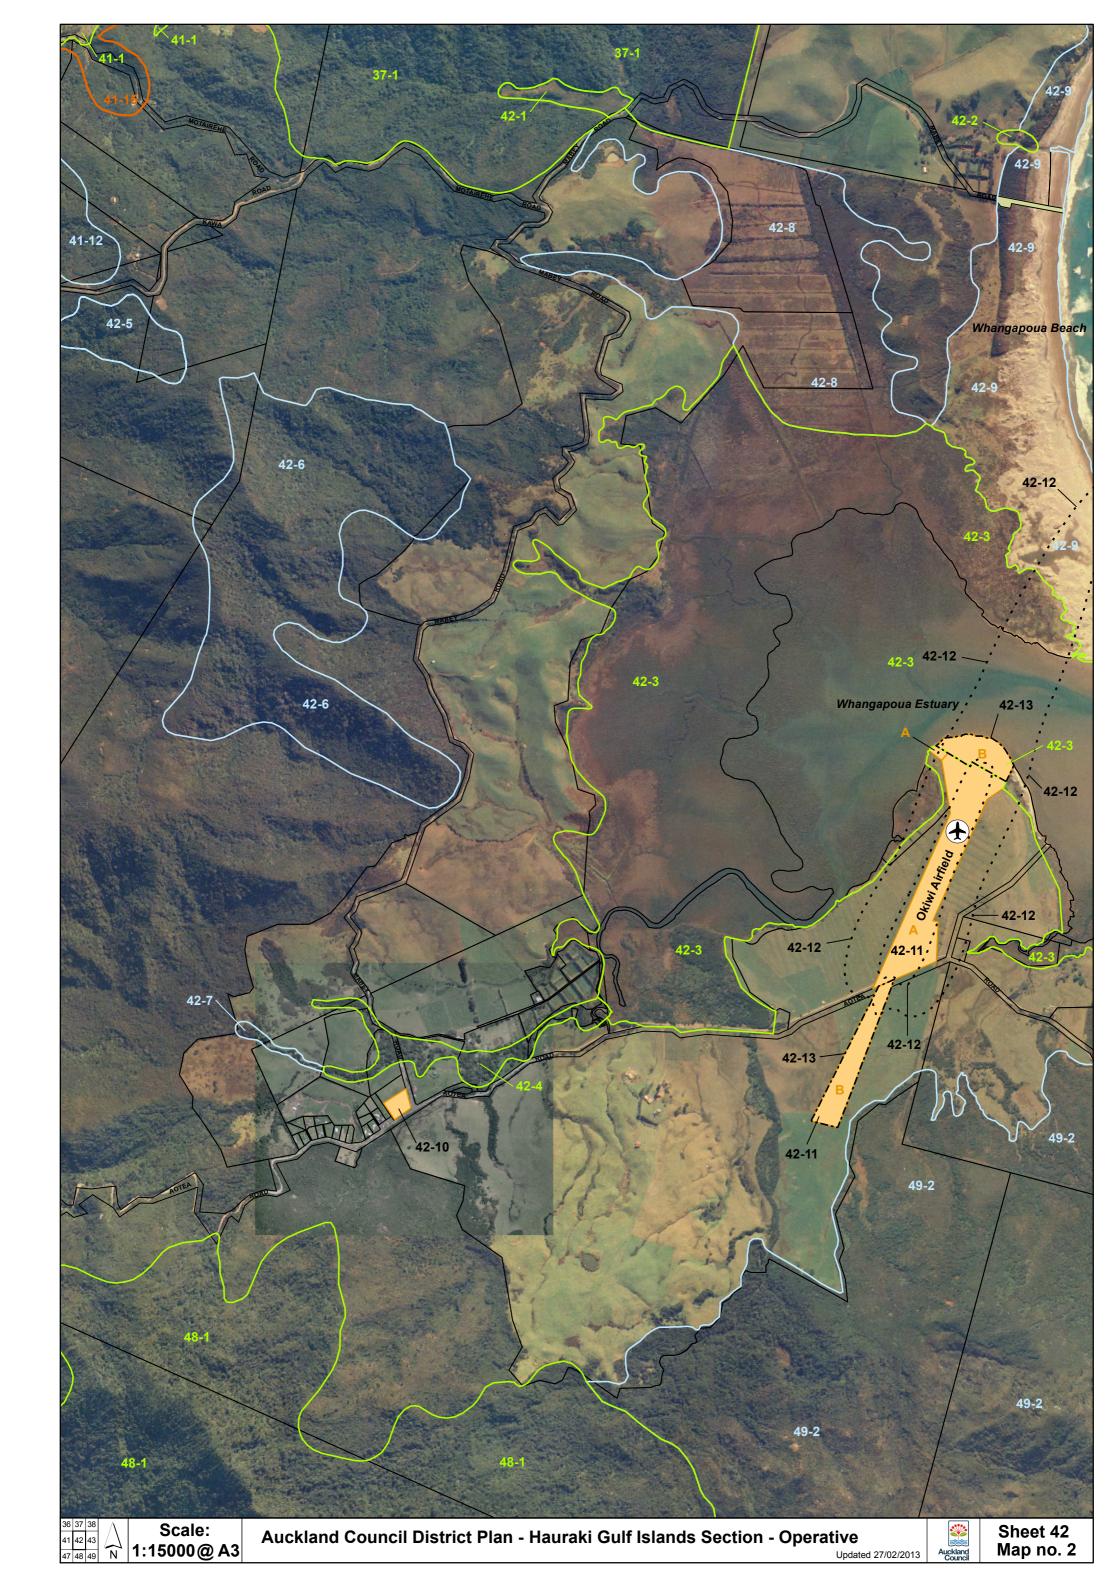

## Legend: Outer islands

| Map 1                                              | Map 2                                                                               |
|----------------------------------------------------|-------------------------------------------------------------------------------------|
| Settlement areas                                   | <ul><li><sup>50-4</sup> Map reference number</li><li>54-9 Designated land</li></ul> |
| Land units                                         | Scheduled items                                                                     |
| Landform 1 (coastal cliffs)                        | 54-9 Archaeological site                                                            |
| ds sf Landform 2 (dune systems and sand flats)     | <sup>48-7</sup> Building, object, property or place of special value                |
| Landform 3 (alluvial flats)                        | 55-2 Site of ecological significance                                                |
| Landform 4 (wetland systems)                       | 55-5 Sensitive area                                                                 |
| Landform 5 (productive land)                       |                                                                                     |
| Landform 6 (regenerating slopes)                   | Other additional limitations                                                        |
| Landform 7 (forest and bush areas)                 | Contaminated or potentially contaminated land                                       |
| Commercial 6 (quarry)                              | 54-13 Airfield protection fan                                                       |
| Commercial 7 (wharf)                               | <sup>42-12</sup> Airfield noise contour levels                                      |
| Open space 1 (ecology and landscape)               | Development Plan / Concept Plan                                                     |
| Open space 2 (recreation and community facilities) | Airfield                                                                            |
| Conservation                                       | Roading All public roads are subject to a notice of requirement<br>Unformed road    |