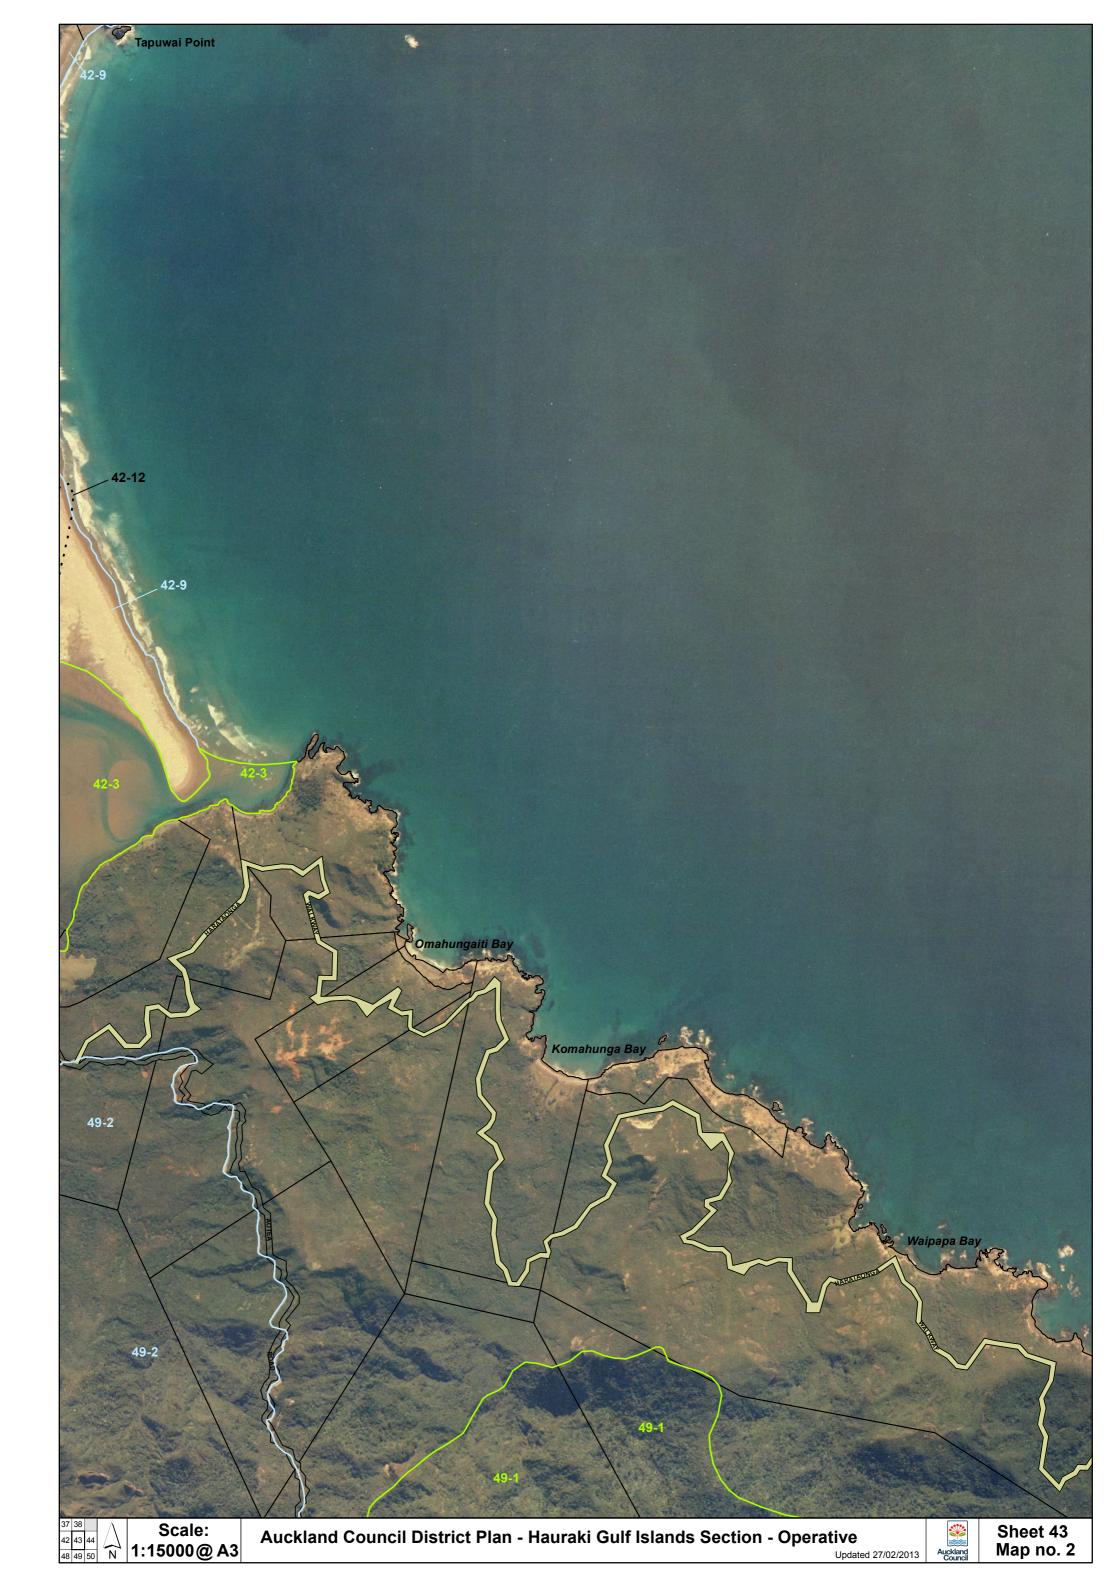

## Auckland Council District Plan Hauraki Gulf Islands Section - Operative

## Legend: Outer islands

| Map 1                                              | Map 2                                                                               |
|----------------------------------------------------|-------------------------------------------------------------------------------------|
| Settlement areas                                   | <ul><li><sup>50-4</sup> Map reference number</li><li>54-9 Designated land</li></ul> |
| Land units                                         | Scheduled items                                                                     |
| Landform 1 (coastal cliffs)                        | 54-9 Archaeological site