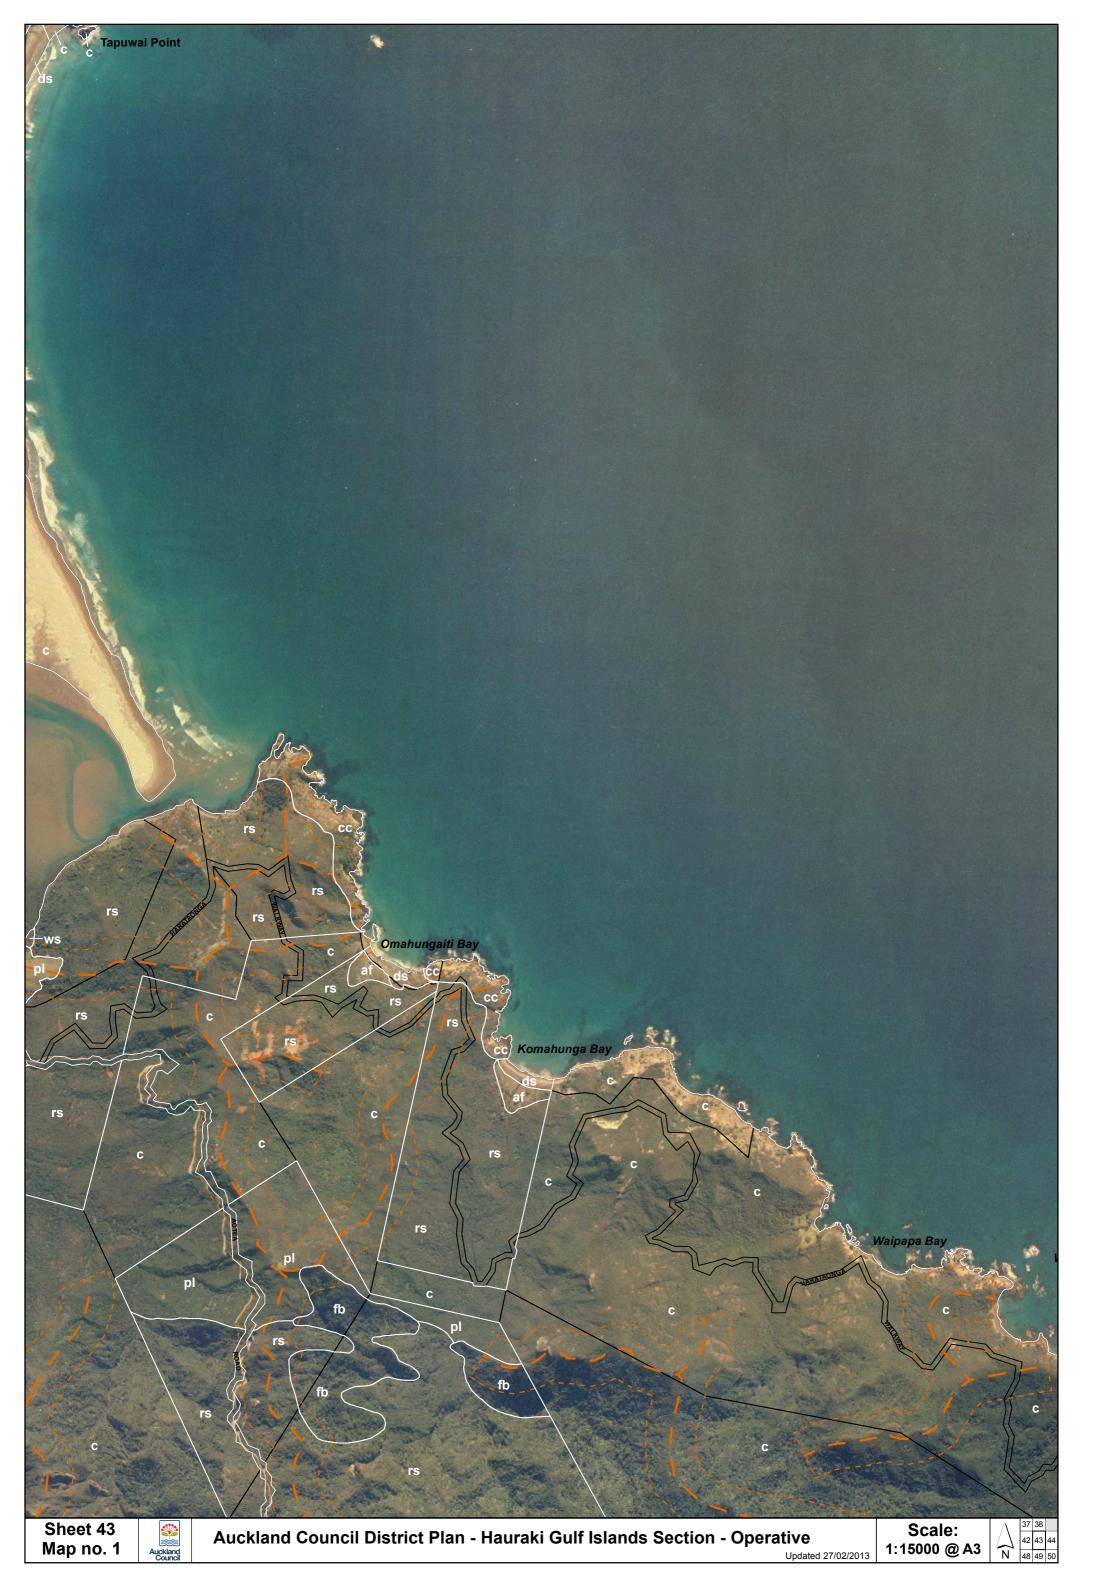

## Auckland Council District Plan Hauraki Gulf Islands Section - Operative

## Legend: Outer islands

| Map 1                                              | Map 2                                                                               |
|----------------------------------------------------|-------------------------------------------------------------------------------------|
| Settlement areas                                   | <ul><li><sup>50-4</sup> Map reference number</li><li>54-9 Designated land</li></ul> |
| Land units                                         | Scheduled items                                                                     |
| Landform 1 (coastal cliffs)                        | 54-9 Archaeological site