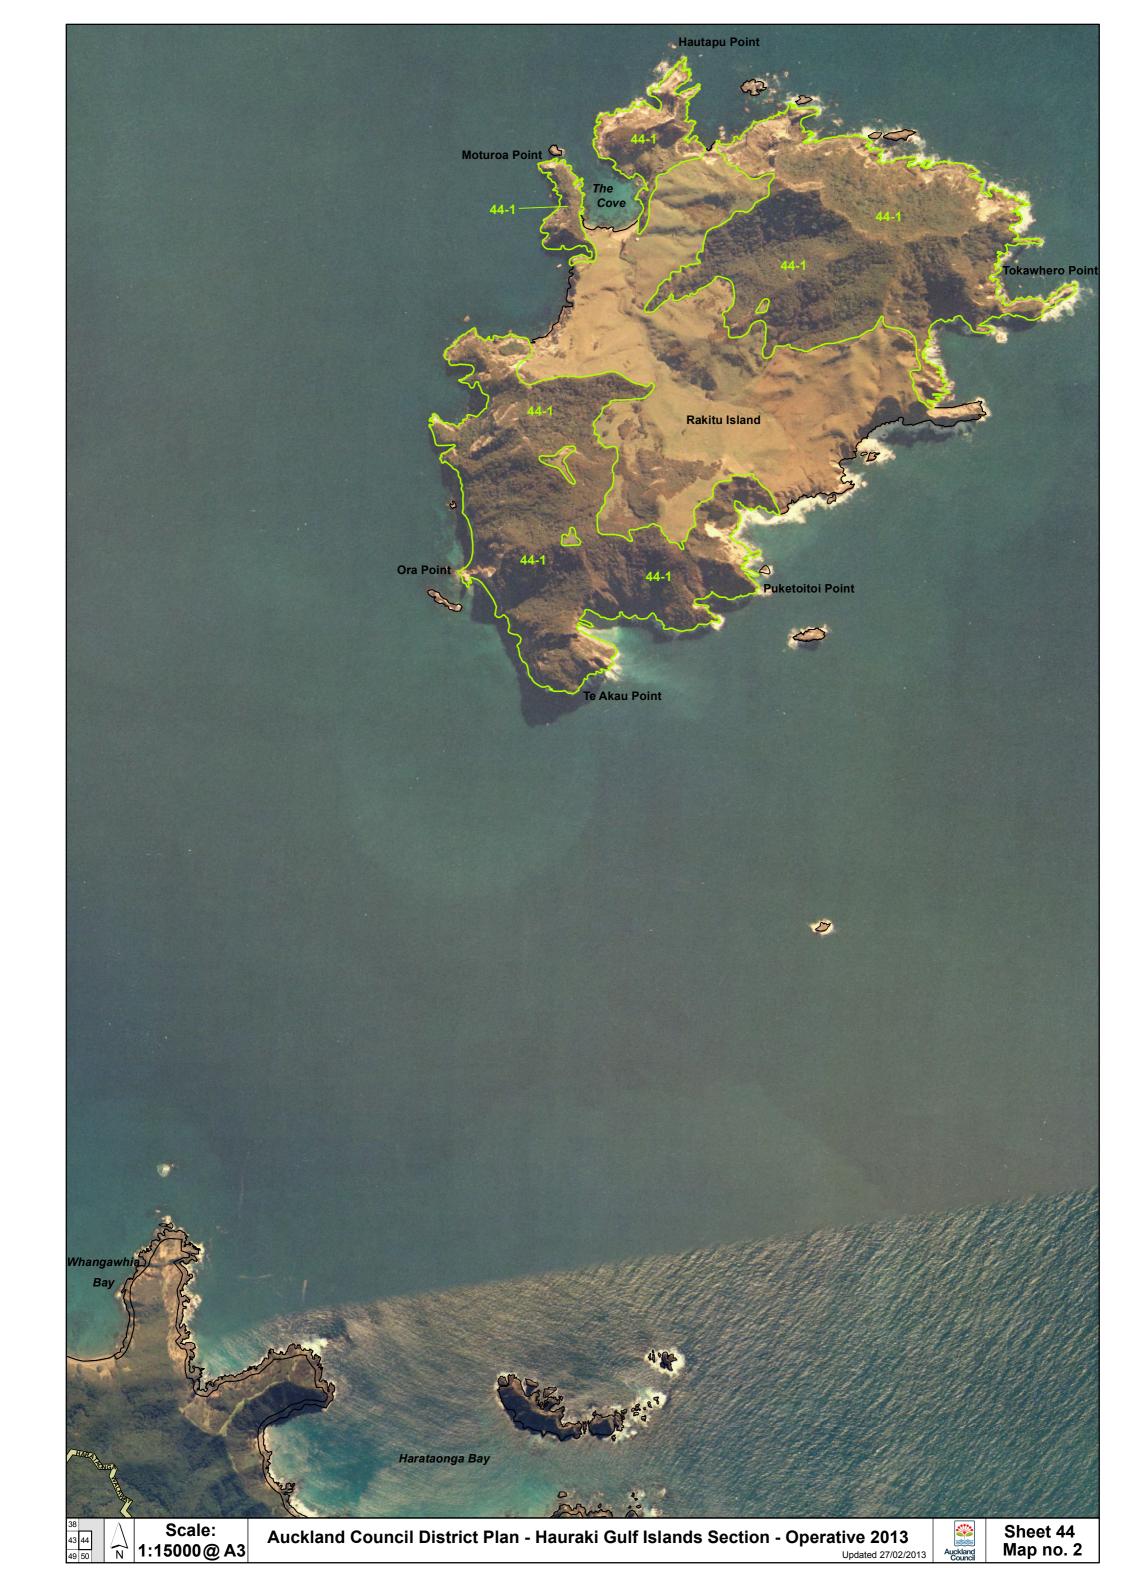

## **Auckland Council District Plan Hauraki Gulf Islands Section - Operative**

Legend: Outer islands

Property boundary

Coast

| Map 1                                              | Map 2                                                                 |
|----------------------------------------------------|-----------------------------------------------------------------------|
| Settlement areas                                   | 50-4 Map reference number                                             |
| Significant ridgeline area                         | 54-9 Designated land                                                  |
| Land units                                         | Scheduled items                                                       |
| Landform 1 (coastal cliffs)                        | 54-9 Archaeological site                                              |
| Landform 2 (dune systems and sand flats)           | Building, object, property or place of special value                  |
| Landform 3 (alluvial flats)                        | 55-2 Site of ecological significance                                  |
| Landform 4 (wetland systems)                       | 55-5 Sensitive area                                                   |
| Landform 5 (productive land)                       |                                                                       |
| Landform 6 (regenerating slopes)                   | Other additional limitations                                          |
| Landform 7 (forest and bush areas)                 | Contaminated or potentially contaminated land                         |
| Commercial 6 (quarry)                              | 54-13 Airfield protection fan                                         |
| Commercial 7 (wharf)                               | 42-12 Airfield noise contour levels                                   |
| Open space 1 (ecology and landscape)               | Development Plan / Concept Plan                                       |
| Open space 2 (recreation and community facilities) | Airfield                                                              |
| Conservation                                       | \                                                                     |
|                                                    | Roading (LNR) All public roads are subject to a notice of requirement |
|                                                    | Unformed road                                                         |
|                                                    |                                                                       |
|                                                    |                                                                       |
|                                                    |                                                                       |
|                                                    |                                                                       |
|                                                    |                                                                       |
|                                                    |                                                                       |
|                                                    |                                                                       |
|                                                    |                                                                       |
|                                                    |                                                                       |
|                                                    |                                                                       |
|                                                    |                                                                       |
|                                                    |                                                                       |
|                                                    |                                                                       |
|                                                    |                                                                       |
|                                                    |                                                                       |
|                                                    |                                                                       |

## Auckland Council District Plan Hauraki Gulf Islands Section - Operative

Map index: Outer islands