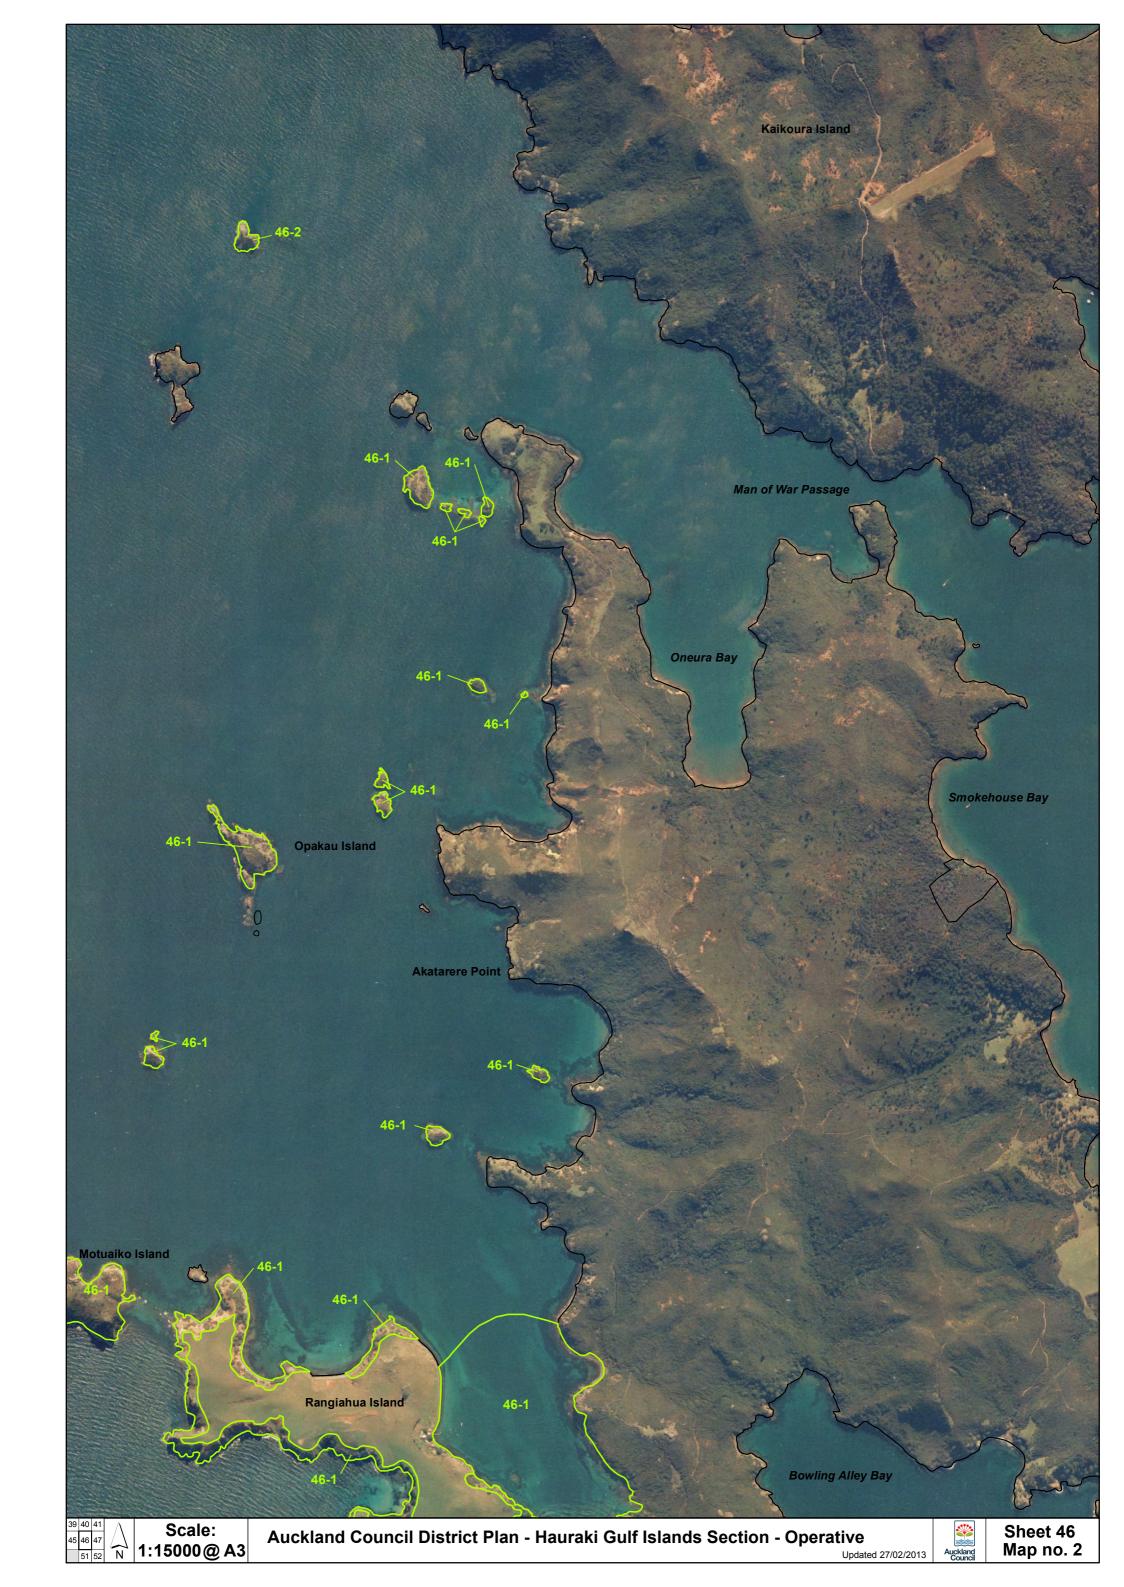

## **Auckland Council District Plan Hauraki Gulf Islands Section - Operative**

Legend: Outer islands

Property boundary

Coast

| Map 1                                              | Map 2                                                                 |
|----------------------------------------------------|-----------------------------------------------------------------------|
| Settlement areas                                   | 50-4 Map reference number                                             |
| Significant ridgeline area                         | 54-9 Designated land                                                  |
| Land units                                         | Scheduled items                                                       |
| Landform 1 (coastal cliffs)                        | 54-9 Archaeological site                                              |
| Landform 2 (dune systems and sand flats)           | Building, object, property or place of special value                  |
| Landform 3 (alluvial flats)                        | 55-2 Site of ecological significance                                  |
| Landform 4 (wetland systems)                       | 55-5 Sensitive area                                                   |
| Landform 5 (productive land)                       |                                                                       |
| Landform 6 (regenerating slopes)                   | Other additional limitations                                          |
| Landform 7 (forest and bush areas)                 | Contaminated or potentially contaminated land                         |
| Commercial 6 (quarry)                              | 54-13 Airfield protection fan                                         |
| Commercial 7 (wharf)                               | 42-12 Airfield noise contour levels                                   |
| Open space 1 (ecology and landscape)               | Development Plan / Concept Plan                                       |
| Open space 2 (recreation and community facilities) | Airfield                                                              |
| Conservation                                       | \                                                                     |
|                                                    | Roading (LNR) All public roads are subject to a notice of requirement |
|                                                    | Unformed road                                                         |
|                                                    |                                                                       |
|                                                    |                                                                       |
|                                                    |                                                                       |
|                                                    |                                                                       |
|                                                    |                                                                       |
|                                                    |                                                                       |
|                                                    |                                                                       |
|                                                    |                                                                       |
|                                                    |                                                                       |
|                                                    |                                                                       |
|                                                    |                                                                       |
|                                                    |                                                                       |
|                                                    |                                                                       |
|                                                    |                                                                       |
|                                                    |                                                                       |
|                                                    |                                                                       |