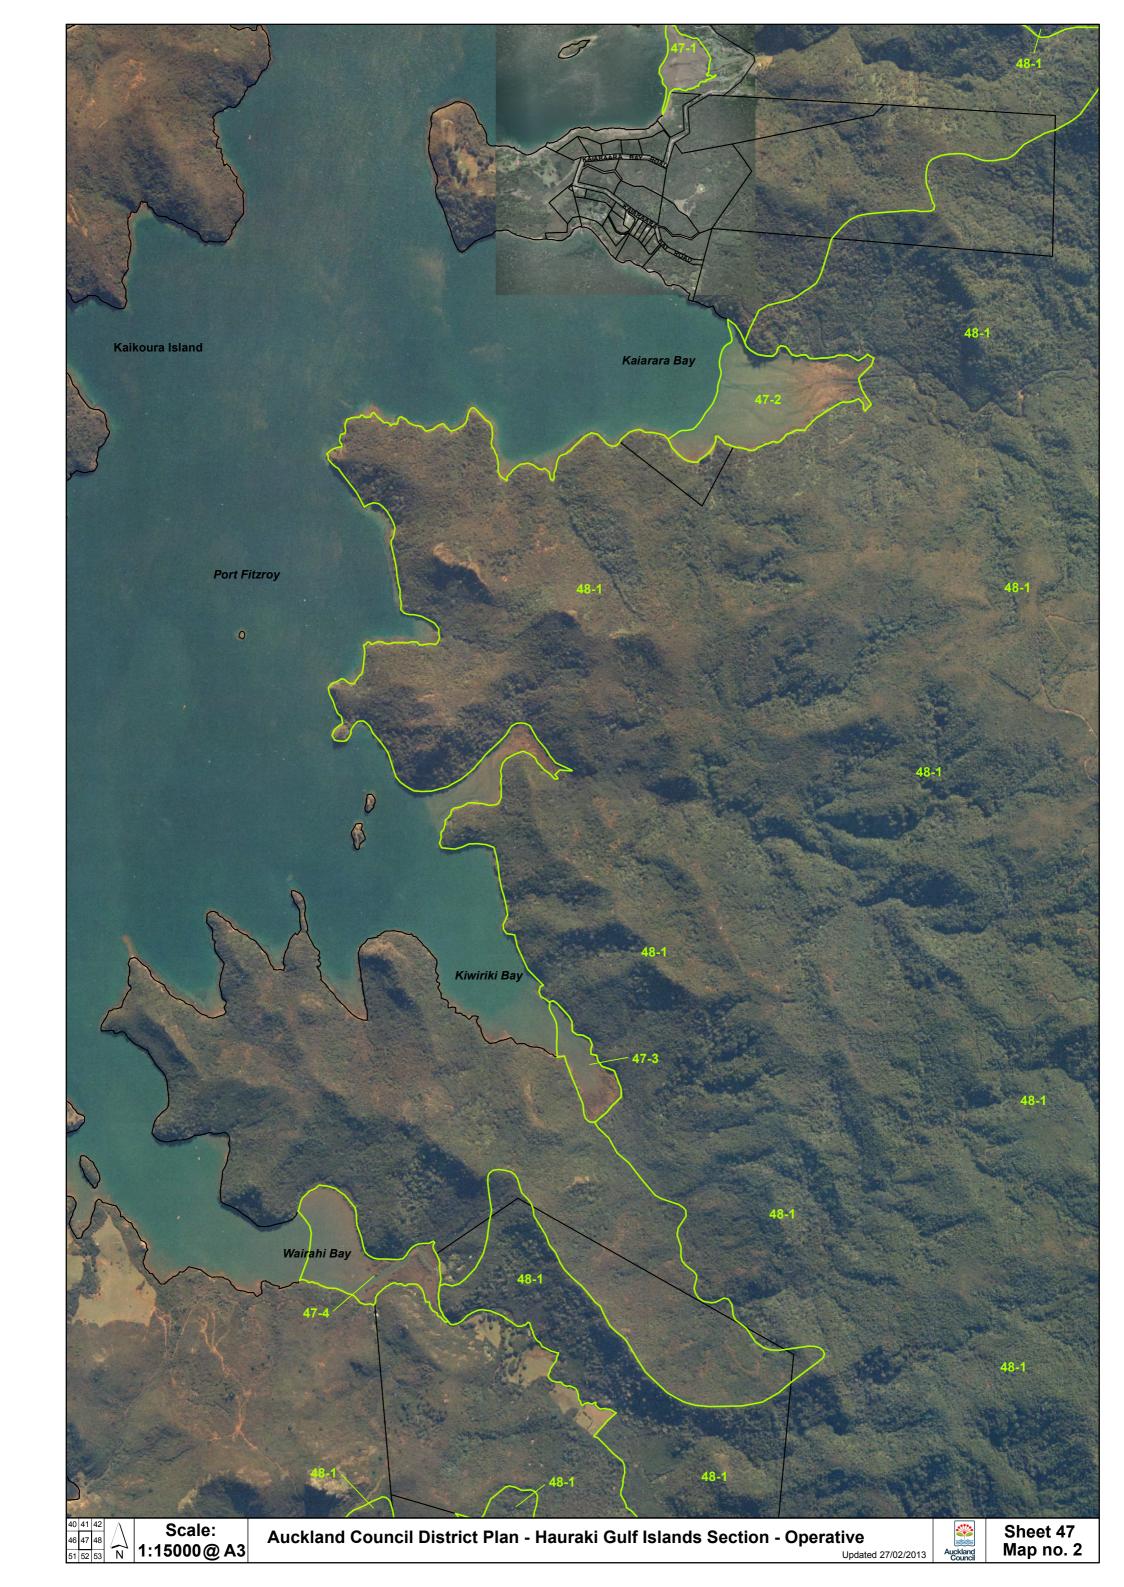

## **Auckland Council District Plan Hauraki Gulf Islands Section - Operative**

Legend: Outer islands

Property boundary

Coast

| Map 1                                              | Map 2                                                                 |
|----------------------------------------------------|-----------------------------------------------------------------------|
| Settlement areas                                   | 50-4 Map reference number                                             |
| Significant ridgeline area                         | 54-9 Designated land                                                  |
| Land units                                         | Scheduled items                                                       |
| Landform 1 (coastal cliffs)                        | 54-9 Archaeological site                                              |
| Landform 2 (dune systems and sand flats)           | Building, object, property or place of special value                  |
| Landform 3 (alluvial flats)                        | 55-2 Site of ecological significance                                  |
| Landform 4 (wetland systems)                       | 55-5 Sensitive area                                                   |
| Landform 5 (productive land)                       |                                                                       |
| Landform 6 (regenerating slopes)                   | Other additional limitations                                          |
| Landform 7 (forest and bush areas)                 | Contaminated or potentially contaminated land                         |
| Commercial 6 (quarry)                              | 54-13 Airfield protection fan                                         |
| Commercial 7 (wharf)                               | 42-12 Airfield noise contour levels                                   |
| Open space 1 (ecology and landscape)               | Development Plan / Concept Plan                                       |
| Open space 2 (recreation and community facilities) | Airfield                                                              |
| Conservation                                       | \                                                                     |
|                                                    | Roading (LNR) All public roads are subject to a notice of requirement |
|                                                    | Unformed road                                                         |
|                                                    |                                                                       |
|                                                    |                                                                       |
|                                                    |                                                                       |
|                                                    |                                                                       |
|                                                    |                                                                       |
|                                                    |                                                                       |
|                                                    |                                                                       |
|                                                    |                                                                       |
|                                                    |                                                                       |
|                                                    |                                                                       |
|                                                    |                                                                       |
|                                                    |                                                                       |
|                                                    |                                                                       |
|                                                    |                                                                       |
|                                                    |                                                                       |
|                                                    |                                                                       |