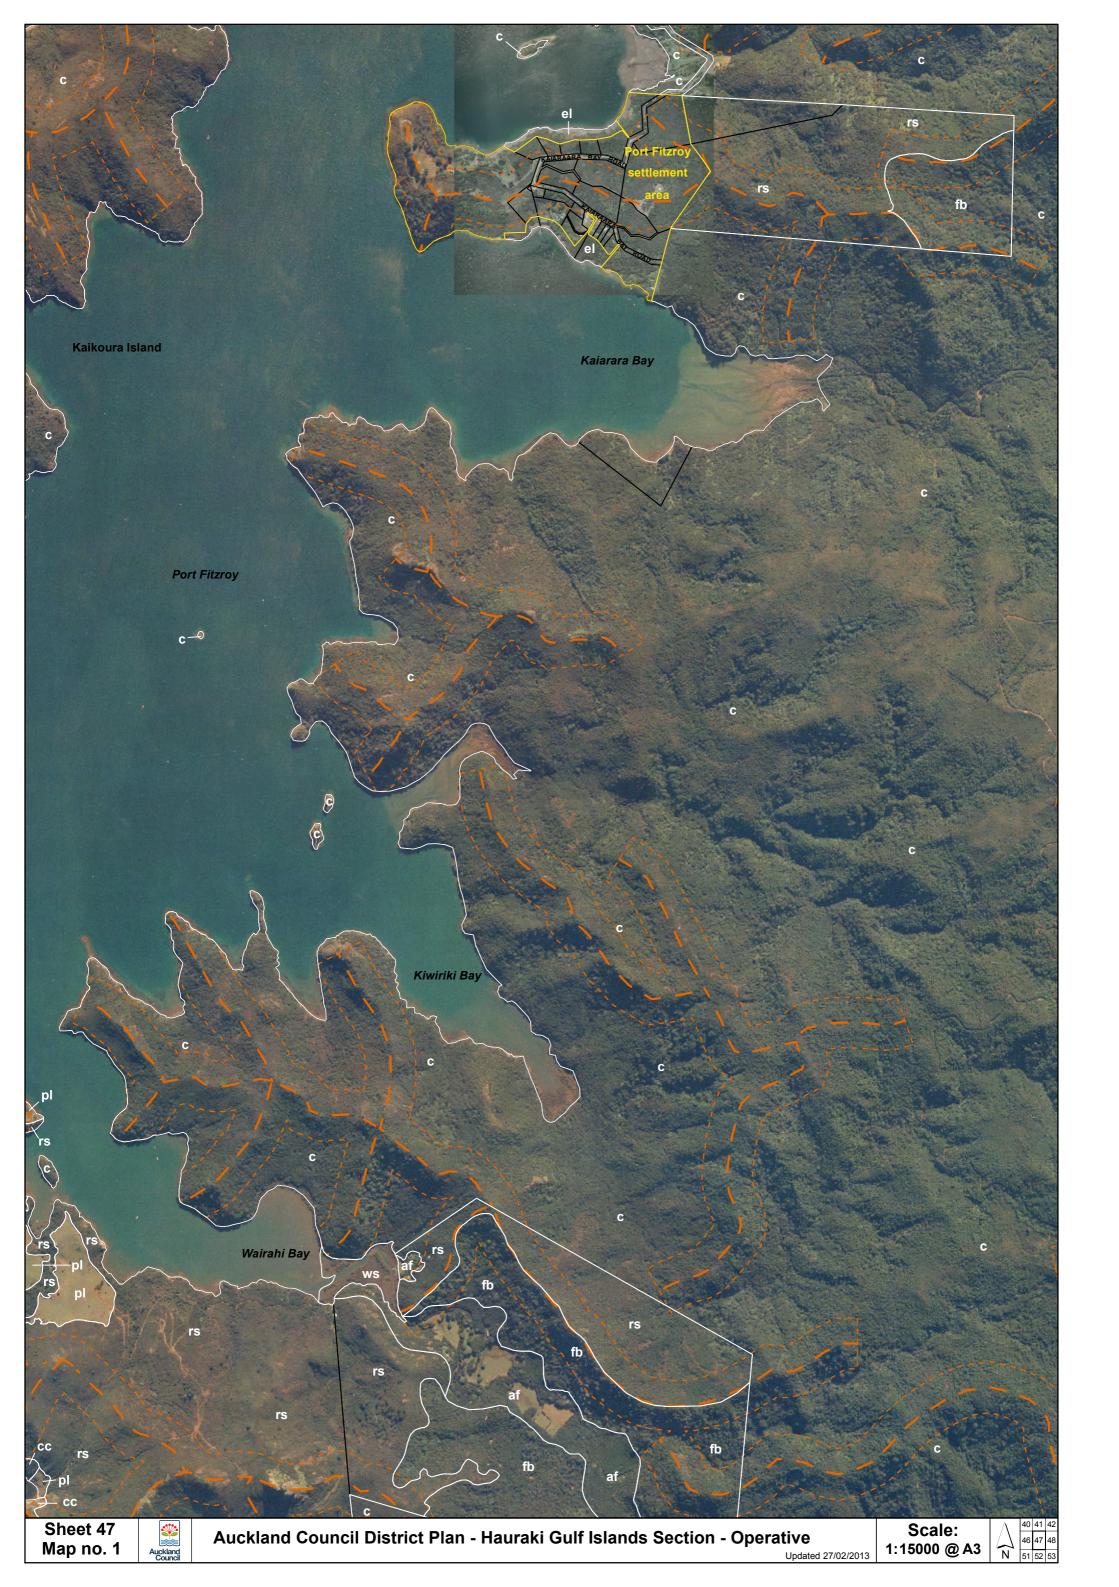

## **Auckland Council District Plan Hauraki Gulf Islands Section - Operative**

Legend: Outer islands

Property boundary

Coast

| Map 1                                              | Map 2                                                                 |
|----------------------------------------------------|-----------------------------------------------------------------------|
| Settlement areas                                   | 50-4 Map reference number                                             |
| Significant ridgeline area                         | 54-9 Designated land                                                  |
| Land units                                         | Scheduled items                                                       |
| Landform 1 (coastal cliffs)                        | 54-9 Archaeological site                                              |
| Landform 2 (dune systems and sand flats)           | Building, object, property or place of special value                  |
| Landform 3 (alluvial flats)                        | 55-2 Site of ecological significance                                  |
| Landform 4 (wetland systems)                       | 55-5 Sensitive area                                                   |
| Landform 5 (productive land)                       |                                                                       |
| Landform 6 (regenerating slopes)                   | Other additional limitations                                          |
| Landform 7 (forest and bush areas)                 | Contaminated or potentially contaminated land                         |
| Commercial 6 (quarry)                              | 54-13 Airfield protection fan                                         |
| Commercial 7 (wharf)                               | 42-12 Airfield noise contour levels                                   |
| Open space 1 (ecology and landscape)               | Development Plan / Concept Plan                                       |
| Open space 2 (recreation and community facilities) | Airfield                                                              |
| Conservation                                       | \                                                                     |
|                                                    | Roading (LNR) All public roads are subject to a notice of requirement |
|                                                    | Unformed road                                                         |
|                                                    |                                                                       |
|                                                    |                                                                       |
|                                                    |                                                                       |
|                                                    |                                                                       |
|                                                    |                                                                       |
|                                                    |                                                                       |
|                                                    |                                                                       |
|                                                    |                                                                       |
|                                                    |                                                                       |
|                                                    |                                                                       |
|                                                    |                                                                       |
|                                                    |                                                                       |
|                                                    |                                                                       |
|                                                    |                                                                       |
|                                                    |                                                                       |
|                                                    |                                                                       |