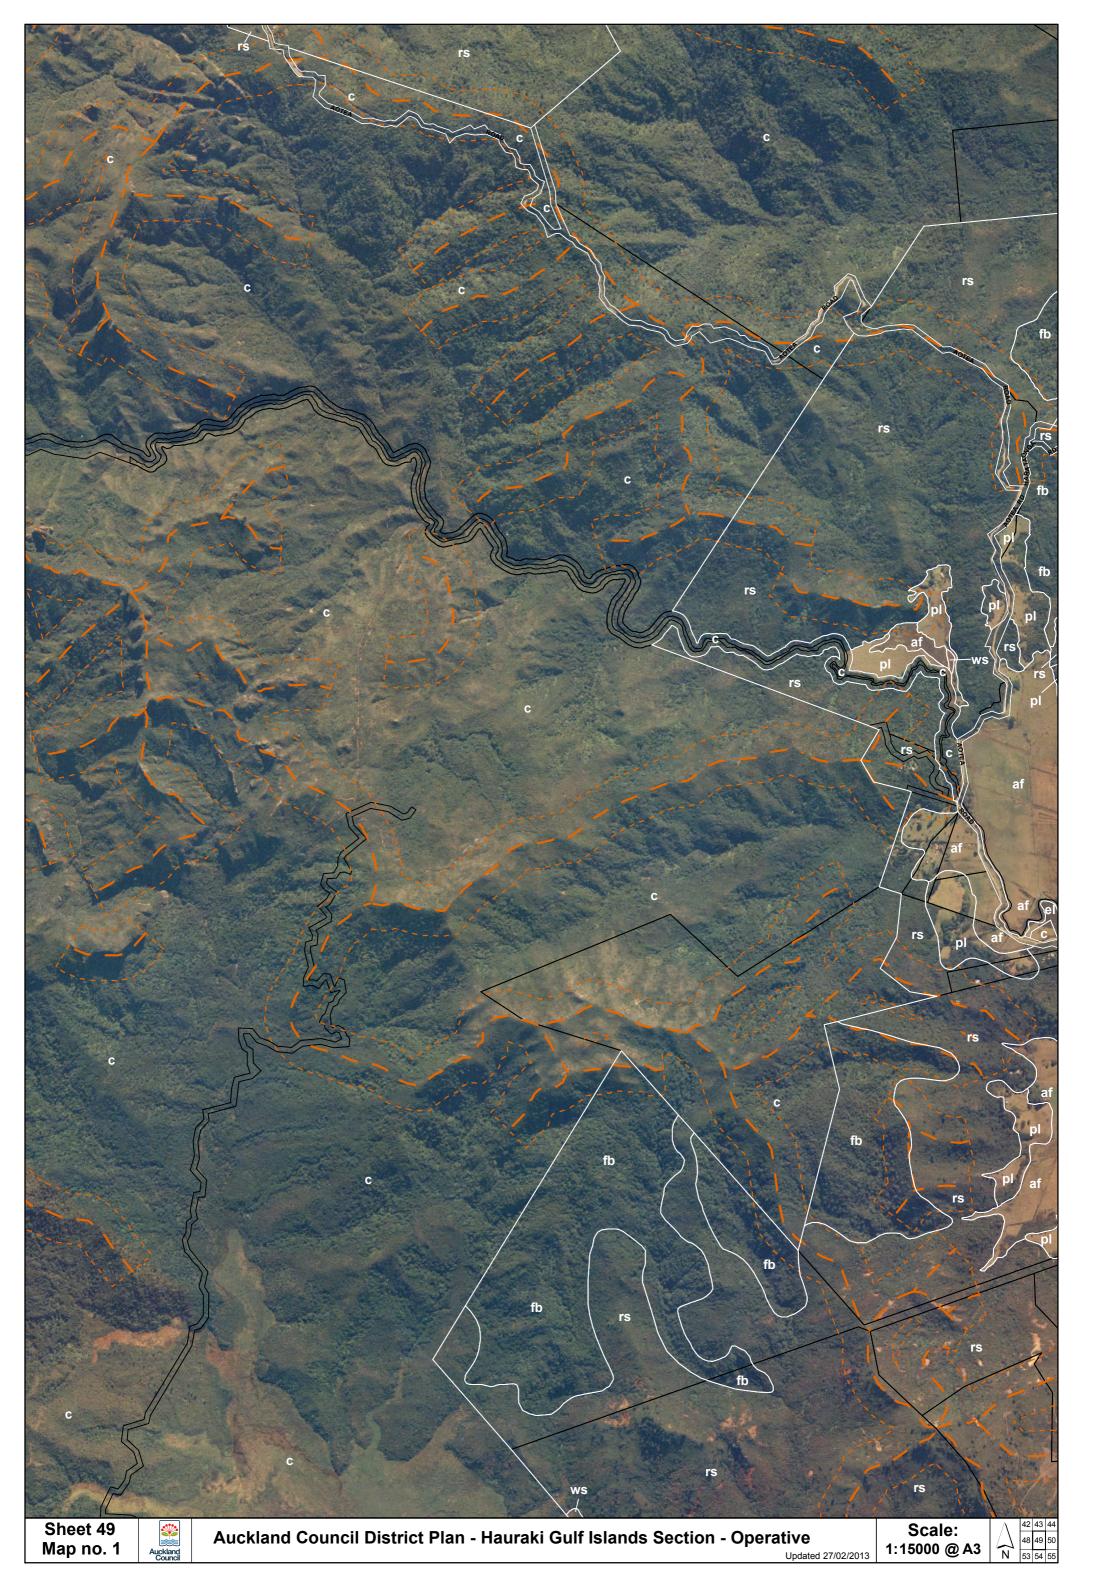

## Auckland Council District Plan Hauraki Gulf Islands Section - Operative

## Legend: Outer islands

| Map 1                                              | Map 2                                                                               |
|----------------------------------------------------|-------------------------------------------------------------------------------------|
| Settlement areas                                   | <ul><li><sup>50-4</sup> Map reference number</li><li>54-9 Designated land</li></ul> |
| Land units                                         | Scheduled items                                                                     |
| Landform 1 (coastal cliffs)                        | 54-9 Archaeological site