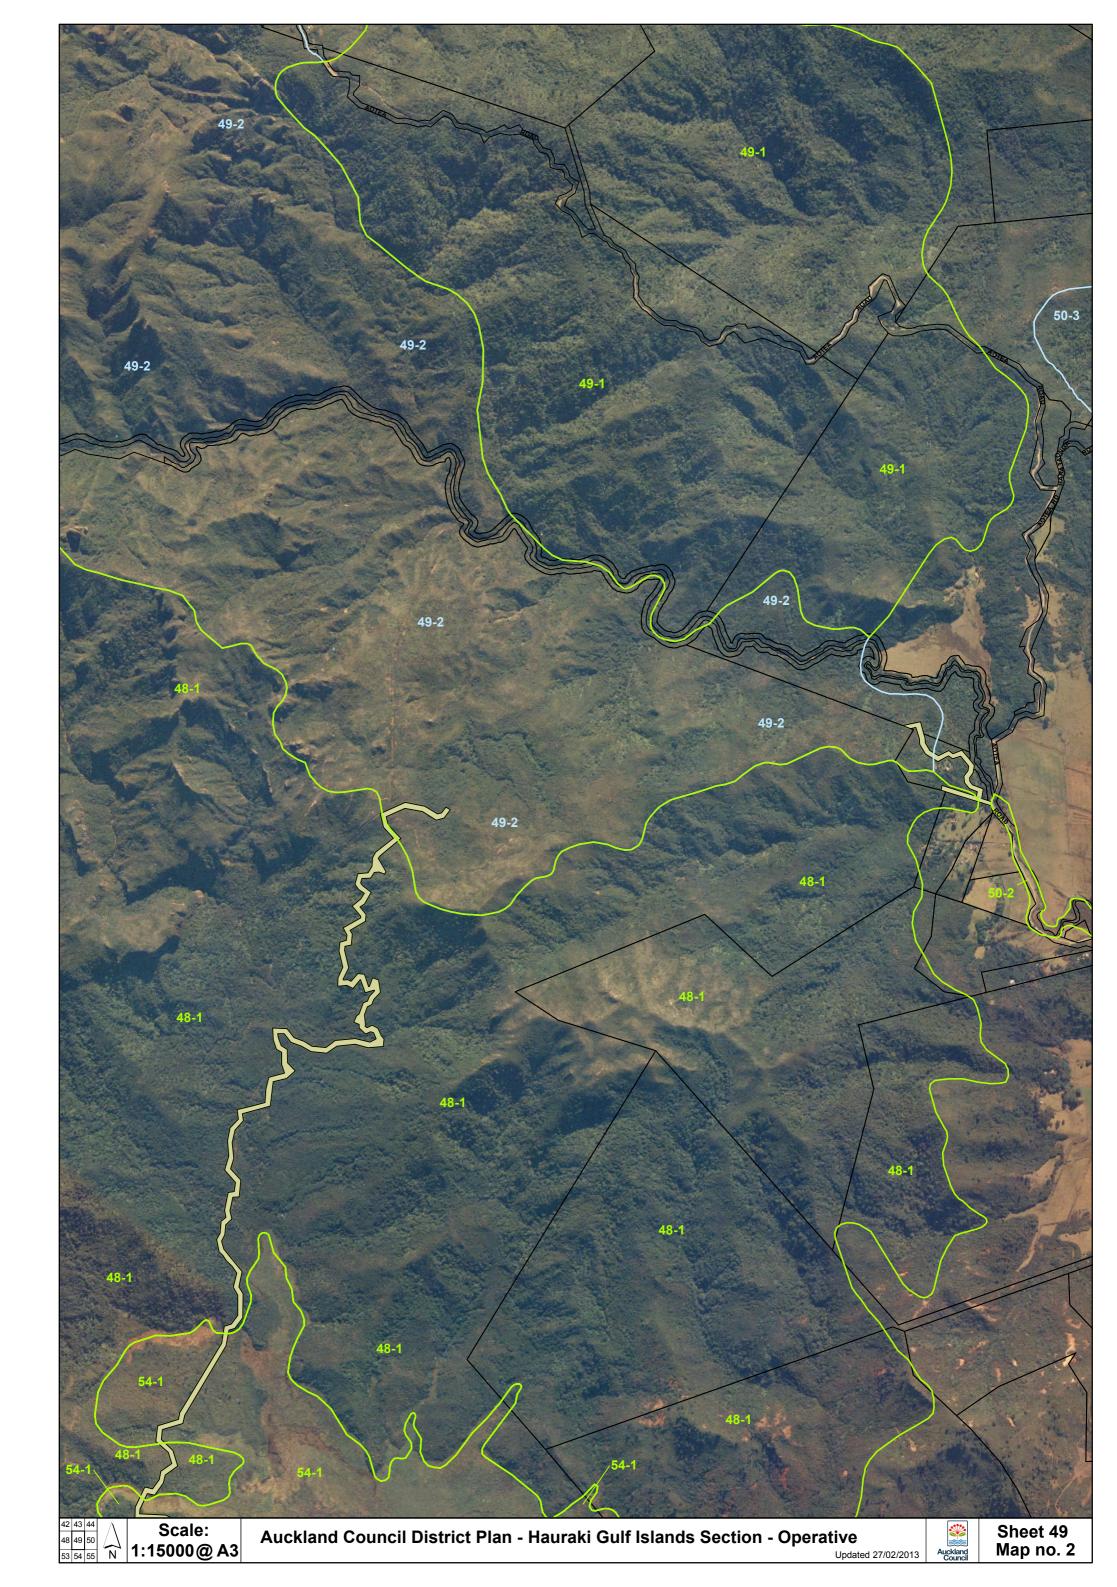

## Auckland Council District Plan Hauraki Gulf Islands Section - Operative

## Legend: Outer islands

| Map 1                                              | Map 2                                                                               |
|----------------------------------------------------|-------------------------------------------------------------------------------------|
| Settlement areas                                   | <ul><li><sup>50-4</sup> Map reference number</li><li>54-9 Designated land</li></ul> |
| Land units                                         | Scheduled items                                                                     |
| Landform 1 (coastal cliffs)                        | 54-9 Archaeological site