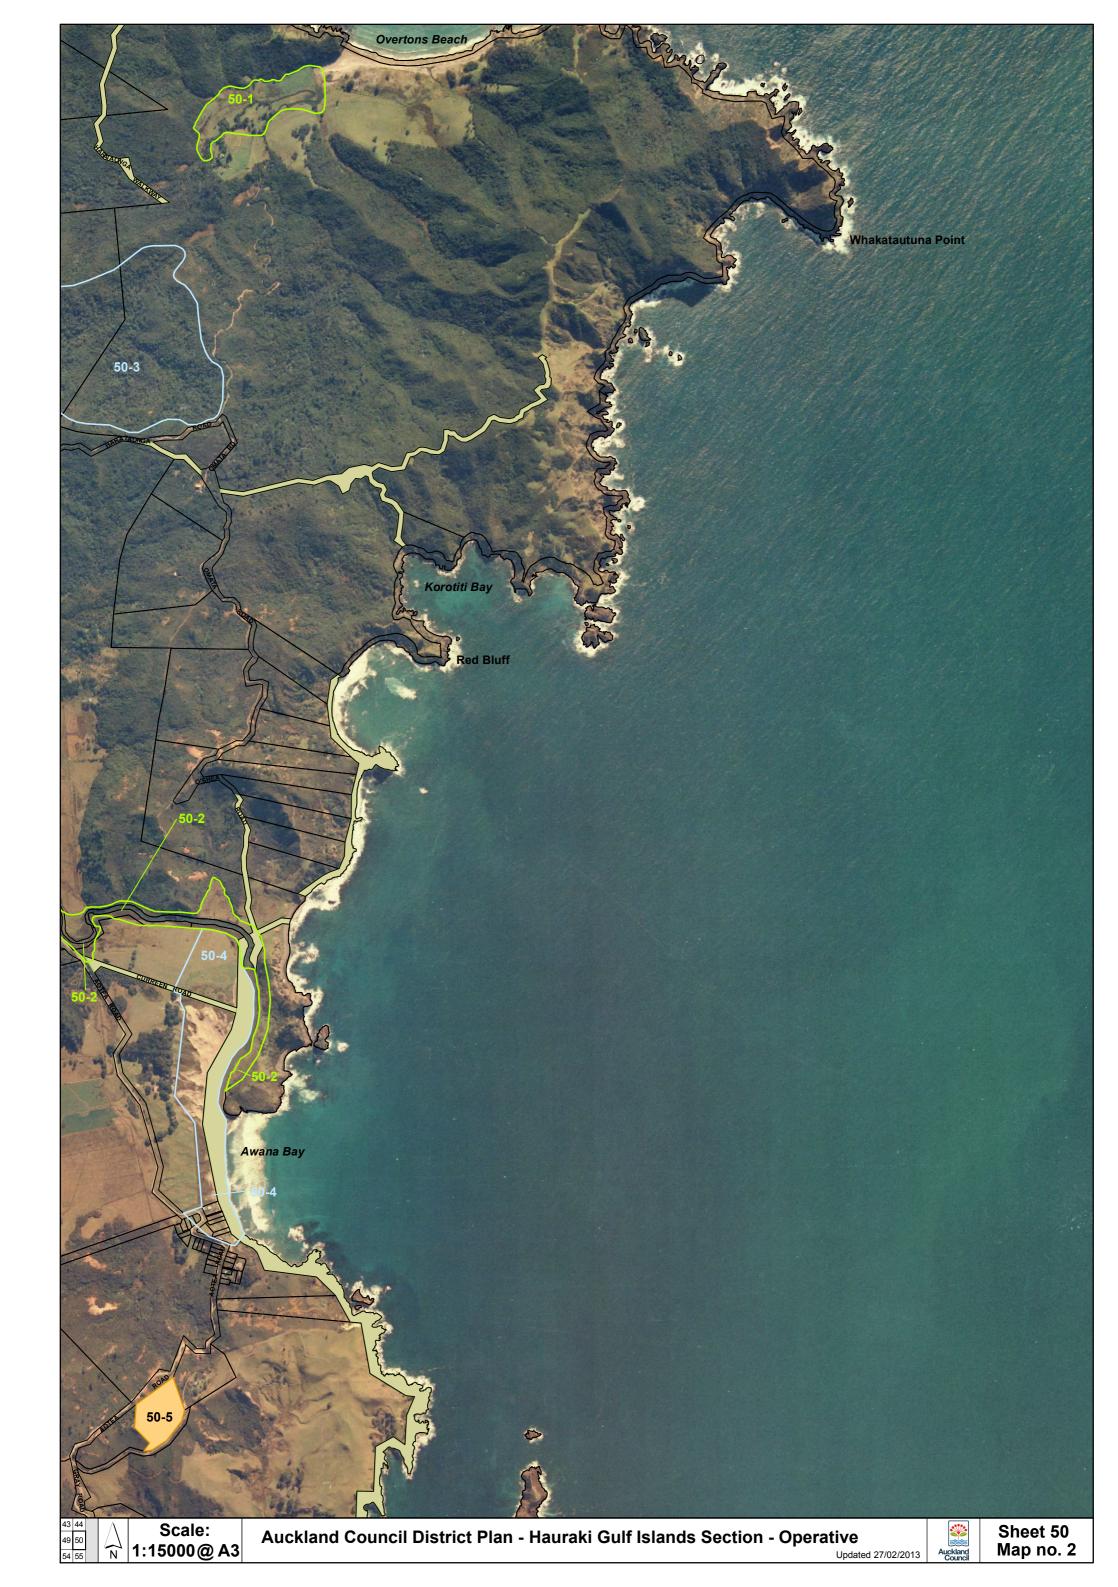

## Auckland Council District Plan Hauraki Gulf Islands Section - Operative

## Legend: Outer islands

| Map 1                                              | Map 2                                                                               |
|----------------------------------------------------|-------------------------------------------------------------------------------------|
| Settlement areas                                   | <ul><li><sup>50-4</sup> Map reference number</li><li>54-9 Designated land</li></ul> |
| Land units                                         | Scheduled items                                                                     |
| Landform 1 (coastal cliffs)                        | 54-9 Archaeological site