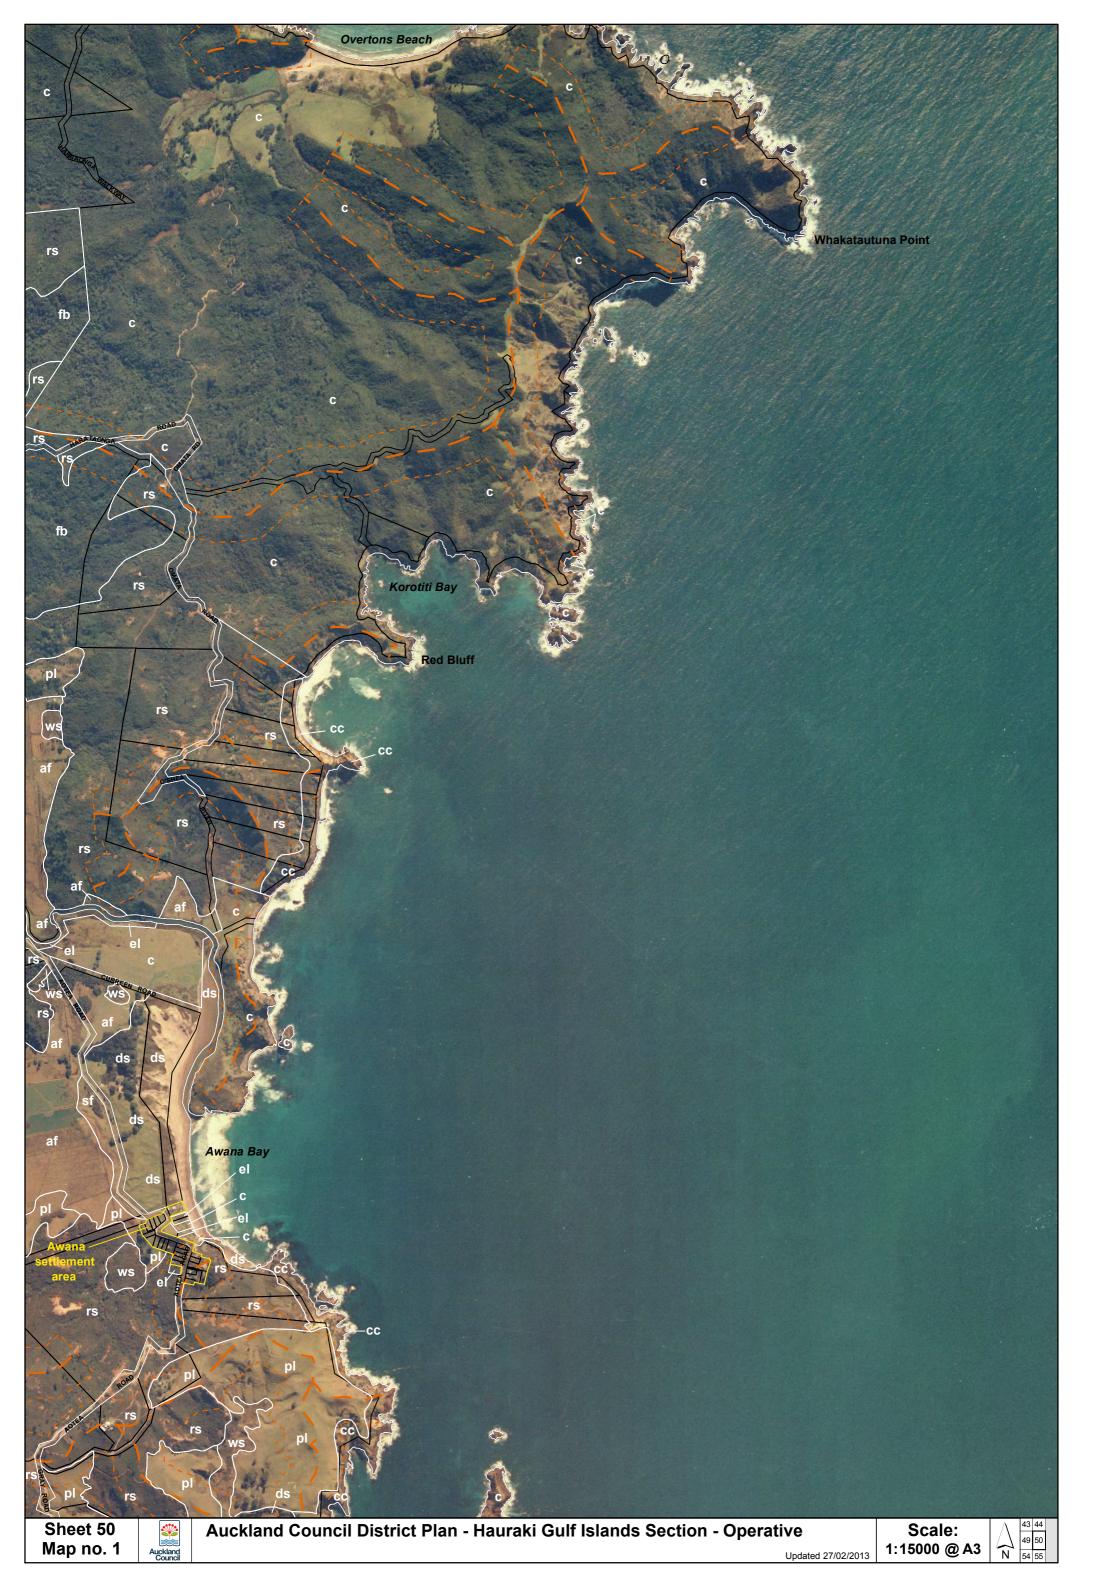

## Auckland Council District Plan Hauraki Gulf Islands Section - Operative

## Legend: Outer islands

| Map 1                                              | Map 2                                                                               |
|----------------------------------------------------|-------------------------------------------------------------------------------------|
| Settlement areas                                   | <ul><li><sup>50-4</sup> Map reference number</li><li>54-9 Designated land</li></ul> |
| Land units                                         | Scheduled items                                                                     |
| Landform 1 (coastal cliffs)                        | 54-9 Archaeological site