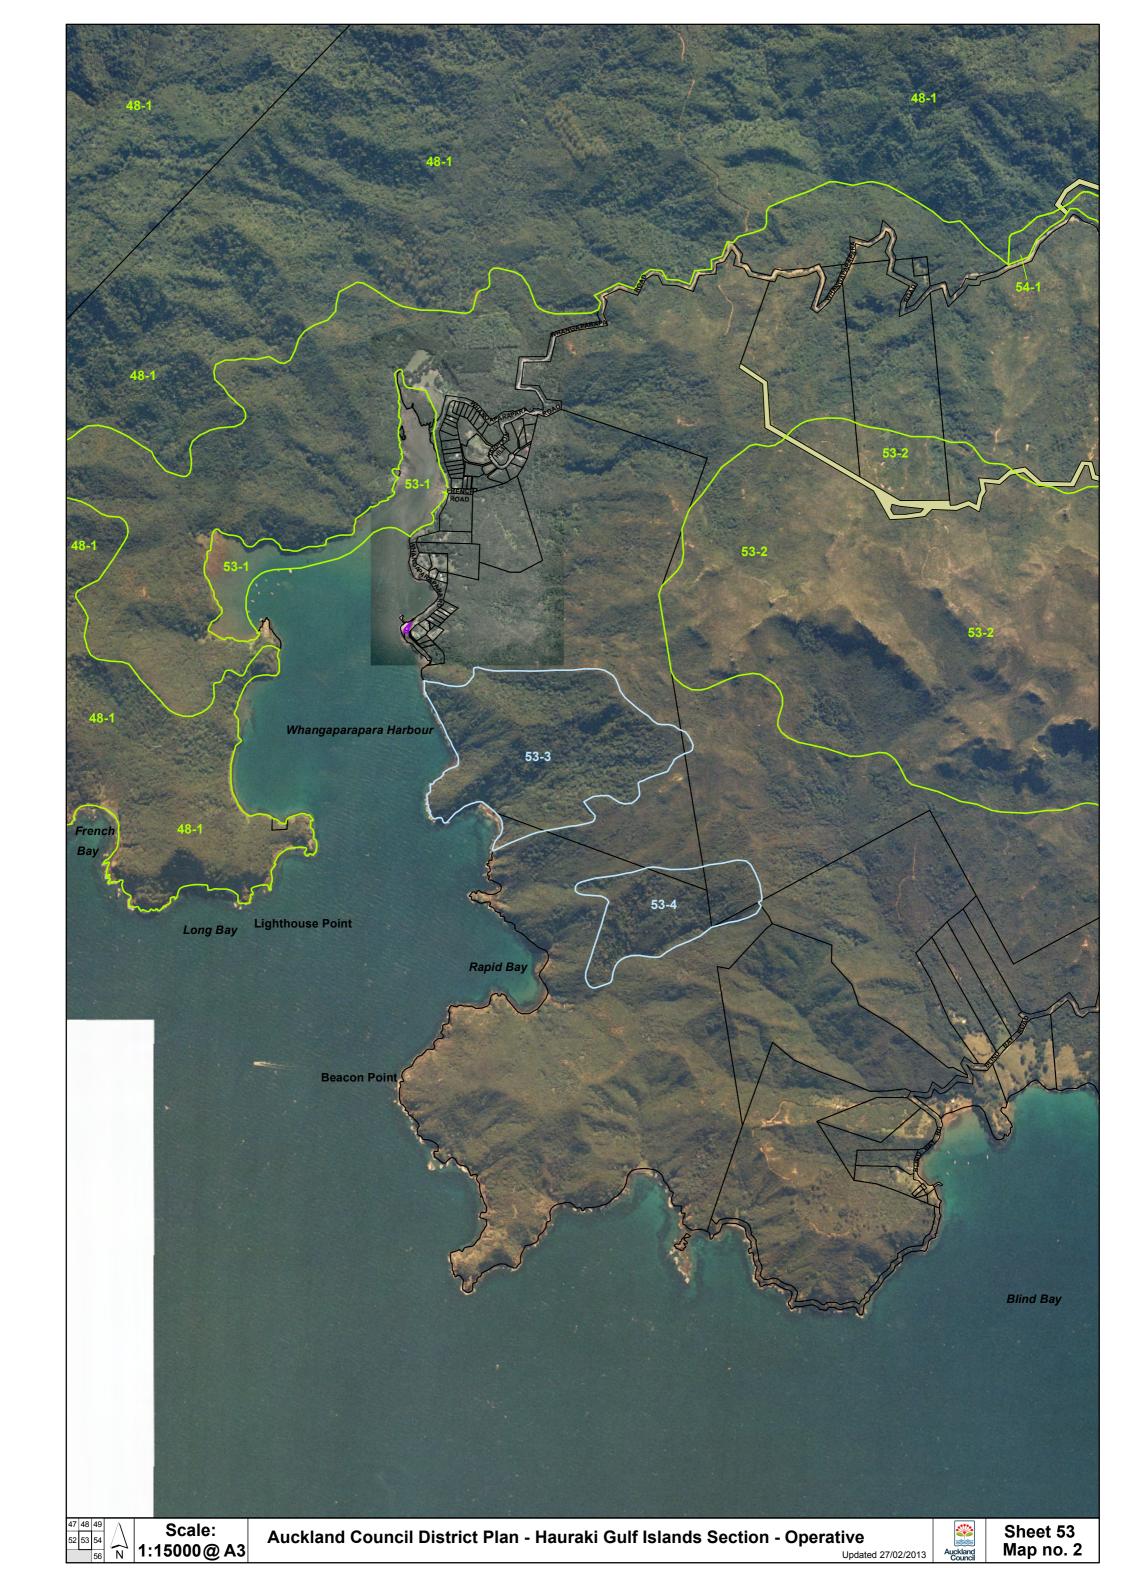

## **Auckland Council District Plan Hauraki Gulf Islands Section - Operative**

Legend: Outer islands

Property boundary

Coast

| Map 1                                              | Map 2                                                                 |
|----------------------------------------------------|-----------------------------------------------------------------------|
| Settlement areas                                   | 50-4 Map reference number                                             |
| Significant ridgeline area                         | 54-9 Designated land                                                  |
| Land units                                         | Scheduled items                                                       |
| Landform 1 (coastal cliffs)                        | 54-9 Archaeological site                                              |
| Landform 2 (dune systems and sand flats)           | Building, object, property or place of special value                  |
| Landform 3 (alluvial flats)                        | 55-2 Site of ecological significance                                  |
| Landform 4 (wetland systems)                       | 55-5 Sensitive area                                                   |
| Landform 5 (productive land)                       |                                                                       |
| Landform 6 (regenerating slopes)                   | Other additional limitations                                          |
| Landform 7 (forest and bush areas)                 | Contaminated or potentially contaminated land                         |
| Commercial 6 (quarry)                              | 54-13 Airfield protection fan                                         |
| Commercial 7 (wharf)                               | 42-12 Airfield noise contour levels                                   |
| Open space 1 (ecology and landscape)               | Development Plan / Concept Plan                                       |
| Open space 2 (recreation and community facilities) | Airfield                                                              |
| Conservation                                       | \                                                                     |
|                                                    | Roading (LNR) All public roads are subject to a notice of requirement |
|                                                    | Unformed road                                                         |
|                                                    |                                                                       |
|                                                    |                                                                       |
|                                                    |                                                                       |
|                                                    |                                                                       |
|                                                    |                                                                       |
|                                                    |                                                                       |
|                                                    |                                                                       |
|                                                    |                                                                       |
|                                                    |                                                                       |
|                                                    |                                                                       |
|                                                    |                                                                       |
|                                                    |                                                                       |
|                                                    |                                                                       |
|                                                    |                                                                       |
|                                                    |                                                                       |
|                                                    |                                                                       |