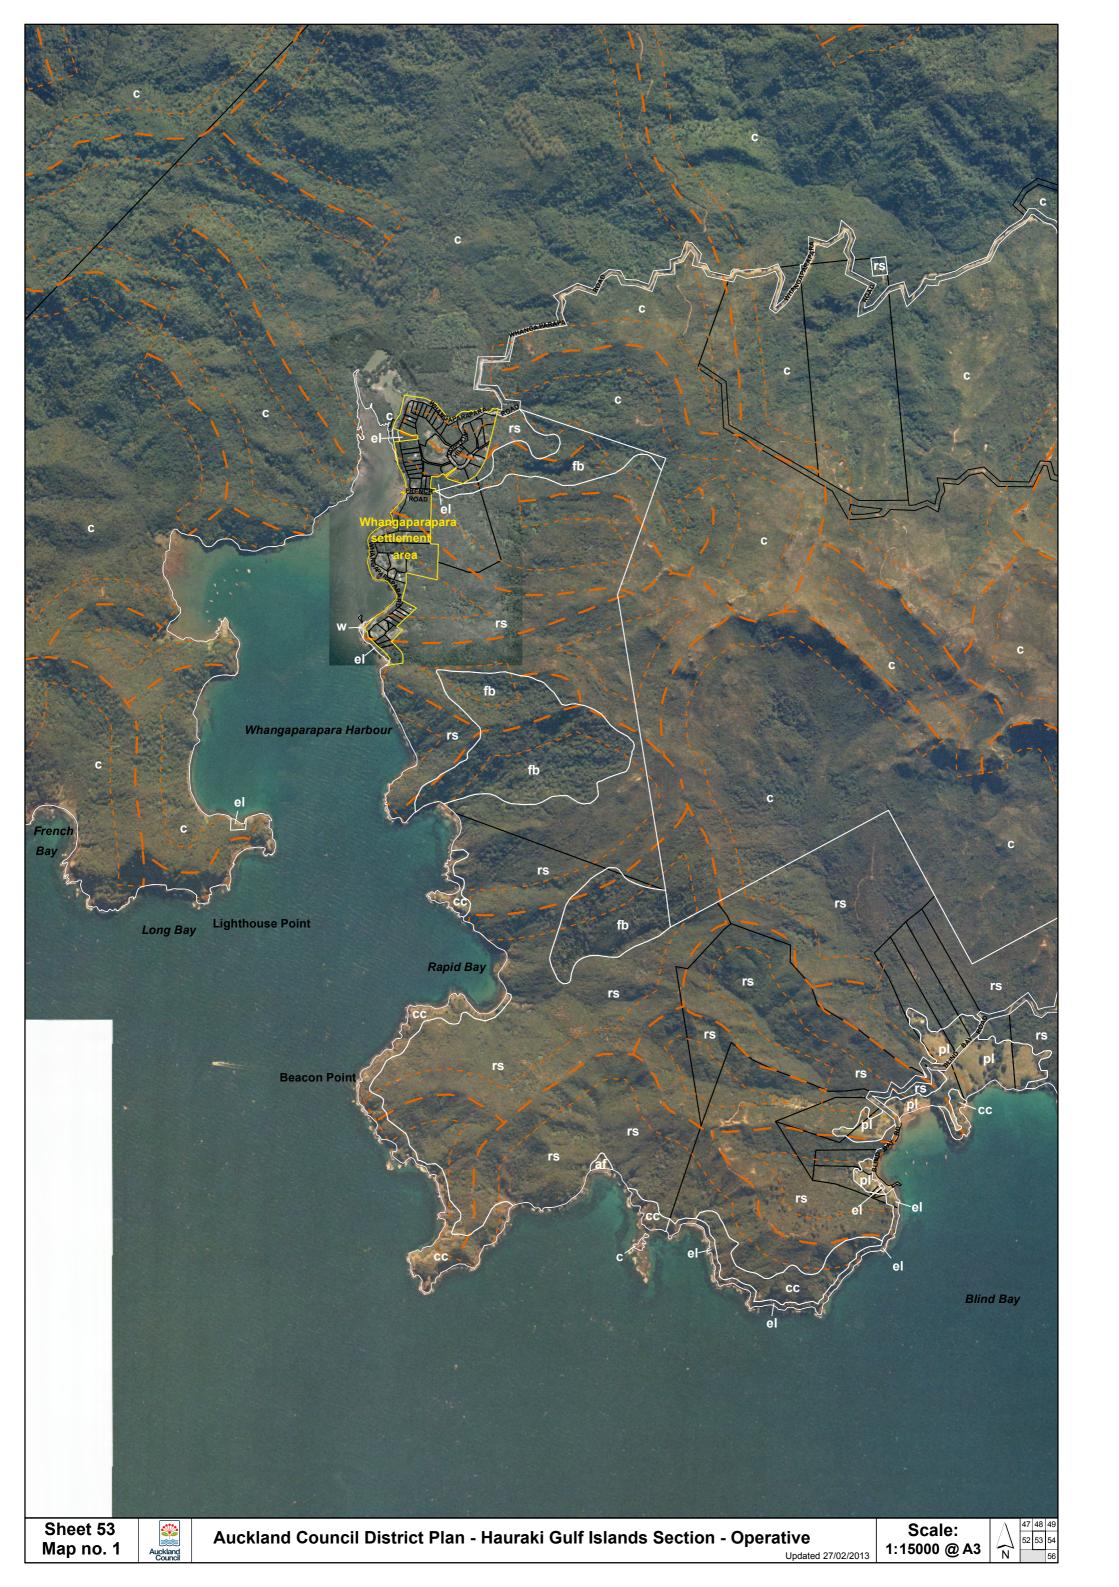

## **Auckland Council District Plan Hauraki Gulf Islands Section - Operative**

Legend: Outer islands

Property boundary

Coast

| Map 1                                              | Map 2                                                                 |
|----------------------------------------------------|-----------------------------------------------------------------------|
| Settlement areas                                   | 50-4 Map reference number                                             |
| Significant ridgeline area                         | 54-9 Designated land                                                  |
| Land units                                         | Scheduled items                                                       |
| Landform 1 (coastal cliffs)                        | 54-9 Archaeological site                                              |
| Landform 2 (dune systems and sand flats)           | Building, object, property or place of special value                  |
| Landform 3 (alluvial flats)                        | 55-2 Site of ecological significance                                  |
| Landform 4 (wetland systems)                       | 55-5 Sensitive area                                                   |
| Landform 5 (productive land)                       |                                                                       |
| Landform 6 (regenerating slopes)                   | Other additional limitations                                          |
| Landform 7 (forest and bush areas)                 | Contaminated or potentially contaminated land                         |
| Commercial 6 (quarry)                              | 54-13 Airfield protection fan                                         |
| Commercial 7 (wharf)                               | 42-12 Airfield noise contour levels                                   |
| Open space 1 (ecology and landscape)               | Development Plan / Concept Plan                                       |
| Open space 2 (recreation and community facilities) | Airfield                                                              |
| Conservation                                       | \                                                                     |
|                                                    | Roading (LNR) All public roads are subject to a notice of requirement |
|                                                    | Unformed road                                                         |
|                                                    |                                                                       |
|                                                    |                                                                       |
|                                                    |                                                                       |
|                                                    |                                                                       |
|                                                    |                                                                       |
|                                                    |                                                                       |
|                                                    |                                                                       |
|                                                    |                                                                       |
|                                                    |                                                                       |
|                                                    |                                                                       |
|                                                    |                                                                       |
|                                                    |                                                                       |
|                                                    |                                                                       |
|                                                    |                                                                       |
|                                                    |                                                                       |
|                                                    |                                                                       |