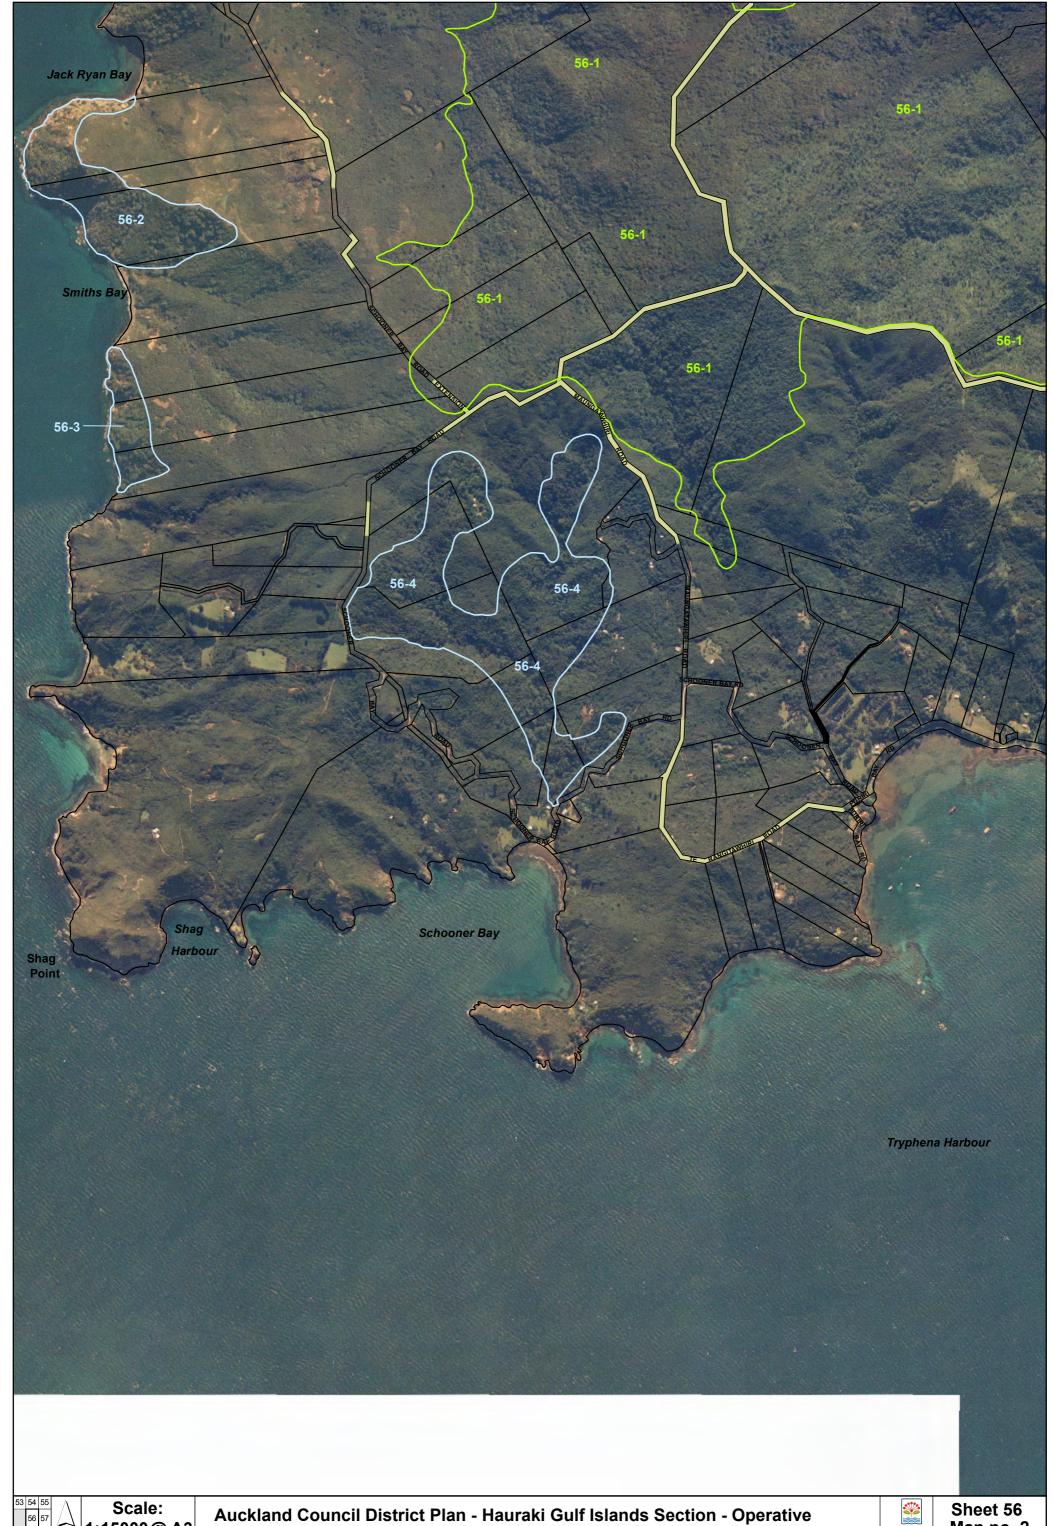

## **Auckland Council District Plan Hauraki Gulf Islands Section - Operative**

Legend: Outer islands

Property boundary

Coast

| Map 1                                              | Map 2                                                                 |
|----------------------------------------------------|-----------------------------------------------------------------------|
| Settlement areas                                   | 50-4 Map reference number                                             |
| Significant ridgeline area                         | 54-9 Designated land                                                  |
| Land units                                         | Scheduled items                                                       |
| Landform 1 (coastal cliffs)                        | 54-9 Archaeological site                                              |
| Landform 2 (dune systems and sand flats)           | Building, object, property or place of special value                  |
| Landform 3 (alluvial flats)                        | 55-2 Site of ecological significance                                  |
| Landform 4 (wetland systems)                       | 55-5 Sensitive area                                                   |
| Landform 5 (productive land)                       |                                                                       |
| Landform 6 (regenerating slopes)                   | Other additional limitations                                          |
| Landform 7 (forest and bush areas)                 | Contaminated or potentially contaminated land                         |
| Commercial 6 (quarry)                              | 54-13 Airfield protection fan                                         |
| Commercial 7 (wharf)                               | 42-12 Airfield noise contour levels                                   |
| Open space 1 (ecology and landscape)               | Development Plan / Concept Plan                                       |
| Open space 2 (recreation and community facilities) | Airfield                                                              |
| Conservation                                       | \                                                                     |
|                                                    | Roading (LNR) All public roads are subject to a notice of requirement |
|                                                    | Unformed road                                                         |
|                                                    |                                                                       |
|                                                    |                                                                       |
|                                                    |                                                                       |
|                                                    |                                                                       |
|                                                    |                                                                       |
|                                                    |                                                                       |
|                                                    |                                                                       |
|                                                    |                                                                       |
|                                                    |                                                                       |
|                                                    |                                                                       |
|                                                    |                                                                       |
|                                                    |                                                                       |
|                                                    |                                                                       |
|                                                    |                                                                       |
|                                                    |                                                                       |
|                                                    |                                                                       |