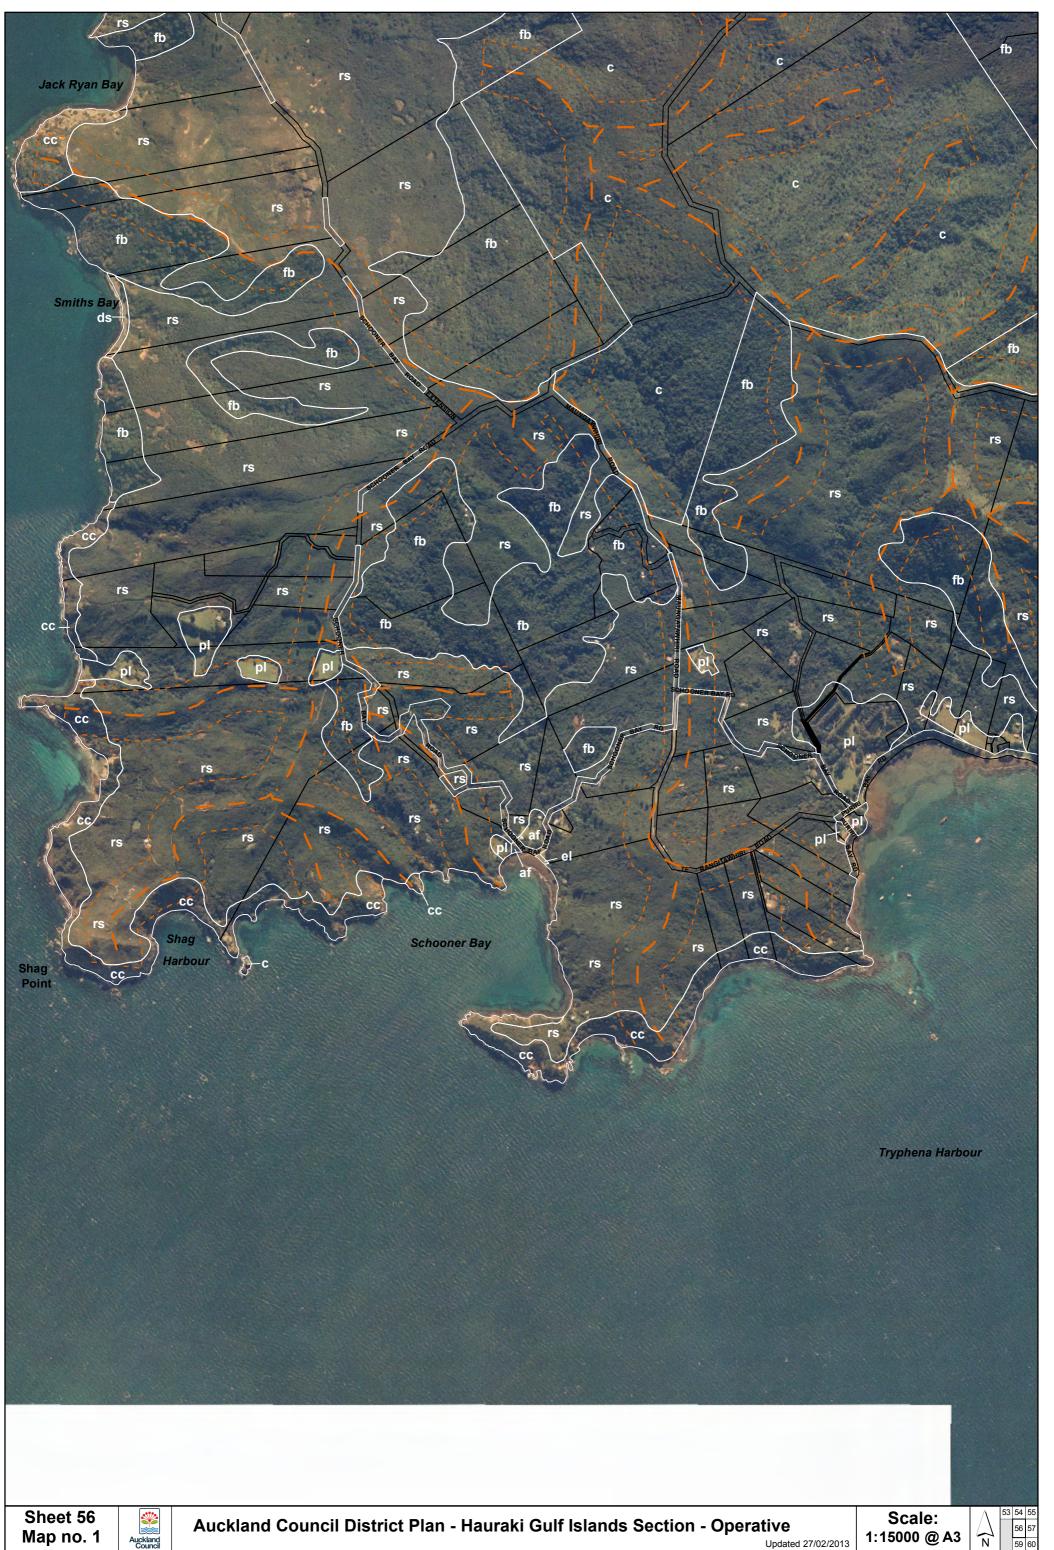

## **Auckland Council District Plan Hauraki Gulf Islands Section - Operative**

Legend: Outer islands

Property boundary

Coast

| Map 1                                              | Map 2                                                                 |
|----------------------------------------------------|-----------------------------------------------------------------------|
| Settlement areas                                   | 50-4 Map reference number                                             |
| Significant ridgeline area                         | 54-9 Designated land                                                  |
| Land units                                         | Scheduled items                                                       |
| Landform 1 (coastal cliffs)                        | 54-9 Archaeological site                                              |
| Landform 2 (dune systems and sand flats)           | Building, object, property or place of special value                  |
| Landform 3 (alluvial flats)                        | 55-2 Site of ecological significance                                  |
| Landform 4 (wetland systems)                       | 55-5 Sensitive area                                                   |
| Landform 5 (productive land)                       |                                                                       |
| Landform 6 (regenerating slopes)                   | Other additional limitations                                          |
| Landform 7 (forest and bush areas)                 | Contaminated or potentially contaminated land                         |
| Commercial 6 (quarry)                              | 54-13 Airfield protection fan                                         |
| Commercial 7 (wharf)                               | 42-12 Airfield noise contour levels                                   |
| Open space 1 (ecology and landscape)               | Development Plan / Concept Plan                                       |
| Open space 2 (recreation and community facilities) | Airfield                                                              |
| Conservation                                       | \                                                                     |
|                                                    | Roading (LNR) All public roads are subject to a notice of requirement |
|                                                    | Unformed road                                                         |
|                                                    |                                                                       |
|                                                    |                                                                       |
|                                                    |                                                                       |
|                                                    |                                                                       |
|                                                    |                                                                       |
|                                                    |                                                                       |
|                                                    |                                                                       |
|                                                    |                                                                       |
|                                                    |                                                                       |
|                                                    |                                                                       |
|                                                    |                                                                       |
|                                                    |                                                                       |
|                                                    |                                                                       |
|                                                    |                                                                       |
|                                                    |                                                                       |
|                                                    |                                                                       |