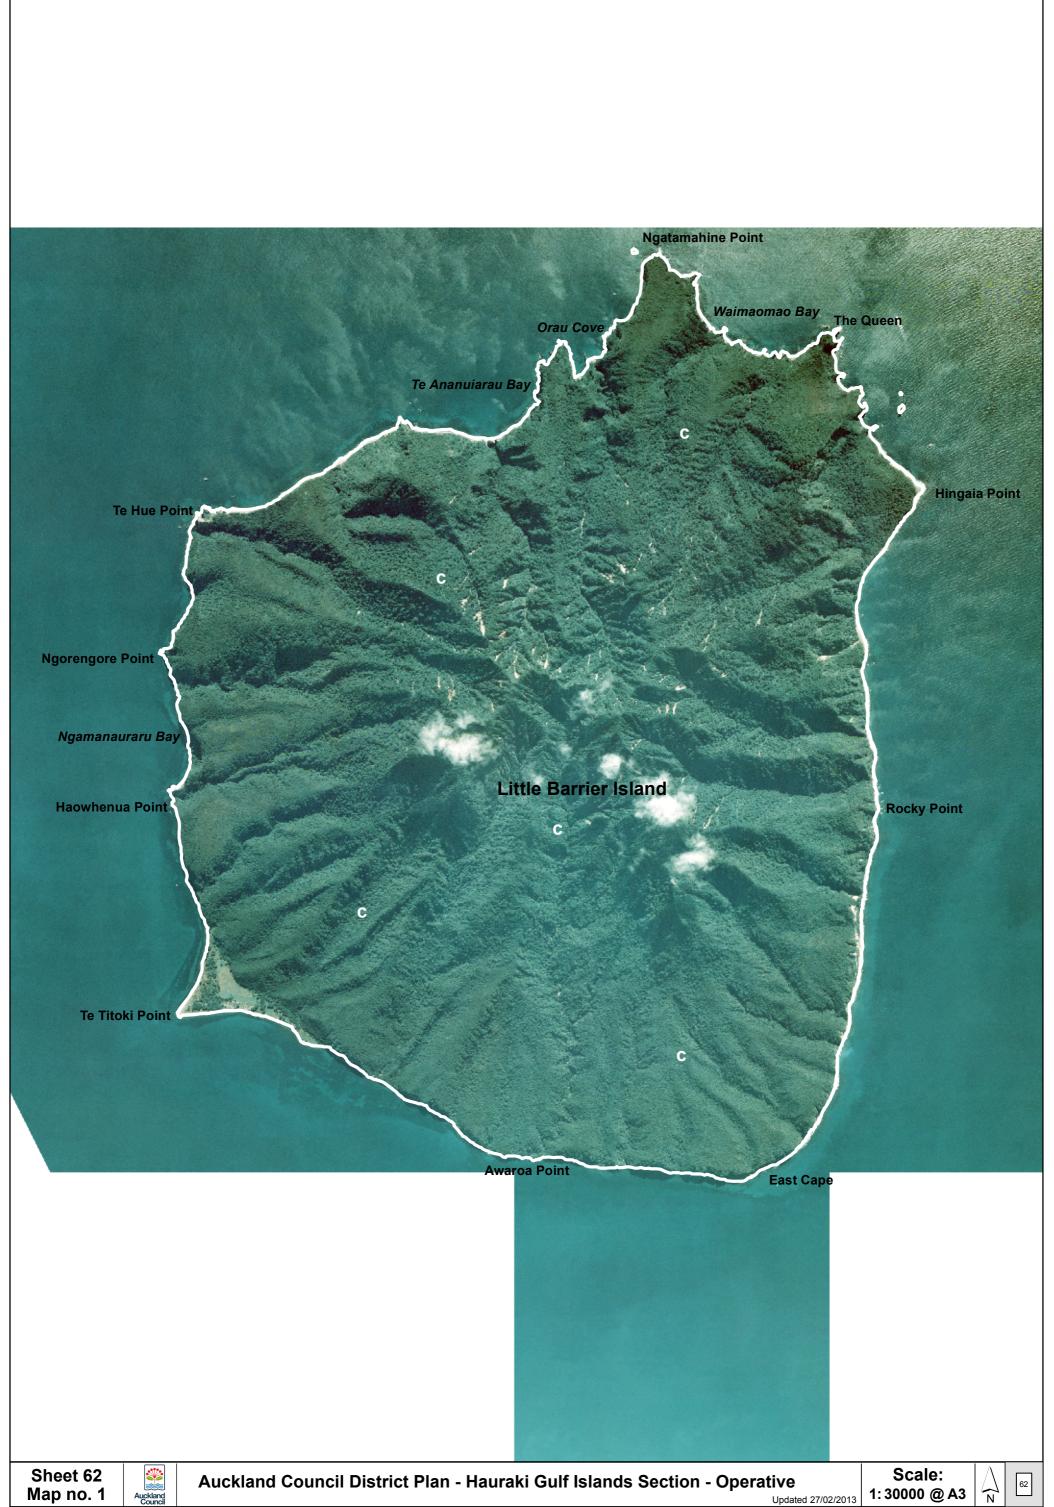

## Auckland Council District Plan Hauraki Gulf Islands Section - Operative

Map index: Outer islands