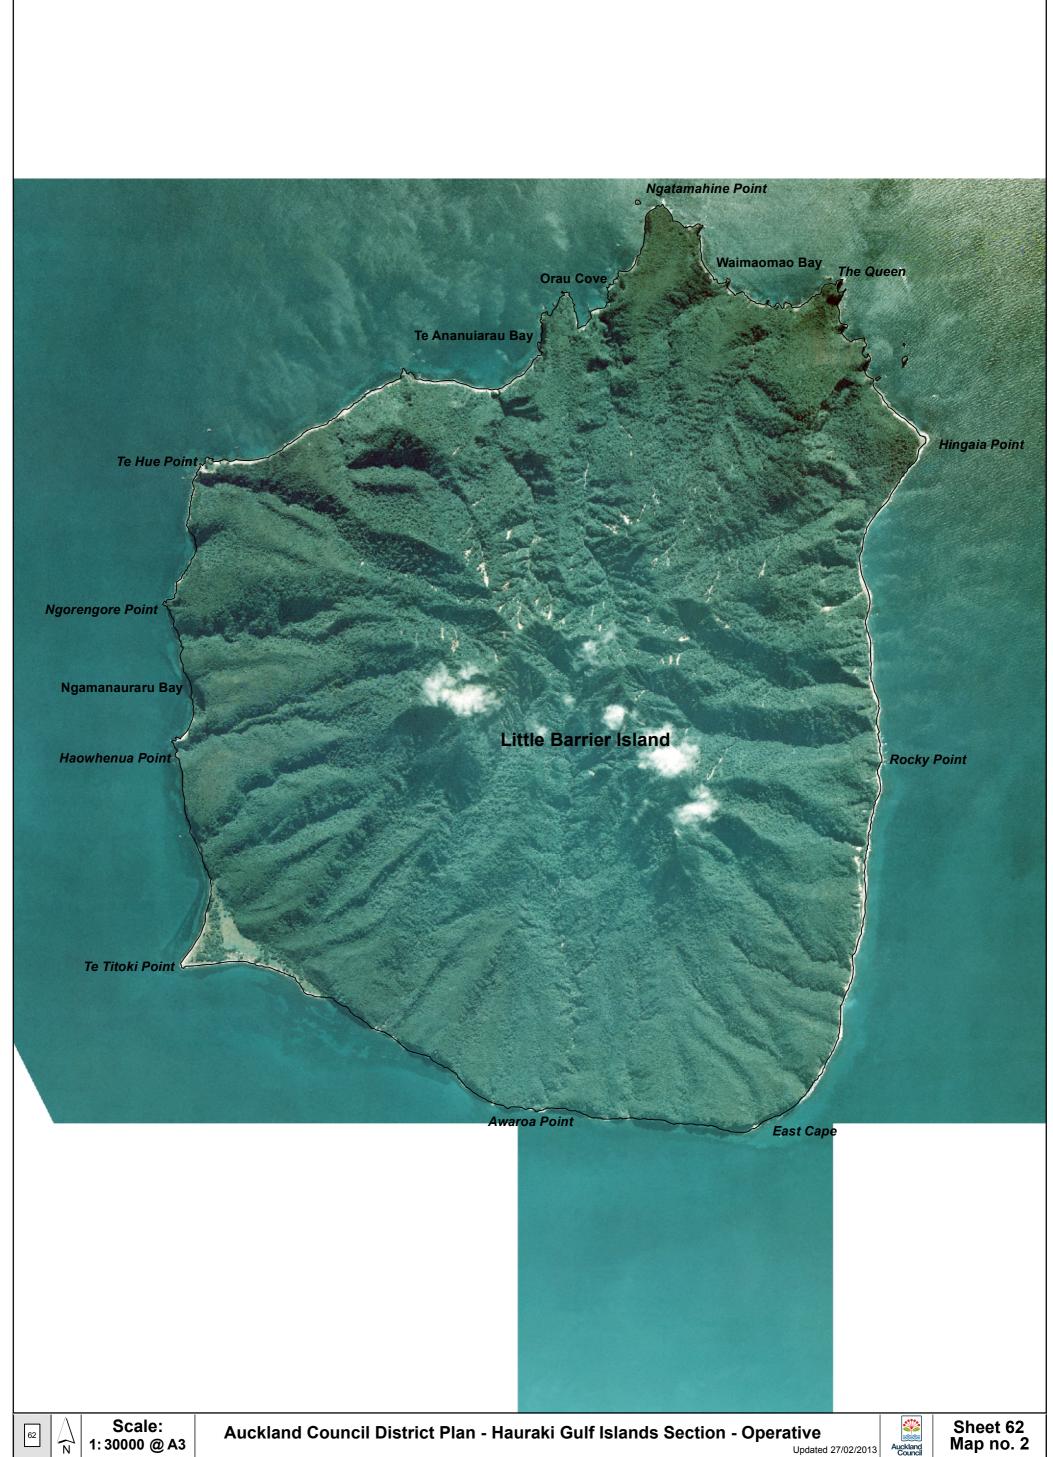

## Auckland Council District Plan Hauraki Gulf Islands Section - Operative

Map index: Outer islands