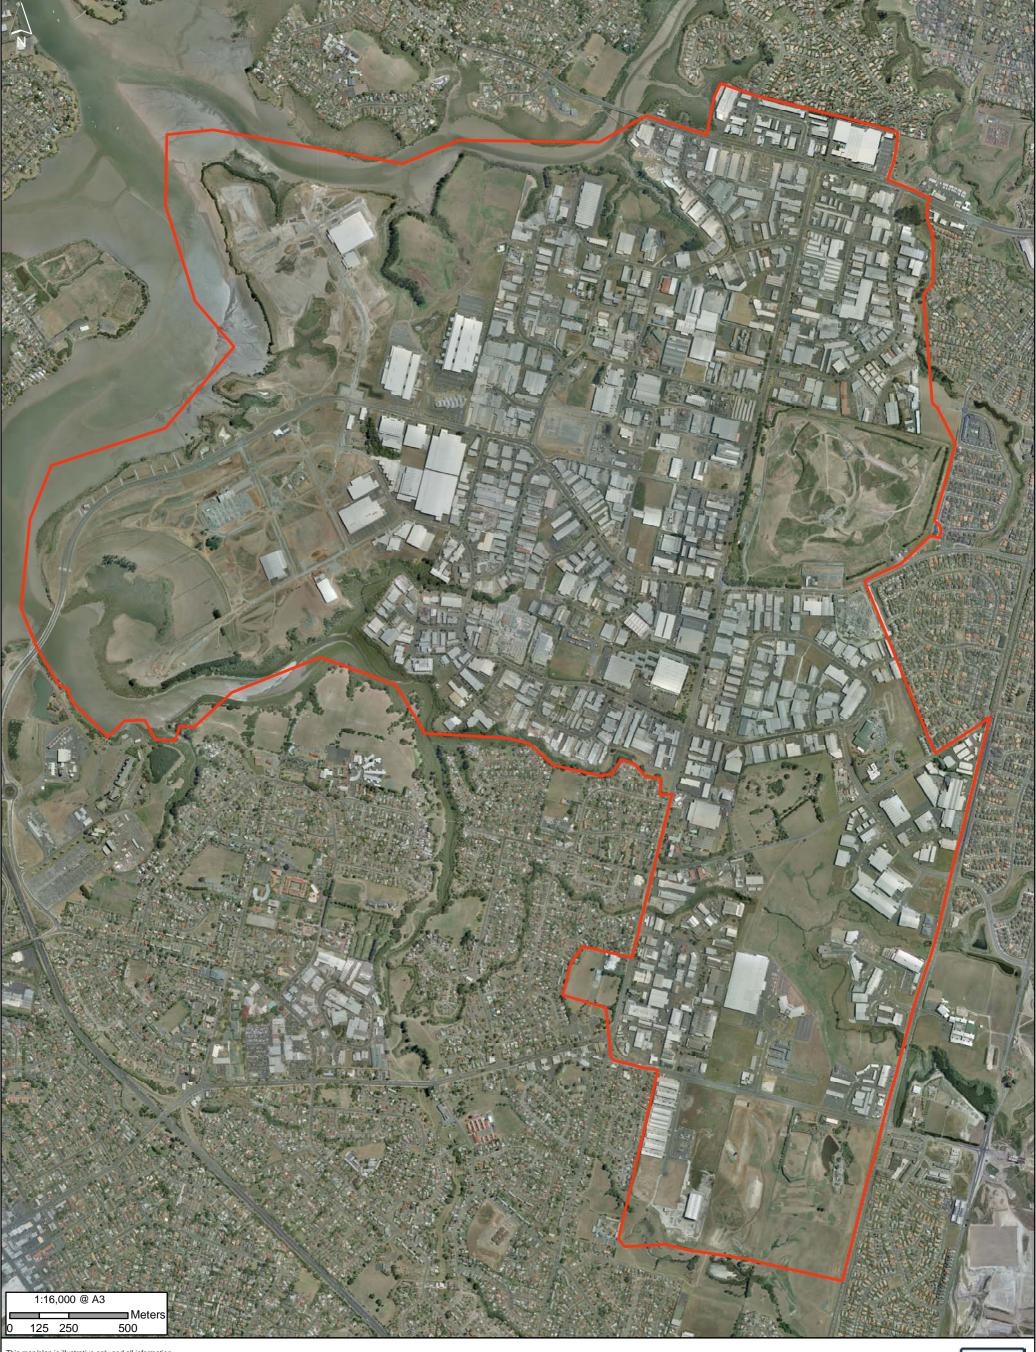

2008 Aerial photograph

East Tamaki Business Precinct

Study area boundary

Date: 19 July 2011

Ref Number: IM89985

Published Name: IM89985\_A3-Aerial\_photo.pdf